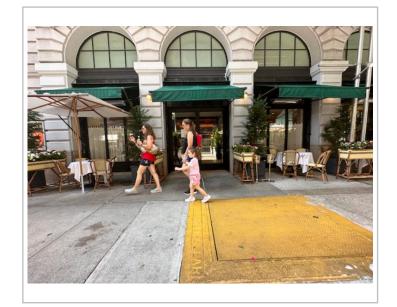

### SECTION 1: Site Plan

- This Site Plan form is required to be uploaded in the "Sidewalk Site Plan" field of your online application. Refer to the How to Apply page in the Dining Out NYC website for more information about the application process.

  C4- Community Connector (8 feet Clear Path)

  C5- Baseline Street (8 feet Clear Path)

Use the space below to draw or upload your Site Plan representing your cafe perimeters, furniture, and clearances.

### STORY OF THE REAL PROPERTY OF THE PERTY OF T Sidewalk Cafe

Site Plan Form LE BILBOQUET NY ELC

Restaurant Name: Le Bilboquet

Applicant Name:

50001109

FSEP Number:

Food service establishment frontage shown by: **Drawing Requirements** 