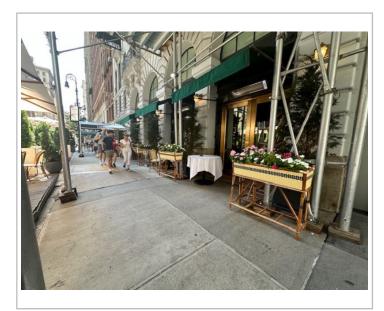

### SECTION 1: Site Plan

- This Site Plan form is required to be uploaded in the "Sidewalk Site Plan" field of your online application. Refer to the How to Apply page in the Dining Out NYC website for more information about the application process.

  C4- Community Connector (8 feet Clear Path)

  C5- Baseline Street (8 feet Clear Path)

Use the space below to draw or upload your Site Plan representing your cafe perimeters, furniture, and clearances.

### STORY OF THE REAL PROPERTY OF THE PERTY OF T Sidewalk Cafe

Site Plan Form LE BILBOQUET NY ELC

Restaurant Name: Le Bilboquet

Applicant Name:

50001109

FSEP Number:

Food service establishment frontage shown by: **Drawing Requirements** 