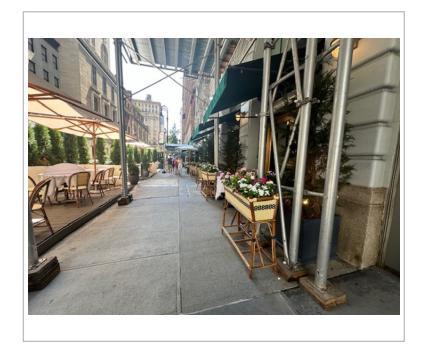

### SECTION 1: Site Plan

- This Site Plan form is required to be uploaded in the "Sidewalk Site Plan" field of your online application. Refer to the How to Apply page in the Dining Out NYC website for more information about the application process.

  C4- Community Connector (8 feet Clear Path)

  C5- Baseline Street (8 feet Clear Path)

Use the space below to draw or upload your Site Plan representing your cafe perimeters, furniture, and clearances.

### STORY OF THE REAL PROPERTY OF THE PERTY OF T Sidewalk Cafe

Site Plan Form LE BILBOQUET NY ELC

Restaurant Name: Le Bilboquet

Applicant Name:

50001109

FSEP Number:

Food service establishment frontage shown by: **Drawing Requirements** 