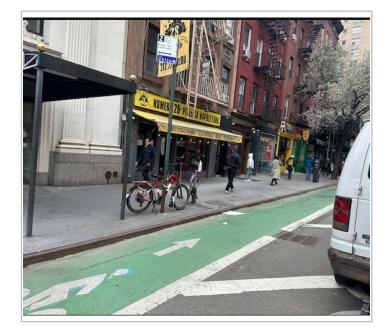

| Cafe Address: 1431 1 AVENUE, NEW YORK, NY, 10021                                                                                                                                                                                          |       |  |  |  |  |
|-------------------------------------------------------------------------------------------------------------------------------------------------------------------------------------------------------------------------------------------|-------|--|--|--|--|
| Application Number: 20250423010002                                                                                                                                                                                                        |       |  |  |  |  |
| CB Review Deadline (on date or next business day): 7/19/25<br>NYCDOT Internal Use Only                                                                                                                                                    |       |  |  |  |  |
| Sidewalk Cafe Setup Feedback: Community Board chooses to WAIVE                                                                                                                                                                            | eview |  |  |  |  |
| Comments related to the cafe's <b>physical footprint and dimensions</b> :                                                                                                                                                                 |       |  |  |  |  |
| Comments related to <b>pedestrian flow</b> (i.e., visbility, safety , potential crowding):                                                                                                                                                |       |  |  |  |  |
| Comments related to potential conflicts with <b>existing curb use</b> (i.e., planters, bike racks, bus stops):                                                                                                                            |       |  |  |  |  |
| Please check one of the recommendations below, either <b>approval, denial</b> , or <b>approval with modifications</b> <u>relating to</u><br><u>the above application</u> :                                                                |       |  |  |  |  |
| Community Board recommends approval                                                                                                                                                                                                       |       |  |  |  |  |
| Community Board recommends approval w/ modifications                                                                                                                                                                                      |       |  |  |  |  |
| Recommended modifications ( <b>only if approved w/ modifications</b> ):                                                                                                                                                                   |       |  |  |  |  |
| Applicant acknowledges and agrees to modifications relating to the above referenced application                                                                                                                                           |       |  |  |  |  |
| Applicant acknowledges <b>BUT</b> does <b>NOT</b> agree with modifications relating to the above referenced application. If this box is checked, please provide NYC DOT with documentation of such agreement for NYC DOT's consideration. |       |  |  |  |  |