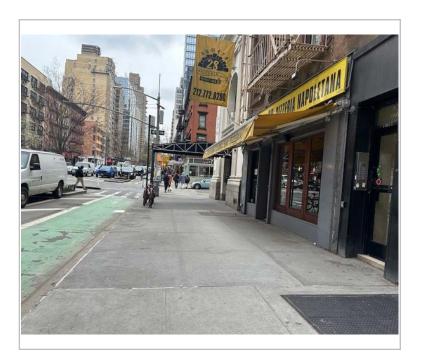

| Cafe Address: 1431 1 AVENUE, NEW YORK, NY, 10021                                                                                                                                                                                          |       |  |  |  |  |
|-------------------------------------------------------------------------------------------------------------------------------------------------------------------------------------------------------------------------------------------|-------|--|--|--|--|
| Application Number: 20250423010002                                                                                                                                                                                                        |       |  |  |  |  |
| CB Review Deadline (on date or next business day): 7/19/25<br>NYCDOT Internal Use Only                                                                                                                                                    |       |  |  |  |  |
| Sidewalk Cafe Setup Feedback: Community Board chooses to WAIVE                                                                                                                                                                            | eview |  |  |  |  |
| Comments related to the cafe's <b>physical footprint and dimensions</b> :                                                                                                                                                                 |       |  |  |  |  |
| Comments related to <b>pedestrian flow</b> (i.e., visbility, safety , potential crowding):                                                                                                                                                |       |  |  |  |  |
| Comments related to potential conflicts with <b>existing curb use</b> (i.e., planters, bike racks, bus stops):                                                                                                                            |       |  |  |  |  |
| Please check one of the recommendations below, either <b>approval, denial</b> , or <b>approval with modifications</b> <u>relating to</u><br><u>the above application</u> :                                                                |       |  |  |  |  |
| Community Board recommends approval                                                                                                                                                                                                       |       |  |  |  |  |
| Community Board recommends approval w/ modifications                                                                                                                                                                                      |       |  |  |  |  |
| Recommended modifications ( <b>only if approved w/ modifications</b> ):                                                                                                                                                                   |       |  |  |  |  |
| Applicant acknowledges and agrees to modifications relating to the above referenced application                                                                                                                                           |       |  |  |  |  |
| Applicant acknowledges <b>BUT</b> does <b>NOT</b> agree with modifications relating to the above referenced application. If this box is checked, please provide NYC DOT with documentation of such agreement for NYC DOT's consideration. |       |  |  |  |  |