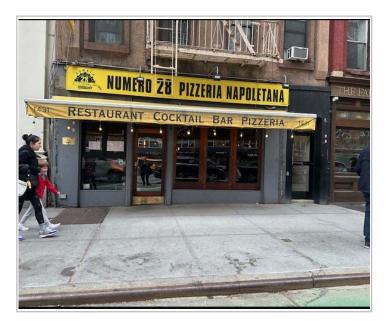

| Cafe Address: 1431 1 AVENUE, NEW YORK, NY, 10021                                                                                                                                                                                          |       |  |  |  |  |
|-------------------------------------------------------------------------------------------------------------------------------------------------------------------------------------------------------------------------------------------|-------|--|--|--|--|
| Application Number: 20250423010002                                                                                                                                                                                                        |       |  |  |  |  |
| CB Review Deadline (on date or next business day): 7/19/25<br>NYCDOT Internal Use Only                                                                                                                                                    |       |  |  |  |  |
| Sidewalk Cafe Setup Feedback: Community Board chooses to WAIVE                                                                                                                                                                            | eview |  |  |  |  |
| Comments related to the cafe's <b>physical footprint and dimensions</b> :                                                                                                                                                                 |       |  |  |  |  |
| Comments related to <b>pedestrian flow</b> (i.e., visbility, safety , potential crowding):                                                                                                                                                |       |  |  |  |  |
| Comments related to potential conflicts with <b>existing curb use</b> (i.e., planters, bike racks, bus stops):                                                                                                                            |       |  |  |  |  |
| Please check one of the recommendations below, either <b>approval, denial</b> , or <b>approval with modifications</b> <u>relating to</u><br><u>the above application</u> :                                                                |       |  |  |  |  |
| Community Board recommends approval                                                                                                                                                                                                       |       |  |  |  |  |
| Community Board recommends approval w/ modifications                                                                                                                                                                                      |       |  |  |  |  |
| Recommended modifications ( <b>only if approved w/ modifications</b> ):                                                                                                                                                                   |       |  |  |  |  |
| Applicant acknowledges and agrees to modifications relating to the above referenced application                                                                                                                                           |       |  |  |  |  |
| Applicant acknowledges <b>BUT</b> does <b>NOT</b> agree with modifications relating to the above referenced application. If this box is checked, please provide NYC DOT with documentation of such agreement for NYC DOT's consideration. |       |  |  |  |  |