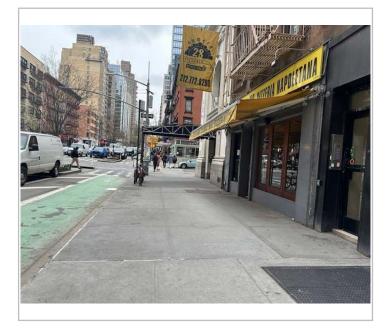

| Cafe Address: 1431 1 AVENUE, NEW YORK, NY, 10021                                                                                                                                                                                          |       |  |  |  |  |
|-------------------------------------------------------------------------------------------------------------------------------------------------------------------------------------------------------------------------------------------|-------|--|--|--|--|
| Application Number: 20250423010002                                                                                                                                                                                                        |       |  |  |  |  |
| CB Review Deadline (on date or next business day): 7/19/25<br>NYCDOT Internal Use Only                                                                                                                                                    |       |  |  |  |  |
| Sidewalk Cafe Setup Feedback: Community Board chooses to WAIVE                                                                                                                                                                            | eview |  |  |  |  |
| Comments related to the cafe's <b>physical footprint and dimensions</b> :                                                                                                                                                                 |       |  |  |  |  |
| Comments related to <b>pedestrian flow</b> (i.e., visbility, safety , potential crowding):                                                                                                                                                |       |  |  |  |  |
| Comments related to potential conflicts with <b>existing curb use</b> (i.e., planters, bike racks, bus stops):                                                                                                                            |       |  |  |  |  |
| Please check one of the recommendations below, either <b>approval, denial</b> , or <b>approval with modifications</b> <u>relating to</u><br><u>the above application</u> :                                                                |       |  |  |  |  |
| Community Board recommends approval                                                                                                                                                                                                       |       |  |  |  |  |
| Community Board recommends approval w/ modifications                                                                                                                                                                                      |       |  |  |  |  |
| Recommended modifications ( <b>only if approved w/ modifications</b> ):                                                                                                                                                                   |       |  |  |  |  |
| Applicant acknowledges and agrees to modifications relating to the above referenced application                                                                                                                                           |       |  |  |  |  |
| Applicant acknowledges <b>BUT</b> does <b>NOT</b> agree with modifications relating to the above referenced application. If this box is checked, please provide NYC DOT with documentation of such agreement for NYC DOT's consideration. |       |  |  |  |  |