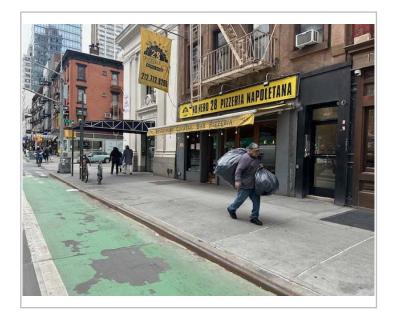

| Cafe Address: 1431 1 AVENUE, NEW YORK, NY, 10021                                                                                                                                                                                          |       |  |  |  |  |
|-------------------------------------------------------------------------------------------------------------------------------------------------------------------------------------------------------------------------------------------|-------|--|--|--|--|
| Application Number: 20250423010002                                                                                                                                                                                                        |       |  |  |  |  |
| CB Review Deadline (on date or next business day): 7/19/25<br>NYCDOT Internal Use Only                                                                                                                                                    |       |  |  |  |  |
| Sidewalk Cafe Setup Feedback: Community Board chooses to WAIVE                                                                                                                                                                            | eview |  |  |  |  |
| Comments related to the cafe's <b>physical footprint and dimensions</b> :                                                                                                                                                                 |       |  |  |  |  |
| Comments related to <b>pedestrian flow</b> (i.e., visbility, safety , potential crowding):                                                                                                                                                |       |  |  |  |  |
| Comments related to potential conflicts with <b>existing curb use</b> (i.e., planters, bike racks, bus stops):                                                                                                                            |       |  |  |  |  |
| Please check one of the recommendations below, either <b>approval, denial</b> , or <b>approval with modifications</b> <u>relating to</u><br><u>the above application</u> :                                                                |       |  |  |  |  |
| Community Board recommends approval                                                                                                                                                                                                       |       |  |  |  |  |
| Community Board recommends approval w/ modifications                                                                                                                                                                                      |       |  |  |  |  |
| Recommended modifications ( <b>only if approved w/ modifications</b> ):                                                                                                                                                                   |       |  |  |  |  |
| Applicant acknowledges and agrees to modifications relating to the above referenced application                                                                                                                                           |       |  |  |  |  |
| Applicant acknowledges <b>BUT</b> does <b>NOT</b> agree with modifications relating to the above referenced application. If this box is checked, please provide NYC DOT with documentation of such agreement for NYC DOT's consideration. |       |  |  |  |  |