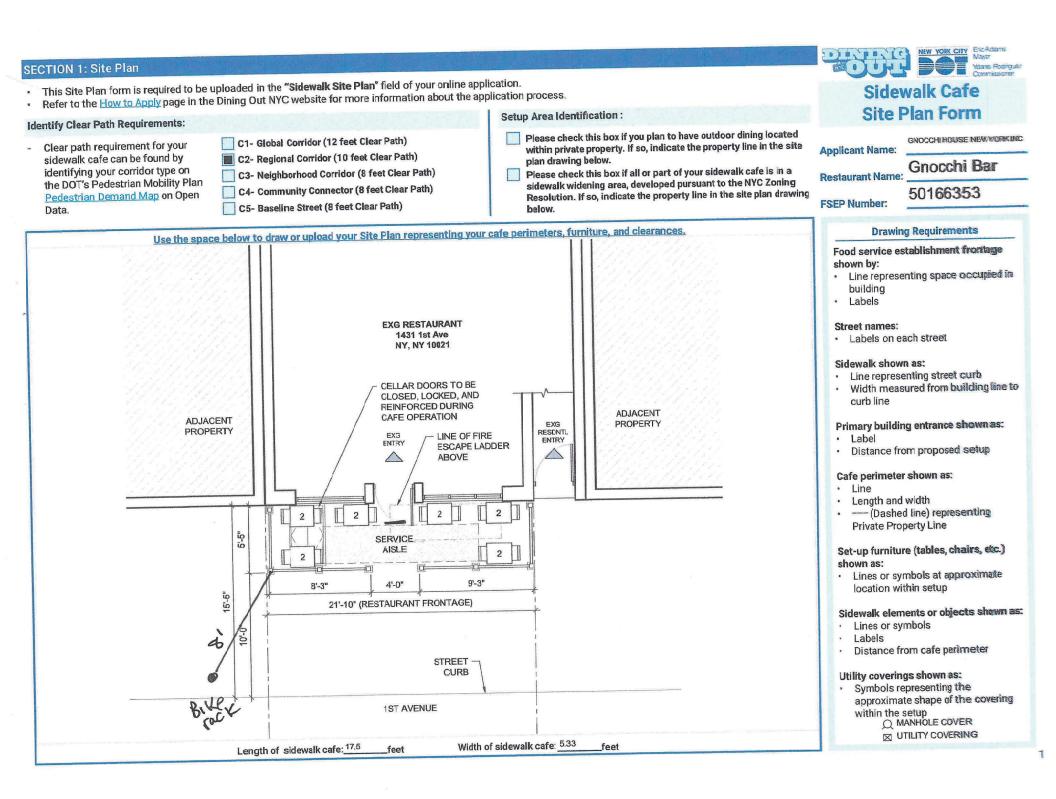

#### SECTION 2: Required Clearances

Please provide distances from the following objects.

- Only provide a distance if the listed object is within 15 feet of your proposed setup.
- Leave box blank if not applicable.
- Refer to the Setup Guides in the Dining Out NYC website for more information regarding clearances.

## Elements with minimum 15 feet clearance from sidewalk cafe:

| S01- Subway Stair: Open End | feet |  |
|-----------------------------|------|--|
|                             |      |  |

| Elements with minimum 10 feet cl                   | earance from si  | dewalk cate:                                                                                                                                                                                                                                                                                                                                                                                                                                                                                                                                                                                                                                                                                                                                                                                                                                                                                                                                                                                                                                                                                                                                                                                                                                                                                                                                                                                                                                                                                                                                                                                                                                                                                                                                                                                                                                                                                                                                                                                                                                                                                                                   |      |
|----------------------------------------------------|------------------|--------------------------------------------------------------------------------------------------------------------------------------------------------------------------------------------------------------------------------------------------------------------------------------------------------------------------------------------------------------------------------------------------------------------------------------------------------------------------------------------------------------------------------------------------------------------------------------------------------------------------------------------------------------------------------------------------------------------------------------------------------------------------------------------------------------------------------------------------------------------------------------------------------------------------------------------------------------------------------------------------------------------------------------------------------------------------------------------------------------------------------------------------------------------------------------------------------------------------------------------------------------------------------------------------------------------------------------------------------------------------------------------------------------------------------------------------------------------------------------------------------------------------------------------------------------------------------------------------------------------------------------------------------------------------------------------------------------------------------------------------------------------------------------------------------------------------------------------------------------------------------------------------------------------------------------------------------------------------------------------------------------------------------------------------------------------------------------------------------------------------------|------|
|                                                    | feet             | S04- MTA Curb Cut                                                                                                                                                                                                                                                                                                                                                                                                                                                                                                                                                                                                                                                                                                                                                                                                                                                                                                                                                                                                                                                                                                                                                                                                                                                                                                                                                                                                                                                                                                                                                                                                                                                                                                                                                                                                                                                                                                                                                                                                                                                                                                              | feet |
| S02- Subway Elevator Entrance<br>S03- Exhaust Duct | feet             | S05- FDNY Curb Cut                                                                                                                                                                                                                                                                                                                                                                                                                                                                                                                                                                                                                                                                                                                                                                                                                                                                                                                                                                                                                                                                                                                                                                                                                                                                                                                                                                                                                                                                                                                                                                                                                                                                                                                                                                                                                                                                                                                                                                                                                                                                                                             | feet |
| Elements with minimum 8 feet cle                   | erence from sid  | Control of the second s |      |
| Elements with minimum 8 feet cle                   | arance nom sig   | GWAIN DEIG.                                                                                                                                                                                                                                                                                                                                                                                                                                                                                                                                                                                                                                                                                                                                                                                                                                                                                                                                                                                                                                                                                                                                                                                                                                                                                                                                                                                                                                                                                                                                                                                                                                                                                                                                                                                                                                                                                                                                                                                                                                                                                                                    |      |
| S06- Street Tree Bed                               | feet             | S13- Newsstand                                                                                                                                                                                                                                                                                                                                                                                                                                                                                                                                                                                                                                                                                                                                                                                                                                                                                                                                                                                                                                                                                                                                                                                                                                                                                                                                                                                                                                                                                                                                                                                                                                                                                                                                                                                                                                                                                                                                                                                                                                                                                                                 | feet |
| S07- Mailbox                                       | feet             | S14- Streetlight                                                                                                                                                                                                                                                                                                                                                                                                                                                                                                                                                                                                                                                                                                                                                                                                                                                                                                                                                                                                                                                                                                                                                                                                                                                                                                                                                                                                                                                                                                                                                                                                                                                                                                                                                                                                                                                                                                                                                                                                                                                                                                               | feet |
| S08- LinkNYC Kiosk                                 | feet             | S15- Bus Stop Pole                                                                                                                                                                                                                                                                                                                                                                                                                                                                                                                                                                                                                                                                                                                                                                                                                                                                                                                                                                                                                                                                                                                                                                                                                                                                                                                                                                                                                                                                                                                                                                                                                                                                                                                                                                                                                                                                                                                                                                                                                                                                                                             | feet |
| S09- Wayfinding Kiosk                              | feet             | S16- Fire Hydrant                                                                                                                                                                                                                                                                                                                                                                                                                                                                                                                                                                                                                                                                                                                                                                                                                                                                                                                                                                                                                                                                                                                                                                                                                                                                                                                                                                                                                                                                                                                                                                                                                                                                                                                                                                                                                                                                                                                                                                                                                                                                                                              | feet |
| S10- E-charging Station                            | feet             | S17- Bus Stop Shelter                                                                                                                                                                                                                                                                                                                                                                                                                                                                                                                                                                                                                                                                                                                                                                                                                                                                                                                                                                                                                                                                                                                                                                                                                                                                                                                                                                                                                                                                                                                                                                                                                                                                                                                                                                                                                                                                                                                                                                                                                                                                                                          | feet |
| S11-Parking Meter                                  | feet             | S18- Traffic Signal                                                                                                                                                                                                                                                                                                                                                                                                                                                                                                                                                                                                                                                                                                                                                                                                                                                                                                                                                                                                                                                                                                                                                                                                                                                                                                                                                                                                                                                                                                                                                                                                                                                                                                                                                                                                                                                                                                                                                                                                                                                                                                            | feet |
| S12- Select Bus Service Fare<br>Machine            | feet             |                                                                                                                                                                                                                                                                                                                                                                                                                                                                                                                                                                                                                                                                                                                                                                                                                                                                                                                                                                                                                                                                                                                                                                                                                                                                                                                                                                                                                                                                                                                                                                                                                                                                                                                                                                                                                                                                                                                                                                                                                                                                                                                                |      |
| Elements with minimum 5 feet cl                    | earance from sid | dewalk cafe:                                                                                                                                                                                                                                                                                                                                                                                                                                                                                                                                                                                                                                                                                                                                                                                                                                                                                                                                                                                                                                                                                                                                                                                                                                                                                                                                                                                                                                                                                                                                                                                                                                                                                                                                                                                                                                                                                                                                                                                                                                                                                                                   |      |
| S19- CitiBike/Bike Share Station                   | feet             | S24- Emergency Exit Hatch                                                                                                                                                                                                                                                                                                                                                                                                                                                                                                                                                                                                                                                                                                                                                                                                                                                                                                                                                                                                                                                                                                                                                                                                                                                                                                                                                                                                                                                                                                                                                                                                                                                                                                                                                                                                                                                                                                                                                                                                                                                                                                      | feet |
| S20- Bike Corral                                   | 8 feet           | S25- Subway Stair: Closed End                                                                                                                                                                                                                                                                                                                                                                                                                                                                                                                                                                                                                                                                                                                                                                                                                                                                                                                                                                                                                                                                                                                                                                                                                                                                                                                                                                                                                                                                                                                                                                                                                                                                                                                                                                                                                                                                                                                                                                                                                                                                                                  | feet |
| S21- Micromobility Station                         | feet             | S26- Subway Elevator: Non-Entry                                                                                                                                                                                                                                                                                                                                                                                                                                                                                                                                                                                                                                                                                                                                                                                                                                                                                                                                                                                                                                                                                                                                                                                                                                                                                                                                                                                                                                                                                                                                                                                                                                                                                                                                                                                                                                                                                                                                                                                                                                                                                                | feet |
| S22- Primary Building Entrance                     | feet             | S27- Siamese Connection                                                                                                                                                                                                                                                                                                                                                                                                                                                                                                                                                                                                                                                                                                                                                                                                                                                                                                                                                                                                                                                                                                                                                                                                                                                                                                                                                                                                                                                                                                                                                                                                                                                                                                                                                                                                                                                                                                                                                                                                                                                                                                        | feet |
| S23- Curb Cut                                      | feet             |                                                                                                                                                                                                                                                                                                                                                                                                                                                                                                                                                                                                                                                                                                                                                                                                                                                                                                                                                                                                                                                                                                                                                                                                                                                                                                                                                                                                                                                                                                                                                                                                                                                                                                                                                                                                                                                                                                                                                                                                                                                                                                                                |      |
| Elements with minimum 3 feet c                     | learance from si | dewalk cafe:                                                                                                                                                                                                                                                                                                                                                                                                                                                                                                                                                                                                                                                                                                                                                                                                                                                                                                                                                                                                                                                                                                                                                                                                                                                                                                                                                                                                                                                                                                                                                                                                                                                                                                                                                                                                                                                                                                                                                                                                                                                                                                                   |      |
| S28- Elevated Train Infrastructur                  | e feet           |                                                                                                                                                                                                                                                                                                                                                                                                                                                                                                                                                                                                                                                                                                                                                                                                                                                                                                                                                                                                                                                                                                                                                                                                                                                                                                                                                                                                                                                                                                                                                                                                                                                                                                                                                                                                                                                                                                                                                                                                                                                                                                                                |      |
| S29- Transformer Vault                             | feet             |                                                                                                                                                                                                                                                                                                                                                                                                                                                                                                                                                                                                                                                                                                                                                                                                                                                                                                                                                                                                                                                                                                                                                                                                                                                                                                                                                                                                                                                                                                                                                                                                                                                                                                                                                                                                                                                                                                                                                                                                                                                                                                                                |      |
| Elements with minimum 1 foot 6                     | inches clearan   | ce from sidewalk cafe elements:                                                                                                                                                                                                                                                                                                                                                                                                                                                                                                                                                                                                                                                                                                                                                                                                                                                                                                                                                                                                                                                                                                                                                                                                                                                                                                                                                                                                                                                                                                                                                                                                                                                                                                                                                                                                                                                                                                                                                                                                                                                                                                |      |
|                                                    |                  |                                                                                                                                                                                                                                                                                                                                                                                                                                                                                                                                                                                                                                                                                                                                                                                                                                                                                                                                                                                                                                                                                                                                                                                                                                                                                                                                                                                                                                                                                                                                                                                                                                                                                                                                                                                                                                                                                                                                                                                                                                                                                                                                |      |