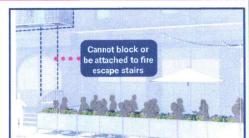

| Elements with minimum 15 fe                                                                                                                                                                                                                                                                                                                                                                                                                                                                                                                                                                                                                                                                                                                                                                                                                                                                                                                                                                                                                                                                                                                                                                                                                                                                                                                                                                                                                                                                                                                                                                                                                                                                                                                                                                                                                                                                                                                                                                                                                                                                                                    | et clearance fro        | m sidewalk cafe:                          |        |
|--------------------------------------------------------------------------------------------------------------------------------------------------------------------------------------------------------------------------------------------------------------------------------------------------------------------------------------------------------------------------------------------------------------------------------------------------------------------------------------------------------------------------------------------------------------------------------------------------------------------------------------------------------------------------------------------------------------------------------------------------------------------------------------------------------------------------------------------------------------------------------------------------------------------------------------------------------------------------------------------------------------------------------------------------------------------------------------------------------------------------------------------------------------------------------------------------------------------------------------------------------------------------------------------------------------------------------------------------------------------------------------------------------------------------------------------------------------------------------------------------------------------------------------------------------------------------------------------------------------------------------------------------------------------------------------------------------------------------------------------------------------------------------------------------------------------------------------------------------------------------------------------------------------------------------------------------------------------------------------------------------------------------------------------------------------------------------------------------------------------------------|-------------------------|-------------------------------------------|--------|
| S01 - Subway Stair: Open End                                                                                                                                                                                                                                                                                                                                                                                                                                                                                                                                                                                                                                                                                                                                                                                                                                                                                                                                                                                                                                                                                                                                                                                                                                                                                                                                                                                                                                                                                                                                                                                                                                                                                                                                                                                                                                                                                                                                                                                                                                                                                                   | feet                    | t                                         |        |
| Elements with minimum 10 fe                                                                                                                                                                                                                                                                                                                                                                                                                                                                                                                                                                                                                                                                                                                                                                                                                                                                                                                                                                                                                                                                                                                                                                                                                                                                                                                                                                                                                                                                                                                                                                                                                                                                                                                                                                                                                                                                                                                                                                                                                                                                                                    | et clearance fro        | m sidewalk cafe:                          |        |
| S02- Subway Elevator Entrance                                                                                                                                                                                                                                                                                                                                                                                                                                                                                                                                                                                                                                                                                                                                                                                                                                                                                                                                                                                                                                                                                                                                                                                                                                                                                                                                                                                                                                                                                                                                                                                                                                                                                                                                                                                                                                                                                                                                                                                                                                                                                                  | feet                    | SO4- MTA Curb Cut                         | feet   |
| S03- Exhaust Duct                                                                                                                                                                                                                                                                                                                                                                                                                                                                                                                                                                                                                                                                                                                                                                                                                                                                                                                                                                                                                                                                                                                                                                                                                                                                                                                                                                                                                                                                                                                                                                                                                                                                                                                                                                                                                                                                                                                                                                                                                                                                                                              | feet                    | S05- FDNY Curb Cut                        | feet   |
| Elements with minimum 8 fee                                                                                                                                                                                                                                                                                                                                                                                                                                                                                                                                                                                                                                                                                                                                                                                                                                                                                                                                                                                                                                                                                                                                                                                                                                                                                                                                                                                                                                                                                                                                                                                                                                                                                                                                                                                                                                                                                                                                                                                                                                                                                                    | t clearance from        | sidewalk cafe:                            |        |
| S06-Street Tree Bed                                                                                                                                                                                                                                                                                                                                                                                                                                                                                                                                                                                                                                                                                                                                                                                                                                                                                                                                                                                                                                                                                                                                                                                                                                                                                                                                                                                                                                                                                                                                                                                                                                                                                                                                                                                                                                                                                                                                                                                                                                                                                                            | 8 feet                  | S13- Newsstand                            | feet   |
| S07- Mailbox                                                                                                                                                                                                                                                                                                                                                                                                                                                                                                                                                                                                                                                                                                                                                                                                                                                                                                                                                                                                                                                                                                                                                                                                                                                                                                                                                                                                                                                                                                                                                                                                                                                                                                                                                                                                                                                                                                                                                                                                                                                                                                                   | feet                    | S14- Streetlight                          | feet   |
| 508- LinkNYC Kiosk                                                                                                                                                                                                                                                                                                                                                                                                                                                                                                                                                                                                                                                                                                                                                                                                                                                                                                                                                                                                                                                                                                                                                                                                                                                                                                                                                                                                                                                                                                                                                                                                                                                                                                                                                                                                                                                                                                                                                                                                                                                                                                             | feet                    | S15 - Bus Stop Pole                       | feet   |
| 509-Wayfinding Kiosk                                                                                                                                                                                                                                                                                                                                                                                                                                                                                                                                                                                                                                                                                                                                                                                                                                                                                                                                                                                                                                                                                                                                                                                                                                                                                                                                                                                                                                                                                                                                                                                                                                                                                                                                                                                                                                                                                                                                                                                                                                                                                                           | feet                    | S16- Fire Hydrant                         | feet   |
| S10- E-charging Station                                                                                                                                                                                                                                                                                                                                                                                                                                                                                                                                                                                                                                                                                                                                                                                                                                                                                                                                                                                                                                                                                                                                                                                                                                                                                                                                                                                                                                                                                                                                                                                                                                                                                                                                                                                                                                                                                                                                                                                                                                                                                                        | feet                    | S17- Bus Stop Shelter                     | feet   |
| 511- Parking Meter                                                                                                                                                                                                                                                                                                                                                                                                                                                                                                                                                                                                                                                                                                                                                                                                                                                                                                                                                                                                                                                                                                                                                                                                                                                                                                                                                                                                                                                                                                                                                                                                                                                                                                                                                                                                                                                                                                                                                                                                                                                                                                             | feet                    | S18- Traffic Signal                       | feet   |
| S12-585 Fare Machine                                                                                                                                                                                                                                                                                                                                                                                                                                                                                                                                                                                                                                                                                                                                                                                                                                                                                                                                                                                                                                                                                                                                                                                                                                                                                                                                                                                                                                                                                                                                                                                                                                                                                                                                                                                                                                                                                                                                                                                                                                                                                                           | feet                    |                                           |        |
| Elements with minimum 5 feet                                                                                                                                                                                                                                                                                                                                                                                                                                                                                                                                                                                                                                                                                                                                                                                                                                                                                                                                                                                                                                                                                                                                                                                                                                                                                                                                                                                                                                                                                                                                                                                                                                                                                                                                                                                                                                                                                                                                                                                                                                                                                                   | t clearance from        | sidewalk cafe:                            |        |
| S19- CitiBike/Bike Share Station                                                                                                                                                                                                                                                                                                                                                                                                                                                                                                                                                                                                                                                                                                                                                                                                                                                                                                                                                                                                                                                                                                                                                                                                                                                                                                                                                                                                                                                                                                                                                                                                                                                                                                                                                                                                                                                                                                                                                                                                                                                                                               | feet                    | S24- Emergency Exit Hatch                 | feet   |
| S20- Bike Corral                                                                                                                                                                                                                                                                                                                                                                                                                                                                                                                                                                                                                                                                                                                                                                                                                                                                                                                                                                                                                                                                                                                                                                                                                                                                                                                                                                                                                                                                                                                                                                                                                                                                                                                                                                                                                                                                                                                                                                                                                                                                                                               | feet                    | S25- Subway Stair: Closed End             | feet   |
| S21 - Micromobility Station                                                                                                                                                                                                                                                                                                                                                                                                                                                                                                                                                                                                                                                                                                                                                                                                                                                                                                                                                                                                                                                                                                                                                                                                                                                                                                                                                                                                                                                                                                                                                                                                                                                                                                                                                                                                                                                                                                                                                                                                                                                                                                    | feet                    | S26- Subway Elevator: Non-Entry           | feet   |
| S22- Primary Building Entrance                                                                                                                                                                                                                                                                                                                                                                                                                                                                                                                                                                                                                                                                                                                                                                                                                                                                                                                                                                                                                                                                                                                                                                                                                                                                                                                                                                                                                                                                                                                                                                                                                                                                                                                                                                                                                                                                                                                                                                                                                                                                                                 | feet                    | S27- Slamese Connection                   | feet   |
| 523- Curb Cut                                                                                                                                                                                                                                                                                                                                                                                                                                                                                                                                                                                                                                                                                                                                                                                                                                                                                                                                                                                                                                                                                                                                                                                                                                                                                                                                                                                                                                                                                                                                                                                                                                                                                                                                                                                                                                                                                                                                                                                                                                                                                                                  | feet                    |                                           |        |
| Elements with minimum 3 feet                                                                                                                                                                                                                                                                                                                                                                                                                                                                                                                                                                                                                                                                                                                                                                                                                                                                                                                                                                                                                                                                                                                                                                                                                                                                                                                                                                                                                                                                                                                                                                                                                                                                                                                                                                                                                                                                                                                                                                                                                                                                                                   | t clearance from        | sidewalk cafe:                            |        |
| S28- Elevated Train Infrastructure                                                                                                                                                                                                                                                                                                                                                                                                                                                                                                                                                                                                                                                                                                                                                                                                                                                                                                                                                                                                                                                                                                                                                                                                                                                                                                                                                                                                                                                                                                                                                                                                                                                                                                                                                                                                                                                                                                                                                                                                                                                                                             | efeet                   | S29- Transformer Vault                    | feet   |
| Elements with minimum 1 fool                                                                                                                                                                                                                                                                                                                                                                                                                                                                                                                                                                                                                                                                                                                                                                                                                                                                                                                                                                                                                                                                                                                                                                                                                                                                                                                                                                                                                                                                                                                                                                                                                                                                                                                                                                                                                                                                                                                                                                                                                                                                                                   | t 6 inches cleara       | nce from sidewalk cafe elements:          |        |
| S30-Vent Infrastructure:<br>utility vent poles, vent<br>grates, subway grates                                                                                                                                                                                                                                                                                                                                                                                                                                                                                                                                                                                                                                                                                                                                                                                                                                                                                                                                                                                                                                                                                                                                                                                                                                                                                                                                                                                                                                                                                                                                                                                                                                                                                                                                                                                                                                                                                                                                                                                                                                                  | inc                     | nes S31- Manholes                         | inches |
| Check this box if none of the o                                                                                                                                                                                                                                                                                                                                                                                                                                                                                                                                                                                                                                                                                                                                                                                                                                                                                                                                                                                                                                                                                                                                                                                                                                                                                                                                                                                                                                                                                                                                                                                                                                                                                                                                                                                                                                                                                                                                                                                                                                                                                                | objects listed abov     | ve are within 15 feet of the proposed set | tup.   |
| Company of the Compan | THE RESIDENCE PROPERTY. |                                           |        |

| Elements with minimum 15 feet                                                  | clearance from si    | idewalk cafe:                          |         |
|--------------------------------------------------------------------------------|----------------------|----------------------------------------|---------|
| S01- Subway Stair: Open End                                                    | feet                 |                                        |         |
| Elements with minimum 10 feet                                                  | clearance from si    | idewalk cafe:                          |         |
| S02- Subway Elevator Entrance                                                  | feet                 | S04- MTA Curb Cut                      | feet    |
| S03- Exhaust Duct                                                              | feet                 | S05- FDNY Curb Cut                     | feet    |
| Elements with minimum 8 feet of                                                | learance from sid    | lewalk cafe:                           |         |
| S06- Street Tree Bed                                                           | feet                 | S13- Newsstand                         | feet    |
| S07- Mailbox                                                                   | feet                 | S14- Streetlight                       | 10 feet |
| S08- LinkNYC Kiosk                                                             | feet                 | S15- Bus Stop Pole                     | feet    |
| S09- Wayfinding Kiosk                                                          | feet                 | S16- Fire Hydrant                      | feet    |
| S10- E-charging Station                                                        | feet                 | S17- Bus Stop Shelter                  | feet    |
| S11- Parking Meter                                                             | feet                 | S18-Traffic Signal                     | feet    |
| S12- SBS Fare Machine                                                          | feet                 |                                        |         |
| Elements with minimum 5 feet of                                                | learance from sid    | ewalk cafe:                            |         |
| S19- CitiBike/Bike Share Station                                               | feet                 | S24- Emergency Exit Hatch              | feet    |
| S20- Bike Corral                                                               | 10 feet              | S25- Subway Stair: Closed End          | feet    |
| S21- Micromobility Station                                                     | feet                 | S26- Subway Elevator: Non-Entry        | feet    |
| S22- Primary Building Entrance                                                 | feet                 | S27- Siamese Connection                | feet    |
| S23- Curb Cut                                                                  | feet                 |                                        |         |
| Elements with minimum 3 feet of                                                | learance from sid    | lewalk cafe:                           |         |
| S28- Elevated Train Infrastructure                                             | feet                 | S29- Transformer Vault                 | feet    |
| Elements with minimum 1 foot 6                                                 | inches clearance     | from sidewalk cafe elements:           |         |
| S30- Vent Infrastructure:<br>utility vent poles, vent<br>grates, subway grates | inches               | S31- Manholes                          | inches  |
| Check this box if none of the ob                                               | jects listed above a | re within 15 feet of the proposed setu | ıp.     |