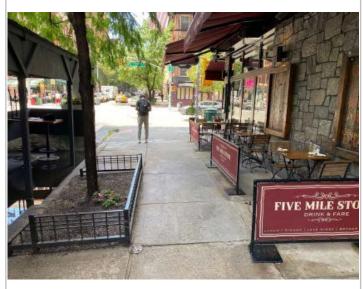

| Business Name: Five Mile Stone                                                                                                                                                                                                            |
|-------------------------------------------------------------------------------------------------------------------------------------------------------------------------------------------------------------------------------------------|
| Cafe Address: 1640 2ND AVE, NEW YORK, NY, 10028                                                                                                                                                                                           |
| Application Number: 20240730010008                                                                                                                                                                                                        |
| CB Review Deadline (on date or next business day): 07/19/2025  NYCDOT Internal Use Only                                                                                                                                                   |
| Sidewalk Cafe Setup Feedback:   Community Board chooses to WAIVE review                                                                                                                                                                   |
| Comments related to the cafe's <b>physical footprint and dimensions</b> :                                                                                                                                                                 |
| Comments related to <b>pedestrian flow</b> (i.e., visbility, safety , potential crowding):                                                                                                                                                |
| Comments related to potential conflicts with <b>existing curb use</b> (i.e., planters, bike racks, bus stops):                                                                                                                            |
| Please check one of the recommendations below, either <b>approval</b> , <b>denial</b> , or <b>approval with modifications</b> <u>relating to the above application</u> :                                                                  |
| Community Board recommends approval Community Board recommends denial                                                                                                                                                                     |
| Community Board recommends approval w/ modifications                                                                                                                                                                                      |
| Recommended modifications (only if approved w/ modifications):                                                                                                                                                                            |
| Applicant acknowledges and agrees to modifications relating to the above referenced application                                                                                                                                           |
| Applicant acknowledges <b>BUT</b> does <b>NOT</b> agree with modifications relating to the above referenced application. If this box is checked, please provide NYC DOT with documentation of such agreement for NYC DOT's consideration. |
|                                                                                                                                                                                                                                           |

## **RESTAURANT DETAILS**

Food Service Establishment Permit(FSEP)

FSEP#: 50007039

Expiration Date: 02/28/2026 DOHMH Status: CURRENT

Business Legal Name: COLIEMORE INC Assumed Name: FIVE MILE STONE

Business Address: 1640 2 AVENUE, NEW YORK, NY 10028