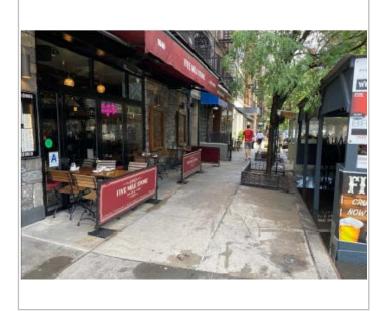

| Business Name: Five Mile Stone                                                                                                                                                                                                            |
|-------------------------------------------------------------------------------------------------------------------------------------------------------------------------------------------------------------------------------------------|
| Cafe Address: 1640 2ND AVE, NEW YORK, NY, 10028                                                                                                                                                                                           |
| Application Number: 20240730010008                                                                                                                                                                                                        |
| CB Review Deadline (on date or next business day): 07/19/2025  NYCDOT Internal Use Only                                                                                                                                                   |
| Sidewalk Cafe Setup Feedback:   Community Board chooses to WAIVE review                                                                                                                                                                   |
| Comments related to the cafe's <b>physical footprint and dimensions</b> :                                                                                                                                                                 |
| Comments related to <b>pedestrian flow</b> (i.e., visbility, safety , potential crowding):                                                                                                                                                |
| Comments related to potential conflicts with <b>existing curb use</b> (i.e., planters, bike racks, bus stops):                                                                                                                            |
| Please check one of the recommendations below, either <b>approval</b> , <b>denial</b> , or <b>approval with modifications</b> <u>relating to the above application</u> :                                                                  |
| Community Board recommends approval Community Board recommends denial                                                                                                                                                                     |
| Community Board recommends approval w/ modifications                                                                                                                                                                                      |
| Recommended modifications (only if approved w/ modifications):                                                                                                                                                                            |
| Applicant acknowledges and agrees to modifications relating to the above referenced application                                                                                                                                           |
| Applicant acknowledges <b>BUT</b> does <b>NOT</b> agree with modifications relating to the above referenced application. If this box is checked, please provide NYC DOT with documentation of such agreement for NYC DOT's consideration. |
|                                                                                                                                                                                                                                           |