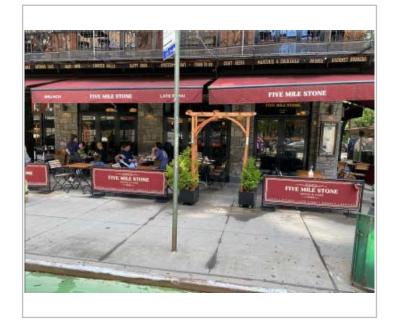

| Business Name: Five Mile Stone                                                                                                                                                                                                            |
|-------------------------------------------------------------------------------------------------------------------------------------------------------------------------------------------------------------------------------------------|
| Cafe Address: 1640 2ND AVE, NEW YORK, NY, 10028                                                                                                                                                                                           |
| Application Number: 20240730010008                                                                                                                                                                                                        |
| CB Review Deadline (on date or next business day): 07/19/2025  NYCDOT Internal Use Only                                                                                                                                                   |
| Sidewalk Cafe Setup Feedback:   Community Board chooses to WAIVE review                                                                                                                                                                   |
| Comments related to the cafe's <b>physical footprint and dimensions</b> :                                                                                                                                                                 |
| Comments related to <b>pedestrian flow</b> (i.e., visbility, safety , potential crowding):                                                                                                                                                |
| Comments related to potential conflicts with <b>existing curb use</b> (i.e., planters, bike racks, bus stops):                                                                                                                            |
| Please check one of the recommendations below, either <b>approval</b> , <b>denial</b> , or <b>approval with modifications</b> <u>relating to the above application</u> :                                                                  |
| Community Board recommends approval Community Board recommends denial                                                                                                                                                                     |
| Community Board recommends approval w/ modifications                                                                                                                                                                                      |
| Recommended modifications (only if approved w/ modifications):                                                                                                                                                                            |
| Applicant acknowledges and agrees to modifications relating to the above referenced application                                                                                                                                           |
| Applicant acknowledges <b>BUT</b> does <b>NOT</b> agree with modifications relating to the above referenced application. If this box is checked, please provide NYC DOT with documentation of such agreement for NYC DOT's consideration. |
|                                                                                                                                                                                                                                           |