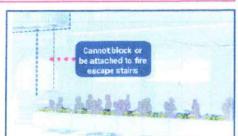

# SECTION 2: Required Clearances

- · Please provide distances from the following objects.
- Only provide a distance if the listed object is within 15 feet of your proposed setup.
- Refer to the Setup Guides in the Dining Out NYC website for more information regarding clearances.

#### SECTION 2: Required Clearances

- Please provide distances from the following objects.
- · Only provide a distance if the listed object is within 15 feet of your proposed setup.
- Refer to the <u>Setup Guides</u> in the Dining Out NYC website for more information regarding clearances.