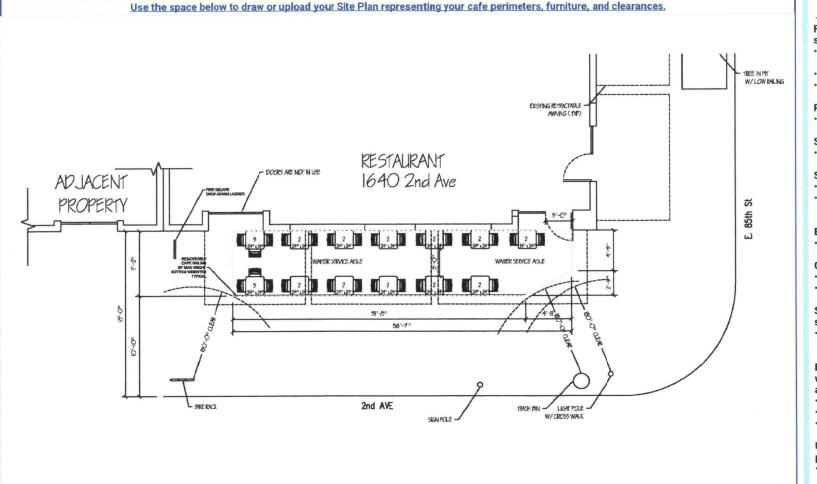

#### **SECTION 1: Site Plan**

- This Site Plan form is required to be uploaded in the "Sidewalk Site Plan" field of your online application.
- Refer to the How to Apply page in the Dining Out NYC website for more information about the application process.

Site Plan Form

Applicant Name:

COLIEMORE INC FIVE MILE STONE

Restaurant Name:

FSEP Number:

50007039

# Food service establishment fromage

- · Line representing the establishment's space facing the sidewalk
- Length
- · Labels

#### Private Property shown as:

Dashed line

#### Street names:

Labels on each street

#### Sidewalk shown as:

- Line representing street curb
- Width measured from building line to

#### Building entrances shown as:

Label

#### Cafe perimeter shown as:

- Lines indicating perimeter
- Length and width

#### Set-up furniture (tables, chairs, etc.) shown as:

Lines or symbols at approximate location within setup

#### Elements (in Section 2 of this form) within 15 feet of cafe perimeter, shown

- Lines or symbols
- · Distance from cafe perimeter
- · Labels

#### Utility coverings (water/gas valves, and pull boxes) shown as:

Symbols representing the location within the setup

North arrow