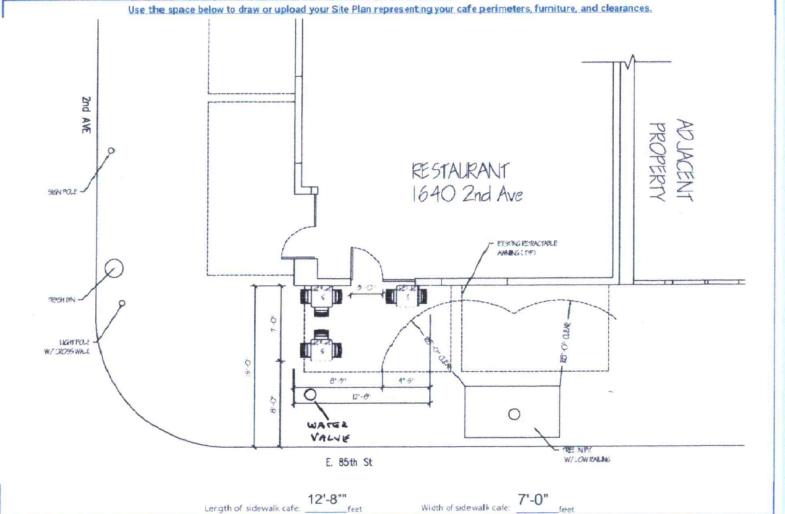

#### **SECTION 1: Site Plan**

- This Site Plan form is required to be uploaded in the "Sidewalk Site Plan" field of your online application.
- Refer to the How to Apply page in the Dining Out NYC website for more information about the application process.

#### Identify Clear Path Requirements:

Clear path requirement for your sidewalk cafe can be found by identifying your corridor type on the DOT's Pedestrian Mobility Plan Pedestrian Demand Map.

- C1- Global Corridor (12 feet Clear Path)
- C2- Regional Corridor (10 feet Clear Path)
- C3- Neighborhood Corridor, Community Connector, or Baseline Street (8 feet Clear Path)

#### Setup Area Identification:

- Please check this box if you plan to have outdoor dining located partially within private property. If you are uncertain, please request records from your property owner/manager.
- Please check this box if all or part of your sidewalk cafe is in a sidewalk widening area, developed pursuant to the NYC Zoning Resolution. If so, indicate the property line in the site plan drawing below.

Site Plan Form

Applicant Name:

COLIEMORE INC FIVE MILE STONE

Restaurant Name:

FSEP Number:

50007039

# Food service establishment fromage

- · Line representing the establishment's space facing the sidewalk
- Length
- · Labels

#### Private Property shown as:

Dashed line

#### Street names:

Labels on each street

#### Sidewalk shown as:

- Line representing street curb
- Width measured from building line to

#### Building entrances shown as:

Label

#### Cafe perimeter shown as:

- Lines indicating perimeter
- Length and width

#### Set-up furniture (tables, chairs, etc.) shown as:

Lines or symbols at approximate location within setup

#### Elements (in Section 2 of this form) within 15 feet of cafe perimeter, shown

- Lines or symbols
- · Distance from cafe perimeter
- · Labels

#### Utility coverings (water/gas valves, and pull boxes) shown as:

Symbols representing the location within the setup

North arrow

C2- Regional Corridor (10 feet Clear Path)

C3- Neighborhood Corridor, Community Connector, or Baseline Street (8 feet Clear Path)

Length of sidewalk cafe: 36'-7" feet

# Utility coverings (water/gas valves, and pull boxes) shown as:

 Symbols representing the location within the setup

North arrow

Width of sidewalk cafe: 7'-2" feet