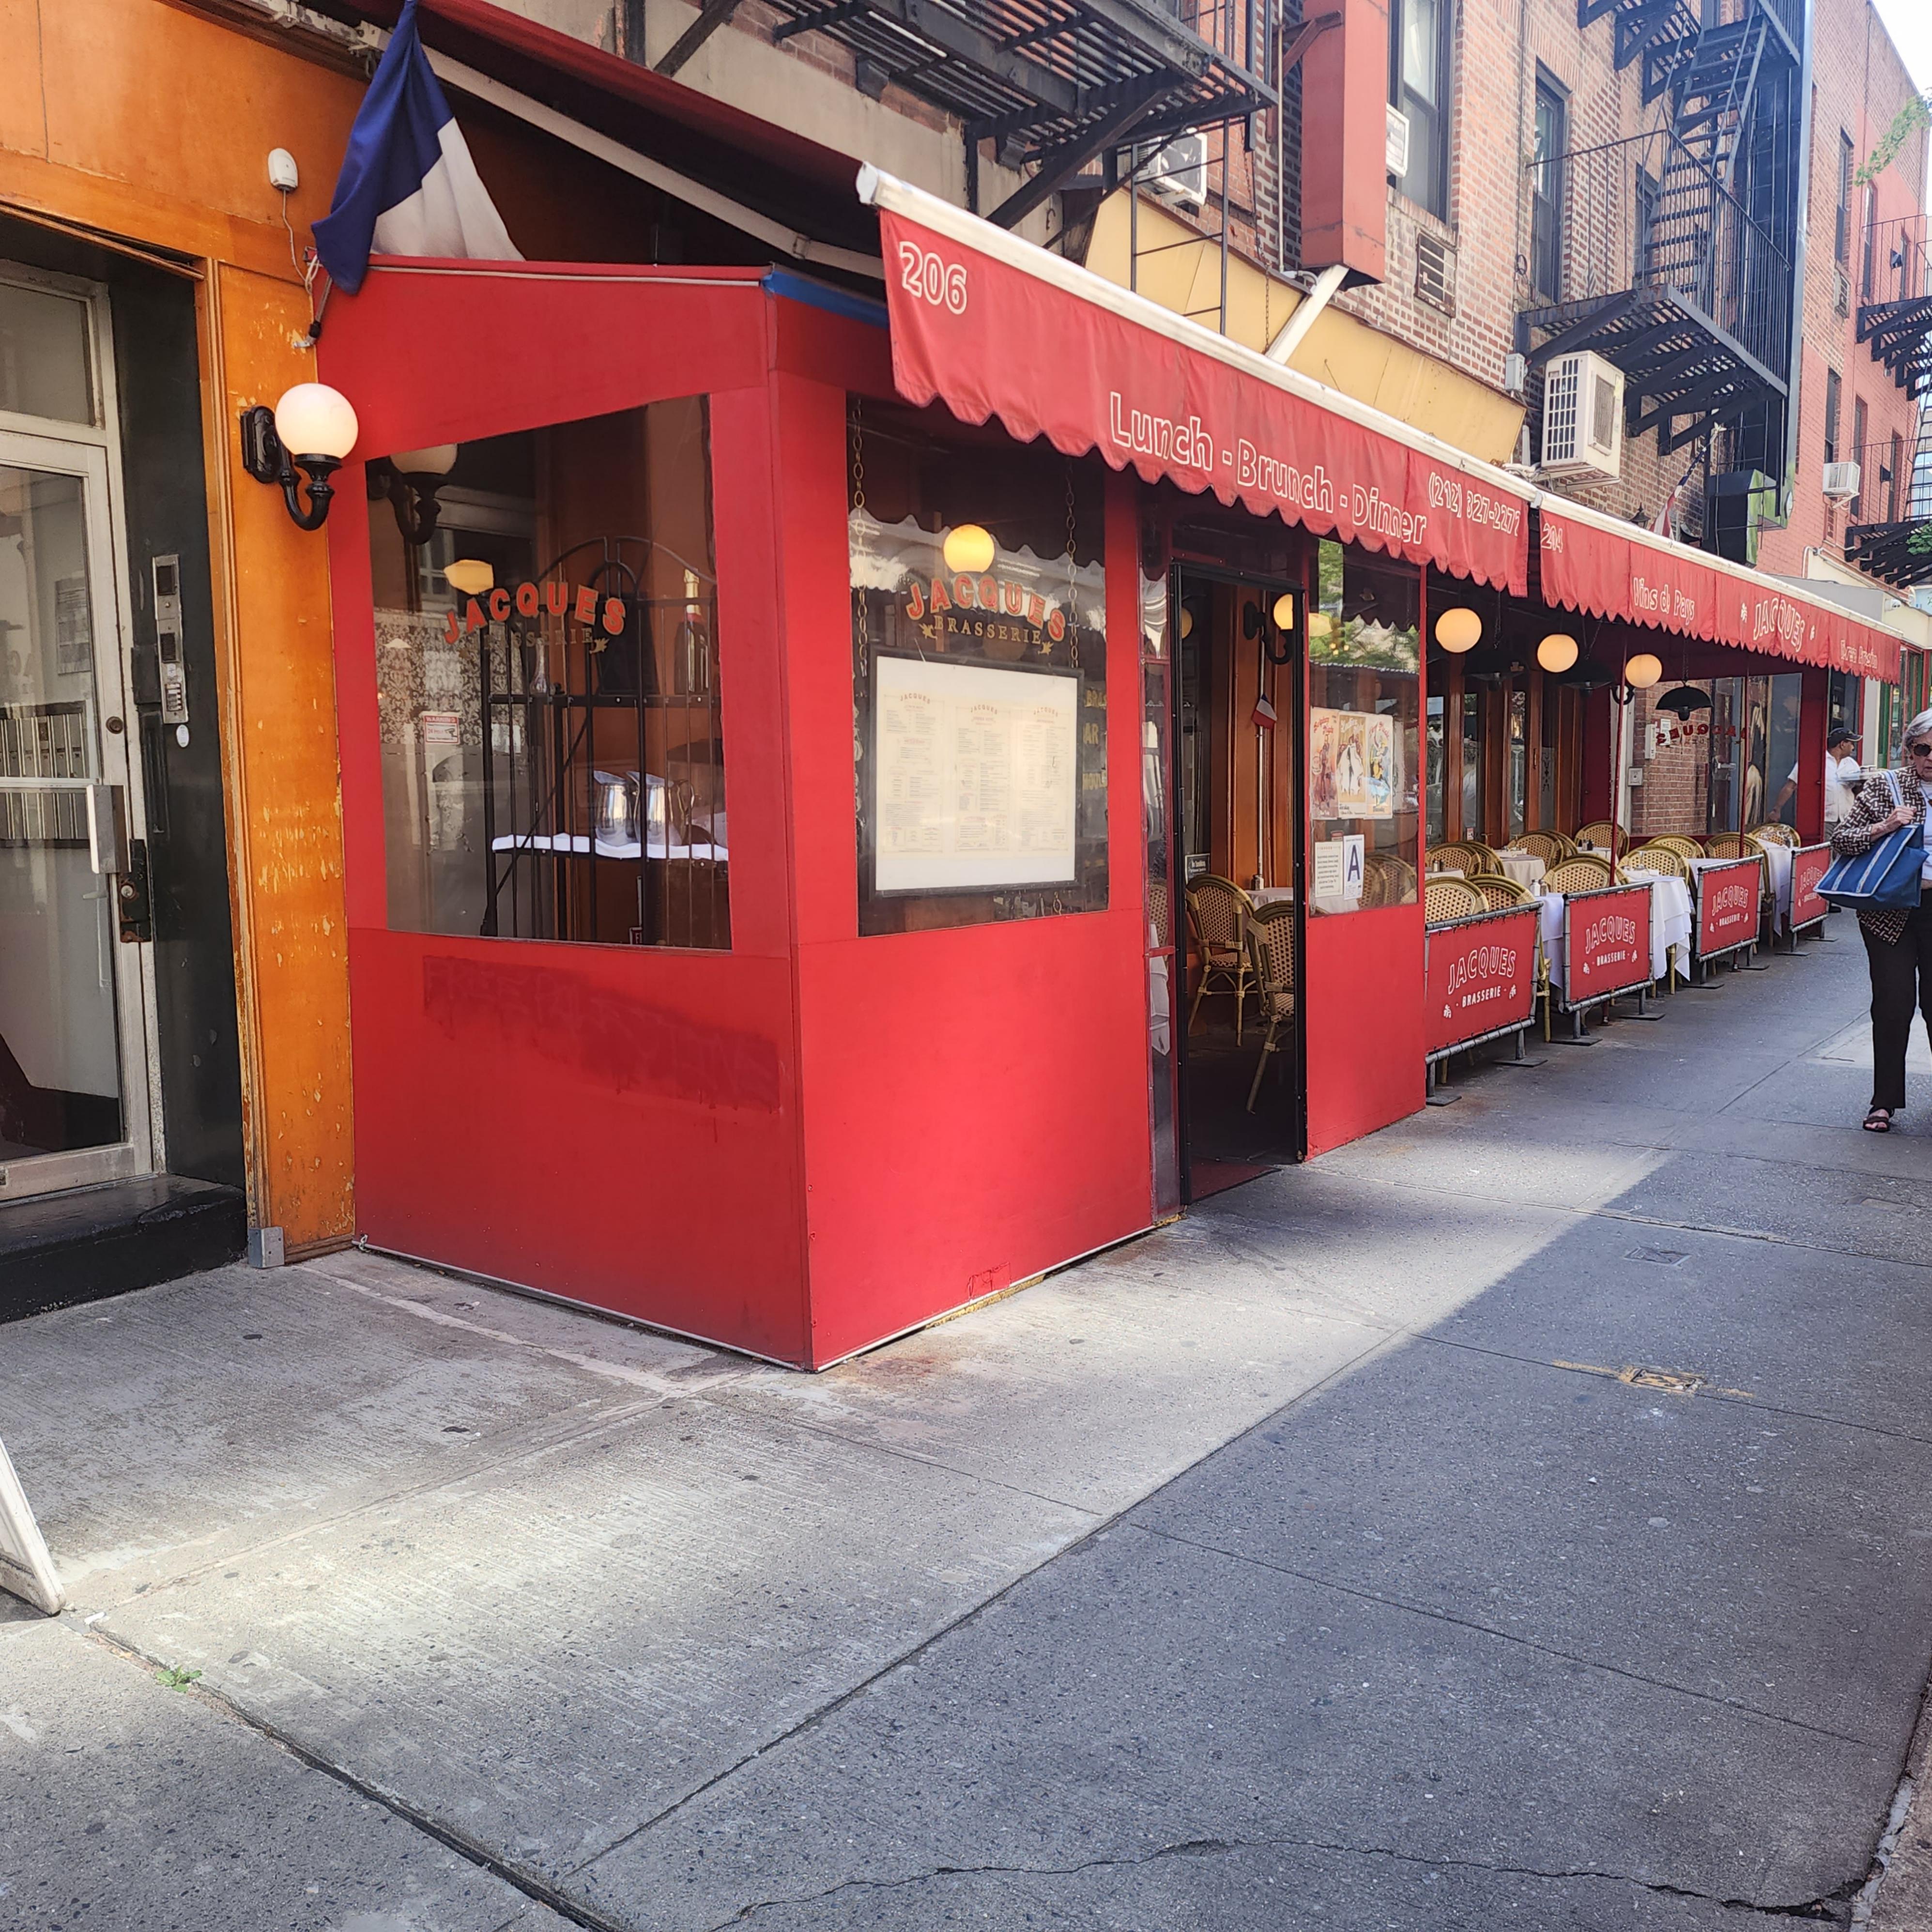

| Business Name:                                                                                                                                                                                                                            | Jacques Brasserie            |                                                |
|-------------------------------------------------------------------------------------------------------------------------------------------------------------------------------------------------------------------------------------------|------------------------------|------------------------------------------------|
| Cafe Address: 204 EAST 85 STREET, NEW YORK, NY 10028                                                                                                                                                                                      |                              |                                                |
| Application Number: 20240725010053                                                                                                                                                                                                        |                              |                                                |
| CB Review Deadline (on date or next business day): 06/21/2025                                                                                                                                                                             |                              |                                                |
| NYCDOT Internal Use Only                                                                                                                                                                                                                  |                              |                                                |
| Sidewalk Cafe Set                                                                                                                                                                                                                         | tup Feedback:                | Community Board chooses to <b>WAIVE</b> review |
| Comments related to the cafe's <b>physical footprint and dimensions</b> :                                                                                                                                                                 |                              |                                                |
| Comments related to <b>pedestrian flow</b> (i.e., visbility, safety , potential crowding):                                                                                                                                                |                              |                                                |
| Comments related to potential conflicts with <b>existing curb use</b> (i.e., planters, bike racks, bus stops):                                                                                                                            |                              |                                                |
| Please check one of the recommendations below, either <b>approval</b> , <b>denial</b> , or <b>approval with modifications</b> <u>relating to the above application</u> :                                                                  |                              |                                                |
| Community Board                                                                                                                                                                                                                           | d recommends <b>approval</b> | Community Board recommends denial              |
| Community Board recommends approval w/ modifications                                                                                                                                                                                      |                              |                                                |
| Recommended modifications (only if approved w/ modifications):                                                                                                                                                                            |                              |                                                |
| Applicant acknowledges and agrees to modifications relating to the above referenced application                                                                                                                                           |                              |                                                |
| Applicant acknowledges <b>BUT</b> does <b>NOT</b> agree with modifications relating to the above referenced application. If this box is checked, please provide NYC DOT with documentation of such agreement for NYC DOT's consideration. |                              |                                                |
|                                                                                                                                                                                                                                           |                              |                                                |

### **Restaurant Details**

Food Service Establishment Permit(FSEP)

FSEP#: 50048671 Expiration Date: 04/30/2026

DOHMH Status: **CURRENT** 

Business Legal Name: BEAR NOAH CORP

Assumed Name: JACQUES BRASSERIE

Business Address: 204 EAST 85 STREET, NEW YORK, NY 10028

Venue Type: **Restaurant (with bar)** 

Last updated from DOHMH: 05/09/2025

**Restaurant Information** 

**Entity Type: Corporation** 

Employer Identification Number: 81-0997968