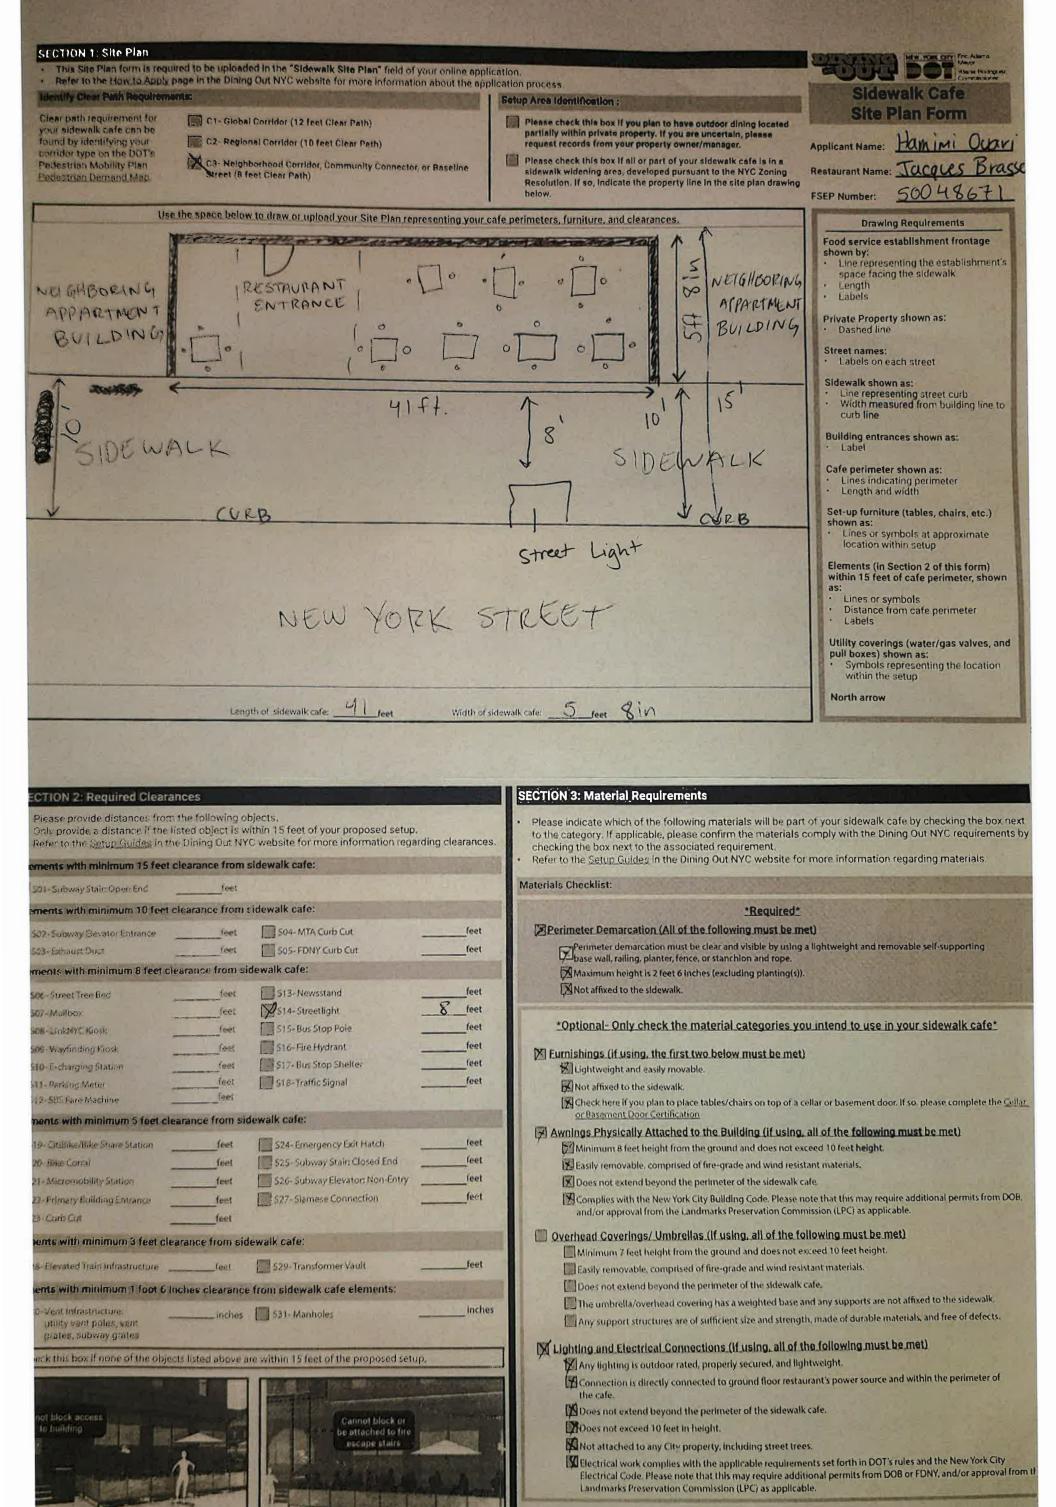

| Business Name:                                                                                                                                                                                                                            | Jacques Brasserie            |                                                |
|-------------------------------------------------------------------------------------------------------------------------------------------------------------------------------------------------------------------------------------------|------------------------------|------------------------------------------------|
| Cafe Address: 204 EAST 85 STREET, NEW YORK, NY 10028                                                                                                                                                                                      |                              |                                                |
| Application Number: 20240725010053                                                                                                                                                                                                        |                              |                                                |
| CB Review Deadline (on date or next business day): 06/21/2025                                                                                                                                                                             |                              |                                                |
| NYCDOT Internal Use Only                                                                                                                                                                                                                  |                              |                                                |
| Sidewalk Cafe Set                                                                                                                                                                                                                         | tup Feedback:                | Community Board chooses to <b>WAIVE</b> review |
| Comments related to the cafe's <b>physical footprint and dimensions</b> :                                                                                                                                                                 |                              |                                                |
| Comments related to <b>pedestrian flow</b> (i.e., visbility, safety , potential crowding):                                                                                                                                                |                              |                                                |
| Comments related to potential conflicts with <b>existing curb use</b> (i.e., planters, bike racks, bus stops):                                                                                                                            |                              |                                                |
| Please check one of the recommendations below, either <b>approval</b> , <b>denial</b> , or <b>approval with modifications</b> <u>relating to the above application</u> :                                                                  |                              |                                                |
| Community Board                                                                                                                                                                                                                           | d recommends <b>approval</b> | Community Board recommends denial              |
| Community Board recommends approval w/ modifications                                                                                                                                                                                      |                              |                                                |
| Recommended modifications (only if approved w/ modifications):                                                                                                                                                                            |                              |                                                |
| Applicant acknowledges and agrees to modifications relating to the above referenced application                                                                                                                                           |                              |                                                |
| Applicant acknowledges <b>BUT</b> does <b>NOT</b> agree with modifications relating to the above referenced application. If this box is checked, please provide NYC DOT with documentation of such agreement for NYC DOT's consideration. |                              |                                                |
|                                                                                                                                                                                                                                           |                              |                                                |