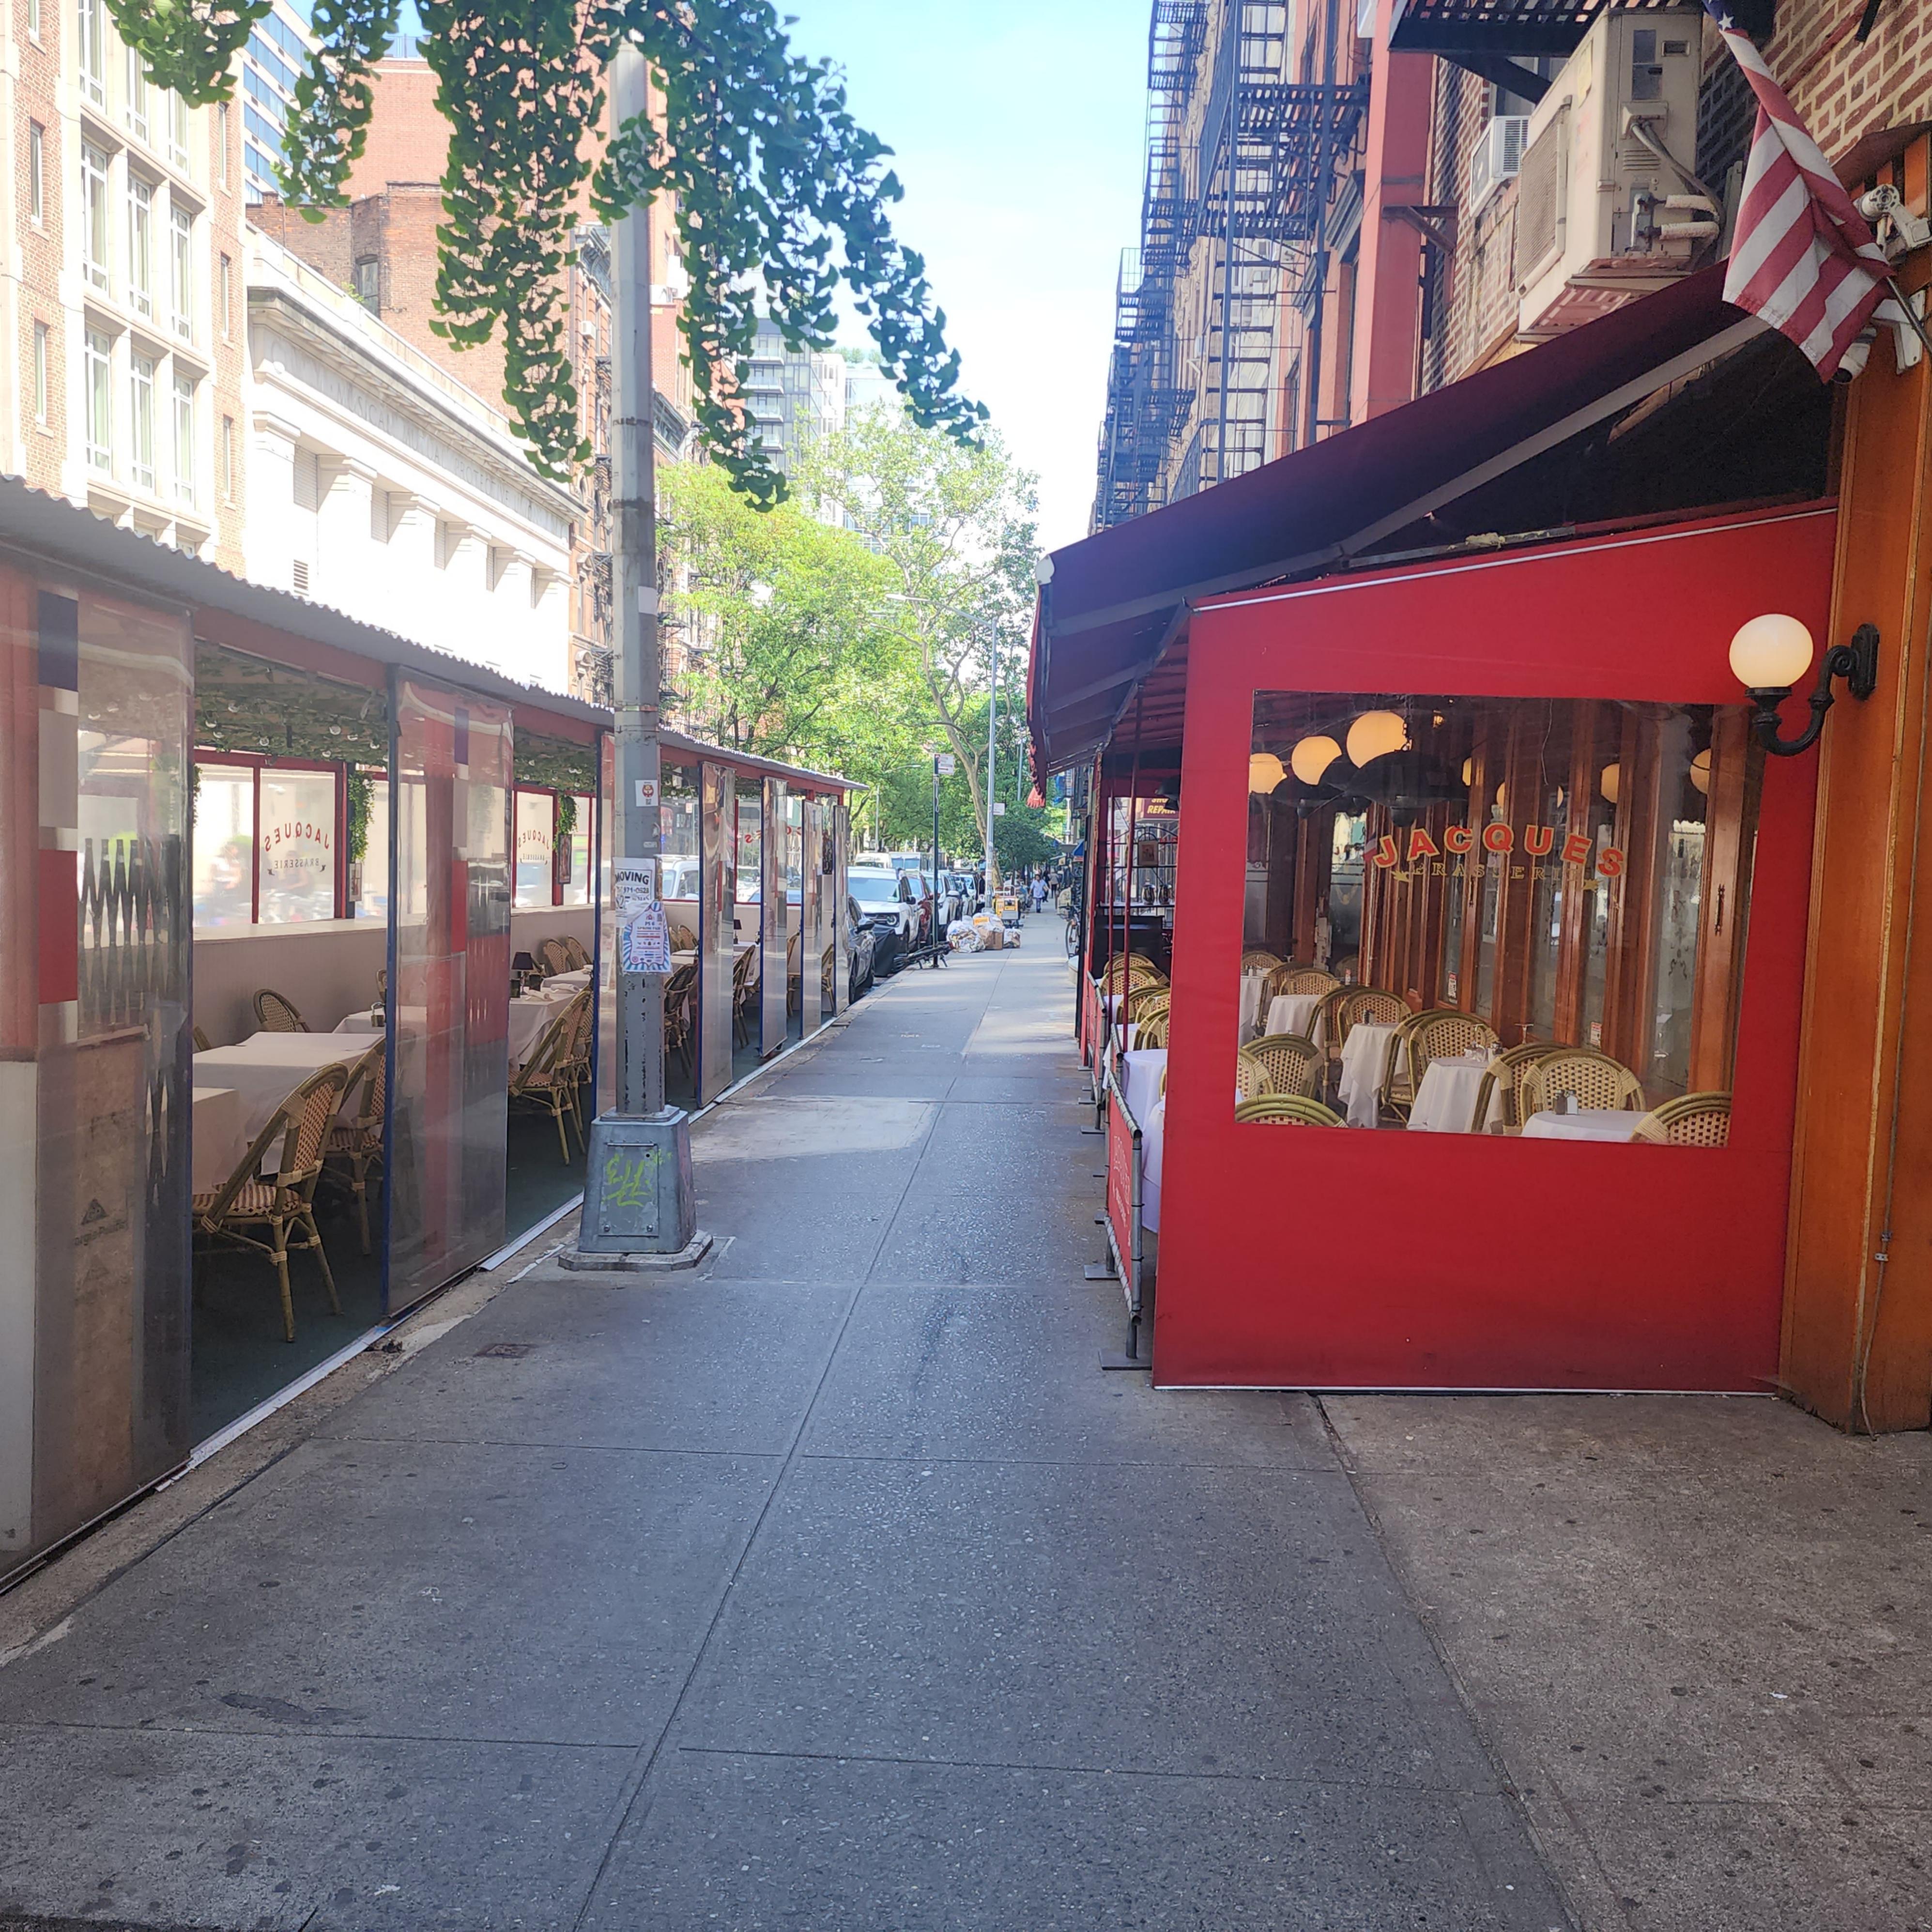

| Business Name:                                                                                                                                                                                                                            | Jacques Brasserie            |                                                |
|-------------------------------------------------------------------------------------------------------------------------------------------------------------------------------------------------------------------------------------------|------------------------------|------------------------------------------------|
| Cafe Address: 204 EAST 85 STREET, NEW YORK, NY 10028                                                                                                                                                                                      |                              |                                                |
| Application Number: 20240725010053                                                                                                                                                                                                        |                              |                                                |
| CB Review Deadline (on date or next business day): 06/21/2025                                                                                                                                                                             |                              |                                                |
| NYCDOT Internal Use Only                                                                                                                                                                                                                  |                              |                                                |
| Sidewalk Cafe Set                                                                                                                                                                                                                         | tup Feedback:                | Community Board chooses to <b>WAIVE</b> review |
| Comments related to the cafe's <b>physical footprint and dimensions</b> :                                                                                                                                                                 |                              |                                                |
| Comments related to <b>pedestrian flow</b> (i.e., visbility, safety , potential crowding):                                                                                                                                                |                              |                                                |
| Comments related to potential conflicts with <b>existing curb use</b> (i.e., planters, bike racks, bus stops):                                                                                                                            |                              |                                                |
| Please check one of the recommendations below, either <b>approval</b> , <b>denial</b> , or <b>approval with modifications</b> <u>relating to the above application</u> :                                                                  |                              |                                                |
| Community Board                                                                                                                                                                                                                           | d recommends <b>approval</b> | Community Board recommends denial              |
| Community Board recommends approval w/ modifications                                                                                                                                                                                      |                              |                                                |
| Recommended modifications (only if approved w/ modifications):                                                                                                                                                                            |                              |                                                |
| Applicant acknowledges and agrees to modifications relating to the above referenced application                                                                                                                                           |                              |                                                |
| Applicant acknowledges <b>BUT</b> does <b>NOT</b> agree with modifications relating to the above referenced application. If this box is checked, please provide NYC DOT with documentation of such agreement for NYC DOT's consideration. |                              |                                                |
|                                                                                                                                                                                                                                           |                              |                                                |