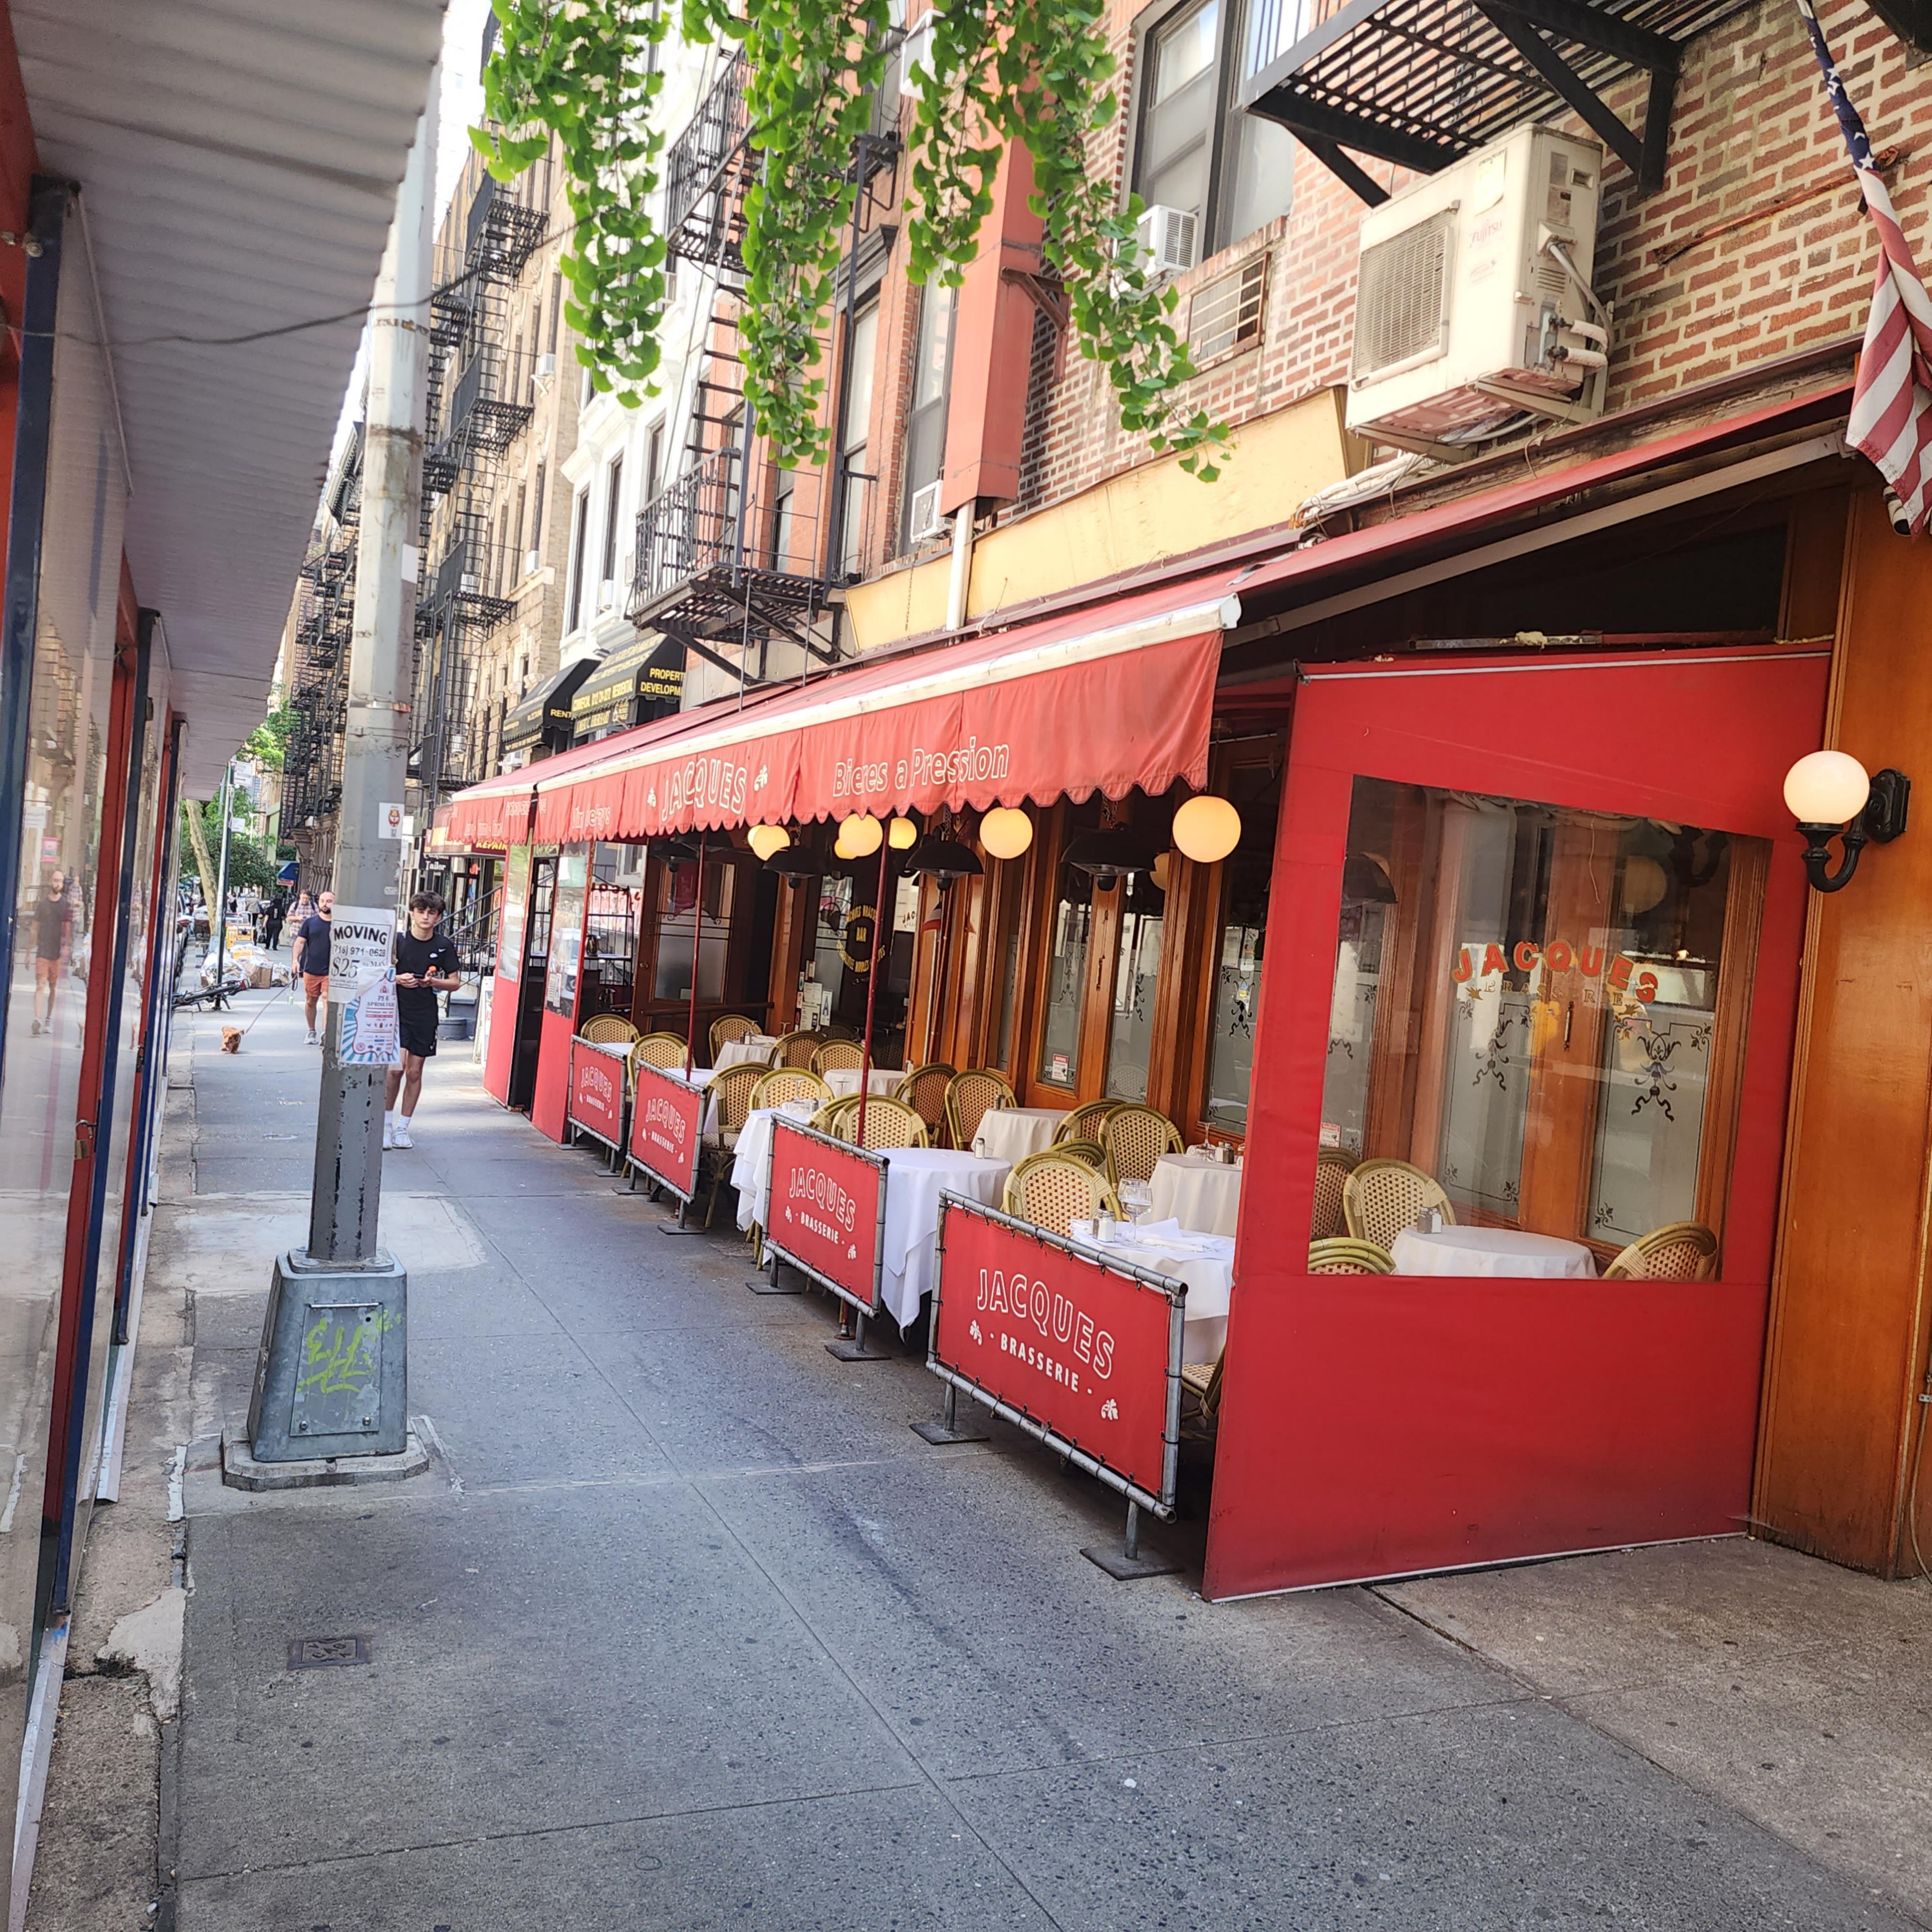

| Business Name:                                                                                                                                                                                                                            | Jacques Brasserie            |                                                |
|-------------------------------------------------------------------------------------------------------------------------------------------------------------------------------------------------------------------------------------------|------------------------------|------------------------------------------------|
| Cafe Address: 204 EAST 85 STREET, NEW YORK, NY 10028                                                                                                                                                                                      |                              |                                                |
| Application Number: 20240725010053                                                                                                                                                                                                        |                              |                                                |
| CB Review Deadline (on date or next business day): 06/21/2025                                                                                                                                                                             |                              |                                                |
| NYCDOT Internal Use Only                                                                                                                                                                                                                  |                              |                                                |
| Sidewalk Cafe Set                                                                                                                                                                                                                         | tup Feedback:                | Community Board chooses to <b>WAIVE</b> review |
| Comments related to the cafe's <b>physical footprint and dimensions</b> :                                                                                                                                                                 |                              |                                                |
| Comments related to <b>pedestrian flow</b> (i.e., visbility, safety , potential crowding):                                                                                                                                                |                              |                                                |
| Comments related to potential conflicts with <b>existing curb use</b> (i.e., planters, bike racks, bus stops):                                                                                                                            |                              |                                                |
| Please check one of the recommendations below, either <b>approval</b> , <b>denial</b> , or <b>approval with modifications</b> <u>relating to the above application</u> :                                                                  |                              |                                                |
| Community Board                                                                                                                                                                                                                           | d recommends <b>approval</b> | Community Board recommends denial              |
| Community Board recommends approval w/ modifications                                                                                                                                                                                      |                              |                                                |
| Recommended modifications (only if approved w/ modifications):                                                                                                                                                                            |                              |                                                |
| Applicant acknowledges and agrees to modifications relating to the above referenced application                                                                                                                                           |                              |                                                |
| Applicant acknowledges <b>BUT</b> does <b>NOT</b> agree with modifications relating to the above referenced application. If this box is checked, please provide NYC DOT with documentation of such agreement for NYC DOT's consideration. |                              |                                                |
|                                                                                                                                                                                                                                           |                              |                                                |