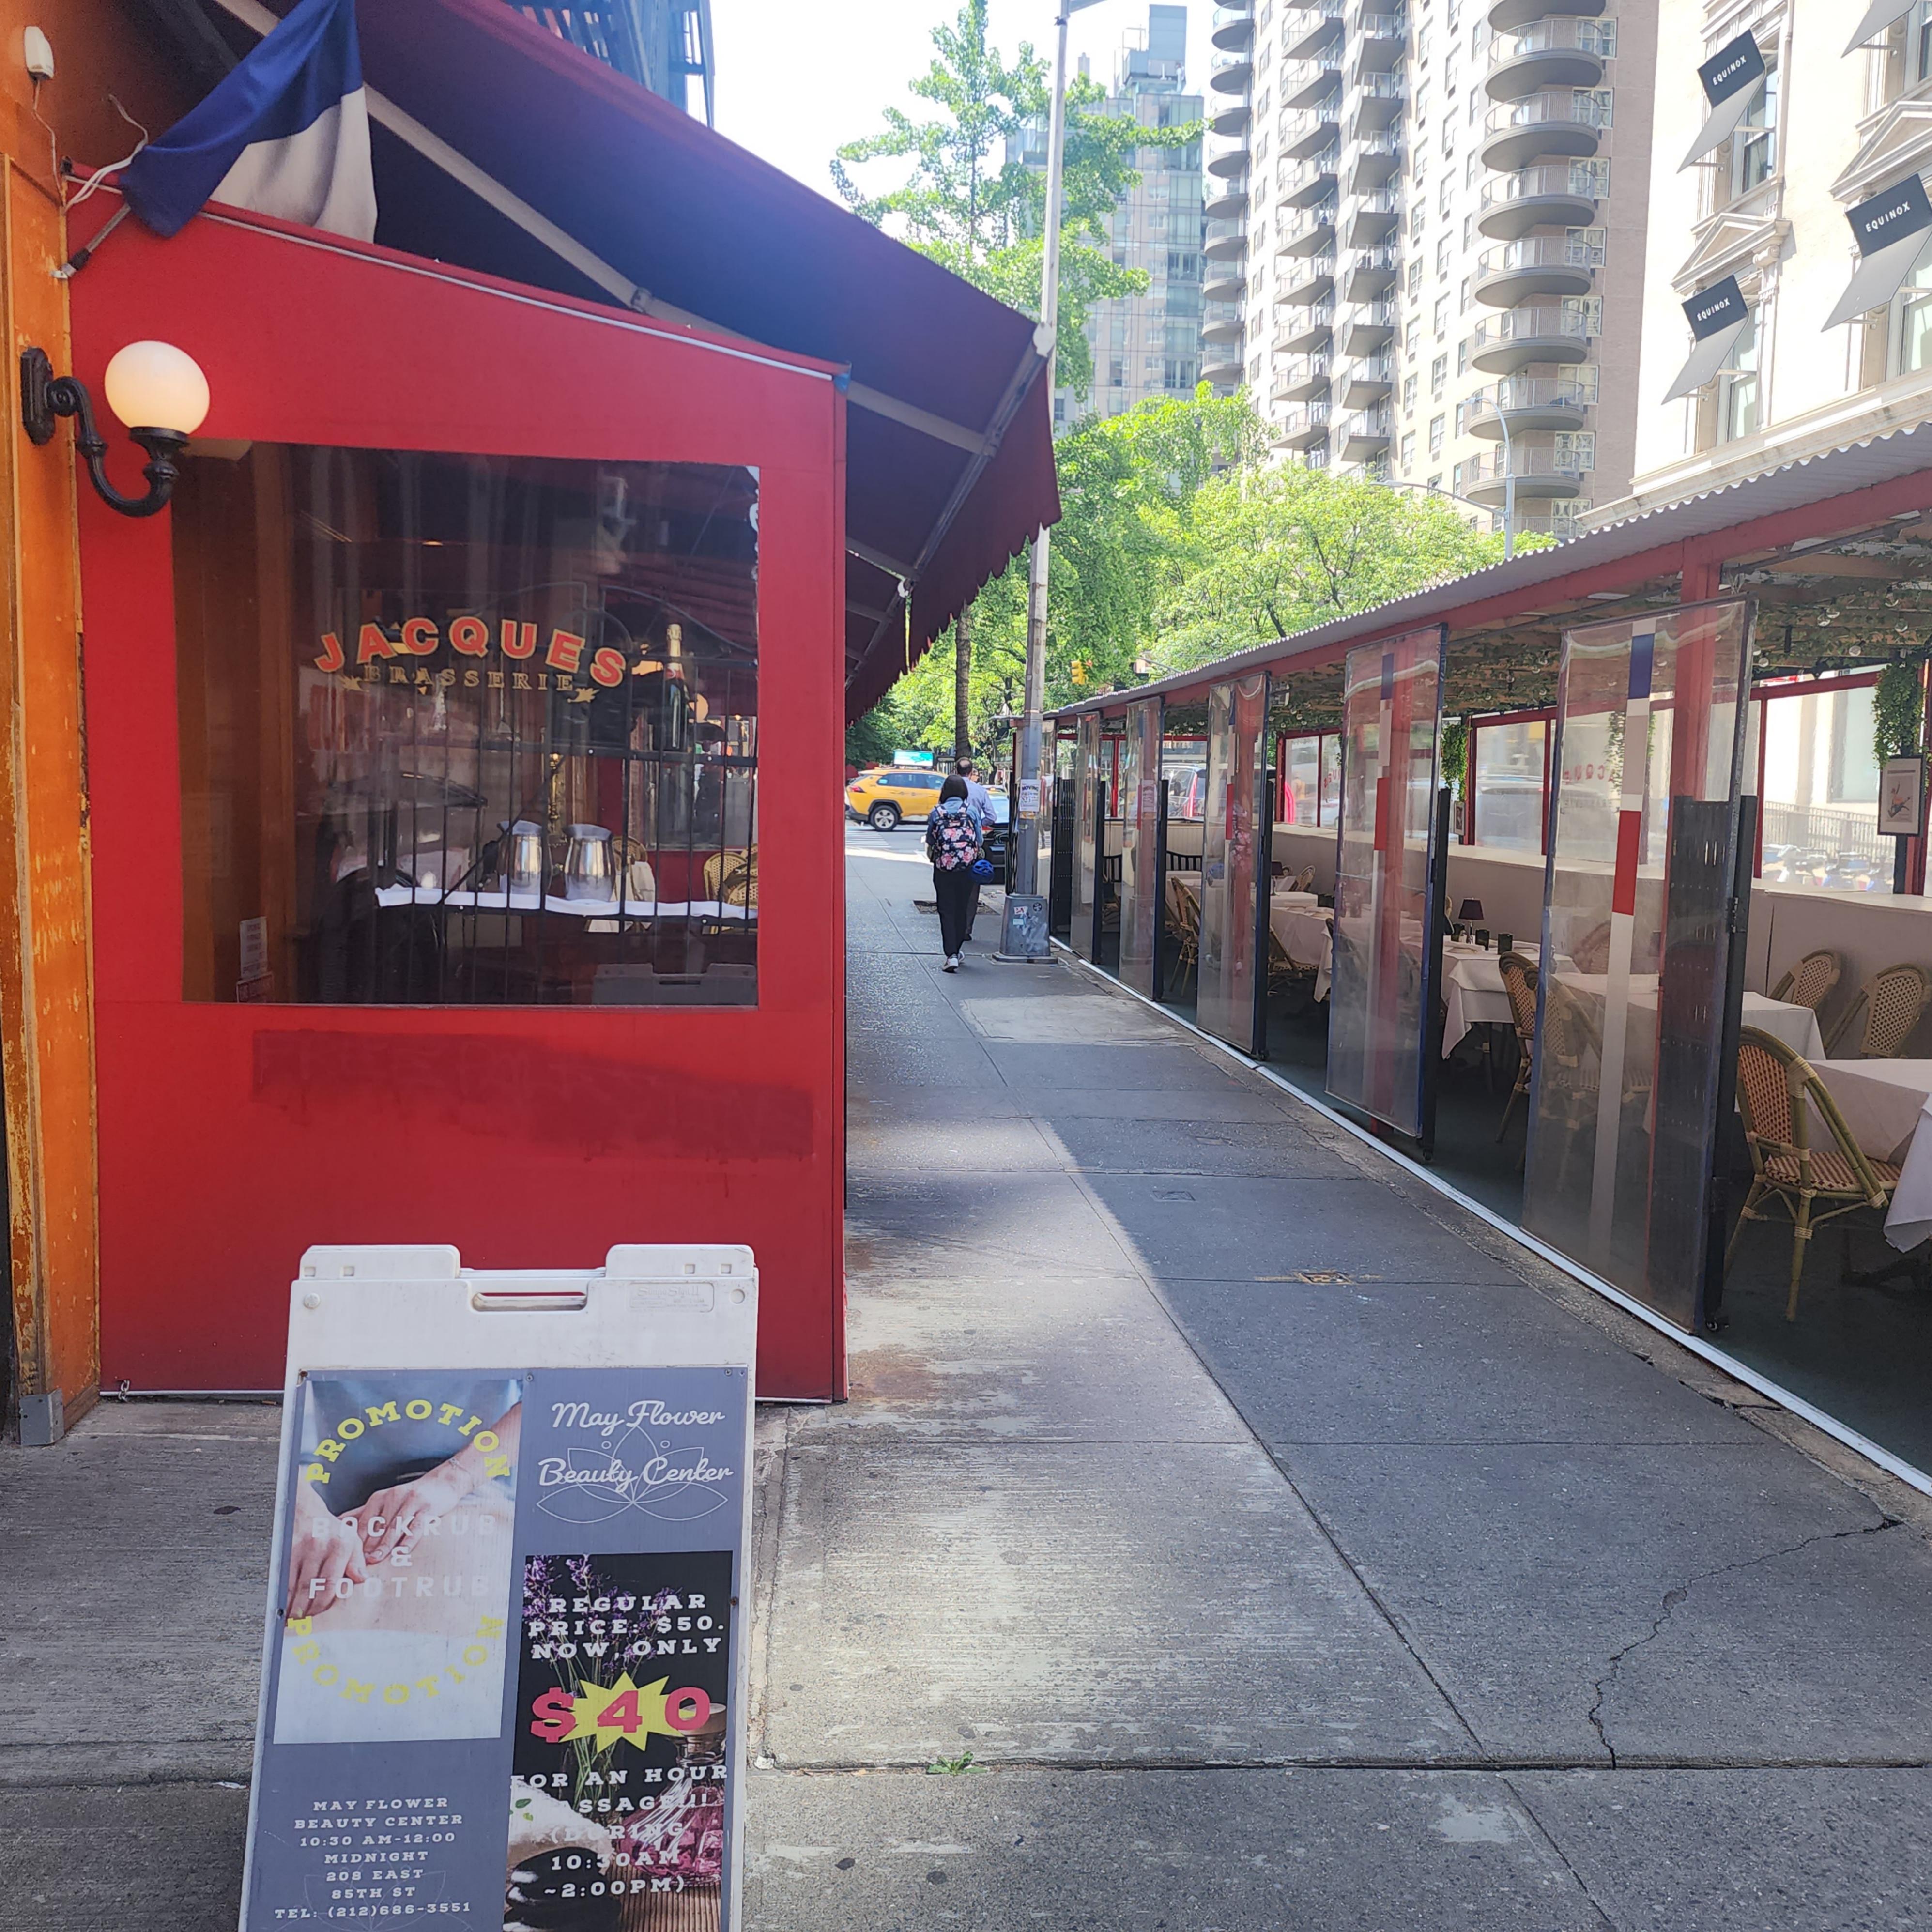

| Business Name:                                                                                                                                                                                                                            | Jacques Brasserie            |                                                |
|-------------------------------------------------------------------------------------------------------------------------------------------------------------------------------------------------------------------------------------------|------------------------------|------------------------------------------------|
| Cafe Address: 204 EAST 85 STREET, NEW YORK, NY 10028                                                                                                                                                                                      |                              |                                                |
| Application Number: 20240725010053                                                                                                                                                                                                        |                              |                                                |
| CB Review Deadline (on date or next business day): 06/21/2025                                                                                                                                                                             |                              |                                                |
| NYCDOT Internal Use Only                                                                                                                                                                                                                  |                              |                                                |
| Sidewalk Cafe Set                                                                                                                                                                                                                         | tup Feedback:                | Community Board chooses to <b>WAIVE</b> review |
| Comments related to the cafe's <b>physical footprint and dimensions</b> :                                                                                                                                                                 |                              |                                                |
| Comments related to <b>pedestrian flow</b> (i.e., visbility, safety , potential crowding):                                                                                                                                                |                              |                                                |
| Comments related to potential conflicts with <b>existing curb use</b> (i.e., planters, bike racks, bus stops):                                                                                                                            |                              |                                                |
| Please check one of the recommendations below, either <b>approval</b> , <b>denial</b> , or <b>approval with modifications</b> <u>relating to the above application</u> :                                                                  |                              |                                                |
| Community Board                                                                                                                                                                                                                           | d recommends <b>approval</b> | Community Board recommends denial              |
| Community Board recommends approval w/ modifications                                                                                                                                                                                      |                              |                                                |
| Recommended modifications (only if approved w/ modifications):                                                                                                                                                                            |                              |                                                |
| Applicant acknowledges and agrees to modifications relating to the above referenced application                                                                                                                                           |                              |                                                |
| Applicant acknowledges <b>BUT</b> does <b>NOT</b> agree with modifications relating to the above referenced application. If this box is checked, please provide NYC DOT with documentation of such agreement for NYC DOT's consideration. |                              |                                                |
|                                                                                                                                                                                                                                           |                              |                                                |