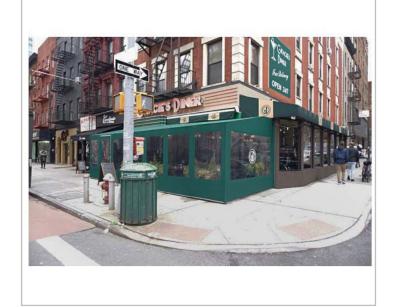

#### **SECTION 1: Site Plan**

- This Site Plan form is required to be uploaded in the "Sidewalk Site Plan" field of your online application.
- Refer to the How to Apply page in the Dining Out NYC website for more information about the application process.

# Sidewalk Cafe Site Plan Form

**Applicant Name:** 

86/2 Restaurant LLC

**Restaurant Name:** 

Gracie's

**FSEP Number:** 

50133524