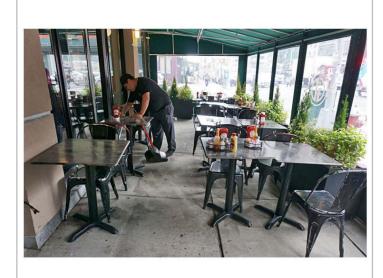

#### **SECTION 1: Site Plan**

- This Site Plan form is required to be uploaded in the "Sidewalk Site Plan" field of your online application.
- Refer to the How to Apply page in the Dining Out NYC website for more information about the application process.

# Sidewalk Cafe Site Plan Form

**Applicant Name:** 

86/2 Restaurant LLC

**Restaurant Name:** 

Gracie's

**FSEP Number:** 

50133524

## Set-up furniture (tables, chairs, etc.) shown as:

 Lines or symbols at approximate location within setup