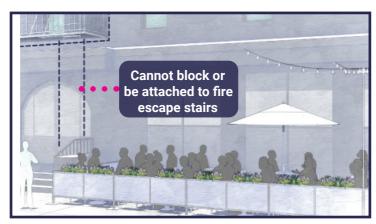

#### Perimeter Demarcation (All of the following must be met)

- Perimeter demarcation must be clear and visible by using a lightweight and removable self-supporting base wall, railing, planter, fence, or stanchion and rope.
- Maximum height is 2 feet 6 inches (excluding planting(s)).
- Not affixed to the sidewalk.

#### Furnishings (if using, the first two below must be met)

- Lightweight and easily movable.
- Not affixed to the sidewalk.
- Check here if you plan to place tables/chairs on top of a cellar or basement door. If so, please complete the <u>Cellar</u> or Basement Door Certification