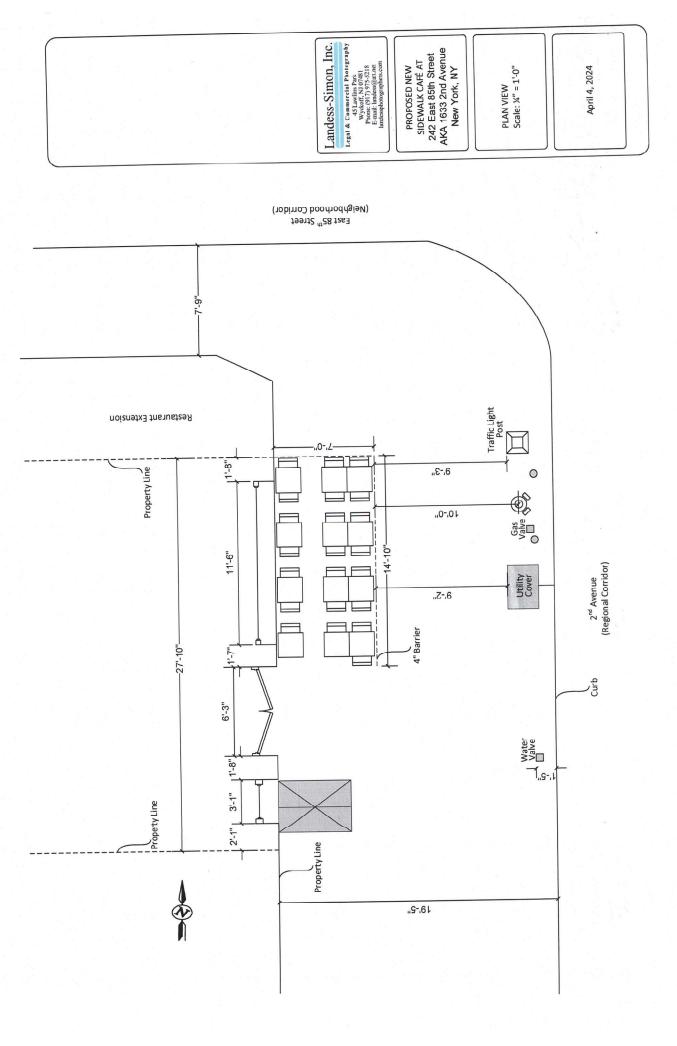

#### **SECTION 1: Site Plan**

- This Site Plan form is required to be uploaded in the "Sidewalk Site Plan" field of your online application.
- Refer to the How to Apply page in the Dining Out NYC website for more information about the application process.

#### **Identify Clear Path Requirements:**

Clear path requirement for your sidewalk cafe can be found by identifying your corridor type on the DOT's Pedestrian Mobility Plan Pedestrian Demand Map.

C1- Global Corridor (12 feet Clear Path)

■ C2- Regional Corridor (10 feet Clear Path)

C3- Neighborhood Corridor, Community Connector, or Baseline Street (8 feet Clear Path)

Use the space below to draw or upload your Site Plan representing your cafe perimeters, furniture, and clearances.

#### **Setup Area Identification:**

Please check this box if all or part of your sidewalk cafe is in a sidewalk widening area, developed pursuant to the NYC Zoning Resolution. If so, indicate the property line in the site plan drawing below.

# Sidewalk Cafe Site Plan Form

**Applicant Name:** 

86/2 Restaurant LLC

**Restaurant Name:** 

Gracie's

**FSEP Number:** 

50133524

## Utility coverings (water/gas valves, and pull boxes) shown as:

Symbols representing the location within the setup

North arrow

| ength of sidewalk cafe: 15 | feet | Width of sidewalk cafe: | 7 | feet |  |  |
|----------------------------|------|-------------------------|---|------|--|--|
|                            |      |                         |   |      |  |  |