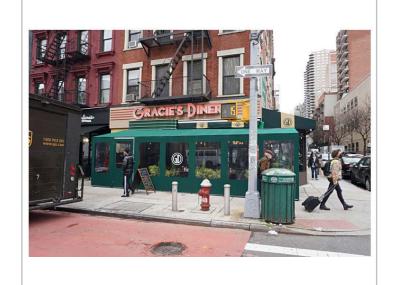

| Business Name:                                                                                                                                                           | GRACIE'S DINER                                                    |                         |                               |                                |  |
|--------------------------------------------------------------------------------------------------------------------------------------------------------------------------|-------------------------------------------------------------------|-------------------------|-------------------------------|--------------------------------|--|
| Cafe Address:                                                                                                                                                            | 242 E 85TH ST, NEW                                                | / YORK, NY, 100         | 28                            |                                |  |
| Application Numb                                                                                                                                                         | er: 20240728010013                                                |                         |                               |                                |  |
| CB Review Deadli NYCDOT Internal Use Only                                                                                                                                | ne (on date or next bus                                           | siness day): 07/0       | 6/2025                        |                                |  |
| Sidewalk Cafe Set                                                                                                                                                        | up Feedback:                                                      |                         | Community Board               | chooses to <b>WAIVE</b> review |  |
| Comments related to                                                                                                                                                      | the cafe's <b>phyśical footpri</b>                                | nt and dimensions       |                               |                                |  |
| Comments related to                                                                                                                                                      | p <b>edestrian flow</b> (i.e., visbil                             | ity, safety , potential | crowding):                    |                                |  |
| Comments related to                                                                                                                                                      | potential conflicts with <b>exi</b>                               | isting curb use (i.e.,  | planters, bike racks, bus sto | ops):                          |  |
| Please check one of the recommendations below, either <b>approval</b> , <b>denial</b> , or <b>approval with modifications</b> <u>relating to the above application</u> : |                                                                   |                         |                               |                                |  |
| Community Board                                                                                                                                                          | d recommends approval                                             |                         | Community Board recomm        | mends <b>denial</b>            |  |
| Community Board                                                                                                                                                          | d recommends <b>approval w/</b>                                   | modifications           |                               |                                |  |
| Recommended mod                                                                                                                                                          | ifications (only if approved                                      | w/ modifications):      |                               |                                |  |
| Applicant acknowledges and agrees to modifications relating to the above referenced application                                                                          |                                                                   |                         |                               |                                |  |
|                                                                                                                                                                          | vledges <b>BUT</b> does <b>NOT</b> agreed, please provide NYC DOT |                         |                               |                                |  |
|                                                                                                                                                                          |                                                                   |                         |                               |                                |  |

#### **RESTAURANT DETAILS**

Food Service Establishment Permit(FSEP) FSEP#:

50133524

Expiration Date: 03/31/2026 DOHMH Status: CURRENT

Business Legal Name: 86/2 RESTAURANT LLC Assumed Name: GRACIE'S DINER Business Address:

242 E 85TH ST, NEW YORK, NY 10028

Venue Type: Diner

Restaurant Information Phone: (212) 737-8505

Email Address: steve@piazza86.com

DOS Information
DOS ID#: 5641732

Process Name: 86/2 RESTAURANT LLC

DOS Address: 1633 2nd Avenue, New York, New