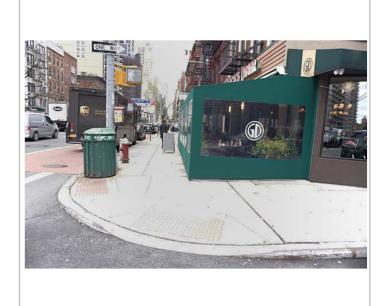

#### **SECTION 1: Site Plan**

- This Site Plan form is required to be uploaded in the "Sidewalk Site Plan" field of your online application.
- Refer to the How to Apply page in the Dining Out NYC website for more information about the application process.

# Sidewalk Cafe Site Plan Form

**Applicant Name:** 

86/2 Restaurant LLC

**Restaurant Name:** 

Gracie's

**FSEP Number:** 

50133524