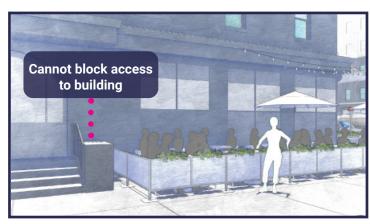

#### Perimeter Demarcation (All of the following must be met)

- Perimeter demarcation must be clear and visible by using a lightweight and removable self-supporting base wall, railing, planter, fence, or stanchion and rope.
- Maximum height is 2 feet 6 inches (excluding planting(s)).
- Not affixed to the sidewalk.

#### Furnishings (if using, the first two below must be met)

- Lightweight and easily movable.
- Not affixed to the sidewalk.
- Check here if you plan to place tables/chairs on top of a cellar or basement door. If so, please complete the <u>Cellar</u> or Basement Door Certification