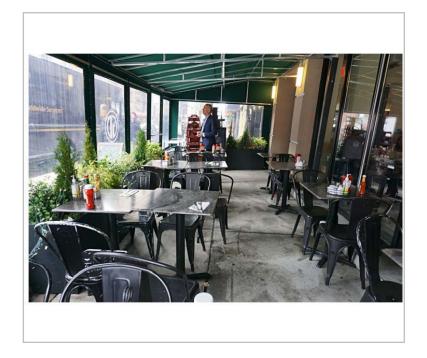

#### **SECTION 1: Site Plan**

- This Site Plan form is required to be uploaded in the "Sidewalk Site Plan" field of your online application.
- Refer to the How to Apply page in the Dining Out NYC website for more information about the application process.

# Sidewalk Cafe Site Plan Form

**Applicant Name:** 

86/2 Restaurant LLC

**Restaurant Name:** 

Gracie's

**FSEP Number:** 

50133524

## Set-up furniture (tables, chairs, etc.) shown as:

 Lines or symbols at approximate location within setup