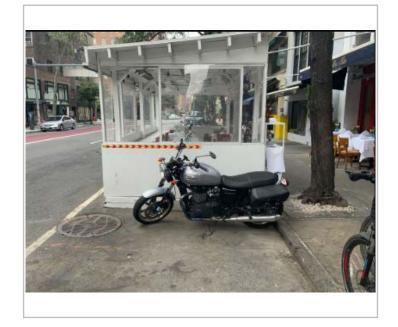

Cafe Location: 967 LEXINGTON AVENUE, NEW YORK, NY, 10021 Application Number: 20240817010001 CB Feedback Deadline (on date or next business day): 05/14/2025 NYCDOT Internal Use Only **Roadway Cafe Setup Comments:** Comments related to the cafe's physical footprint and dimensions: Comments related to **pedestrian flow** (i.e., visbility, safety, potential crowding): Comments related to potential conflicts with existing curb use (i.e., planters, bike racks, bus stops): Overall recommendation for the cafe setup: Suggested modifications related to the above referenced application:

## Roadway Cafe Site Plan Form

Applicant Name:

967 Lex Avenue Corp

**Restaurant Name:** 

Bella Blu

**FSEP Number:** 

40512445