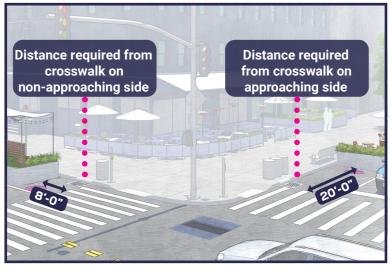

|                         |

R19- Adjacent to non-approaching side of crosswalk (min. 8 foot distance)

feet

R20- Adjacent to approaching (stopping) side of crosswalk (min. 20 foot distance)

feet

■ R21- No crosswalk present (maintain 20 feet from curb line of intersecting street)

feet



#### **SECTION 3: Material Requirements**

- Please indicate which of the following materials will be part of your roadway cafe by checking the box next to the category. If applicable, please confirm the materials comply with the Dining Out NYC requirements.
- Refer to the Setup Guides in the Dining Out NYC website for more information regarding materials.

#### **Materials Checklist:**

#### Barriers

#### \*Required\*

- Maintained on all sides of the cafe except the side fronting the ground floor restaurant.
- Not permanently affixed to the roadway.
- 30-42 inches tall (excluding planting), and at least 4 inches in width.
- Barriers are interconnected with each other.
- Any cladding over the barriers is securely fastened or affixed.
- Minimum 4 inches wide reflective strip on each bar