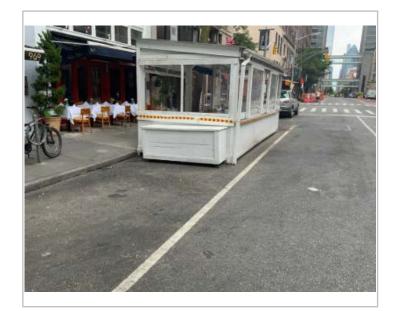

Cafe Location: 967 LEXINGTON AVENUE, NEW YORK, NY, 10021 Application Number: 20240817010001 CB Feedback Deadline (on date or next business day): 05/14/2025 NYCDOT Internal Use Only **Roadway Cafe Setup Comments:** Comments related to the cafe's physical footprint and dimensions: Comments related to **pedestrian flow** (i.e., visbility, safety, potential crowding): Comments related to potential conflicts with existing curb use (i.e., planters, bike racks, bus stops): Overall recommendation for the cafe setup: Suggested modifications related to the above referenced application:

## Roadway Cafe Site Plan Form

Applicant Name:

967 Lex Avenue Corp

**Restaurant Name:** 

Bella Blu

**FSEP Number:** 

40512445