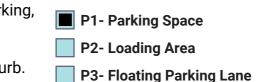

#### **Identify Permitted Parking Location:**

- Identify the Parking Sign in front of or around the area where your roadway setup would be located.
- Roadway cafes can only be placed in:
  - Parking spaces, which include: metered and non-metered spaces, commercial parking, alternate side parking, angled parking, and seasonally restricted parking.
  - 2. Loading areas, including loading only, truck loading, hotel loading, and no parking zones.
  - 3. Floating Parking Lane- a parking lane that is separated from the curb by a protected bicycle lane that is adjacent to the curb.