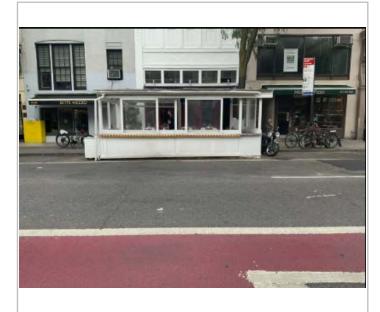

Cafe Location: 967 LEXINGTON AVENUE, NEW YORK, NY, 10021 Application Number: 20240817010001 CB Feedback Deadline (on date or next business day): 05/14/2025 NYCDOT Internal Use Only **Roadway Cafe Setup Comments:** Comments related to the cafe's physical footprint and dimensions: Comments related to **pedestrian flow** (i.e., visbility, safety, potential crowding): Comments related to potential conflicts with existing curb use (i.e., planters, bike racks, bus stops): Overall recommendation for the cafe setup: Suggested modifications related to the above referenced application:

## Roadway Cafe Site Plan Form

Applicant Name:

967 Lex Avenue Corp

**Restaurant Name:** 

Bella Blu

**FSEP Number:** 

40512445