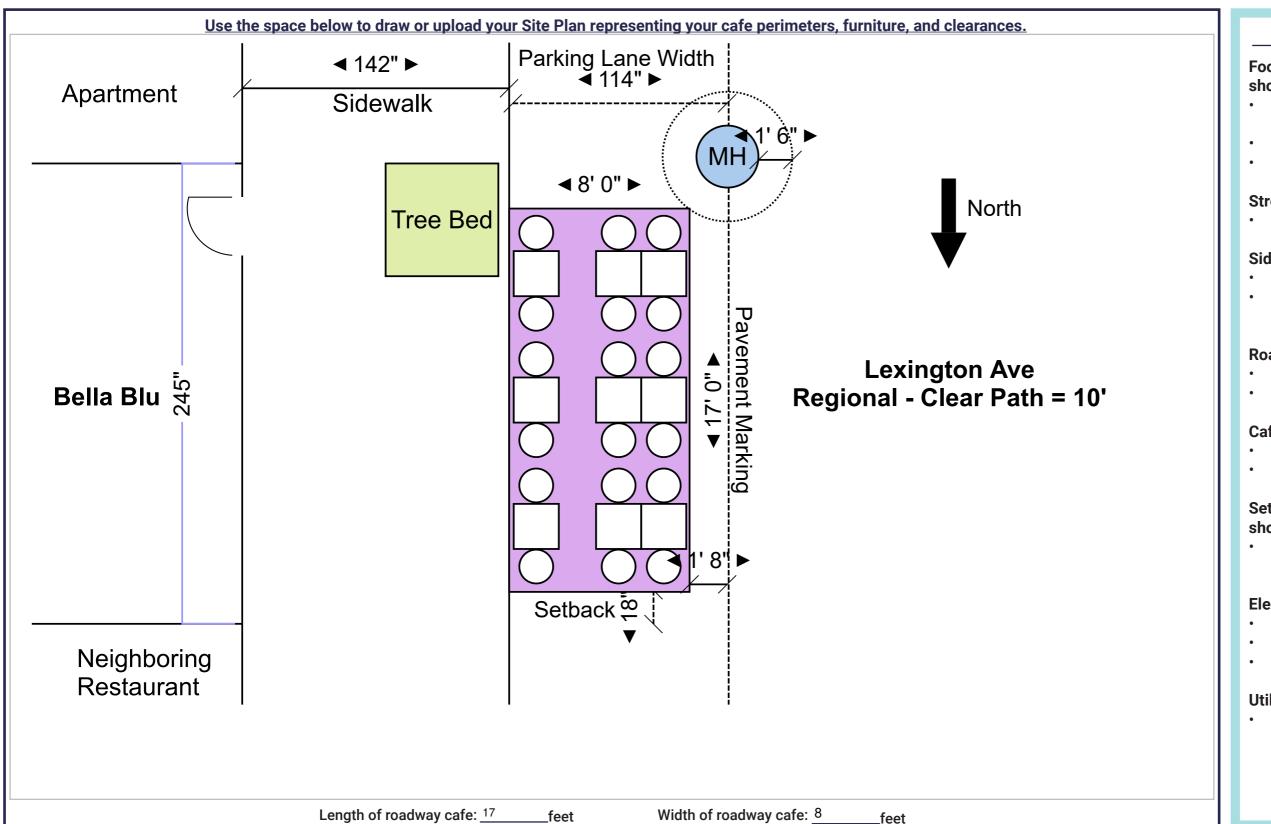

#### **SECTION 1: Site Plan**

- This Site Plan form is required to be uploaded in the "Roadway Site Plan" field of your online application.
- Refer to the How to Apply page in the Dining Out NYC website for more information about the application process.

## Roadway Cafe Site Plan Form

Applicant Name:

967 Lex Avenue Corp

**Restaurant Name:** 

Bella Blu

**FSEP Number:** 

40512445

## Food service establishment frontage shown by:

- Line representing space occupied in building
- Labels
- Length

#### Street names:

Labels on each street

#### Sidewalk shown as:

- Line representing street curb
- Width measured from building line to curb line

#### Roadway shown as:

- Lines indicating parking lane
- Width of parking lane

#### Cafe perimeter shown as:

- Lines indicating perimeter
- Length and width of all three sides

## Set-up furniture (tables, chairs, etc.) shown as:

 Lines or symbols at approximate location within setup

#### Elements or objects shown as:

- Lines or symbols
- Labels
- Distance from cafe perimeter

#### Utility coverings shown as:

 Symbols representing the approximate shape of the covering within the setup

□ UTILITY COVERING