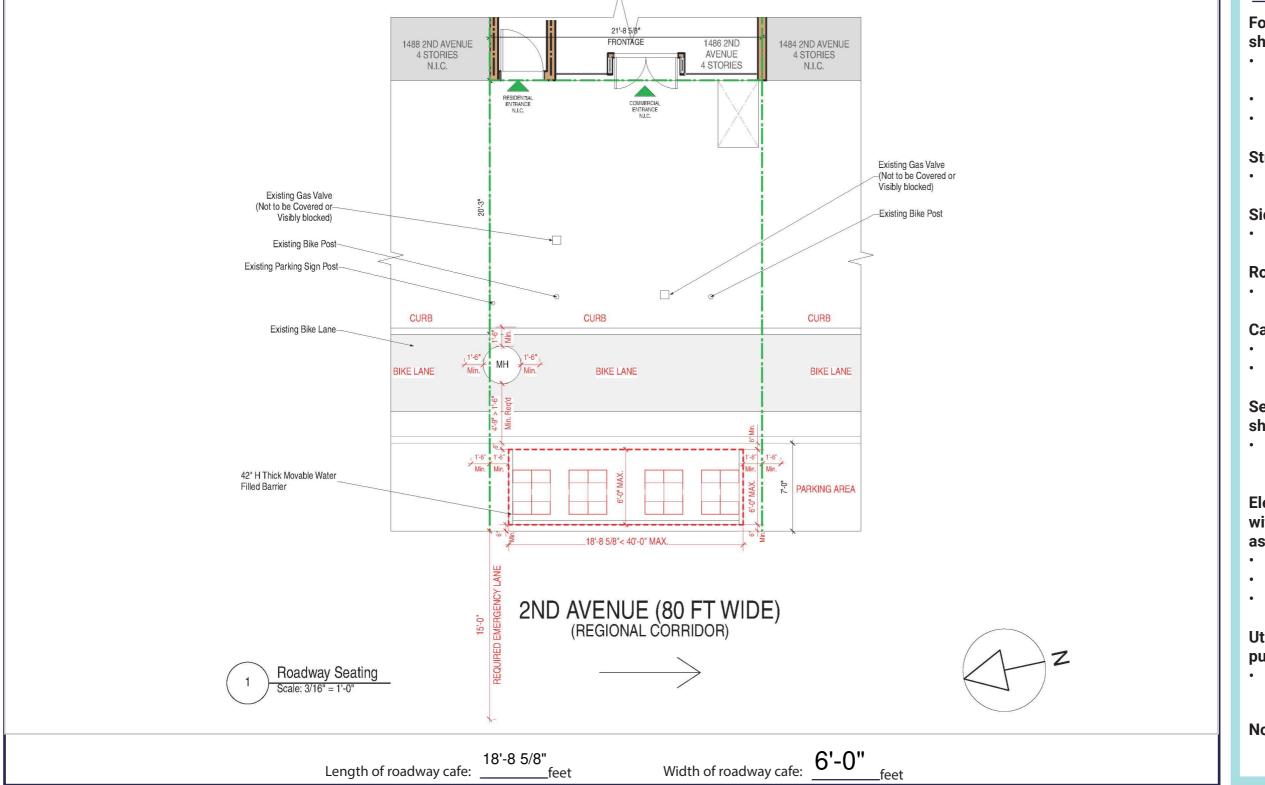

### Roadway Cafe Site Plan Form

Applicant Name:

Massimo Lusardi

Restaurant Name:

UVA

**FSEP Number:** 

41084188

### Food service establishment frontage shown as:

- Line representing the establishment's space facing the sidewalk
- Length
- Label

### Street names:

Labels on each street

### Sidewalk shown as:

Line representing street curb

### Roadway shown as:

· Width of curbside lane

### Cafe perimeter shown as:

- Lines indicating perimeter
- Length and width

### Set-up furniture (tables, chairs, etc.) shown as:

 Lines or symbols at approximate location within setup

## Elements (in Section 2 of this form) within 15 feet of cafe perimeter, shown as:

- Lines or symbols
- Distance from cafe perimeter
- Labels

### Utility coverings (water/gas valves, and pull boxes) shown as:

Symbols representing the location within the setup

North arrow

Use the space below to draw or upload your Site Plan representing your cafe perimeters, furniture, and clearances.

119'-2" feet