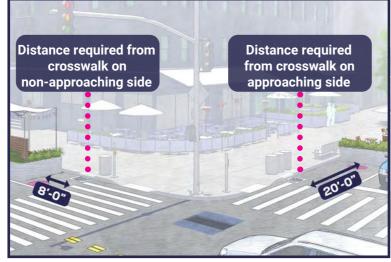

| Elements with minimum 15 feet                                                                                                                                                                                                                                                                                                                                                                                                                                                                                                                                                                                                                                                                                                                                                                                                                                                                                                                                                                                                                                                                                                                                                                                                                                                                                                                                                                                                                                                                                                                                                                                                                                                                                                                                                                                                                                                                                                                                                                                                                                                                                                  | clearance from r | oadway cafe:              |                               |
|--------------------------------------------------------------------------------------------------------------------------------------------------------------------------------------------------------------------------------------------------------------------------------------------------------------------------------------------------------------------------------------------------------------------------------------------------------------------------------------------------------------------------------------------------------------------------------------------------------------------------------------------------------------------------------------------------------------------------------------------------------------------------------------------------------------------------------------------------------------------------------------------------------------------------------------------------------------------------------------------------------------------------------------------------------------------------------------------------------------------------------------------------------------------------------------------------------------------------------------------------------------------------------------------------------------------------------------------------------------------------------------------------------------------------------------------------------------------------------------------------------------------------------------------------------------------------------------------------------------------------------------------------------------------------------------------------------------------------------------------------------------------------------------------------------------------------------------------------------------------------------------------------------------------------------------------------------------------------------------------------------------------------------------------------------------------------------------------------------------------------------|------------------|---------------------------|-------------------------------|
| R01- Subway Stair: Open End                                                                                                                                                                                                                                                                                                                                                                                                                                                                                                                                                                                                                                                                                                                                                                                                                                                                                                                                                                                                                                                                                                                                                                                                                                                                                                                                                                                                                                                                                                                                                                                                                                                                                                                                                                                                                                                                                                                                                                                                                                                                                                    | feet             | R02- Fire Hydrant         | feet                          |
| Elements with minimum 10 feet                                                                                                                                                                                                                                                                                                                                                                                                                                                                                                                                                                                                                                                                                                                                                                                                                                                                                                                                                                                                                                                                                                                                                                                                                                                                                                                                                                                                                                                                                                                                                                                                                                                                                                                                                                                                                                                                                                                                                                                                                                                                                                  | clearance from r | oadway cafe:              |                               |
| R03- Subway Elevator Entrance                                                                                                                                                                                                                                                                                                                                                                                                                                                                                                                                                                                                                                                                                                                                                                                                                                                                                                                                                                                                                                                                                                                                                                                                                                                                                                                                                                                                                                                                                                                                                                                                                                                                                                                                                                                                                                                                                                                                                                                                                                                                                                  | feet             | R05- MTA Curb Cut         | feet                          |
| Elements with minimum 5 feet c                                                                                                                                                                                                                                                                                                                                                                                                                                                                                                                                                                                                                                                                                                                                                                                                                                                                                                                                                                                                                                                                                                                                                                                                                                                                                                                                                                                                                                                                                                                                                                                                                                                                                                                                                                                                                                                                                                                                                                                                                                                                                                 | learance from ro | adway cafe:               |                               |
| R06- Curb Cut R07- Emergency Exit Hatch R08- Subway Stair: Closed End R09- Subway Elevator: Non-Entry R10- Bus Stop Pole: Non- Approaching Side Elements with minimum 3 feet compact of the compact of th | feet             | R16- Transformer Vault    | feet feet feet feet feet feet |
| R17- Vent Infrastructure: utility vent poles, vent grates, subway grates                                                                                                                                                                                                                                                                                                                                                                                                                                                                                                                                                                                                                                                                                                                                                                                                                                                                                                                                                                                                                                                                                                                                                                                                                                                                                                                                                                                                                                                                                                                                                                                                                                                                                                                                                                                                                                                                                                                                                                                                                                                       | feet             | R18- Manholes             | 57 inches                     |
| Elements with minimum 6 inches                                                                                                                                                                                                                                                                                                                                                                                                                                                                                                                                                                                                                                                                                                                                                                                                                                                                                                                                                                                                                                                                                                                                                                                                                                                                                                                                                                                                                                                                                                                                                                                                                                                                                                                                                                                                                                                                                                                                                                                                                                                                                                 | s clearance from | roadway cafe:             |                               |
| R19-Thermoplastic Marking                                                                                                                                                                                                                                                                                                                                                                                                                                                                                                                                                                                                                                                                                                                                                                                                                                                                                                                                                                                                                                                                                                                                                                                                                                                                                                                                                                                                                                                                                                                                                                                                                                                                                                                                                                                                                                                                                                                                                                                                                                                                                                      | feet             |                           |                               |
| Roadway cafe distance from cros                                                                                                                                                                                                                                                                                                                                                                                                                                                                                                                                                                                                                                                                                                                                                                                                                                                                                                                                                                                                                                                                                                                                                                                                                                                                                                                                                                                                                                                                                                                                                                                                                                                                                                                                                                                                                                                                                                                                                                                                                                                                                                | sswalks:         |                           |                               |
| R20- Adjacent to<br>non-approaching side of<br>crosswalk                                                                                                                                                                                                                                                                                                                                                                                                                                                                                                                                                                                                                                                                                                                                                                                                                                                                                                                                                                                                                                                                                                                                                                                                                                                                                                                                                                                                                                                                                                                                                                                                                                                                                                                                                                                                                                                                                                                                                                                                                                                                       |                  | Distance required from Di | stance required               |

(min. 8 foot distance) feet R21- Adjacent to approaching (stopping) side of crosswalk (min. 20 foot distance) feet R22- No crosswalk present (maintain 20 feet from

curb line of intersecting

street)

Check this box if none of the objects listed above are within 15 feet of the proposed setup.