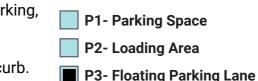

### **Identify Permitted Parking Location:**

- Identify the Parking Sign in front of or around the area where your roadway setup would be located.
- Roadway cafes can only be placed in:
  - Parking spaces, which include: metered and non-metered spaces, commercial parking, alternate side parking, angled parking, and seasonally restricted parking.
  - 2. Loading areas, including loading only, truck loading, hotel loading, and no parking zones.
- 3. Floating Parking Lane- a parking lane that is separated from the curb by a protected bicycle lane that is adjacent to the curb.