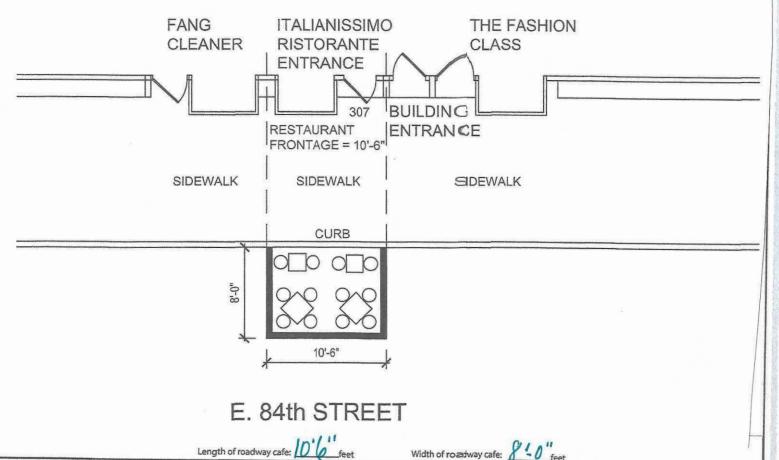

#### SECTION 1: Site Plan

- This Site Plan form is required to be uploaded in the "Roadway Site Plan" field of your online application.
- Refer to the How to Apply page in the Dining Out NYC website for more information about the application process.

#### Identify Permitted Parking Location:

- Identify the Parking Sign in front of or around the area where your roadway setup would be located.
- Roadway cafes can only be placed in:
  - 1. Parking spaces, which include: metered and non-metered spaces, commercial parking, altern ee side parking, angled parking, and seasonally restricted parking.
  - 2. Loading areas, including loading only, truck loading, hotel loading, and no parking zones.
  - 3. Floating Parking Lane- a parking lane that is separated from the curb by a protected bicycle la se that is adjacent to the curb.

P1- Parking Space

P2- Loading Area

P3- Floating Parking Lane

Width of roadway cafe: 840

#### Food service establishment frontage shown as:

- · Line representing the establishment's space facing the sidewalk
  - Length
- Label

#### Street names:

Labels on each street

#### Sidewalk shown as:

· Line representing street curb

#### Roadway shown as:

· Width of curbside lane

#### Cafe perimeter shown as:

- Lines indicating perimeter
- Length and width

## Set-up furniture (tables, chairs, etc.)

Lines or symbols at approximate location within setup

## Elements (in Section 2 of this form) within 15 feet of cafe perimeter, shown

- Lines or symbols
- Distance from cafe perimeter
- Labels