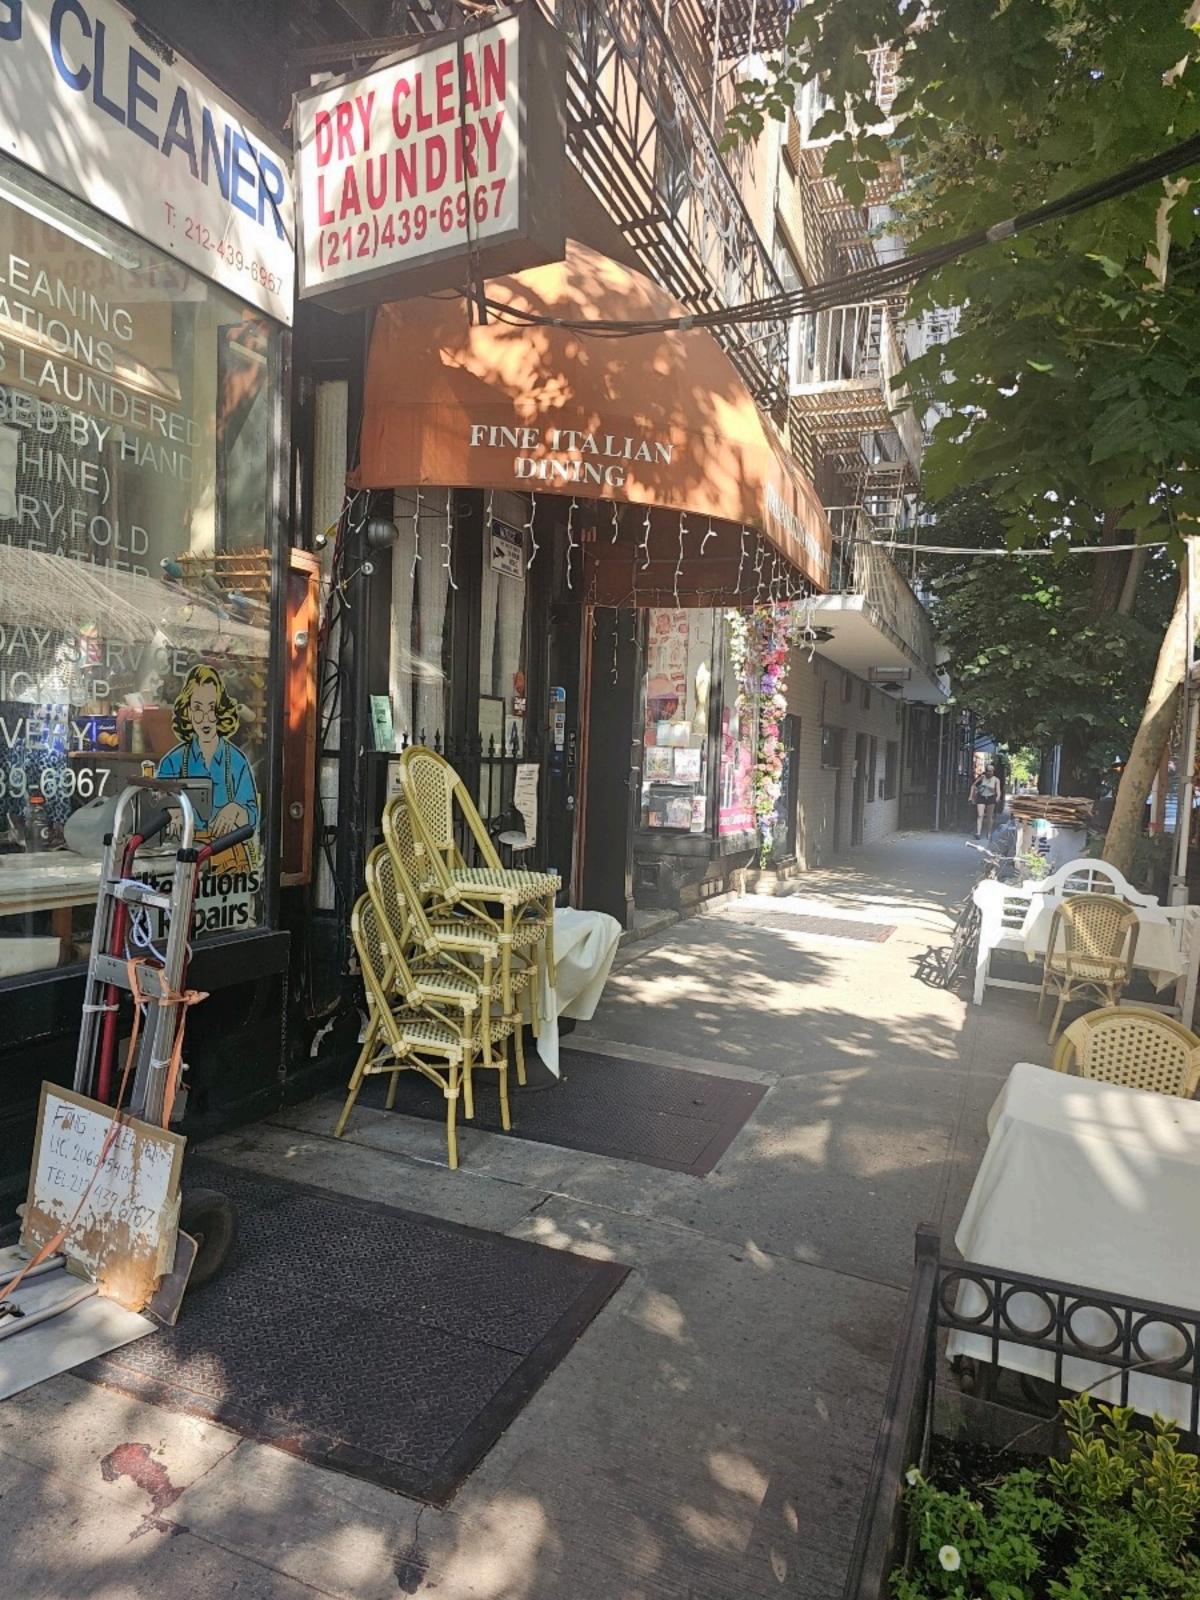

Cafe Location: 307 EAST 84 STREET, NEW YORK, NY, 10028 Application Number: 20240706010001 CB Feedback Deadline (on date or next business day): 3/26/2025 NYCDOT Internal Use Only **Roadway Cafe Setup Comments:** Comments related to the cafe's physical footprint and dimensions: Comments related to **pedestrian flow** (i.e., visbility, safety, potential crowding): Comments related to potential conflicts with existing curb use (i.e., planters, bike racks, bus stops): Overall recommendation for the cafe setup: Suggested modifications related to the above referenced application:

Business Address: 307 EAST 84 STREET, NEW YORK, NY 10028

Venue Type: **Restaurant (with bar)** 

Last updated from DOHMH: 02/24/2025

**Restaurant Information** 

Entity Type: Corporation

**Employer Identification Number:** 