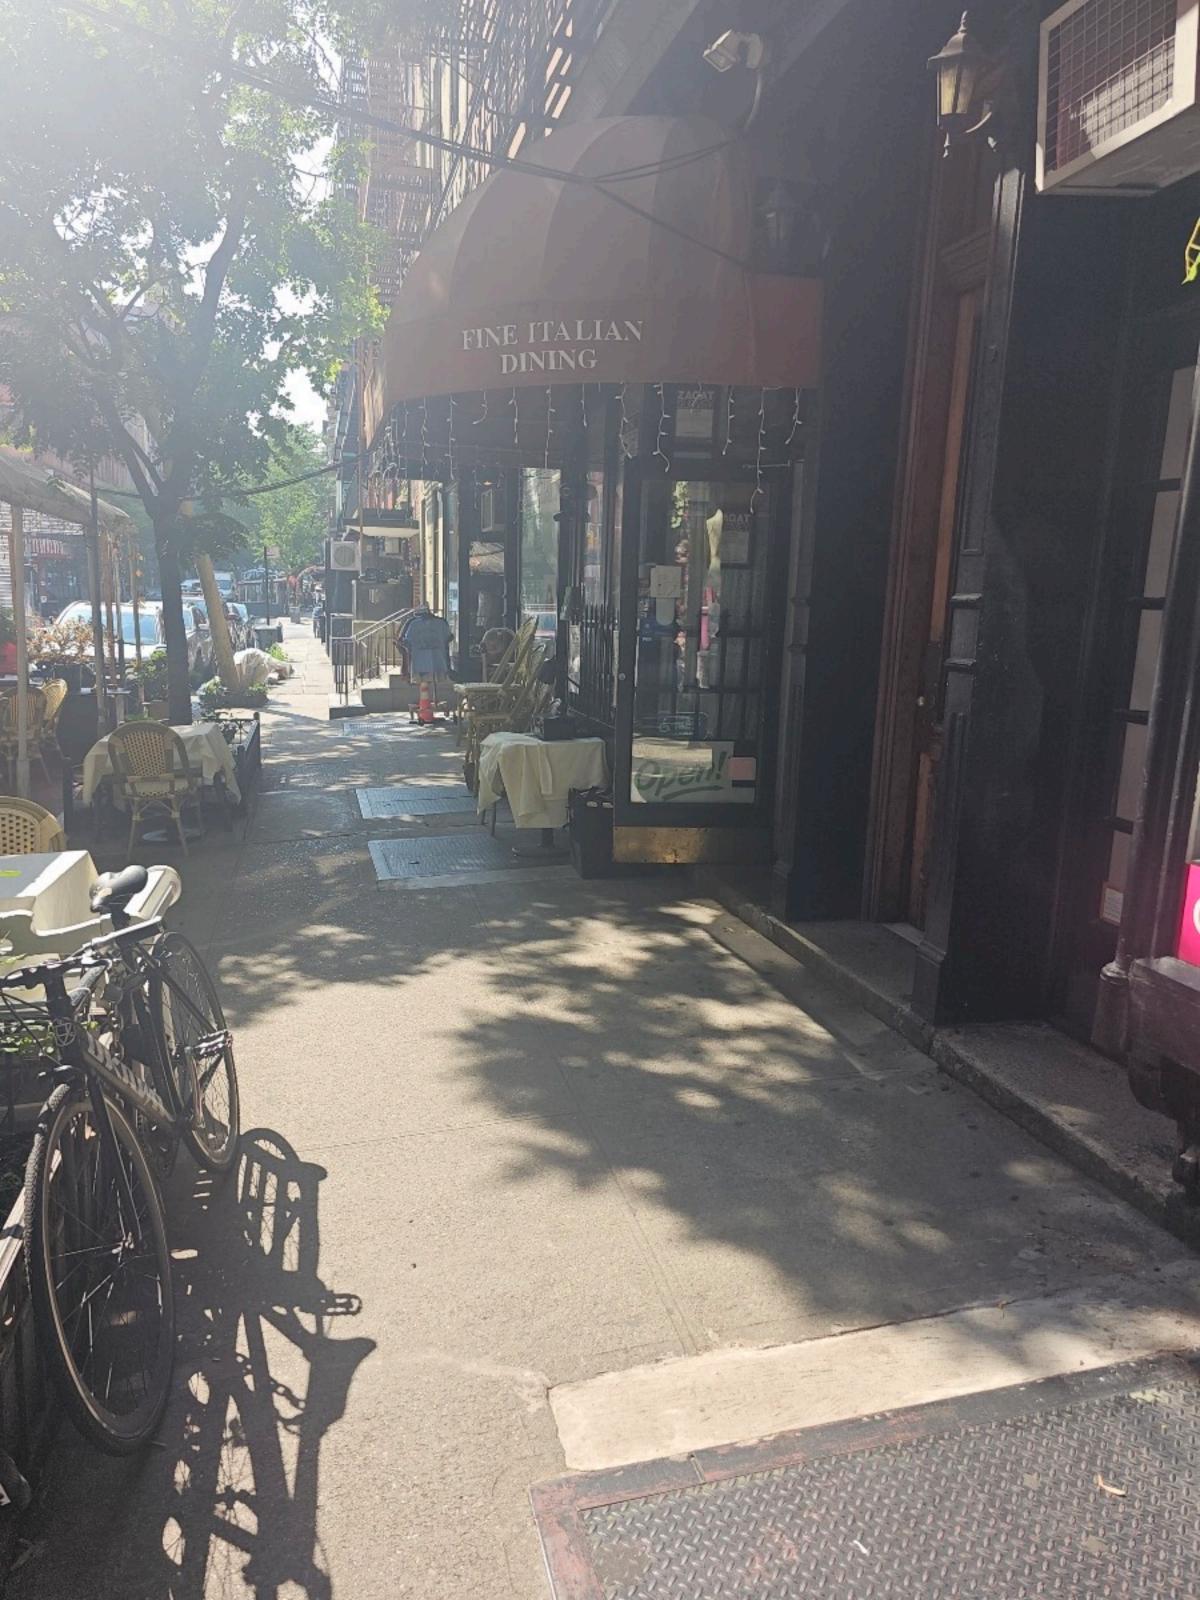

## **DINING OUT NYC**

Business Name: Italianissimo Ristorante

Cafe Location: 307 EAST 84 STREET, NEW YORK, NY, 10028 Application Number: 20240706010001 CB Feedback Deadline (on date or next business day): 3/26/2025 NYCDOT Internal Use Only **Roadway Cafe Setup Comments:** Comments related to the cafe's physical footprint and dimensions: Comments related to **pedestrian flow** (i.e., visbility, safety, potential crowding): Comments related to potential conflicts with existing curb use (i.e., planters, bike racks, bus stops): Overall recommendation for the cafe setup: Suggested modifications related to the above referenced application:

Business Address: 307 EAST 84 STREET, NEW YORK, NY 10028

Venue Type: **Restaurant (with bar)** 

Last updated from DOHMH: 02/24/2025

**Restaurant Information** 

Entity Type: Corporation

**Employer Identification Number:** 