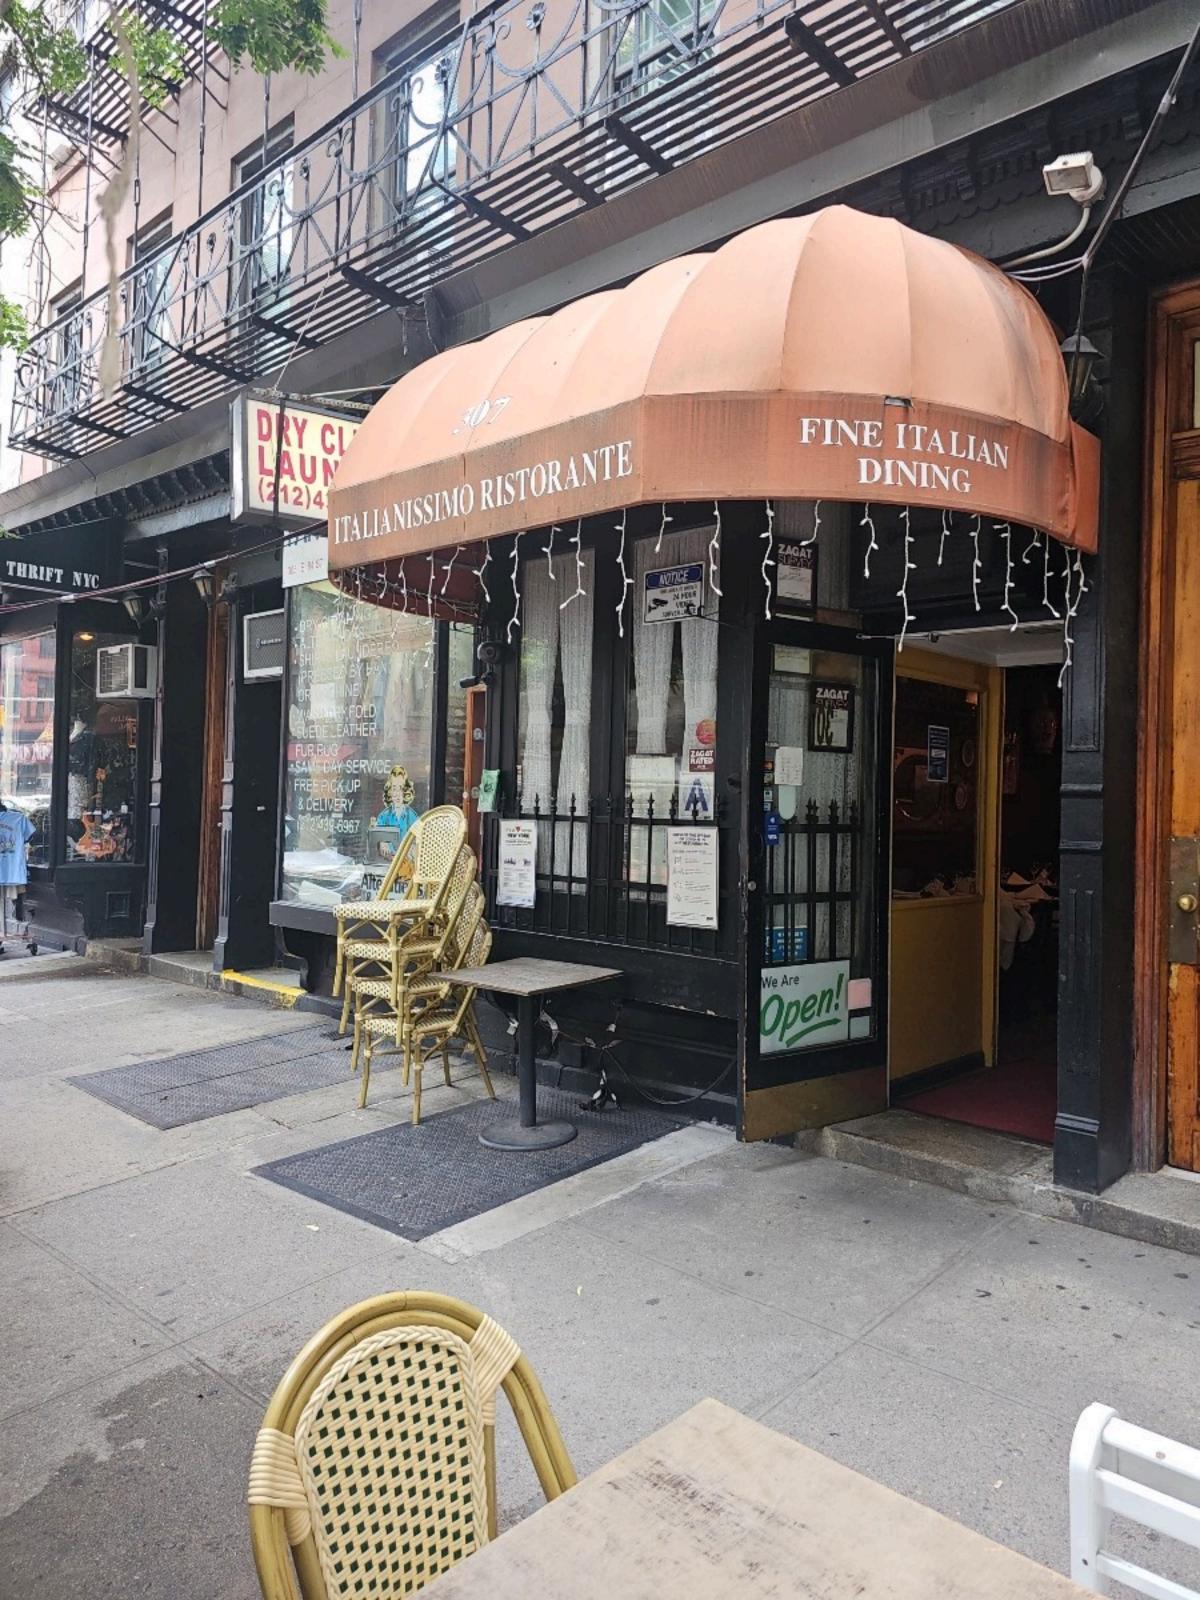

## **DINING OUT NYC**

Business Name: Italianissimo Ristorante

Cafe Location: 307 EAST 84 STREET, NEW YORK, NY, 10028 Application Number: 20240706010001 CB Feedback Deadline (on date or next business day): 3/26/2025 NYCDOT Internal Use Only **Roadway Cafe Setup Comments:** Comments related to the cafe's physical footprint and dimensions: Comments related to **pedestrian flow** (i.e., visbility, safety, potential crowding): Comments related to potential conflicts with existing curb use (i.e., planters, bike racks, bus stops): Overall recommendation for the cafe setup: Suggested modifications related to the above referenced application:

Business Address: 307 EAST 84 STREET, NEW YORK, NY 10028

Venue Type: **Restaurant (with bar)** 

Last updated from DOHMH: 02/24/2025

**Restaurant Information** 

Entity Type: Corporation

**Employer Identification Number:** 