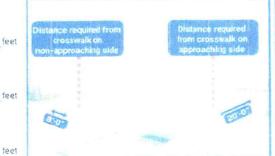

# Roadway cafe distance from crosswalks:

(min. 20 R21 - No cross (maintain

street

| R19  | - Adjacent to                               |          |
|------|---------------------------------------------|----------|
|      | nor-approaching side of                     |          |
|      | crosswalk                                   |          |
|      | (min. 8 foot distance)                      | ieet     |
| /R20 | )- Adjacent to                              |          |
|      | approaching (stopping)<br>side of crosswalk | $\alpha$ |
|      | Side of Crosswalk                           |          |

| (min. 8 foot distance)                                                       |                | _ieet |
|------------------------------------------------------------------------------|----------------|-------|
| Adjacent to approaching (stopping) side of crosswalk (min. 20 foot distance) | $\mathfrak{N}$ | feet  |
| No crosswalk present<br>(maintain 20 feet from<br>curb line of intersecting  |                |       |