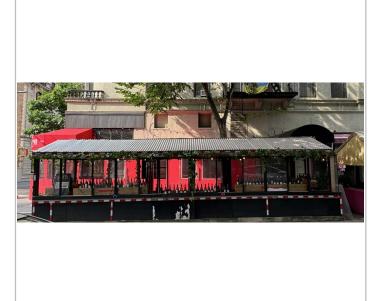

# **Roadway Cafe** Site Plan Form

Applicant Name: Elis Essentials

Restaurant Name: 50617536

**FSEP Number:** 

#### Cafe perimeter shown as:

- · Lines indicating perimeter
- · Length and width

## Set-up furniture (tables, chairs, etc.) shown as:

 Lines or symbols at approximate location within setup