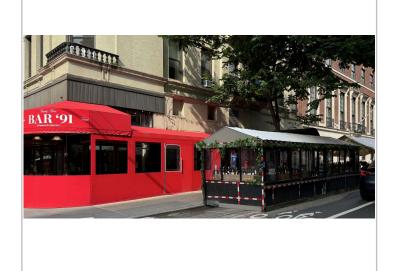

# **Roadway Cafe** Site Plan Form

Applicant Name: Elis Essentials

Restaurant Name: 50617536

**FSEP Number:** 

## Food service establishment frontage shown as:

- · Line representing the establishment's space facing the sidewalk
- Length
- Label

#### Cafe perimeter shown as:

- · Lines indicating perimeter
- · Length and width