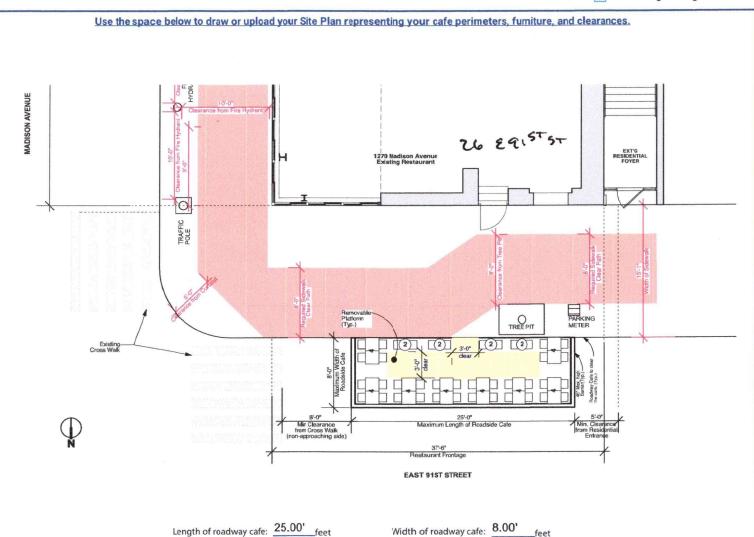

## SECTION 1: Site Plan

- This Site Plan form is required to be uploaded in the "Roadway Site Plan" field of your online application.
- · Refer to the How to Apply page in the Dining Out NYC website for more information about the application process.

## **Identify Permitted Parking Location:**

- Identify the Parking Sign in front of or around the area where your roadway setup would be located.
- Roadway cafes can only be placed in:
  - 1. Parking spaces, which include: metered and non-metered spaces, commercial parking, alternate side parking, angled parking, and seasonally restricted parking.
  - 2. Loading areas, including loading only, truck loading, hotel loading, and no parking zones.
  - 3. Floating Parking Lane- a parking lane that is separated from the curb by a protected bicycle lane that is adjacent to the curb.

P3- Floating Parking Lane

# **Roadway Cafe** Site Plan Form

Applicant Name: Elis Essentials

Restaurant Name: 50617536

**FSEP Number:** 

#### **Drawing Requirements**

## Food service establishment frontage shown as:

- · Line representing the establishment's space facing the sidewalk
- Length
- Label

#### Street names:

· Labels on each street

#### Sidewalk shown as:

Line representing street curb

#### Roadway shown as:

· Width of curbside lane

#### Cafe perimeter shown as:

- · Lines indicating perimeter
- · Length and width

## Set-up furniture (tables, chairs, etc.) shown as:

 Lines or symbols at approximate location within setup

# Elements (in Section 2 of this form) within 15 feet of cafe perimeter, shown

- · Lines or symbols
- Distance from cafe perimeter
- Labels

## Utility coverings (water/gas valves, and pull boxes) shown as:

 Symbols representing the location within the setup

#### North arrow

# SECTION 2: Required Clearances

- Please provide distances from the following objects.
- Only provide a distance if the listed object is within 15 feet of your proposed setup
- Leave box blank if not applicable.
- Refer to the action basis in the Dining Out NYC website for more information regarding clearances.

| Elements with minimum | 15 | feet | clearance | from | roadway | cat | 8 |
|-----------------------|----|------|-----------|------|---------|-----|---|
|-----------------------|----|------|-----------|------|---------|-----|---|

| Elements with minimum 15 leet clea                                                                                                                                                                                                                                                                                                                                                                                                                                                                                                                                                                                                                                                                                                                                                                                                                                                                                                                                                                                                                                                                                                                                                                                                                                                                                                                                                                                                                                                                                                                                                                                                                                                                                                                                                                                                                                                                                                                                                                                                                                                                                             | rance non ro    | advidy care                      |      |
|--------------------------------------------------------------------------------------------------------------------------------------------------------------------------------------------------------------------------------------------------------------------------------------------------------------------------------------------------------------------------------------------------------------------------------------------------------------------------------------------------------------------------------------------------------------------------------------------------------------------------------------------------------------------------------------------------------------------------------------------------------------------------------------------------------------------------------------------------------------------------------------------------------------------------------------------------------------------------------------------------------------------------------------------------------------------------------------------------------------------------------------------------------------------------------------------------------------------------------------------------------------------------------------------------------------------------------------------------------------------------------------------------------------------------------------------------------------------------------------------------------------------------------------------------------------------------------------------------------------------------------------------------------------------------------------------------------------------------------------------------------------------------------------------------------------------------------------------------------------------------------------------------------------------------------------------------------------------------------------------------------------------------------------------------------------------------------------------------------------------------------|-----------------|----------------------------------|------|
| R01- Subway Stair Open End  R02- Fire Hydrant                                                                                                                                                                                                                                                                                                                                                                                                                                                                                                                                                                                                                                                                                                                                                                                                                                                                                                                                                                                                                                                                                                                                                                                                                                                                                                                                                                                                                                                                                                                                                                                                                                                                                                                                                                                                                                                                                                                                                                                                                                                                                  | feet<br>15 feet |                                  |      |
| Elements with minimum 10 feet clea                                                                                                                                                                                                                                                                                                                                                                                                                                                                                                                                                                                                                                                                                                                                                                                                                                                                                                                                                                                                                                                                                                                                                                                                                                                                                                                                                                                                                                                                                                                                                                                                                                                                                                                                                                                                                                                                                                                                                                                                                                                                                             | rance from roa  | adway cafe:                      |      |
| R03- Subway Elevator Entrance                                                                                                                                                                                                                                                                                                                                                                                                                                                                                                                                                                                                                                                                                                                                                                                                                                                                                                                                                                                                                                                                                                                                                                                                                                                                                                                                                                                                                                                                                                                                                                                                                                                                                                                                                                                                                                                                                                                                                                                                                                                                                                  | feet            |                                  |      |
| R04- FDNY Curb Cut                                                                                                                                                                                                                                                                                                                                                                                                                                                                                                                                                                                                                                                                                                                                                                                                                                                                                                                                                                                                                                                                                                                                                                                                                                                                                                                                                                                                                                                                                                                                                                                                                                                                                                                                                                                                                                                                                                                                                                                                                                                                                                             | feet            |                                  |      |
| ROS- MTA Curb Cut                                                                                                                                                                                                                                                                                                                                                                                                                                                                                                                                                                                                                                                                                                                                                                                                                                                                                                                                                                                                                                                                                                                                                                                                                                                                                                                                                                                                                                                                                                                                                                                                                                                                                                                                                                                                                                                                                                                                                                                                                                                                                                              | feet            |                                  |      |
| Elements with minimum 5 feet clears                                                                                                                                                                                                                                                                                                                                                                                                                                                                                                                                                                                                                                                                                                                                                                                                                                                                                                                                                                                                                                                                                                                                                                                                                                                                                                                                                                                                                                                                                                                                                                                                                                                                                                                                                                                                                                                                                                                                                                                                                                                                                            | ince from road  | dway cafe:                       |      |
| R06- Curb Cut                                                                                                                                                                                                                                                                                                                                                                                                                                                                                                                                                                                                                                                                                                                                                                                                                                                                                                                                                                                                                                                                                                                                                                                                                                                                                                                                                                                                                                                                                                                                                                                                                                                                                                                                                                                                                                                                                                                                                                                                                                                                                                                  | teet            | R11- CrtiBike/Bike Share Station | feet |
| R07- Emergency Exit Hatch                                                                                                                                                                                                                                                                                                                                                                                                                                                                                                                                                                                                                                                                                                                                                                                                                                                                                                                                                                                                                                                                                                                                                                                                                                                                                                                                                                                                                                                                                                                                                                                                                                                                                                                                                                                                                                                                                                                                                                                                                                                                                                      | feet            | R12- Bike Corral                 | feet |
| R08- Subway Stair: Closed End                                                                                                                                                                                                                                                                                                                                                                                                                                                                                                                                                                                                                                                                                                                                                                                                                                                                                                                                                                                                                                                                                                                                                                                                                                                                                                                                                                                                                                                                                                                                                                                                                                                                                                                                                                                                                                                                                                                                                                                                                                                                                                  | feet            | R13- Micromobility Station       | feet |
| R09- Subway Elevator: Non-Entry                                                                                                                                                                                                                                                                                                                                                                                                                                                                                                                                                                                                                                                                                                                                                                                                                                                                                                                                                                                                                                                                                                                                                                                                                                                                                                                                                                                                                                                                                                                                                                                                                                                                                                                                                                                                                                                                                                                                                                                                                                                                                                | feet            | R14- Drainage Infrastructure     | feet |
| R10 Bus Stop Pole:<br>Non- Approaching Side                                                                                                                                                                                                                                                                                                                                                                                                                                                                                                                                                                                                                                                                                                                                                                                                                                                                                                                                                                                                                                                                                                                                                                                                                                                                                                                                                                                                                                                                                                                                                                                                                                                                                                                                                                                                                                                                                                                                                                                                                                                                                    | feet            |                                  |      |
| Elements with minimum 3 feet clears                                                                                                                                                                                                                                                                                                                                                                                                                                                                                                                                                                                                                                                                                                                                                                                                                                                                                                                                                                                                                                                                                                                                                                                                                                                                                                                                                                                                                                                                                                                                                                                                                                                                                                                                                                                                                                                                                                                                                                                                                                                                                            | nce from road   | dway cafe:                       |      |
| The state of the s | foot            |                                  |      |

| R15- | Elevated Train Infrastructure | <br>fee |
|------|-------------------------------|---------|
| R16- | Transformer Vault             | fee     |

# Elements with minimum 1 foor and 6 inches clearance from roadway cafe:

| R17- Vent Infrastructure | feet |
|--------------------------|------|
|                          |      |

## Elements with minimum 6 inches clearance from roadway cafe:

| R18- | Thermoplastic | Marking | fee |
|------|---------------|---------|-----|
|      |               |         |     |

# Roadway cafe distance from crosswalks:

(min. 20 R21 - No cross (maintain

street

| R19  | - Adjacent to                               |          |
|------|---------------------------------------------|----------|
|      | nor-approaching side of                     |          |
|      | crosswalk                                   |          |
|      | (min. 8 foot distance)                      | ieet     |
| /R20 | )- Adjacent to                              |          |
|      | approaching (stopping)<br>side of crosswalk | $\alpha$ |
|      | Side of Crosswalk                           |          |

| (min. 8 foot distance)                                                       |                | _ieet |
|------------------------------------------------------------------------------|----------------|-------|
| Adjacent to approaching (stopping) side of crosswalk (min. 20 foot distance) | $\mathfrak{N}$ | feet  |
| No crosswalk present<br>(maintain 20 feet from<br>curb line of intersecting  |                |       |