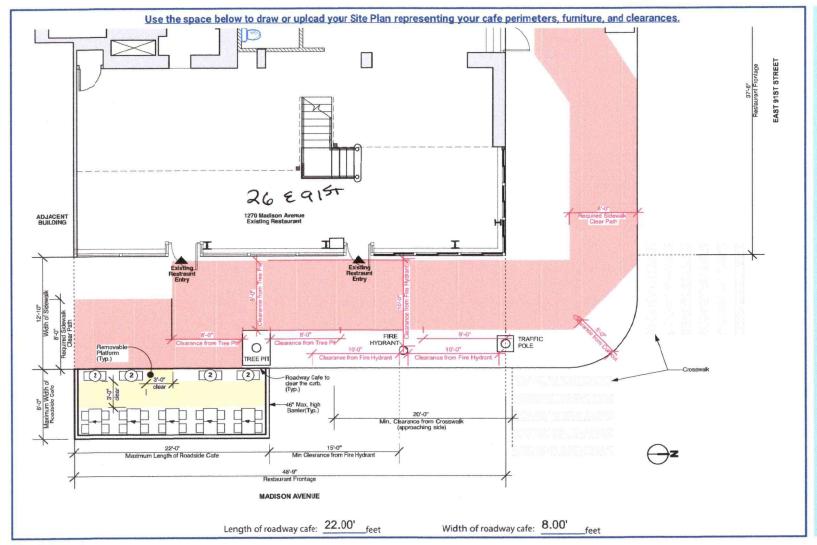

## SECTION 1: Site Plan

- This Site Plan form is required to be uploaded in the "Roadway Site Plan" field of your online application.
- · Refer to the How to Apply page in the Dining Out NYC website for more information about the application process.

## Food service establishment frontage shown as:

- · Line representing the establishment's space facing the sidewalk
- Length
- Label

#### Street names:

· Labels on each street

#### Sidewalk shown as:

Line representing street curb

#### Roadway shown as:

· Width of curbside lane

#### Cafe perimeter shown as:

- · Lines indicating perimeter
- · Length and width

## Set-up furniture (tables, chairs, etc.) shown as:

 Lines or symbols at approximate location within setup

# Elements (in Section 2 of this form) within 15 feet of cafe perimeter, shown

- · Lines or symbols
- Distance from cafe perimeter
- Labels

## Utility coverings (water/gas valves, and pull boxes) shown as:

 Symbols representing the location within the setup

#### North arrow

# SECTION 2: Required Clearances

- Please provide distances from the following objects.
- Only provide a distance if the listed object is within 15 feet of your proposed setup
- Leave box blank if not applicable.
- Refer to the action basis in the Dining Out NYC website for more information regarding clearances.