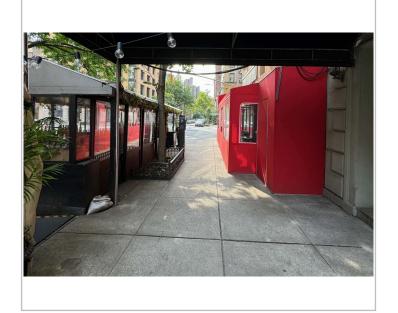

## **Identify Permitted Parking Location:**

- Identify the Parking Sign in front of or around the area where your roadway setup would be located.
- Roadway cafes can only be placed in:
  - 1. Parking spaces, which include: metered and non-metered spaces, commercial parking, alternate side parking, angled parking, and seasonally restricted parking.
  - 2. Loading areas, including loading only, truck loading, hotel loading, and no parking zones.
  - 3. Floating Parking Lane- a parking lane that is separated from the curb by a protected bicycle lane that is adjacent to the curb.

P3- Floating Parking Lane