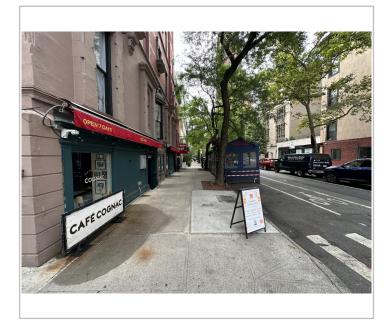

Business Name: BRASSERIE COGNAC EAST

Cafe Location: 963 LEXINGTON AVE, NEW YORK, NY, 10021

Application Number: 20240731010116

CB Feedback Deadline (on date or next business day): 03/13/2025

NYCDOT Internal Use Only

# **RESTAURANT DETAILS-** BRASSERIE COGNAC EAST (20240731010116)

Food Service Establishment Permit(FSEP) FSEP#: **50000972** Expiration Date: **05/31/2025** DOHMH Status: **CURRENT** Business Legal Name: **BRASSERIE COGNAC EAST CORP** Assumed Name: **BRASSERIE COGNAC EAST** Business Address: **963 LEXINGTON AVE, NEW YORK, NY 10021** Venue Type: **Restaurant (with bar)** Last updated from DOHMH: **01/15/2025** 