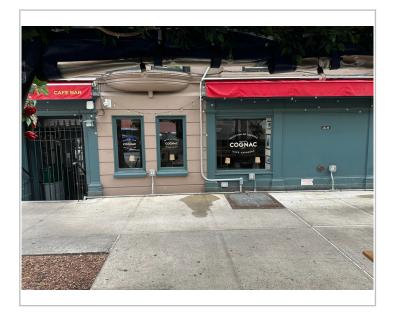

Business Name: BRASSERIE COGNAC EAST

Cafe Location: 963 LEXINGTON AVE, NEW YORK, NY, 10021

Application Number: 20240731010116

CB Feedback Deadline (on date or next business day): 03/13/2025

NYCDOT Internal Use Only

# **RESTAURANT DETAILS-** BRASSERIE COGNAC EAST (20240731010116)

Food Service Establishment Permit(FSEP) FSEP#: **50000972** Expiration Date: **05/31/2025** DOHMH Status: **CURRENT** Business Legal Name: **BRASSERIE COGNAC EAST CORP** Assumed Name: **BRASSERIE COGNAC EAST** Business Address: **963 LEXINGTON AVE, NEW YORK, NY 10021** Venue Type: **Restaurant (with bar)** Last updated from DOHMH: **01/15/2025** 