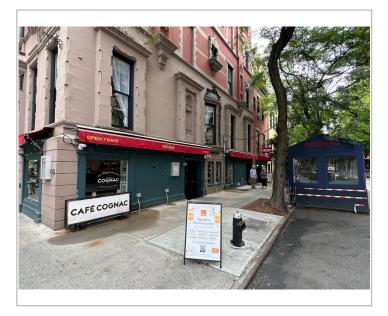

Business Name: BRASSERIE COGNAC EAST

Cafe Location: 963 LEXINGTON AVE, NEW YORK, NY, 10021

Application Number: 20240731010116

CB Feedback Deadline (on date or next business day): 03/13/2025

NYCDOT Internal Use Only

# **RESTAURANT DETAILS-** BRASSERIE COGNAC EAST (20240731010116)

Food Service Establishment Permit(FSEP) FSEP#: **50000972** Expiration Date: **05/31/2025** DOHMH Status: **CURRENT** Business Legal Name: **BRASSERIE COGNAC EAST CORP** Assumed Name: **BRASSERIE COGNAC EAST** Business Address: **963 LEXINGTON AVE, NEW YORK, NY 10021** Venue Type: **Restaurant (with bar)** Last updated from DOHMH: **01/15/2025** 