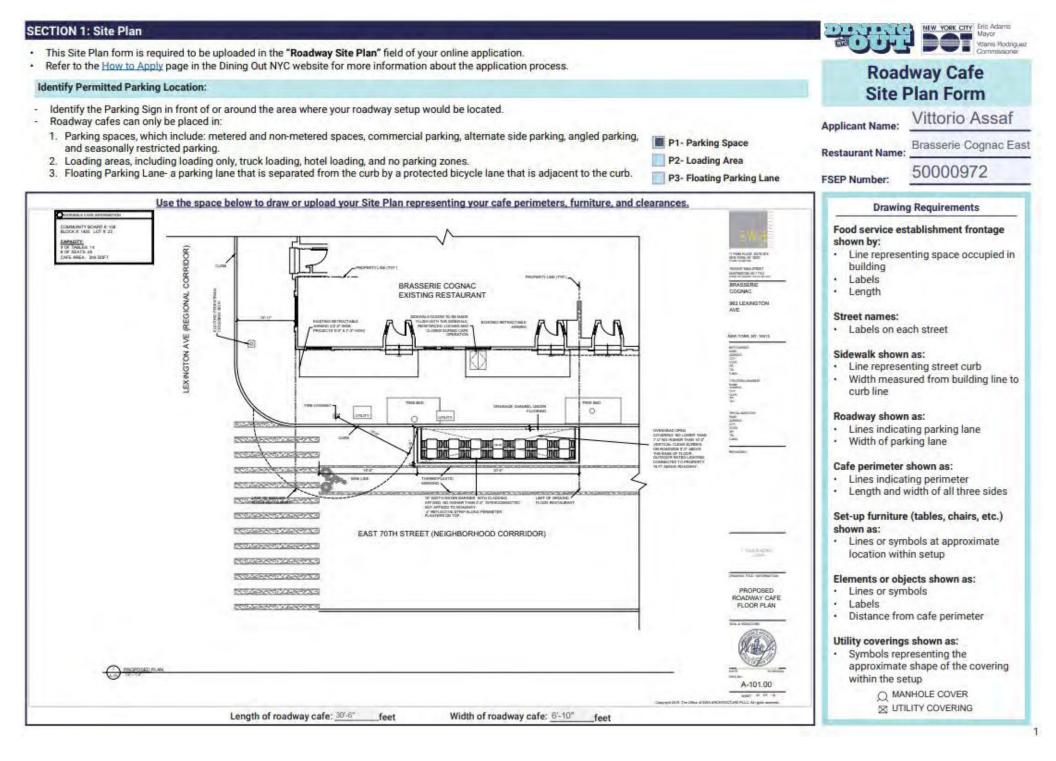

#### SECTION 2: Required Clearances

- Please provide distances from the following objects.
- Only provide a distance if the listed object is within 15 feet of your proposed setup.
- Leave box blank if not applicable.
- Refer to the <u>Setup Guides</u> in the Dining Out NYC website for more information regarding clearances.

#### Elements with minimum 15 feet clearance from roadway cafe:

| R01- Subway Stair: Open End                                                        | feel           |                                                                                                                                                                                                                                                                                                                                                                                                                                                                                                                                                                                                                                                                                                                                                                                                                                                                                                                                                                                                                                                                                                                                                                                                                                                                                                                                                                                                                                                                                                                                                                                                                                                                                                                                                                                                                                                                                                                                                                                                                                                                                                                                |
|------------------------------------------------------------------------------------|----------------|--------------------------------------------------------------------------------------------------------------------------------------------------------------------------------------------------------------------------------------------------------------------------------------------------------------------------------------------------------------------------------------------------------------------------------------------------------------------------------------------------------------------------------------------------------------------------------------------------------------------------------------------------------------------------------------------------------------------------------------------------------------------------------------------------------------------------------------------------------------------------------------------------------------------------------------------------------------------------------------------------------------------------------------------------------------------------------------------------------------------------------------------------------------------------------------------------------------------------------------------------------------------------------------------------------------------------------------------------------------------------------------------------------------------------------------------------------------------------------------------------------------------------------------------------------------------------------------------------------------------------------------------------------------------------------------------------------------------------------------------------------------------------------------------------------------------------------------------------------------------------------------------------------------------------------------------------------------------------------------------------------------------------------------------------------------------------------------------------------------------------------|
| R02- Fire Hydrant                                                                  | 15 feet        |                                                                                                                                                                                                                                                                                                                                                                                                                                                                                                                                                                                                                                                                                                                                                                                                                                                                                                                                                                                                                                                                                                                                                                                                                                                                                                                                                                                                                                                                                                                                                                                                                                                                                                                                                                                                                                                                                                                                                                                                                                                                                                                                |
| Elements with minimum 10 feet o                                                    | learance from  | n roadway cafe:                                                                                                                                                                                                                                                                                                                                                                                                                                                                                                                                                                                                                                                                                                                                                                                                                                                                                                                                                                                                                                                                                                                                                                                                                                                                                                                                                                                                                                                                                                                                                                                                                                                                                                                                                                                                                                                                                                                                                                                                                                                                                                                |
| R03- Subway Elevator Entrance                                                      | feel           | (                                                                                                                                                                                                                                                                                                                                                                                                                                                                                                                                                                                                                                                                                                                                                                                                                                                                                                                                                                                                                                                                                                                                                                                                                                                                                                                                                                                                                                                                                                                                                                                                                                                                                                                                                                                                                                                                                                                                                                                                                                                                                                                              |
| R04- FDNY Curb Cut                                                                 | feet           |                                                                                                                                                                                                                                                                                                                                                                                                                                                                                                                                                                                                                                                                                                                                                                                                                                                                                                                                                                                                                                                                                                                                                                                                                                                                                                                                                                                                                                                                                                                                                                                                                                                                                                                                                                                                                                                                                                                                                                                                                                                                                                                                |
| R05- MTA Curb Cut                                                                  | feet           |                                                                                                                                                                                                                                                                                                                                                                                                                                                                                                                                                                                                                                                                                                                                                                                                                                                                                                                                                                                                                                                                                                                                                                                                                                                                                                                                                                                                                                                                                                                                                                                                                                                                                                                                                                                                                                                                                                                                                                                                                                                                                                                                |
| Elements with minimum 5 feet cl                                                    | earance from   | roadway cafe:                                                                                                                                                                                                                                                                                                                                                                                                                                                                                                                                                                                                                                                                                                                                                                                                                                                                                                                                                                                                                                                                                                                                                                                                                                                                                                                                                                                                                                                                                                                                                                                                                                                                                                                                                                                                                                                                                                                                                                                                                                                                                                                  |
| R06- Curb Cut                                                                      | feet           | R11- CitiBike/Bike Share Station feet                                                                                                                                                                                                                                                                                                                                                                                                                                                                                                                                                                                                                                                                                                                                                                                                                                                                                                                                                                                                                                                                                                                                                                                                                                                                                                                                                                                                                                                                                                                                                                                                                                                                                                                                                                                                                                                                                                                                                                                                                                                                                          |
| R07- Emergency Exit Hatch                                                          | feet           | R12- Bike Corral feet                                                                                                                                                                                                                                                                                                                                                                                                                                                                                                                                                                                                                                                                                                                                                                                                                                                                                                                                                                                                                                                                                                                                                                                                                                                                                                                                                                                                                                                                                                                                                                                                                                                                                                                                                                                                                                                                                                                                                                                                                                                                                                          |
| R08- Subway Stair: Closed End                                                      | feet           | R13- Micromobility Station feet                                                                                                                                                                                                                                                                                                                                                                                                                                                                                                                                                                                                                                                                                                                                                                                                                                                                                                                                                                                                                                                                                                                                                                                                                                                                                                                                                                                                                                                                                                                                                                                                                                                                                                                                                                                                                                                                                                                                                                                                                                                                                                |
| R09- Subway Elevator: Non-Entry                                                    | feet           | R14- Drainage Infrastructure feet                                                                                                                                                                                                                                                                                                                                                                                                                                                                                                                                                                                                                                                                                                                                                                                                                                                                                                                                                                                                                                                                                                                                                                                                                                                                                                                                                                                                                                                                                                                                                                                                                                                                                                                                                                                                                                                                                                                                                                                                                                                                                              |
| R10- Bus Stop Pole:<br>Non- Approaching Side                                       | feel           |                                                                                                                                                                                                                                                                                                                                                                                                                                                                                                                                                                                                                                                                                                                                                                                                                                                                                                                                                                                                                                                                                                                                                                                                                                                                                                                                                                                                                                                                                                                                                                                                                                                                                                                                                                                                                                                                                                                                                                                                                                                                                                                                |
| Elements with minimum 3 feet cl                                                    | earance from   | roadway cafe:                                                                                                                                                                                                                                                                                                                                                                                                                                                                                                                                                                                                                                                                                                                                                                                                                                                                                                                                                                                                                                                                                                                                                                                                                                                                                                                                                                                                                                                                                                                                                                                                                                                                                                                                                                                                                                                                                                                                                                                                                                                                                                                  |
| R15- Elevated Train Infrastructure                                                 | feel           |                                                                                                                                                                                                                                                                                                                                                                                                                                                                                                                                                                                                                                                                                                                                                                                                                                                                                                                                                                                                                                                                                                                                                                                                                                                                                                                                                                                                                                                                                                                                                                                                                                                                                                                                                                                                                                                                                                                                                                                                                                                                                                                                |
| R16- Transformer Vault                                                             | feel           |                                                                                                                                                                                                                                                                                                                                                                                                                                                                                                                                                                                                                                                                                                                                                                                                                                                                                                                                                                                                                                                                                                                                                                                                                                                                                                                                                                                                                                                                                                                                                                                                                                                                                                                                                                                                                                                                                                                                                                                                                                                                                                                                |
|                                                                                    |                |                                                                                                                                                                                                                                                                                                                                                                                                                                                                                                                                                                                                                                                                                                                                                                                                                                                                                                                                                                                                                                                                                                                                                                                                                                                                                                                                                                                                                                                                                                                                                                                                                                                                                                                                                                                                                                                                                                                                                                                                                                                                                                                                |
| Elements with minimum 1 foor an                                                    | nd 6 inches cl | earance from roadway cafe:                                                                                                                                                                                                                                                                                                                                                                                                                                                                                                                                                                                                                                                                                                                                                                                                                                                                                                                                                                                                                                                                                                                                                                                                                                                                                                                                                                                                                                                                                                                                                                                                                                                                                                                                                                                                                                                                                                                                                                                                                                                                                                     |
| R17- Vent Infrastructure                                                           | feel           |                                                                                                                                                                                                                                                                                                                                                                                                                                                                                                                                                                                                                                                                                                                                                                                                                                                                                                                                                                                                                                                                                                                                                                                                                                                                                                                                                                                                                                                                                                                                                                                                                                                                                                                                                                                                                                                                                                                                                                                                                                                                                                                                |
| Elements with minimum 6 inches                                                     | clearance fro  | om roadway cafe:                                                                                                                                                                                                                                                                                                                                                                                                                                                                                                                                                                                                                                                                                                                                                                                                                                                                                                                                                                                                                                                                                                                                                                                                                                                                                                                                                                                                                                                                                                                                                                                                                                                                                                                                                                                                                                                                                                                                                                                                                                                                                                               |
| R18- Thermoplastic Marking                                                         | 0'-6" feet     |                                                                                                                                                                                                                                                                                                                                                                                                                                                                                                                                                                                                                                                                                                                                                                                                                                                                                                                                                                                                                                                                                                                                                                                                                                                                                                                                                                                                                                                                                                                                                                                                                                                                                                                                                                                                                                                                                                                                                                                                                                                                                                                                |
| Roadway cafe distance from cros                                                    | swalks:        |                                                                                                                                                                                                                                                                                                                                                                                                                                                                                                                                                                                                                                                                                                                                                                                                                                                                                                                                                                                                                                                                                                                                                                                                                                                                                                                                                                                                                                                                                                                                                                                                                                                                                                                                                                                                                                                                                                                                                                                                                                                                                                                                |
| R19- Adjacent to<br>non-approaching side of<br>crosswalk<br>(min. 8 foot distance) | 18'-6" fee     | Distance required from<br>crosswalk on<br>non-approaching side                                                                                                                                                                                                                                                                                                                                                                                                                                                                                                                                                                                                                                                                                                                                                                                                                                                                                                                                                                                                                                                                                                                                                                                                                                                                                                                                                                                                                                                                                                                                                                                                                                                                                                                                                                                                                                                                                                                                                                                                                                                                 |
| R20- Adjacent to                                                                   |                |                                                                                                                                                                                                                                                                                                                                                                                                                                                                                                                                                                                                                                                                                                                                                                                                                                                                                                                                                                                                                                                                                                                                                                                                                                                                                                                                                                                                                                                                                                                                                                                                                                                                                                                                                                                                                                                                                                                                                                                                                                                                                                                                |
| approaching (stopping)<br>side of crosswalk                                        |                |                                                                                                                                                                                                                                                                                                                                                                                                                                                                                                                                                                                                                                                                                                                                                                                                                                                                                                                                                                                                                                                                                                                                                                                                                                                                                                                                                                                                                                                                                                                                                                                                                                                                                                                                                                                                                                                                                                                                                                                                                                                                                                                                |
| (min. 20 foot distance)                                                            | fee            |                                                                                                                                                                                                                                                                                                                                                                                                                                                                                                                                                                                                                                                                                                                                                                                                                                                                                                                                                                                                                                                                                                                                                                                                                                                                                                                                                                                                                                                                                                                                                                                                                                                                                                                                                                                                                                                                                                                                                                                                                                                                                                                                |
| R21- No crosswalk present<br>(maintain 20 feet from                                |                | 600                                                                                                                                                                                                                                                                                                                                                                                                                                                                                                                                                                                                                                                                                                                                                                                                                                                                                                                                                                                                                                                                                                                                                                                                                                                                                                                                                                                                                                                                                                                                                                                                                                                                                                                                                                                                                                                                                                                                                                                                                                                                                                                            |
| curb line of intersecting<br>street)                                               | fee            | A Contraction of the second se |