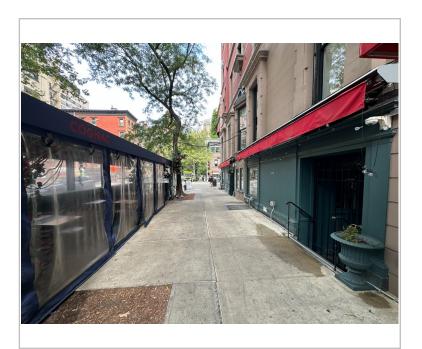

Business Name: BRASSERIE COGNAC EAST

Cafe Location: 963 LEXINGTON AVE, NEW YORK, NY, 10021

Application Number: 20240731010116

CB Feedback Deadline (on date or next business day): 03/13/2025

NYCDOT Internal Use Only

# **RESTAURANT DETAILS-** BRASSERIE COGNAC EAST (20240731010116)

Food Service Establishment Permit(FSEP) FSEP#: **50000972** Expiration Date: **05/31/2025** DOHMH Status: **CURRENT** Business Legal Name: **BRASSERIE COGNAC EAST CORP** Assumed Name: **BRASSERIE COGNAC EAST** Business Address: **963 LEXINGTON AVE, NEW YORK, NY 10021** Venue Type: **Restaurant (with bar)** Last updated from DOHMH: **01/15/2025** 