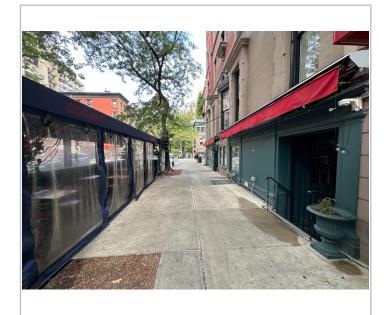

Business Name: BRASSERIE COGNAC EAST

Cafe Location: 963 LEXINGTON AVE, NEW YORK, NY, 10021

Application Number: 20240731010116

CB Feedback Deadline (on date or next business day): 03/13/2025

NYCDOT Internal Use Only

# **RESTAURANT DETAILS-** BRASSERIE COGNAC EAST (20240731010116)

Food Service Establishment Permit(FSEP) FSEP#: **50000972** Expiration Date: **05/31/2025** DOHMH Status: **CURRENT** Business Legal Name: **BRASSERIE COGNAC EAST CORP** Assumed Name: **BRASSERIE COGNAC EAST** Business Address: **963 LEXINGTON AVE, NEW YORK, NY 10021** Venue Type: **Restaurant (with bar)** Last updated from DOHMH: **01/15/2025** 