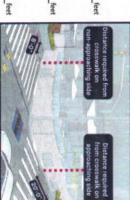

### Lines or symbols at approximate

- location within setup

within 15 feet of cafe perimeter, shown Elements (in Section 2 of this form)

Lines or symbols Distance from cafe perimeter

### SECTION 2: Required Clearances

- Please provide distances from the following objects.

  Only provide a distance if the listed object is within 15 feet of your proposed setup.

  Refer to the <u>Setup Guides</u> in the Dining Out NYC website for more information regarding clearances.