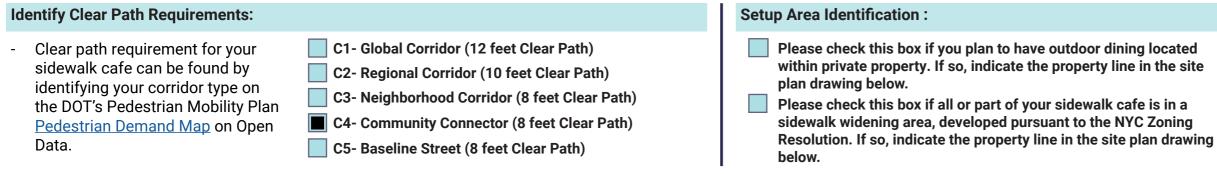

#### SECTION 2: Required Clearances

- Please provide distances from the following objects.
- Only provide a distance if the listed object is within 15 feet of your proposed setup.
- Leave box blank if not applicable.

to building

• Refer to the <u>Setup Guides</u> in the Dining Out NYC website for more information regarding clearances.

| Elements with minimum 15 feet clearance from sidewalk cafe:                  |                    |                                 |           |  |  |
|------------------------------------------------------------------------------|--------------------|---------------------------------|-----------|--|--|
| S01- Subway Stair: Open End                                                  | feet               |                                 |           |  |  |
| Elements with minimum 10 feet                                                | clearance from sid | ewalk cafe:                     |           |  |  |
| S02- Subway Elevator Entrance                                                | feet               | S04- MTA Curb Cut               | feet      |  |  |
| S03- Exhaust Duct                                                            | feet               | S05- FDNY Curb Cut              | feet      |  |  |
| Elements with minimum 8 feet clearance from sidewalk cafe:                   |                    |                                 |           |  |  |
| S06- Street Tree Bed                                                         | 8' 0"feet          | S13- Newsstand                  | feet      |  |  |
| S07- Mailbox                                                                 | feet               | S14- Streetlight                | feet      |  |  |
| S08- LinkNYC Kiosk                                                           | feet               | S15- Bus Stop Pole              | feet      |  |  |
| S09- Wayfinding Kiosk                                                        | feet               | S16- Fire Hydrant               | 8' 0"feet |  |  |
| S10- E-charging Station                                                      | feet               | S17- Bus Stop Shelter           | feet      |  |  |
| S11- Parking Meter                                                           | feet               | S18- Traffic Signal             | feet      |  |  |
| S12- Select Bus Service Fare Machine                                         | feet               |                                 |           |  |  |
| Elements with minimum 5 feet cl                                              | learance from side | walk cafe:                      |           |  |  |
| S19- CitiBike/Bike Share Station                                             | feet               | S24- Emergency Exit Hatch       | feet      |  |  |
| S20- Bike Corral                                                             | feet               | S25- Subway Stair: Closed End   | feet      |  |  |
| S21- Micromobility Station                                                   | feet               | S26- Subway Elevator: Non-Entry | feet      |  |  |
| S22- Primary Building Entrance                                               | feet               | S27- Siamese Connection         | feet      |  |  |
| S23- Curb Cut                                                                | feet               |                                 |           |  |  |
| Elements with minimum 3 feet cl                                              | learance from side | walk cafe:                      |           |  |  |
| S28- Elevated Train Infrastructur                                            | e feet             |                                 |           |  |  |
| S29- Transformer Vault                                                       | feet               |                                 |           |  |  |
| Elements with minimum 1 foot 6 inches clearance from sidewalk cafe elements: |                    |                                 |           |  |  |
| S30- Vent Infrastructure                                                     | inches             |                                 |           |  |  |
|                                                                              |                    |                                 |           |  |  |

Setup Area Identification:

plan drawing below.

Please check this box if you plan to have outdoor dining located

Please check this box if all or part of your sidewalk cafe is in a

sidewalk widening area, developed pursuant to the NYC Zoning

Resolution. If so, indicate the property line in the site plan drawing

within private property. If so, indicate the property line in the site