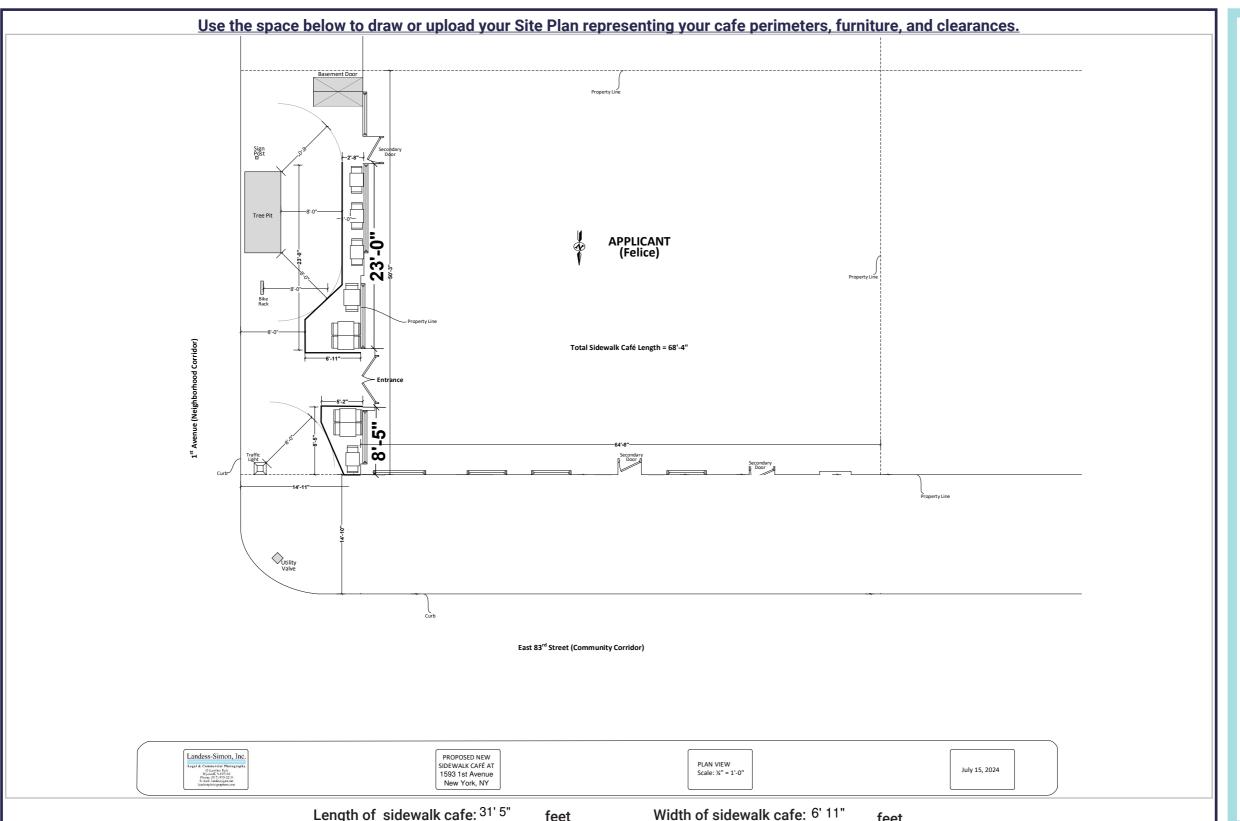

#### **SECTION 1: Site Plan**

- This Site Plan form is required to be uploaded in the "Sidewalk Site Plan" field of your online application.
- Refer to the How to Apply page in the Dining Out NYC website for more information about the application process.

# Sidewalk Cafe Site Plan Form

**Applicant Name:** 

Eighty Third and First LLC

**Restaurant Name:** 

Felice

**FSEP Number:** 

41582081

#### **Drawing Requirements**

# Food service establishment frontage shown by:

- Line representing space occupied in building
- Labels

#### Street names:

Labels on each street

#### Sidewalk shown as:

- · Line representing street curb
- Width measured from building line to curb line

#### Primary building entrance shown as:

- Label
- Distance from proposed setup

#### Cafe perimeter shown as:

- Line
- Length and width
- ---- (Dashed line) representing Private Property Line

### Set-up furniture (tables, chairs, etc.) shown as:

Lines or symbols at approximate location within setup

#### Sidewalk elements or objects shown as:

- Lines or symbols
- Labels
- Distance from cafe perimeter

#### **Utility coverings shown as:**

 Symbols representing the approximate shape of the covering within the setup

MANHOLE COVER

□ UTILITY COVERING

-