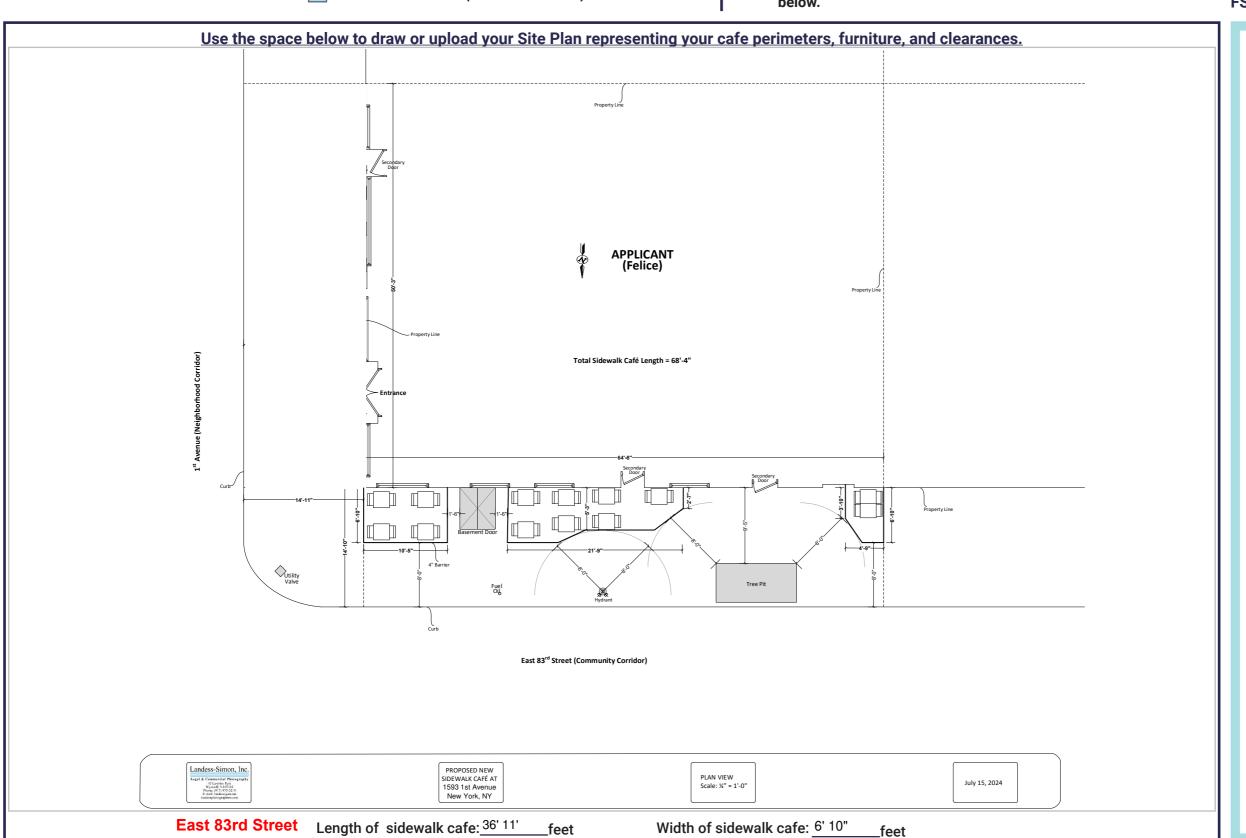

#### **SECTION 1: Site Plan**

- This Site Plan form is required to be uploaded in the "Sidewalk Site Plan" field of your online application.
- Refer to the How to Apply page in the Dining Out NYC website for more information about the application process.

# Sidewalk Cafe Site Plan Form

**Applicant Name:** 

Eighty Third and First LLC

**Restaurant Name:** 

Felice

**FSEP Number:** 

41582081

#### Cafe perimeter shown as:

- Line
- Length and width
- ---- (Dashed line) representing Private Property Line

### Set-up furniture (tables, chairs, etc.) shown as:

 Lines or symbols at approximate location within setup

#### Sidewalk elements or objects shown as:

- Lines or symbols
- Labels
- Distance from cafe perimeter