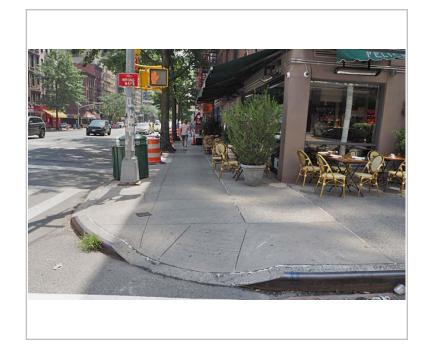

#### **SECTION 1: Site Plan**

- This Site Plan form is required to be uploaded in the "Sidewalk Site Plan" field of your online application.
- Refer to the How to Apply page in the Dining Out NYC website for more information about the application process.

# Sidewalk Cafe Site Plan Form

**Applicant Name:** 

Eighty Third and First LLC

**Restaurant Name:** 

Felice

**FSEP Number:** 

41582081