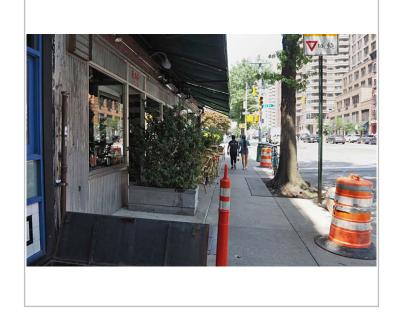

#### **SECTION 1: Site Plan**

- This Site Plan form is required to be uploaded in the "Sidewalk Site Plan" field of your online application.
- Refer to the How to Apply page in the Dining Out NYC website for more information about the application process.

#### SECTION 2: Required Clearances

- Please provide distances from the following objects.
- Only provide a distance if the listed object is within 15 feet of your proposed setup.
- Leave box blank if not applicable.