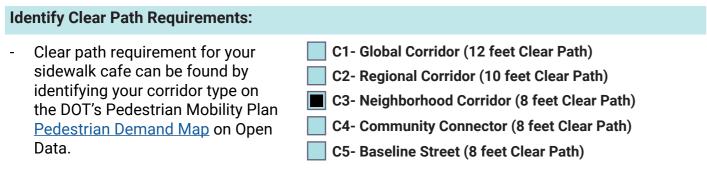

#### SECTION 2: Required Clearances

- Please provide distances from the following objects.
- Only provide a distance if the listed object is within 15 feet of your proposed setup.
- Leave box blank if not applicable.

to building

• Refer to the <u>Setup Guides</u> in the Dining Out NYC website for more information regarding clearances.

| Elements with minimum 15 feet clearance from sidewalk cafe:                  |                    |                                 |           |  |  |
|------------------------------------------------------------------------------|--------------------|---------------------------------|-----------|--|--|
| S01- Subway Stair: Open End                                                  | feet               |                                 |           |  |  |
| Elements with minimum 10 feet                                                | clearance from sid | ewalk cafe:                     |           |  |  |
| S02- Subway Elevator Entrance                                                | feet               | S04- MTA Curb Cut               | feet      |  |  |
| S03- Exhaust Duct                                                            | feet               | S05- FDNY Curb Cut              | feet      |  |  |
| Elements with minimum 8 feet clearance from sidewalk cafe:                   |                    |                                 |           |  |  |
| S06- Street Tree Bed                                                         | 8' 0"feet          | S13- Newsstand                  | feet      |  |  |
| S07- Mailbox                                                                 | feet               | S14- Streetlight                | feet      |  |  |
| S08- LinkNYC Kiosk                                                           | feet               | S15- Bus Stop Pole              | feet      |  |  |
| S09- Wayfinding Kiosk                                                        | feet               | S16- Fire Hydrant               | 8' 0"feet |  |  |
| S10- E-charging Station                                                      | feet               | S17- Bus Stop Shelter           | feet      |  |  |
| S11- Parking Meter                                                           | feet               | S18- Traffic Signal             | feet      |  |  |
| S12- Select Bus Service Fare Machine                                         | feet               |                                 |           |  |  |
| Elements with minimum 5 feet cl                                              | learance from side | walk cafe:                      |           |  |  |
| S19- CitiBike/Bike Share Station                                             | feet               | S24- Emergency Exit Hatch       | feet      |  |  |
| S20- Bike Corral                                                             | feet               | S25- Subway Stair: Closed End   | feet      |  |  |
| S21- Micromobility Station                                                   | feet               | S26- Subway Elevator: Non-Entry | feet      |  |  |
| S22- Primary Building Entrance                                               | feet               | S27- Siamese Connection         | feet      |  |  |
| S23- Curb Cut                                                                | feet               |                                 |           |  |  |
| Elements with minimum 3 feet cl                                              | learance from side | walk cafe:                      |           |  |  |
| S28- Elevated Train Infrastructur                                            | e feet             |                                 |           |  |  |
| S29- Transformer Vault                                                       | feet               |                                 |           |  |  |
| Elements with minimum 1 foot 6 inches clearance from sidewalk cafe elements: |                    |                                 |           |  |  |
| S30- Vent Infrastructure                                                     | inches             |                                 |           |  |  |
|                                                                              |                    |                                 |           |  |  |