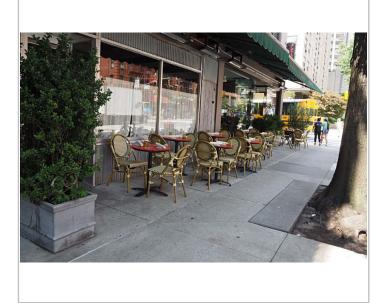

#### SECTION 3: Material Requirements

- Please indicate which of the following materials will be part of your sidewalk cafe by checking the box next to the category. If applicable, please confirm the materials comply with the Dining Out NYC requirements by checking the box next to the associated requirement.
  - Refer to the <u>Setup Guides</u> in the Dining Out NYC website for more information regarding materials.

| The second of th |  |  |  |  |
|--------------------------------------------------------------------------------------------------------------------------------------------------------------------------------------------------------------------------------------------------------------------------------------------------------------------------------------------------------------------------------------------------------------------------------------------------------------------------------------------------------------------------------------------------------------------------------------------------------------------------------------------------------------------------------------------------------------------------------------------------------------------------------------------------------------------------------------------------------------------------------------------------------------------------------------------------------------------------------------------------------------------------------------------------------------------------------------------------------------------------------------------------------------------------------------------------------------------------------------------------------------------------------------------------------------------------------------------------------------------------------------------------------------------------------------------------------------------------------------------------------------------------------------------------------------------------------------------------------------------------------------------------------------------------------------------------------------------------------------------------------------------------------------------------------------------------------------------------------------------------------------------------------------------------------------------------------------------------------------------------------------------------------------------------------------------------------------------------------------------------------|--|--|--|--|
| Materials Checklist:                                                                                                                                                                                                                                                                                                                                                                                                                                                                                                                                                                                                                                                                                                                                                                                                                                                                                                                                                                                                                                                                                                                                                                                                                                                                                                                                                                                                                                                                                                                                                                                                                                                                                                                                                                                                                                                                                                                                                                                                                                                                                                           |  |  |  |  |
| *Required*                                                                                                                                                                                                                                                                                                                                                                                                                                                                                                                                                                                                                                                                                                                                                                                                                                                                                                                                                                                                                                                                                                                                                                                                                                                                                                                                                                                                                                                                                                                                                                                                                                                                                                                                                                                                                                                                                                                                                                                                                                                                                                                     |  |  |  |  |
| Perimeter Demarcation                                                                                                                                                                                                                                                                                                                                                                                                                                                                                                                                                                                                                                                                                                                                                                                                                                                                                                                                                                                                                                                                                                                                                                                                                                                                                                                                                                                                                                                                                                                                                                                                                                                                                                                                                                                                                                                                                                                                                                                                                                                                                                          |  |  |  |  |
| Perimeter demarcation must be clear and visible by using a lightweight and removable self-supporting base wall, railing, planter, fence, or stanchion and rope.                                                                                                                                                                                                                                                                                                                                                                                                                                                                                                                                                                                                                                                                                                                                                                                                                                                                                                                                                                                                                                                                                                                                                                                                                                                                                                                                                                                                                                                                                                                                                                                                                                                                                                                                                                                                                                                                                                                                                                |  |  |  |  |
| <ul><li>Maximum height is 2 feet 6 inches (excluding planting(s)).</li><li>Not affixed to the sidewalk.</li></ul>                                                                                                                                                                                                                                                                                                                                                                                                                                                                                                                                                                                                                                                                                                                                                                                                                                                                                                                                                                                                                                                                                                                                                                                                                                                                                                                                                                                                                                                                                                                                                                                                                                                                                                                                                                                                                                                                                                                                                                                                              |  |  |  |  |
| *Optional- Only check the material categories you intend to use in your sidewalk cafe*                                                                                                                                                                                                                                                                                                                                                                                                                                                                                                                                                                                                                                                                                                                                                                                                                                                                                                                                                                                                                                                                                                                                                                                                                                                                                                                                                                                                                                                                                                                                                                                                                                                                                                                                                                                                                                                                                                                                                                                                                                         |  |  |  |  |
| <u>Furnishings</u>                                                                                                                                                                                                                                                                                                                                                                                                                                                                                                                                                                                                                                                                                                                                                                                                                                                                                                                                                                                                                                                                                                                                                                                                                                                                                                                                                                                                                                                                                                                                                                                                                                                                                                                                                                                                                                                                                                                                                                                                                                                                                                             |  |  |  |  |
| Lightweight and easily movable.                                                                                                                                                                                                                                                                                                                                                                                                                                                                                                                                                                                                                                                                                                                                                                                                                                                                                                                                                                                                                                                                                                                                                                                                                                                                                                                                                                                                                                                                                                                                                                                                                                                                                                                                                                                                                                                                                                                                                                                                                                                                                                |  |  |  |  |
| Not affixed to the sidewalk.                                                                                                                                                                                                                                                                                                                                                                                                                                                                                                                                                                                                                                                                                                                                                                                                                                                                                                                                                                                                                                                                                                                                                                                                                                                                                                                                                                                                                                                                                                                                                                                                                                                                                                                                                                                                                                                                                                                                                                                                                                                                                                   |  |  |  |  |
| Awnings (Physically attached to the building)                                                                                                                                                                                                                                                                                                                                                                                                                                                                                                                                                                                                                                                                                                                                                                                                                                                                                                                                                                                                                                                                                                                                                                                                                                                                                                                                                                                                                                                                                                                                                                                                                                                                                                                                                                                                                                                                                                                                                                                                                                                                                  |  |  |  |  |
| Minimum 8 feet height from the ground and does not exceed 10 feet height.                                                                                                                                                                                                                                                                                                                                                                                                                                                                                                                                                                                                                                                                                                                                                                                                                                                                                                                                                                                                                                                                                                                                                                                                                                                                                                                                                                                                                                                                                                                                                                                                                                                                                                                                                                                                                                                                                                                                                                                                                                                      |  |  |  |  |
| Easily removable, comprised of fire-grade and wind resistant materials.                                                                                                                                                                                                                                                                                                                                                                                                                                                                                                                                                                                                                                                                                                                                                                                                                                                                                                                                                                                                                                                                                                                                                                                                                                                                                                                                                                                                                                                                                                                                                                                                                                                                                                                                                                                                                                                                                                                                                                                                                                                        |  |  |  |  |
| Does not extend beyond the perimeter of the sidewalk cafe.                                                                                                                                                                                                                                                                                                                                                                                                                                                                                                                                                                                                                                                                                                                                                                                                                                                                                                                                                                                                                                                                                                                                                                                                                                                                                                                                                                                                                                                                                                                                                                                                                                                                                                                                                                                                                                                                                                                                                                                                                                                                     |  |  |  |  |
| Complies with the New York City Building Code and the requirements of the Landmarks Preservation Commission, as applicable.                                                                                                                                                                                                                                                                                                                                                                                                                                                                                                                                                                                                                                                                                                                                                                                                                                                                                                                                                                                                                                                                                                                                                                                                                                                                                                                                                                                                                                                                                                                                                                                                                                                                                                                                                                                                                                                                                                                                                                                                    |  |  |  |  |
| Overhead Coverings/ Umbrellas                                                                                                                                                                                                                                                                                                                                                                                                                                                                                                                                                                                                                                                                                                                                                                                                                                                                                                                                                                                                                                                                                                                                                                                                                                                                                                                                                                                                                                                                                                                                                                                                                                                                                                                                                                                                                                                                                                                                                                                                                                                                                                  |  |  |  |  |
| Minimum 7 feet height from the ground and does not exceed 10 feet height.                                                                                                                                                                                                                                                                                                                                                                                                                                                                                                                                                                                                                                                                                                                                                                                                                                                                                                                                                                                                                                                                                                                                                                                                                                                                                                                                                                                                                                                                                                                                                                                                                                                                                                                                                                                                                                                                                                                                                                                                                                                      |  |  |  |  |
| Easily removable, comprised of fire-grade and wind resistant materials.                                                                                                                                                                                                                                                                                                                                                                                                                                                                                                                                                                                                                                                                                                                                                                                                                                                                                                                                                                                                                                                                                                                                                                                                                                                                                                                                                                                                                                                                                                                                                                                                                                                                                                                                                                                                                                                                                                                                                                                                                                                        |  |  |  |  |
| Does not extend beyond the perimeter of the sidewalk cafe.                                                                                                                                                                                                                                                                                                                                                                                                                                                                                                                                                                                                                                                                                                                                                                                                                                                                                                                                                                                                                                                                                                                                                                                                                                                                                                                                                                                                                                                                                                                                                                                                                                                                                                                                                                                                                                                                                                                                                                                                                                                                     |  |  |  |  |
| The umbrella/overhead covering has a weighted base and any supports are not affixed to the sidewalk.                                                                                                                                                                                                                                                                                                                                                                                                                                                                                                                                                                                                                                                                                                                                                                                                                                                                                                                                                                                                                                                                                                                                                                                                                                                                                                                                                                                                                                                                                                                                                                                                                                                                                                                                                                                                                                                                                                                                                                                                                           |  |  |  |  |
| Any support structures are of sufficient size and strength, made of durable materials, and free of defects.                                                                                                                                                                                                                                                                                                                                                                                                                                                                                                                                                                                                                                                                                                                                                                                                                                                                                                                                                                                                                                                                                                                                                                                                                                                                                                                                                                                                                                                                                                                                                                                                                                                                                                                                                                                                                                                                                                                                                                                                                    |  |  |  |  |
| Lighting and Electrical Connections                                                                                                                                                                                                                                                                                                                                                                                                                                                                                                                                                                                                                                                                                                                                                                                                                                                                                                                                                                                                                                                                                                                                                                                                                                                                                                                                                                                                                                                                                                                                                                                                                                                                                                                                                                                                                                                                                                                                                                                                                                                                                            |  |  |  |  |
| Any lighting is outdoor rated, properly secured, and lightweight.                                                                                                                                                                                                                                                                                                                                                                                                                                                                                                                                                                                                                                                                                                                                                                                                                                                                                                                                                                                                                                                                                                                                                                                                                                                                                                                                                                                                                                                                                                                                                                                                                                                                                                                                                                                                                                                                                                                                                                                                                                                              |  |  |  |  |
| Connection is directly connected to ground floor restaurant's power source and within the perimeter of the cafe.                                                                                                                                                                                                                                                                                                                                                                                                                                                                                                                                                                                                                                                                                                                                                                                                                                                                                                                                                                                                                                                                                                                                                                                                                                                                                                                                                                                                                                                                                                                                                                                                                                                                                                                                                                                                                                                                                                                                                                                                               |  |  |  |  |
| Does not extend beyond the perimeter of the sidewalk cafe.                                                                                                                                                                                                                                                                                                                                                                                                                                                                                                                                                                                                                                                                                                                                                                                                                                                                                                                                                                                                                                                                                                                                                                                                                                                                                                                                                                                                                                                                                                                                                                                                                                                                                                                                                                                                                                                                                                                                                                                                                                                                     |  |  |  |  |
| Does not exceed 10 feet in height.                                                                                                                                                                                                                                                                                                                                                                                                                                                                                                                                                                                                                                                                                                                                                                                                                                                                                                                                                                                                                                                                                                                                                                                                                                                                                                                                                                                                                                                                                                                                                                                                                                                                                                                                                                                                                                                                                                                                                                                                                                                                                             |  |  |  |  |
| Not attached to any City property, including street trees.                                                                                                                                                                                                                                                                                                                                                                                                                                                                                                                                                                                                                                                                                                                                                                                                                                                                                                                                                                                                                                                                                                                                                                                                                                                                                                                                                                                                                                                                                                                                                                                                                                                                                                                                                                                                                                                                                                                                                                                                                                                                     |  |  |  |  |
| Electrical work complies with the applicable requirements set forth in the DOT's rules and the New York City Electrical Code.                                                                                                                                                                                                                                                                                                                                                                                                                                                                                                                                                                                                                                                                                                                                                                                                                                                                                                                                                                                                                                                                                                                                                                                                                                                                                                                                                                                                                                                                                                                                                                                                                                                                                                                                                                                                                                                                                                                                                                                                  |  |  |  |  |