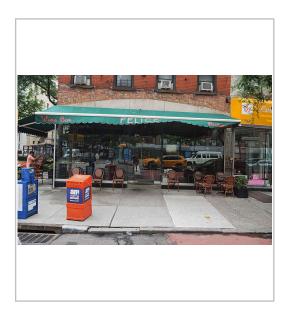

| Business Name: FELICE 64 WINE BAR                                                                                                         |                                                                                                 |
|-------------------------------------------------------------------------------------------------------------------------------------------|-------------------------------------------------------------------------------------------------|
| Cafe Address: 1166 1 AVENUE, NEW YORK, NY, 100                                                                                            | 065                                                                                             |
| Application Number: 20240725010035                                                                                                        |                                                                                                 |
| <b>CB Review Deadline (on date or next business day):</b> 03-08                                                                           | 3-2025                                                                                          |
| NYCDOT Internal Use Only                                                                                                                  |                                                                                                 |
| Sidewalk Cafe Setup Feedback:                                                                                                             | Community Board chooses to <b>WAIVE</b> review                                                  |
| Comments related to the cafe's <b>physical footprint and dimensions</b> :                                                                 |                                                                                                 |
| Comments related to <b>pedestrian flow</b> (i.e., visbility, safety , potential o                                                         | crowding):                                                                                      |
| Comments related to potential conflicts with <b>existing curb use</b> (i.e., p                                                            | lanters, bike racks, bus stops):                                                                |
| Please check one of the recommendations below, either <b>approval</b> , <b>deni</b><br>the above application:                             | ial, or approval with modifications relating to                                                 |
| Community Board recommends approval                                                                                                       | Community Board recommends denial                                                               |
| Community Board recommends approval w/ modifications                                                                                      |                                                                                                 |
| Recommended modifications (only if approved w/ modifications):                                                                            |                                                                                                 |
| Applicant acknowledges and agrees to modifications relating to the                                                                        |                                                                                                 |
| Applicant acknowledges <b>BUT</b> does <b>NOT</b> agree with modifications this box is checked, please provide NYC DOT with documentation | relating to the above referenced application. If of such agreement for NYC DOT's consideration. |

### **RESTAURANT DETAILS**

Food Service Establishment Permit(FSEP) FSEP#: 40576150 Expiration Date: 04/30/2025 DOHMH Status: CURRENT Business Legal Name: CAFE FOCACCIA INC Assumed Name: FELICE 64 WINE BAR Business Address: 1166 1 AVENUE, NEW YORK, NY 10065 Venue Type: Wine Bar Last updated from DOHMH: 01/27/2025