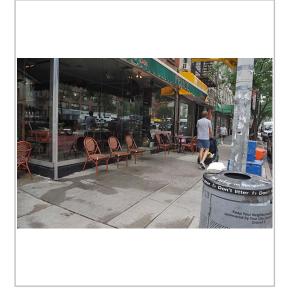

| Business Name: FELICE 64 WINE BAR                                                                                                         |                                                                                                 |
|-------------------------------------------------------------------------------------------------------------------------------------------|-------------------------------------------------------------------------------------------------|
| Cafe Address: 1166 1 AVENUE, NEW YORK, NY, 100                                                                                            | 065                                                                                             |
| Application Number: 20240725010035                                                                                                        |                                                                                                 |
| <b>CB Review Deadline (on date or next business day):</b> 03-08                                                                           | 3-2025                                                                                          |
| NYCDOT Internal Use Only                                                                                                                  |                                                                                                 |
| Sidewalk Cafe Setup Feedback:                                                                                                             | Community Board chooses to <b>WAIVE</b> review                                                  |
| Comments related to the cafe's <b>physical footprint and dimensions</b> :                                                                 |                                                                                                 |
| Comments related to <b>pedestrian flow</b> (i.e., visbility, safety , potential o                                                         | crowding):                                                                                      |
| Comments related to potential conflicts with <b>existing curb use</b> (i.e., p                                                            | lanters, bike racks, bus stops):                                                                |
| Please check one of the recommendations below, either <b>approval</b> , <b>deni</b><br>the above application:                             | ial, or approval with modifications relating to                                                 |
| Community Board recommends approval                                                                                                       | Community Board recommends denial                                                               |
| Community Board recommends approval w/ modifications                                                                                      |                                                                                                 |
| Recommended modifications (only if approved w/ modifications):                                                                            |                                                                                                 |
| Applicant acknowledges and agrees to modifications relating to the                                                                        |                                                                                                 |
| Applicant acknowledges <b>BUT</b> does <b>NOT</b> agree with modifications this box is checked, please provide NYC DOT with documentation | relating to the above referenced application. If of such agreement for NYC DOT's consideration. |

### **RESTAURANT DETAILS**

Food Service Establishment Permit(FSEP) FSEP#: 40576150 Expiration Date: 04/30/2025 DOHMH Status: CURRENT Business Legal Name: CAFE FOCACCIA INC Assumed Name: FELICE 64 WINE BAR Business Address: 1166 1 AVENUE, NEW YORK, NY 10065 Venue Type: Wine Bar Last updated from DOHMH: 01/27/2025