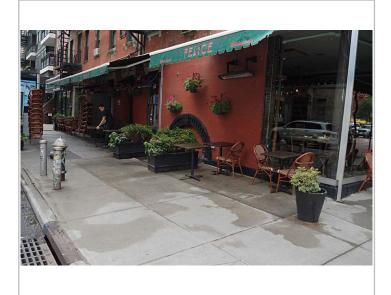

| Business Name: FELICE 64 WINE BAR                                                                                                         |                                                                                                 |
|-------------------------------------------------------------------------------------------------------------------------------------------|-------------------------------------------------------------------------------------------------|
| Cafe Address: 1166 1 AVENUE, NEW YORK, NY, 100                                                                                            | 065                                                                                             |
| Application Number: 20240725010035                                                                                                        |                                                                                                 |
| <b>CB Review Deadline (on date or next business day):</b> 03-08                                                                           | 3-2025                                                                                          |
| NYCDOT Internal Use Only                                                                                                                  |                                                                                                 |
| Sidewalk Cafe Setup Feedback:                                                                                                             | Community Board chooses to <b>WAIVE</b> review                                                  |
| Comments related to the cafe's <b>physical footprint and dimensions</b> :                                                                 |                                                                                                 |
| Comments related to <b>pedestrian flow</b> (i.e., visbility, safety , potential o                                                         | crowding):                                                                                      |
| Comments related to potential conflicts with <b>existing curb use</b> (i.e., p                                                            | lanters, bike racks, bus stops):                                                                |
| Please check one of the recommendations below, either <b>approval</b> , <b>deni</b><br>the above application:                             | ial, or approval with modifications relating to                                                 |
| Community Board recommends approval                                                                                                       | Community Board recommends denial                                                               |
| Community Board recommends approval w/ modifications                                                                                      |                                                                                                 |
| Recommended modifications (only if approved w/ modifications):                                                                            |                                                                                                 |
| Applicant acknowledges and agrees to modifications relating to the                                                                        |                                                                                                 |
| Applicant acknowledges <b>BUT</b> does <b>NOT</b> agree with modifications this box is checked, please provide NYC DOT with documentation | relating to the above referenced application. If of such agreement for NYC DOT's consideration. |

### **RESTAURANT DETAILS**

Food Service Establishment Permit(FSEP) FSEP#: 40576150 Expiration Date: 04/30/2025 DOHMH Status: CURRENT Business Legal Name: CAFE FOCACCIA INC Assumed Name: FELICE 64 WINE BAR Business Address: 1166 1 AVENUE, NEW YORK, NY 10065 Venue Type: Wine Bar Last updated from DOHMH: 01/27/2025