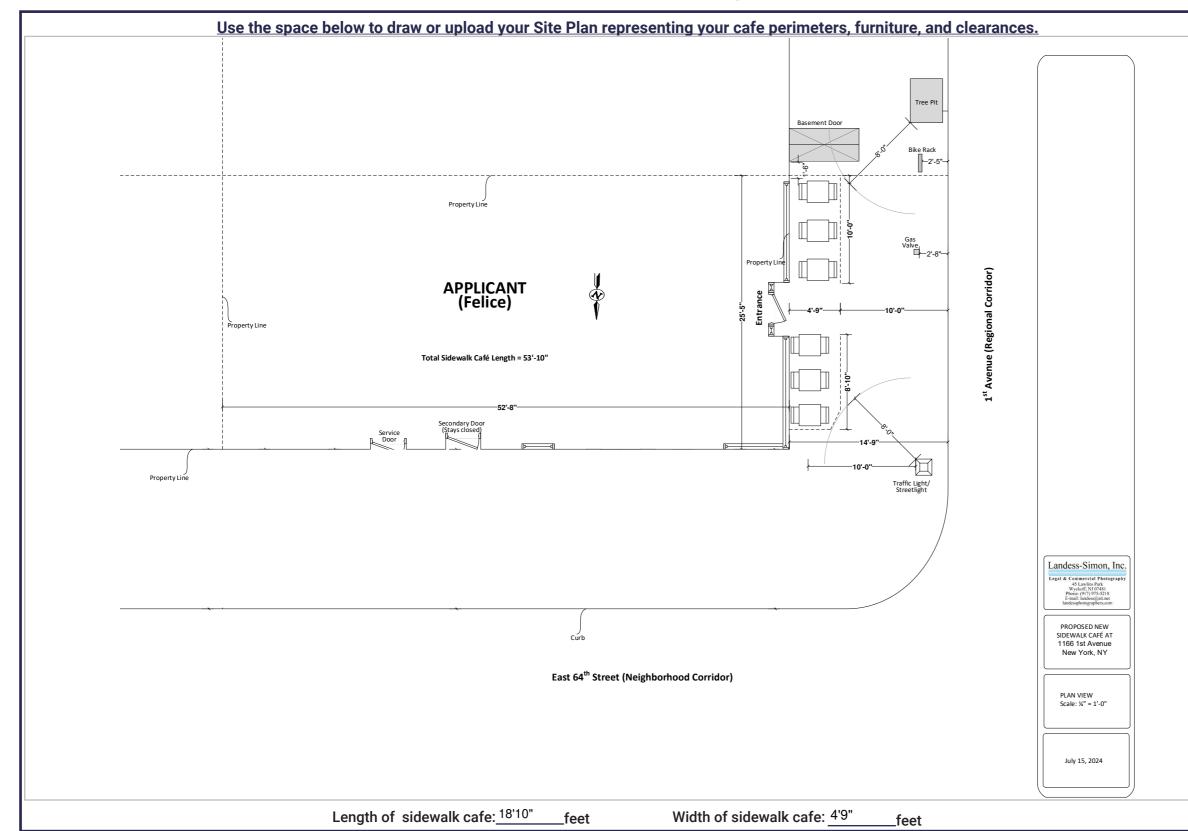

### **SECTION 1: Site Plan**

- This Site Plan form is required to be uploaded in the "Sidewalk Site Plan" field of your online application.
- Refer to the <u>How to Apply</u> page in the Dining Out NYC website for more information about the application process.

### **Identify Clear Path Requirements:**

- Clear path requirement for your sidewalk cafe can be found by identifying your corridor type on the DOT's Pedestrian Mobility Plan Pedestrian Demand Map on Open Data.
- C1- Global Corridor (12 feet Clear Path)
- C2- Regional Corridor (10 feet Clear Path)
- C3- Neighborhood Corridor (8 feet Clear Path)
- C4- Community Connector (8 feet Clear Path) C5- Baseline Street (8 feet Clear Path)

### Setup Area Identification :

- Please check this box if you plan to have outdoor dining located within private property. If so, indicate the property line in the site plan drawing below.
- Please check this box if all or part of your sidewalk cafe is in a sidewalk widening area, developed pursuant to the NYC Zoning Resolution. If so, indicate the property line in the site plan drawing below.

### **Drawing Requirements**

| Food service establishment frontage shown by:                                                                                         |
|---------------------------------------------------------------------------------------------------------------------------------------|
| <ul> <li>Line representing space occupied in building</li> <li>Labels</li> </ul>                                                      |
| Street names:<br>• Labels on each street                                                                                              |
| <ul> <li>Sidewalk shown as:</li> <li>Line representing street curb</li> <li>Width measured from building line to curb line</li> </ul> |
| Primary building entrance shown as:                                                                                                   |

### Label

Distance from proposed setup

### Cafe perimeter shown as:

- Line
- Length and width
- ----- (Dashed line) representing Private Property Line

### Set-up furniture (tables, chairs, etc.) shown as:

• Lines or symbols at approximate location within setup

### Sidewalk elements or objects shown as:

- Lines or symbols
- Labels
- Distance from cafe perimeter

### Utility coverings shown as:

- Symbols representing the approximate shape of the covering within the setup  $\bigcirc$  MANHOLE COVER

  - ☑ UTILITY COVERING