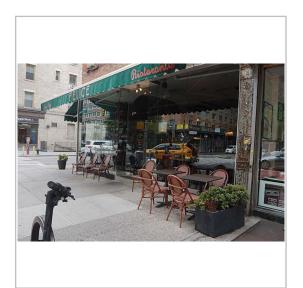

| Business Name: FELICE 64 WINE BAR                                                                                                         |                                                                                                 |
|-------------------------------------------------------------------------------------------------------------------------------------------|-------------------------------------------------------------------------------------------------|
| Cafe Address: 1166 1 AVENUE, NEW YORK, NY, 100                                                                                            | 065                                                                                             |
| Application Number: 20240725010035                                                                                                        |                                                                                                 |
| <b>CB Review Deadline (on date or next business day):</b> 03-08                                                                           | 3-2025                                                                                          |
| NYCDOT Internal Use Only                                                                                                                  |                                                                                                 |
| Sidewalk Cafe Setup Feedback:                                                                                                             | Community Board chooses to <b>WAIVE</b> review                                                  |
| Comments related to the cafe's <b>physical footprint and dimensions</b> :                                                                 |                                                                                                 |
| Comments related to <b>pedestrian flow</b> (i.e., visbility, safety , potential o                                                         | crowding):                                                                                      |
| Comments related to potential conflicts with <b>existing curb use</b> (i.e., p                                                            | lanters, bike racks, bus stops):                                                                |
| Please check one of the recommendations below, either <b>approval</b> , <b>deni</b><br>the above application:                             | ial, or approval with modifications relating to                                                 |
| Community Board recommends approval                                                                                                       | Community Board recommends denial                                                               |
| Community Board recommends approval w/ modifications                                                                                      |                                                                                                 |
| Recommended modifications (only if approved w/ modifications):                                                                            |                                                                                                 |
| Applicant acknowledges and agrees to modifications relating to the                                                                        |                                                                                                 |
| Applicant acknowledges <b>BUT</b> does <b>NOT</b> agree with modifications this box is checked, please provide NYC DOT with documentation | relating to the above referenced application. If of such agreement for NYC DOT's consideration. |

### **RESTAURANT DETAILS**

Food Service Establishment Permit(FSEP) FSEP#: 40576150 Expiration Date: 04/30/2025 DOHMH Status: CURRENT Business Legal Name: CAFE FOCACCIA INC Assumed Name: FELICE 64 WINE BAR Business Address: 1166 1 AVENUE, NEW YORK, NY 10065 Venue Type: Wine Bar Last updated from DOHMH: 01/27/2025