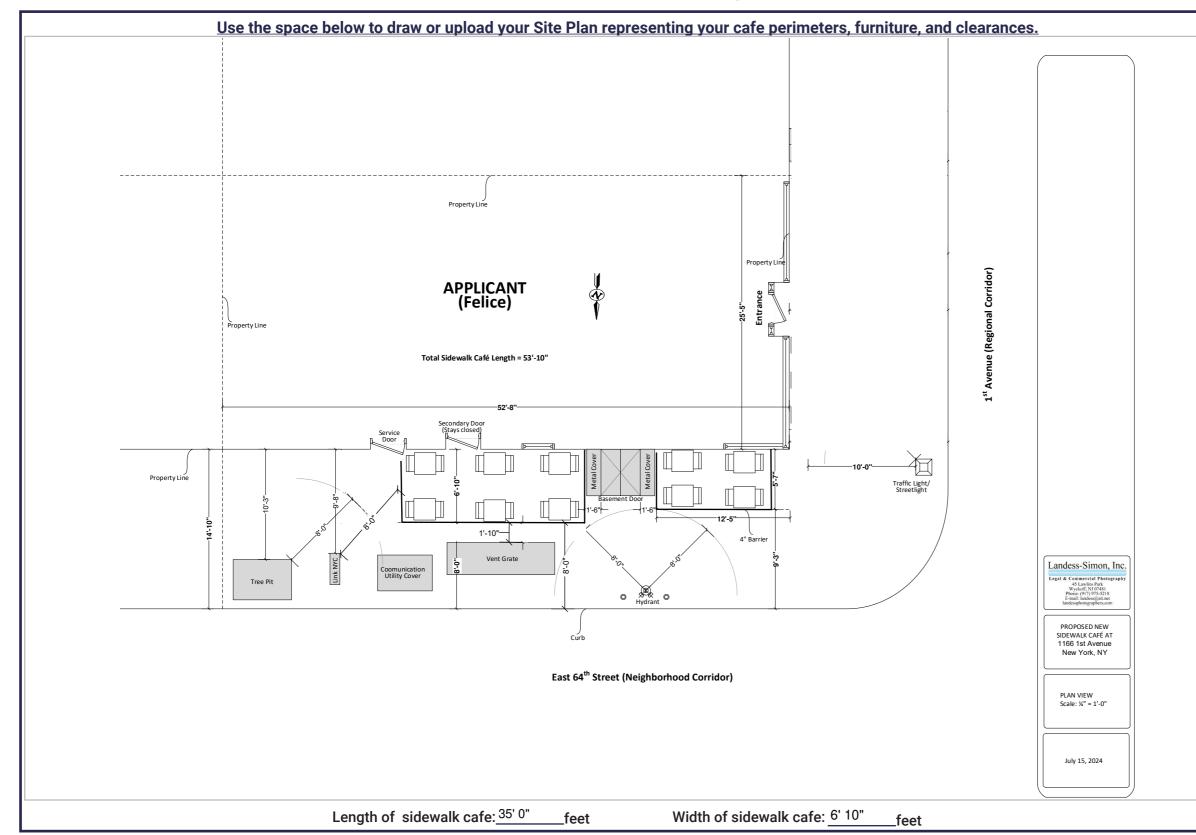

### **SECTION 1: Site Plan**

- This Site Plan form is required to be uploaded in the "Sidewalk Site Plan" field of your online application.
- Refer to the <u>How to Apply</u> page in the Dining Out NYC website for more information about the application process.

### **Identify Clear Path Requirements:**

- Clear path requirement for your sidewalk cafe can be found by identifying your corridor type on the DOT's Pedestrian Mobility Plan Pedestrian Demand Map on Open Data.
- C1- Global Corridor (12 feet Clear Path)
- C2- Regional Corridor (10 feet Clear Path)
- **C3-** Neighborhood Corridor (8 feet Clear Path)
- C4- Community Connector (8 feet Clear Path) C5- Baseline Street (8 feet Clear Path)

### Setup Area Identification :

- Please check this box if you plan to have outdoor dining located within private property. If so, indicate the property line in the site plan drawing below.
- Please check this box if all or part of your sidewalk cafe is in a sidewalk widening area, developed pursuant to the NYC Zoning Resolution. If so, indicate the property line in the site plan drawing below.

### **Drawing Requirements**

| Food service establishment frontage shown by:                                                                                         |
|---------------------------------------------------------------------------------------------------------------------------------------|
| <ul> <li>Line representing space occupied in building</li> <li>Labels</li> </ul>                                                      |
| Street names:<br>• Labels on each street                                                                                              |
| <ul> <li>Sidewalk shown as:</li> <li>Line representing street curb</li> <li>Width measured from building line to curb line</li> </ul> |
| Primary building entrance shown as:                                                                                                   |

### Label

Distance from proposed setup

### Cafe perimeter shown as:

- Line
- Length and width
- ----- (Dashed line) representing Private Property Line

### Set-up furniture (tables, chairs, etc.) shown as:

Lines or symbols at approximate location within setup

### Sidewalk elements or objects shown as:

- Lines or symbols
- Labels
- Distance from cafe perimeter

### Utility coverings shown as:

- Symbols representing the approximate shape of the covering within the setup  $\bigcirc$  MANHOLE COVER

  - ☑ UTILITY COVERING