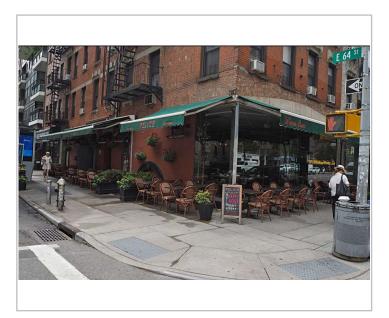

| Business Name: FELICE 64 WINE BAR                                                                                                         |                                                                                                 |
|-------------------------------------------------------------------------------------------------------------------------------------------|-------------------------------------------------------------------------------------------------|
| Cafe Address: 1166 1 AVENUE, NEW YORK, NY, 100                                                                                            | 065                                                                                             |
| Application Number: 20240725010035                                                                                                        |                                                                                                 |
| <b>CB Review Deadline (on date or next business day):</b> 03-08                                                                           | 3-2025                                                                                          |
| NYCDOT Internal Use Only                                                                                                                  |                                                                                                 |
| Sidewalk Cafe Setup Feedback:                                                                                                             | Community Board chooses to <b>WAIVE</b> review                                                  |
| Comments related to the cafe's <b>physical footprint and dimensions</b> :                                                                 |                                                                                                 |
| Comments related to <b>pedestrian flow</b> (i.e., visbility, safety , potential o                                                         | crowding):                                                                                      |
| Comments related to potential conflicts with <b>existing curb use</b> (i.e., p                                                            | lanters, bike racks, bus stops):                                                                |
| Please check one of the recommendations below, either <b>approval</b> , <b>deni</b><br>the above application:                             | ial, or approval with modifications relating to                                                 |
| Community Board recommends approval                                                                                                       | Community Board recommends denial                                                               |
| Community Board recommends approval w/ modifications                                                                                      |                                                                                                 |
| Recommended modifications (only if approved w/ modifications):                                                                            |                                                                                                 |
| Applicant acknowledges and agrees to modifications relating to the                                                                        |                                                                                                 |
| Applicant acknowledges <b>BUT</b> does <b>NOT</b> agree with modifications this box is checked, please provide NYC DOT with documentation | relating to the above referenced application. If of such agreement for NYC DOT's consideration. |

### **RESTAURANT DETAILS**

Food Service Establishment Permit(FSEP) FSEP#: 40576150 Expiration Date: 04/30/2025 DOHMH Status: CURRENT Business Legal Name: CAFE FOCACCIA INC Assumed Name: FELICE 64 WINE BAR Business Address: 1166 1 AVENUE, NEW YORK, NY 10065 Venue Type: Wine Bar Last updated from DOHMH: 01/27/2025