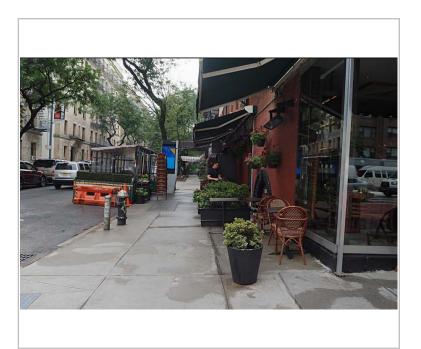

| Business Name: FELICE 64 WINE BAR                                                                                                         |                                                                                                 |
|-------------------------------------------------------------------------------------------------------------------------------------------|-------------------------------------------------------------------------------------------------|
| Cafe Address: 1166 1 AVENUE, NEW YORK, NY, 100                                                                                            | 065                                                                                             |
| Application Number: 20240725010035                                                                                                        |                                                                                                 |
| <b>CB Review Deadline (on date or next business day):</b> 03-08                                                                           | 3-2025                                                                                          |
| NYCDOT Internal Use Only                                                                                                                  |                                                                                                 |
| Sidewalk Cafe Setup Feedback:                                                                                                             | Community Board chooses to <b>WAIVE</b> review                                                  |
| Comments related to the cafe's <b>physical footprint and dimensions</b> :                                                                 |                                                                                                 |
| Comments related to <b>pedestrian flow</b> (i.e., visbility, safety , potential o                                                         | crowding):                                                                                      |
| Comments related to potential conflicts with <b>existing curb use</b> (i.e., p                                                            | lanters, bike racks, bus stops):                                                                |
| Please check one of the recommendations below, either <b>approval</b> , <b>deni</b><br>the above application:                             | ial, or approval with modifications relating to                                                 |
| Community Board recommends approval                                                                                                       | Community Board recommends denial                                                               |
| Community Board recommends approval w/ modifications                                                                                      |                                                                                                 |
| Recommended modifications (only if approved w/ modifications):                                                                            |                                                                                                 |
| Applicant acknowledges and agrees to modifications relating to the                                                                        |                                                                                                 |
| Applicant acknowledges <b>BUT</b> does <b>NOT</b> agree with modifications this box is checked, please provide NYC DOT with documentation | relating to the above referenced application. If of such agreement for NYC DOT's consideration. |

### **RESTAURANT DETAILS**

Food Service Establishment Permit(FSEP) FSEP#: 40576150 Expiration Date: 04/30/2025 DOHMH Status: CURRENT Business Legal Name: CAFE FOCACCIA INC Assumed Name: FELICE 64 WINE BAR Business Address: 1166 1 AVENUE, NEW YORK, NY 10065 Venue Type: Wine Bar Last updated from DOHMH: 01/27/2025