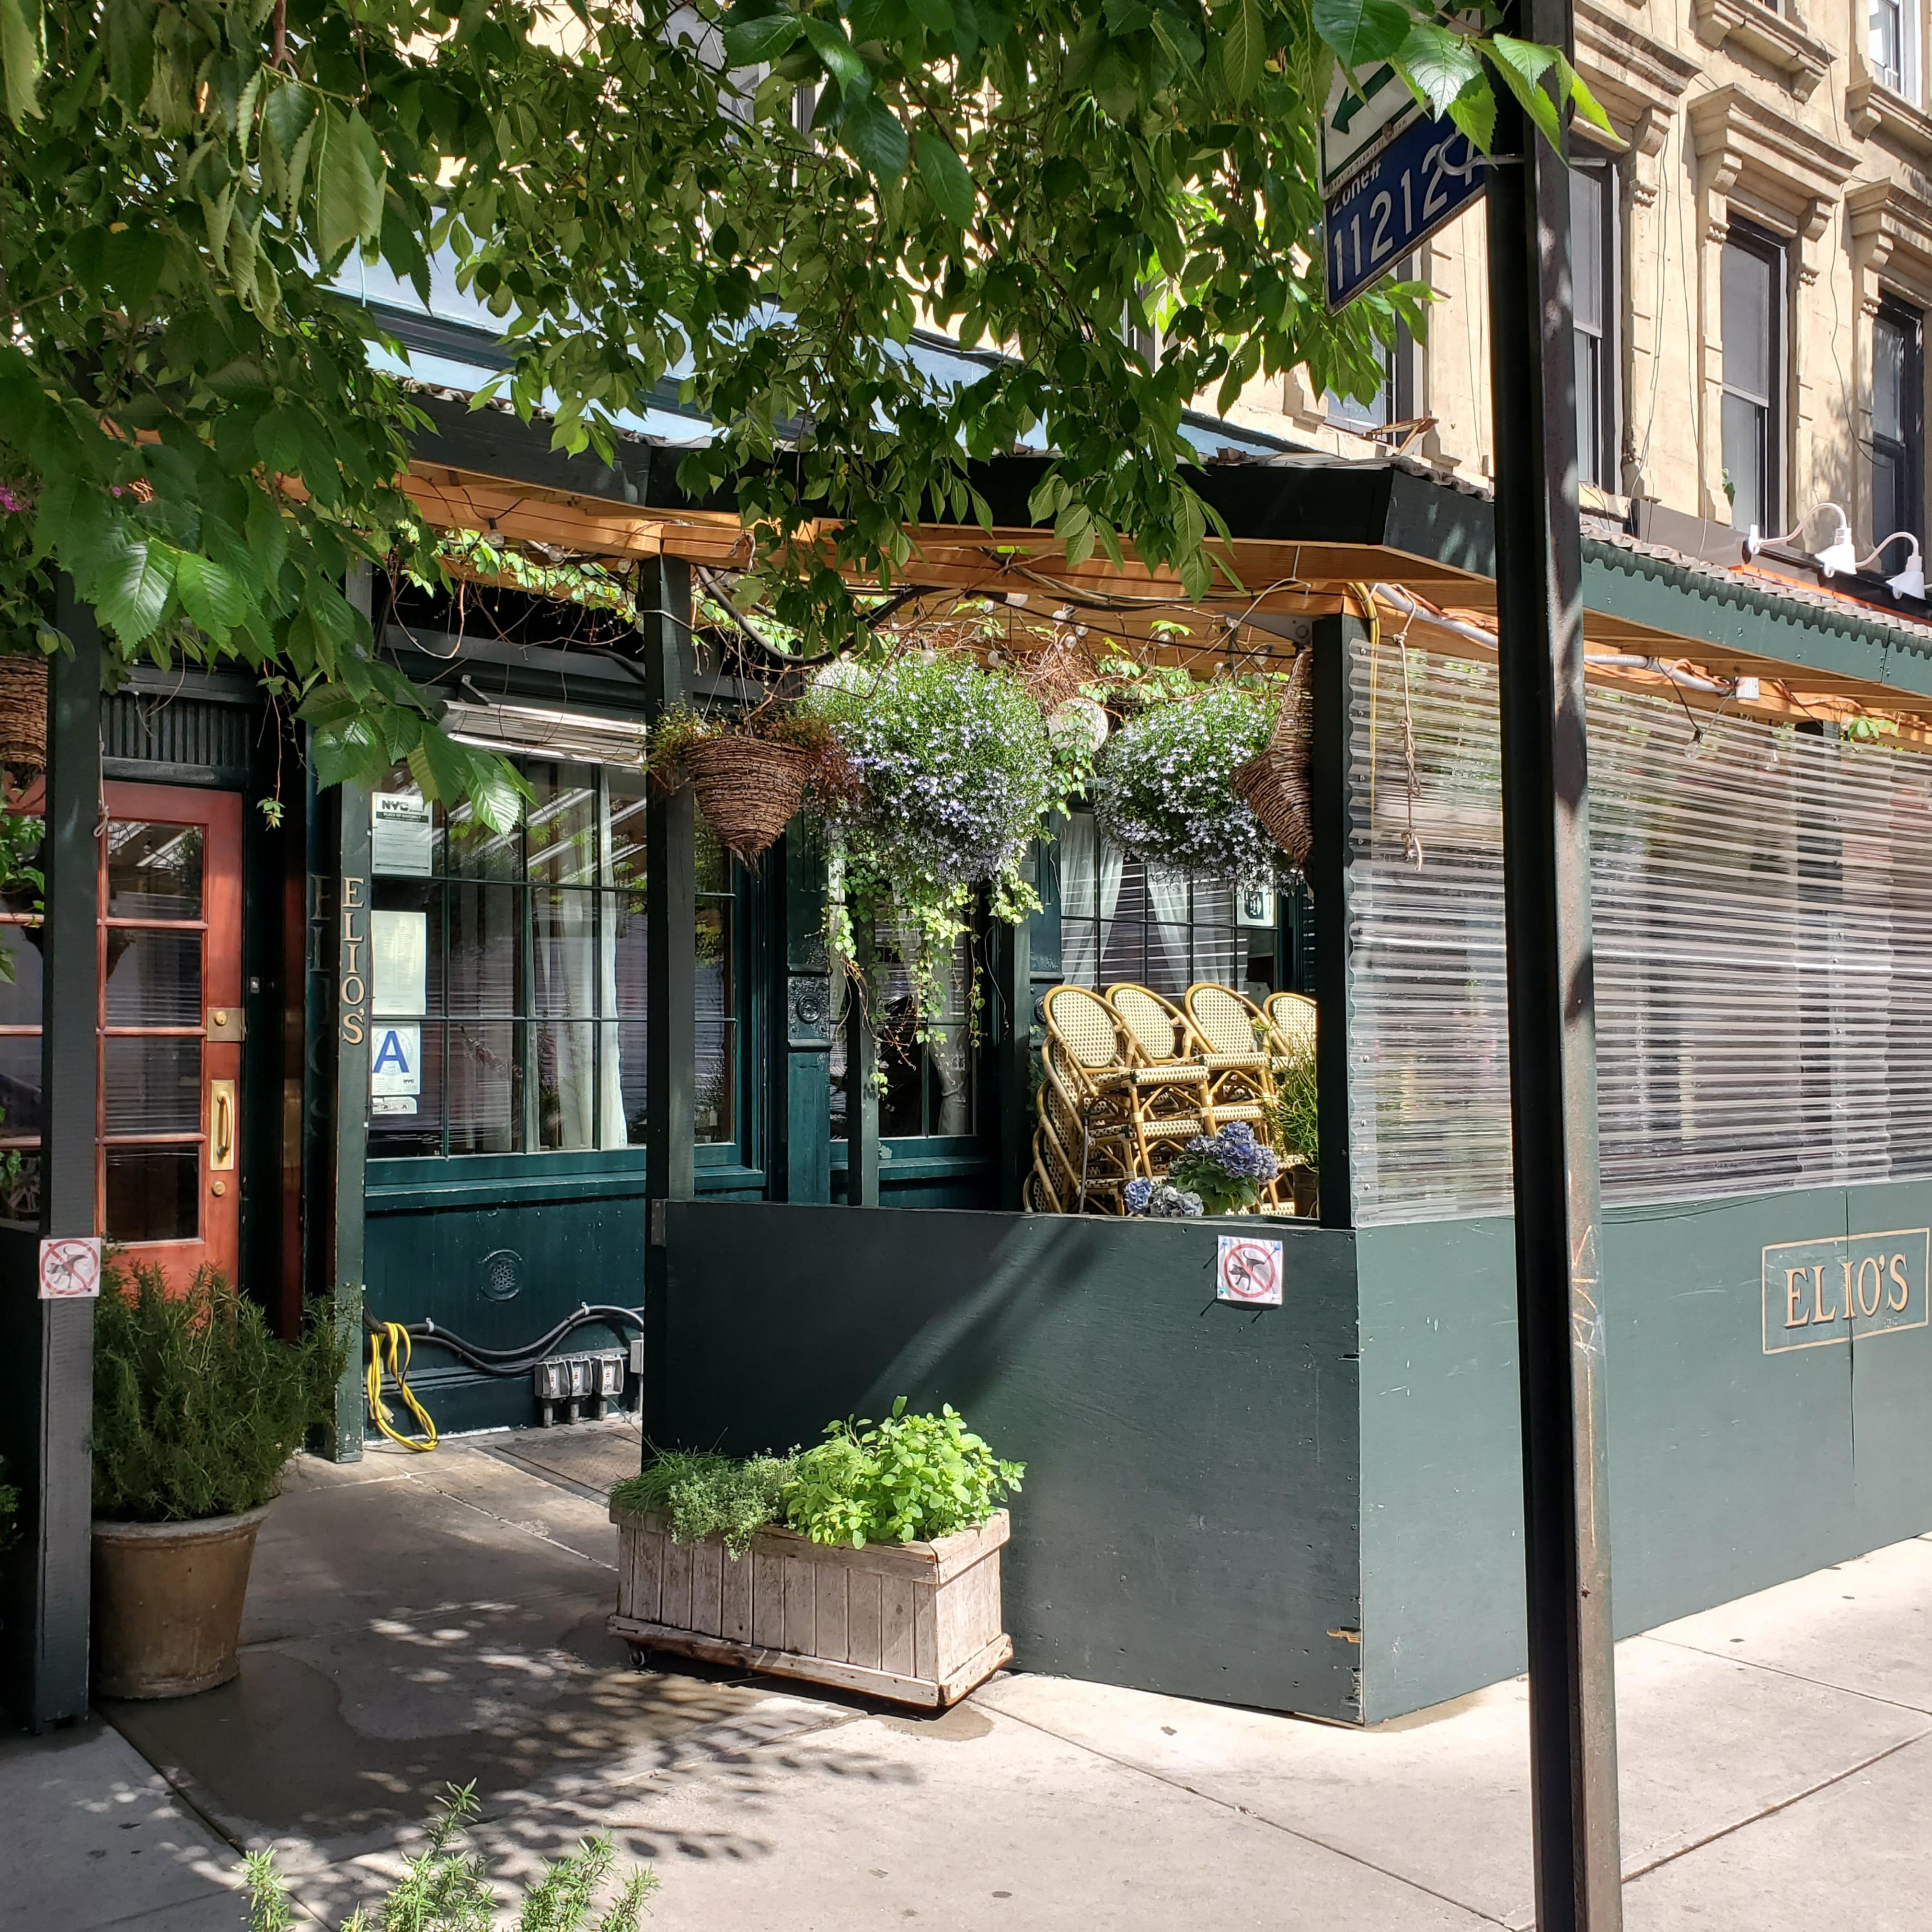

NT

Business Legal Name: 1621 RESTAURANTS INC

Assumed Name: ELIO'S

Business Address: 1621 SECOND AVENUE, NEW YORK, NY 10028

-Restaurant Information-

Entity Type: Corporation

Employer Identification Number: 13-3053260

Phone: (212) 772-2242

Email Address: eliosrestaurant1621@gmail.com

- Emergency Contact Information-

First Name: ANNE

Last Name: ISAAK

Phone: (212) 427-6016

Email Address: AISAAK5363@AOL.COM

**DOS** Information

DOS ID#: 666850

Process Name: 1621 RESTAURANT INC

DOS Address: 1621 2ND AVENUE, NEW YORK, New York 10028

FSEP #

4037419

-NYS Liquor Authority Information

NYSLA Serial No: 1027650

License Type: On-Premises

Name of License: 1621 RESTAURANT INC

Title of Representative: ANNE P ISAAK

Name of Certificate Holder: 1621 RESTAURANT INC

User Information









### **SECTION 1: Site Plan**

- This Site Plan form is required to be uploaded in the "Sidewalk Site Plan" field of your online application.
- Refer to the <u>How to Apply</u> page in the Dining Out NYC website for more information about the application process.

#### Identify Clear Path Requirements:

- Clear path requirement for your sidewalk cafe can be found by identifying your corridor type on the DOT's Pedestrian Mobility Plan Pedestrian Demand Map on Open Data.
- C1- Global Corridor (12 feet Clear Path)
- C2- Regional Corridor (10 feet Clear Path)
- C3- Neighborhood Corridor (8 feet Clear Path)
- C4- Community Connector (8 feet Clear Path)
- C5- Baseline Street (8 feet Clear Path)

#### Setup Area Identification :

- Please check this box if you plan to have outdoor dining loc