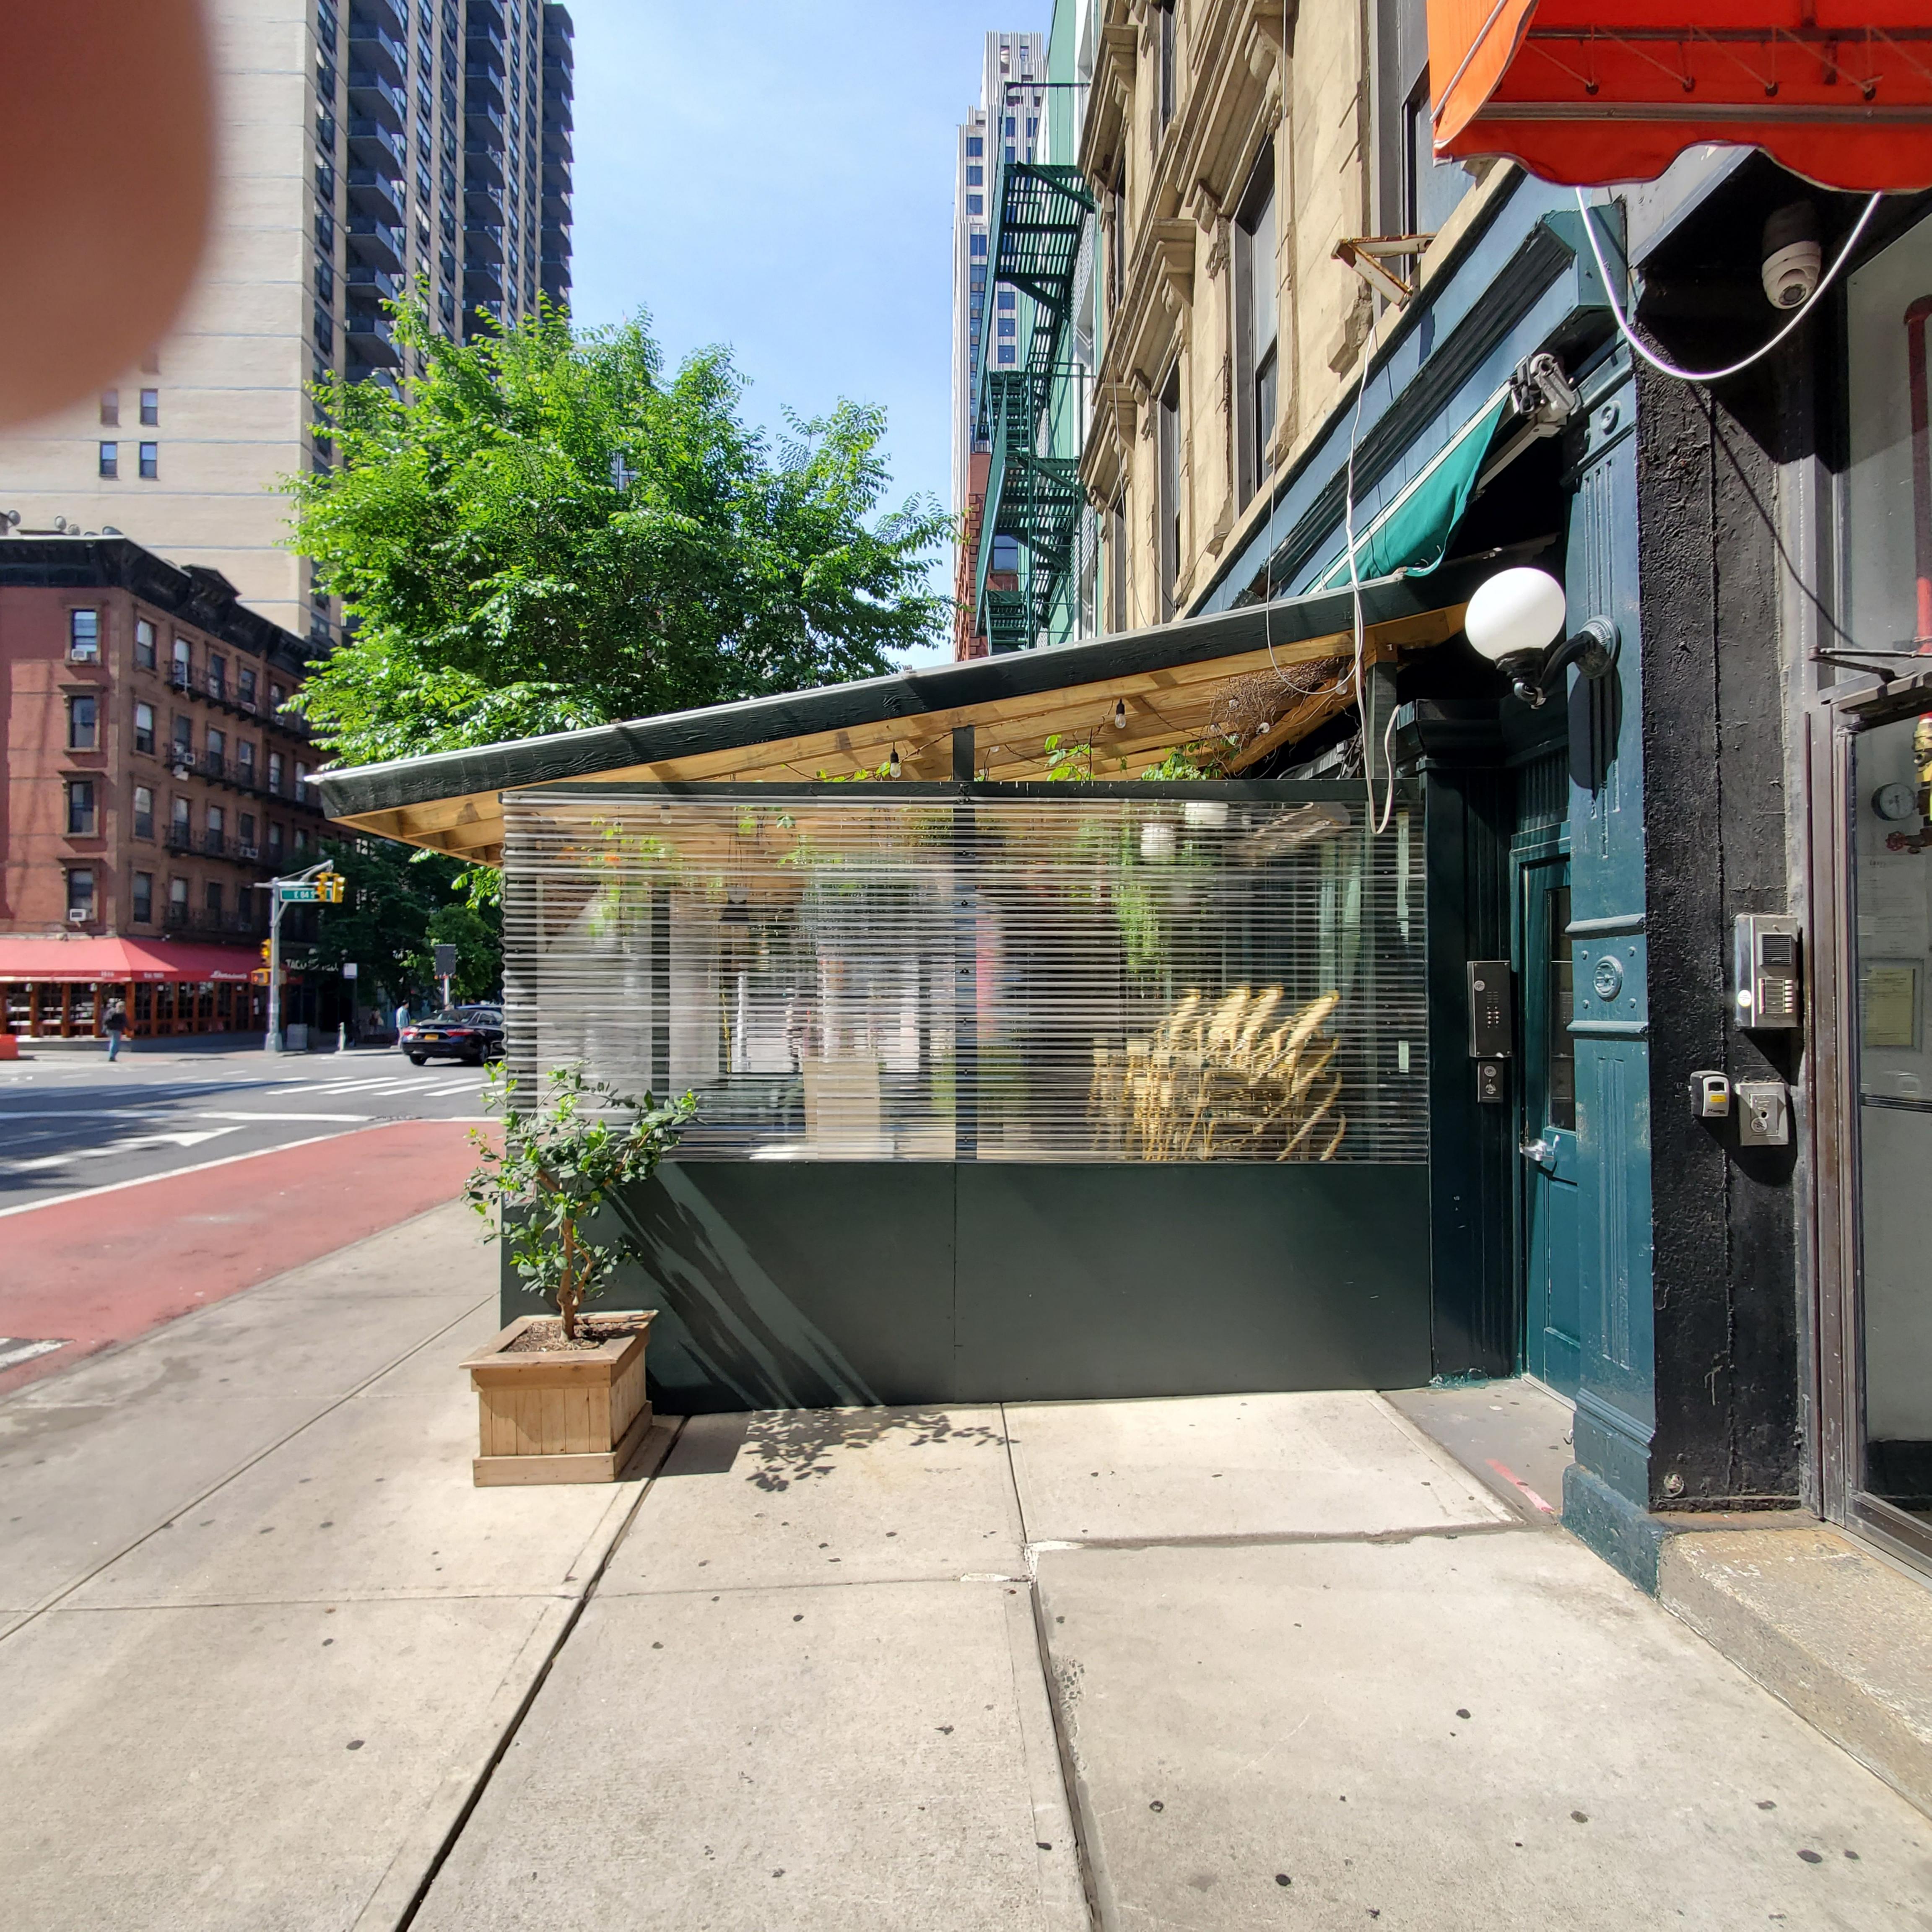

| Business Name: Elio's                                                                                                                                                                                                                     |
|-------------------------------------------------------------------------------------------------------------------------------------------------------------------------------------------------------------------------------------------|
| Cafe Address:1621 SECOND AVENUE, NEW YORK, NY 10028                                                                                                                                                                                       |
| Application Number: 20240514010001                                                                                                                                                                                                        |
| Recommendation Response Deadline: 9/07/2024                                                                                                                                                                                               |
| IYCDOT Internal Use Only                                                                                                                                                                                                                  |
| Sidewalk Cafe Setup Feedback:         Community Board chooses to WAIVE review                                                                                                                                                             |
| Comments related to the cafe's <b>physical footprint and dimensions</b> :                                                                                                                                                                 |
| Comments related to <b>pedestrian flow</b> (i.e., visbility, safety , potential crowding):                                                                                                                                                |
| Comments related to potential conflicts with <b>existing curb use</b> (i.e., planters, bike racks, bus stops):                                                                                                                            |
| lease check one of the recommendations below, either <b>approval, denial</b> , or <b>approval with modifications</b> <u>relating to</u><br>ne above application:                                                                          |
| Community Board recommends approval                                                                                                                                                                                                       |
| Community Board recommends approval w/ modifications                                                                                                                                                                                      |
| Recommended modifications ( <b>only if approved w/ modifications</b> ):                                                                                                                                                                   |
| Applicant acknowledges and agrees to modifications relating to the above referenced application                                                                                                                                           |
| Applicant acknowledges <b>BUT</b> does <b>NOT</b> agree with modifications relating to the above referenced application. If this box is checked, please provide NYC DOT with documentation of such agreement for NYC DOT's consideration. |

### **Restaurant Details**

- Food Service Establishment Permit(FSEP)

FSEP#: 40374192 Expiration Date: 06/30/2025

DOHMH Status: CURRENT

Business Legal Name: 1621 RESTAURANTS INC

Assumed Name: ELIO'S

Business Address: 1621 SECOND AVENUE, NEW YORK, NY 10028