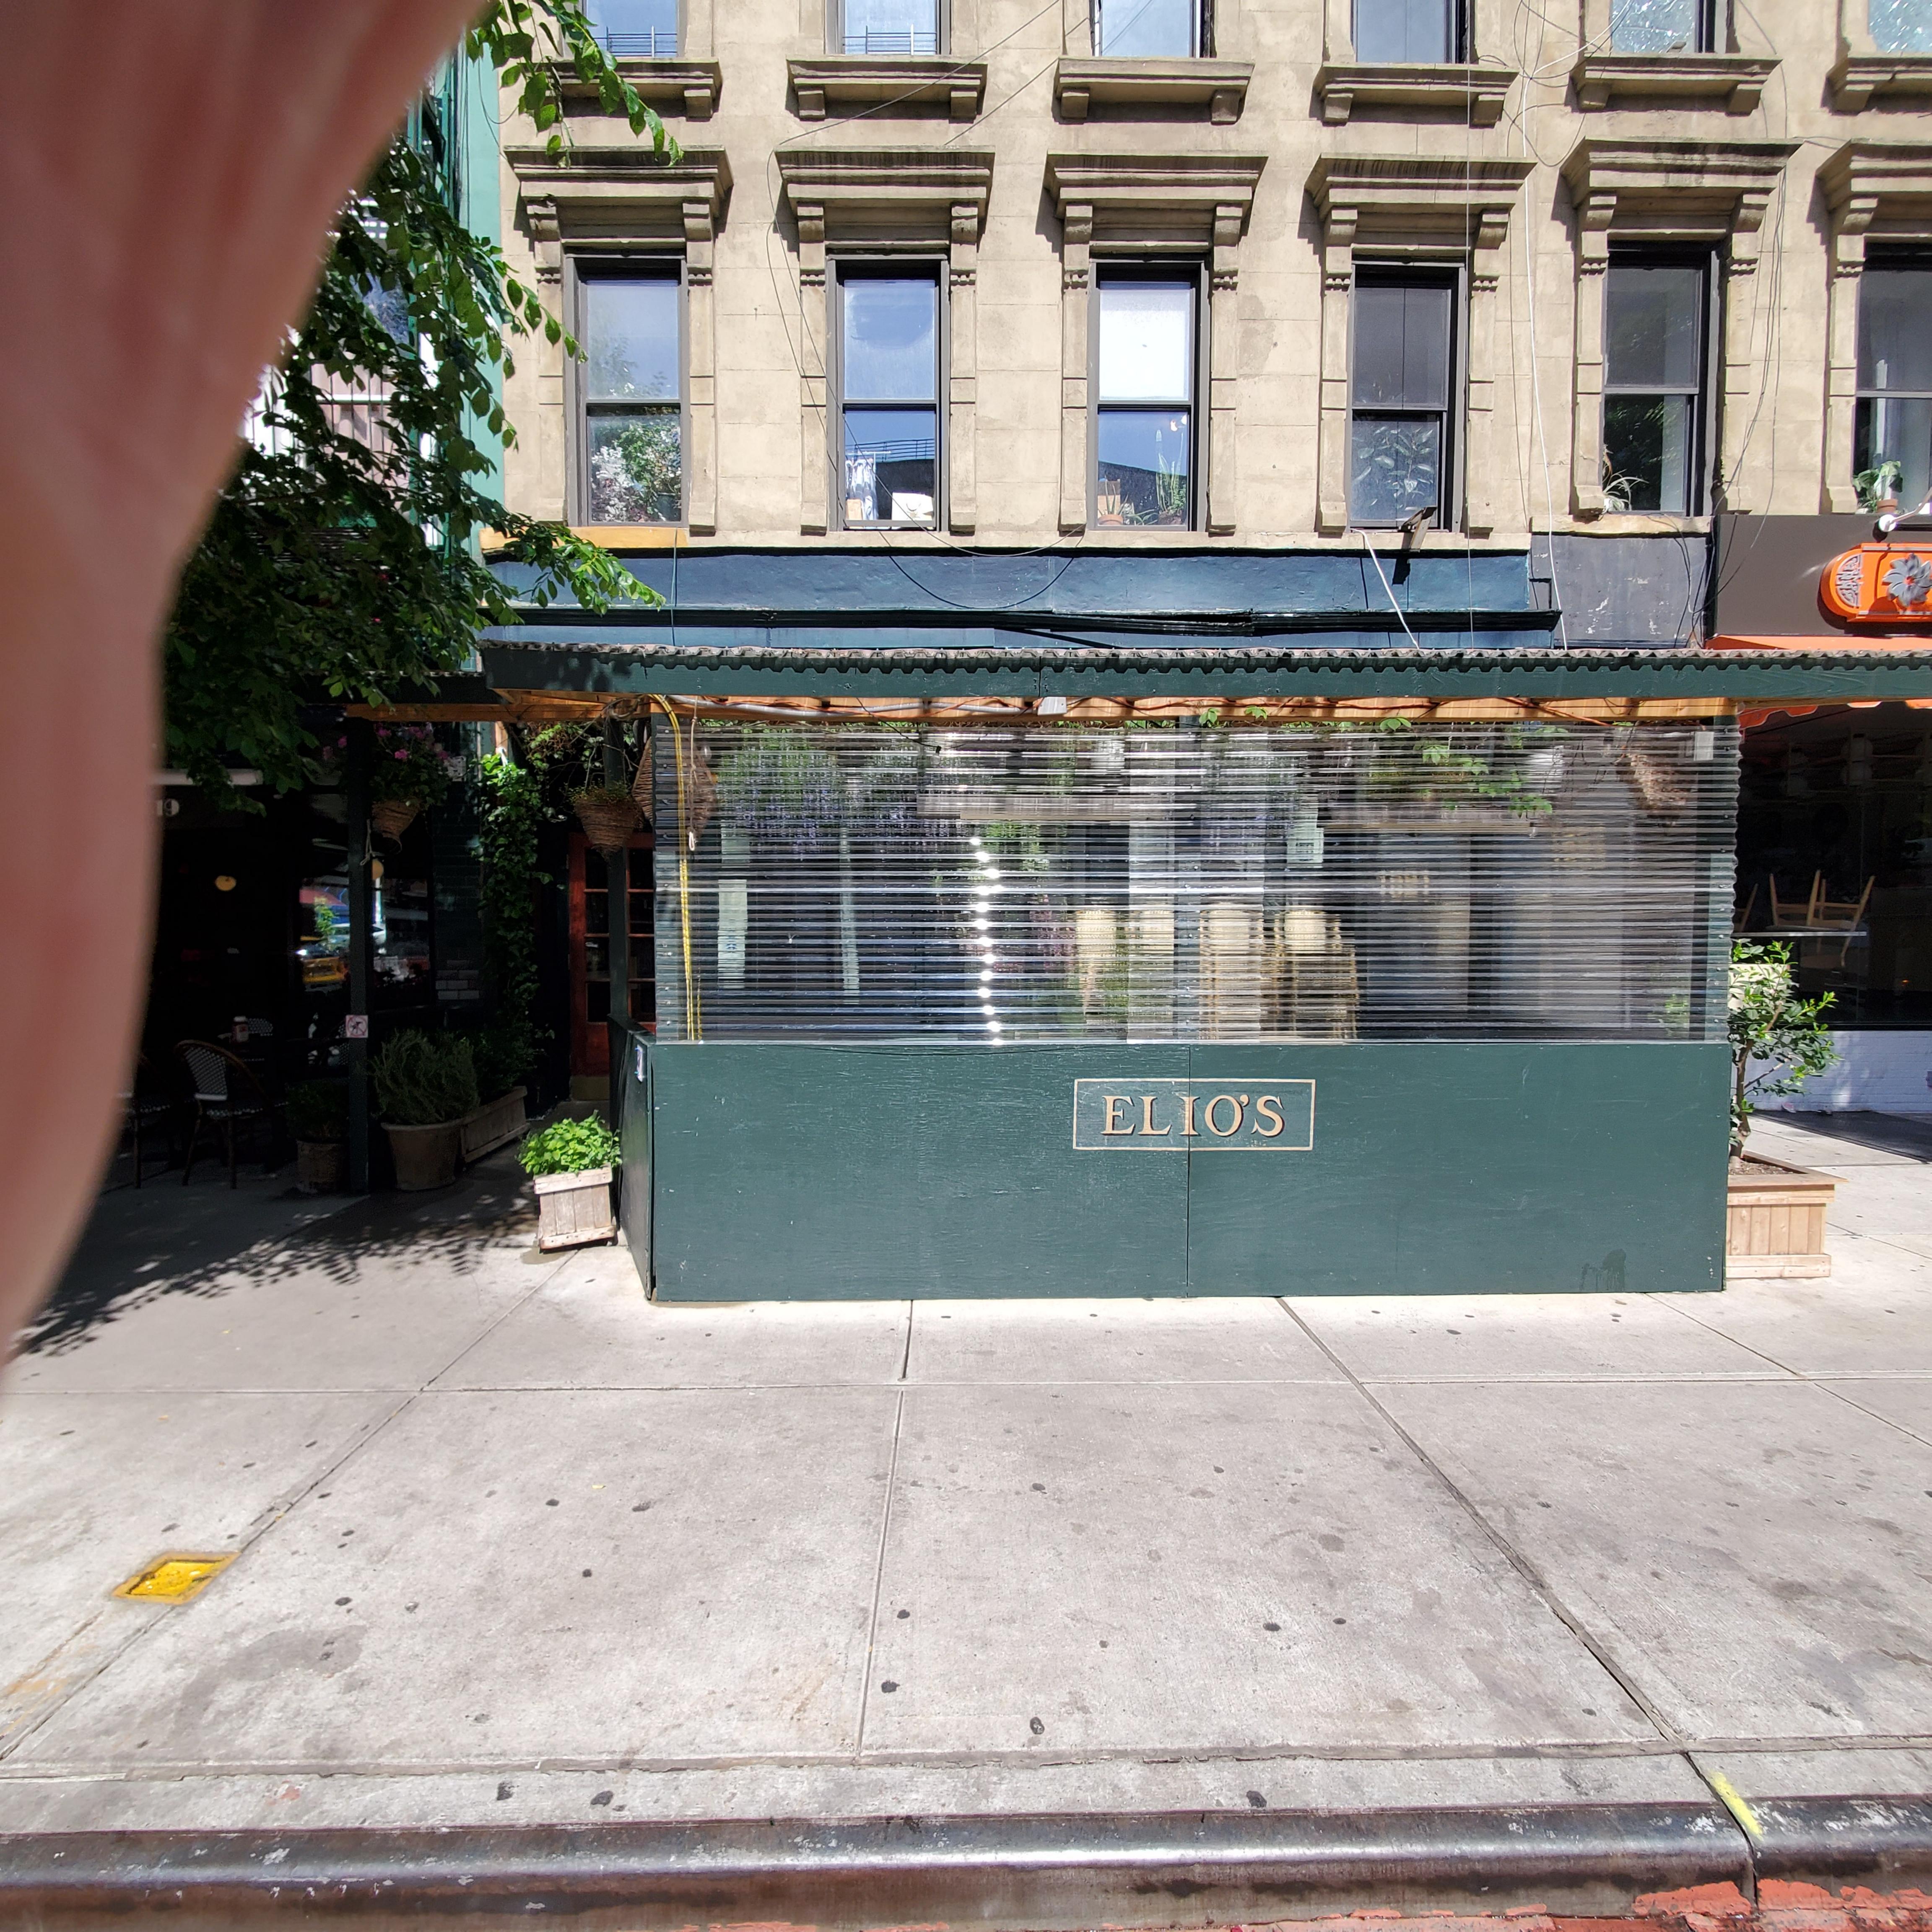

| Business Name: Elio's                                                                                                                                                                                                                     |
|-------------------------------------------------------------------------------------------------------------------------------------------------------------------------------------------------------------------------------------------|
| Cafe Address:1621 SECOND AVENUE, NEW YORK, NY 10028                                                                                                                                                                                       |
| Application Number: 20240514010001                                                                                                                                                                                                        |
| Recommendation Response Deadline: 9/07/2024                                                                                                                                                                                               |
| IYCDOT Internal Use Only                                                                                                                                                                                                                  |
| Sidewalk Cafe Setup Feedback:         Community Board chooses to WAIVE review                                                                                                                                                             |
| Comments related to the cafe's <b>physical footprint and dimensions</b> :                                                                                                                                                                 |
| Comments related to <b>pedestrian flow</b> (i.e., visbility, safety , potential crowding):                                                                                                                                                |
| Comments related to potential conflicts with <b>existing curb use</b> (i.e., planters, bike racks, bus stops):                                                                                                                            |
| lease check one of the recommendations below, either <b>approval, denial</b> , or <b>approval with modifications</b> <u>relating to</u><br>ne above application:                                                                          |
| Community Board recommends approval                                                                                                                                                                                                       |
| Community Board recommends approval w/ modifications                                                                                                                                                                                      |
| Recommended modifications ( <b>only if approved w/ modifications</b> ):                                                                                                                                                                   |
| Applicant acknowledges and agrees to modifications relating to the above referenced application                                                                                                                                           |
| Applicant acknowledges <b>BUT</b> does <b>NOT</b> agree with modifications relating to the above referenced application. If this box is checked, please provide NYC DOT with documentation of such agreement for NYC DOT's consideration. |

### **Restaurant Details**

- Food Service Establishment Permit(FSEP)

FSEP#: 40374192 Expiration Date: 06/30/2025

DOHMH Status: CURRENT

Business Legal Name: 1621 RESTAURANTS INC

Assumed Name: ELIO'S

Business Address: 1621 SECOND AVENUE, NEW YORK, NY 10028