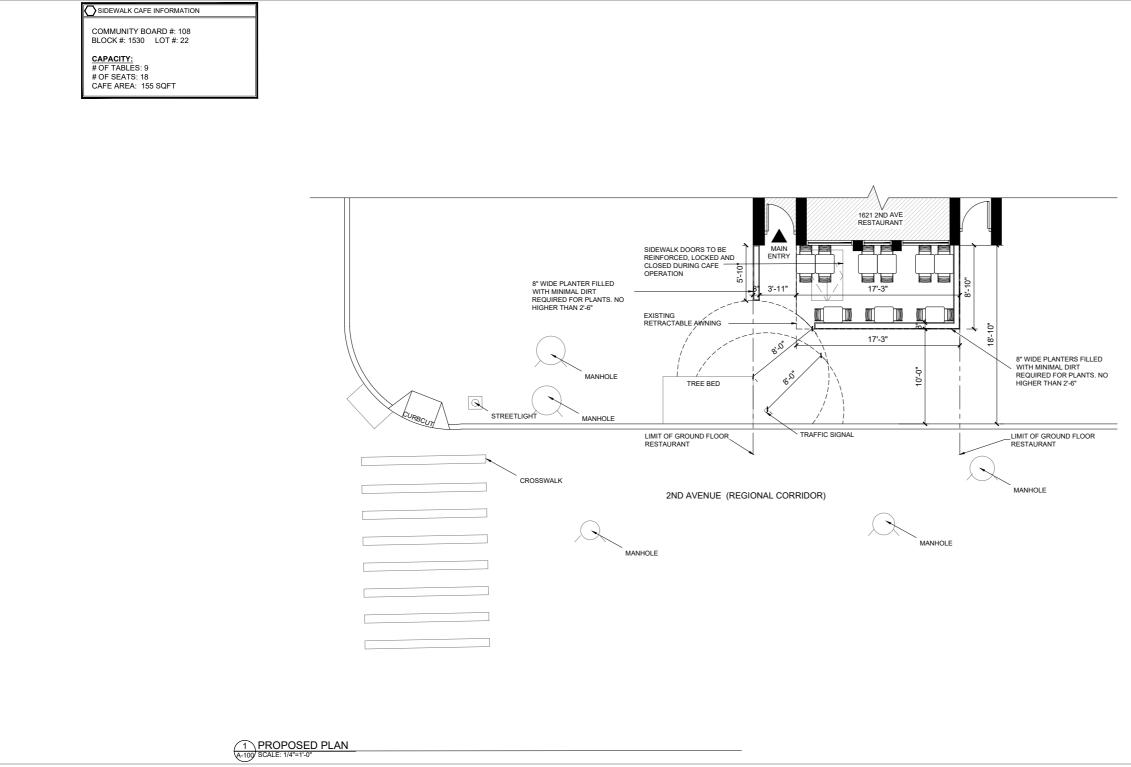

### **SECTION 1: Site Plan**

- This Site Plan form is required to be uploaded in the "Sidewalk Site Plan" field of your online application.
- Refer to the <u>How to Apply</u> page in the Dining Out NYC website for more information about the application process.

#### Identify Clear Path Requirements:

- Clear path requirement for your sidewalk cafe can be found by identifying your corridor type on the DOT's Pedestrian Mobility Plan Pedestrian Demand Map on Open Data.
- C1- Global Corridor (12 feet Clear Path)
- C2- Regional Corridor (10 feet Clear Path)
- C3- Neighborhood Corridor (8 feet Clear Path)
- C4- Community Connector (8 feet Clear Path)
- C5- Baseline Street (8 feet Clear Path)

#### Setup Area Identification :

- Please check this box if you plan to have outdoor dining located within private property. If so, indicate the property line in the site plan drawing below.
- Please check this box if all or part of your sidewalk cafe is in a sidewalk widening area, developed pursuant to the NYC Zoning Resolution. If so, indicate the property line in the site plan drawing below.

Use the space below to draw or upload your Site Plan representing your cafe perimeters, furniture, and clearances.

Mayor Ydanis Rodriguez

### Drawing Requirements

Elio's

| Food service establishment frontage shown by:                                    |  |  |  |  |
|----------------------------------------------------------------------------------|--|--|--|--|
| <ul> <li>Line representing space occupied in building</li> <li>Labels</li> </ul> |  |  |  |  |
| Street names:                                                                    |  |  |  |  |
| Labels on each street                                                            |  |  |  |  |
| Sidewalk shown as:                                                               |  |  |  |  |
| Line representing street curb                                                    |  |  |  |  |
| <ul> <li>Width measured from building line to<br/>curb line</li> </ul>           |  |  |  |  |
| <ul> <li>Primary building entrance shown as:</li> <li>Label</li> </ul>           |  |  |  |  |
| Distance from proposed setup                                                     |  |  |  |  |
| Cafe perimeter shown as:<br>• Line                                               |  |  |  |  |
| Length and width                                                                 |  |  |  |  |
| <ul> <li>––– (Dashed line) representing</li> </ul>                               |  |  |  |  |
| Private Property Line                                                            |  |  |  |  |
| Set-up furniture (tables, chairs, etc.)<br>shown as:                             |  |  |  |  |
| <ul> <li>Lines or symbols at approximate<br/>location within setup</li> </ul>    |  |  |  |  |
| Sidewalk elements or objects shown as                                            |  |  |  |  |

- Lines or symbols
- Labels
- Distance from cafe perimeter

### Utility coverings shown as:

- Symbols representing the approximate shape of the covering within the setup
  - Q MANHOLE COVER
  - ☑ UTILITY COVERING

| Elements with minimum 15 feet c         | learance from side | ewalk cafe:                                             |                     |
|-----------------------------------------|--------------------|---------------------------------------------------------|---------------------|
| S01- Subway Stair: Open End             | feet               |                                                         |                     |
| Elements with minimum 10 feet c         | learance from side | ewalk cafe:                                             |                     |
| S02- Subway Elevator Entrance           | feet               | S04- MTA Curb Cut                                       | feet                |
| S03- Exhaust Duct                       | feet               | S05- FDNY Curb Cut                                      | feet                |
| Elements with minimum 8 feet cle        | earance from side  | walk cafe:                                              |                     |
| S06- Street Tree Bed                    | 8'-0" feet         | S13- Newsstand                                          | feet                |
| S07- Mailbox                            | feet               | S14- Streetlight                                        | <u>33'-11"</u> feet |
| S08- LinkNYC Kiosk                      | feet               | S15- Bus Stop Pole                                      | feet                |
| S09- Wayfinding Kiosk                   | feet               | S16- Fire Hydrant                                       | feet                |
| S10- E-charging Station                 | feet               | S17- Bus Stop Shelter                                   | feet                |
| S11- Parking Meter                      | feet               | S18- Traffic Signal                                     | feet                |
| S12- Select Bus Service Fare<br>Machine | feet               |                                                         |                     |
| Elements with minimum 5 feet cle        | earance from side  | walk cafe:                                              |                     |
| S19- CitiBike/Bike Share Station        | feet               | S24- Emergency Exit Hatch                               | feet                |
| S20- Bike Corral                        | feet               | S25- Subway Stair: Closed End                           | feet                |
| S21- Micromobility Station              | feet               | S26- Subway Elevator: Non-Entry                         | feet                |
| S22- Primary Building Entrance          | feet               | S27- Siamese Connection                                 | feet                |
| S23- Curb Cut                           | 38'-2" feet        |                                                         |                     |
| Elements with minimum 3 feet cle        | earance from side  | walk cafe:                                              |                     |
| S28- Elevated Train Infrastructure      | efeet              |                                                         |                     |
| S29- Transformer Vault                  | feet               |                                                         |                     |
| Elements with minimum 1 foot 6 i        | inches clearance f | rom sidewalk cafe elements:                             |                     |
| S30- Vent Infrastructure                | inches             |                                                         |                     |
| Cannot block access<br>to building      |                    | Cannot block or<br>be attached to fire<br>escape stairs |                     |