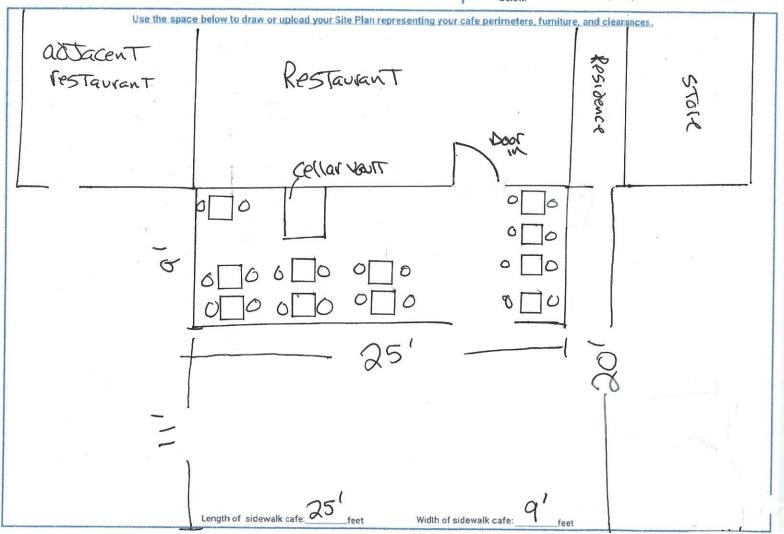

## SECTION 1: Site Plan

. This Site Plan form is required to be uploaded in the "Sidewalk Site Plan" field of your online application.

Refer to the How to Apply page in the Dining Out NYC website for more information about the application process.

# Sidewalk Cafe Site Plan Form

1475 Second Avenue

Applicant Name: Restaurant Name:

PICK A Bagel

FSEP Number:

41422914

# **Drawing Requirements**

# Food service establishment frontage shown by:

- Line representing space occupied in building
- · Labels

### Street names:

· Labels on each street

### Sidewalk shown as:

- · Line representing street curb
- Width measured from building the to curb line

### Primary building entrance shown as:

- · Label
- · Distance from proposed setup

# Cafe perimeter shown as:

- · Line
- · Length and width
- (Dashed line) representing Private Property Line

# Set-up furniture (tables, chairs, etc.) shown as:

 Lines or symbols at approximate location within setup

### Sidewalk elements or objects shown as:

- · Lines or symbols
- Labels
- · Distance from cafe perimeter

## Utility coverings shown as:

- Symbols representing the approximate shape of the covering within the setup
  - MANHOLE COVER
  - IN UTILITY COVERING