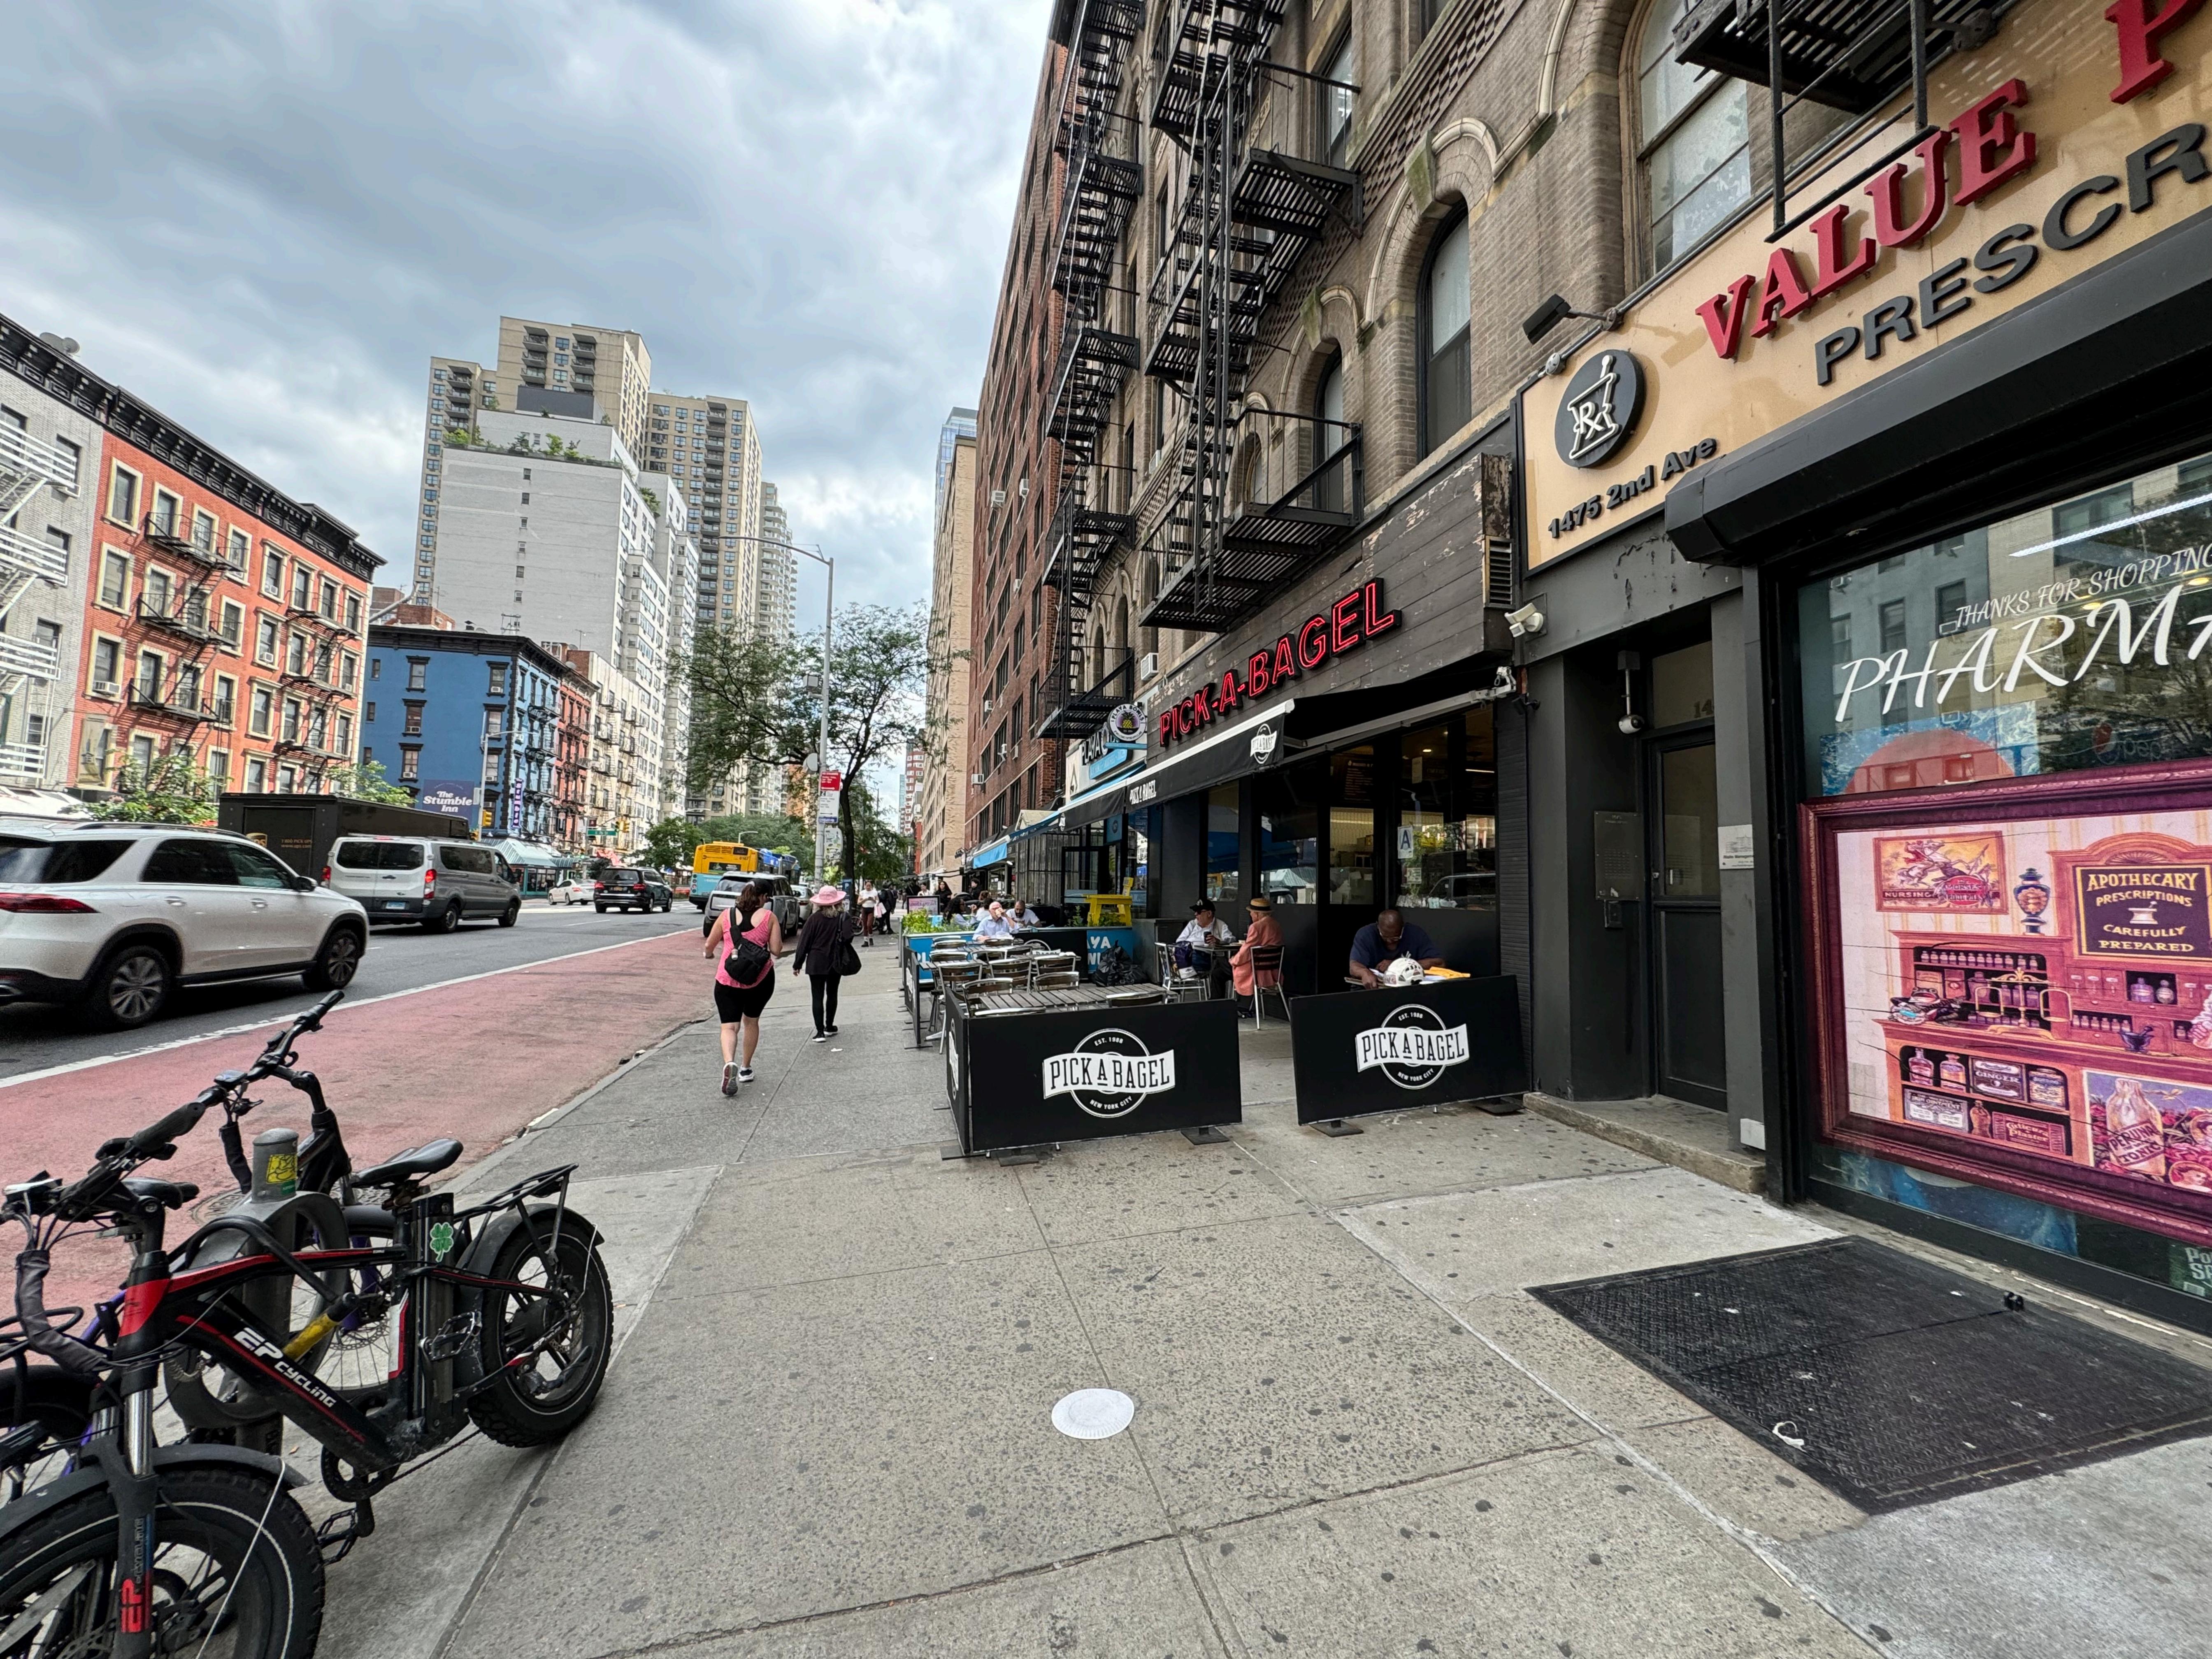

| Business Name: Pick A Bagel                                                                                                                                                                                                               |  |  |  |  |  |
|-------------------------------------------------------------------------------------------------------------------------------------------------------------------------------------------------------------------------------------------|--|--|--|--|--|
| Cafe Address: 1475 2 AVENUE, NEW YORK, NY, 10075                                                                                                                                                                                          |  |  |  |  |  |
| <b>Application Number:</b> 20240613010002                                                                                                                                                                                                 |  |  |  |  |  |
| Recommendation Response Deadline: 08/24/2024  NYCDOT Internal Use Only                                                                                                                                                                    |  |  |  |  |  |
| Sidewalk Cafe Setup Feedback: Community Board chooses to WAIVE review                                                                                                                                                                     |  |  |  |  |  |
| Comments related to the cafe's <b>physical footprint and dimensions</b> :                                                                                                                                                                 |  |  |  |  |  |
| Comments related to <b>pedestrian flow</b> (i.e., visbility, safety , potential crowding):                                                                                                                                                |  |  |  |  |  |
| Comments related to potential conflicts with <b>existing curb use</b> (i.e., planters, bike racks, bus stops):                                                                                                                            |  |  |  |  |  |
| Please check one of the recommendations below, either <b>approval</b> , <b>denial</b> , or <b>approval with modifications</b> relating to the above application:                                                                          |  |  |  |  |  |
| Community Board recommends <b>approval</b> Community Board recommends <b>denial</b>                                                                                                                                                       |  |  |  |  |  |
| Community Board recommends approval w/ modifications                                                                                                                                                                                      |  |  |  |  |  |
| Recommended modifications (only if approved w/ modifications):                                                                                                                                                                            |  |  |  |  |  |
| Applicant acknowledges and agrees to modifications relating to the above referenced application                                                                                                                                           |  |  |  |  |  |
| Applicant acknowledges <b>BUT</b> does <b>NOT</b> agree with modifications relating to the above referenced application. If this box is checked, please provide NYC DOT with documentation of such agreement for NYC DOT's consideration. |  |  |  |  |  |
|                                                                                                                                                                                                                                           |  |  |  |  |  |

# Sidewalk Cafe Site Plan Form

1475 Second Avenue

Applicant Name: Restaurant Name:

PICK A Bagel

FSEP Number:

41422914