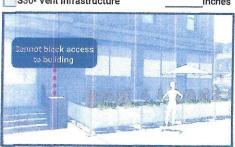

### Primary building entrance shown as:

- · Label
- · Distance from proposed setup

# SECTION 2: Required Clearances

Please provide distances from the following objects.

Elements with minimum 15 feet clearance from sidewalk cafe:

- Only provide a distance if the listed object is within 15 feet of your proposed setup.
- Leave box blank if not applicable.
- Refer to the Setup Guides in the Dining Out NYC website for more information regarding clearances.

| S01- Subway Stair: Open End           | feet         |                                 |                                                                                                                                                                                                                                                                                                                                                                                                                                                                                                                                                                                                                                                                                                                                                                                                                                                                                                                                                                                                                                                                                                                                                                                                                                                                                                                                                                                                                                                                                                                                                                                                                                                                                                                                                                                                                                                                                                                                                                                                                                                                                                                                |
|---------------------------------------|--------------|---------------------------------|--------------------------------------------------------------------------------------------------------------------------------------------------------------------------------------------------------------------------------------------------------------------------------------------------------------------------------------------------------------------------------------------------------------------------------------------------------------------------------------------------------------------------------------------------------------------------------------------------------------------------------------------------------------------------------------------------------------------------------------------------------------------------------------------------------------------------------------------------------------------------------------------------------------------------------------------------------------------------------------------------------------------------------------------------------------------------------------------------------------------------------------------------------------------------------------------------------------------------------------------------------------------------------------------------------------------------------------------------------------------------------------------------------------------------------------------------------------------------------------------------------------------------------------------------------------------------------------------------------------------------------------------------------------------------------------------------------------------------------------------------------------------------------------------------------------------------------------------------------------------------------------------------------------------------------------------------------------------------------------------------------------------------------------------------------------------------------------------------------------------------------|
| Elements with minimum 10 feet clear   | ance from s  | idewalk cafe:                   | MI RE                                                                                                                                                                                                                                                                                                                                                                                                                                                                                                                                                                                                                                                                                                                                                                                                                                                                                                                                                                                                                                                                                                                                                                                                                                                                                                                                                                                                                                                                                                                                                                                                                                                                                                                                                                                                                                                                                                                                                                                                                                                                                                                          |
| S02- Subway Elevator Entrance         | feet         | S04- MTA Curb Cut               | feet                                                                                                                                                                                                                                                                                                                                                                                                                                                                                                                                                                                                                                                                                                                                                                                                                                                                                                                                                                                                                                                                                                                                                                                                                                                                                                                                                                                                                                                                                                                                                                                                                                                                                                                                                                                                                                                                                                                                                                                                                                                                                                                           |
| S03- Exhaust Duct                     | feet         | S05- FDNY Curb Cut              | feet                                                                                                                                                                                                                                                                                                                                                                                                                                                                                                                                                                                                                                                                                                                                                                                                                                                                                                                                                                                                                                                                                                                                                                                                                                                                                                                                                                                                                                                                                                                                                                                                                                                                                                                                                                                                                                                                                                                                                                                                                                                                                                                           |
| Elements with minimum 8 feet cleara   | nce from sid | dewalk cafe:                    |                                                                                                                                                                                                                                                                                                                                                                                                                                                                                                                                                                                                                                                                                                                                                                                                                                                                                                                                                                                                                                                                                                                                                                                                                                                                                                                                                                                                                                                                                                                                                                                                                                                                                                                                                                                                                                                                                                                                                                                                                                                                                                                                |
| S06- Street Tree Bed                  | feet         | S13- Newsstand                  | feet                                                                                                                                                                                                                                                                                                                                                                                                                                                                                                                                                                                                                                                                                                                                                                                                                                                                                                                                                                                                                                                                                                                                                                                                                                                                                                                                                                                                                                                                                                                                                                                                                                                                                                                                                                                                                                                                                                                                                                                                                                                                                                                           |
| S07- Mailbox                          | feet         | S14- Streetlight                | feet                                                                                                                                                                                                                                                                                                                                                                                                                                                                                                                                                                                                                                                                                                                                                                                                                                                                                                                                                                                                                                                                                                                                                                                                                                                                                                                                                                                                                                                                                                                                                                                                                                                                                                                                                                                                                                                                                                                                                                                                                                                                                                                           |
| S08- LinkNYC Kiosk                    | feet         | S15- Bus Stop Pole              | feet                                                                                                                                                                                                                                                                                                                                                                                                                                                                                                                                                                                                                                                                                                                                                                                                                                                                                                                                                                                                                                                                                                                                                                                                                                                                                                                                                                                                                                                                                                                                                                                                                                                                                                                                                                                                                                                                                                                                                                                                                                                                                                                           |
| S09- Wayfinding Kiosk                 | feet         | S16- Fire Hydrant               | feet                                                                                                                                                                                                                                                                                                                                                                                                                                                                                                                                                                                                                                                                                                                                                                                                                                                                                                                                                                                                                                                                                                                                                                                                                                                                                                                                                                                                                                                                                                                                                                                                                                                                                                                                                                                                                                                                                                                                                                                                                                                                                                                           |
| S10- E-charging Station               | feet         | S17- Bus Stop Shelter           | feet                                                                                                                                                                                                                                                                                                                                                                                                                                                                                                                                                                                                                                                                                                                                                                                                                                                                                                                                                                                                                                                                                                                                                                                                                                                                                                                                                                                                                                                                                                                                                                                                                                                                                                                                                                                                                                                                                                                                                                                                                                                                                                                           |
| S11- Parking Meter                    | feet         | S18- Traffic Signal             | feet                                                                                                                                                                                                                                                                                                                                                                                                                                                                                                                                                                                                                                                                                                                                                                                                                                                                                                                                                                                                                                                                                                                                                                                                                                                                                                                                                                                                                                                                                                                                                                                                                                                                                                                                                                                                                                                                                                                                                                                                                                                                                                                           |
| S12- Select Bus Service Fare Machine  | feet         |                                 |                                                                                                                                                                                                                                                                                                                                                                                                                                                                                                                                                                                                                                                                                                                                                                                                                                                                                                                                                                                                                                                                                                                                                                                                                                                                                                                                                                                                                                                                                                                                                                                                                                                                                                                                                                                                                                                                                                                                                                                                                                                                                                                                |
| Elements with minimum 5 feet clearar  | nce from sid | lewalk cafe:                    |                                                                                                                                                                                                                                                                                                                                                                                                                                                                                                                                                                                                                                                                                                                                                                                                                                                                                                                                                                                                                                                                                                                                                                                                                                                                                                                                                                                                                                                                                                                                                                                                                                                                                                                                                                                                                                                                                                                                                                                                                                                                                                                                |
| S19- CitiBike/Bike Share Station      | feet         | S24- Emergency Exit Hatch       | feet                                                                                                                                                                                                                                                                                                                                                                                                                                                                                                                                                                                                                                                                                                                                                                                                                                                                                                                                                                                                                                                                                                                                                                                                                                                                                                                                                                                                                                                                                                                                                                                                                                                                                                                                                                                                                                                                                                                                                                                                                                                                                                                           |
| S20- Bike Corral                      | feet         | S25- Subway Stair: Closed End   | feet                                                                                                                                                                                                                                                                                                                                                                                                                                                                                                                                                                                                                                                                                                                                                                                                                                                                                                                                                                                                                                                                                                                                                                                                                                                                                                                                                                                                                                                                                                                                                                                                                                                                                                                                                                                                                                                                                                                                                                                                                                                                                                                           |
| S21- Micromobility Station            | feet         | S26- Subway Elevator: Non-Entry | feet                                                                                                                                                                                                                                                                                                                                                                                                                                                                                                                                                                                                                                                                                                                                                                                                                                                                                                                                                                                                                                                                                                                                                                                                                                                                                                                                                                                                                                                                                                                                                                                                                                                                                                                                                                                                                                                                                                                                                                                                                                                                                                                           |
| S22- Primary Building Entrance        | feet         | S27- Siamese Connection         | feet                                                                                                                                                                                                                                                                                                                                                                                                                                                                                                                                                                                                                                                                                                                                                                                                                                                                                                                                                                                                                                                                                                                                                                                                                                                                                                                                                                                                                                                                                                                                                                                                                                                                                                                                                                                                                                                                                                                                                                                                                                                                                                                           |
| S23- Curb Cut                         | feet         | Ambiend                         | Water Control of Contr |
| Elements with minimum 3 feet clearar  | nce from sid | ewalk cafe:                     |                                                                                                                                                                                                                                                                                                                                                                                                                                                                                                                                                                                                                                                                                                                                                                                                                                                                                                                                                                                                                                                                                                                                                                                                                                                                                                                                                                                                                                                                                                                                                                                                                                                                                                                                                                                                                                                                                                                                                                                                                                                                                                                                |
| S28- Elevated Train Infrastructure    | feet         |                                 |                                                                                                                                                                                                                                                                                                                                                                                                                                                                                                                                                                                                                                                                                                                                                                                                                                                                                                                                                                                                                                                                                                                                                                                                                                                                                                                                                                                                                                                                                                                                                                                                                                                                                                                                                                                                                                                                                                                                                                                                                                                                                                                                |
| S29- Transformer Vault                | feet         |                                 |                                                                                                                                                                                                                                                                                                                                                                                                                                                                                                                                                                                                                                                                                                                                                                                                                                                                                                                                                                                                                                                                                                                                                                                                                                                                                                                                                                                                                                                                                                                                                                                                                                                                                                                                                                                                                                                                                                                                                                                                                                                                                                                                |
| Elements with minimum 1 foot 6 inches | s clearance  | from sidewalk cafe elements:    |                                                                                                                                                                                                                                                                                                                                                                                                                                                                                                                                                                                                                                                                                                                                                                                                                                                                                                                                                                                                                                                                                                                                                                                                                                                                                                                                                                                                                                                                                                                                                                                                                                                                                                                                                                                                                                                                                                                                                                                                                                                                                                                                |
| S30- Vent Infrastructure              | inches       |                                 |                                                                                                                                                                                                                                                                                                                                                                                                                                                                                                                                                                                                                                                                                                                                                                                                                                                                                                                                                                                                                                                                                                                                                                                                                                                                                                                                                                                                                                                                                                                                                                                                                                                                                                                                                                                                                                                                                                                                                                                                                                                                                                                                |
| MEAST IN THE !                        |              |                                 |                                                                                                                                                                                                                                                                                                                                                                                                                                                                                                                                                                                                                                                                                                                                                                                                                                                                                                                                                                                                                                                                                                                                                                                                                                                                                                                                                                                                                                                                                                                                                                                                                                                                                                                                                                                                                                                                                                                                                                                                                                                                                                                                |