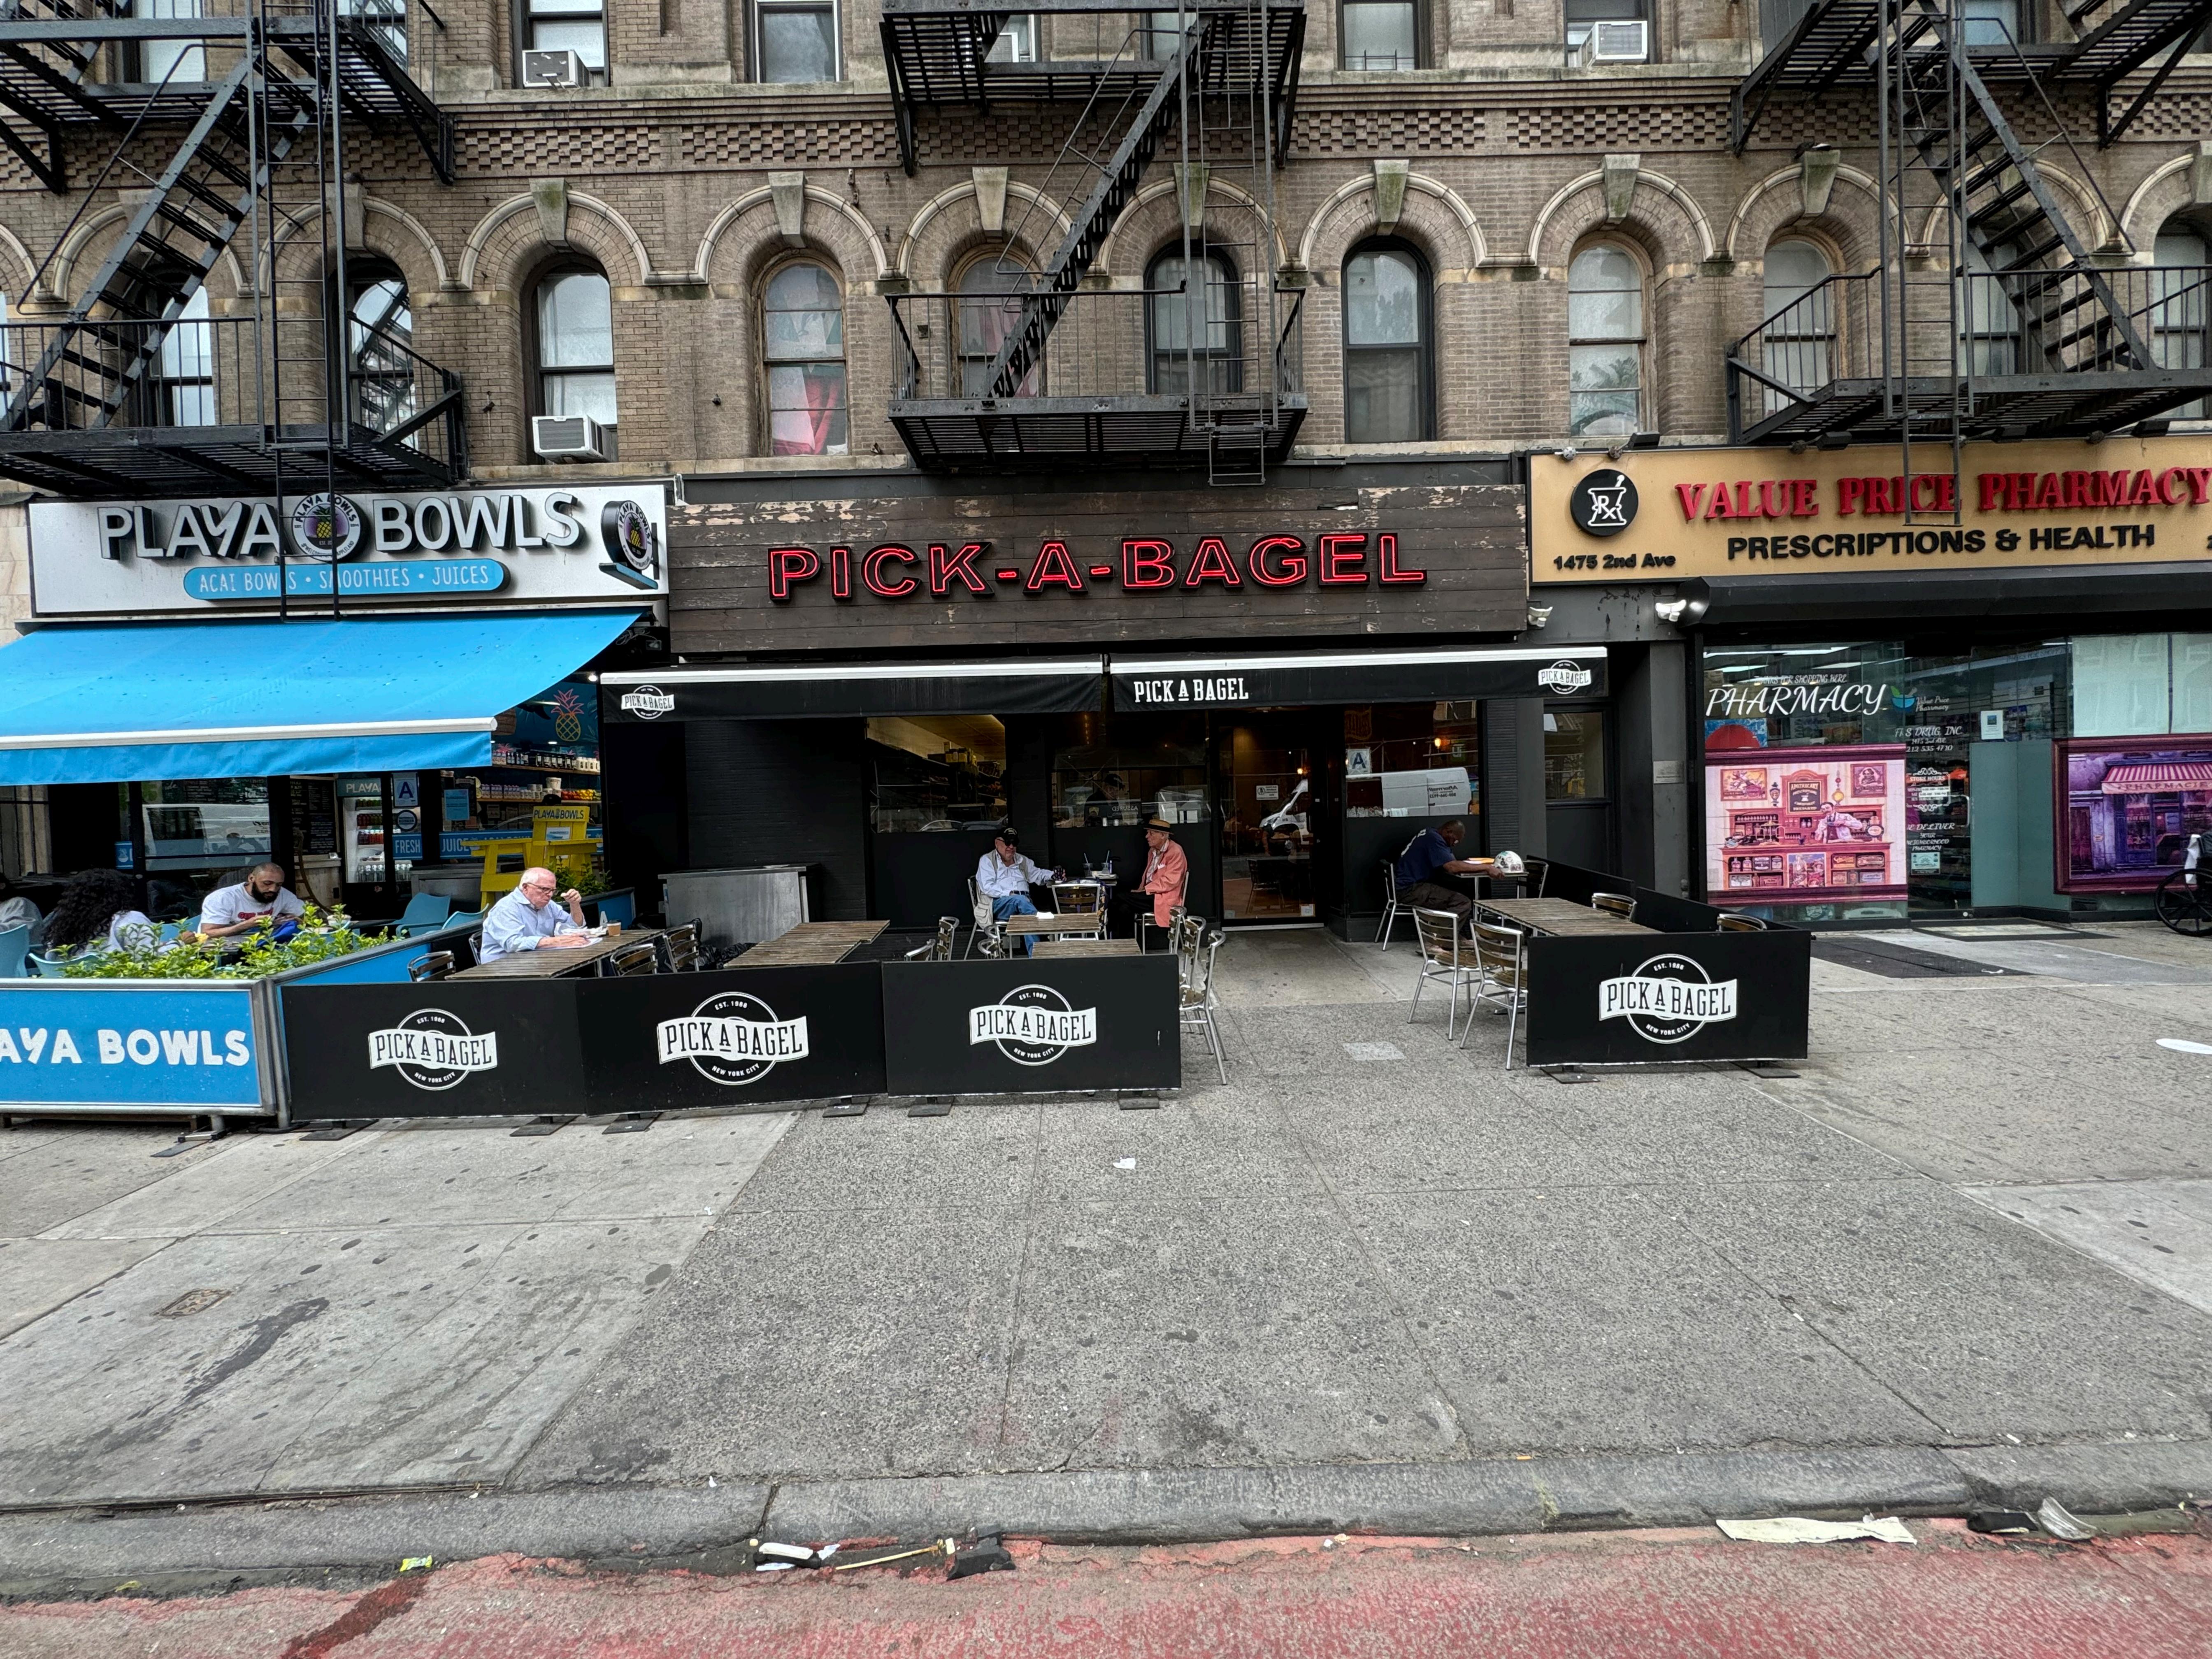

| Business Name: Pick A Bagel                                                                                                                                                                                                               |  |  |  |  |  |
|-------------------------------------------------------------------------------------------------------------------------------------------------------------------------------------------------------------------------------------------|--|--|--|--|--|
| Cafe Address: 1475 2 AVENUE, NEW YORK, NY, 10075                                                                                                                                                                                          |  |  |  |  |  |
| <b>Application Number:</b> 20240613010002                                                                                                                                                                                                 |  |  |  |  |  |
| Recommendation Response Deadline: 08/24/2024  NYCDOT Internal Use Only                                                                                                                                                                    |  |  |  |  |  |
| Sidewalk Cafe Setup Feedback: Community Board chooses to WAIVE review                                                                                                                                                                     |  |  |  |  |  |
| Comments related to the cafe's <b>physical footprint and dimensions</b> :                                                                                                                                                                 |  |  |  |  |  |
| Comments related to <b>pedestrian flow</b> (i.e., visbility, safety , potential crowding):                                                                                                                                                |  |  |  |  |  |
| Comments related to potential conflicts with <b>existing curb use</b> (i.e., planters, bike racks, bus stops):                                                                                                                            |  |  |  |  |  |
| Please check one of the recommendations below, either <b>approval</b> , <b>denial</b> , or <b>approval with modifications</b> relating to the above application:                                                                          |  |  |  |  |  |
| Community Board recommends <b>approval</b> Community Board recommends <b>denial</b>                                                                                                                                                       |  |  |  |  |  |
| Community Board recommends approval w/ modifications                                                                                                                                                                                      |  |  |  |  |  |
| Recommended modifications (only if approved w/ modifications):                                                                                                                                                                            |  |  |  |  |  |
| Applicant acknowledges and agrees to modifications relating to the above referenced application                                                                                                                                           |  |  |  |  |  |
| Applicant acknowledges <b>BUT</b> does <b>NOT</b> agree with modifications relating to the above referenced application. If this box is checked, please provide NYC DOT with documentation of such agreement for NYC DOT's consideration. |  |  |  |  |  |
|                                                                                                                                                                                                                                           |  |  |  |  |  |

# Sidewalk Cafe Site Plan Form

1475 Second Avenue

Applicant Name: Restaurant Name:

PICK A Bagel

FSEP Number:

41422914