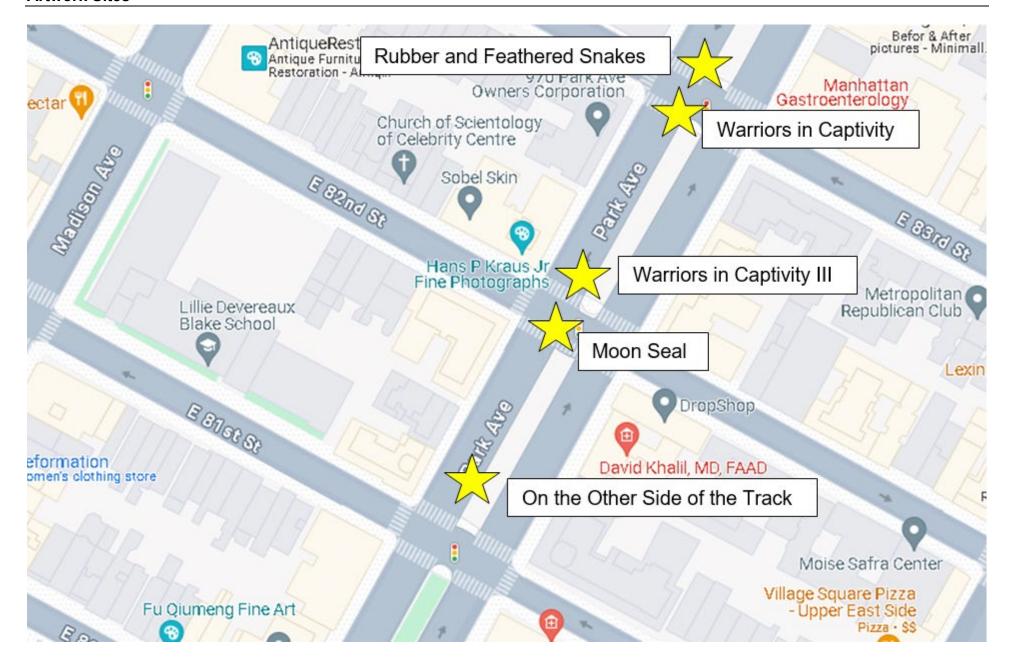

## **Artworks**

Location: Park Avenue and East 81st Street (north of intersection)

Title: On the Other Side of the Track

Materials: Tires incised and painted with gold leaf, wood

Dimensions: 8 ft. 3 in. high x 1 ft. 4 in. wide x 1 ft. 4 in. deep (sculpture)

1 ft. high x 3 ft. 4 in. wide x 3 ft. 4 in. deep (base)

Weight: Approximately 650 lbs. (total)

Location: Park Avenue and East 82<sup>nd</sup> Street (south of intersection)

Title: Moon Seal

Materials: Tractor tires engraved and painted with gold leaf, wood Dimensions: 4 ft. 8 in. high x 5 ft. 3 in. wide x 4 ft. 8 in. deep (sculpture)