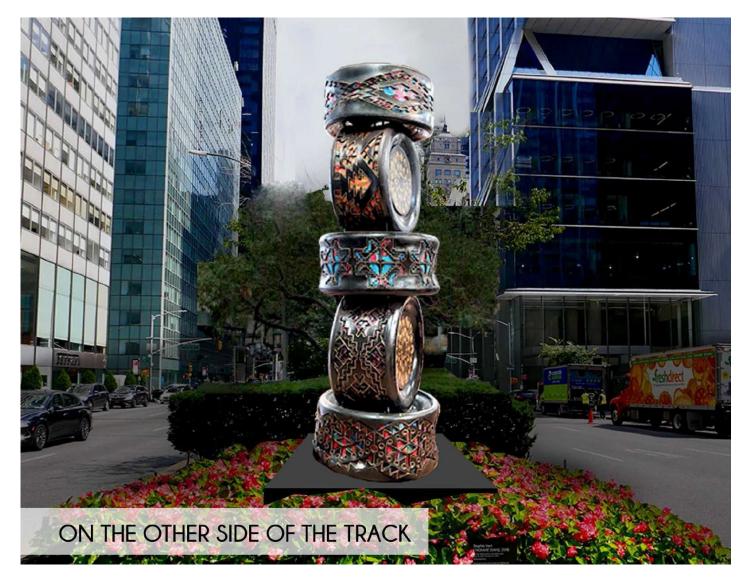

1 ft. high x 3 ft. 4 in. wide x 3 ft. 4 in. deep (base)

Weight: Approximately 650 lbs. (total)

Location: Park Avenue and East 82<sup>nd</sup> Street (south of intersection)

Title: Moon Seal

Materials: Tractor tires engraved and painted with gold leaf, wood Dimensions: 4 ft. 8 in. high x 5 ft. 3 in. wide x 4 ft. 8 in. deep (sculpture)

1 ft. high x 8 ft. 2 in. wide x 5 ft. 6 in. deep (base)

Weight: Approximately 1,450 lbs. (total)

Location: Park Avenue and East 82<sup>nd</sup> Street (north of intersection)

Title: Warriors in Captivity III