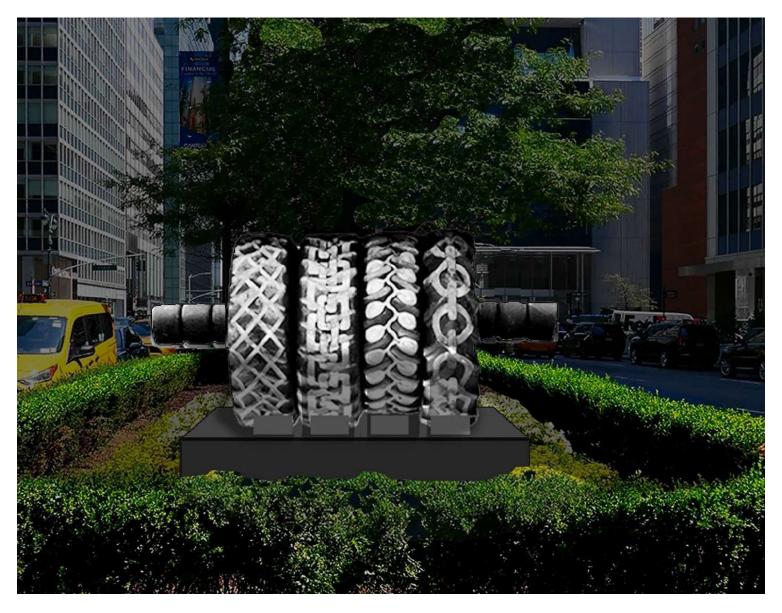

1 ft. high x 8 ft. 2 in. wide x 5 ft. 6 in. deep (base)

Weight: Approximately 1,450 lbs. (total)

Location: Park Avenue and East 82<sup>nd</sup> Street (north of intersection)

Title: Warriors in Captivity III

Materials: Tractor tire incised and painted with gold leaf, wood Dimensions: 8 ft. 3 in. high x 5 ft. 7 in. wide x 2 ft. deep (sculpture)

1 ft. high x 10 ft. wide x 3 ft. deep (base)

Weight: Approximately 1,600 lbs. (total)