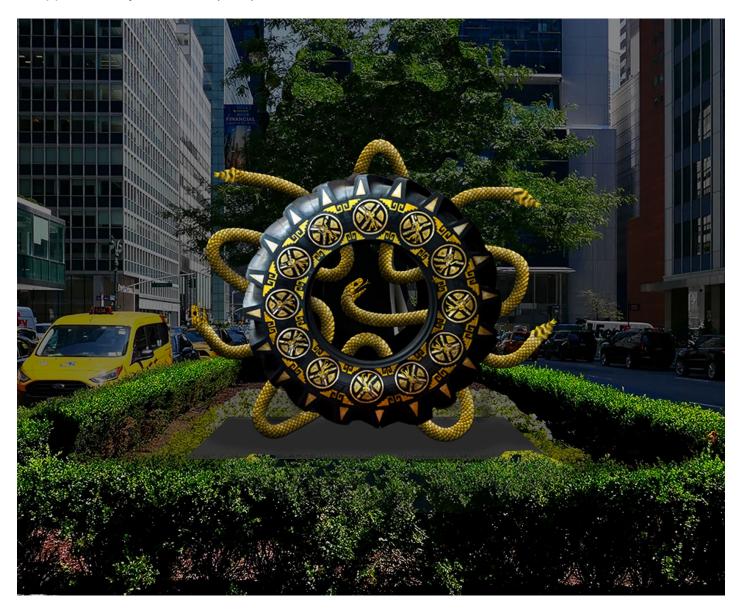

1 ft. high x 10 ft. wide x 3 ft. deep (base)

Approximately 400 lbs. (total) Weight:

Location: Park Avenue and East 83<sup>rd</sup> Street (north of intersection)

Rubber and Feathered Snakes Title:

Tractor tire incised and painted with gold leaf, wood, metal 8 ft. 3 in. high x 5 ft. 3 in. wide x 2 ft. deep (sculpture) Materials:

Dimensions:

1 ft. high x 5 ft. 10 in. wide x 3 ft. deep (base)

Weight: Approximately 1,600 lbs. (total)