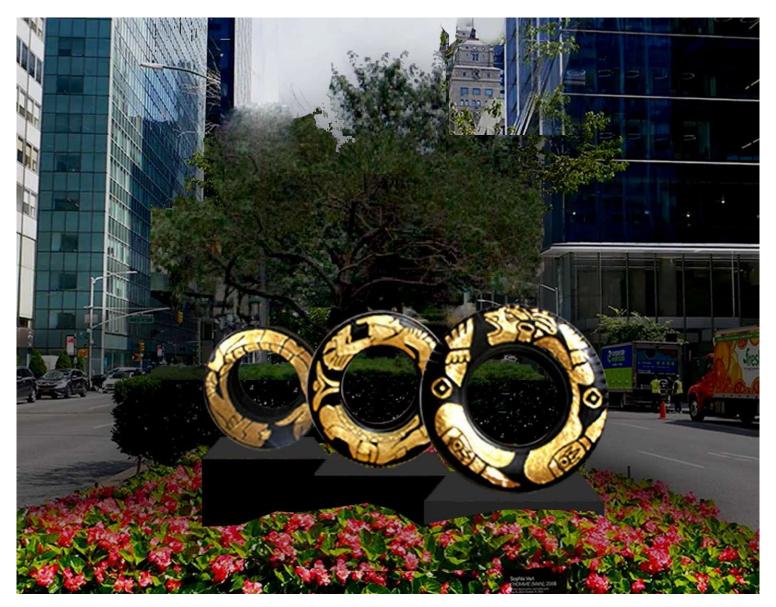

## **Artworks**

Location: Park Avenue and East 81st Street (north of intersection)

Title: On the Other Side of the Track

Materials: Tires incised and painted with gold leaf, wood

Dimensions: 8 ft. 3 in. high x 1 ft. 4 in. wide x 1 ft. 4 in. deep (sculpture)

1 ft. high x 3 ft. 4 in. wide x 3 ft. 4 in. deep (base)

Weight: Approximately 650 lbs. (total)

Location: Park Avenue and East 82<sup>nd</sup> Street (south of intersection)

Title: Moon Seal

Materials: Tractor tires engraved and painted with gold leaf, wood Dimensions: 4 ft. 8 in. high x 5 ft. 3 in. wide x 4 ft. 8 in. deep (sculpture)

1 ft. high x 8 ft. 2 in. wide x 5 ft. 6 in. deep (base)

Weight: Approximately 1,450 lbs. (total)

Location: Park Avenue and East 82<sup>nd</sup> Street (north of intersection)

Title: Warriors in Captivity III

Materials: Tractor tire incised and painted with gold leaf, wood Dimensions: 8 ft. 3 in. high x 5 ft. 7 in. wide x 2 ft. deep (sculpture)

1 ft. high x 10 ft. wide x 3 ft. deep (base)

Weight: Approximately 1,600 lbs. (total)