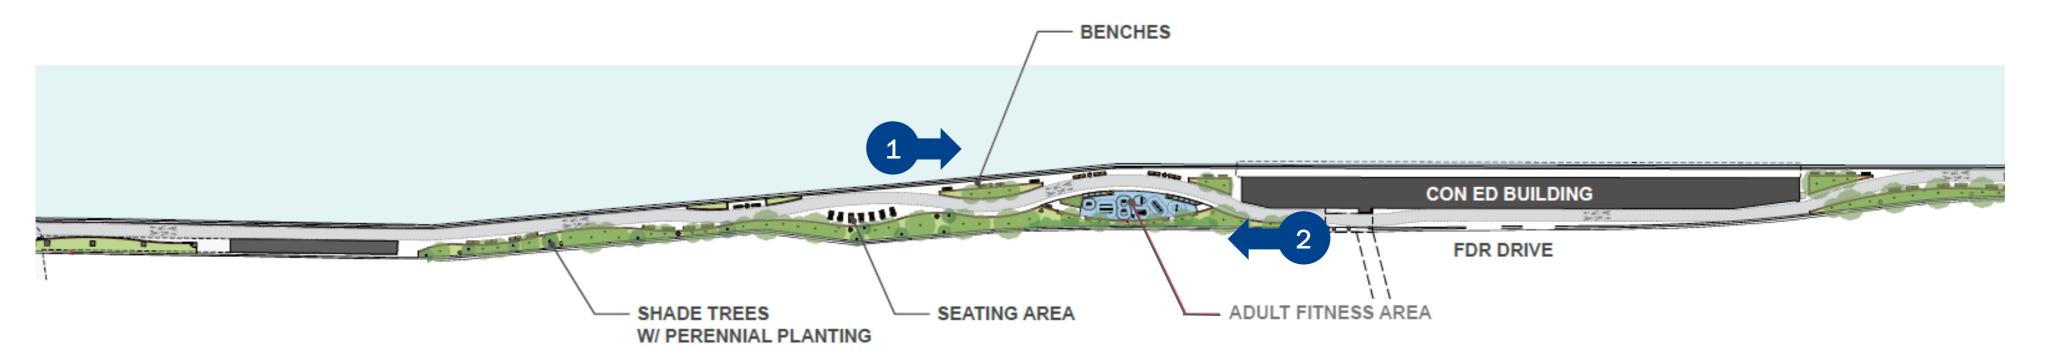

## Continued Investment in the East River Esplanade

- HSS will be constructing improvements on the East River Esplanade from 72<sup>nd</sup> Street to 78<sup>th</sup> Street and restoring the previously improved section between 70<sup>th</sup> and 72<sup>nd</sup>
- Quennell Rothschild & Partners has been engaged as the landscape architect for the project on behalf of HSS and NYC Parks, under NYC Parks guidelines
- At the community's request, the plans include an outdoor fitness area at 75<sup>th</sup> Street, just north of the Con Edison building