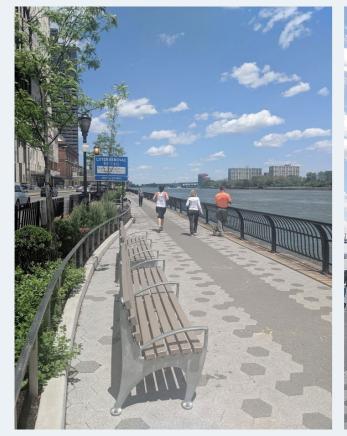

## Continued Investment in the East River Esplanade

- HSS will be constructing improvements on the East River Esplanade from 72<sup>nd</sup> Street to 78<sup>th</sup> Street and restoring the previously improved section between 70<sup>th</sup> and 72<sup>nd</sup>
- Quennell Rothschild & Partners has been engaged as the landscape architect for the project on behalf of HSS and NYC Parks, under NYC Parks guidelines
- At the community's request, the plans include an outdoor fitness area at 75<sup>th</sup> Street, just north of the Con Edison building

#### Previous Improvement Work from 70<sup>th</sup> to 72<sup>nd</sup> Streets (2018)

Note: Not to scale