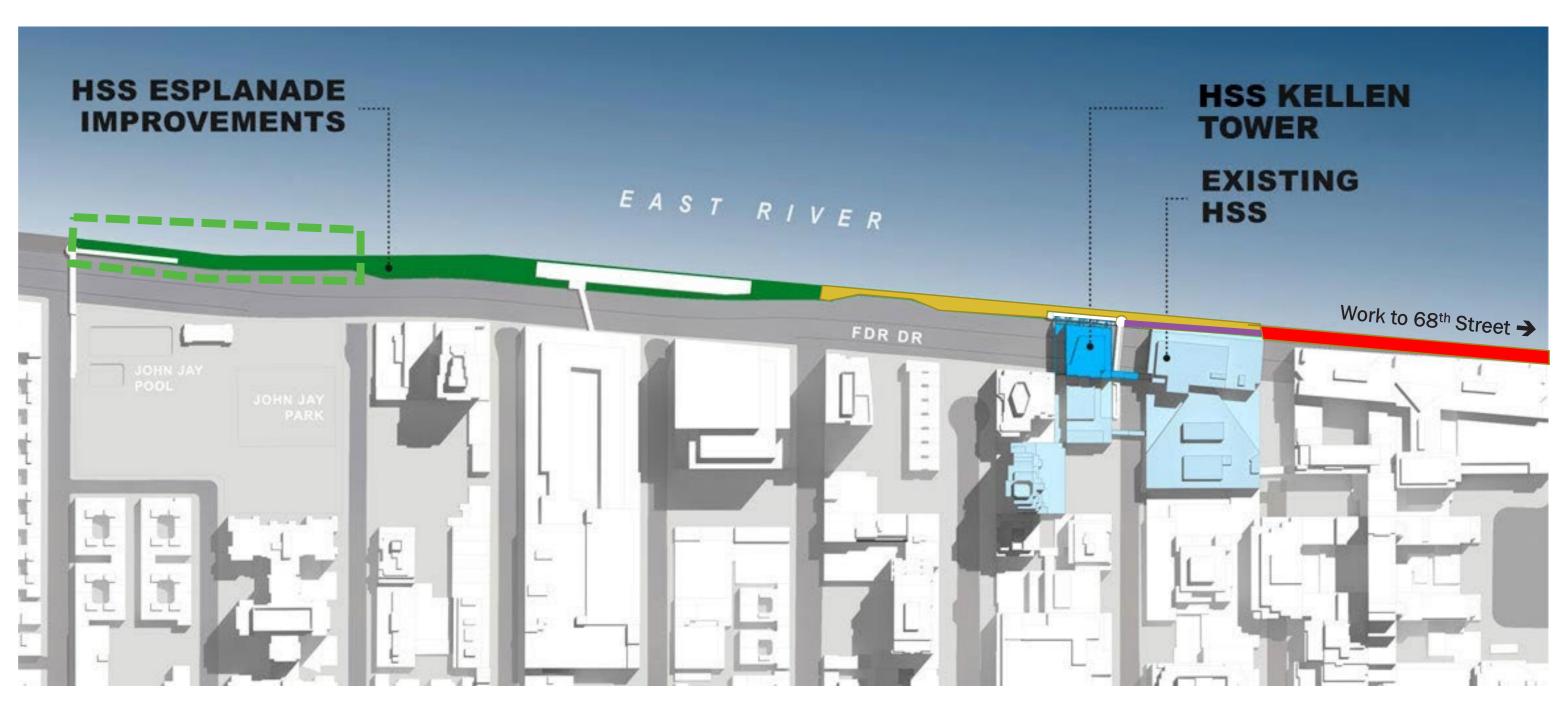

## Continued Investment in the East River Esplanade

- HSS will be constructing improvements on the East River Esplanade from 72<sup>nd</sup> Street to 78<sup>th</sup> Street and restoring the previously improved section between 70<sup>th</sup> and 72<sup>nd</sup>
- Quennell Rothschild & Partners has been engaged as the landscape architect for the project on behalf of HSS and NYC Parks, under NYC Parks guidelines
- At the community's request, the plans include an outdoor fitness area at 75<sup>th</sup> Street, just north of the Con Edison building

#### Previous Improvement Work from 70<sup>th</sup> to 72<sup>nd</sup> Streets (2018)

Note: Not to scale

**LEGEND** 

- = Temporary Pedestrian Ramp Location
- = Additional Area of Esplanade Improvement
- = Area of Overlap with Parks Dept. Phase 3 Work
- = 2022 NYC Parks Improvement Project

- = Existing HSS Main Campus Location
- = Kellen Tower Construction Site Area