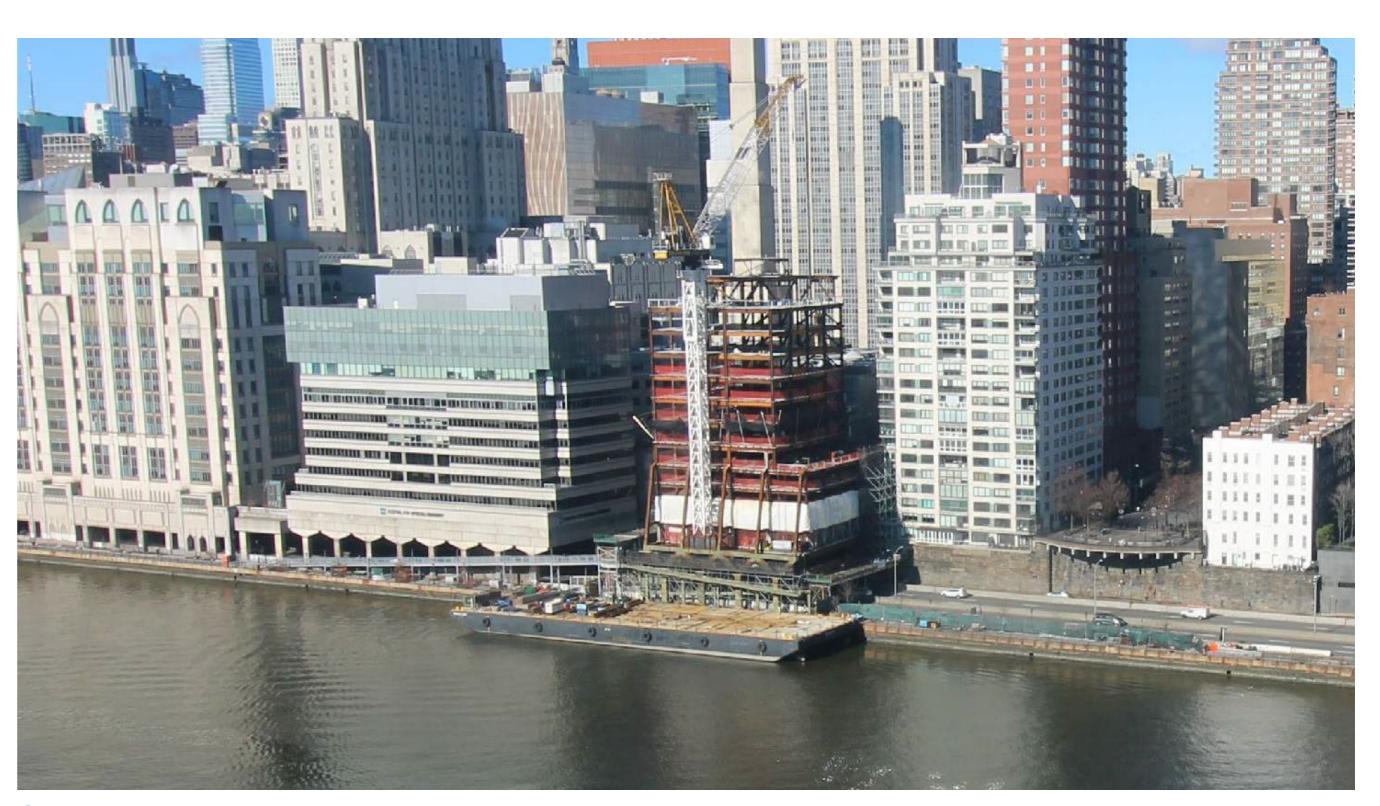

# Agenda

- Project Site Context
- Project Status
  - Current Updates
  - Project Schedule
- Community Communication Resources
- HSS Esplanade Improvement Project Updates

Steel structure has topped out HSS Kellen Tower Site

#### **Recent Construction Progress**

- Steel topped out in February with the signed beam lifted to the roof on 2/26, and installation is substantially complete; The tower crane was subsequently dismantled in early-March
- Concrete has been poured up through the 8<sup>th</sup> floor
- 144 crates of curtain wall, which will build up to the 11<sup>th</sup> floor, have been delivered to the storage facility in New Jersey
- The first portion of curtain wall brackets and panels have arrived on site for the 2<sup>nd</sup> floor

Signed beam is raised as HSS Kellen Tower tops out HSS Kellen Tower, 13<sup>th</sup> Floor

Concrete pour in progress
HSS Kellen Tower, 7<sup>th</sup> Floor

Crates of curtain wall panels in storage Storage Facility (New Jersey)