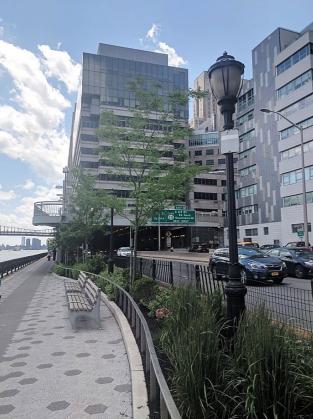

## Continued Investment in the East River Esplanade

- HSS will be constructing improvements on the East River Esplanade from 72<sup>nd</sup> Street to 78<sup>th</sup> Street and restoring the previously improved section between 70<sup>th</sup> and 72<sup>nd</sup>
- Quennell Rothschild & Partners has been engaged as the landscape architect for the project on behalf of HSS and NYC Parks, under NYC Parks guidelines
- At the community's request, the plans include an outdoor fitness area at 75<sup>th</sup> Street, just north of the Con Edison building

#### Previous Improvement Work from 70<sup>th</sup> to 72<sup>nd</sup> Streets (2018)

Note: Not to scale