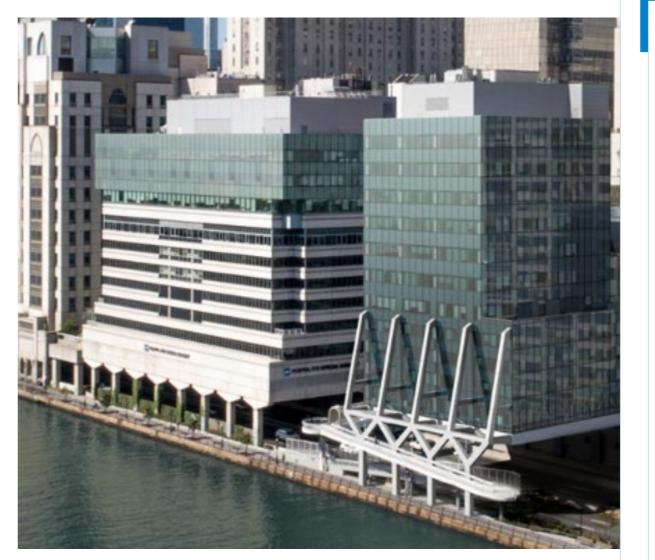

### **Project Site Context**

- Key expansion of HSS Main Campus with new 12-floor, 94,000 SF building
- Allows for modernization of the HSS Main Campus including an increased number of private rooms and decompression existing Main Hospital Building
- Enables use of Main Hospital space for our more complex perioperative and inpatient care needs

Planned Campus Map
Diagram Source: Herter Design

East River Esplanade (Renovated 2018)

**Current Kellen Tower Construction Site** 

3