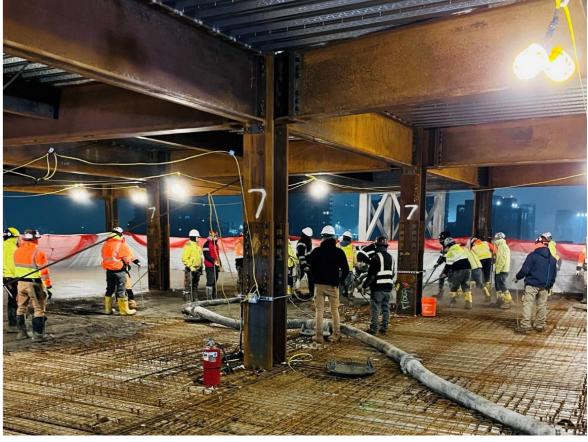

#### **Recent Construction Progress**

- Steel topped out in February with the signed beam lifted to the roof on 2/26, and installation is substantially complete; The tower crane was subsequently dismantled in early-March
- Concrete has been poured up through the 8<sup>th</sup> floor
- 144 crates of curtain wall, which will build up to the 11<sup>th</sup> floor, have been delivered to the storage facility in New Jersey
- The first portion of curtain wall brackets and panels have arrived on site for the 2<sup>nd</sup> floor

Signed beam is raised as HSS Kellen Tower tops out HSS Kellen Tower, 13<sup>th</sup> Floor

Concrete pour in progress
HSS Kellen Tower, 7<sup>th</sup> Floor

Crates of curtain wall panels in storage Storage Facility (New Jersey)