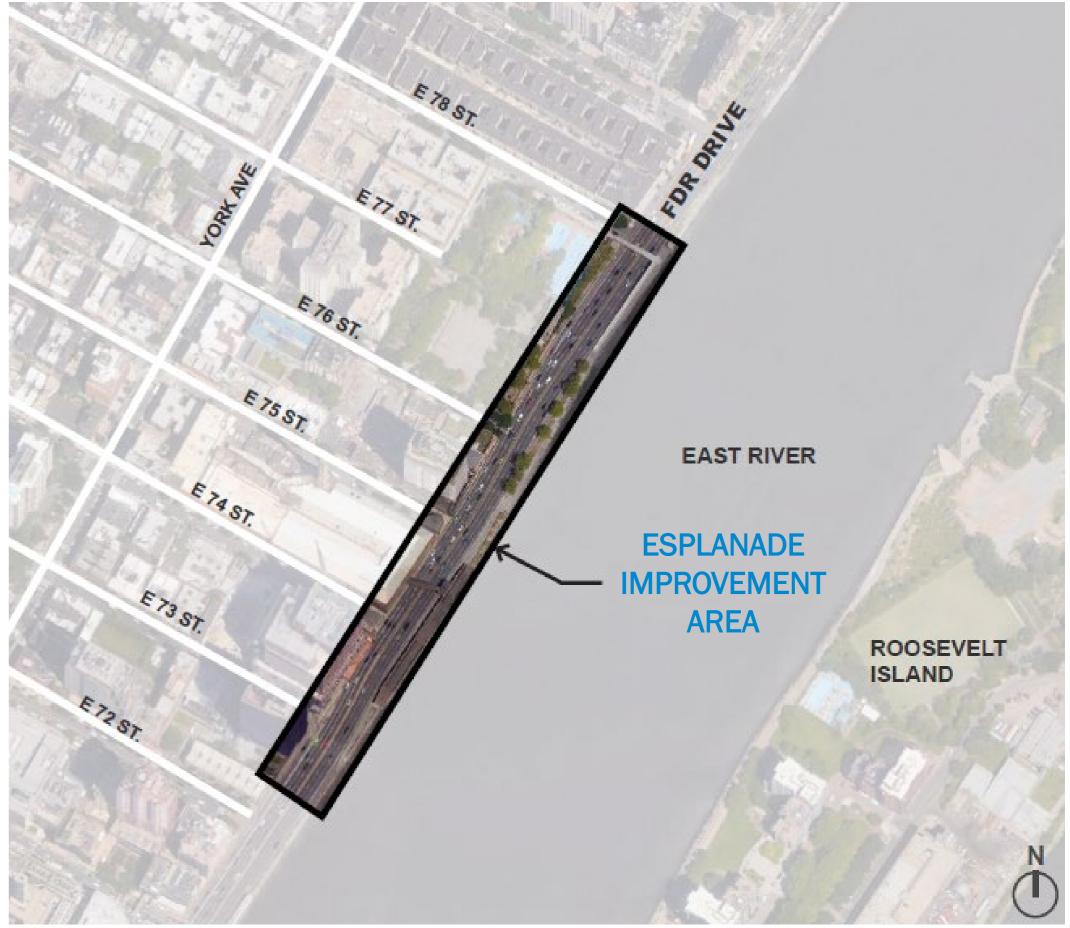

## Continued Investment in the East River Esplanade

- HSS will be constructing improvements on the East River Esplanade from 72<sup>nd</sup> Street to 78<sup>th</sup> Street and restoring the previously improved section between 70<sup>th</sup> and 72<sup>nd</sup>
- Quennell Rothschild & Partners has been engaged as the landscape architect for the project on behalf of HSS and NYC Parks, under NYC Parks guidelines
- At the community's request, the plans include an outdoor fitness area at 75<sup>th</sup> Street, just north of the Con Edison building