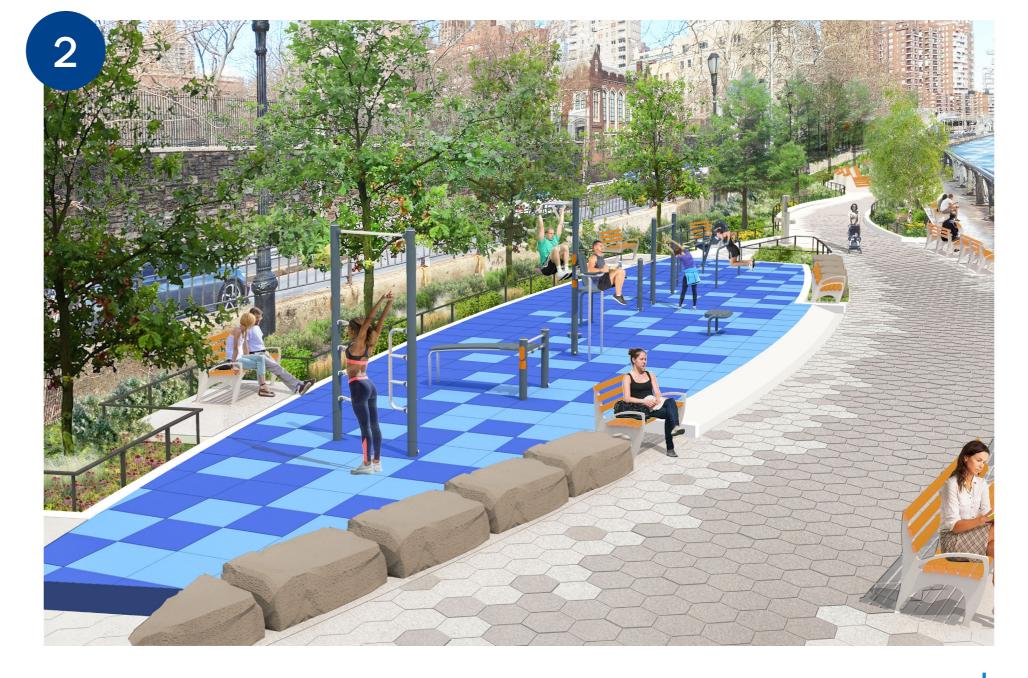

## Continued Investment in the East River Esplanade

- HSS will be constructing improvements on the East River Esplanade from 72<sup>nd</sup> Street to 78<sup>th</sup> Street and restoring the previously improved section between 70<sup>th</sup> and 72<sup>nd</sup>
- Quennell Rothschild & Partners has been engaged as the landscape architect for the project on behalf of HSS and NYC Parks, under NYC Parks guidelines
- At the community's request, the plans include an outdoor fitness area at 75<sup>th</sup> Street, just north of the Con Edison building