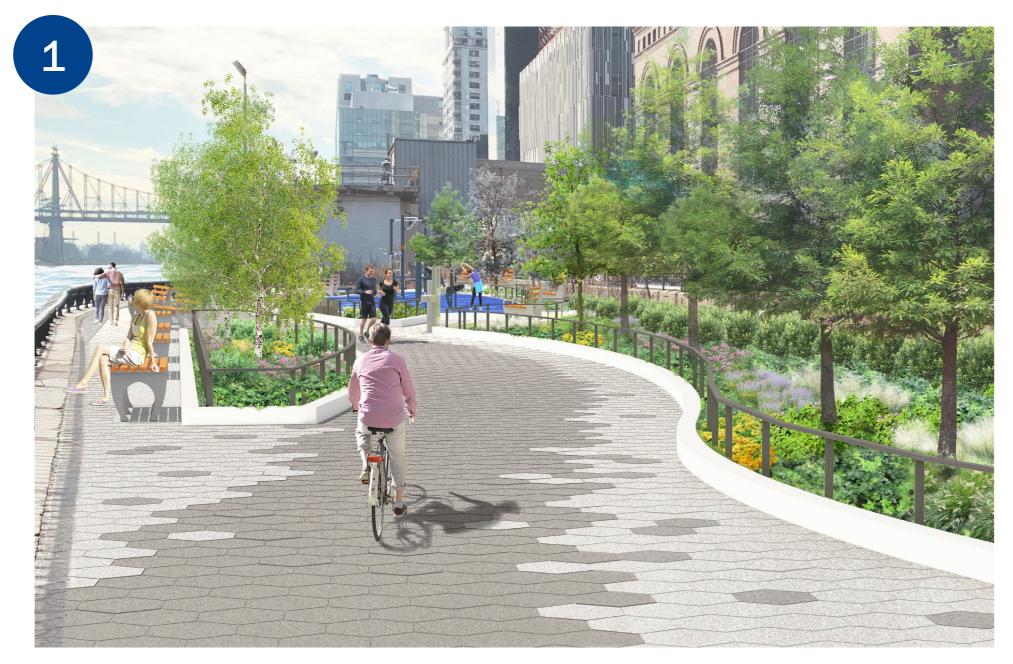

## Continued Investment in the East River Esplanade

- HSS will be constructing improvements on the East River Esplanade from 72<sup>nd</sup> Street to 78<sup>th</sup> Street and restoring the previously improved section between 70<sup>th</sup> and 72<sup>nd</sup>
- Quennell Rothschild & Partners has been engaged as the landscape architect for the project on behalf of HSS and NYC Parks, under NYC Parks guidelines
- At the community's request, the plans include an outdoor fitness area at 75<sup>th</sup> Street, just north of the Con Edison building