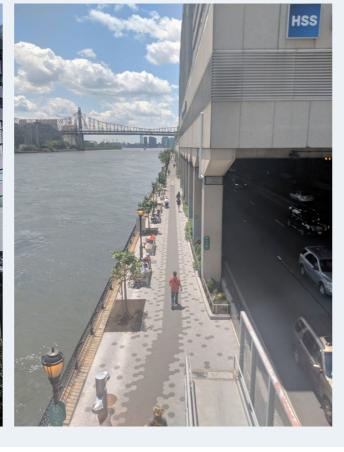

## Continued Investment in the East River Esplanade

- HSS will be constructing improvements on the East River Esplanade from 72<sup>nd</sup> Street to 78<sup>th</sup> Street and restoring the previously improved section between 70<sup>th</sup> and 72<sup>nd</sup>
- Quennell Rothschild & Partners has been engaged as the landscape architect for the project on behalf of HSS and NYC Parks, under NYC Parks guidelines
- At the community's request, the plans include an outdoor fitness area at 75<sup>th</sup> Street, just north of the Con Edison building

#### Previous Improvement Work from 70<sup>th</sup> to 72<sup>nd</sup> Streets (2018)

Note: Not to scale