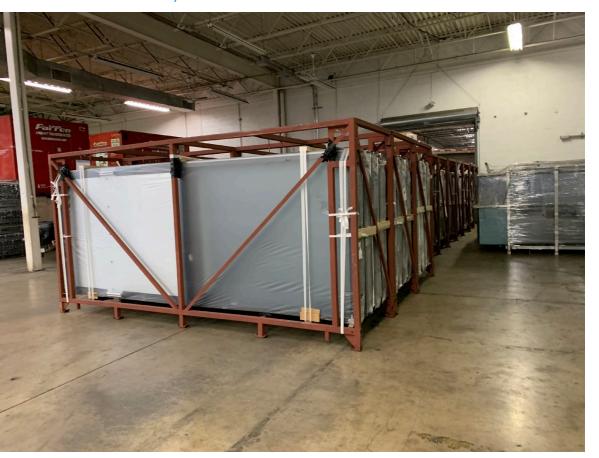

#### **Recent Construction Progress**

- Steel topped out in February with the signed beam lifted to the roof on 2/26, and installation is substantially complete; The tower crane was subsequently dismantled in early-March
- Concrete has been poured up through the 8<sup>th</sup> floor
- 144 crates of curtain wall, which will build up to the 11<sup>th</sup> floor, have been delivered to the storage facility in New Jersey
- The first portion of curtain wall brackets and panels have arrived on site for the 2<sup>nd</sup> floor

Signed beam is raised as HSS Kellen Tower tops out HSS Kellen Tower, 13<sup>th</sup> Floor

Concrete pour in progress
HSS Kellen Tower, 7<sup>th</sup> Floor

Crates of curtain wall panels in storage Storage Facility (New Jersey)