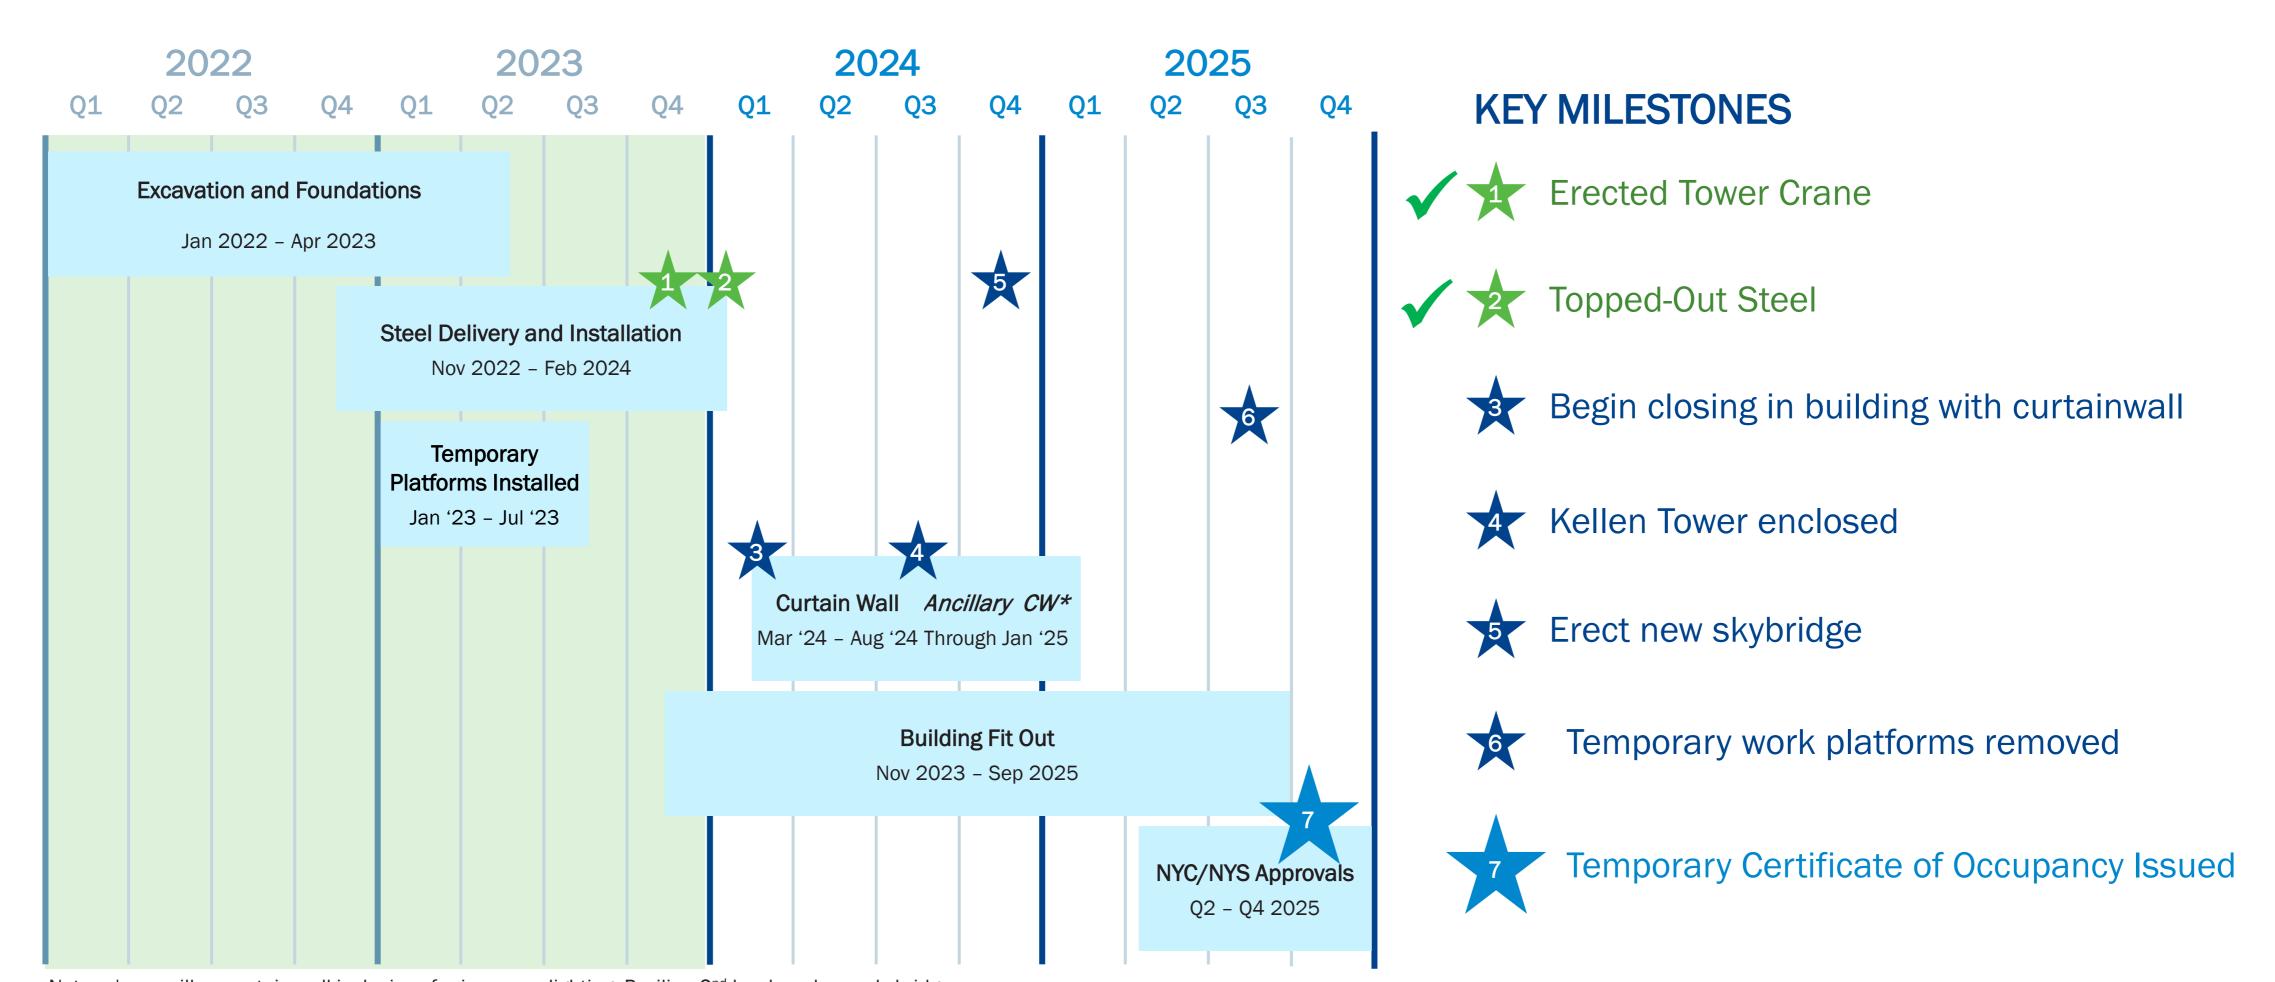

### Project Schedule | Updates as of 3/5

HSS

Based on AECOM Tishman's construction schedule dated 2/15/2024 with review by SLC

Note: This schedule is subject to change and currently reflects the most conservative durations due to complexity of constructing the HSS Kellen Tower working above the FDR Drive

Notes: \* = ancillary curtain wall inclusive of rainscreen, lighting, Pavilion  $2^{nd}$  level, and new skybridge