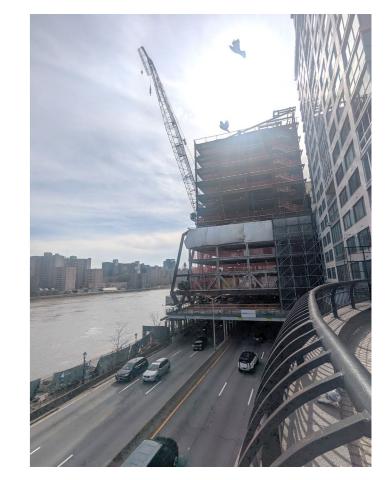

#### **Recent Construction Progress**

- Steel topped out in February with the signed beam lifted to the roof on 2/26, and installation is substantially complete; The tower crane was subsequently dismantled in early-March
- Concrete has been poured up through the 8<sup>th</sup> floor
- 144 crates of curtain wall, which will build up to the 11<sup>th</sup> floor, have been delivered to the storage facility in New Jersey
- The first portion of curtain wall brackets and panels have arrived on site for the 2<sup>nd</sup> floor

Signed beam is raised as HSS Kellen Tower tops out HSS Kellen Tower, 13<sup>th</sup> Floor

Concrete pour in progress
HSS Kellen Tower, 7<sup>th</sup> Floor

Crates of curtain wall panels in storage Storage Facility (New Jersey)