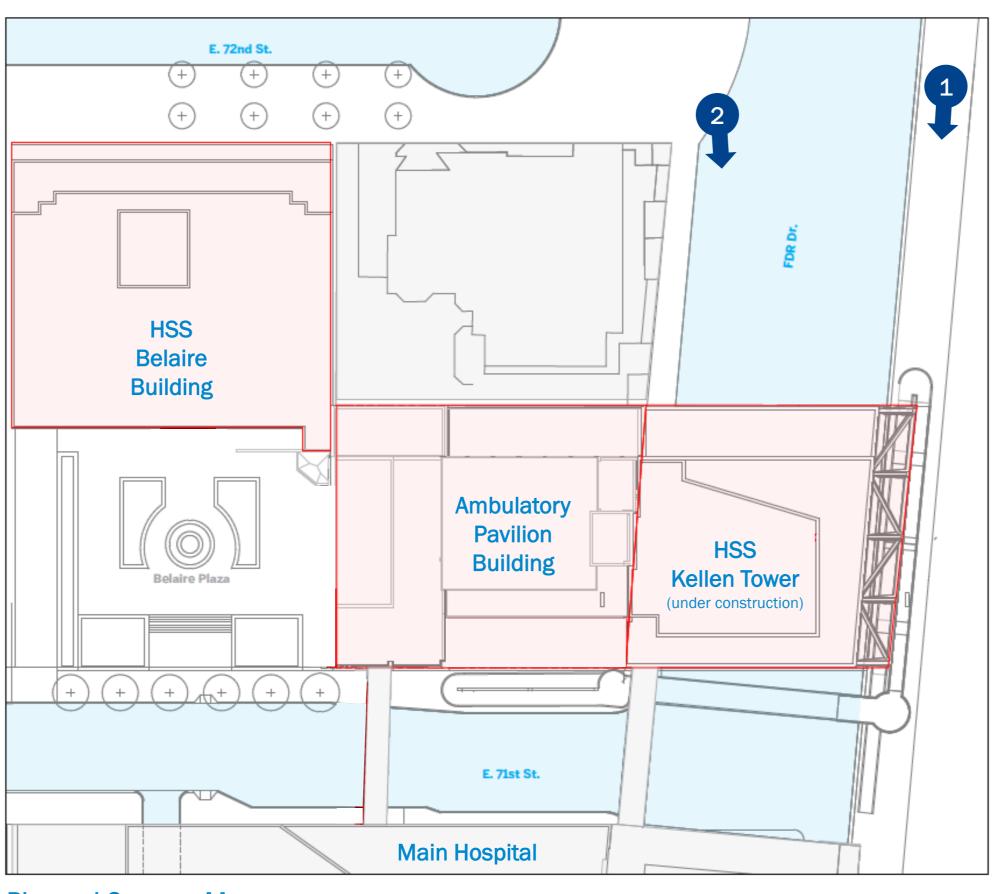

Planned Campus Map
Diagram Source: Herter Design

East River Esplanade (Renovated 2018)

**Current Kellen Tower Construction Site** 

3