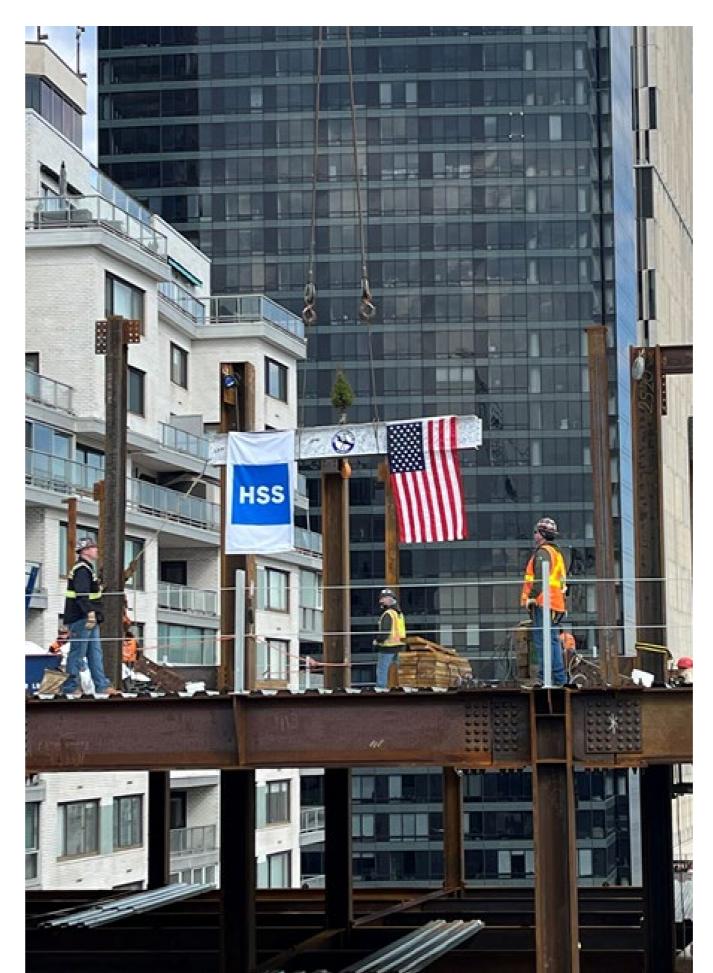

#### **Recent Construction Progress**

- Steel topped out in February with the signed beam lifted to the roof on 2/26, and installation is substantially complete; The tower crane was subsequently dismantled in early-March
- Concrete has been poured up through the 8<sup>th</sup> floor
- 144 crates of curtain wall, which will build up to the 11<sup>th</sup> floor, have been delivered to the storage facility in New Jersey
- The first portion of curtain wall brackets and panels have arrived on site for the 2<sup>nd</sup> floor

Signed beam is raised as HSS Kellen Tower tops out HSS Kellen Tower, 13<sup>th</sup> Floor

Concrete pour in progress
HSS Kellen Tower, 7<sup>th</sup> Floor

Crates of curtain wall panels in storage Storage Facility (New Jersey)