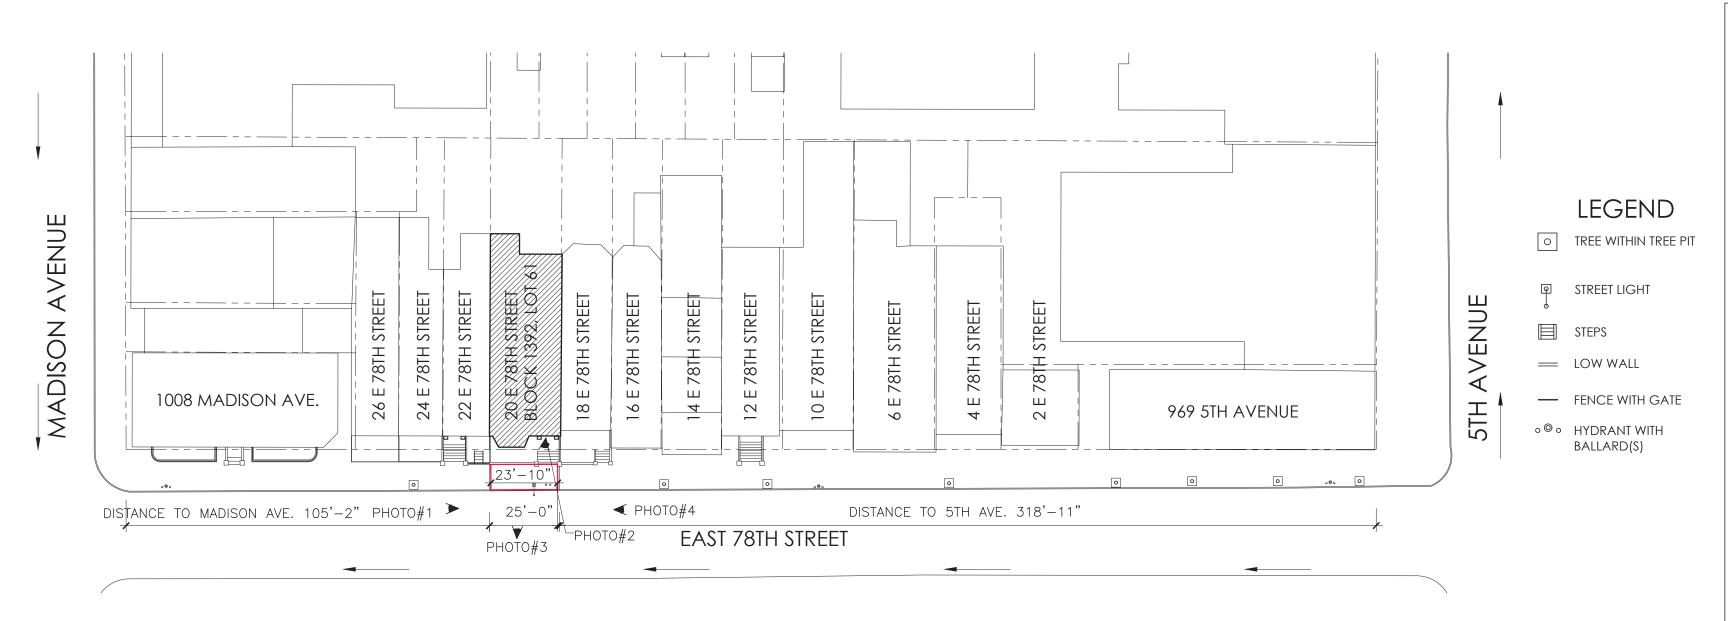

PLOT PLAN

DOT-1 1/32" = 1'-0"

ND BOROUGH OF MANHATTAN

DEPARTMENT OF TRANSPORTATION
CITY OF NEW YORK

PLAN SHOWING LOCATION OF

PROPOSED SNOW MELT SYSTEM

TO BE LOCATED AT

20 EAST 78TH STREET

ZONING MAP: 8c

CHARACTER OF MATERIALS:
SIDEWALK PAVING: CONCRETE
HYDRONIC SNOW MELT: 3/4" "WATTS" ONIX
SNOW
MELT TUBING: 9" o.c.
SIDEWALK LOOP LENGTH: 212 LF

COST OF REMOVAL AND RESTORATION: \$6500

NOTE: PROPOSED IMPROVEMENTS SHOWN IN RED