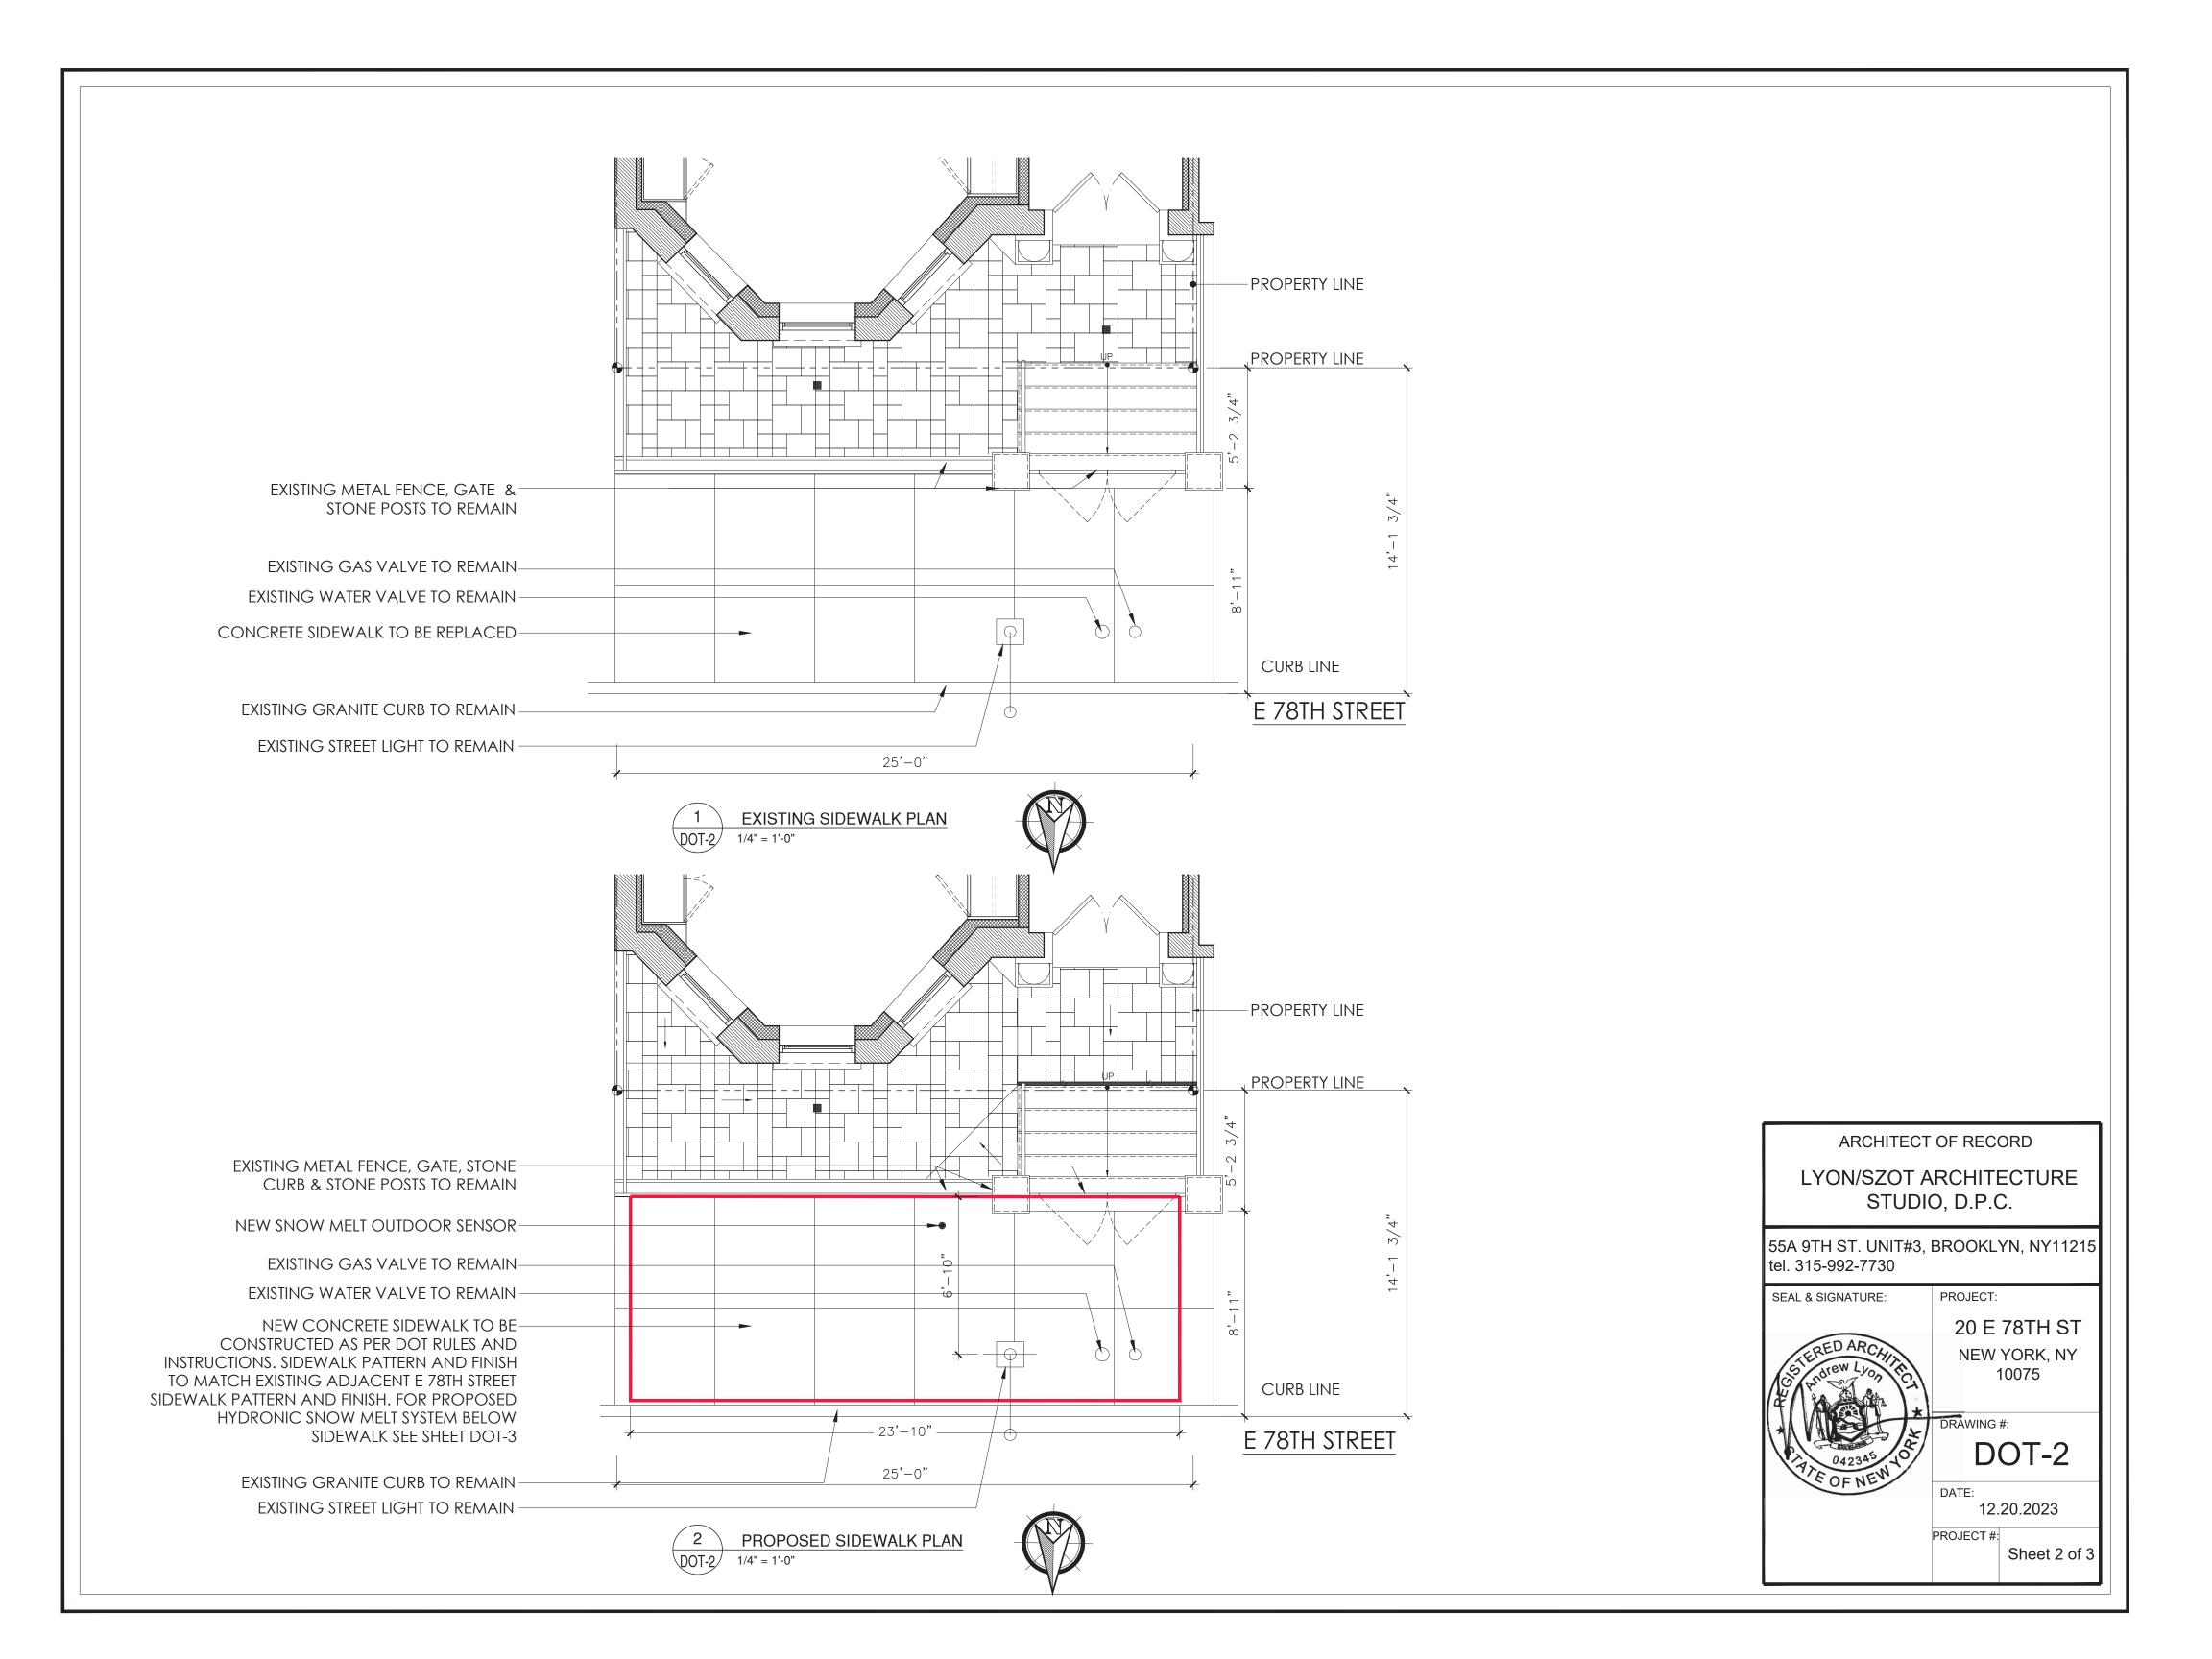

PLOT PLAN

DOT-1 1/32" = 1'-0"

ND BOROUGH OF MANHATTAN

DEPARTMENT OF TRANSPORTATION
CITY OF NEW YORK

PLAN SHOWING LOCATION OF

PROPOSED SNOW MELT SYSTEM

TO BE LOCATED AT

20 EAST 78TH STREET

ZONING MAP: 8c

CHARACTER OF MATERIALS:
SIDEWALK PAVING: CONCRETE
HYDRONIC SNOW MELT: 3/4" "WATTS" ONIX
SNOW
MELT TUBING: 9" o.c.
SIDEWALK LOOP LENGTH: 212 LF

COST OF REMOVAL AND RESTORATION: \$6500

NOTE: PROPOSED IMPROVEMENTS SHOWN IN RED

LYON/SZOT ARCHITECTURE STUDIO, D.P.C.

55A 9TH ST. UNIT#3, BROOKLYN, NY11215 tel. 315-992-7730

SEAL & SIGNATURE:

PROJECT: 20 E 78TH ST

NEW YORK, NY 10075

ORAWING #:

DOT-1

DATE: 12.20.2023