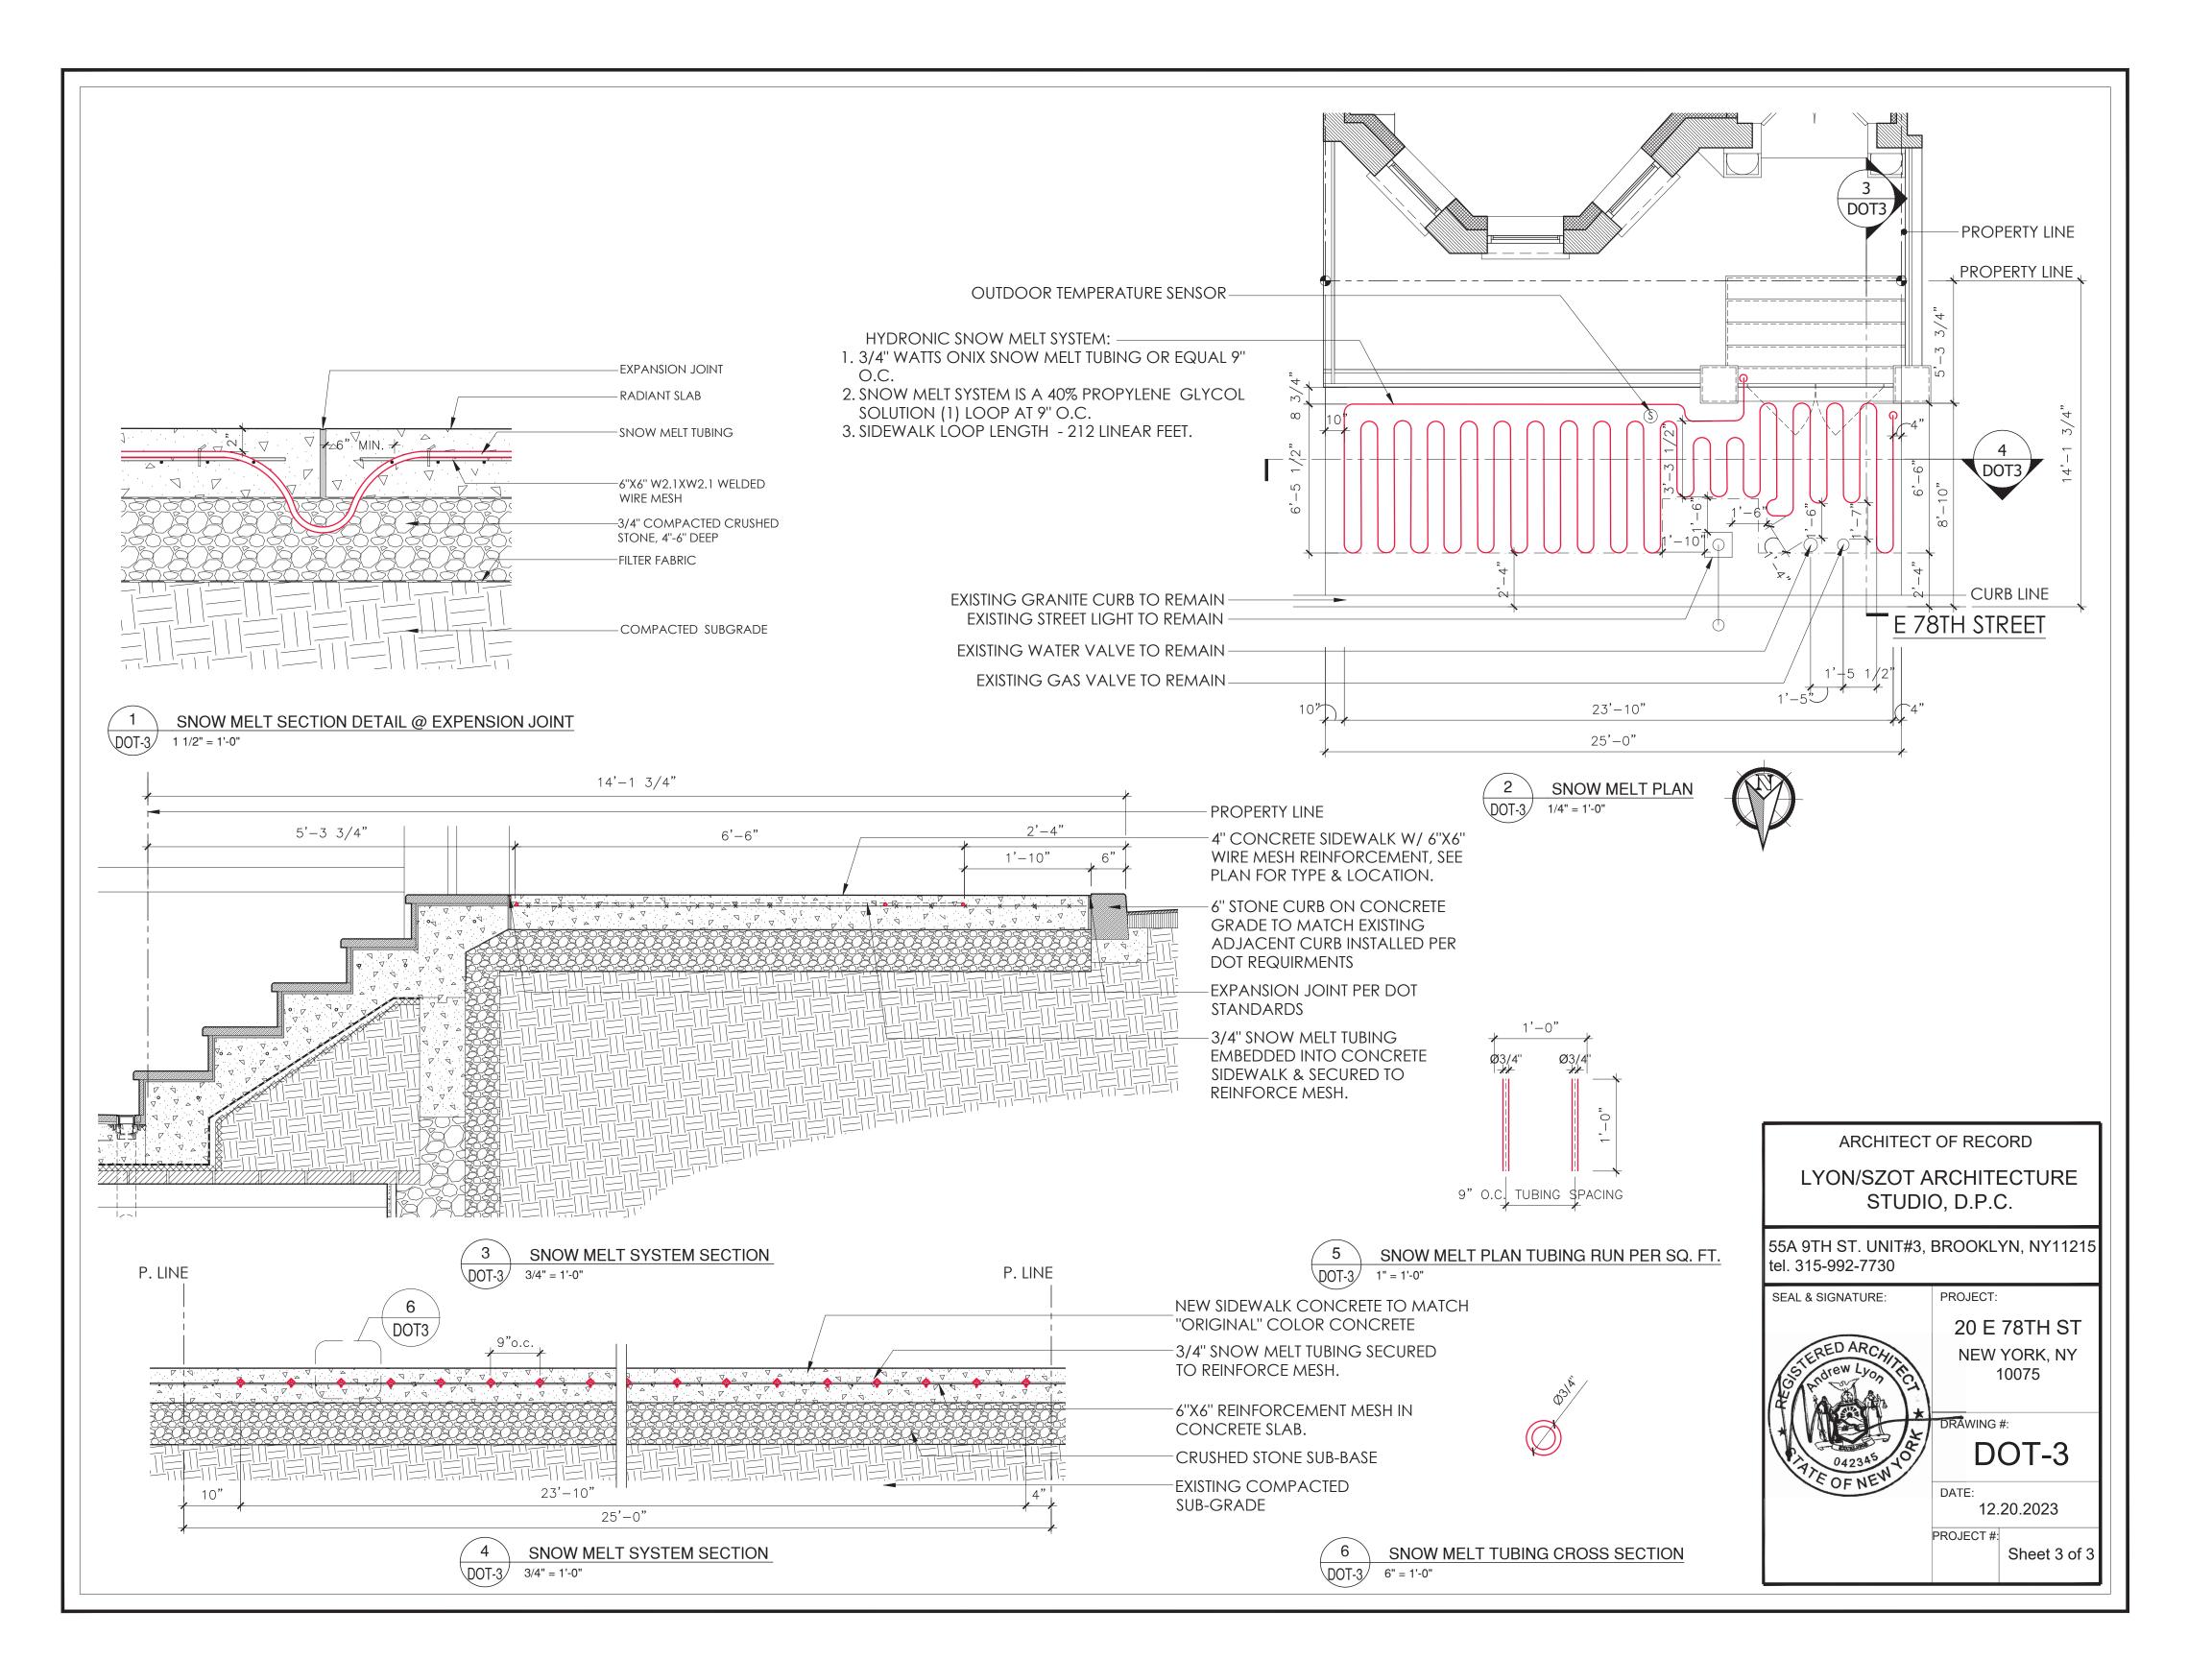

ZONING MAP: 8c

CHARACTER OF MATERIALS:
SIDEWALK PAVING: CONCRETE
HYDRONIC SNOW MELT: 3/4" "WATTS" ONIX
SNOW
MELT TUBING: 9" o.c.
SIDEWALK LOOP LENGTH: 212 LF

COST OF REMOVAL AND RESTORATION: \$6500

NOTE: PROPOSED IMPROVEMENTS SHOWN IN RED

LYON/SZOT ARCHITECTURE STUDIO, D.P.C.

55A 9TH ST. UNIT#3, BROOKLYN, NY11215 tel. 315-992-7730

SEAL & SIGNATURE:

PROJECT: 20 E 78TH ST

NEW YORK, NY 10075

ORAWING #:

DOT-1

DATE: 12.20.2023