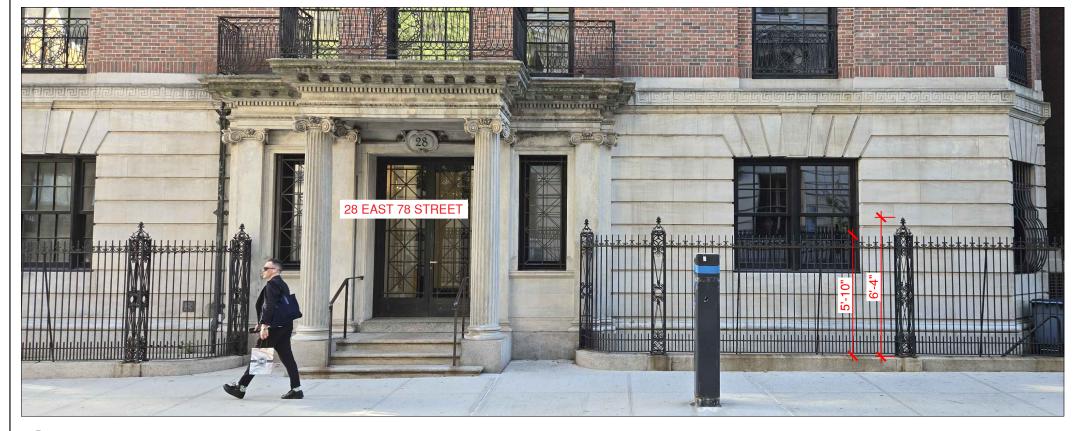

PRECEDENT - EXISTING SERVICE GATE @ 28 EAST 78 STREET

NOT TO SCALE

PRECEDENT - EXISTING SERVICE GATE @ 36 EAST 67 STREET NOT TO SCALE

DRAWING \_\_10\_\_OF \_\_17\_

PROJECT: 829 PARK AVE NEW YORK, NY, 10021