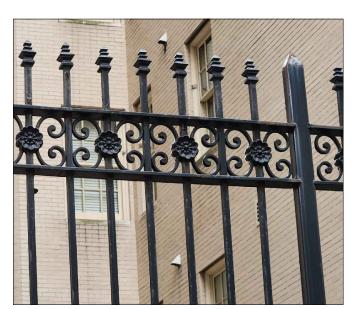

- EXISTING NEO-CLASSICAL WINDOW @ 829 PARK AVE

EXISTING IRONWORK DETAILS TO BE USED ON PROPOSED FENCE RENOVATION.

PRECEDENT - EXISTING WINDOW RAILING DETAILS

NOT TO SCALE

PRECEDENT - EXISTING WINDOW AS SEEN FROM PARK AVE @ 829 PARK AVE

NOT TO SCALE

LPC-08
DRAWING 08 OF 17

PROJECT: 829 PARK AVE NEW YORK, NY, 10021

TITLE:

NORTH FENCE RENOVATION

JOB #: 23-028

28

<u>DATE:</u> 07.10.2024