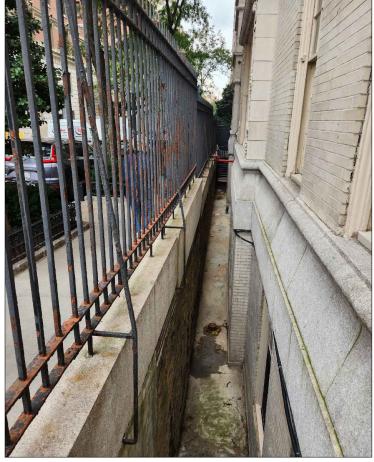

DATE: 07.10.2024

18 West 27th Street, 11th Floor NY, NY 10001

1

PHOTOS OF EXISTING FENCE AS SEEN FROM EAST 76TH STREET

NOT TO SCALE

EXISTING SERVICE GATE @ E 76TH ST

NOT TO SCALE

3 EXISTING GRANITE STONE BASE
NOT TO SCALE

EXG FENCE AS SEEN FROM PARK AVE

LPC-03

DRAWING 03 OF 17

PROJECT: 829 PARK AVE NEW YORK, NY, 10021

TITLE:

NORTH FENCE RENOVATION

JOB #: 23-028

DATE: 07.10.2024