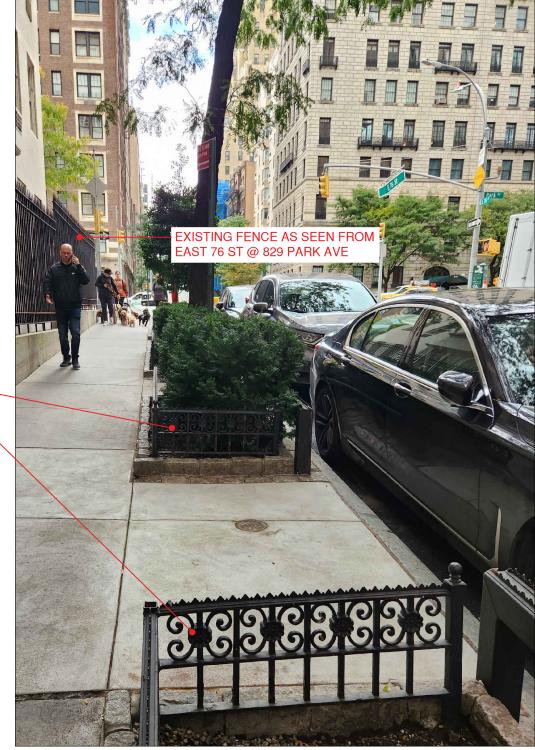

DATE: 07.10.2024

18 West 27th Street, 11th Floor NY, NY 10001

1

PHOTOS OF EXISTING FENCE AS SEEN FROM EAST 76TH STREET

NOT TO SCALE

EXISTING SERVICE GATE @ E 76TH ST

NOT TO SCALE

3 EXISTING GRANITE STONE BASE
NOT TO SCALE

EXG FENCE AS SEEN FROM PARK AVE

LPC-03

DRAWING 03 OF 17

PROJECT: 829 PARK AVE NEW YORK, NY, 10021

TITLE:

NORTH FENCE RENOVATION

JOB #: 23-028

DATE: 07.10.2024