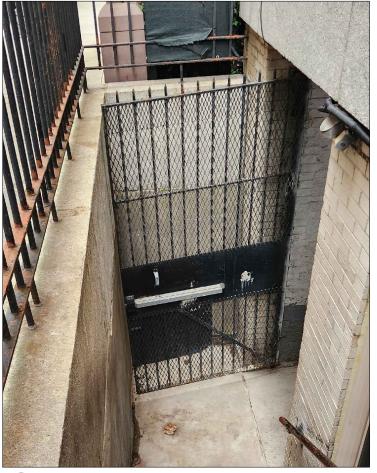

DATE: 07.10.2024

18 West 27th Street, 11th Floor NY, NY 10001

1

PHOTOS OF EXISTING FENCE AS SEEN FROM EAST 76TH STREET

NOT TO SCALE

EXISTING SERVICE GATE @ E 76TH ST

NOT TO SCALE

3 EXISTING GRANITE STONE BASE
NOT TO SCALE

EXG FENCE AS SEEN FROM PARK AVE

LPC-03

DRAWING 03 OF 17

PROJECT: 829 PARK AVE NEW YORK, NY, 10021

TITLE:

NORTH FENCE RENOVATION

JOB #: 23-028

DATE: 07.10.2024