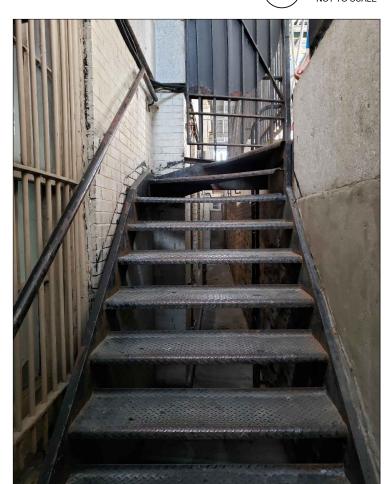

DATE: 07.10.2024

18 West 27th Street, 11th Floor NY, NY 10001

1

PHOTOS OF EXISTING FENCE AS SEEN FROM EAST 76TH STREET

NOT TO SCALE

EXISTING SERVICE GATE @ E 76TH ST

NOT TO SCALE

3 EXISTING GRANITE STONE BASE
NOT TO SCALE