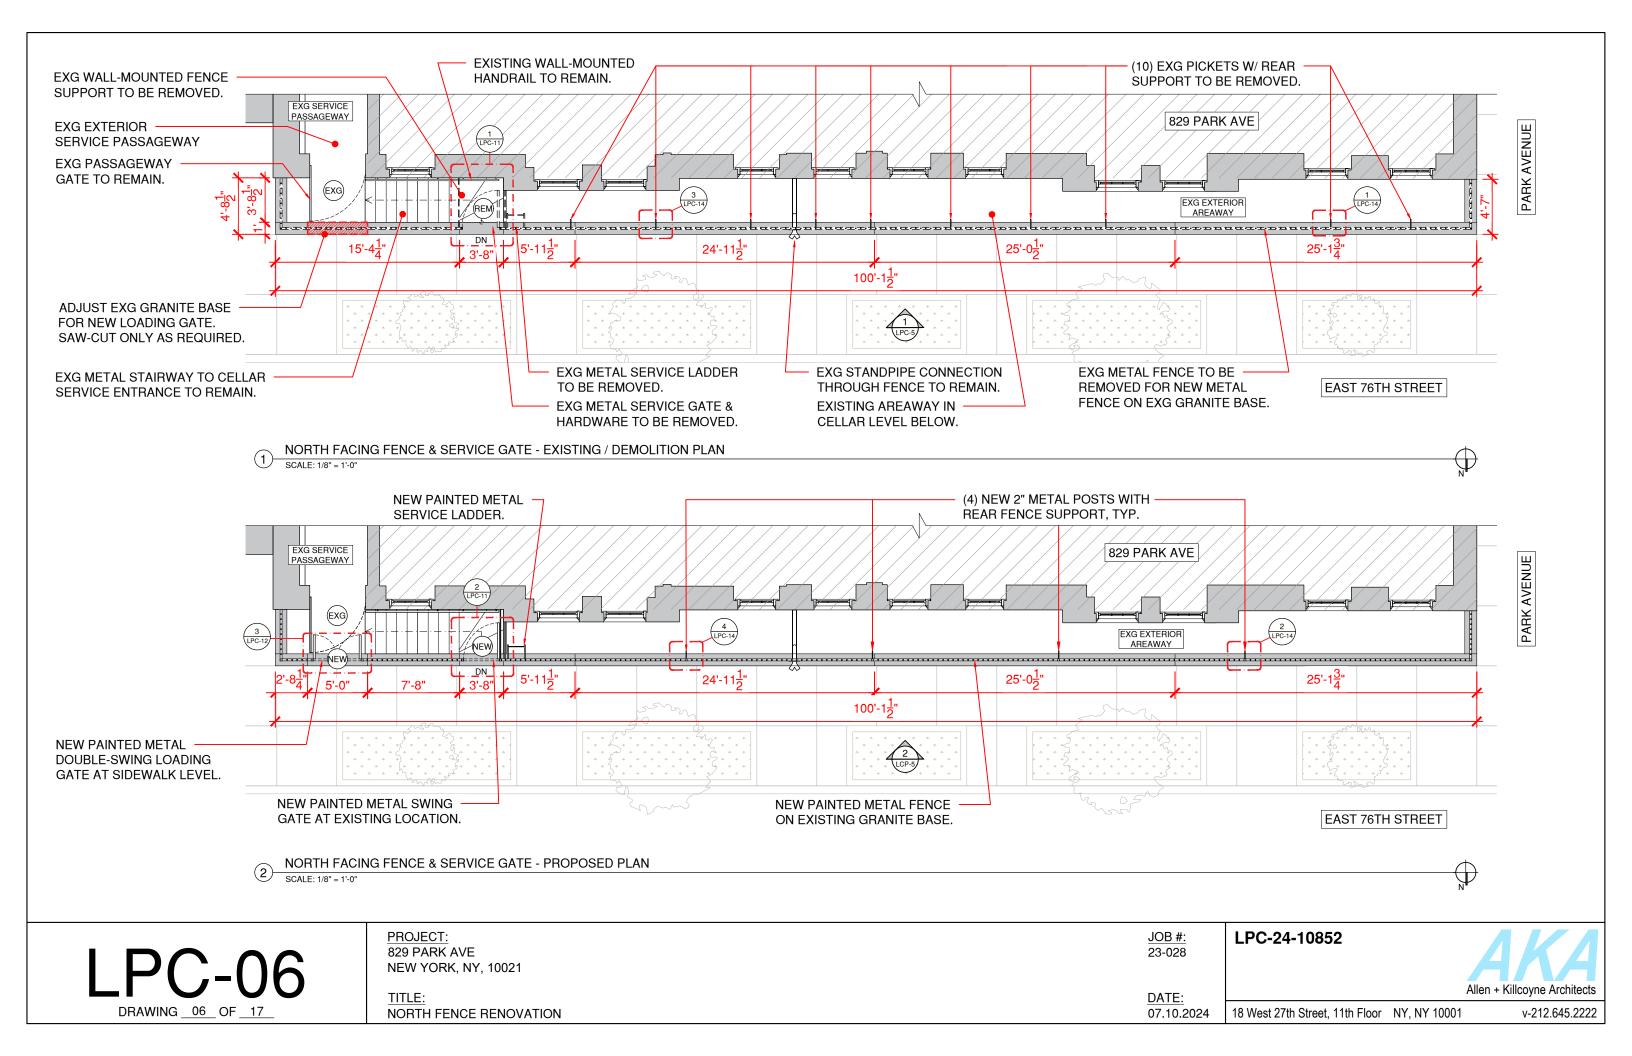

EXG FENCE AS SEEN FROM PARK AVE

LPC-03

DRAWING 03 OF 17

PROJECT: 829 PARK AVE NEW YORK, NY, 10021

TITLE:

NORTH FENCE RENOVATION

JOB #: 23-028

DATE: 07.10.2024

LPC-24-10852

18 West 27th Street, 11th Floor NY, NY 10001

EXG STANDPIPE CONNECTION THROUGH FENCE

CLOSE UP OF EXISTING FENCE RAILS & PICKETS

EXISTING SERVICE STAIRWAY @ E 76TH ST NOT TO SCALE

EXISTING CELLAR PASSAGEWAY GATE NOT TO SCALE

5 EXISTING AREAWAY SERVICE LADDER NOT TO SCALE

REAR FENCE SUPPORT AS SEEN FROM AREAWAY 6 NOT TO SCALE

DRAWING <u>04</u> OF <u>17</u>

PROJECT: 829 PARK AVE NEW YORK, NY, 10021

TITLE: NORTH FENCE RENOVATION JOB #: 23-028

DATE: 07.10.2024 LPC-24-10852

18 West 27th Street, 11th Floor NY, NY 10001

(1)

PHOTO OF EXISTING FENCE AS SEEN FROM EAST 76TH STREET @ ADJACENT PROPERTIES

NOT TO SCALE

LPC-07

DRAWING 07 OF 17

PROJECT: 829 PARK AVE NEW YORK, NY, 10021