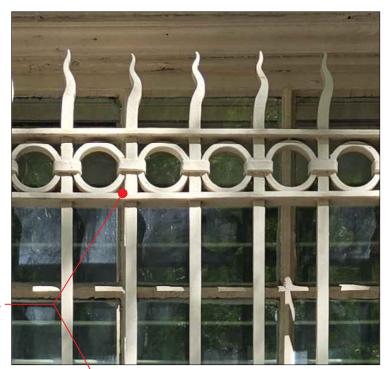

- EXISTING NEO-CLASSICAL WINDOW @ 829 PARK AVE

EXISTING IRONWORK DETAILS TO BE USED ON PROPOSED FENCE RENOVATION.

PRECEDENT - EXISTING WINDOW RAILING DETAILS

NOT TO SCALE

PRECEDENT - EXISTING WINDOW AS SEEN FROM PARK AVE @ 829 PARK AVE