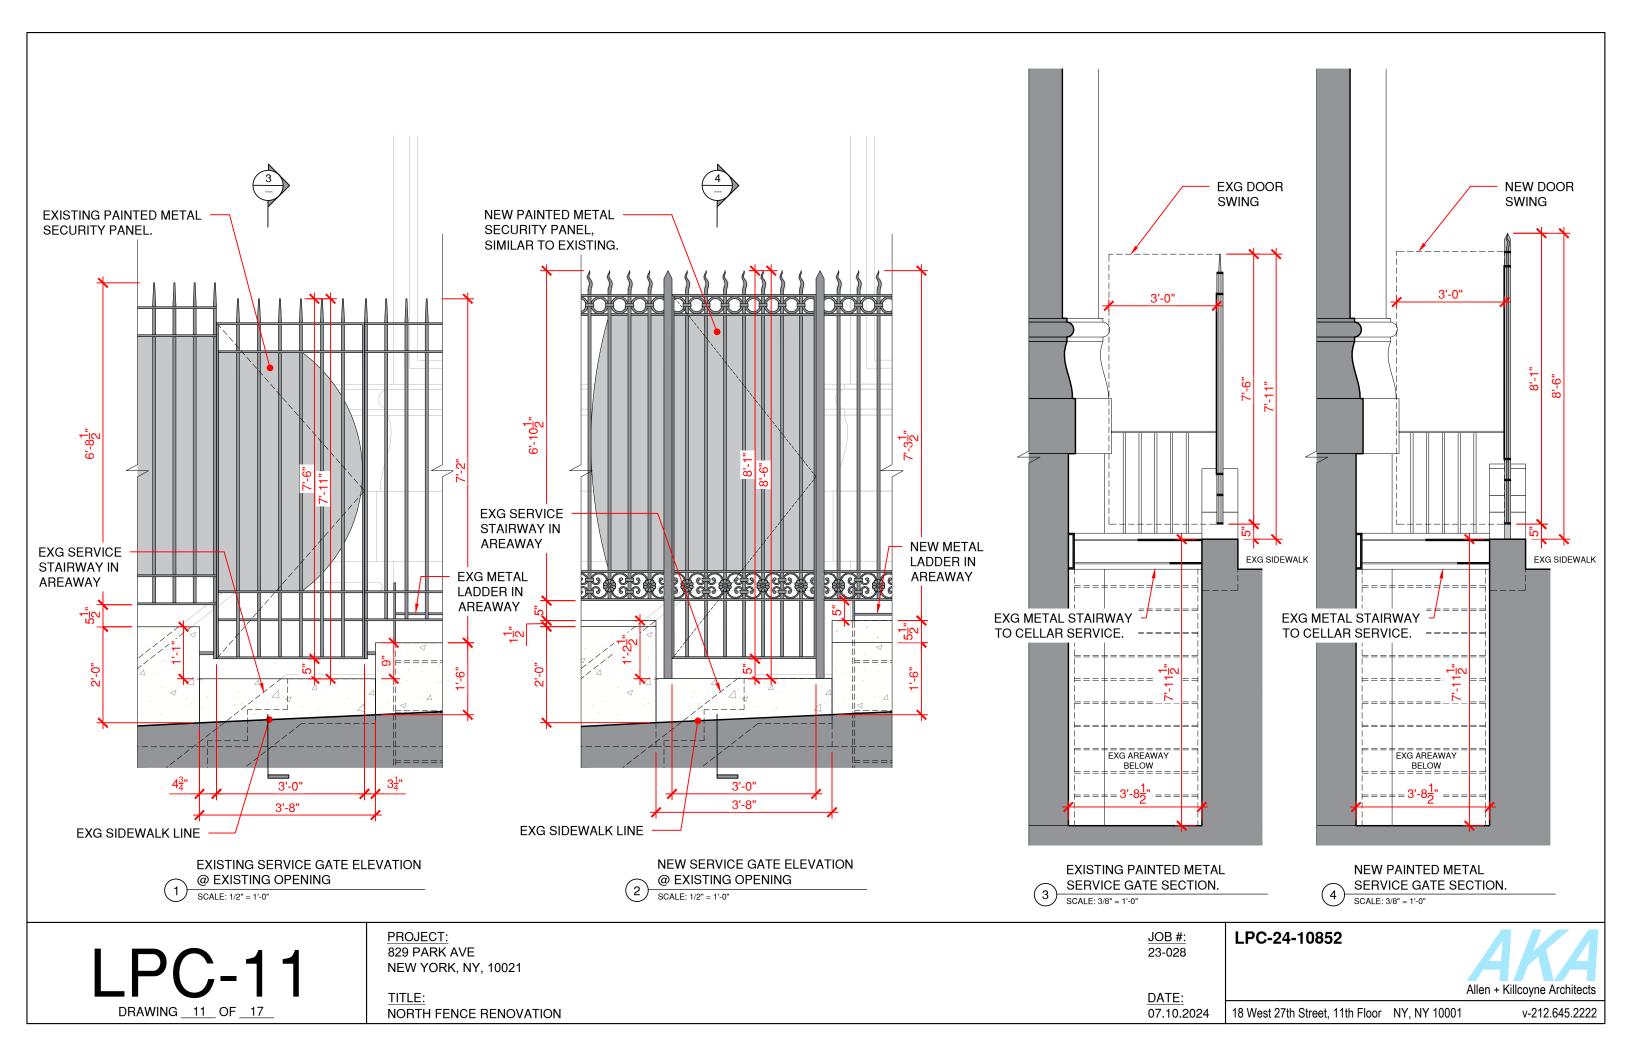

5 EXISTING AREAWAY SERVICE LADDER NOT TO SCALE

REAR FENCE SUPPORT AS SEEN FROM AREAWAY 6 NOT TO SCALE

DRAWING <u>04</u> OF <u>17</u>

PROJECT: 829 PARK AVE NEW YORK, NY, 10021

TITLE: NORTH FENCE RENOVATION JOB #: 23-028

DATE: 07.10.2024 LPC-24-10852

18 West 27th Street, 11th Floor NY, NY 10001

(1)

PHOTO OF EXISTING FENCE AS SEEN FROM EAST 76TH STREET @ ADJACENT PROPERTIES

NOT TO SCALE

LPC-07

DRAWING 07 OF 17

PROJECT: 829 PARK AVE NEW YORK, NY, 10021