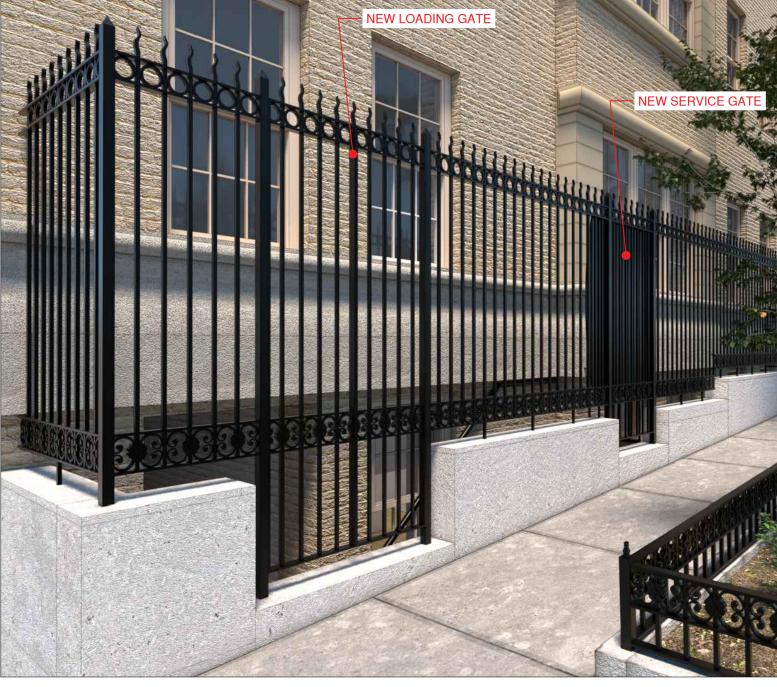

RENDERING OF PROPOSED FENCE AS SEEN FROM EAST 76TH STREET @ 829 PARK AVE

LPC-15 DRAWING <u>15</u> OF <u>17</u>

PROJECT: 829 PARK AVE NEW YORK, NY, 10021

NORTH FENCE RENOVATION

JOB #:

23-028

DATE: 07.10.2024 LPC-24-10852

Allen + Killcoyne Architects

18 West 27th Street, 11th Floor NY, NY 10001

PHOTO OF EXISTING GATE AS SEEN FROM EAST 76TH STREET @ 829 PARK AVE

RENDERING OF PROPOSED GATES AS SEEN FROM EAST 76TH STREET @ 829 PARK AVE NOT TO SCALE