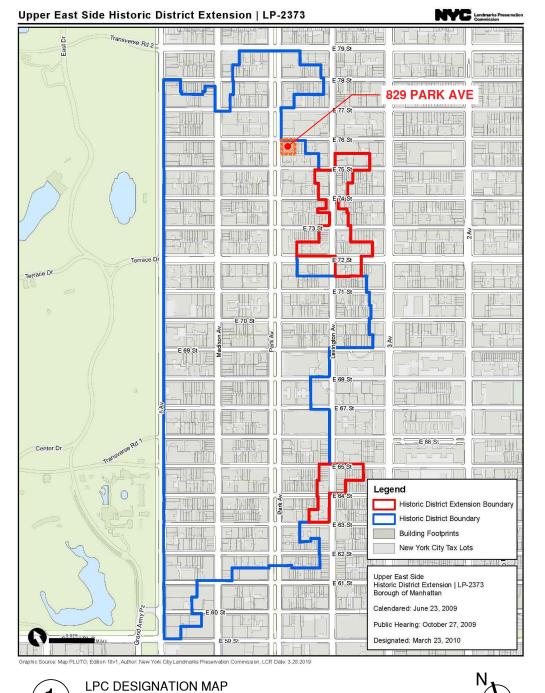

## 829 PARK AVE - HISTORICAL IMAGES

829 PARK AVE

HISTORICAL 1940 TAX PHOTO OF 829 PARK AVE (1939-1941) - SOUTHWEST VIEW FROM PARK AVENUE

NOT TO SCALE

PROJECT: 829 PARK AVE NEW YORK, NY, 10021

NORTH FENCE RENOVATION