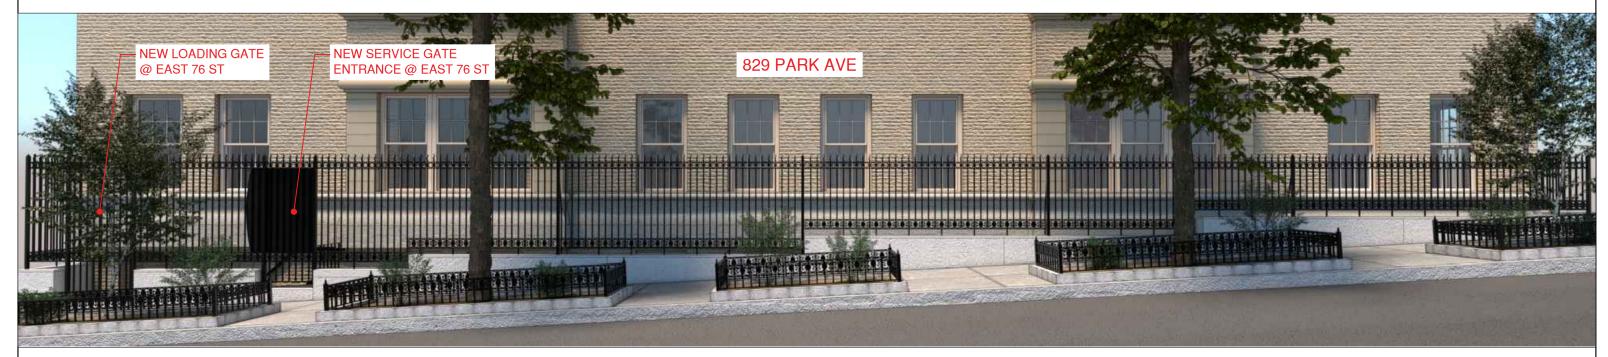

RENDERING OF PROPOSED FENCE AS SEEN FROM EAST 76TH STREET @ 829 PARK AVE

LPC-15 DRAWING <u>15</u> OF <u>17</u>

PROJECT: 829 PARK AVE NEW YORK, NY, 10021

NORTH FENCE RENOVATION

JOB #:

23-028

DATE: 07.10.2024 LPC-24-10852