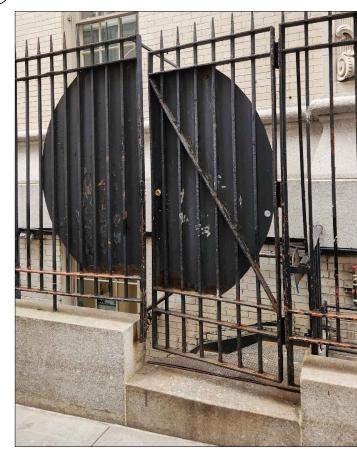

DATE: 07.10.2024

18 West 27th Street, 11th Floor NY, NY 10001

1

PHOTOS OF EXISTING FENCE AS SEEN FROM EAST 76TH STREET

NOT TO SCALE

EXISTING SERVICE GATE @ E 76TH ST

NOT TO SCALE

3 EXISTING GRANITE STONE BASE
NOT TO SCALE