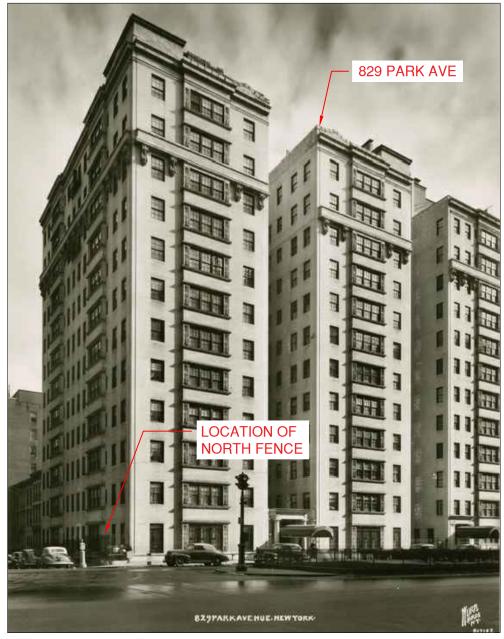

JOB #: 23-028 LPC-24-10852

Allen + Killcoyne Architects

<u>DATE:</u> 07.10.2024

.2024 18 West 27th Street, 11th Floor NY, NY 10001

HISTORICAL WURTS BROS. PHOTO OF 829 PARK AVE (1887-1964) - NORTHWEST VIEW FROM PARK AVENUE