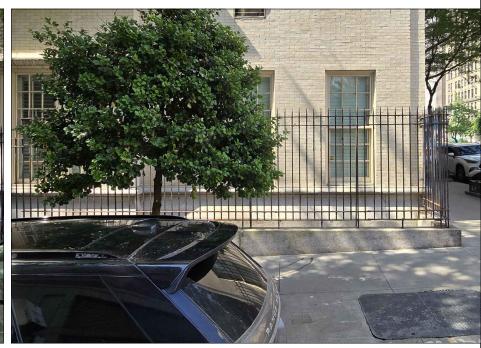

EXG FENCE AS SEEN FROM PARK AVE

LPC-03

DRAWING 03 OF 17

PROJECT: 829 PARK AVE NEW YORK, NY, 10021

TITLE:

NORTH FENCE RENOVATION

JOB #: 23-028

DATE: 07.10.2024