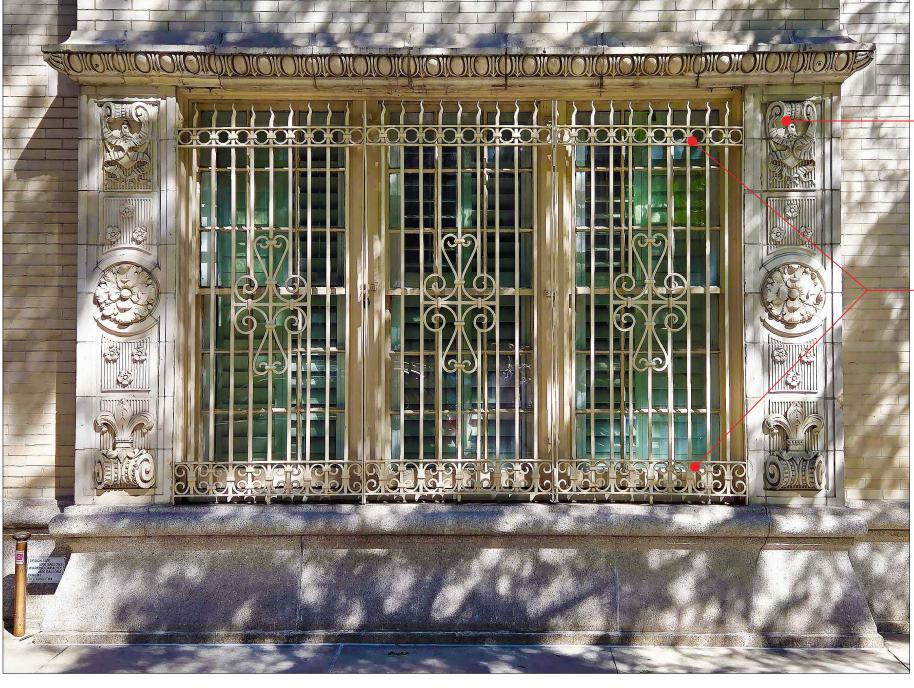

- EXISTING NEO-CLASSICAL WINDOW @ 829 PARK AVE

EXISTING IRONWORK DETAILS TO BE USED ON PROPOSED FENCE RENOVATION.

PRECEDENT - EXISTING WINDOW RAILING DETAILS

NOT TO SCALE

PRECEDENT - EXISTING WINDOW AS SEEN FROM PARK AVE @ 829 PARK AVE

NOT TO SCALE

LPC-08
DRAWING 08 OF 17

PROJECT: 829 PARK AVE NEW YORK, NY, 10021

TITLE:

NORTH FENCE RENOVATION

JOB #: 23-028

28

<u>DATE:</u> 07.10.2024