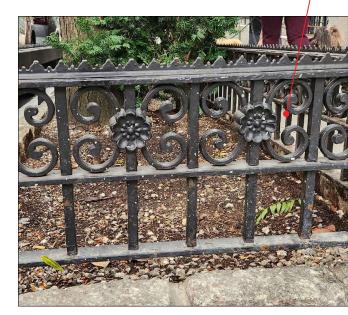

LPC-24-10852

Allen + Killcoyne Architects

18 West 27th Street, 11th Floor NY, NY 10001

PRECEDENT - EXG PARK AVE GATE DETAILS NOT TO SCALE

> **EXG PARK AVE GATE & -**TREE PITS DECORATIONS TO MATCH PROPOSED FENCE RENOVATION.

PRECEDENT - EXG TREE PIT DETAILS NOT TO SCALE

PRECEDENT - EXG TREE PIT GUARDS ON EAST 76 ST @ 829 PARK AVE NOT TO SCALE

LPC-24-10852

DRAWING \_\_09\_\_ OF \_\_17\_

PROJECT: 829 PARK AVE NEW YORK, NY, 10021