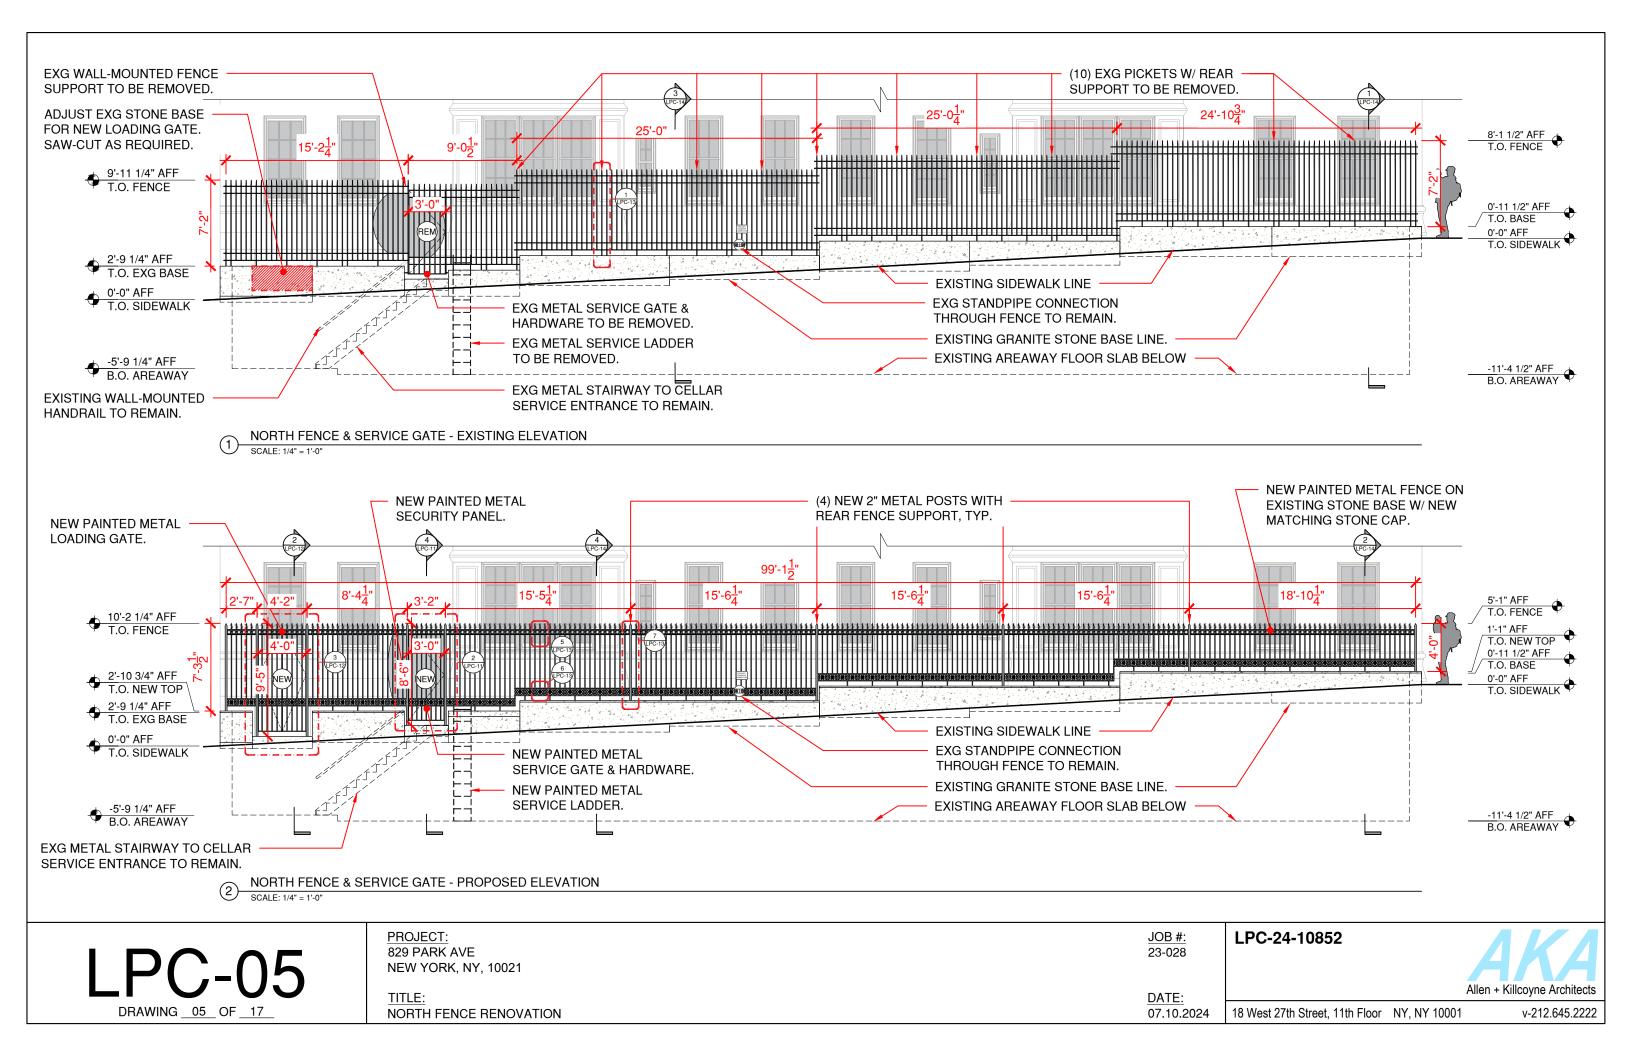

## 829 PARK AVE - HISTORICAL IMAGES

829 PARK AVE

HISTORICAL 1940 TAX PHOTO OF 829 PARK AVE (1939-1941) - SOUTHWEST VIEW FROM PARK AVENUE

NOT TO SCALE

PROJECT: 829 PARK AVE NEW YORK, NY, 10021

NORTH FENCE RENOVATION

JOB #: 23-028 LPC-24-10852

Allen + Killcoyne Architects

<u>DATE:</u> 07.10.2024

.2024 18 West 27th Street, 11th Floor NY, NY 10001

HISTORICAL WURTS BROS. PHOTO OF 829 PARK AVE (1887-1964) - NORTHWEST VIEW FROM PARK AVENUE