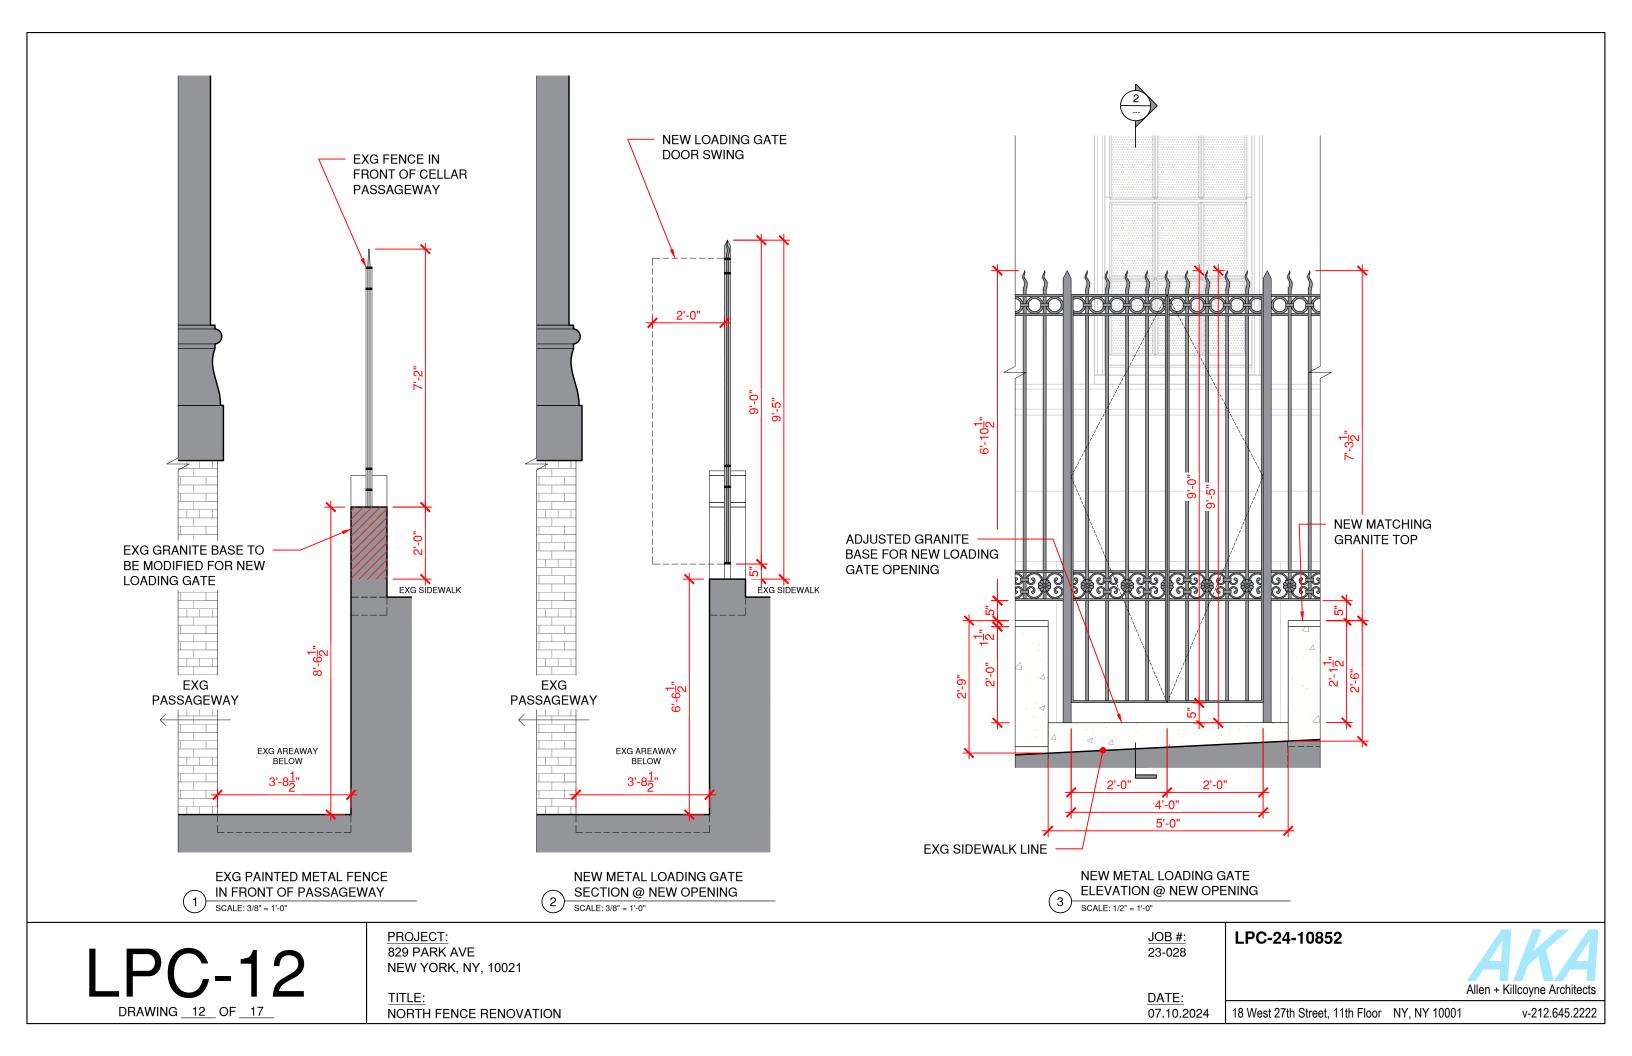

## 829 PARK AVE - HISTORICAL IMAGES

829 PARK AVE

HISTORICAL 1940 TAX PHOTO OF 829 PARK AVE (1939-1941) - SOUTHWEST VIEW FROM PARK AVENUE

NOT TO SCALE

PROJECT: 829 PARK AVE NEW YORK, NY, 10021

NORTH FENCE RENOVATION

JOB #: 23-028 LPC-24-10852

Allen + Killcoyne Architects

<u>DATE:</u> 07.10.2024

.2024 18 West 27th Street, 11th Floor NY, NY 10001

HISTORICAL WURTS BROS. PHOTO OF 829 PARK AVE (1887-1964) - NORTHWEST VIEW FROM PARK AVENUE