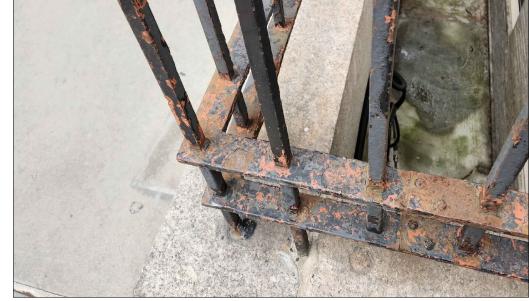

LPC-24-10852

18 West 27th Street, 11th Floor NY, NY 10001

EXG STANDPIPE CONNECTION THROUGH FENCE

CLOSE UP OF EXISTING FENCE RAILS & PICKETS

EXISTING SERVICE STAIRWAY @ E 76TH ST NOT TO SCALE

EXISTING CELLAR PASSAGEWAY GATE NOT TO SCALE