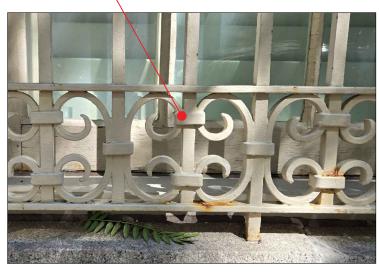

LPC-24-10852

Allen + Killcoyne Architects

18 West 27th Street, 11th Floor NY, NY 10001

PRECEDENT - EXG PARK AVE GATE DETAILS NOT TO SCALE

> **EXG PARK AVE GATE & -**TREE PITS DECORATIONS TO MATCH PROPOSED FENCE RENOVATION.