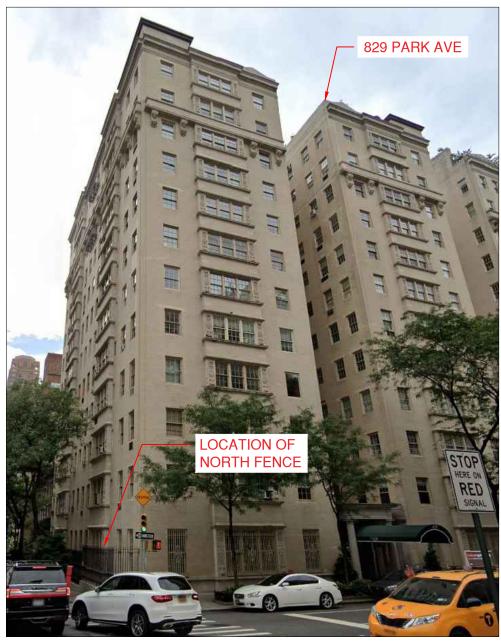

**CURRENT STREET VIEW -**NORTHWEST VIEW FROM PARK AVENUE

LPC-02 DRAWING <u>02</u> OF <u>17</u>

PROJECT: 829 PARK AVE NEW YORK, NY, 10021

TITLE:

NORTH FENCE RENOVATION

JOB #: 23-028 LPC-24-10852

Allen + Killcoyne Architects