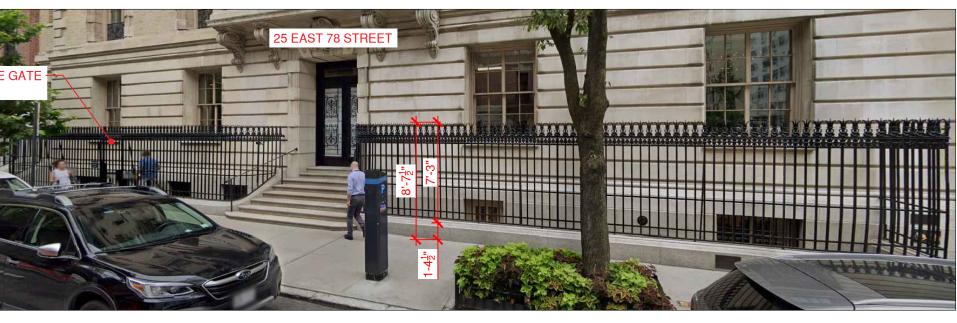

NORTH FENCE RENOVATION

JOB #:

23-028

Allen + Killcoyne Architects

DATE: 07.10.2024 18 West 27th Street, 11th Floor NY, NY 10001

NOT TO SCALE

NOT TO SCALE

PRECEDENT - EXISTING AREAWAY FENCE @ 25 EAST 78 STREET