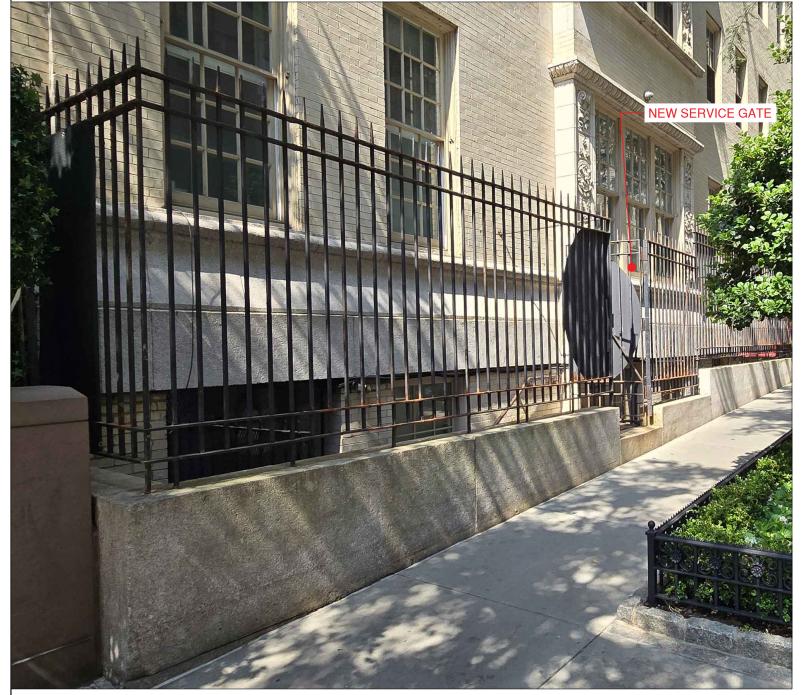

DATE: 07.10.2024

18 West 27th Street, 11th Floor NY, NY 10001

1

PHOTOS OF EXISTING FENCE AS SEEN FROM EAST 76TH STREET

NOT TO SCALE

EXISTING SERVICE GATE @ E 76TH ST

NOT TO SCALE

3 EXISTING GRANITE STONE BASE
NOT TO SCALE

LPC-24-10852

18 West 27th Street, 11th Floor NY, NY 10001

EXG STANDPIPE CONNECTION THROUGH FENCE

CLOSE UP OF EXISTING FENCE RAILS & PICKETS

EXISTING SERVICE STAIRWAY @ E 76TH ST NOT TO SCALE

EXISTING CELLAR PASSAGEWAY GATE NOT TO SCALE