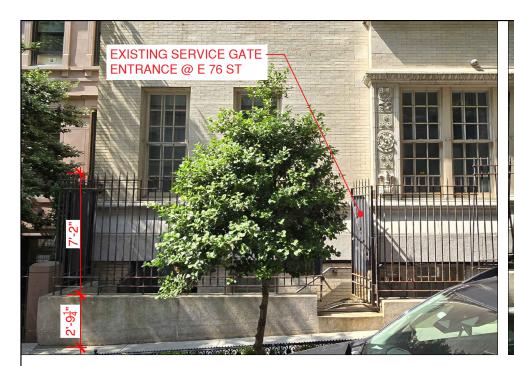

DATE: 07.10.2024

18 West 27th Street, 11th Floor NY, NY 10001

1

PHOTOS OF EXISTING FENCE AS SEEN FROM EAST 76TH STREET

NOT TO SCALE

EXISTING SERVICE GATE @ E 76TH ST

NOT TO SCALE

3 EXISTING GRANITE STONE BASE
NOT TO SCALE