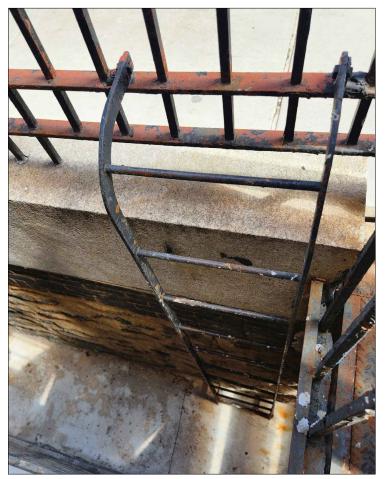

5 EXISTING AREAWAY SERVICE LADDER NOT TO SCALE

REAR FENCE SUPPORT AS SEEN FROM AREAWAY 6 NOT TO SCALE

DRAWING <u>04</u> OF <u>17</u>

PROJECT: 829 PARK AVE NEW YORK, NY, 10021

TITLE: NORTH FENCE RENOVATION JOB #: 23-028