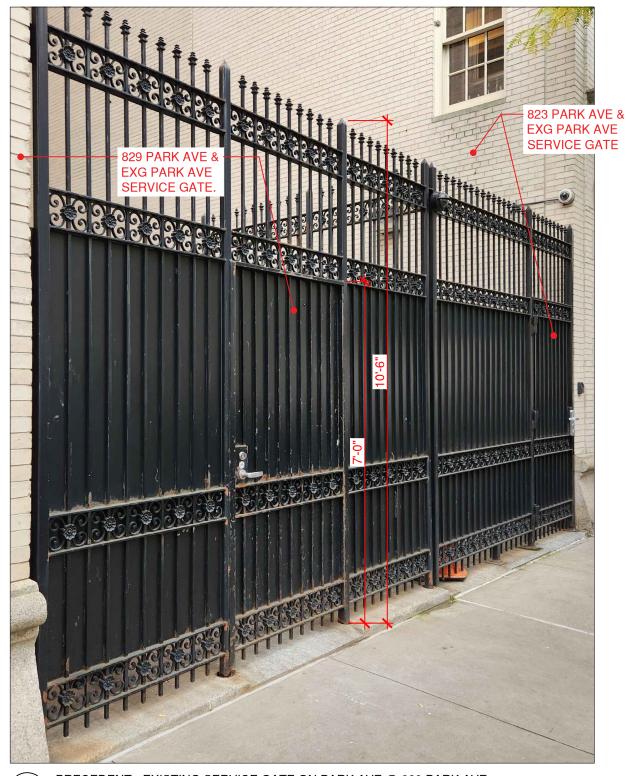

NORTH FENCE RENOVATION

JOB #:

23-028

Allen + Killcoyne Architects

DATE: 07.10.2024 18 West 27th Street, 11th Floor NY, NY 10001

NOT TO SCALE

NOT TO SCALE

PRECEDENT - EXISTING AREAWAY FENCE @ 25 EAST 78 STREET

PRECEDENT - EXISTING SERVICE GATE @ 28 EAST 78 STREET

NOT TO SCALE

PRECEDENT - EXISTING SERVICE GATE @ 36 EAST 67 STREET NOT TO SCALE

DRAWING \_\_10\_\_OF \_\_17\_

PROJECT: 829 PARK AVE NEW YORK, NY, 10021