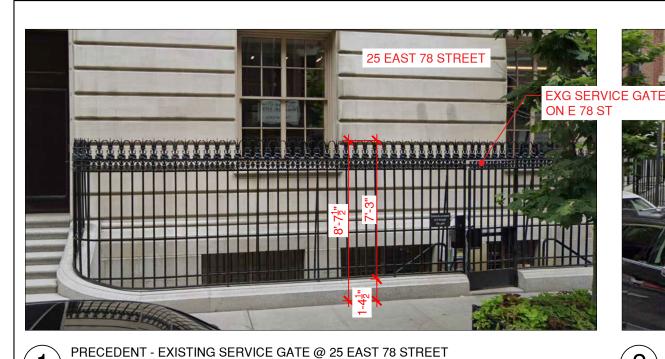

NORTH FENCE RENOVATION

JOB #:

23-028

Allen + Killcoyne Architects

DATE: 07.10.2024 18 West 27th Street, 11th Floor NY, NY 10001

NOT TO SCALE

NOT TO SCALE

PRECEDENT - EXISTING AREAWAY FENCE @ 25 EAST 78 STREET