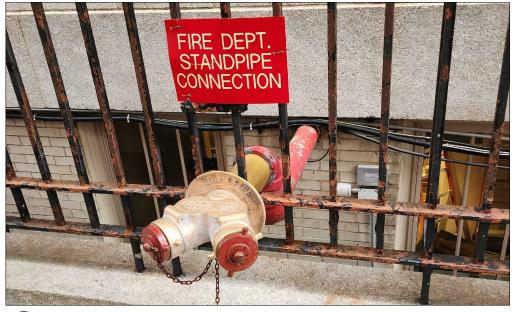

LPC-24-10852

18 West 27th Street, 11th Floor NY, NY 10001

EXG STANDPIPE CONNECTION THROUGH FENCE

CLOSE UP OF EXISTING FENCE RAILS & PICKETS

EXISTING SERVICE STAIRWAY @ E 76TH ST NOT TO SCALE

EXISTING CELLAR PASSAGEWAY GATE NOT TO SCALE