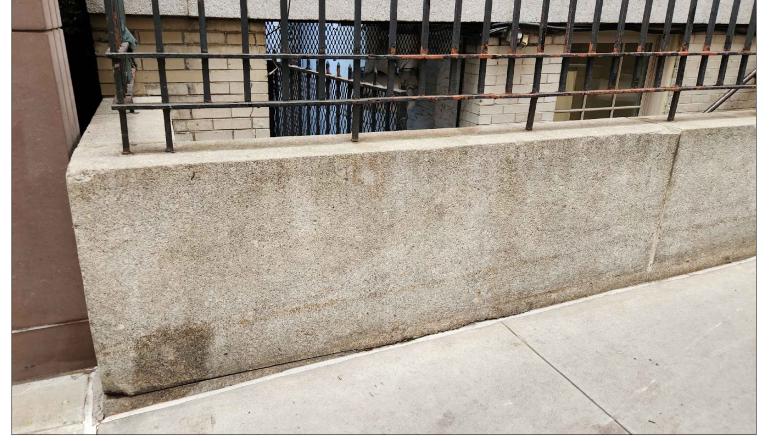

DATE: 07.10.2024

18 West 27th Street, 11th Floor NY, NY 10001

1

PHOTOS OF EXISTING FENCE AS SEEN FROM EAST 76TH STREET

NOT TO SCALE

EXISTING SERVICE GATE @ E 76TH ST

NOT TO SCALE

3 EXISTING GRANITE STONE BASE
NOT TO SCALE