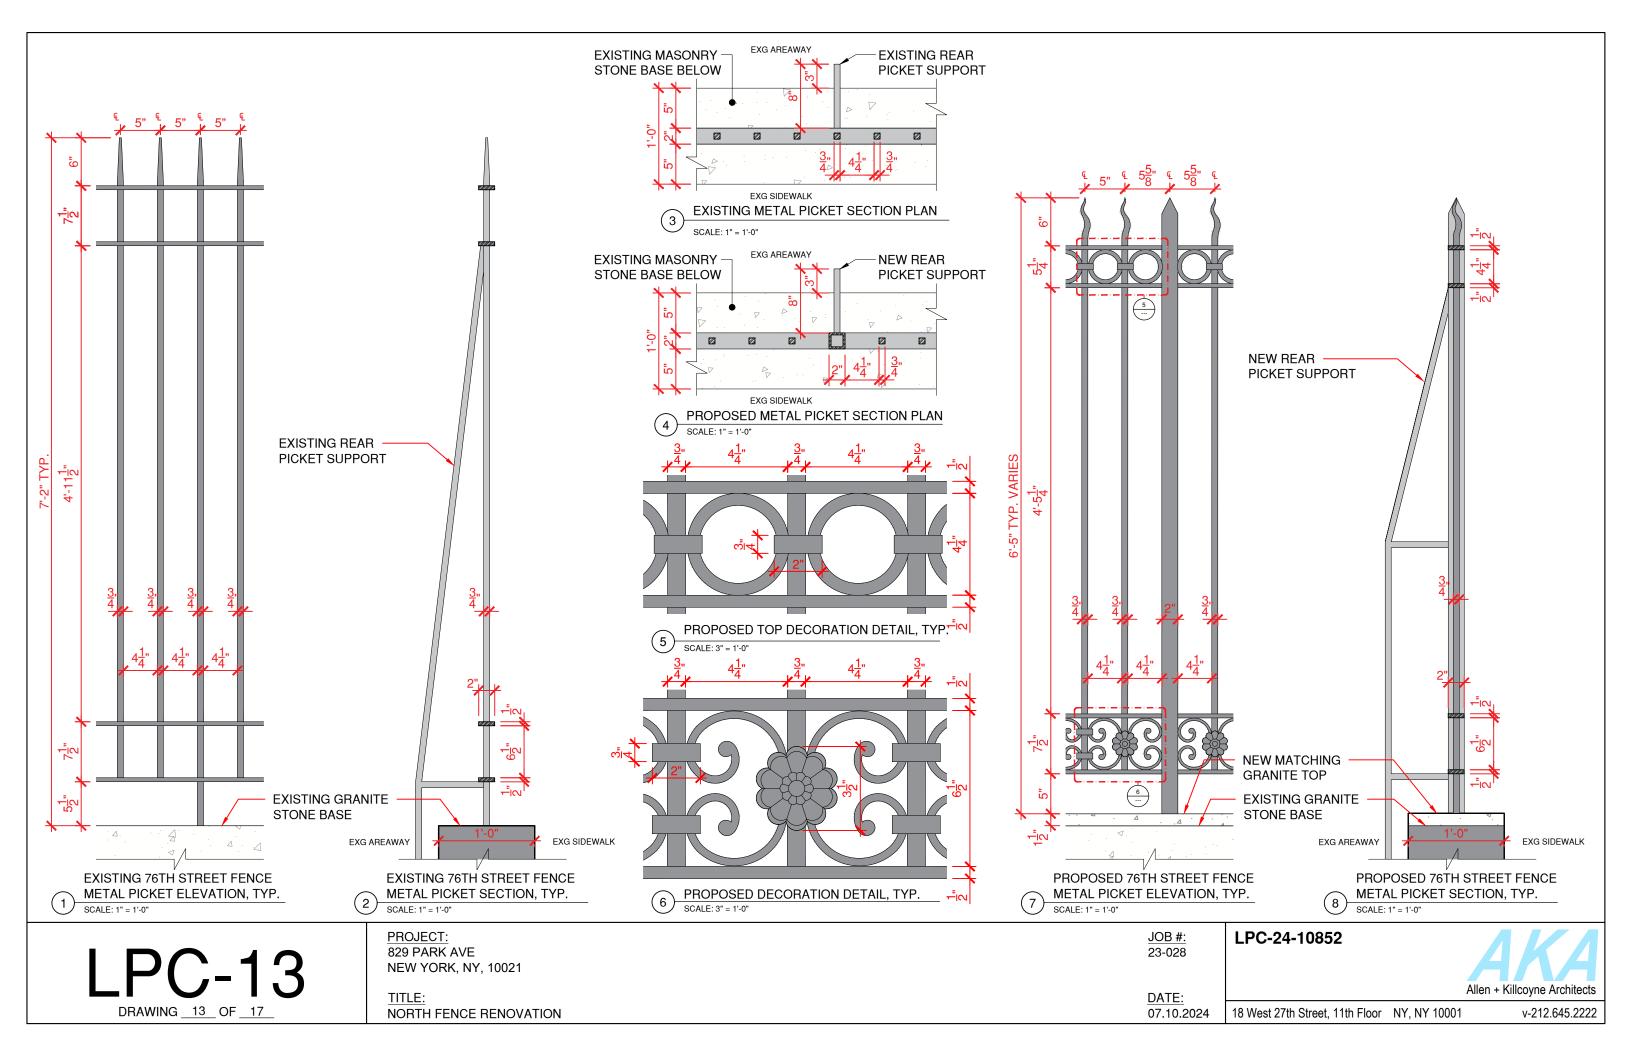

- EXISTING NEO-CLASSICAL WINDOW @ 829 PARK AVE

EXISTING IRONWORK DETAILS TO BE USED ON PROPOSED FENCE RENOVATION.

PRECEDENT - EXISTING WINDOW RAILING DETAILS

NOT TO SCALE

PRECEDENT - EXISTING WINDOW AS SEEN FROM PARK AVE @ 829 PARK AVE

NOT TO SCALE

LPC-08
DRAWING 08 OF 17

PROJECT: 829 PARK AVE NEW YORK, NY, 10021

TITLE:

NORTH FENCE RENOVATION

JOB #: 23-028

28

<u>DATE:</u> 07.10.2024

LPC-24-10852

Allen + Killcoyne Architects

18 West 27th Street, 11th Floor NY, NY 10001

PRECEDENT - EXG PARK AVE GATE DETAILS NOT TO SCALE

> **EXG PARK AVE GATE & -**TREE PITS DECORATIONS TO MATCH PROPOSED FENCE RENOVATION.

PRECEDENT - EXG TREE PIT DETAILS NOT TO SCALE

PRECEDENT - EXG TREE PIT GUARDS ON EAST 76 ST @ 829 PARK AVE NOT TO SCALE

LPC-24-10852

DRAWING \_\_09\_\_ OF \_\_17\_

PROJECT: 829 PARK AVE NEW YORK, NY, 10021