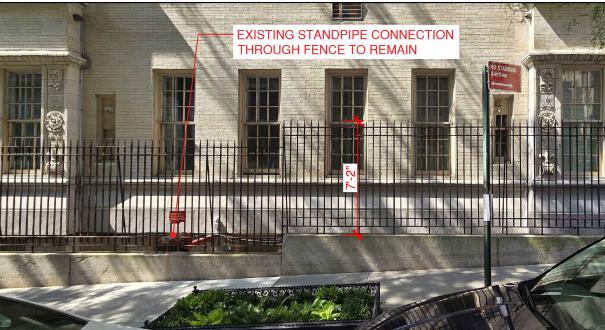

LPC-24-10852

18 West 27th Street, 11th Floor NY, NY 10001

EXG STANDPIPE CONNECTION THROUGH FENCE

CLOSE UP OF EXISTING FENCE RAILS & PICKETS

EXISTING SERVICE STAIRWAY @ E 76TH ST NOT TO SCALE

EXISTING CELLAR PASSAGEWAY GATE NOT TO SCALE