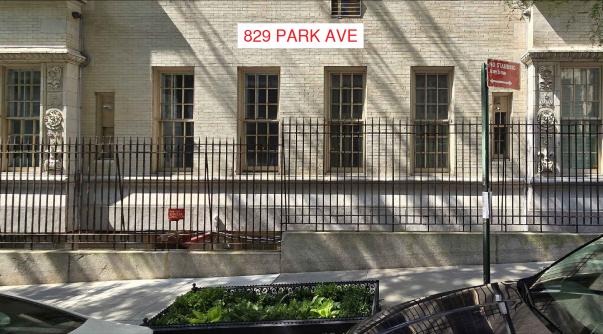

**CURRENT STREET VIEW -**NORTHWEST VIEW FROM PARK AVENUE

LPC-02 DRAWING <u>02</u> OF <u>17</u>

PROJECT: 829 PARK AVE NEW YORK, NY, 10021

TITLE:

NORTH FENCE RENOVATION

JOB #: 23-028 LPC-24-10852

Allen + Killcoyne Architects