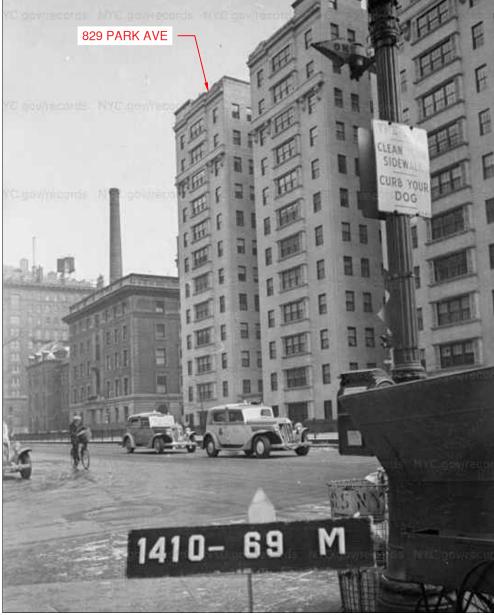

## 829 PARK AVE - HISTORICAL IMAGES

829 PARK AVE

HISTORICAL 1940 TAX PHOTO OF 829 PARK AVE (1939-1941) - SOUTHWEST VIEW FROM PARK AVENUE

NOT TO SCALE

PROJECT: 829 PARK AVE NEW YORK, NY, 10021

NORTH FENCE RENOVATION

JOB #: 23-028 LPC-24-10852

Allen + Killcoyne Architects

<u>DATE:</u> 07.10.2024

.2024 18 West 27th Street, 11th Floor NY, NY 10001

HISTORICAL WURTS BROS. PHOTO OF 829 PARK AVE (1887-1964) - NORTHWEST VIEW FROM PARK AVENUE