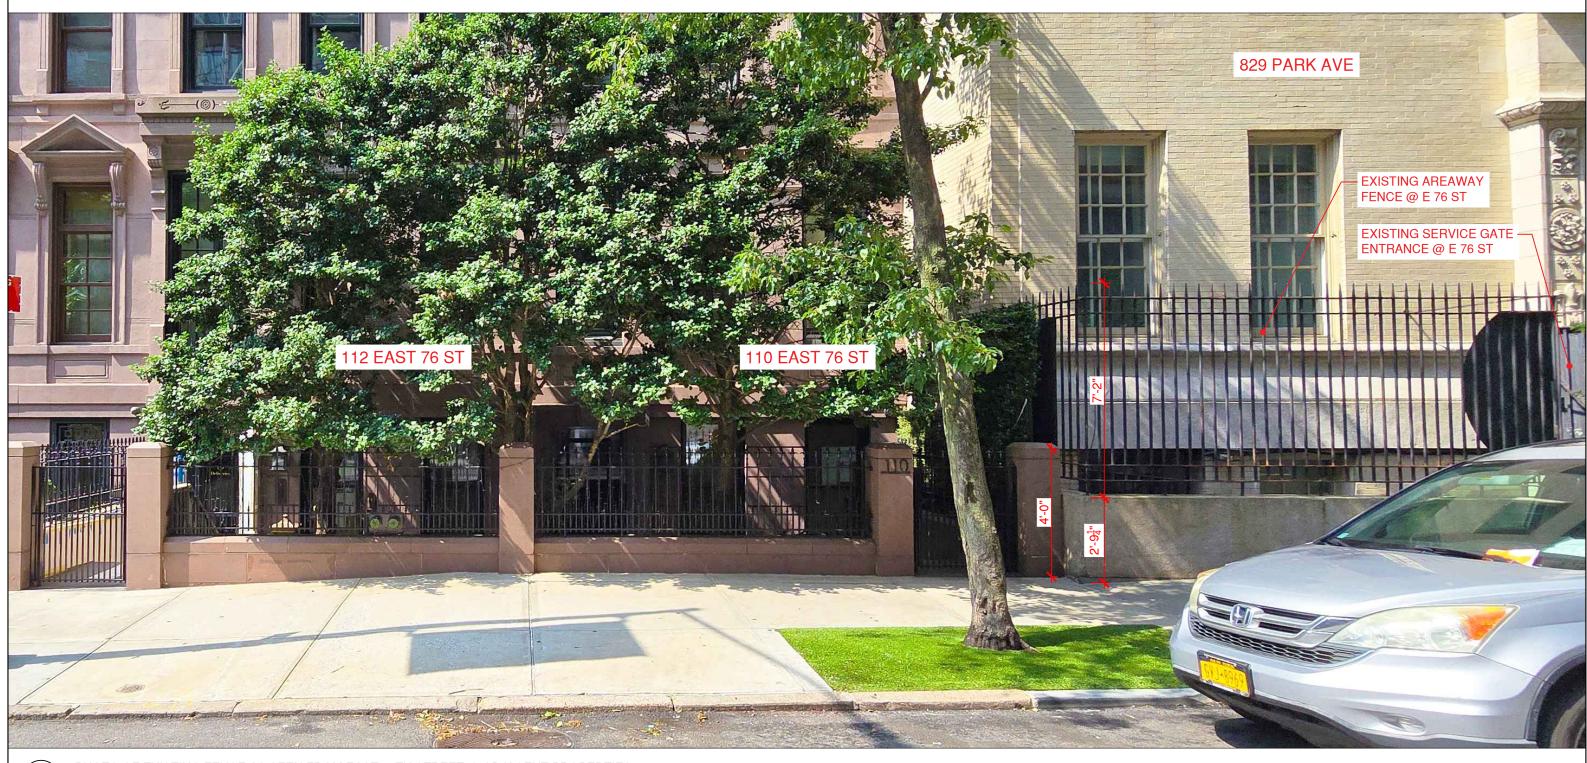

**CURRENT STREET VIEW -**NORTHWEST VIEW FROM PARK AVENUE

LPC-02 DRAWING <u>02</u> OF <u>17</u>

PROJECT: 829 PARK AVE NEW YORK, NY, 10021

TITLE:

NORTH FENCE RENOVATION

JOB #: 23-028 LPC-24-10852

Allen + Killcoyne Architects

DATE: 07.10.2024

18 West 27th Street, 11th Floor NY, NY 10001

1

PHOTOS OF EXISTING FENCE AS SEEN FROM EAST 76TH STREET

NOT TO SCALE

EXISTING SERVICE GATE @ E 76TH ST

NOT TO SCALE

3 EXISTING GRANITE STONE BASE
NOT TO SCALE