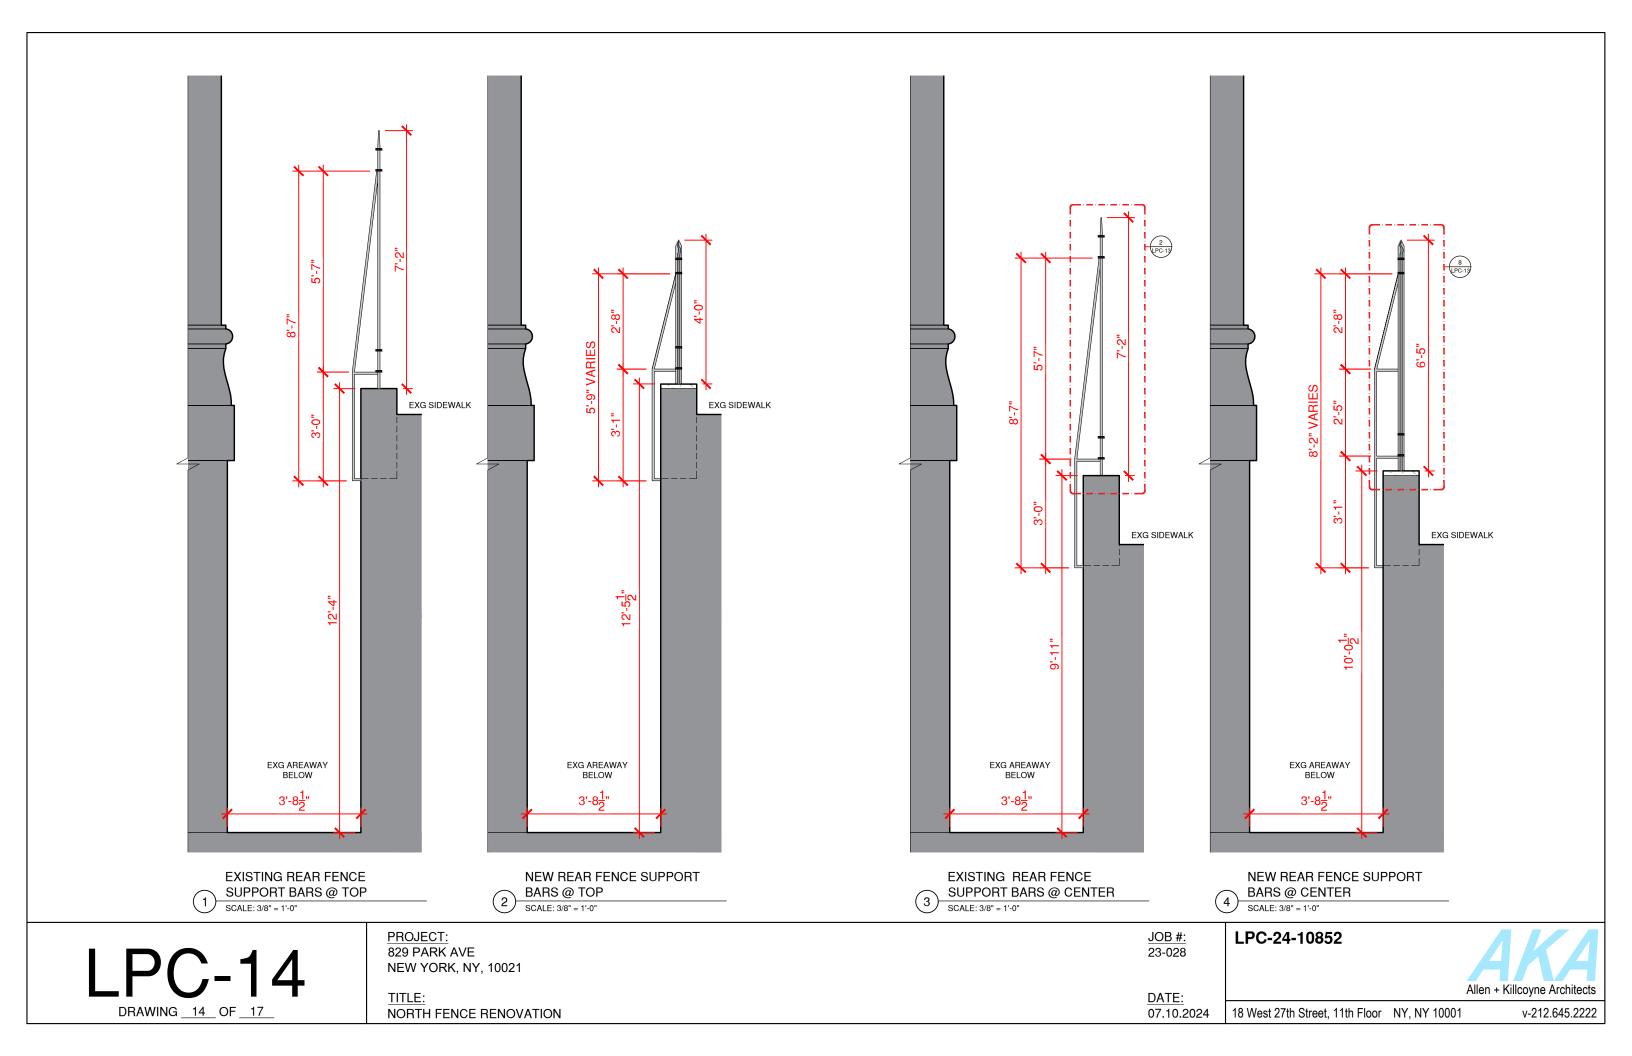

5 EXISTING AREAWAY SERVICE LADDER NOT TO SCALE

REAR FENCE SUPPORT AS SEEN FROM AREAWAY 6 NOT TO SCALE

DRAWING <u>04</u> OF <u>17</u>

PROJECT: 829 PARK AVE NEW YORK, NY, 10021

TITLE: NORTH FENCE RENOVATION JOB #: 23-028

DATE: 07.10.2024 LPC-24-10852

18 West 27th Street, 11th Floor NY, NY 10001

(1)

PHOTO OF EXISTING FENCE AS SEEN FROM EAST 76TH STREET @ ADJACENT PROPERTIES

NOT TO SCALE

LPC-07

DRAWING 07 OF 17

PROJECT: 829 PARK AVE NEW YORK, NY, 10021