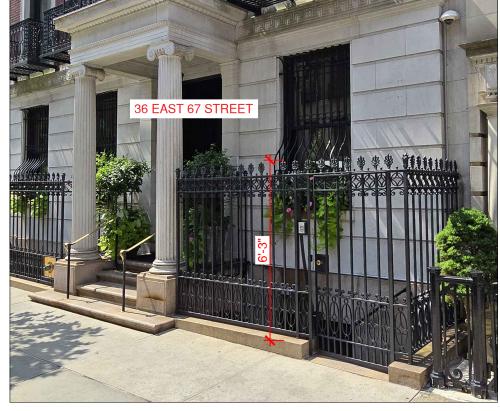

PRECEDENT - EXISTING SERVICE GATE @ 28 EAST 78 STREET

NOT TO SCALE

PRECEDENT - EXISTING SERVICE GATE @ 36 EAST 67 STREET NOT TO SCALE

DRAWING \_\_10\_\_OF \_\_17\_

PROJECT: 829 PARK AVE NEW YORK, NY, 10021