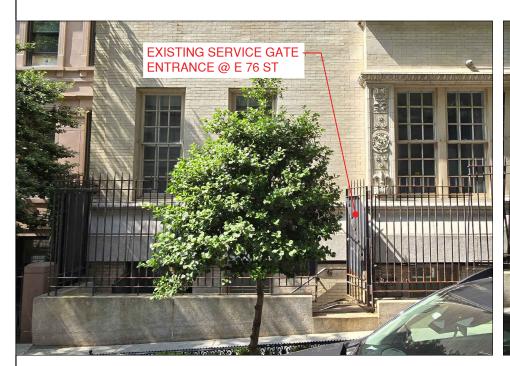

DATE: 07.10.2024

18 West 27th Street, 11th Floor NY, NY 10001

1

PHOTOS OF EXISTING FENCE AS SEEN FROM EAST 76TH STREET

NOT TO SCALE

EXISTING SERVICE GATE @ E 76TH ST

NOT TO SCALE

3 EXISTING GRANITE STONE BASE
NOT TO SCALE

EXG FENCE AS SEEN FROM PARK AVE

LPC-03

DRAWING 03 OF 17

PROJECT: 829 PARK AVE NEW YORK, NY, 10021

TITLE:

NORTH FENCE RENOVATION

JOB #: 23-028

DATE: 07.10.2024