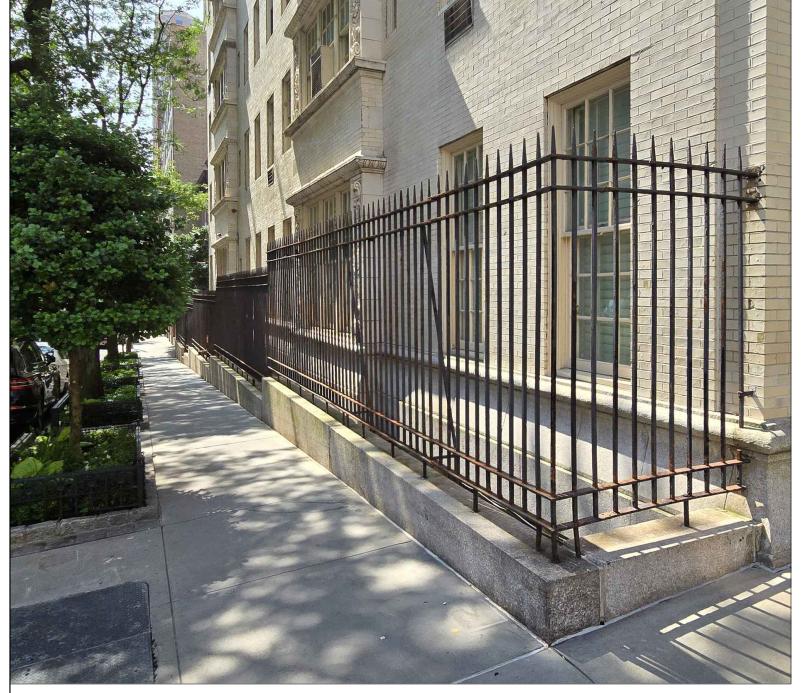

NORTH FENCE RENOVATION

JOB #: 23-028 LPC-24-10852

Allen + Killcoyne Architects

DATE: 07.10.2024 18 West 27th Street, 11th Floor NY, NY 10001

PHOTOS OF EXISTING FENCE AS SEEN FROM EAST 76TH STREET @ 829 PARK AVE

RENDERING OF PROPOSED FENCE AS SEEN FROM EAST 76TH STREET @ 829 PARK AVE

LPC-15 DRAWING <u>15</u> OF <u>17</u>

PROJECT: 829 PARK AVE NEW YORK, NY, 10021

NORTH FENCE RENOVATION

JOB #:

23-028

DATE: 07.10.2024 LPC-24-10852