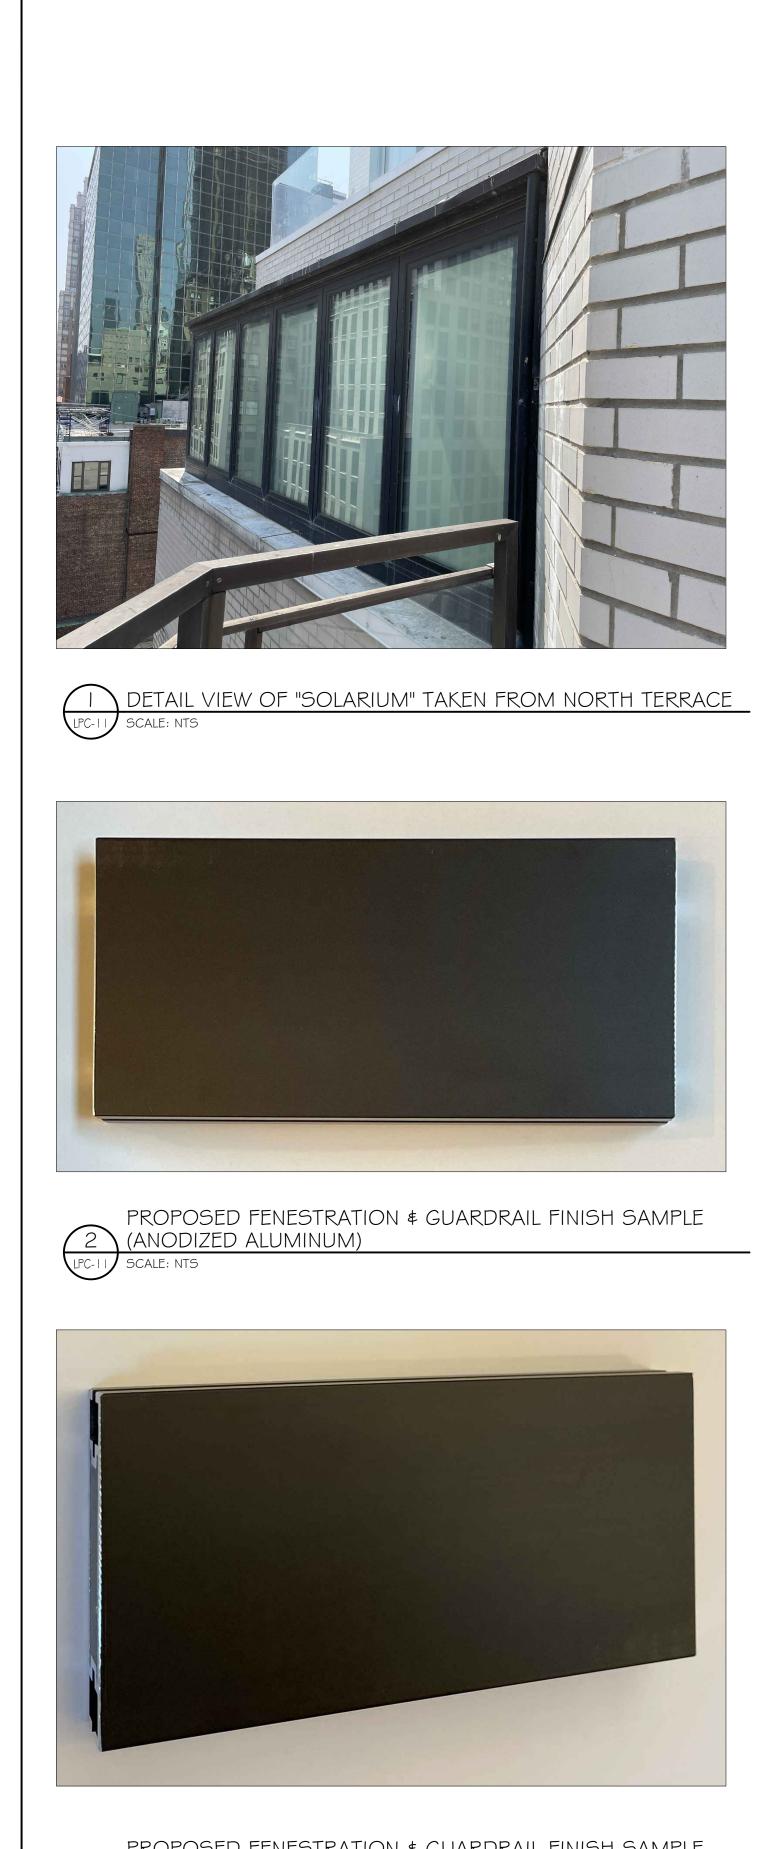

PROPOSED INSTALLATION OF NEW GLASS AND STEEL GUARDRAILS AND PARAPET COPING CAP AT ALL 17TH CONSTRUCTION/18TH MARKETING FLOOR TERRACES; NEW GUARDRAIL DESIGN TO MATCH THAT PRIOR APPROVED (CNE-24-07670 & CNE-24-07671)

CNE-24-07670: EXTERIOR SCOPE (REMOVE EXISTING SOLARIUM ASSEMBLY AND RESTORE NORTHEAST TERRACE. RESTORE NORTH FACADE AT NORTHEAST TERRACE WITH NEW MASONRY OPENING AND NEW FENESTRATION UNIT. INSTALL NEW GUARDRAIL ON EXISTING PARAPET AT NORTHEAST TERRACE