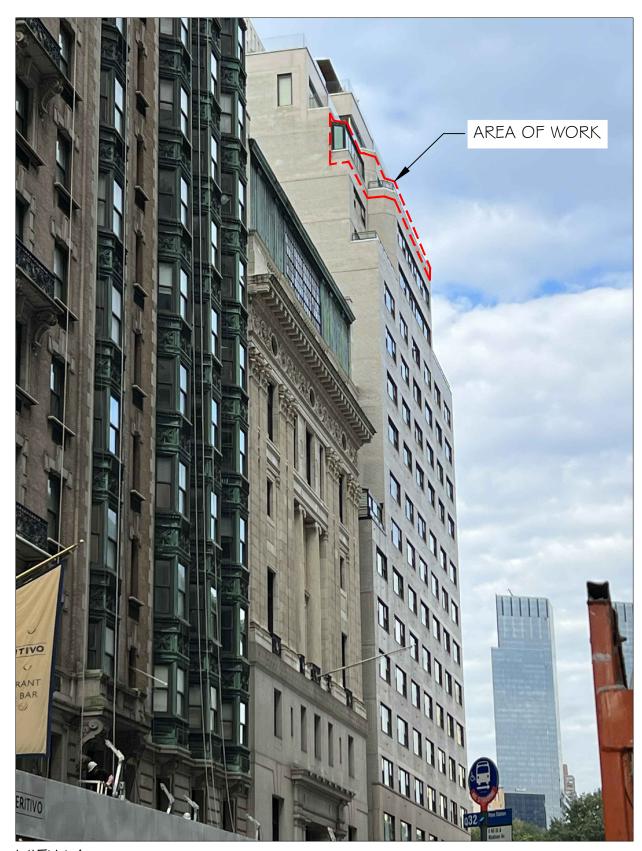

# SCOPE OF WORK:

REMOVAL OF EXISTING COPING CAP AND INNER PARAPET FACING AT ALL 17TH CONSTRUCTION/18TH MARKETING FLOOR TERRACES.

PROPOSED REDUCTION OF PARAPET HEIGHT BY 4 BRICK COURSES TO INSTALL NEW TALLER GUARDRAIL STRUCTURE.

PROPOSED INSTALLATION OF NEW GLASS AND STEEL GUARDRAILS AND PARAPET COPING CAP AT ALL 17TH CONSTRUCTION/18TH MARKETING FLOOR TERRACES; NEW GUARDRAIL DESIGN TO MATCH THAT PRIOR APPROVED (CNE-24-07670 & CNE-24-07671)