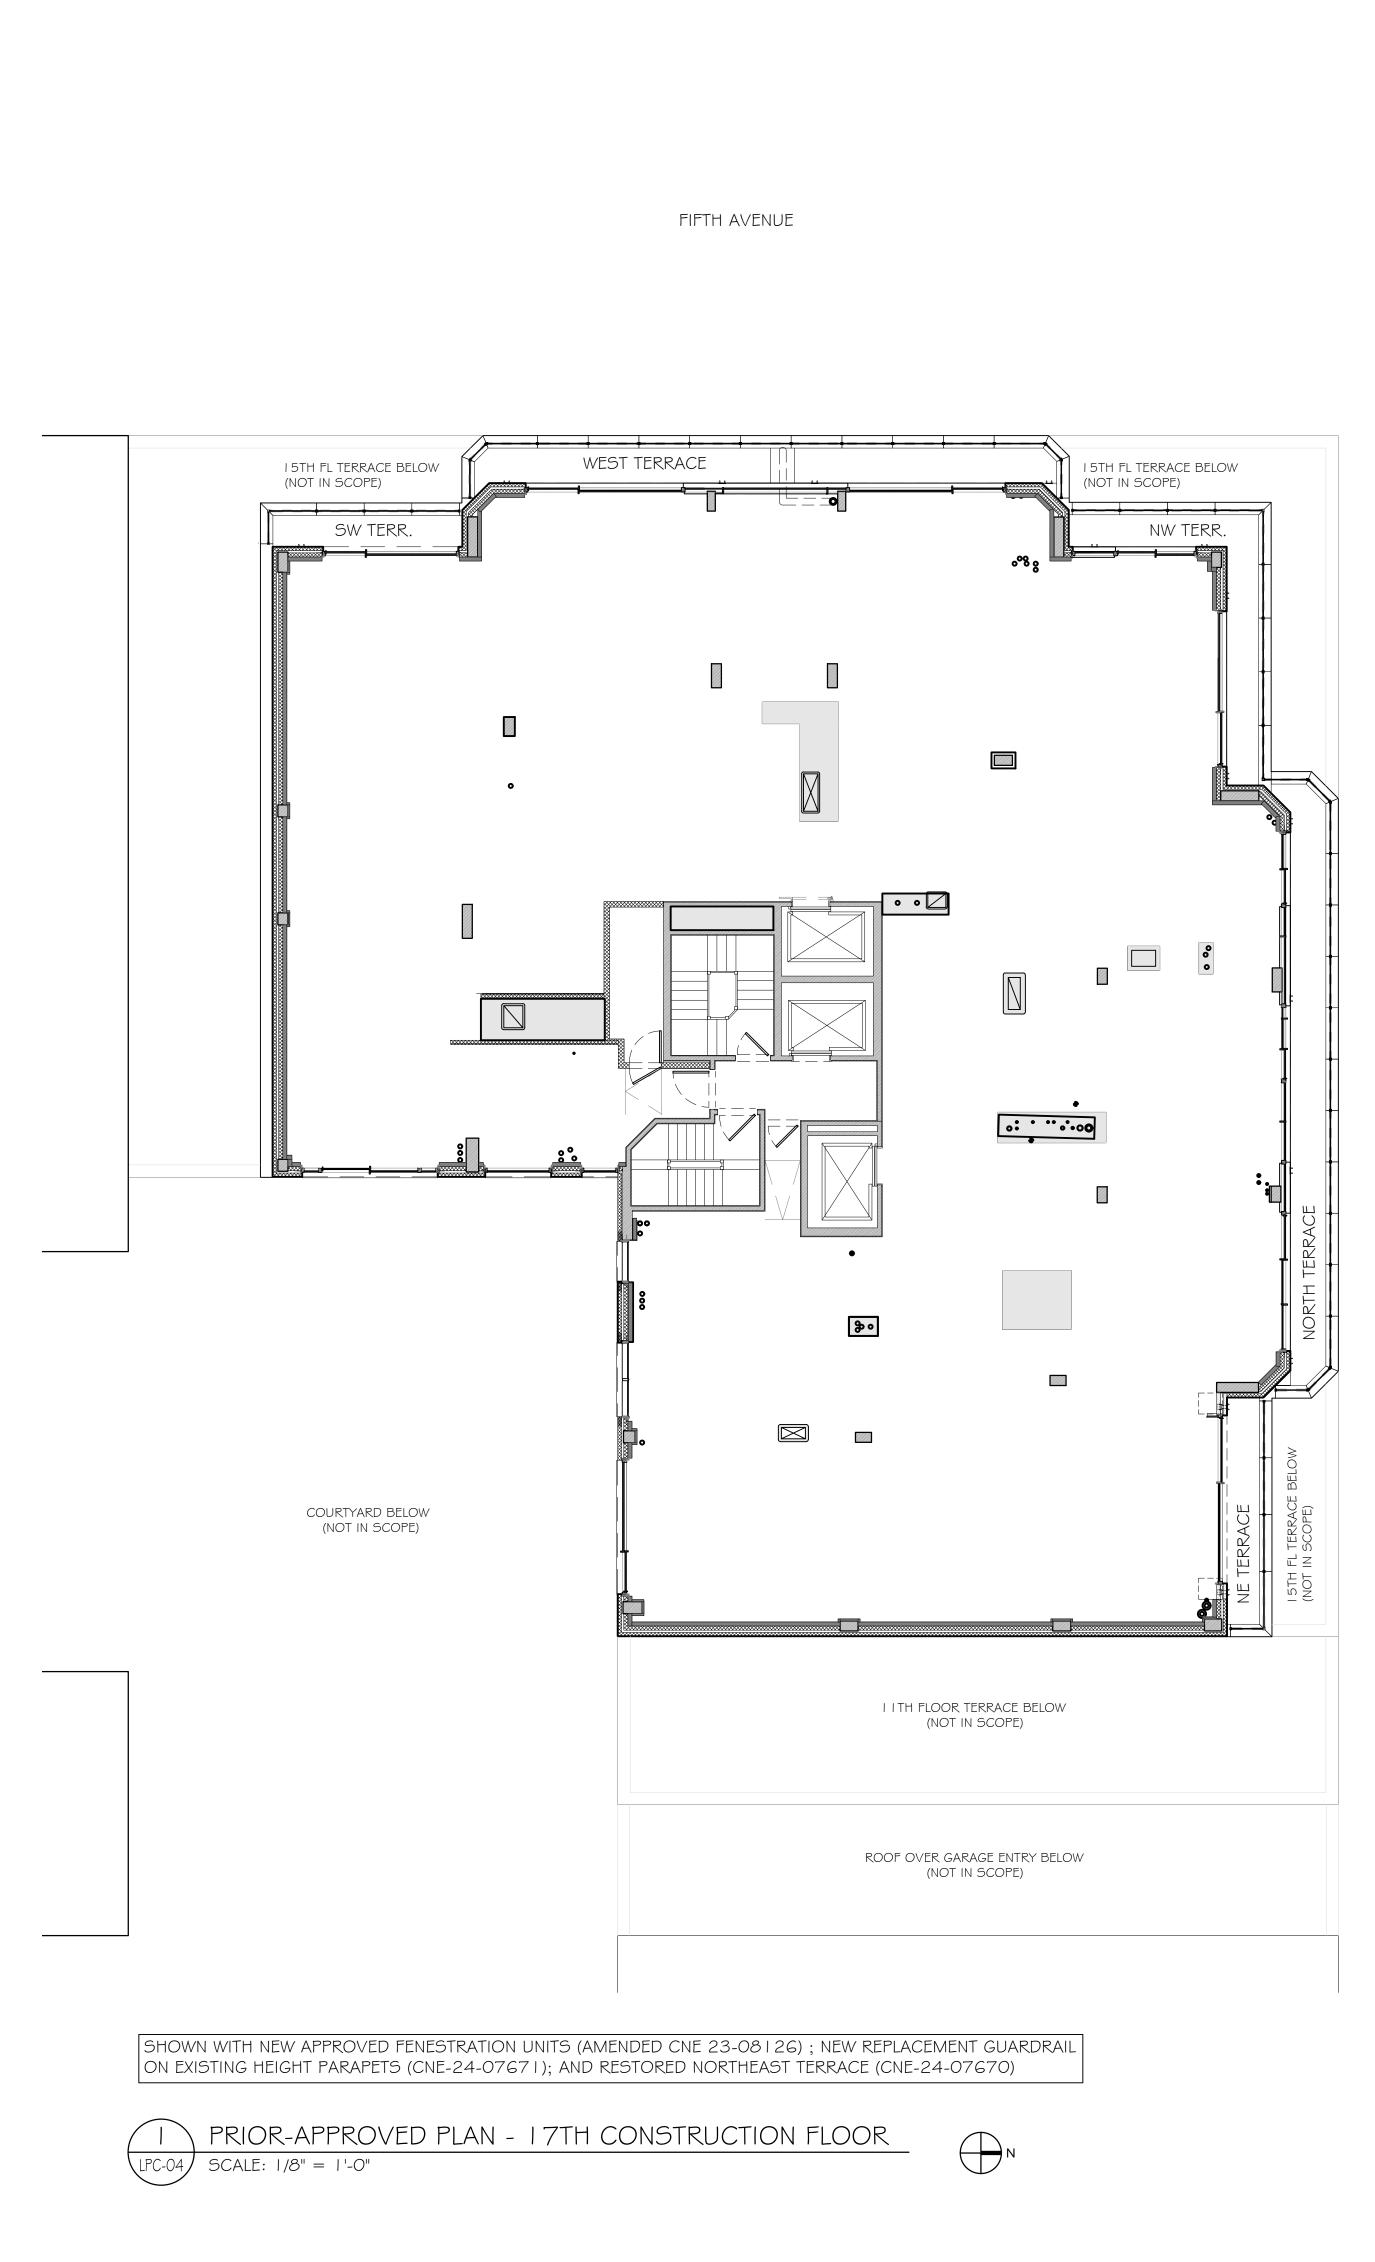

# SCOPE OF WORK:

REMOVAL OF EXISTING COPING CAP AND INNER PARAPET FACING AT ALL 17TH CONSTRUCTION/18TH MARKETING FLOOR TERRACES.

PROPOSED REDUCTION OF PARAPET HEIGHT BY 4 BRICK COURSES TO INSTALL NEW TALLER GUARDRAIL STRUCTURE.

PROPOSED INSTALLATION OF NEW GLASS AND STEEL GUARDRAILS AND PARAPET COPING CAP AT ALL 17TH CONSTRUCTION/18TH MARKETING FLOOR TERRACES; NEW GUARDRAIL DESIGN TO MATCH THAT PRIOR APPROVED (CNE-24-07670 & CNE-24-07671)