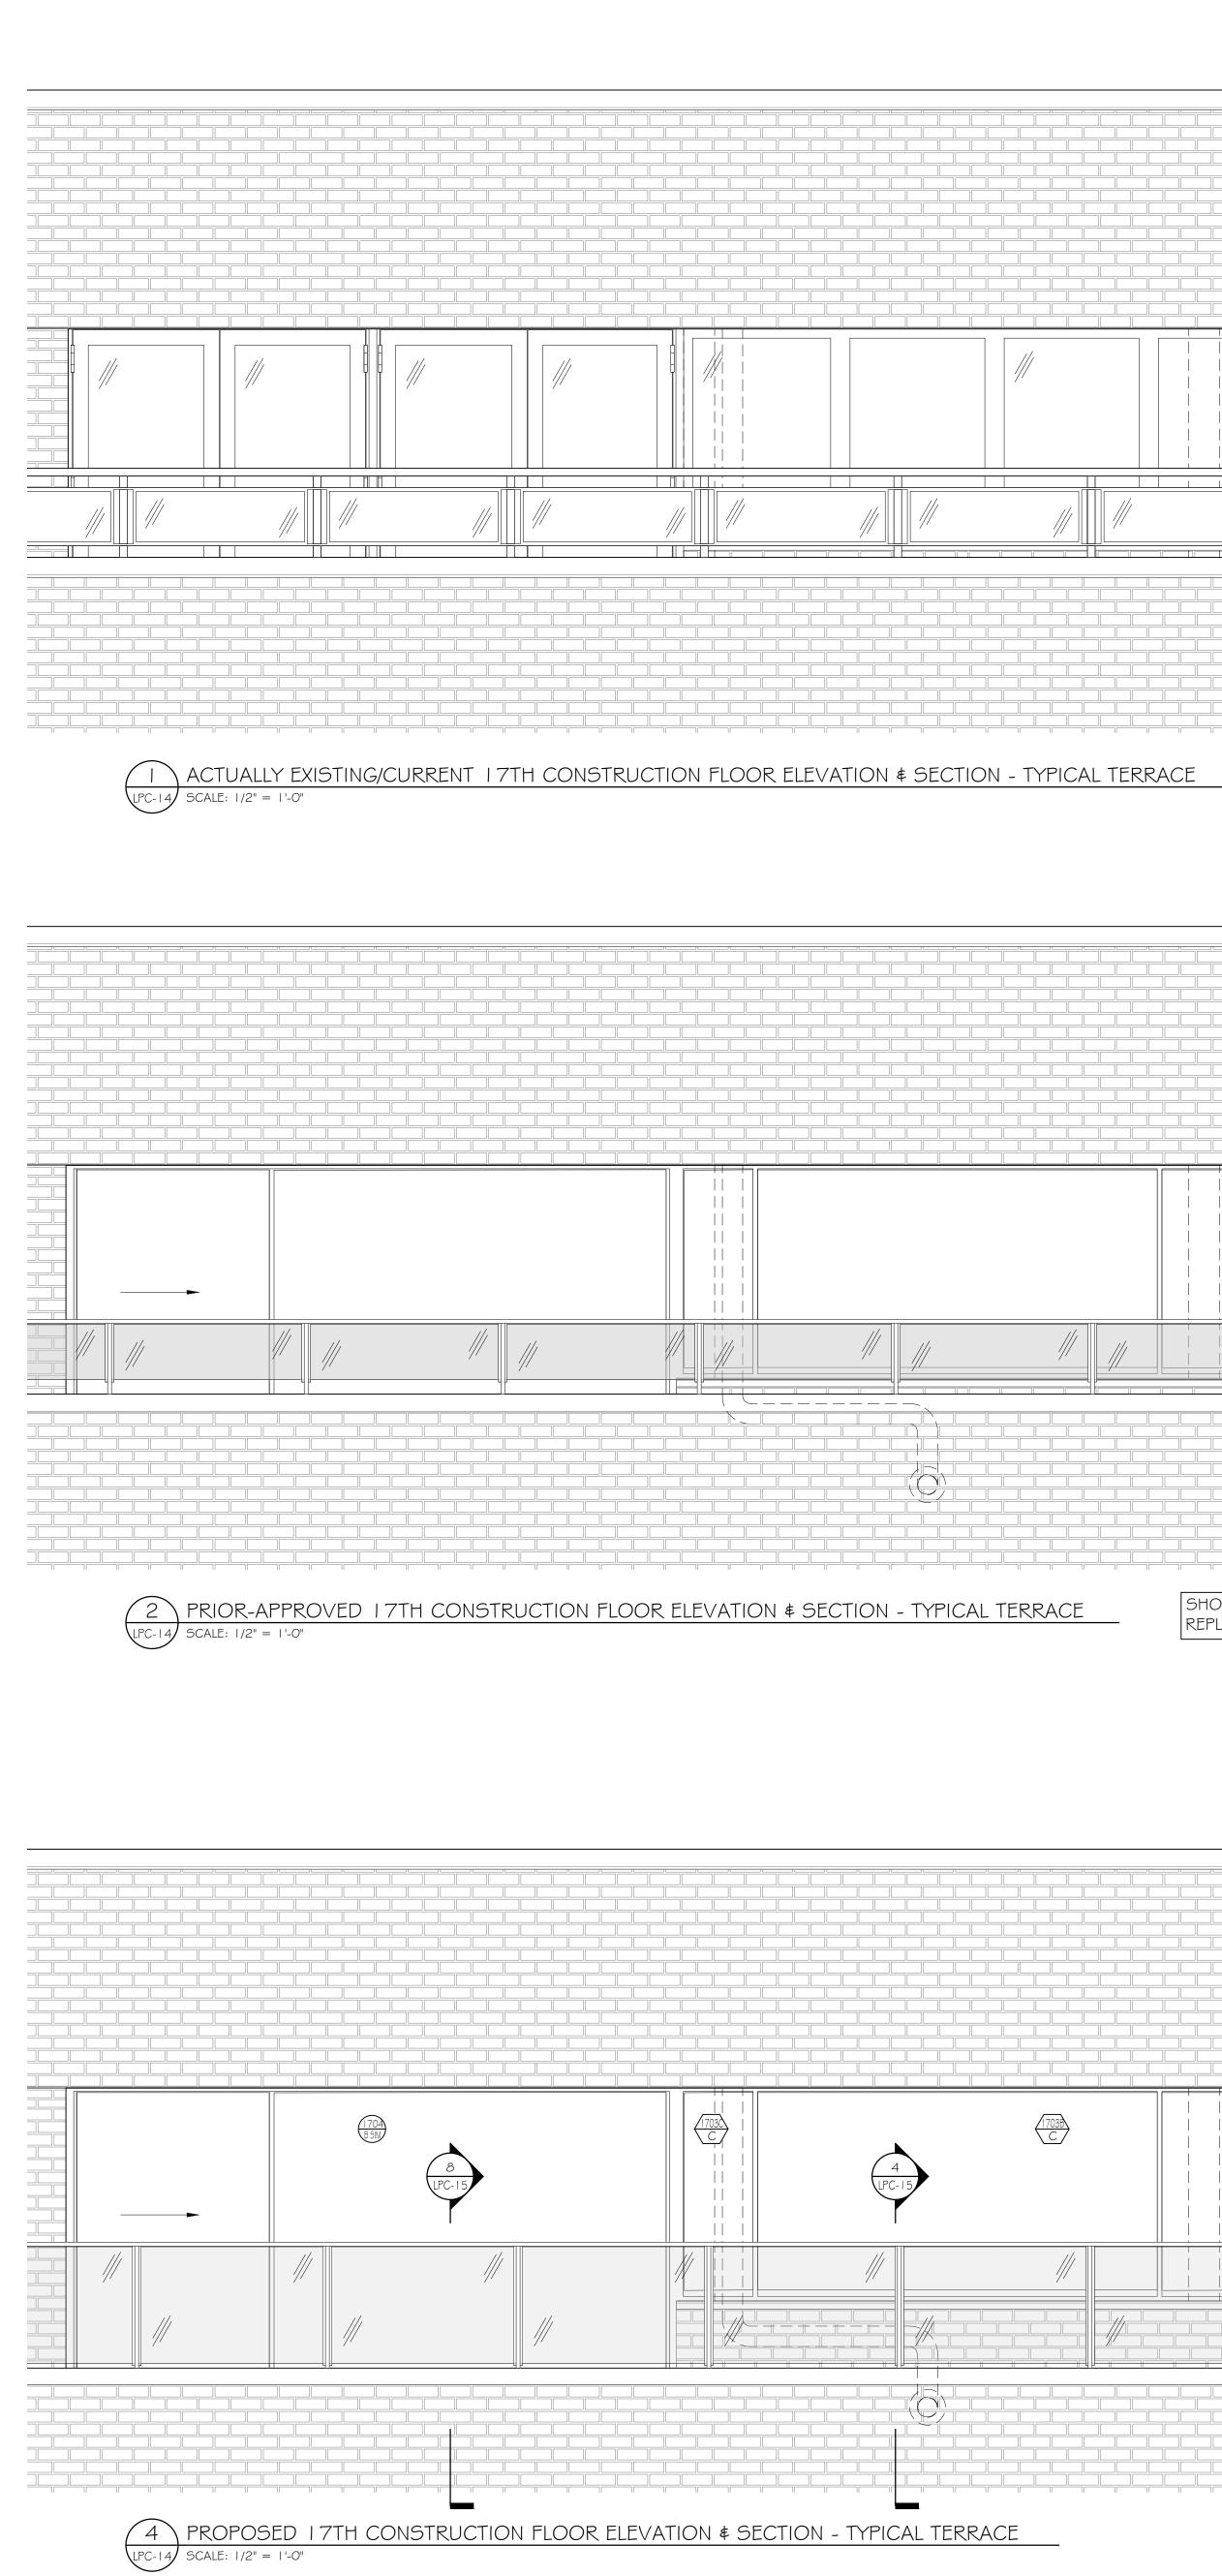

# SCOPE OF WORK:

REMOVAL OF EXISTING COPING CAP AND INNER PARAPET FACING AT ALL 17TH CONSTRUCTION/18TH MARKETING FLOOR TERRACES.

PROPOSED REDUCTION OF PARAPET HEIGHT BY 4 BRICK COURSES TO INSTALL NEW TALLER GUARDRAIL STRUCTURE.

PROPOSED INSTALLATION OF NEW GLASS AND STEEL GUARDRAILS AND PARAPET COPING CAP AT ALL 17TH CONSTRUCTION/18TH MARKETING FLOOR TERRACES; NEW GUARDRAIL DESIGN TO MATCH THAT PRIOR APPROVED (CNE-24-07670 & CNE-24-07671)