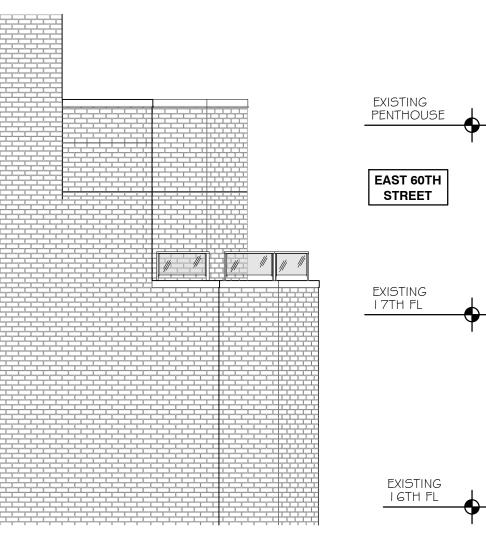

# SCOPE OF WORK:

REMOVAL OF EXISTING COPING CAP AND INNER PARAPET FACING AT ALL 17TH CONSTRUCTION/18TH MARKETING FLOOR TERRACES.

PROPOSED REDUCTION OF PARAPET HEIGHT BY 4 BRICK COURSES TO INSTALL NEW TALLER GUARDRAIL STRUCTURE.

PROPOSED INSTALLATION OF NEW GLASS AND STEEL GUARDRAILS AND PARAPET COPING CAP AT ALL 17TH CONSTRUCTION/18TH MARKETING FLOOR TERRACES; NEW GUARDRAIL DESIGN TO MATCH THAT PRIOR APPROVED (CNE-24-07670 & CNE-24-07671)