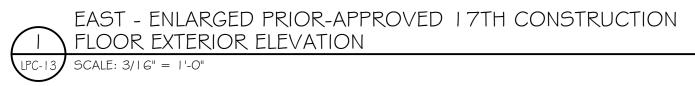

# SCOPE OF WORK:

REMOVAL OF EXISTING COPING CAP AND INNER PARAPET FACING AT ALL 17TH CONSTRUCTION/18TH MARKETING FLOOR TERRACES.

PROPOSED REDUCTION OF PARAPET HEIGHT BY 4 BRICK COURSES TO INSTALL NEW TALLER GUARDRAIL STRUCTURE.

PROPOSED INSTALLATION OF NEW GLASS AND STEEL GUARDRAILS AND PARAPET COPING CAP AT ALL 17TH CONSTRUCTION/18TH MARKETING FLOOR TERRACES; NEW GUARDRAIL DESIGN TO MATCH THAT PRIOR APPROVED (CNE-24-07670 & CNE-24-07671)