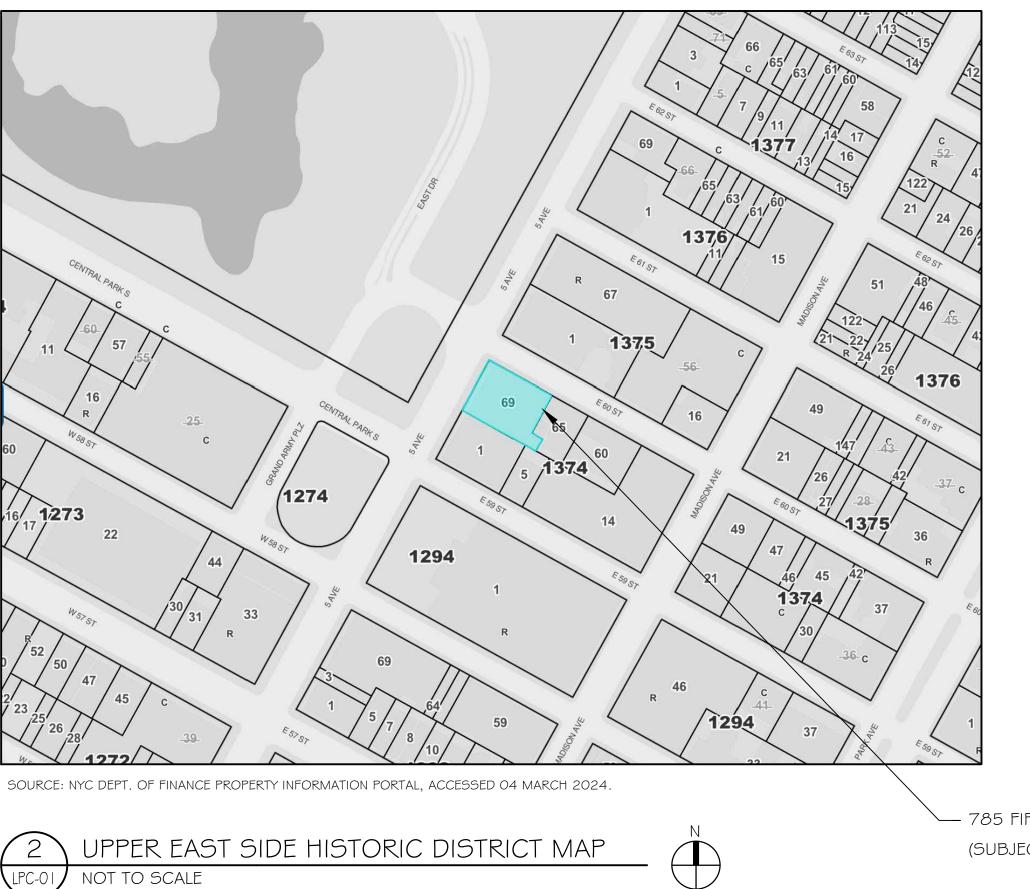

# LOCATION INFORMATION:

785

1374

69

8C

N/A

RIOH

ADDRESS: FIFTH AVENUE TAX BLOCK: TAX LOT: ZONING MAP: ZONING DISTRICT: ZONING OVERLAY: LOT AREA: 13,229 SQ. FT. BIN: 1040765

LPC STATUS:

OCCUPANCY CLASS: SPECIAL DISTRICT: CONSTRUCTION CLASS: NUMBER OF STORIES: BUILDING HEIGHT: NUMBER OF DWELLINGS: C OF O:

UPPER EAST SIDE HISTORIC DISTRICT, LP-1051 R-2 N/A I FIREPROOF STRUCTURE 18 161 FT 65 122387390T001