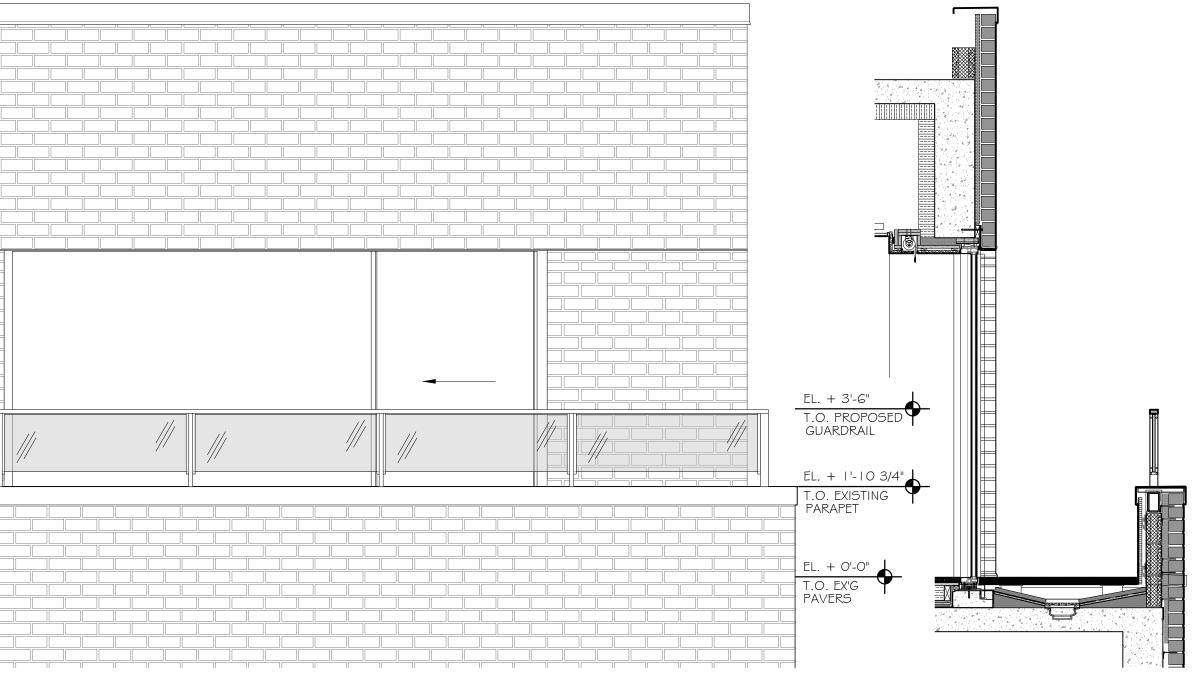

# SCOPE OF WORK:

REMOVAL OF EXISTING COPING CAP AND INNER PARAPET FACING AT ALL 17TH CONSTRUCTION/18TH MARKETING FLOOR TERRACES.

PROPOSED REDUCTION OF PARAPET HEIGHT BY 4 BRICK COURSES TO INSTALL NEW TALLER GUARDRAIL STRUCTURE.

PROPOSED INSTALLATION OF NEW GLASS AND STEEL GUARDRAILS AND PARAPET COPING CAP AT ALL 17TH CONSTRUCTION/18TH MARKETING FLOOR TERRACES; NEW GUARDRAIL DESIGN TO MATCH THAT PRIOR APPROVED (CNE-24-07670 & CNE-24-07671)