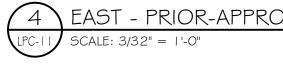

# SCOPE OF WORK:

REMOVAL OF EXISTING COPING CAP AND INNER PARAPET FACING AT ALL 17TH CONSTRUCTION/18TH MARKETING FLOOR TERRACES.

PROPOSED REDUCTION OF PARAPET HEIGHT BY 4 BRICK COURSES TO INSTALL NEW TALLER GUARDRAIL STRUCTURE.

PROPOSED INSTALLATION OF NEW GLASS AND STEEL GUARDRAILS AND PARAPET COPING CAP AT ALL 17TH CONSTRUCTION/18TH MARKETING FLOOR TERRACES; NEW GUARDRAIL DESIGN TO MATCH THAT PRIOR APPROVED (CNE-24-07670 & CNE-24-07671)