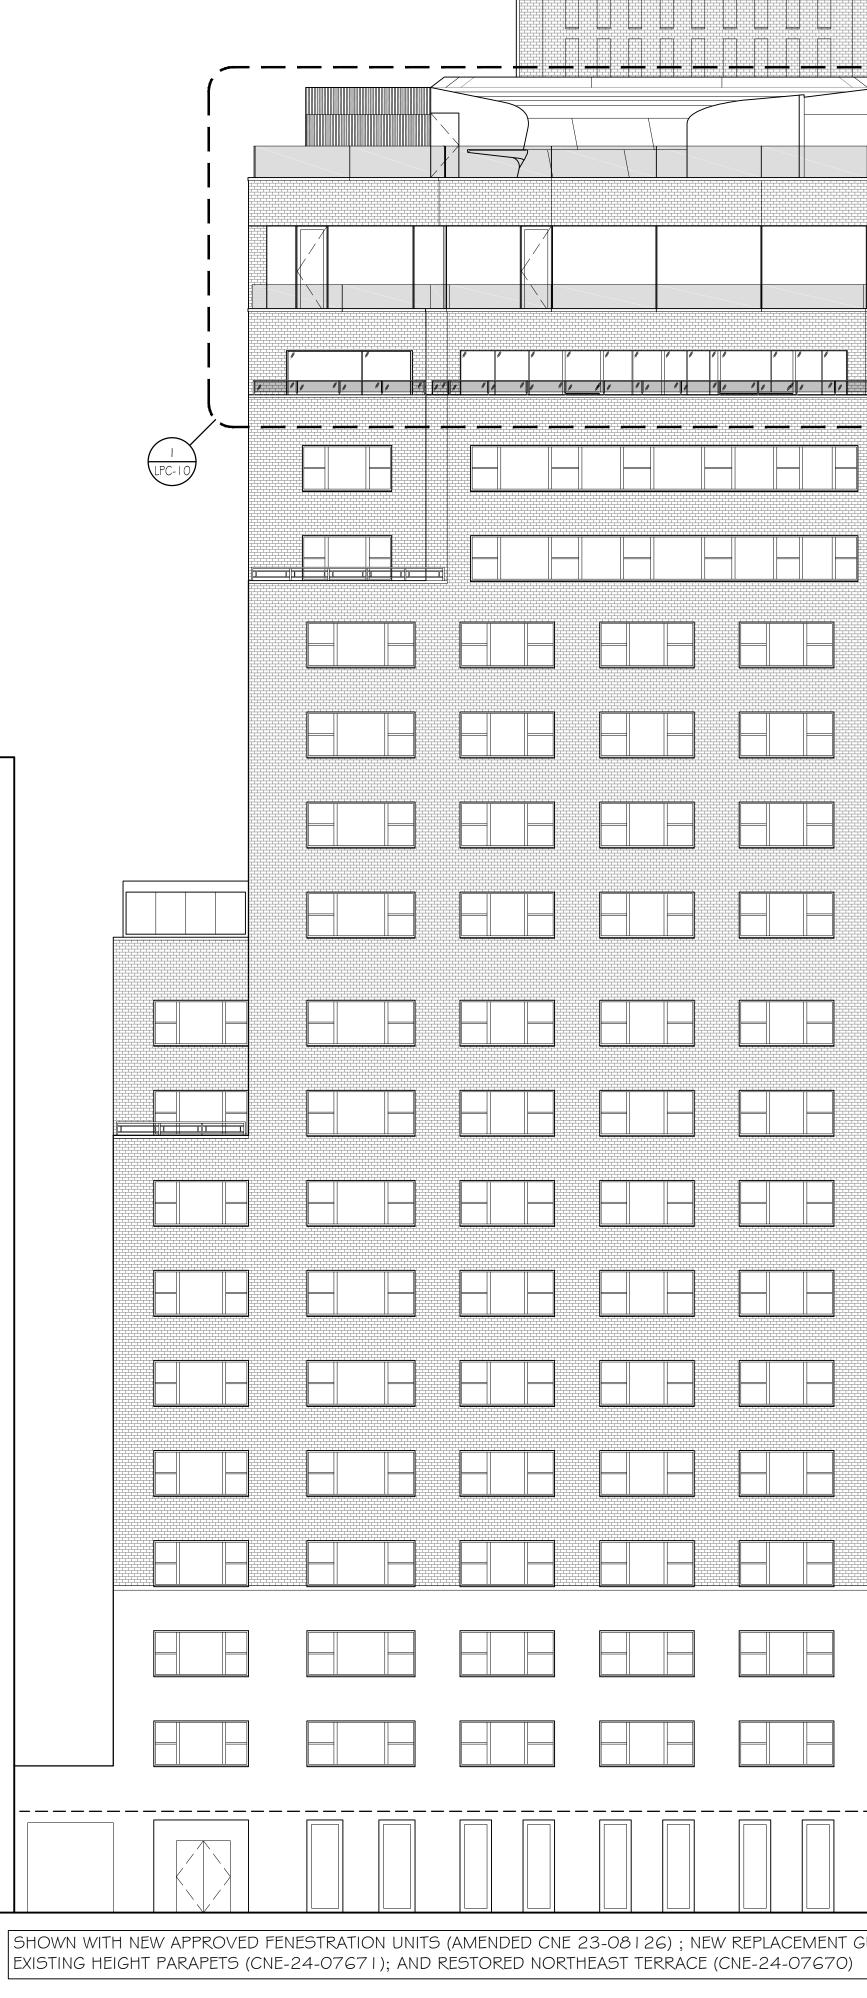

# SCOPE OF WORK:

REMOVAL OF EXISTING COPING CAP AND INNER PARAPET FACING AT ALL 17TH CONSTRUCTION/18TH MARKETING FLOOR TERRACES.

PROPOSED REDUCTION OF PARAPET HEIGHT BY 4 BRICK COURSES TO INSTALL NEW TALLER GUARDRAIL STRUCTURE.

PROPOSED INSTALLATION OF NEW GLASS AND STEEL GUARDRAILS AND PARAPET COPING CAP AT ALL 17TH CONSTRUCTION/18TH MARKETING FLOOR TERRACES; NEW GUARDRAIL DESIGN TO MATCH THAT PRIOR APPROVED (CNE-24-07670 & CNE-24-07671)

LPC-23-08126 EXTERIOR SCOPE (SIGNED OFF): 1ST PAA UNDER NEW LPC-24-06657 (REPLACE WINDOWS & ADD DRYER VENT); PER MISC-24-06657, CNE-23-08126 AMENDED

CNE-24-07671: EXTERIOR SCOPE (REPLACE GUARDRAILS AT NORTH AND WEST TERRACES)

CNE-24-07670: EXTERIOR SCOPE (REMOVE EXISTING SOLARIUM ASSEMBLY AND RESTORE NORTHEAST TERRACE. RESTORE NORTH FACADE AT NORTHEAST TERRACE WITH NEW MASONRY OPENING AND NEW FENESTRATION UNIT. INSTALL NEW GUARDRAIL ON EXISTING PARAPET AT NORTHEAST TERRACE