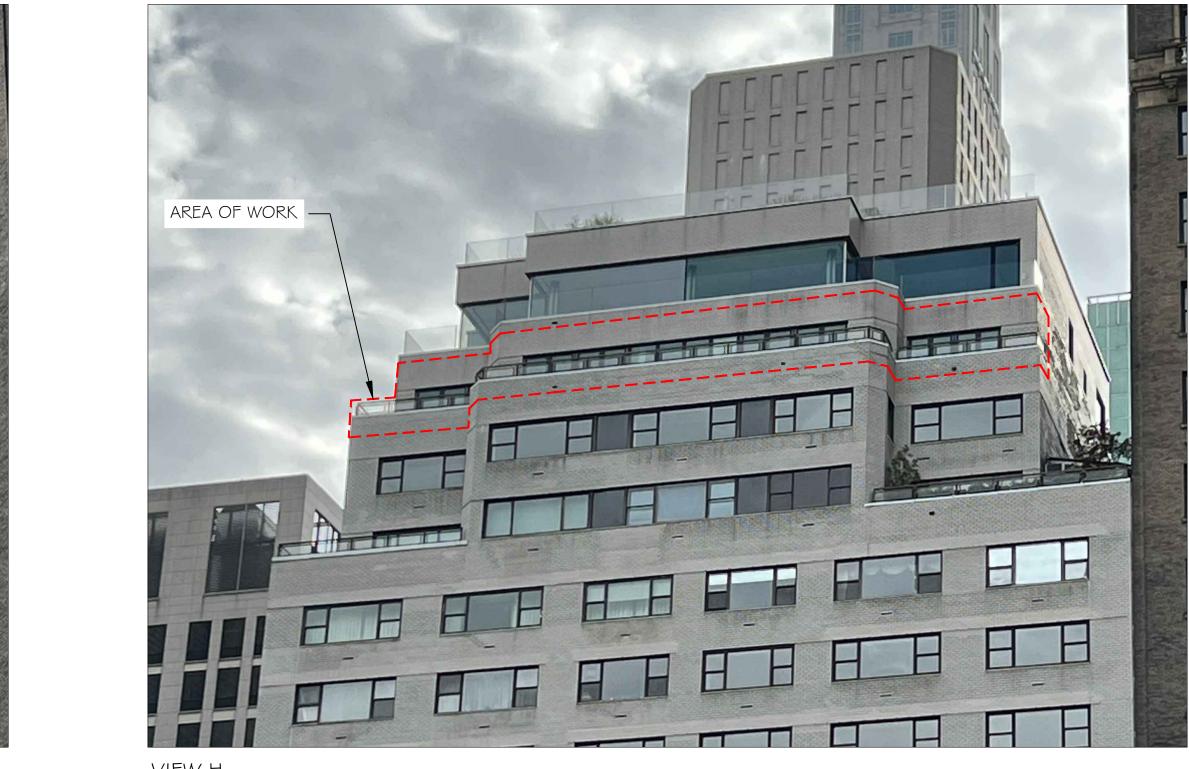

# SCOPE OF WORK:

REMOVAL OF EXISTING COPING CAP AND INNER PARAPET FACING AT ALL 17TH CONSTRUCTION/18TH MARKETING FLOOR TERRACES.

PROPOSED REDUCTION OF PARAPET HEIGHT BY 4 BRICK COURSES TO INSTALL NEW TALLER GUARDRAIL STRUCTURE.

PROPOSED INSTALLATION OF NEW GLASS AND STEEL GUARDRAILS AND PARAPET COPING CAP AT ALL 17TH CONSTRUCTION/18TH MARKETING FLOOR TERRACES; NEW GUARDRAIL DESIGN TO MATCH THAT PRIOR APPROVED (CNE-24-07670 & CNE-24-07671)