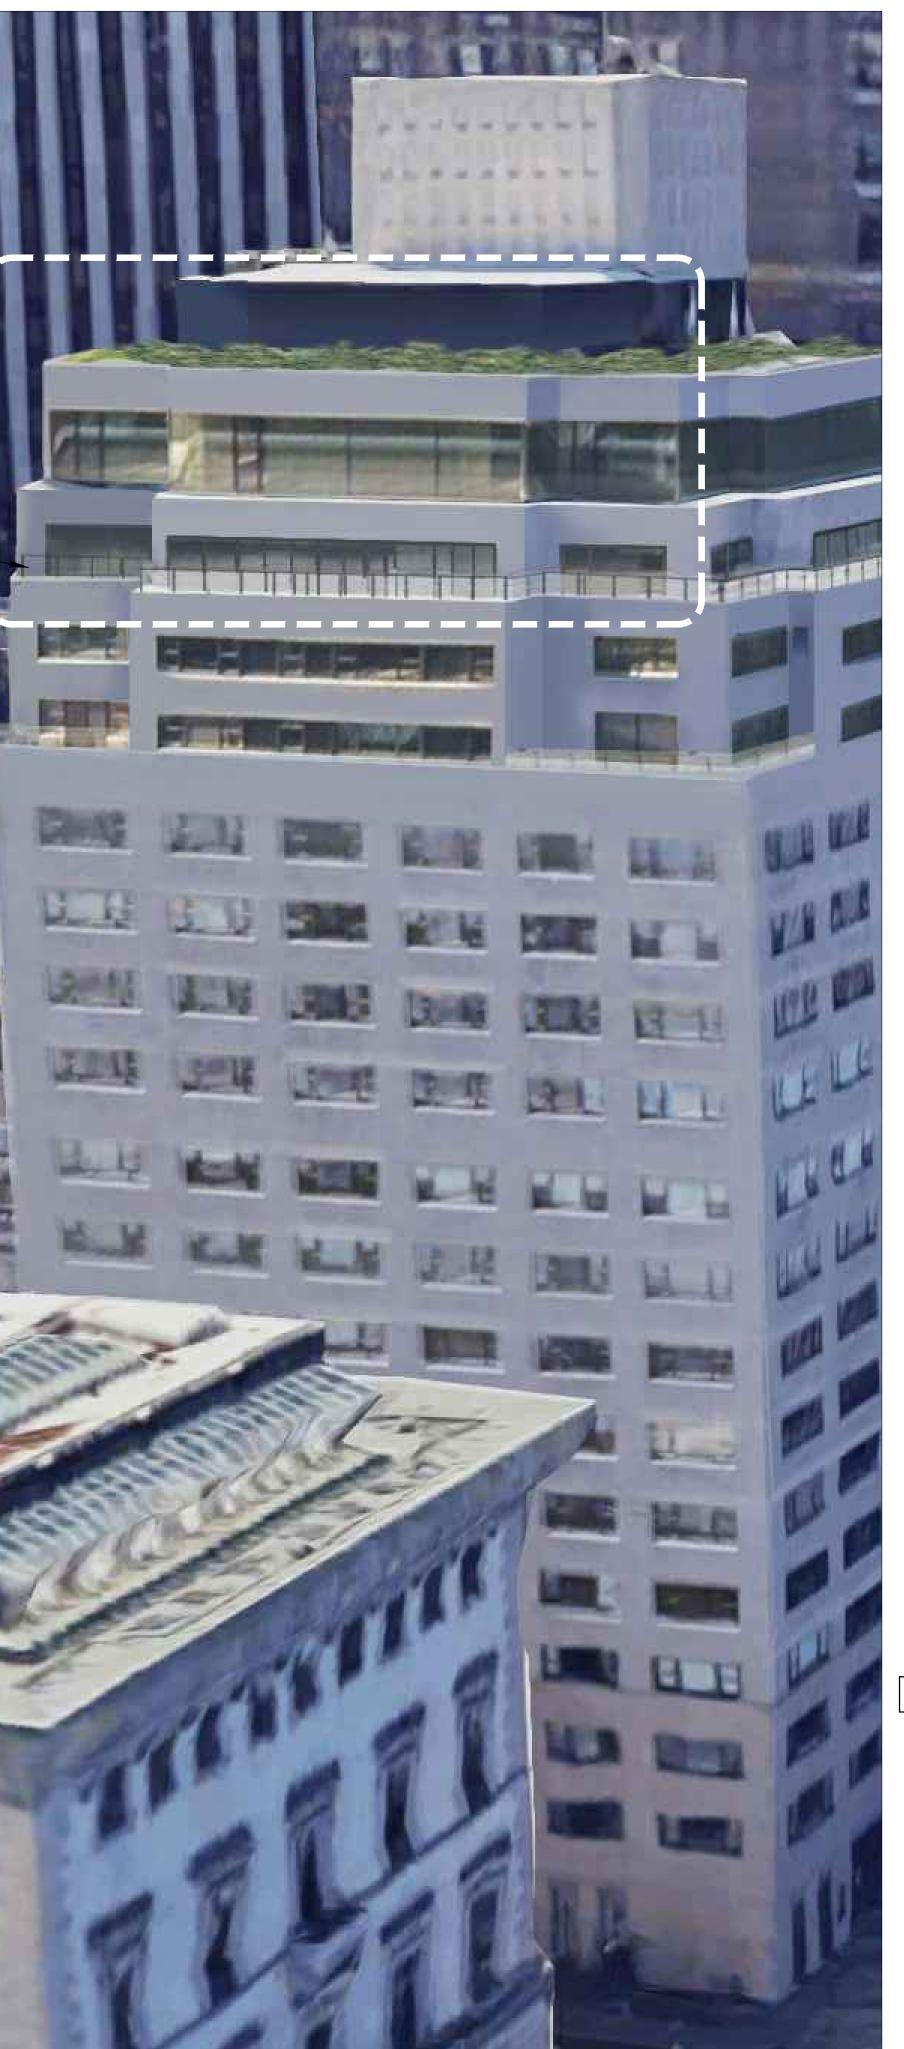

# SCOPE OF WORK:

REMOVAL OF EXISTING COPING CAP AND INNER PARAPET FACING AT ALL 17TH CONSTRUCTION/18TH MARKETING FLOOR TERRACES.

PROPOSED REDUCTION OF PARAPET HEIGHT BY 4 BRICK COURSES TO INSTALL NEW TALLER GUARDRAIL STRUCTURE.

PROPOSED INSTALLATION OF NEW GLASS AND STEEL GUARDRAILS AND PARAPET COPING CAP AT ALL 17TH CONSTRUCTION/18TH MARKETING FLOOR TERRACES; NEW GUARDRAIL DESIGN TO MATCH THAT PRIOR APPROVED (CNE-24-07670 & CNE-24-07671)