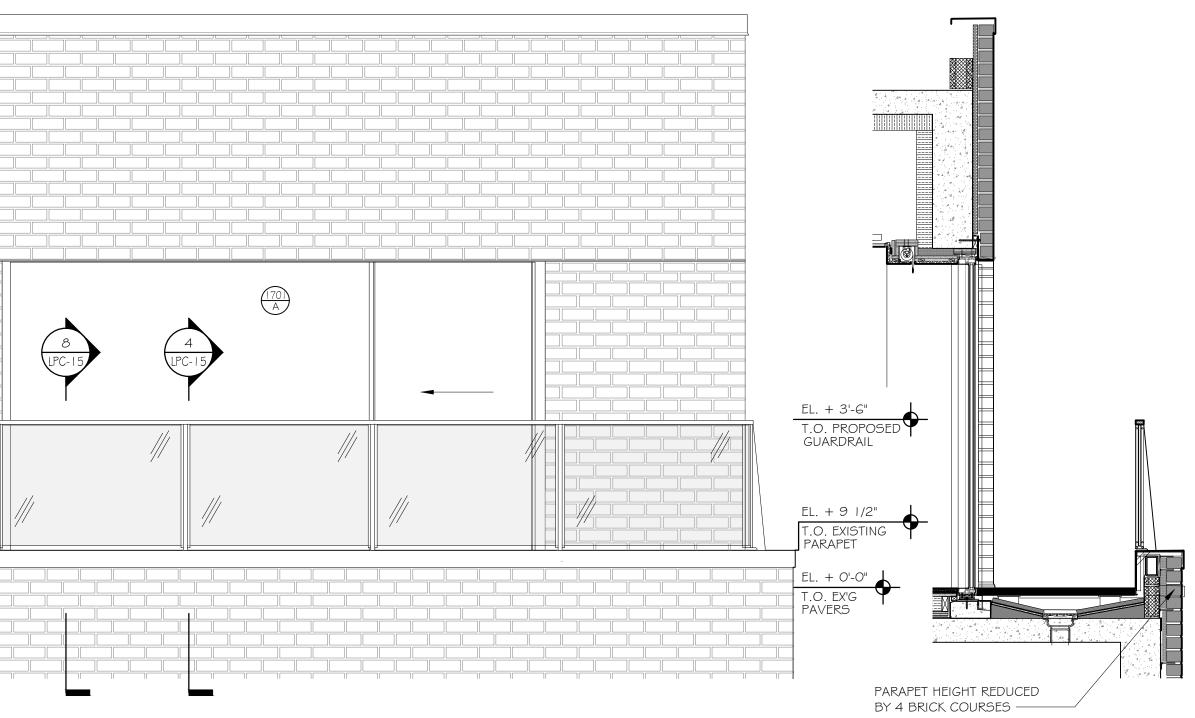

# SCOPE OF WORK:

REMOVAL OF EXISTING COPING CAP AND INNER PARAPET FACING AT ALL 17TH CONSTRUCTION/18TH MARKETING FLOOR TERRACES.

PROPOSED REDUCTION OF PARAPET HEIGHT BY 4 BRICK COURSES TO INSTALL NEW TALLER GUARDRAIL STRUCTURE.

PROPOSED INSTALLATION OF NEW GLASS AND STEEL GUARDRAILS AND PARAPET COPING CAP AT ALL 17TH CONSTRUCTION/18TH MARKETING FLOOR TERRACES; NEW GUARDRAIL DESIGN TO MATCH THAT PRIOR APPROVED (CNE-24-07670 & CNE-24-07671)