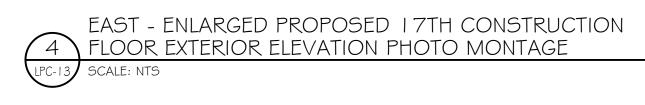

# SCOPE OF WORK:

REMOVAL OF EXISTING COPING CAP AND INNER PARAPET FACING AT ALL 17TH CONSTRUCTION/18TH MARKETING FLOOR TERRACES.

PROPOSED REDUCTION OF PARAPET HEIGHT BY 4 BRICK COURSES TO INSTALL NEW TALLER GUARDRAIL STRUCTURE.

PROPOSED INSTALLATION OF NEW GLASS AND STEEL GUARDRAILS AND PARAPET COPING CAP AT ALL 17TH CONSTRUCTION/18TH MARKETING FLOOR TERRACES; NEW GUARDRAIL DESIGN TO MATCH THAT PRIOR APPROVED (CNE-24-07670 & CNE-24-07671)