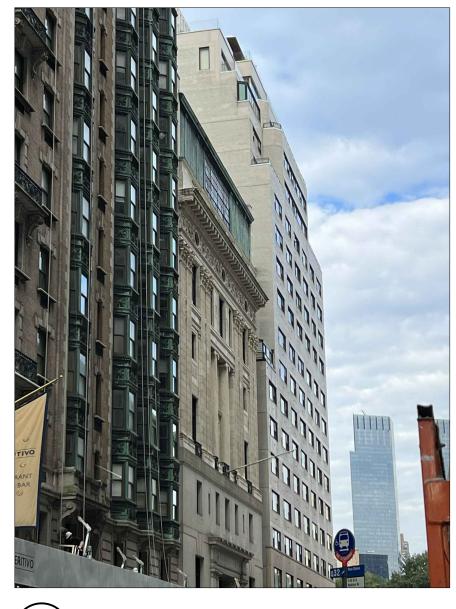

1980 TAX PHOTO - FIFTH AVENUE NOT TO SCALE

- 785 FIFTH AVENUE (SUBJECT PROPERTY)

STREET VIEW (2023) - FIFTH AVENUE

COPYRIGHT © 2024 SAWYER | BERSON ARCHITECTURE & LANDSCAPE ARCHITECTURE , LLP

FIFTH AVENUE between East 59th Street and East 60th Street

This block has only two buildings along it: the Sherry Netherland Hotel and the apartment building at 785 Fifth Avenue. The current Sherry Netherland (1926-27) was designed by Schultze & Weaver, Buchman & Kahn. Schultze & Weaver were noted for their hotel designs which include: the Waldorf-Astoria, the Breakers in Palm Beach, the Cliff in San Francisco and the Pierre one block further north on Fifth Avenue. The hotel stands on the site of an earlier Hotel Netherland (1890-93) by W.H. Hume & Son which was demolished in 1926. No. 785, with the pretentious sobriquet, "Parc V," is an undistinguished building by Emery Roth & Sons (1962). In 1904, part of the site of No. 785 was occupied by a handsome apartment house by H.J. Hardenbergh, the architect of the Plaza Hotel diagonally across Grand Army Plaza and the Dakota on Central Park West and West 72nd Street.