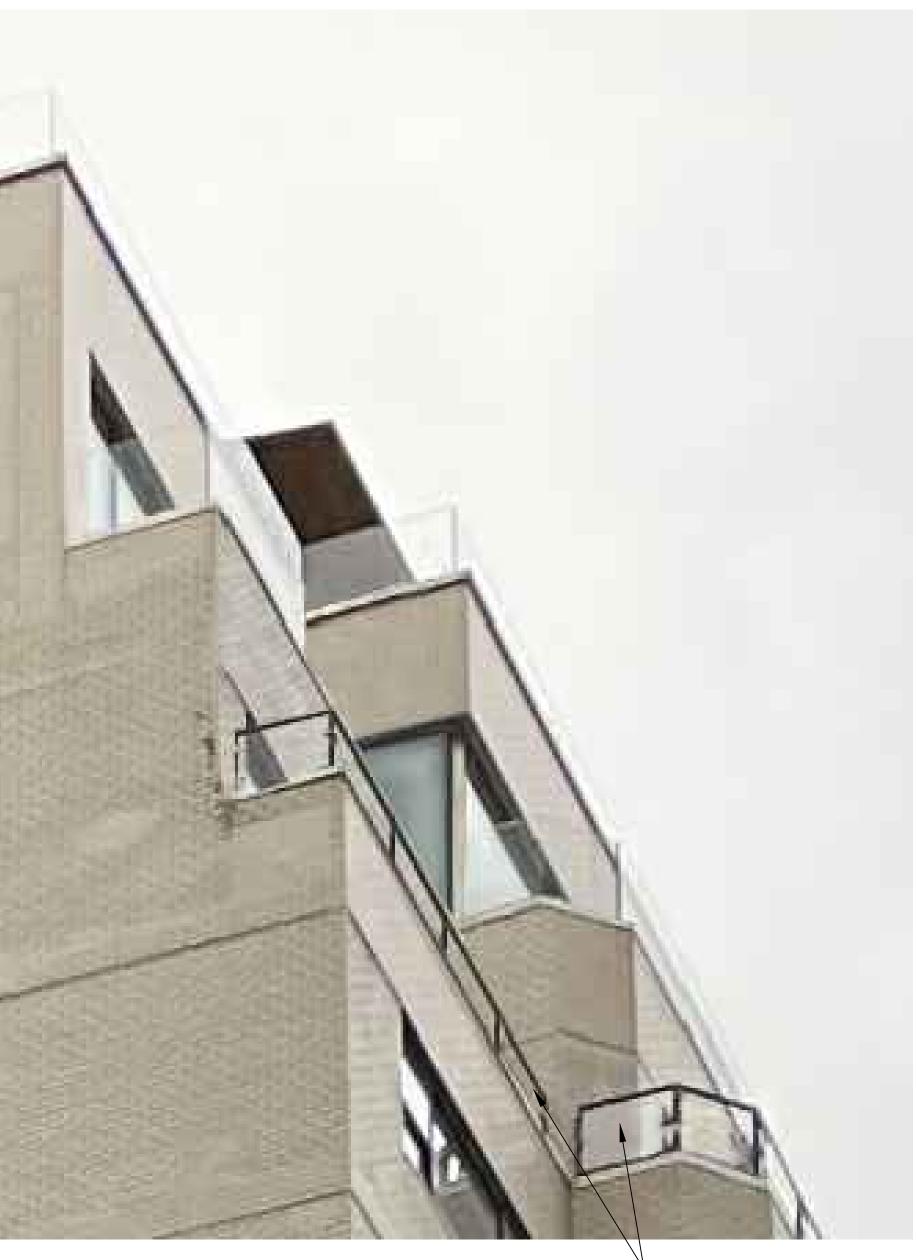

# SCOPE OF WORK:

REMOVAL OF EXISTING COPING CAP AND INNER PARAPET FACING AT ALL 17TH CONSTRUCTION/18TH MARKETING FLOOR TERRACES.

PROPOSED REDUCTION OF PARAPET HEIGHT BY 4 BRICK COURSES TO INSTALL NEW TALLER GUARDRAIL STRUCTURE.

PROPOSED INSTALLATION OF NEW GLASS AND STEEL GUARDRAILS AND PARAPET COPING CAP AT ALL 17TH CONSTRUCTION/18TH MARKETING FLOOR TERRACES; NEW GUARDRAIL DESIGN TO MATCH THAT PRIOR APPROVED (CNE-24-07670 & CNE-24-07671)