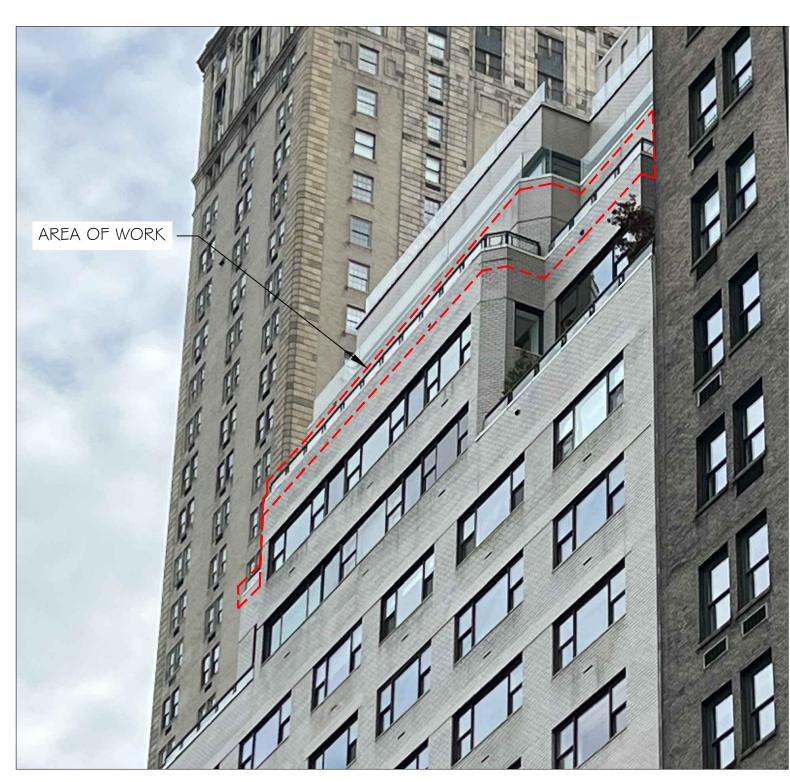

# SCOPE OF WORK:

REMOVAL OF EXISTING COPING CAP AND INNER PARAPET FACING AT ALL 17TH CONSTRUCTION/18TH MARKETING FLOOR TERRACES.

PROPOSED REDUCTION OF PARAPET HEIGHT BY 4 BRICK COURSES TO INSTALL NEW TALLER GUARDRAIL STRUCTURE.

PROPOSED INSTALLATION OF NEW GLASS AND STEEL GUARDRAILS AND PARAPET COPING CAP AT ALL 17TH CONSTRUCTION/18TH MARKETING FLOOR TERRACES; NEW GUARDRAIL DESIGN TO MATCH THAT PRIOR APPROVED (CNE-24-07670 & CNE-24-07671)