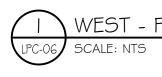

# SCOPE OF WORK:

REMOVAL OF EXISTING COPING CAP AND INNER PARAPET FACING AT ALL 17TH CONSTRUCTION/18TH MARKETING FLOOR TERRACES.

PROPOSED REDUCTION OF PARAPET HEIGHT BY 4 BRICK COURSES TO INSTALL NEW TALLER GUARDRAIL STRUCTURE.

PROPOSED INSTALLATION OF NEW GLASS AND STEEL GUARDRAILS AND PARAPET COPING CAP AT ALL 17TH CONSTRUCTION/18TH MARKETING FLOOR TERRACES; NEW GUARDRAIL DESIGN TO MATCH THAT PRIOR APPROVED (CNE-24-07670 & CNE-24-07671)