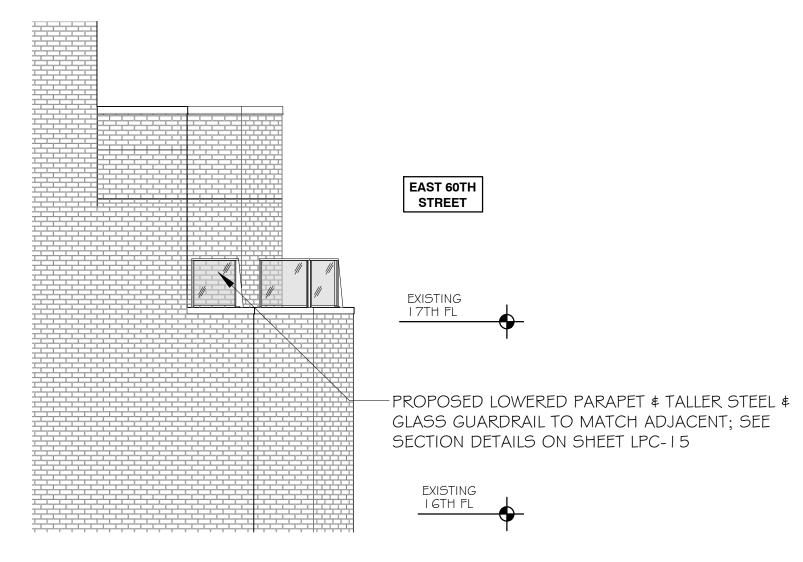

# SCOPE OF WORK:

REMOVAL OF EXISTING COPING CAP AND INNER PARAPET FACING AT ALL 17TH CONSTRUCTION/18TH MARKETING FLOOR TERRACES.

PROPOSED REDUCTION OF PARAPET HEIGHT BY 4 BRICK COURSES TO INSTALL NEW TALLER GUARDRAIL STRUCTURE.

PROPOSED INSTALLATION OF NEW GLASS AND STEEL GUARDRAILS AND PARAPET COPING CAP AT ALL 17TH CONSTRUCTION/18TH MARKETING FLOOR TERRACES; NEW GUARDRAIL DESIGN TO MATCH THAT PRIOR APPROVED (CNE-24-07670 & CNE-24-07671)