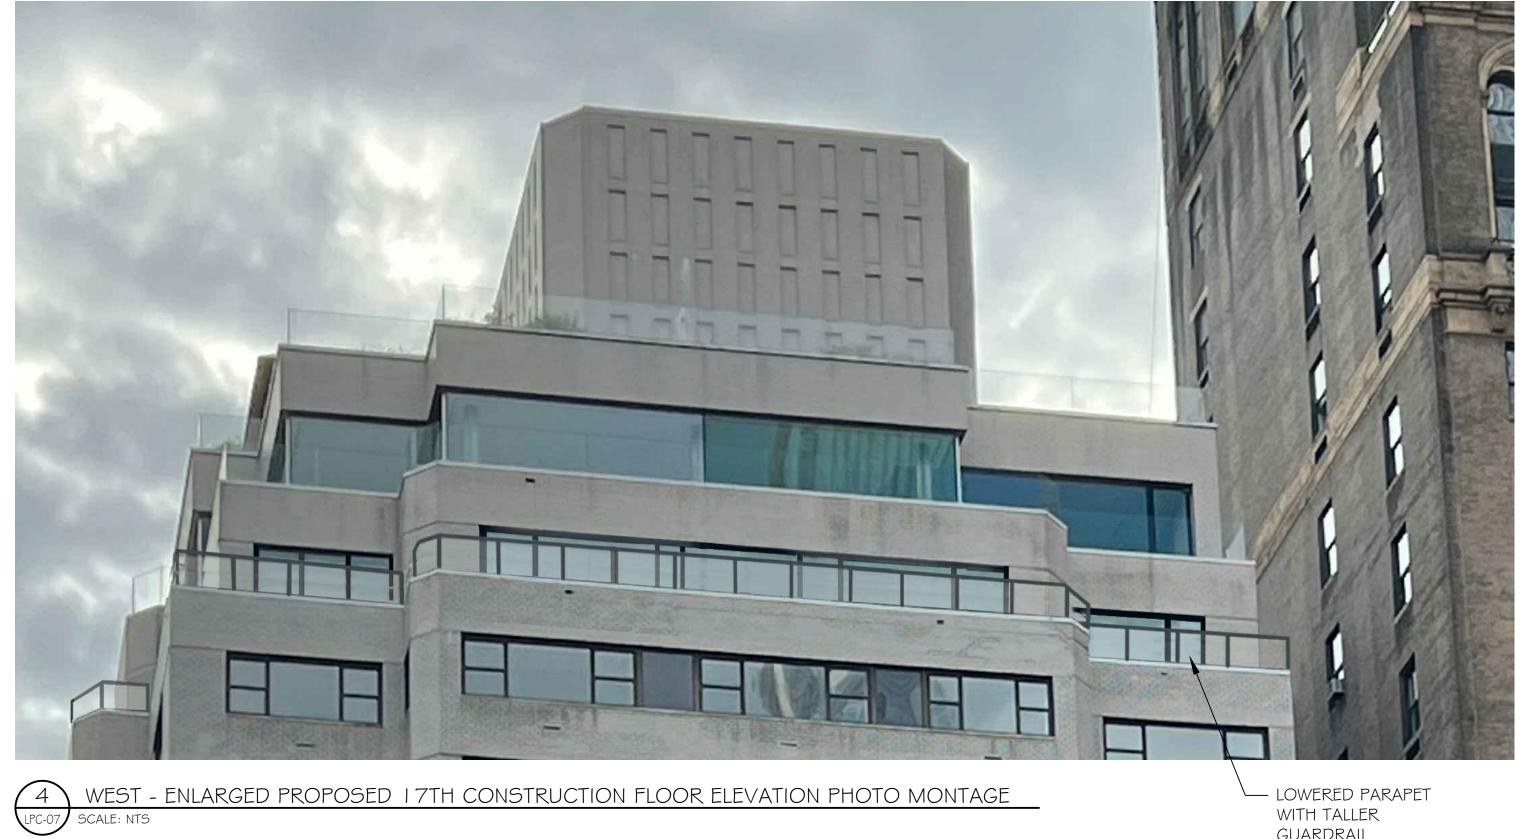

# SCOPE OF WORK:

REMOVAL OF EXISTING COPING CAP AND INNER PARAPET FACING AT ALL 17TH CONSTRUCTION/18TH MARKETING FLOOR TERRACES.

PROPOSED REDUCTION OF PARAPET HEIGHT BY 4 BRICK COURSES TO INSTALL NEW TALLER GUARDRAIL STRUCTURE.

PROPOSED INSTALLATION OF NEW GLASS AND STEEL GUARDRAILS AND PARAPET COPING CAP AT ALL 17TH CONSTRUCTION/18TH MARKETING FLOOR TERRACES; NEW GUARDRAIL DESIGN TO MATCH THAT PRIOR APPROVED (CNE-24-07670 & CNE-24-07671)