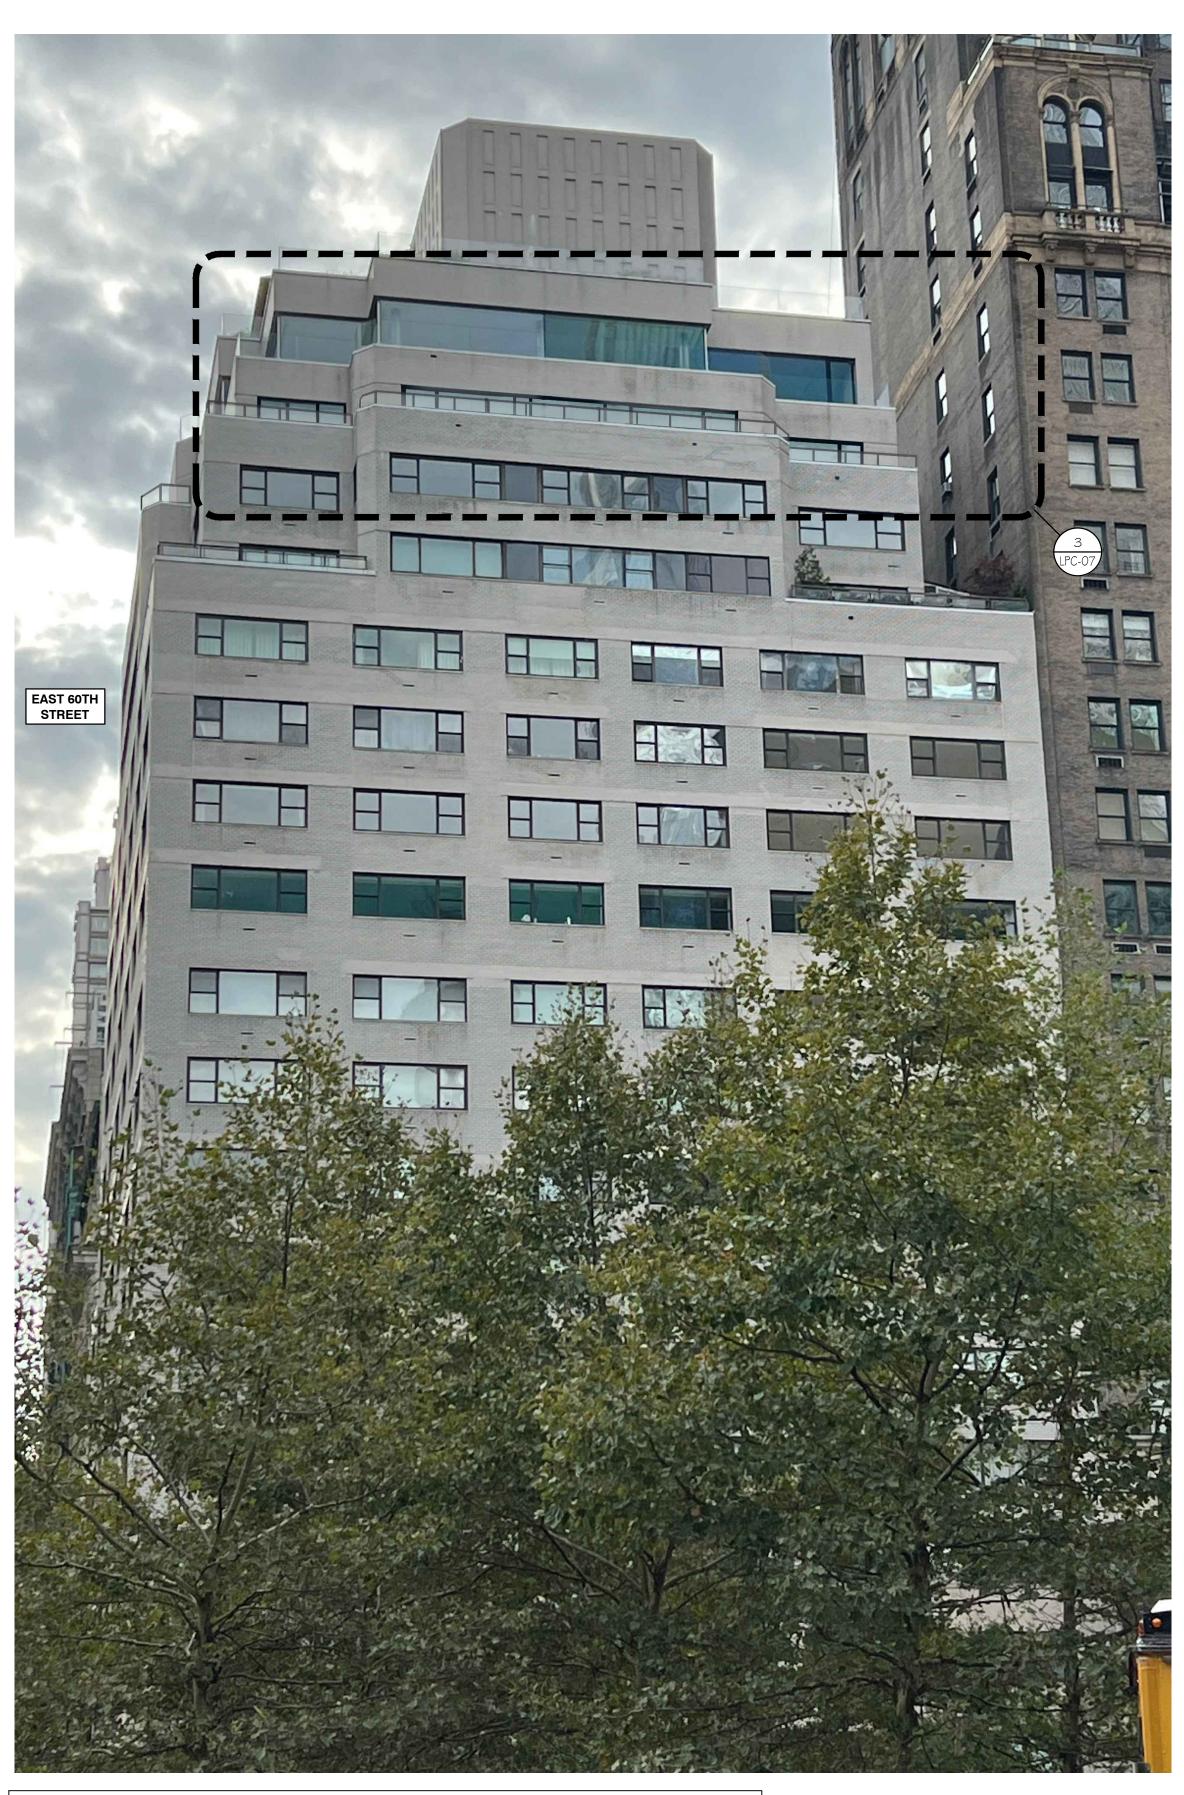

# SCOPE OF WORK:

REMOVAL OF EXISTING COPING CAP AND INNER PARAPET FACING AT ALL 17TH CONSTRUCTION/18TH MARKETING FLOOR TERRACES.

PROPOSED REDUCTION OF PARAPET HEIGHT BY 4 BRICK COURSES TO INSTALL NEW TALLER GUARDRAIL STRUCTURE.

PROPOSED INSTALLATION OF NEW GLASS AND STEEL GUARDRAILS AND PARAPET COPING CAP AT ALL 17TH CONSTRUCTION/18TH MARKETING FLOOR TERRACES; NEW GUARDRAIL DESIGN TO MATCH THAT PRIOR APPROVED (CNE-24-07670 & CNE-24-07671)