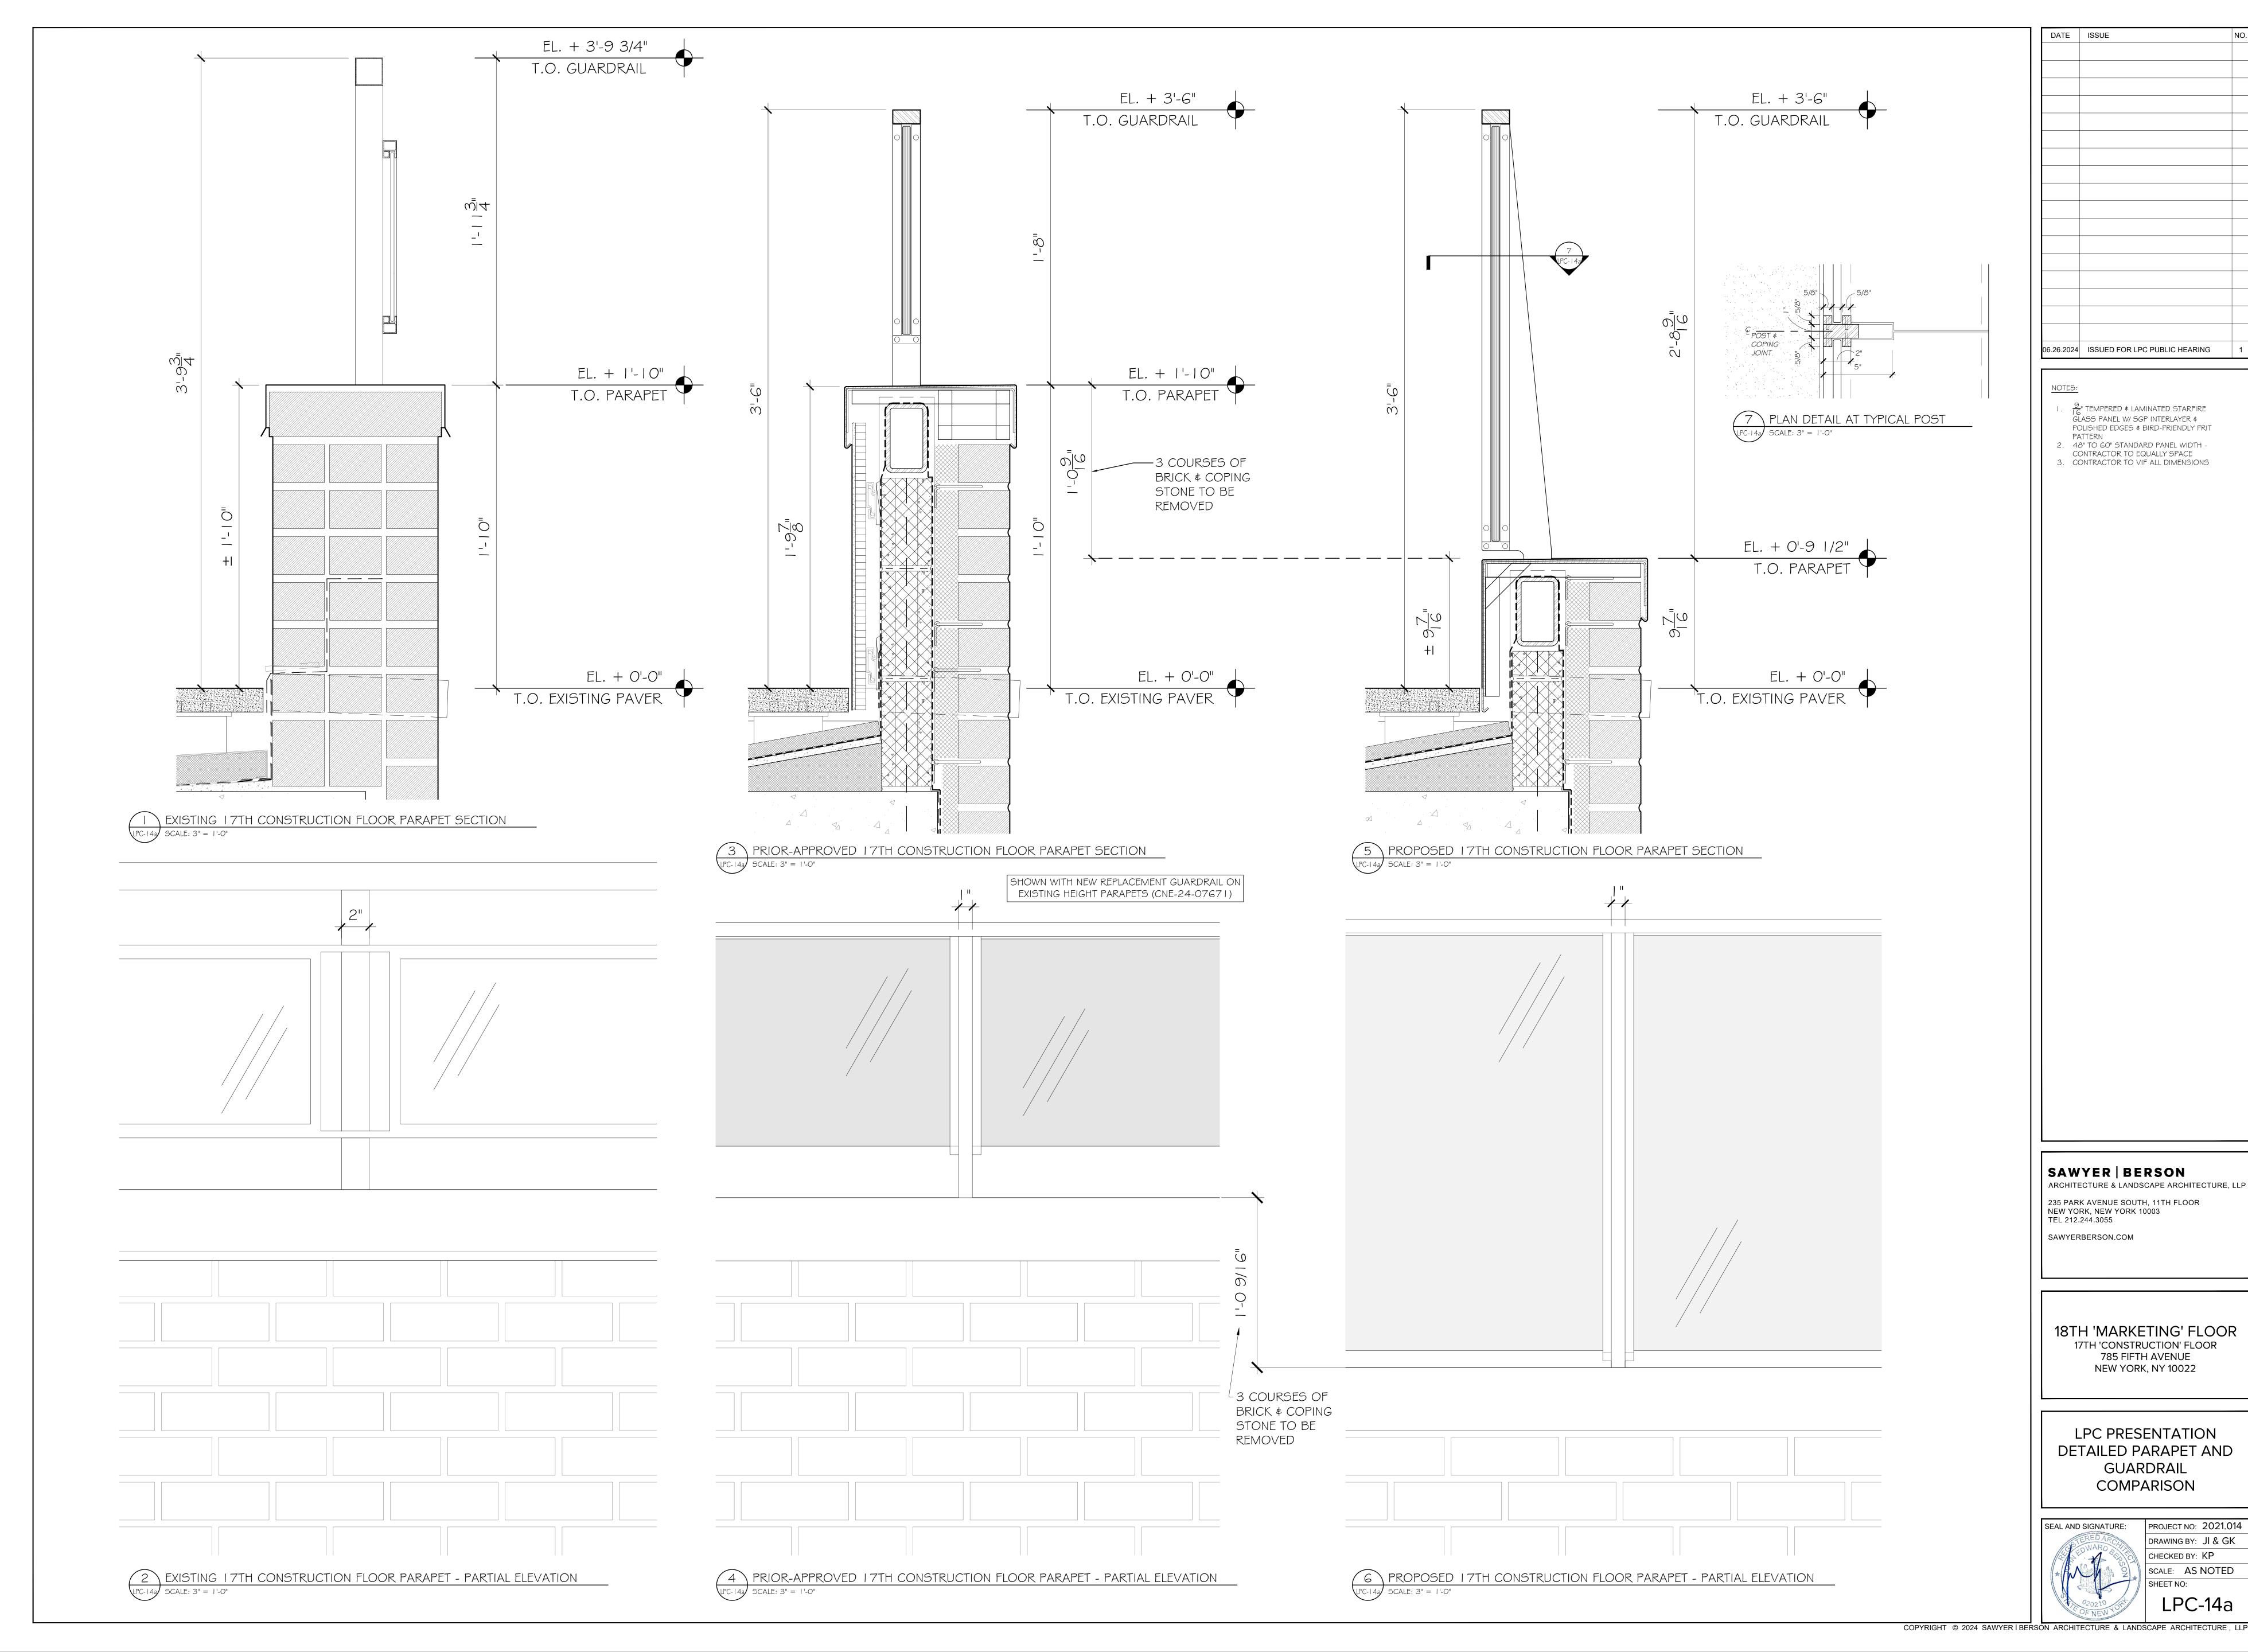

# SCOPE OF WORK:

REMOVAL OF EXISTING COPING CAP AND INNER PARAPET FACING AT ALL 17TH CONSTRUCTION/18TH MARKETING FLOOR TERRACES.

PROPOSED REDUCTION OF PARAPET HEIGHT BY 4 BRICK COURSES TO INSTALL NEW TALLER GUARDRAIL STRUCTURE.

PROPOSED INSTALLATION OF NEW GLASS AND STEEL GUARDRAILS AND PARAPET COPING CAP AT ALL 17TH CONSTRUCTION/18TH MARKETING FLOOR TERRACES; NEW GUARDRAIL DESIGN TO MATCH THAT PRIOR APPROVED (CNE-24-07670 & CNE-24-07671)

LPC-23-08126 EXTERIOR SCOPE (SIGNED OFF): 1ST PAA UNDER NEW LPC-24-06657 (REPLACE WINDOWS & ADD DRYER VENT); PER MISC-24-06657, CNE-23-08126 AMENDED

CNE-24-07671: EXTERIOR SCOPE (REPLACE GUARDRAILS AT NORTH AND WEST TERRACES)