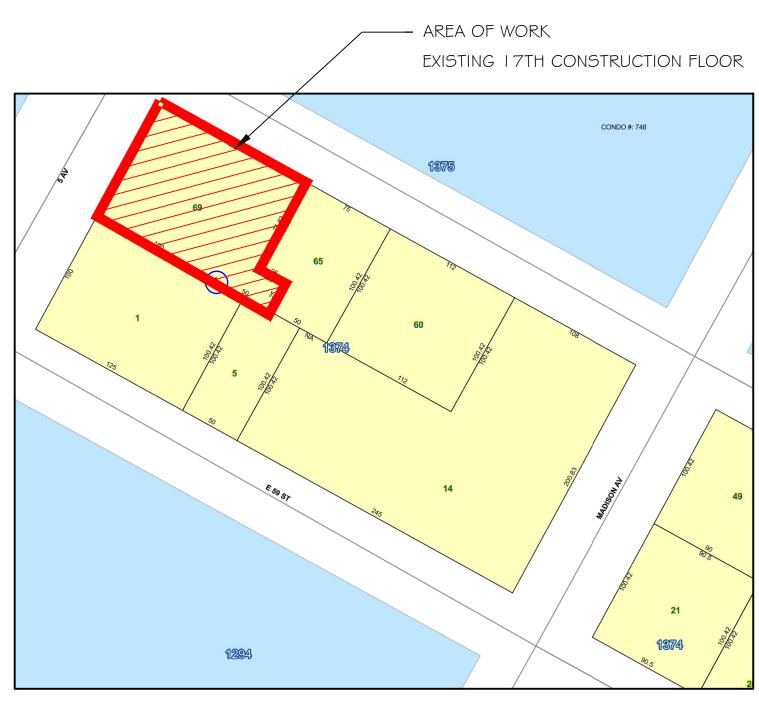

# SCOPE OF WORK:

REMOVAL OF EXISTING COPING CAP AND INNER PARAPET FACING AT ALL 17TH CONSTRUCTION/18TH MARKETING FLOOR TERRACES.

PROPOSED REDUCTION OF PARAPET HEIGHT BY 4 BRICK COURSES TO INSTALL NEW TALLER GUARDRAIL STRUCTURE.

PROPOSED INSTALLATION OF NEW GLASS AND STEEL GUARDRAILS AND PARAPET COPING CAP AT ALL 17TH CONSTRUCTION/18TH MARKETING FLOOR TERRACES; NEW GUARDRAIL DESIGN TO MATCH THAT PRIOR APPROVED (CNE-24-07670 & CNE-24-07671)

COPYRIGHT © 2024 SAWYER I BERSON ARCHITECTURE & LANDSCAPE ARCHITECTURE, LLP

VIEW A

VIEW B

VIEW F

I SITE PLAN LPC-02 SCALE: NTS

VIEW E

VIEW H