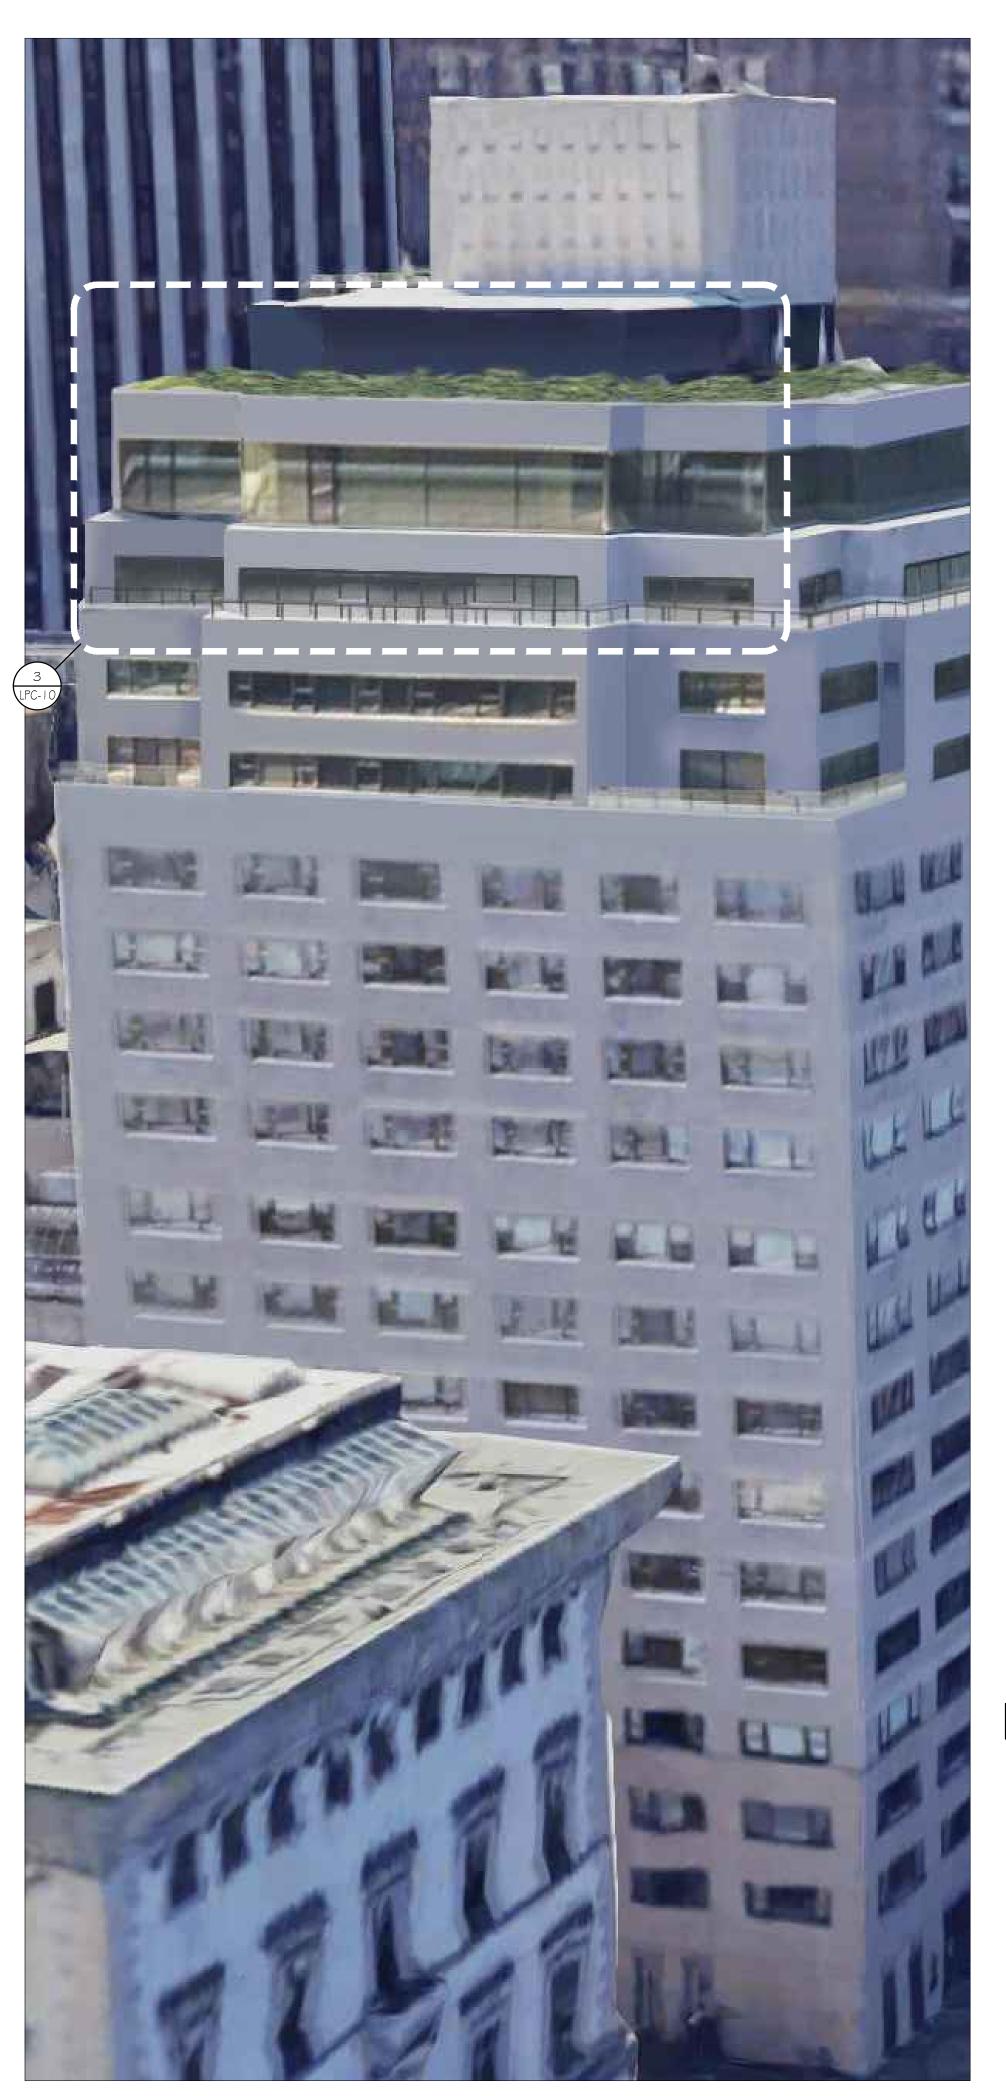

# SCOPE OF WORK:

REMOVAL OF EXISTING COPING CAP AND INNER PARAPET FACING AT ALL 17TH CONSTRUCTION/18TH MARKETING FLOOR TERRACES.

PROPOSED REDUCTION OF PARAPET HEIGHT BY 4 BRICK COURSES TO INSTALL NEW TALLER GUARDRAIL STRUCTURE.

PROPOSED INSTALLATION OF NEW GLASS AND STEEL GUARDRAILS AND PARAPET COPING CAP AT ALL 17TH CONSTRUCTION/18TH MARKETING FLOOR TERRACES; NEW GUARDRAIL DESIGN TO MATCH THAT PRIOR APPROVED (CNE-24-07670 & CNE-24-07671)

LPC-23-08126 EXTERIOR SCOPE (SIGNED OFF): 1ST PAA UNDER NEW LPC-24-06657 (REPLACE WINDOWS & ADD DRYER VENT); PER MISC-24-06657, CNE-23-08126 AMENDED

CNE-24-07671: EXTERIOR SCOPE (REPLACE GUARDRAILS AT NORTH AND WEST TERRACES)

CNE-24-07670: EXTERIOR SCOPE (REMOVE EXISTING SOLARIUM ASSEMBLY AND RESTORE NORTHEAST TERRACE. RESTORE NORTH FACADE AT NORTHEAST TERRACE WITH NEW MASONRY OPENING AND NEW FENESTRATION UNIT. INSTALL NEW GUARDRAIL ON EXISTING PARAPET AT NORTHEAST TERRACE