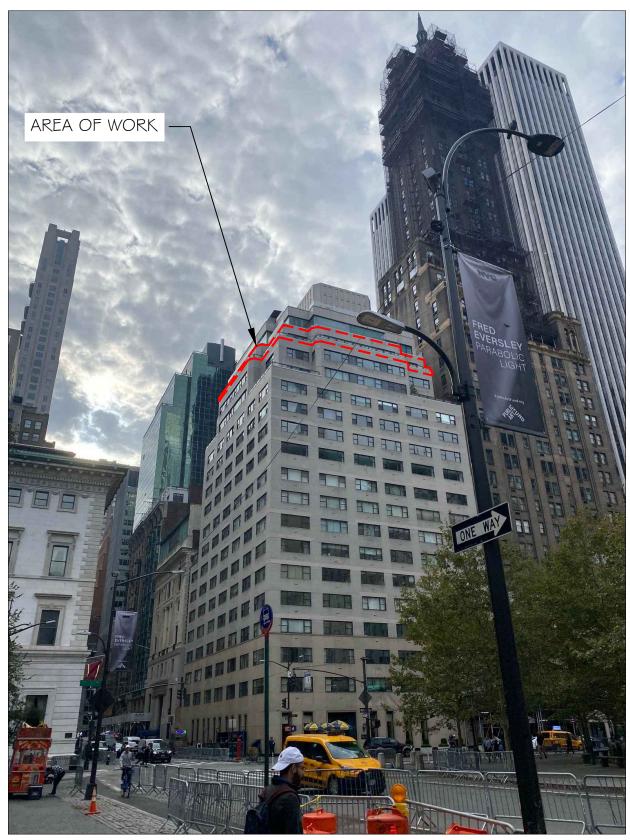

# SCOPE OF WORK:

REMOVAL OF EXISTING COPING CAP AND INNER PARAPET FACING AT ALL 17TH CONSTRUCTION/18TH MARKETING FLOOR TERRACES.

PROPOSED REDUCTION OF PARAPET HEIGHT BY 4 BRICK COURSES TO INSTALL NEW TALLER GUARDRAIL STRUCTURE.

PROPOSED INSTALLATION OF NEW GLASS AND STEEL GUARDRAILS AND PARAPET COPING CAP AT ALL 17TH CONSTRUCTION/18TH MARKETING FLOOR TERRACES; NEW GUARDRAIL DESIGN TO MATCH THAT PRIOR APPROVED (CNE-24-07670 & CNE-24-07671)