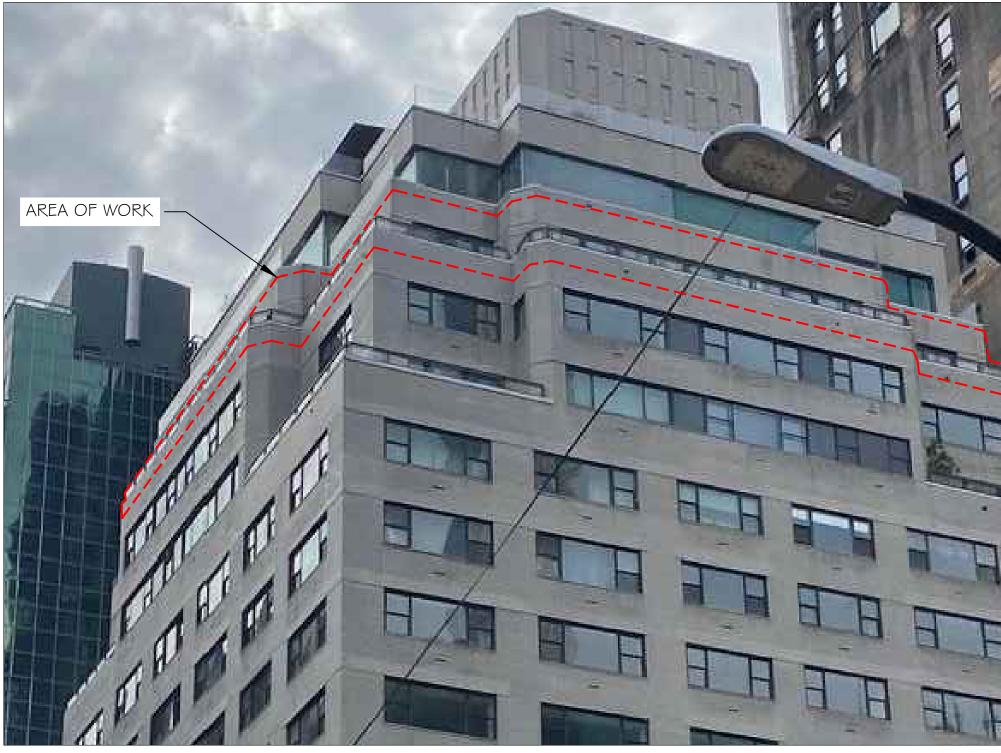

# SCOPE OF WORK:

REMOVAL OF EXISTING COPING CAP AND INNER PARAPET FACING AT ALL 17TH CONSTRUCTION/18TH MARKETING FLOOR TERRACES.

PROPOSED REDUCTION OF PARAPET HEIGHT BY 4 BRICK COURSES TO INSTALL NEW TALLER GUARDRAIL STRUCTURE.

PROPOSED INSTALLATION OF NEW GLASS AND STEEL GUARDRAILS AND PARAPET COPING CAP AT ALL 17TH CONSTRUCTION/18TH MARKETING FLOOR TERRACES; NEW GUARDRAIL DESIGN TO MATCH THAT PRIOR APPROVED (CNE-24-07670 & CNE-24-07671)