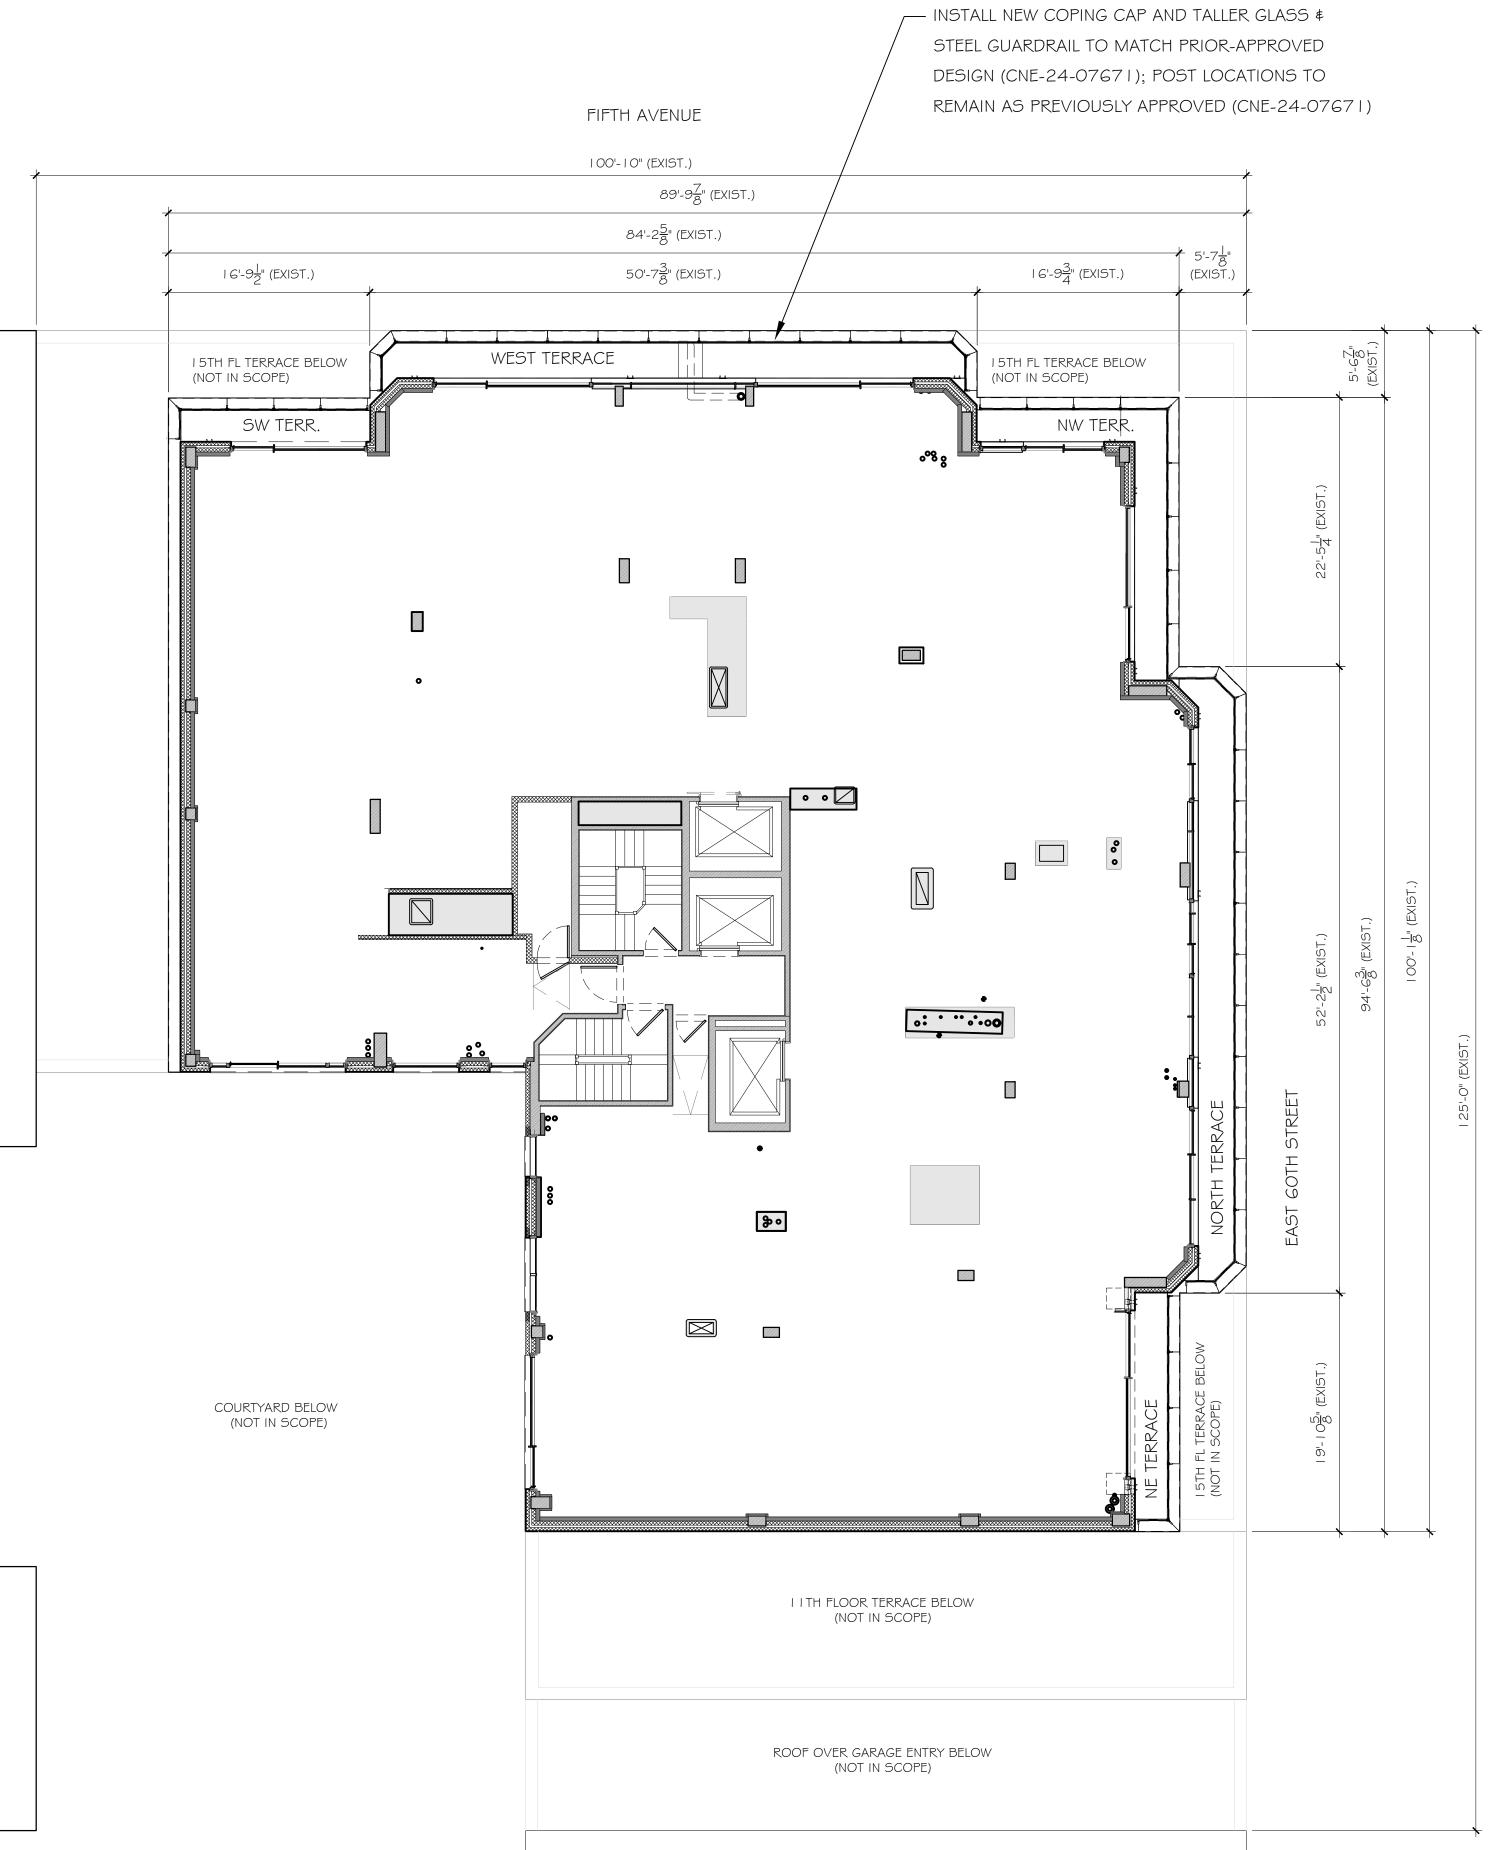

# SCOPE OF WORK:

REMOVAL OF EXISTING COPING CAP AND INNER PARAPET FACING AT ALL 17TH CONSTRUCTION/18TH MARKETING FLOOR TERRACES.

PROPOSED REDUCTION OF PARAPET HEIGHT BY 4 BRICK COURSES TO INSTALL NEW TALLER GUARDRAIL STRUCTURE.

PROPOSED INSTALLATION OF NEW GLASS AND STEEL GUARDRAILS AND PARAPET COPING CAP AT ALL 17TH CONSTRUCTION/18TH MARKETING FLOOR TERRACES; NEW GUARDRAIL DESIGN TO MATCH THAT PRIOR APPROVED (CNE-24-07670 & CNE-24-07671)

LPC-23-08126 EXTERIOR SCOPE (SIGNED OFF): 1ST PAA UNDER NEW LPC-24-06657 (REPLACE WINDOWS & ADD DRYER VENT); PER MISC-24-06657, CNE-23-08126 AMENDED

CNE-24-07671: EXTERIOR SCOPE (REPLACE GUARDRAILS AT NORTH AND WEST TERRACES)