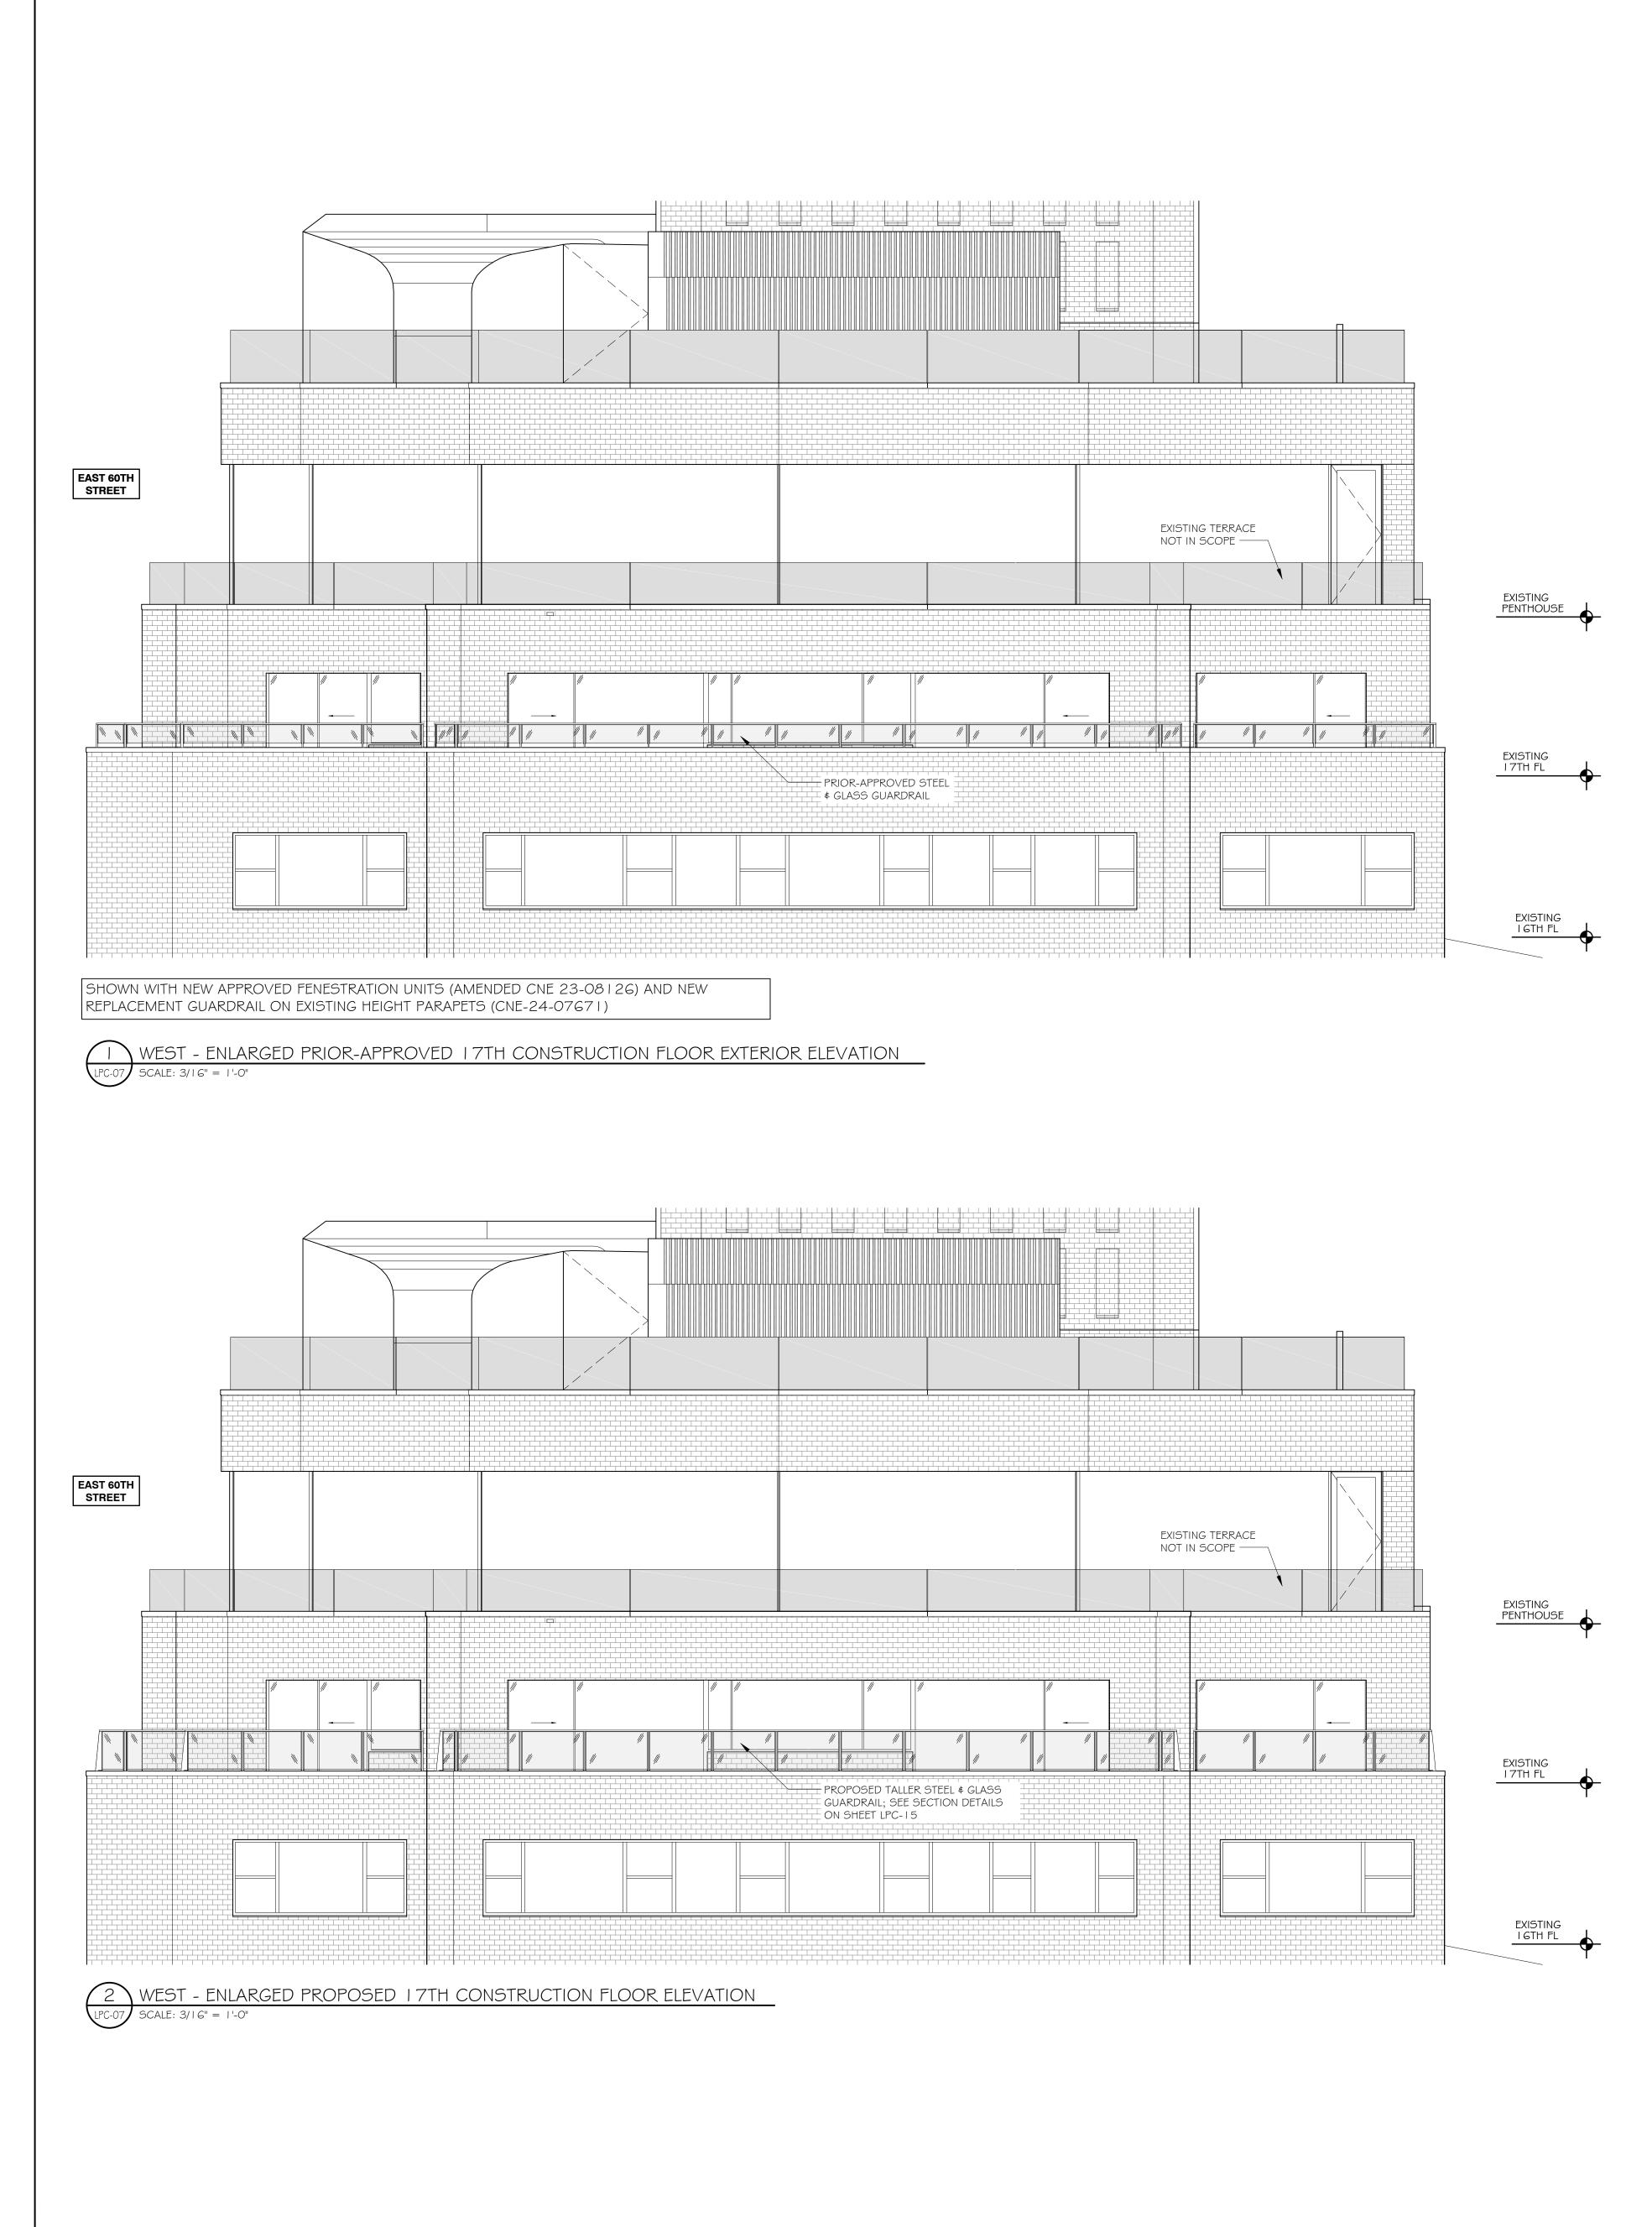

# SCOPE OF WORK:

REMOVAL OF EXISTING COPING CAP AND INNER PARAPET FACING AT ALL 17TH CONSTRUCTION/18TH MARKETING FLOOR TERRACES.

PROPOSED REDUCTION OF PARAPET HEIGHT BY 4 BRICK COURSES TO INSTALL NEW TALLER GUARDRAIL STRUCTURE.

PROPOSED INSTALLATION OF NEW GLASS AND STEEL GUARDRAILS AND PARAPET COPING CAP AT ALL 17TH CONSTRUCTION/18TH MARKETING FLOOR TERRACES; NEW GUARDRAIL DESIGN TO MATCH THAT PRIOR APPROVED (CNE-24-07670 & CNE-24-07671)