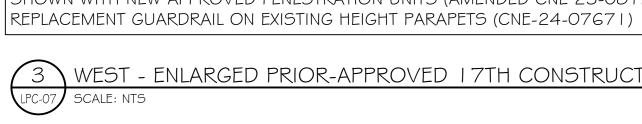

# SCOPE OF WORK:

REMOVAL OF EXISTING COPING CAP AND INNER PARAPET FACING AT ALL 17TH CONSTRUCTION/18TH MARKETING FLOOR TERRACES.

PROPOSED REDUCTION OF PARAPET HEIGHT BY 4 BRICK COURSES TO INSTALL NEW TALLER GUARDRAIL STRUCTURE.

PROPOSED INSTALLATION OF NEW GLASS AND STEEL GUARDRAILS AND PARAPET COPING CAP AT ALL 17TH CONSTRUCTION/18TH MARKETING FLOOR TERRACES; NEW GUARDRAIL DESIGN TO MATCH THAT PRIOR APPROVED (CNE-24-07670 & CNE-24-07671)