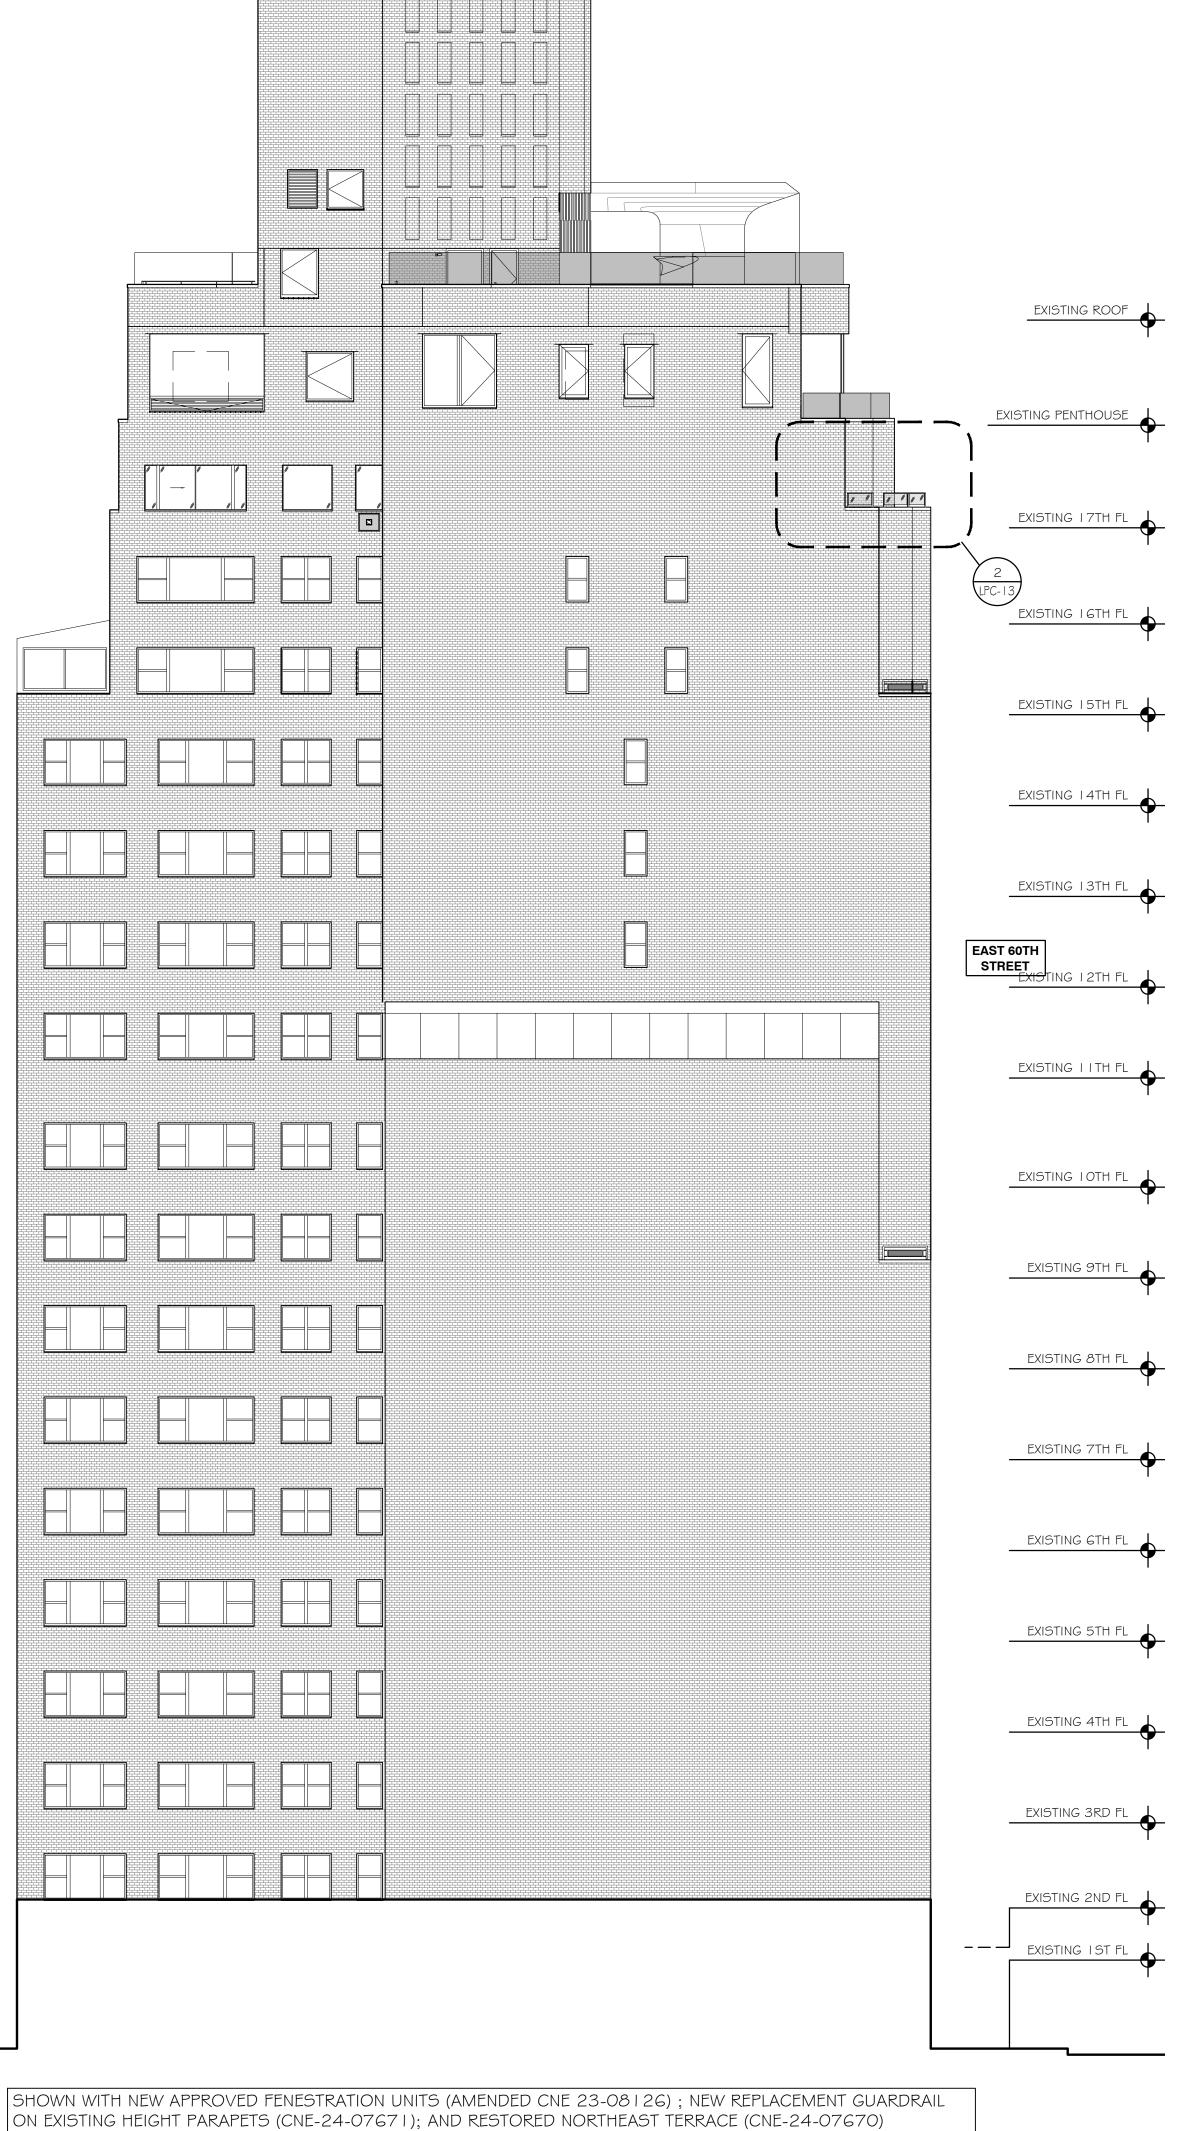

# SCOPE OF WORK:

REMOVAL OF EXISTING COPING CAP AND INNER PARAPET FACING AT ALL 17TH CONSTRUCTION/18TH MARKETING FLOOR TERRACES.

PROPOSED REDUCTION OF PARAPET HEIGHT BY 4 BRICK COURSES TO INSTALL NEW TALLER GUARDRAIL STRUCTURE.

PROPOSED INSTALLATION OF NEW GLASS AND STEEL GUARDRAILS AND PARAPET COPING CAP AT ALL 17TH CONSTRUCTION/18TH MARKETING FLOOR TERRACES; NEW GUARDRAIL DESIGN TO MATCH THAT PRIOR APPROVED (CNE-24-07670 & CNE-24-07671)

LPC-23-08126 EXTERIOR SCOPE (SIGNED OFF): 1ST PAA UNDER NEW LPC-24-06657 (REPLACE WINDOWS & ADD DRYER VENT); PER MISC-24-06657, CNE-23-08126 AMENDED

CNE-24-07671: EXTERIOR SCOPE (REPLACE GUARDRAILS AT NORTH AND WEST TERRACES)