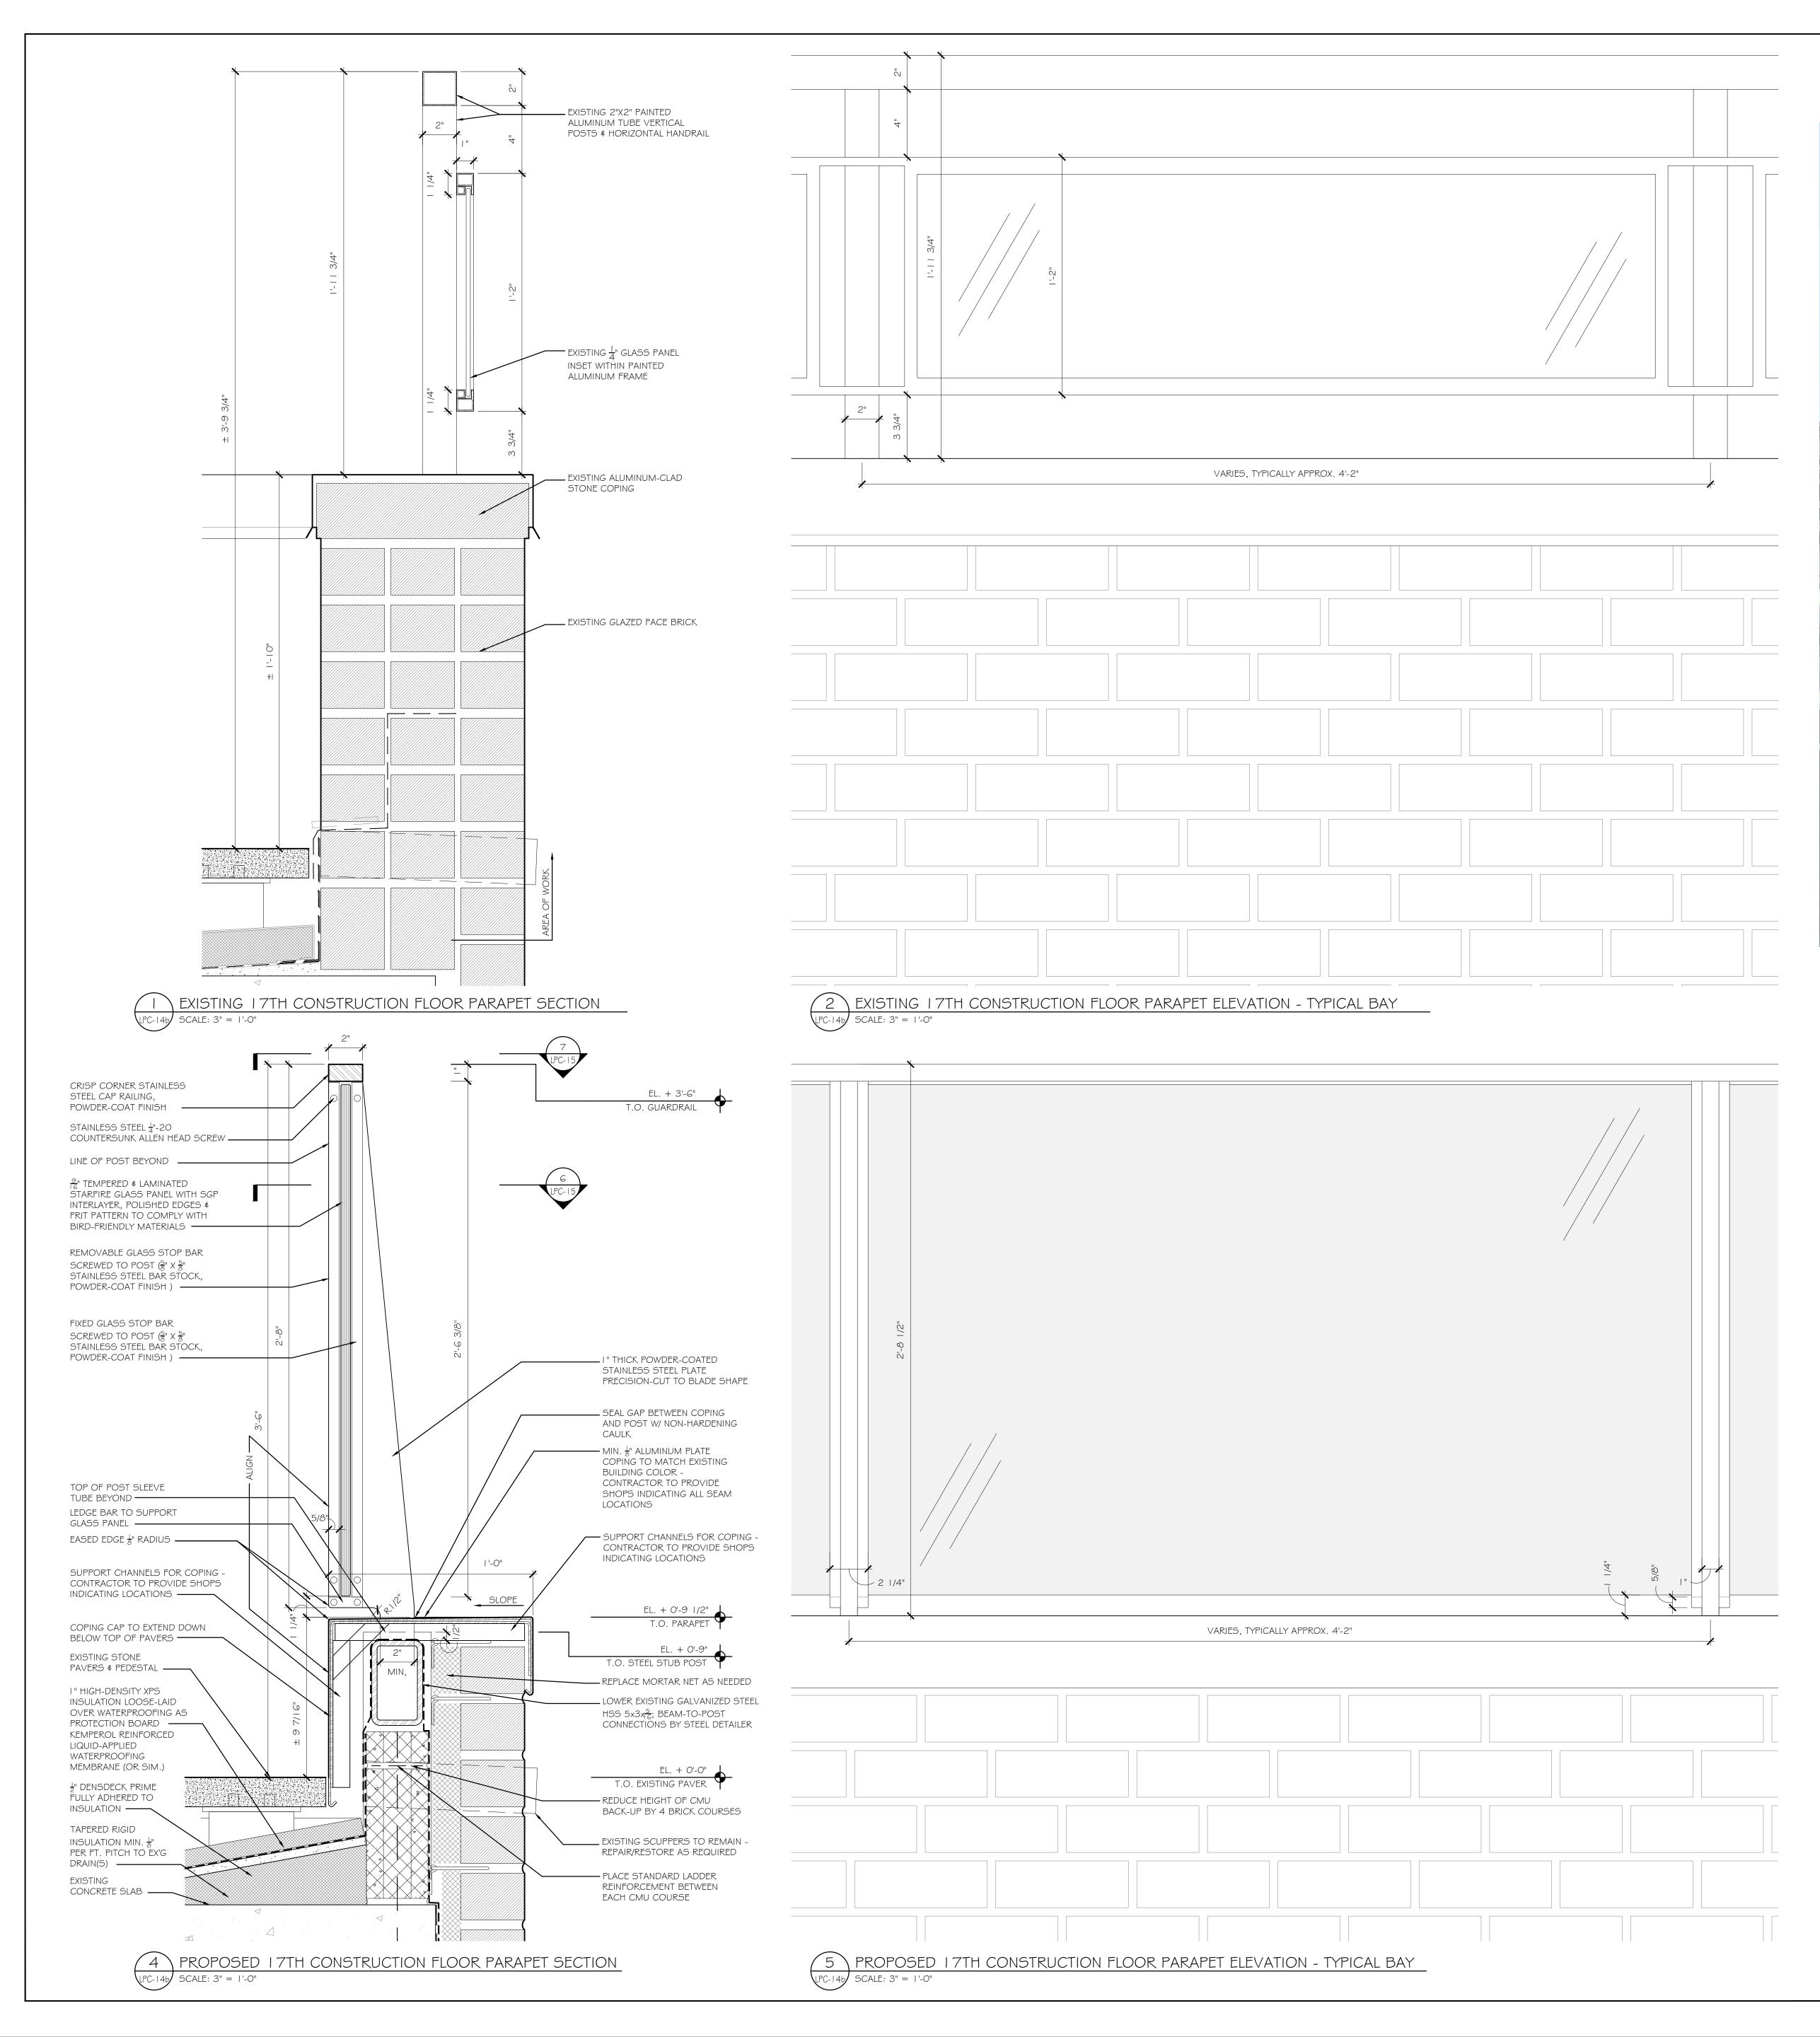

# SCOPE OF WORK:

REMOVAL OF EXISTING COPING CAP AND INNER PARAPET FACING AT ALL 17TH CONSTRUCTION/18TH MARKETING FLOOR TERRACES.

PROPOSED REDUCTION OF PARAPET HEIGHT BY 4 BRICK COURSES TO INSTALL NEW TALLER GUARDRAIL STRUCTURE.

PROPOSED INSTALLATION OF NEW GLASS AND STEEL GUARDRAILS AND PARAPET COPING CAP AT ALL 17TH CONSTRUCTION/18TH MARKETING FLOOR TERRACES; NEW GUARDRAIL DESIGN TO MATCH THAT PRIOR APPROVED (CNE-24-07670 & CNE-24-07671)

LPC-23-08126 EXTERIOR SCOPE (SIGNED OFF): 1ST PAA UNDER NEW LPC-24-06657 (REPLACE WINDOWS & ADD DRYER VENT); PER MISC-24-06657, CNE-23-08126 AMENDED

CNE-24-07671: EXTERIOR SCOPE (REPLACE GUARDRAILS AT NORTH AND WEST TERRACES)