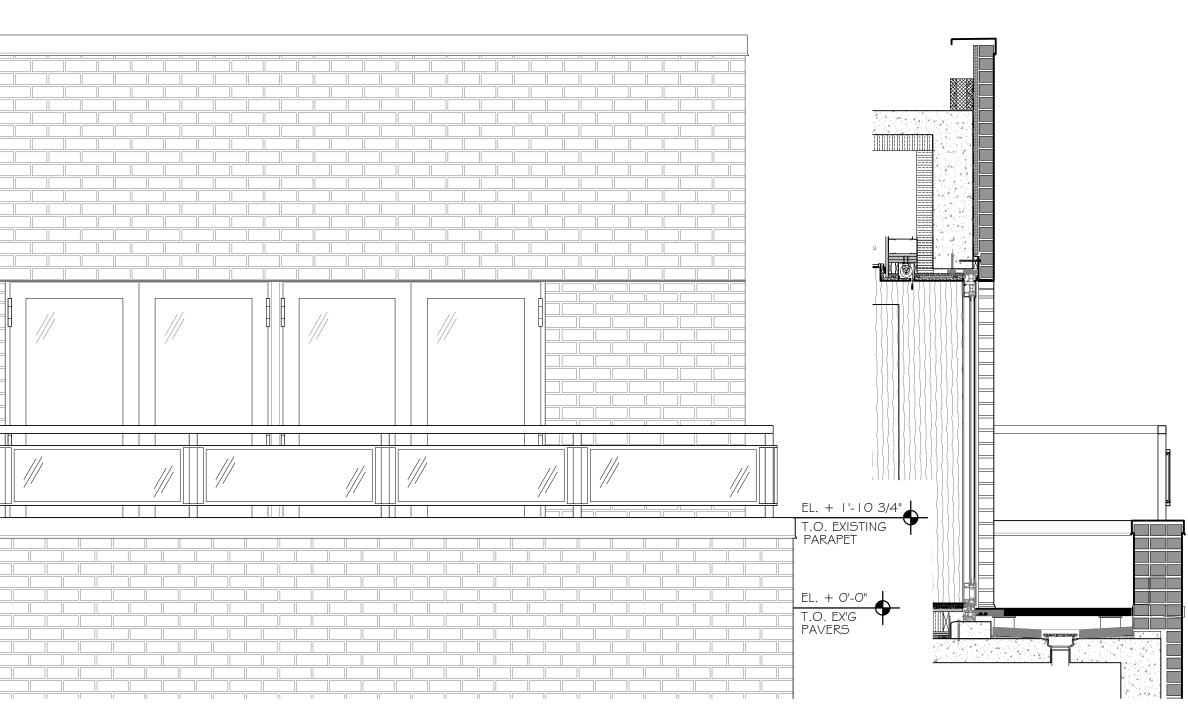

# SCOPE OF WORK:

REMOVAL OF EXISTING COPING CAP AND INNER PARAPET FACING AT ALL 17TH CONSTRUCTION/18TH MARKETING FLOOR TERRACES.

PROPOSED REDUCTION OF PARAPET HEIGHT BY 4 BRICK COURSES TO INSTALL NEW TALLER GUARDRAIL STRUCTURE.

PROPOSED INSTALLATION OF NEW GLASS AND STEEL GUARDRAILS AND PARAPET COPING CAP AT ALL 17TH CONSTRUCTION/18TH MARKETING FLOOR TERRACES; NEW GUARDRAIL DESIGN TO MATCH THAT PRIOR APPROVED (CNE-24-07670 & CNE-24-07671)