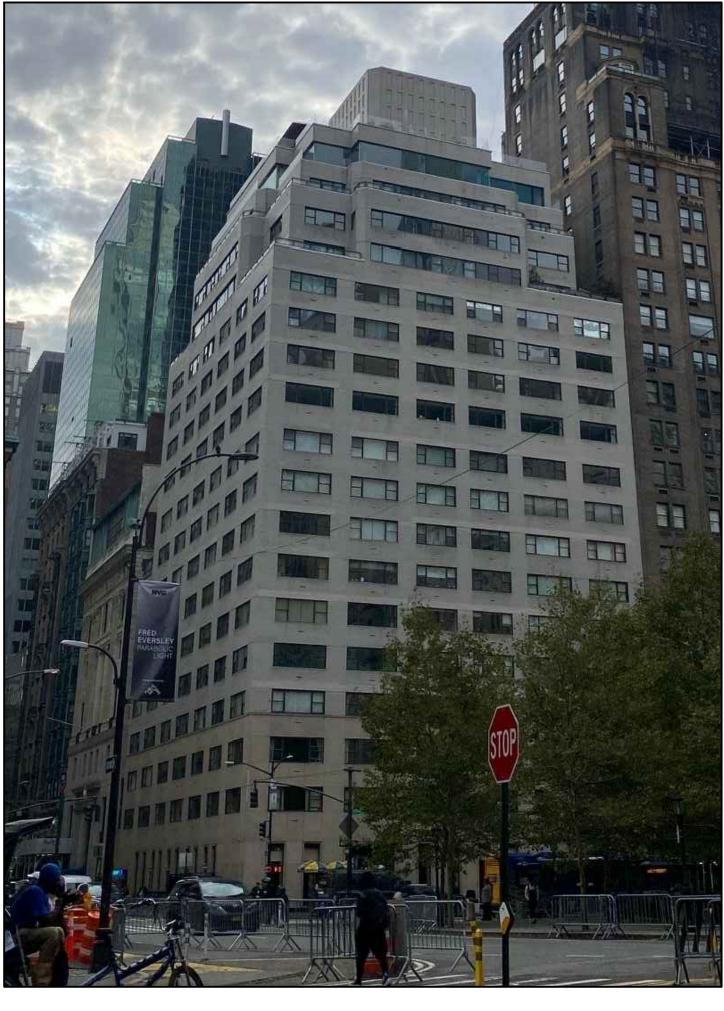

# **APARTMENT RENOVATION**

785 FIFTH AVENUE, 18TH 'MARKETING' FLOOR, UNIT 18 NEW YORK, NY 10022

# LOCATION INFORMATION:

785

1374

69

8C

N/A

RIOH

ADDRESS: FIFTH AVENUE TAX BLOCK: TAX LOT: ZONING MAP: ZONING DISTRICT: ZONING OVERLAY: LOT AREA: 13,229 SQ. FT. BIN: 1040765

LPC STATUS:

OCCUPANCY CLASS: SPECIAL DISTRICT: CONSTRUCTION CLASS: NUMBER OF STORIES: BUILDING HEIGHT: NUMBER OF DWELLINGS: C OF O:

UPPER EAST SIDE HISTORIC DISTRICT, LP-1051 R-2 N/A I FIREPROOF STRUCTURE 18 161 FT 65 122387390T001

COPYRIGHT © 2024 SAWYER | BERSON ARCHITECTURE & LANDSCAPE ARCHITECTURE , LLP

FIFTH AVENUE between East 59th Street and East 60th Street

This block has only two buildings along it: the Sherry Netherland Hotel and the apartment building at 785 Fifth Avenue. The current Sherry Netherland (1926-27) was designed by Schultze & Weaver, Buchman & Kahn. Schultze & Weaver were noted for their hotel designs which include: the Waldorf-Astoria, the Breakers in Palm Beach, the Cliff in San Francisco and the Pierre one block further north on Fifth Avenue. The hotel stands on the site of an earlier Hotel Netherland (1890-93) by W.H. Hume & Son which was demolished in 1926. No. 785, with the pretentious sobriquet, "Parc V," is an undistinguished building by Emery Roth & Sons (1962). In 1904, part of the site of No. 785 was occupied by a handsome apartment house by H.J. Hardenbergh, the architect of the Plaza Hotel diagonally across Grand Army Plaza and the Dakota on Central Park West and West 72nd Street.