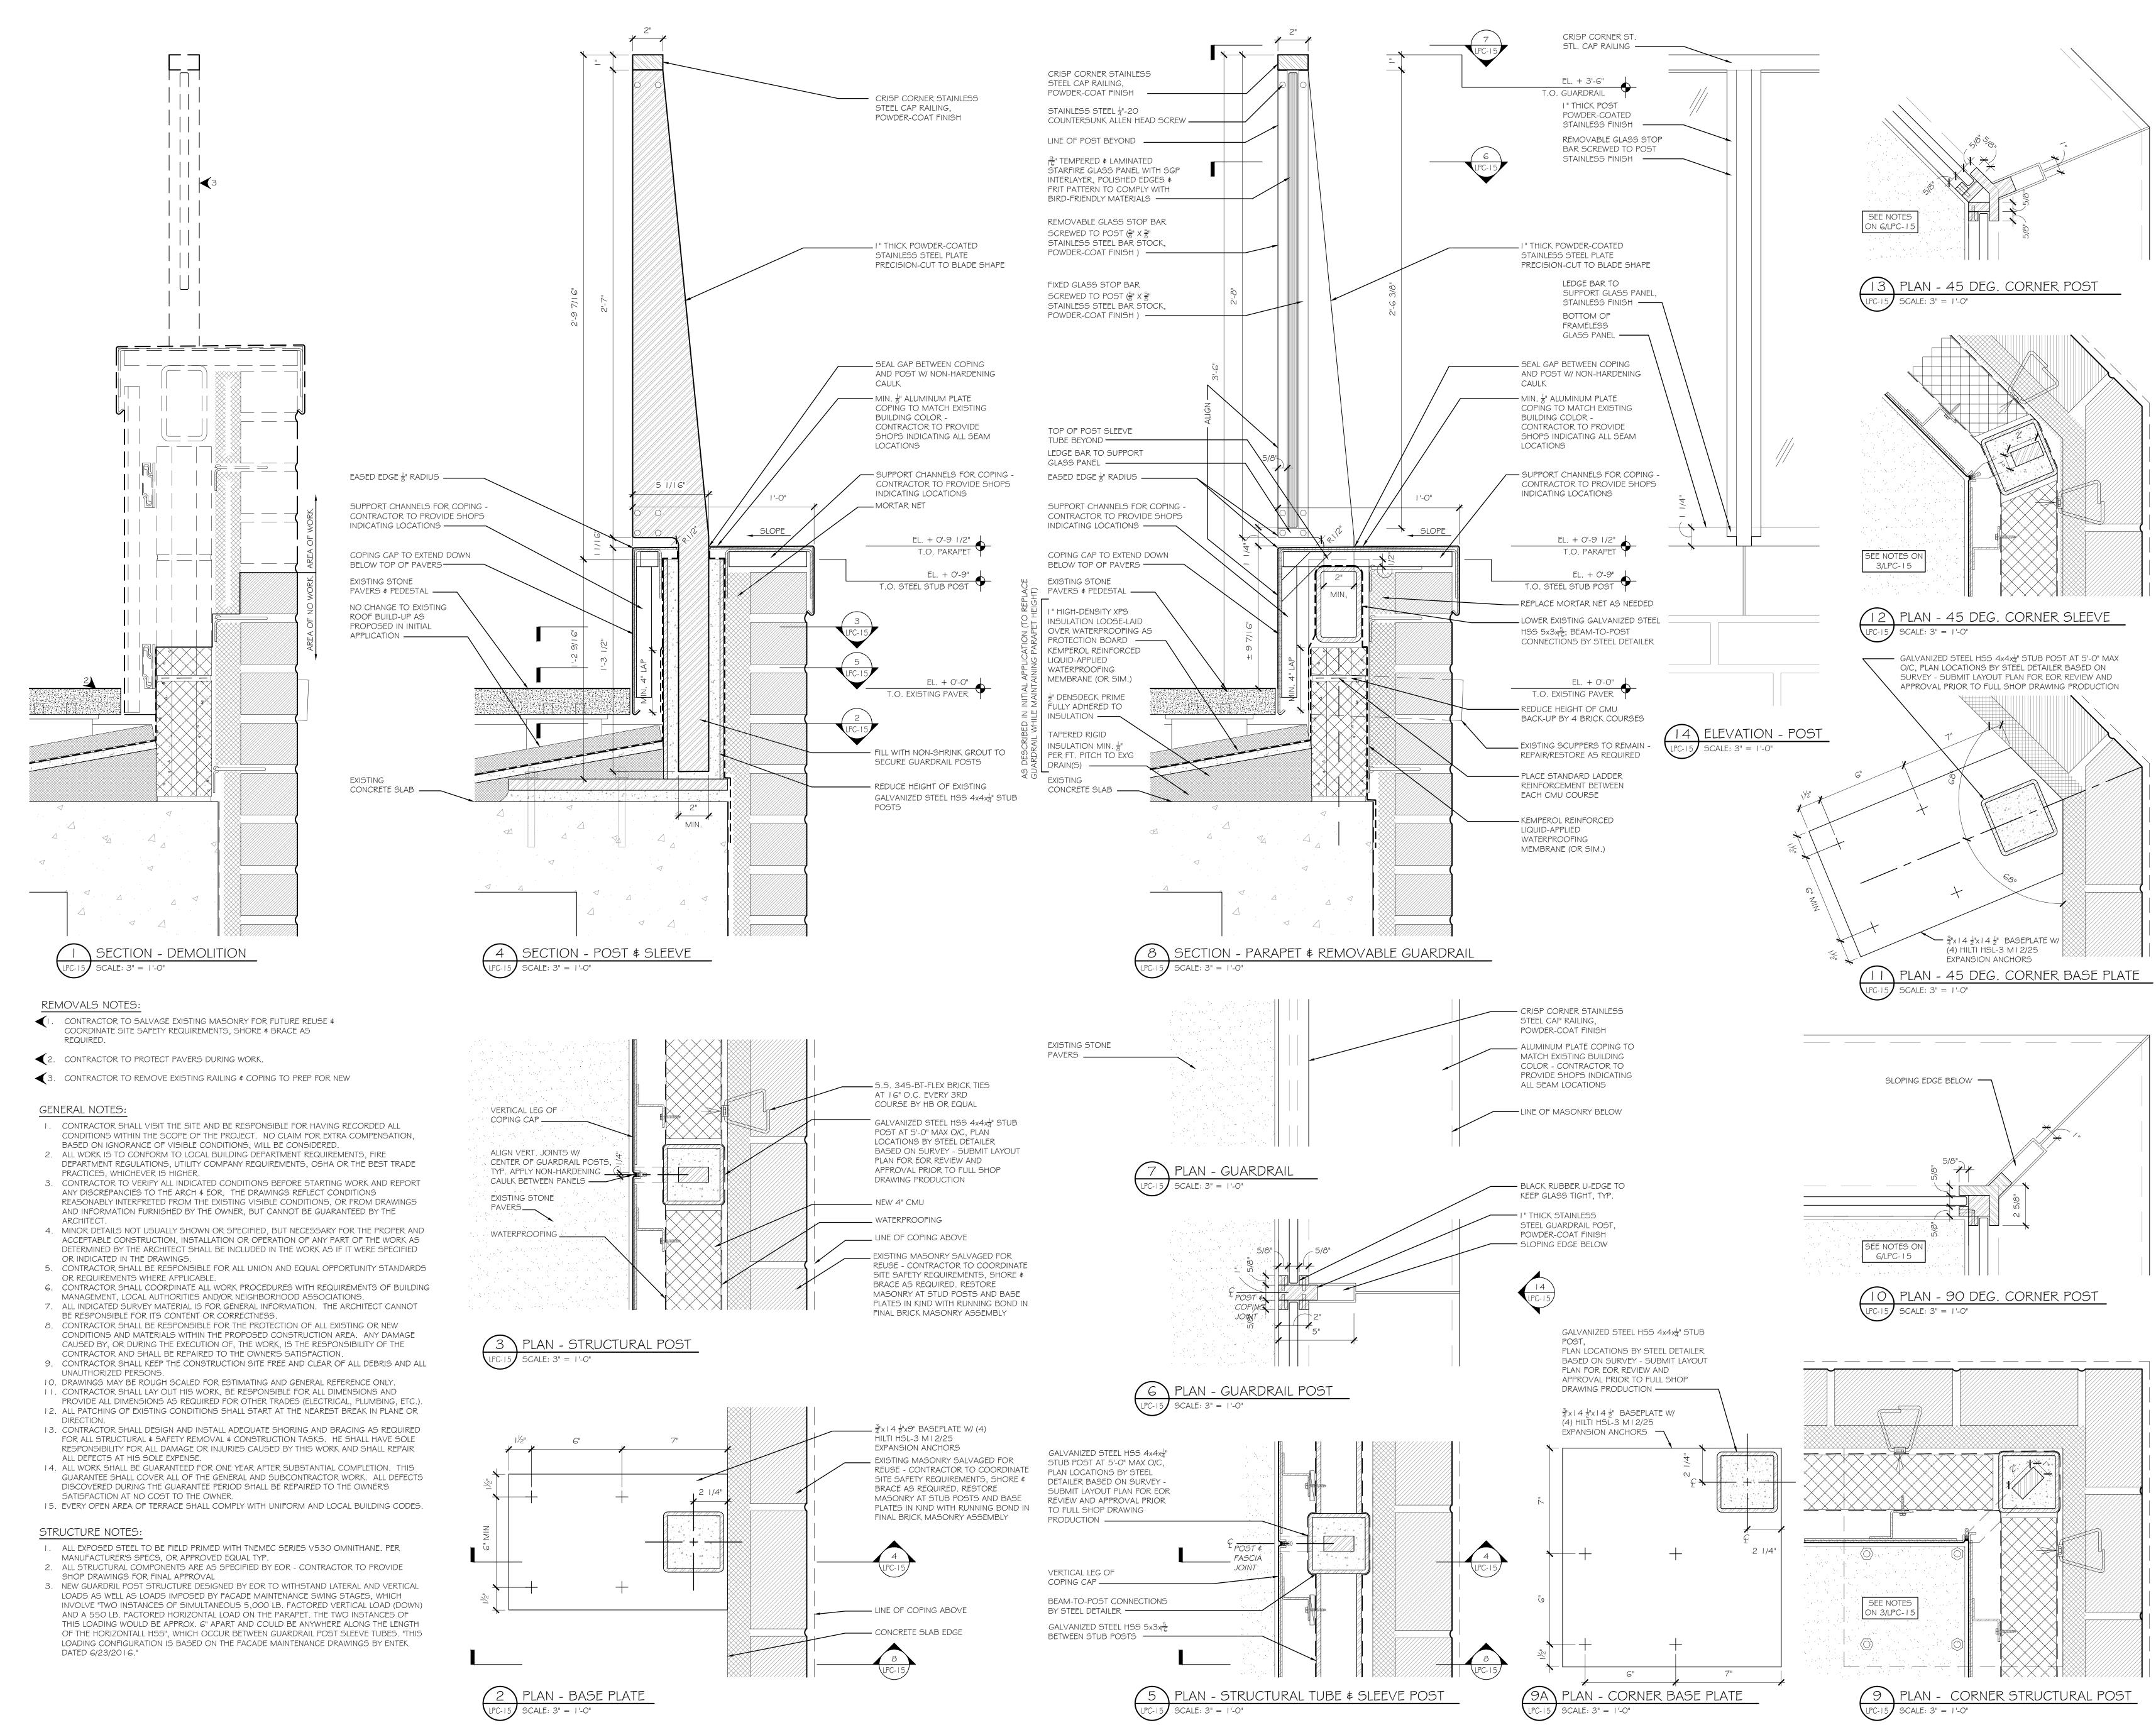

# SCOPE OF WORK:

REMOVAL OF EXISTING COPING CAP AND INNER PARAPET FACING AT ALL 17TH CONSTRUCTION/18TH MARKETING FLOOR TERRACES.

PROPOSED REDUCTION OF PARAPET HEIGHT BY 4 BRICK COURSES TO INSTALL NEW TALLER GUARDRAIL STRUCTURE.

PROPOSED INSTALLATION OF NEW GLASS AND STEEL GUARDRAILS AND PARAPET COPING CAP AT ALL 17TH CONSTRUCTION/18TH MARKETING FLOOR TERRACES; NEW GUARDRAIL DESIGN TO MATCH THAT PRIOR APPROVED (CNE-24-07670 & CNE-24-07671)