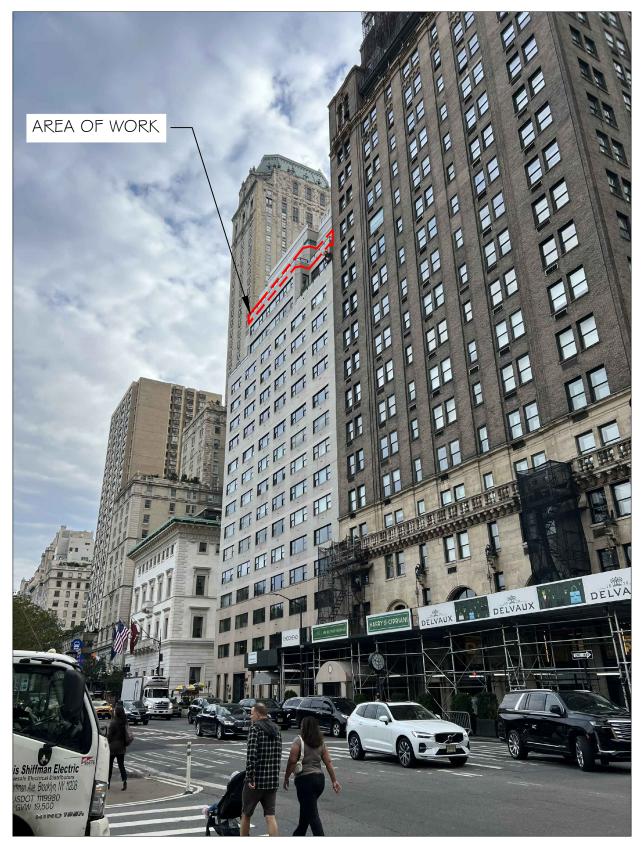

# SCOPE OF WORK:

REMOVAL OF EXISTING COPING CAP AND INNER PARAPET FACING AT ALL 17TH CONSTRUCTION/18TH MARKETING FLOOR TERRACES.

PROPOSED REDUCTION OF PARAPET HEIGHT BY 4 BRICK COURSES TO INSTALL NEW TALLER GUARDRAIL STRUCTURE.

PROPOSED INSTALLATION OF NEW GLASS AND STEEL GUARDRAILS AND PARAPET COPING CAP AT ALL 17TH CONSTRUCTION/18TH MARKETING FLOOR TERRACES; NEW GUARDRAIL DESIGN TO MATCH THAT PRIOR APPROVED (CNE-24-07670 & CNE-24-07671)