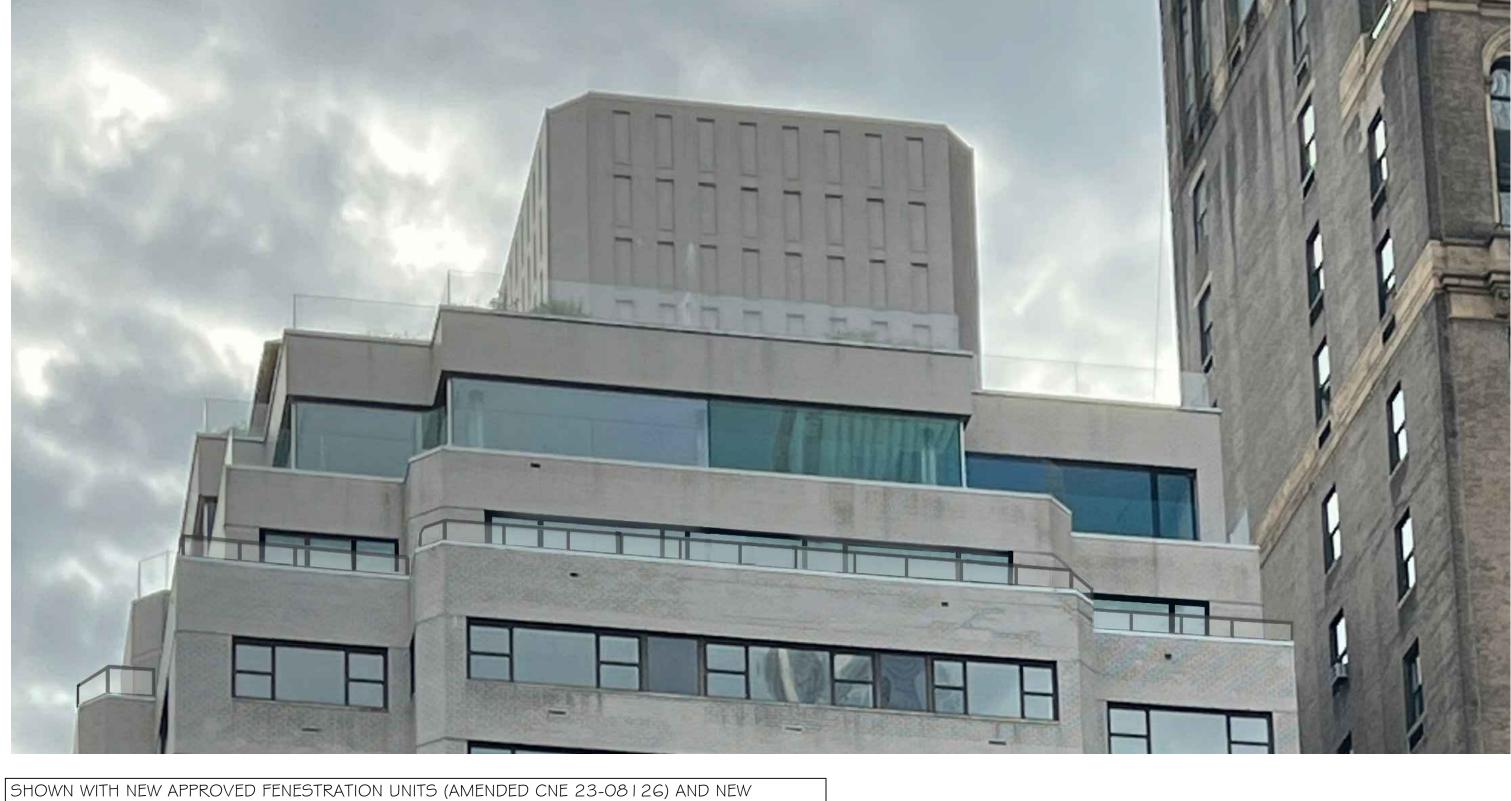

# SCOPE OF WORK:

REMOVAL OF EXISTING COPING CAP AND INNER PARAPET FACING AT ALL 17TH CONSTRUCTION/18TH MARKETING FLOOR TERRACES.

PROPOSED REDUCTION OF PARAPET HEIGHT BY 4 BRICK COURSES TO INSTALL NEW TALLER GUARDRAIL STRUCTURE.

PROPOSED INSTALLATION OF NEW GLASS AND STEEL GUARDRAILS AND PARAPET COPING CAP AT ALL 17TH CONSTRUCTION/18TH MARKETING FLOOR TERRACES; NEW GUARDRAIL DESIGN TO MATCH THAT PRIOR APPROVED (CNE-24-07670 & CNE-24-07671)