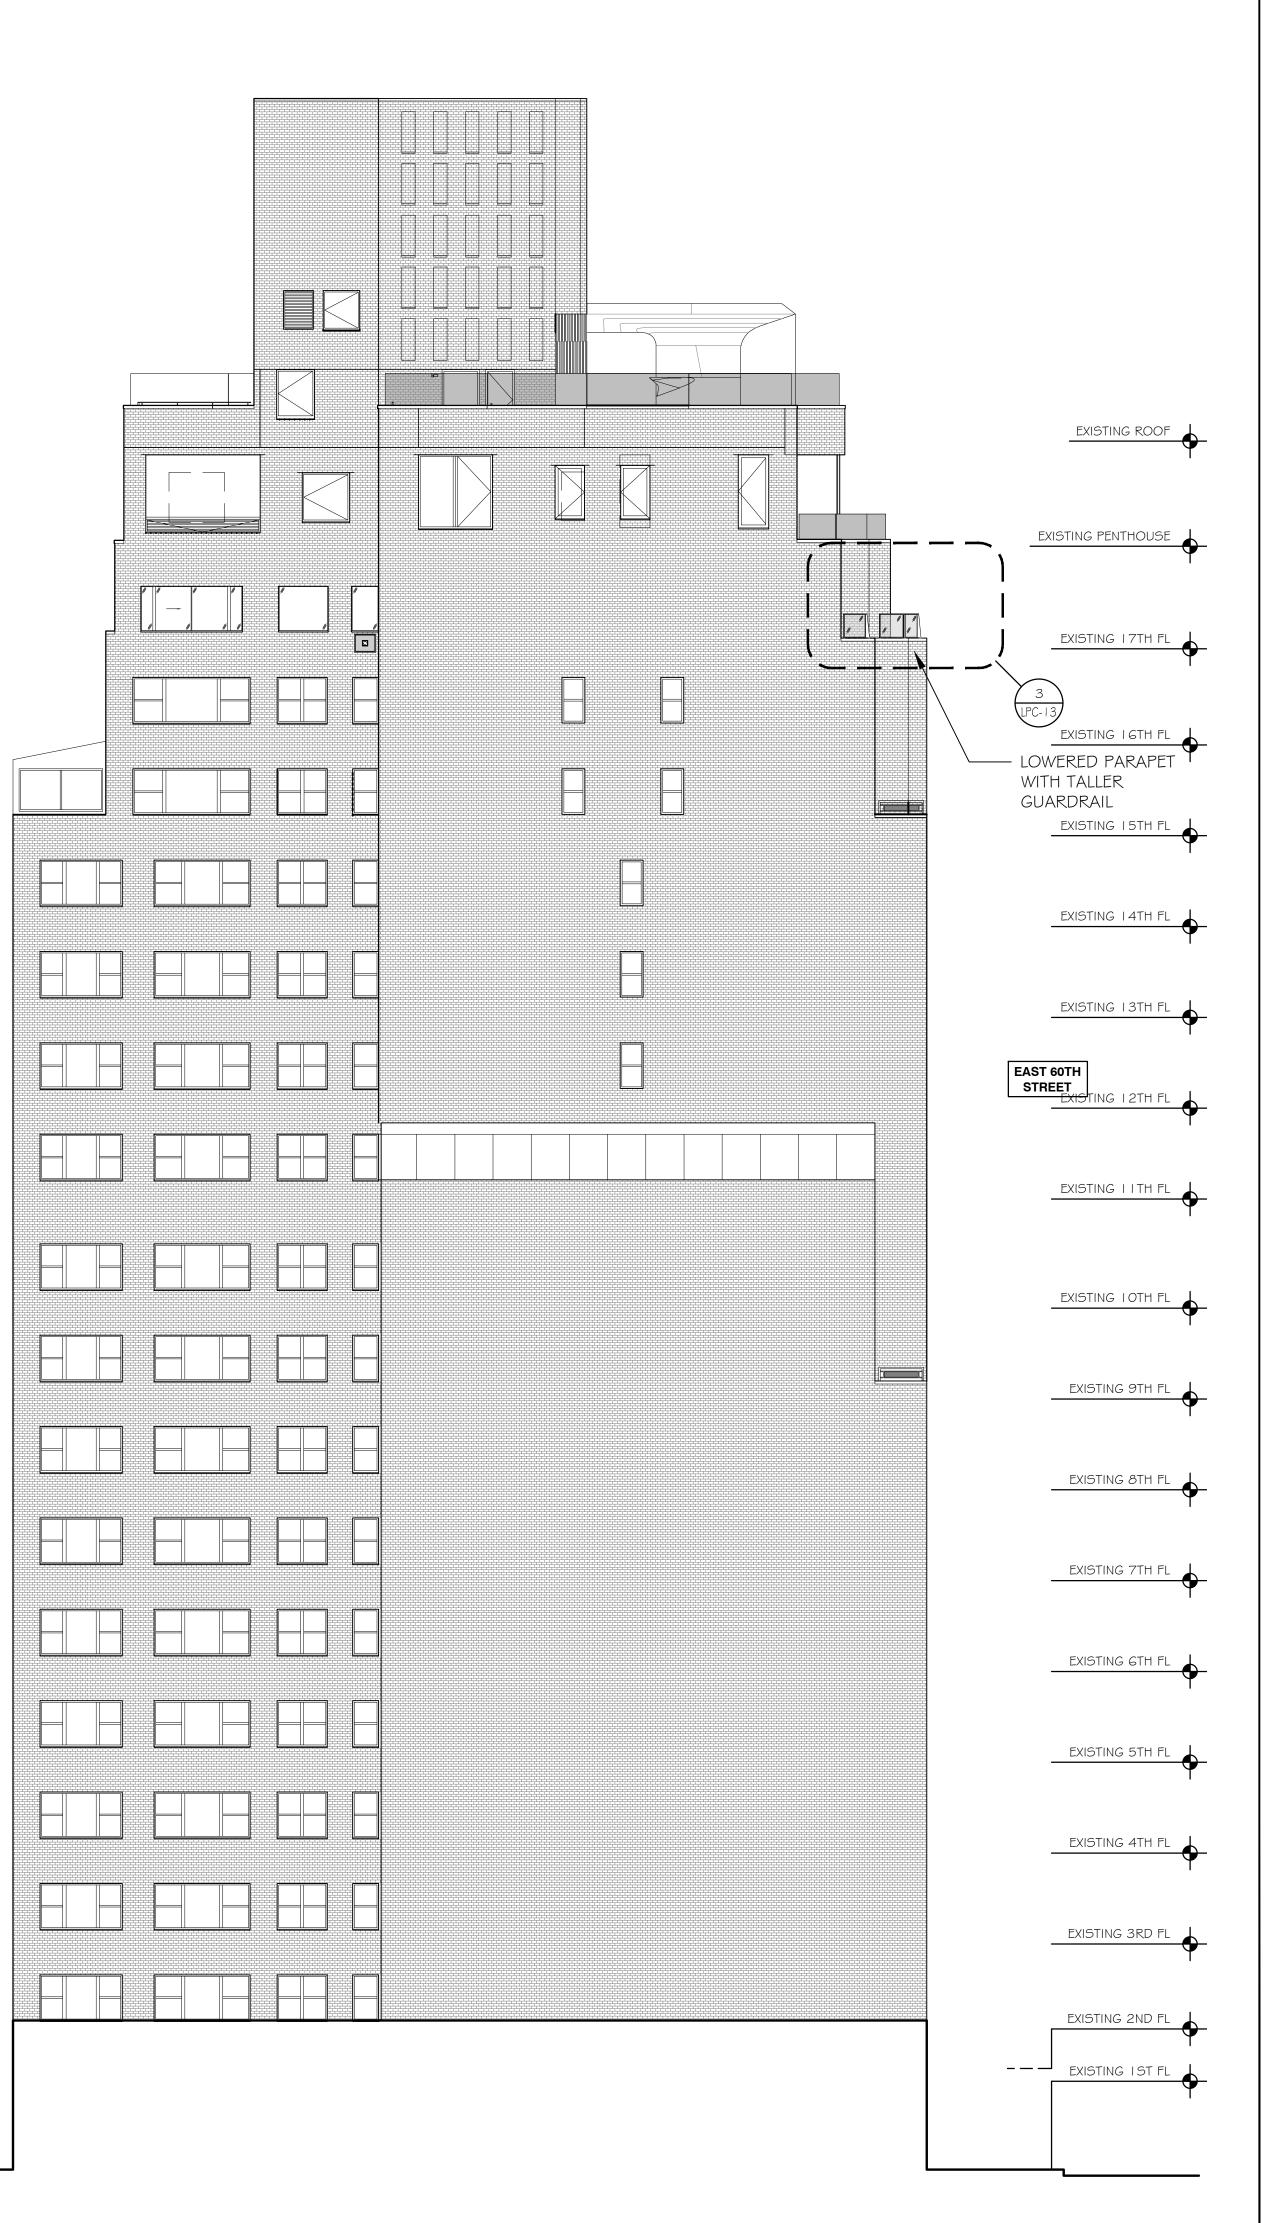

LPC-23-08126 EXTERIOR SCOPE (SIGNED OFF): 1ST PAA UNDER NEW LPC-24-06657 (REPLACE WINDOWS & ADD DRYER VENT); PER MISC-24-06657, CNE-23-08126 AMENDED

CNE-24-07671: EXTERIOR SCOPE (REPLACE GUARDRAILS AT NORTH AND WEST TERRACES)

CNE-24-07670: EXTERIOR SCOPE (REMOVE EXISTING SOLARIUM ASSEMBLY AND RESTORE NORTHEAST TERRACE. RESTORE NORTH FACADE AT NORTHEAST TERRACE WITH NEW MASONRY OPENING AND NEW FENESTRATION UNIT. INSTALL NEW GUARDRAIL ON EXISTING PARAPET AT NORTHEAST TERRACE