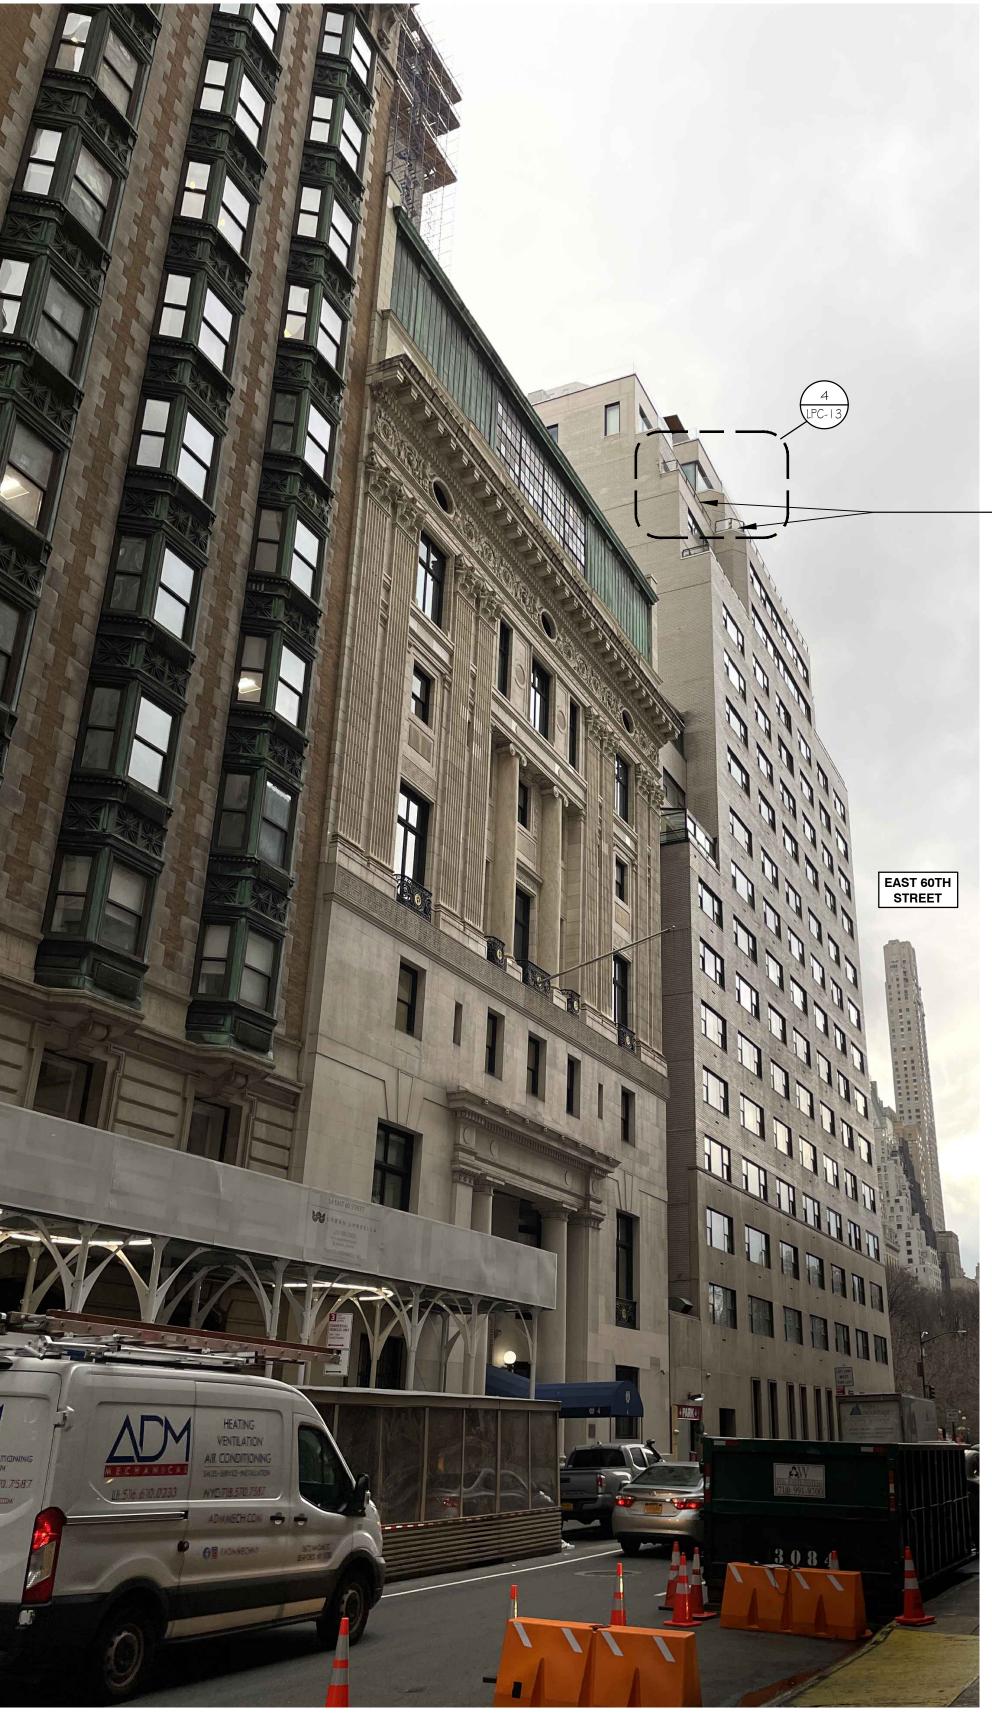

# SCOPE OF WORK:

REMOVAL OF EXISTING COPING CAP AND INNER PARAPET FACING AT ALL 17TH CONSTRUCTION/18TH MARKETING FLOOR TERRACES.

PROPOSED REDUCTION OF PARAPET HEIGHT BY 4 BRICK COURSES TO INSTALL NEW TALLER GUARDRAIL STRUCTURE.

PROPOSED INSTALLATION OF NEW GLASS AND STEEL GUARDRAILS AND PARAPET COPING CAP AT ALL 17TH CONSTRUCTION/18TH MARKETING FLOOR TERRACES; NEW GUARDRAIL DESIGN TO MATCH THAT PRIOR APPROVED (CNE-24-07670 & CNE-24-07671)