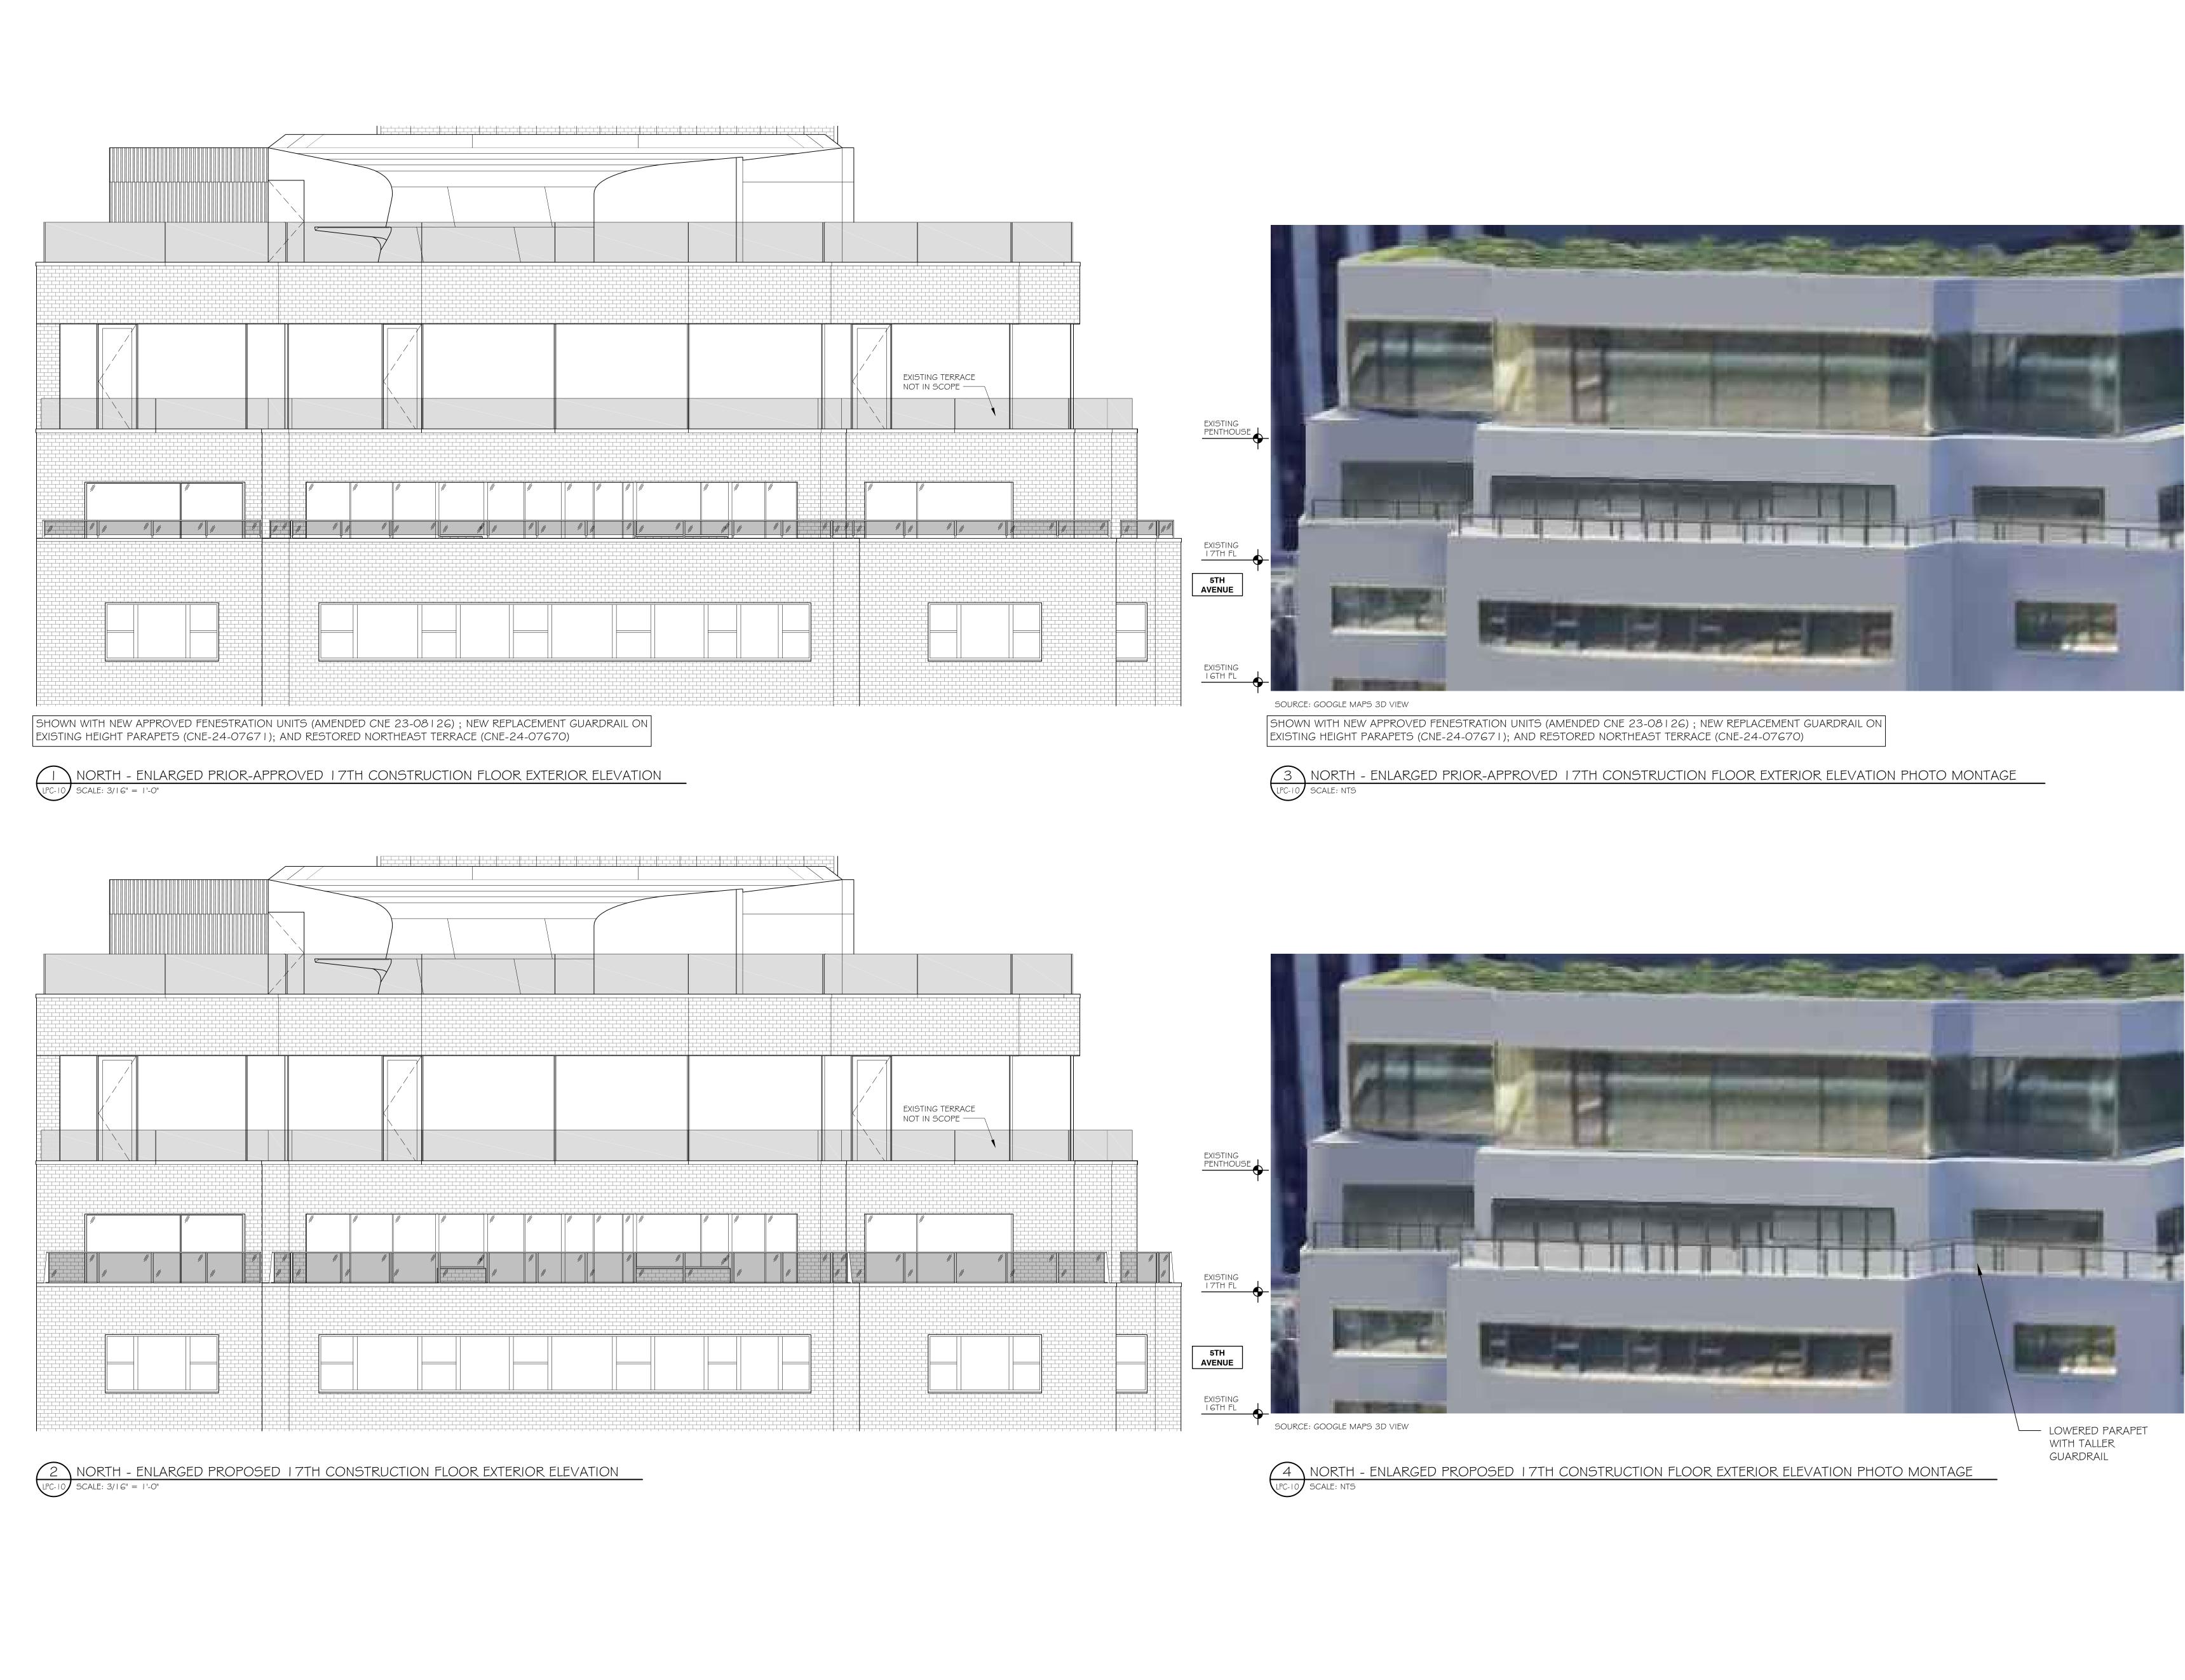

# SCOPE OF WORK:

REMOVAL OF EXISTING COPING CAP AND INNER PARAPET FACING AT ALL 17TH CONSTRUCTION/18TH MARKETING FLOOR TERRACES.

PROPOSED REDUCTION OF PARAPET HEIGHT BY 4 BRICK COURSES TO INSTALL NEW TALLER GUARDRAIL STRUCTURE.

PROPOSED INSTALLATION OF NEW GLASS AND STEEL GUARDRAILS AND PARAPET COPING CAP AT ALL 17TH CONSTRUCTION/18TH MARKETING FLOOR TERRACES; NEW GUARDRAIL DESIGN TO MATCH THAT PRIOR APPROVED (CNE-24-07670 & CNE-24-07671)

LPC-23-08126 EXTERIOR SCOPE (SIGNED OFF): 1ST PAA UNDER NEW LPC-24-06657 (REPLACE WINDOWS & ADD DRYER VENT); PER MISC-24-06657, CNE-23-08126 AMENDED

CNE-24-07671: EXTERIOR SCOPE (REPLACE GUARDRAILS AT NORTH AND WEST TERRACES)

CNE-24-07670: EXTERIOR SCOPE (REMOVE EXISTING SOLARIUM ASSEMBLY AND RESTORE NORTHEAST TERRACE. RESTORE NORTH FACADE AT NORTHEAST TERRACE WITH NEW MASONRY OPENING AND NEW FENESTRATION UNIT. INSTALL NEW GUARDRAIL ON EXISTING PARAPET AT NORTHEAST TERRACE