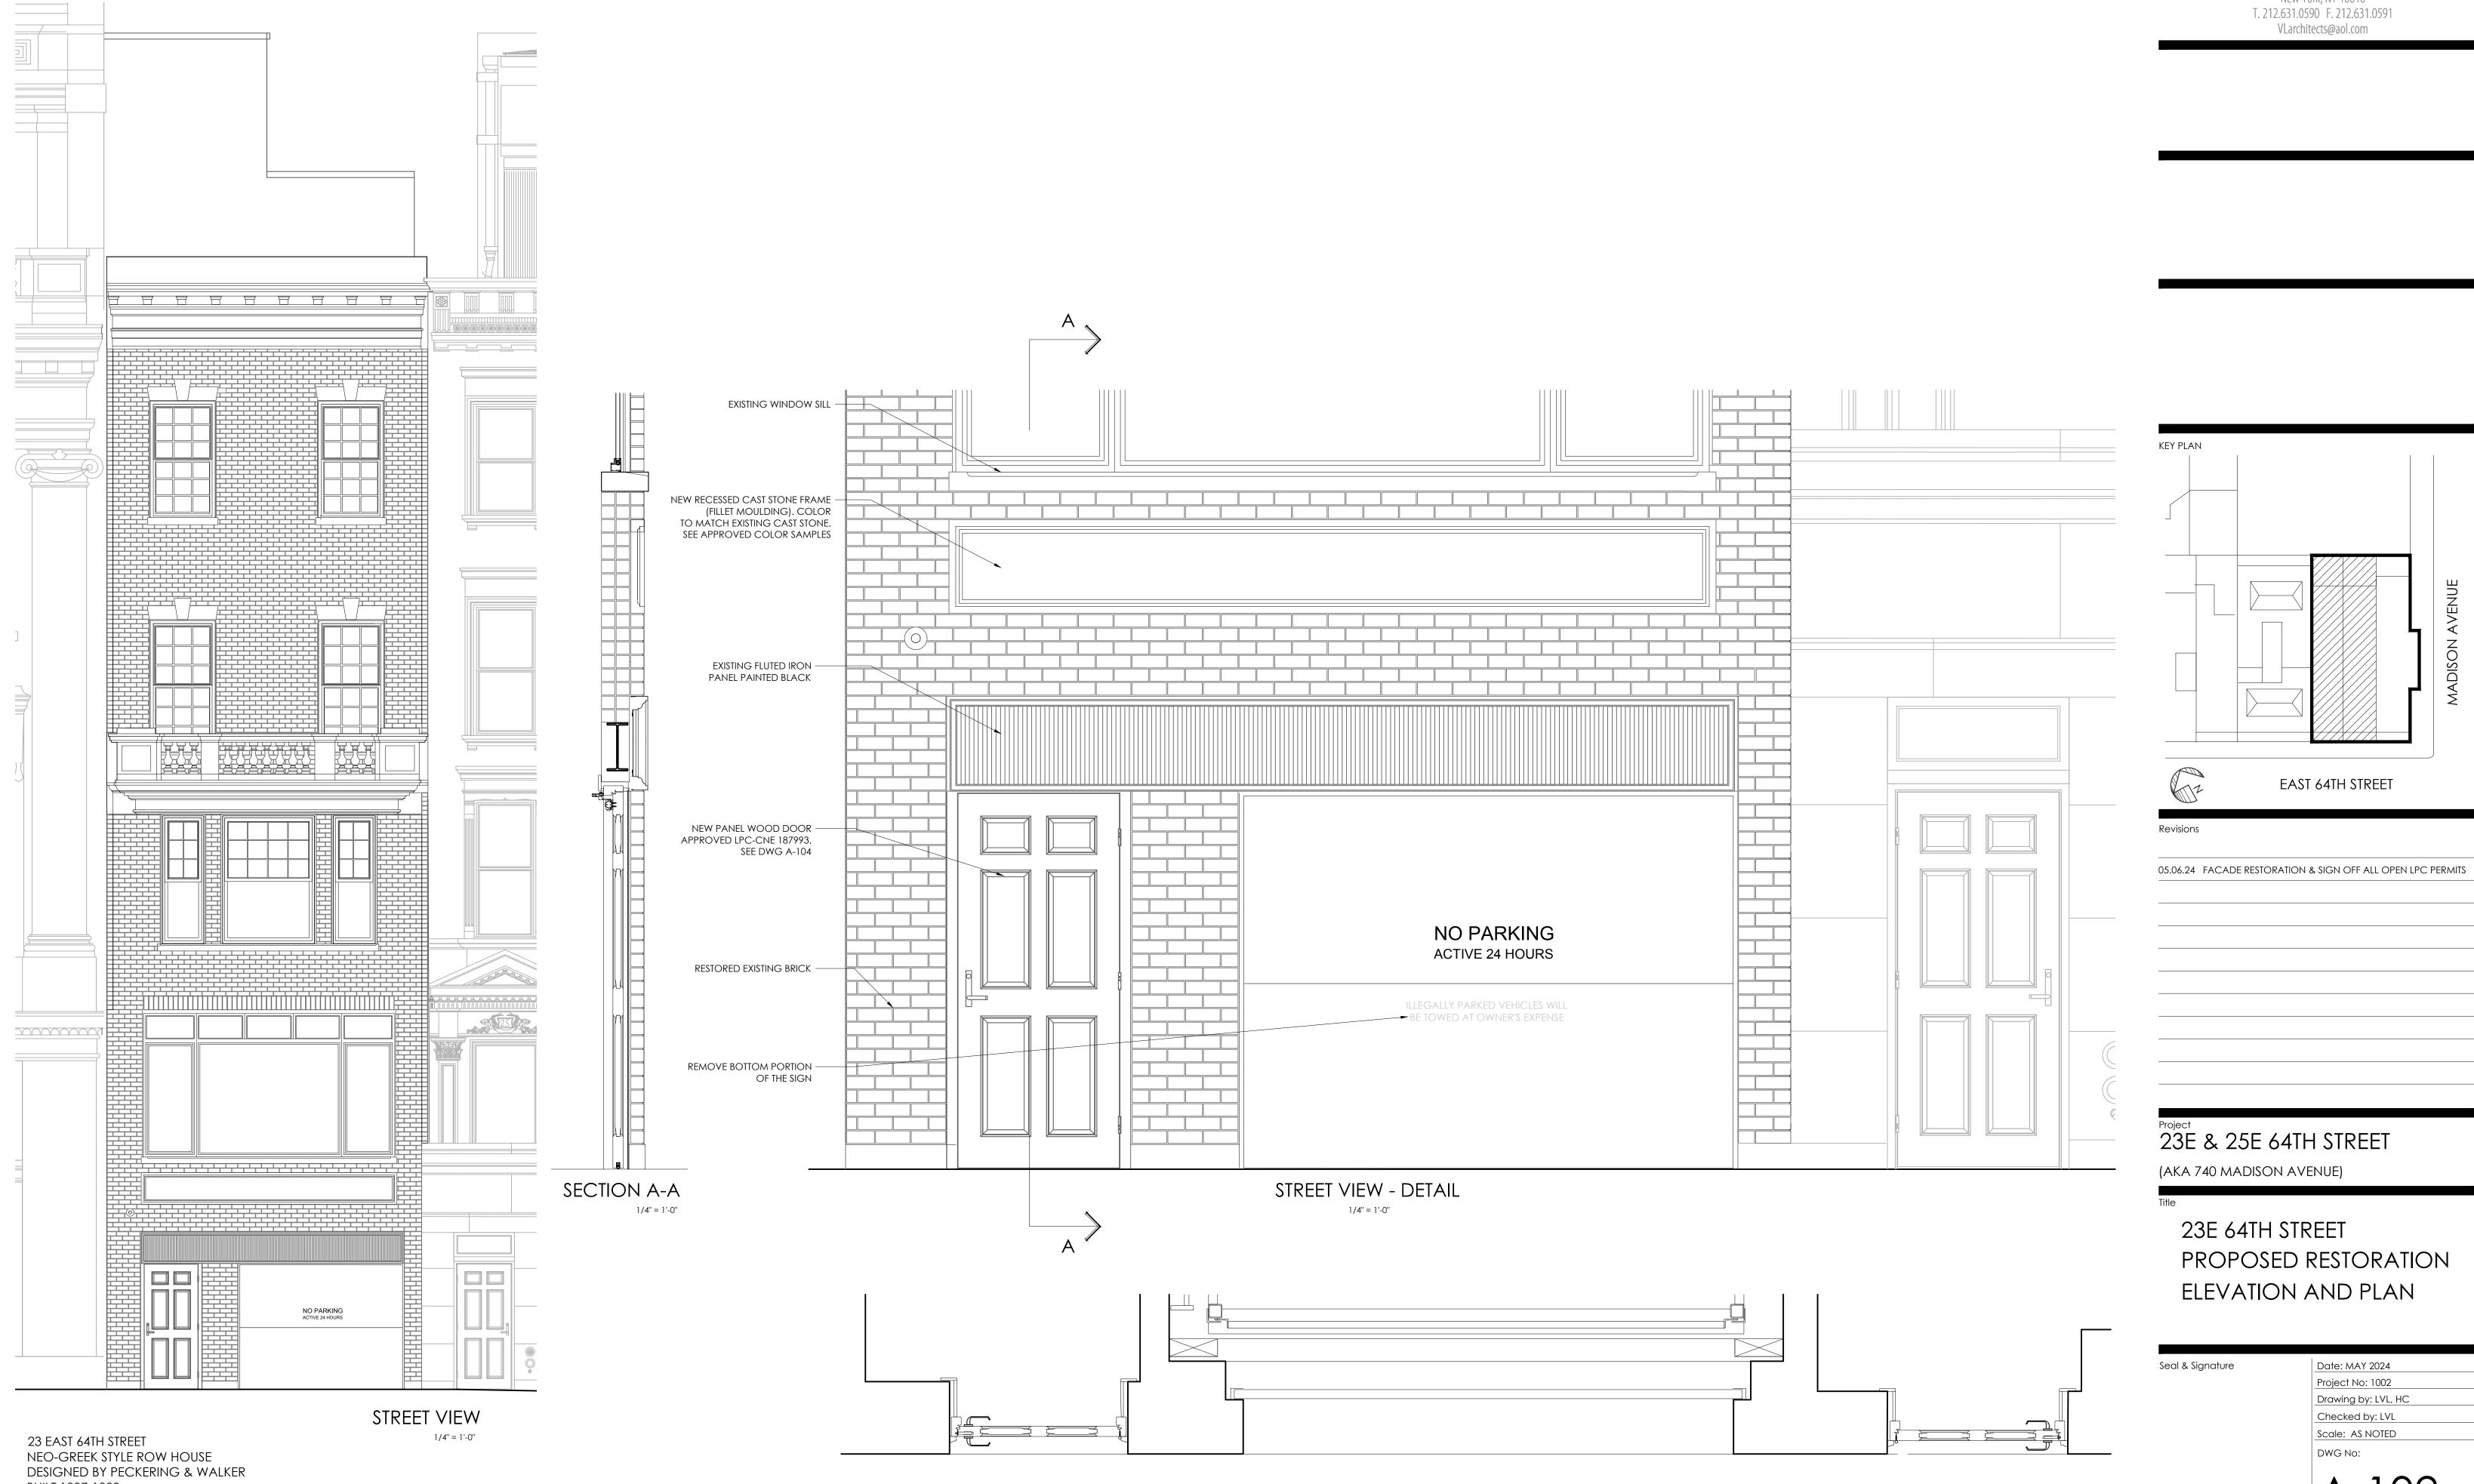

#### Project 23E & 25E 64TH STREET (AKA 740 MADISON AVENUE)

Title

# **VLA**RCHITECTS

1115 Broadway, 12<sup>th</sup> Floor New York, NY 10010 T. 212.631.0590 F. 212.631.0591

A-102 5 of 10 Cad file # 1002\_740 Madison © 2024 VL Architects

25 EAST 64TH STREET ITALINATED STYLE (RENAISSANCE REVIVAL STYLE) DESIGNED BY JOHN G.. PRAGUE BUILT 1879-80 ALTERED 1919 ALTERED 1980

STREET VIEW 1/4" = 1'-0"

# **VLA**RCHITECTS

1115 Broadway, 12<sup>th</sup> Floor New York, NY 10010 T. 212.631.0590 F. 212.631.0591 VLarchitects@aol.com

KEY PLAN -----EAST 64TH STREET CTZ

Revisions

05.06.24 FACADE RESTORATION & SIGN OFF ALL OPEN LPC PERMITS

Project 23E & 25E 64TH STREET (AKA 740 MADISON AVENUE)