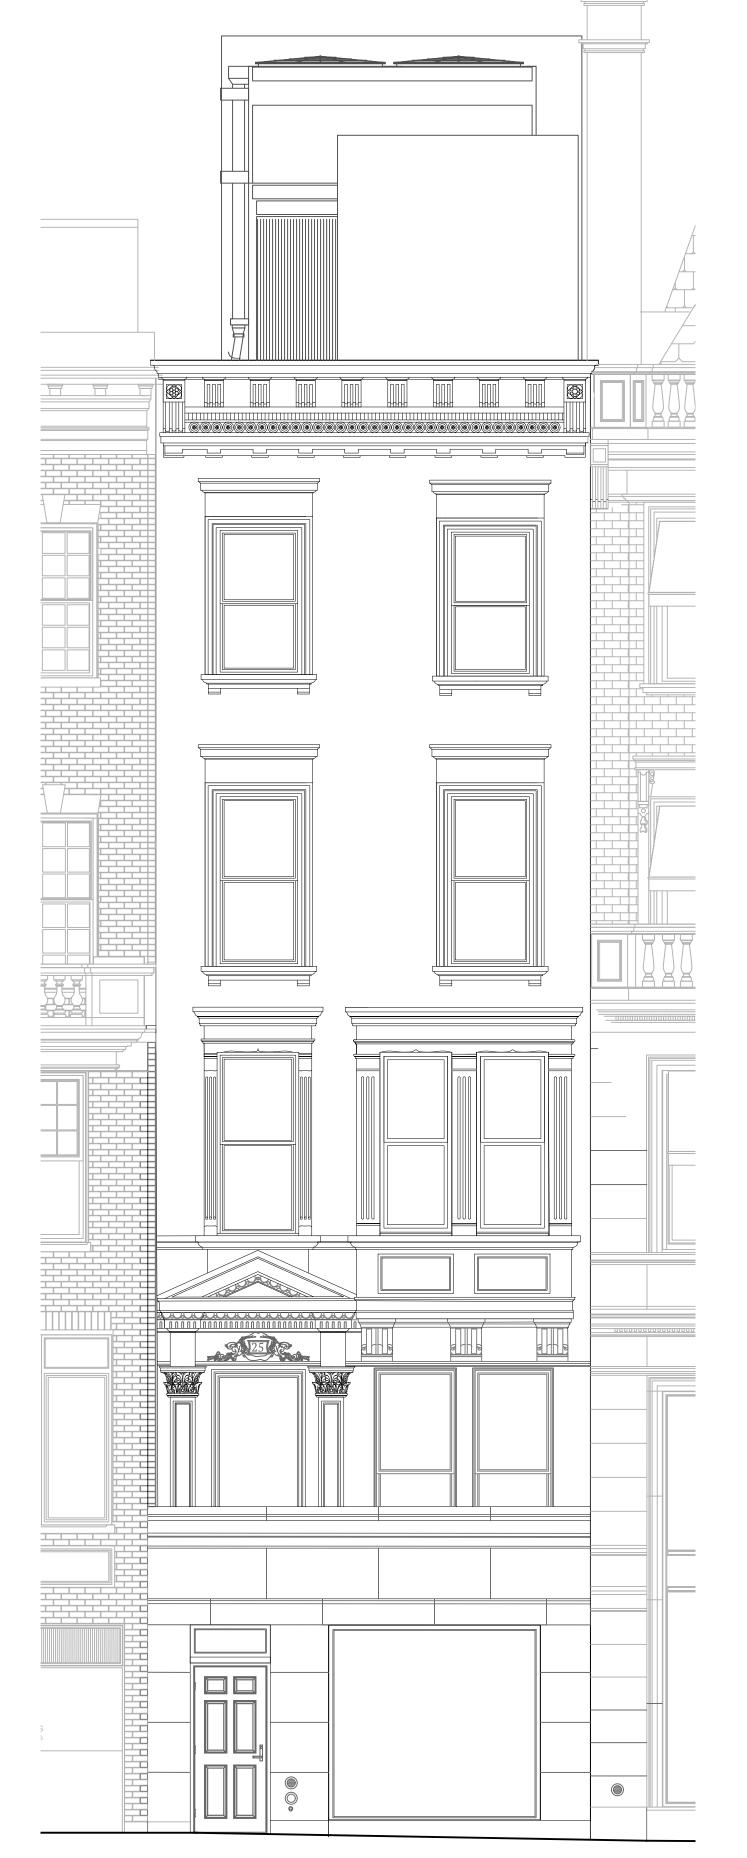

Project 23E & 25E 64TH STREET (AKA 740 MADISON AVENUE)

### 25E 64TH STREET PROPOSED RESTORATION ELEVATION

Seal & Signature

Date: MAY 2024 Project No: 1002 Drawing by: LVL, HC Checked by: LVL Scale: AS NOTED DWG No:

A-103 6 of 10 Cad file # 1002\_740 Madison © 2024 VL Architects

### **VLA**RCHITECTS

1115 Broadway, 12<sup>th</sup> Floor New York, NY 10010 T. 212.631.0590 F. 212.631.0591 VLarchitects@aol.com

VERTICAL SECTION

 KEY PLAN

 Image: Constrained on the second on the

Z

EAST 64TH STREET