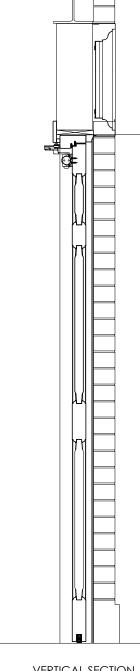

### **VLA**RCHITECTS

1115 Broadway, 12<sup>th</sup> Floor New York, NY 10010 T. 212.631.0590 F. 212.631.0591 VLarchitects@aol.com

VERTICAL SECTION

 KEY PLAN

 Image: Constrained on the second on the

Z

EAST 64TH STREET

### EXTERIOR DOOR DETAILS & SAMPLES

Seal & Signature

Date: MAY 2024 Project No: 1002 Drawing by: LVL, HC Checked by: LVL Scale: AS NOTED DWG No:

 A-104

 Cad file #
 7 of 10

 1002\_740 Madison
 7

 © 2024 VL Architects