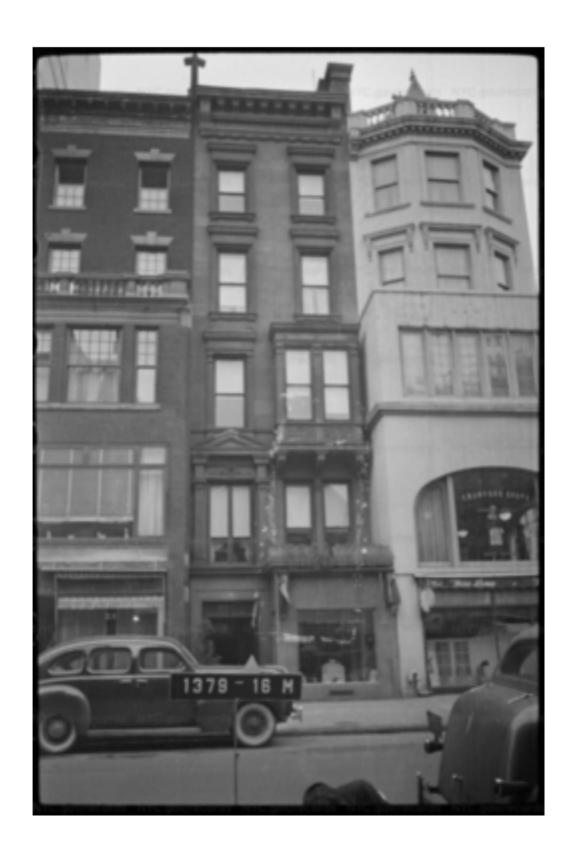

#### HISTORIC PHOTOS & REFERENCES

Seal & Signature

|  | Date: MAY 2024      |
|--|---------------------|
|  | Project No: 1002    |
|  | Drawing by: LVL, HC |
|  | Checked by: LVL     |
|  | Scale: AS NOTED     |
|  | DWG No:             |

 A-106

 Cad file #
 9 of 10

 1002\_740 Madison

 © 2024 VL Architects

1115 Broadway, 12<sup>th</sup> Floor New York, NY 10010 T. 212.631.0590 F. 212.631.0591 VLarchitects@aol.com

25 EAST 64TH STREET Facade approved sample

23 EAST 64TH STREET Facade approved sample

23 EAST 64TH STREET Facade approved sample

Revisions

05.06.24 FACADE RESTORATION & SIGN OFF ALL OPEN LPC PERMITS