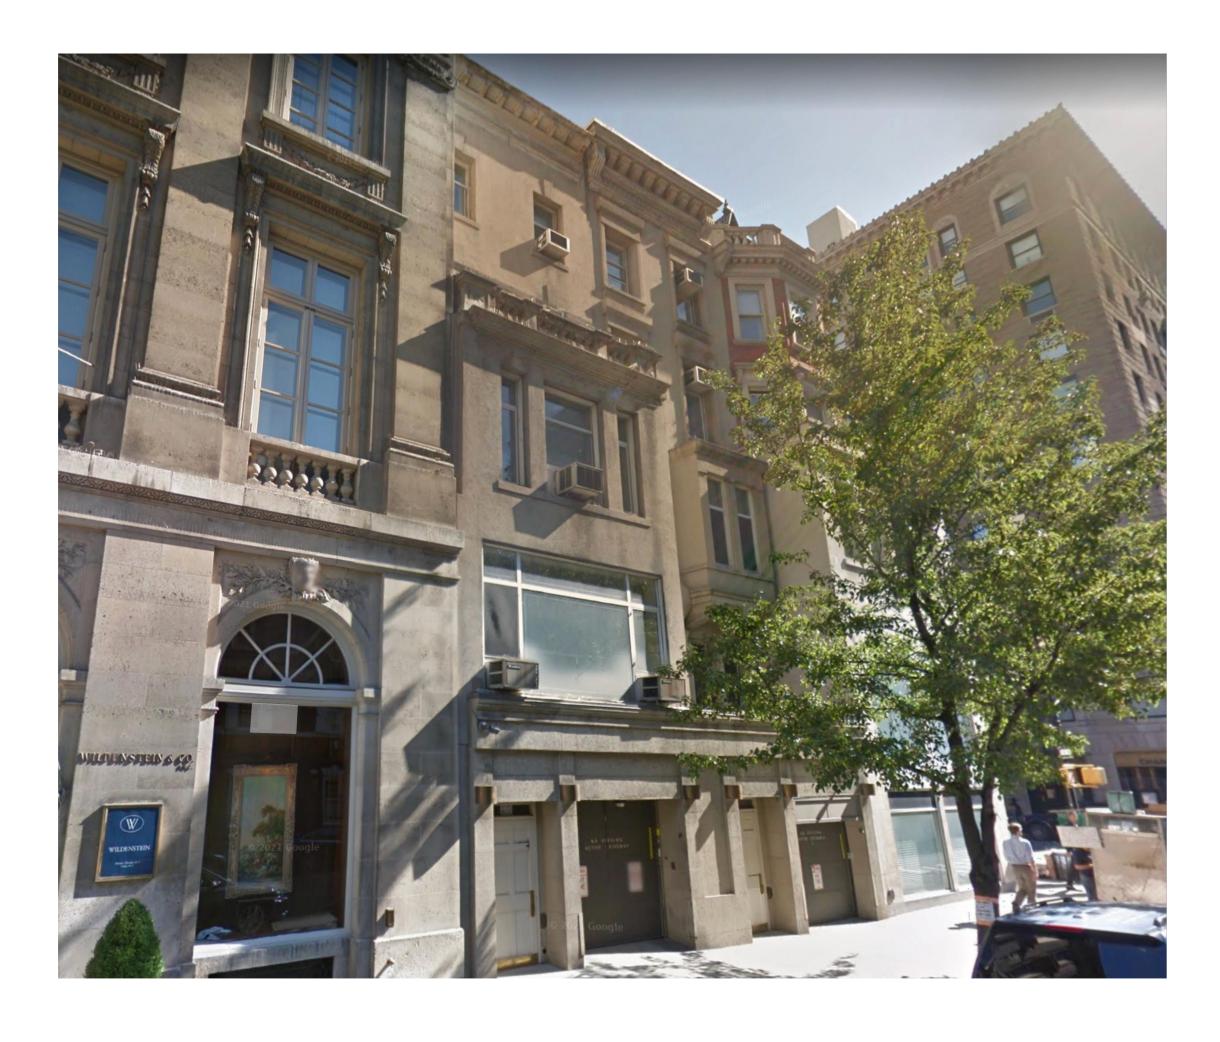

#### Project 23E & 25E 64TH STREET (AKA 740 MADISON AVENUE)

Title

PRE-PERMIT PHOTOS

Seal & Signature

| Date: MAY 2024      |
|---------------------|
| Project No: 1002    |
| Drawing by: LVL, HC |
| Checked by: LVL     |
| Scale: AS NOTED     |
| DWG No:             |
|                     |

 A-105

 Cad file #
 8 of 10

 1002\_740 Madison
 8 of 10

 © 2024 VL Architects
 8

1115 Broadway, 12<sup>th</sup> Floor New York, NY 10010 T. 212.631.0590 F. 212.631.0591 VLarchitects@aol.com

Revisions

05.06.24 FACADE RESTORATION & SIGN OFF ALL OPEN LPC PERMITS