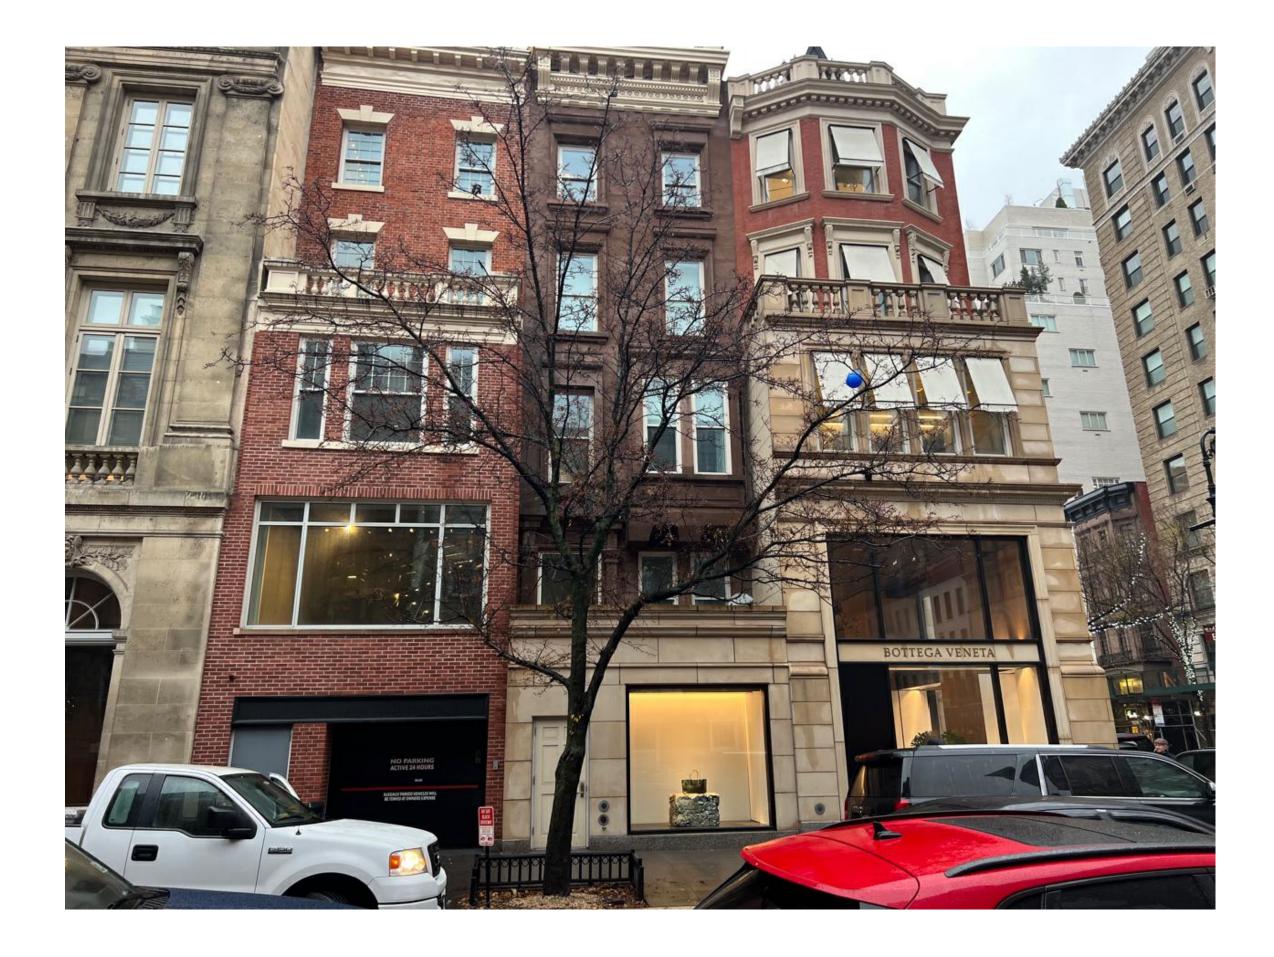

#### Project 23E & 25E 64TH STREET (AKA 740 MADISON AVENUE)

Title

#### **AS-BUILT PHOTOS** APPROVED SAMPLES

Seal & Signature

Date: MAY 2024 Project No: 1002 Drawing by: LVL, HC Checked by: LVL Scale: AS NOTED DWG No:

A-107 Cad file # 10 of 10 1002\_740 Madison

© 2024 VL Architects