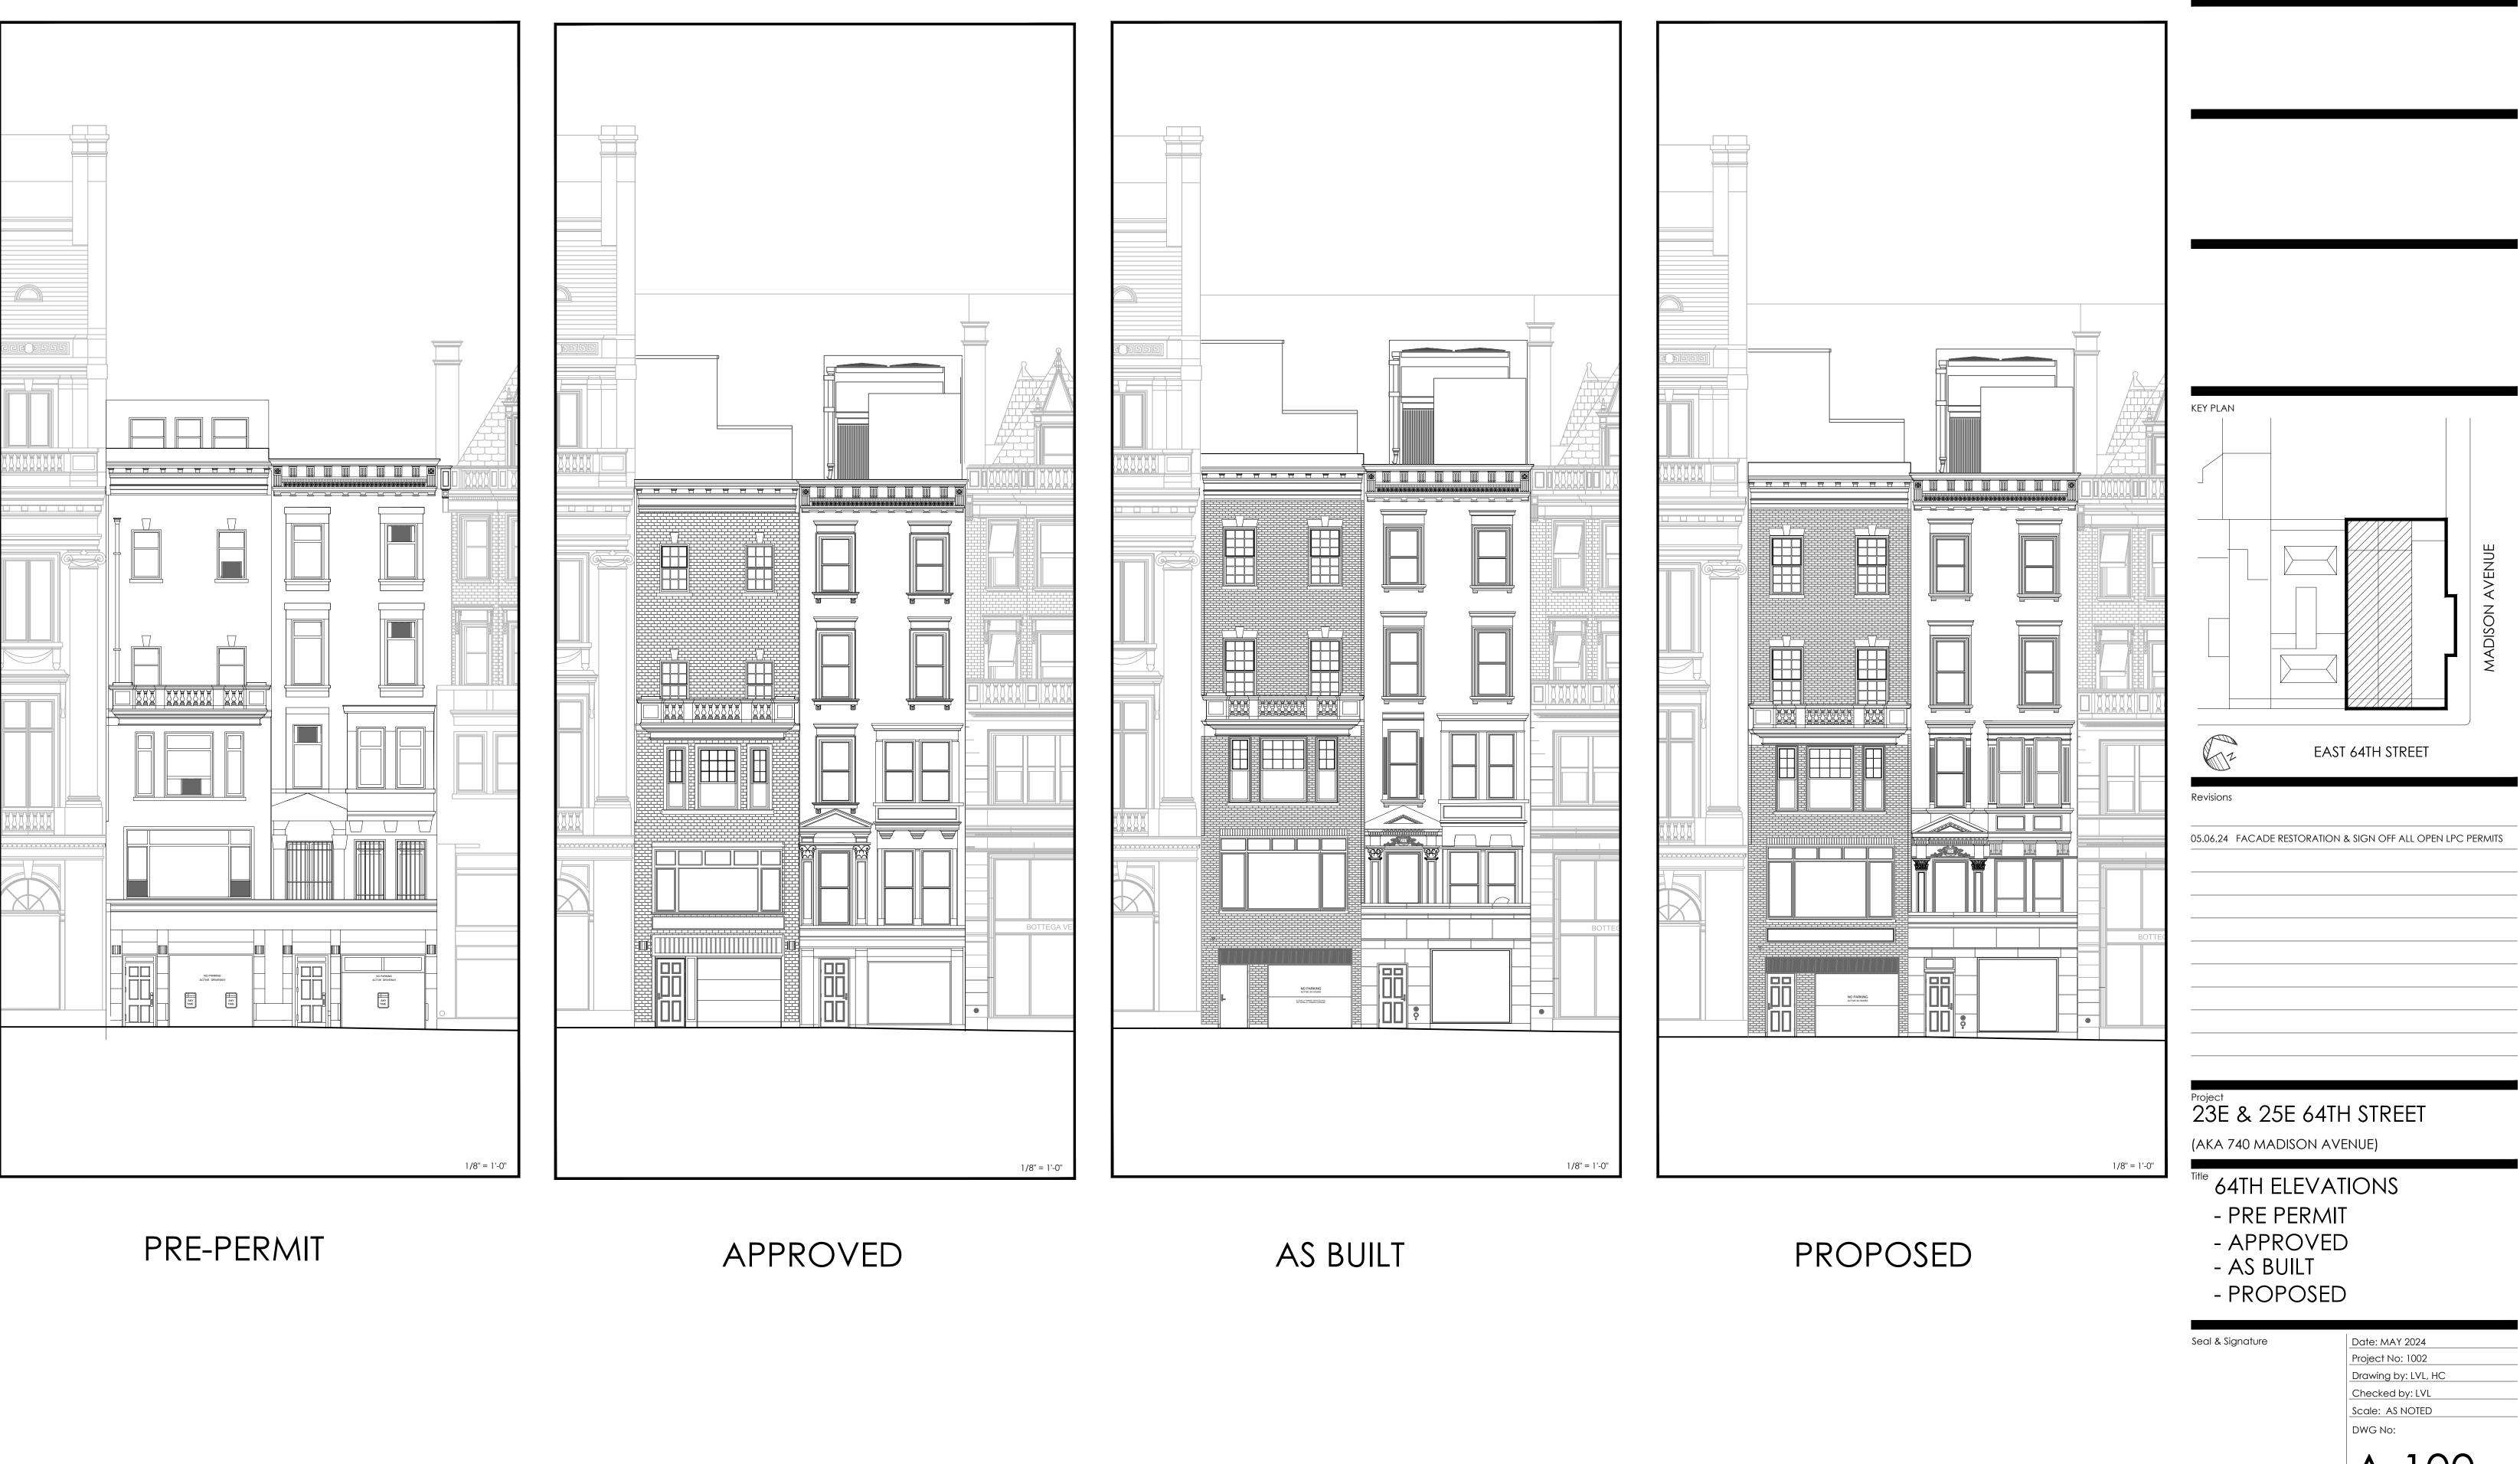

# 23 EAST 64TH STREET 25 EAST 64TH STREET

| S⊦ | SHEET INDEX |                                                             |  |  |  |
|----|-------------|-------------------------------------------------------------|--|--|--|
| #  | #-###       | SHEET TITLE                                                 |  |  |  |
| 1  | T-000       | COVER SHEET                                                 |  |  |  |
| 2  | T-100       | AS-BULT SITE MAP, ZONING MAP, SITE LOCATION PLAN, PLOT PLAN |  |  |  |
| 3  | A-100       | 64TH ELEVATIONS: PRE-PERMIT, APPROVED, AS-BUILT, PROPOSED   |  |  |  |
| 4  | A-101       | 1ST FLOOR PLAN - AS BUILT                                   |  |  |  |
| 5  | A-102       | PROPOSED RESTORATION - 23 EAST 64TH STREET                  |  |  |  |
| 6  | A-103       | PROPOSED RESTORATION - 25 EAST 64TH STREET                  |  |  |  |
| 7  | A-104       | EXTERIOR DOOR DETAILS & SAMPLE                              |  |  |  |
| 8  | A-105       | PRE-PERMIT PHOTOS                                           |  |  |  |
| 9  | A-106       | HISTORIC PHOTOS AND REFERENCE                               |  |  |  |
| 10 | A-107       | AS-BUILT PHOTOS                                             |  |  |  |
|    |             |                                                             |  |  |  |

#### Project 23E & 25E 64TH STREET (AKA 740 MADISON AVENUE)

Title