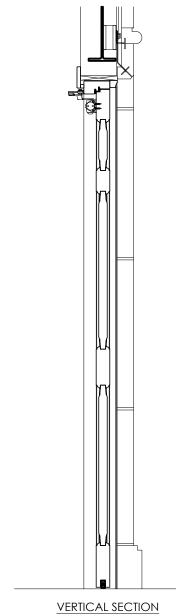

### **VLA**RCHITECTS

1115 Broadway, 12<sup>th</sup> Floor New York, NY 10010 T. 212.631.0590 F. 212.631.0591 VLarchitects@aol.com

VERTICAL SECTION

 KEY PLAN

 Image: Constrained on the second on the

Z

EAST 64TH STREET

### EXTERIOR DOOR DETAILS & SAMPLES

Seal & Signature

Date: MAY 2024 Project No: 1002 Drawing by: LVL, HC Checked by: LVL Scale: AS NOTED DWG No:

 A-104

 Cad file #
 7 of 10

 1002\_740 Madison
 7

 © 2024 VL Architects