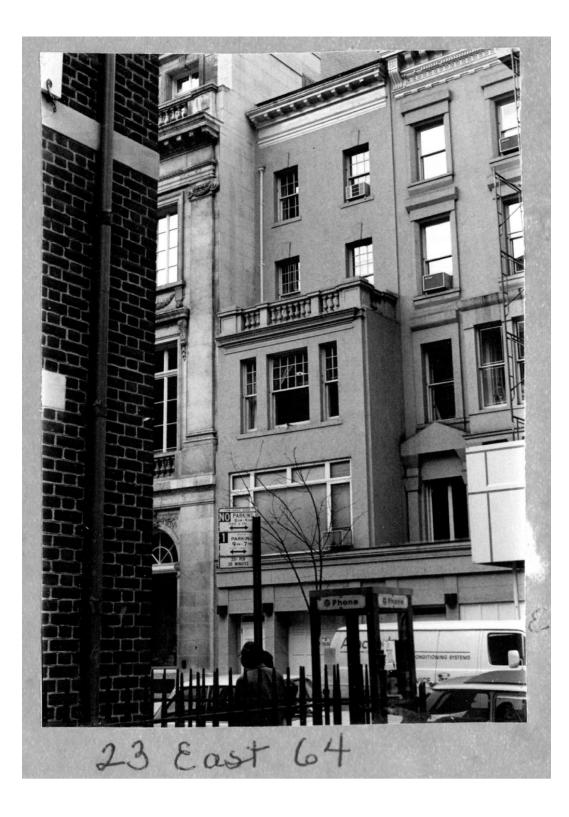

# FACADE RESTORATION

23 EAST 64TH STREET 25 EAST 64TH STREET

19 EAST 64TH ST

23 EAST 64TH ST

25 EAST 64TH ST

740 madison ave

#### Project 23E & 25E 64TH STREET (AKA 740 MADISON AVENUE)

Title

PRE-PERMIT PHOTOS

Seal & Signature

| Date: MAY 2024      |
|---------------------|
| Project No: 1002    |
| Drawing by: LVL, HC |
| Checked by: LVL     |
| Scale: AS NOTED     |
| DWG No:             |
|                     |

 A-105

 Cad file #
 8 of 10

 1002\_740 Madison
 8 of 10

 © 2024 VL Architects
 8

1115 Broadway, 12<sup>th</sup> Floor New York, NY 10010 T. 212.631.0590 F. 212.631.0591 VLarchitects@aol.com

Revisions

05.06.24 FACADE RESTORATION & SIGN OFF ALL OPEN LPC PERMITS