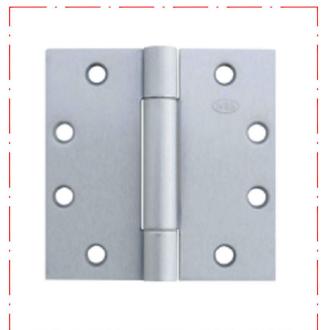

#### IVES 3CB1 SH4.5X4.5 SECURITY BUTT HINGES SATIN BRASS FINISH

- -----

· \_\_\_\_ · \_\_\_ · \_\_\_ · \_\_\_ · \_\_\_ · \_\_\_ · \_\_\_ · \_\_\_ · \_\_\_ · \_\_\_ · \_\_\_ · \_\_\_ · \_\_\_ · \_\_\_ · \_\_\_ · \_\_\_ · \_\_\_ · \_\_\_ · \_\_\_ · \_\_\_ · \_\_\_ · \_\_\_ · \_\_\_ · \_\_\_ · \_\_\_ · \_\_\_ · \_\_\_ · \_\_\_ · \_\_\_ · \_\_\_ · \_\_\_ · \_\_\_ · \_\_\_ · \_\_\_ · \_\_\_ · \_\_\_ · \_\_\_ · \_\_\_ · \_\_\_ · \_\_\_ · \_\_\_ · \_\_\_ · \_\_\_ · \_\_\_ · \_\_\_ · \_\_\_ · \_\_\_ · \_\_\_ · \_\_\_ · \_\_\_ · \_\_\_ · \_\_\_ · \_\_\_ · \_\_\_ · \_\_\_ · \_\_\_ · \_\_\_ · \_\_\_ · \_\_\_ · \_\_\_ · \_\_\_ · \_\_\_ · \_\_\_ · \_\_\_ · \_\_\_ · \_\_\_ · \_\_\_ · \_\_\_ · \_\_\_ · \_\_\_ · \_\_\_ · \_\_\_ · \_\_\_ · \_\_\_ · \_\_\_ · \_\_\_ · \_\_\_ · \_\_\_ · \_\_\_ · \_\_\_ · \_\_\_ · \_\_\_ · \_\_\_ · \_\_\_ · \_\_\_ · \_\_\_ · \_\_\_ · \_\_\_ · \_\_\_ · \_\_\_ · \_\_\_ · \_\_\_ · \_\_\_ · \_\_\_ · \_\_\_ · \_\_\_ · \_\_\_ · \_\_\_ · \_\_\_ · \_\_\_ · \_\_\_ · \_\_\_ · \_\_\_ · \_\_\_ · \_\_\_ · \_\_\_ · \_\_\_ · \_\_\_ · \_\_\_ · \_\_\_ · \_\_\_ · \_\_\_ · \_\_\_ · \_\_\_ · \_\_\_ · \_\_\_ · \_\_\_ · \_\_\_ · \_\_\_ · \_\_\_ · \_\_\_ · \_\_\_ · \_\_\_ · \_\_\_ · \_\_\_ · \_\_\_ · \_\_\_ · \_\_\_ · \_\_\_ · \_\_\_ · \_\_\_ · \_\_\_ · \_\_\_ · \_\_\_ · \_\_\_ · \_\_\_ · \_\_\_ · \_\_\_ · \_\_\_ · \_\_\_ · \_\_\_ · \_\_\_ · \_\_\_ · \_\_\_ · \_\_\_ · \_\_\_ · \_\_\_ · \_\_\_ · \_\_\_ · \_\_\_ · \_\_\_ · \_\_\_ · \_\_\_ · \_\_\_ · \_\_\_ · \_\_\_ · \_\_\_ · \_\_\_ · \_\_\_ · \_\_\_ · \_\_\_ · \_\_\_ · \_\_\_ · \_\_\_ · \_\_\_ · \_\_\_ · \_\_\_ · \_\_\_ · \_\_\_ · \_\_\_ · \_\_ · \_\_\_ · \_\_\_ · \_\_\_ · \_\_\_ · \_\_\_ · \_\_\_ · \_\_\_ · \_\_\_ · \_\_\_ · \_\_\_ · \_\_\_ · \_\_\_ · \_\_\_ · \_\_\_ · \_\_\_ · \_\_\_ · \_\_\_ · \_\_\_ · \_\_\_ · \_\_\_ · \_\_\_ · \_\_\_ · \_\_\_ · \_\_\_ · \_\_\_ · \_\_\_ · \_\_\_ · \_\_\_ · \_\_\_ · \_\_\_ · \_\_\_ · \_\_\_ · \_\_\_ · \_\_\_ · \_\_\_ · \_\_\_ · \_\_\_ · \_\_\_ · \_\_\_ · \_\_\_ · \_\_\_ · \_\_\_ · \_\_\_ · \_\_\_ · \_\_\_ · \_\_\_ · \_\_\_ · \_\_\_ · \_\_\_ · \_\_\_ · \_\_\_ · \_\_\_ · \_\_\_ · \_\_\_ · \_\_\_ · \_\_\_ · \_\_\_ · \_\_\_ · \_\_\_ · \_\_\_ · \_\_\_ · \_\_\_ · \_\_\_ · \_\_\_ · \_\_\_ · \_\_\_ · \_\_\_ · \_\_\_ · \_\_\_ · \_\_\_ · \_\_\_ · \_\_\_ · \_\_\_ · \_\_\_ · \_\_\_ · \_\_\_ · \_\_\_ · \_\_\_ · \_\_\_ · \_\_\_ · \_\_\_ · \_\_\_ · \_\_\_ · \_\_\_ · \_\_\_ · \_\_\_ · \_\_\_ · \_\_\_ · \_\_\_ · \_\_\_ · \_\_\_ · \_\_\_ · \_\_\_ · \_\_\_ · \_\_\_ · \_\_\_ · \_\_ · \_\_ · \_\_ · \_\_ · \_\_ · \_\_ · \_\_ · \_\_ · \_\_ · \_\_ · \_\_ · \_\_ · \_\_ · \_\_ · \_\_ · \_\_ · \_\_ · \_\_ · \_\_ · \_\_ · \_\_ · \_\_ · \_\_ · \_\_ · \_\_ · \_\_ · \_\_ · \_\_ · \_\_ · \_\_ · \_\_ · \_\_ · \_\_ · \_\_ · \_\_ · \_\_ · \_\_ · \_\_ · \_\_ · \_\_ · \_\_ · \_\_ · \_\_ · \_\_ · \_\_ · \_\_ · \_\_ · \_\_ · \_\_ · \_\_ · \_\_ · \_\_ · \_\_ · \_\_ · \_\_ · \_\_ · \_\_ · \_\_ · \_\_ · \_\_ · \_\_ · \_\_ · \_\_ · \_\_ · \_\_ · \_\_ · \_\_ · \_\_ · \_\_ · \_\_ · \_\_ · \_\_ · \_\_ · \_\_ · \_\_