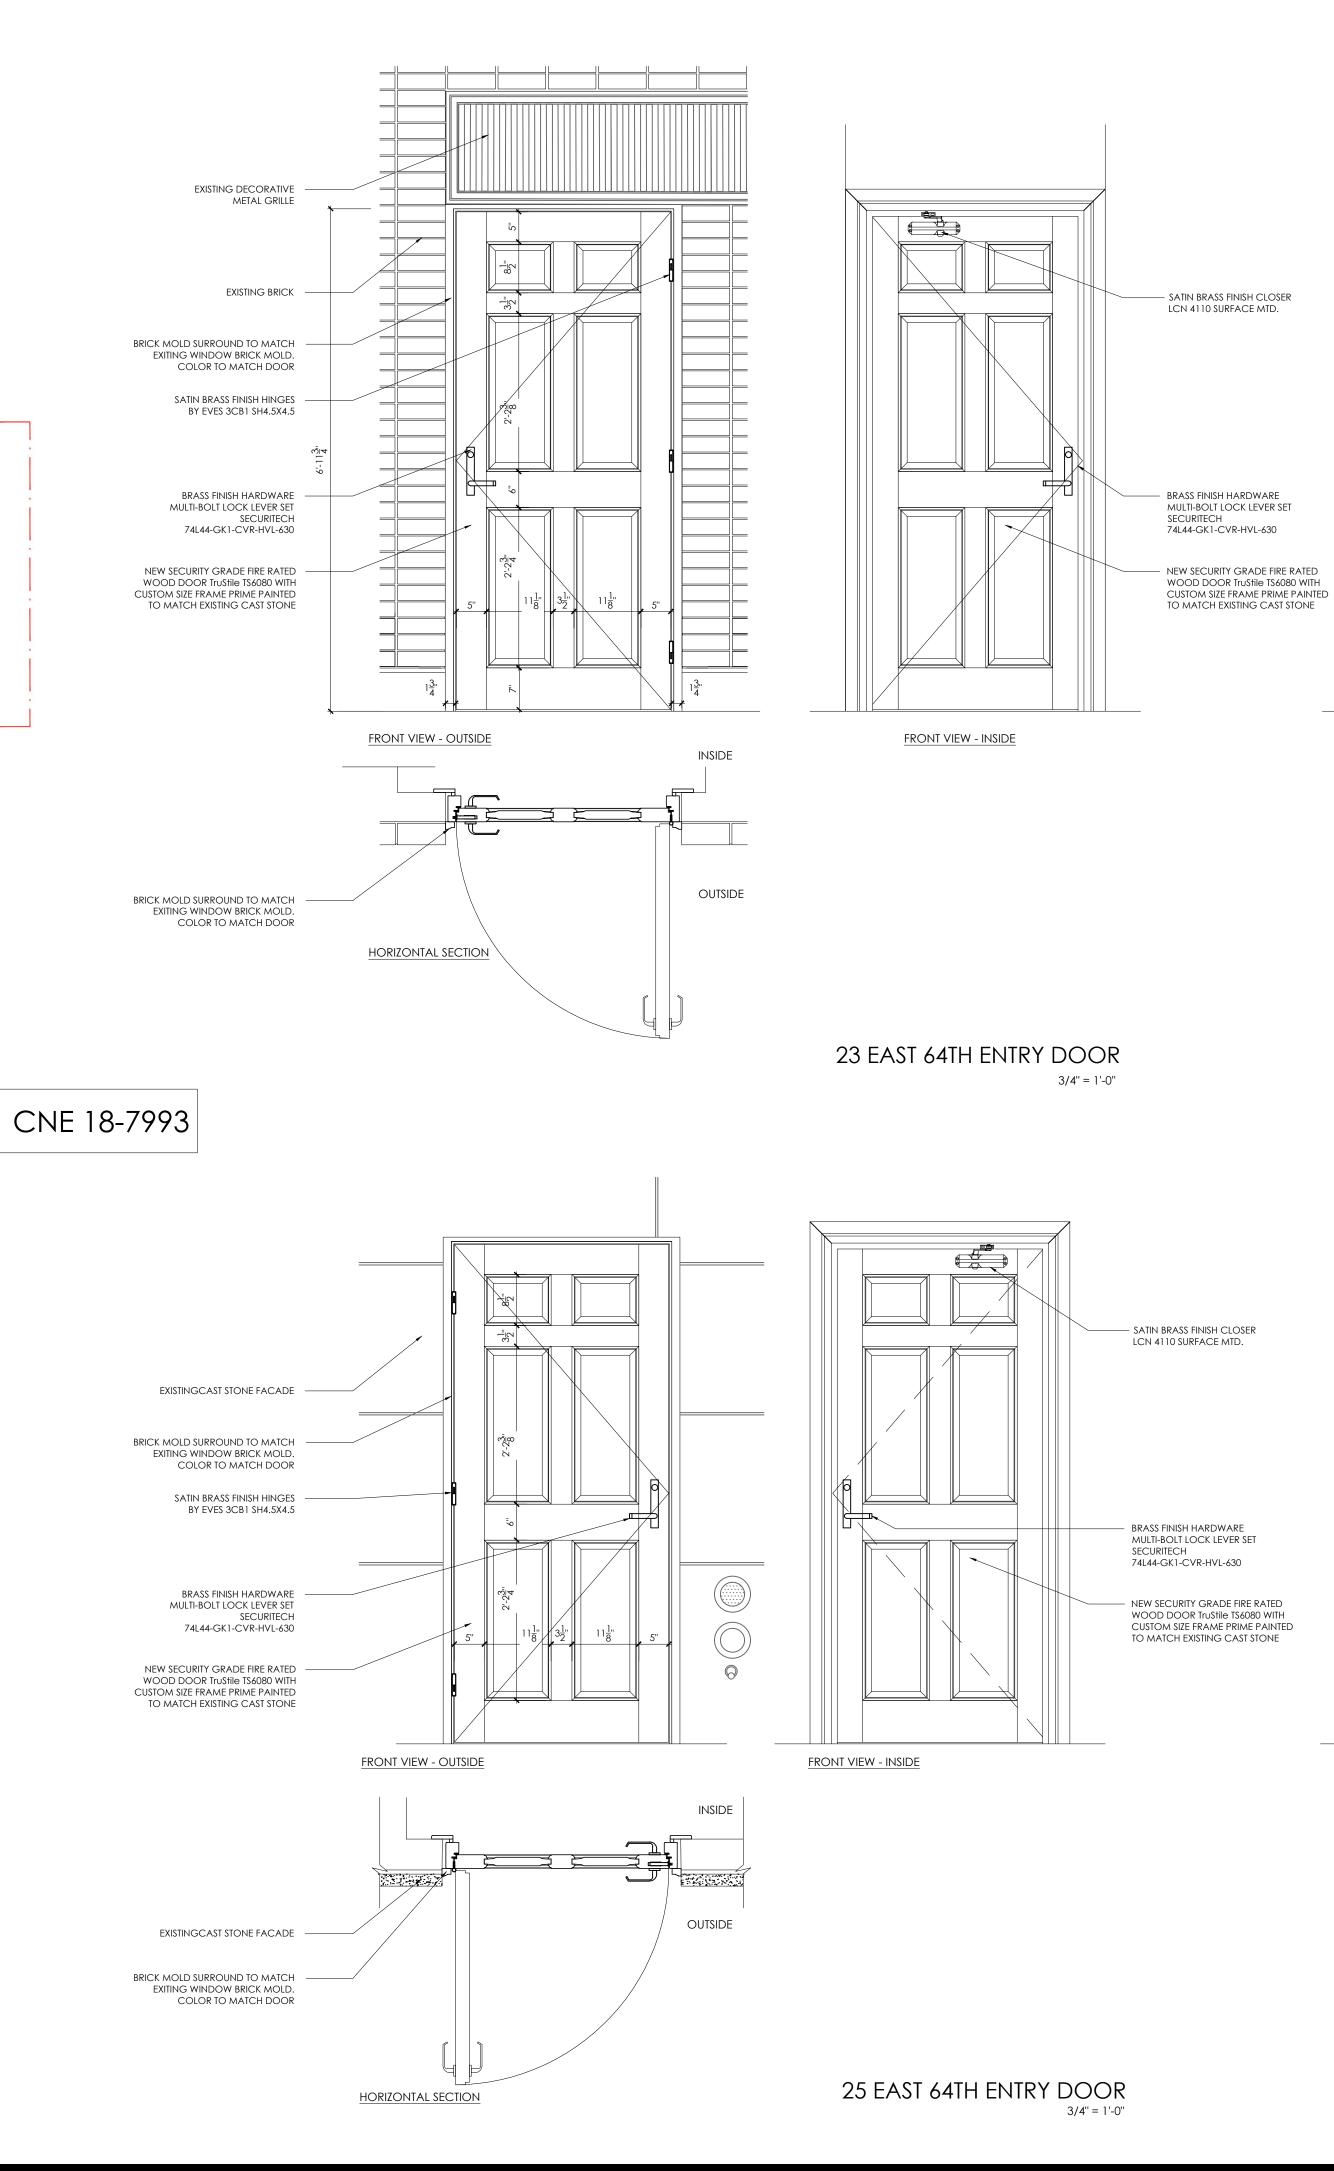

#### IVES 3CB1 SH4.5X4.5 SECURITY BUTT HINGES SATIN BRASS FINISH

- -----

· \_\_\_\_ · \_\_\_ · \_\_\_ · \_\_\_ · \_\_\_ · \_\_\_ · \_\_\_ · \_\_\_ · \_\_\_ · \_\_\_ · \_\_\_ · \_\_\_ · \_\_\_ · \_\_\_ · \_\_\_ · \_\_\_ · \_\_\_ · \_\_\_ · \_\_\_ · \_\_\_ · \_\_\_ · \_\_\_ · \_\_\_ · \_\_\_ · \_\_\_ · \_\_\_ · \_\_\_ · \_\_\_ · \_\_\_ · \_\_\_ · \_\_\_ · \_\_\_ · \_\_\_ · \_\_\_ · \_\_\_ · \_\_\_ · \_\_\_ · \_\_\_ · \_\_\_ · \_\_\_ · \_\_\_ · \_\_\_ · \_\_\_ · \_\_\_ · \_\_\_ · \_\_\_ · \_\_\_ · \_\_\_ · \_\_\_ · \_\_\_ · \_\_\_ · \_\_\_ · \_\_\_ · \_\_\_ · \_\_\_ · \_\_\_ · \_\_\_ · \_\_\_ · \_\_\_ · \_\_\_ · \_\_\_ · \_\_\_ · \_\_\_ · \_\_\_ · \_\_\_ · \_\_\_ · \_\_\_ · \_\_\_ · \_\_\_ · \_\_\_ · \_\_\_ · \_\_\_ · \_\_\_ · \_\_\_ · \_\_\_ · \_\_\_ · \_\_\_ · \_\_\_ · \_\_\_ · \_\_\_ · \_\_\_ · \_\_\_ · \_\_\_ · \_\_\_ · \_\_\_ · \_\_\_ · \_\_\_ · \_\_\_ · \_\_\_ · \_\_\_ · \_\_\_ · \_\_\_ · \_\_\_ · \_\_\_ · \_\_\_ · \_\_\_ · \_\_\_ · \_\_\_ · \_\_\_ · \_\_\_ · \_\_\_ · \_\_\_ · \_\_\_ · \_\_\_ · \_\_\_ · \_\_\_ · \_\_\_ · \_\_\_ · \_\_\_ · \_\_\_ · \_\_\_ · \_\_\_ · \_\_\_ · \_\_\_ · \_\_\_ · \_\_\_ · \_\_\_ · \_\_\_ · \_\_\_ · \_\_\_ · \_\_\_ · \_\_\_ · \_\_\_ · \_\_\_ · \_\_\_ · \_\_\_ · \_\_\_ · \_\_\_ · \_\_\_ · \_\_\_ · \_\_\_ · \_\_\_ · \_\_\_ · \_\_\_ · \_\_\_ · \_\_\_ · \_\_\_ · \_\_\_ · \_\_\_ · \_\_\_ · \_\_\_ · \_\_\_ · \_\_\_ · \_\_\_ · \_\_\_ · \_\_\_ · \_\_\_ · \_\_\_ · \_\_\_ · \_\_\_ · \_\_\_ · \_\_\_ · \_\_\_ · \_\_\_ · \_\_\_ · \_\_\_ · \_\_\_ · \_\_\_ · \_\_\_ · \_\_\_ · \_\_\_ · \_\_\_ · \_\_\_ · \_\_\_ · \_\_\_ · \_\_\_ · \_\_\_ · \_\_\_ · \_\_\_ · \_\_\_ · \_\_ · \_\_\_ · \_\_\_ · \_\_\_ · \_\_\_ · \_\_\_ · \_\_\_ · \_\_\_ · \_\_\_ · \_\_\_ · \_\_\_ · \_\_\_ · \_\_\_ · \_\_\_ · \_\_\_ · \_\_\_ · \_\_\_ · \_\_\_ · \_\_\_ · \_\_\_ · \_\_\_ · \_\_\_ · \_\_\_ · \_\_\_ · \_\_\_ · \_\_\_ · \_\_\_ · \_\_\_ · \_\_\_ · \_\_\_ · \_\_\_ · \_\_\_ · \_\_\_ · \_\_\_ · \_\_\_ · \_\_\_ · \_\_\_ · \_\_\_ · \_\_\_ · \_\_\_ · \_\_\_ · \_\_\_ · \_\_\_ · \_\_\_ · \_\_\_ · \_\_\_ · \_\_\_ · \_\_\_ · \_\_\_ · \_\_\_ · \_\_\_ · \_\_\_ · \_\_\_ · \_\_\_ · \_\_\_ · \_\_\_ · \_\_\_ · \_\_\_ · \_\_\_ · \_\_\_ · \_\_\_ · \_\_\_ · \_\_\_ · \_\_\_ · \_\_\_ · \_\_\_ · \_\_\_ · \_\_\_ · \_\_\_ · \_\_\_ · \_\_\_ · \_\_\_ · \_\_\_ · \_\_\_ · \_\_\_ · \_\_\_ · \_\_\_ · \_\_\_ · \_\_\_ · \_\_\_ · \_\_\_ · \_\_\_ · \_\_\_ · \_\_\_ · \_\_\_ · \_\_\_ · \_\_\_ · \_\_\_ · \_\_\_ · \_\_\_ · \_\_\_ · \_\_\_ · \_\_\_ · \_\_\_ · \_\_\_ · \_\_\_ · \_\_\_ · \_\_ · \_\_ · \_\_ · \_\_ · \_\_ · \_\_ · \_\_ · \_\_ · \_\_ · \_\_ · \_\_ · \_\_ · \_\_ · \_\_ · \_\_ · \_\_ · \_\_ · \_\_ · \_\_ · \_\_ · \_\_ · \_\_ · \_\_ · \_\_ · \_\_ · \_\_ · \_\_ · \_\_ · \_\_ · \_\_ · \_\_ · \_\_ · \_\_ · \_\_ · \_\_ · \_\_ · \_\_ · \_\_ · \_\_ · \_\_ · \_\_ · \_\_ · \_\_ · \_\_ · \_\_ · \_\_ · \_\_ · \_\_ · \_\_ · \_\_ · \_\_ · \_\_ · \_\_ · \_\_ · \_\_ · \_\_ · \_\_ · \_\_ · \_\_ · \_\_ · \_\_ · \_\_ · \_\_ · \_\_ · \_\_ · \_\_ · \_\_ · \_\_ · \_\_ · \_\_ · \_\_ · \_\_ · \_\_ · \_\_ · \_\_

LCN 4110 SURFACE MTD. CLOSER SATIN BRASS FINISH

SECURITECH 74L44-GK1-CVR-HVL-630 MULTI-BOLT LOCK LEVERSET SATIN BRASS FINISH

.

### EXTERIOR DOOR DETAILS & SAMPLES

Seal & Signature

Date: MAY 2024 Project No: 1002 Drawing by: LVL, HC Checked by: LVL Scale: AS NOTED DWG No:

 A-104

 Cad file #
 7 of 10

 1002\_740 Madison
 7

 © 2024 VL Architects