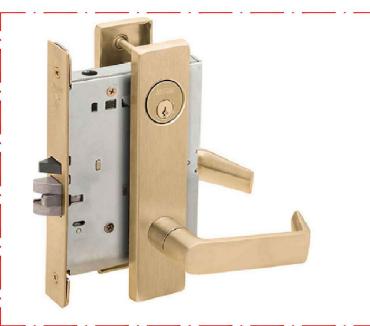

LCN 4110 SURFACE MTD. CLOSER SATIN BRASS FINISH

SECURITECH 74L44-GK1-CVR-HVL-630 MULTI-BOLT LOCK LEVERSET SATIN BRASS FINISH

.