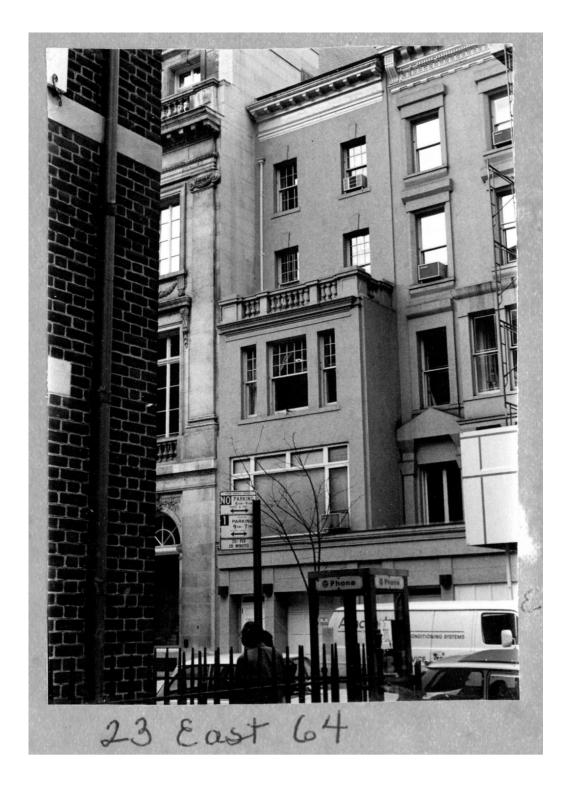

#### Project 23E & 25E 64TH STREET (AKA 740 MADISON AVENUE)

Title

PRE-PERMIT PHOTOS

Seal & Signature

| Date: MAY 2024      |
|---------------------|
| Project No: 1002    |
| Drawing by: LVL, HC |
| Checked by: LVL     |
| Scale: AS NOTED     |
| DWG No:             |
|                     |

 A-105

 Cad file #
 8 of 10

 1002\_740 Madison
 8 of 10

 © 2024 VL Architects
 8

1115 Broadway, 12<sup>th</sup> Floor New York, NY 10010 T. 212.631.0590 F. 212.631.0591 VLarchitects@aol.com

Revisions

05.06.24 FACADE RESTORATION & SIGN OFF ALL OPEN LPC PERMITS