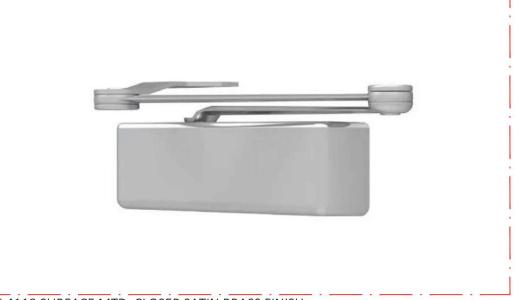

LCN 4110 SURFACE MTD. CLOSER SATIN BRASS FINISH

SECURITECH 74L44-GK1-CVR-HVL-630 MULTI-BOLT LOCK LEVERSET SATIN BRASS FINISH

.