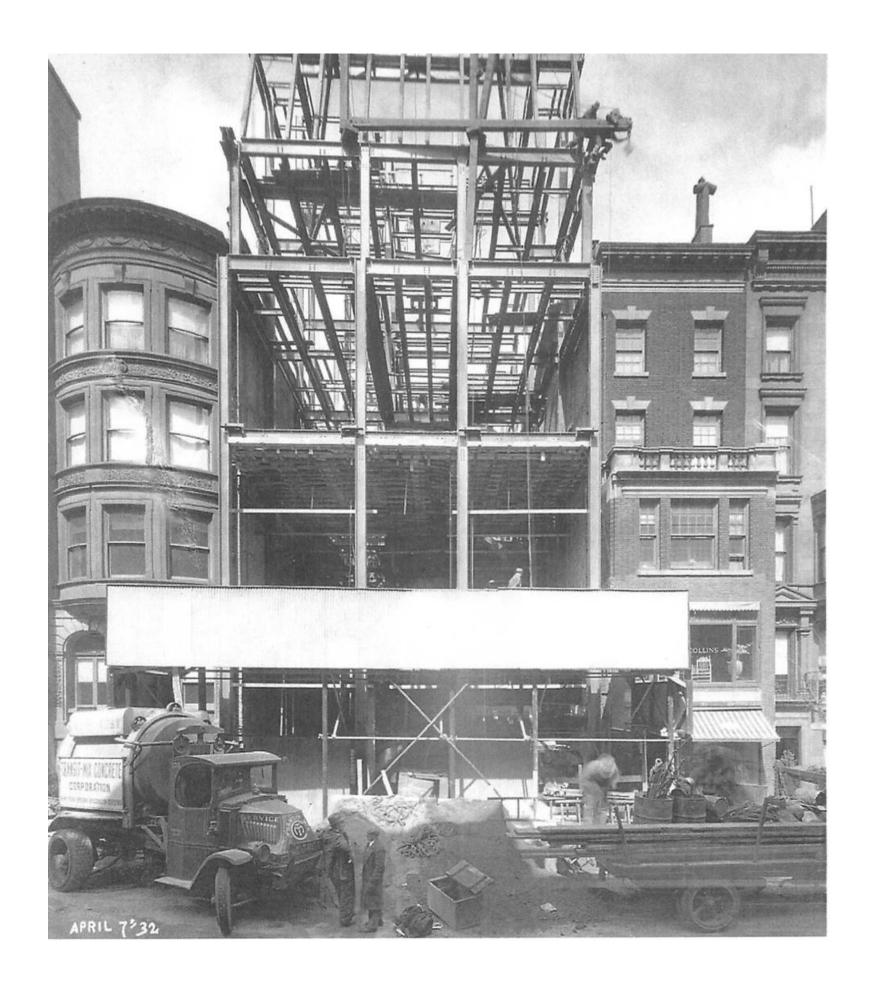

**A-101** Cad file # 4 of 10 1002\_740 Madison

BUILT 1907-1908 ALTERED 1926 ALTERED 1980

#### HISTORIC PHOTOS & REFERENCES

Seal & Signature

|  | Date: MAY 2024      |
|--|---------------------|
|  | Project No: 1002    |
|  | Drawing by: LVL, HC |
|  | Checked by: LVL     |
|  | Scale: AS NOTED     |
|  | DWG No:             |