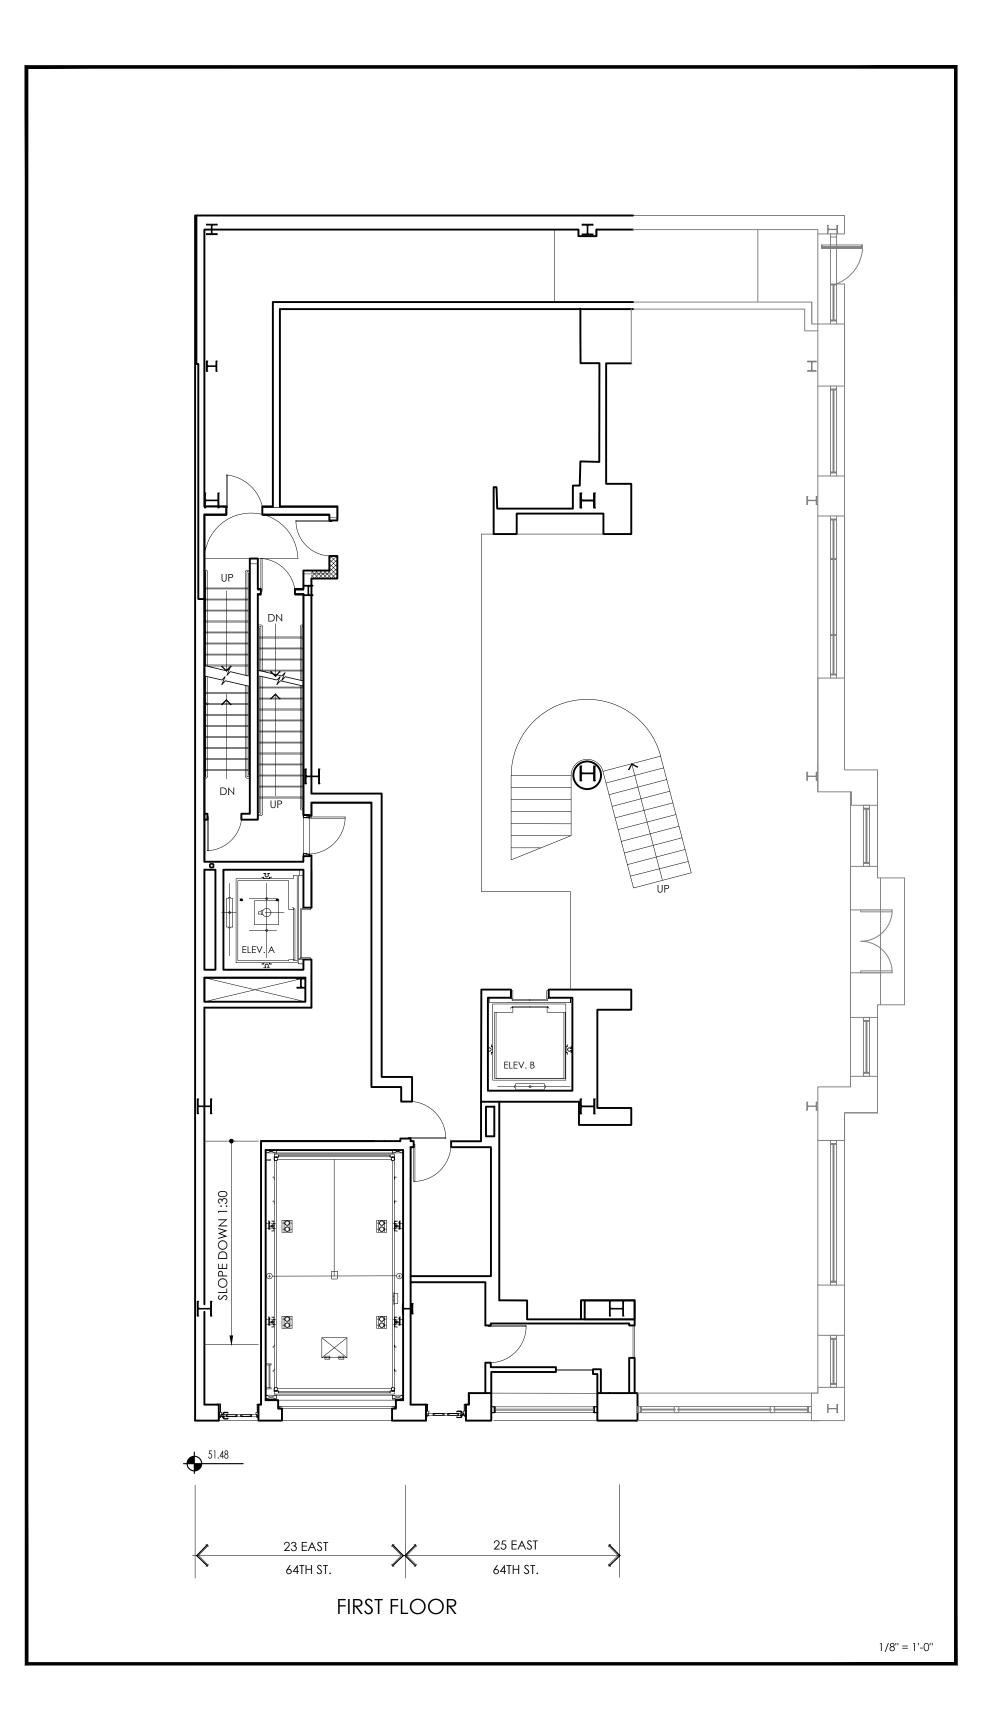

#### Project 23E & 25E 64TH STREET (AKA 740 MADISON AVENUE)

Title

### 1ST FLOOR PLAN AS-BUILT

Seal & Signature

|  | Date: MAY 2024      |
|--|---------------------|
|  | Project No: 1002    |
|  | Drawing by: LVL, HC |
|  | Checked by: LVL     |
|  | Scale: AS NOTED     |
|  | DWG No:             |
|  |                     |
|  | _                   |

**A-101** Cad file # 4 of 10 1002\_740 Madison

BUILT 1907-1908 ALTERED 1926 ALTERED 1980