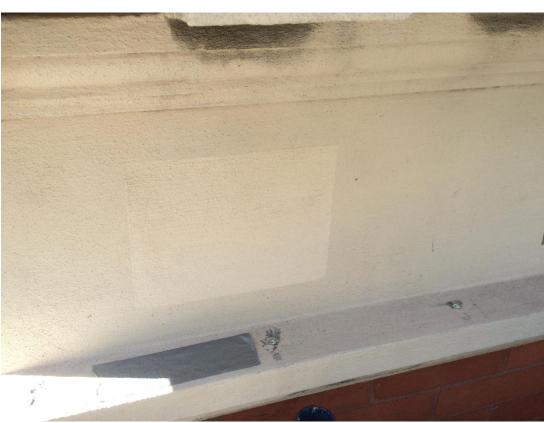

 A-106

 Cad file #
 9 of 10

 1002\_740 Madison

 © 2024 VL Architects

1115 Broadway, 12<sup>th</sup> Floor New York, NY 10010 T. 212.631.0590 F. 212.631.0591 VLarchitects@aol.com

25 EAST 64TH STREET Facade approved sample

23 EAST 64TH STREET Facade approved sample

23 EAST 64TH STREET Facade approved sample

Revisions

05.06.24 FACADE RESTORATION & SIGN OFF ALL OPEN LPC PERMITS

#### **AS-BUILT PHOTOS** APPROVED SAMPLES

Seal & Signature

Date: MAY 2024 Project No: 1002 Drawing by: LVL, HC Checked by: LVL Scale: AS NOTED DWG No:

A-107 Cad file # 10 of 10 1002\_740 Madison

© 2024 VL Architects