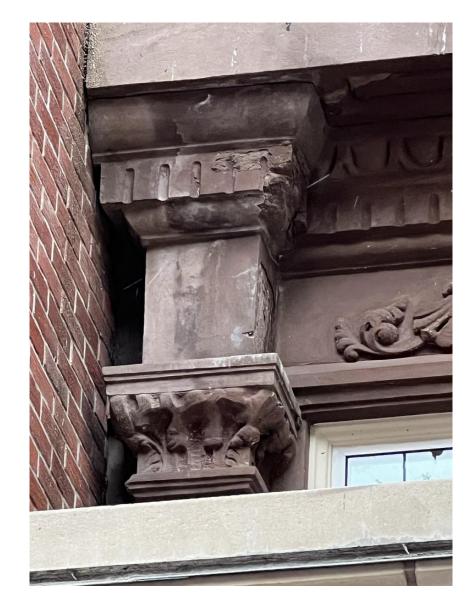

#### Project 23E & 25E 64TH STREET (AKA 740 MADISON AVENUE)

Title

PRE-PERMIT PHOTOS

Seal & Signature

| Date: MAY 2024      |
|---------------------|
| Project No: 1002    |
| Drawing by: LVL, HC |
| Checked by: LVL     |
| Scale: AS NOTED     |
| DWG No:             |
|                     |

#### HISTORIC PHOTOS & REFERENCES

Seal & Signature

|  | Date: MAY 2024      |
|--|---------------------|
|  | Project No: 1002    |
|  | Drawing by: LVL, HC |
|  | Checked by: LVL     |
|  | Scale: AS NOTED     |
|  | DWG No:             |