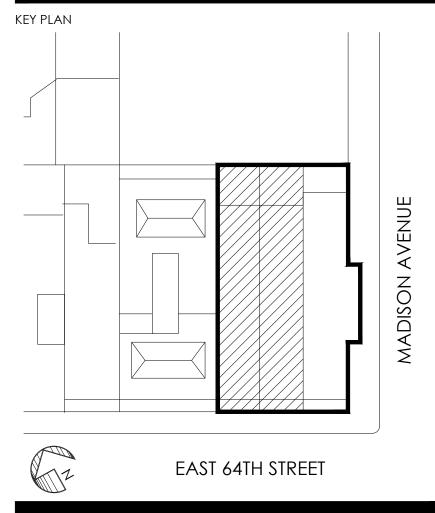

**VLA**RCHITECTS

1115 Broadway, 12<sup>th</sup> Floor New York, NY 10010 T. 212.631.0590 F. 212.631.0591 VLarchitects@aol.com

Project 23E & 25E 64TH STREET (AKA 740 MADISON AVENUE)

le

AS-BUILT SITE PLAN ZONING MAP, SITE LOCATION PLAN SHEET INDEX

# **VLA**RCHITECTS

1115 Broadway, 12<sup>th</sup> Floor New York, NY 10010 T. 212.631.0590 F. 212.631.0591 VLarchitects@aol.com

KEY PLAN -----EAST 64TH STREET CTZ

Revisions

05.06.24 FACADE RESTORATION & SIGN OFF ALL OPEN LPC PERMITS

### **VLA**RCHITECTS

1115 Broadway, 12<sup>th</sup> Floor New York, NY 10010 T. 212.631.0590 F. 212.631.0591 VLarchitects@aol.com

VERTICAL SECTION

 KEY PLAN

 Image: Constrained on the second on the

Z

EAST 64TH STREET