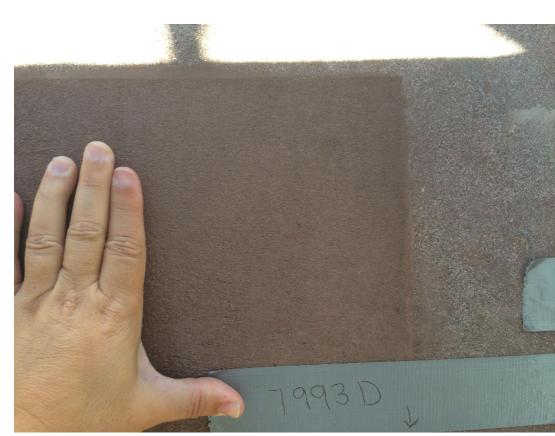

 A-106

 Cad file #
 9 of 10

 1002\_740 Madison

 © 2024 VL Architects

1115 Broadway, 12<sup>th</sup> Floor New York, NY 10010 T. 212.631.0590 F. 212.631.0591 VLarchitects@aol.com

25 EAST 64TH STREET Facade approved sample

23 EAST 64TH STREET Facade approved sample

23 EAST 64TH STREET Facade approved sample

Revisions

05.06.24 FACADE RESTORATION & SIGN OFF ALL OPEN LPC PERMITS

#### **AS-BUILT PHOTOS** APPROVED SAMPLES

Seal & Signature

Date: MAY 2024 Project No: 1002 Drawing by: LVL, HC Checked by: LVL Scale: AS NOTED DWG No:

A-107 Cad file # 10 of 10 1002\_740 Madison

© 2024 VL Architects