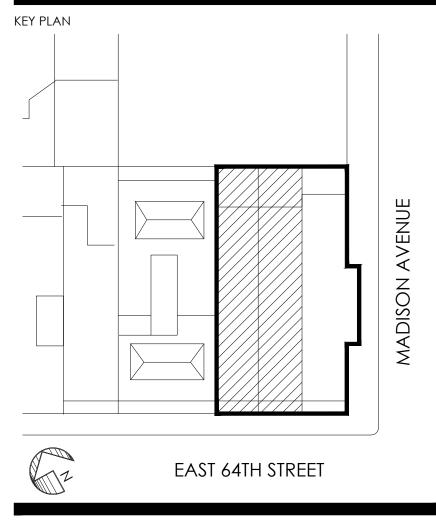

**VLA**RCHITECTS

1115 Broadway, 12<sup>th</sup> Floor New York, NY 10010 T. 212.631.0590 F. 212.631.0591 VLarchitects@aol.com

Project 23E & 25E 64TH STREET (AKA 740 MADISON AVENUE)

le

AS-BUILT SITE PLAN ZONING MAP, SITE LOCATION PLAN SHEET INDEX

# **VLA**RCHITECTS

1115 Broadway, 12<sup>th</sup> Floor New York, NY 10010 T. 212.631.0590 F. 212.631.0591 VLarchitects@aol.com

KEY PLAN -----EAST 64TH STREET CTZ

Revisions

05.06.24 FACADE RESTORATION & SIGN OFF ALL OPEN LPC PERMITS

### **VLA**RCHITECTS

1115 Broadway, 12<sup>th</sup> Floor New York, NY 10010 T. 212.631.0590 F. 212.631.0591 VLarchitects@aol.com

VERTICAL SECTION

 KEY PLAN

 Image: Constrained on the second on the

Z

EAST 64TH STREET