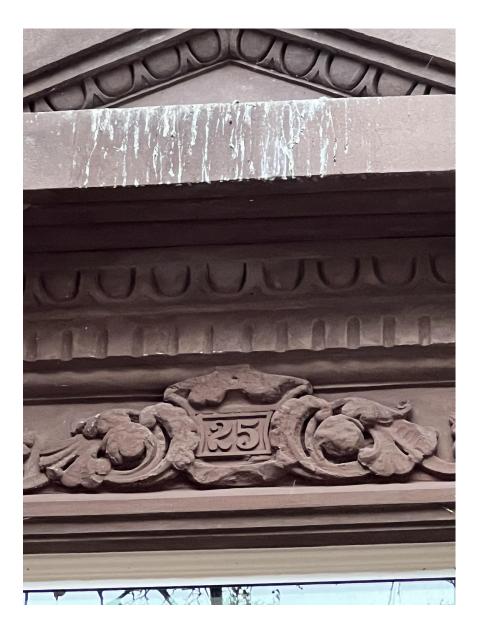

### 25E 64TH STREET PROPOSED RESTORATION ELEVATION

Seal & Signature

Date: MAY 2024 Project No: 1002 Drawing by: LVL, HC Checked by: LVL Scale: AS NOTED DWG No:

A-103 6 of 10 Cad file # 1002\_740 Madison © 2024 VL Architects

 A-106

 Cad file #
 9 of 10

 1002\_740 Madison

 © 2024 VL Architects

1115 Broadway, 12<sup>th</sup> Floor New York, NY 10010 T. 212.631.0590 F. 212.631.0591 VLarchitects@aol.com

25 EAST 64TH STREET Facade approved sample