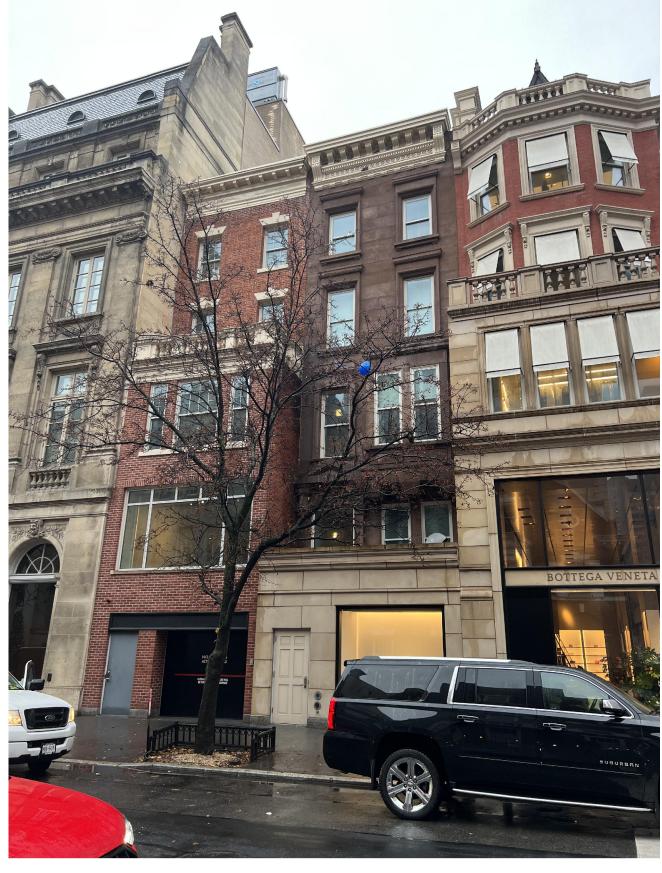

#### Project 23E & 25E 64TH STREET (AKA 740 MADISON AVENUE)

Title

PRE-PERMIT PHOTOS

Seal & Signature

| Date: MAY 2024      |
|---------------------|
| Project No: 1002    |
| Drawing by: LVL, HC |
| Checked by: LVL     |
| Scale: AS NOTED     |
| DWG No:             |
|                     |