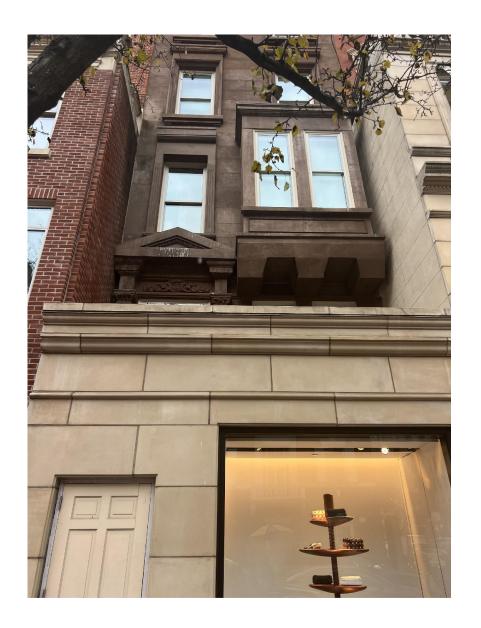

#### Project 23E & 25E 64TH STREET (AKA 740 MADISON AVENUE)

Title

#### **AS-BUILT PHOTOS** APPROVED SAMPLES

Seal & Signature

Date: MAY 2024 Project No: 1002 Drawing by: LVL, HC Checked by: LVL Scale: AS NOTED DWG No:

A-107 Cad file # 10 of 10 1002\_740 Madison

© 2024 VL Architects