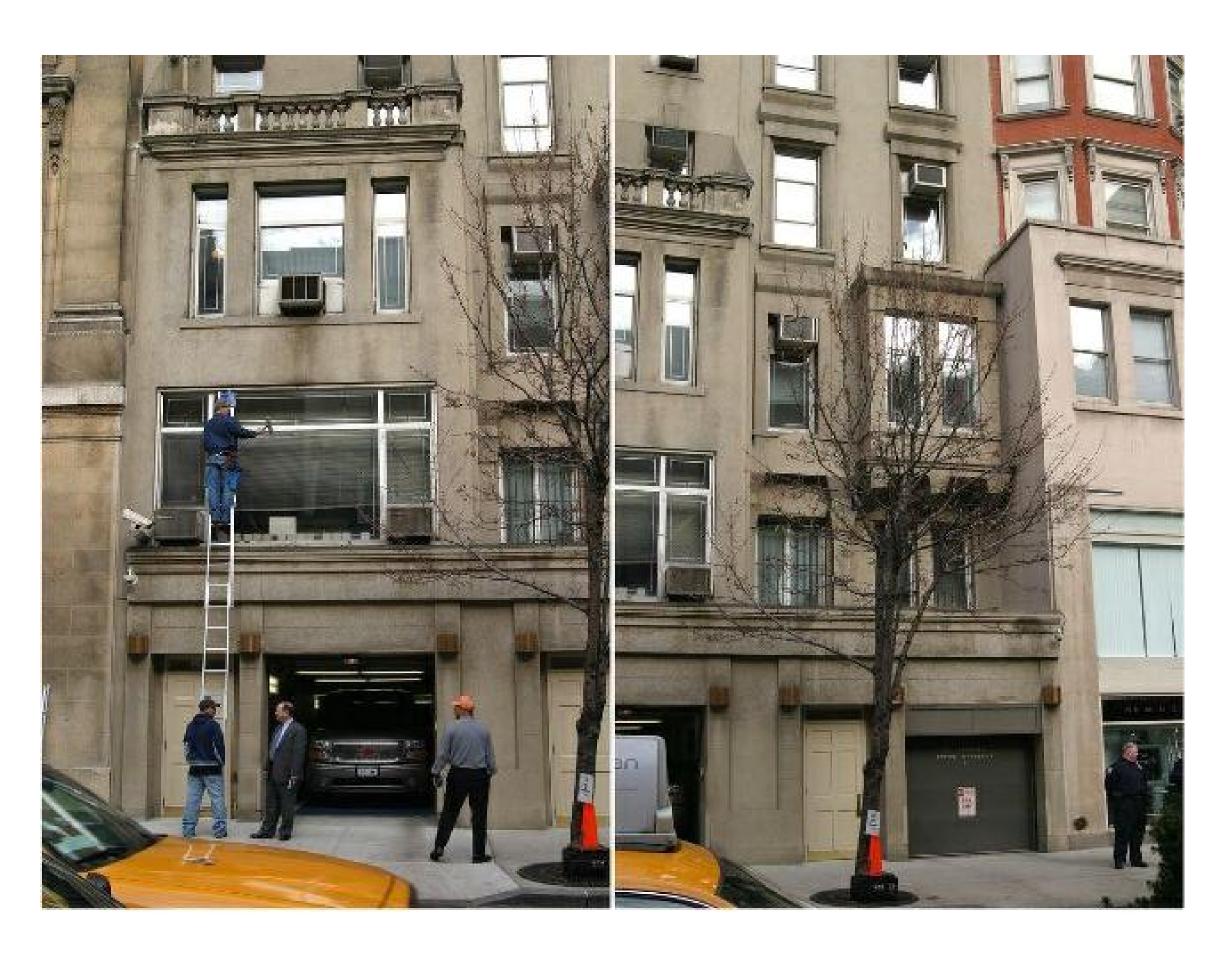

 A-106

 Cad file #
 9 of 10

 1002\_740 Madison

 © 2024 VL Architects

1115 Broadway, 12<sup>th</sup> Floor New York, NY 10010 T. 212.631.0590 F. 212.631.0591 VLarchitects@aol.com

25 EAST 64TH STREET Facade approved sample

23 EAST 64TH STREET Facade approved sample

23 EAST 64TH STREET Facade approved sample

Revisions

05.06.24 FACADE RESTORATION & SIGN OFF ALL OPEN LPC PERMITS

#### **AS-BUILT PHOTOS** APPROVED SAMPLES

Seal & Signature

Date: MAY 2024 Project No: 1002 Drawing by: LVL, HC Checked by: LVL Scale: AS NOTED DWG No:

A-107 Cad file # 10 of 10 1002\_740 Madison

© 2024 VL Architects