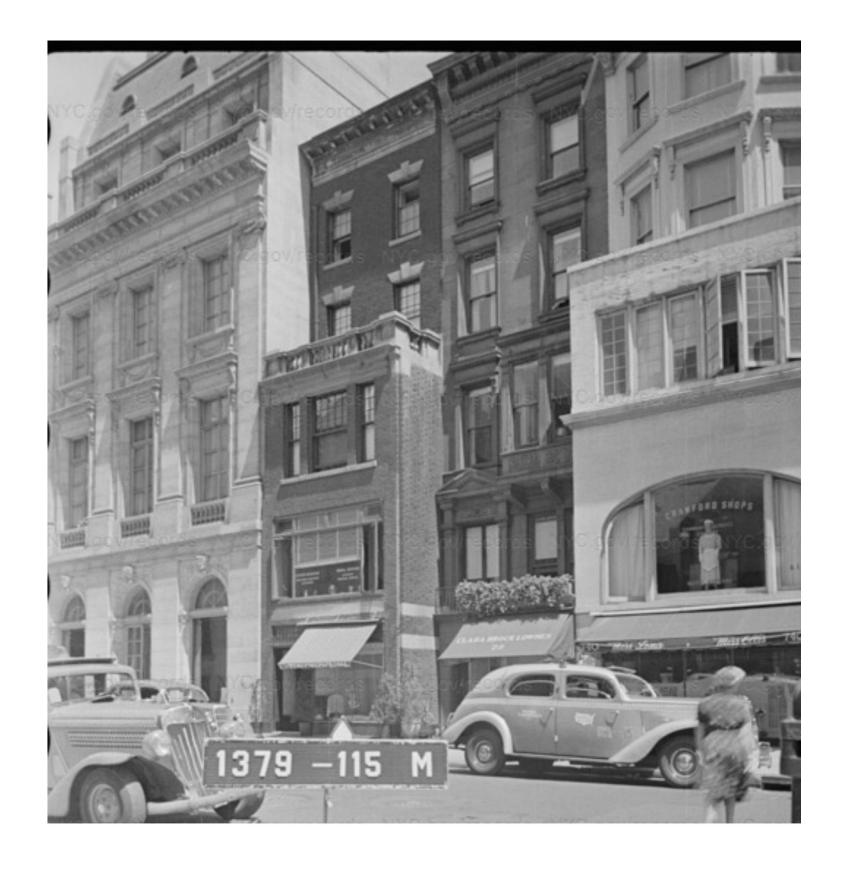

#### Project 23E & 25E 64TH STREET (AKA 740 MADISON AVENUE)

Title

PRE-PERMIT PHOTOS

Seal & Signature

| Date: MAY 2024      |
|---------------------|
| Project No: 1002    |
| Drawing by: LVL, HC |
| Checked by: LVL     |
| Scale: AS NOTED     |
| DWG No:             |
|                     |

#### HISTORIC PHOTOS & REFERENCES

Seal & Signature

|  | Date: MAY 2024      |
|--|---------------------|
|  | Project No: 1002    |
|  | Drawing by: LVL, HC |
|  | Checked by: LVL     |
|  | Scale: AS NOTED     |
|  | DWG No:             |