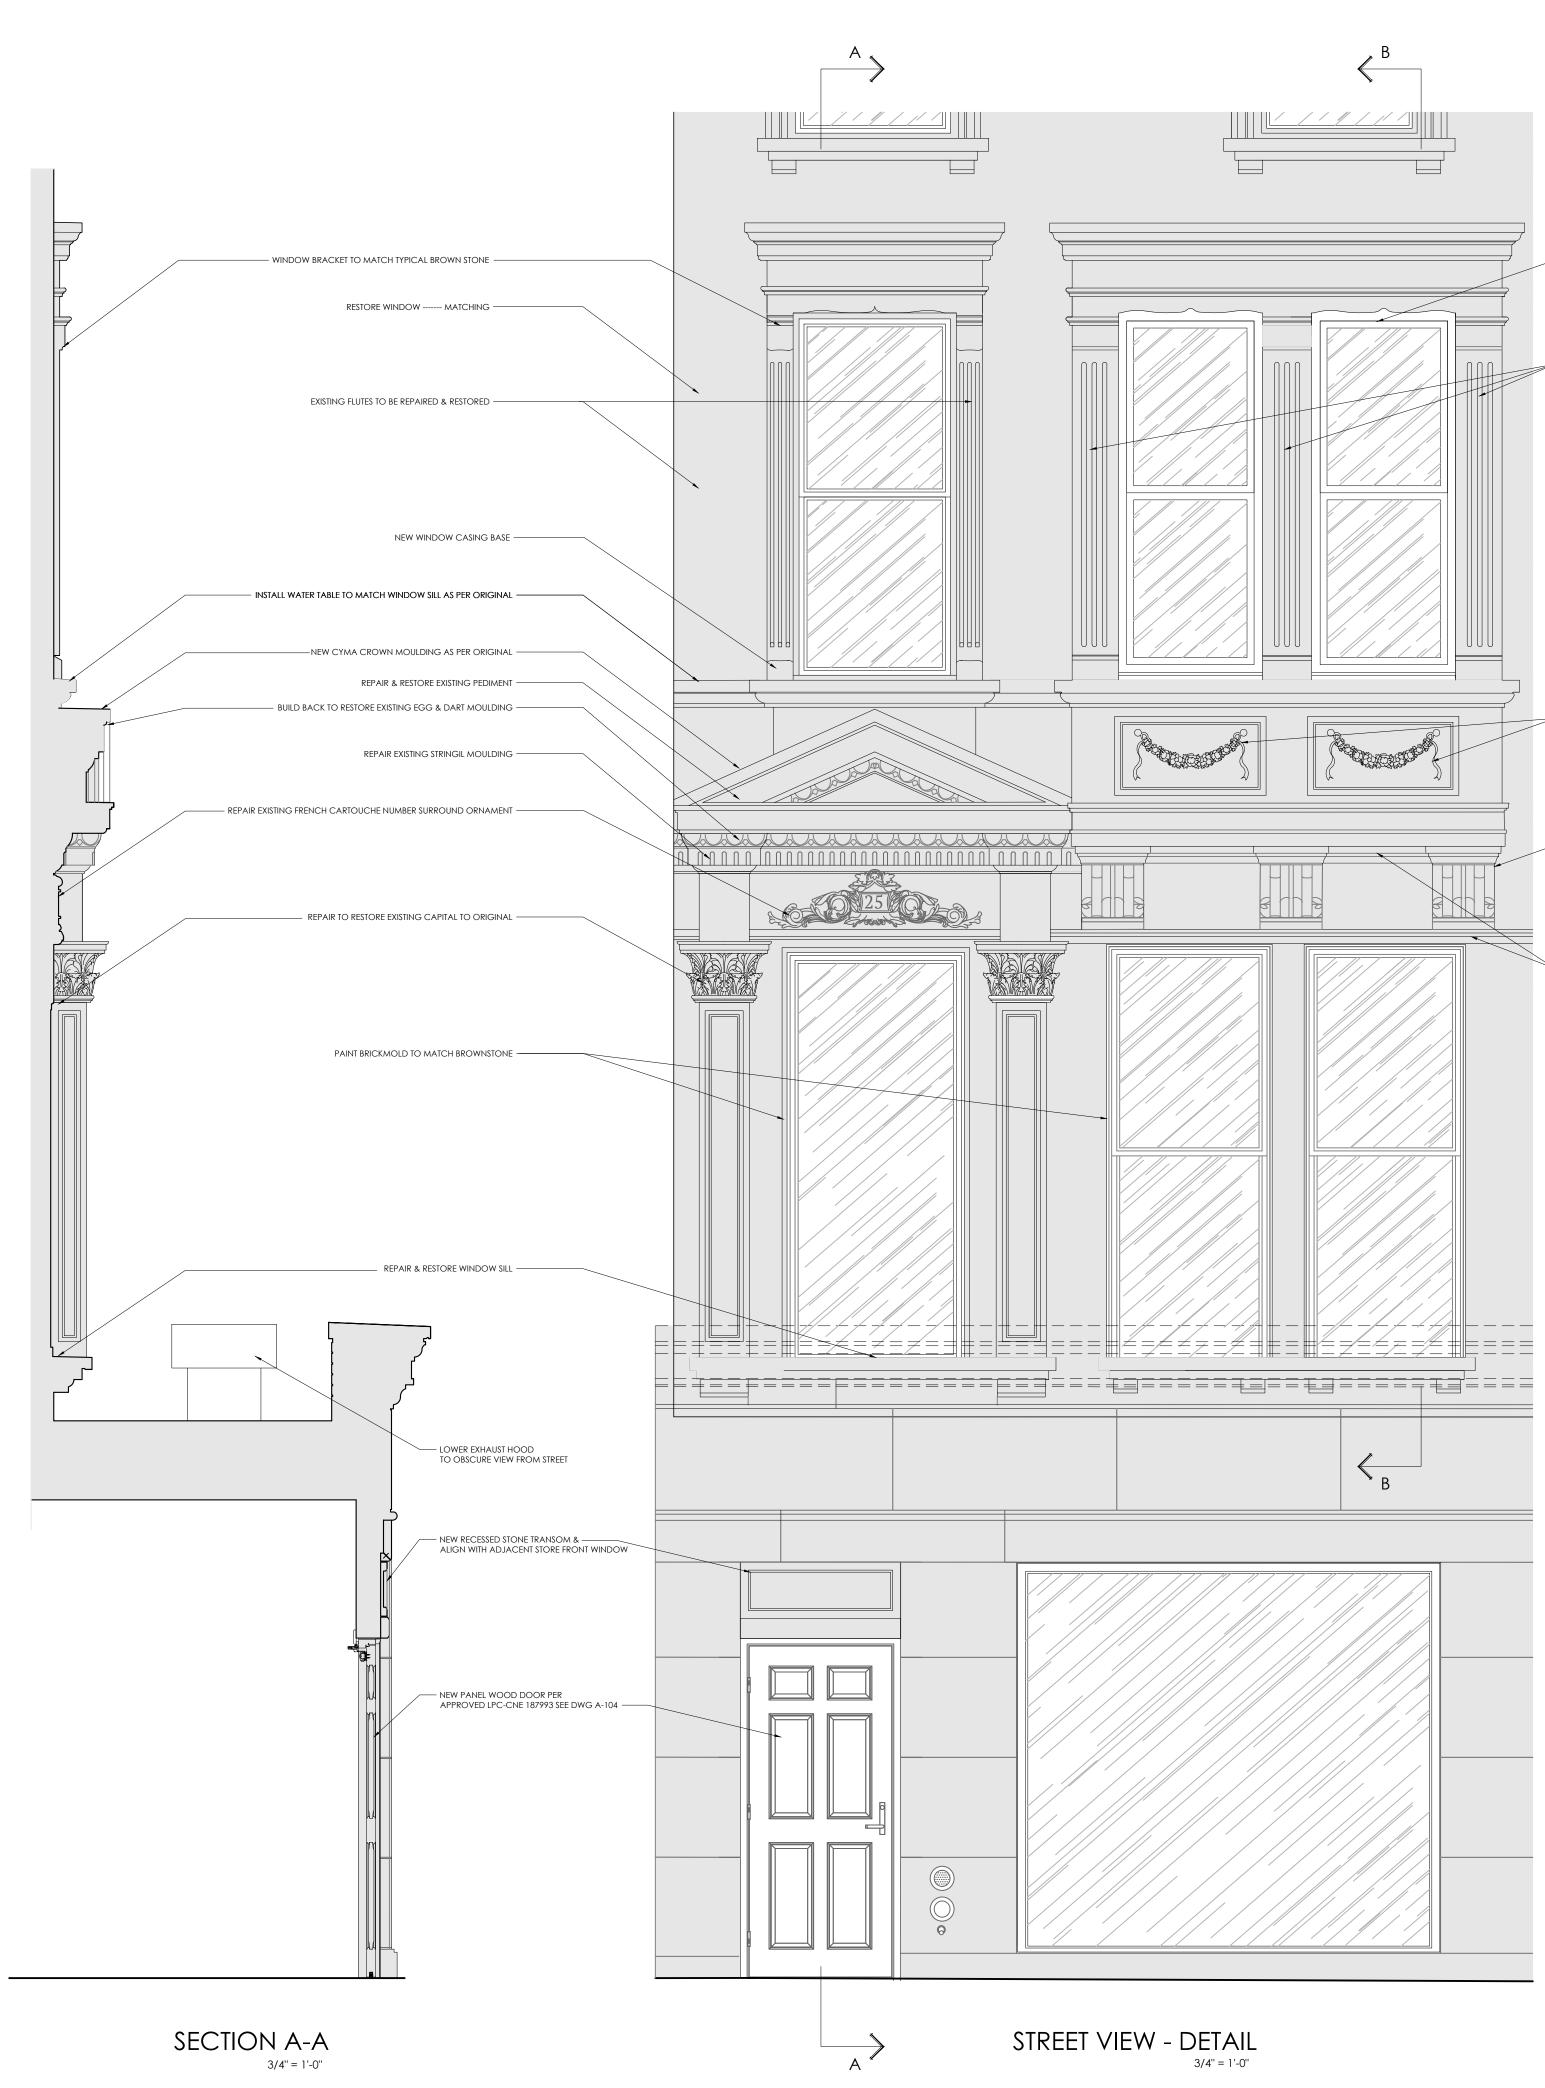

Project 23E & 25E 64TH STREET (AKA 740 MADISON AVENUE)

### 25E 64TH STREET PROPOSED RESTORATION ELEVATION

Seal & Signature

Date: MAY 2024 Project No: 1002 Drawing by: LVL, HC Checked by: LVL Scale: AS NOTED DWG No:

A-103 6 of 10 Cad file # 1002\_740 Madison © 2024 VL Architects

### **VLA**RCHITECTS

1115 Broadway, 12<sup>th</sup> Floor New York, NY 10010 T. 212.631.0590 F. 212.631.0591 VLarchitects@aol.com

VERTICAL SECTION

 KEY PLAN

 Image: Constrained on the second on the

Z

EAST 64TH STREET