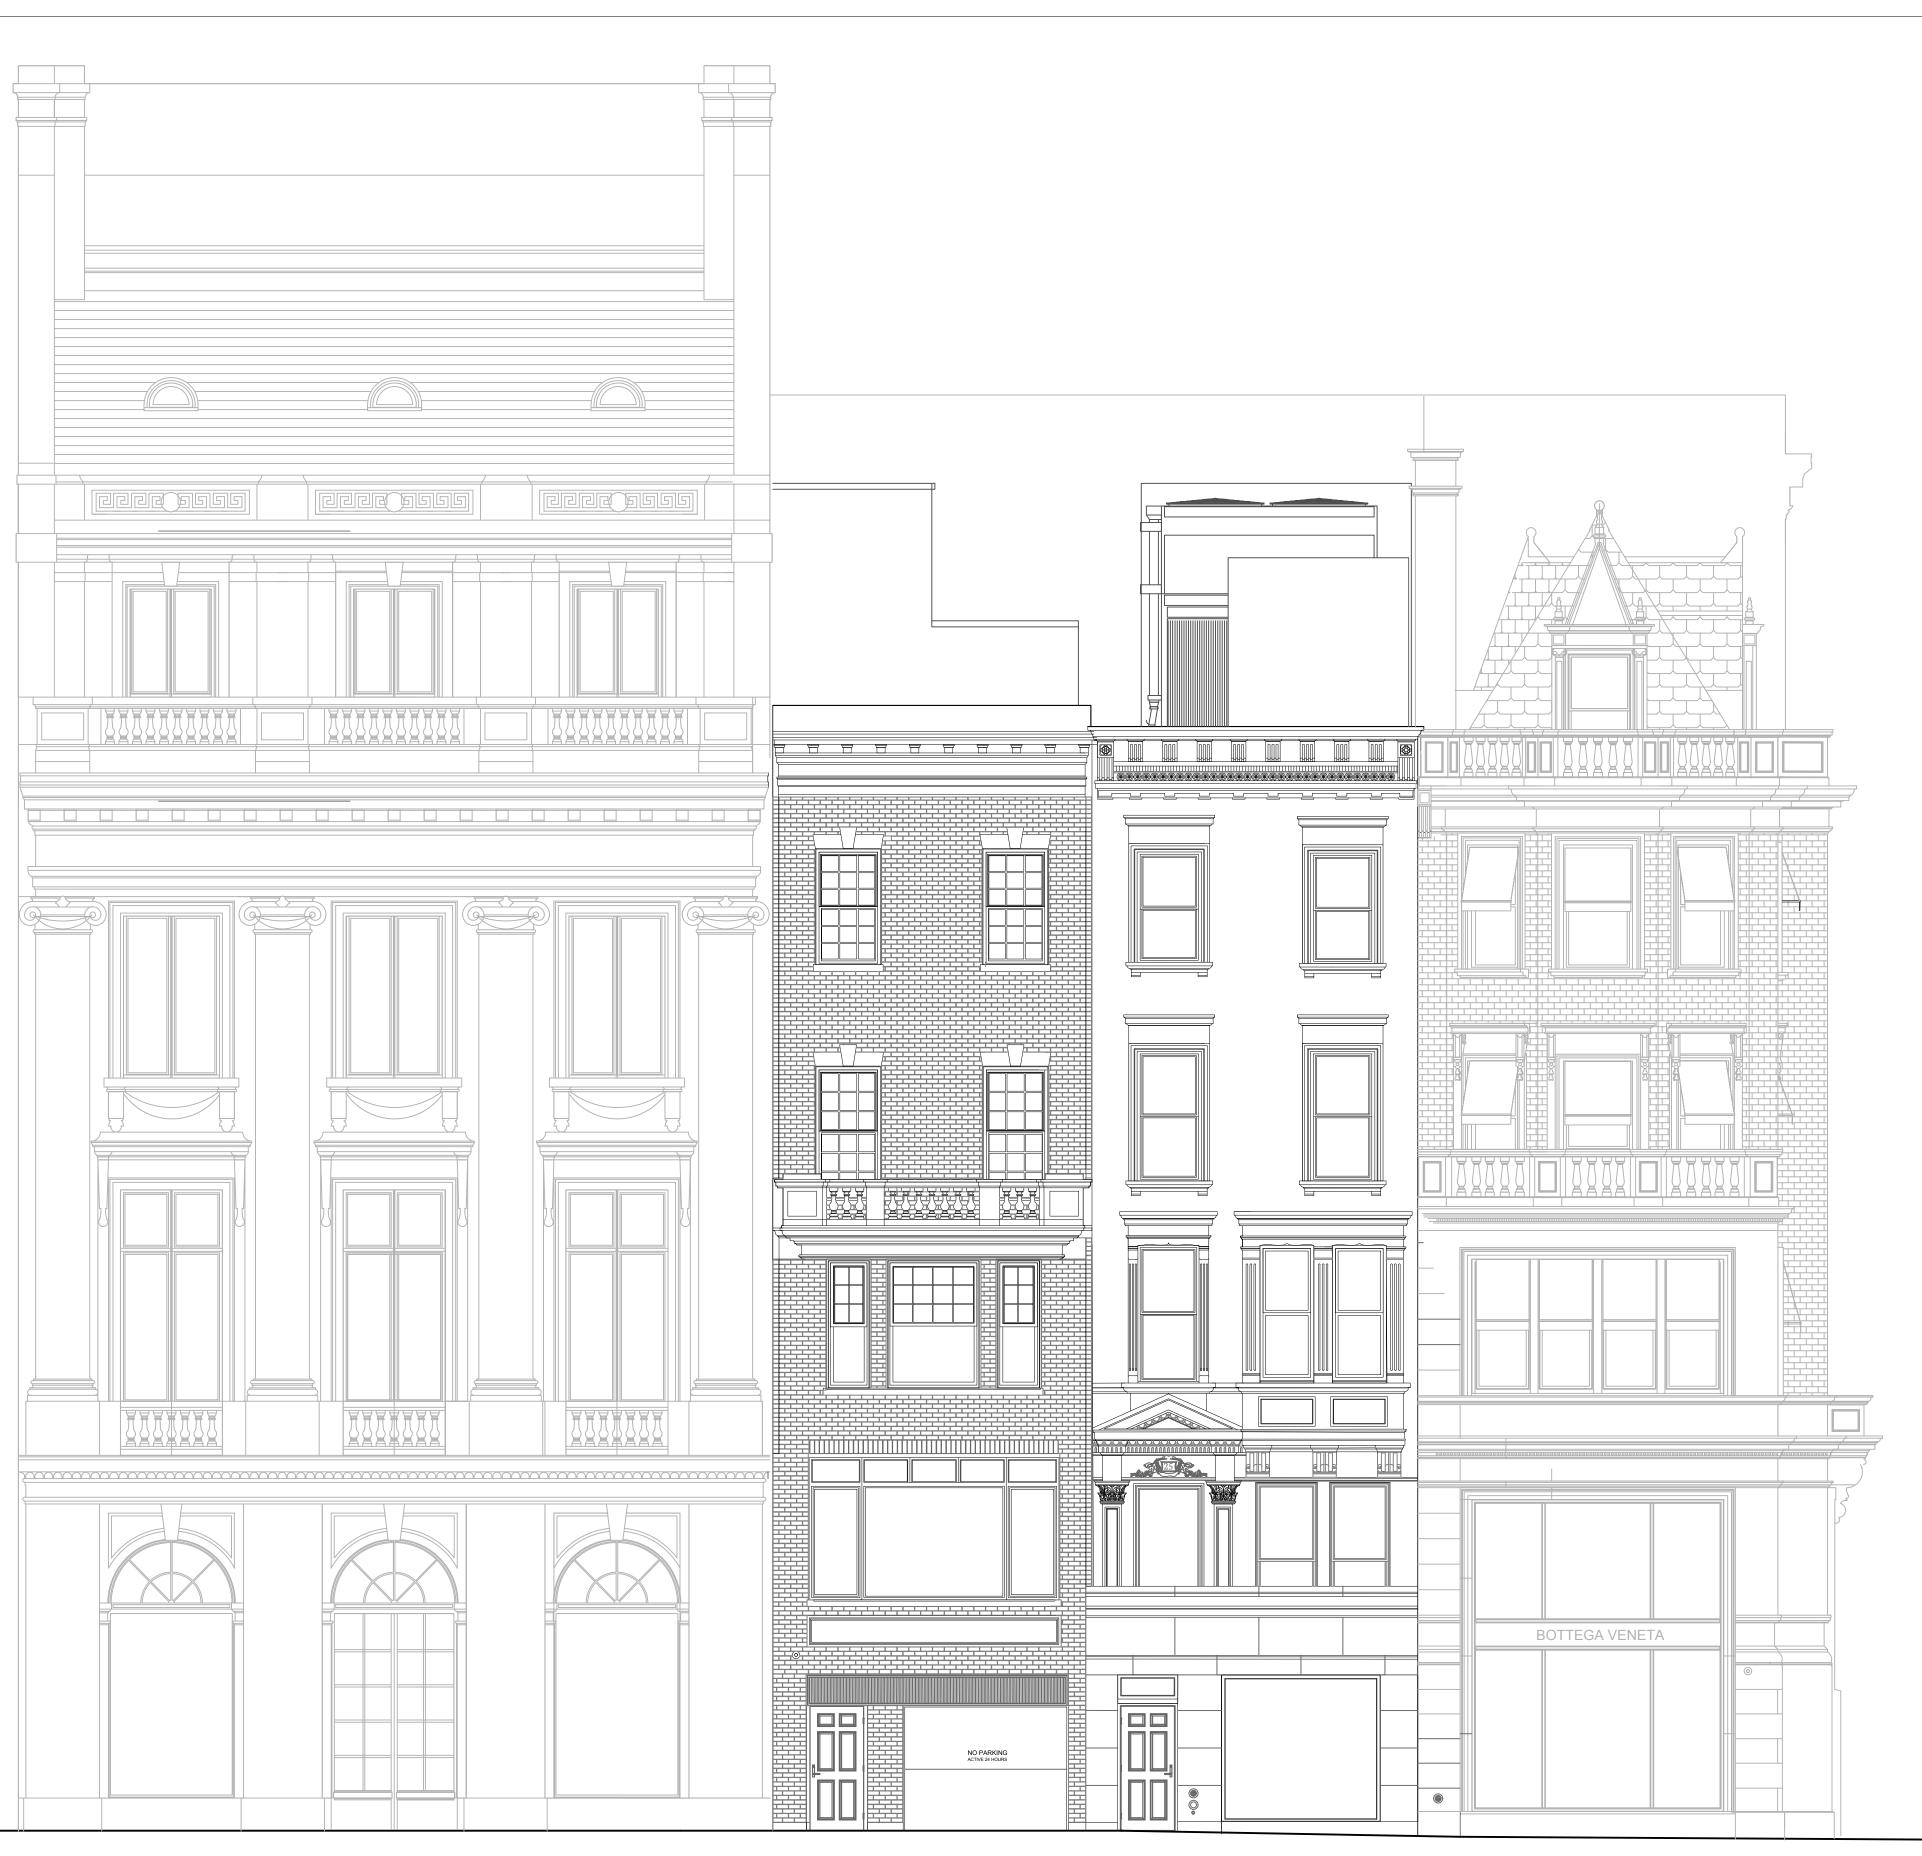

# 23 EAST 64TH STREET 25 EAST 64TH STREET

| S⊦ | SHEET INDEX |                                                             |  |  |  |
|----|-------------|-------------------------------------------------------------|--|--|--|
| #  | #-###       | SHEET TITLE                                                 |  |  |  |
| 1  | T-000       | COVER SHEET                                                 |  |  |  |
| 2  | T-100       | AS-BULT SITE MAP, ZONING MAP, SITE LOCATION PLAN, PLOT PLAN |  |  |  |
| 3  | A-100       | 64TH ELEVATIONS: PRE-PERMIT, APPROVED, AS-BUILT, PROPOSED   |  |  |  |
| 4  | A-101       | 1ST FLOOR PLAN - AS BUILT                                   |  |  |  |
| 5  | A-102       | PROPOSED RESTORATION - 23 EAST 64TH STREET                  |  |  |  |
| 6  | A-103       | PROPOSED RESTORATION - 25 EAST 64TH STREET                  |  |  |  |
| 7  | A-104       | EXTERIOR DOOR DETAILS & SAMPLE                              |  |  |  |
| 8  | A-105       | PRE-PERMIT PHOTOS                                           |  |  |  |
| 9  | A-106       | HISTORIC PHOTOS AND REFERENCE                               |  |  |  |
| 10 | A-107       | AS-BUILT PHOTOS                                             |  |  |  |
|    |             |                                                             |  |  |  |

> A-100 3 of 10 Cad file # 1002\_740 Madison © 2024 VL Architects

1115 Broadway, 12<sup>th</sup> Floor New York, NY 10010 T. 212.631.0590 F. 212.631.0591 VLarchitects@aol.com

Revisions

05.06.24 FACADE RESTORATION & SIGN OFF ALL OPEN LPC PERMITS

#### Project 23E & 25E 64TH STREET (AKA 740 MADISON AVENUE)

Title