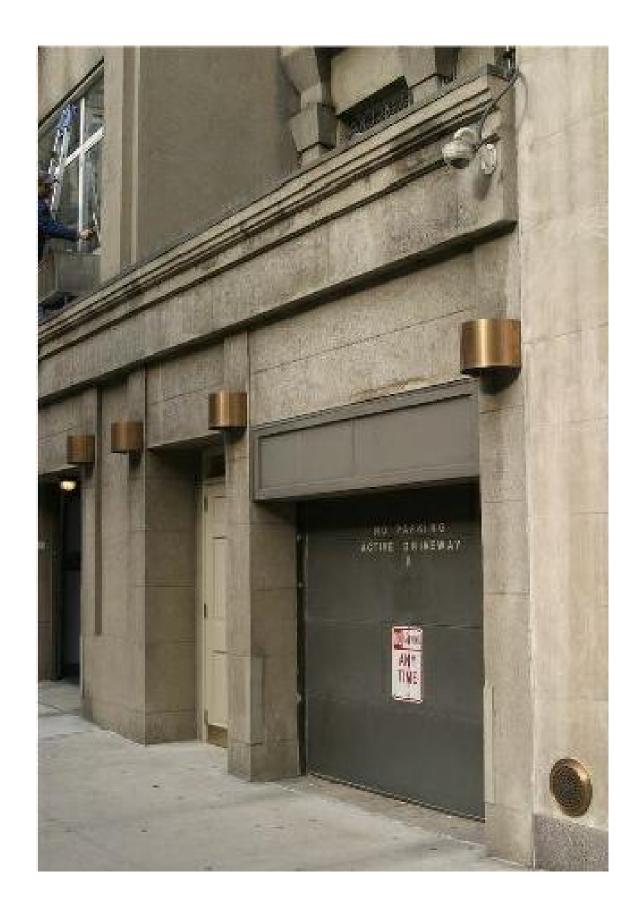

 A-106

 Cad file #
 9 of 10

 1002\_740 Madison

 © 2024 VL Architects

1115 Broadway, 12<sup>th</sup> Floor New York, NY 10010 T. 212.631.0590 F. 212.631.0591 VLarchitects@aol.com

25 EAST 64TH STREET Facade approved sample

23 EAST 64TH STREET Facade approved sample

23 EAST 64TH STREET Facade approved sample

Revisions

05.06.24 FACADE RESTORATION & SIGN OFF ALL OPEN LPC PERMITS

#### **AS-BUILT PHOTOS** APPROVED SAMPLES

Seal & Signature

Date: MAY 2024 Project No: 1002 Drawing by: LVL, HC Checked by: LVL Scale: AS NOTED DWG No:

A-107 Cad file # 10 of 10 1002\_740 Madison

© 2024 VL Architects