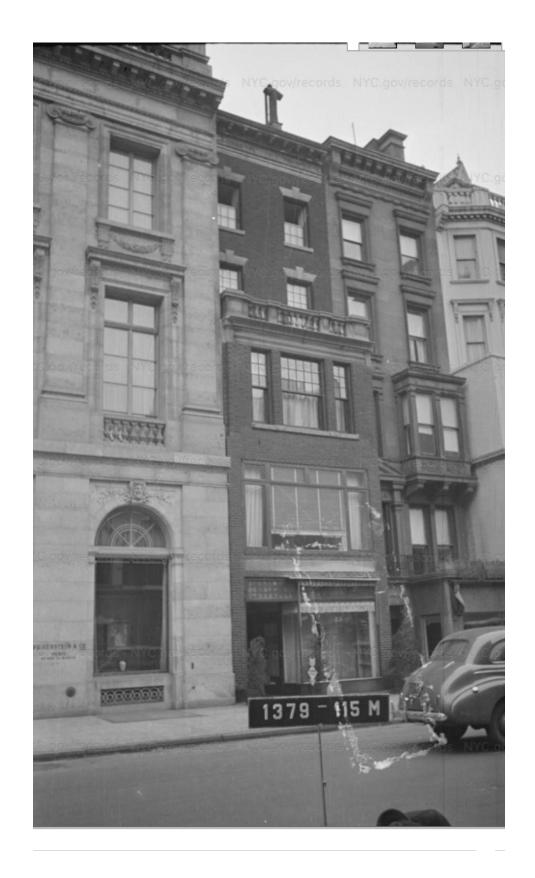

#### Project 23E & 25E 64TH STREET (AKA 740 MADISON AVENUE)

Title

PRE-PERMIT PHOTOS

Seal & Signature

| Date: MAY 2024      |
|---------------------|
| Project No: 1002    |
| Drawing by: LVL, HC |
| Checked by: LVL     |
| Scale: AS NOTED     |
| DWG No:             |
|                     |

#### HISTORIC PHOTOS & REFERENCES

Seal & Signature

|  | Date: MAY 2024      |
|--|---------------------|
|  | Project No: 1002    |
|  | Drawing by: LVL, HC |
|  | Checked by: LVL     |
|  | Scale: AS NOTED     |
|  | DWG No:             |