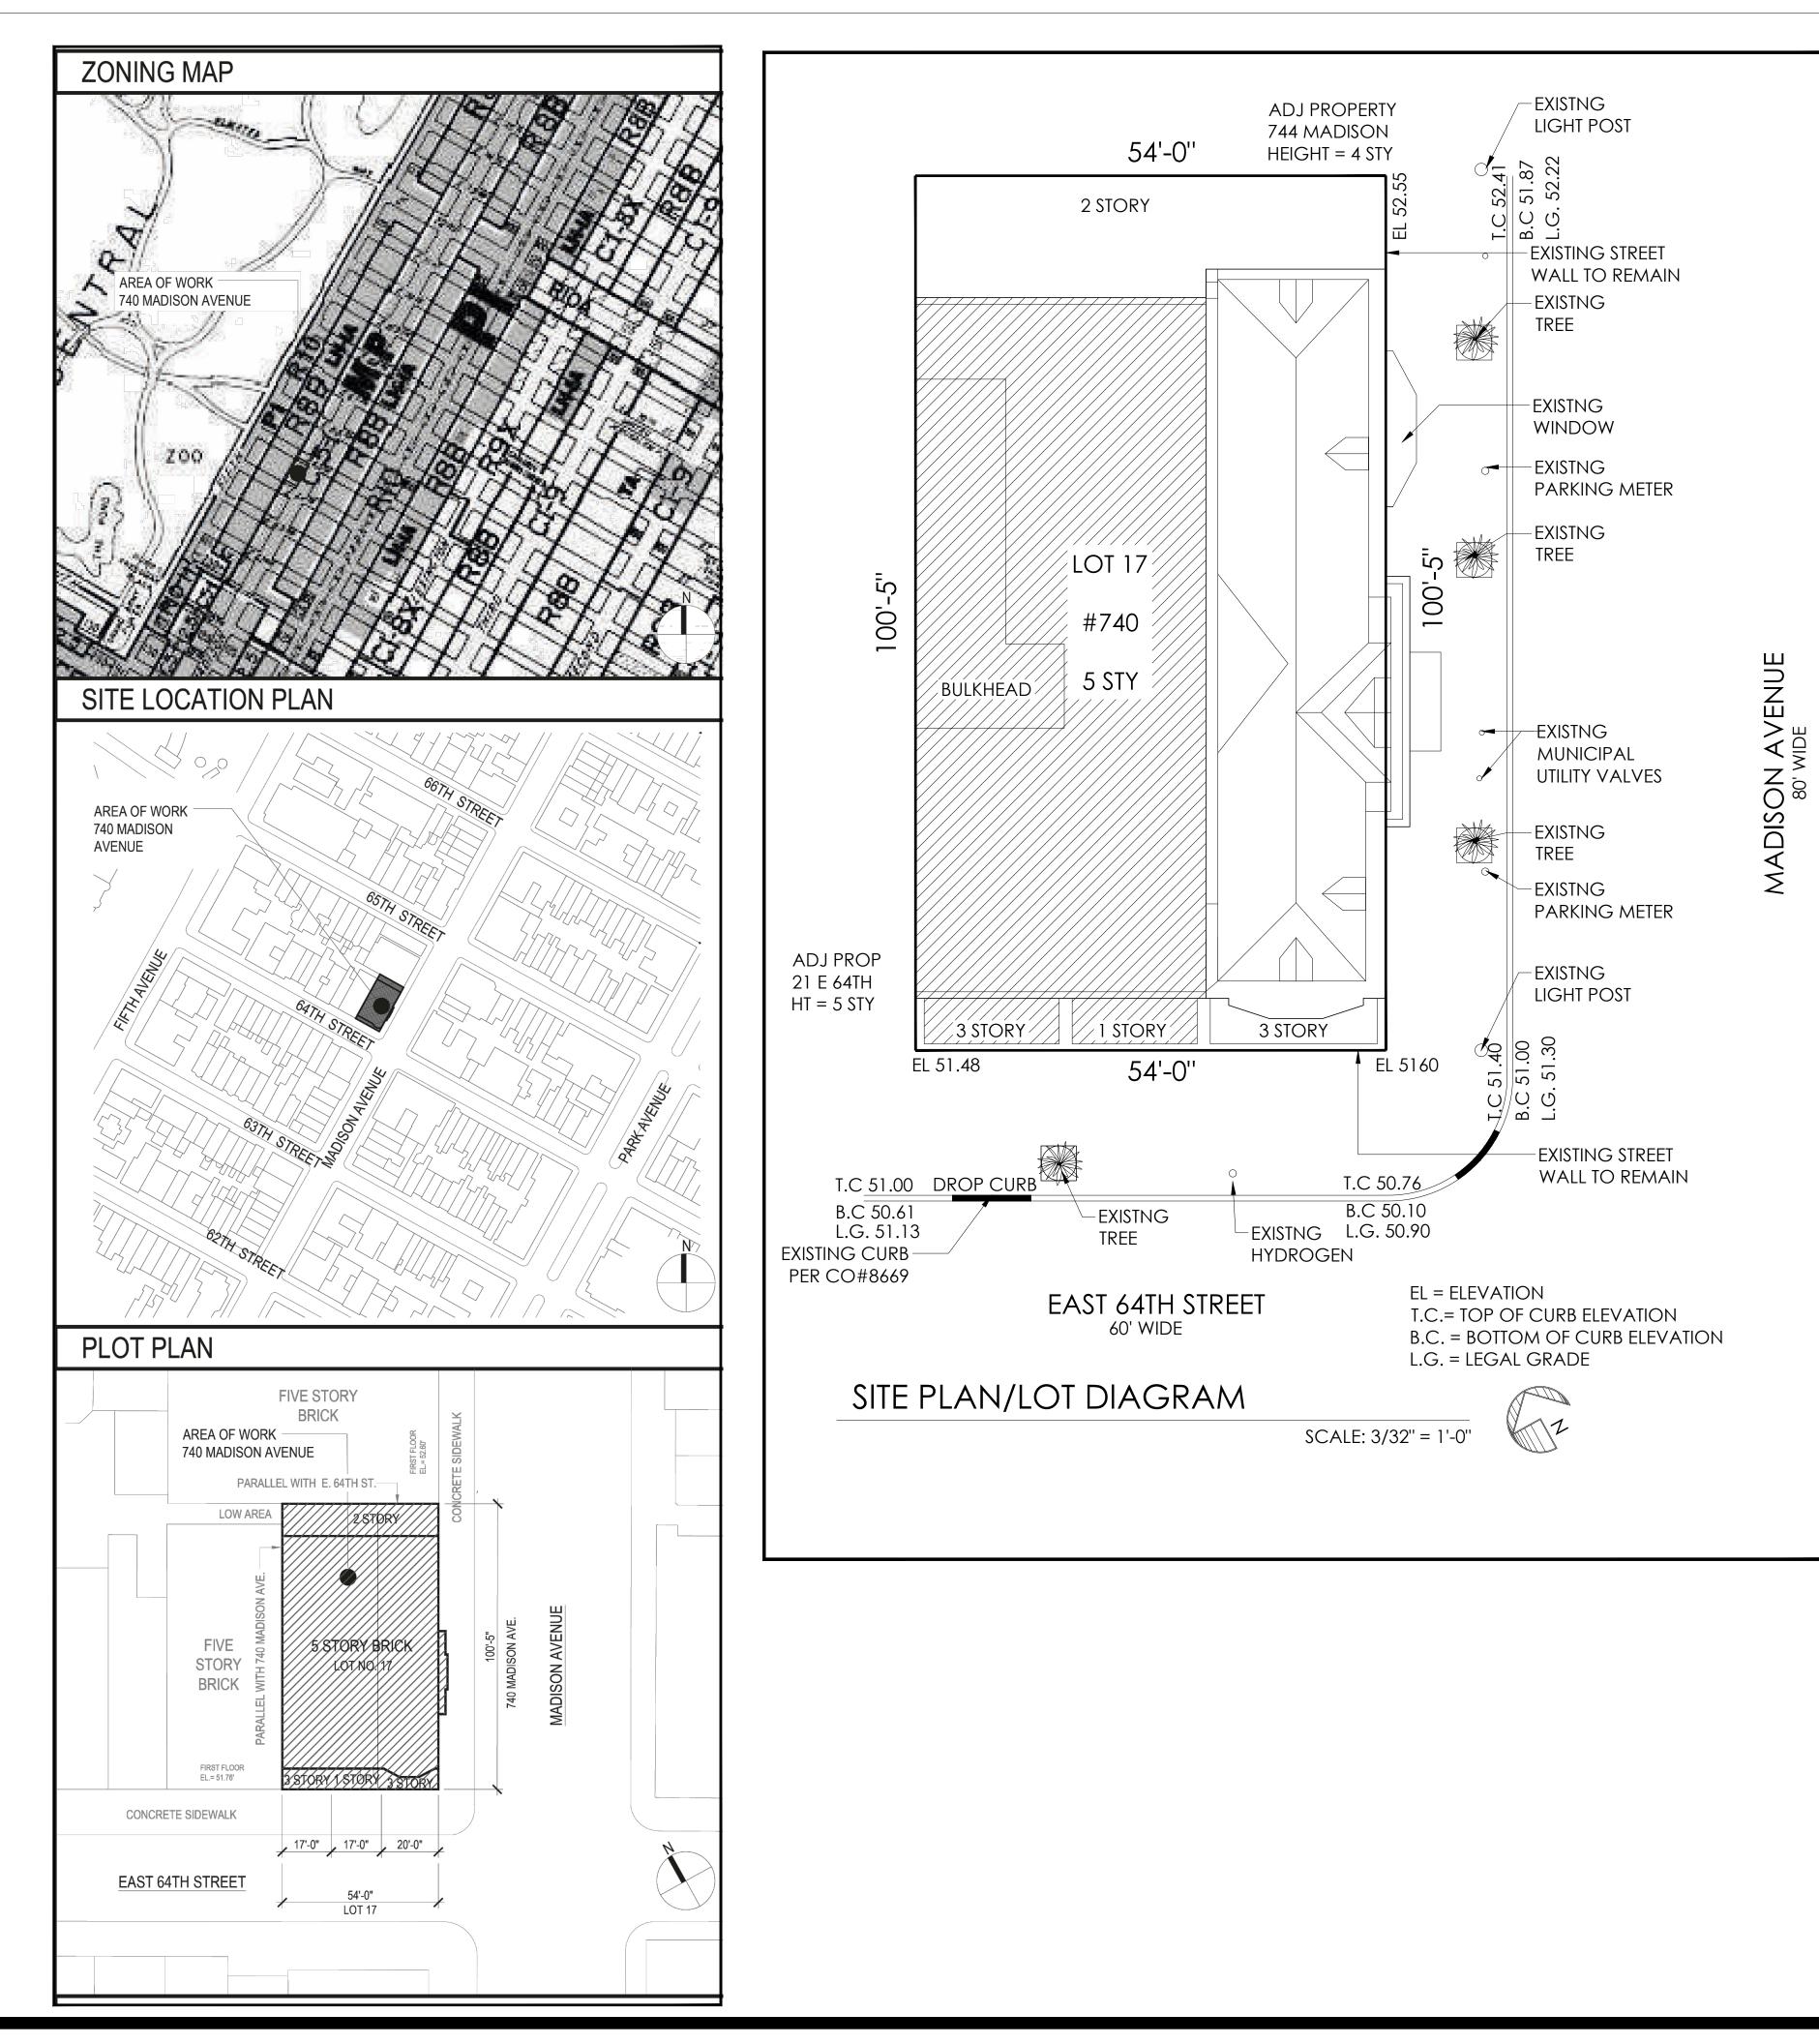

**VLA**RCHITECTS

1115 Broadway, 12<sup>th</sup> Floor New York, NY 10010 T. 212.631.0590 F. 212.631.0591 VLarchitects@aol.com

Project 23E & 25E 64TH STREET (AKA 740 MADISON AVENUE)

le

AS-BUILT SITE PLAN ZONING MAP, SITE LOCATION PLAN SHEET INDEX

Seal & Signature

Date: MAY 2024Project No: 1002Drawing by: LVL, HCChecked by: LVLScale: AS NOTEDDWG No:T\_1000Cad file #<br/>1002\_740 Madison2 of 10

© 2024 VL Architects

1115 Broadway, 12<sup>th</sup> Floor New York, NY 10010 T. 212.631.0590 F. 212.631.0591 VLarchitects@aol.com

#### Project 23E & 25E 64TH STREET (AKA 740 MADISON AVENUE)

Title