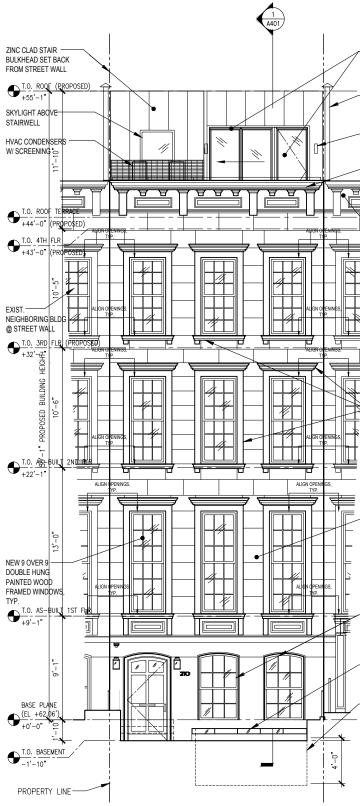

# 210 East 62nd Street, New York, NY

| OPERABLE GLASS<br>DOORS, TYP.                                                                                                                                 |
|---------------------------------------------------------------------------------------------------------------------------------------------------------------|
| METAL CHIMNEY<br>EXTENSION BEYOND<br>(EA. SIDE)                                                                                                               |
| OUTDOOR WALL<br>SCONCE                                                                                                                                        |
| CLEAN AND PAINT<br>EXIST. CORNICE,<br>TYP.                                                                                                                    |
| EXIST.<br>NEIGHBORING BLDG<br>@ STREET WALL                                                                                                                   |
|                                                                                                                                                               |
|                                                                                                                                                               |
| RESTORE HISTORICAL<br>ORNAMENTAL WINDOW<br>SURROUNDS, TYP.<br>MATCH<br>CONFIGURATIONS,<br>DIMENSIONS,<br>LOCATIONS, AND<br>PROFILES TO THAT OF<br>NEIGHBORS'. |
| NEW LIMESTONE<br>TINTED<br>CEMENTITOUS<br>STUCCO FINISH<br>THROUGHOUT<br>STREET FACADE,<br>TYP.                                                               |
| NEW 6 OVER 6<br>DOUBLE HUNG<br>PAINTED WOOD<br>WINDOWS, TYP.                                                                                                  |
| NEW SLOPED<br>SKYLIGHT                                                                                                                                        |
| NEW LIGHTWELL TO<br>CELLAR                                                                                                                                    |
|                                                                                                                                                               |