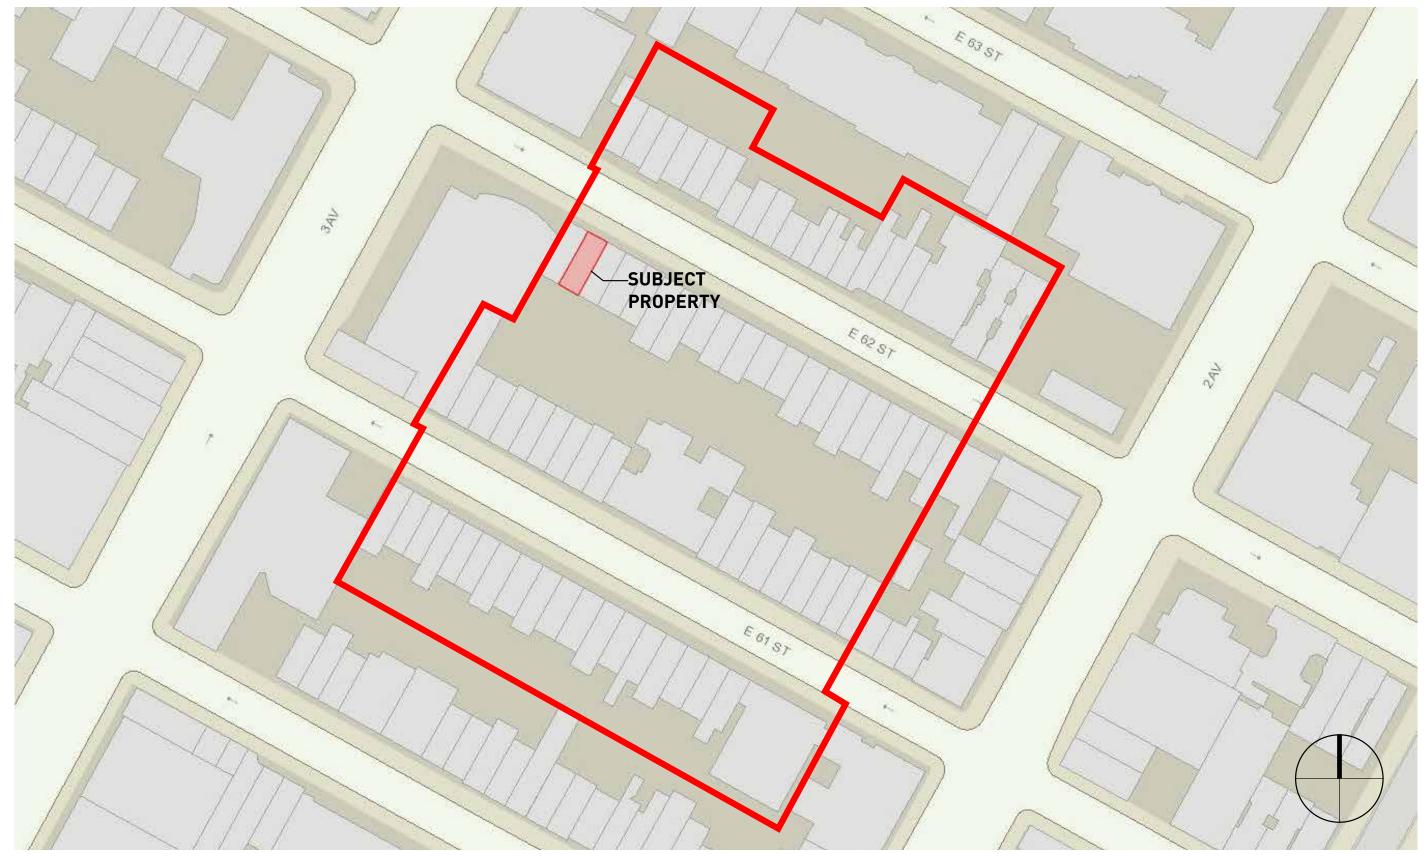

Treadwell Farm Historic District Map

## 210 East 62nd Street, New York, NY

### 31 May 2024



## 210 East 62nd Street, New York, NY

#### 31 May 2024





**Pre-Construction Street Facade** 

**Proposed Street Facade** 

# 210 East 62nd Street, New York, NY

| OPERABLE GLASS<br>DOORS, TYP.                                                                                                                                 |
|---------------------------------------------------------------------------------------------------------------------------------------------------------------|
| METAL CHIMNEY<br>EXTENSION BEYOND<br>(EA. SIDE)                                                                                                               |
| OUTDOOR WALL<br>SCONCE