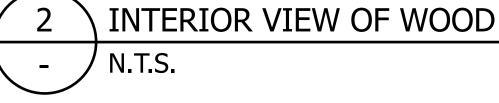

## **Existing Building Section**

| -REMOVE EXIST. |
|----------------|
| ELEVATOR SHOWN |
| DASHED, TYP.   |
|                |

-REMOVE EXIST. ROOF SHOWN DASHED, TYP.

EXIST. REAR WALL, CORNICE & OPENINGS TO REMAIN

-EXIST. MASONRY PARTY WALLS TO REMAIN, TYP.

-REMOVE AND REPLACE EXIST. FLOOR PLATES & JOISTS SHOWN DASHED, TYP.

-REMOVE REAR FACADE SHOWN DASHED, TYP.

-EXCAVATE CELLAR FLOOR SHOWN DASHED