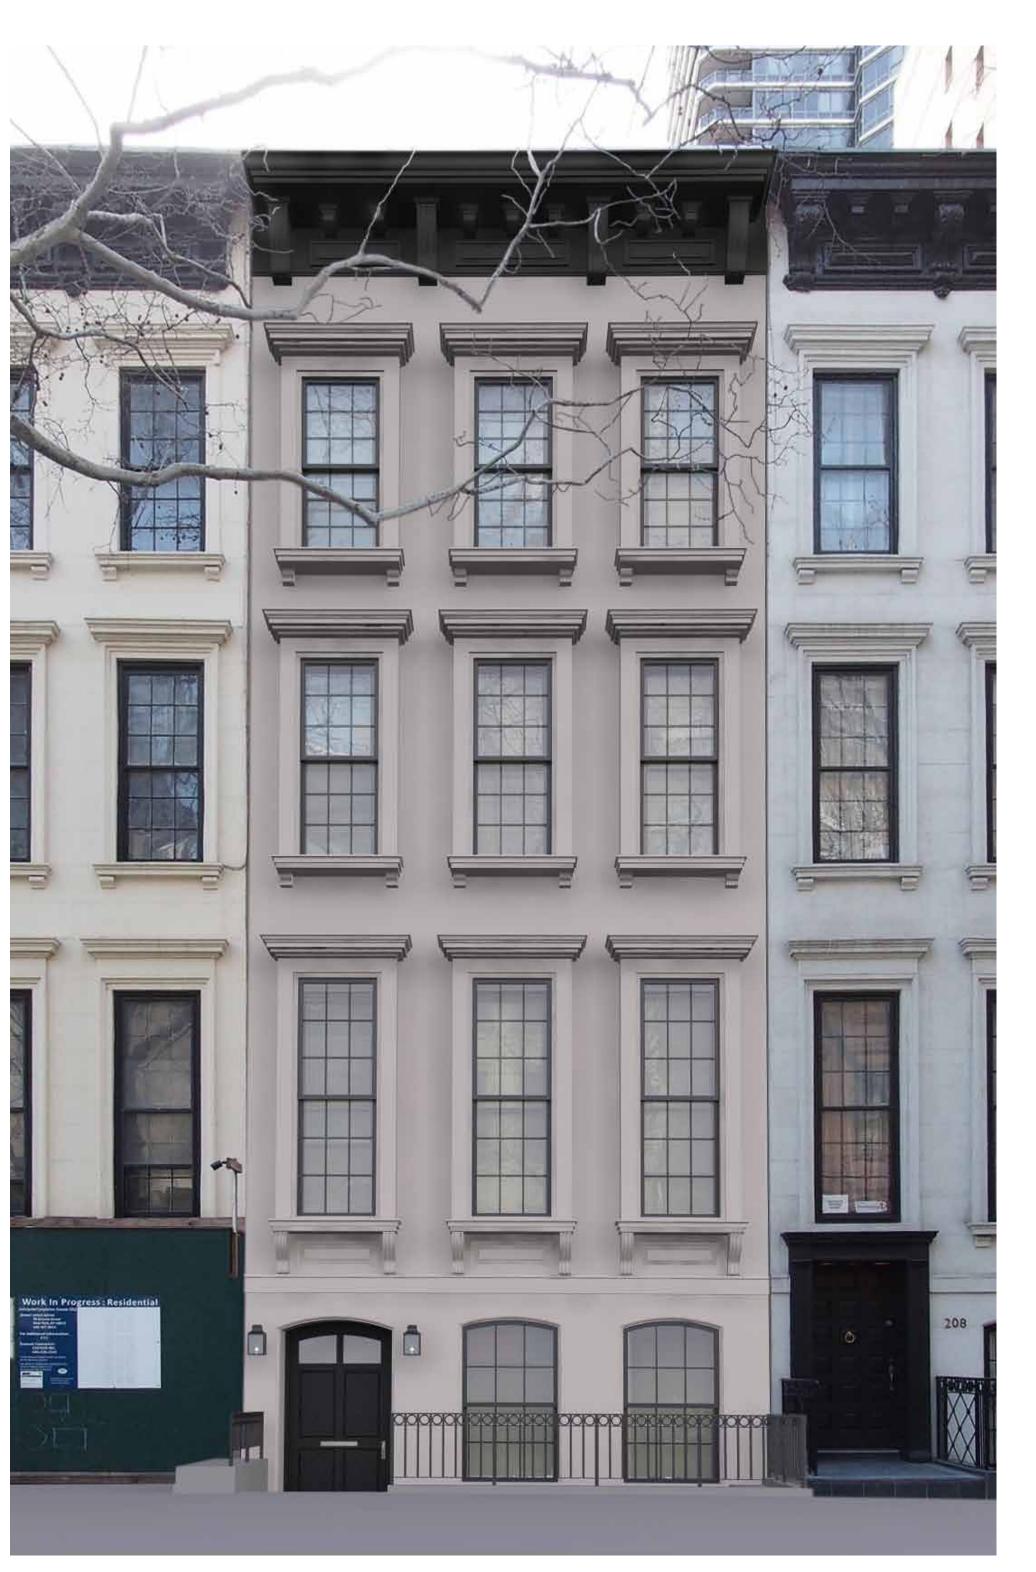

# **STREET FACADE RESTORATION**

(No change proposed from original approval.)

210 E 62 St

**Street Context View @ East 62nd Street** 

#### 31 May 2024

1939 Tax Photo

LPC.02 210 East 62nd Street, New York, NY

**Pre-Construction Street Facade** 

## **Rendering of Proposed Street Facade (No** Change from Original C of A)

31 May 2024

**Pre-Construction Street Facade** 

LPC.04 210 East 62nd Street, New York, NY

## **Proposed Street Facade**

\* Note: Window openings @ street facade floors  $1 \sim 3$  shall align with those of both neighbors' windows.