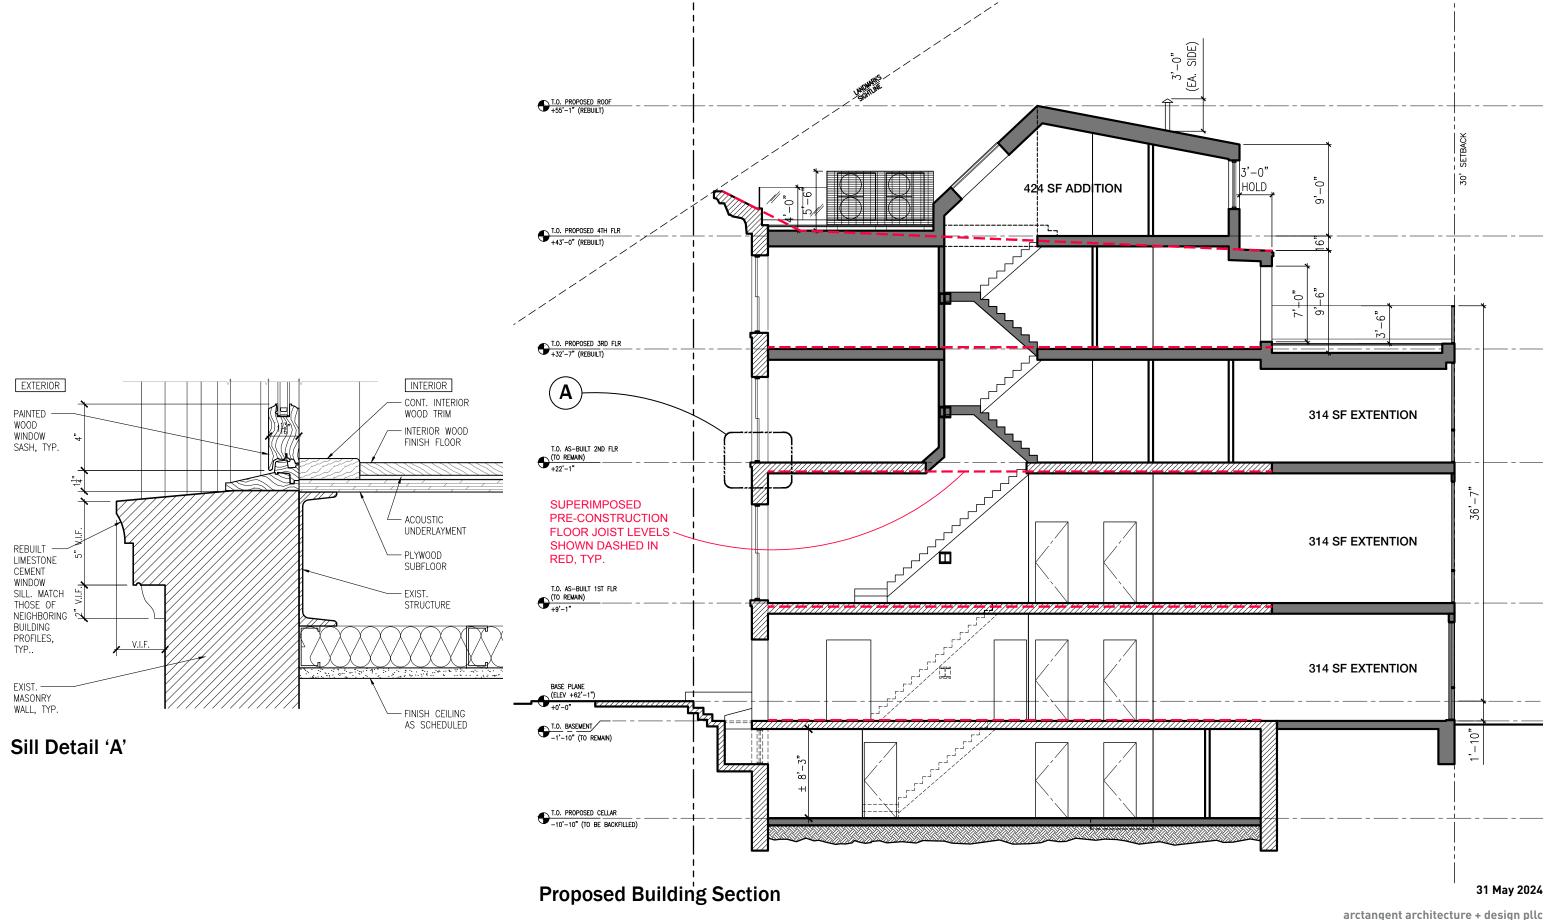

#### 31 May 2024

As-Built Building Profile

**Proposed Building Profile** 

## LPC.24 210 East 62nd Street, New York, NY