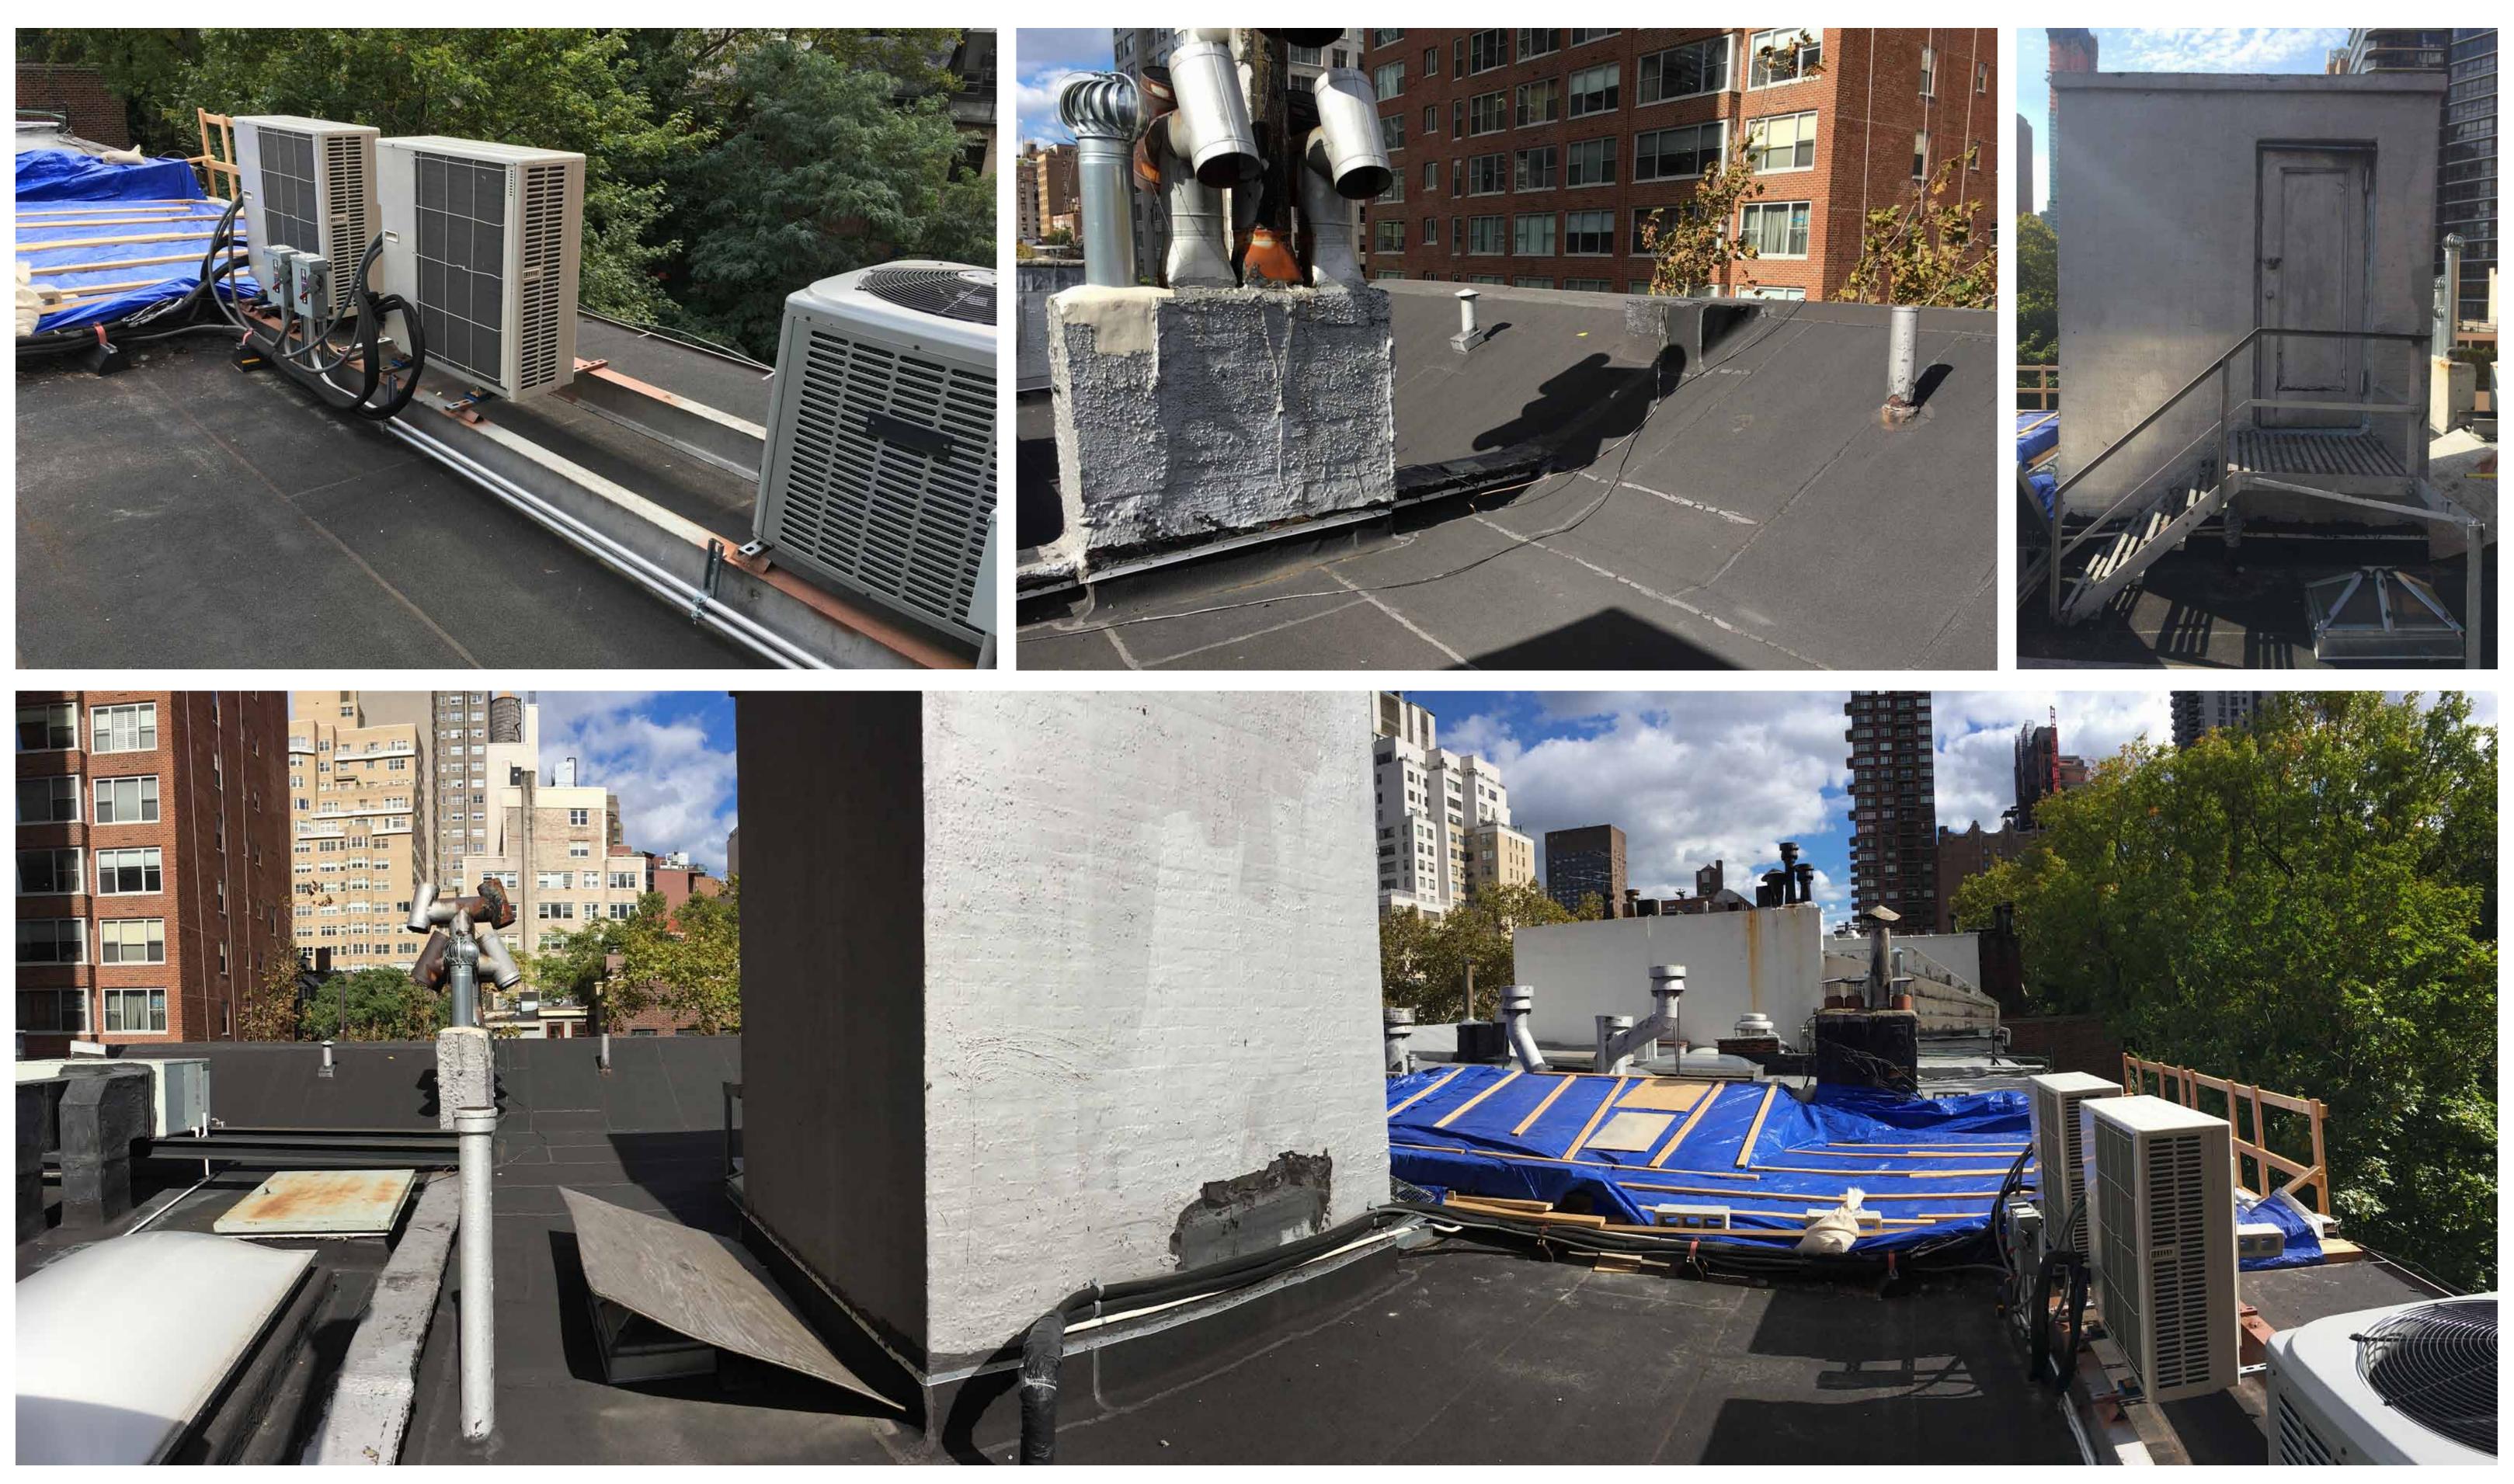

## **NEW ROOF ADDITION**

(Minor changes in massing proposed from the original approval. Non-conforming asbuilt roof addition and 3rd ~ 4th floor joists to be removed and rebuilt at new lower positions.)

## 31 May 2024

Yellow dashed lines showing top of future glass guardrail.

Photomontage View of As-Built Roof Addition from West Side (to be removed)

#### 31 May 2024

Frontal View of As-Built Roof Addition (to be removed.)

Rear View of As-Built Roof Addition (to be removed.)