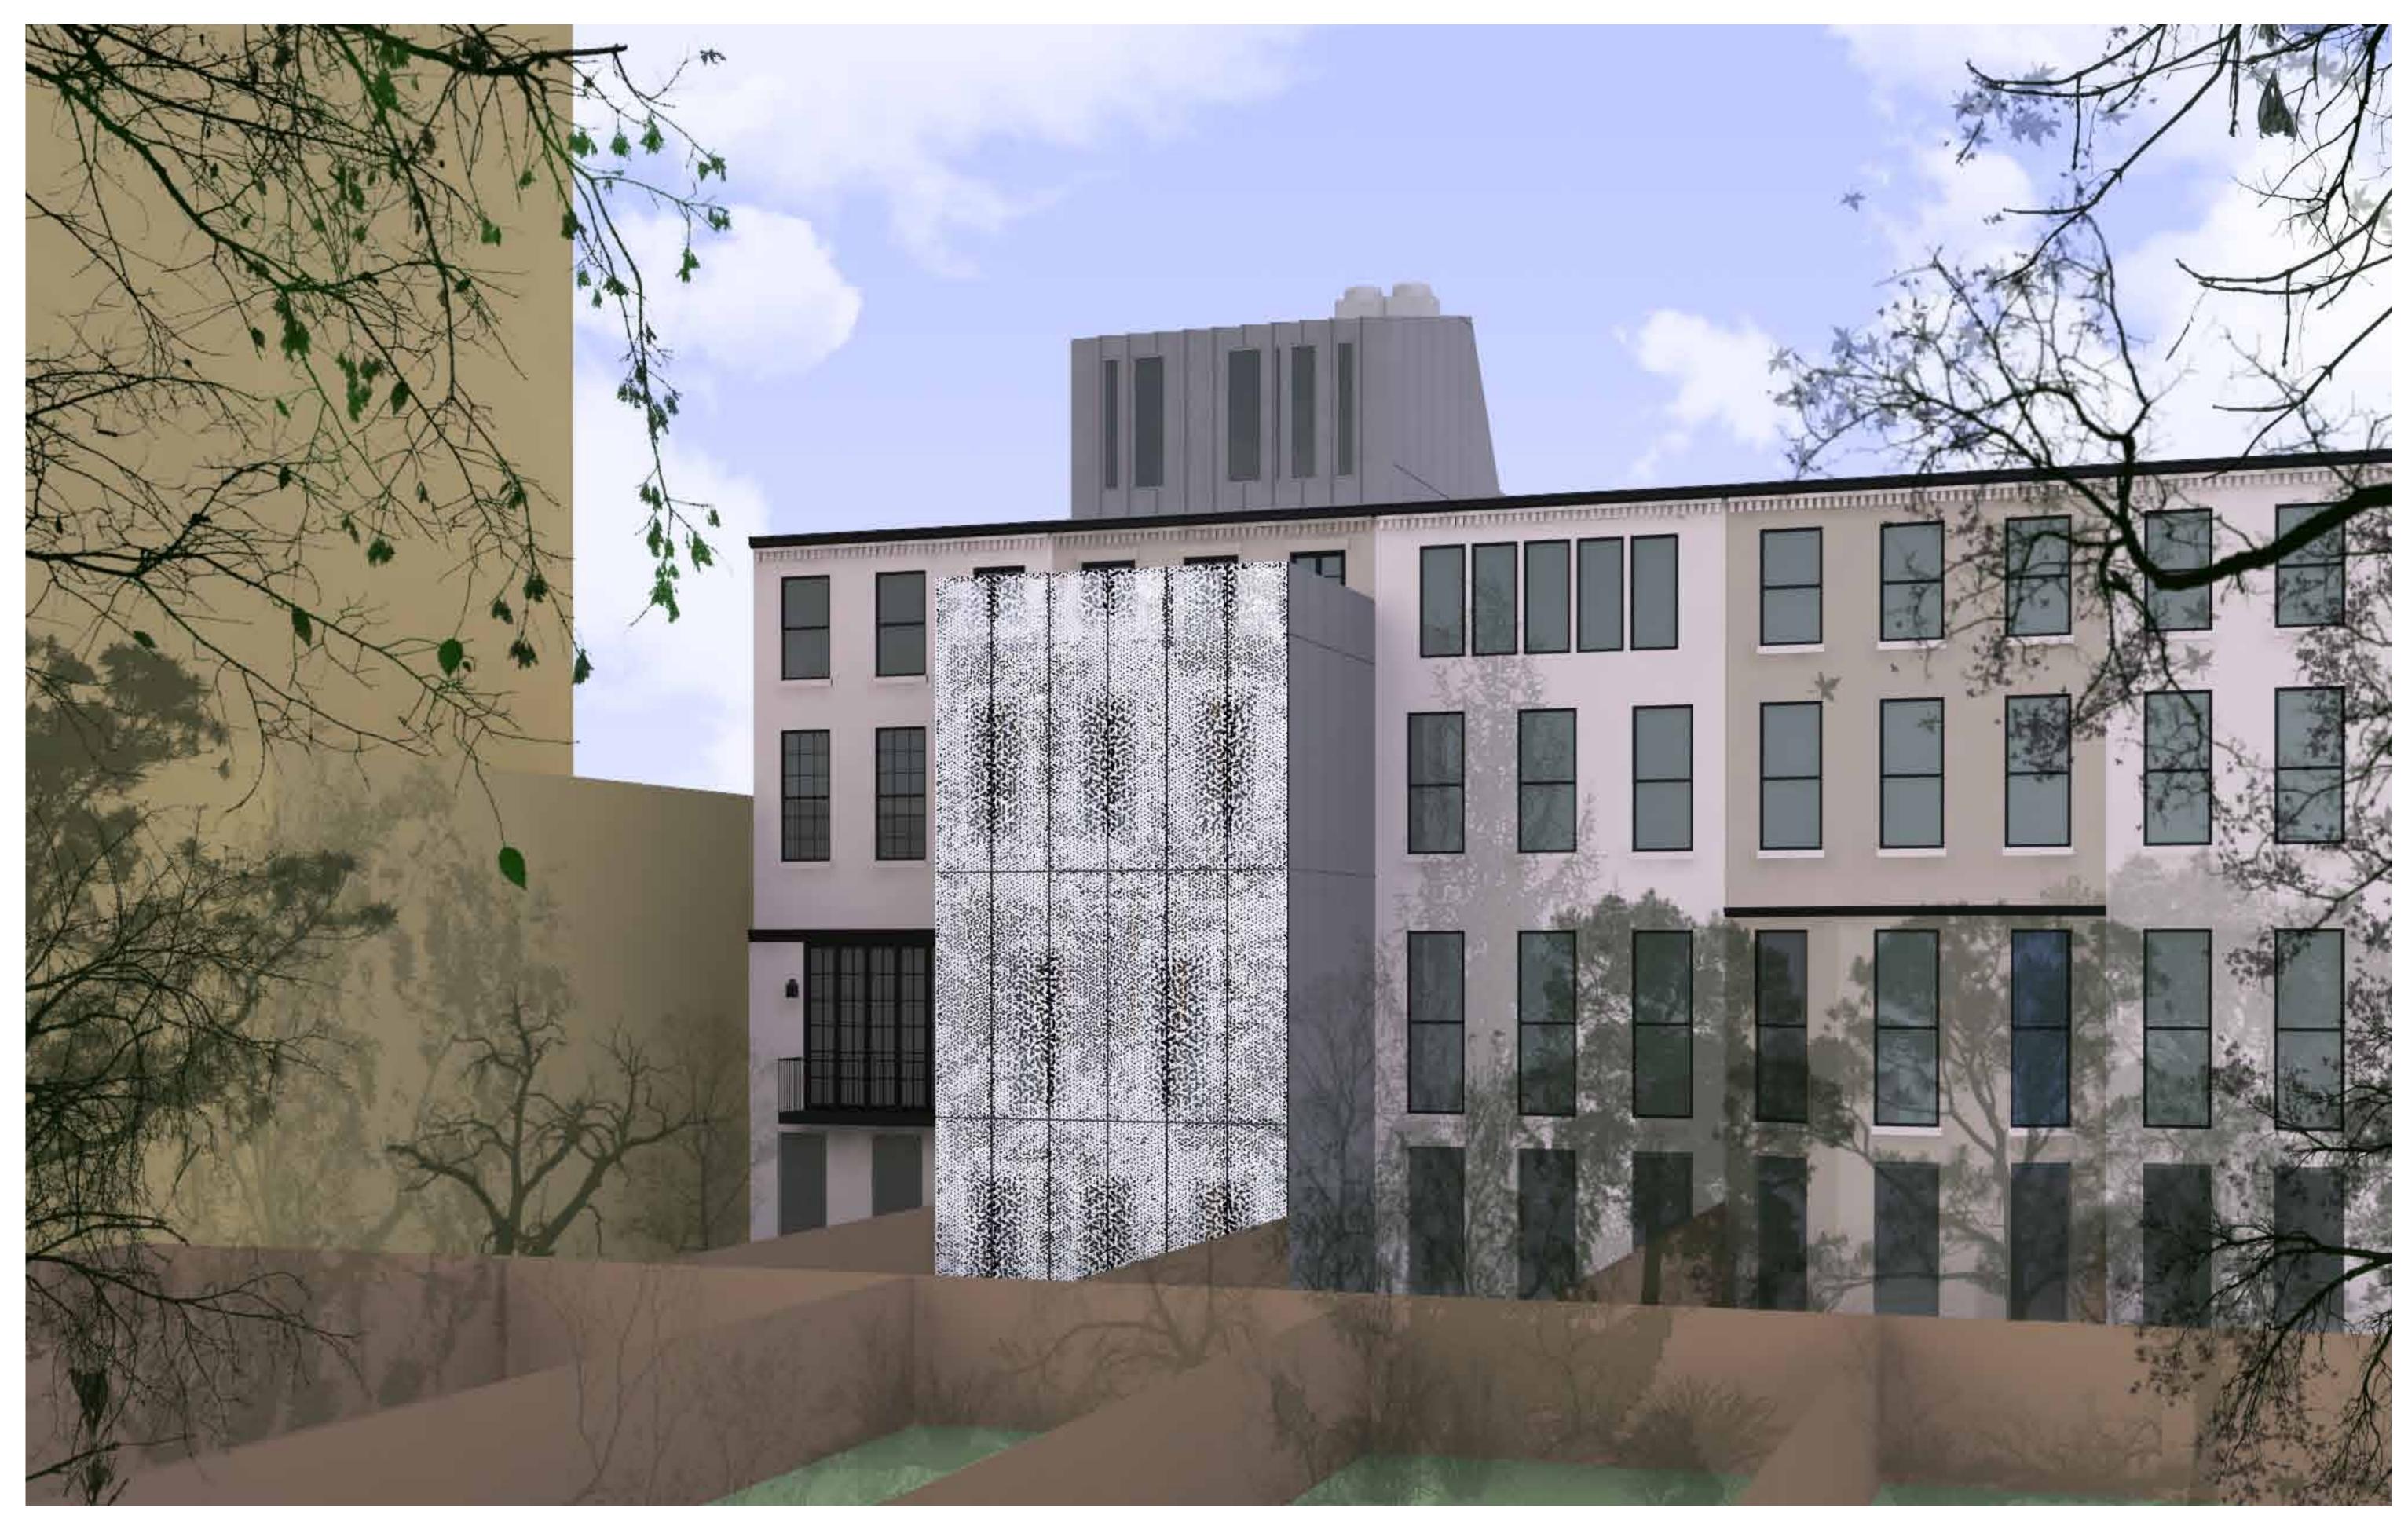

## **NEW REAR YARD EXTENSION**

(No changes in massing proposed from the original approval. Design of rear facade has been updated.)

Original Bay Window @ Rear Yard (Removed by Previous Owner)

**Pre-Construction View of Rear Yard** 

## LPC.09 210 East 62nd Street, New York, NY

## 31 May 2024

Context Photo of Rear Yard Facing South (Opposite of Subject Property)

#### 31 May 2024

Rendering of Proposed Rear Yard Extension (Close-up view showing materiality.)

# LPC.16 210 East 62nd Street, New York, NY