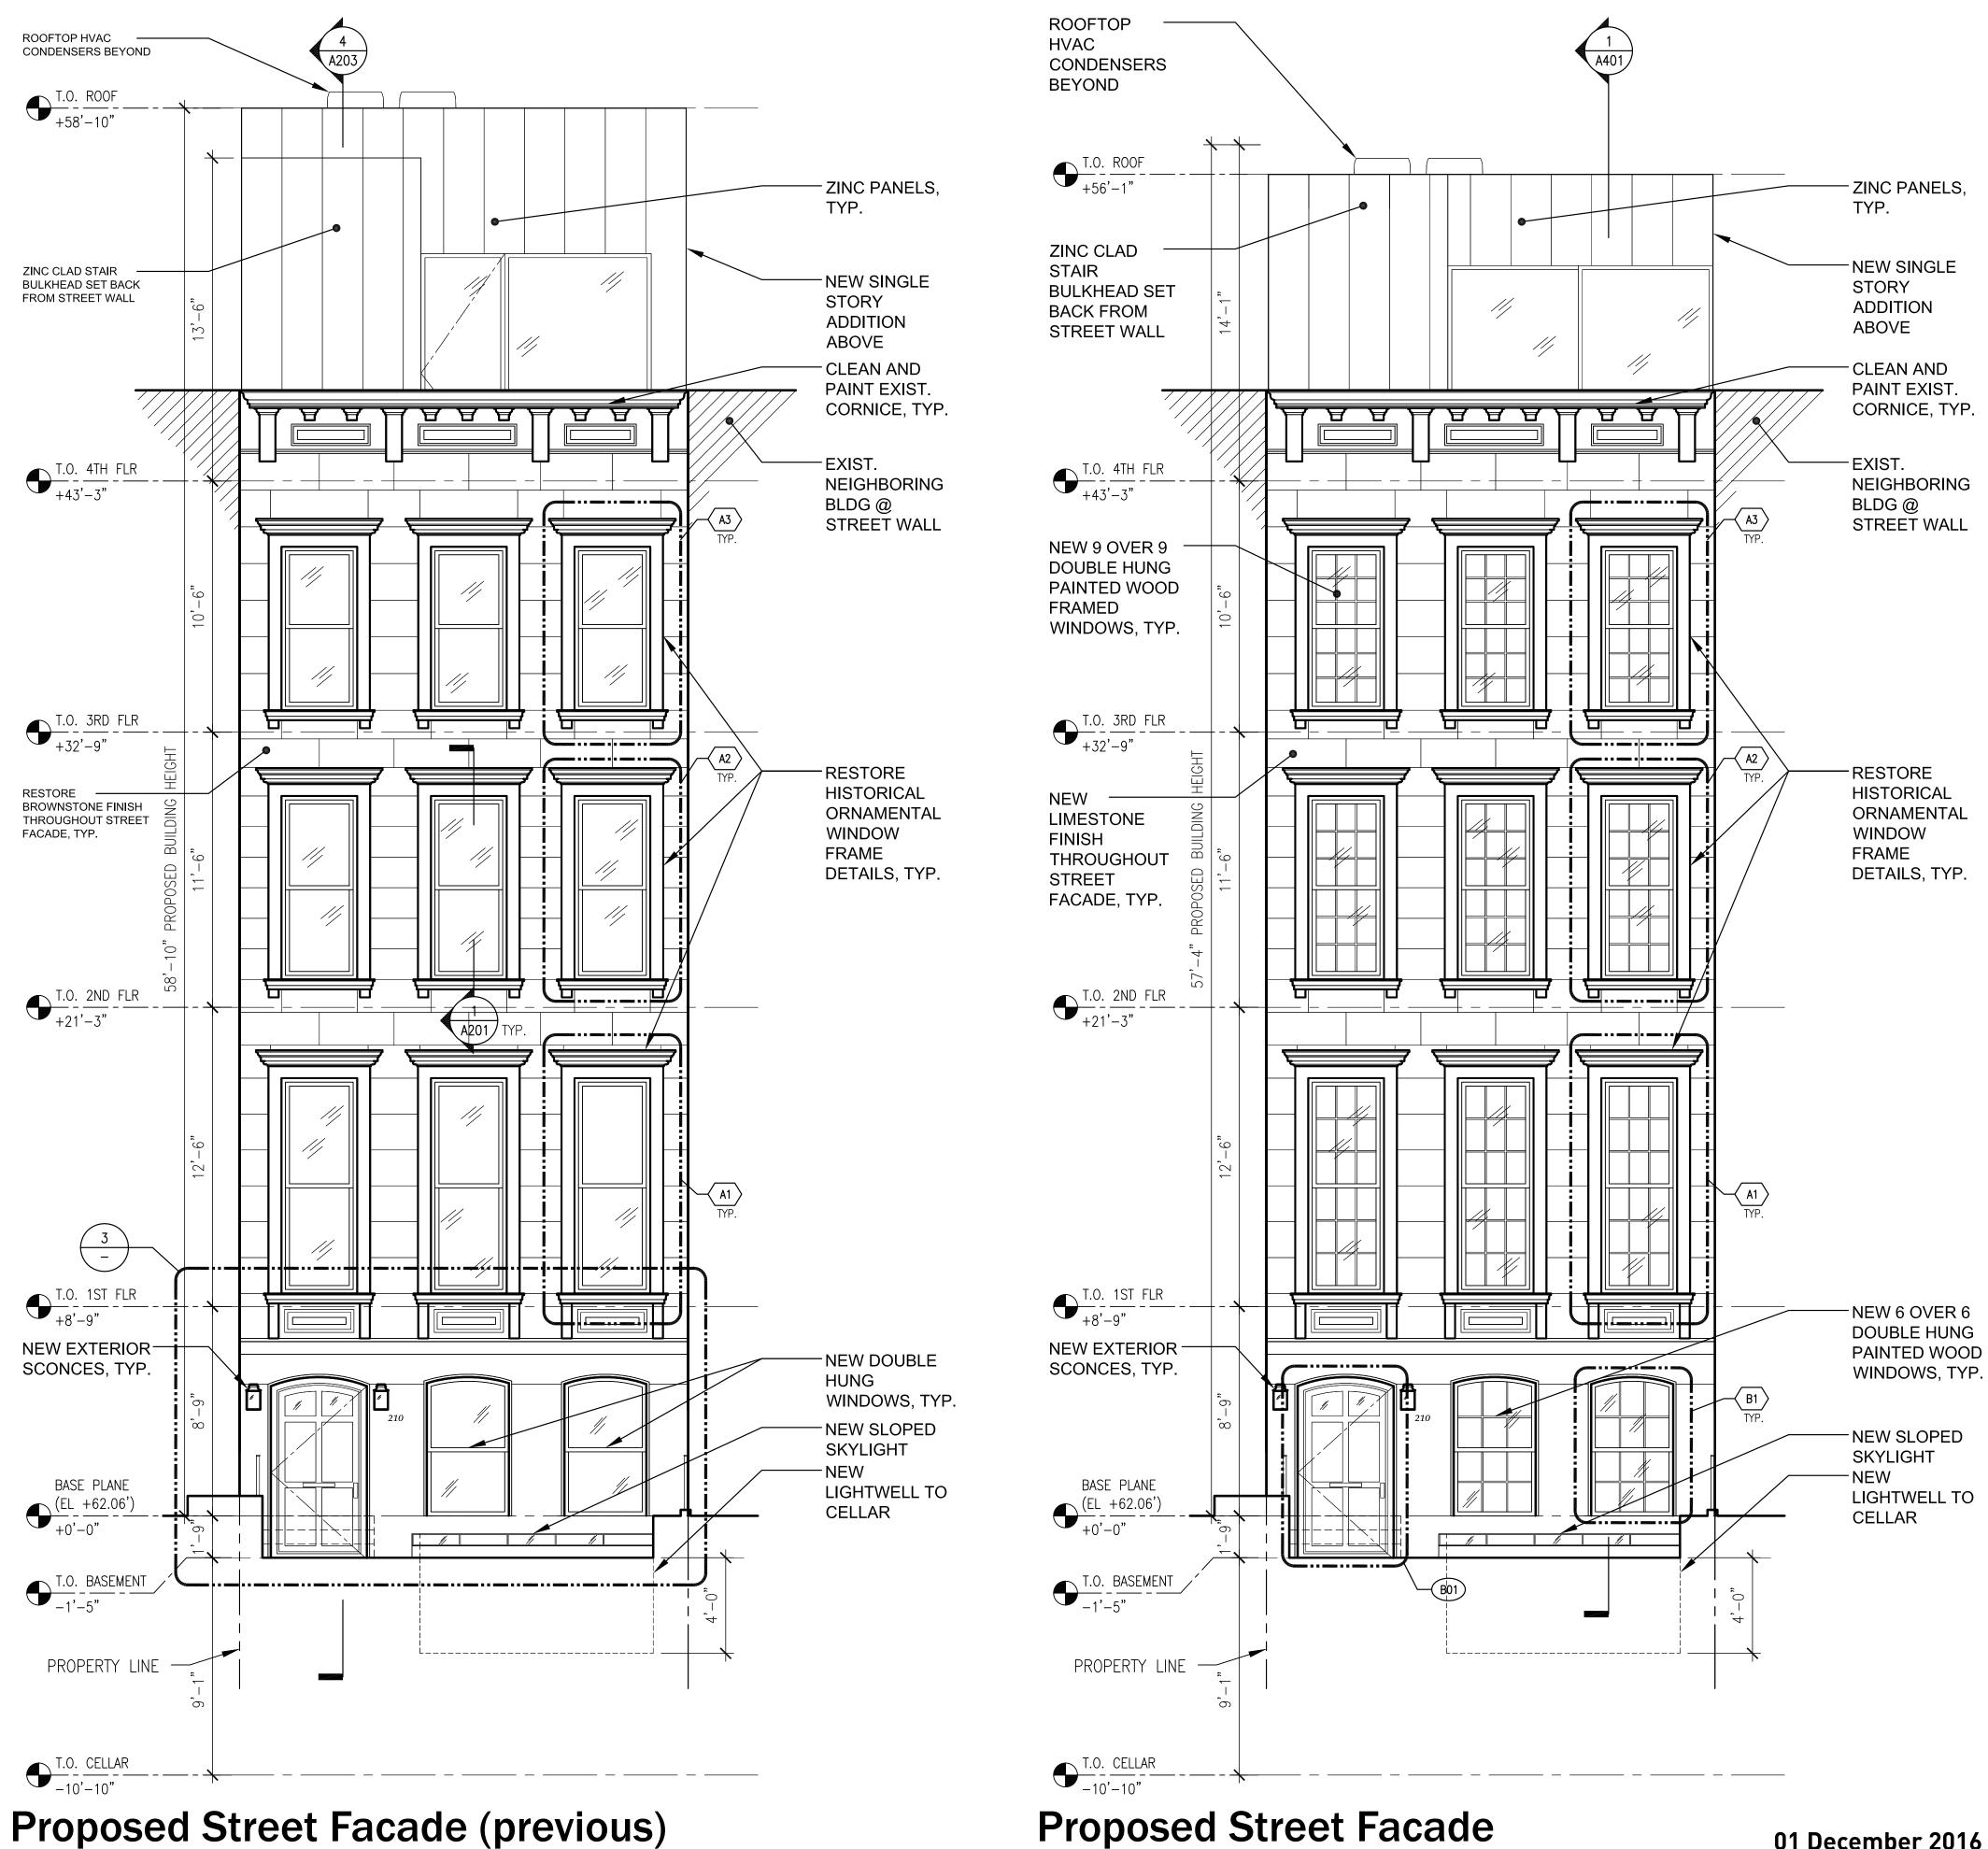

## **Rendering of Proposed Street Facade (No** Change from Original C of A)

31 May 2024

**Pre-Construction Street Facade** 

LPC.04 210 East 62nd Street, New York, NY

## **Proposed Street Facade**

\* Note: Window openings @ street facade floors  $1 \sim 3$  shall align with those of both neighbors' windows.

#### 210 East 62nd Street, New York, NY **LPC.05**

• Street facade now incorporates 9 over 9 historic painted wood frame windows at street facade (instead of 1 over 1) as per LPC staff preservationist's recommendations. The street facade color has also changed from an existing brownstone cement based compound to a limestone color cement based compund. As before, owner intends to engage in a full historic restoration of the street facade, which will improve the overall context of the block from

#### 01 December 2016

**Rendering of Proposed Street Facade** 

**Street Facade (previously proposed)** 

**Rendering of Proposed Street Facade** 

01 December 2016

**Details of Existing Conditions @ Street Facade** 