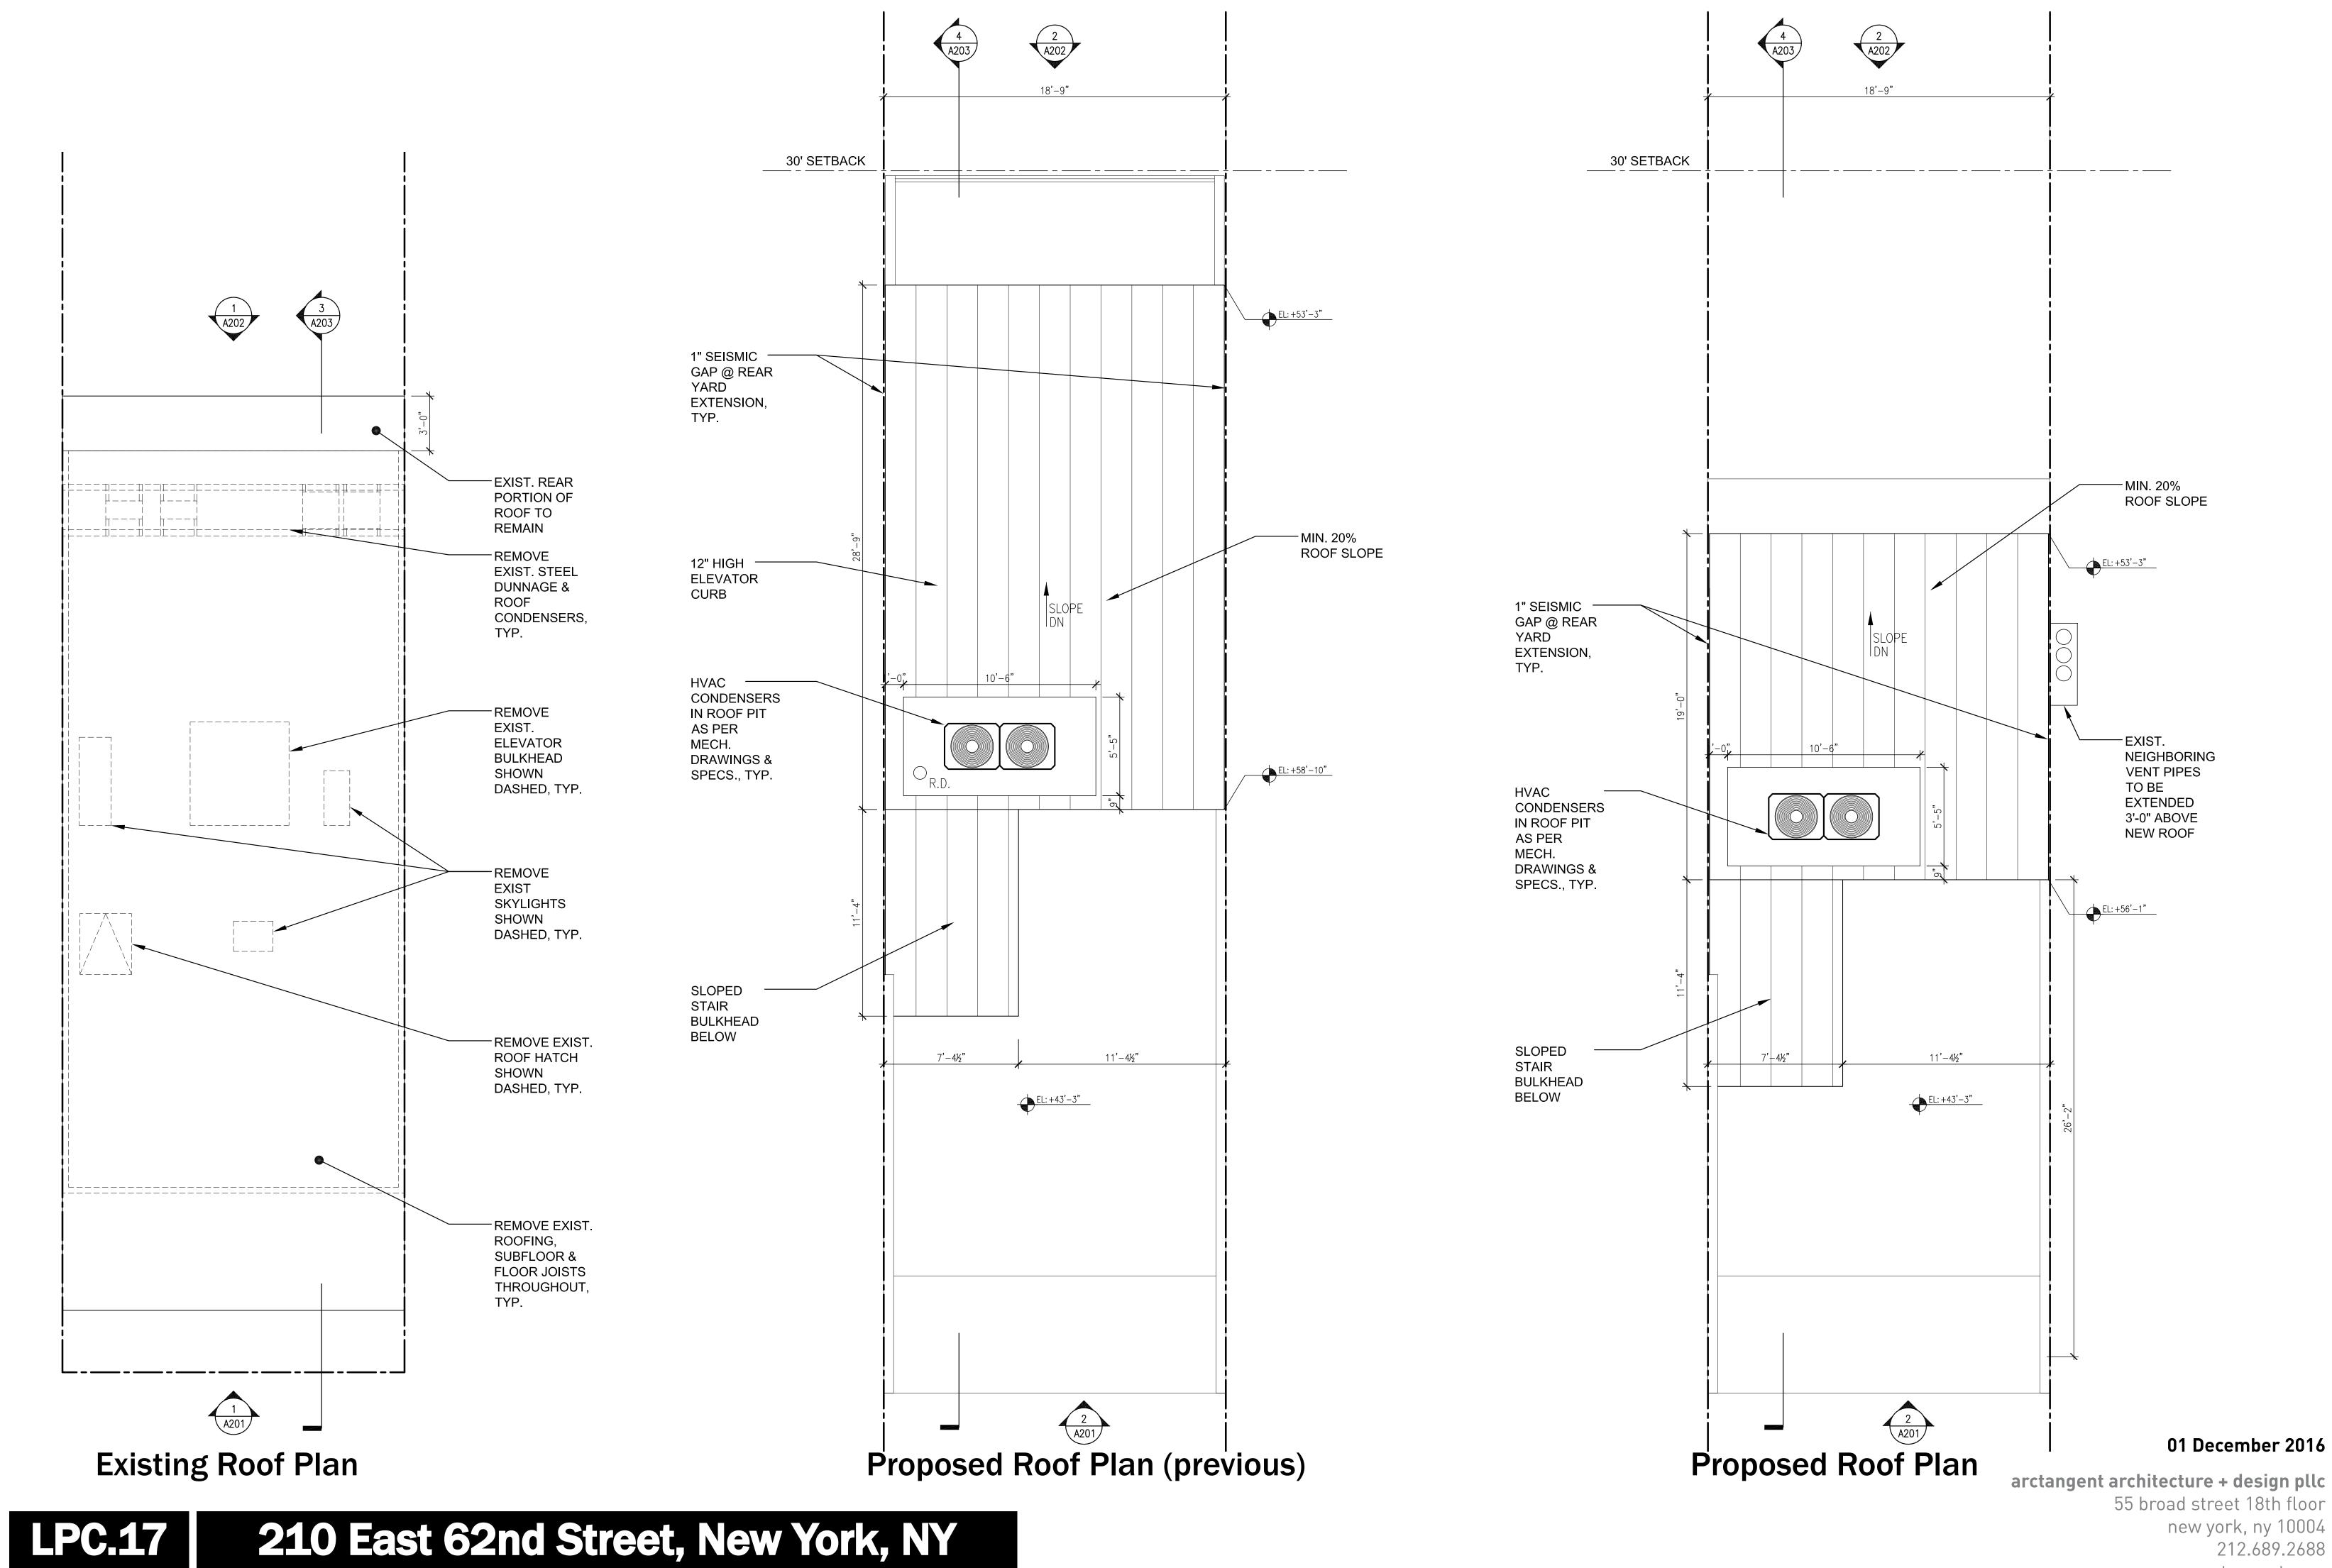

## **NEW ROOF ADDITION**

(Minor changes in massing proposed from the original approval. Non-conforming asbuilt roof addition and 3rd ~ 4th floor joists to be removed and rebuilt at new lower positions.)

## LPC.18 210 East 62nd Street, New York, NY

**Building Outline Map** 

EAST 61ST STREET

**3RD AVENUE** 

| 6-30 STORIES |
|--------------|
| 5 STORIES    |
| 4 STORIES    |
| 3 STORIES    |