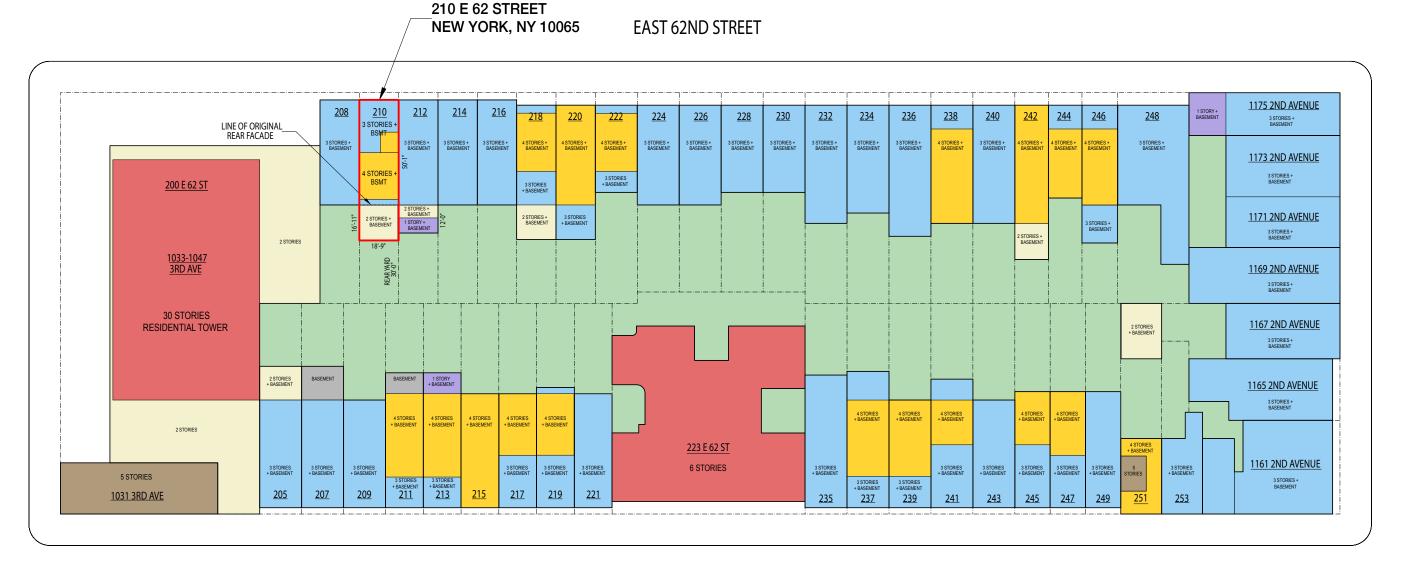

## LPC.18 210 East 62nd Street, New York, NY

**Building Outline Map** 

EAST 61ST STREET

**3RD AVENUE** 

| 6-30 STORIES |
|--------------|
| 5 STORIES    |
| 4 STORIES    |
| 3 STORIES    |

### **Building Outline Map**

LPC.03

**3RD AVENUE** 

#### 210 E 62 STREET NEW YORK, NY 10065

### EAST 62ND STREET

| <u> </u>      |                         | ··—· — · — · —          | · — · — · ¬ · –      | ··—·—·—·⊤·                |                         | Τ.—.—.—.—               | r.—.—.—.—.              | ·—·—·—·—·               | ···                     | <u></u>                 | · <b></b> · · · ·                     | <u> </u>                              |                         |                         | г.—                     |
|---------------|-------------------------|-------------------------|----------------------|---------------------------|-------------------------|-------------------------|-------------------------|-------------------------|-------------------------|-------------------------|---------------------------------------|---------------------------------------|-------------------------|-------------------------|-------------------------|
| 214           | <u>1</u> <u>2</u>       | <u>16</u>               | 18                   | 220                       | <u>222</u>              | 224                     | <u>226</u>              | <u>228</u>              | <u>230</u>              | <u>232</u>              | 234                                   | <u>236</u>                            | <u>238</u>              | <u>240</u>              | <u>242</u>              |
| ORIES<br>SEME | s + 3 STOR<br>NT BASEI  | IES + 4 STO<br>MENT BA  | DRIES + 4<br>SEMENT  | STORIES +<br>BASEMENT     | 4 STORIES +<br>BASEMENT | 2 STORIES +<br>BASEMENT | 2 STORIES +<br>BASEMENT | 3 STORIES +<br>BASEMENT | 3 STORIES +<br>BASEMENT | 3 STORIES +<br>BASEMENT | 3 STORIES +<br>BASEMENT               | 3 STORIES +<br>BASEMENT               | 3 STORIES +<br>BASEMENT | 3 STORIES +<br>BASEMENT | 4 STORIES +<br>BASEMENT |
|               |                         |                         |                      |                           |                         |                         |                         |                         |                         |                         |                                       |                                       |                         |                         |                         |
|               |                         | 3 ST(<br>BA             | DRIES +<br>SEMENT    |                           |                         |                         |                         |                         |                         |                         |                                       |                                       |                         | 4 STORIES +<br>BASEMENT |                         |
|               |                         | 2 ST<br>BA              | DRIES + SEMENT       | STORIES +<br>BASEMENT     |                         |                         |                         |                         |                         |                         |                                       |                                       |                         |                         | 2 STORIES +             |
|               |                         |                         |                      |                           |                         |                         |                         |                         |                         |                         |                                       |                                       |                         |                         | BASEMENT                |
|               |                         |                         |                      |                           |                         |                         |                         |                         |                         |                         |                                       |                                       |                         |                         |                         |
|               | <u>_</u>                | r=j                     | - <b></b> İ          |                           |                         | j                       |                         |                         |                         | <br> <br>               |                                       |                                       |                         |                         |                         |
|               |                         |                         |                      |                           |                         |                         |                         |                         |                         |                         |                                       |                                       |                         |                         |                         |
|               |                         |                         |                      |                           |                         |                         |                         |                         |                         |                         |                                       |                                       |                         |                         |                         |
| r             |                         |                         | -                    |                           | _                       |                         |                         | ٦                       |                         |                         |                                       |                                       |                         |                         |                         |
| г             |                         | 4 STORIES<br>+ BASEMENT |                      |                           |                         |                         |                         |                         |                         |                         | 4 STORIES<br>+ BASEMENT               | 4 STORIES<br>+ BASEMENT               | 4 STORIES<br>+ BASEMENT |                         | 4 STORIES<br>+ BASEMENT |
|               |                         |                         |                      |                           |                         | J                       | 223 E 62                | L<br>ST                 |                         |                         |                                       |                                       |                         |                         |                         |
| г             | 4 STORIES<br>+ BASEMENT | 3 STORIES<br>+ BASEMENT | 3 STORIE<br>+ BASEME | S 3 STORIE<br>NT + BASEME | S<br>NT                 |                         | 6 STORIE                |                         |                         | 3 STORIES<br>+ BASEMENT |                                       |                                       | 3 STORIES<br>+ BASEMENT | 3 STORIES<br>+ BASEMENT | 3 STORIES<br>+ BASEMENT |
|               | <u>215</u>              | <u>217</u>              | 219                  | 221                       |                         |                         |                         |                         |                         | <u>235</u>              | 3 STORIES<br>+ BASEMENT<br><u>237</u> | 3 STORIES<br>+ BASEMENT<br><u>239</u> | <u>241</u>              | <u>243</u>              | <u>245</u>              |
| l             |                         |                         |                      |                           | <br>L                   |                         |                         |                         |                         |                         | j                                     | I                                     |                         |                         | _ · _ · _ · _ ·         |

### EAST 61ST STREET

BASEMENT

**GREEN SPACE** 