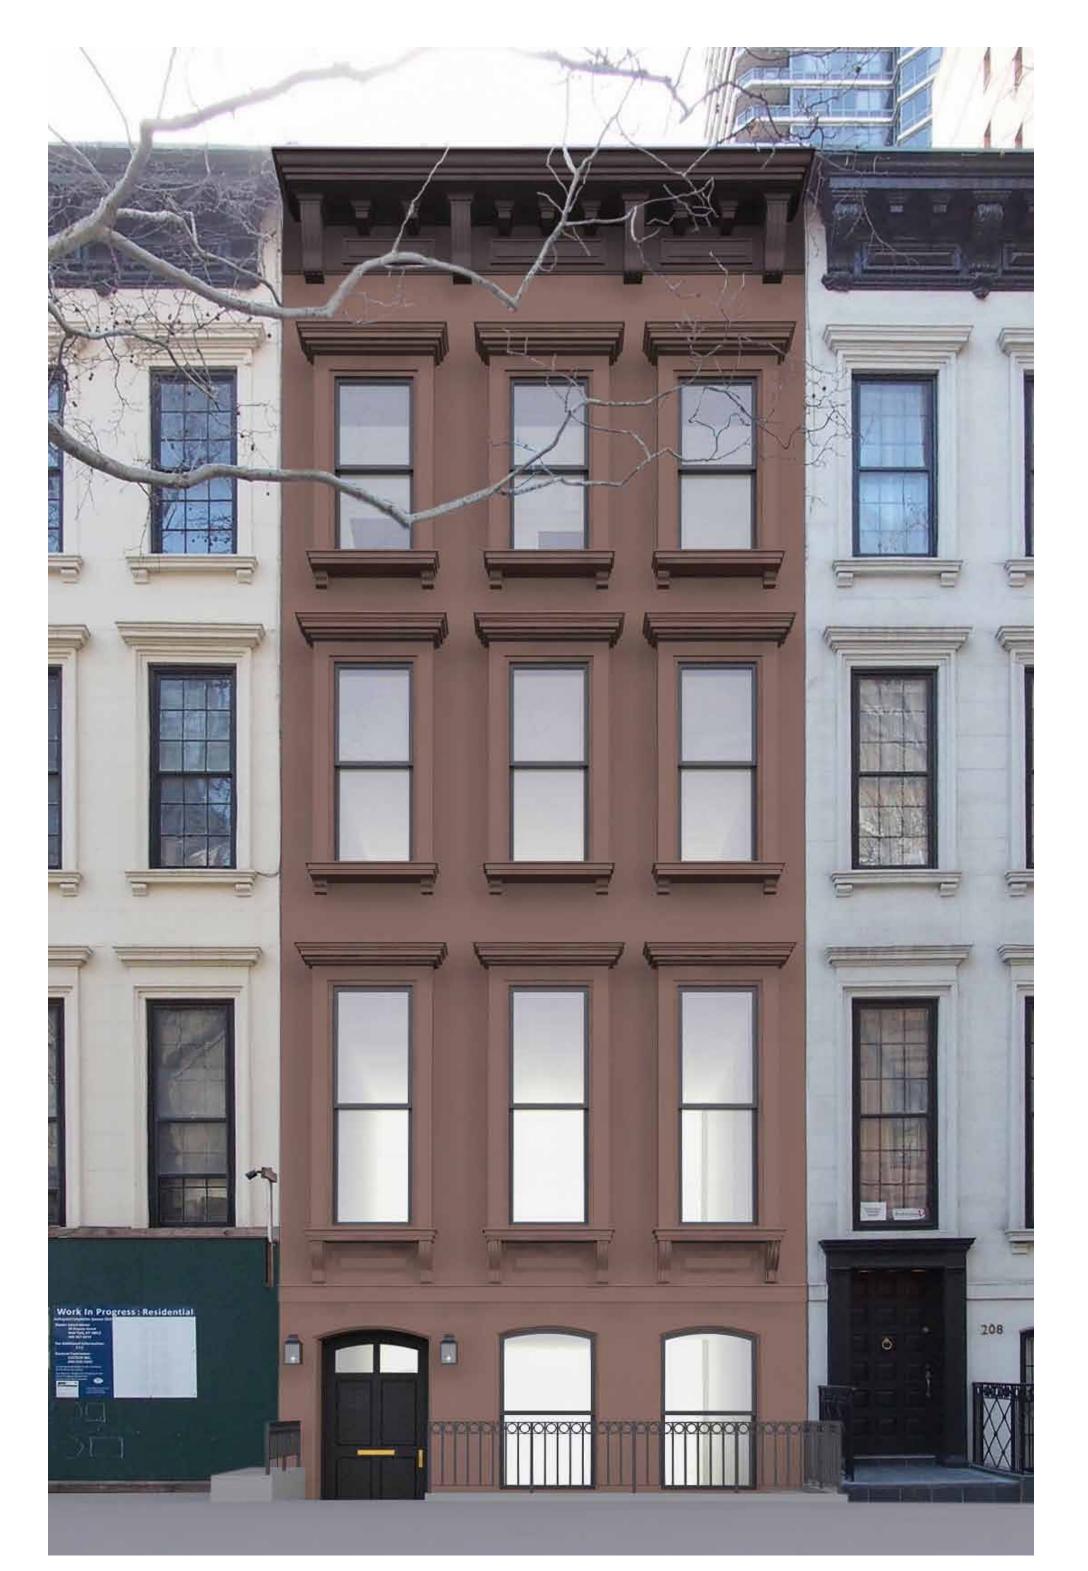

# **STREET FACADE RESTORATION**

(No change proposed from original approval.)

210 E 62 St

**Street Context View @ East 62nd Street** 

## **Rendering of Proposed Street Facade (No** Change from Original C of A)

31 May 2024

**Pre-Construction Street Facade** 

LPC.04 210 East 62nd Street, New York, NY

## **Proposed Street Facade**

\* Note: Window openings @ street facade floors  $1 \sim 3$  shall align with those of both neighbors' windows.