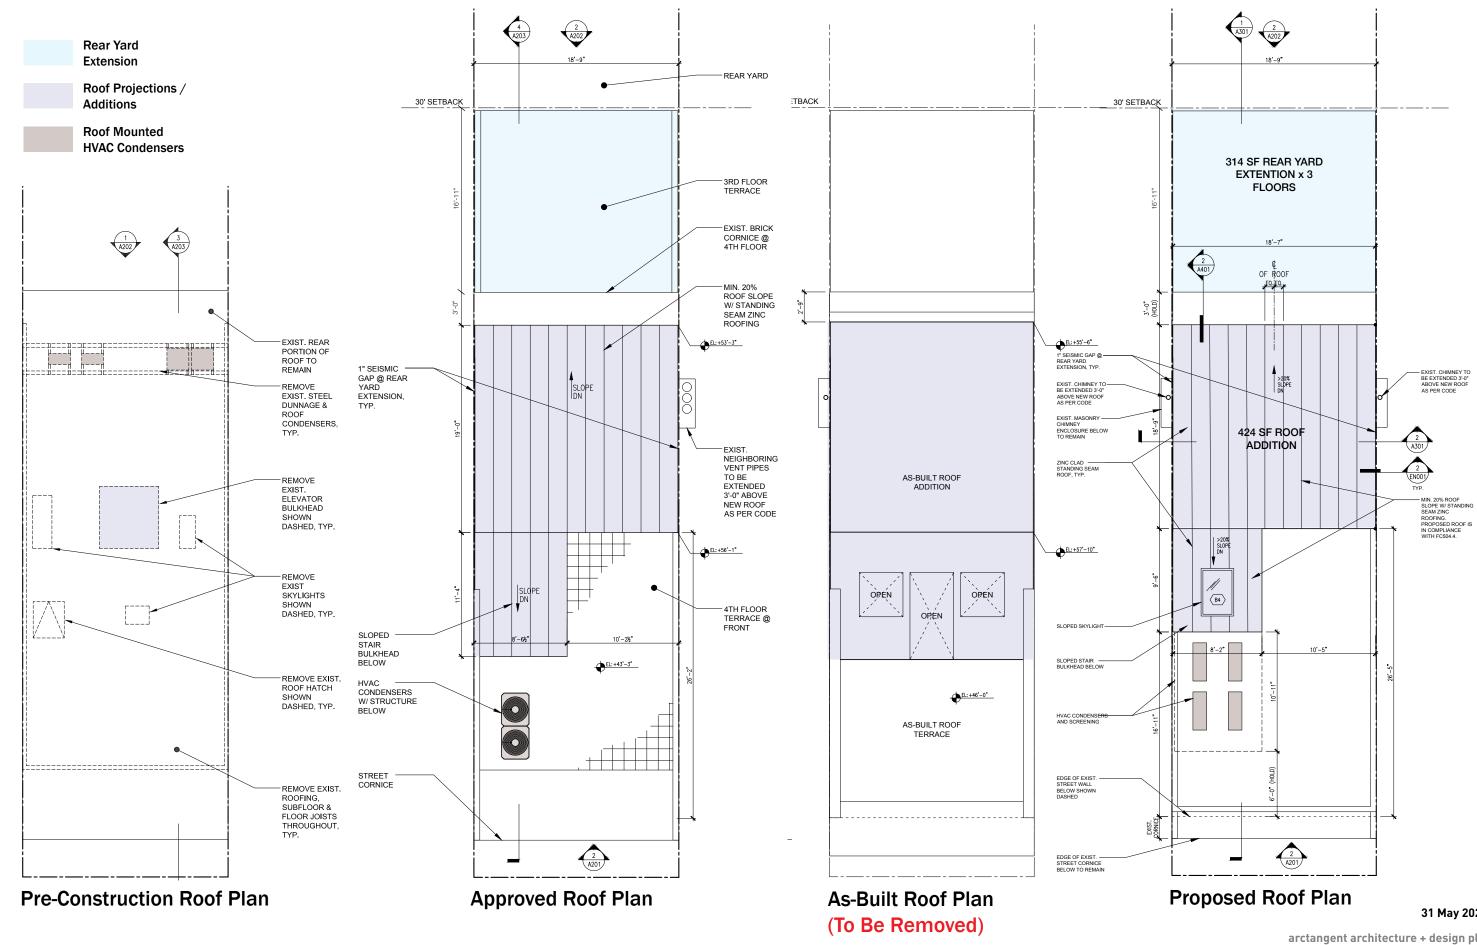

## **NEW ROOF ADDITION**

(Minor changes in massing proposed from the original approval. Non-conforming asbuilt roof addition and 3rd ~ 4th floor joists to be removed and rebuilt at new lower positions.)

## LPC.18 210 East 62nd Street, New York, NY

**Building Outline Map** 

EAST 61ST STREET

**3RD AVENUE** 

| 6-30 STORIES |
|--------------|
| 5 STORIES    |
| 4 STORIES    |
| 3 STORIES    |