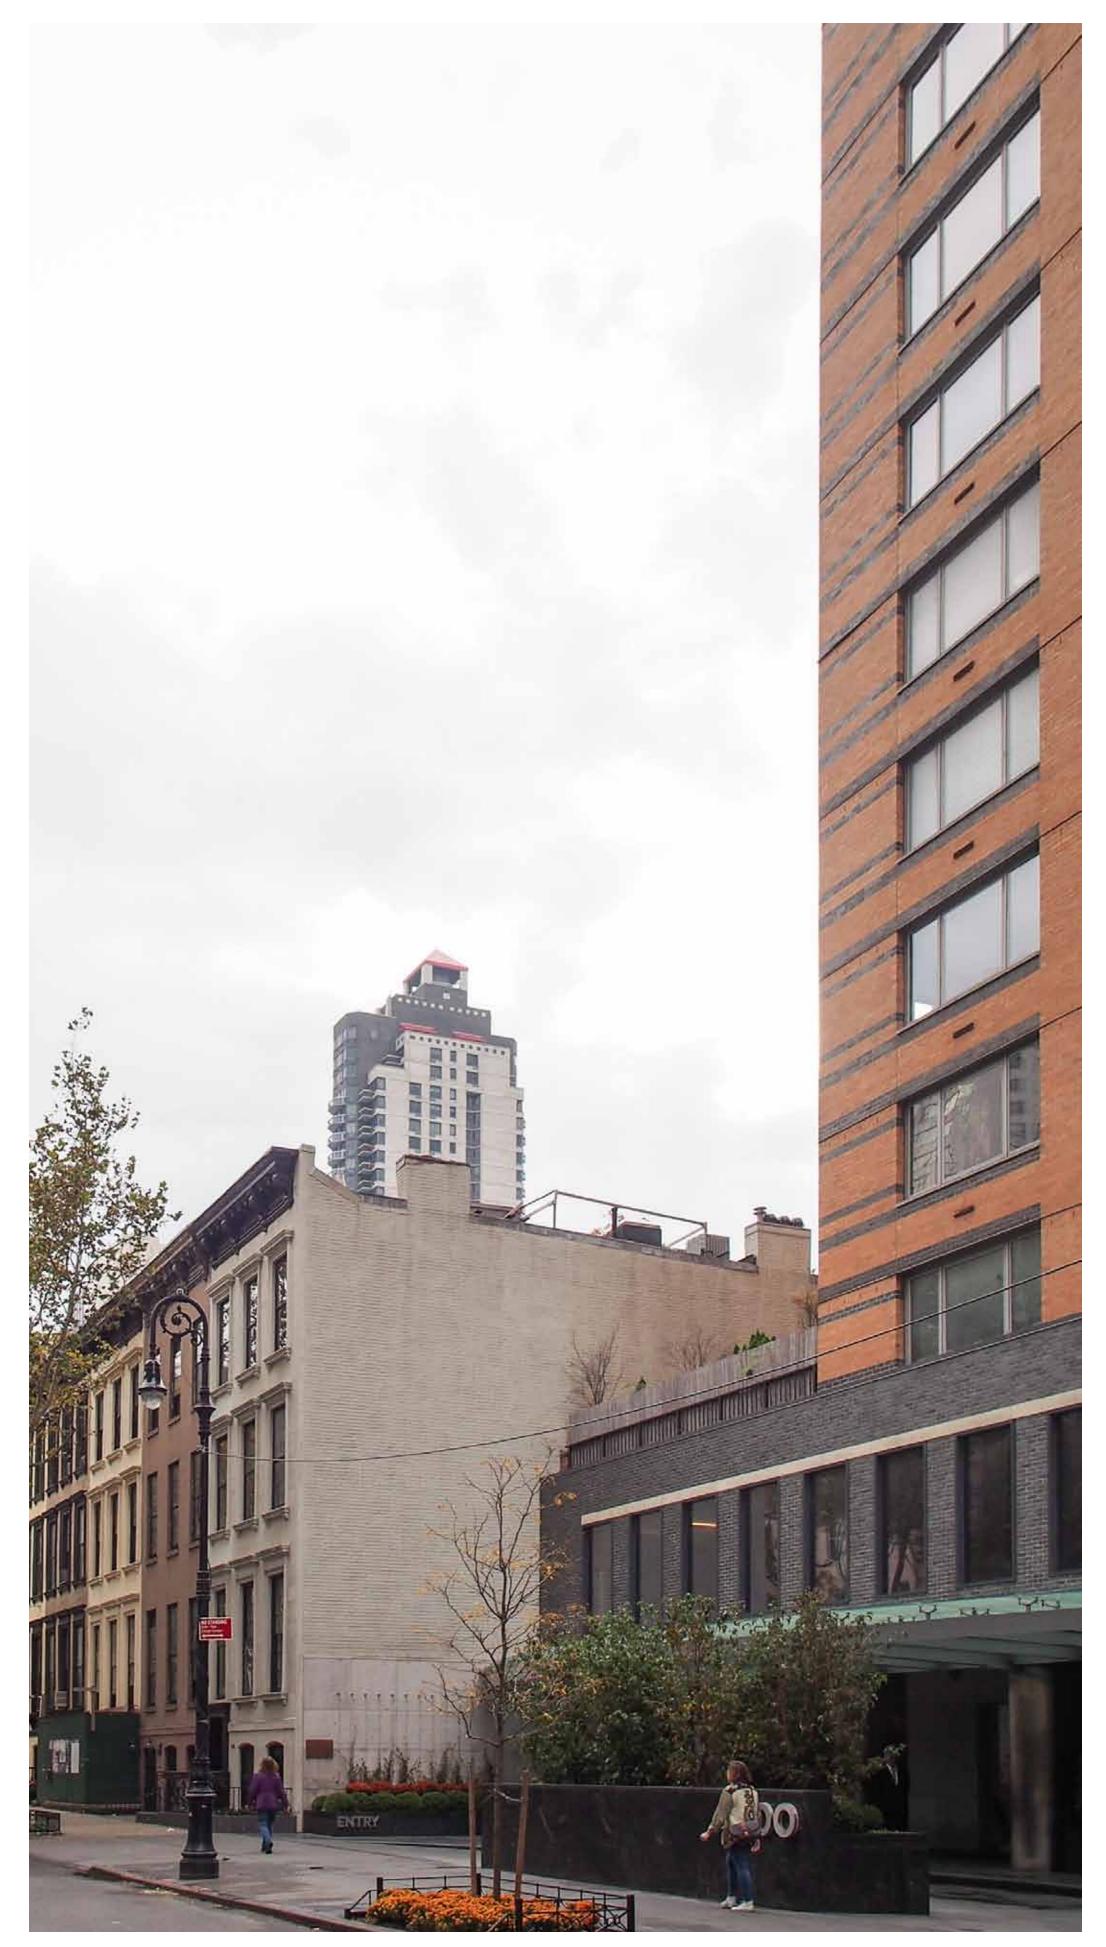

## 31 May 2024

Yellow dashed lines showing top of future glass guardrail.

Photomontage View of As-Built Roof Addition from West Side (to be removed)

## LPC.20 210 East 62nd Street, New York, NY

Yellow lines showing profile of future roof addition.

#### 31 May 2024

Frontal View of As-Built Roof Addition (to be removed.)

Rear View of As-Built Roof Addition (to be removed.)