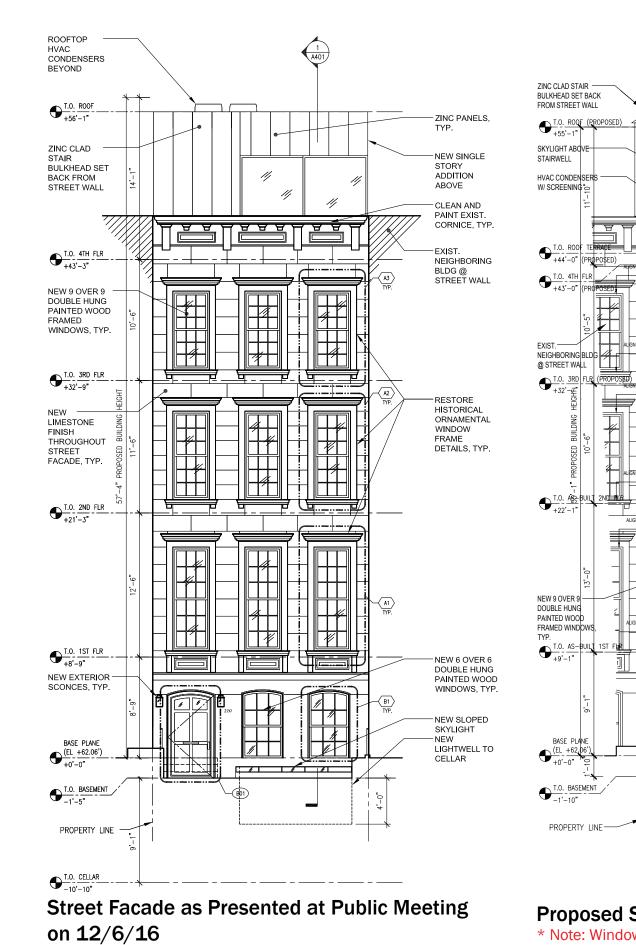

## **Rendering of Proposed Street Facade (No** Change from Original C of A)

31 May 2024

**Pre-Construction Street Facade** 

LPC.04 210 East 62nd Street, New York, NY

## **Proposed Street Facade**

\* Note: Window openings @ street facade floors  $1 \sim 3$  shall align with those of both neighbors' windows.

#### 01 December 2016

**Rendering of Proposed Street Facade** 

**Street Facade (previously proposed)** 

**Rendering of Proposed Street Facade** 

01 December 2016

**Details of Existing Conditions @ Street Facade** 