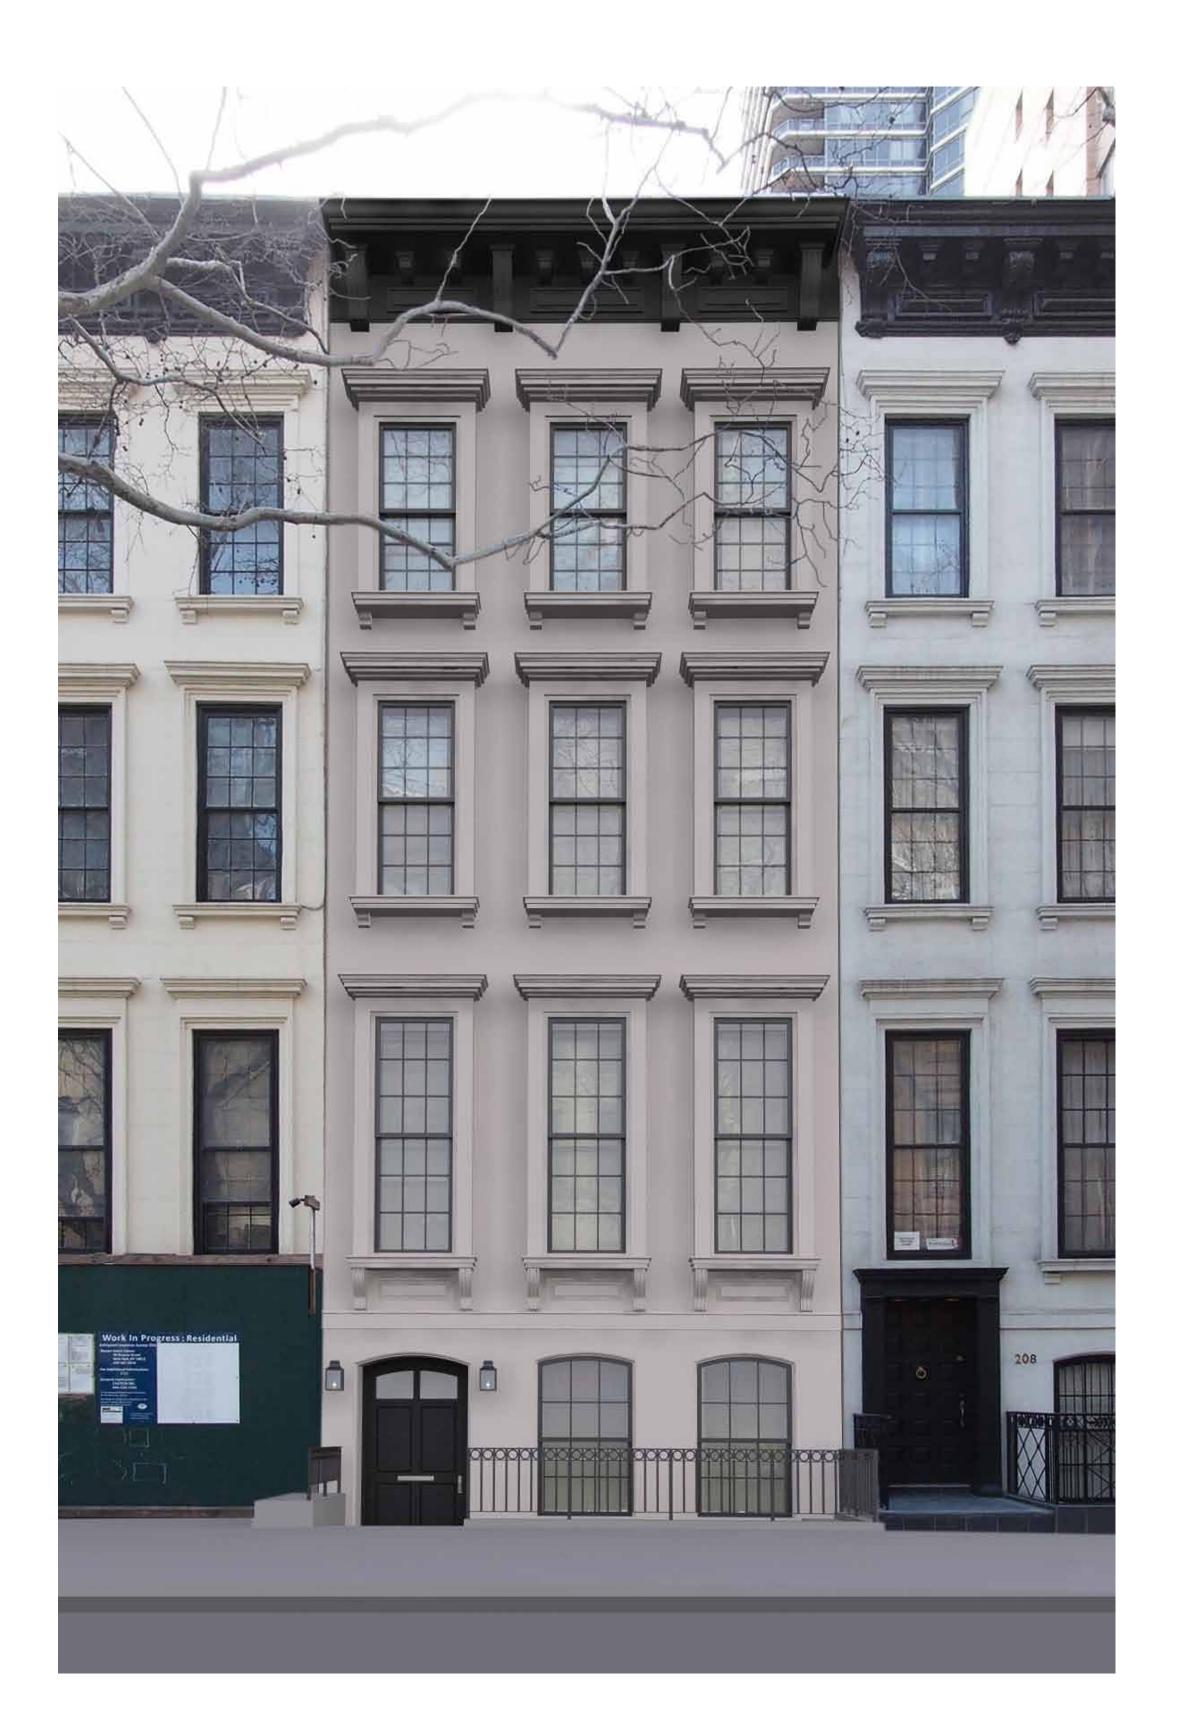

# **STREET FACADE RESTORATION**

(No change proposed from original approval.)

210 E 62 St

**Street Context View @ East 62nd Street** 

## **Rendering of Proposed Street Facade (No** Change from Original C of A)

31 May 2024

**Pre-Construction Street Facade** 

LPC.04 210 East 62nd Street, New York, NY

## **Proposed Street Facade**

\* Note: Window openings @ street facade floors  $1 \sim 3$  shall align with those of both neighbors' windows.