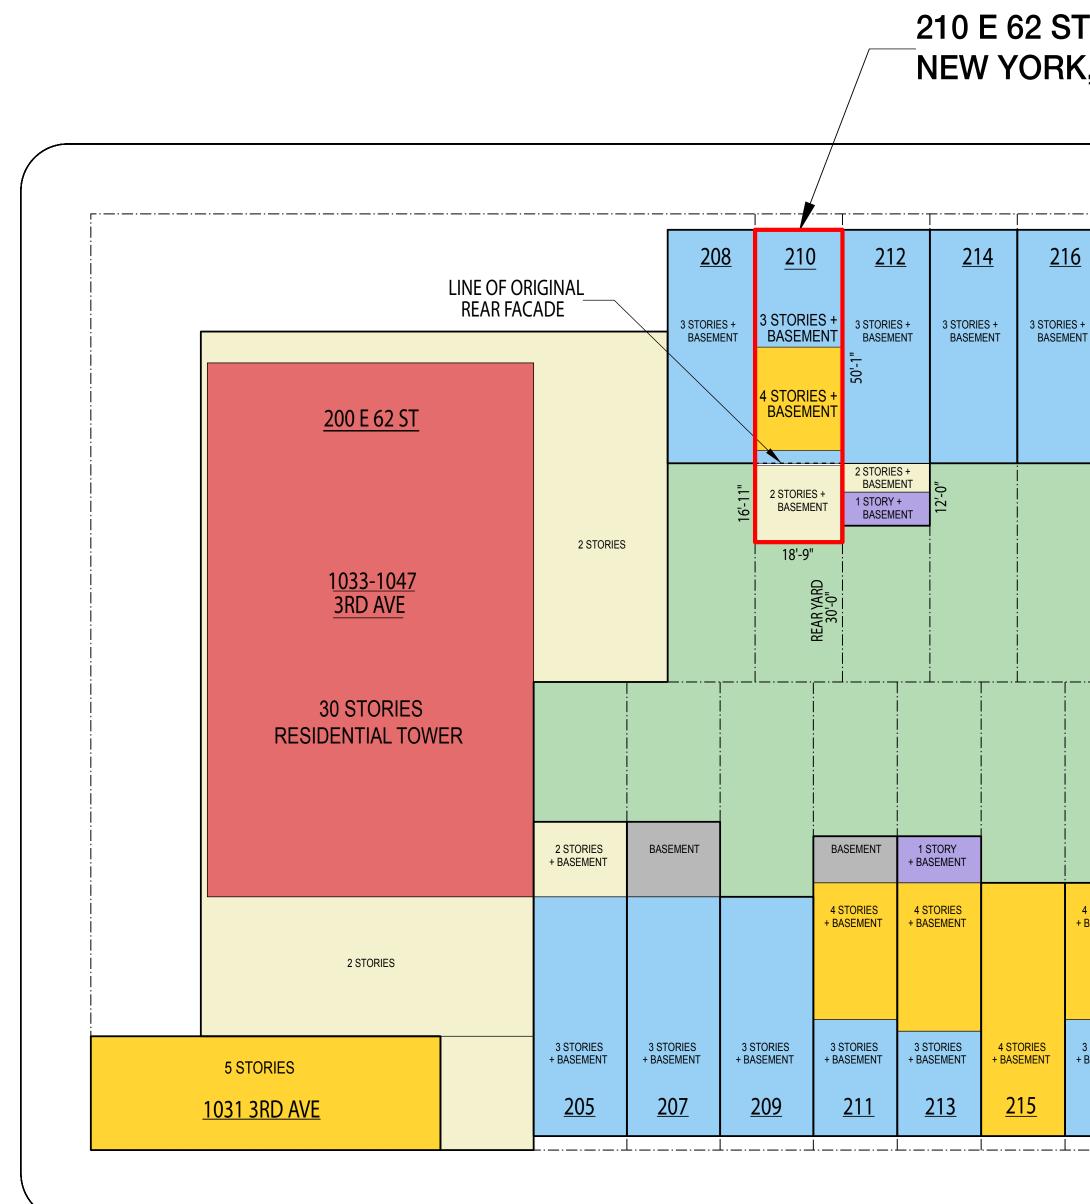

## LPC.18 210 East 62nd Street, New York, NY

**Building Outline Map** 

EAST 61ST STREET

**3RD AVENUE** 

| 6-30 STORIES |
|--------------|
| 5 STORIES    |
| 4 STORIES    |
| 3 STORIES    |

### **Building Outline Map**

LPC.03

**3RD AVENUE** 

#### 210 E 62 STREET NEW YORK, NY 10065

### EAST 62ND STREET

| <u> </u>      |                         | ··—· — · — · —          | · — · — · ¬ · –      | ··—·—·—·⊤·                |                         | Τ.—.—.—.—               | r.—.—.—.—.              | ·—·—·—·—·               | ···                     | <u></u>                 | · <b></b> · · · ·                     | <u> </u>                              |                         |                         | г.—                     |
|---------------|-------------------------|-------------------------|----------------------|---------------------------|-------------------------|-------------------------|-------------------------|-------------------------|-------------------------|-------------------------|---------------------------------------|---------------------------------------|-------------------------|-------------------------|-------------------------|
| 214           | <u>1</u> <u>2</u>       | <u>16</u>               | 18                   | 220                       | <u>222</u>              | 224                     | <u>226</u>              | <u>228</u>              | <u>230</u>              | <u>232</u>              | 234                                   | <u>236</u>                            | <u>238</u>              | <u>240</u>              | <u>242</u>              |
| ORIES<br>SEME | s + 3 STOR<br>NT BASEI  | IES + 4 STO<br>MENT BA  | DRIES + 4<br>SEMENT  | STORIES +<br>BASEMENT     | 4 STORIES +<br>BASEMENT | 2 STORIES +<br>BASEMENT | 2 STORIES +<br>BASEMENT | 3 STORIES +<br>BASEMENT | 3 STORIES +<br>BASEMENT | 3 STORIES +<br>BASEMENT | 3 STORIES +<br>BASEMENT               | 3 STORIES +<br>BASEMENT               | 3 STORIES +<br>BASEMENT | 3 STORIES +<br>BASEMENT | 4 STORIES +<br>BASEMENT |
|               |                         |                         |                      |                           |                         |                         |                         |                         |                         |                         |                                       |                                       |                         |                         |                         |
|               |                         | 3 ST(<br>BA             | DRIES +<br>SEMENT    |                           |                         |                         |                         |                         |                         |                         |                                       |                                       |                         | 4 STORIES +<br>BASEMENT |                         |
|               |                         | 2 ST<br>BA              | DRIES + SEMENT       | STORIES +<br>BASEMENT     |                         |                         |                         |                         |                         |                         |                                       |                                       |                         |                         | 2 STORIES +             |
|               |                         |                         |                      |                           |                         |                         |                         |                         |                         |                         |                                       |                                       |                         |                         | BASEMENT                |
|               |                         |                         |                      |                           |                         |                         |                         |                         |                         |                         |                                       |                                       |                         |                         |                         |
|               | <u>_</u>                | r=j                     | - <b></b> İ          |                           |                         | j                       |                         |                         |                         | <br> <br>               |                                       |                                       |                         |                         |                         |
|               |                         |                         |                      |                           |                         |                         |                         |                         |                         |                         |                                       |                                       |                         |                         |                         |
|               |                         |                         |                      |                           |                         |                         |                         |                         |                         |                         |                                       |                                       |                         |                         |                         |
| r             |                         |                         | -                    |                           | _                       |                         |                         | ٦                       |                         |                         |                                       |                                       |                         |                         |                         |
| г             |                         | 4 STORIES<br>+ BASEMENT |                      |                           |                         |                         |                         |                         |                         |                         | 4 STORIES<br>+ BASEMENT               | 4 STORIES<br>+ BASEMENT               | 4 STORIES<br>+ BASEMENT |                         | 4 STORIES<br>+ BASEMENT |
|               |                         |                         |                      |                           |                         | J                       | 223 E 62                | L<br>ST                 |                         |                         |                                       |                                       |                         |                         |                         |
| г             | 4 STORIES<br>+ BASEMENT | 3 STORIES<br>+ BASEMENT | 3 STORIE<br>+ BASEME | S 3 STORIE<br>NT + BASEME | S<br>NT                 |                         | 6 STORIE                |                         |                         | 3 STORIES<br>+ BASEMENT |                                       |                                       | 3 STORIES<br>+ BASEMENT | 3 STORIES<br>+ BASEMENT | 3 STORIES<br>+ BASEMENT |
|               | <u>215</u>              | <u>217</u>              | 219                  | 221                       |                         |                         |                         |                         |                         | <u>235</u>              | 3 STORIES<br>+ BASEMENT<br><u>237</u> | 3 STORIES<br>+ BASEMENT<br><u>239</u> | <u>241</u>              | <u>243</u>              | <u>245</u>              |
| l             |                         |                         |                      |                           | <br>L                   |                         |                         |                         |                         |                         | j                                     | I                                     |                         |                         | _ · _ · _ · _ ·         |