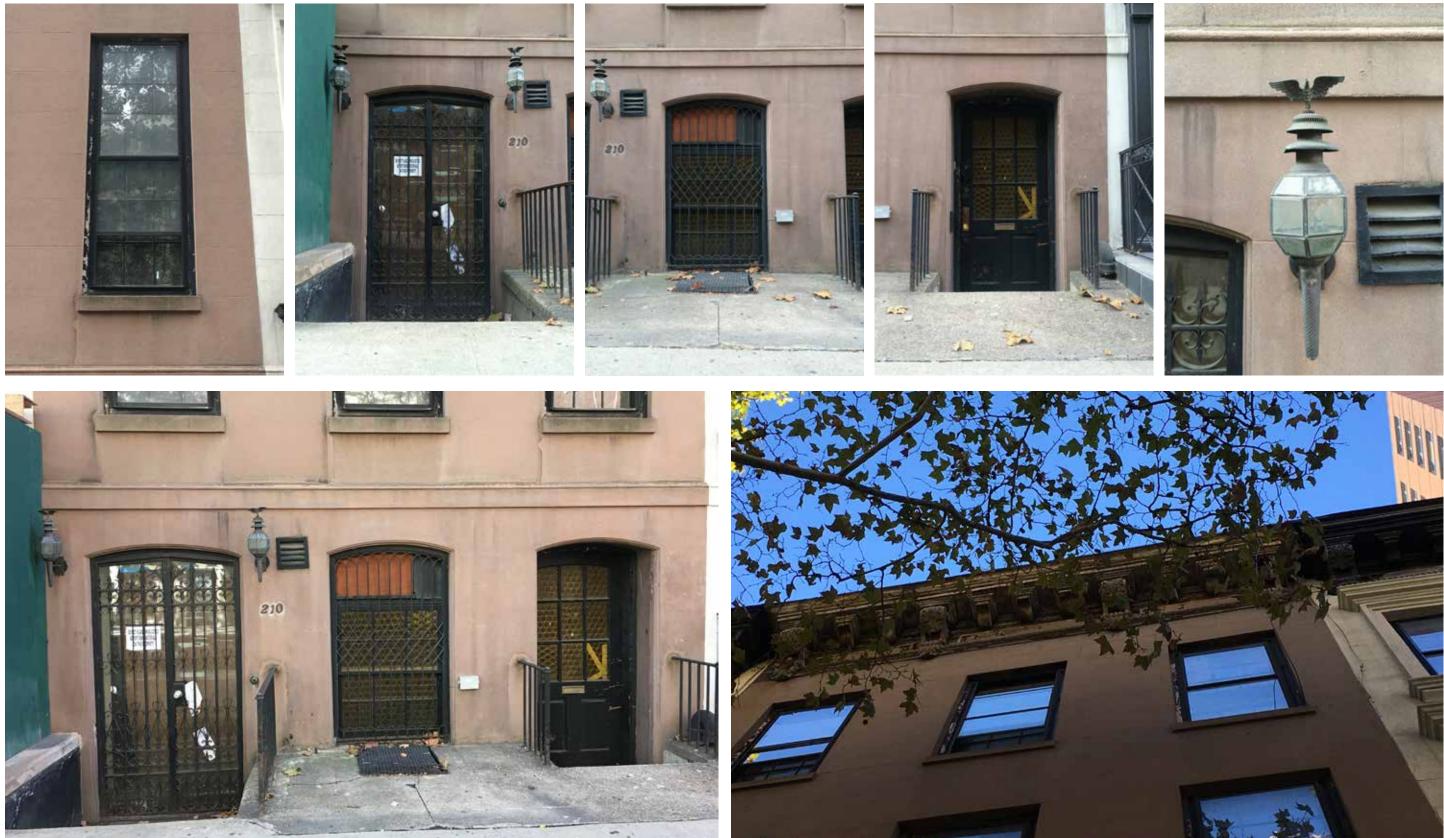

#### 31 May 2024

**Details of Pre-Construction Conditions @ Street Facade** 

#### 01 December 2016

Existing Front Areaway & Details of Surrounding Context