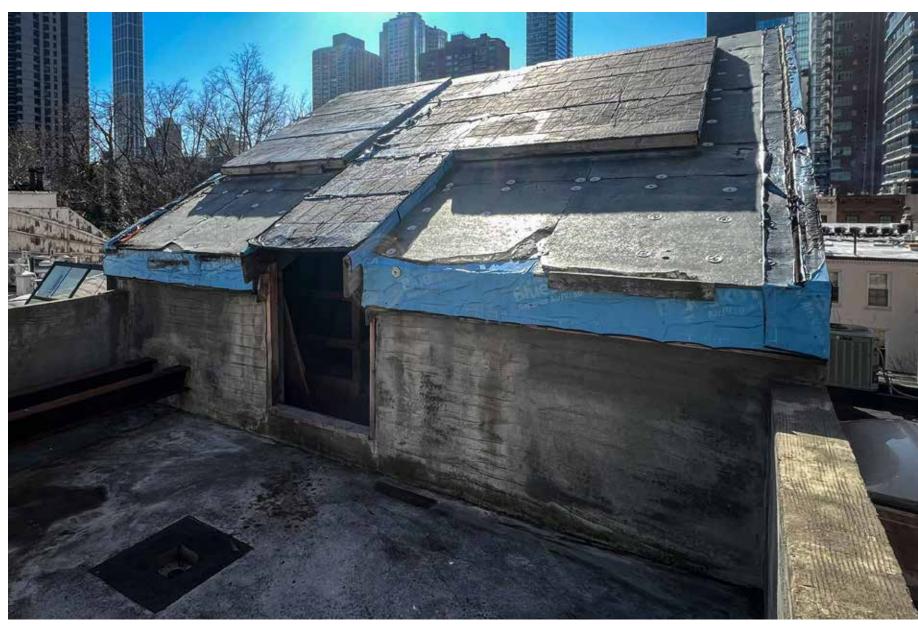

## 31 May 2024

Yellow dashed lines showing top of future glass guardrail.

Photomontage View of As-Built Roof Addition from West Side (to be removed)

## LPC.20 210 East 62nd Street, New York, NY

Yellow lines showing profile of future roof addition.

#### 31 May 2024

Frontal View of As-Built Roof Addition (to be removed.)

Rear View of As-Built Roof Addition (to be removed.)

#### 31 May 2024

**Rendering of Addition as Presented at Public** Meeting on 12/6/16.

As-Built Conditions (Roof Addition to be Demolished.)

Addition **VIEWS 'A'** 