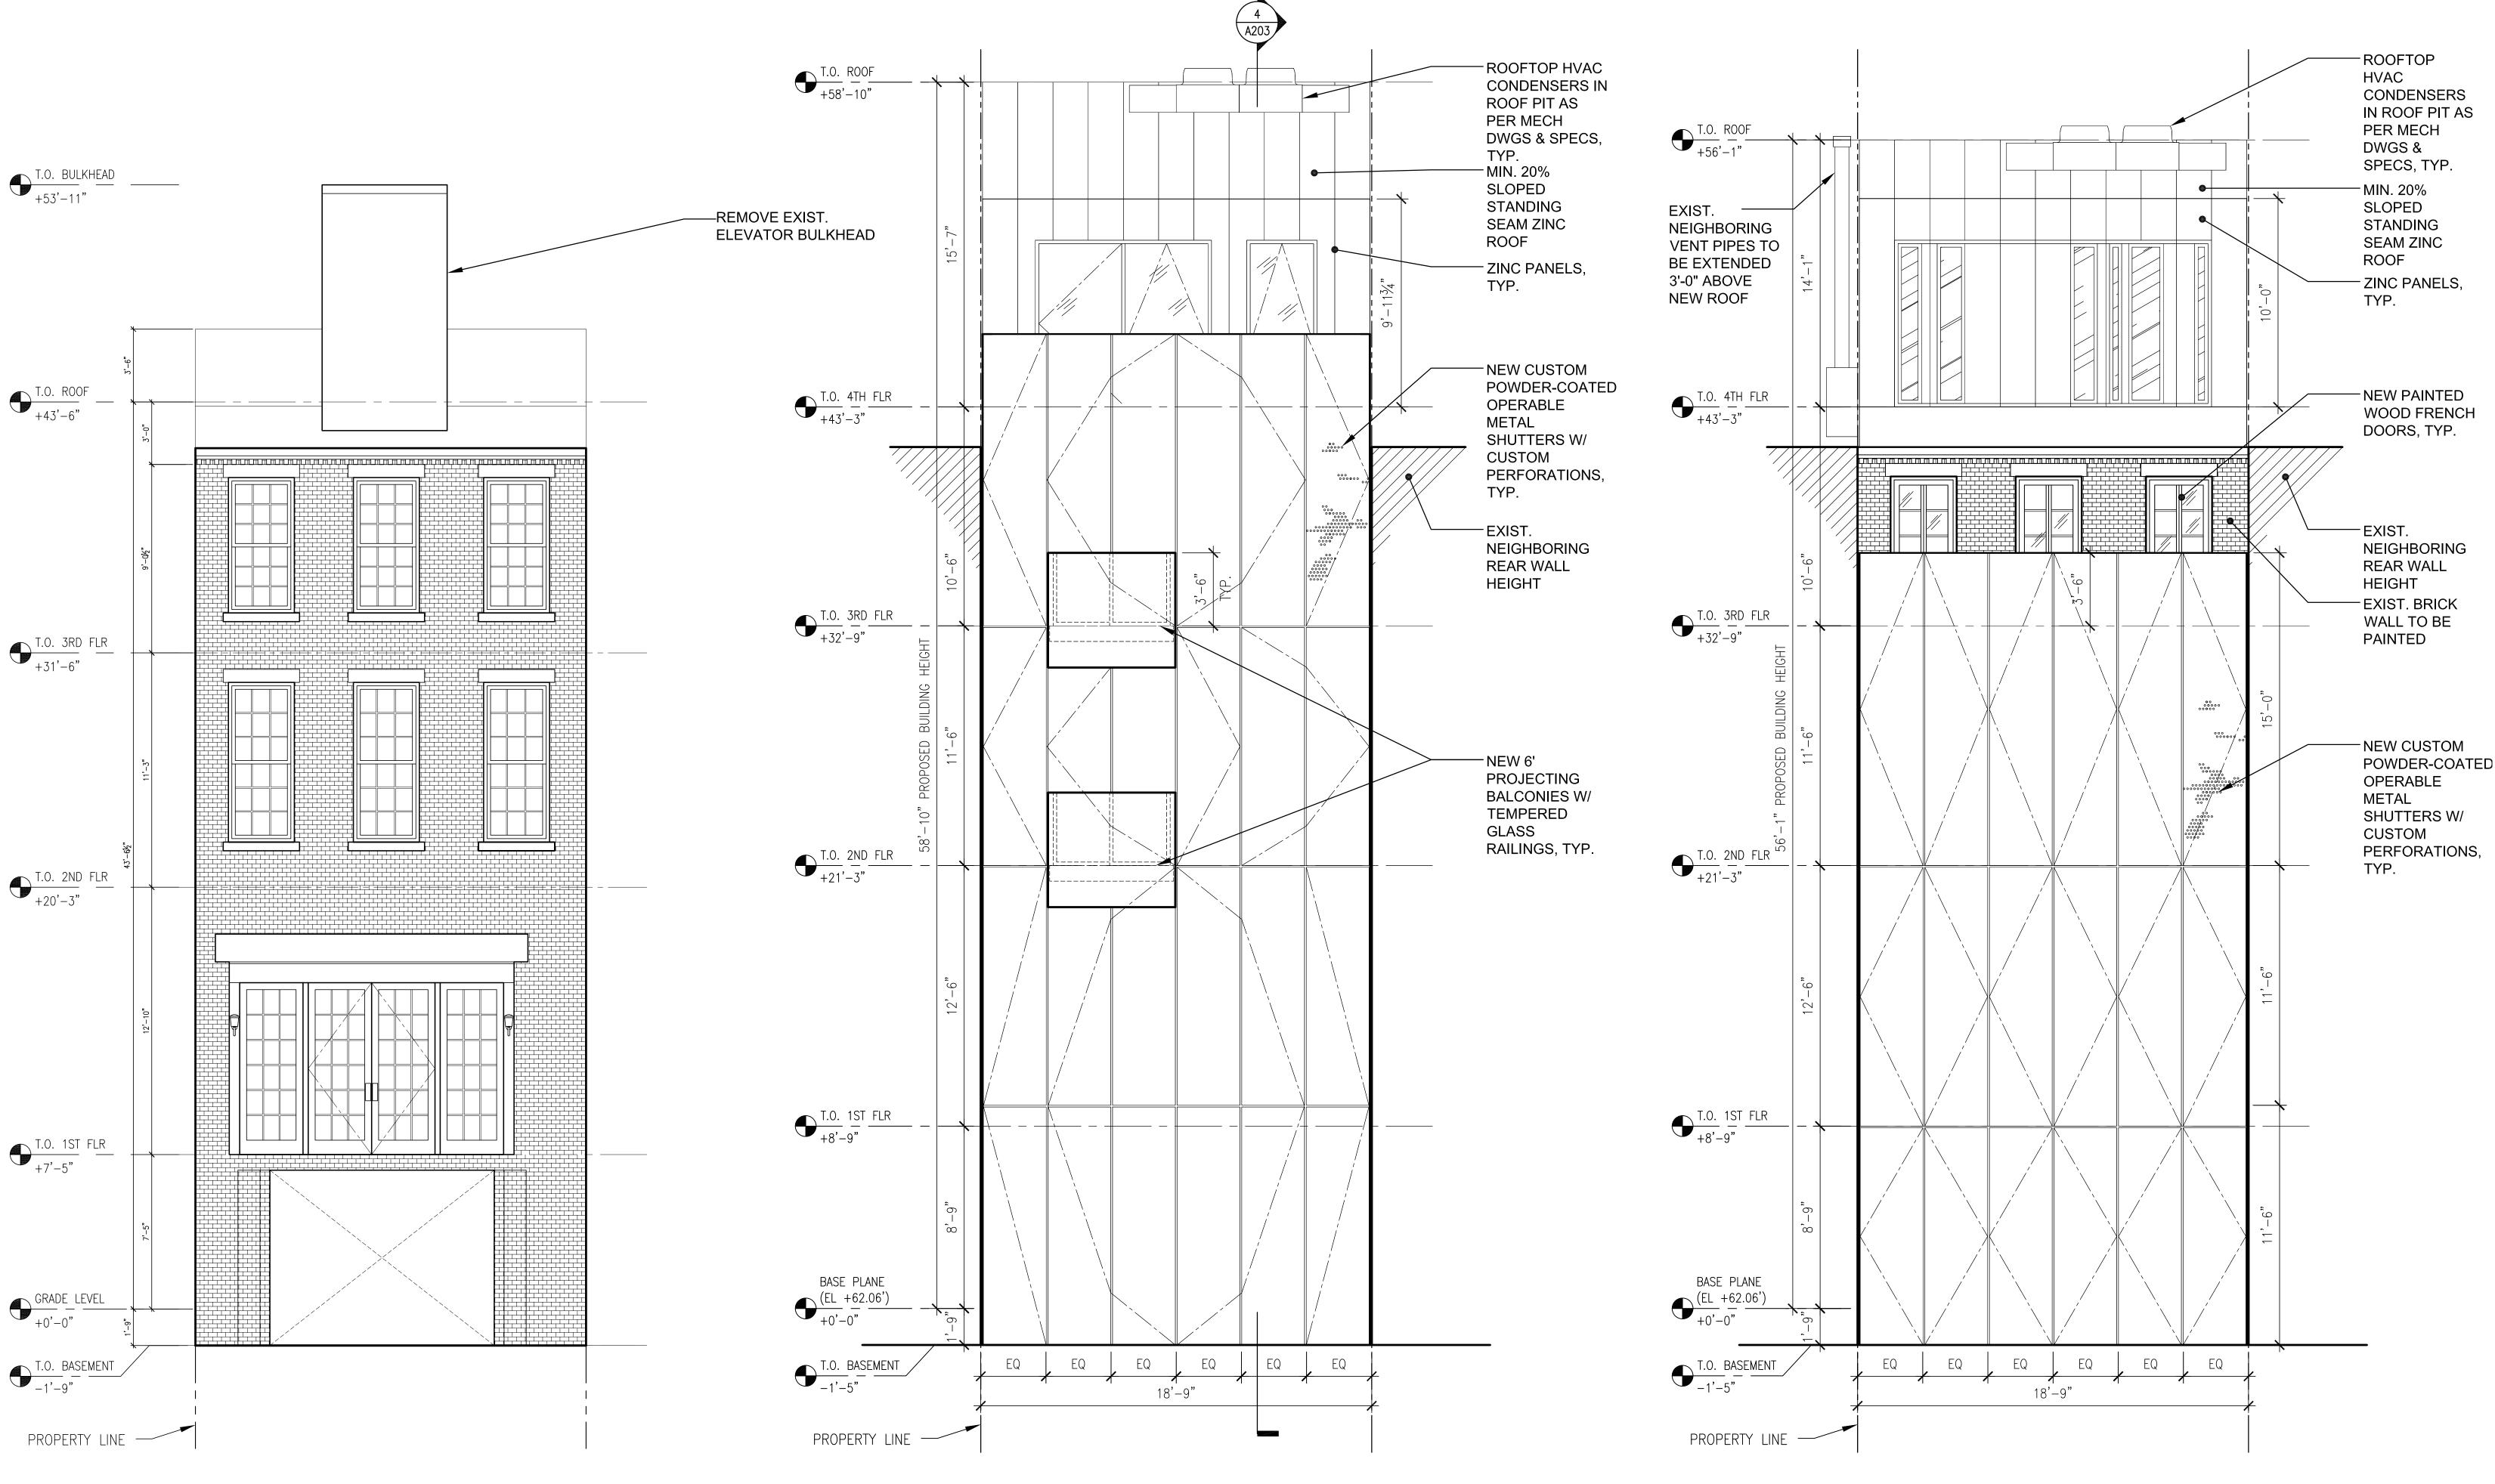

## **Proposed Street Facade**

\* Note: Window openings @ street facade floors  $1 \sim 3$  shall align with those of both neighbors' windows.

#### 31 May 2024

LPC.13 210 East 62nd Street, New York, NY

window lintels at 3rd floor shall align with those of west neighbor only.