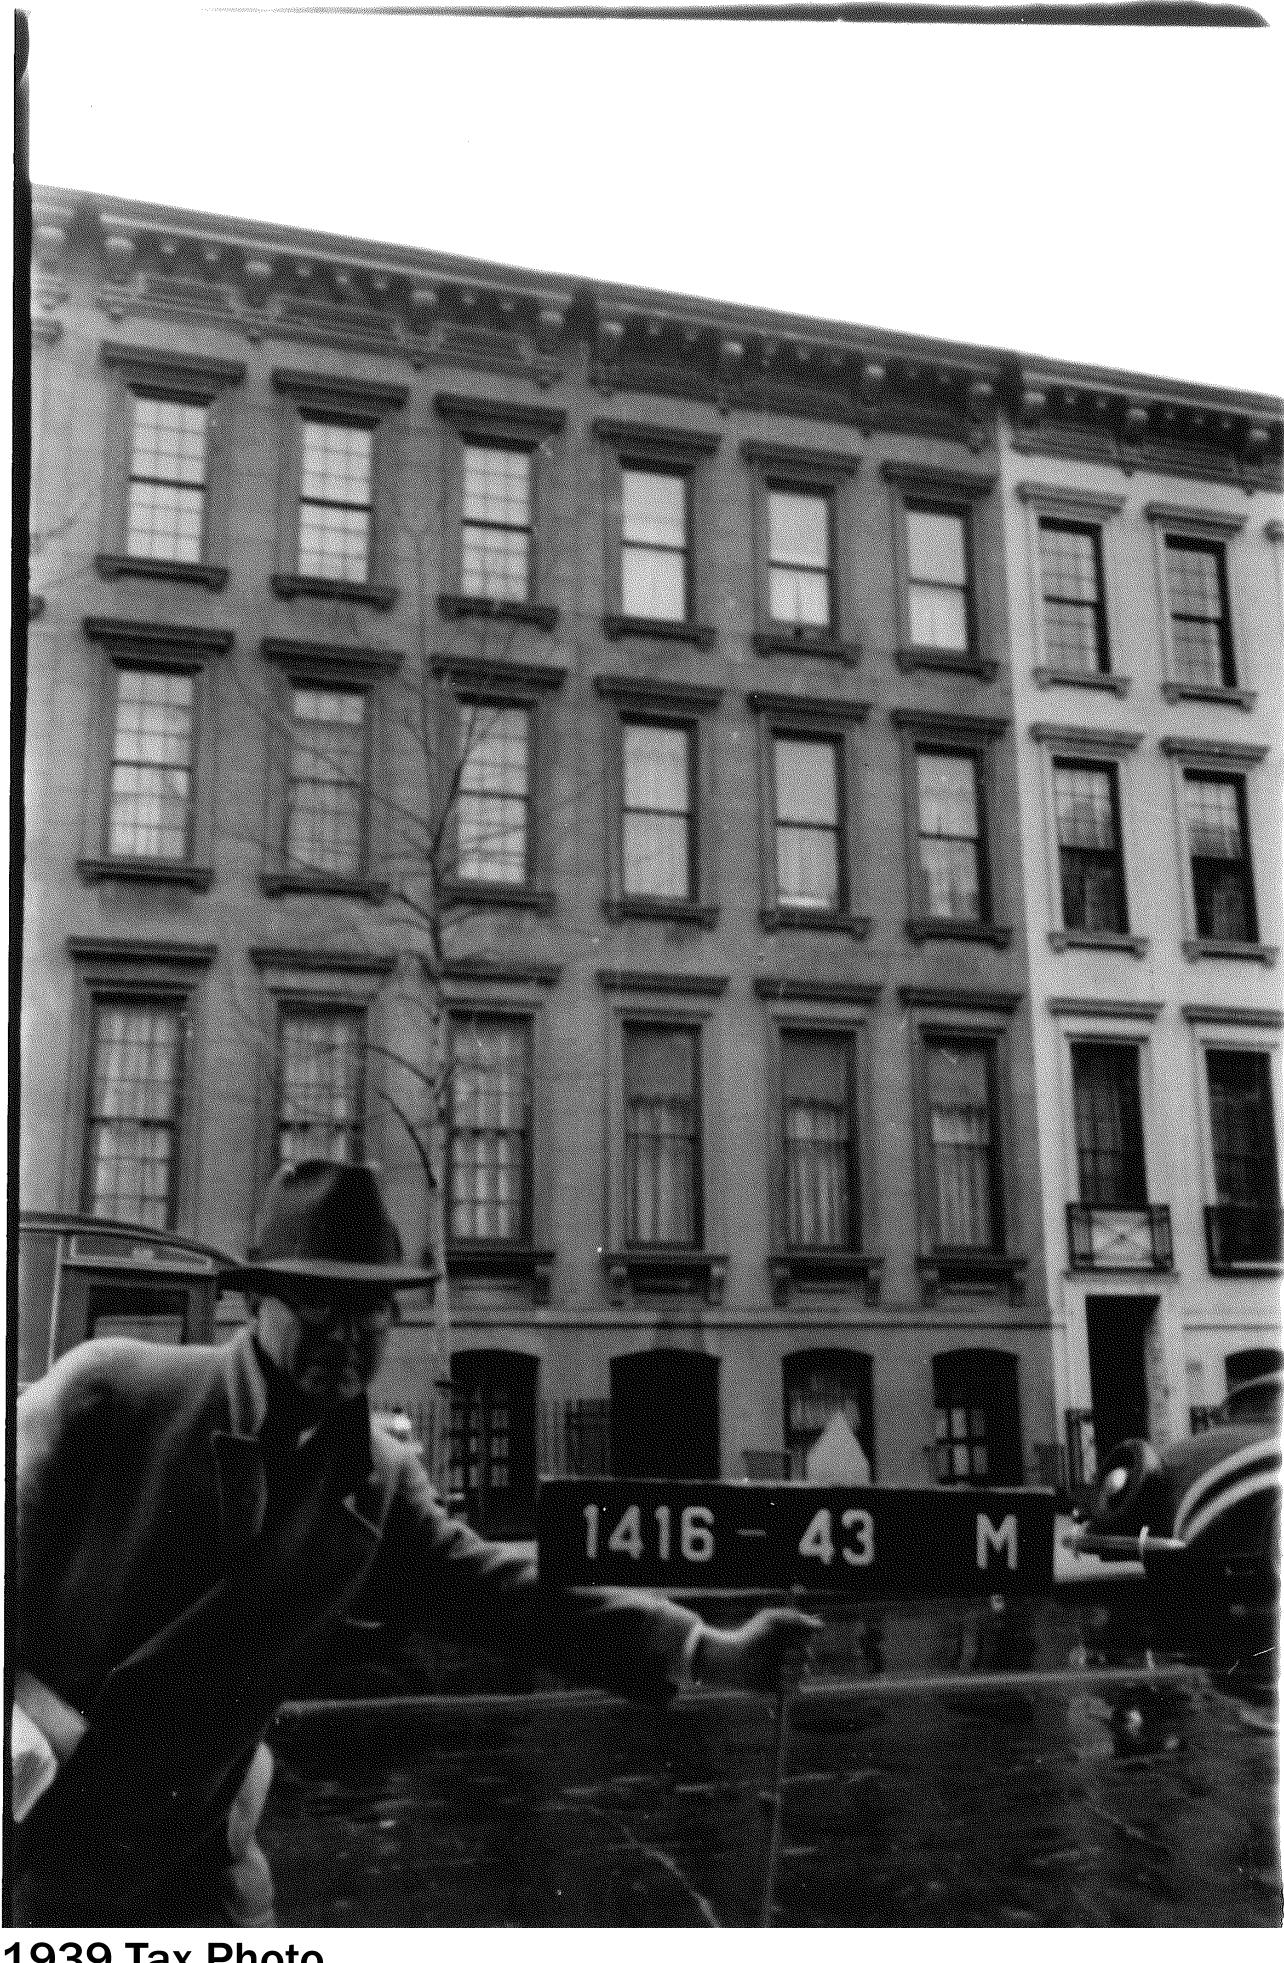

#### 31 May 2024

1939 Tax Photo

LPC.02 210 East 62nd Street, New York, NY

**Pre-Construction Street Facade** 

### **1939 Tax Photo**

**Existing Street Facade** 