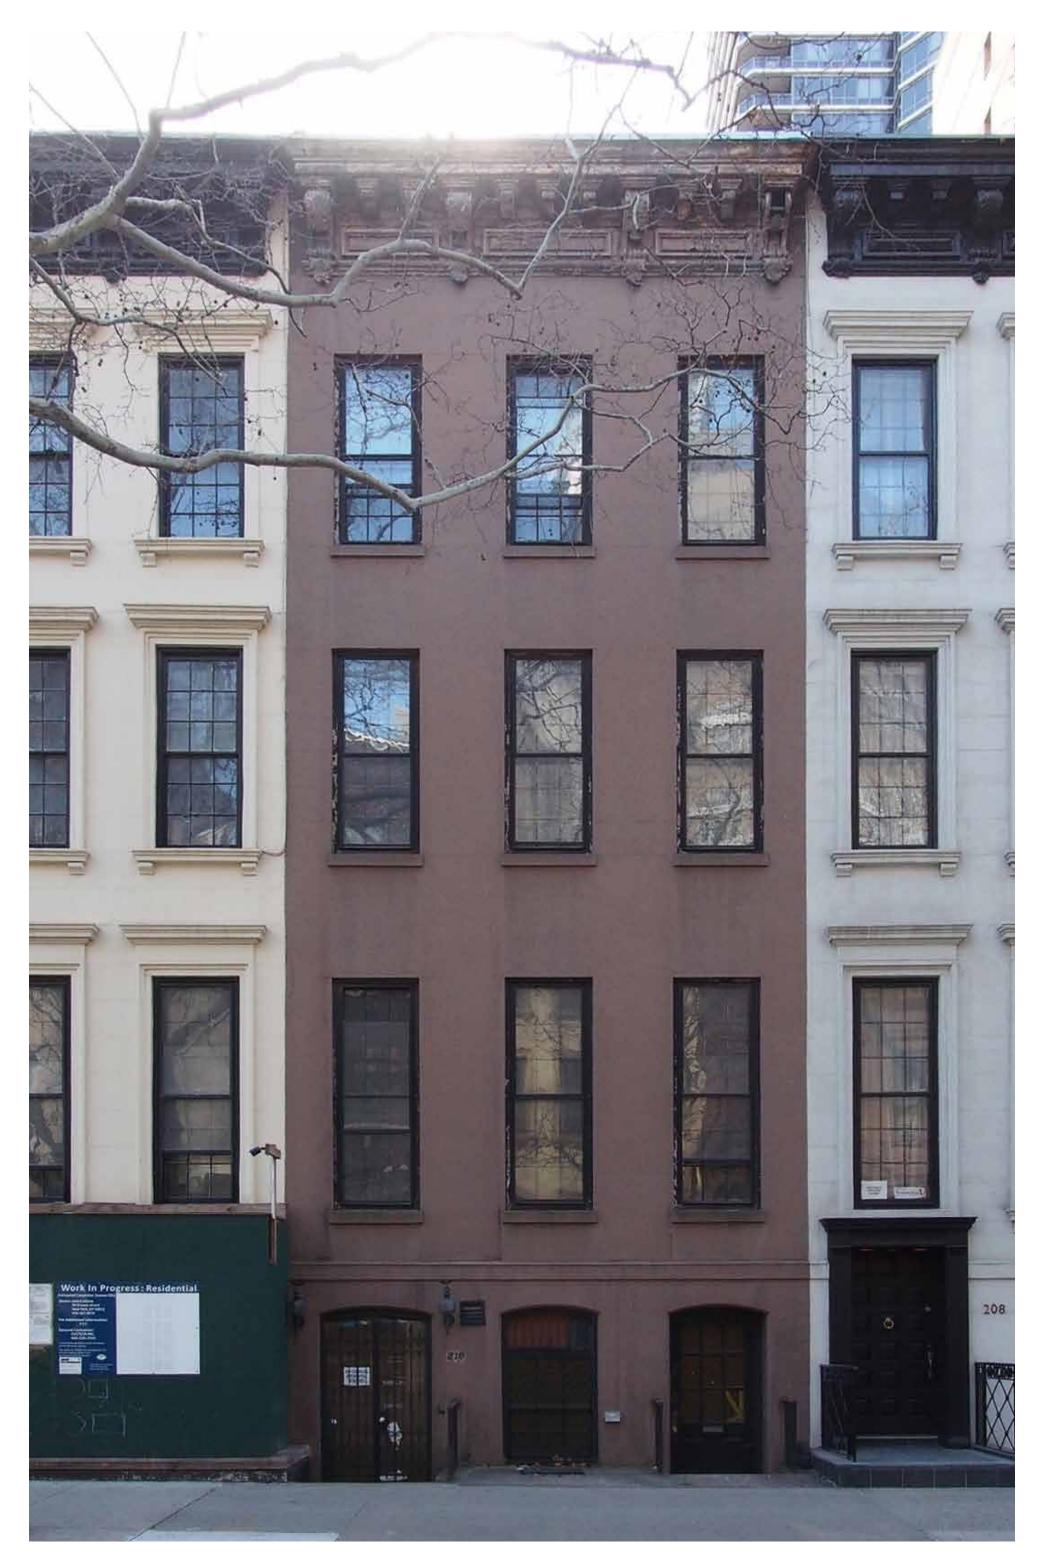

Pre-Construction Photo

**Current Condition Photo** 

#### 31 May 2024

1939 Tax Photo

LPC.02 210 East 62nd Street, New York, NY

**Pre-Construction Street Facade** 

#### 31 May 2024

**Pre-Construction Photograph of Street Facade** 

As-Built Photograph of Street Facade (with Scratch Coat Applied)

### **1939 Tax Photo**

**Existing Street Facade** 