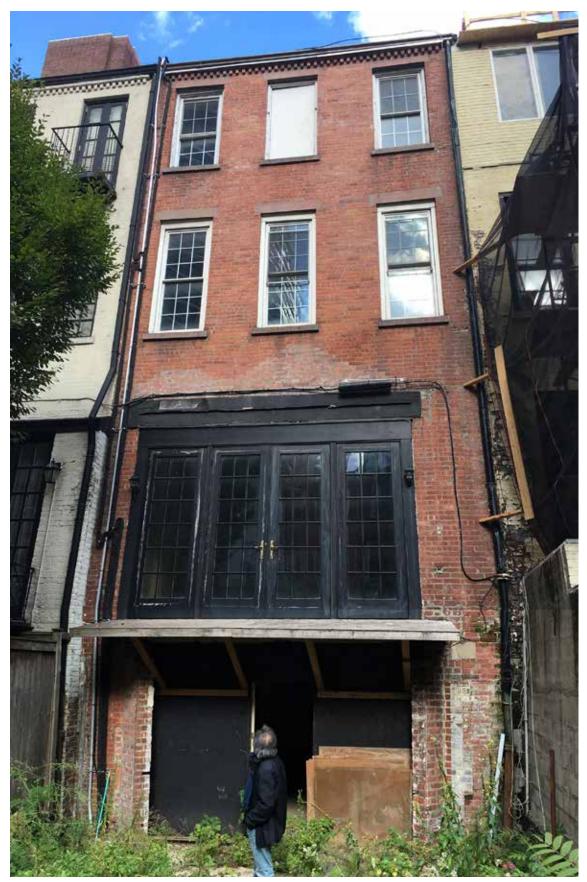

## **NEW REAR YARD EXTENSION**

(No changes in massing proposed from the original approval. Design of rear facade has been updated.)

Original Bay Window @ Rear Yard (Removed by Previous Owner)

**Pre-Construction View of Rear Yard** 

## LPC.09 210 East 62nd Street, New York, NY

## 31 May 2024

Context Photo of Rear Yard Facing South (Opposite of Subject Property)