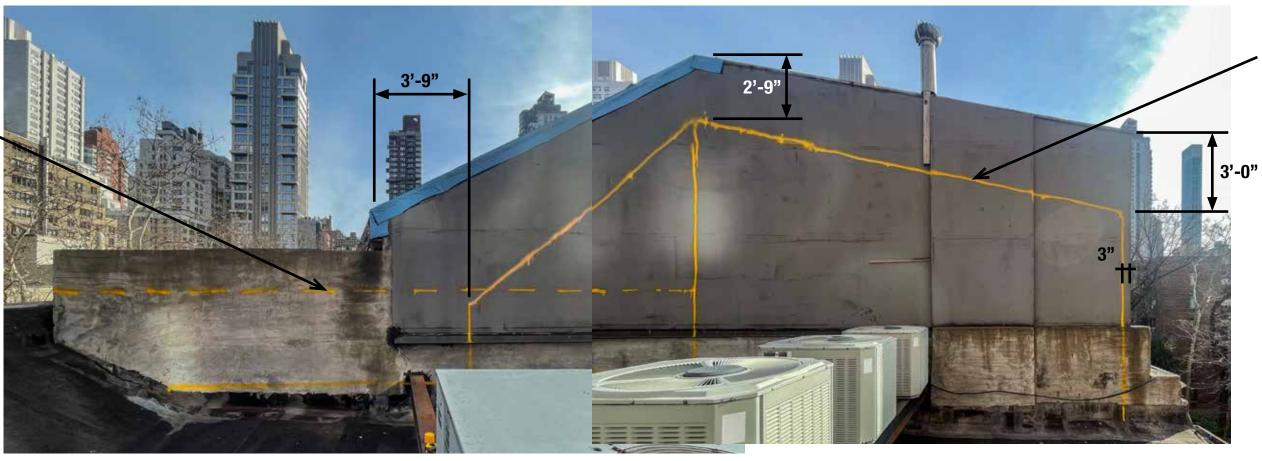

## 31 May 2024

Yellow dashed lines showing top of future glass guardrail.

Photomontage View of As-Built Roof Addition from West Side (to be removed)

## LPC.20 210 East 62nd Street, New York, NY

Yellow lines showing profile of future roof addition.