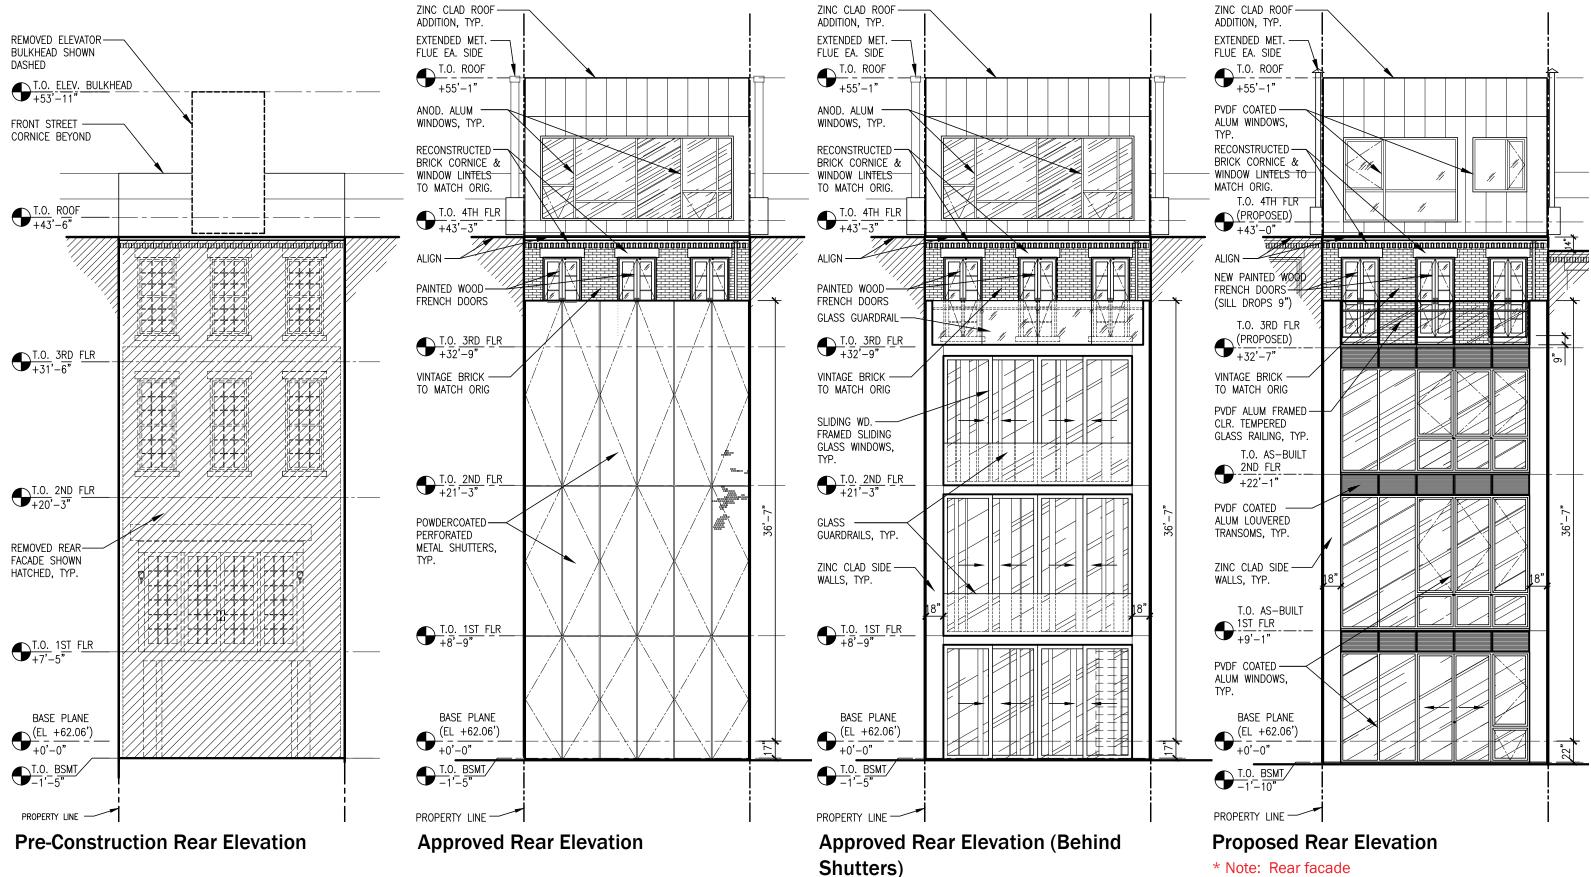

## **NEW REAR YARD EXTENSION**

(No changes in massing proposed from the original approval. Design of rear facade has been updated.)

Original Bay Window @ Rear Yard (Removed by Previous Owner)

**Pre-Construction View of Rear Yard** 

## **Existing Rear Elevation**

## **Rear Elevation (previously proposed)**

### **Proposed Rear Elevation**