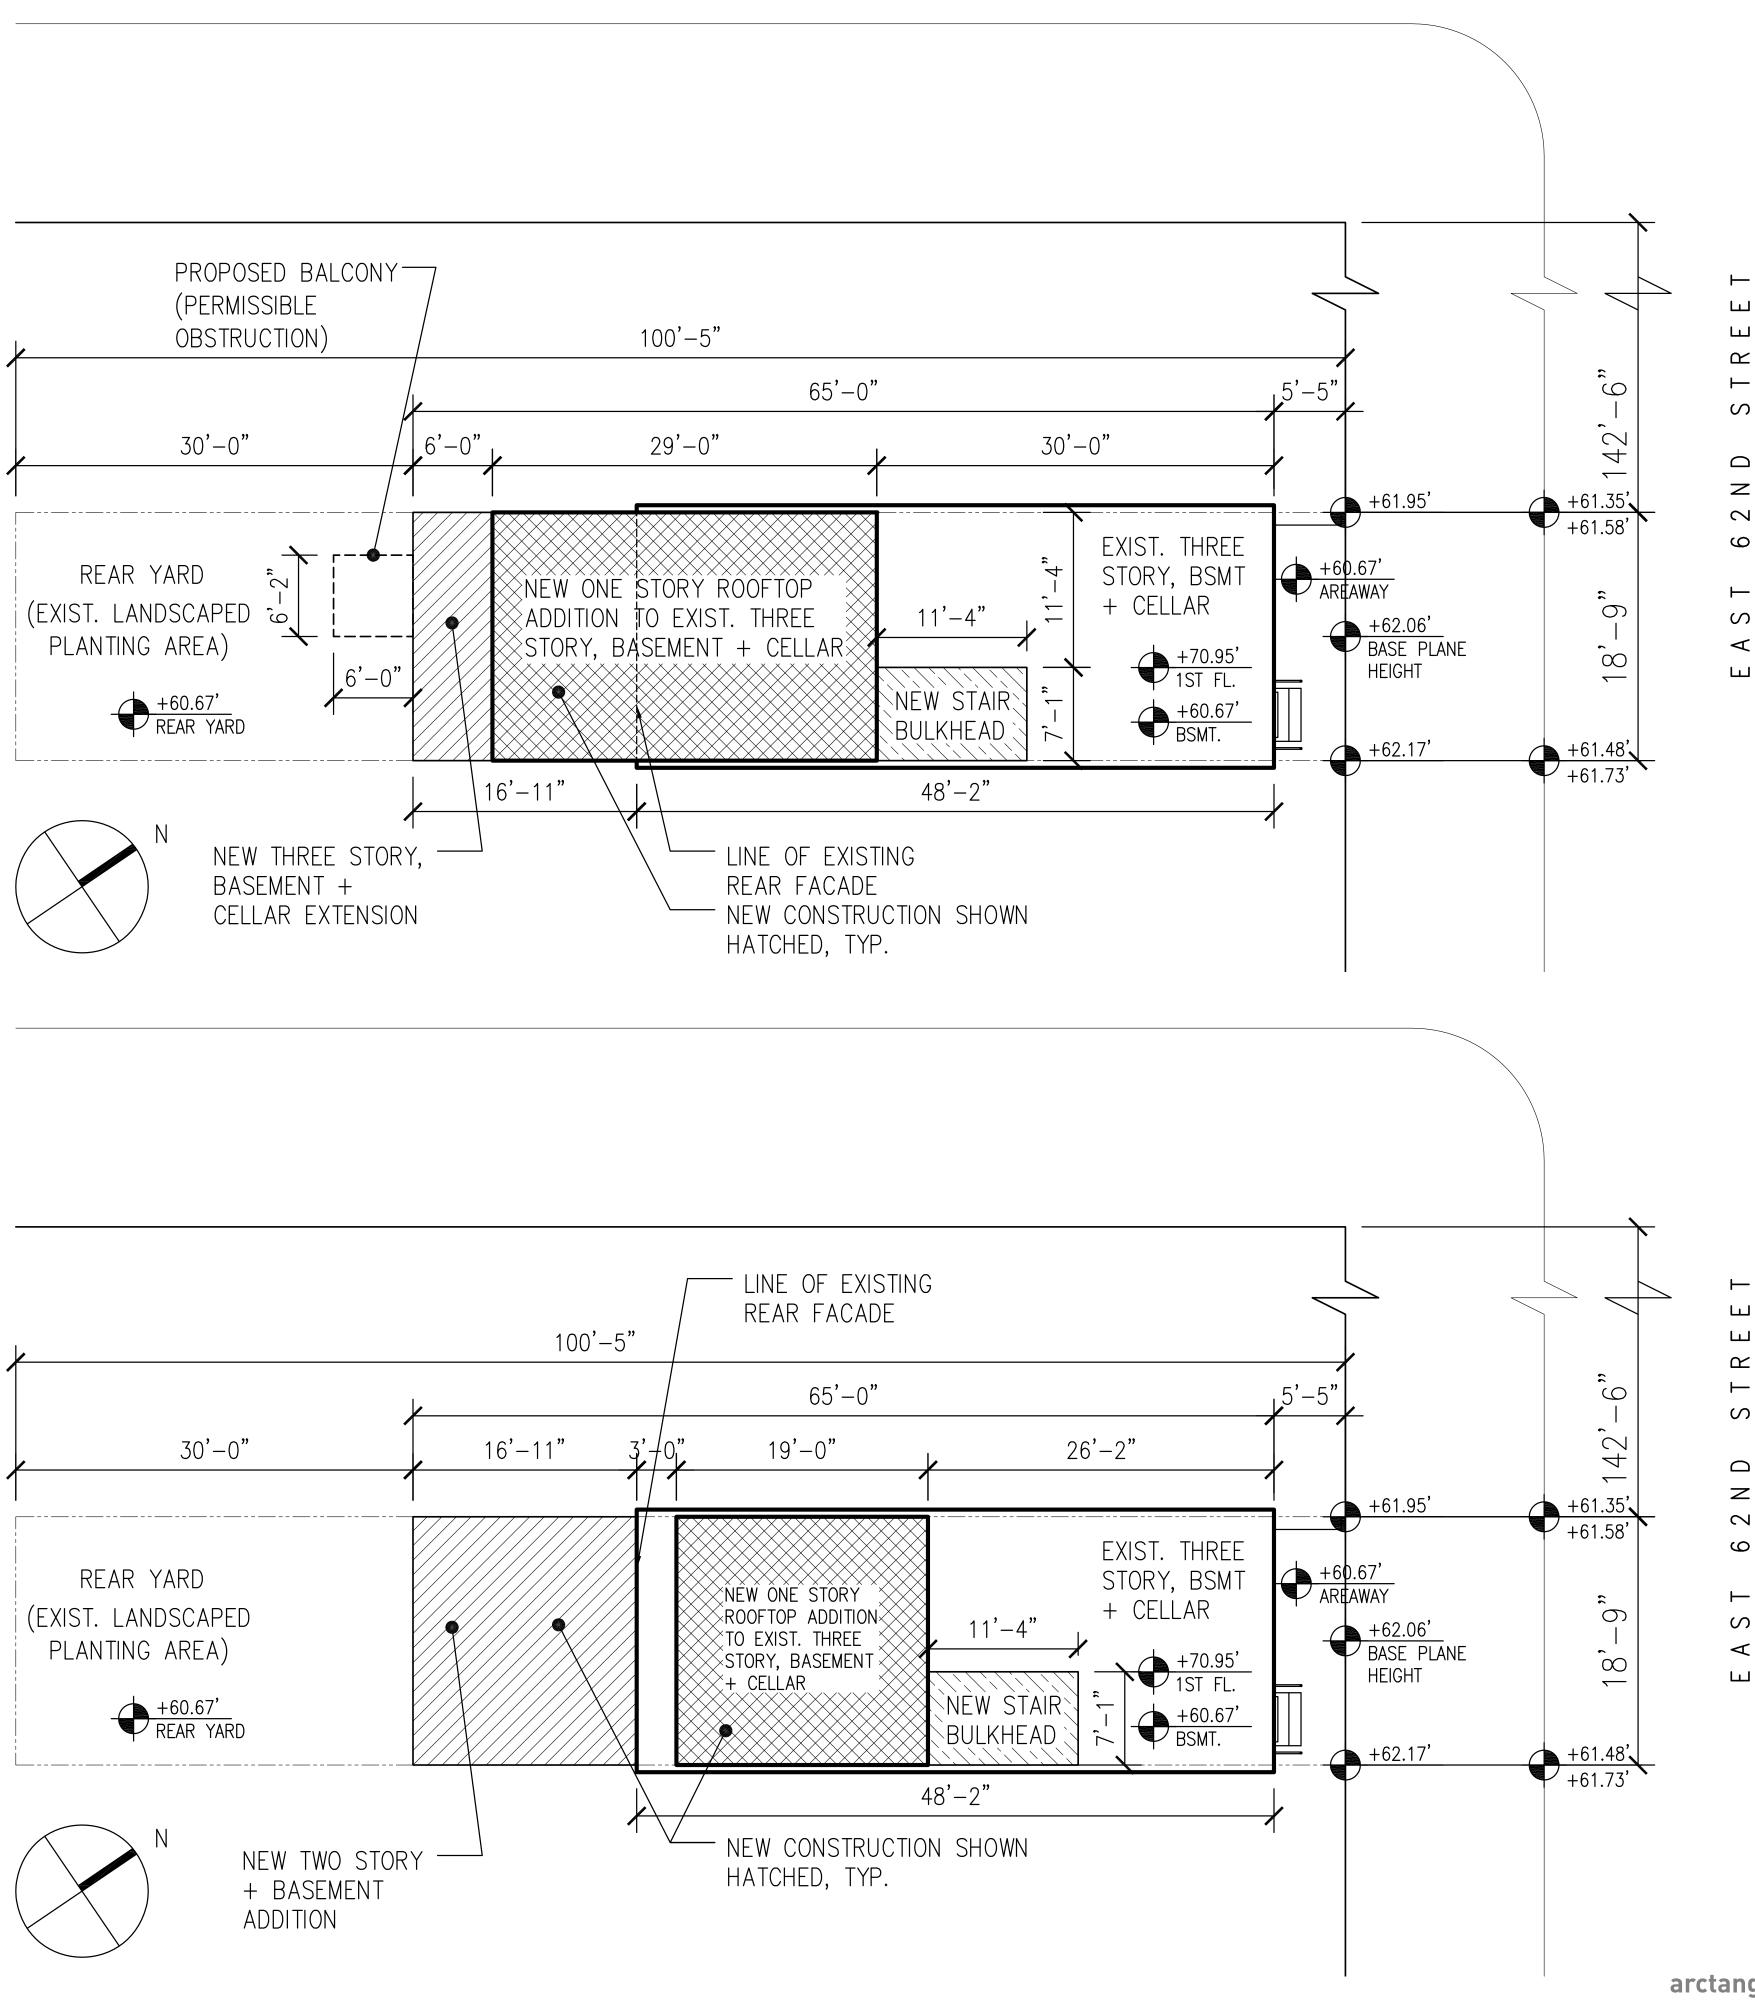

## **NEW REAR YARD EXTENSION**

(No changes in massing proposed from the original approval. Design of rear facade has been updated.)

Original Bay Window @ Rear Yard (Removed by Previous Owner)

**Pre-Construction View of Rear Yard** 

## **NEW ROOF ADDITION**

(Minor changes in massing proposed from the original approval. Non-conforming asbuilt roof addition and 3rd ~ 4th floor joists to be removed and rebuilt at new lower positions.)