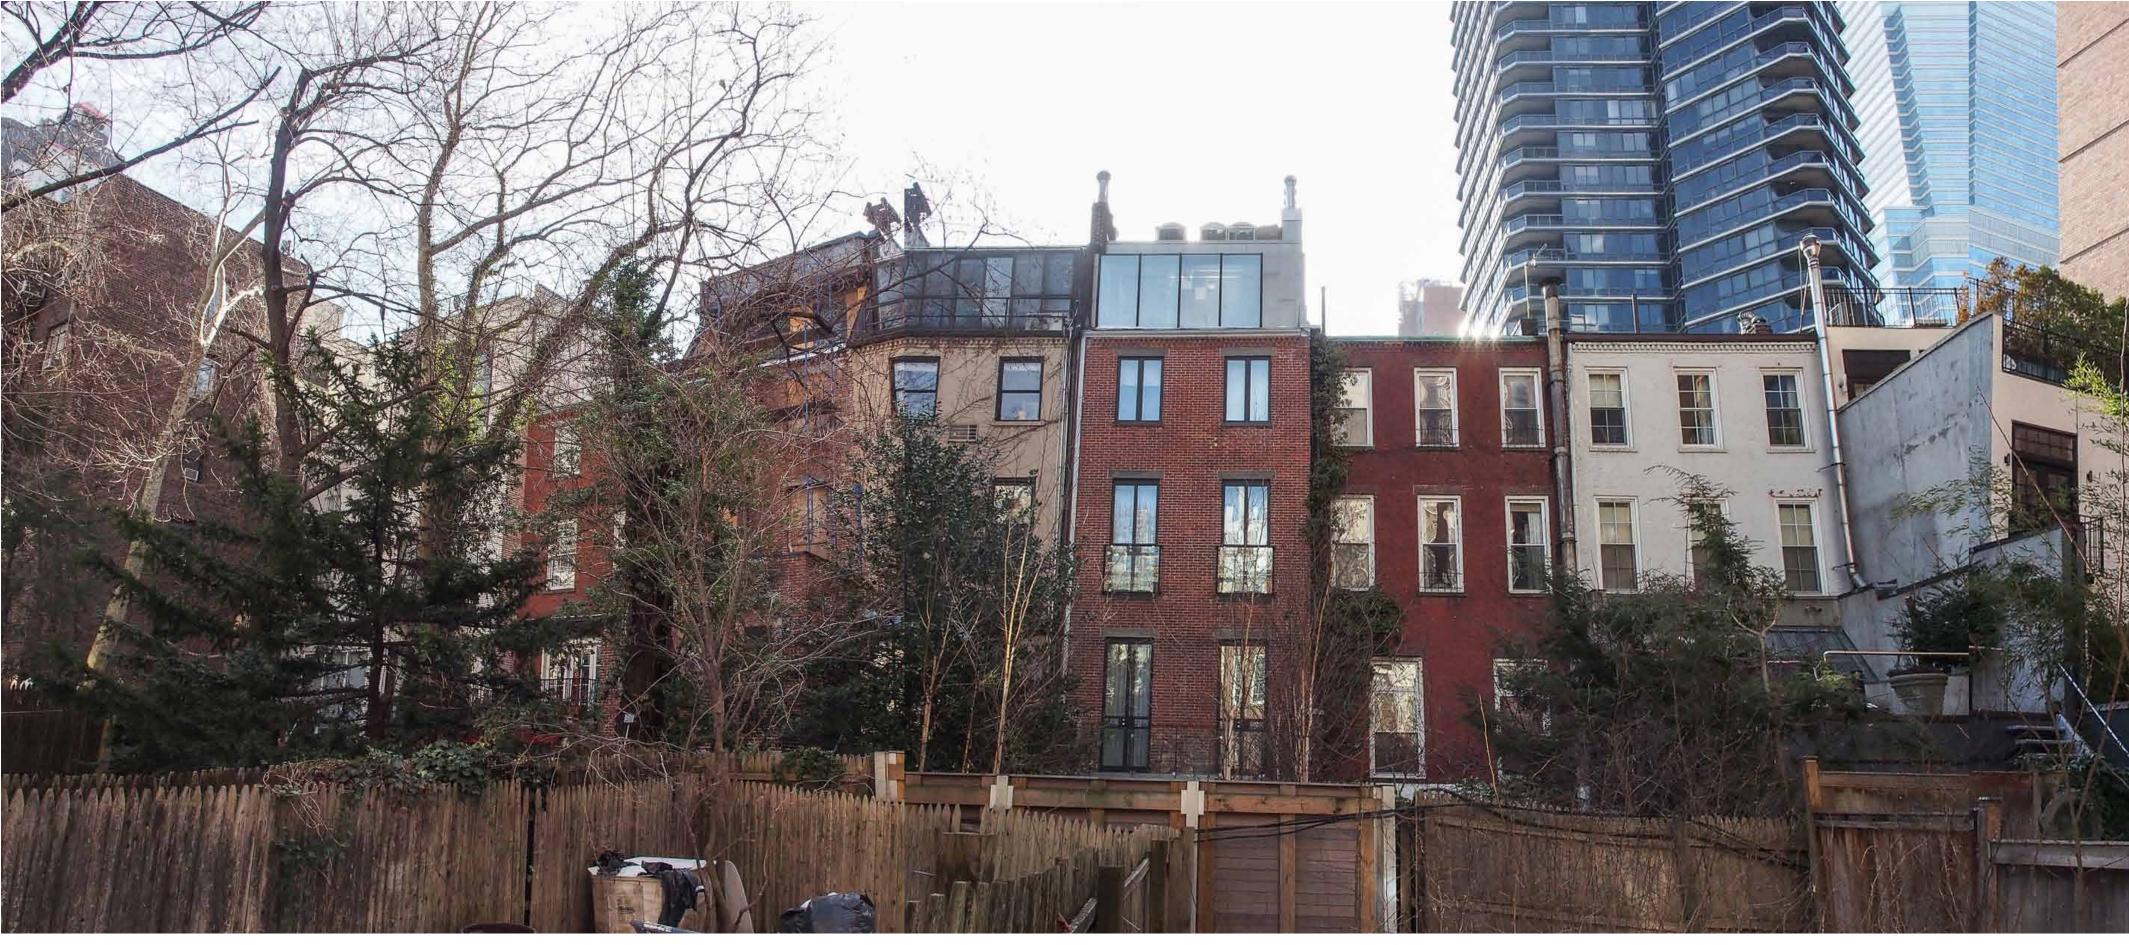

## 31 May 2024

Context Photo of Rear Yard Facing South (Opposite of Subject Property)

## LPC.10 210 East 62nd Street, New York, NY

31 May 2024

**Pre-Construction View of Rear Yard Cornice** 

Pre-Construction West Side View of Rear Yard Cornice

Pre-Construction East Side View of Rear Yard Cornice