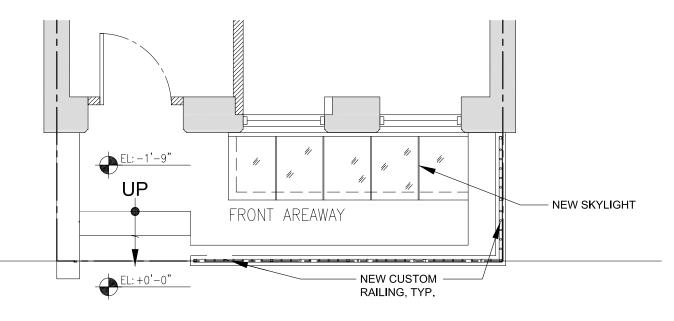

## 31 May 2024

Example of Neighboring Excavated Areaway & Details Shown for Context

Proposed Front Areaway Plan (No Change from Original C of A)

**Existing Front Areaway Plan** 

LPC.06 210 East 62nd Street, New York, NY