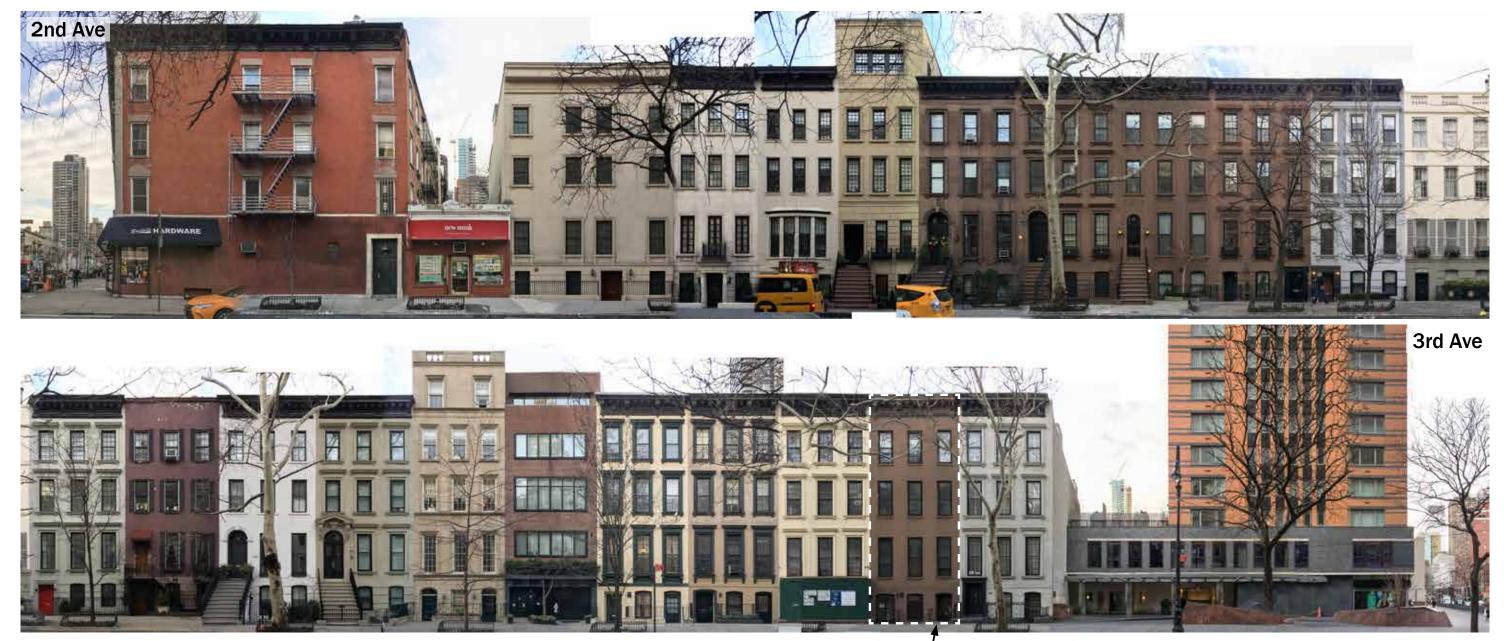

### EAST 62ND STREET

| <u> </u>      |                         | ··—· — · — · —          | · — · — · ¬ · –      | ··—·—·—·⊤·                |                         | Τ.—.—.—.—               | r.—.—.—.—.              | ·—·—·—·—·               | ···                     | <u></u>                 | · <b></b> · · · ·                     | <u> </u>                              |                         |                         | г.—                     |
|---------------|-------------------------|-------------------------|----------------------|---------------------------|-------------------------|-------------------------|-------------------------|-------------------------|-------------------------|-------------------------|---------------------------------------|---------------------------------------|-------------------------|-------------------------|-------------------------|
| 214           | <u>1</u> <u>2</u>       | <u>16</u>               | 18                   | 220                       | <u>222</u>              | 224                     | <u>226</u>              | <u>228</u>              | <u>230</u>              | <u>232</u>              | 234                                   | <u>236</u>                            | <u>238</u>              | <u>240</u>              | <u>242</u>              |
| ORIES<br>SEME | s + 3 STOR<br>NT BASEI  | IES + 4 STO<br>MENT BA  | DRIES + 4<br>SEMENT  | STORIES +<br>BASEMENT     | 4 STORIES +<br>BASEMENT | 2 STORIES +<br>BASEMENT | 2 STORIES +<br>BASEMENT | 3 STORIES +<br>BASEMENT | 3 STORIES +<br>BASEMENT | 3 STORIES +<br>BASEMENT | 3 STORIES +<br>BASEMENT               | 3 STORIES +<br>BASEMENT               | 3 STORIES +<br>BASEMENT | 3 STORIES +<br>BASEMENT | 4 STORIES +<br>BASEMENT |
|               |                         |                         |                      |                           |                         |                         |                         |                         |                         |                         |                                       |                                       |                         |                         |                         |
|               |                         | 3 ST(<br>BA             | DRIES +<br>SEMENT    |                           |                         |                         |                         |                         |                         |                         |                                       |                                       |                         | 4 STORIES +<br>BASEMENT |                         |
|               |                         | 2 ST<br>BA              | DRIES + SEMENT       | STORIES +<br>BASEMENT     |                         |                         |                         |                         |                         |                         |                                       |                                       |                         |                         | 2 STORIES +             |
|               |                         |                         |                      |                           |                         |                         |                         |                         |                         |                         |                                       |                                       |                         |                         | BASEMENT                |
|               |                         |                         |                      |                           |                         |                         |                         |                         |                         |                         |                                       |                                       |                         |                         |                         |
|               | <u>_</u>                | r=j                     | - <b></b> İ          |                           |                         | j                       |                         |                         |                         | <br> <br>               |                                       |                                       |                         |                         |                         |
|               |                         |                         |                      |                           |                         |                         |                         |                         |                         |                         |                                       |                                       |                         |                         |                         |
|               |                         |                         |                      |                           |                         |                         |                         |                         |                         |                         |                                       |                                       |                         |                         |                         |
| r             |                         |                         | -                    |                           | _                       |                         |                         | ٦                       |                         |                         |                                       |                                       |                         |                         |                         |
| г             |                         | 4 STORIES<br>+ BASEMENT |                      |                           |                         |                         |                         |                         |                         |                         | 4 STORIES<br>+ BASEMENT               | 4 STORIES<br>+ BASEMENT               | 4 STORIES<br>+ BASEMENT |                         | 4 STORIES<br>+ BASEMENT |
|               |                         |                         |                      |                           |                         | J                       | 223 E 62                | L<br>ST                 |                         |                         |                                       |                                       |                         |                         |                         |
| г             | 4 STORIES<br>+ BASEMENT | 3 STORIES<br>+ BASEMENT | 3 STORIE<br>+ BASEME | S 3 STORIE<br>NT + BASEME | S<br>NT                 |                         | 6 STORIE                |                         |                         | 3 STORIES<br>+ BASEMENT |                                       |                                       | 3 STORIES<br>+ BASEMENT | 3 STORIES<br>+ BASEMENT | 3 STORIES<br>+ BASEMENT |
|               | <u>215</u>              | <u>217</u>              | 219                  | 221                       |                         |                         |                         |                         |                         | <u>235</u>              | 3 STORIES<br>+ BASEMENT<br><u>237</u> | 3 STORIES<br>+ BASEMENT<br><u>239</u> | <u>241</u>              | <u>243</u>              | <u>245</u>              |
| l             |                         |                         |                      |                           | <br>L                   |                         |                         |                         |                         |                         | j                                     | I                                     |                         |                         | _ · _ · _ · _ ·         |

### EAST 61ST STREET

BASEMENT

**GREEN SPACE** 