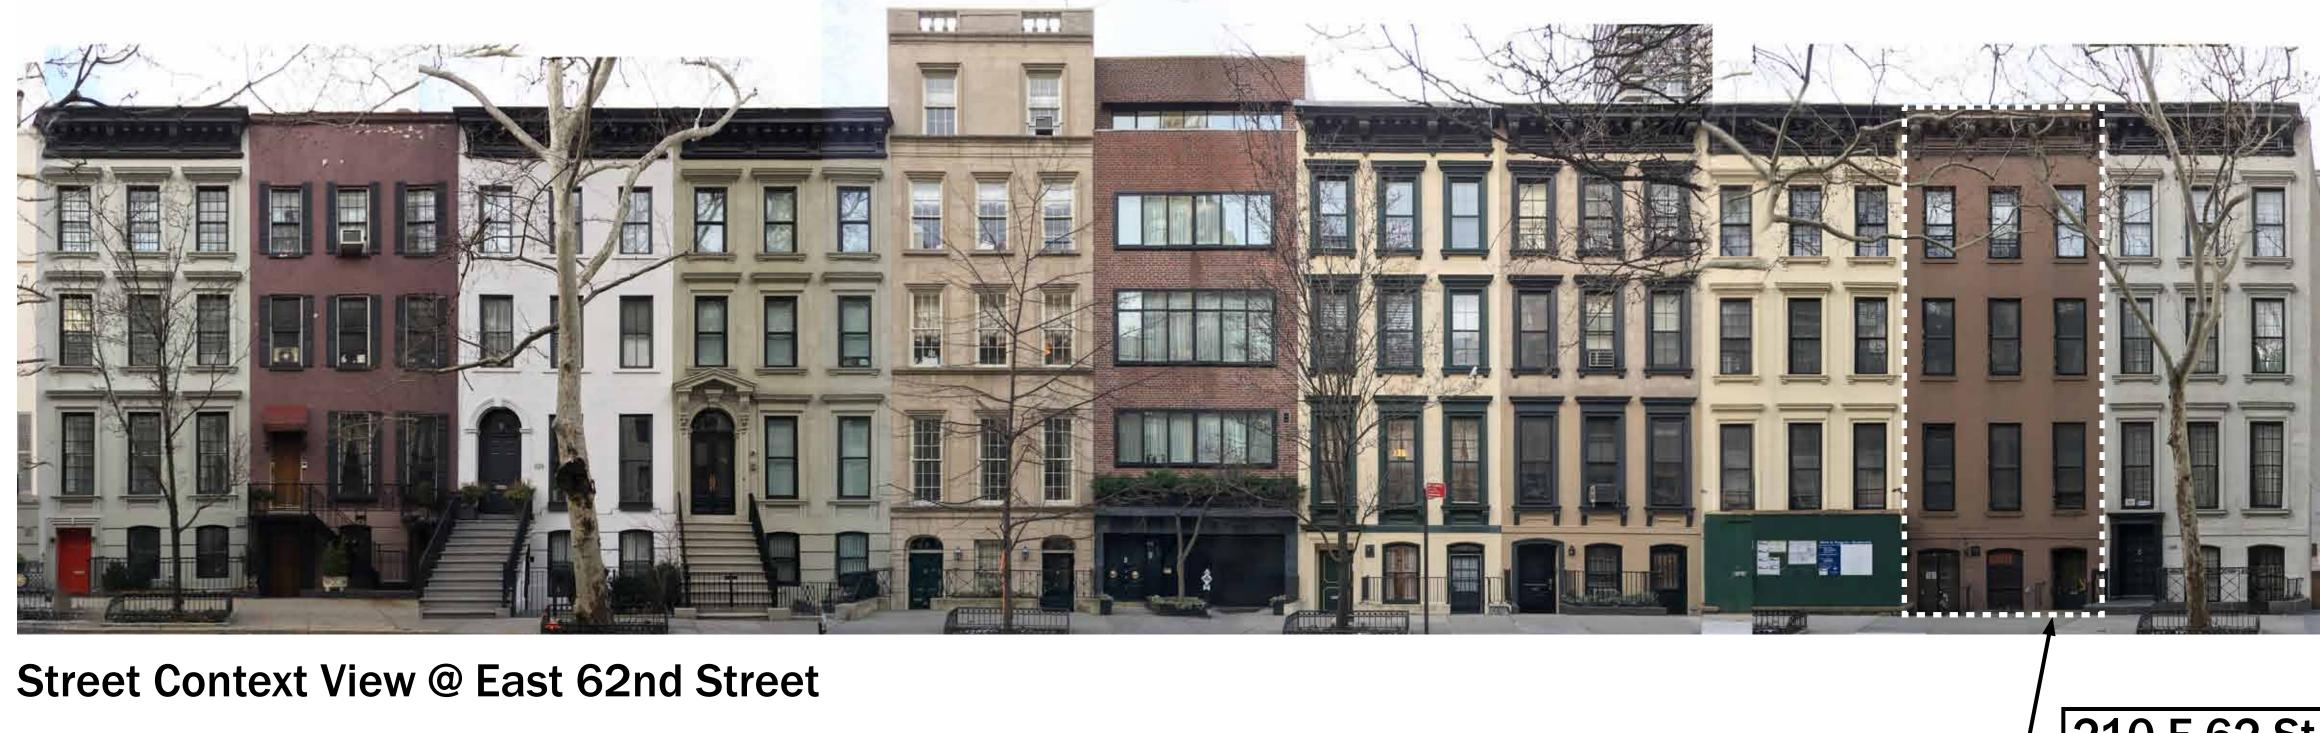

# **STREET FACADE RESTORATION**

(No change proposed from original approval.)

210 E 62 St

**Street Context View @ East 62nd Street** 