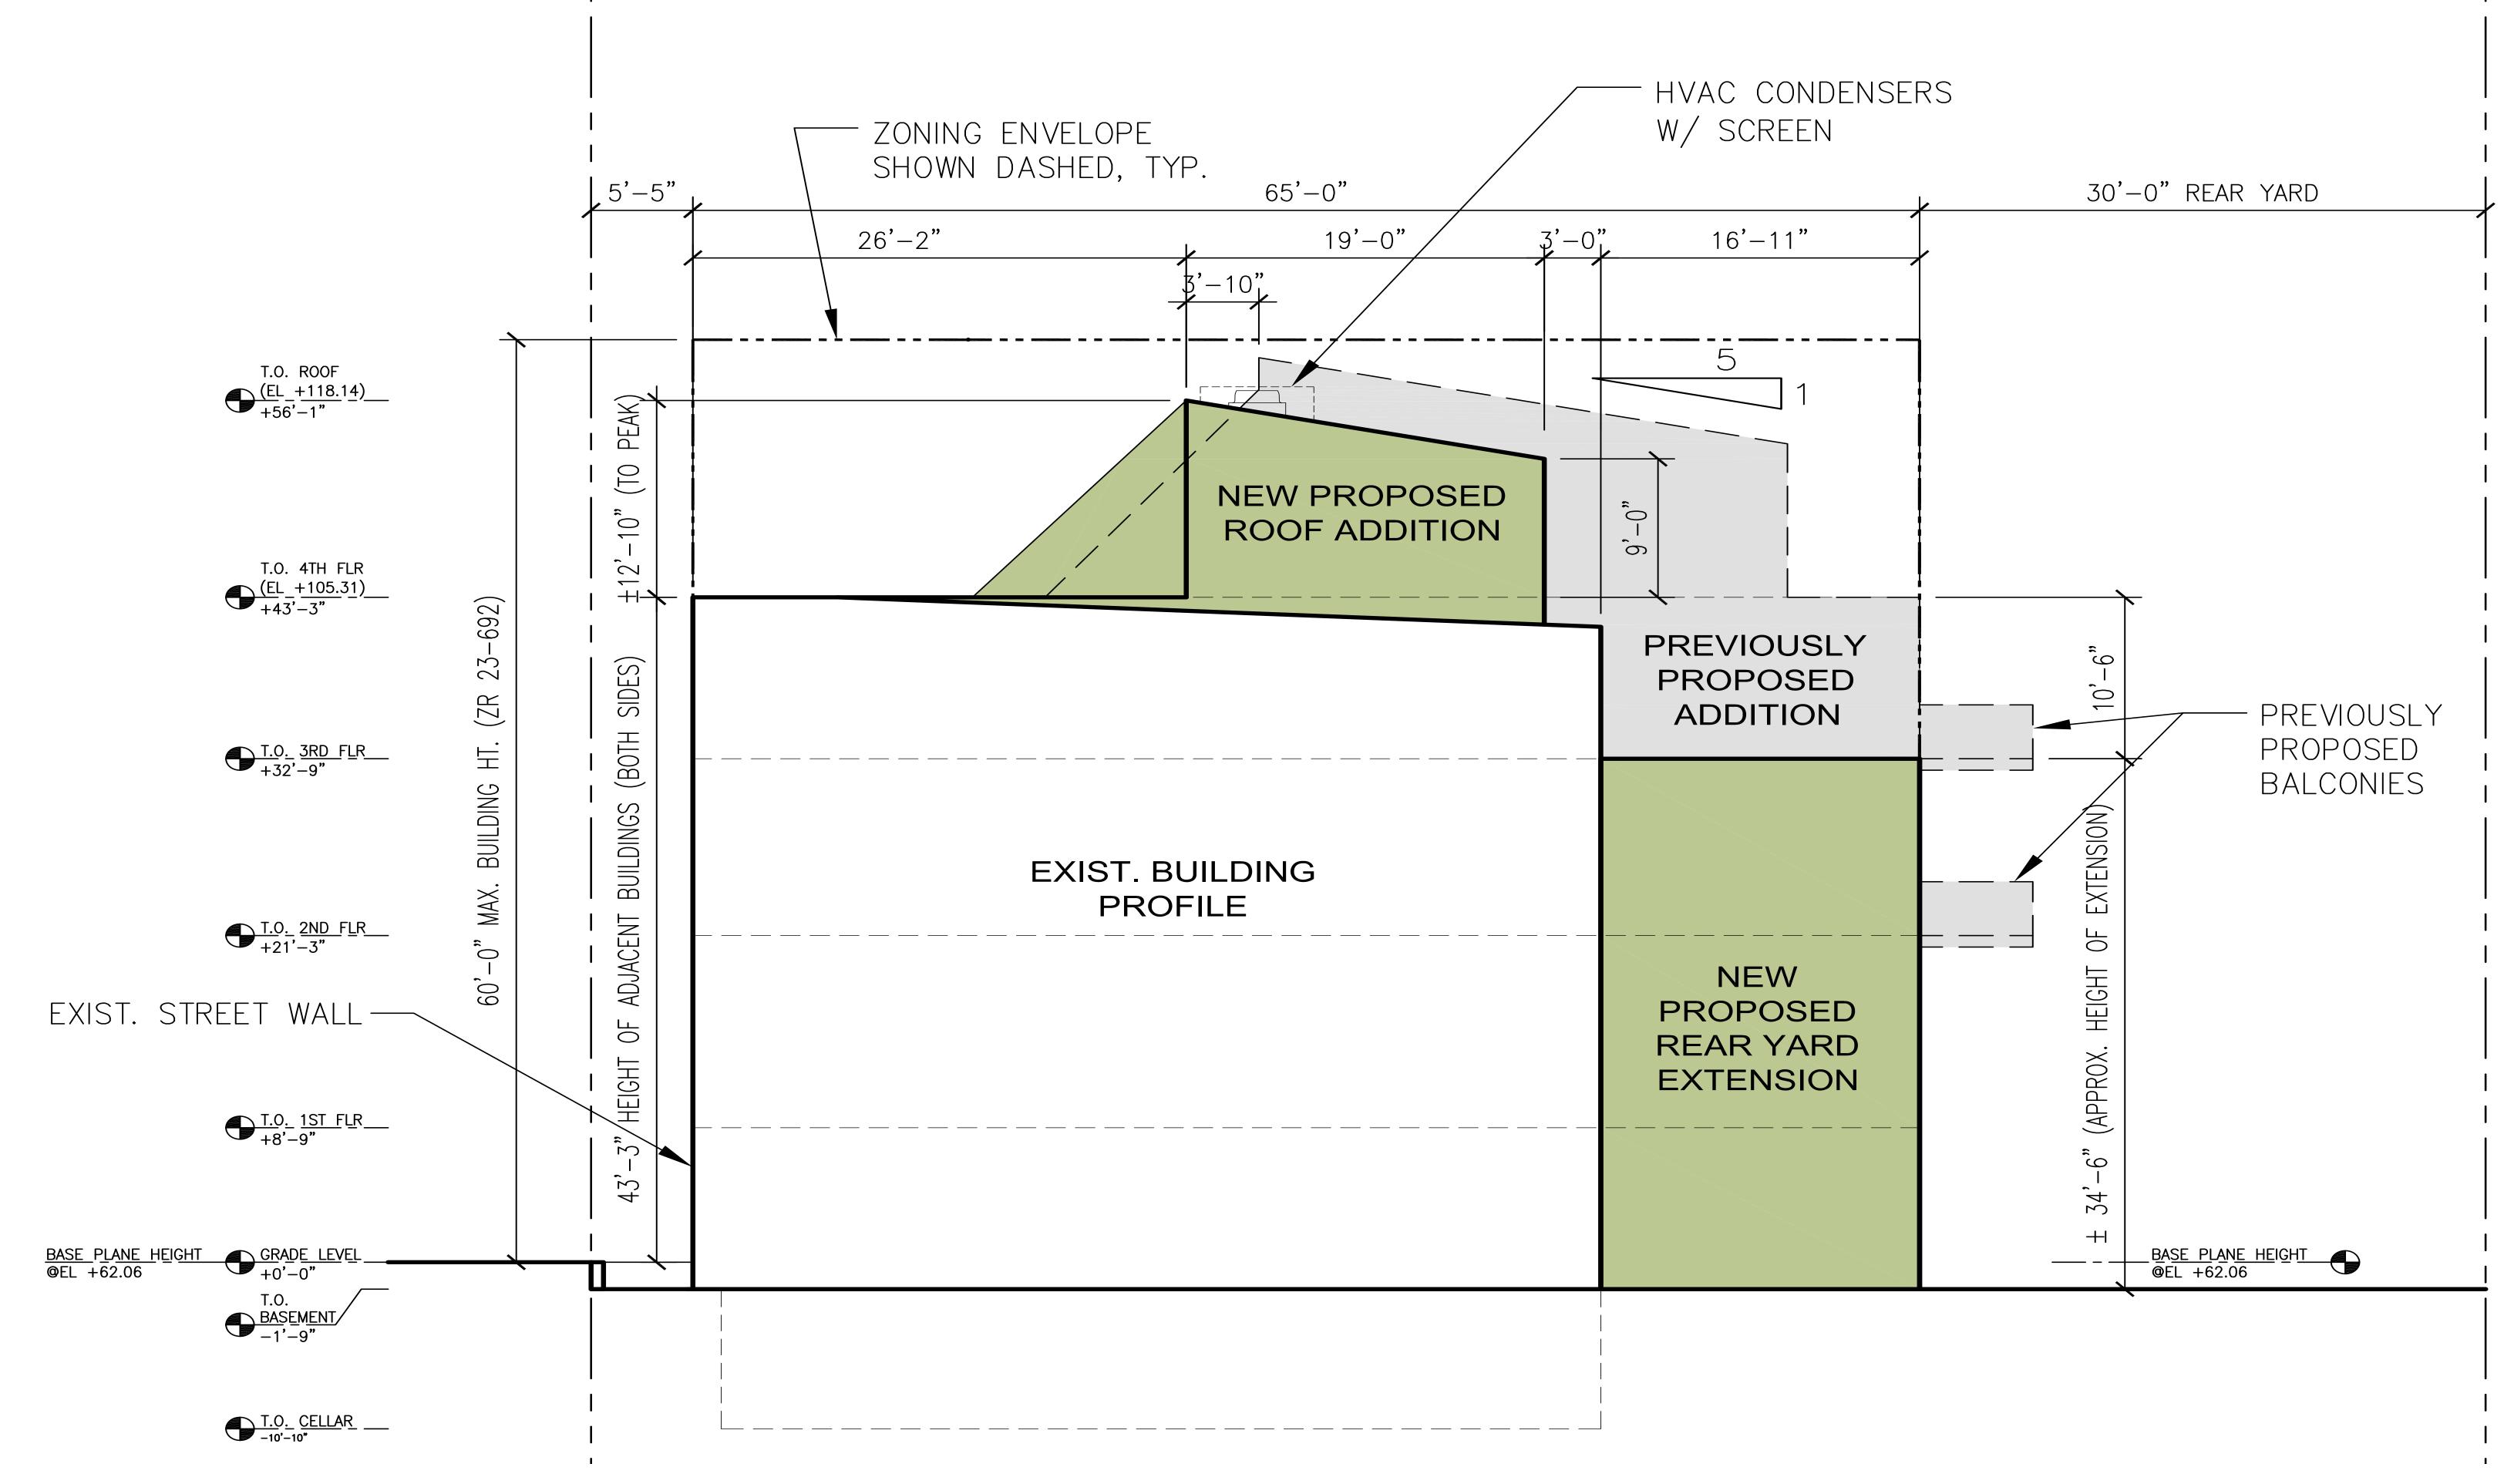

#### 31 May 2024

Approved Building Profile

**Proposed Building Profile** 

## LPC.14 210 East 62nd Street, New York, NY

## **NEW ROOF ADDITION**

(Minor changes in massing proposed from the original approval. Non-conforming asbuilt roof addition and 3rd ~ 4th floor joists to be removed and rebuilt at new lower positions.)

## 31 May 2024

Yellow dashed lines showing top of future glass guardrail.

Photomontage View of As-Built Roof Addition from West Side (to be removed)

## LPC.20 210 East 62nd Street, New York, NY

Yellow lines showing profile of future roof addition.

#### 31 May 2024

Frontal View of As-Built Roof Addition (to be removed.)

Rear View of As-Built Roof Addition (to be removed.)