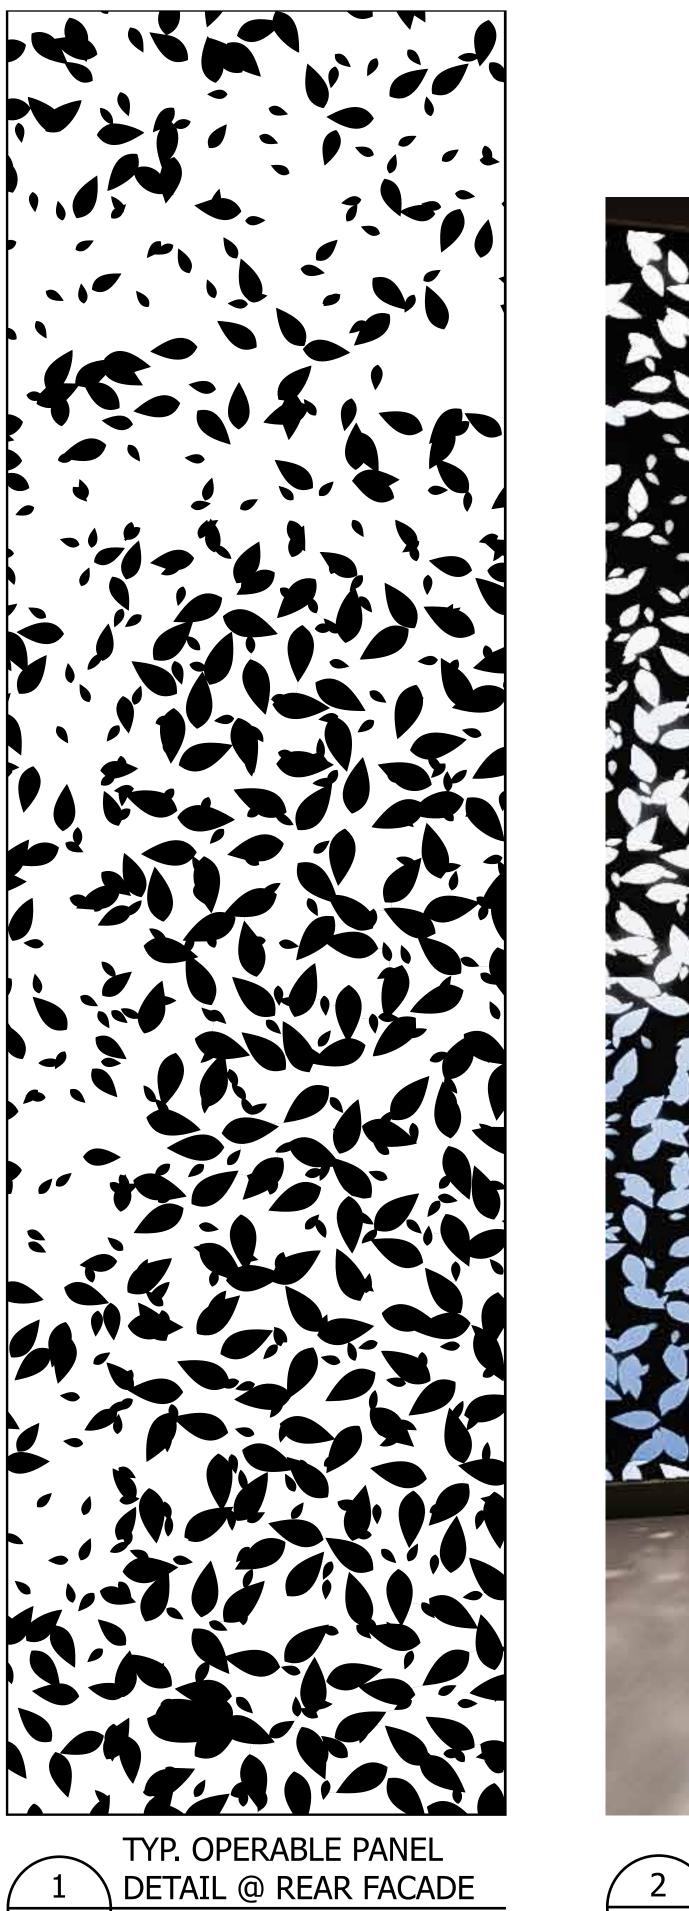

## **Details of Rear Facade Panels**

### 210 East 62nd Street, New York, NY **LPC.26**

INTERIOR VIEW OF WOOD FRAME SLIDING DOORS & METAL SHUTTERS BEYOND