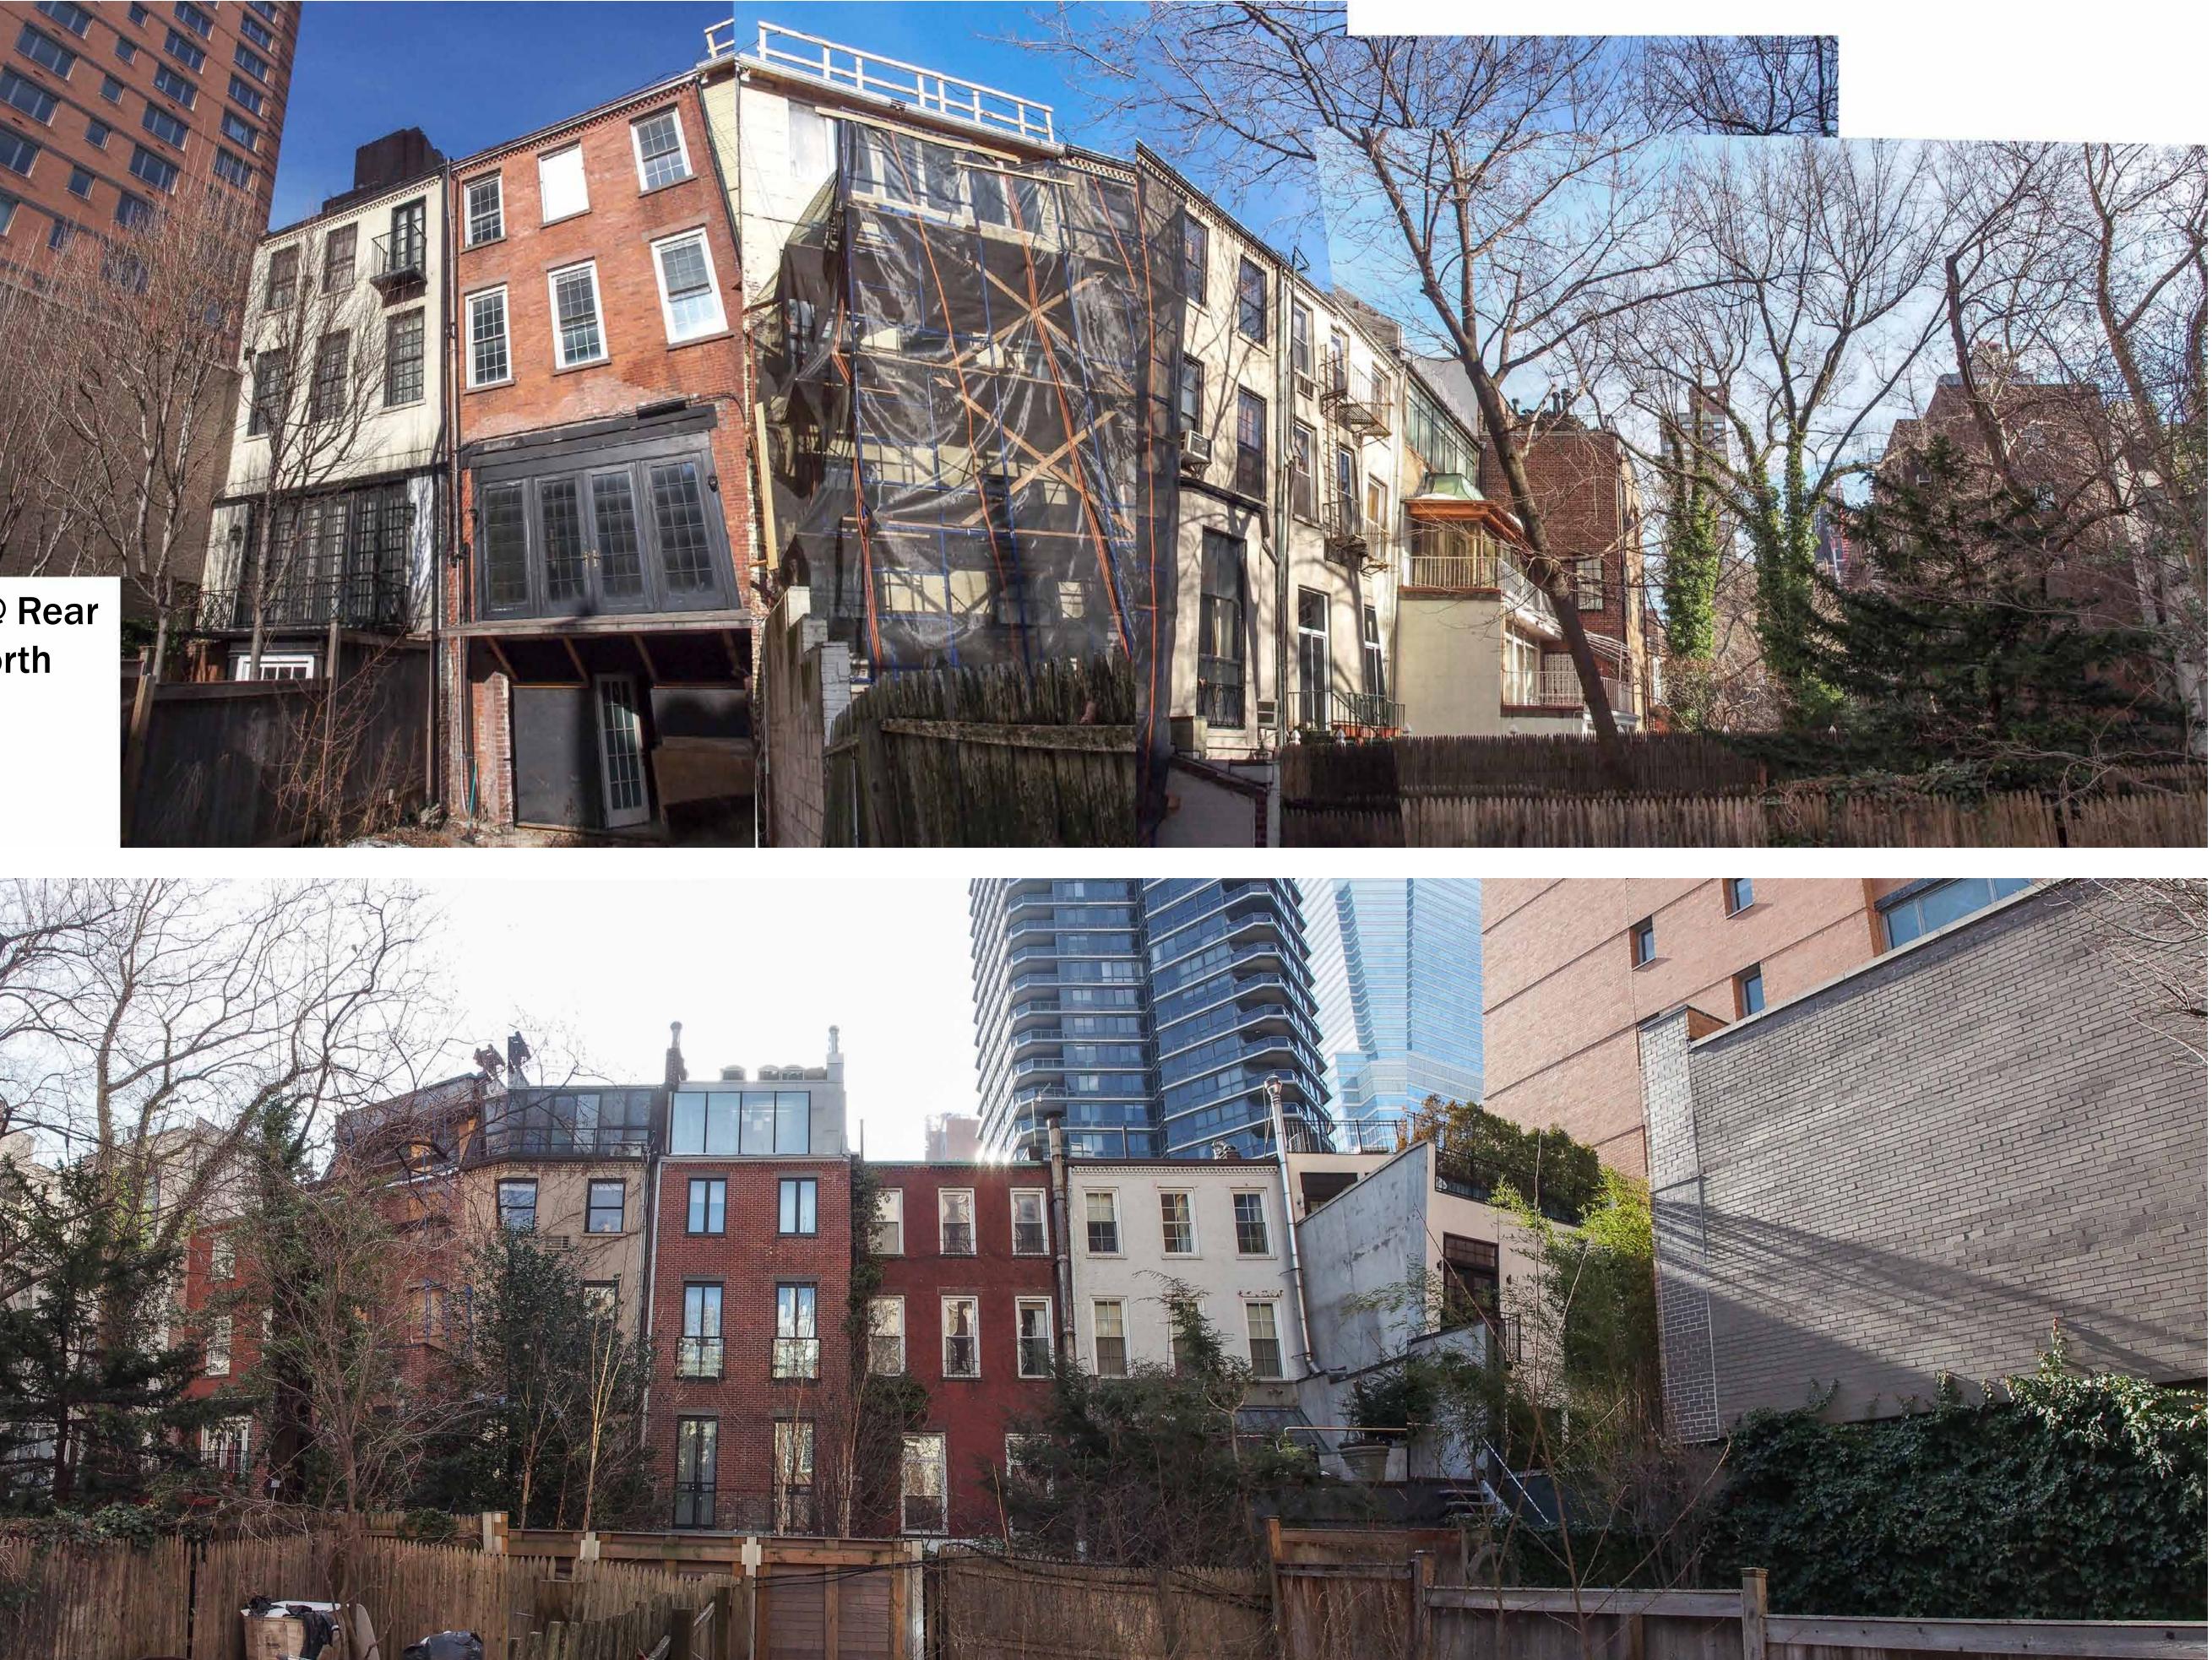

## **NEW REAR YARD EXTENSION**

(No changes in massing proposed from the original approval. Design of rear facade has been updated.)

Original Bay Window @ Rear Yard (Removed by Previous Owner)

**Pre-Construction View of Rear Yard** 

## 31 May 2024

Context Photo of Rear Yard Facing South (Opposite of Subject Property)

### 31 May 2024

As-Built Aerial View of Rear Yard

As-Built View of Rear Yard