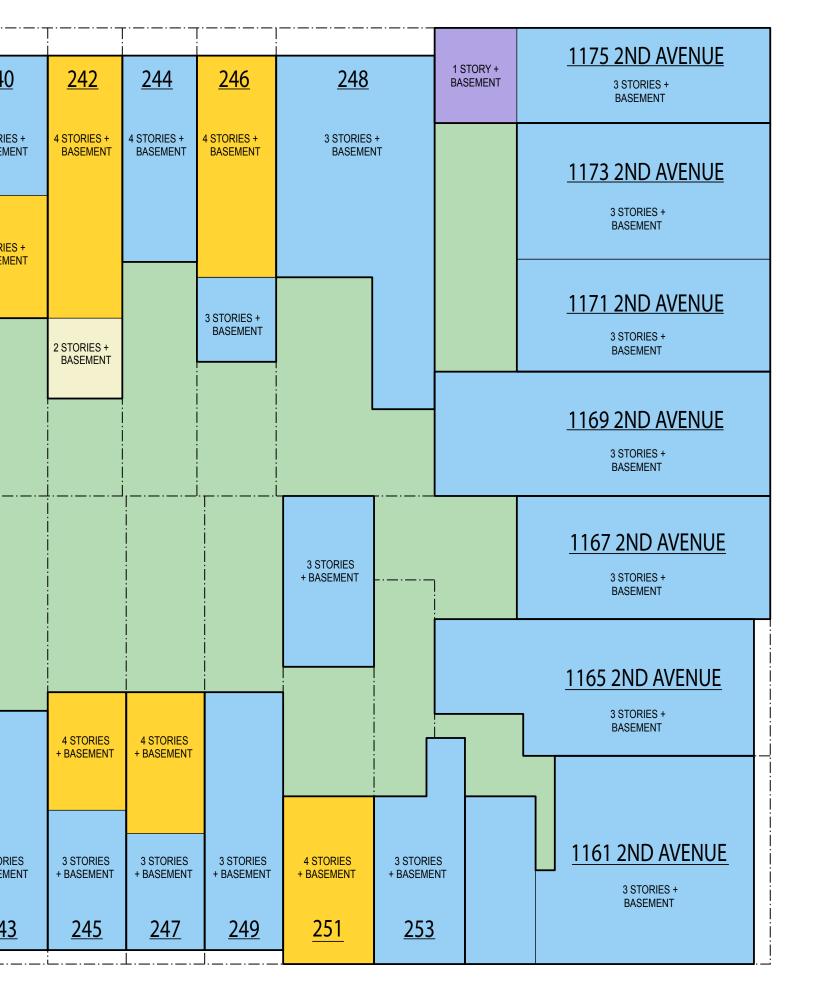

### EAST 62ND STREET

| <u> </u>      |                         | ··—· — · — · —          | · — · — · ¬ · –      | ··—·—·—·⊤·                |                         | Τ.—.—.—.—               | r.—.—.—.—.              | ·—·—·—·—·               | ···                     | <u></u>                 | · <b></b> · · · ·                     | <u> </u>                              |                         |                         | г.—                     |
|---------------|-------------------------|-------------------------|----------------------|---------------------------|-------------------------|-------------------------|-------------------------|-------------------------|-------------------------|-------------------------|---------------------------------------|---------------------------------------|-------------------------|-------------------------|-------------------------|
| 214           | <u>1</u> <u>2</u>       | <u>16</u>               | 18                   | 220                       | <u>222</u>              | 224                     | <u>226</u>              | <u>228</u>              | <u>230</u>              | <u>232</u>              | 234                                   | <u>236</u>                            | <u>238</u>              | <u>240</u>              | <u>242</u>              |
| ORIES<br>SEME | s + 3 STOR<br>NT BASEI  | IES + 4 STO<br>MENT BA  | DRIES + 4<br>SEMENT  | STORIES +<br>BASEMENT     | 4 STORIES +<br>BASEMENT | 2 STORIES +<br>BASEMENT | 2 STORIES +<br>BASEMENT | 3 STORIES +<br>BASEMENT | 3 STORIES +<br>BASEMENT | 3 STORIES +<br>BASEMENT | 3 STORIES +<br>BASEMENT               | 3 STORIES +<br>BASEMENT               | 3 STORIES +<br>BASEMENT | 3 STORIES +<br>BASEMENT | 4 STORIES +<br>BASEMENT |
|               |                         |                         |                      |                           |                         |                         |                         |                         |                         |                         |                                       |                                       |                         |                         |                         |
|               |                         | 3 ST(<br>BA             | DRIES +<br>SEMENT    |                           |                         |                         |                         |                         |                         |                         |                                       |                                       |                         | 4 STORIES +<br>BASEMENT |                         |
|               |                         | 2 ST<br>BA              | DRIES + SEMENT       | STORIES +<br>BASEMENT     |                         |                         |                         |                         |                         |                         |                                       |                                       |                         |                         | 2 STORIES +             |
|               |                         |                         |                      |                           |                         |                         |                         |                         |                         |                         |                                       |                                       |                         |                         | BASEMENT                |
|               |                         |                         |                      |                           |                         |                         |                         |                         |                         |                         |                                       |                                       |                         |                         |                         |
|               | <u>_</u>                | r=j                     | - <b></b> İ          |                           |                         | j                       |                         |                         |                         | <br> <br>               |                                       |                                       |                         |                         |                         |
|               |                         |                         |                      |                           |                         |                         |                         |                         |                         |                         |                                       |                                       |                         |                         |                         |
|               |                         |                         |                      |                           |                         |                         |                         |                         |                         |                         |                                       |                                       |                         |                         |                         |
| r             |                         |                         | -                    |                           | _                       |                         |                         | ٦                       |                         |                         |                                       |                                       |                         |                         |                         |
| г             |                         | 4 STORIES<br>+ BASEMENT |                      |                           |                         |                         |                         |                         |                         |                         | 4 STORIES<br>+ BASEMENT               | 4 STORIES<br>+ BASEMENT               | 4 STORIES<br>+ BASEMENT |                         | 4 STORIES<br>+ BASEMENT |
|               |                         |                         |                      |                           |                         | J                       | 223 E 62                | L<br>ST                 |                         |                         |                                       |                                       |                         |                         |                         |
| г             | 4 STORIES<br>+ BASEMENT | 3 STORIES<br>+ BASEMENT | 3 STORIE<br>+ BASEME | S 3 STORIE<br>NT + BASEME | S<br>NT                 |                         | 6 STORIE                |                         |                         | 3 STORIES<br>+ BASEMENT |                                       |                                       | 3 STORIES<br>+ BASEMENT | 3 STORIES<br>+ BASEMENT | 3 STORIES<br>+ BASEMENT |
|               | <u>215</u>              | <u>217</u>              | 219                  | 221                       |                         |                         |                         |                         |                         | <u>235</u>              | 3 STORIES<br>+ BASEMENT<br><u>237</u> | 3 STORIES<br>+ BASEMENT<br><u>239</u> | <u>241</u>              | <u>243</u>              | <u>245</u>              |
| l             |                         |                         |                      |                           | <br>L                   |                         |                         |                         |                         |                         | j                                     | I                                     |                         |                         | _ · _ · _ · _ ·         |