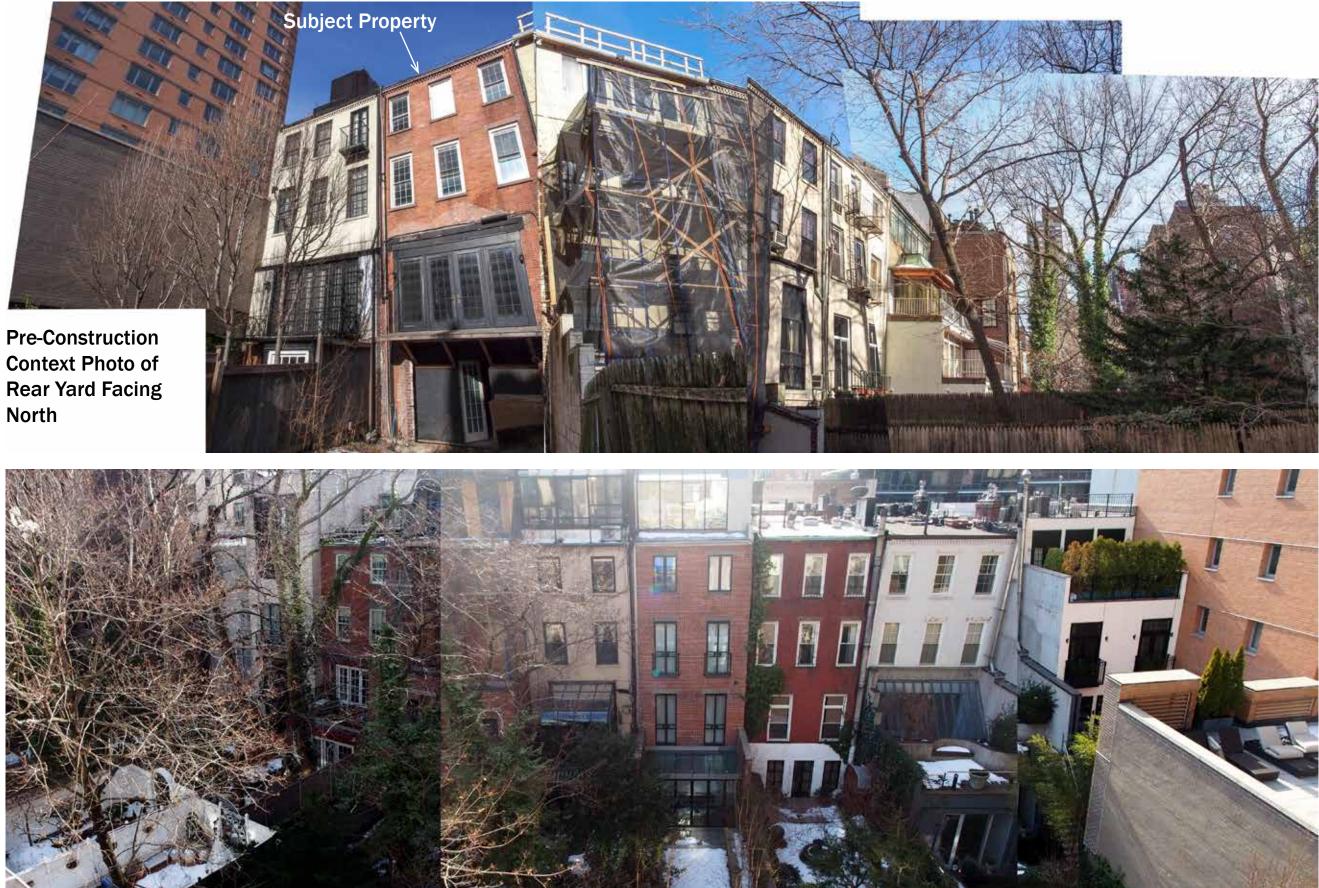

## **NEW REAR YARD EXTENSION**

(No changes in massing proposed from the original approval. Design of rear facade has been updated.)

Original Bay Window @ Rear Yard (Removed by Previous Owner)

**Pre-Construction View of Rear Yard** 

## LPC.09 210 East 62nd Street, New York, NY

## 31 May 2024

Context Photo of Rear Yard Facing South (Opposite of Subject Property)