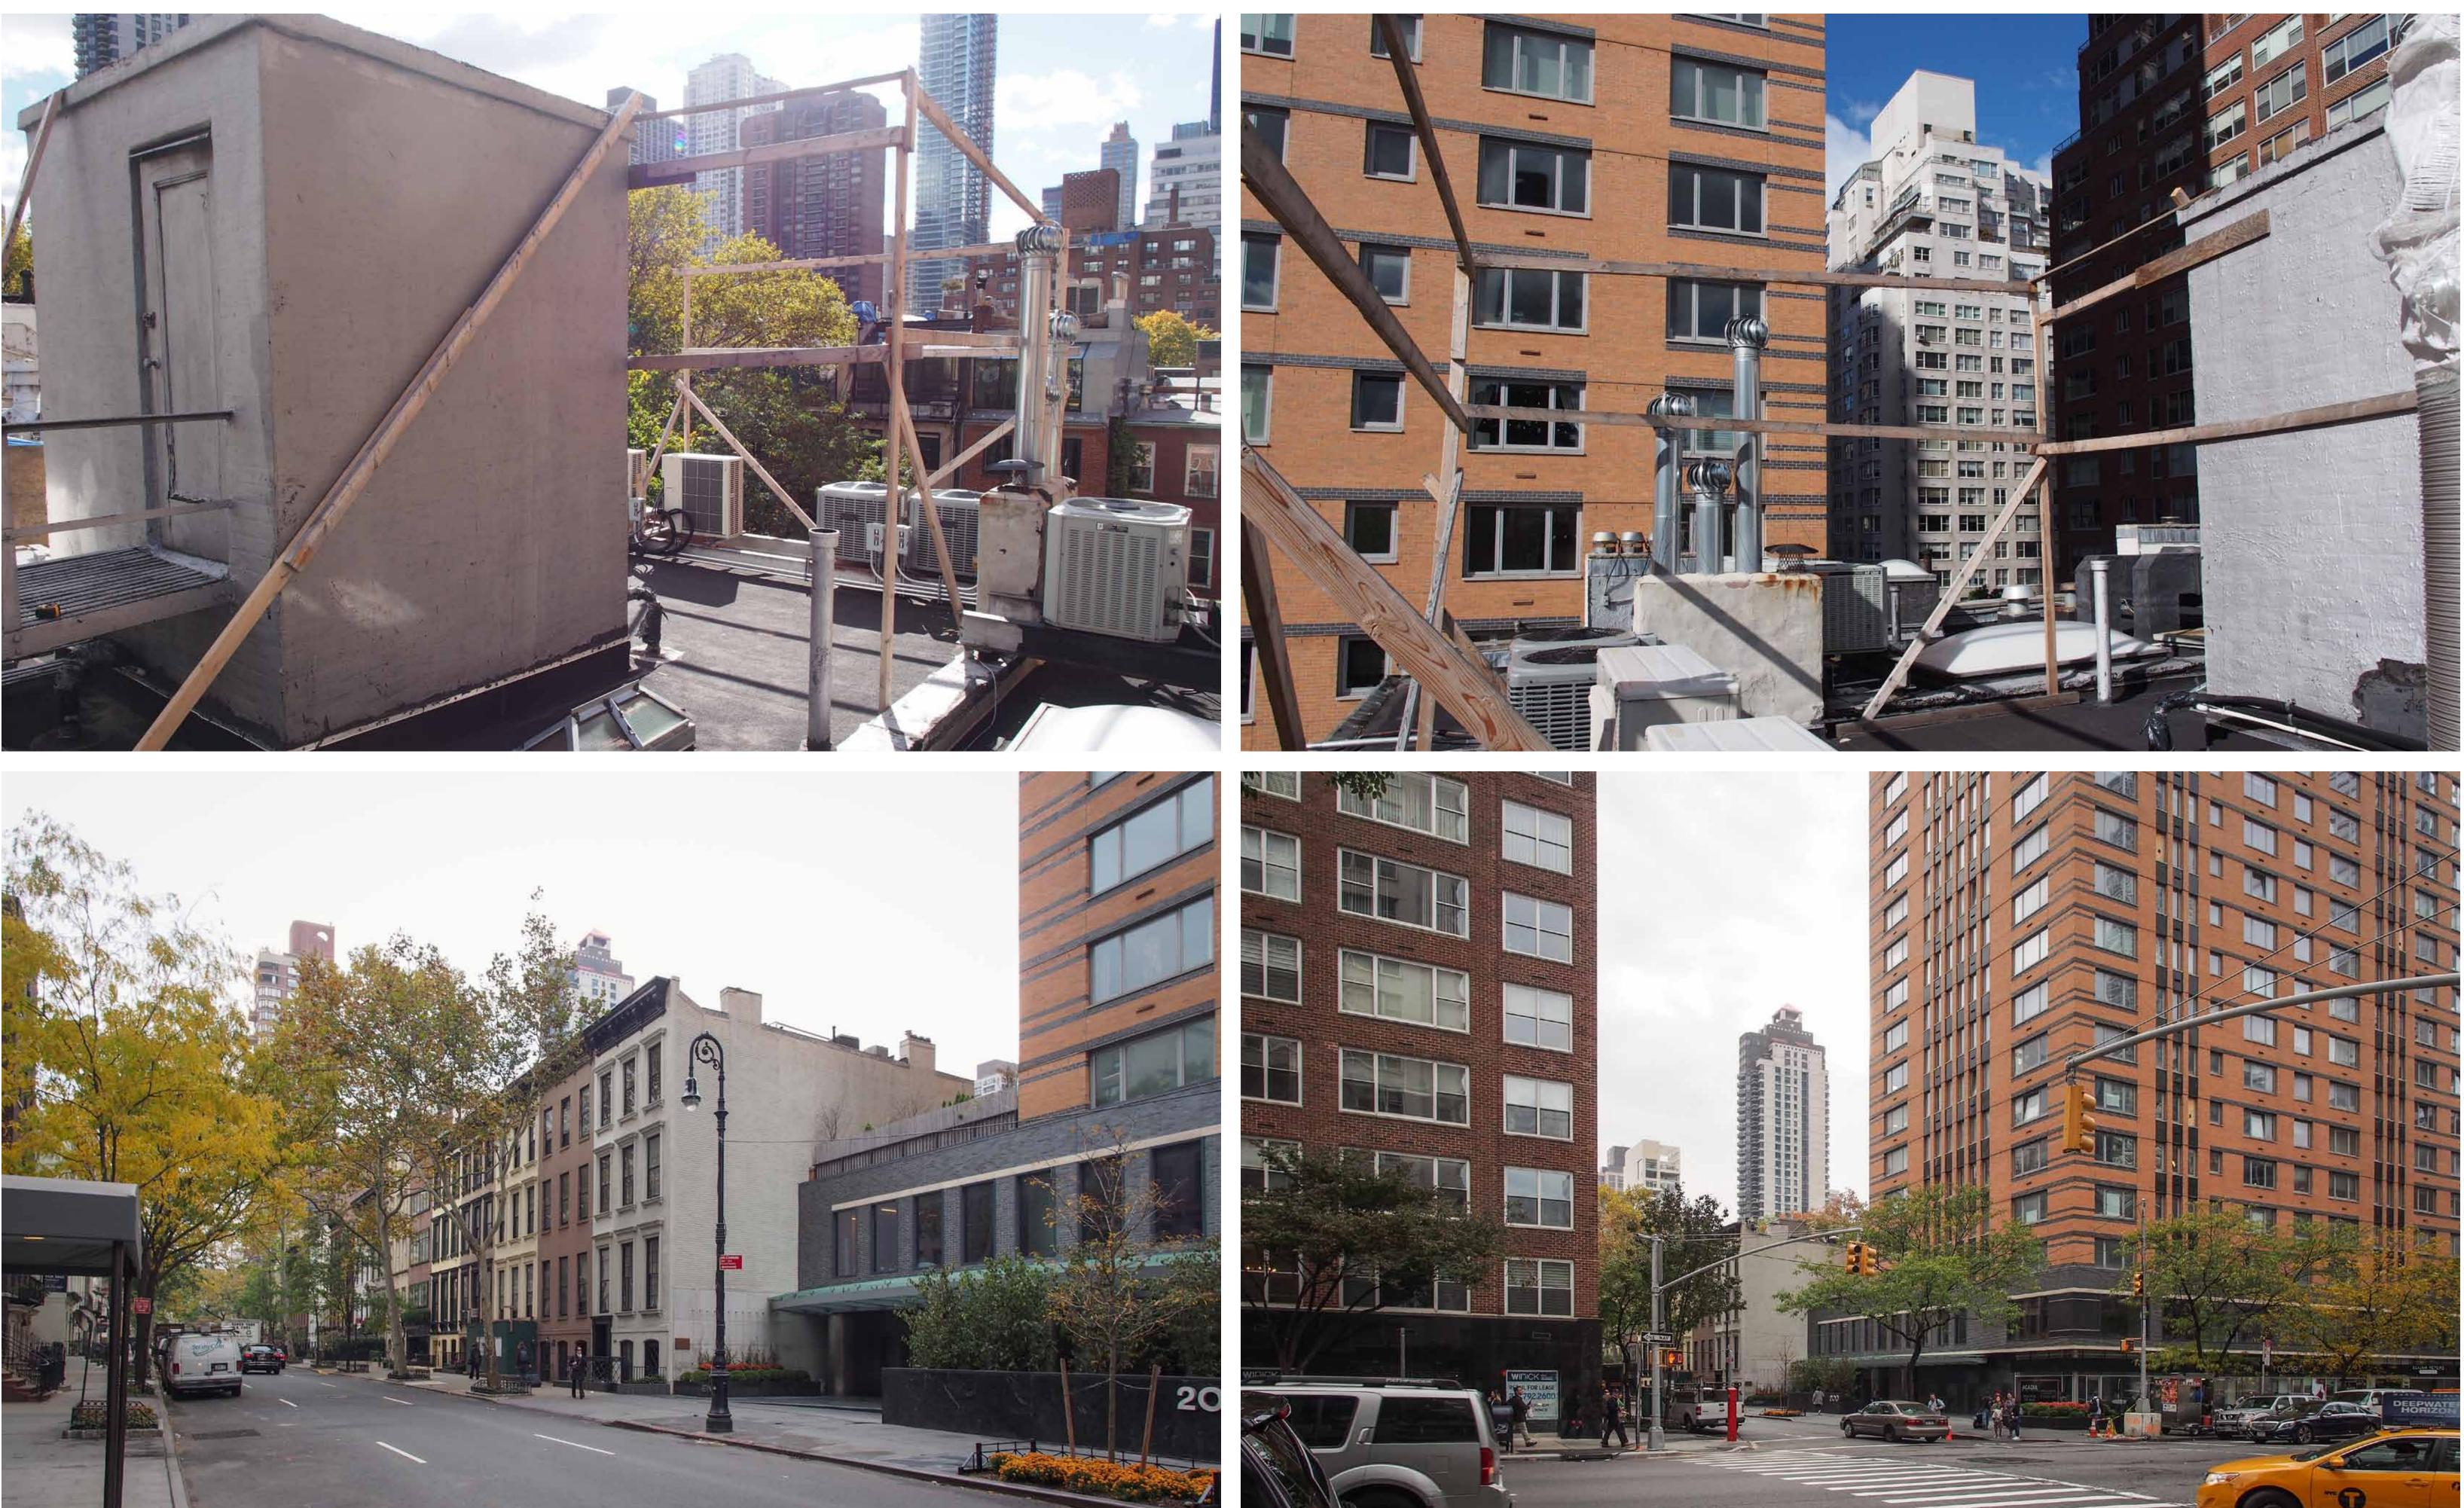

### **Mockup of Proposed Addition**

#### 01 December 2016

Area of Visibility for New Roof Addition

AREA OF VISIBILITY FOR PROPOSED ADDITION

3AL

3AL

#### 01 December 2016

Mockup of Proposed Addition @ 3rd Avenue

**Rendering of Proposed Addition (previous)** 