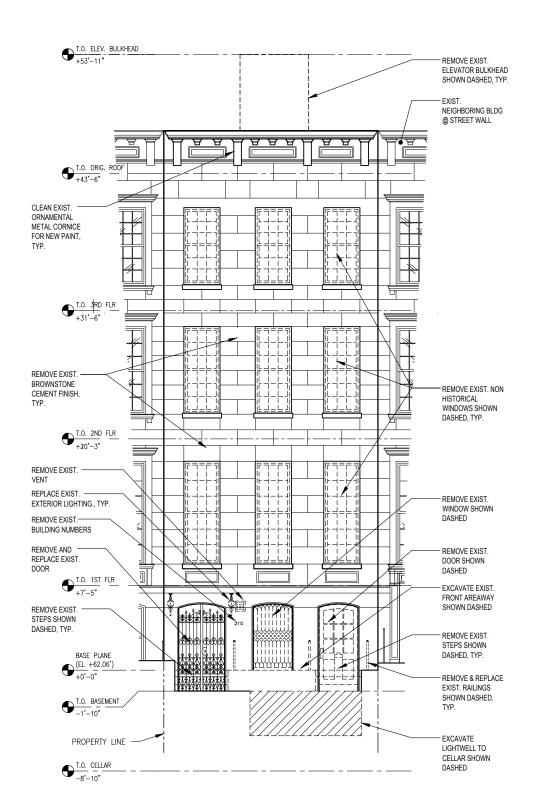

### **1939 Tax Photo**

**Existing Street Facade** 

## **Existing Street Facade Elevation**

**LPC.11** 

#### 31 May 2024

**Details of Pre-Construction Conditions @ Street Facade** 

## **Existing Building Section**

| -REMOVE EXIST. |
|----------------|
| ELEVATOR SHOWN |
| DASHED, TYP.   |
|                |

-REMOVE EXIST. ROOF SHOWN DASHED, TYP.

EXIST. REAR WALL, CORNICE & OPENINGS TO REMAIN

-EXIST. MASONRY PARTY WALLS TO REMAIN, TYP.

-REMOVE AND REPLACE EXIST. FLOOR PLATES & JOISTS SHOWN DASHED, TYP.

-REMOVE REAR FACADE SHOWN DASHED, TYP.

-EXCAVATE CELLAR FLOOR SHOWN DASHED