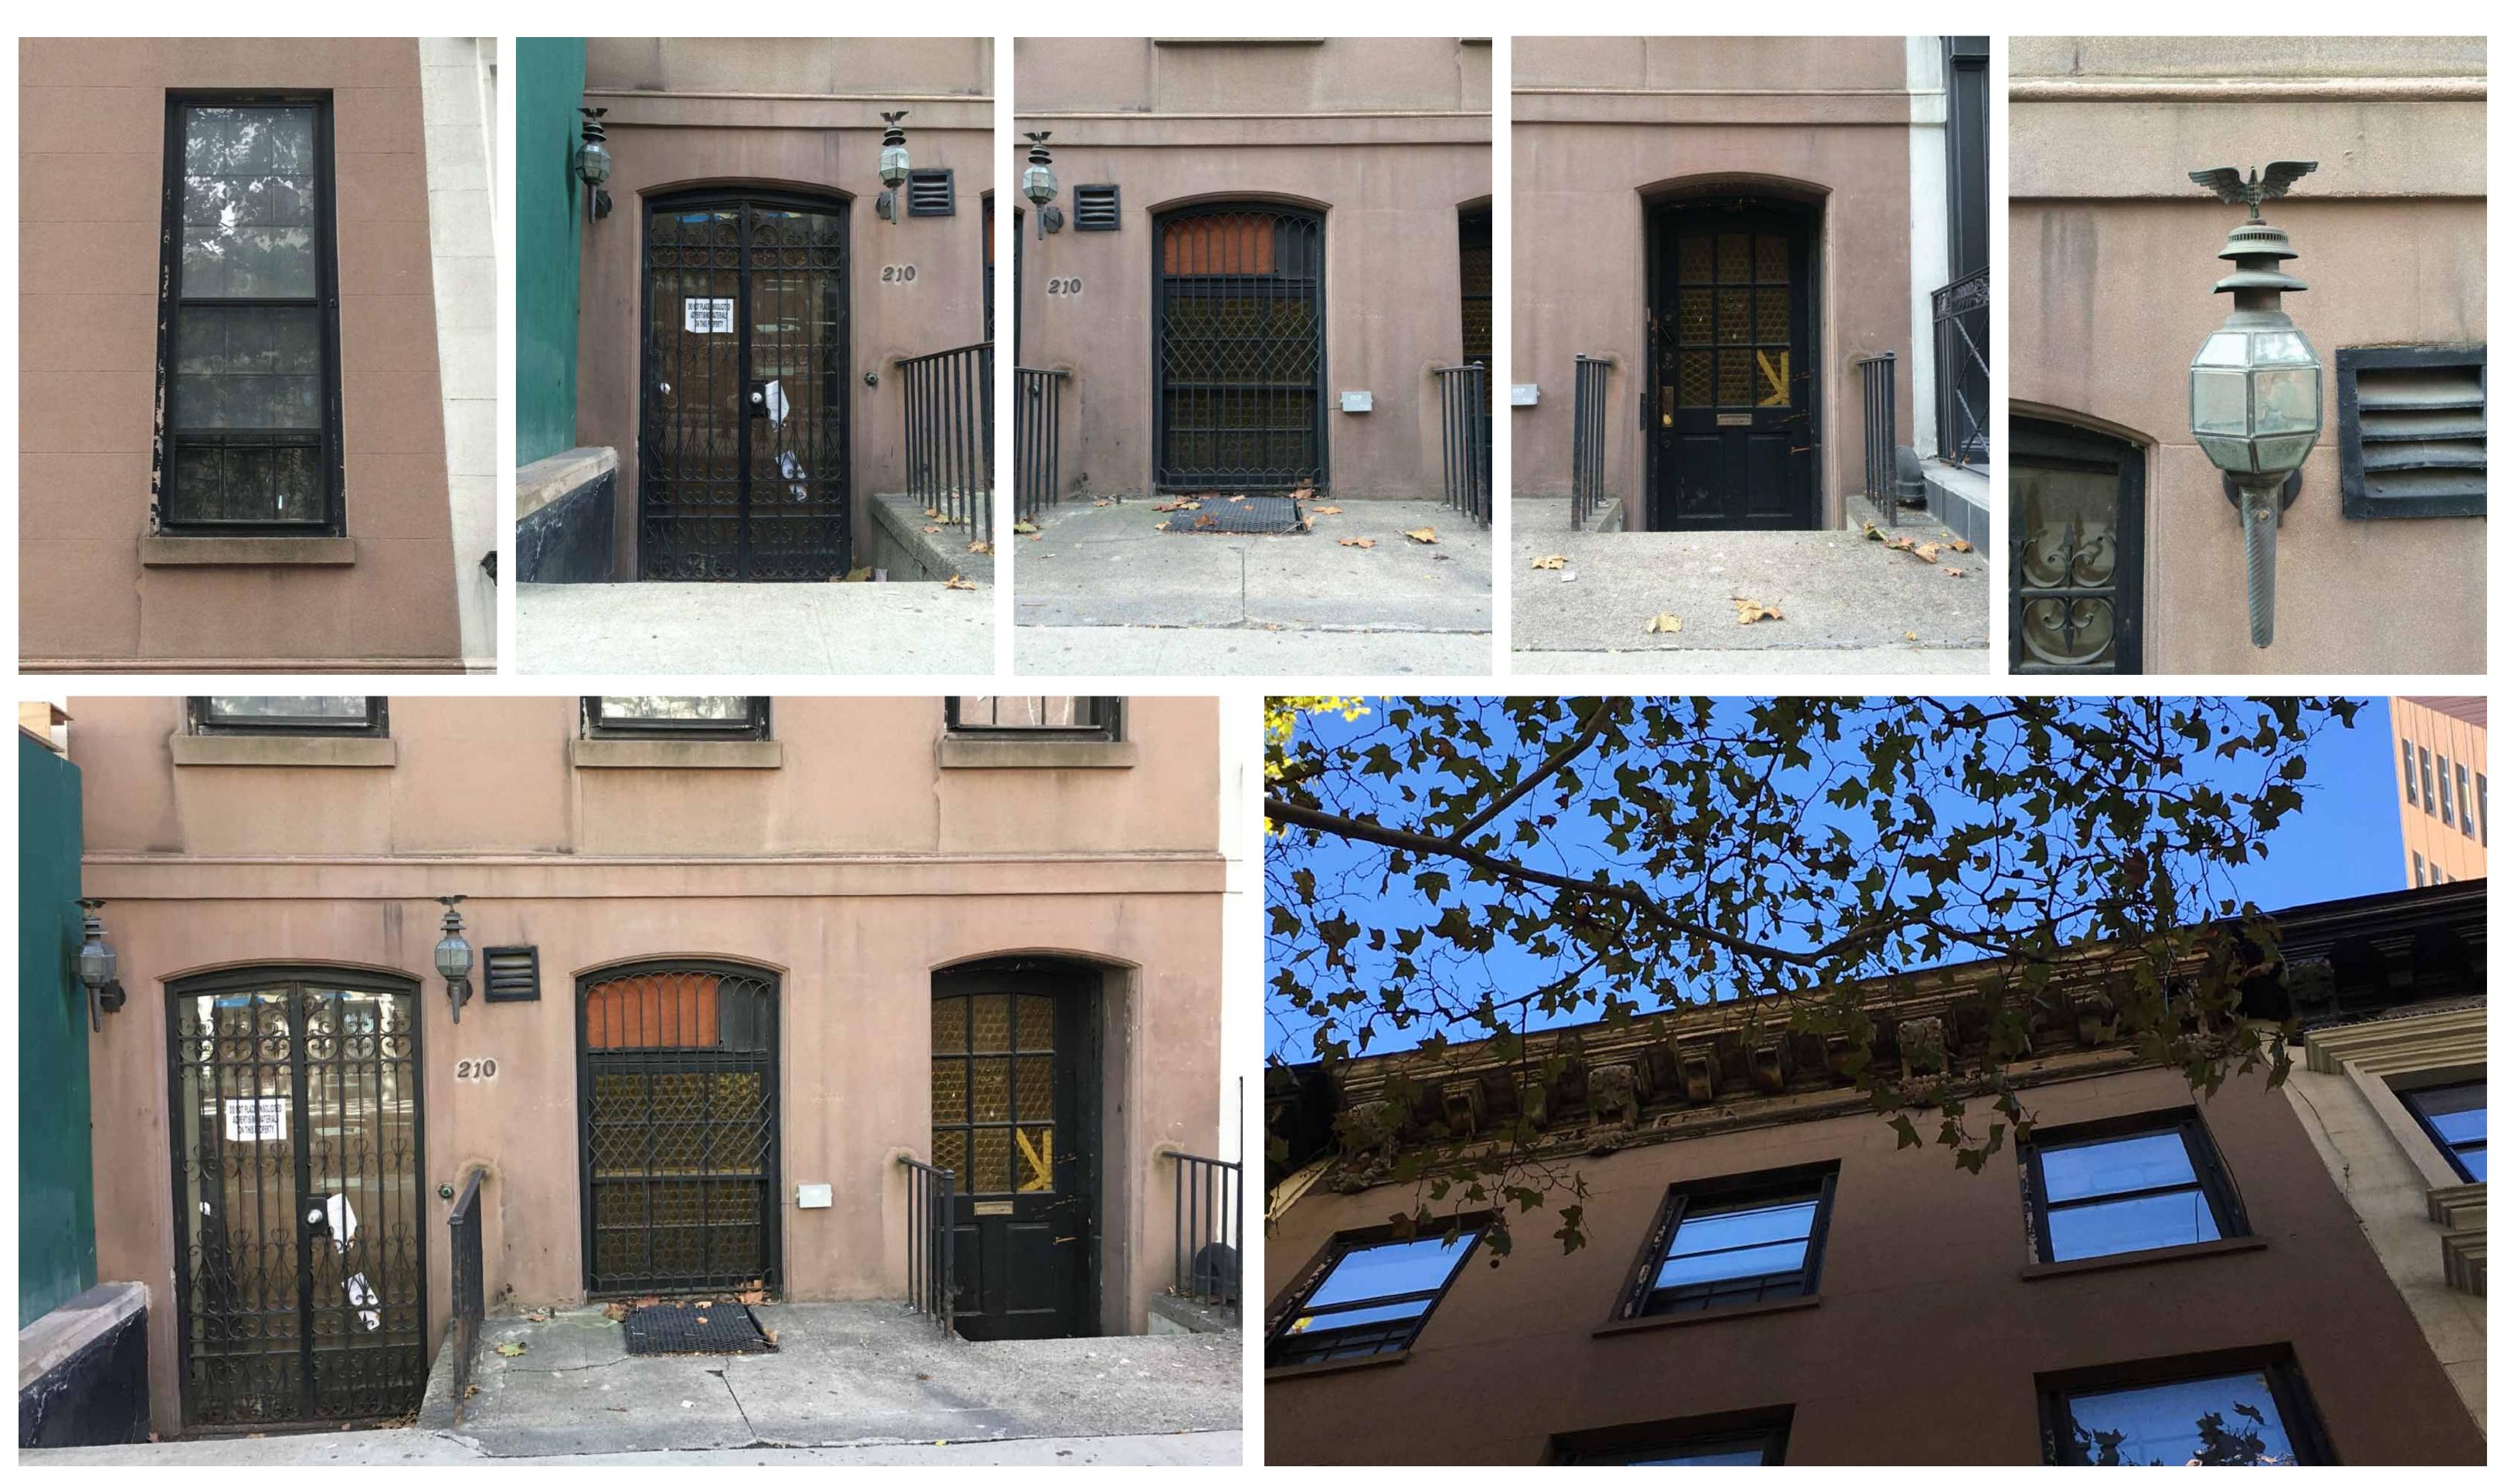

#### 31 May 2024

**Details of Pre-Construction Conditions @ Street Facade** 

#### 31 May 2024

**Pre-Construction Photo of Front Areaway** 

Proposed Front Areaway (No Change from Original C of A)