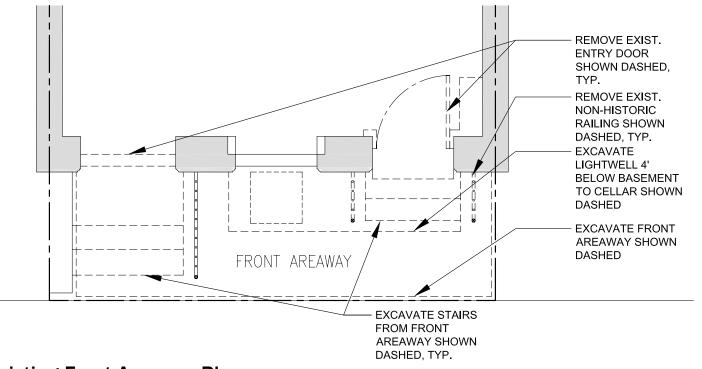

## 31 May 2024

Example of Neighboring Excavated Areaway & Details Shown for Context

Proposed Front Areaway Plan (No Change from Original C of A)

**Existing Front Areaway Plan** 

LPC.06 210 East 62nd Street, New York, NY