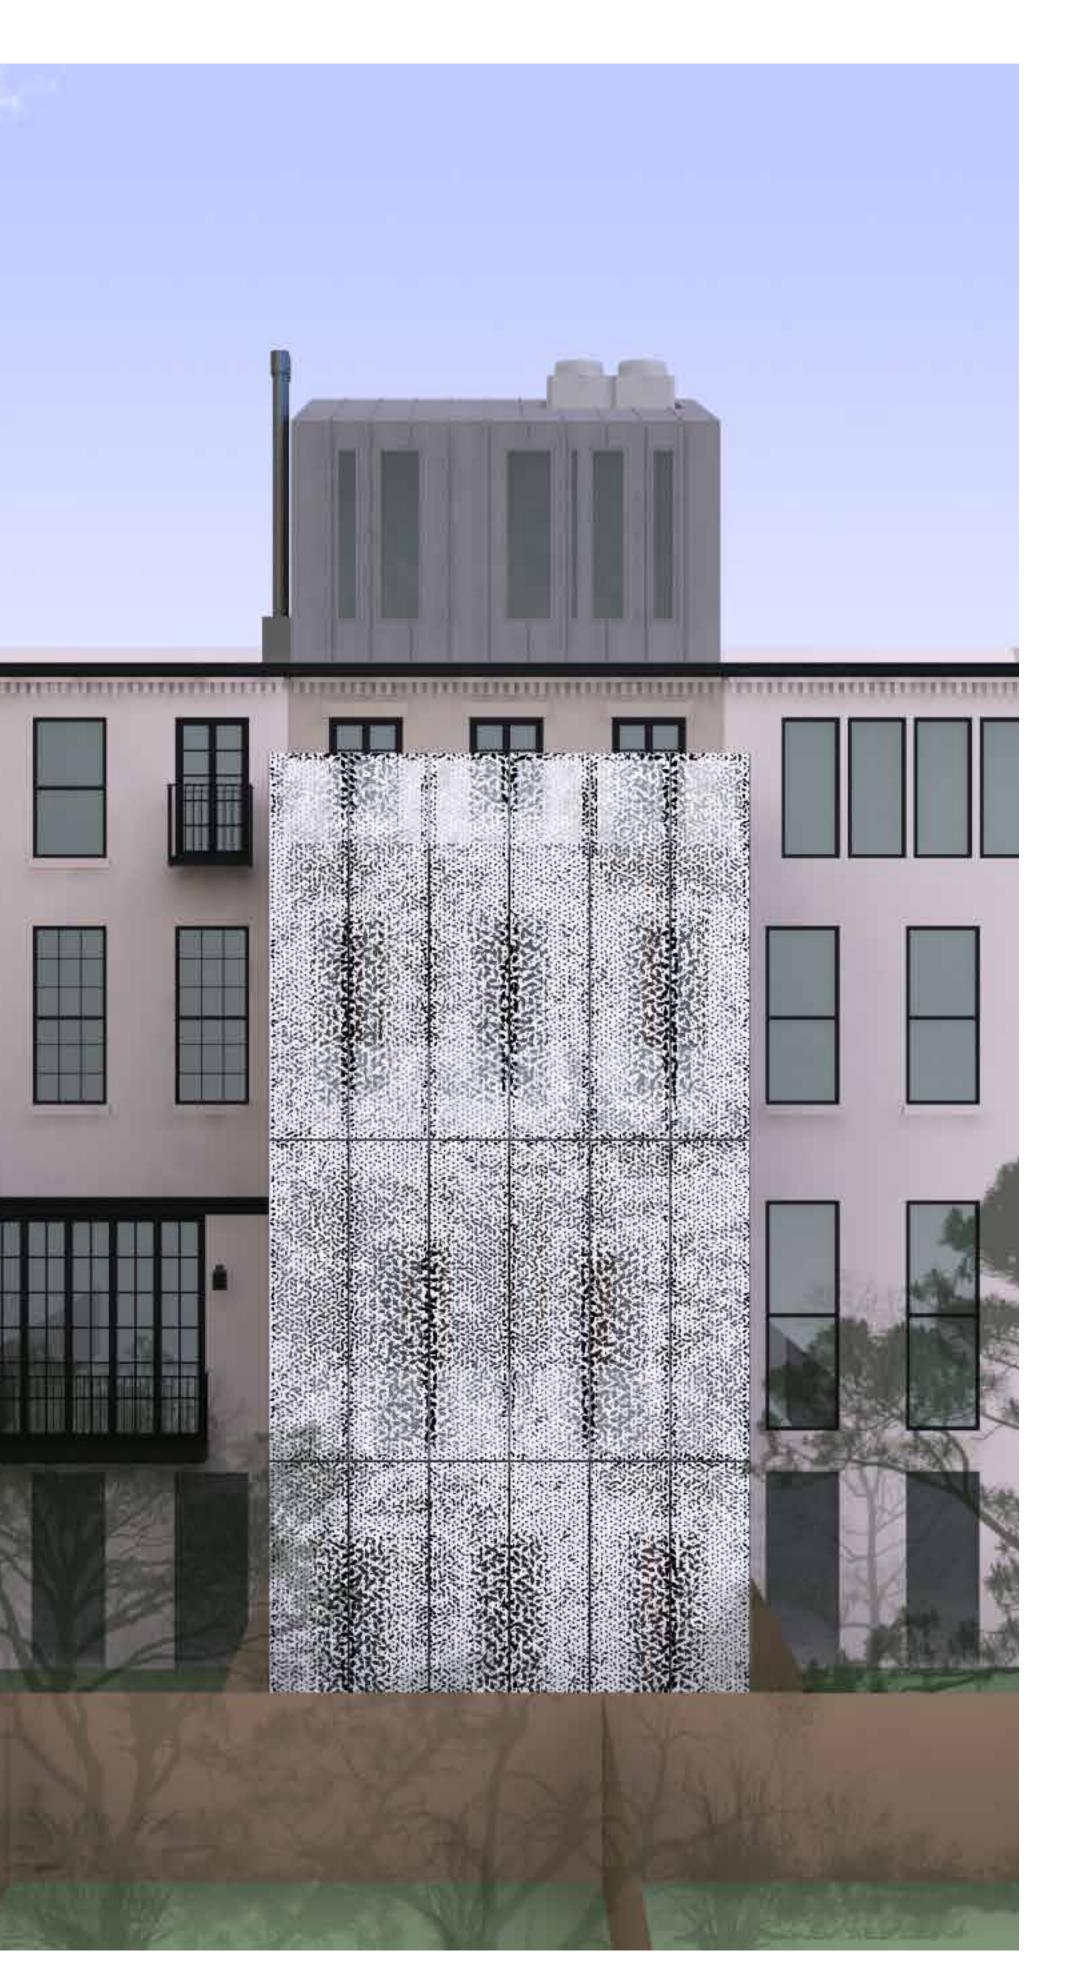

## 31 May 2024

Yellow dashed lines showing top of future glass guardrail.

Photomontage View of As-Built Roof Addition from West Side (to be removed)

## LPC.20 210 East 62nd Street, New York, NY

Yellow lines showing profile of future roof addition.

#### 31 May 2024

Frontal View of As-Built Roof Addition (to be removed.)

Rear View of As-Built Roof Addition (to be removed.)