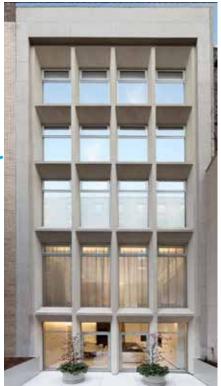

#### 31 May 2024

1939 Tax Photo

LPC.02 210 East 62nd Street, New York, NY

**Pre-Construction Street Facade** 

#### 31 May 2024

**Pre-Construction Photograph of Street Facade** 

As-Built Photograph of Street Facade (with Scratch Coat Applied)

## **Rendering of Proposed Street Facade (No** Change from Original C of A)

31 May 2024

**Pre-Construction Street Facade** 

LPC.04 210 East 62nd Street, New York, NY

## **Proposed Street Facade**

\* Note: Window openings @ street facade floors  $1 \sim 3$  shall align with those of both neighbors' windows.

#### 31 May 2024

**Details of Pre-Construction Conditions @ Street Facade** 