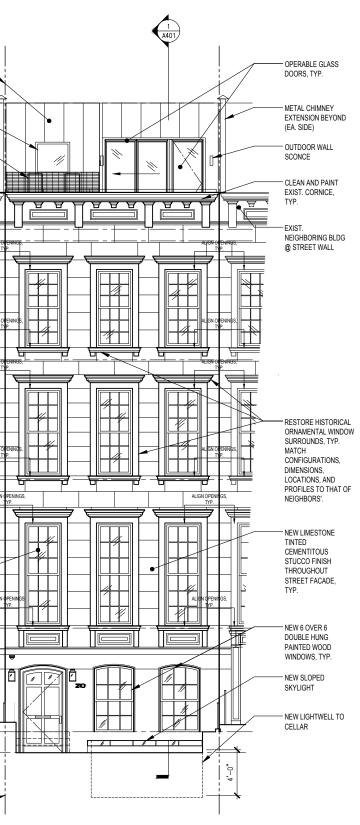

## **Proposed Street Facade**

\* Note: Window openings @ street facade floors  $1 \sim 3$  shall align with those of both neighbors' windows.

#### 01 December 2016

**Rendering of Proposed Street Facade** 

**Street Facade (previously proposed)** 

**Rendering of Proposed Street Facade** 

01 December 2016

**Details of Existing Conditions @ Street Facade** 