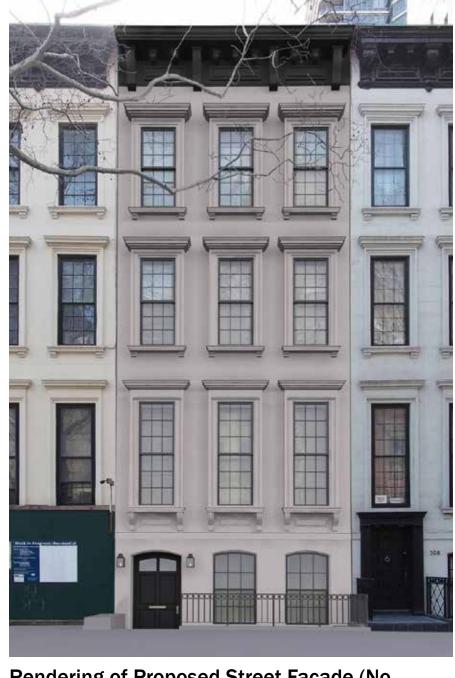

## **Rendering of Proposed Street Facade (No** Change from Original C of A)

31 May 2024

**Pre-Construction Street Facade** 

LPC.04 210 East 62nd Street, New York, NY

## **Proposed Street Facade**

\* Note: Window openings @ street facade floors  $1 \sim 3$  shall align with those of both neighbors' windows.