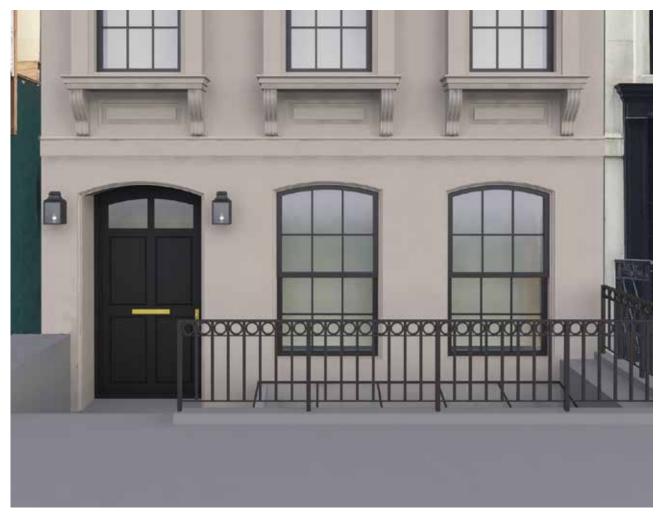

## **Rendering of Proposed Street Facade (No** Change from Original C of A)

31 May 2024

**Pre-Construction Street Facade** 

LPC.04 210 East 62nd Street, New York, NY

## **Proposed Street Facade**

\* Note: Window openings @ street facade floors  $1 \sim 3$  shall align with those of both neighbors' windows.