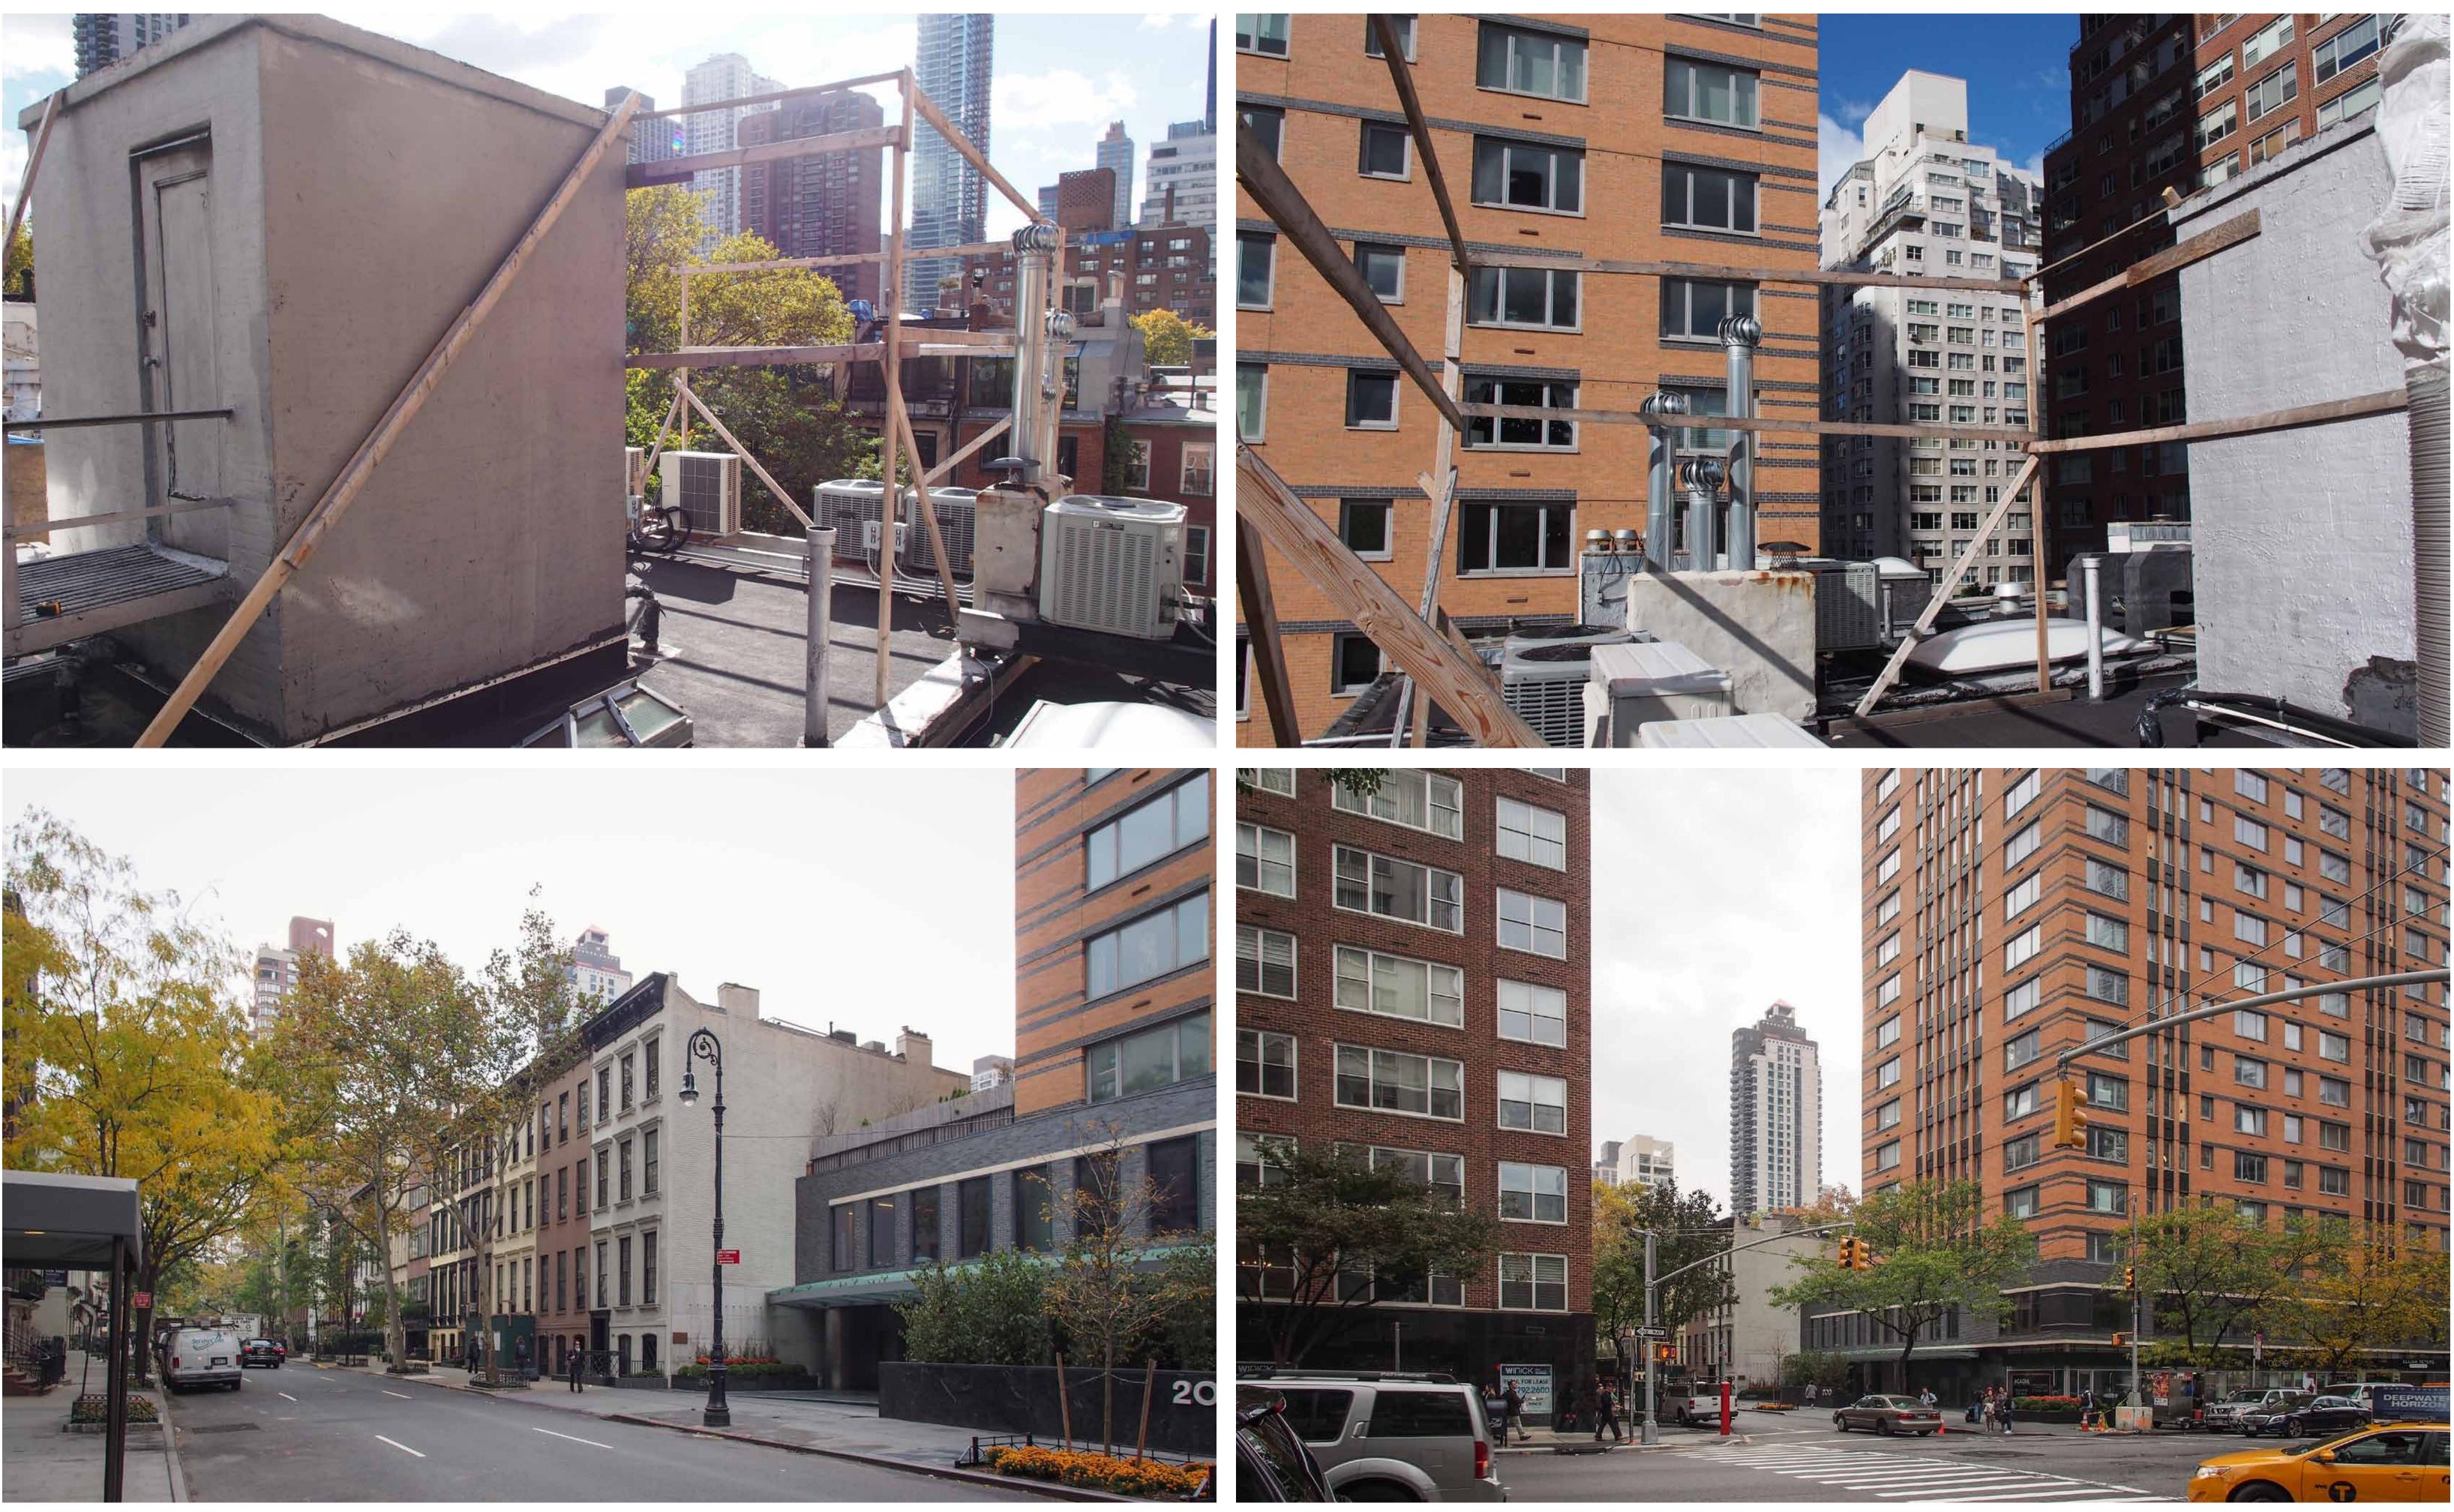

### **Mockup of Proposed Addition**

#### 01 December 2016

Area of Visibility for New Roof Addition

AREA OF VISIBILITY FOR PROPOSED ADDITION

3AL

3AL

#### 01 December 2016

Mockup of Proposed Addition @ 3rd Avenue

**Rendering of Proposed Addition (previous)** 