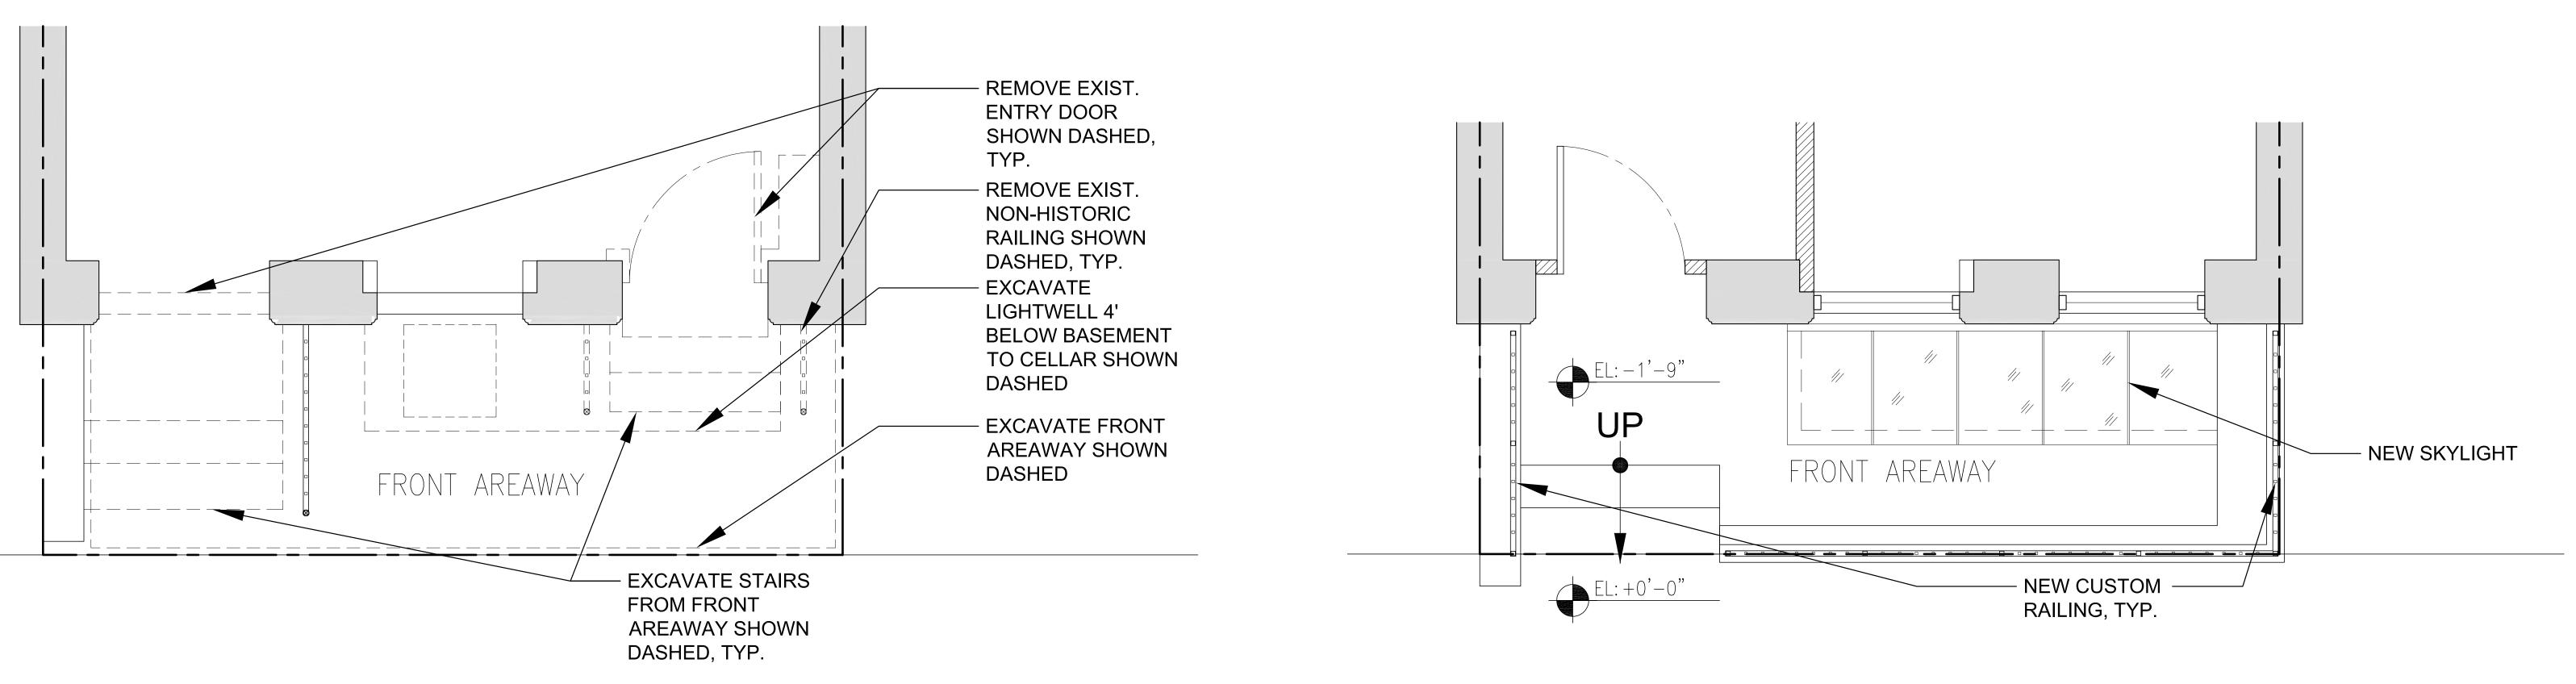

## 31 May 2024

Example of Neighboring Excavated Areaway & Details Shown for Context

Proposed Front Areaway Plan (No Change from Original C of A)

**Existing Front Areaway Plan** 

LPC.06 210 East 62nd Street, New York, NY

#### 31 May 2024

**Pre-Construction Photo of Front Areaway** 

Proposed Front Areaway (No Change from Original C of A)