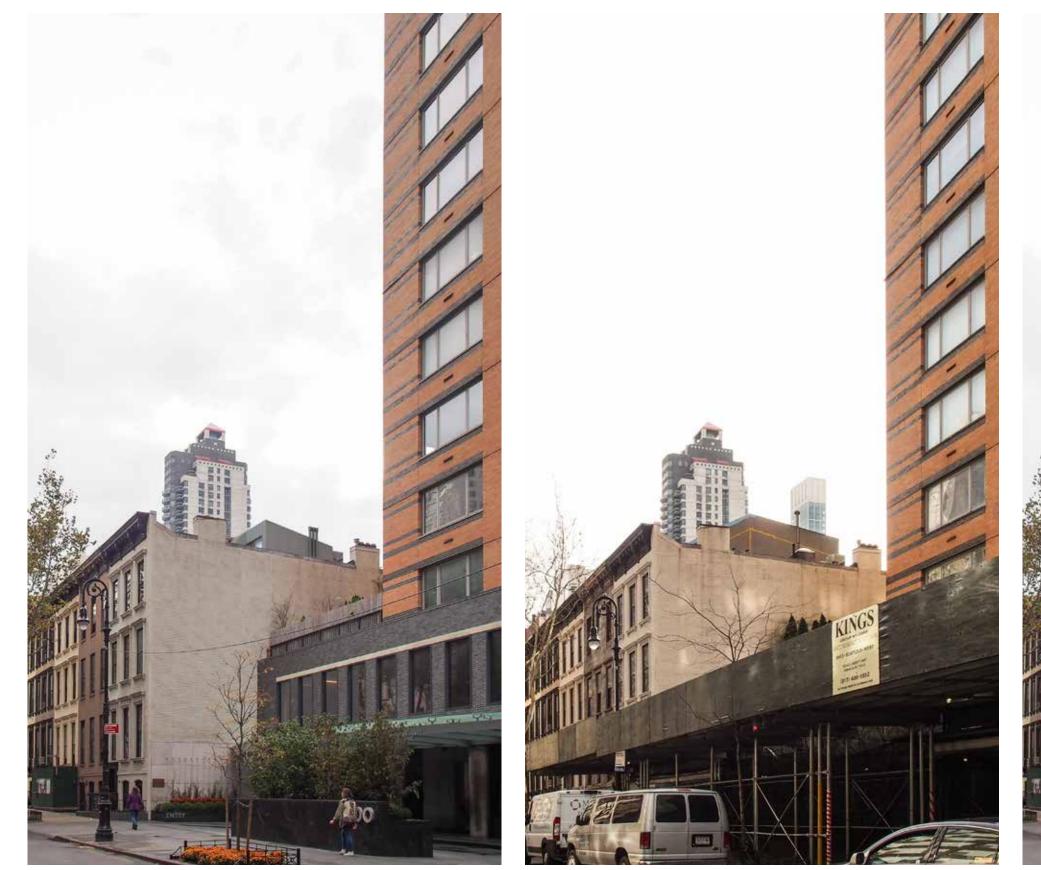

#### 31 May 2024

**Rendering of Addition as Presented at Public** Meeting on 12/6/16.

As-Built Conditions (Roof Addition to be Demolished.)

Addition **VIEWS 'A'** 

#### 31 May 2024

View of As-Built Conditions from NW on 3rd Avenue

VIEWS 'B'