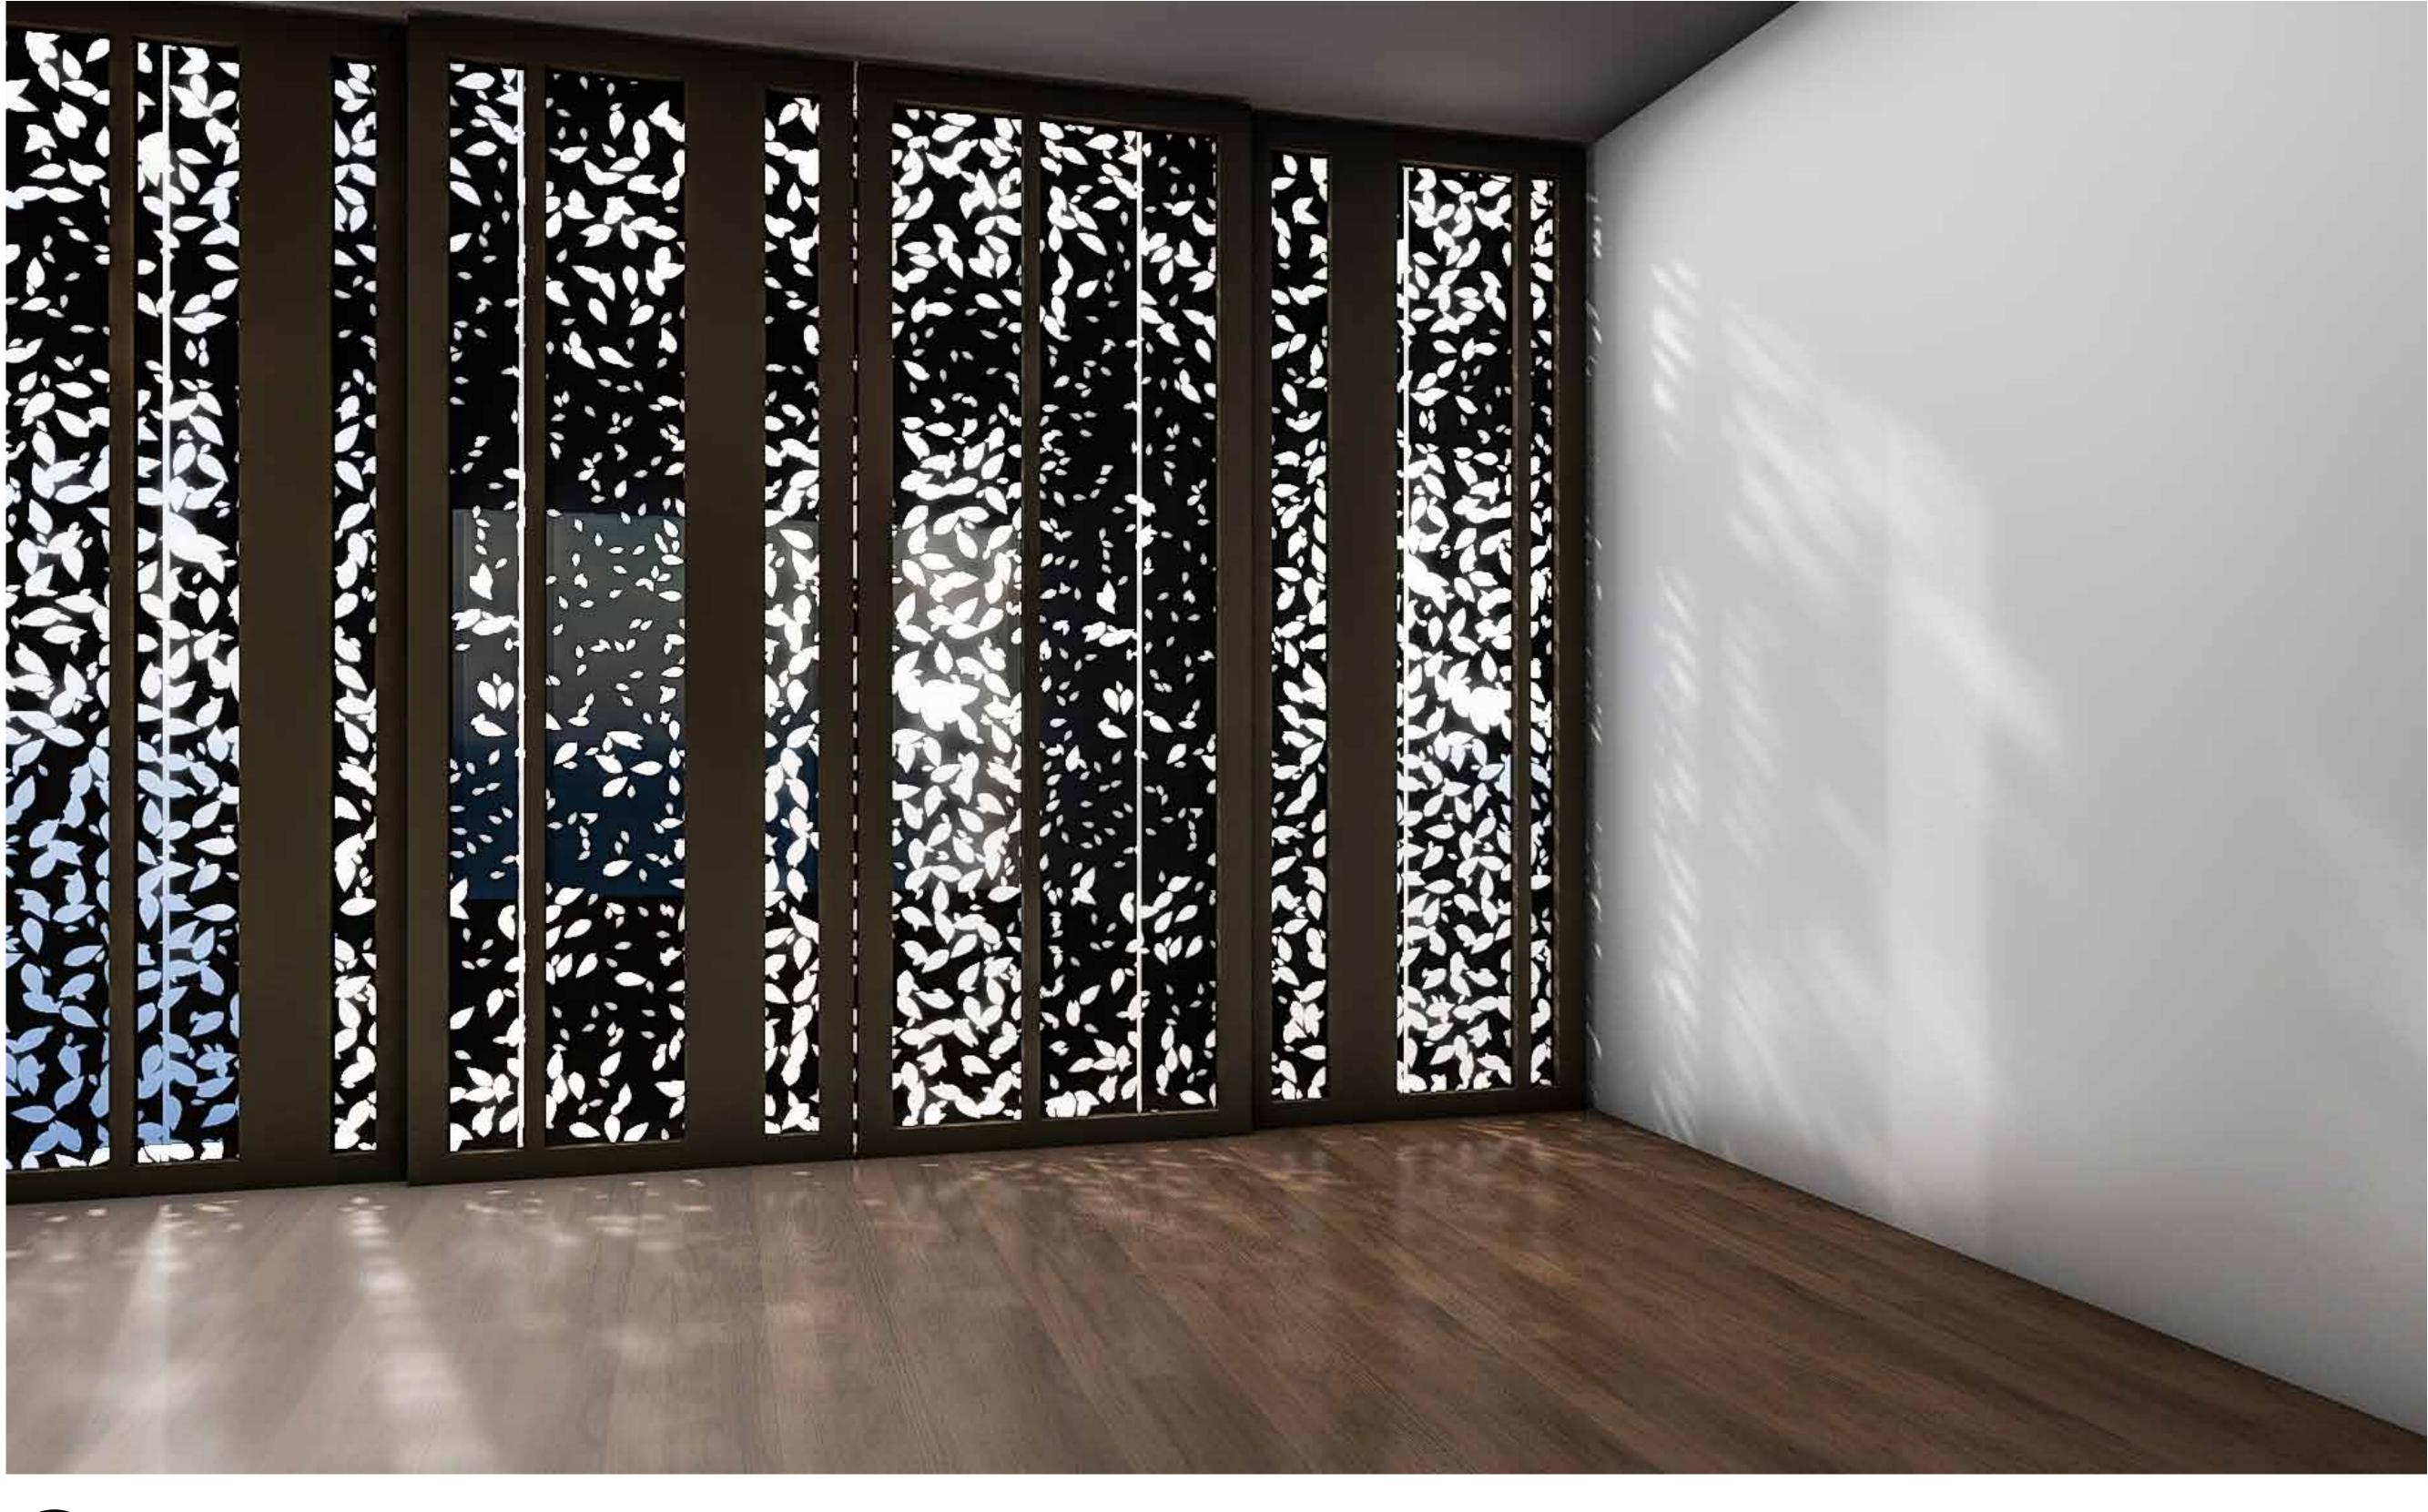

### 210 East 62nd Street, New York, NY **LPC.26**

INTERIOR VIEW OF WOOD FRAME SLIDING DOORS & METAL SHUTTERS BEYOND