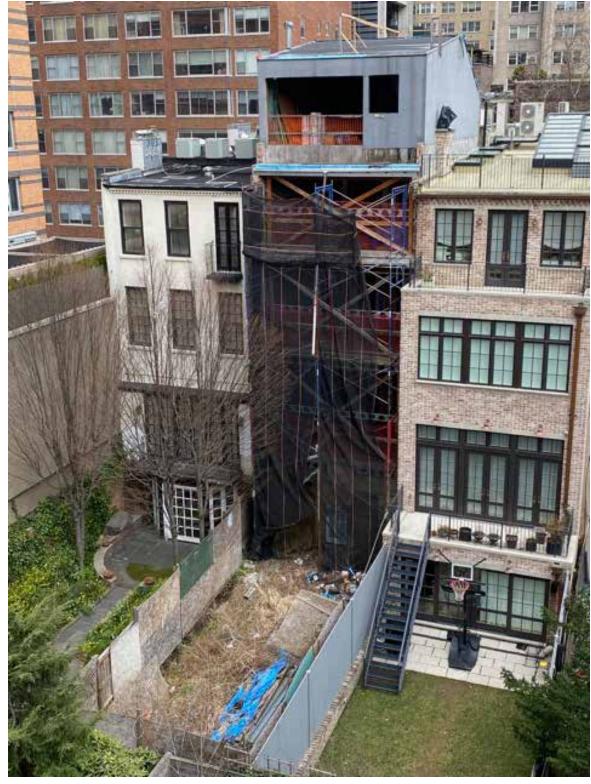

## 31 May 2024

Context Photo of Rear Yard Facing South (Opposite of Subject Property)

### 31 May 2024

As-Built Aerial View of Rear Yard

As-Built View of Rear Yard