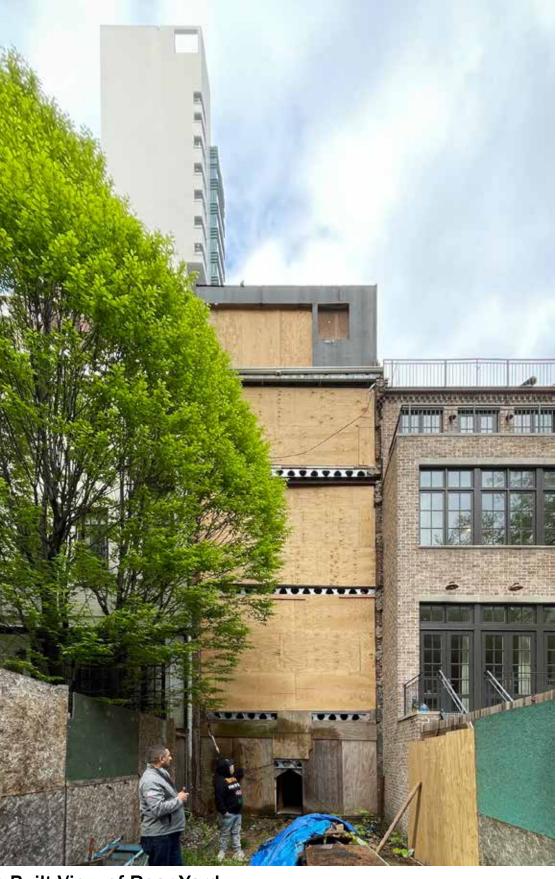

## 31 May 2024

Yellow dashed lines showing top of future glass guardrail.

Photomontage View of As-Built Roof Addition from West Side (to be removed)

## LPC.20 210 East 62nd Street, New York, NY

Yellow lines showing profile of future roof addition.