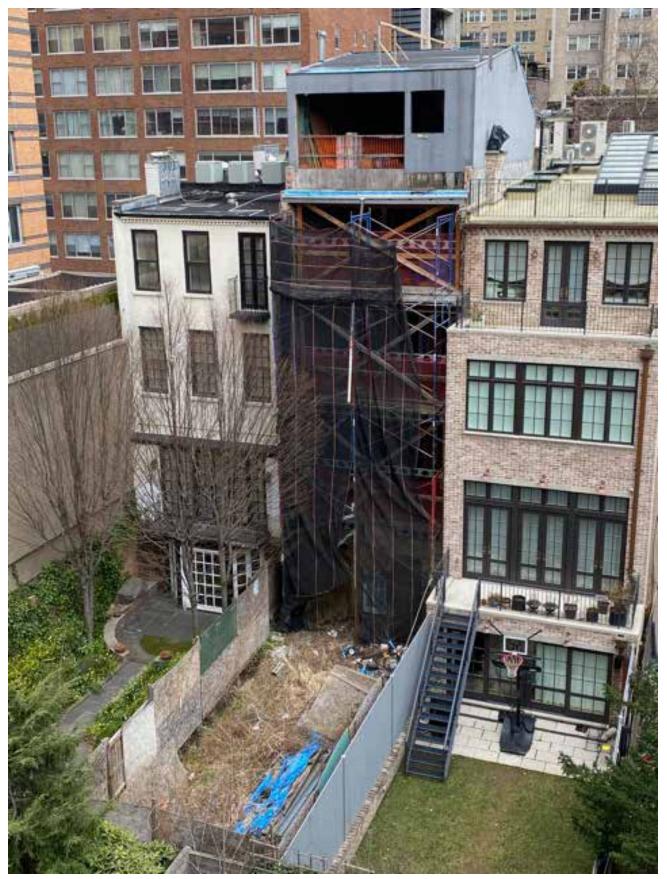

### 31 May 2024

As-Built Aerial View of Rear Yard

As-Built View of Rear Yard

## LPC.12 210 East 62nd Street, New York, NY