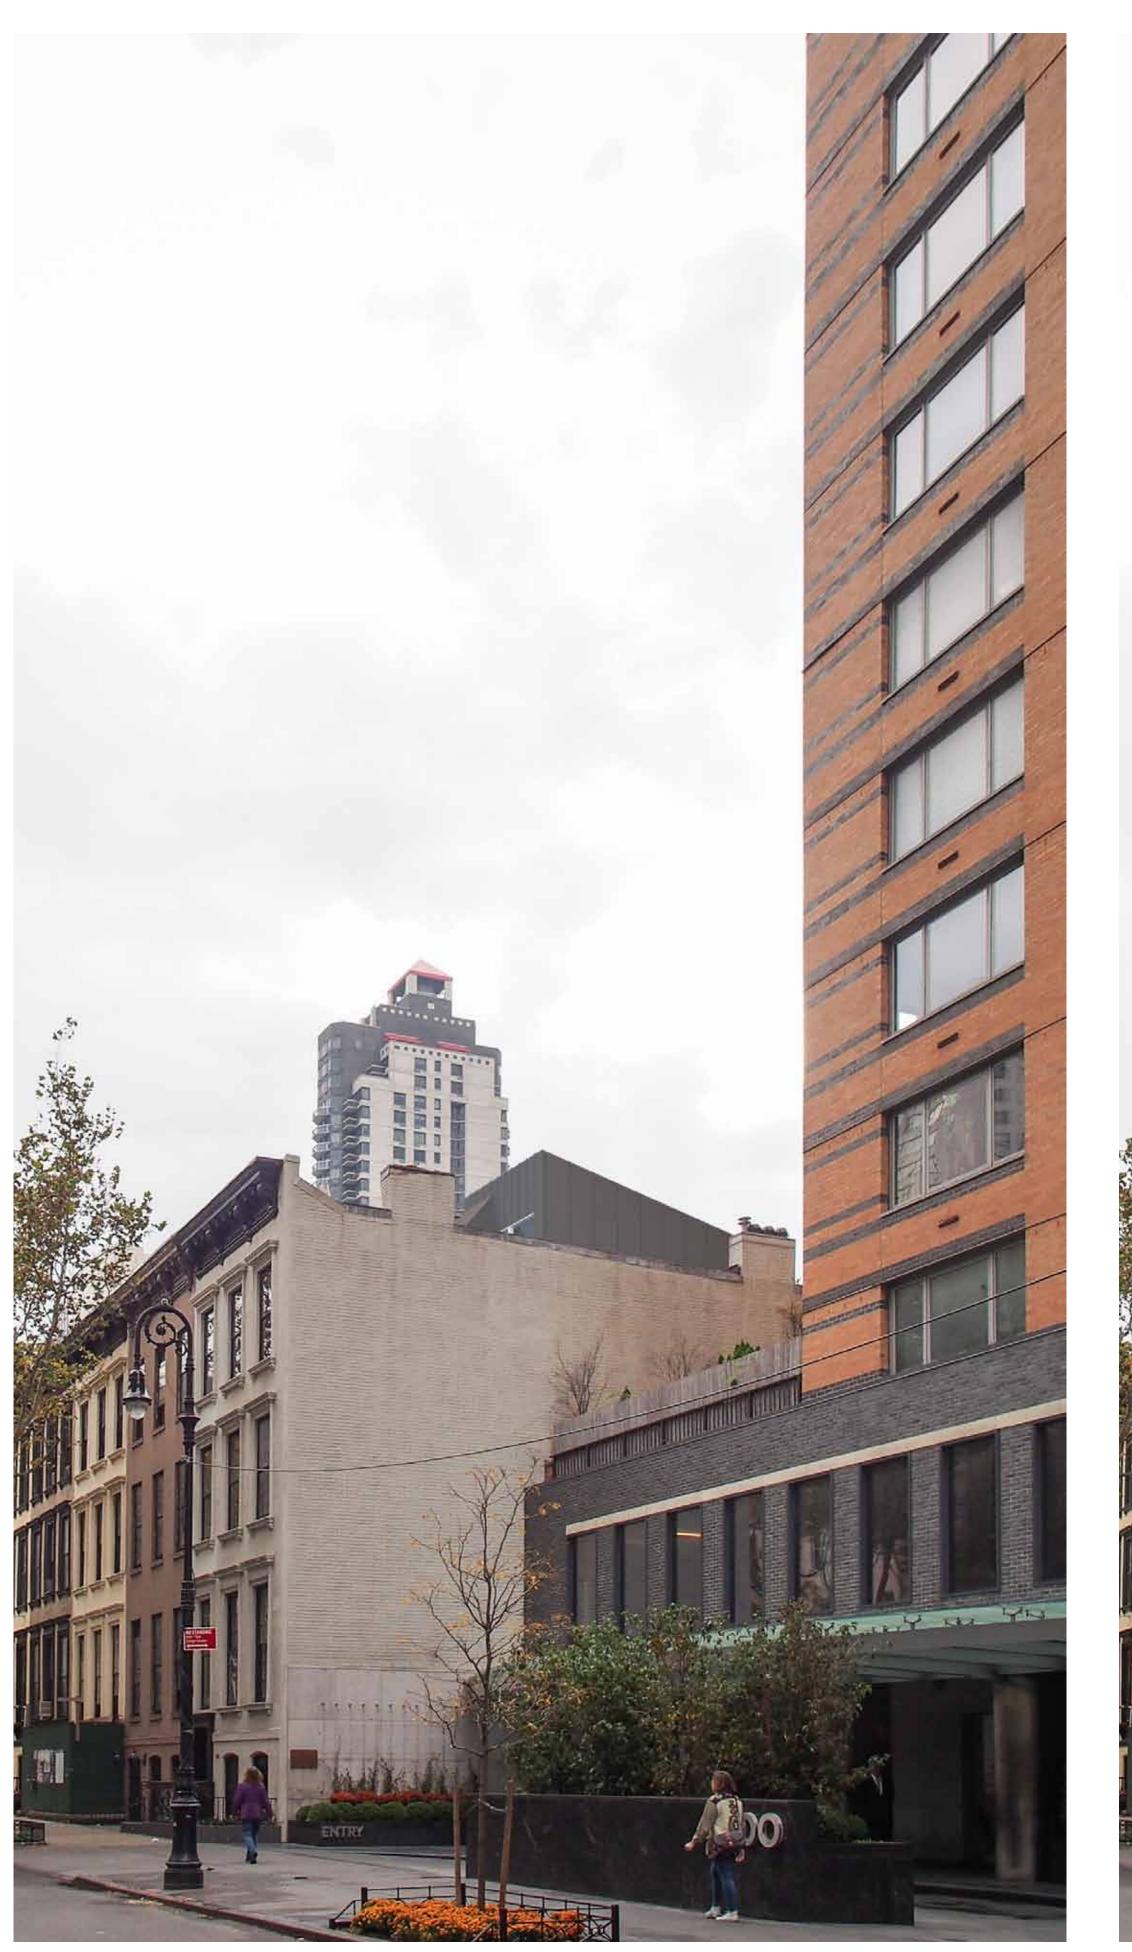

## 31 May 2024

Yellow dashed lines showing top of future glass guardrail.

Photomontage View of As-Built Roof Addition from West Side (to be removed)

## LPC.20 210 East 62nd Street, New York, NY

Yellow lines showing profile of future roof addition.

#### 31 May 2024

Frontal View of As-Built Roof Addition (to be removed.)

Rear View of As-Built Roof Addition (to be removed.)