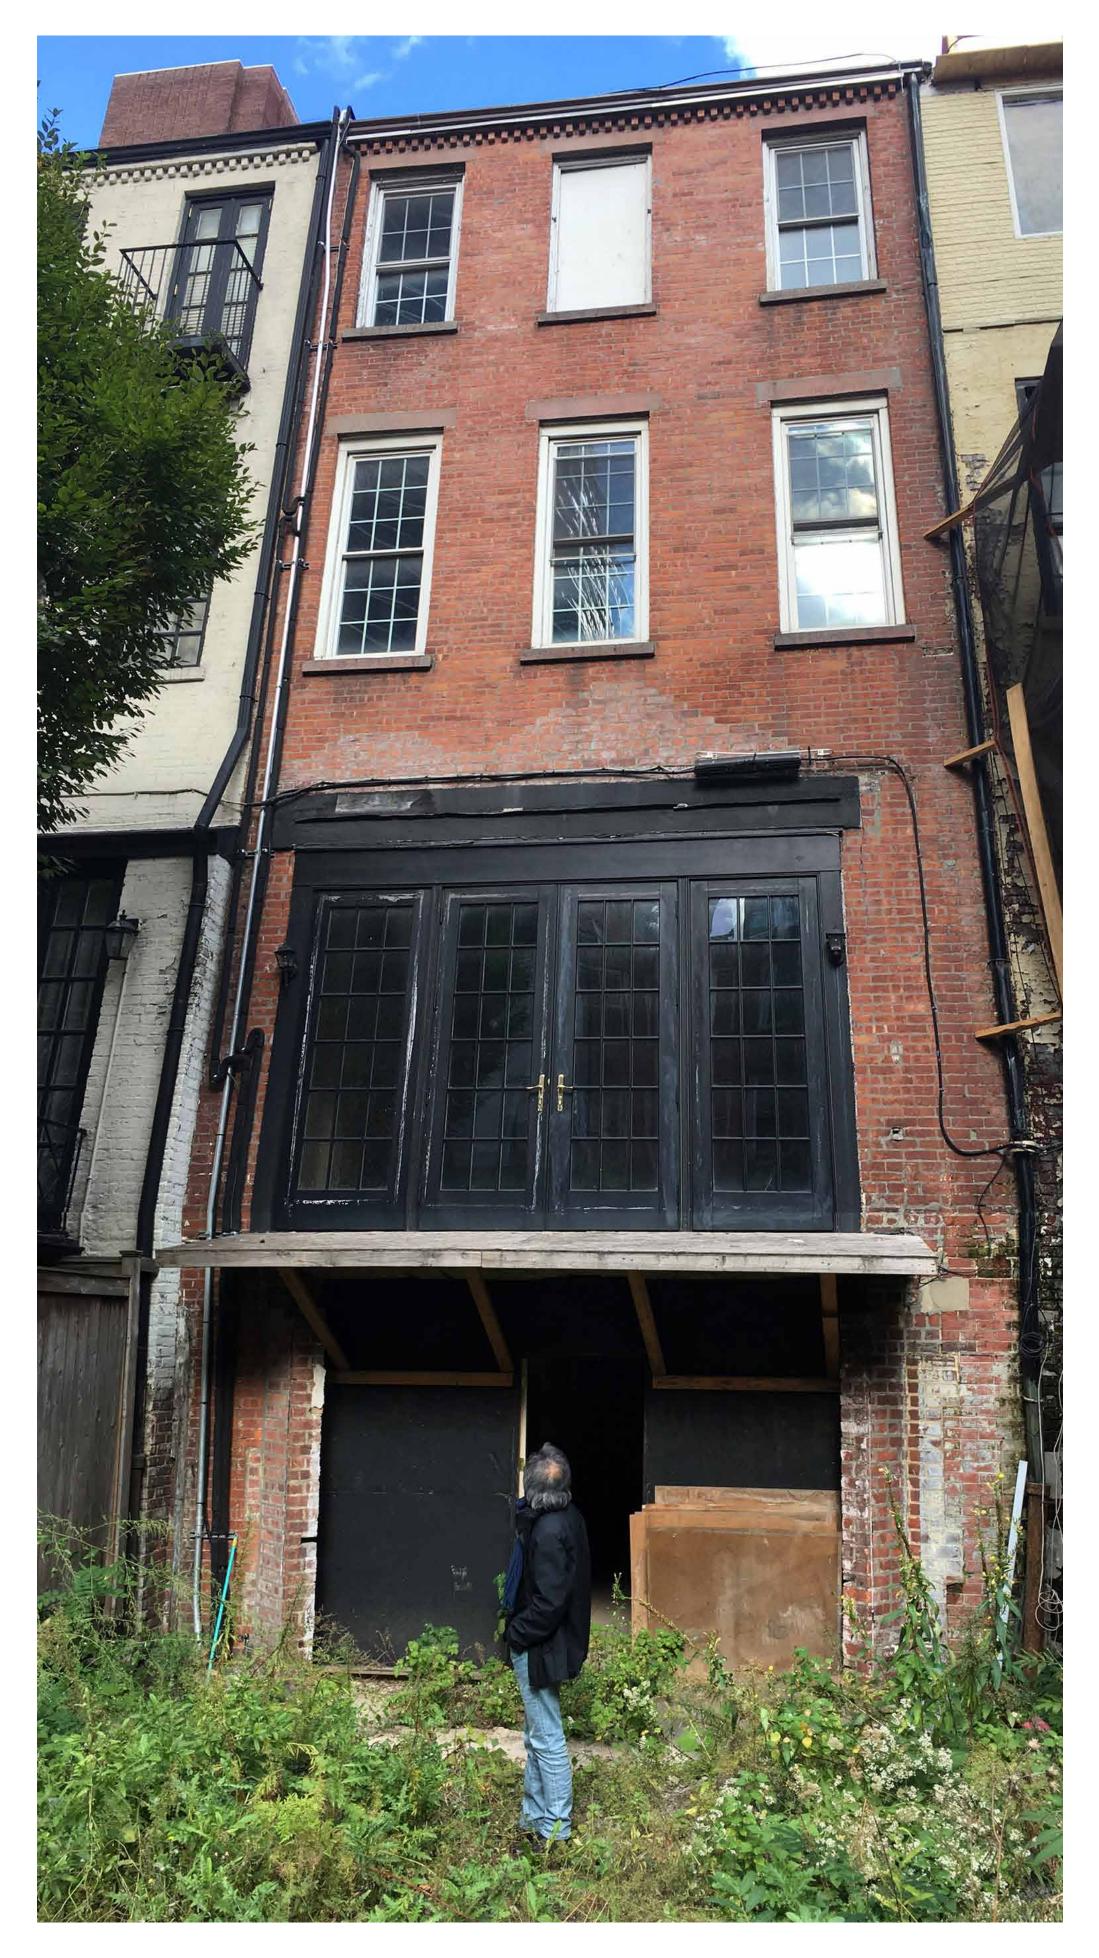

## **NEW REAR YARD EXTENSION**

(No changes in massing proposed from the original approval. Design of rear facade has been updated.)

Original Bay Window @ Rear Yard (Removed by Previous Owner)

**Pre-Construction View of Rear Yard** 

## LPC.09 210 East 62nd Street, New York, NY

## 31 May 2024

Context Photo of Rear Yard Facing South (Opposite of Subject Property)