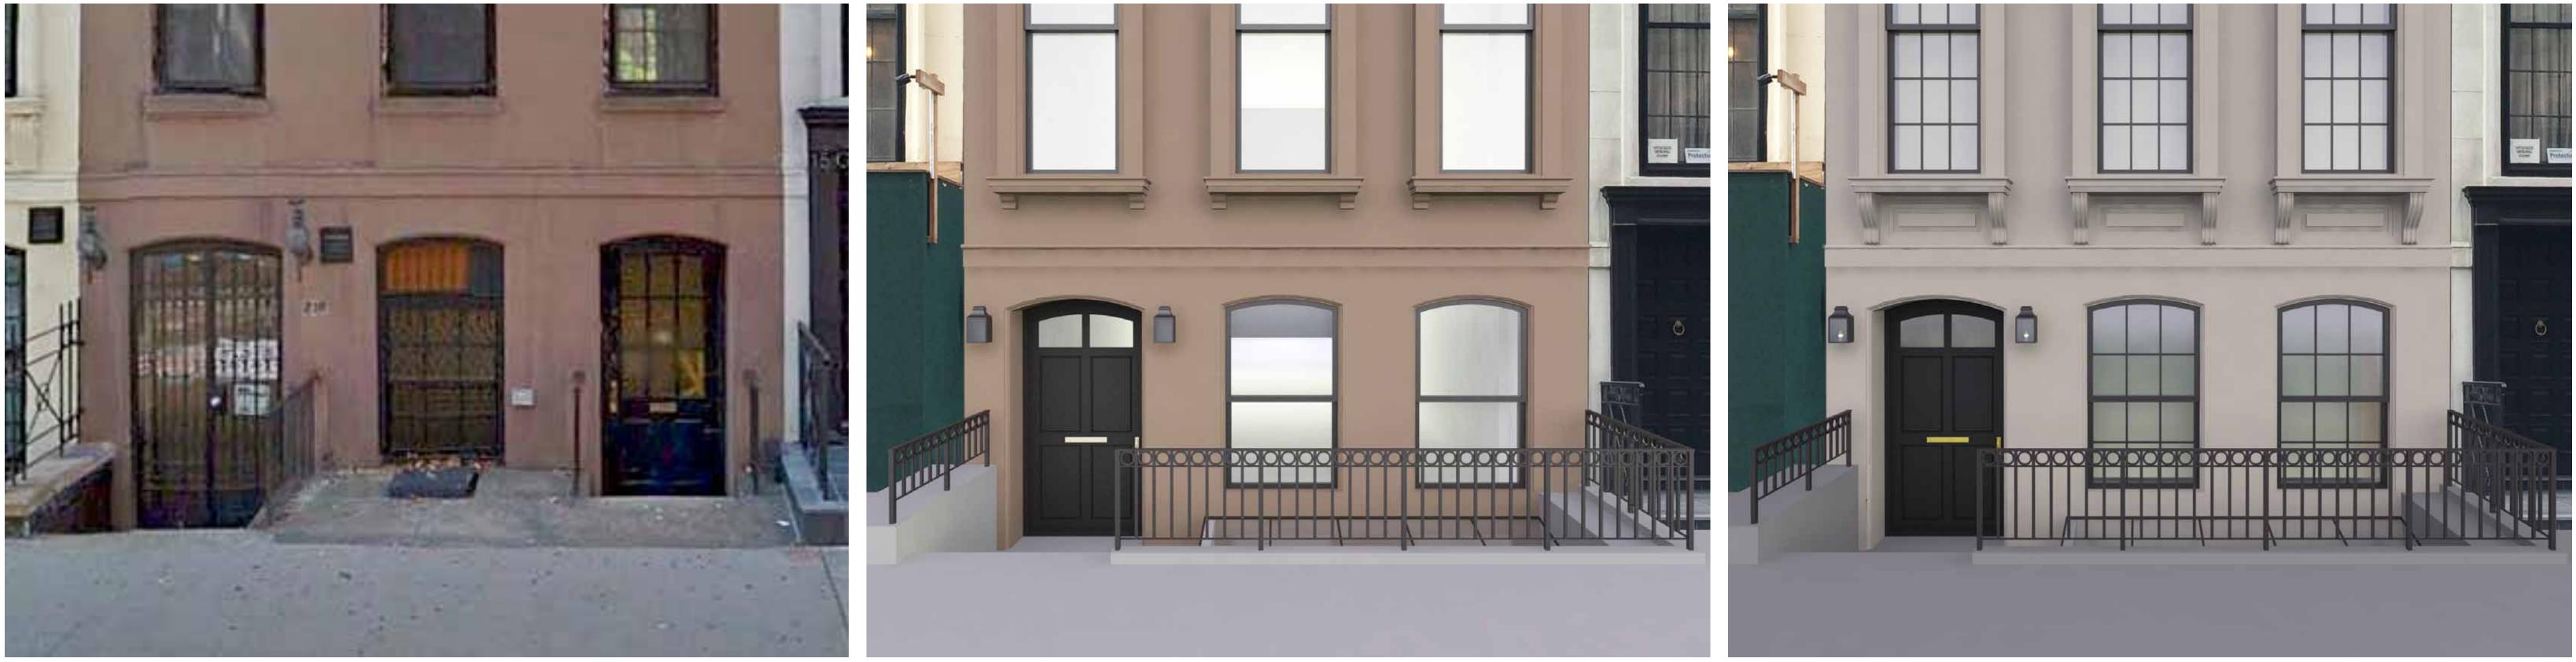

# **STREET FACADE RESTORATION**

(No change proposed from original approval.)

210 E 62 St

**Street Context View @ East 62nd Street** 

#### 31 May 2024

1939 Tax Photo

LPC.02 210 East 62nd Street, New York, NY

**Pre-Construction Street Facade** 

#### 31 May 2024

**Pre-Construction Photograph of Street Facade** 

As-Built Photograph of Street Facade (with Scratch Coat Applied)

## **Rendering of Proposed Street Facade (No** Change from Original C of A)

31 May 2024

**Pre-Construction Street Facade** 

LPC.04 210 East 62nd Street, New York, NY

## **Proposed Street Facade**

\* Note: Window openings @ street facade floors  $1 \sim 3$  shall align with those of both neighbors' windows.

#### 31 May 2024

**Details of Pre-Construction Conditions @ Street Facade** 