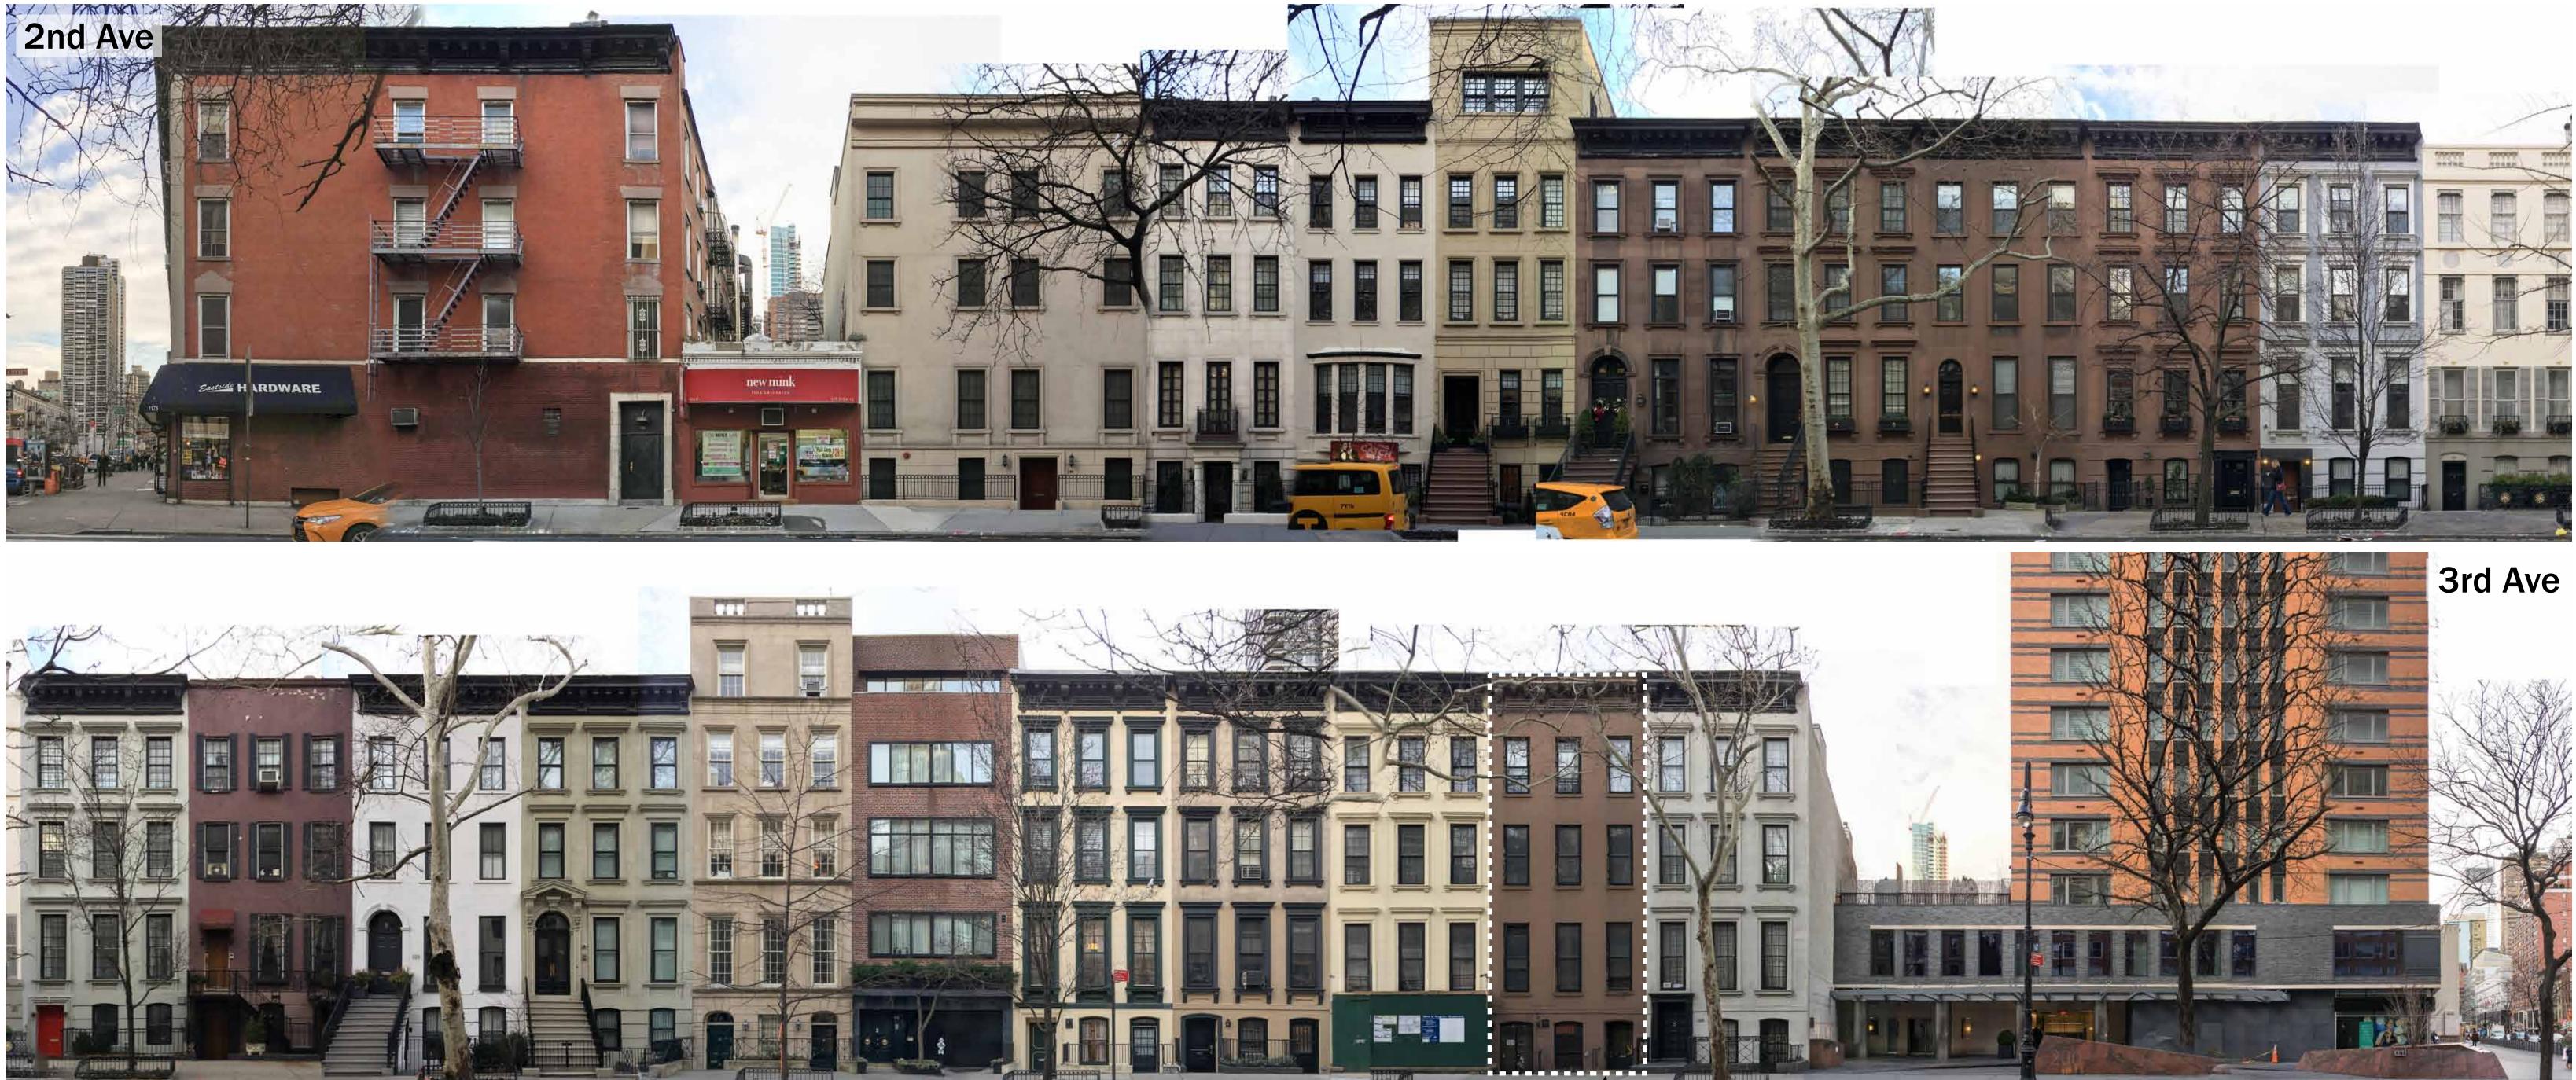

## LPC.18 210 East 62nd Street, New York, NY

**Building Outline Map** 

EAST 61ST STREET

**3RD AVENUE** 

| 6-30 STORIES |
|--------------|
| 5 STORIES    |
| 4 STORIES    |
| 3 STORIES    |

#### 31 May 2024

**Aerial Block View** 

### EAST 62ND STREET

| <u> </u>      |                         | ··—· — · — · —          | · — · — · ¬ · –      | ··—·—·—·⊤·                |                         | Τ.—.—.—.—               | r.—.—.—.—.              | ·—·—·—·—·               | ···                     | <u></u>                 | · <b></b> · · · ·                     | <u> </u>                              |                         |                         | г.—                     |
|---------------|-------------------------|-------------------------|----------------------|---------------------------|-------------------------|-------------------------|-------------------------|-------------------------|-------------------------|-------------------------|---------------------------------------|---------------------------------------|-------------------------|-------------------------|-------------------------|
| 214           | <u>1</u> <u>2</u>       | <u>16</u>               | 18                   | 220                       | <u>222</u>              | 224                     | <u>226</u>              | <u>228</u>              | <u>230</u>              | <u>232</u>              | 234                                   | <u>236</u>                            | <u>238</u>              | <u>240</u>              | <u>242</u>              |
| ORIES<br>SEME | s + 3 STOR<br>NT BASEI  | IES + 4 STO<br>MENT BA  | DRIES + 4<br>SEMENT  | STORIES +<br>BASEMENT     | 4 STORIES +<br>BASEMENT | 2 STORIES +<br>BASEMENT | 2 STORIES +<br>BASEMENT | 3 STORIES +<br>BASEMENT | 3 STORIES +<br>BASEMENT | 3 STORIES +<br>BASEMENT | 3 STORIES +<br>BASEMENT               | 3 STORIES +<br>BASEMENT               | 3 STORIES +<br>BASEMENT | 3 STORIES +<br>BASEMENT | 4 STORIES +<br>BASEMENT |
|               |                         |                         |                      |                           |                         |                         |                         |                         |                         |                         |                                       |                                       |                         |                         |                         |
|               |                         | 3 ST(<br>BA             | DRIES +<br>SEMENT    |                           |                         |                         |                         |                         |                         |                         |                                       |                                       |                         | 4 STORIES +<br>BASEMENT |                         |
|               |                         | 2 ST<br>BA              | DRIES + SEMENT       | STORIES +<br>BASEMENT     |                         |                         |                         |                         |                         |                         |                                       |                                       |                         |                         | 2 STORIES +             |
|               |                         |                         |                      |                           |                         |                         |                         |                         |                         |                         |                                       |                                       |                         |                         | BASEMENT                |
|               |                         |                         |                      |                           |                         |                         |                         |                         |                         |                         |                                       |                                       |                         |                         |                         |
|               | <u>_</u>                | r=j                     | - <b></b> İ          |                           |                         | j                       |                         |                         |                         | <br> <br>               |                                       |                                       |                         |                         |                         |
|               |                         |                         |                      |                           |                         |                         |                         |                         |                         |                         |                                       |                                       |                         |                         |                         |
|               |                         |                         |                      |                           |                         |                         |                         |                         |                         |                         |                                       |                                       |                         |                         |                         |
| r             |                         |                         | -                    |                           | _                       |                         |                         | ٦                       |                         |                         |                                       |                                       |                         |                         |                         |
| г             |                         | 4 STORIES<br>+ BASEMENT |                      |                           |                         |                         |                         |                         |                         |                         | 4 STORIES<br>+ BASEMENT               | 4 STORIES<br>+ BASEMENT               | 4 STORIES<br>+ BASEMENT |                         | 4 STORIES<br>+ BASEMENT |
|               |                         |                         |                      |                           |                         | J                       | 223 E 62                | L<br>ST                 |                         |                         |                                       |                                       |                         |                         |                         |
| г             | 4 STORIES<br>+ BASEMENT | 3 STORIES<br>+ BASEMENT | 3 STORIE<br>+ BASEME | S 3 STORIE<br>NT + BASEME | S<br>NT                 |                         | 6 STORIE                |                         |                         | 3 STORIES<br>+ BASEMENT |                                       |                                       | 3 STORIES<br>+ BASEMENT | 3 STORIES<br>+ BASEMENT | 3 STORIES<br>+ BASEMENT |
|               | <u>215</u>              | <u>217</u>              | 219                  | 221                       |                         |                         |                         |                         |                         | <u>235</u>              | 3 STORIES<br>+ BASEMENT<br><u>237</u> | 3 STORIES<br>+ BASEMENT<br><u>239</u> | <u>241</u>              | <u>243</u>              | <u>245</u>              |
| l             |                         |                         |                      |                           | <br>L                   |                         |                         |                         |                         |                         | j                                     | I                                     |                         |                         | _ · _ · _ · _ ·         |

### EAST 61ST STREET

BASEMENT

**GREEN SPACE** 