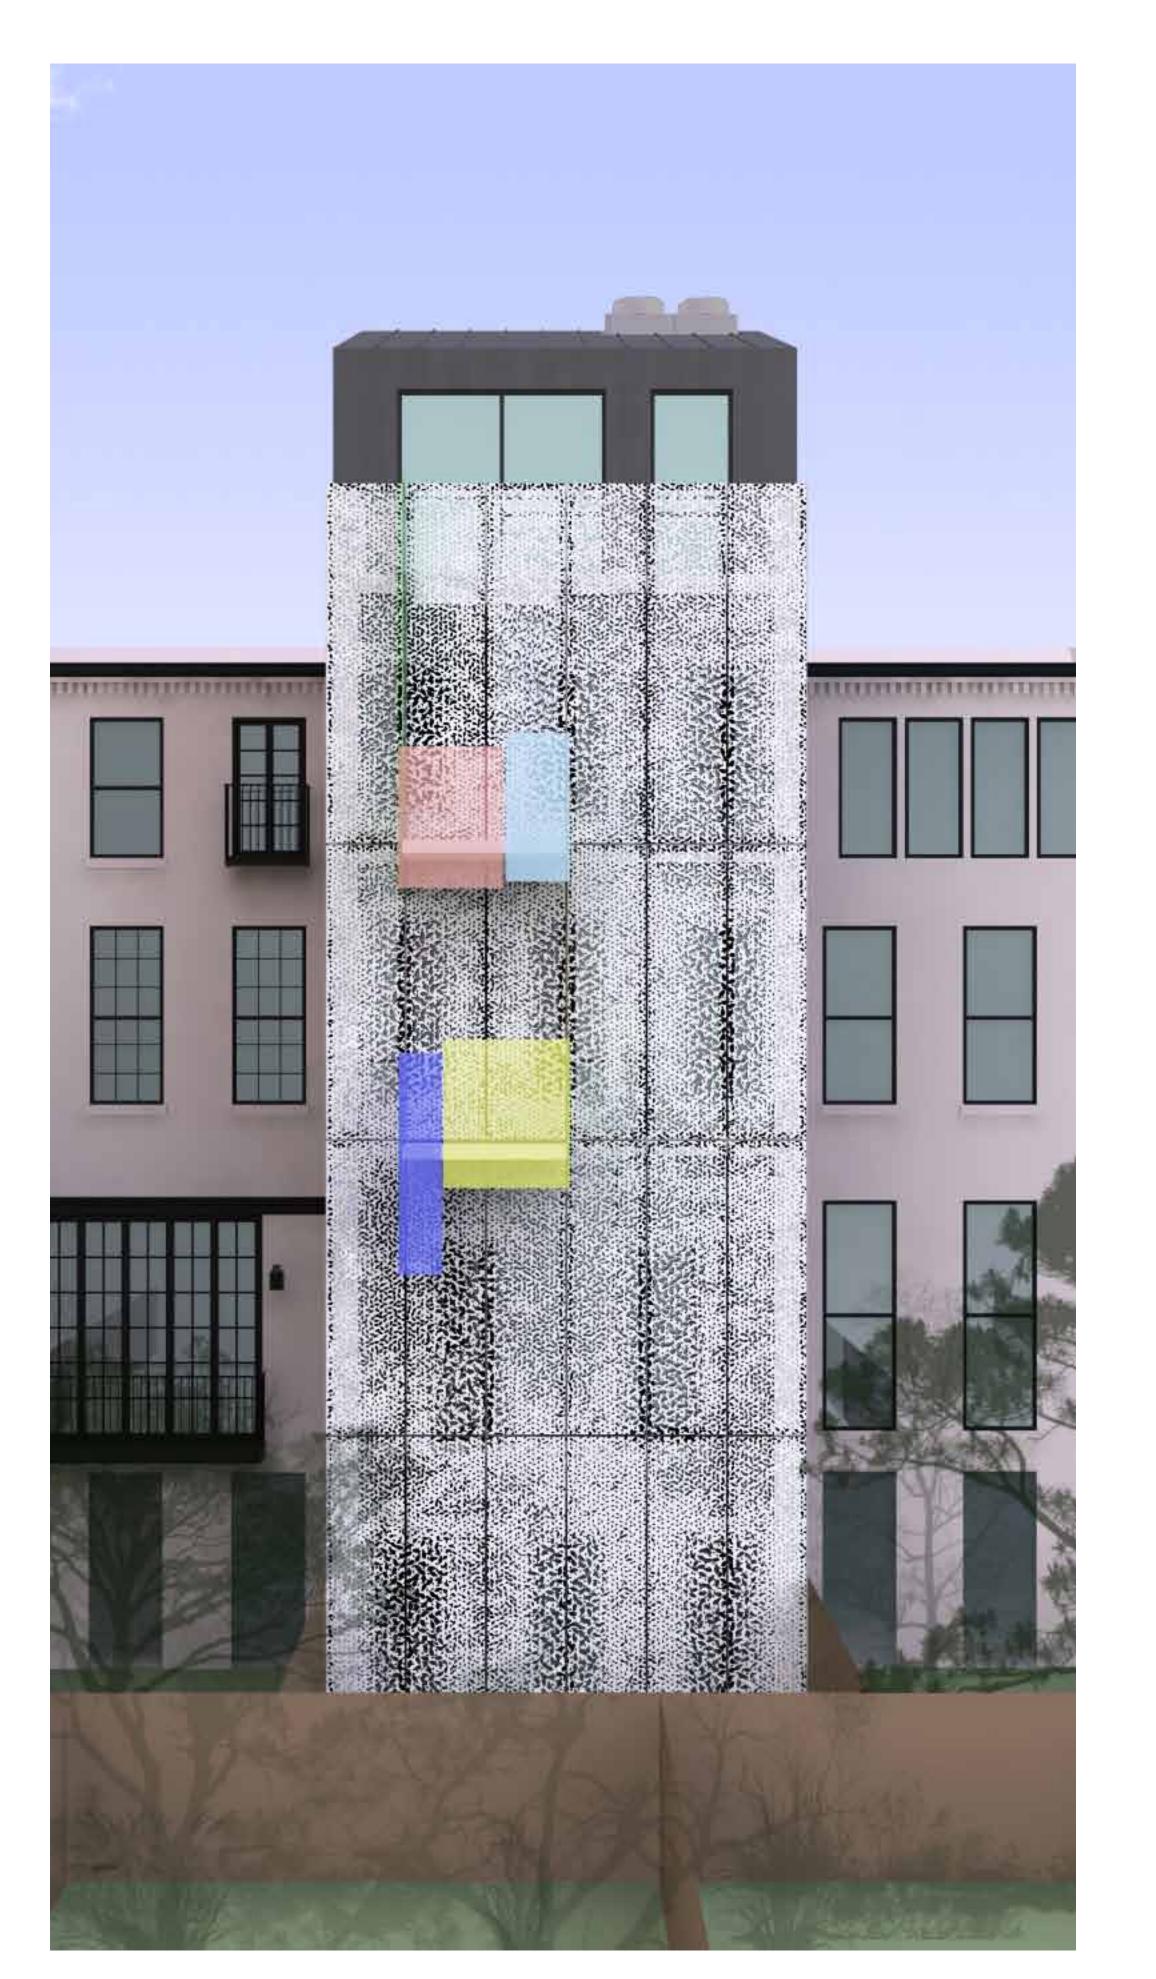

## **NEW ROOF ADDITION**

(Minor changes in massing proposed from the original approval. Non-conforming asbuilt roof addition and 3rd ~ 4th floor joists to be removed and rebuilt at new lower positions.)

## 31 May 2024

Yellow dashed lines showing top of future glass guardrail.

Photomontage View of As-Built Roof Addition from West Side (to be removed)

## LPC.20 210 East 62nd Street, New York, NY

Yellow lines showing profile of future roof addition.