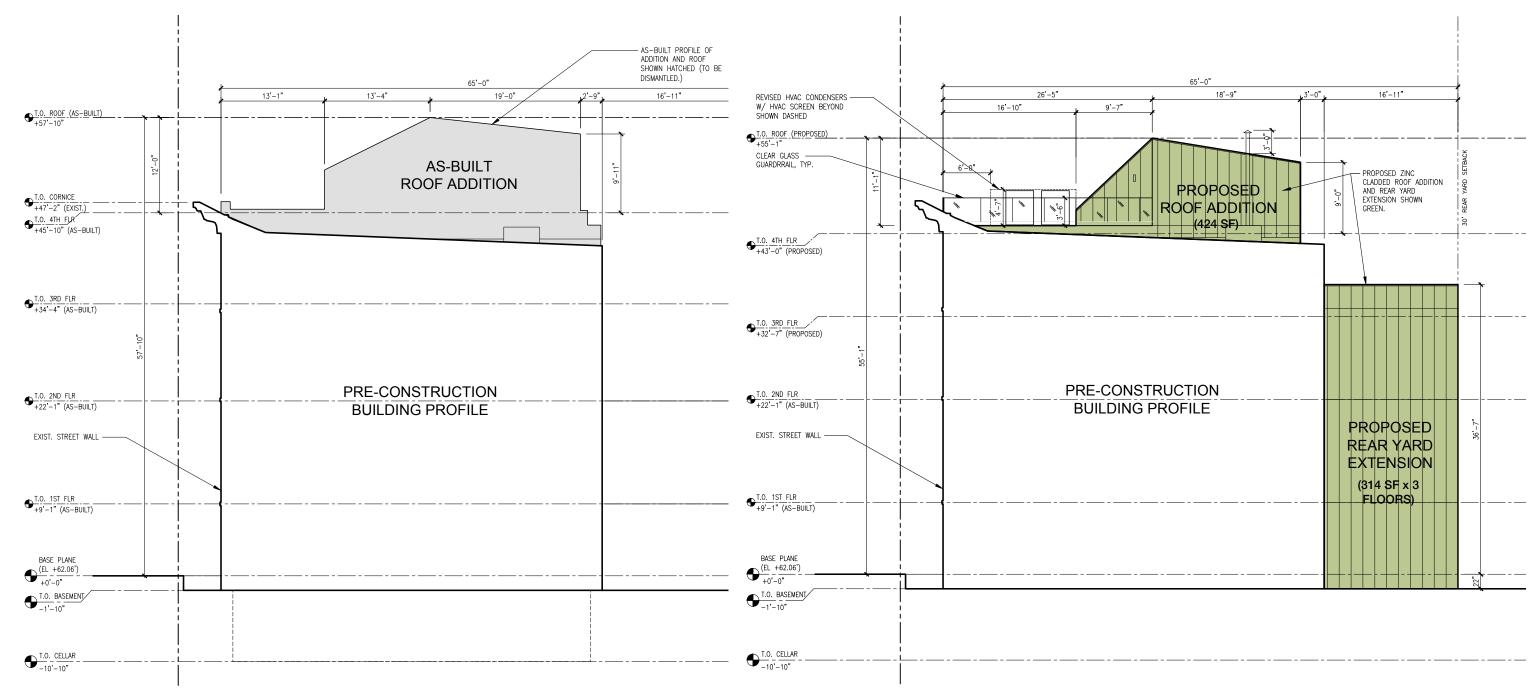

#### 31 May 2024

Approved Building Profile

**Proposed Building Profile** 

## LPC.14 210 East 62nd Street, New York, NY

## **NEW ROOF ADDITION**

(Minor changes in massing proposed from the original approval. Non-conforming asbuilt roof addition and 3rd ~ 4th floor joists to be removed and rebuilt at new lower positions.)