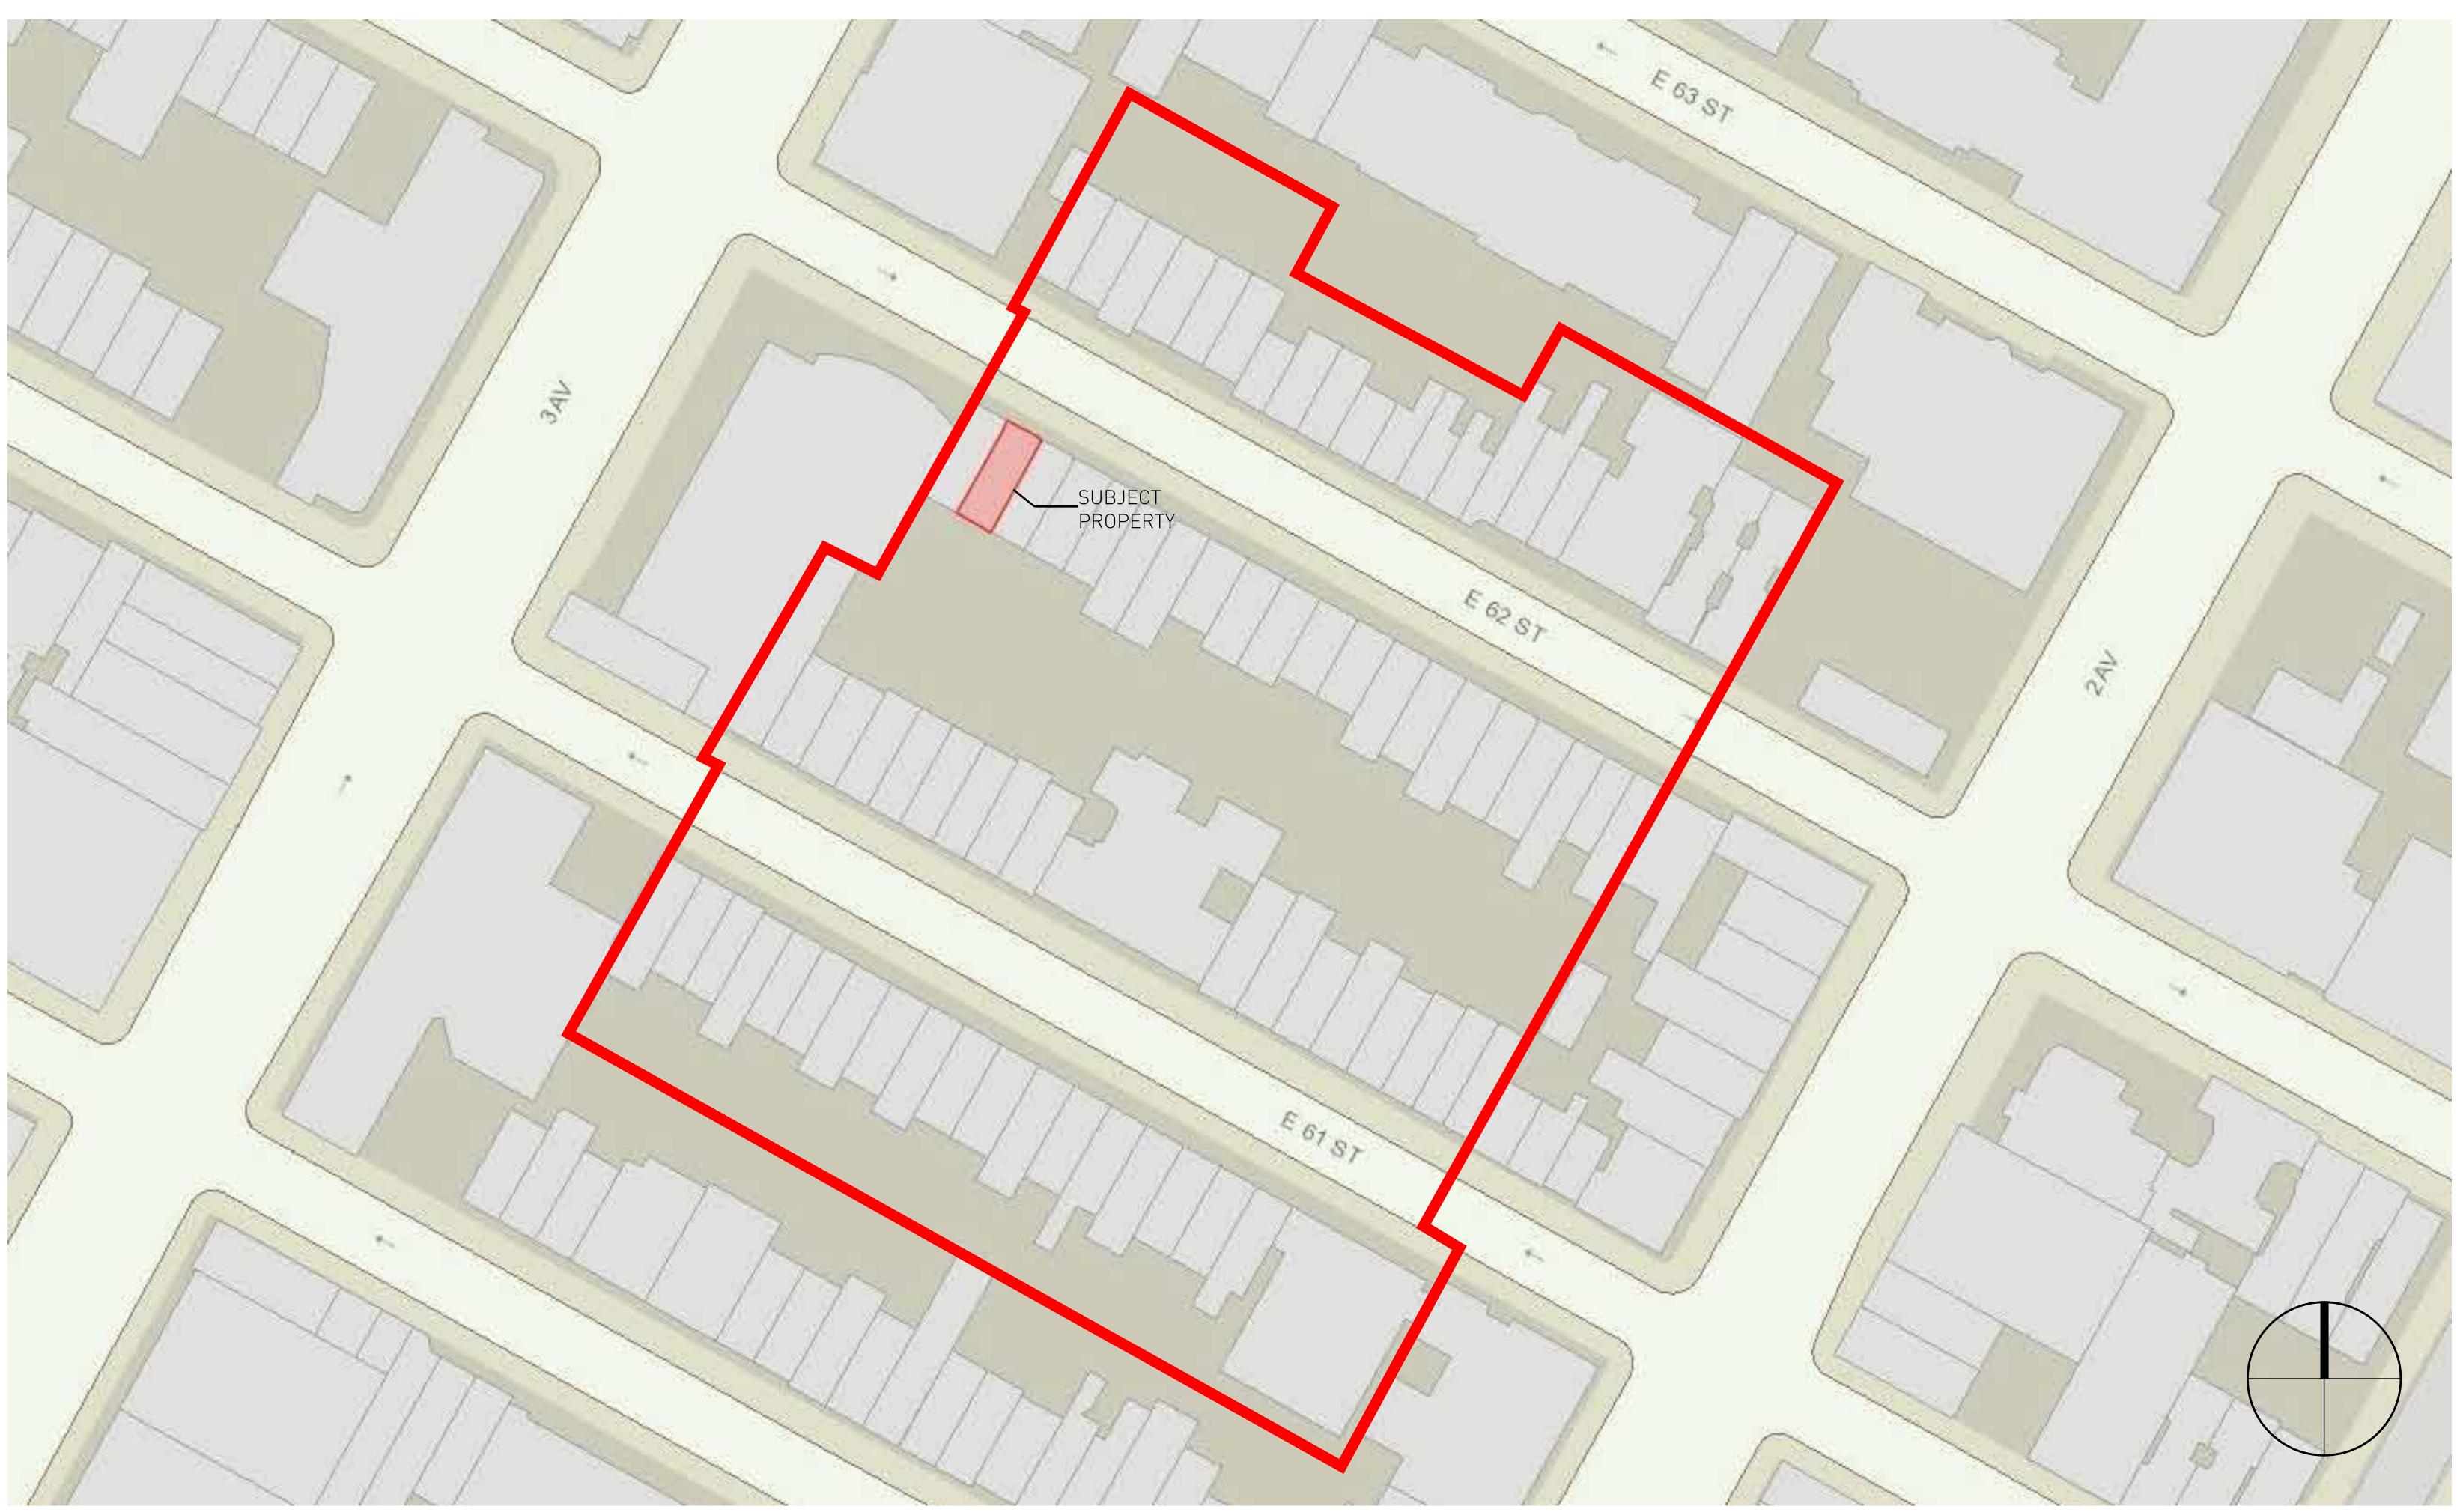

## LPC.18 210 East 62nd Street, New York, NY

**Building Outline Map** 

EAST 61ST STREET

**3RD AVENUE** 

| 6-30 STORIES |
|--------------|
| 5 STORIES    |
| 4 STORIES    |
| 3 STORIES    |

### **Building Outline Map**

LPC.03

**3RD AVENUE** 

#### 210 E 62 STREET NEW YORK, NY 10065

### EAST 62ND STREET

| <u> </u>      |                         | ··—· — · — · —          | · — · — · ¬ · –      | ··—·—·—·⊤·                |                         | Τ.—.—.—.—               | r.—.—.—.—.              | ·—·—·—·—·               | ···                     | <u></u>                 | · <b></b> · · · ·                     | <u> </u>                              |                         |                         | г.—                     |
|---------------|-------------------------|-------------------------|----------------------|---------------------------|-------------------------|-------------------------|-------------------------|-------------------------|-------------------------|-------------------------|---------------------------------------|---------------------------------------|-------------------------|-------------------------|-------------------------|
| 214           | <u>1</u> <u>2</u>       | <u>16</u>               | 18                   | 220                       | <u>222</u>              | 224                     | <u>226</u>              | <u>228</u>              | <u>230</u>              | <u>232</u>              | 234                                   | <u>236</u>                            | <u>238</u>              | <u>240</u>              | <u>242</u>              |
| ORIES<br>SEME | s + 3 STOR<br>NT BASEI  | IES + 4 STO<br>MENT BA  | DRIES + 4<br>SEMENT  | STORIES +<br>BASEMENT     | 4 STORIES +<br>BASEMENT | 2 STORIES +<br>BASEMENT | 2 STORIES +<br>BASEMENT | 3 STORIES +<br>BASEMENT | 3 STORIES +<br>BASEMENT | 3 STORIES +<br>BASEMENT | 3 STORIES +<br>BASEMENT               | 3 STORIES +<br>BASEMENT               | 3 STORIES +<br>BASEMENT | 3 STORIES +<br>BASEMENT | 4 STORIES +<br>BASEMENT |
|               |                         |                         |                      |                           |                         |                         |                         |                         |                         |                         |                                       |                                       |                         |                         |                         |
|               |                         | 3 ST(<br>BA             | DRIES +<br>SEMENT    |                           |                         |                         |                         |                         |                         |                         |                                       |                                       |                         | 4 STORIES +<br>BASEMENT |                         |
|               |                         | 2 ST<br>BA              | DRIES + SEMENT       | STORIES +<br>BASEMENT     |                         |                         |                         |                         |                         |                         |                                       |                                       |                         |                         | 2 STORIES +             |
|               |                         |                         |                      |                           |                         |                         |                         |                         |                         |                         |                                       |                                       |                         |                         | BASEMENT                |
|               |                         |                         |                      |                           |                         |                         |                         |                         |                         |                         |                                       |                                       |                         |                         |                         |
|               | <u>_</u>                | r=j                     | - <b></b> İ          |                           |                         | j                       |                         |                         |                         | <br> <br>               |                                       |                                       |                         |                         |                         |
|               |                         |                         |                      |                           |                         |                         |                         |                         |                         |                         |                                       |                                       |                         |                         |                         |
|               |                         |                         |                      |                           |                         |                         |                         |                         |                         |                         |                                       |                                       |                         |                         |                         |
| r             |                         |                         | -                    |                           | _                       |                         |                         | ٦                       |                         |                         |                                       |                                       |                         |                         |                         |
| г             |                         | 4 STORIES<br>+ BASEMENT |                      |                           |                         |                         |                         |                         |                         |                         | 4 STORIES<br>+ BASEMENT               | 4 STORIES<br>+ BASEMENT               | 4 STORIES<br>+ BASEMENT |                         | 4 STORIES<br>+ BASEMENT |
|               |                         |                         |                      |                           |                         | J                       | 223 E 62                | L<br>ST                 |                         |                         |                                       |                                       |                         |                         |                         |
| г             | 4 STORIES<br>+ BASEMENT | 3 STORIES<br>+ BASEMENT | 3 STORIE<br>+ BASEME | S 3 STORIE<br>NT + BASEME | S<br>NT                 |                         | 6 STORIE                |                         |                         | 3 STORIES<br>+ BASEMENT |                                       |                                       | 3 STORIES<br>+ BASEMENT | 3 STORIES<br>+ BASEMENT | 3 STORIES<br>+ BASEMENT |
|               | <u>215</u>              | <u>217</u>              | 219                  | 221                       |                         |                         |                         |                         |                         | <u>235</u>              | 3 STORIES<br>+ BASEMENT<br><u>237</u> | 3 STORIES<br>+ BASEMENT<br><u>239</u> | <u>241</u>              | <u>243</u>              | <u>245</u>              |
| l             |                         |                         |                      |                           | <br>L                   |                         |                         |                         |                         |                         | j                                     | I                                     |                         |                         | _ · _ · _ · _ ·         |

### EAST 61ST STREET

BASEMENT

**GREEN SPACE** 