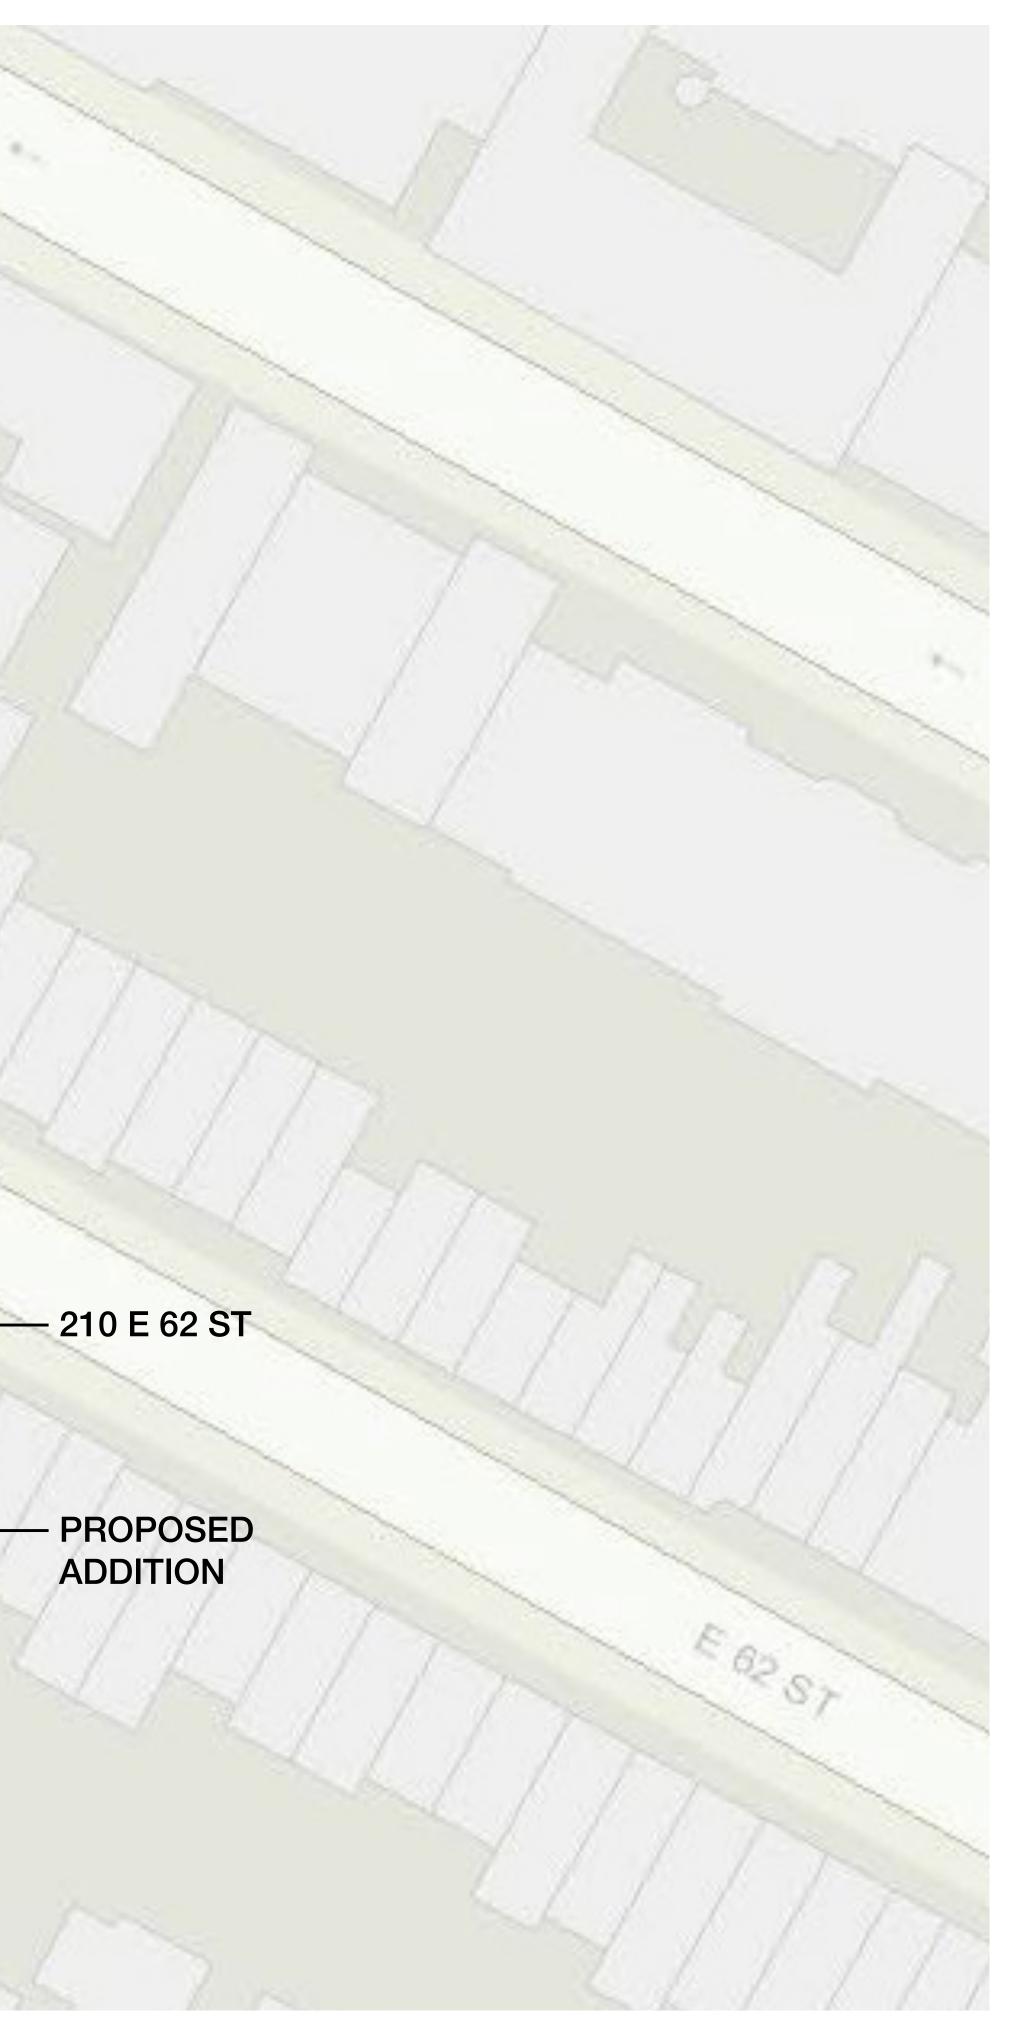

# **STREET FACADE RESTORATION**

(No change proposed from original approval.)

210 E 62 St

**Street Context View @ East 62nd Street** 

## LPC.01 210 East 62nd Street, New York, NY