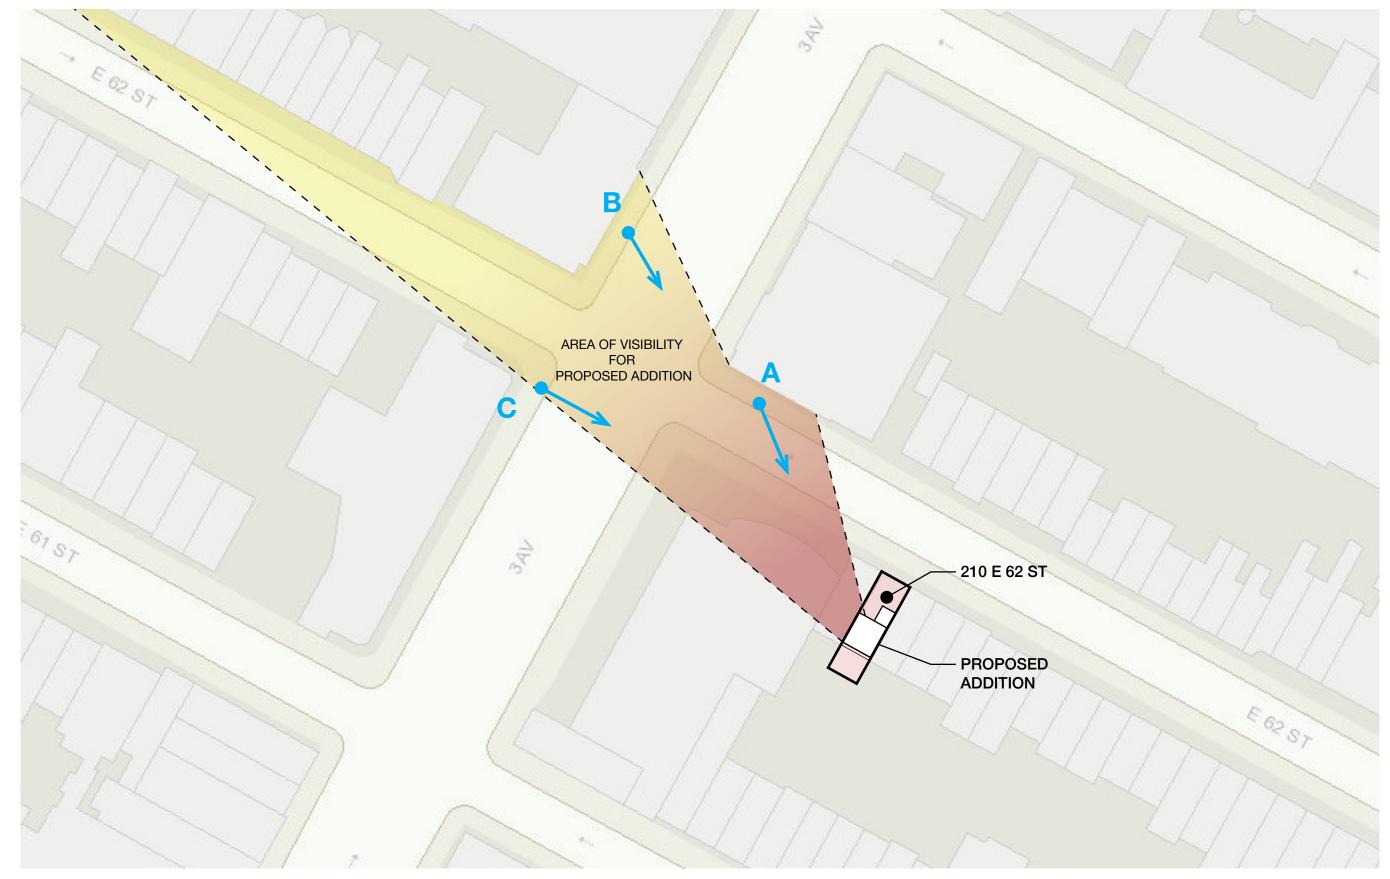

#### 31 May 2024

LPC.27 210 East 62nd Street, New York, NY

LPC.28 210 East 62nd Street, New York, NY

31 May 2024

Area of Visibility for Proposed Roof Addition

#### 01 December 2016

Area of Visibility for New Roof Addition

AREA OF VISIBILITY FOR PROPOSED ADDITION

3AL

3AL