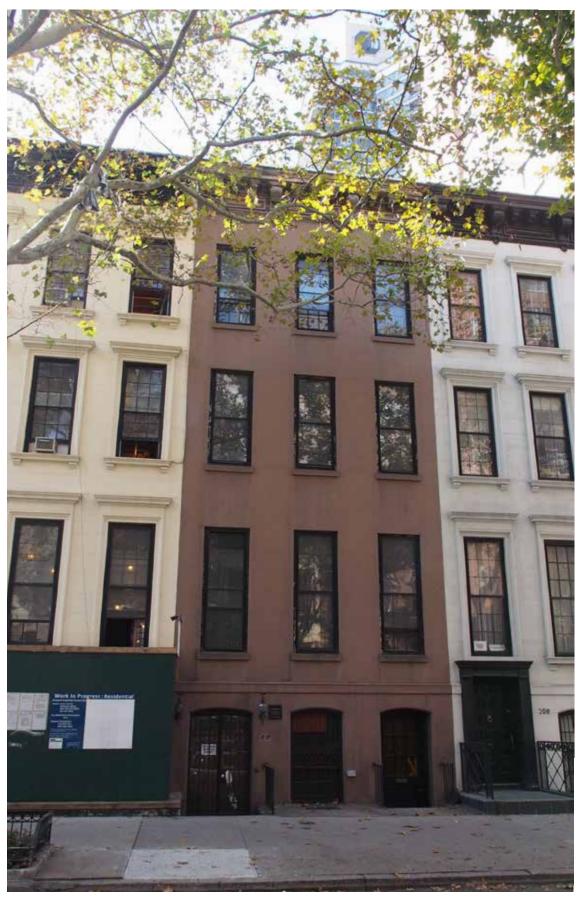

#### 31 May 2024

1939 Tax Photo

LPC.02 210 East 62nd Street, New York, NY

**Pre-Construction Street Facade** 

#### 31 May 2024

**Pre-Construction Photograph of Street Facade** 

As-Built Photograph of Street Facade (with Scratch Coat Applied)