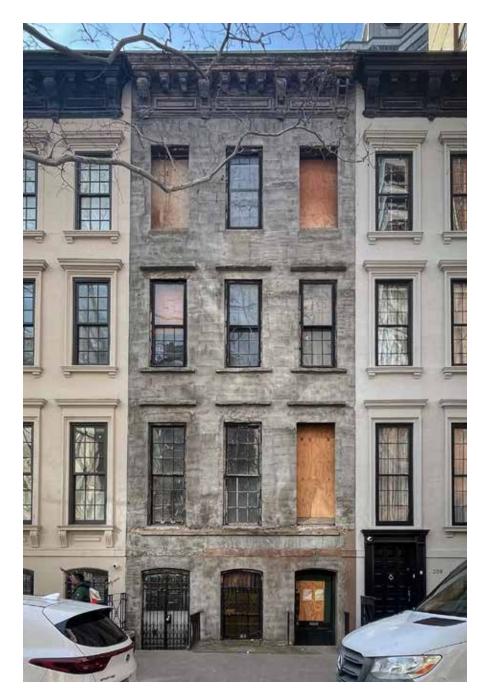

## NYC LANDMARKS **PRESERVATION COMMISSION PRESENTATION** Treadwell Farm Historic District

210 East 62nd Street New York, NY 10065

31 May 2024

arctangent architecture + design pllc

115 east 34th street unit 1379 new york, ny 10156 usa 212 689-2688 tel www.arctangent.com

Pre-Construction Photo

**Current Condition Photo** 

# **STREET FACADE RESTORATION**

(No change proposed from original approval.)



210 E 62 St

**Street Context View @ East 62nd Street** 

## LPC.01 210 East 62nd Street, New York, NY

#### 31 May 2024



1939 Tax Photo

LPC.02 210 East 62nd Street, New York, NY



**Pre-Construction Street Facade** 

#### 31 May 2024



**Pre-Construction Photograph of Street Facade** 



As-Built Photograph of Street Facade (with Scratch Coat Applied)



## LPC.03 210 East 62nd Street, New York, NY

## **Rendering of Proposed Street Facade (No** Change from Original C of A)

31 May 2024



**Pre-Construction Street Facade** 



LPC.04 210 East 62nd Street, New York, NY



## **Proposed Street Facade**

\* Note: Window openings @ street facade floors  $1 \sim 3$  shall align with those of both neighbors' windows.

#### 31 May 2024



**Details of Pre-Construction Conditions @ Street Facade** 

# LPC.05 210 East 62nd Street, New York, NY



## 31 May 2024



Example of Neighboring Excavated Areaway & Details Shown for Context





Proposed Front Areaway Plan (No Change from Original C of A)

**Existing Front Areaway Plan** 

LPC.06 210 East 62nd Street, New York, NY

####