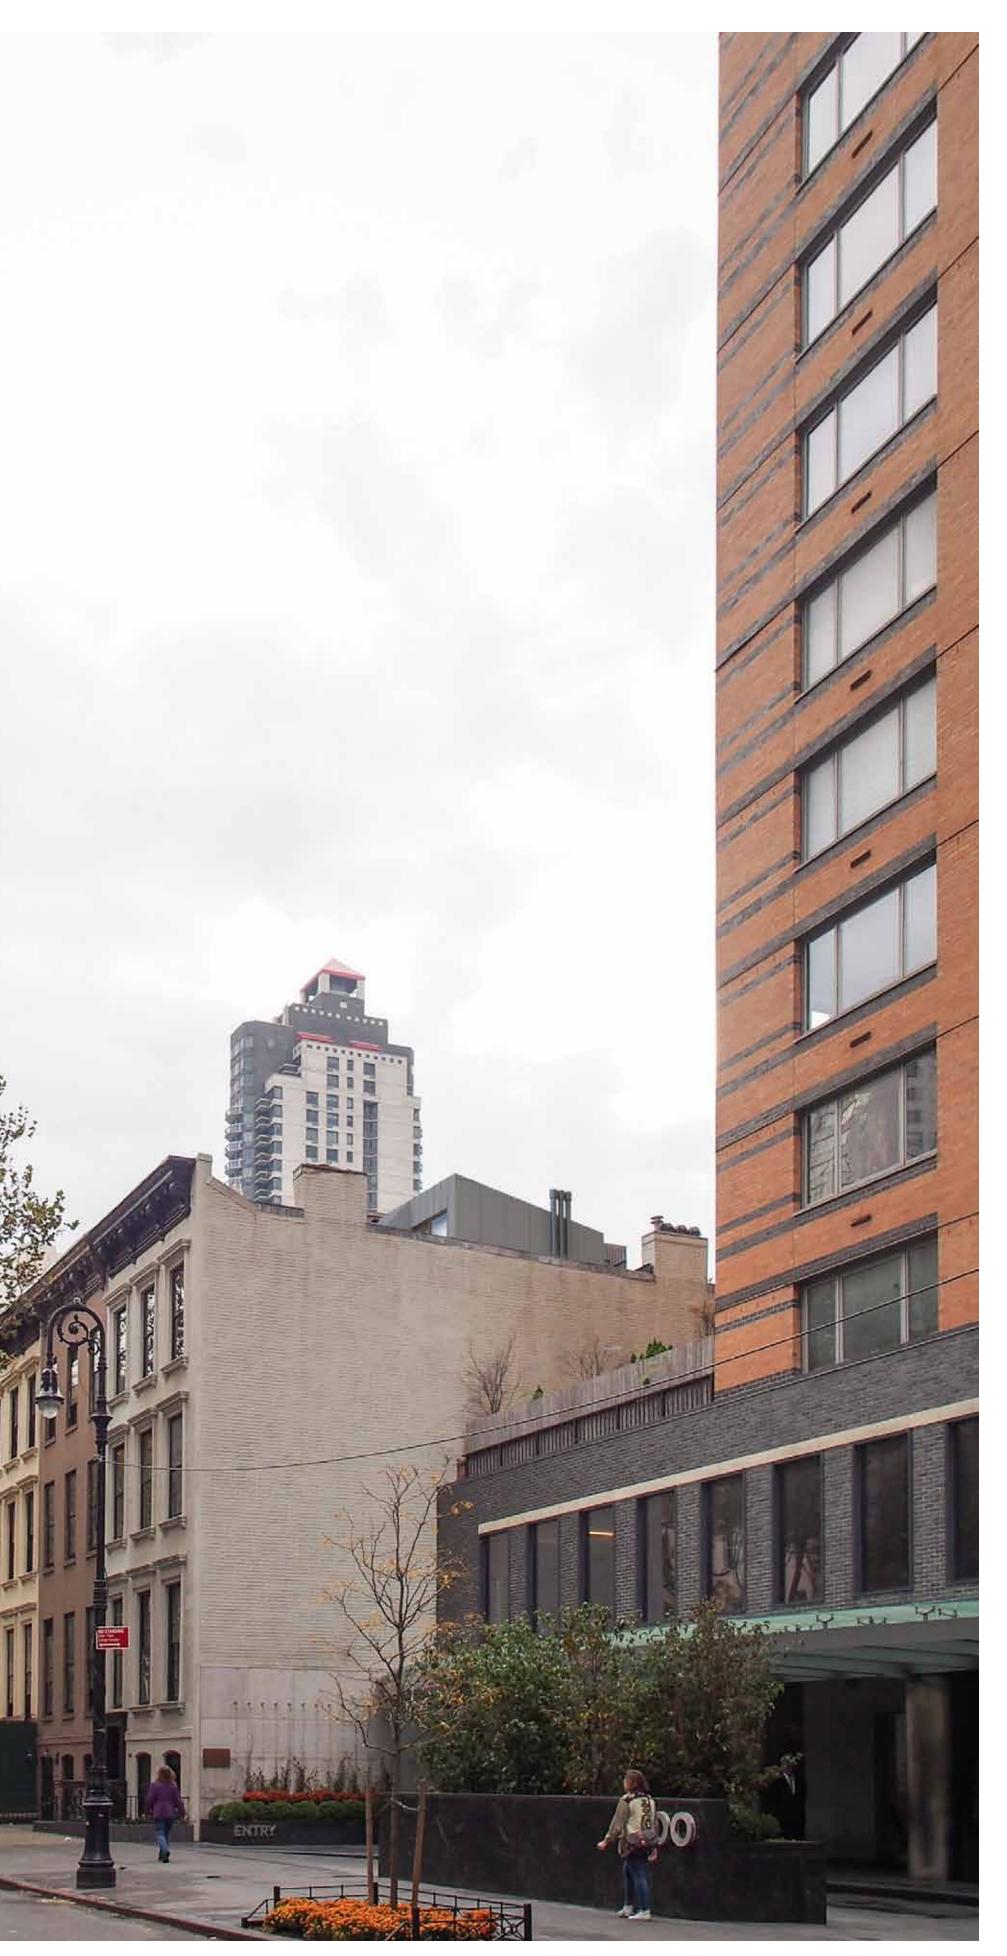

## 31 May 2024

Yellow dashed lines showing top of future glass guardrail.

Photomontage View of As-Built Roof Addition from West Side (to be removed)

## LPC.20 210 East 62nd Street, New York, NY

Yellow lines showing profile of future roof addition.

#### 31 May 2024

Frontal View of As-Built Roof Addition (to be removed.)

Rear View of As-Built Roof Addition (to be removed.)