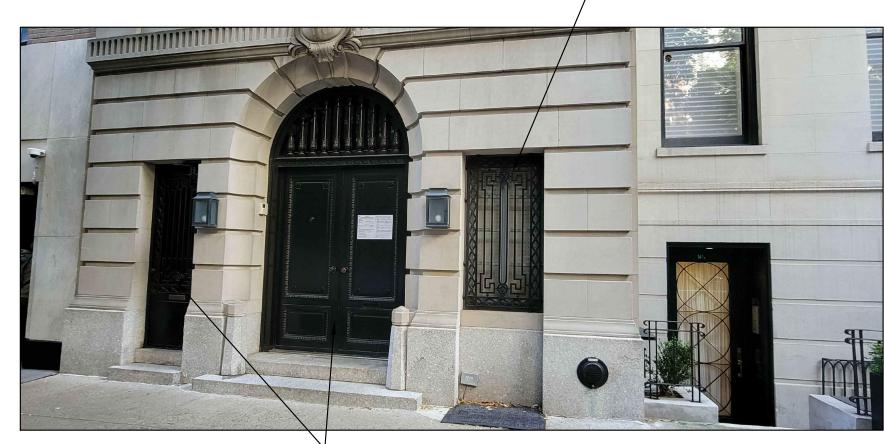

Elements Four-story residence; limestone front; rusticated base with large, central round-arched

entrance and cartouche with building address; double-doors with egg and dart moldings; service door and window with iron grilles; three round-arched windows with balustrades

FIRST FLOOR WINDOW WAS NOT PART OF THE ORIGINAL APPLICATION. THIS APPLICATION SEEKS TO REPLACE THE SINGLE UNIT WITH A HISTORICALLY ACCURATE WOOD UNIT. NO CHANGE TO THE DECORATIVE IRON GRILL WILL BE MADE.

NO CHANGE TO THE ENTRY OR SERVICE DOORS.

PREVIOUSLY SUBMITTED AND APPROVED LPC PLANS ARE BEING REVISED FOR EXTERIOR WALL AND WINDOWS FOR LEVELS 5 AND 6.

4 Existing North Facade Photo 5th and 6th Floors

WINDOWS AND LIMESTONE REPAIRS FOR FLOORS
ONE THRU FOUR ARE TO BE INSTALLED PER
PREVIOUSLY SUBMITTED AND APPROVED LPC