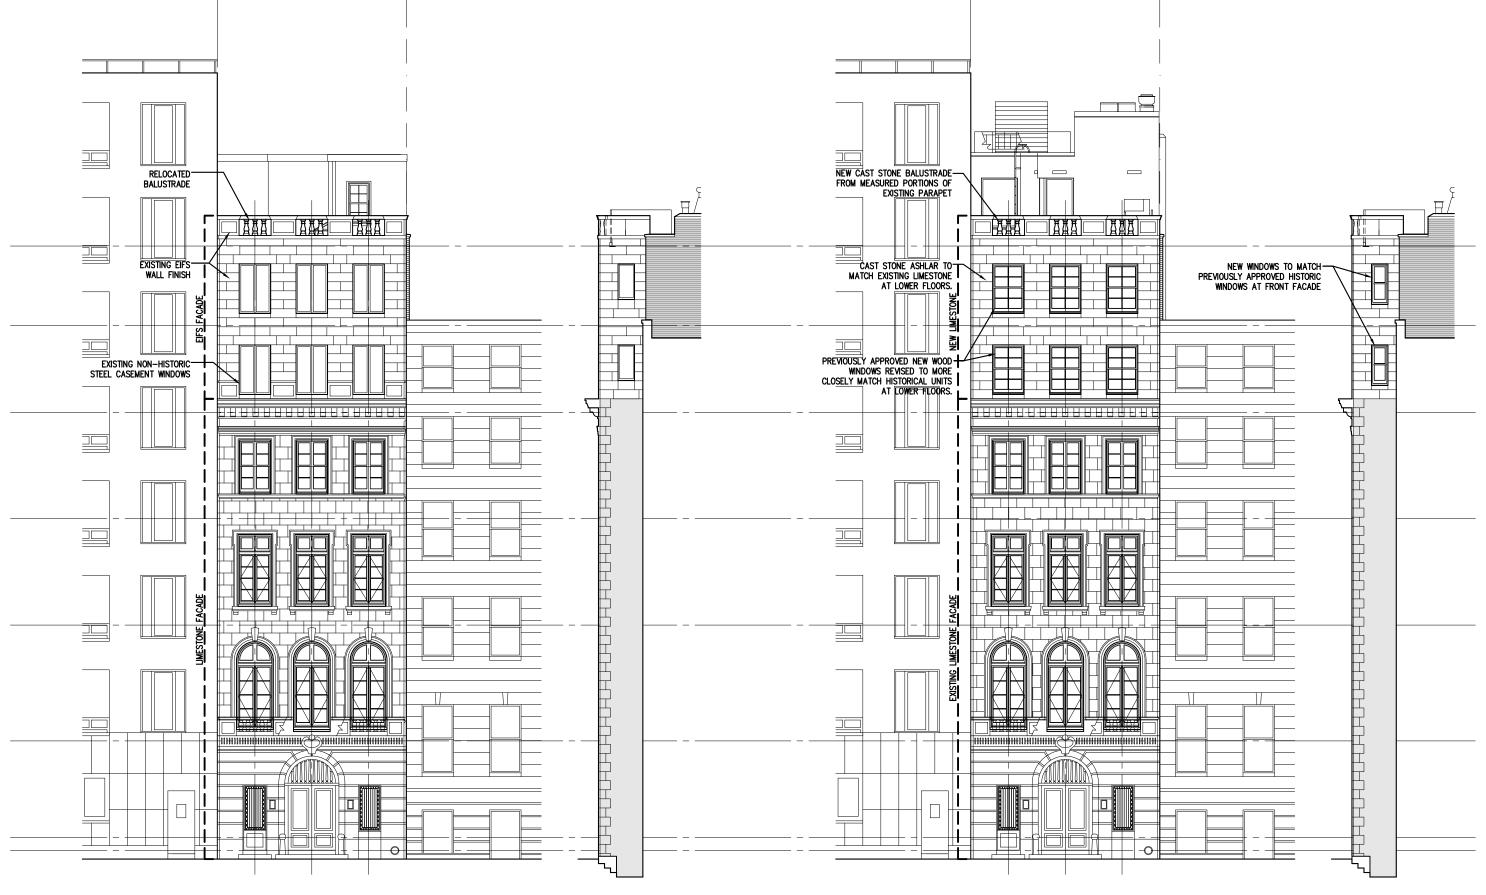

Salvaged stone balusters bearing on EIFS/CMU

www.patino-architecture.com

Existing Front & Side Elevations

Proposed Front & Side Elevations

**PATINO** 

www.patino-architecture.com

Architecture, PLLC

Private Residence
18 East 74th Street, New York, NY

EXISTING EIFS ON CMU IS DELAMINATING AND ALLOWING WATER

PROPOSED SCOPE IS FOR THE REMOVAL OF THE EXTERIOR WALL ABOVE THE EXISTING CORNICE AND REBUILDING THE WALL WITH CAST STONE AS DOCUMENTED ON THE ATTACHED SHEETS A-405 AND A-406

PER THE ORIGINAL LPC APPROVAL, NON-HISTORIC WINDOWS AT LEVEL 5 AND 6 ARE SCHEDULED FOR REPLACEMENT WITH WOOD HISTORIC UNITS MATCHING THE DETAILS FOR MEASURED WINDOWS BELOW.

CORNICE STONES HAVE LOST MOST OF THE HEAD JOINT MORTAR. WATER INFILTRATION IS EVIDENT FROM STAINING AND SPALLING. CORNICE TO REMAIN. DAMAGED STONES WILL BE REPAIRED AND MORTAR JOINTS RE-POINTED.