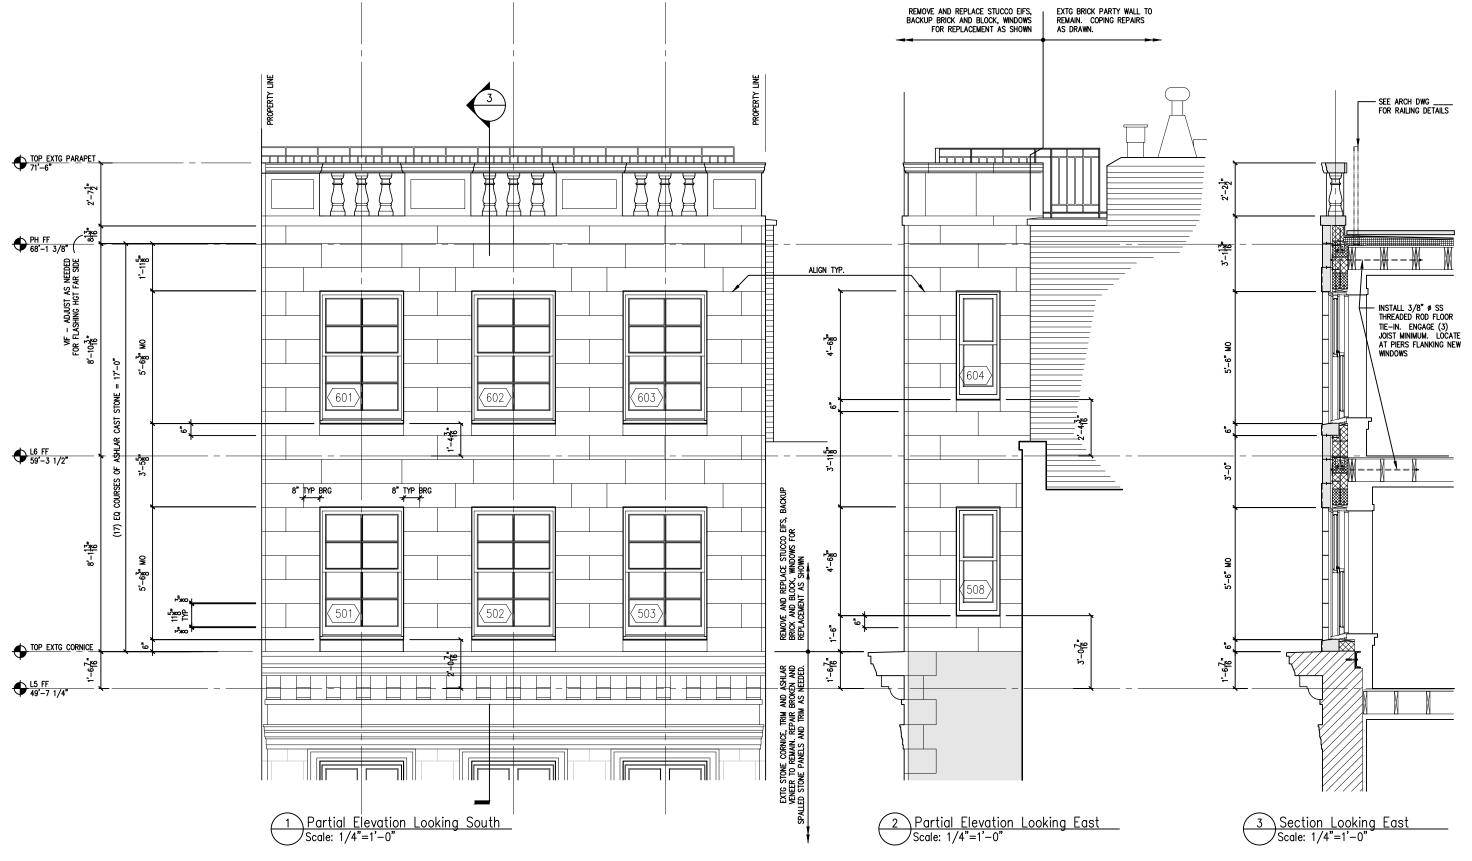

03.14.2024

Existing Front Elevation, Floors 5 & 6

Existing Side Elevation, Floors 5 & 6

Ragged edges & discoloration of deteriorated EIFS

Corroded lintels, rust-jacking, rust-staining around window, delaminating EIFS, no sign of flashing

Salvaged stone balusters bearing on EIFS/CMU

www.patino-architecture.com

Existing Front & Side Elevations

Proposed Front & Side Elevations

**PATINO** 

www.patino-architecture.com

Architecture, PLLC

Private Residence
18 East 74th Street, New York, NY

#### SALVAGED BALUSTER CAP STONE INSTALLED INCORRECTLY AND LEFT PROJECTING SEVERAL INCHES PAST THE FACE OF THE WALL BELOW

BALUSTRADE RELOCATION FROM 2001 RENOVATIONS IS COMPRISED OF SOME SALVAGED PIECES FROM THE ORIGINAL LIMESTONE BALUSTRADE MIXED IN WITH EIFS ON CMU. THE LIMESTONE PIECES ARE POORLY FITTED AND ARE MISSING KEY

EXISTING EIFS ON CMU IS DELAMINATING AND ALLOWING WATER

PROPOSED SCOPE IS FOR THE REMOVAL OF THE EXTERIOR WALL ABOVE THE EXISTING CORNICE AND REBUILDING THE WALL WITH CAST STONE AS DOCUMENTED ON THE ATTACHED SHEETS A-405 AND A-406

PER THE ORIGINAL LPC APPROVAL, NON-HISTORIC WINDOWS AT LEVEL 5 AND 6 ARE SCHEDULED FOR REPLACEMENT WITH WOOD HISTORIC UNITS MATCHING THE DETAILS FOR MEASURED WINDOWS BELOW.

CORNICE STONES HAVE LOST MOST OF THE HEAD JOINT MORTAR. WATER INFILTRATION IS EVIDENT FROM STAINING AND SPALLING. CORNICE TO REMAIN. DAMAGED STONES WILL BE REPAIRED AND MORTAR JOINTS RE-POINTED.

> EXISTING LIMESTONE CORNICE TO REMAIN. REPOINTING AND REPAIRS ONLY

PROPOSED SCOPE IS FOR THE REMOVAL OF THE EXTERIOR WALL ABOVE THE EXISTING CORNICE AND REBUILDING THE

WALL WITH CAST STONE AS DOCUMENTED ON THE ATTACHED SHEETS A-405 AND A-406