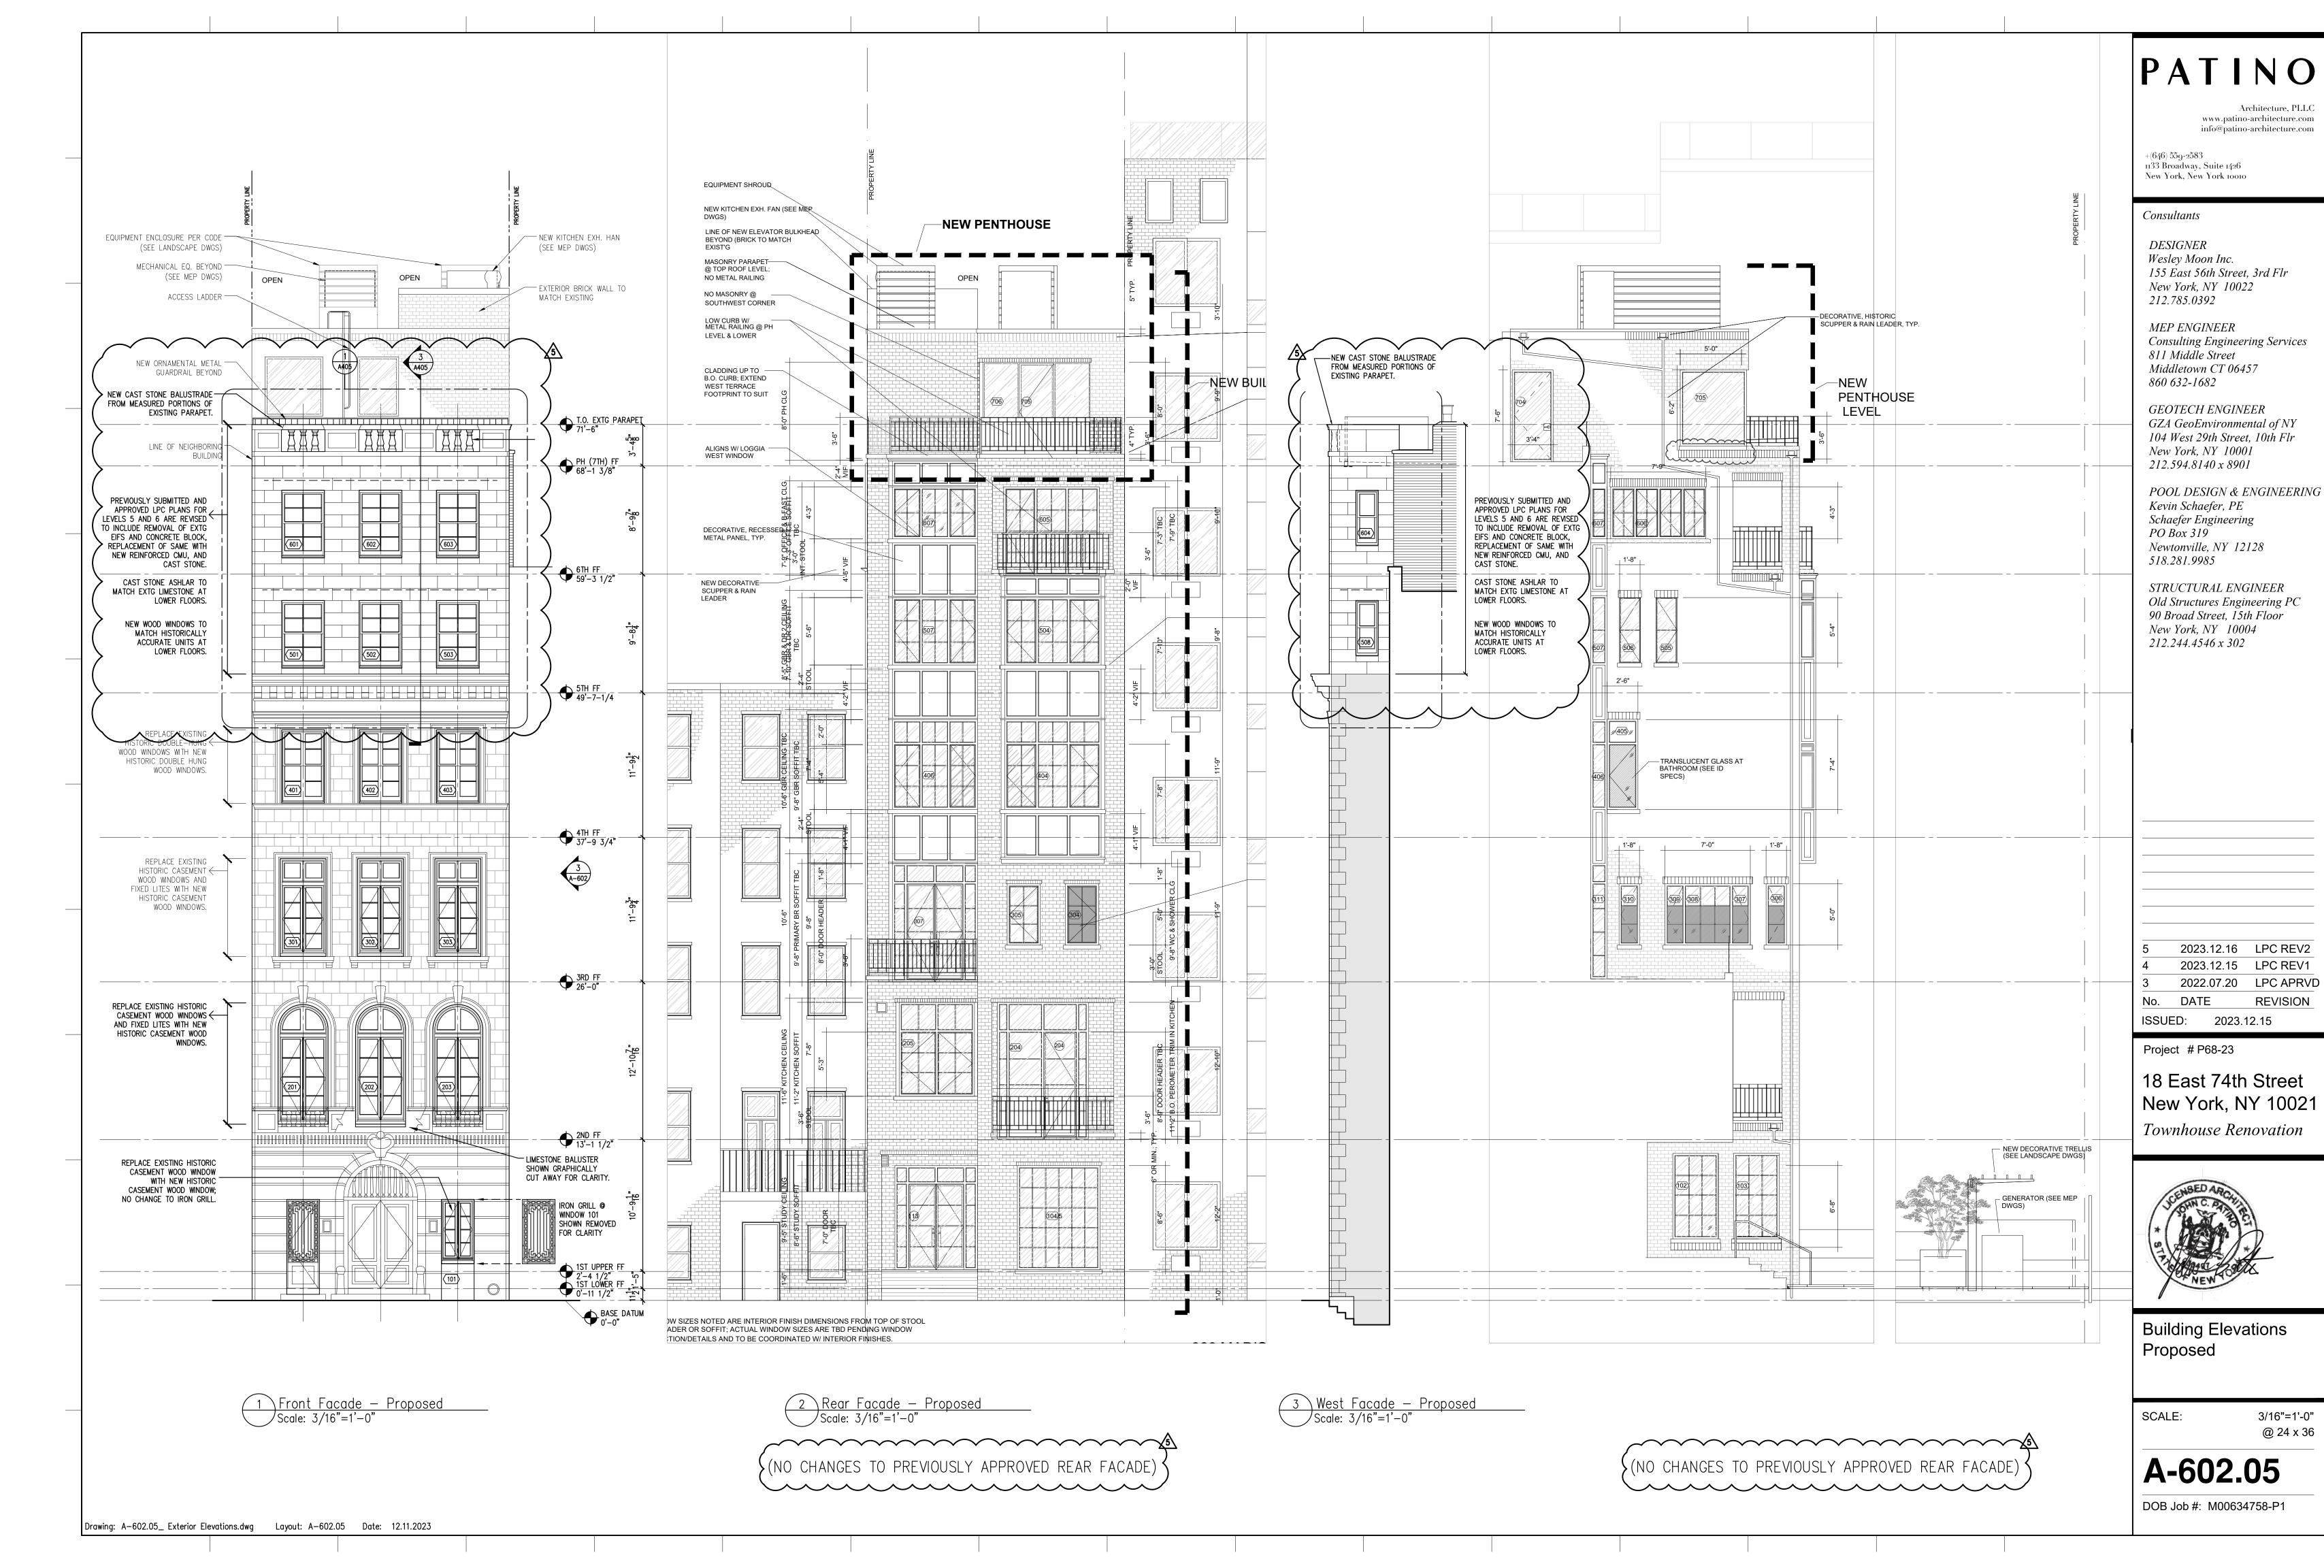

PER THE ORIGINAL LPC APPROVAL, NON-HISTORIC WINDOWS AT LEVEL 5 AND 6 ARE SCHEDULED FOR REPLACEMENT WITH WOOD HISTORIC UNITS MATCHING THE DETAILS FOR MEASURED WINDOWS BELOW.

CORNICE STONES HAVE LOST MOST OF THE HEAD JOINT MORTAR. WATER INFILTRATION IS EVIDENT FROM STAINING AND SPALLING. CORNICE TO REMAIN. DAMAGED STONES WILL BE REPAIRED AND MORTAR JOINTS RE-POINTED.

\_ THRU WALL AC UNITS ARE TO BE

REMOVED.

5 Existing Partial West Facade Photo 5th and 6th Floors /Scale: NA

FOURTH FLOOR WINDOWS PREVIOUSLY APPROVED FOR REPLACEMENT WITH HISTORICALLY ACCURATE WOOD TYPICAL FOR (3) OPENINGS

THIRD FLOOR WINDOWS PREVIOUSLY APPROVED FOR REPLACEMENT WITH HISTORICALLY ACCURATE WOOD TYPICAL FOR (3) OPENINGS

SECOND FLOOR WINDOWS PREVIOUSLY
APPROVED FOR RESTORATION/REFURBISHMENT.
THIS APPLICATION SEEKS TO REMOVE THE
THREE UNITS AND INSTALL HISTORICALLY
— ACCURATE WOOD UNITS IN THE EXISTING LIMESTONE MASONRY OPENINGS.
TYPICAL FOR (3) OPENINGS

FIRST FLOOR WINDOW WAS NOT PART OF THE ORIGINAL APPLICATION. THIS APPLICATION SEEKS TO REPLACE THE SINGLE UNIT WITH A HISTORICALLY ACCURATE WOOD UNIT. NO CHANGE TO THE DECORATIVE IRON GRILL WILL BE MADE.

NO CHANGE TO THE ENTRY OR SERVICE DOORS.

PREVIOUSLY SUBMITTED AND APPROVED LPC PLANS ARE BEING REVISED FOR EXTERIOR WALL AND WINDOWS FOR LEVELS 5 AND 6.

4 Existing North Facade Photo 5th and 6th Floors

WINDOWS AND LIMESTONE REPAIRS FOR FLOORS
ONE THRU FOUR ARE TO BE INSTALLED PER
PREVIOUSLY SUBMITTED AND APPROVED LPC