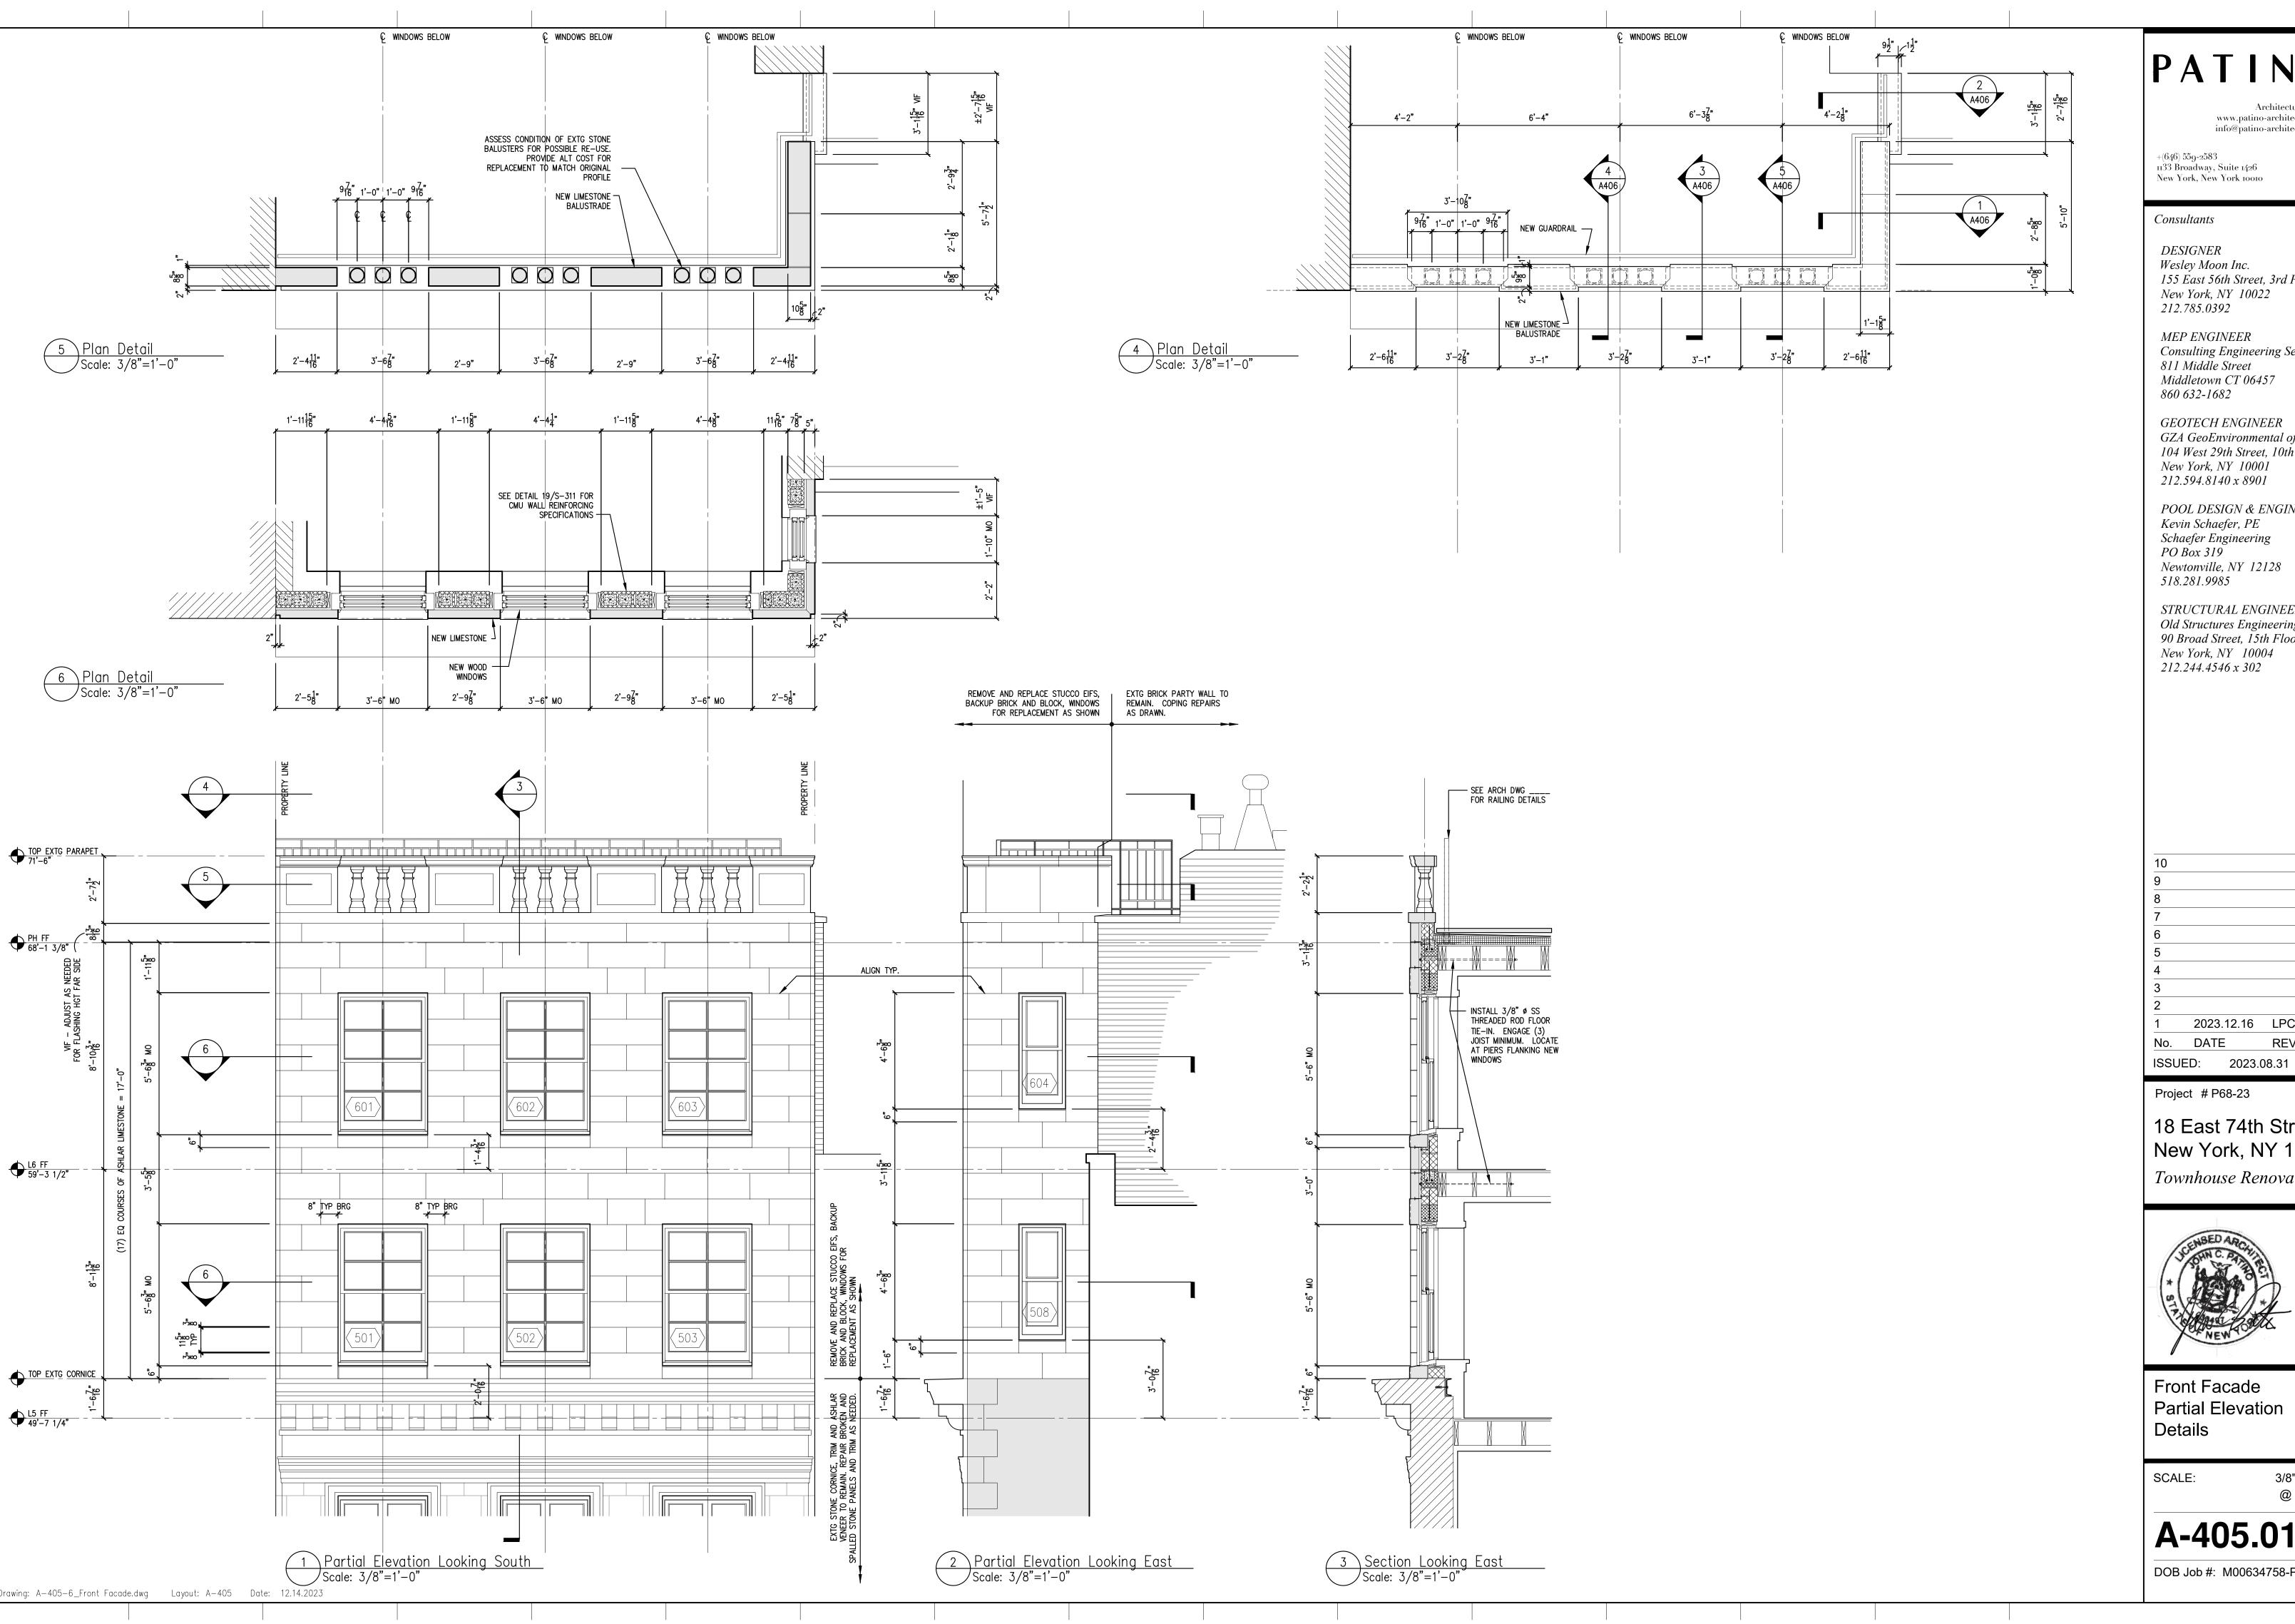

### 18 East 74th Street New York, NY 10021

Townhouse Renovation

Front Facade Partial Elevation Details

SCALE:

3/8" = 1'-0" @ 24 x 36

A-405.01

DOB Job #: M00634758-P1

#### SALVAGED BALUSTER CAP STONE INSTALLED INCORRECTLY AND LEFT PROJECTING SEVERAL INCHES PAST THE FACE OF THE WALL BELOW

BALUSTRADE RELOCATION FROM 2001 RENOVATIONS IS COMPRISED OF SOME SALVAGED PIECES FROM THE ORIGINAL LIMESTONE BALUSTRADE MIXED IN WITH EIFS ON CMU. THE LIMESTONE PIECES ARE POORLY FITTED AND ARE MISSING KEY

EXISTING EIFS ON CMU IS DELAMINATING AND ALLOWING WATER

PROPOSED SCOPE IS FOR THE REMOVAL OF THE EXTERIOR WALL ABOVE THE EXISTING CORNICE AND REBUILDING THE WALL WITH CAST STONE AS DOCUMENTED ON THE ATTACHED SHEETS A-405 AND A-406

PER THE ORIGINAL LPC APPROVAL, NON-HISTORIC WINDOWS AT LEVEL 5 AND 6 ARE SCHEDULED FOR REPLACEMENT WITH WOOD HISTORIC UNITS MATCHING THE DETAILS FOR MEASURED WINDOWS BELOW.

CORNICE STONES HAVE LOST MOST OF THE HEAD JOINT MORTAR. WATER INFILTRATION IS EVIDENT FROM STAINING AND SPALLING. CORNICE TO REMAIN. DAMAGED STONES WILL BE REPAIRED AND MORTAR JOINTS RE-POINTED.

> EXISTING LIMESTONE CORNICE TO REMAIN. REPOINTING AND REPAIRS ONLY

PROPOSED SCOPE IS FOR THE REMOVAL OF THE EXTERIOR WALL ABOVE THE EXISTING CORNICE AND REBUILDING THE

WALL WITH CAST STONE AS DOCUMENTED ON THE ATTACHED SHEETS A-405 AND A-406