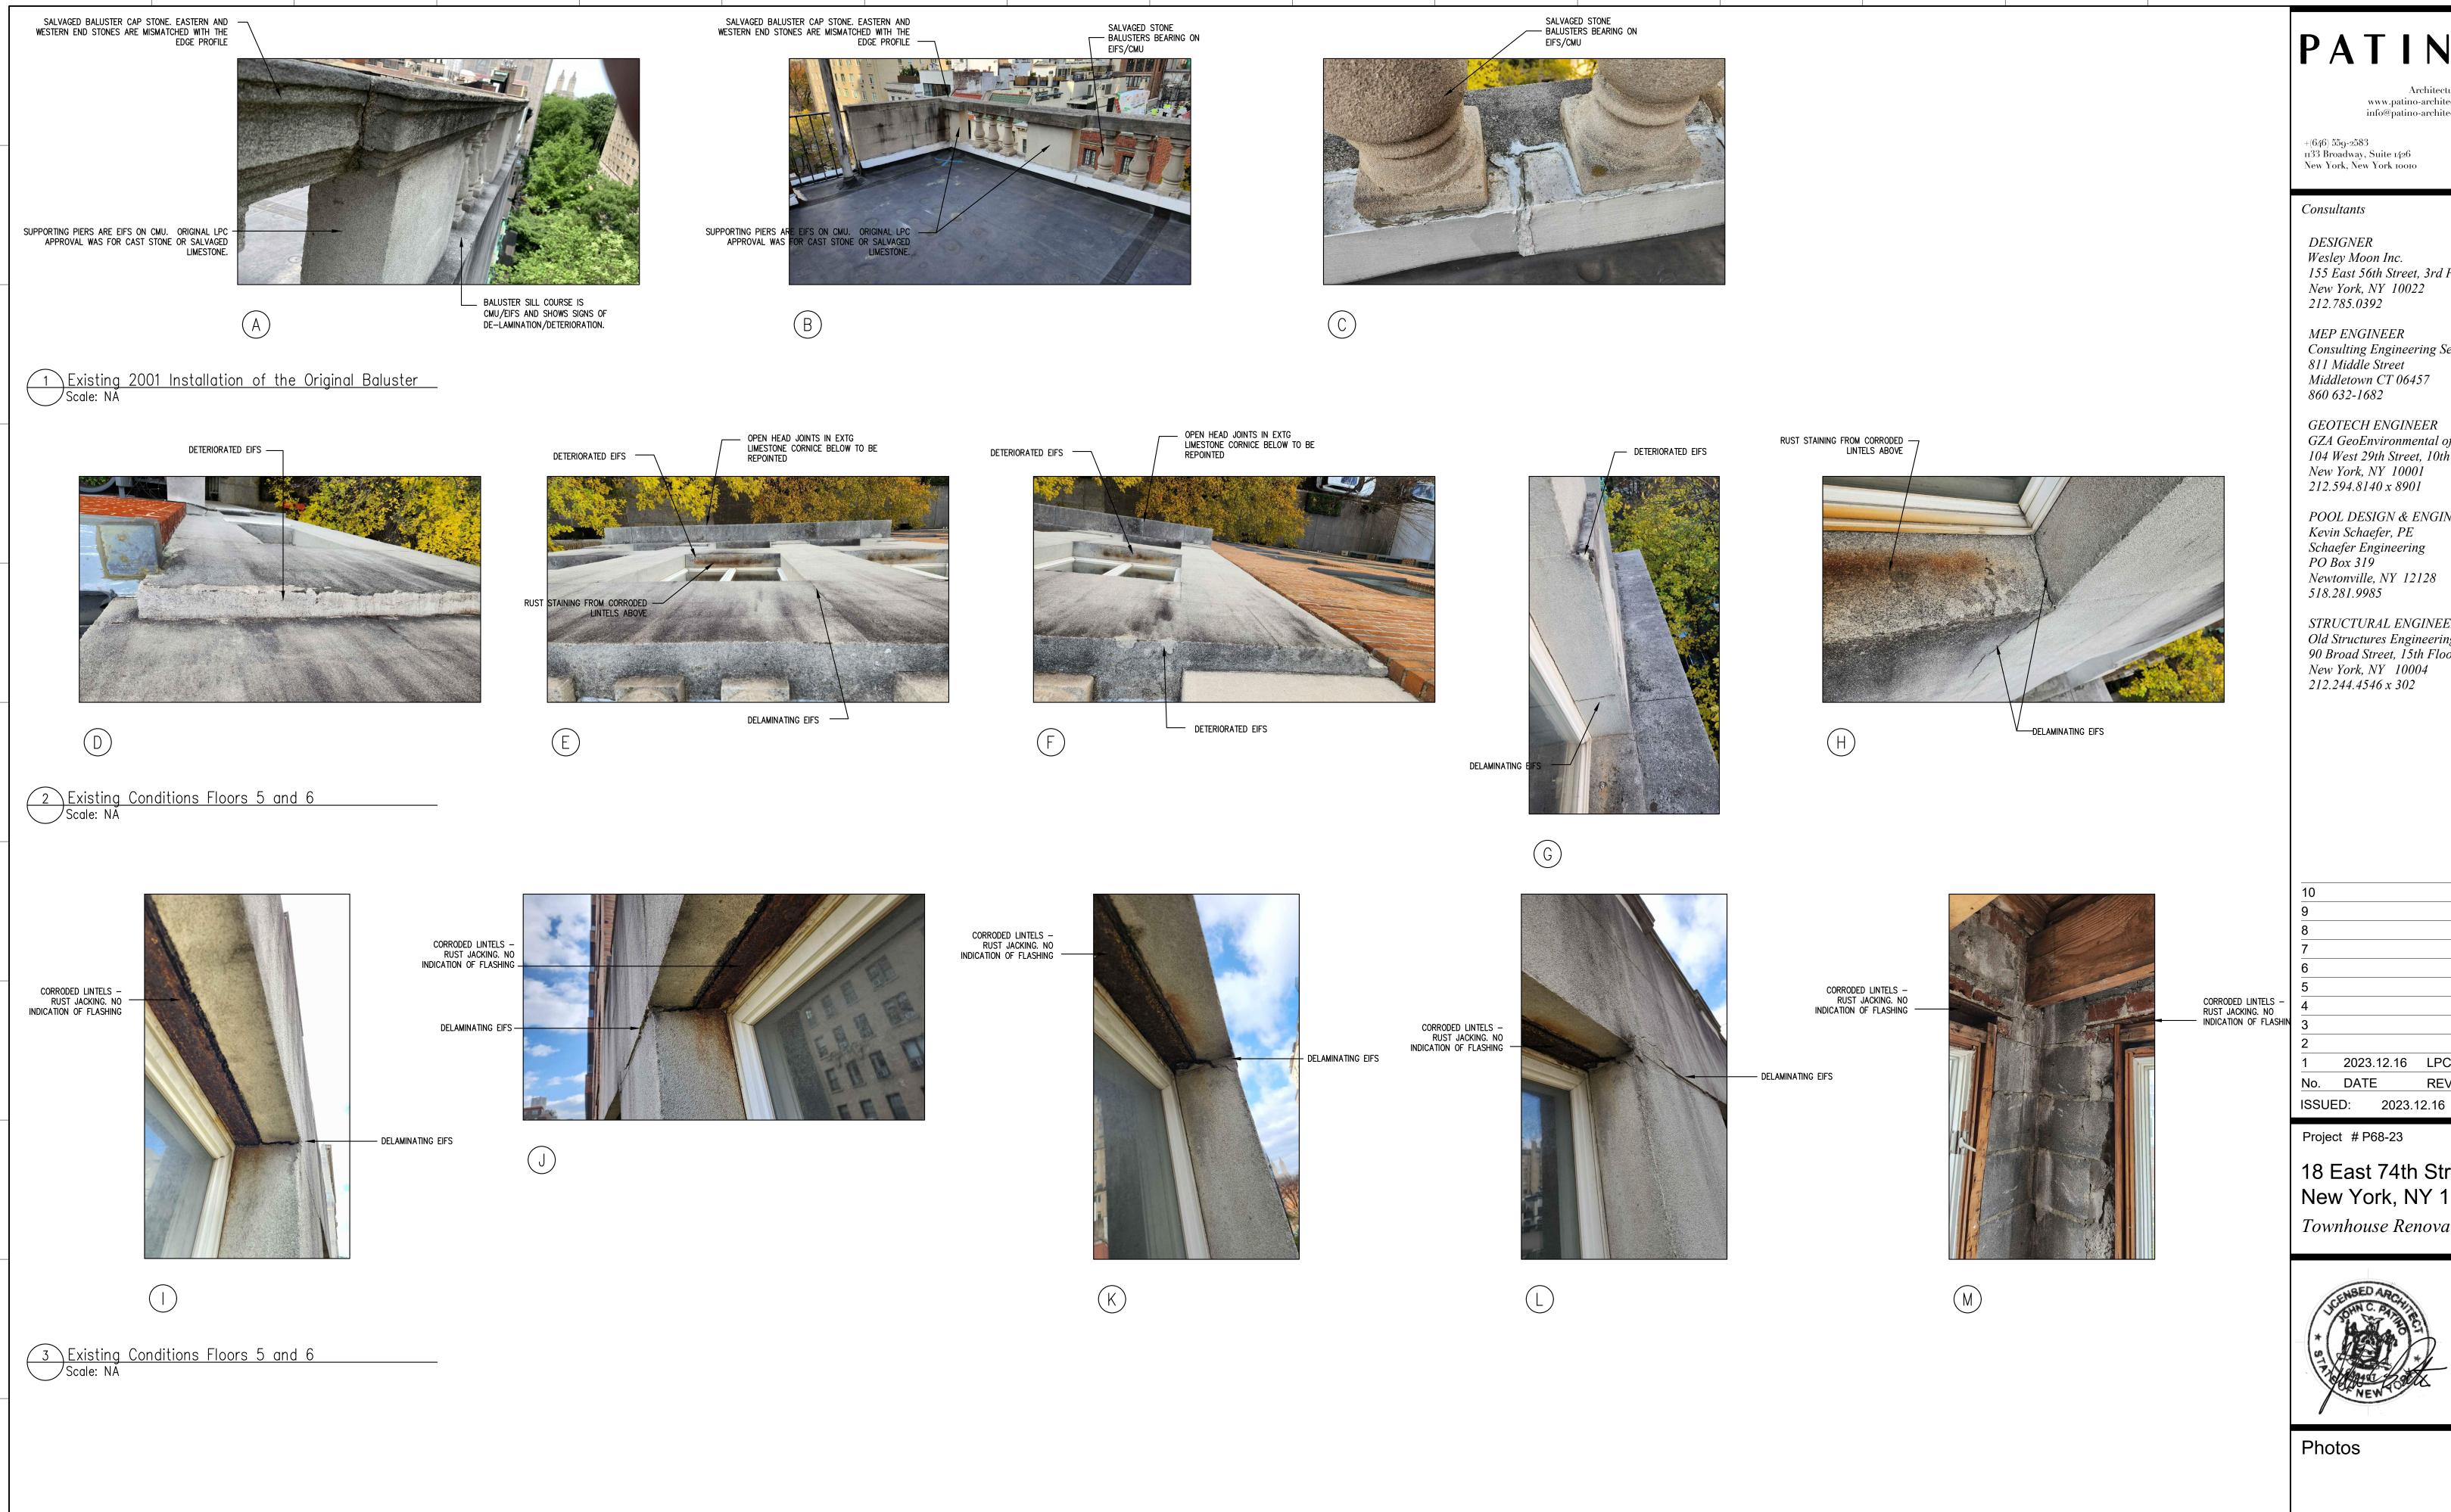

#### SALVAGED BALUSTER CAP STONE INSTALLED INCORRECTLY AND LEFT PROJECTING SEVERAL INCHES PAST THE FACE OF THE WALL BELOW

BALUSTRADE RELOCATION FROM 2001 RENOVATIONS IS COMPRISED OF SOME SALVAGED PIECES FROM THE ORIGINAL LIMESTONE BALUSTRADE MIXED IN WITH EIFS ON CMU. THE LIMESTONE PIECES ARE POORLY FITTED AND ARE MISSING KEY

EXISTING EIFS ON CMU IS DELAMINATING AND ALLOWING WATER

PROPOSED SCOPE IS FOR THE REMOVAL OF THE EXTERIOR WALL ABOVE THE EXISTING CORNICE AND REBUILDING THE WALL WITH CAST STONE AS DOCUMENTED ON THE ATTACHED SHEETS A-405 AND A-406

PER THE ORIGINAL LPC APPROVAL, NON-HISTORIC WINDOWS AT LEVEL 5 AND 6 ARE SCHEDULED FOR REPLACEMENT WITH WOOD HISTORIC UNITS MATCHING THE DETAILS FOR MEASURED WINDOWS BELOW.

CORNICE STONES HAVE LOST MOST OF THE HEAD JOINT MORTAR. WATER INFILTRATION IS EVIDENT FROM STAINING AND SPALLING. CORNICE TO REMAIN. DAMAGED STONES WILL BE REPAIRED AND MORTAR JOINTS RE-POINTED.

> EXISTING LIMESTONE CORNICE TO REMAIN. REPOINTING AND REPAIRS ONLY

PROPOSED SCOPE IS FOR THE REMOVAL OF THE EXTERIOR WALL ABOVE THE EXISTING CORNICE AND REBUILDING THE

WALL WITH CAST STONE AS DOCUMENTED ON THE ATTACHED SHEETS A-405 AND A-406