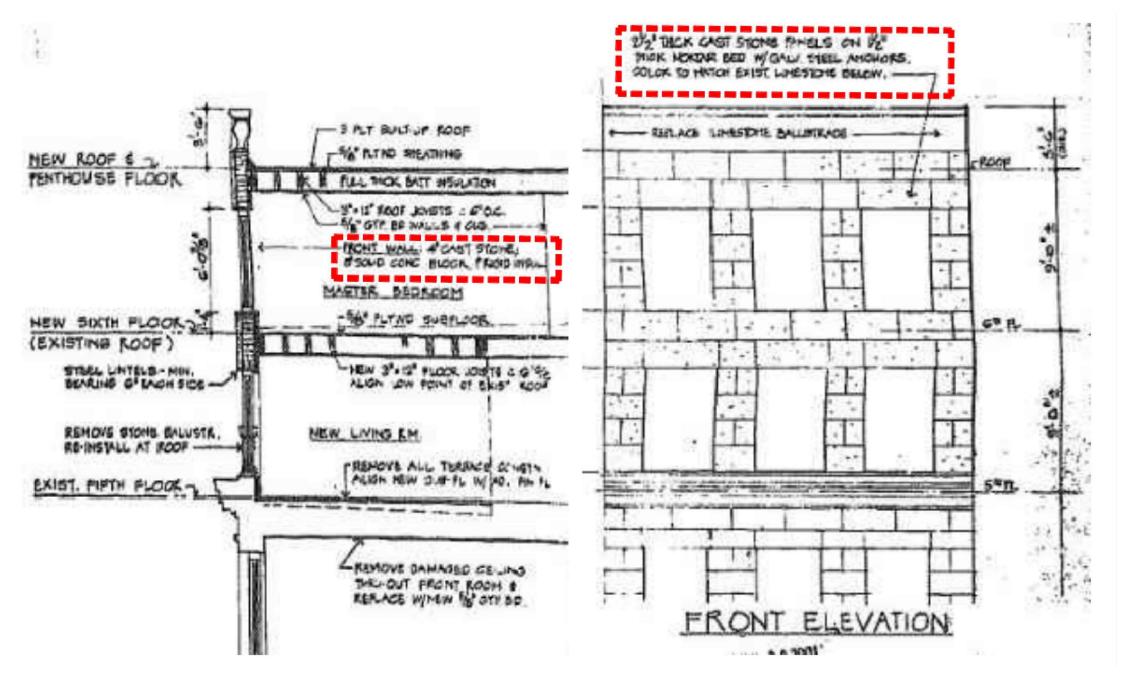

EXISTING EIFS ON CMU IS DELAMINATING AND ALLOWING WATER

PROPOSED SCOPE IS FOR THE REMOVAL OF THE EXTERIOR WALL ABOVE THE EXISTING CORNICE AND REBUILDING THE WALL WITH CAST STONE AS DOCUMENTED ON THE ATTACHED SHEETS A-405 AND A-406

> EXISTING LIMESTONE CORNICE TO REMAIN. REPOINTING AND REPAIRS ONLY

PROPOSED SCOPE IS FOR THE REMOVAL OF THE EXTERIOR WALL ABOVE THE EXISTING CORNICE AND REBUILDING THE

WALL WITH CAST STONE AS DOCUMENTED ON THE ATTACHED SHEETS A-405 AND A-406