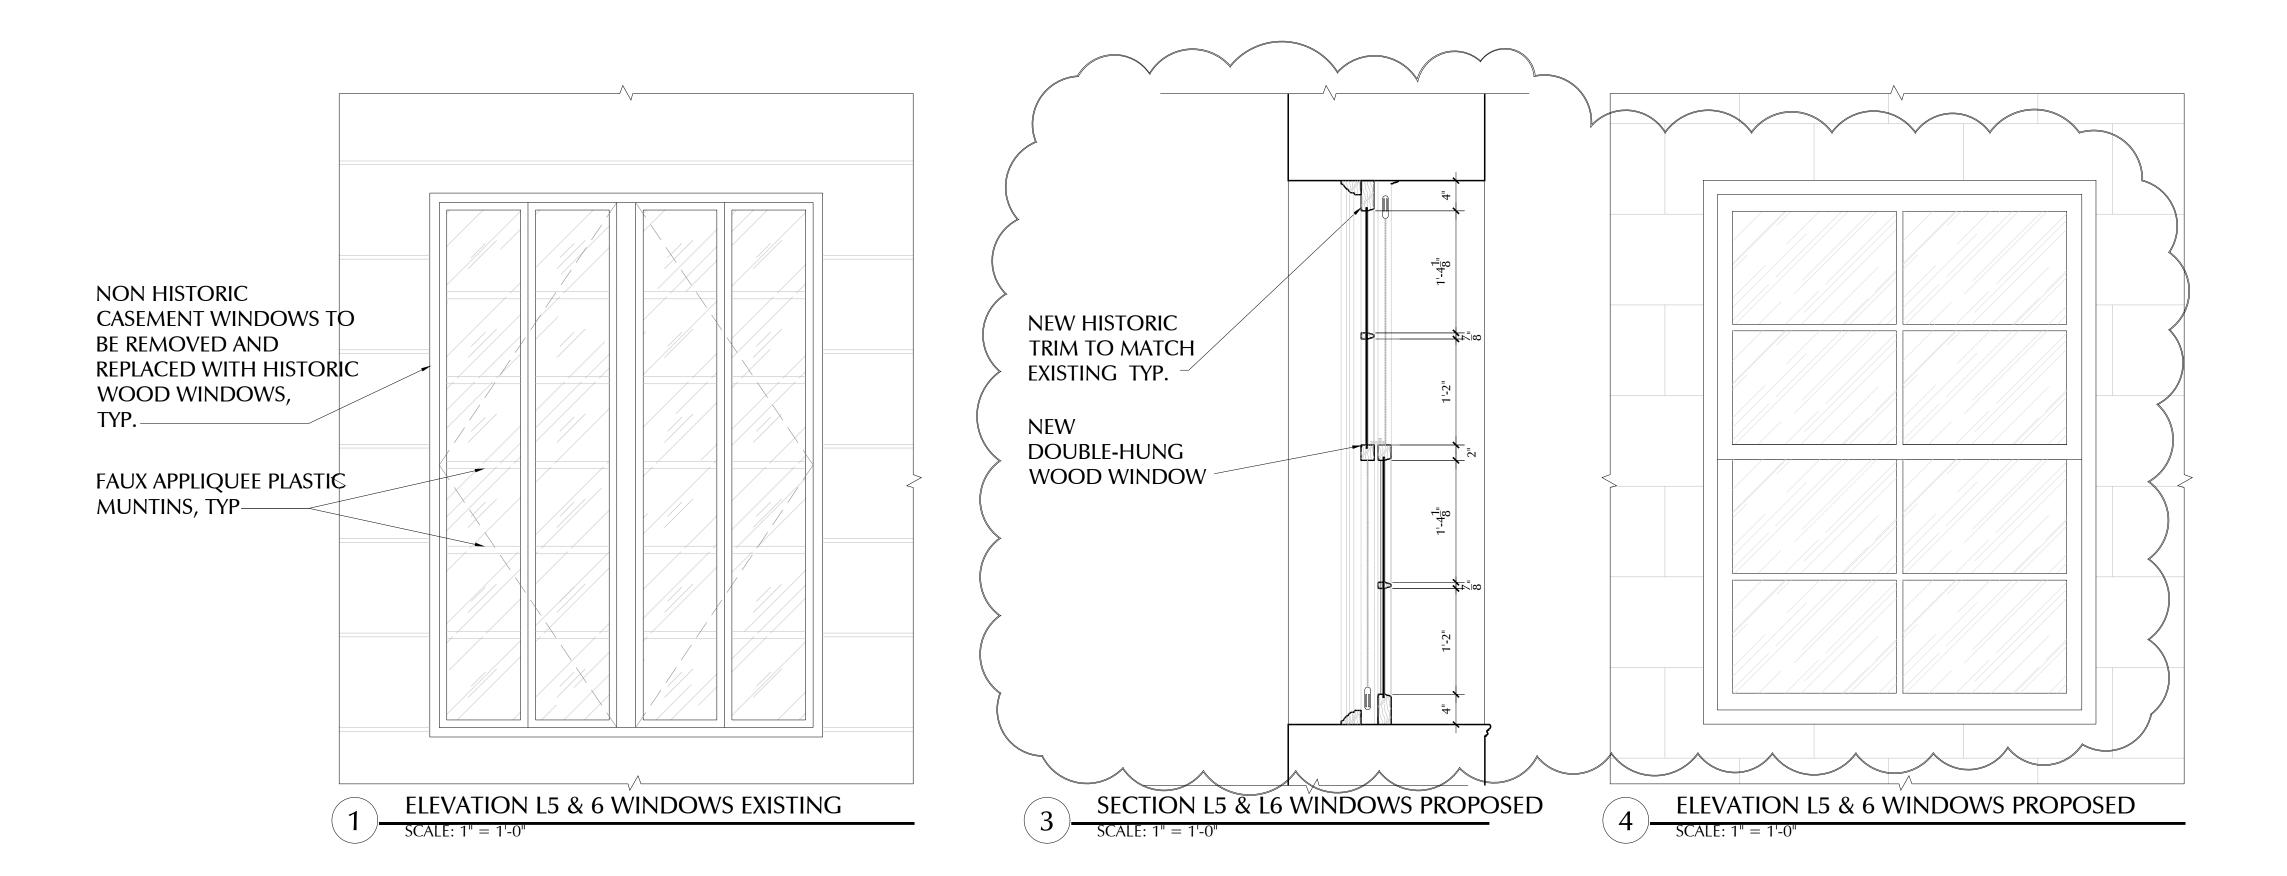

PER THE ORIGINAL LPC APPROVAL, NON-HISTORIC WINDOWS AT LEVEL 5 AND 6 ARE SCHEDULED FOR REPLACEMENT WITH WOOD HISTORIC UNITS MATCHING THE DETAILS FOR MEASURED WINDOWS BELOW.

CORNICE STONES HAVE LOST MOST OF THE HEAD JOINT MORTAR. WATER INFILTRATION IS EVIDENT FROM STAINING AND SPALLING. CORNICE TO REMAIN. DAMAGED STONES WILL BE REPAIRED AND MORTAR JOINTS RE-POINTED.

Location:

18 East 74th Street New York, NY 10021

WINDOWS

FRONT FACADE

Date: 03.16.2022

Scale: As Noted
Project #: 2021 - 114
Drawing No.:

A-312.03

DOB Job#: