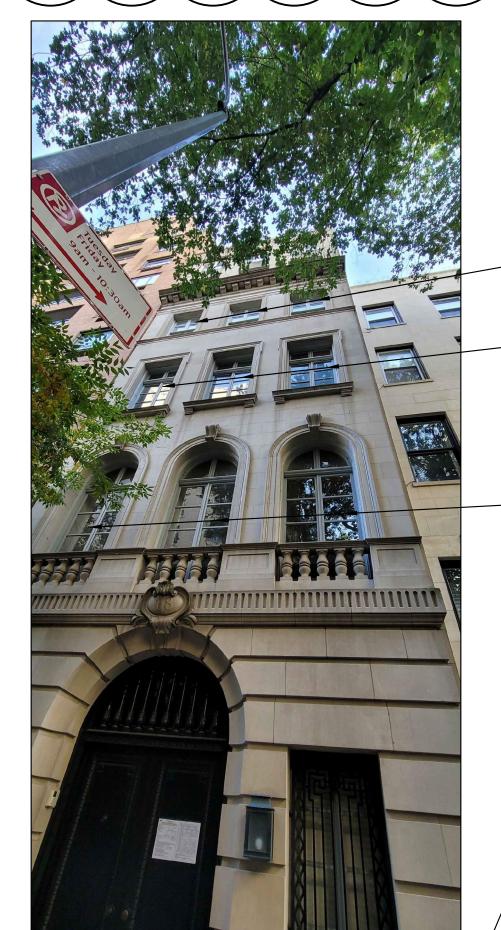

Elements Four-story residence; limestone front; rusticated base with large, central round-arched

entrance and cartouche with building address; double-doors with egg and dart moldings; service door and window with iron grilles; three round-arched windows with balustrades

on second floor; balustrade parapet at roof.

Alterations 1921 - new facade

HISTORY House originally built as one of a row of seven (Nos. 6-18)

References: New York City, Department of Buildings, Manhattan, Plans, Permits, and Dockets.

New York County, Office of the Register, Liber Deeds and Mortgages.

PATINO

Private Residence
18 East 74th Street, New York, NY

LPC-01.0

Tax Photo c.1940s

LPC Designation Photo

Front Facade, April 2023

Side Facade, May 2023