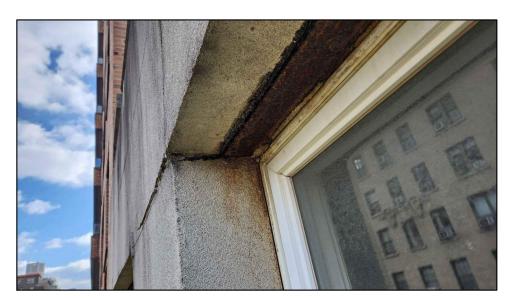

03.14.2024

Existing Front Elevation, Floors 5 & 6

Existing Side Elevation, Floors 5 & 6

Ragged edges & discoloration of deteriorated EIFS

Corroded lintels, rust-jacking, rust-staining around window, delaminating EIFS, no sign of flashing