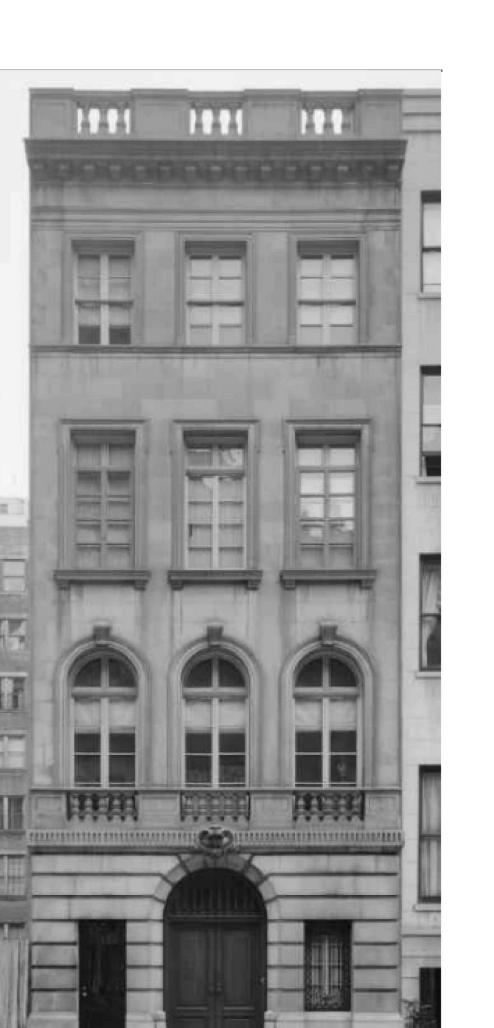

BIN:

Date Architect Owner

Erected c.1871 by unknown for James A. Coburn

Present Facade 1921 by A. Wallace McCrea for Mrs. Leontine N. Berry

ARCHITECTURE

Original Style Italianate

Present Style neo-Italian Renaissance

Elements Four-story residence; limestone front; rusticated base with large, central round-arched

entrance and cartouche with building address; double-doors with egg and dart moldings; service door and window with iron grilles; three round-arched windows with balustrades

on second floor; balustrade parapet at roof.

Alterations 1921 - new facade

HISTORY House originally built as one of a row of seven (Nos. 6-18)

References: New York City, Department of Buildings, Manhattan, Plans, Permits, and Dockets.

New York County, Office of the Register, Liber Deeds and Mortgages.

PATINO

Private Residence
18 East 74th Street, New York, NY

LPC-01.0

Tax Photo c.1940s

LPC Designation Photo

Front Facade, April 2023

Side Facade, May 2023