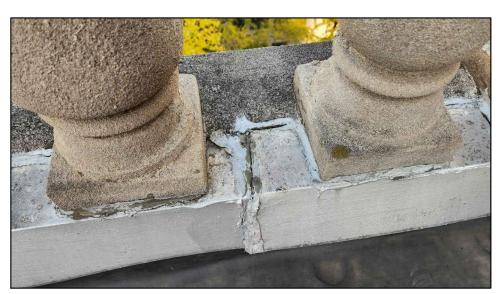

Salvaged stone balusters bearing on EIFS/CMU

www.patino-architecture.com

Existing Front & Side Elevations

Proposed Front & Side Elevations

**PATINO** 

www.patino-architecture.com

Architecture, PLLC

Private Residence
18 East 74th Street, New York, NY

#### SALVAGED BALUSTER CAP STONE INSTALLED INCORRECTLY AND LEFT PROJECTING SEVERAL INCHES PAST THE FACE OF THE WALL BELOW

BALUSTRADE RELOCATION FROM 2001 RENOVATIONS IS COMPRISED OF SOME SALVAGED PIECES FROM THE ORIGINAL LIMESTONE BALUSTRADE MIXED IN WITH EIFS ON CMU. THE LIMESTONE PIECES ARE POORLY FITTED AND ARE MISSING KEY