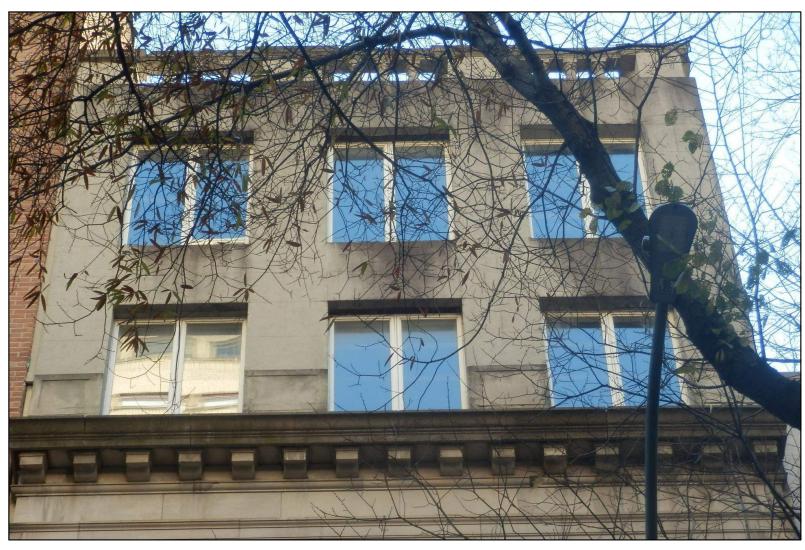

03.14.2024

Existing Front Elevation, Floors 5 & 6

Existing Side Elevation, Floors 5 & 6

Ragged edges & discoloration of deteriorated EIFS

Corroded lintels, rust-jacking, rust-staining around window, delaminating EIFS, no sign of flashing

\_ THRU WALL AC UNITS ARE TO BE

REMOVED.

5 Existing Partial West Facade Photo 5th and 6th Floors /Scale: NA

FOURTH FLOOR WINDOWS PREVIOUSLY APPROVED FOR REPLACEMENT WITH HISTORICALLY ACCURATE WOOD TYPICAL FOR (3) OPENINGS

NO CHANGE TO THE ENTRY OR SERVICE DOORS.

PREVIOUSLY SUBMITTED AND APPROVED LPC PLANS ARE BEING REVISED FOR EXTERIOR WALL AND WINDOWS FOR LEVELS 5 AND 6.

4 Existing North Facade Photo 5th and 6th Floors

WINDOWS AND LIMESTONE REPAIRS FOR FLOORS
ONE THRU FOUR ARE TO BE INSTALLED PER
PREVIOUSLY SUBMITTED AND APPROVED LPC