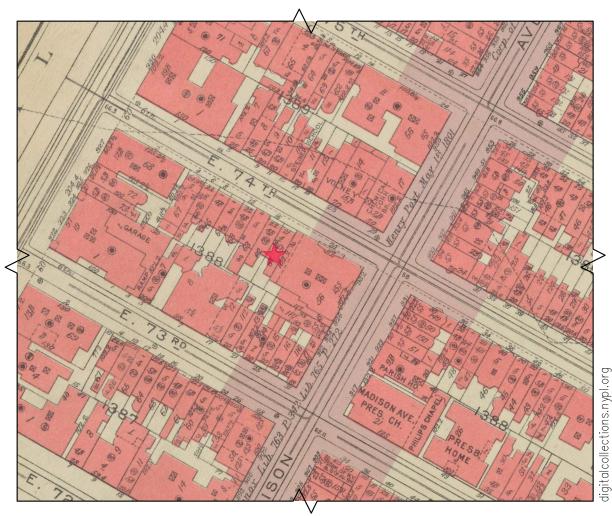

R-3, J-3 (1968 CODE)

102522003F

LPC-24-05842

1041516

EAST 74TH STREET South Side No. 18 (1388/61)

OCCUPANCY CLASS:

LPC DOCKET NO.

CO NUMBER:

BIN:

Date Architect Owner

Erected c.1871 by unknown for James A. Coburn

Present Facade 1921 by A. Wallace McCrea for Mrs. Leontine N. Berry

ARCHITECTURE

Original Style Italianate

Present Style neo-Italian Renaissance

Elements Four-story residence; limestone front; rusticated base with large, central round-arched

entrance and cartouche with building address; double-doors with egg and dart moldings; service door and window with iron grilles; three round-arched windows with balustrades

on second floor; balustrade parapet at roof.

Alterations 1921 - new facade

HISTORY House originally built as one of a row of seven (Nos. 6-18)

References: New York City, Department of Buildings, Manhattan, Plans, Permits, and Dockets.