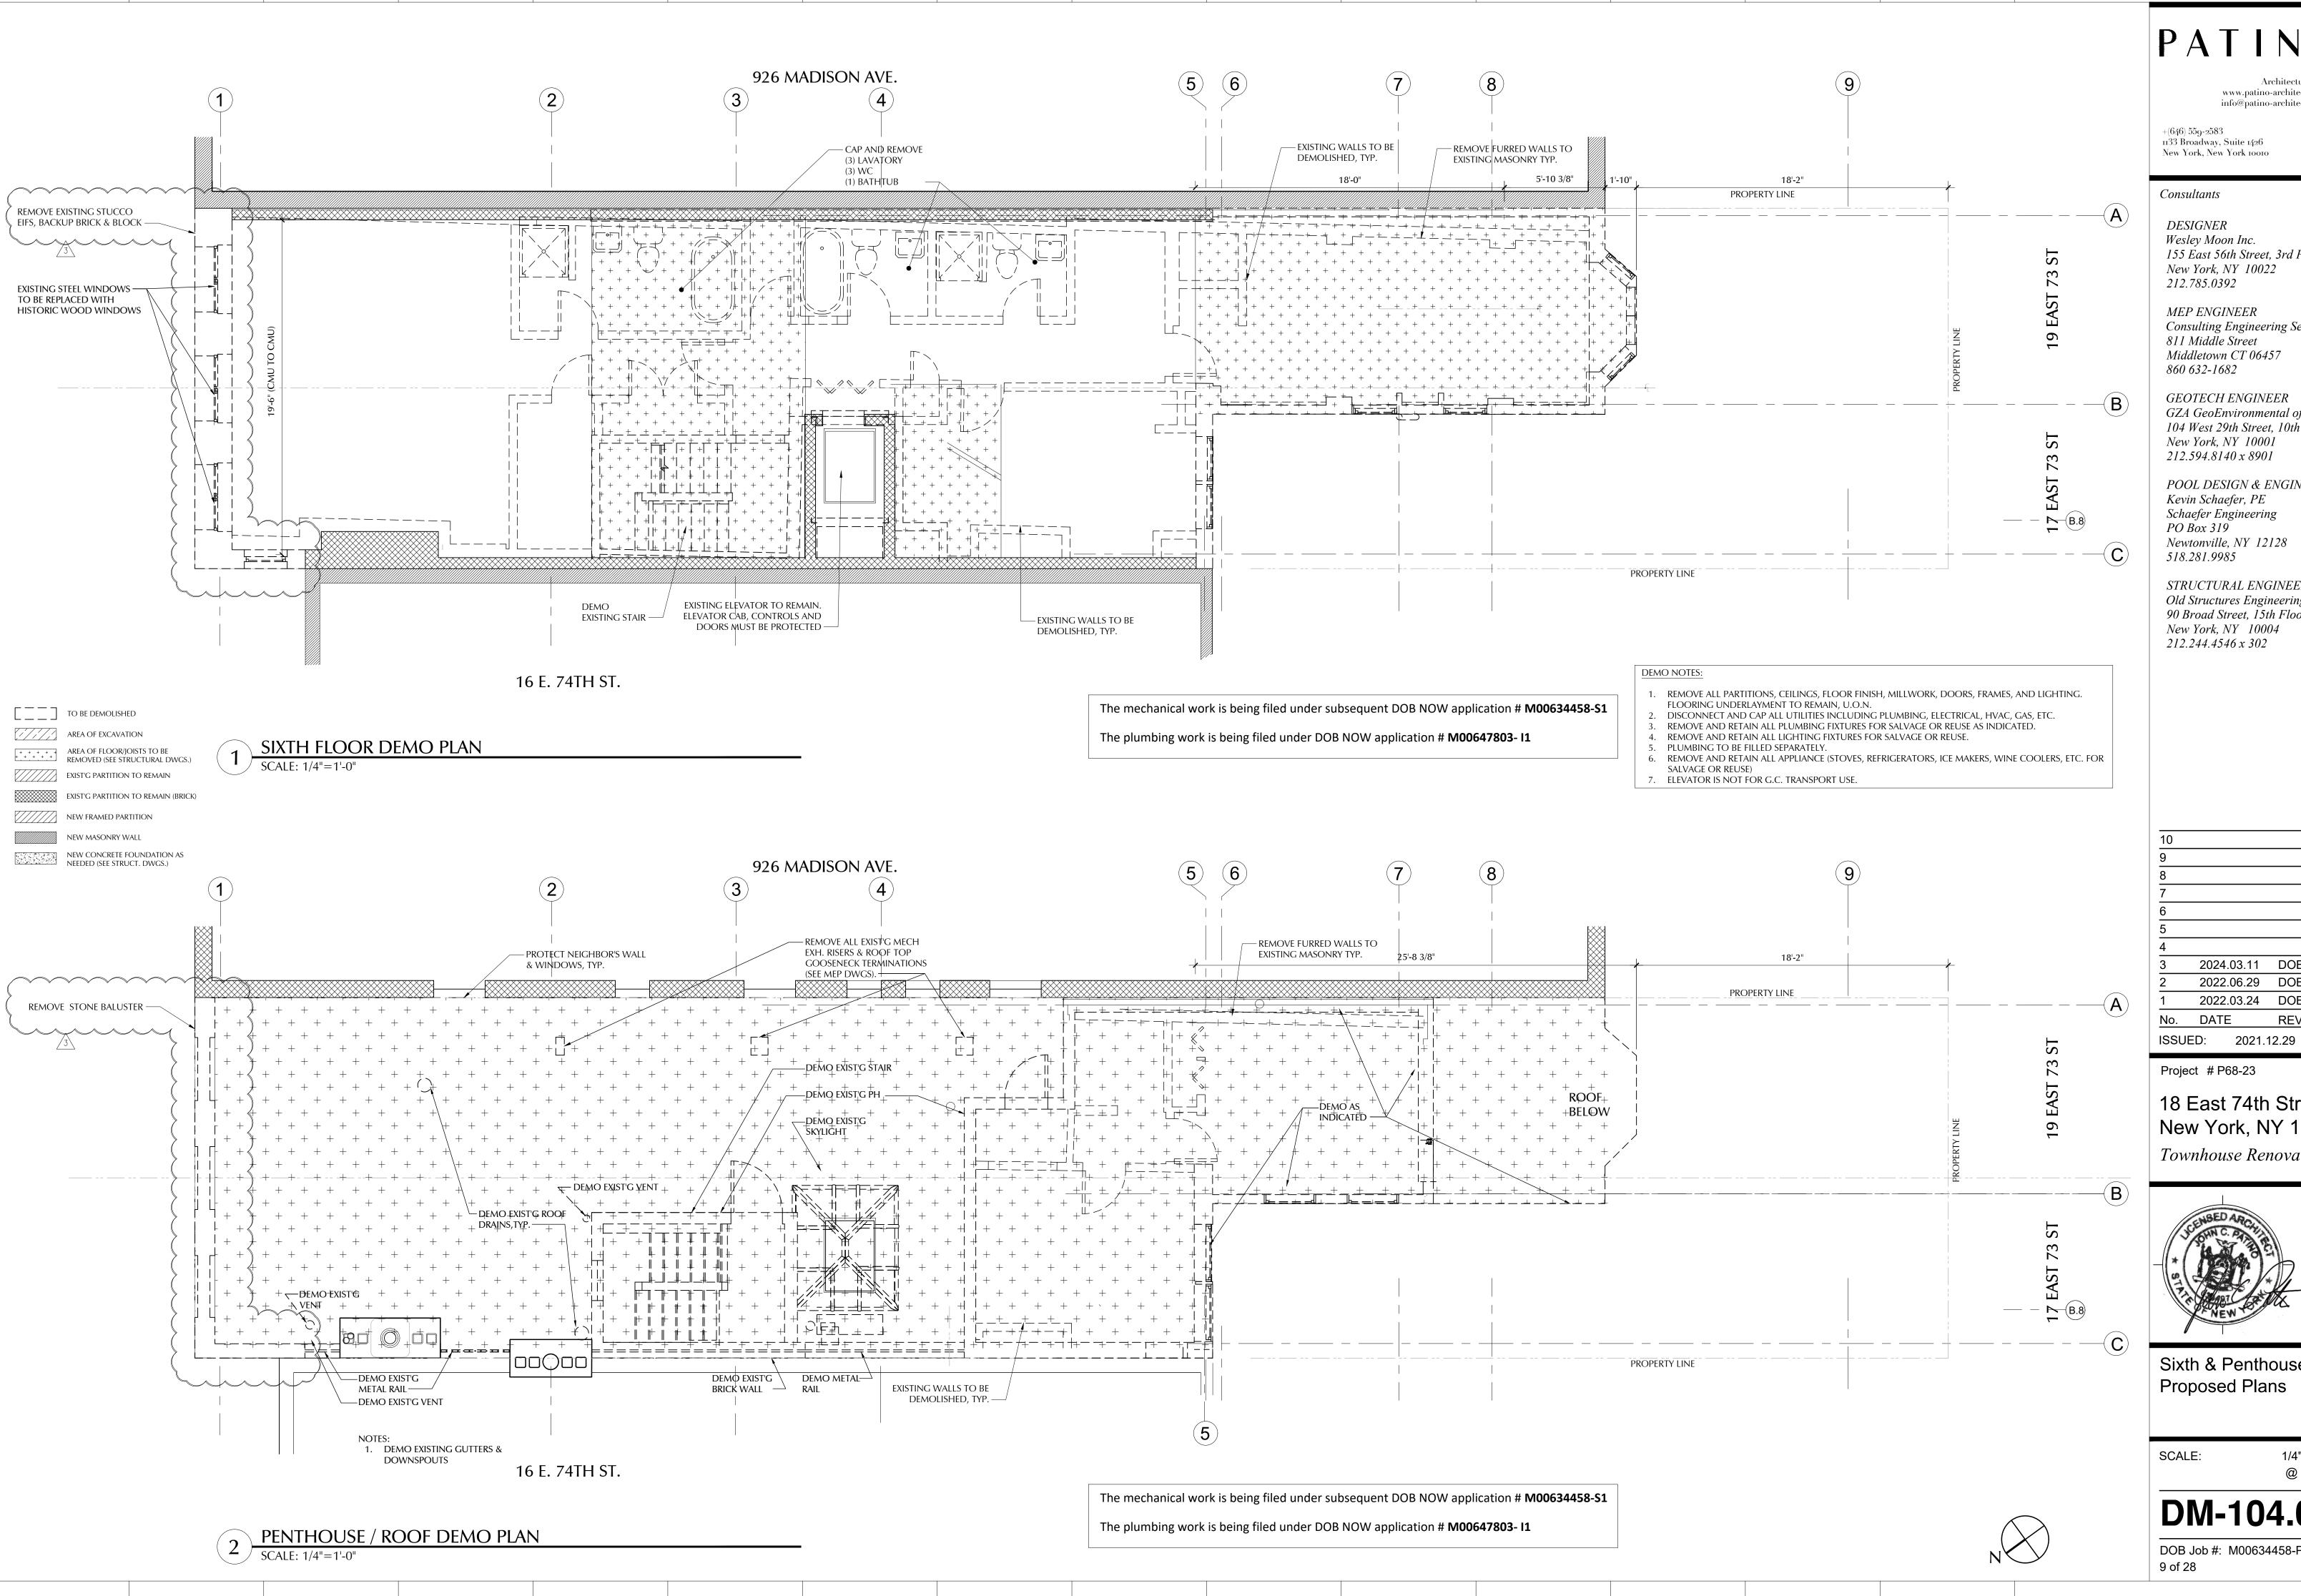

2024.03.11 DOB PAA 2022.06.29 DOB PAA 2022.03.24 DOB Amd1

Project #P68-23

18 East 74th Street New York, NY 10021

REVISION

Townhouse Renovation

Sixth & Penthouse Fl Proposed Plans

1/4" = 1'-0" @ 24 x 36

DM-104.03