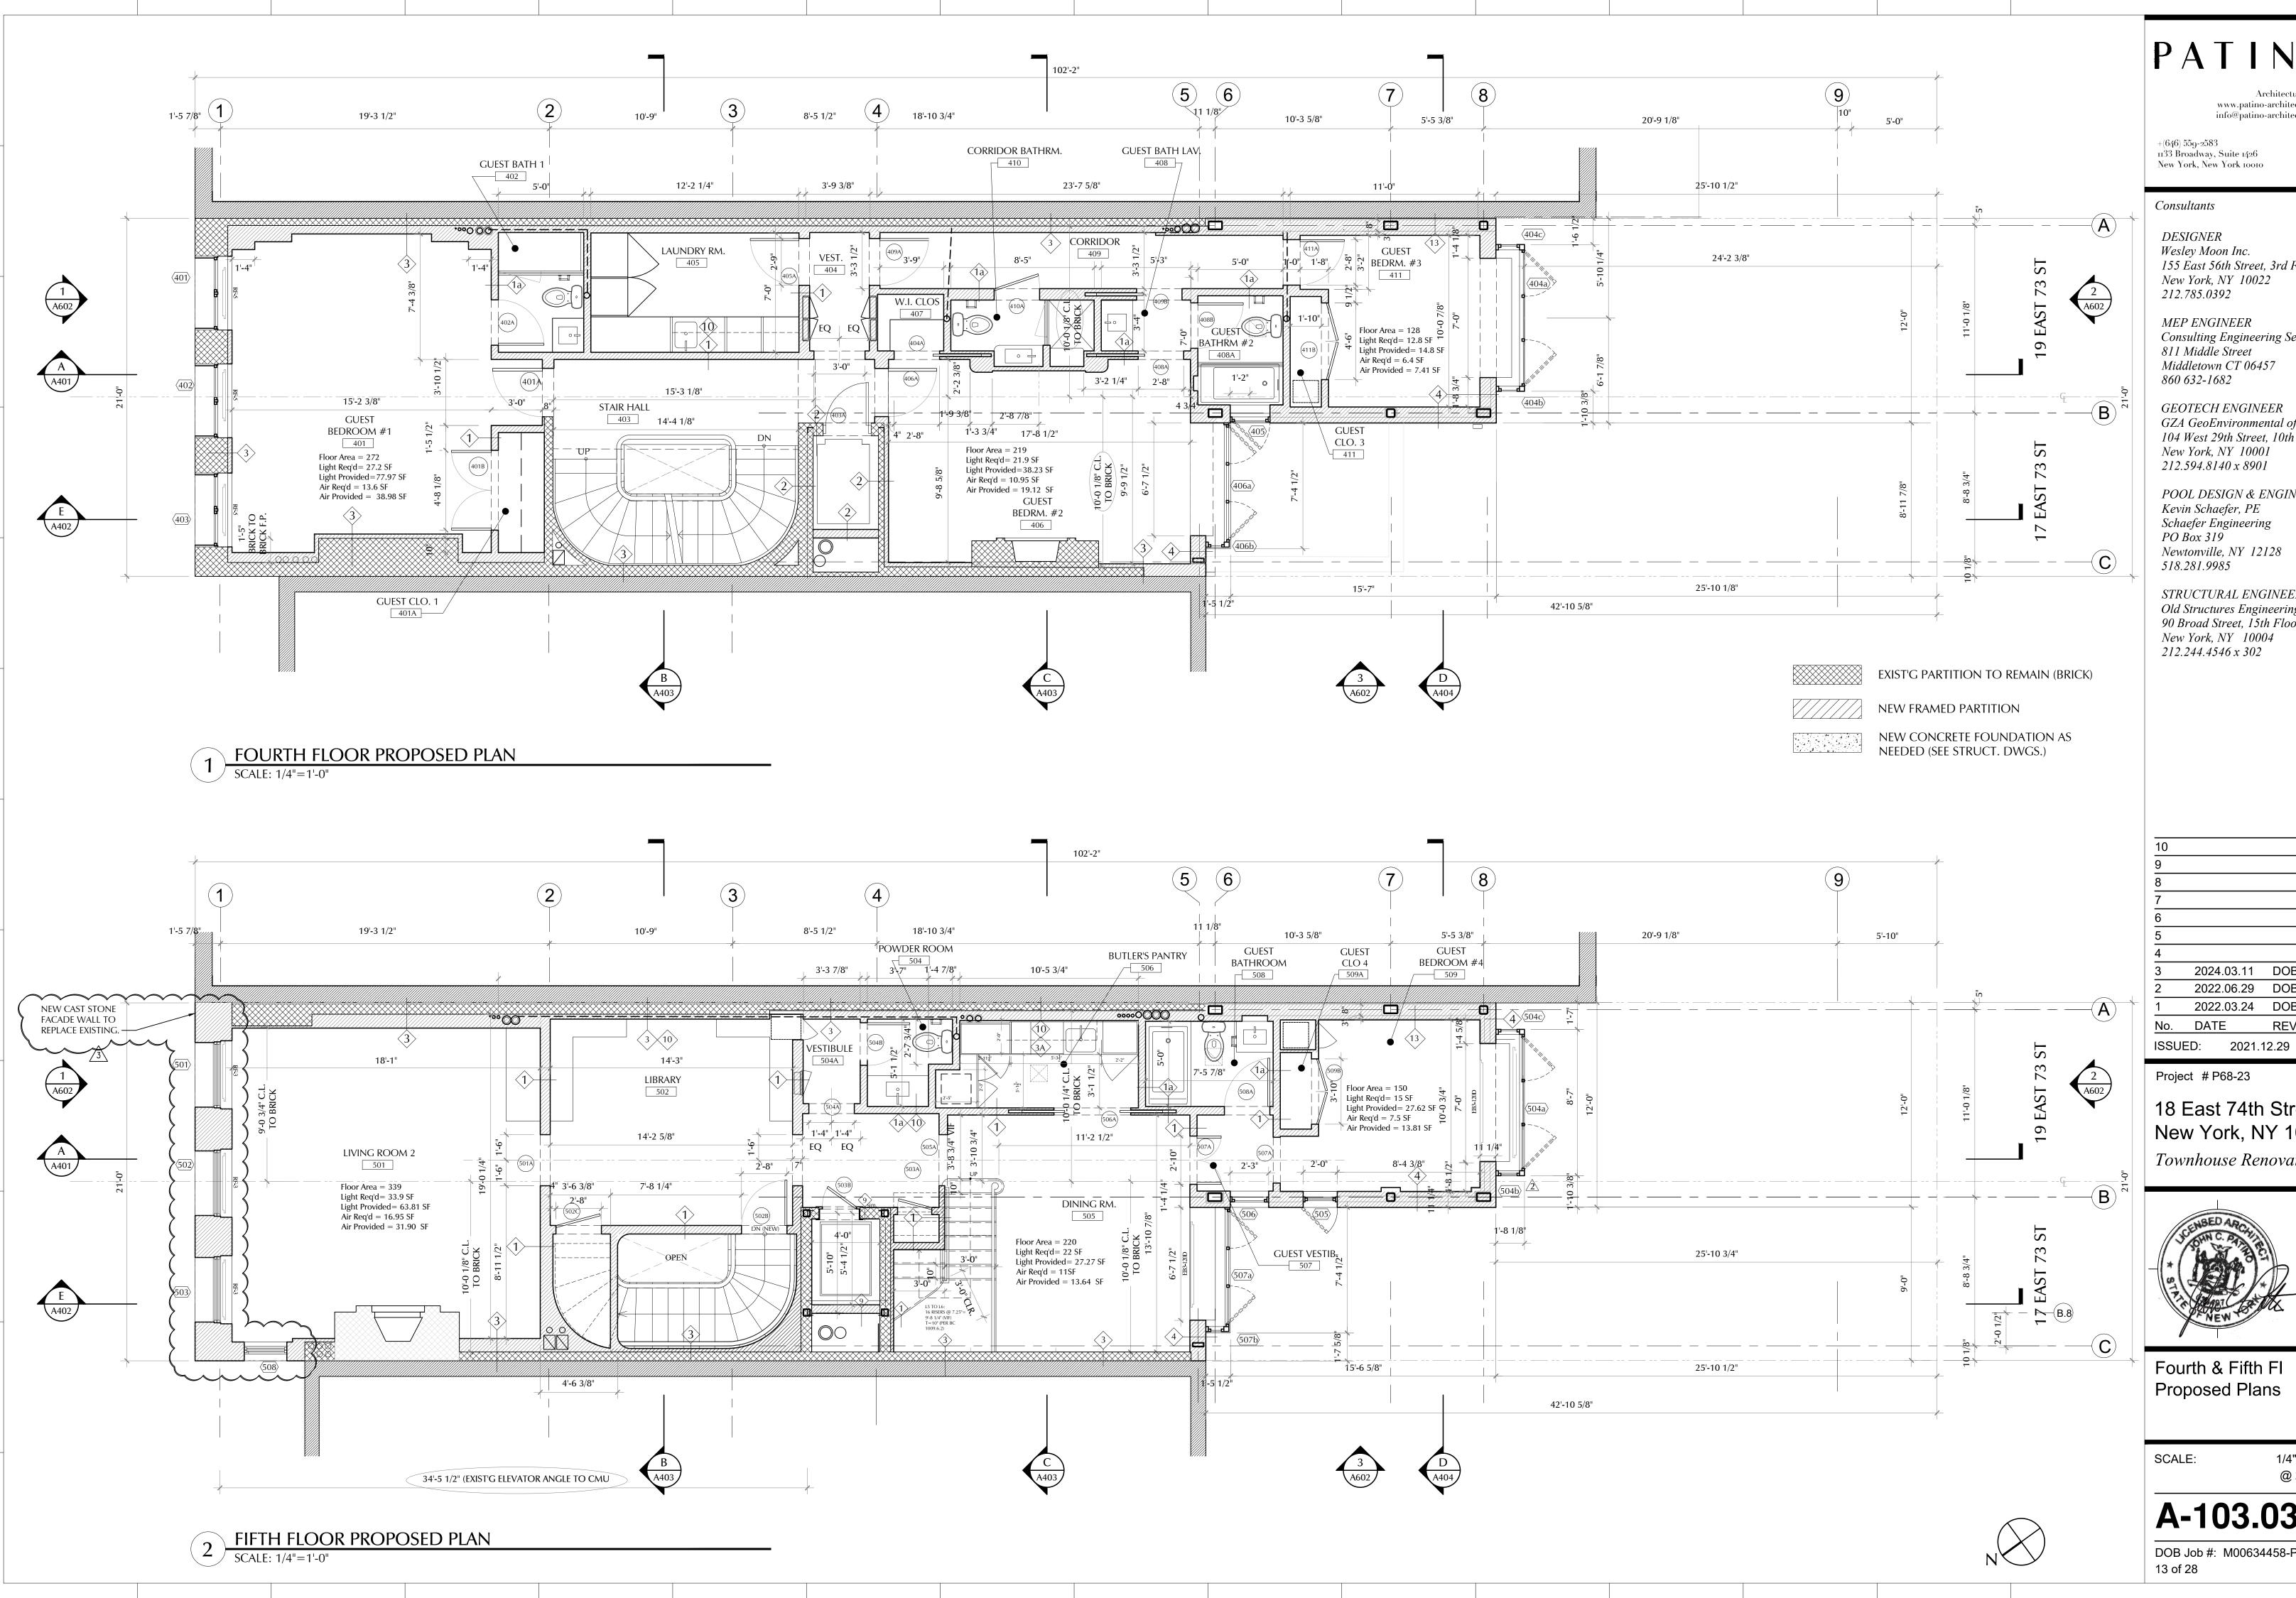

### Project #P68-23

18 East 74th Street New York, NY 10021

Townhouse Renovation

Fourth & Fifth FI Proposed Plans

1/4" = 1'-0" @ 24 x 36

DM-103.03

DOB Job #: M00634458-P5

www.patino-architecture.com info@patino-architecture.com

2024.03.11 DOB PAA 2022.06.29 DOB PAA 2022.03.24 DOB Amd1 REVISION No. DATE

Project #P68-23

18 East 74th Street New York, NY 10021

Townhouse Renovation

Fourth & Fifth FI Proposed Plans

@ 24 x 36

1/4" = 1'-0"

A-103.03

DOB Job #: M00634458-P5

LANDMARKS PRESERVATION COMMISSION ELECTRONIC APPROVAL - 07/20/2022 - BB