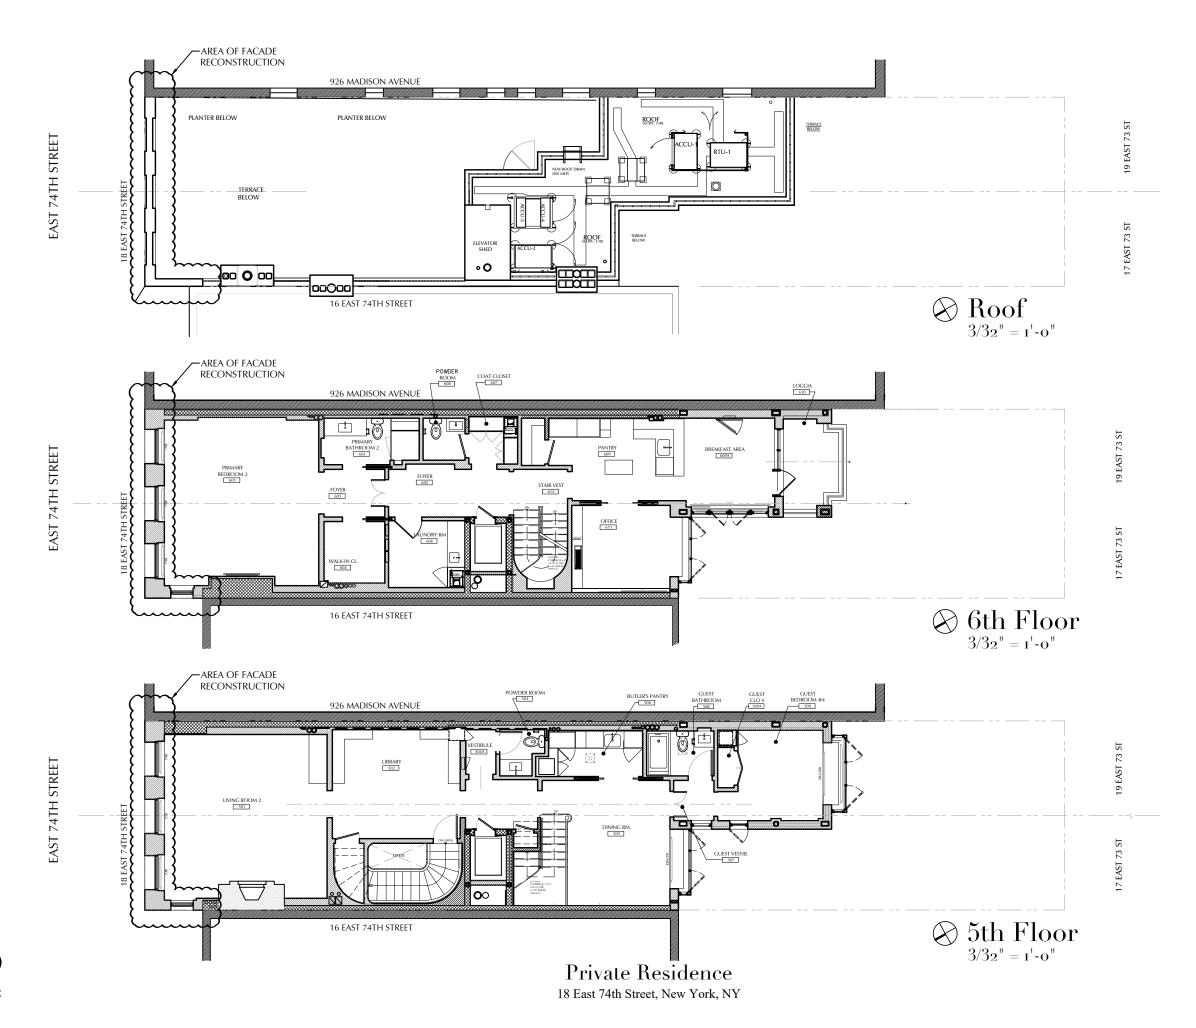

Construction Plans Floors 5, 6 & Roof

03.14.2024

from sheet A-405

Architecture, PLLC www.patino-architecture.com

Private Residence
18 East 74th Street, New York, NY

Proposed Facade Details

LPC-09.0

3 2024.03.14