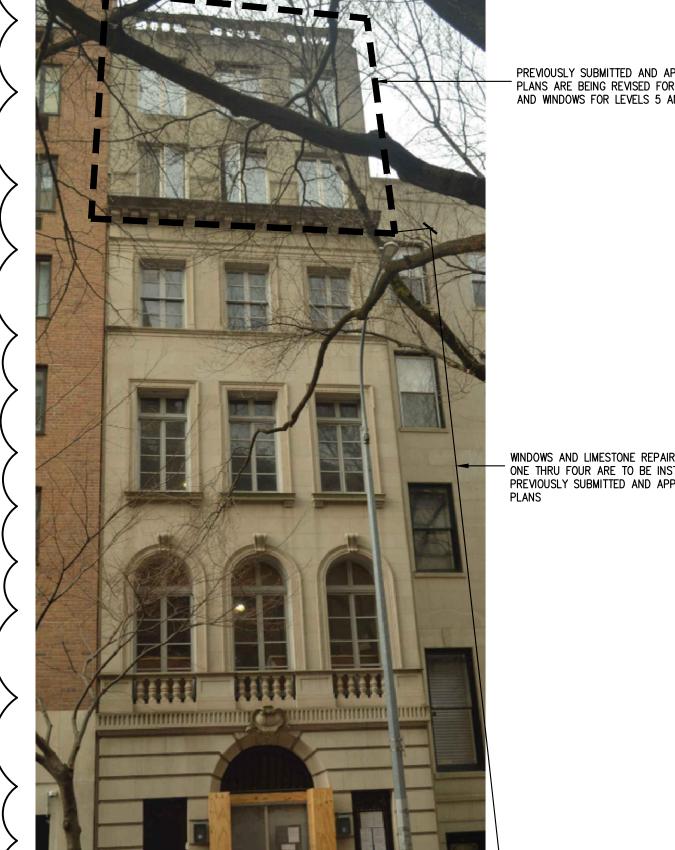

PER THE ORIGINAL LPC APPROVAL, NON-HISTORIC WINDOWS AT LEVEL 5 AND 6 ARE SCHEDULED FOR REPLACEMENT WITH WOOD HISTORIC UNITS MATCHING THE DETAILS FOR MEASURED WINDOWS BELOW.

CORNICE STONES HAVE LOST MOST OF THE HEAD JOINT MORTAR. WATER INFILTRATION IS EVIDENT FROM STAINING AND SPALLING. CORNICE TO REMAIN. DAMAGED STONES WILL BE REPAIRED AND MORTAR JOINTS RE-POINTED.

\_ THRU WALL AC UNITS ARE TO BE

REMOVED.

5 Existing Partial West Facade Photo 5th and 6th Floors /Scale: NA

FOURTH FLOOR WINDOWS PREVIOUSLY APPROVED FOR REPLACEMENT WITH HISTORICALLY ACCURATE WOOD TYPICAL FOR (3) OPENINGS

THIRD FLOOR WINDOWS PREVIOUSLY APPROVED FOR REPLACEMENT WITH HISTORICALLY ACCURATE WOOD TYPICAL FOR (3) OPENINGS

SECOND FLOOR WINDOWS PREVIOUSLY
APPROVED FOR RESTORATION/REFURBISHMENT.
THIS APPLICATION SEEKS TO REMOVE THE
THREE UNITS AND INSTALL HISTORICALLY
— ACCURATE WOOD UNITS IN THE EXISTING LIMESTONE MASONRY OPENINGS.
TYPICAL FOR (3) OPENINGS

FIRST FLOOR WINDOW WAS NOT PART OF THE ORIGINAL APPLICATION. THIS APPLICATION SEEKS TO REPLACE THE SINGLE UNIT WITH A HISTORICALLY ACCURATE WOOD UNIT. NO CHANGE TO THE DECORATIVE IRON GRILL WILL BE MADE.

NO CHANGE TO THE ENTRY OR SERVICE DOORS.

PREVIOUSLY SUBMITTED AND APPROVED LPC PLANS ARE BEING REVISED FOR EXTERIOR WALL AND WINDOWS FOR LEVELS 5 AND 6.

4 Existing North Facade Photo 5th and 6th Floors

WINDOWS AND LIMESTONE REPAIRS FOR FLOORS
ONE THRU FOUR ARE TO BE INSTALLED PER
PREVIOUSLY SUBMITTED AND APPROVED LPC