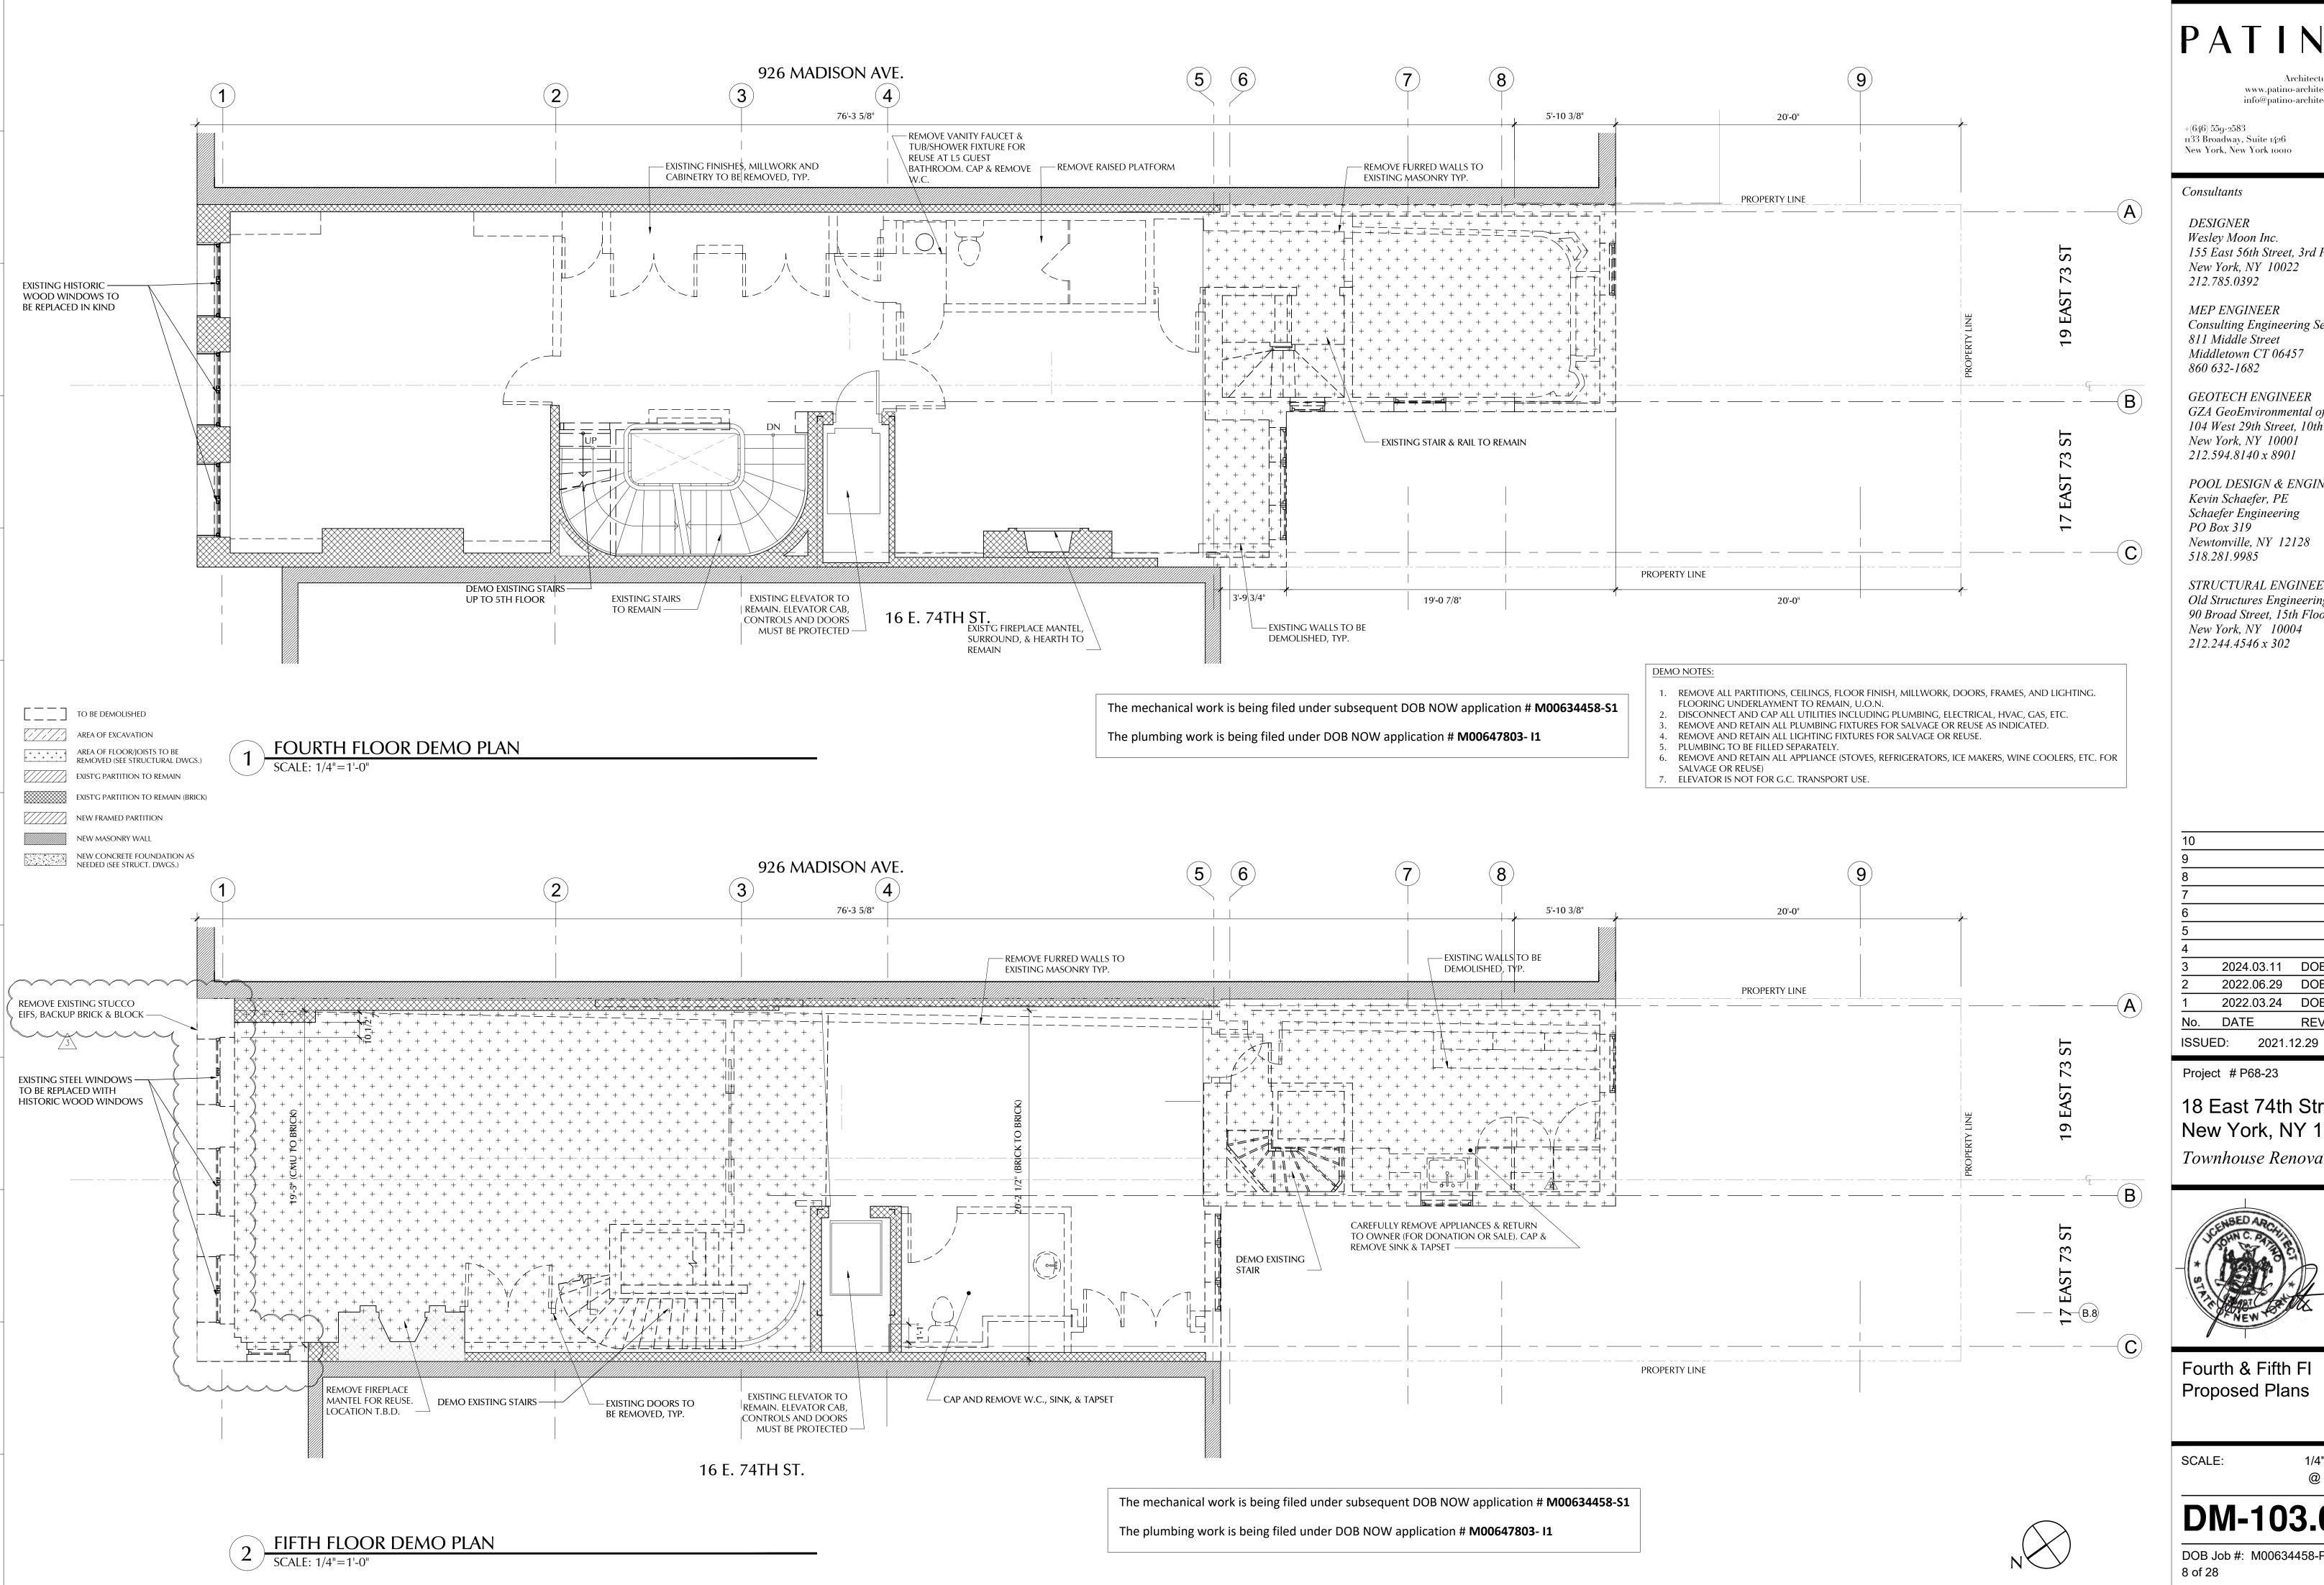

### Project #P68-23

18 East 74th Street New York, NY 10021

Townhouse Renovation

Fourth & Fifth FI Proposed Plans

1/4" = 1'-0" @ 24 x 36

DM-103.03

DOB Job #: M00634458-P5

www.patino-architecture.com info@patino-architecture.com