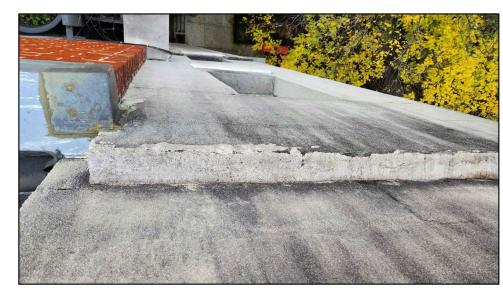

Salvaged stone balusters bearing on EIFS/CMU

www.patino-architecture.com

Existing Front & Side Elevations

Proposed Front & Side Elevations

**PATINO** 

www.patino-architecture.com

Architecture, PLLC

Private Residence
18 East 74th Street, New York, NY

#### SALVAGED BALUSTER CAP STONE INSTALLED INCORRECTLY AND LEFT PROJECTING SEVERAL INCHES PAST THE FACE OF THE WALL BELOW

BALUSTRADE RELOCATION FROM 2001 RENOVATIONS IS COMPRISED OF SOME SALVAGED PIECES FROM THE ORIGINAL LIMESTONE BALUSTRADE MIXED IN WITH EIFS ON CMU. THE LIMESTONE PIECES ARE POORLY FITTED AND ARE MISSING KEY

EXISTING EIFS ON CMU IS DELAMINATING AND ALLOWING WATER

PROPOSED SCOPE IS FOR THE REMOVAL OF THE EXTERIOR WALL ABOVE THE EXISTING CORNICE AND REBUILDING THE WALL WITH CAST STONE AS DOCUMENTED ON THE ATTACHED SHEETS A-405 AND A-406