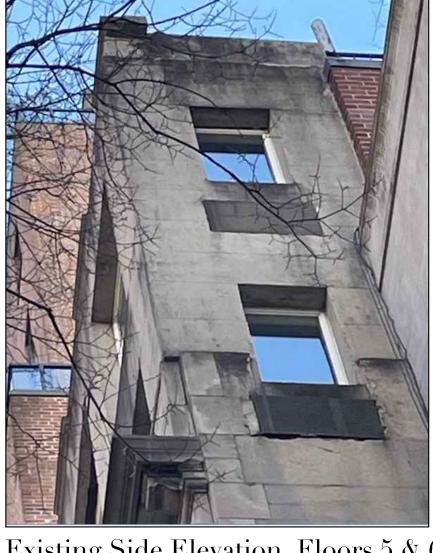

03.14.2024

Existing Front Elevation, Floors 5 & 6

Existing Side Elevation, Floors 5 & 6

Ragged edges & discoloration of deteriorated EIFS

Corroded lintels, rust-jacking, rust-staining around window, delaminating EIFS, no sign of flashing

\_ THRU WALL AC UNITS ARE TO BE

REMOVED.

5 Existing Partial West Facade Photo 5th and 6th Floors /Scale: NA

FOURTH FLOOR WINDOWS PREVIOUSLY APPROVED FOR REPLACEMENT WITH HISTORICALLY ACCURATE WOOD TYPICAL FOR (3) OPENINGS

NO CHANGE TO THE ENTRY OR SERVICE DOORS.

PREVIOUSLY SUBMITTED AND APPROVED LPC PLANS ARE BEING REVISED FOR EXTERIOR WALL AND WINDOWS FOR LEVELS 5 AND 6.

4 Existing North Facade Photo 5th and 6th Floors

WINDOWS AND LIMESTONE REPAIRS FOR FLOORS
ONE THRU FOUR ARE TO BE INSTALLED PER
PREVIOUSLY SUBMITTED AND APPROVED LPC