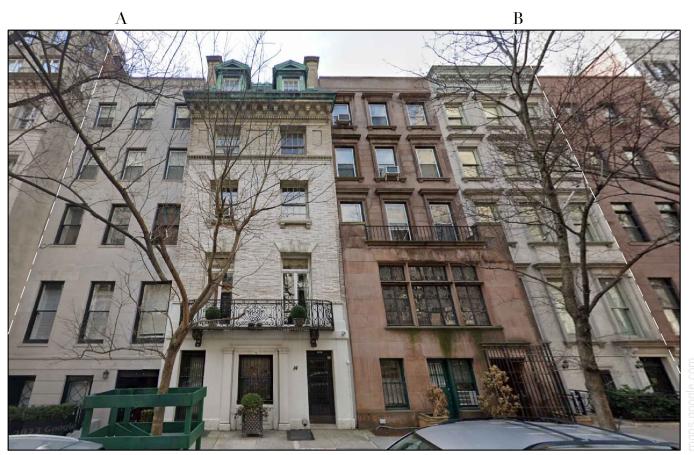

Elements Four-story residence; limestone front; rusticated base with large, central round-arched

entrance and cartouche with building address; double-doors with egg and dart moldings; service door and window with iron grilles; three round-arched windows with balustrades

on second floor; balustrade parapet at roof.

Alterations 1921 - new facade

HISTORY House originally built as one of a row of seven (Nos. 6-18)

References: New York City, Department of Buildings, Manhattan, Plans, Permits, and Dockets.