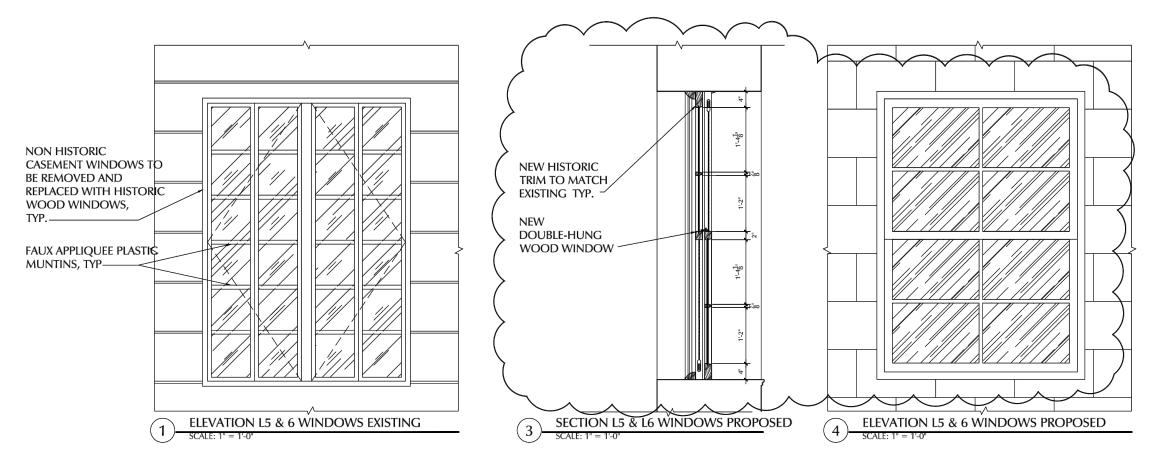

PER THE ORIGINAL LPC APPROVAL, NON-HISTORIC WINDOWS AT LEVEL 5 AND 6 ARE SCHEDULED FOR REPLACEMENT WITH WOOD HISTORIC UNITS MATCHING THE DETAILS FOR MEASURED WINDOWS BELOW.

CORNICE STONES HAVE LOST MOST OF THE HEAD JOINT MORTAR. WATER INFILTRATION IS EVIDENT FROM STAINING AND SPALLING. CORNICE TO REMAIN. DAMAGED STONES WILL BE REPAIRED AND MORTAR JOINTS RE-POINTED.

Location:

18 East 74th Street New York, NY 10021

WINDOWS

FRONT FACADE

Date: 03.16.2022

Scale: As Noted
Project #: 2021 - 114
Drawing No.:

A-312.03

DOB Job#: