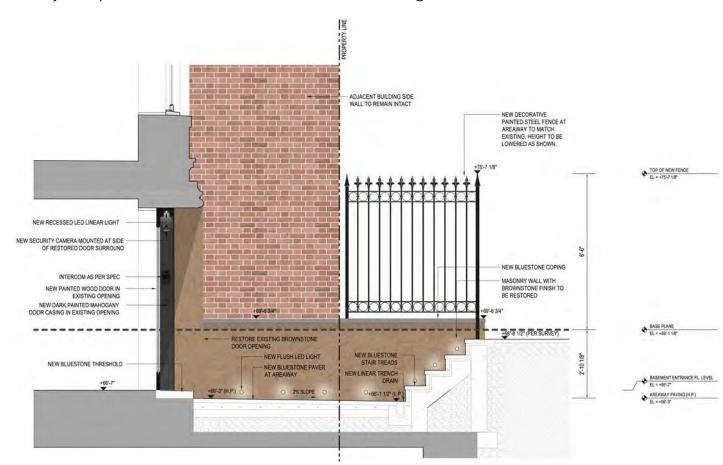

### Areaway: Proposed Section at 17 E77th Street, through Entrance

HOLOVISION MODEL 200 INTERCOM WITH BRASS FINISH w 4.4" X H 7.5"

BEGA IN-GRADE/IN-WALL LUMINAIRE 3" DIAMETER

SPECO OUTDOOR SECURITY CAMERA 1.9" X 1.5"