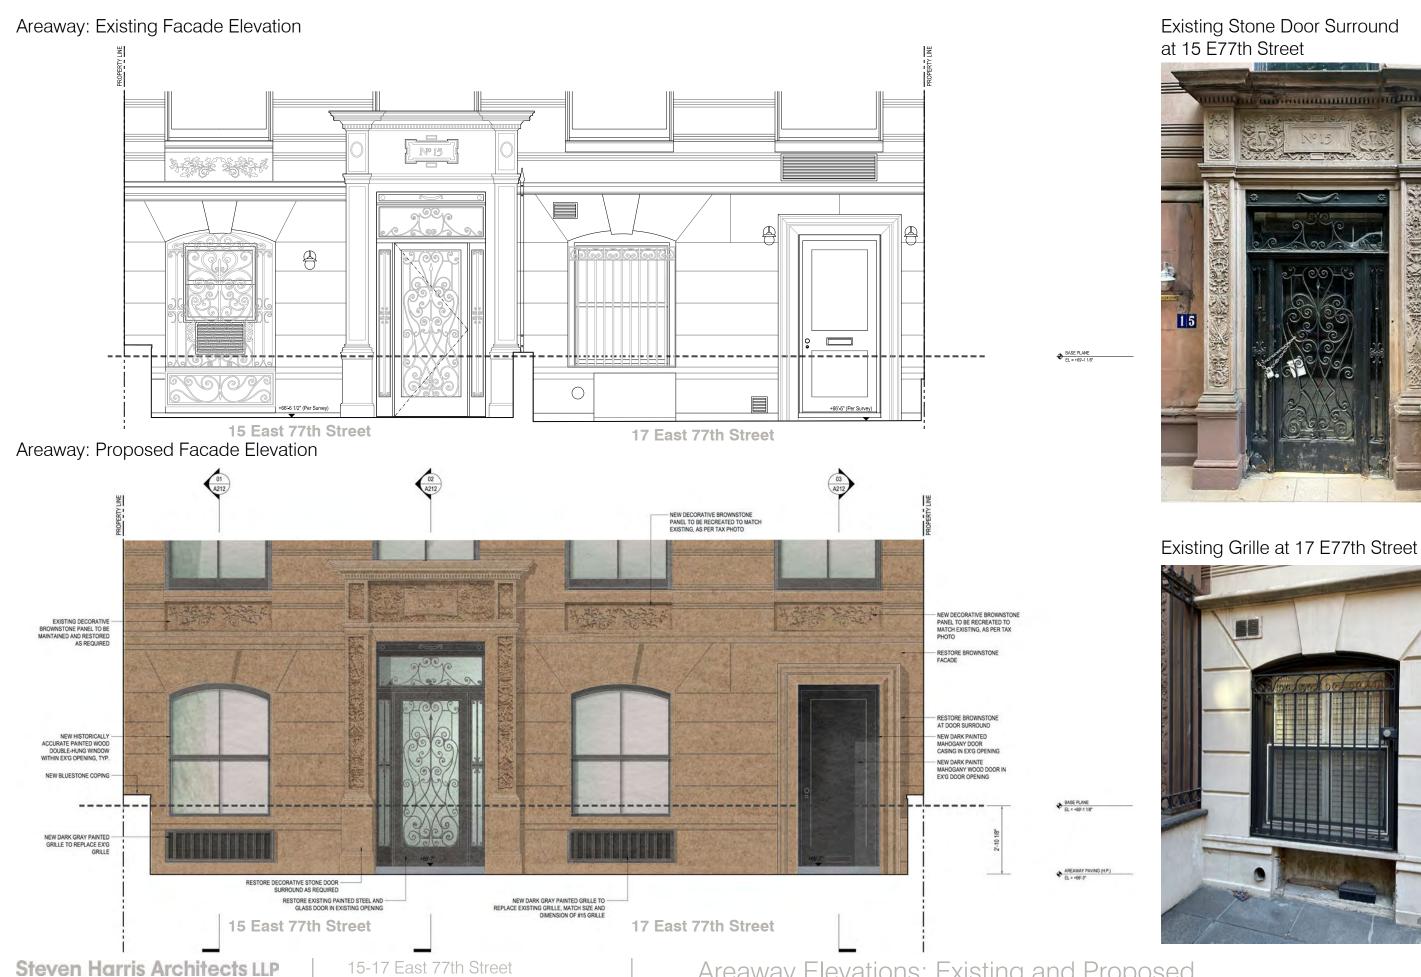

### Areaway: Existing Fence Elevation

## Areaway: Proposed Fence Elevation

Existing Fence at 15 E77th Street

Existing Fence at 17 E77th Street

Areaway Elevations: Existing and Proposed

Areaway at 11 E77th Street

Areaway at 13 E77th Street

Areaway at 19 E77th Street