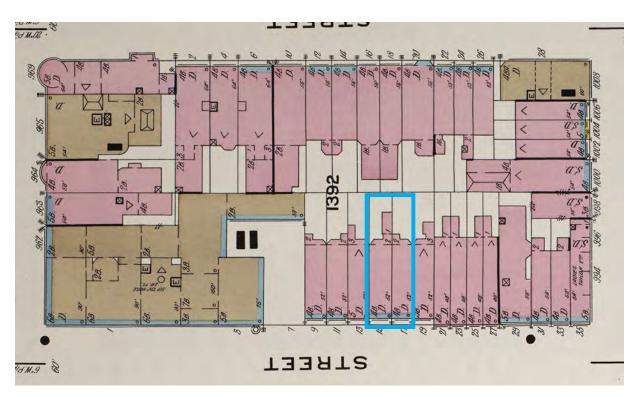

17 East 77th Street, Present Day Areaway

1890 Bromley Map

1911 Sanborn Map

1896 Sanborn Map

1939 Sanborn Map

11 East 77th Street

13 East 77th Street

15 East 77th Street

17 East 77th Street

19 East 77th Street

19 East 77th Street

17 East 77th Street 15 East 77th Street

13 East 77th Street

11 East 77th Street

15-17 East 77th Street 2014 LPC Approval

BULKHEAD BULKHEAD Original massing