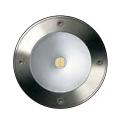

### Areaway: Proposed Section at 17 E77th Street, through Entrance

HOLOVISION MODEL 200 INTERCOM WITH BRASS FINISH w 4.4" X H 7.5"

BEGA IN-GRADE/IN-WALL LUMINAIRE 3" DIAMETER

SPECO OUTDOOR SECURITY CAMERA 1.9" X 1.5"