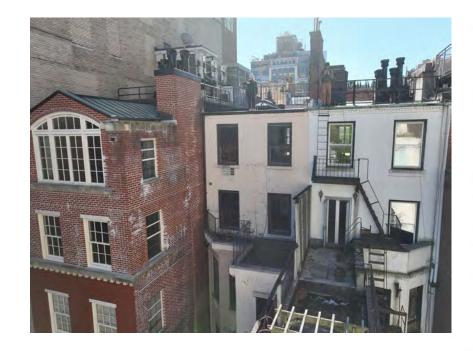

# **Existing Rear Context**

Existing Rear Facade at 15-17 E77th Street

15 East 77th Street