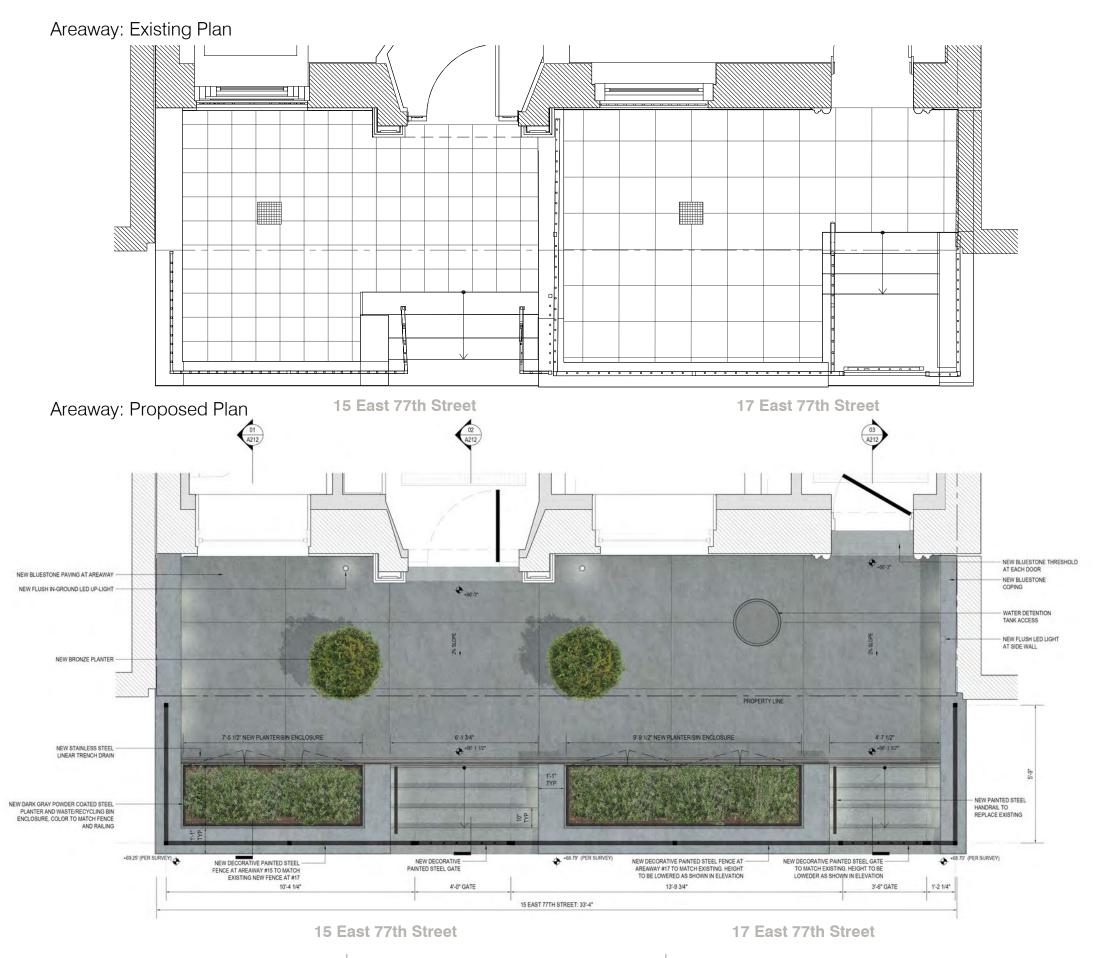

### Areaway: Existing Fence Elevation

## Areaway: Proposed Fence Elevation

Existing Fence at 15 E77th Street

Existing Fence at 17 E77th Street

Areaway Elevations: Existing and Proposed

Areaway at 11 E77th Street

Areaway at 13 E77th Street

Areaway at 19 E77th Street