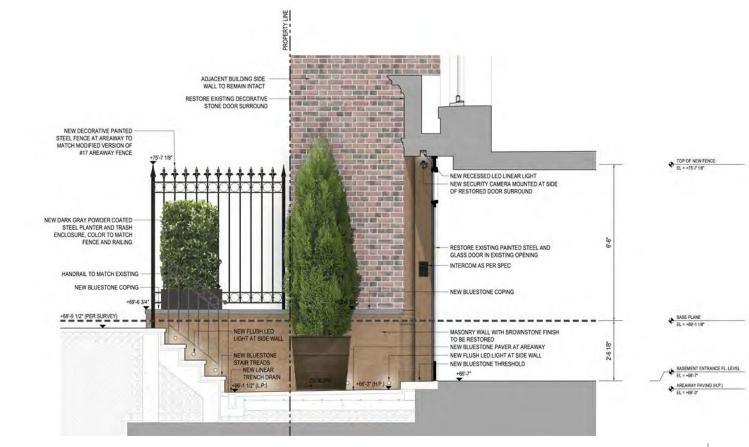

### Areaway: Existing Section at 15 E77th Street

Areaway: Existing Section at 15 E77th Street, through Entrance

**Steven Harris Architects LLP**HIGGINS QUASEBARTH & PARTNERS, LLC

15-17 East 77th Street
Upper East Side Historic District