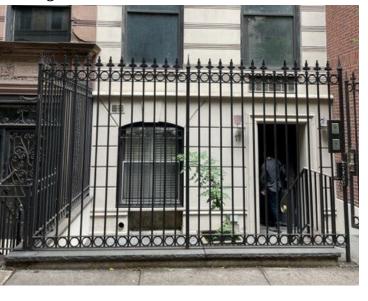

### Areaway: Existing Fence Elevation

## Areaway: Proposed Fence Elevation

Existing Fence at 15 E77th Street

Existing Fence at 17 E77th Street

Areaway Elevations: Existing and Proposed

Areaway at 11 E77th Street

Areaway at 13 E77th Street

Areaway at 19 E77th Street