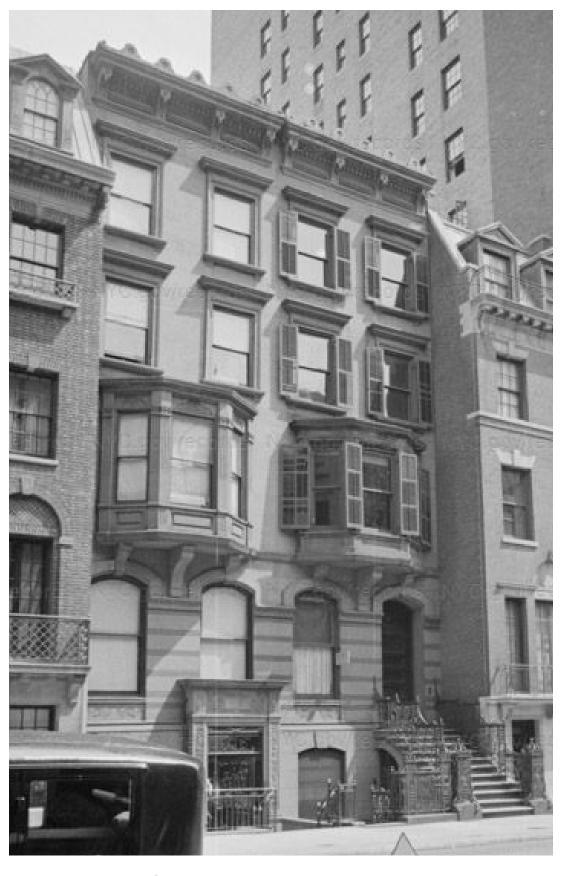

15 and 17 East 77th Street, ca. 1940 Tax Photo Source: Tax Photo, NYC Municipal Archives

15 East 77th Street, Present Day Front Facade

17 East 77th Street, Present Day Front Facade

15 East 77th Street, Present Day Areaway