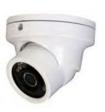

### Areaway: Proposed Section at 17 E77th Street, through Entrance

HOLOVISION MODEL 200 INTERCOM WITH BRASS FINISH w 4.4" X H 7.5"

BEGA IN-GRADE/IN-WALL LUMINAIRE 3" DIAMETER

SPECO OUTDOOR SECURITY CAMERA 1.9" X 1.5"