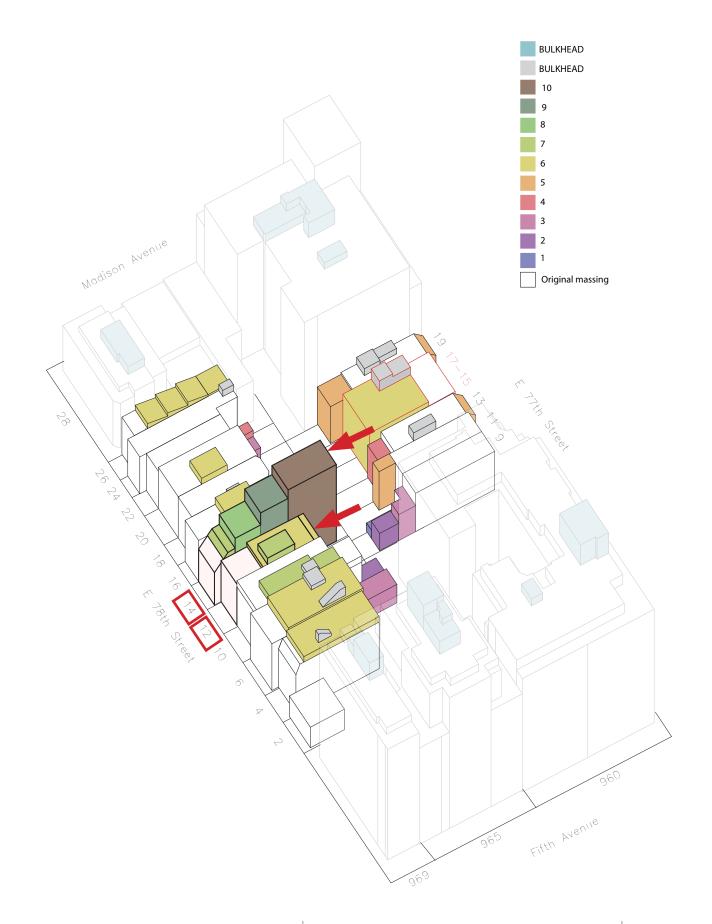

17 East 77th Street

19 East 77th Street

19 East 77th Street

17 East 77th Street 15 East 77th Street

13 East 77th Street

11 East 77th Street

15-17 East 77th Street 2014 LPC Approval

BULKHEAD BULKHEAD Original massing

19 E 77th Street 13 E 77th Street

12 E 78th Street

14 E 78th Street

15-17 East 77th Street Upper East Side Historic District

26 E 78th Street

16 E 78th Street

14 E 78th Street 12 E 78th Street 8 E 78th Street 6 E 78th Street 4 E 78th Street