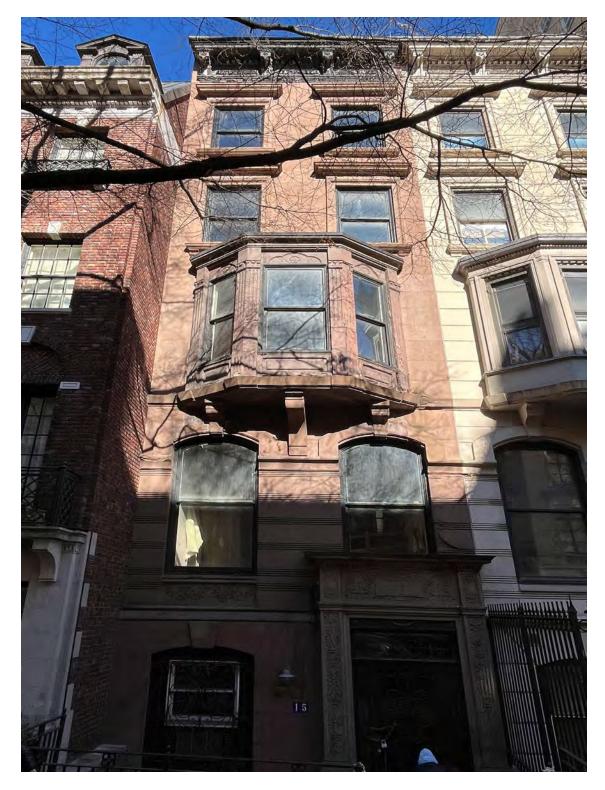

15 and 17 East 77th Street, ca. 1940 Tax Photo Source: Tax Photo, NYC Municipal Archives

15 East 77th Street, Present Day Front Facade

17 East 77th Street, Present Day Front Facade

15 East 77th Street, Present Day Areaway