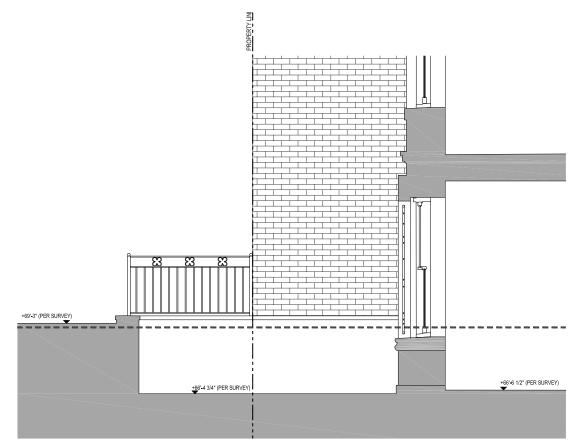

### Areaway: Existing Section at 15 E77th Street

Areaway: Existing Section at 15 E77th Street, through Entrance

**Steven Harris Architects LLP**HIGGINS QUASEBARTH & PARTNERS, LLC

15-17 East 77th Street
Upper East Side Historic District