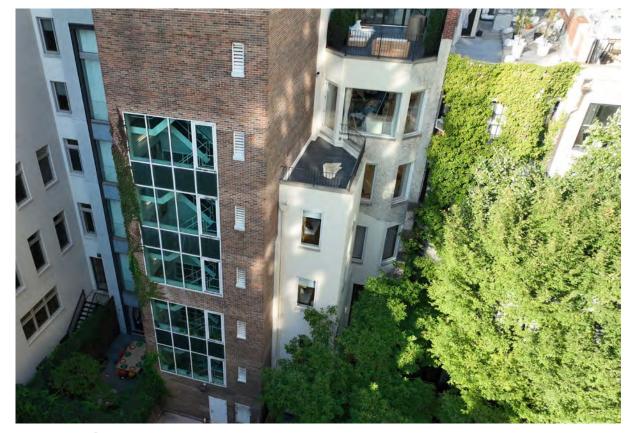

# **Existing Rear Context**

Existing Rear Facade at 15-17 E77th Street

15 East 77th Street