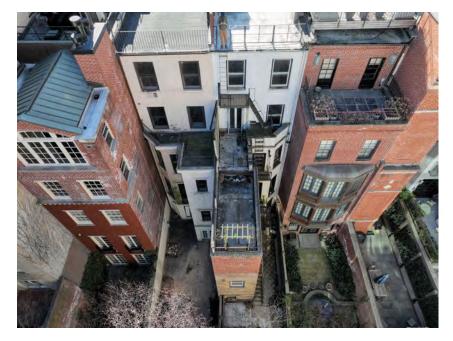

# **Existing Rear Context**

Existing Rear Facade at 15-17 E77th Street

15 East 77th Street