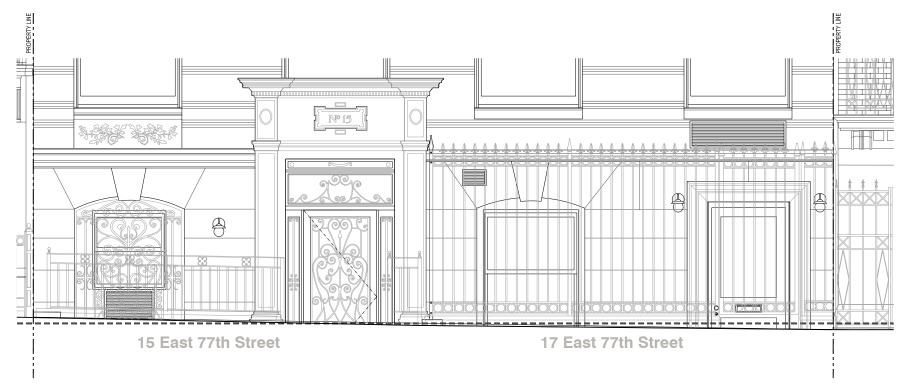

Present Day Front Facade



15 East 77th Street, Present Day Areaway

17 East 77th Street, Present Day Areaway



1890 Bromley Map



1911 Sanborn Map



1896 Sanborn Map



1939 Sanborn Map





11 East 77th Street

13 East 77th Street

15 East 77th Street

17 East 77th Street

19 East 77th Street



19 East 77th Street

17 East 77th Street 15 East 77th Street

13 East 77th Street

11 East 77th Street



15-17 East 77th Street 2014 LPC Approval





BULKHEAD BULKHEAD Original massing

19 E 77th Street 13 E 77th Street







12 E 78th Street

14 E 78th Street

15-17 East 77th Street Upper East Side Historic District





26 E 78th Street



16 E 78th Street



14 E 78th Street 12 E 78th Street 8 E 78th Street 6 E 78th Street 4 E 78th Street









### Areaway: Existing Fence Elevation



## Areaway: Proposed Fence Elevation



Existing Fence at 15 E77th Street



Existing Fence at 17 E77th Street



Areaway Elevations: Existing and Proposed

Areaway at 11 E77th Street



Areaway at 13 E77th Street



Areaway at 19 E77th Street





Upper East Side Historic District

HIGGINS QUASEBARTH & PARTNERS, LLC

### Areaway: Existing Section at 15 E77th Street



Areaway: Existing Section at 15 E77th Street, through Entrance



**Steven Harris Architects LLP**HIGGINS QUASEBARTH & PARTNERS, LLC

15-17 East 77th Street
Upper East Side Historic District

Areaway: Proposed Section at 15 E77th Street



Areaway: Proposed Section at 15 E77th Street, through Entrance



Areaway Sections: Existing and Proposed

### Areaway: Existing Section at 17 E77th Street, through Entrance

# -86-4 SUP