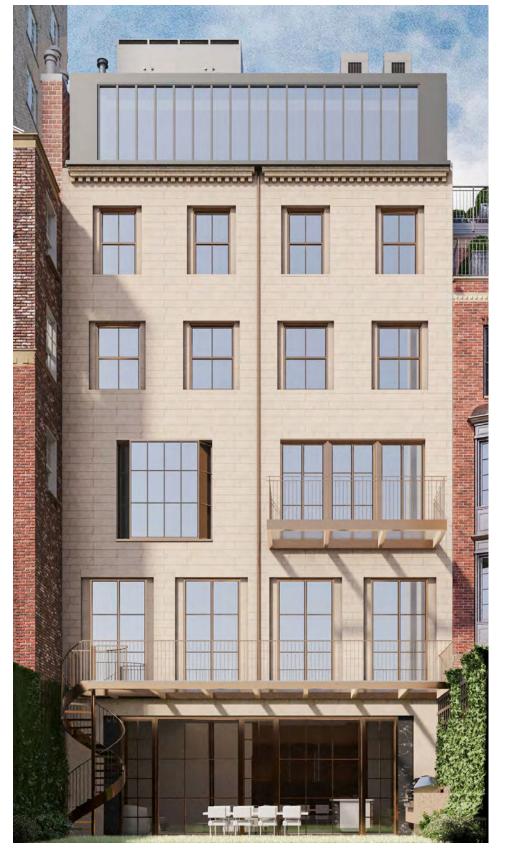

# **Existing Rear Context**

Existing Rear Facade at 15-17 E77th Street

15 East 77th Street