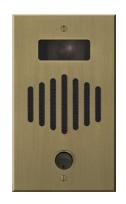

### Areaway: Proposed Section at 17 E77th Street, through Entrance

HOLOVISION MODEL 200 INTERCOM WITH BRASS FINISH w 4.4" X H 7.5"

BEGA IN-GRADE/IN-WALL LUMINAIRE 3" DIAMETER

SPECO OUTDOOR SECURITY CAMERA 1.9" X 1.5"