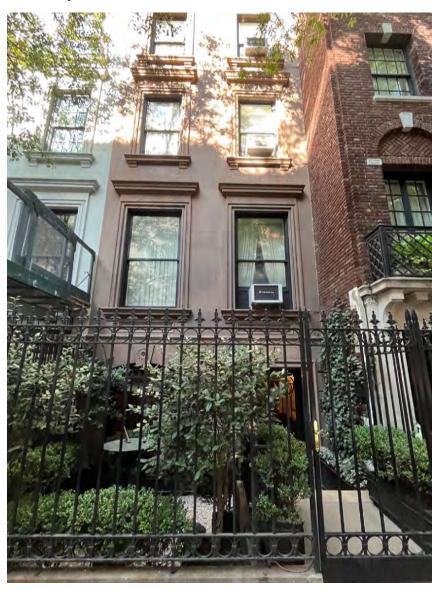

## Areaway: Proposed Fence Elevation

Existing Fence at 15 E77th Street

Existing Fence at 17 E77th Street

Areaway Elevations: Existing and Proposed

Areaway at 11 E77th Street

Areaway at 13 E77th Street

Areaway at 19 E77th Street