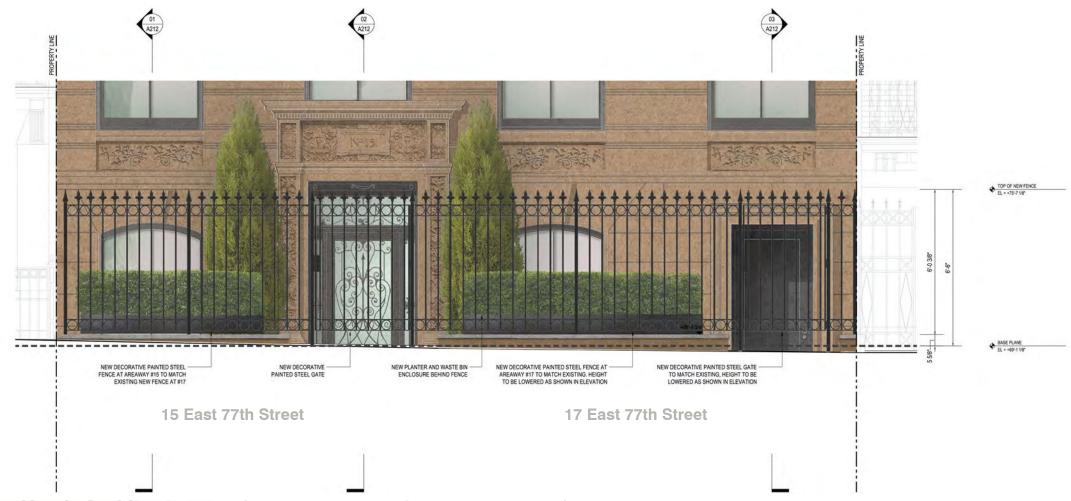

## Areaway: Proposed Fence Elevation

Existing Fence at 15 E77th Street

Existing Fence at 17 E77th Street

Areaway Elevations: Existing and Proposed

Areaway at 11 E77th Street

Areaway at 13 E77th Street

Areaway at 19 E77th Street