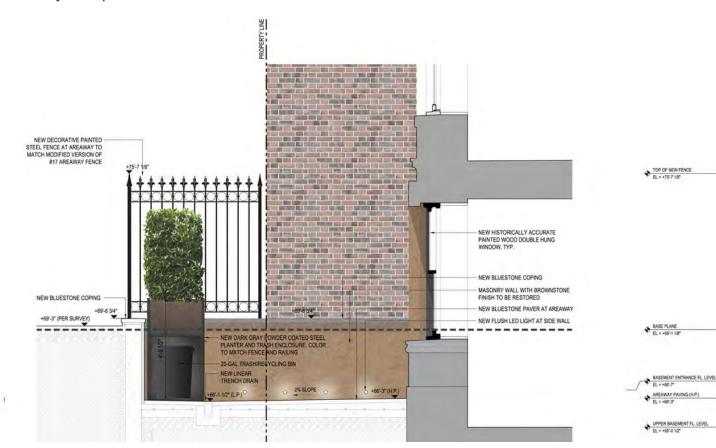

Areaway: Proposed Section at 15 E77th Street

Areaway: Proposed Section at 15 E77th Street, through Entrance

Areaway Sections: Existing and Proposed