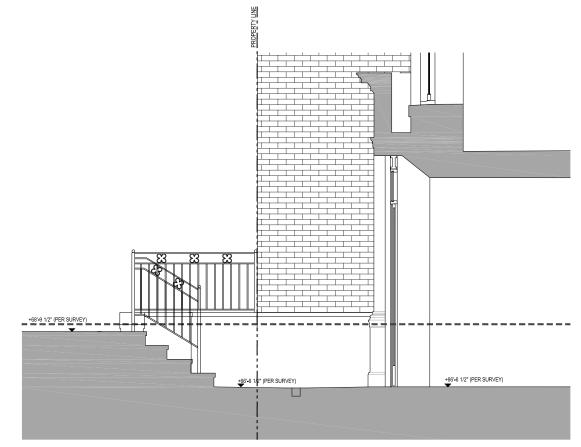

PC Approval





BULKHEAD BULKHEAD Original massing

19 E 77th Street 13 E 77th Street







12 E 78th Street

14 E 78th Street

15-17 East 77th Street Upper East Side Historic District





26 E 78th Street



16 E 78th Street



14 E 78th Street 12 E 78th Street 8 E 78th Street 6 E 78th Street 4 E 78th Street









### Areaway: Existing Fence Elevation



## Areaway: Proposed Fence Elevation



Existing Fence at 15 E77th Street



Existing Fence at 17 E77th Street



Areaway Elevations: Existing and Proposed

Areaway at 11 E77th Street



Areaway at 13 E77th Street



Areaway at 19 E77th Street





Upper East Side Historic District

HIGGINS QUASEBARTH & PARTNERS, LLC

### Areaway: Existing Section at 15 E77th Street



Areaway: Existing Section at 15 E77th Street, through Entrance



**Steven Harris Architects LLP**HIGGINS QUASEBARTH & PARTNERS, LLC

15-17 East 77th Street
Upper East Side Historic District

Areaway: Proposed Section at 15 E77th Street



Areaway: Proposed Section at 15 E77th Street, through Entrance



Areaway Sections: Existing and Proposed

### Areaway: Existing Section at 17 E77th Street, through Entrance

# -86-4 SUP (PER SURVEY)

Areaway: Visible Devices and Accessories

### Areaway: Proposed Section at 17 E77th Street, through Entrance









HOLOVISION MODEL 200 INTERCOM WITH BRASS FINISH w 4.4" X H 7.5"



BEGA IN-GRADE/IN-WALL LUMINAIRE 3" DIAMETER



SPECO OUTDOOR SECURITY CAMERA 1.9" X 1.5"



BRONZINO RIBBED PLANTER W 29.5" X H 26.7"

# **Existing Rear Context**



Existing Rear Facade at 15-17 E77th Street















15 East 77th S