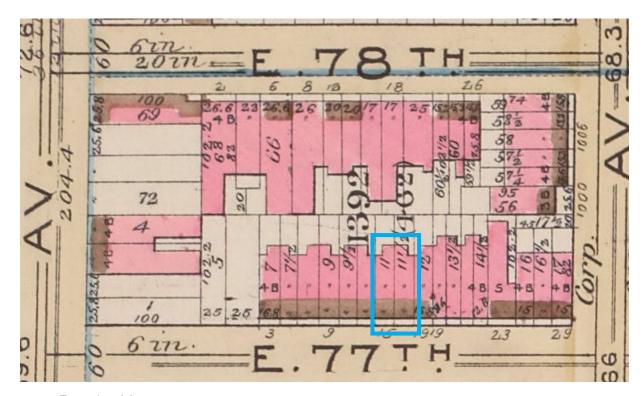

17 East 77th Street, Present Day Areaway

1890 Bromley Map

1911 Sanborn Map

1896 Sanborn Map

1939 Sanborn Map

11 East 77th Street

13 East 77th Street

15 East 77th Street

17 East 77th Street

19 East 77th Street

19 East 77th Street

17 East 77th Street 15 East 77th Street

13 East 77th Street

11 East 77th Street

15-17 East 77th Street 2014 LPC Approval

BULKHEAD BULKHEAD Original massing