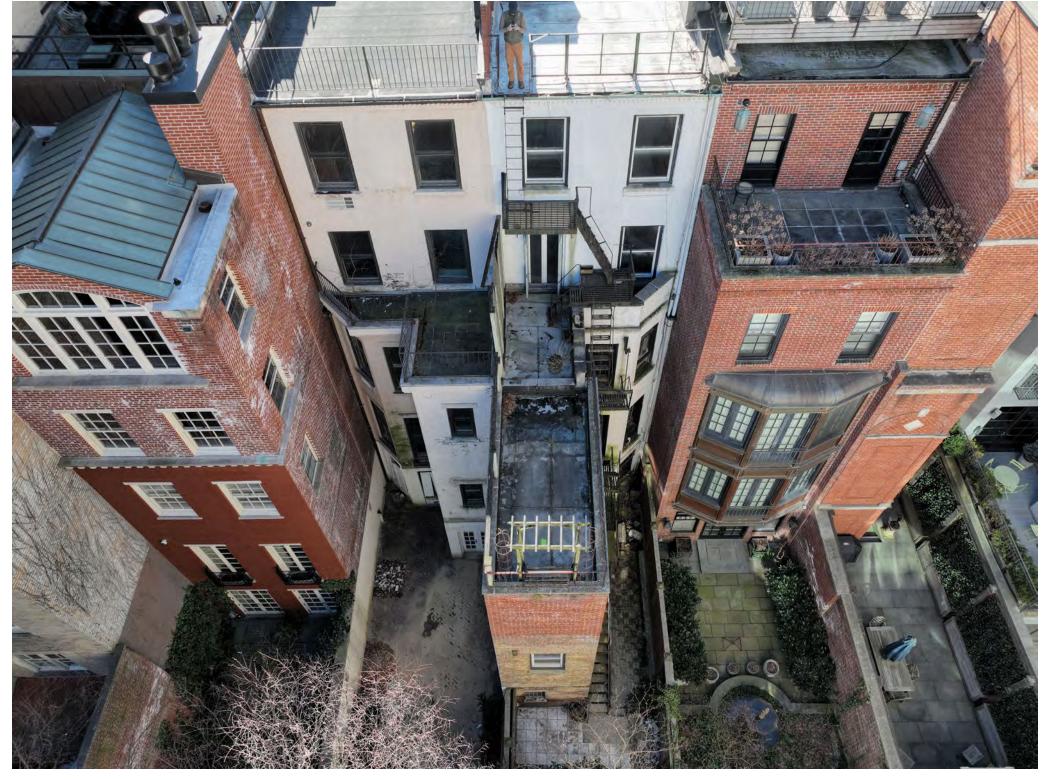

# **Existing Rear Context**

Existing Rear Facade at 15-17 E77th Street

15 East 77th Street