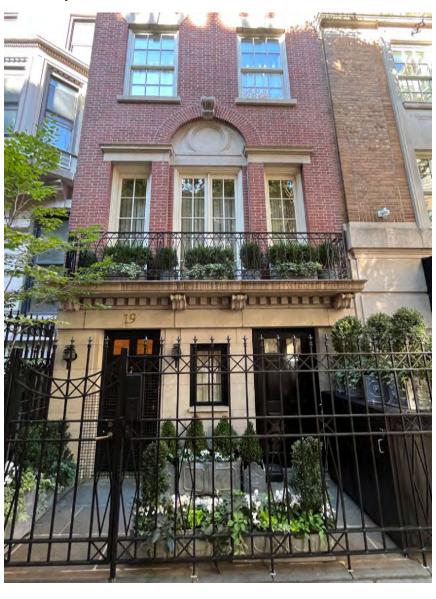

## Areaway: Proposed Fence Elevation

Existing Fence at 15 E77th Street

Existing Fence at 17 E77th Street

Areaway Elevations: Existing and Proposed

Areaway at 11 E77th Street

Areaway at 13 E77th Street

Areaway at 19 E77th Street