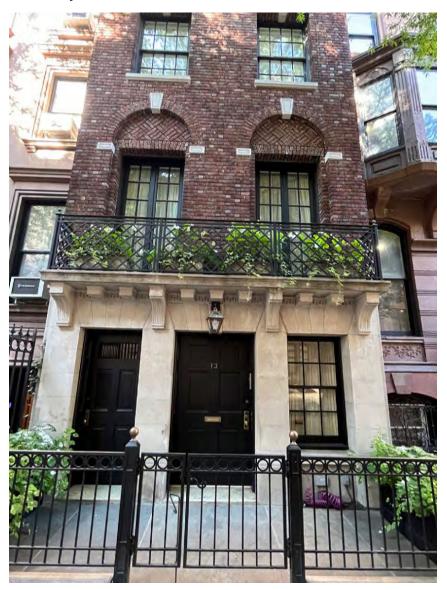

## Areaway: Proposed Fence Elevation

Existing Fence at 15 E77th Street

Existing Fence at 17 E77th Street

Areaway Elevations: Existing and Proposed

Areaway at 11 E77th Street

Areaway at 13 E77th Street

Areaway at 19 E77th Street