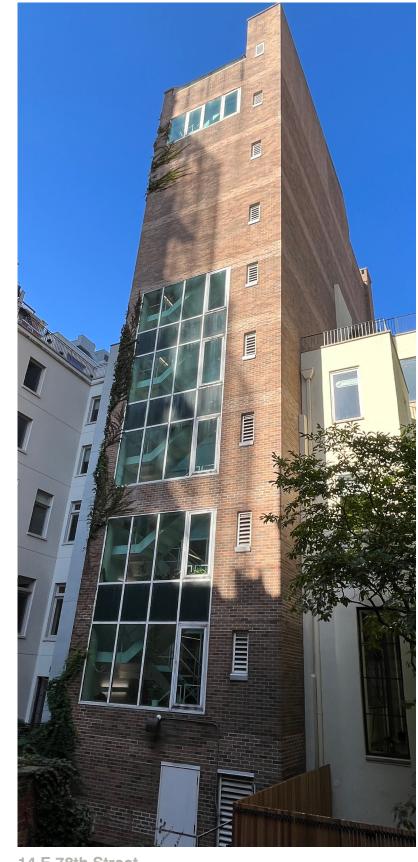

# **Existing Rear Context**

Existing Rear Facade at 15-17 E77th Street

15 East 77th Street