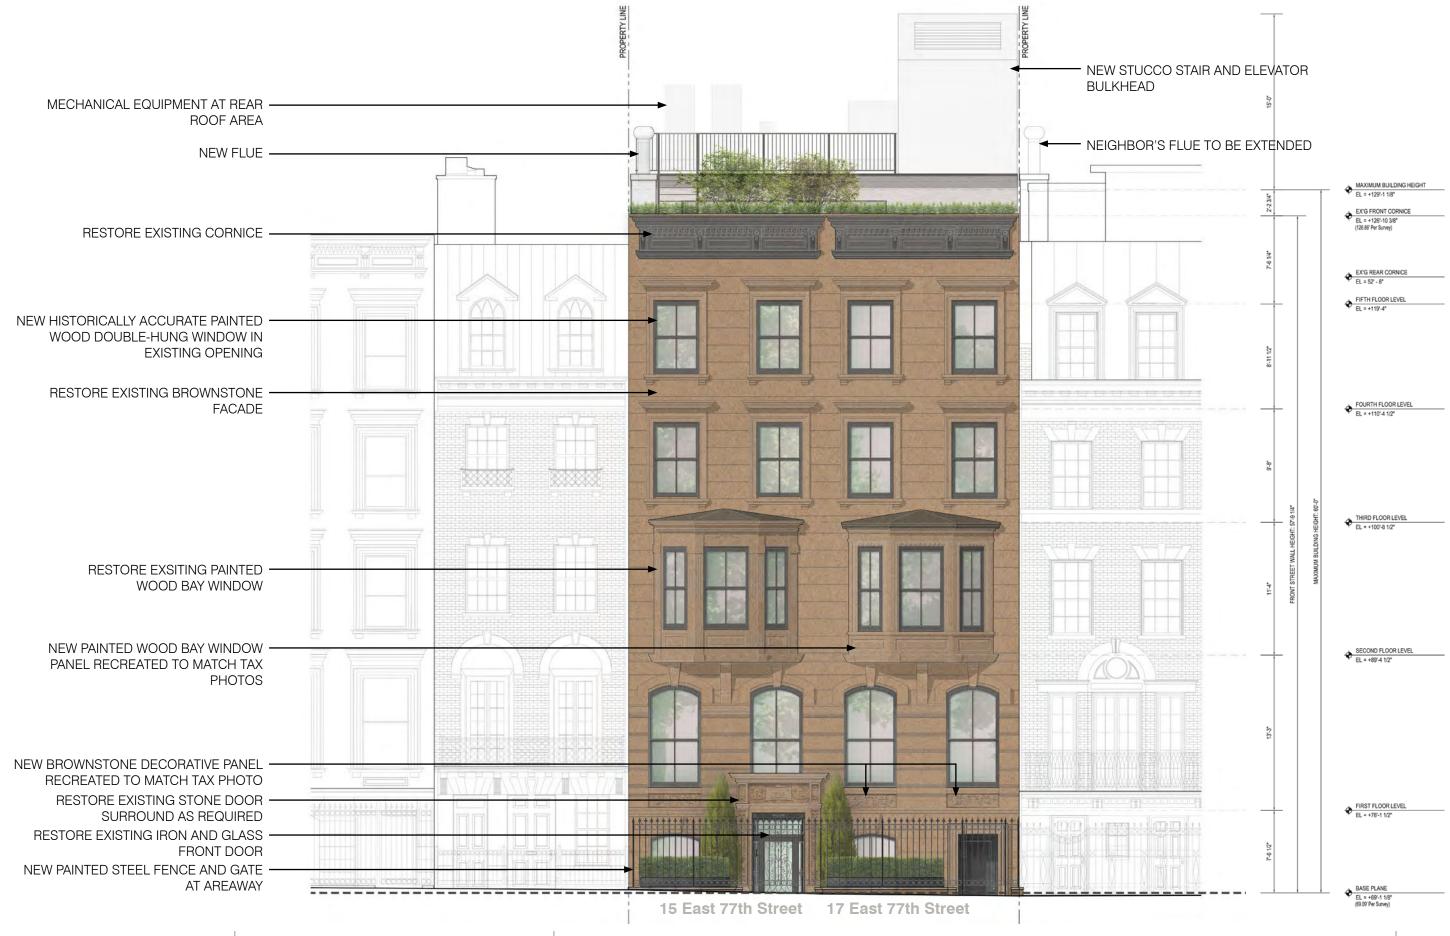

15 and 17 East 77th Street, ca. 1940 Tax Photo Source: Tax Photo, NYC Municipal Archives

15 East 77th Street, Present Day Front Facade

17 East 77th Street, Present Day Front Facade

15 East 77th Street, Present Day Areaway