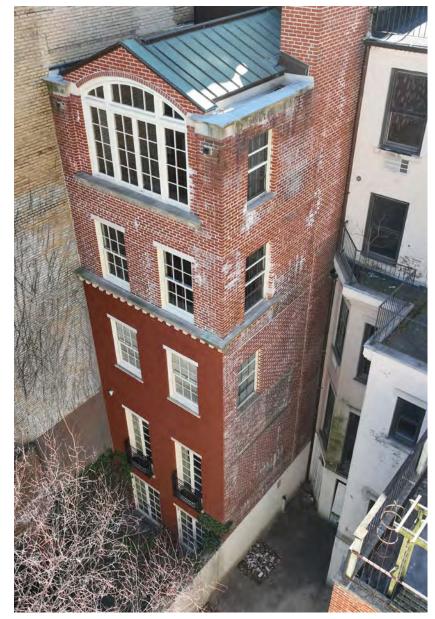

# **Existing Rear Context**

Existing Rear Facade at 15-17 E77th Street

15 East 77th Street