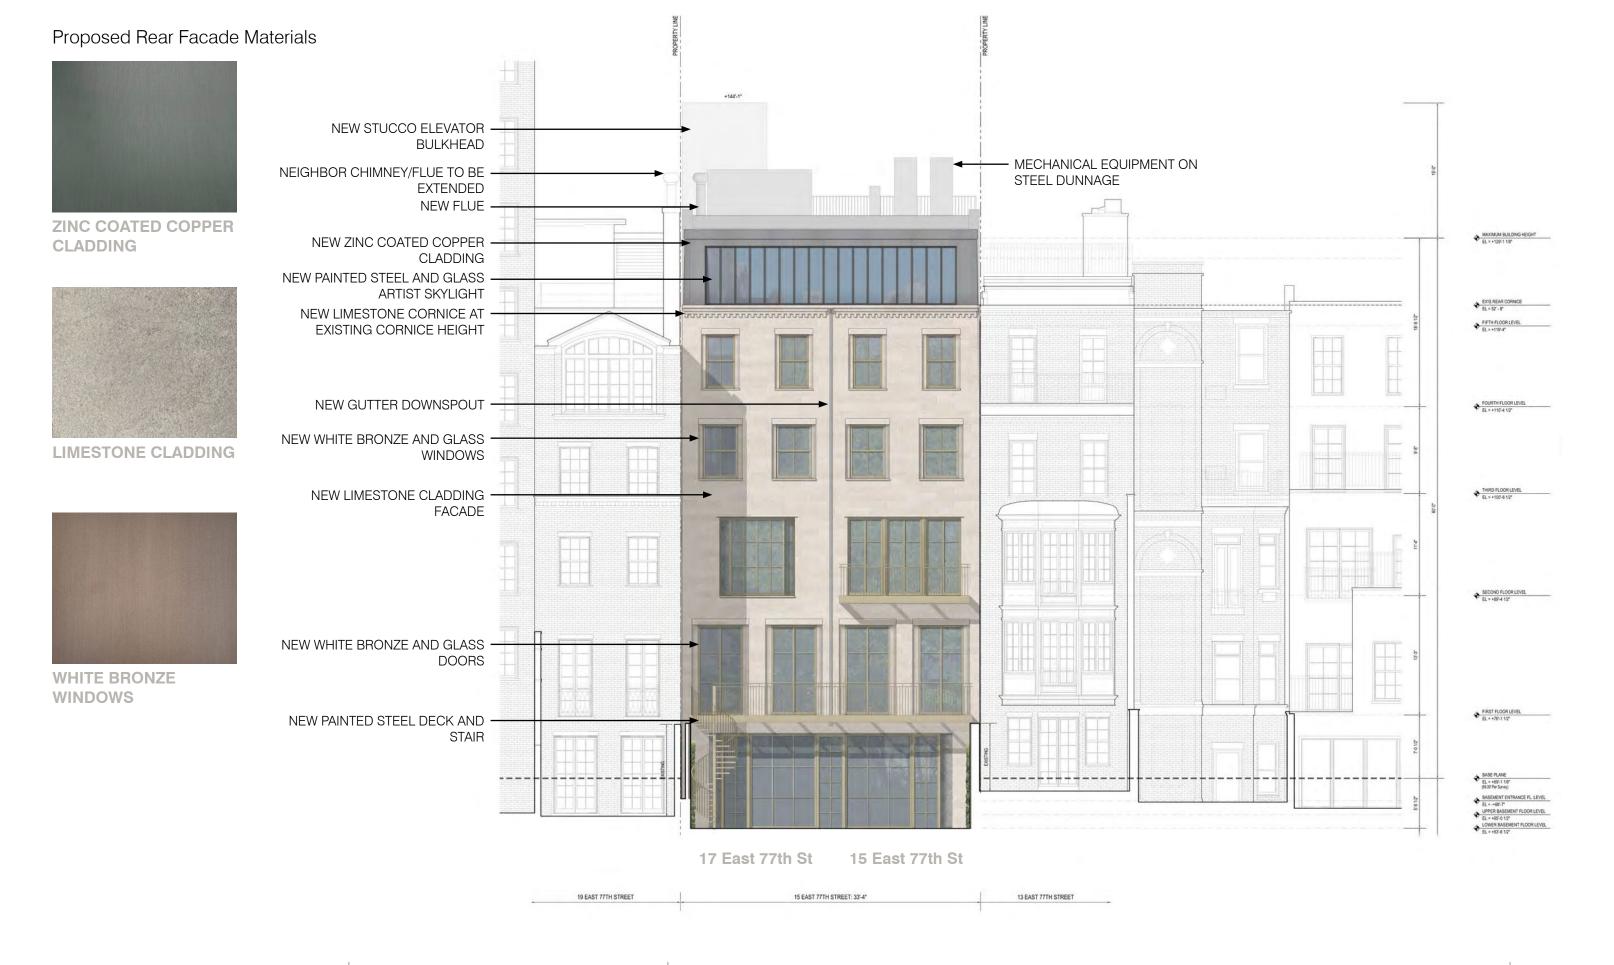

# **Existing Rear Context**

Existing Rear Facade at 15-17 E77th Street

15 East 77th Street