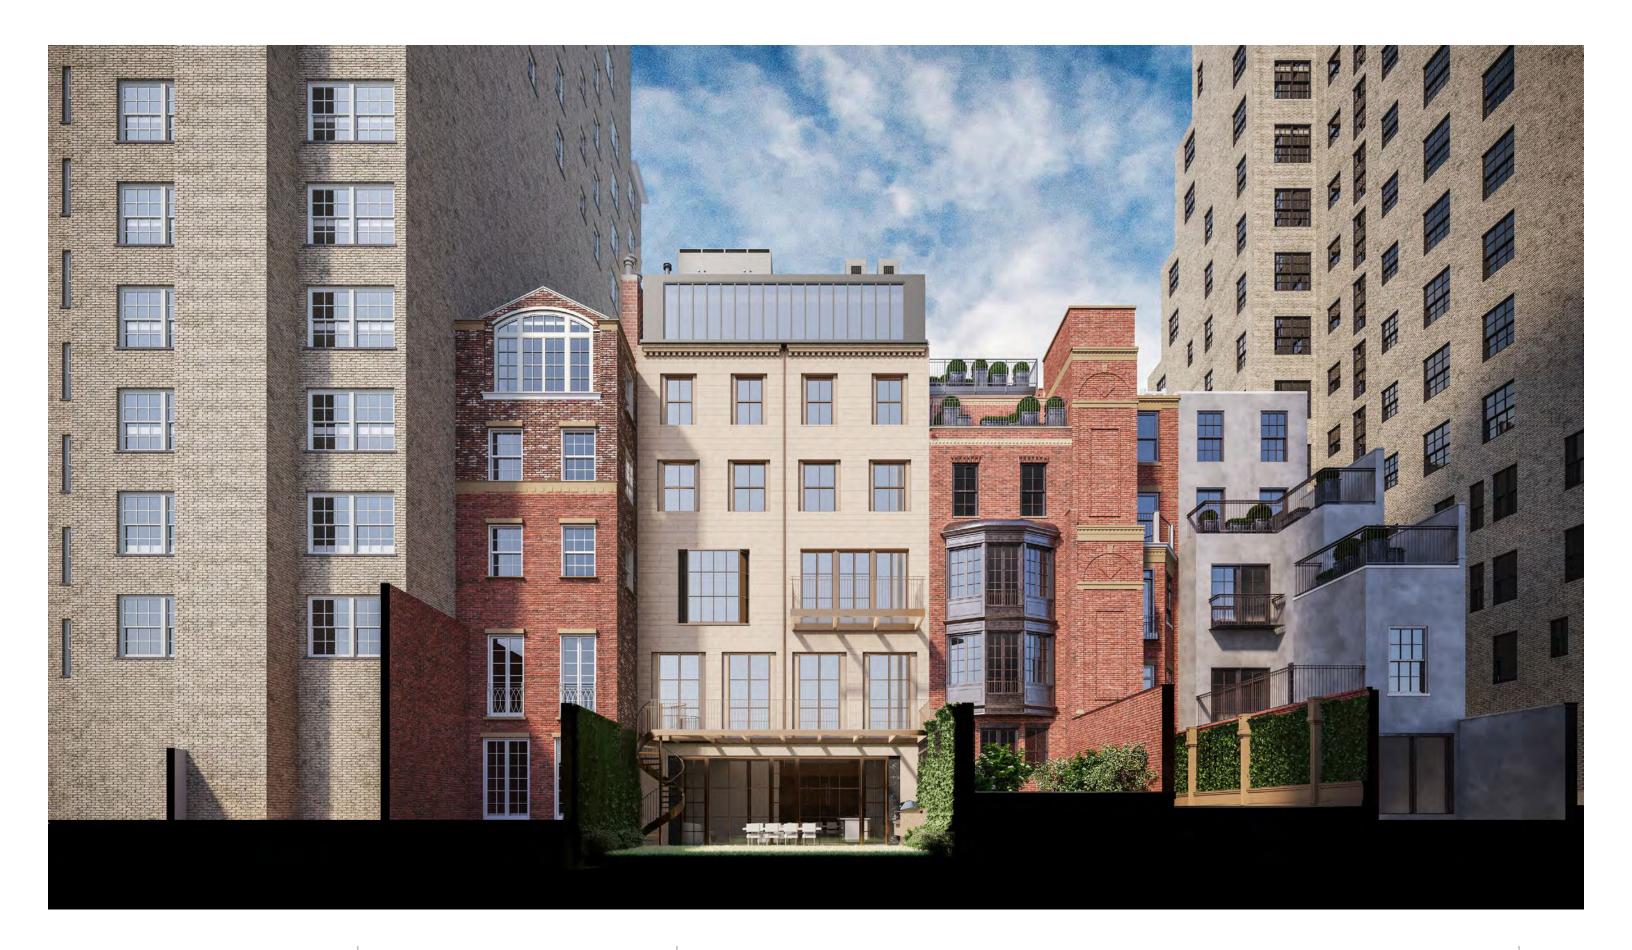

# **Existing Rear Context**

Existing Rear Facade at 15-17 E77th Street

15 East 77th Street