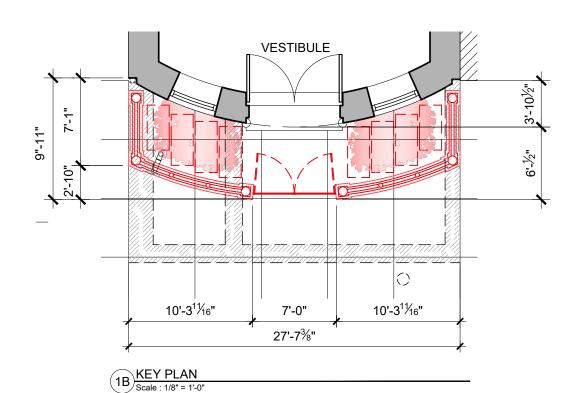

## BLOCK PLAN (PARTIAL) & GENERAL PHOTOS

Seal & Signature:

3 EAST 89TH STREET (5 STORIES) 102'-2%" PROPERTY LINE 1085 FIFTH 1080 FIFTH SUBJECT AVENUE (21 STORIES) **AVENUE** PROPERTY: (6 STORIES) **AVENUE** (6 STORIES) 27'-7<sup>3</sup>/<sub>8</sub>" WIDTH 73'-11/8" PROPERTY LINE PROPOSED LIMESTONE WALL ENCLOSURE CAPPED WITH BLACK-PAINTED METAL RAIL AND BLACK-PAINTED METAL ENTRY GATE EXISTING -**EXISTING STREET SIGN TO REMAIN** STREET LAMP TO REMAIN LOCATION OF NEW SIAMESE CONNECTION ABANDONED OIL FILL VALVE TO BE REMOVED UNDER SEPARATE SCARA APPLICATION EXISTING -NON-FUNCTIONING FIFTH AVENUE ONE-WAY TRAFFIC RAINWATER LEADER ABANDONED OIL VENT TO BE REMOVED TO BE RETAINED PER LANDMARKS REQUIREMENT