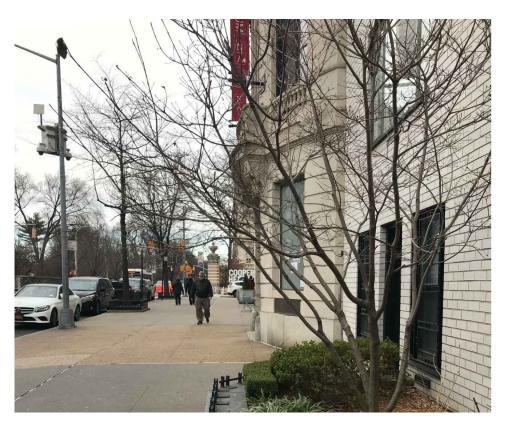

5 PARTIAL BLOCK PLAN
NOT TO SCALE

VIEW LOOKING NORTH-EAST

VIEW LOOKING SOUTH

4 VIEW LOOKING NORTH

PLAN

## BLOCK PLAN (PARTIAL) & GENERAL PHOTOS

Seal & Signature:

3 EAST 89TH STREET (5 STORIES) 102'-2%" PROPERTY LINE 1085 FIFTH 1080 FIFTH SUBJECT AVENUE (21 STORIES) **AVENUE** PROPERTY: (6 STORIES) **AVENUE** (6 STORIES) 27'-7<sup>3</sup>/<sub>8</sub>" WIDTH 73'-11/8" PROPERTY LINE PROPOSED LIMESTONE WALL ENCLOSURE CAPPED WITH BLACK-PAINTED METAL RAIL AND BLACK-PAINTED METAL ENTRY GATE EXISTING -**EXISTING STREET SIGN TO REMAIN** STREET LAMP TO REMAIN LOCATION OF NEW SIAMESE CONNECTION ABANDONED OIL FILL VALVE TO BE REMOVED UNDER SEPARATE SCARA APPLICATION EXISTING -NON-FUNCTIONING FIFTH AVENUE ONE-WAY TRAFFIC RAINWATER LEADER ABANDONED OIL VENT TO BE REMOVED TO BE RETAINED PER LANDMARKS REQUIREMENT