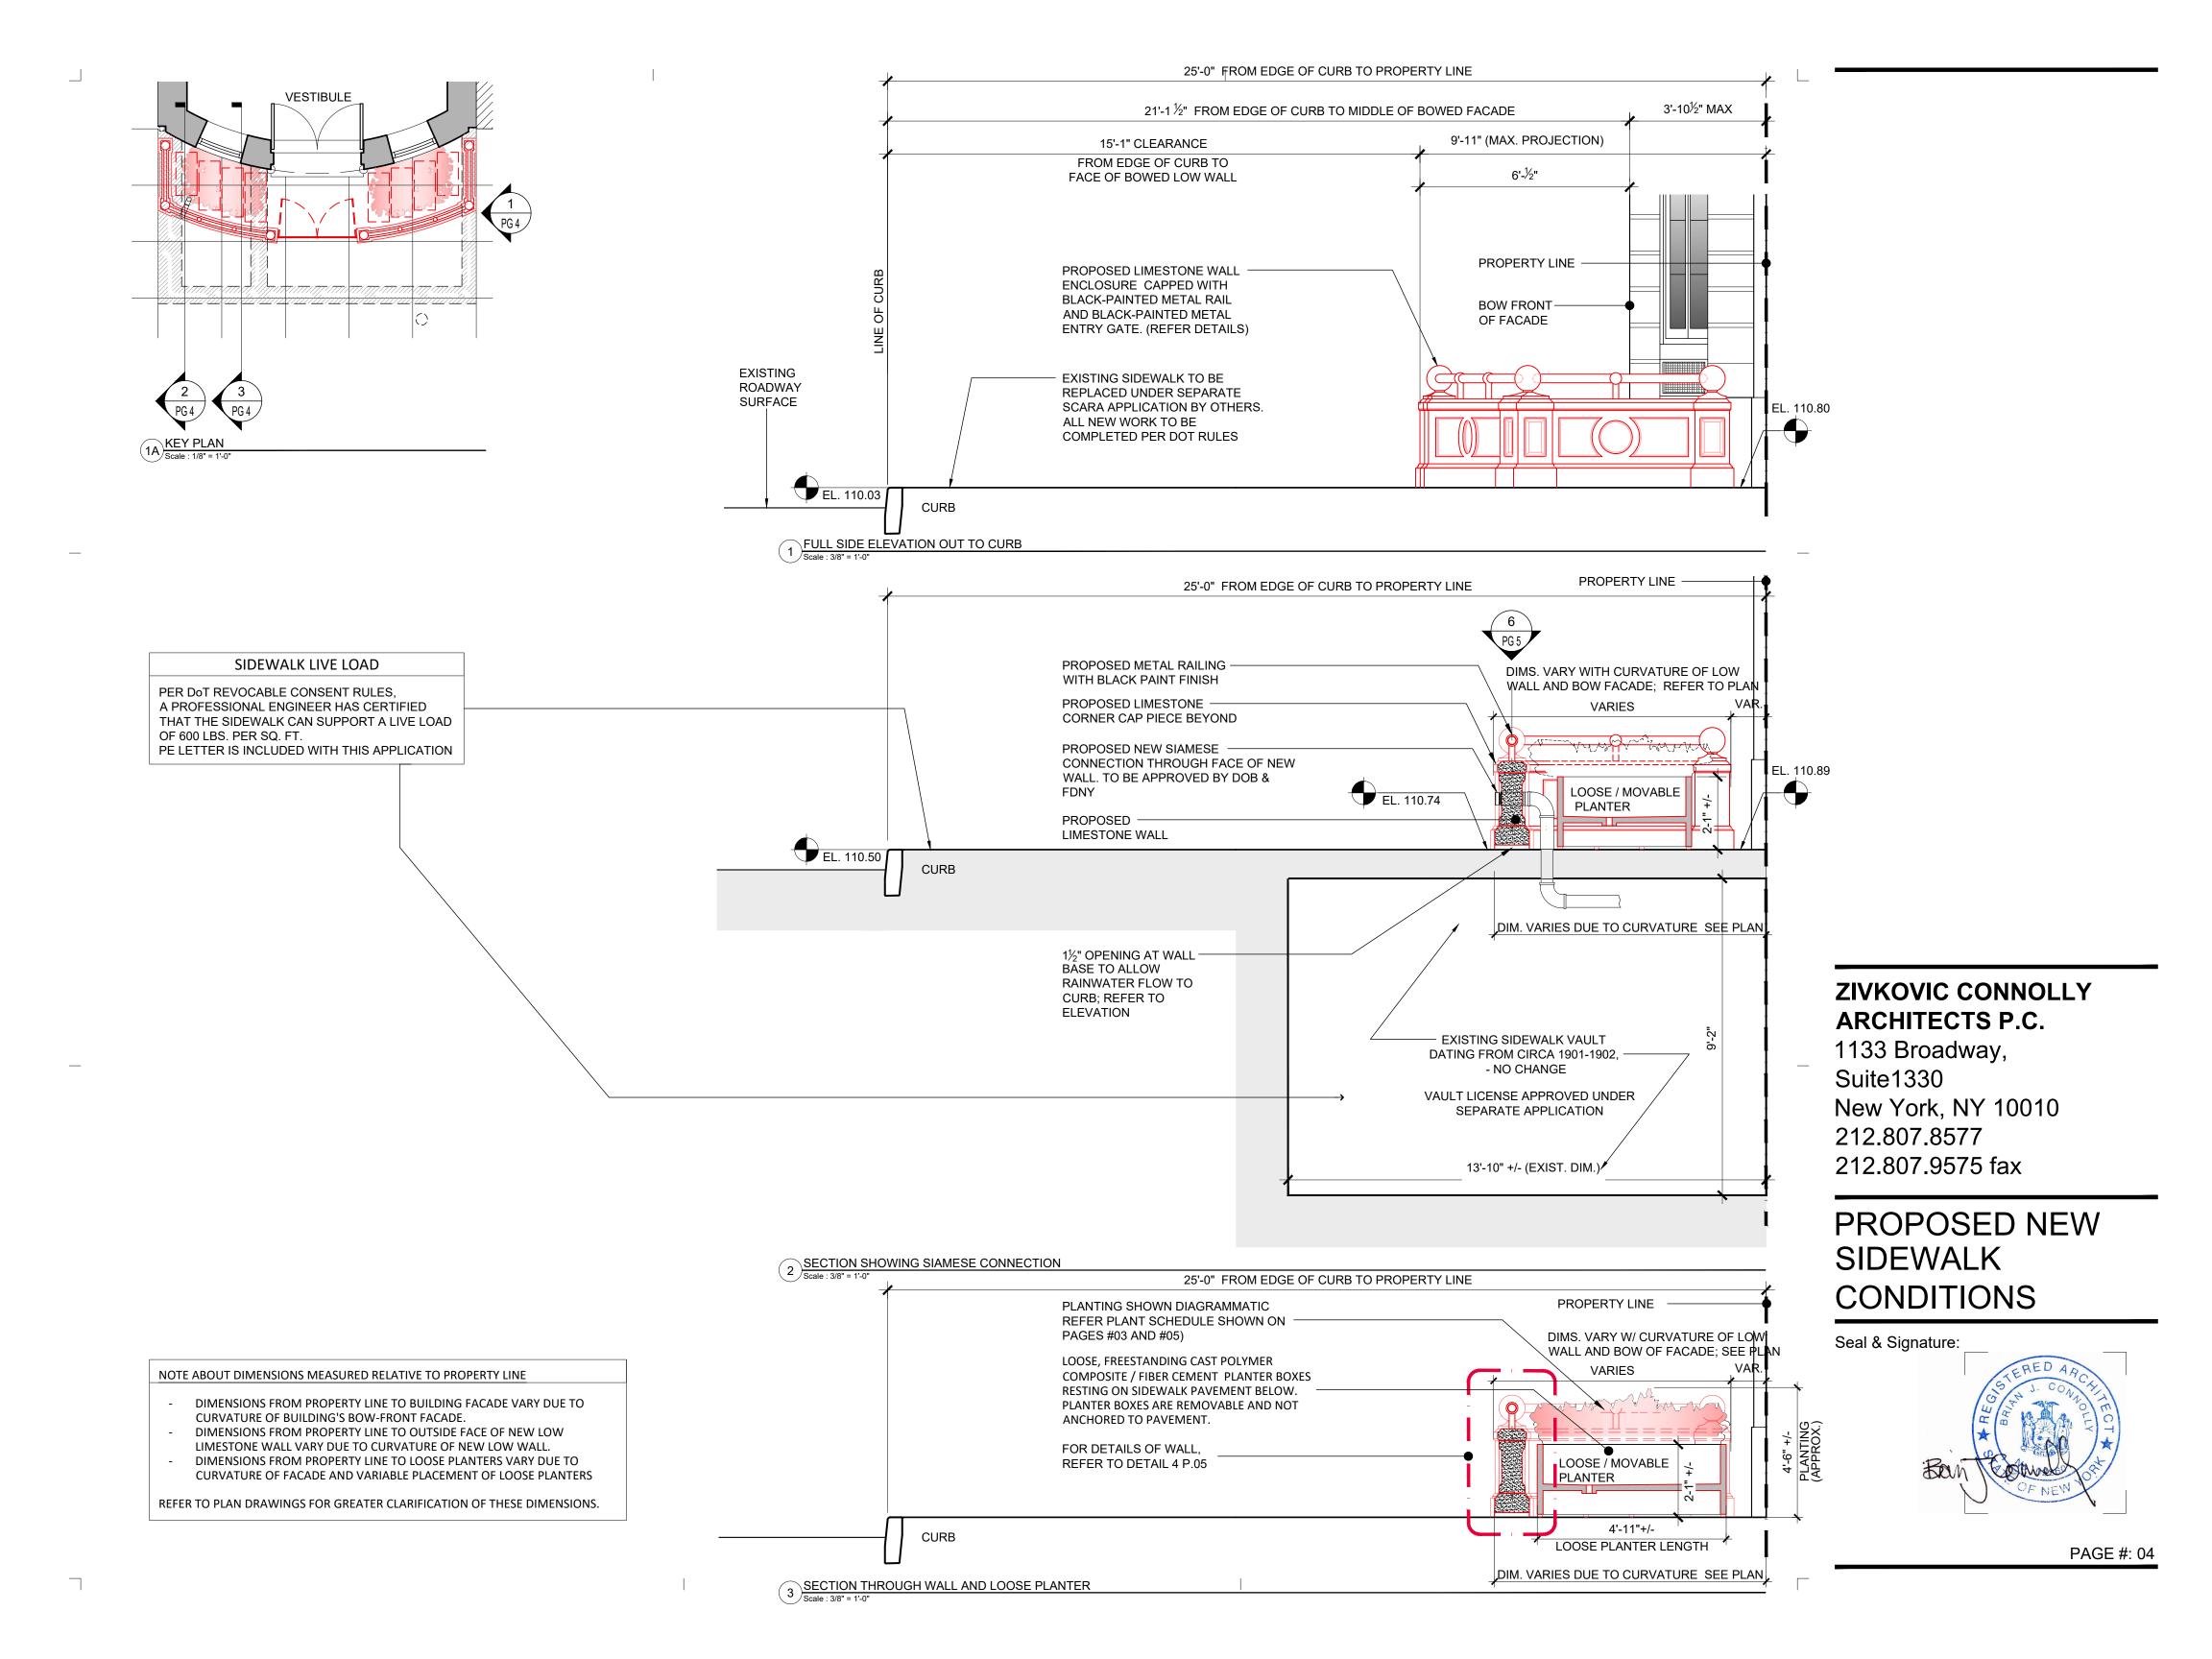

DOT RULES

# EXISTING & PROPOSED SIDEWALK CONDITIONS

Seal & Signature:

VE

RED ARCHITECT

PROPOSED -

ELEVATION

PAINT FINISH