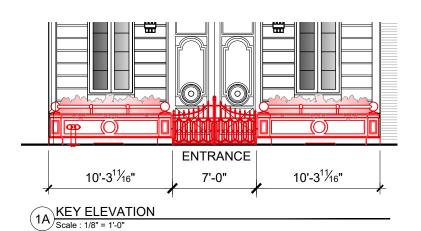

## BLOCK PLAN (PARTIAL) & GENERAL PHOTOS

Seal & Signature:

3 EAST 89TH STREET (5 STORIES) 102'-2%" PROPERTY LINE 1085 FIFTH 1080 FIFTH SUBJECT AVENUE (21 STORIES) **AVENUE** PROPERTY: (6 STORIES) **AVENUE** (6 STORIES) 27'-7<sup>3</sup>/<sub>8</sub>" WIDTH 73'-11/8" PROPERTY LINE PROPOSED LIMESTONE WALL ENCLOSURE CAPPED WITH BLACK-PAINTED METAL RAIL AND BLACK-PAINTED METAL ENTRY GATE EXISTING -**EXISTING STREET SIGN TO REMAIN** STREET LAMP TO REMAIN LOCATION OF NEW SIAMESE CONNECTION ABANDONED OIL FILL VALVE TO BE REMOVED UNDER SEPARATE SCARA APPLICATION EXISTING -NON-FUNCTIONING FIFTH AVENUE ONE-WAY TRAFFIC RAINWATER LEADER ABANDONED OIL VENT TO BE REMOVED TO BE RETAINED PER LANDMARKS REQUIREMENT