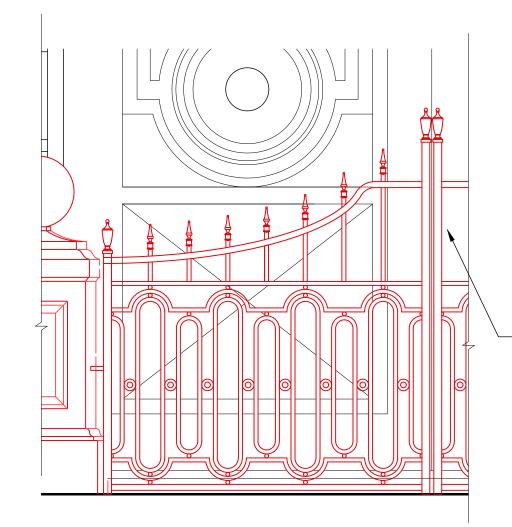

ED BY THE NEW YORK CITY LANDMARKS PRESERVATION COMMISSION FOR VISUAL CONSISTENCY WITH THE SUBJECT BUILDING AND ALSO WITH OTHER SIMILAR ARCHITECTURAL FEATURES IN THE HISTORIC DISTRICT.

DOT RULES

#### PROPOSED SCHEDULE OF PLANTING

PROPOSED PLANTING SHALL CONSIST OF SMALL SHRUBS AND FLOWERS ONLY. NO TREES ARE PROPOSED FOR THE NEW WORK. LOW SHRUBS SHALL INCLUDE BEARBERRY COTONEASTER (CONTONEASTER DAMMERI), LITTLELEAF BOXWOOD (BUXUS MICROPHYLLA), BEAUTYBERRY (CALLICARPA DICHOTOMA) AND SIMILAR SEASONAL FLOWERS AND SHRUBS.



COMPLETED PER DOT RULES

# PROPOSED LIMESTONE WALL ENCLOSURE CAPPED WITH BLACK-PAINTED METAL ARCHITECTS P.C.

1133 Broadway, Suite1330 New York, NY 10010 212.807.8577 212.807.9575 fax

# EXISTING & PROPOSED SIDEWALK CONDITIONS

Seal & Signature:

VE

RED ARCHITECT









PROPOSED -

ELEVATION

PAINT FINISH

#### PROPOSED ENTRY GATE (PARTIAL VIEW)

#### PROPOSED SCHEDULE OF PLANTING

PROPOSED PLANTING SHALL CONSIST OF SMALL SHRUBS AND FLOWERS ONLY. NO TREES ARE PROPOSED FOR THE NEW WORK. LOW SHRUBS SHALL INCLUDE BEARBERRY COTONEASTER (CONTONEASTER DAMMERI), LITTLELEAF BOXWOOD (BUXUS MICROPHYLLA), BEAUTYBERRY (CALLICARPA DICHOTOMA), AND SIMILAR SEASONAL FLOWERS AND SHRUBS.

#### LANDMARKS PRESERVATION COMMISSION REVIEW

PROPOSED IMPROVEMENT INCLUDING LOW MASONRY WALL WITH METAL RAILING AND ENTRY GATE, INCLUDING PLANTING, PREVIOUSLY REVIEWED AND APPROVED BY THE NEW YORK CITY LANDMARKS PRESERVATION COMMISSION FOR VISUAL CONSISTENCY WITH THE SUBJECT BUILDING AND ALSO WITH OTHER SIMILAR ARCHITECTURAL FEATURES IN THE HISTORIC DISTRICT.



## **ZIVKOVIC CONNOLLY