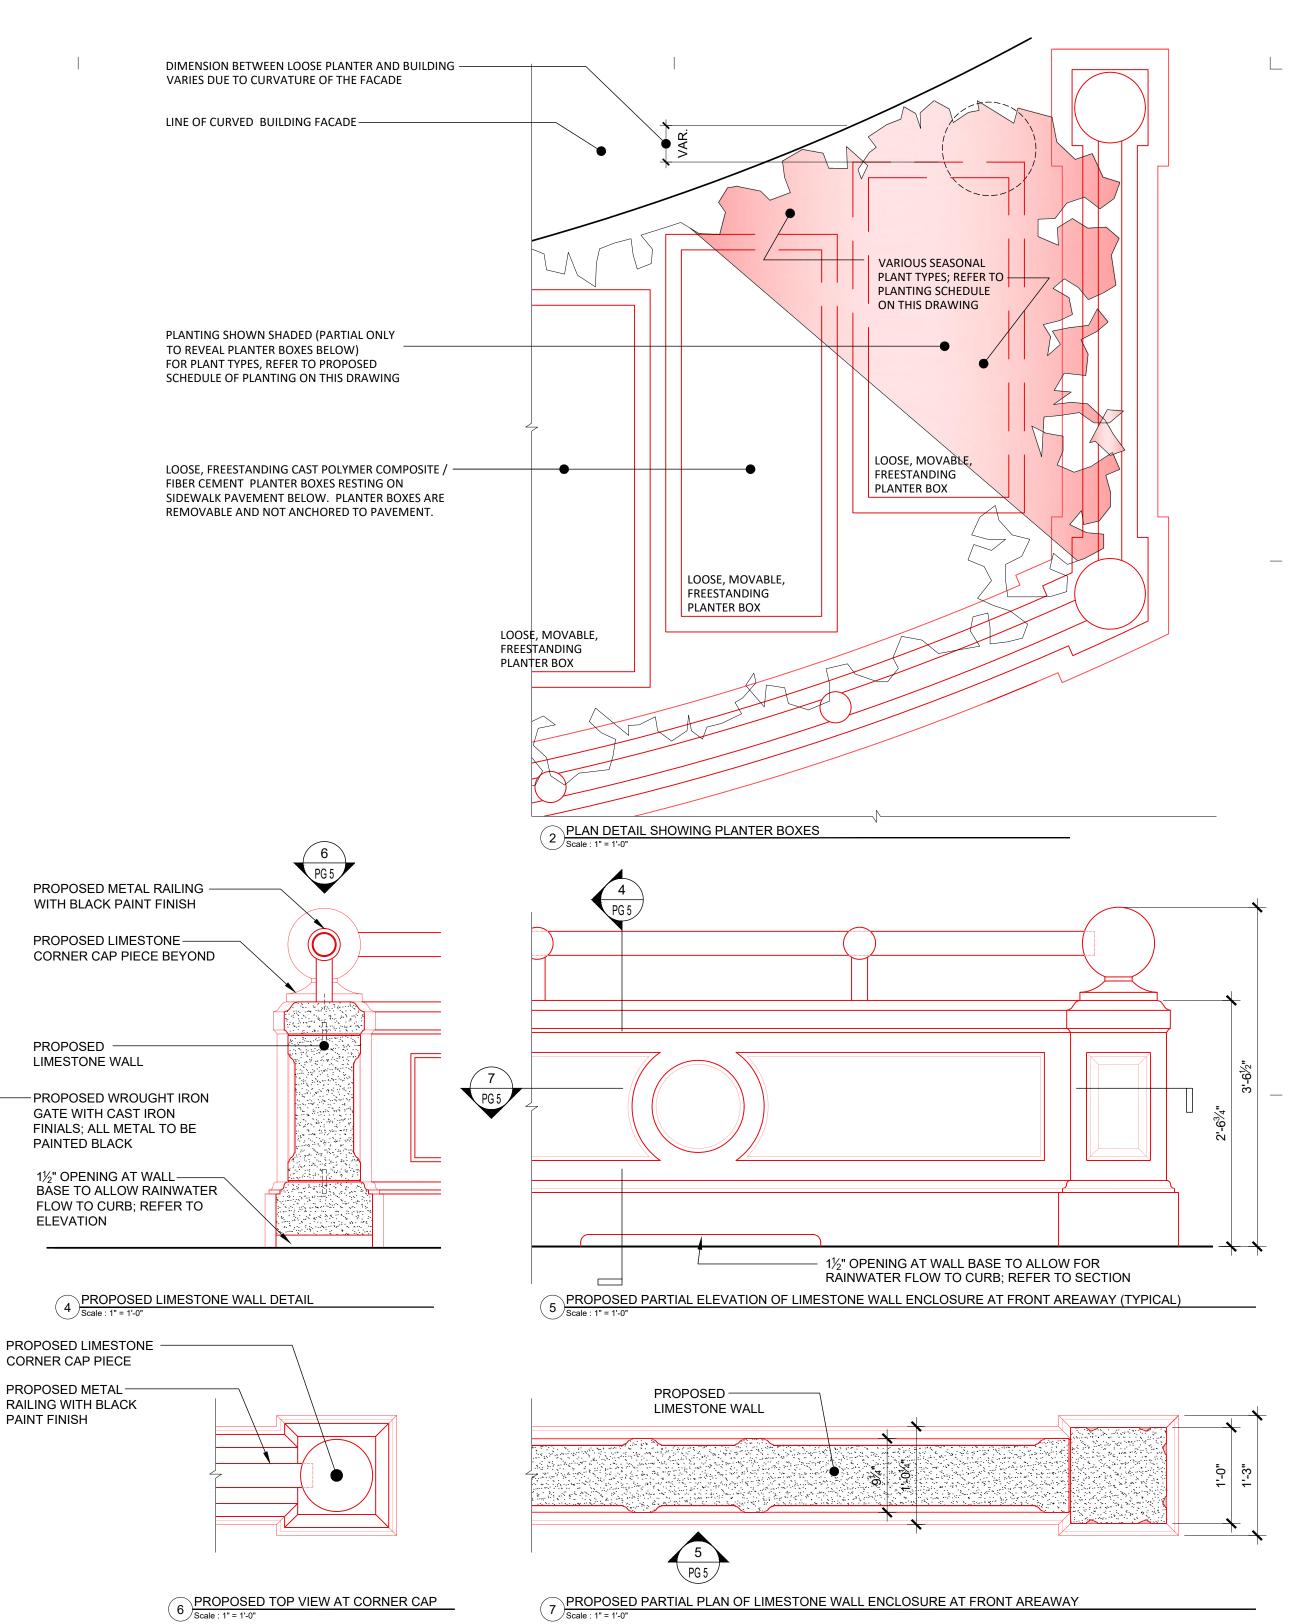

#### PROPOSED SCHEDULE OF PLANTING

PROPOSED PLANTING SHALL CONSIST OF SMALL SHRUBS AND FLOWERS ONLY. NO TREES ARE PROPOSED FOR THE NEW WORK. LOW SHRUBS SHALL INCLUDE BEARBERRY COTONEASTER (CONTONEASTER DAMMERI), LITTLELEAF BOXWOOD (BUXUS MICROPHYLLA), BEAUTYBERRY (CALLICARPA DICHOTOMA) AND SIMILAR SEASONAL FLOWERS AND SHRUBS.

#### PROPOSED SCHEDULE OF PLANTING

PROPOSED PLANTING SHALL CONSIST OF SMALL SHRUBS AND FLOWERS ONLY. NO TREES ARE PROPOSED FOR THE NEW WORK. LOW SHRUBS SHALL INCLUDE BEARBERRY COTONEASTER (CONTONEASTER DAMMERI), LITTLELEAF BOXWOOD (BUXUS MICROPHYLLA), BEAUTYBERRY (CALLICARPA DICHOTOMA), AND SIMILAR SEASONAL FLOWERS AND SHRUBS.

# PROPOSED LIMESTONE WALL ENCLOSURE CAPPED WITH BLACK-PAINTED METAL ARCHITECTS P.C.

1133 Broadway, Suite1330 New York, NY 10010 212.807.8577 212.807.9575 fax

# EXISTING & PROPOSED SIDEWALK CONDITIONS

Seal & Signature:

VE

RED ARCHITECT

PROPOSED -

ELEVATION

PAINT FINISH

## **DETAIL DRAWINGS OF NEW** CONSTRUCTION

Seal & Signature:

2 3D VIEW OF PROPOSED WALL ENCLOSURE AT FRONT AREAWAY WITH ENTRY GATE: SIDEWALK VIEW Not to Scale