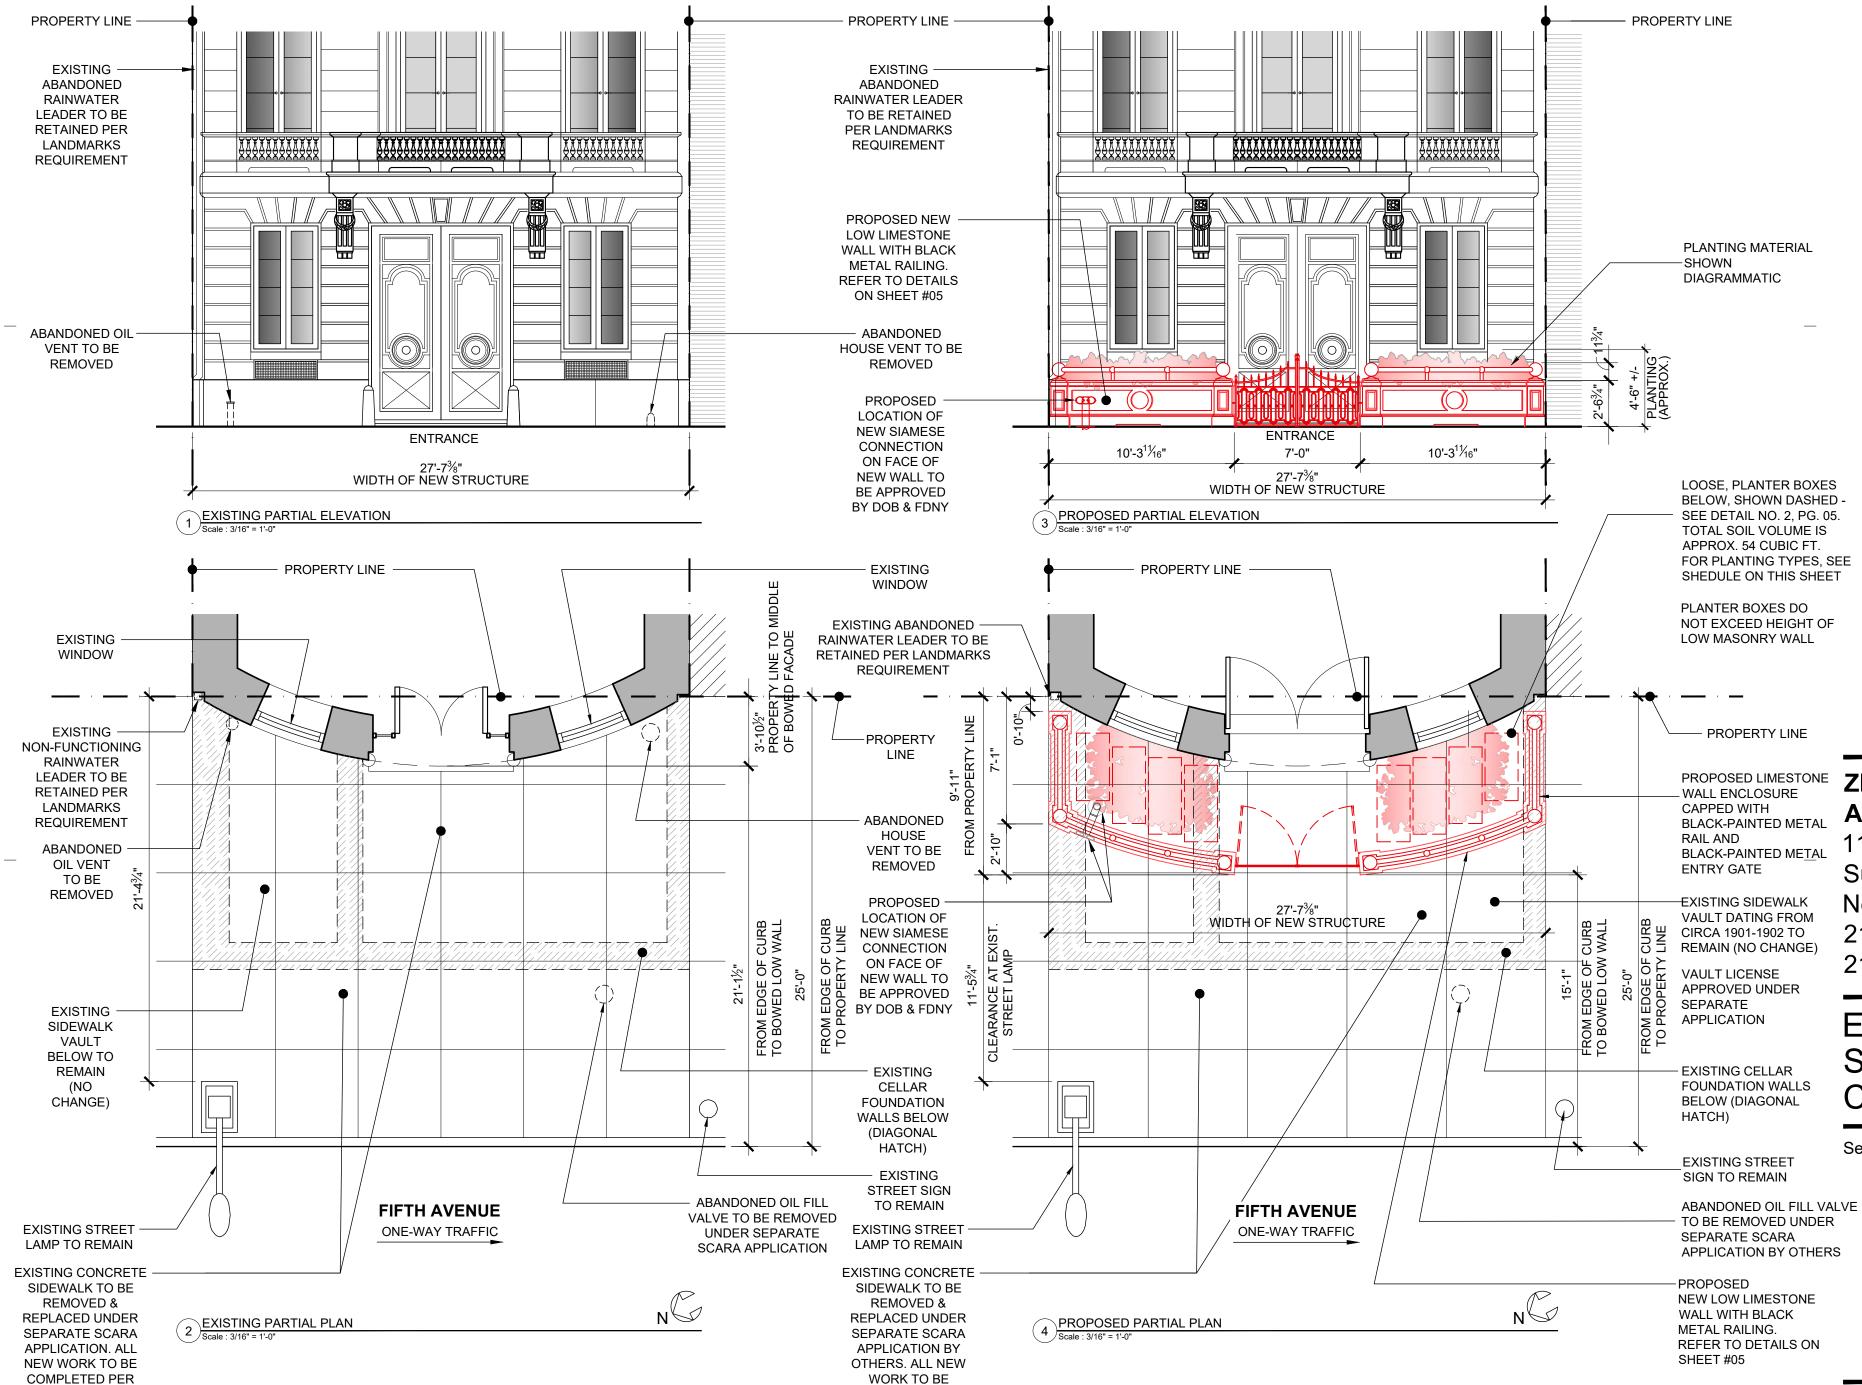

#### CHARACTER OF MATERIALS

APPROX. 35 LINEAR FEET OF LOW LIMESTONE WALL CAPPED WITH BLACK PAINTED METAL RAIL, AND BLACK PAINTED METAL ENTRY GATE

COST OF REMOVAL AND RESTORATION

#### \$16,200

NOTE: PROPOSED IMPROVEMENTS SHOWN IN RED

| 01 | 11/29/23 | WALL & RAILING MOVED  |
|----|----------|-----------------------|
|    |          | 7" CLOSER TO BUILDING |
|    |          | FACADE TO             |
|    |          | ACCOMMODATE           |
|    |          | REQUEST OF CARNEGIE   |
|    |          | HILL NEIGHBORS ASSOC  |

## BLOCK PLAN (PARTIAL) & GENERAL PHOTOS

Seal & Signature:

3 EAST 89TH STREET (5 STORIES) 102'-2%" PROPERTY LINE 1085 FIFTH 1080 FIFTH SUBJECT AVENUE (21 STORIES) **AVENUE** PROPERTY: (6 STORIES) **AVENUE** (6 STORIES) 27'-7<sup>3</sup>/<sub>8</sub>" WIDTH 73'-11/8" PROPERTY LINE PROPOSED LIMESTONE WALL ENCLOSURE CAPPED WITH BLACK-PAINTED METAL RAIL AND BLACK-PAINTED METAL ENTRY GATE EXISTING -**EXISTING STREET SIGN TO REMAIN** STREET LAMP TO REMAIN LOCATION OF NEW SIAMESE CONNECTION ABANDONED OIL FILL VALVE TO BE REMOVED UNDER SEPARATE SCARA APPLICATION EXISTING -NON-FUNCTIONING FIFTH AVENUE ONE-WAY TRAFFIC RAINWATER LEADER ABANDONED OIL VENT TO BE REMOVED TO BE RETAINED PER LANDMARKS REQUIREMENT

EXISTING SITE PLAN
Scale: 1/16" = 1'-0"

PROPOSED SITE PLAN
Scale : 1/16" = 1'-0"

#### LANDMARKS PRESERVATION COMMISSION REVIEW

PROPOSED IMPROVEMENT INCLUDING LOW MASONRY WALL WITH METAL RAILING AND ENTRY GATE, INCLUDING PLANTING, PREVIOUSLY REVIEWED AND APPROVED BY THE NEW YORK CITY LANDMARKS PRESERVATION COMMISSION FOR VISUAL CONSISTENCY WITH THE SUBJECT BUILDING AND ALSO WITH OTHER SIMILAR ARCHITECTURAL FEATURES IN THE HISTORIC DISTRICT.

#### PROPOSED SCHEDULE OF PLANTING

PROPOSED PLANTING SHALL CONSIST OF SMALL SHRUBS AND FLOWERS ONLY. NO TREES ARE PROPOSED FOR THE NEW WORK. LOW SHRUBS SHALL INCLUDE BEARBERRY COTONEASTER (CONTONEASTER DAMMERI), LITTLELEAF BOXWOOD (BUXUS MICROPHYLLA), BEAUTYBERRY (CALLICARPA DICHOTOMA) AND SIMILAR SEASONAL FLOWERS AND SHRUBS.