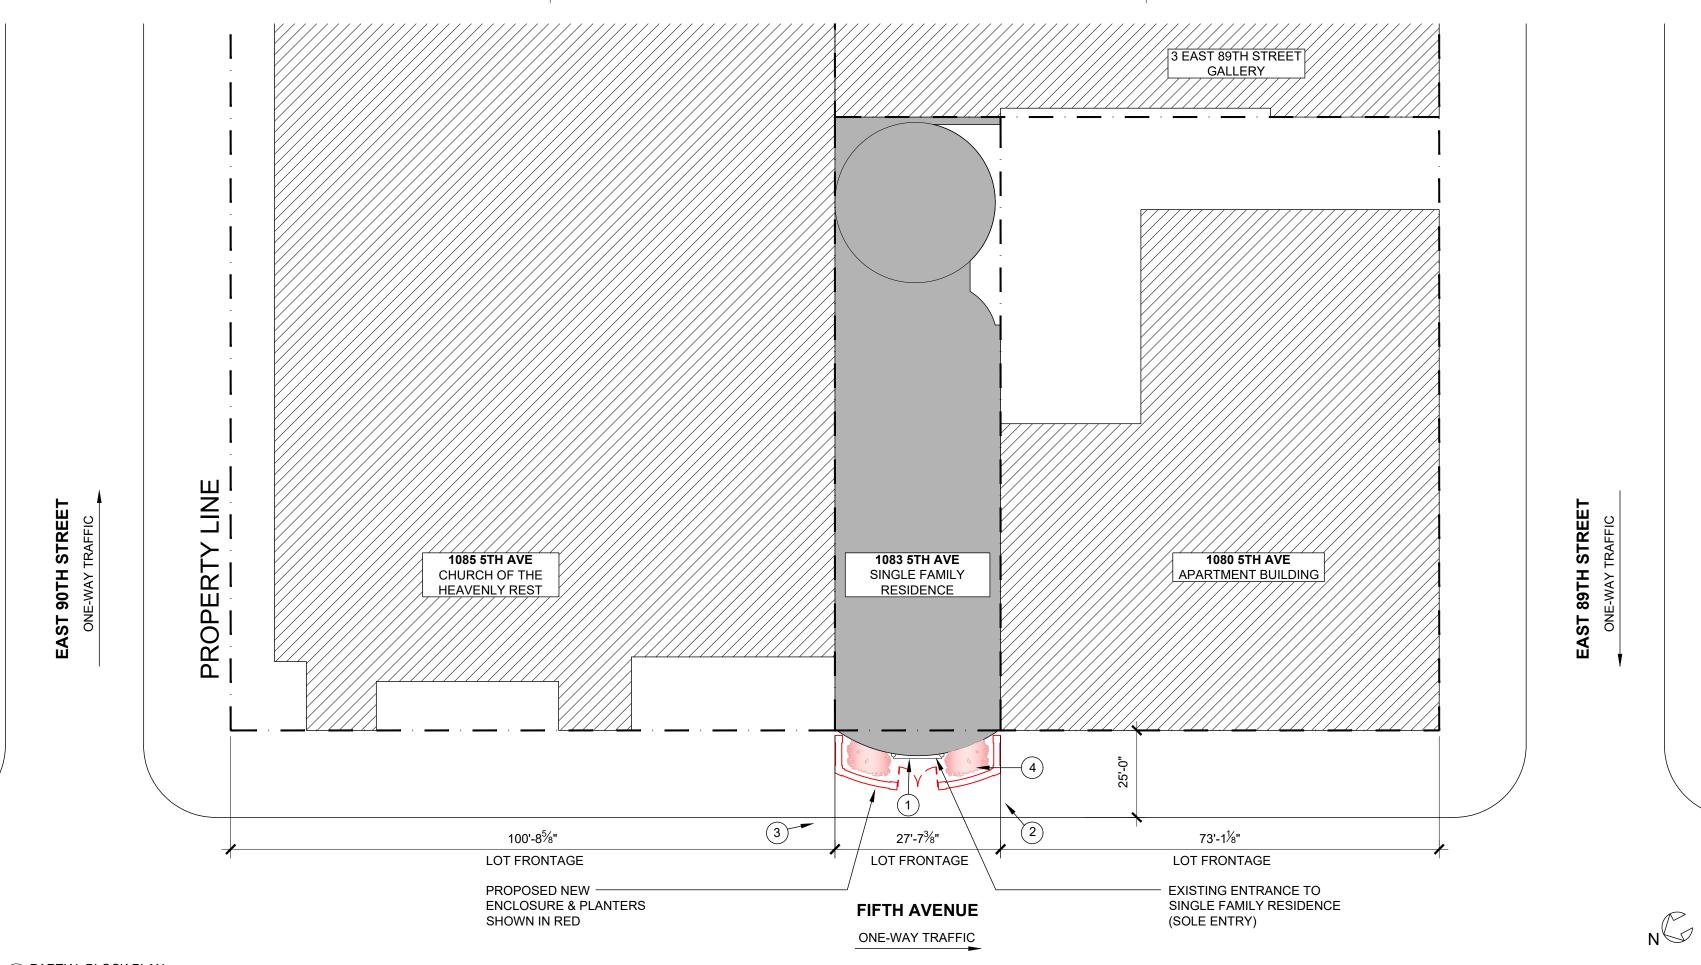

5 PARTIAL BLOCK PLAN
NOT TO SCALE

VIEW LOOKING NORTH-EAST

VIEW LOOKING SOUTH

4 VIEW LOOKING NORTH

PLAN

## SHOWING LOCATION OF PROPOSED WALLED-IN AREA INCLUDING PLANTERS

TO BE LOCATED AT

### 1083 FIFTH AVENUE

## BLOCK PLAN (PARTIAL) & GENERAL PHOTOS

Seal & Signature:

3 EAST 89TH STREET (5 STORIES) 102'-2%" PROPERTY LINE 1085 FIFTH 1080 FIFTH SUBJECT AVENUE (21 STORIES) **AVENUE** PROPERTY: (6 STORIES) **AVENUE** (6 STORIES) 27'-7<sup>3</sup>/<sub>8</sub>" WIDTH 73'-11/8" PROPERTY LINE PROPOSED LIMESTONE WALL ENCLOSURE CAPPED WITH BLACK-PAINTED METAL RAIL AND BLACK-PAINTED METAL ENTRY GATE EXISTING -**EXISTING STREET SIGN TO REMAIN** STREET LAMP TO REMAIN LOCATION OF NEW SIAMESE CONNECTION ABANDONED OIL FILL VALVE TO BE REMOVED UNDER SEPARATE SCARA APPLICATION EXISTING -NON-FUNCTIONING FIFTH AVENUE ONE-WAY TRAFFIC RAINWATER LEADER ABANDONED OIL VENT TO BE REMOVED TO BE RETAINED PER LANDMARKS REQUIREMENT