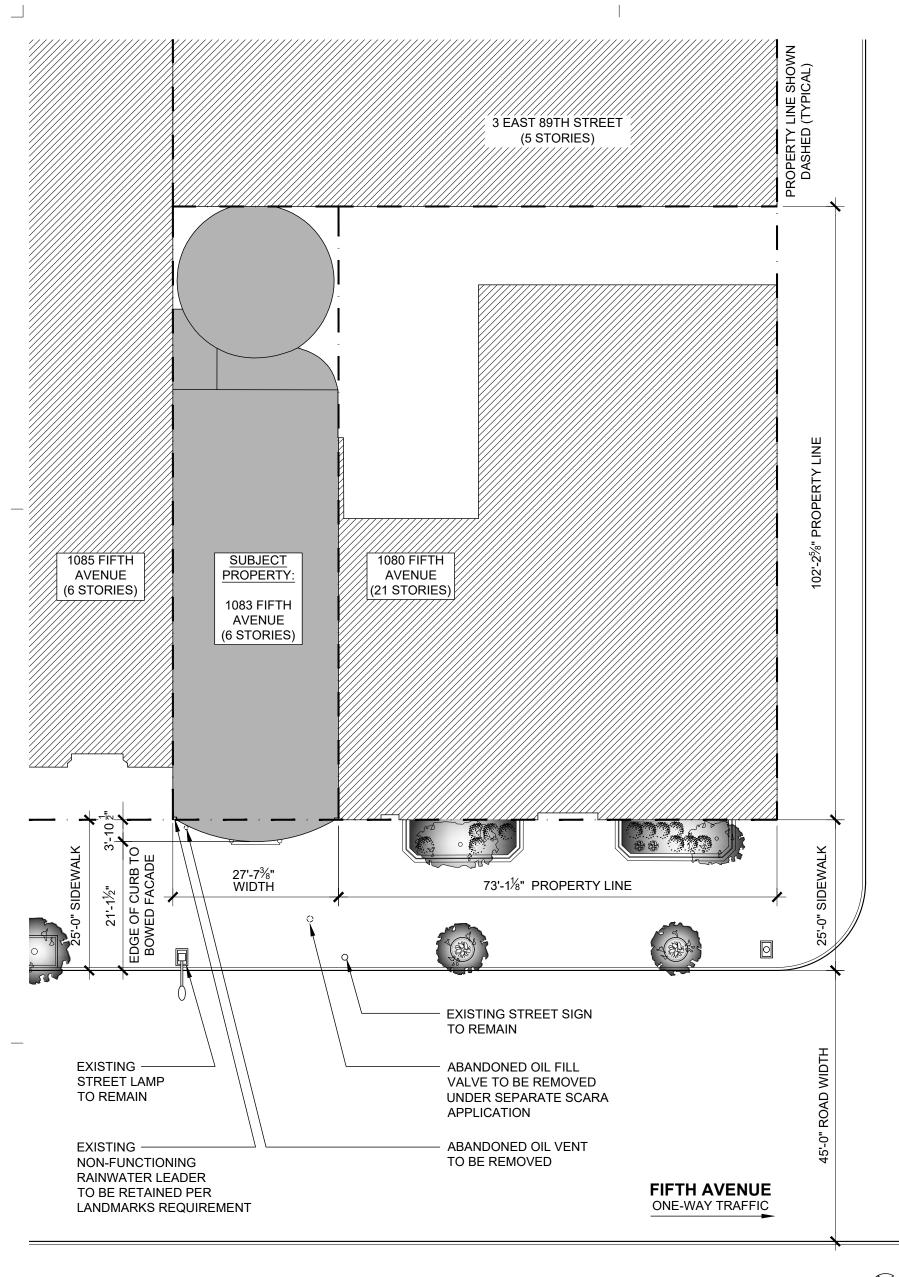

## BLOCK PLAN (PARTIAL) & GENERAL PHOTOS

Seal & Signature:

3 EAST 89TH STREET (5 STORIES) 102'-2%" PROPERTY LINE 1085 FIFTH 1080 FIFTH SUBJECT AVENUE (21 STORIES) **AVENUE** PROPERTY: (6 STORIES) **AVENUE** (6 STORIES) 27'-7<sup>3</sup>/<sub>8</sub>" WIDTH 73'-11/8" PROPERTY LINE PROPOSED LIMESTONE WALL ENCLOSURE CAPPED WITH BLACK-PAINTED METAL RAIL AND BLACK-PAINTED METAL ENTRY GATE EXISTING -**EXISTING STREET SIGN TO REMAIN** STREET LAMP TO REMAIN LOCATION OF NEW SIAMESE CONNECTION ABANDONED OIL FILL VALVE TO BE REMOVED UNDER SEPARATE SCARA APPLICATION EXISTING -NON-FUNCTIONING FIFTH AVENUE ONE-WAY TRAFFIC RAINWATER LEADER ABANDONED OIL VENT TO BE REMOVED TO BE RETAINED PER LANDMARKS REQUIREMENT