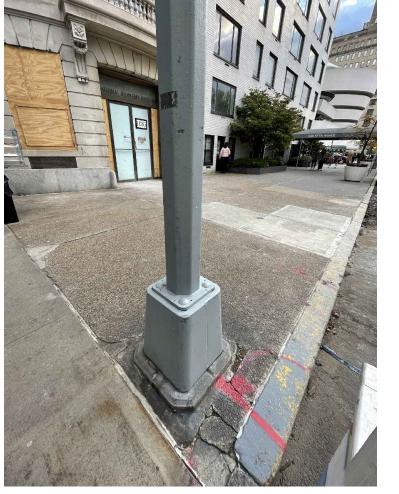

5 PARTIAL BLOCK PLAN
NOT TO SCALE

VIEW LOOKING NORTH-EAST

VIEW LOOKING SOUTH

4 VIEW LOOKING NORTH

PLAN

## BLOCK PLAN (PARTIAL) & GENERAL PHOTOS

Seal & Signature:

3 EAST 89TH STREET (5 STORIES) 102'-2%" PROPERTY LINE 1085 FIFTH 1080 FIFTH SUBJECT AVENUE (21 STORIES) **AVENUE** PROPERTY: (6 STORIES) **AVENUE** (6 STORIES) 27'-7<sup>3</sup>/<sub>8</sub>" WIDTH 73'-11/8" PROPERTY LINE PROPOSED LIMESTONE WALL ENCLOSURE CAPPED WITH BLACK-PAINTED METAL RAIL AND BLACK-PAINTED METAL ENTRY GATE EXISTING -**EXISTING STREET SIGN TO REMAIN** STREET LAMP TO REMAIN LOCATION OF NEW SIAMESE CONNECTION ABANDONED OIL FILL VALVE TO BE REMOVED UNDER SEPARATE SCARA APPLICATION EXISTING -NON-FUNCTIONING FIFTH AVENUE ONE-WAY TRAFFIC RAINWATER LEADER ABANDONED OIL VENT TO BE REMOVED TO BE RETAINED PER LANDMARKS REQUIREMENT