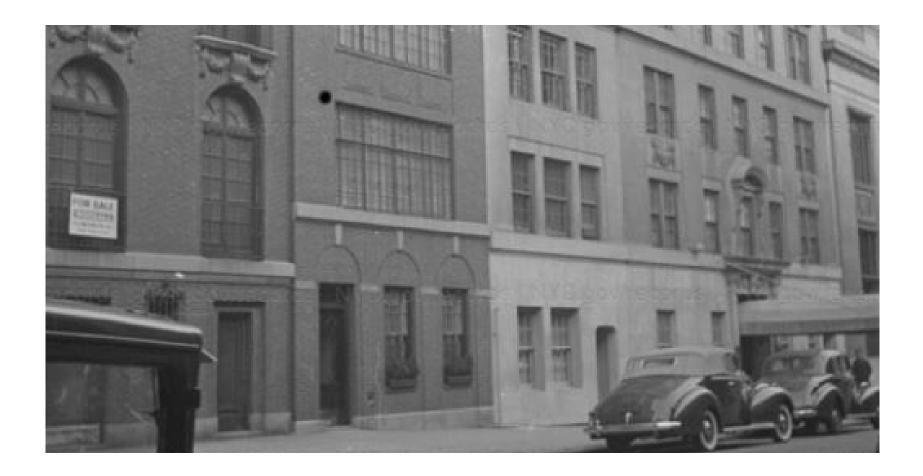

## 19 East 74th Street

Upper East Side Historic District

19 East 74th Street Upper East Side Historic District Historic District Boundaries

19 East 74th Street Upper East Side Historic District

1980 Tax Photo

1981 Designation Photo

1940 and 1980 Tax Photos, Designation Photo

19 East 74th Street Upper East Side Historic District Previously Approved Rear Facade and Revised Rear Facade

|                                                                        |                       | <br> | <br> | <br> |
|------------------------------------------------------------------------|-----------------------|------|------|------|
|                                                                        |                       | <br> | <br> | <br> |
|                                                                        |                       |      |      |      |
|                                                                        |                       | <br> | <br> | <br> |
|                                                                        |                       | <br> | <br> | <br> |
|                                                                        |                       |      |      |      |
|                                                                        |                       |      |      |      |
|                                                                        |                       |      |      |      |
|                                                                        |                       |      |      |      |
|                                                                        |                       |      |      |      |
|                                                                        |                       |      |      |      |
|                                                                        |                       |      |      |      |
|                                                                        |                       | <br> | <br> | <br> |
|                                                                        |                       |      |      |      |
|                                                                        |                       |      |      |      |
|                                                                        |                       |      |      |      |
|                                                                        |                       |      |      |      |
|                                                                        |                       |      |      |      |
|                                                                        |                       |      |      |      |
|                                                                        |                       |      |      |      |
|                                                                        |                       | <br> | <br> | <br> |
|                                                                        |                       |      |      |      |
| eel windows and do                                                     | ors                   |      |      |      |
| masonry opening                                                        |                       |      |      |      |
|                                                                        |                       |      |      |      |
| line indicator area                                                    |                       |      |      |      |
| line indicates area                                                    |                       |      |      |      |
| line indicates area<br>ion                                             |                       |      |      |      |
|                                                                        |                       |      |      |      |
|                                                                        |                       | <br> | <br> | <br> |
|                                                                        |                       | <br> | <br> | <br> |
|                                                                        |                       | <br> | <br> | <br> |
|                                                                        |                       | <br> | <br> | <br> |
|                                                                        |                       | <br> | <br> | <br> |
|                                                                        |                       | <br> | <br> | <br> |
|                                                                        |                       | <br> | <br> | <br> |
|                                                                        |                       | <br> | <br> | <br> |
|                                                                        |                       | <br> | <br> | <br> |
|                                                                        |                       | <br> | <br> | <br> |
| ion                                                                    |                       | <br> | <br> | <br> |
| ion                                                                    |                       | <br> | <br> | <br> |
| eel windows and do<br>ing masonry openir<br>line indicates area        |                       | <br> | <br> | <br> |
| eel windows and do<br>ing masonry openir<br>line indicates area        | ıg                    | <br> | <br> | <br> |
| eel windows and do<br>ing masonry openir<br>line indicates area<br>ion | ng<br>= = = = = =     |      |      |      |
| eel windows and do<br>ing masonry openir<br>line indicates area<br>ion | ng<br>= = = = = =<br> | <br> |      |      |
| eel windows and do<br>ing masonry openir<br>line indicates area<br>ion | ng<br>= = = = = =<br> | <br> |      |      |
| eel windows and do<br>ing masonry openir<br>line indicates area<br>ion | ng<br>= = = = = =<br> | <br> |      |      |
| eel windows and do<br>ing masonry openir<br>line indicates area<br>ion | ng<br>= = = = = =<br> | <br> |      |      |