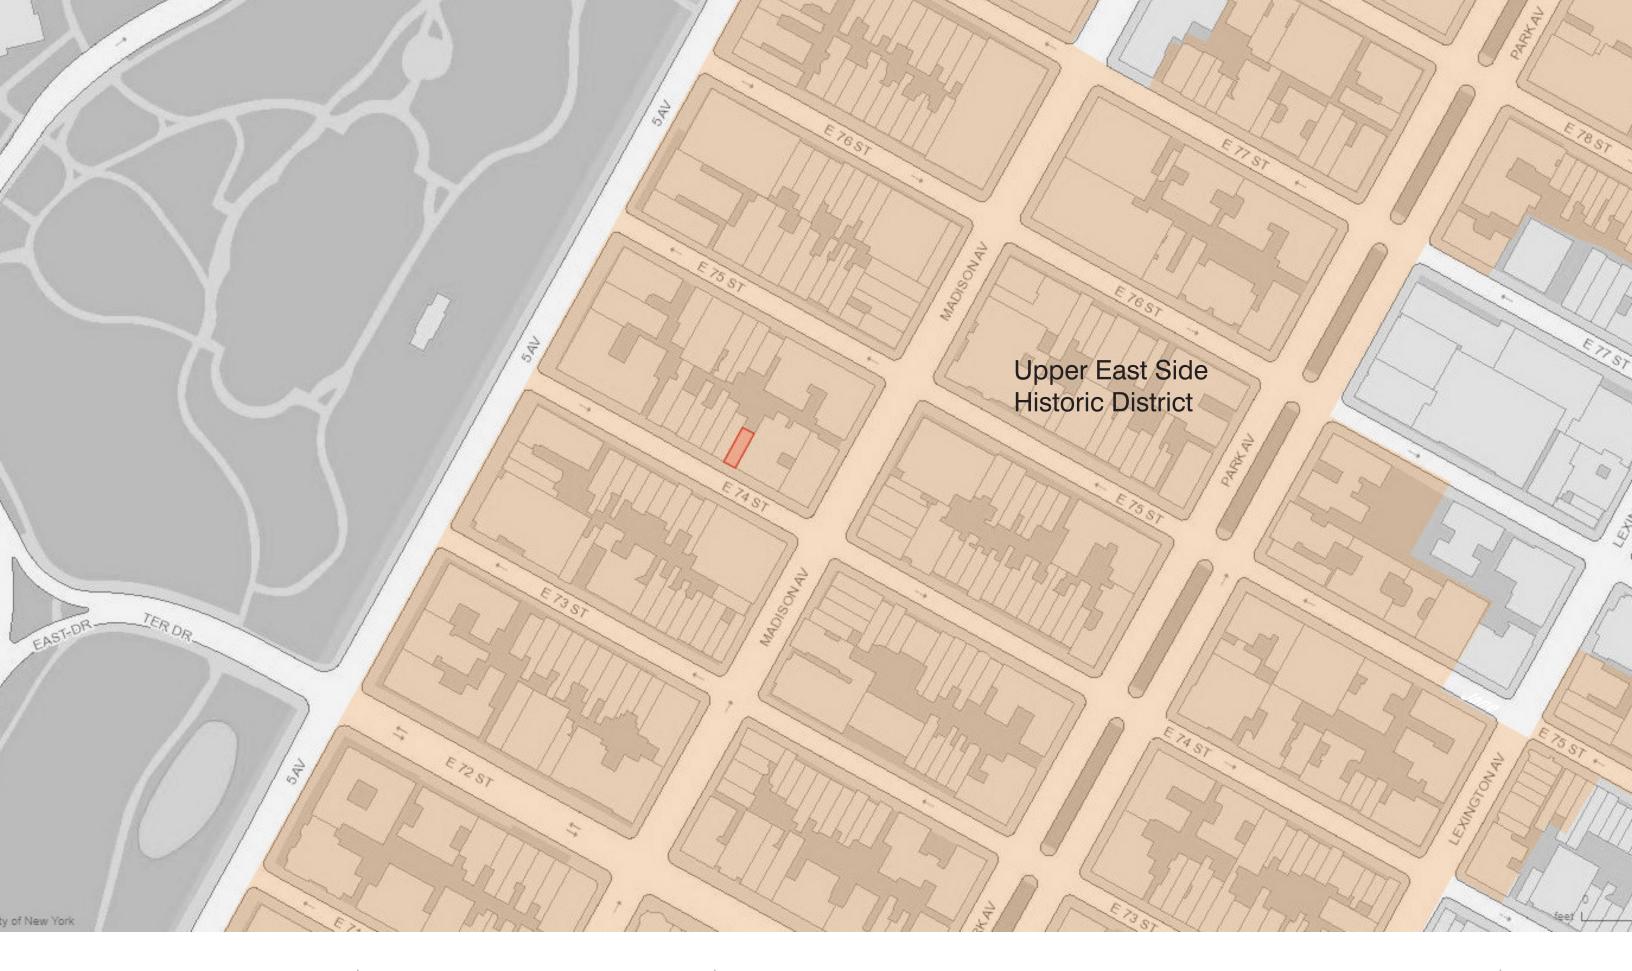

## 19 East 74th Street

Upper East Side Historic District

19 East 74th Street Upper East Side Historic District Historic District Boundaries

19 East 74th Street Upper East Side Historic District

1980 Tax Photo