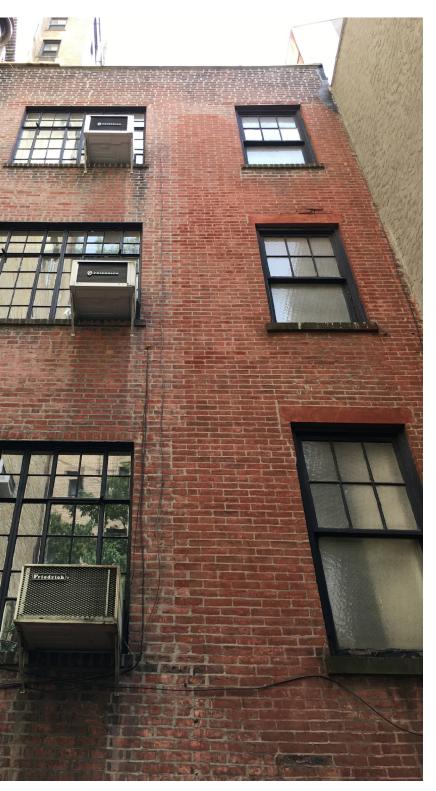

Existing Rear Terrace - Second Floor

Existing Rear Facade - Third, Fourth, and Fifth Floors

**Steven Harris Architects LLP** 

19 East 74th Street Upper East Side Historic District