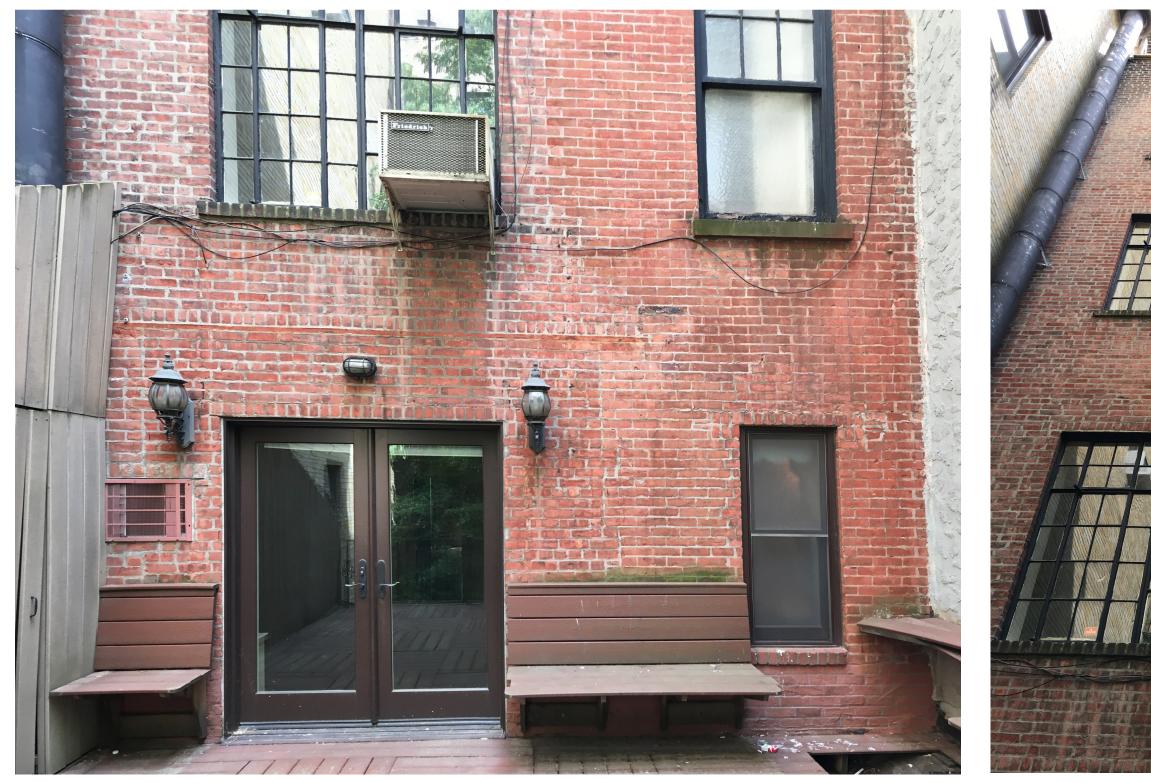

Existing Rear Terrace - Second Floor

Existing Rear Facade - Third, Fourth, and Fifth Floors

**Steven Harris Architects LLP** 

19 East 74th Street Upper East Side Historic District