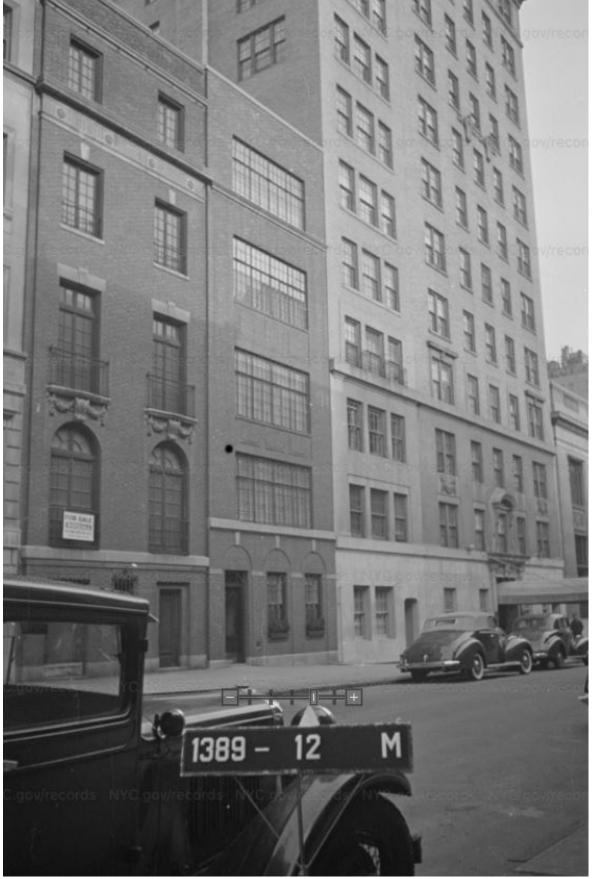

## 19 East 74th Street

Upper East Side Historic District

19 East 74th Street Upper East Side Historic District Historic District Boundaries

19 East 74th Street Upper East Side Historic District

1980 Tax Photo

1981 Designation Photo

1940 and 1980 Tax Photos, Designation Photo

19 East 74th Street Upper East Side Historic District Previously Approved Rear Facade and Revised Rear Facade

|                                                                        |                       | <br> | <br> | <br> |
|------------------------------------------------------------------------|-----------------------|------|------|------|
|                                                                        |                       | <br> | <br> | <br> |
|                                                                        |                       |      |      |      |
|                                                                        |                       | <br> | <br> | <br> |
|                                                                        |                       | <br> | <br> | <br> |
|                                                                        |                       |      |      |      |
|                                                                        |                       |      |      |      |
|                                                                        |                       |      |      |      |
|                                                                        |                       |      |      |      |
|                                                                        |                       |      |      |      |
|                                                                        |                       |      |      |      |
|                                                                        |                       |      |      |      |
|                                                                        |                       | <br> | <br> | <br> |
|                                                                        |                       |      |      |      |
|                                                                        |                       |      |      |      |
|                                                                        |                       |      |      |      |
|                                                                        |                       |      |      |      |
|                                                                        |                       |      |      |      |
|                                                                        |                       |      |      |      |
|                                                                        |                       |      |      |      |
|                                                                        |                       | <br> | <br> | <br> |
|                                                                        |                       |      |      |      |
| eel windows and do                                                     | ors                   |      |      |      |
| masonry opening                                                        |                       |      |      |      |
|                                                                        |                       |      |      |      |
| line indicator area                                                    |                       |      |      |      |
| line indicates area                                                    |                       |      |      |      |
| line indicates area<br>ion                                             |                       |      |      |      |
|                                                                        |                       |      |      |      |
|                                                                        |                       | <br> | <br> | <br> |
|                                                                        |                       | <br> | <br> | <br> |
|                                                                        |                       | <br> | <br> | <br> |
|                                                                        |                       | <br> | <br> | <br> |
|                                                                        |                       | <br> | <br> | <br> |
|                                                                        |                       | <br> | <br> | <br> |
|                                                                        |                       | <br> | <br> | <br> |
|                                                                        |                       | <br> | <br> | <br> |
|                                                                        |                       | <br> | <br> | <br> |
|                                                                        |                       | <br> | <br> | <br> |
| ion                                                                    |                       | <br> | <br> | <br> |
| ion                                                                    |                       | <br> | <br> | <br> |
| eel windows and do<br>ing masonry openir<br>line indicates area        |                       | <br> | <br> | <br> |
| eel windows and do<br>ing masonry openir<br>line indicates area        | ıg                    | <br> | <br> | <br> |
| eel windows and do<br>ing masonry openir<br>line indicates area<br>ion | ng<br>= = = = = =     |      |      |      |
| eel windows and do<br>ing masonry openir<br>line indicates area<br>ion | ng<br>= = = = = =<br> | <br> |      |      |
| eel windows and do<br>ing masonry openir<br>line indicates area<br>ion | ng<br>= = = = = =<br> | <br> |      |      |
| eel windows and do<br>ing masonry openir<br>line indicates area<br>ion | ng<br>= = = = = =<br> | <br> |      |      |
| eel windows and do<br>ing masonry openir<br>line indicates area<br>ion | ng<br>= = = = = =<br> | <br> |      |      |