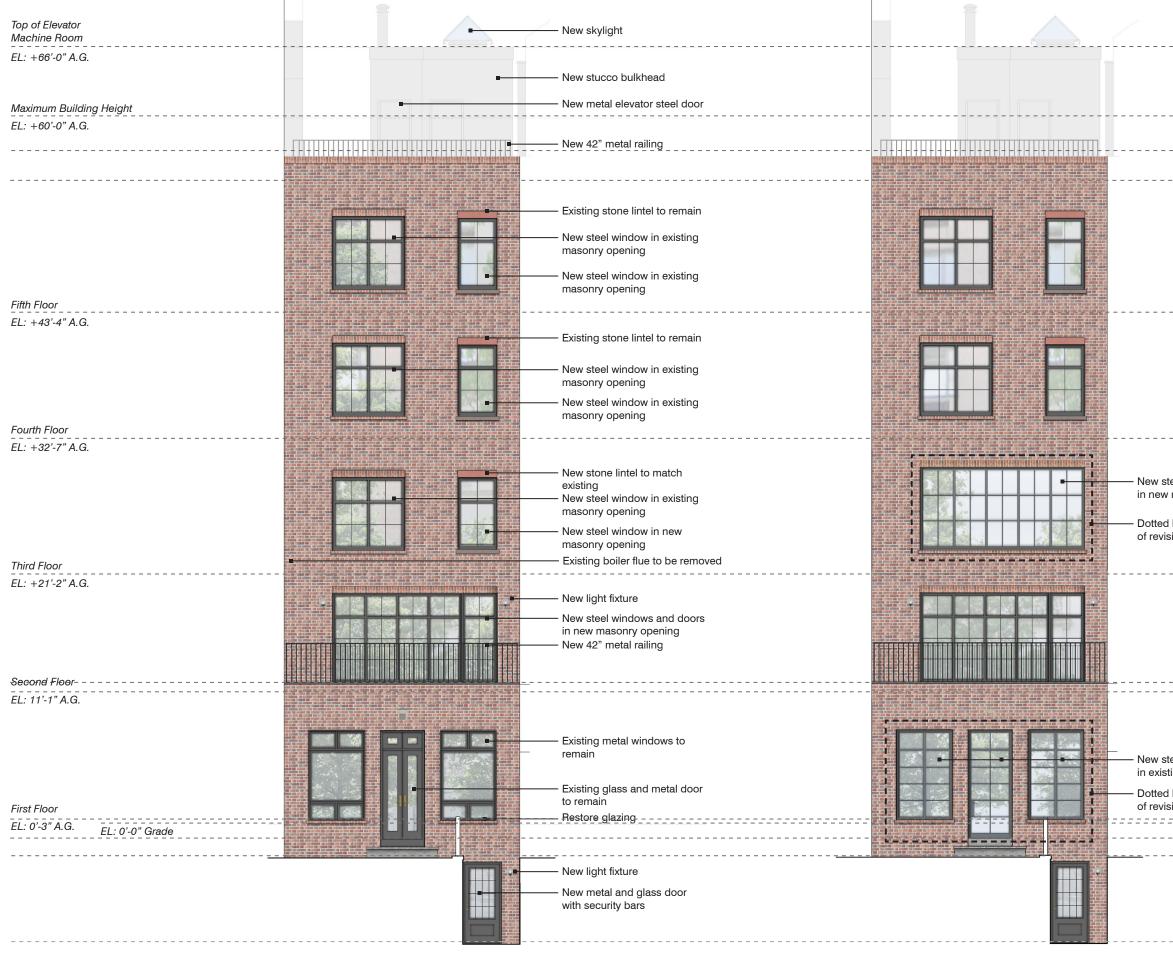

Existing Rear Terrace - Second Floor

Existing Rear Facade - Third, Fourth, and Fifth Floors

**Steven Harris Architects LLP** 

19 East 74th Street Upper East Side Historic District