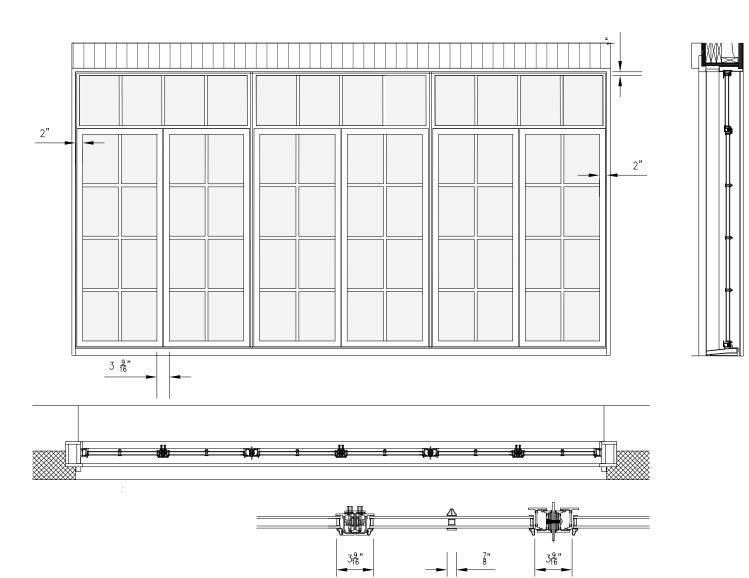

## Existing Rear Facade

19 East 74th Street Upper East Side Historic District Previously Approved Steel Window Details

6