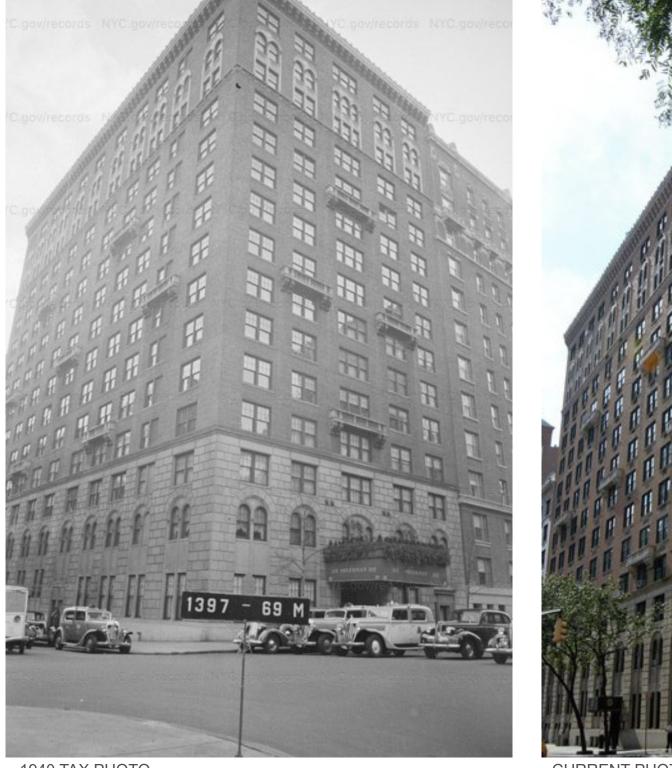

### THE BEEKMAN

575 PARK AVENUE, NEW YORK, NEW YORK

ARCHITECT: GEORGE F. PELHAM

<u>YEAR BUILT</u>: 1927

DESIGNATION: UPPER EAST SIDE HISTORIC DISTRICT

1940 TAX PHOTO

CURRENT PHOTO