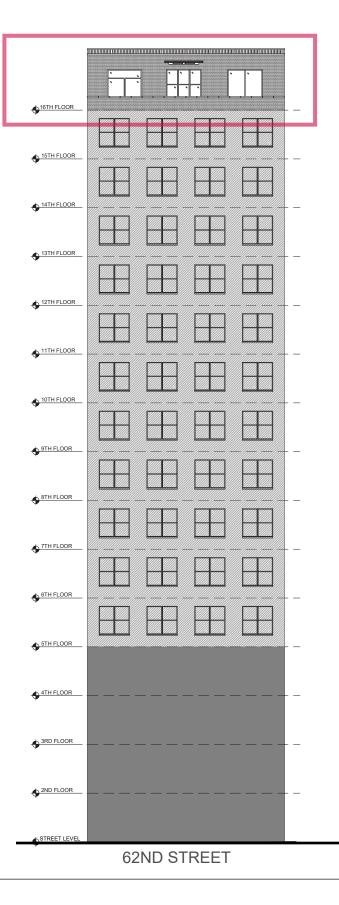

### THE BEEKMAN

575 PARK AVENUE, NEW YORK, NEW YORK

ARCHITECT: GEORGE F. PELHAM

<u>YEAR BUILT</u>: 1927

DESIGNATION: UPPER EAST SIDE HISTORIC DISTRICT



1940 TAX PHOTO

CURRENT PHOTO

#### MSA MURDOCK SOLON A R C H I T E C T S

## 575 Park Ave

THE INFORMATION AND DESIGN INTENT CONTAINED ON THIS DOCUMENT IS THE PROPERTY OF MURROCK SOLON ARCHITECTS. SI ALL DEFAN ALL OTHER ESERVED RIGHTS, INCLUDING OPHREMIT THERED. ALL RIGHTS HEERVED









ERETO, ALL RIGHTS RESERVE



#### **EXISTING PROPERTY PHOTOS**





PHOTO TAKEN FROM CORNER OF 62ND ST AND LEXINGTON AVE







### CURRENT VIEW FROM 62ND STREET



#### EXISTING AND PROPOSED PLANS

IERETO, ALL RIGHTS RESERVE







#### CB8 Preservation Board Meeting 575 Park Ave, PH1607

DATE: 01/09/2024

### ELEVATIONS







# CB8 Preservation Board Meeting 575 Park Ave, PH1607

DATE: 01/09/2024



### AWNING RETRACTED



THE INFORMATION AND DESIGN INTENT CONTAINED ON THIS DOCUMENT IS THE PROPERTY OF MURDOCK SOLON ARCHITECTS. NO PART OF THIS INFORMATION MAY BE USED OR COPIED WITHOUT THE PROPER WRITTEN PERMISSION OF MURDOCK SOLON ARCHITECTS. MURDOCK SOLON ARCHITECTS SHALL BETAIN ALL COMMON LAW STRUTTORY AND ALL OTHER RESERVED RIGHTS. IN'I INNER COPIENT IS THE PROPERTY OF MURDOCK SOLON ARCHITECTS. MURDOCK SOLON ARCHITECTS MURDOCK SOLON ARCHITECTS. MU

|     |                    |                            |                |               | _   |
|-----|--------------------|----------------------------|----------------|---------------|-----|
|     | · · · · ·          |                            |