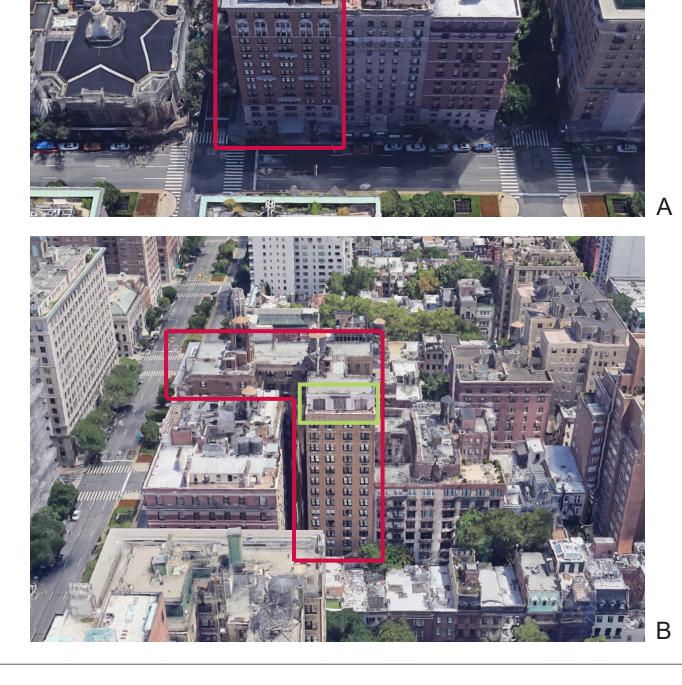

### THE BEEKMAN

575 PARK AVENUE, NEW YORK, NEW YORK

ARCHITECT: GEORGE F. PELHAM

<u>YEAR BUILT</u>: 1927

DESIGNATION: UPPER EAST SIDE HISTORIC DISTRICT

1940 TAX PHOTO

CURRENT PHOTO