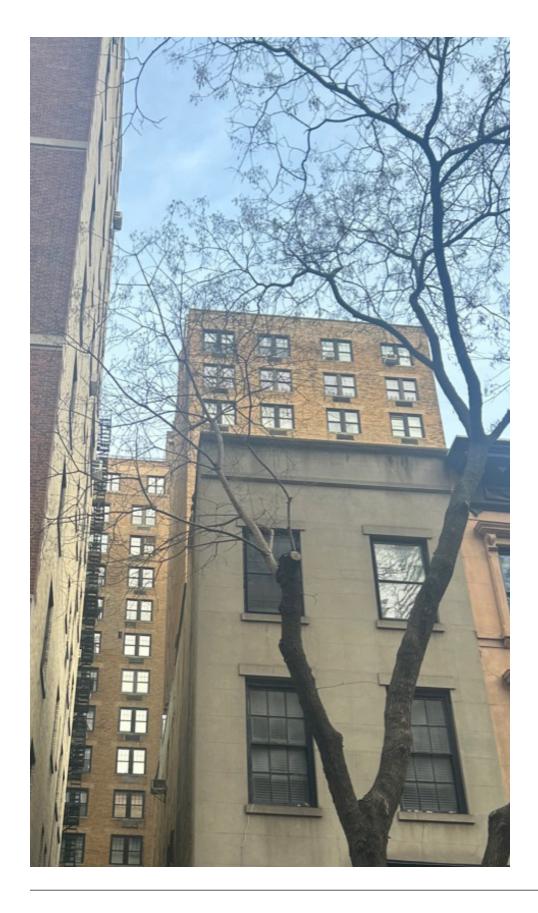

### THE BEEKMAN

575 PARK AVENUE, NEW YORK, NEW YORK

ARCHITECT: GEORGE F. PELHAM

<u>YEAR BUILT</u>: 1927

DESIGNATION: UPPER EAST SIDE HISTORIC DISTRICT



1940 TAX PHOTO

CURRENT PHOTO

#### MSA MURDOCK SOLON A R C H I T E C T S

## 575 Park Ave

THE INFORMATION AND DESIGN INTENT CONTAINED ON THIS DOCUMENT IS THE PROPERTY OF MURROCK SOLON ARCHITECTS. SI ALL DEFAN ALL OTHER ESERVED RIGHTS, INCLUDING OPHREMIT THERED. ALL RIGHTS HEERVED









ERETO, ALL RIGHTS RESERVE



#### **EXISTING PROPERTY PHOTOS**





PHOTO TAKEN FROM CORNER OF 62ND ST AND LEXINGTON AVE







### CURRENT VIEW FROM 62ND STREET



#### EXISTING AND PROPOSED PLANS

IERETO, ALL RIGHTS RESERVE







#### CB8 Preservation Board Meeting 575 Park Ave, PH1607

DATE: 01/09/2024

### ELEVATIONS







# CB8 Preservation Board Meeting 575 Park Ave, PH1607

DATE: 01/09/2024



### AWNING RETRACTED



THE INFORMATION AND DESIGN INTENT CONTAINED ON THIS DOCUMENT IS THE PROPERTY OF MURDOCK SOLON ARCHITECTS. NO PART OF THIS INFORMATION MAY BE USED OR COPIED WITHOUT THE PROPER WRITTEN PERMISSION OF MURDOCK SOLON ARCHITECTS. MURDOCK SOLON ARCHITECTS SHALL BETAIN ALL COMMON LAW STRUTTORY AND ALL OTHER RESERVED RIGHTS. IN'I INNER COPIENT IS THE PROPERTY OF MURDOCK SOLON ARCHITECTS. MURDOCK SOLON ARCHITECTS MURDOCK SOLON ARCHITECTS. MU

|     |                    |                            |