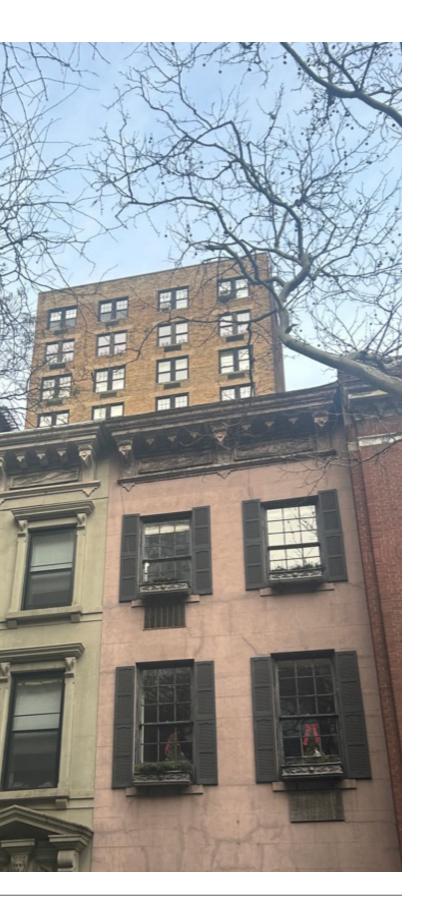

### THE BEEKMAN

575 PARK AVENUE, NEW YORK, NEW YORK

ARCHITECT: GEORGE F. PELHAM

<u>YEAR BUILT</u>: 1927

DESIGNATION: UPPER EAST SIDE HISTORIC DISTRICT



1940 TAX PHOTO

CURRENT PHOTO

#### MSA MURDOCK SOLON A R C H I T E C T S

## 575 Park Ave

THE INFORMATION AND DESIGN INTENT CONTAINED ON THIS DOCUMENT IS THE PROPERTY OF MURROCK SOLON ARCHITECTS. SI ALL DEFAN ALL OTHER ESERVED RIGHTS, INCLUDING OPHREMIT THERED. ALL RIGHTS HEERVED









ERETO, ALL RIGHTS RESERVE



#### **EXISTING PROPERTY PHOTOS**





PHOTO TAKEN FROM CORNER OF 62ND ST AND LEXINGTON AVE







### CURRENT VIEW FROM 62ND STREET



#### EXISTING AND PROPOSED PLANS

IERETO, ALL RIGHTS RESERVE







#### CB8 Preservation Board Meeting 575 Park Ave, PH1607

DATE: 01/09/2024

### ELEVATIONS







# CB8 Preservation Board Meeting 575 Park Ave, PH1607

DATE: 01/09/2024



### AWNING RETRACTED



THE INFORMATION AND DESIGN INTENT CONTAINED ON THIS DOCUMENT IS THE PROPERTY OF MURDOCK SOLON ARCHITECTS. NO PART OF THIS INFORMATION MAY BE USED OR COPIED WITHOUT THE PROPER WRITTEN PERMISSION OF MURDOCK SOLON ARCHITECTS. MURDOCK SOLON ARCHITECTS SHALL BETAIN ALL COMMON LAW STRUTTORY AND ALL OTHER RESERVED RIGHTS. IN'I INNER COPIENT IS THE PROPERTY OF MURDOCK SOLON ARCHITECTS. MURDOCK SOLON ARCHITECTS MURDOCK SOLON ARCHITECTS. MU

|     |                    |                            |                |               | _   |