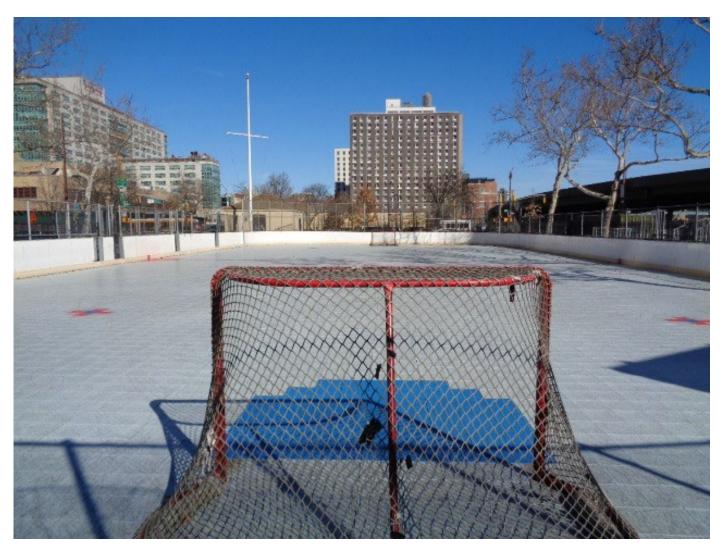

## Goals

- Restore a unique and active sports court
- Enhance the park through local partnerships (New York Rangers / Madison Square Garden)

Adopt-A-Park
Stanley Isaacs Hockey Rink | Project Location

1 - Hockey Rink with worn surface to be replaced

2 – Walls and chain-link fence to be replaced

3 – Nets to be replaced

## Plan for Hockey Rink

- Reconstruct hockey rink In-kind
  - Replace the playing surface
  - Reconstruct cheek walls
  - Replace player benches