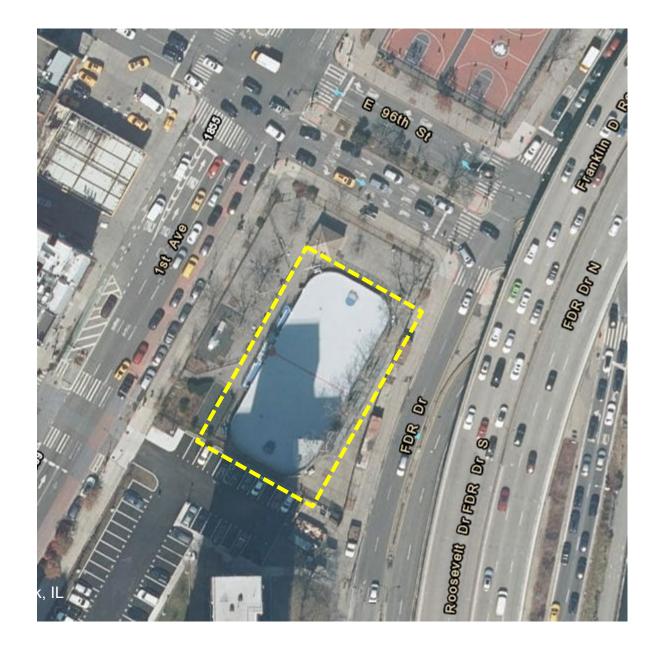

## Stanley Isaacs Playground Hockey Rink Reconstruction

Adopt-a-Park Program

Located at 96th Street and 1st Avenue, in the Borough of Manhattan

Community Board 8 – Parks & Waterfront Committee July 13, 2023 NYC Parks

## Goals

- Restore a unique and active sports court
- Enhance the park through local partnerships (New York Rangers / Madison Square Garden)

Adopt-A-Park
Stanley Isaacs Hockey Rink | Project Location

1 - Hockey Rink with worn surface to be replaced