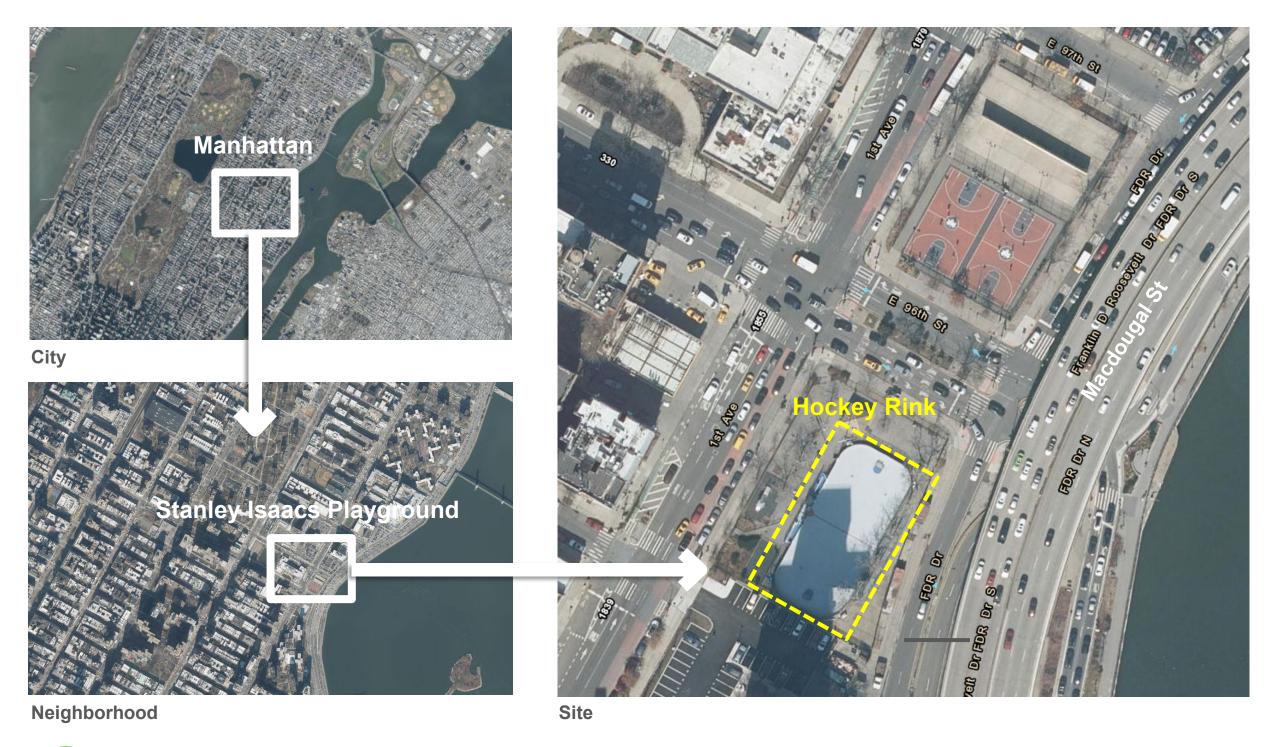

## Stanley Isaacs Playground Hockey Rink Reconstruction

Adopt-a-Park Program

Located at 96th Street and 1st Avenue, in the Borough of Manhattan

Community Board 8 – Parks & Waterfront Committee July 13, 2023 NYC Parks

## Goals

- Restore a unique and active sports court
- Enhance the park through local partnerships (New York Rangers / Madison Square Garden)

Adopt-A-Park
Stanley Isaacs Hockey Rink | Project Location

1 - Hockey Rink with worn surface to be replaced

2 – Walls and chain-link fence to be replaced

3 – Nets to be replaced