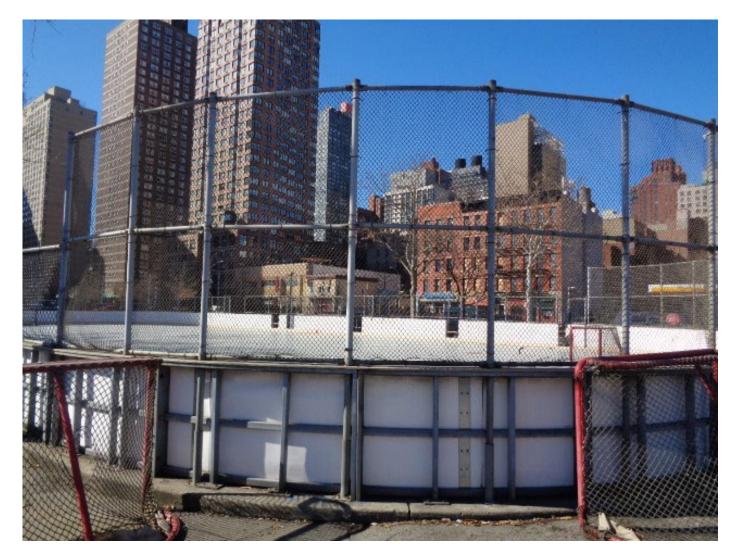

2 – Walls and chain-link fence to be replaced

3 – Nets to be replaced

## Plan for Hockey Rink

- Reconstruct hockey rink In-kind
  - Replace the playing surface
  - Reconstruct cheek walls
  - Replace player benches