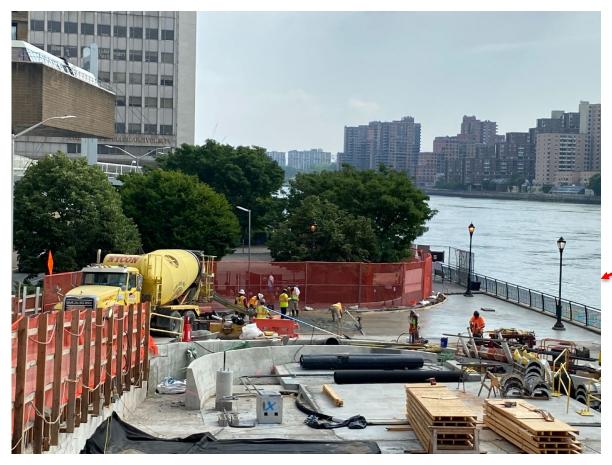

Concrete Curtain Wall removed under the Alice Aycock Pavilion

Under Alice Aycock Pavilion – bulkhead wall and railing

AHG platform construction ongoing

AHG platform and grand stair construction ongoing

AHG ramp rehabilitation ongoing

AHG platform and lawn sub-structure construction ongoing

Installing picket fence

Repaving and paver preparation work along the East River

Repaving and paver preparation work along the East River