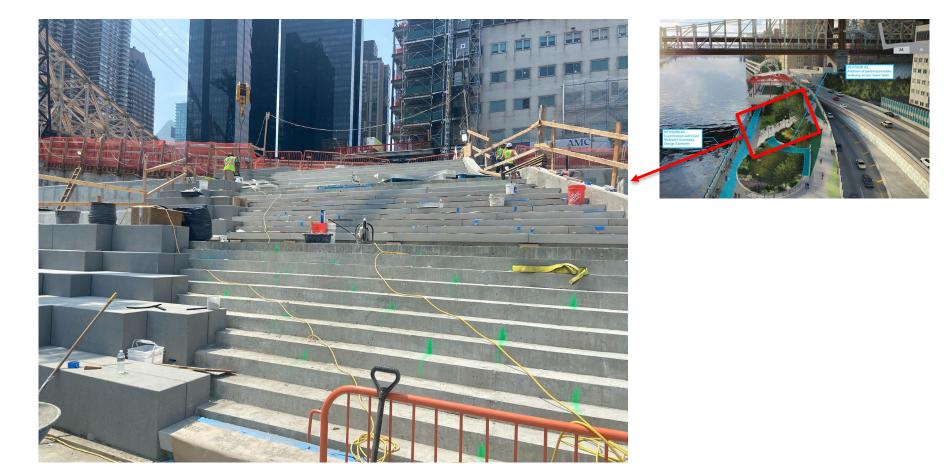

Concrete Curtain Wall removed under the Alice Aycock Pavilion

Under Alice Aycock Pavilion – bulkhead wall and railing

AHG platform construction ongoing

AHG platform and grand stair construction ongoing

AHG ramp rehabilitation ongoing

AHG platform and lawn sub-structure construction ongoing

Installing picket fence

Repaving and paver preparation work along the East River

Repaving and paver preparation work along the East River

#### Construction Progress: AHG2B

AHG platform construction ongoing

Concrete Curtain Wall removed under the heliport structure

Installation of pedestrian bridge fencing

Installation of traffic coating

Precast table installed