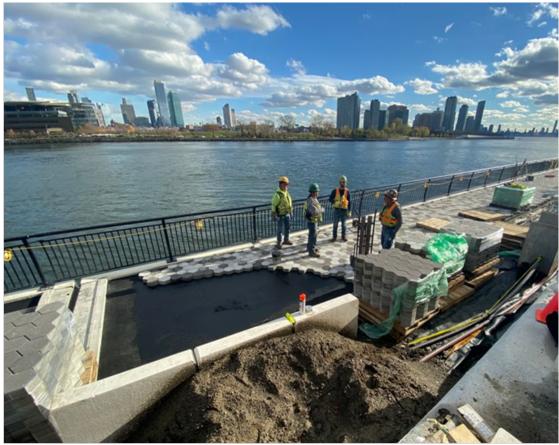

# EMG and Andrew Haswell Green Park 2B

Installation of pedestrian bridge fencing

Installation of traffic coating

Placement of Silva Cells

Standard pavers and artwork paver installed

----- Active Construction

AHG platform and lawn sub-structure construction ongoing

Installing picket fence

Repaving and paver preparation work along the East River

Repaving and paver preparation work along the East River

#### Construction Progress: AHG2B

AHG platform construction ongoing

Concrete Curtain Wall removed under the heliport structure

Installation of pedestrian bridge fencing

Installation of traffic coating

Precast table installed