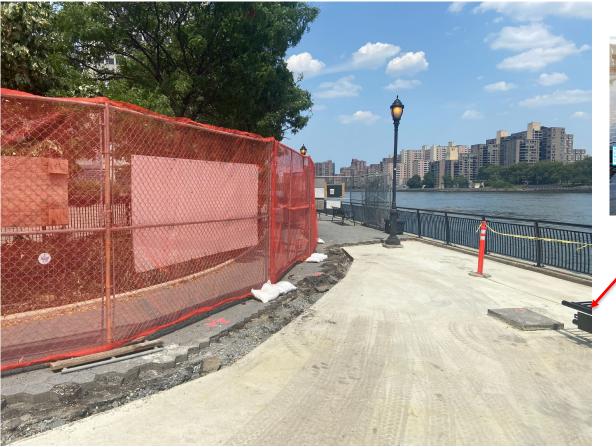

#### Construction Progress: AHG2B

AHG platform construction ongoing

Concrete Curtain Wall removed under the heliport structure

Installation of pedestrian bridge fencing

Installation of traffic coating

Precast table installed

Light poles installed & Planting completed

Standard pavers and artwork paver installed