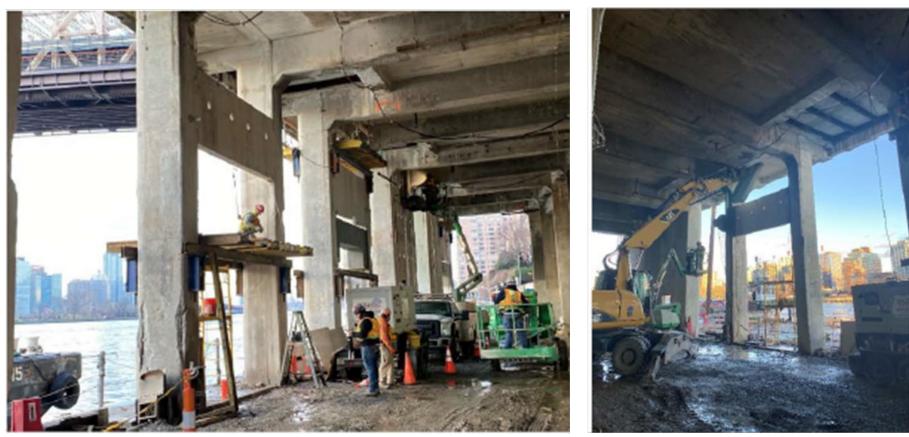

Concrete Curtain Wall removed under the Alice Aycock Pavilion

Under Alice Aycock Pavilion – bulkhead wall and railing

AHG platform construction ongoing

AHG platform and grand stair construction ongoing

AHG ramp rehabilitation ongoing

#### Construction Progress: AHG2B

AHG platform construction ongoing

Concrete Curtain Wall removed under the heliport structure

Installation of pedestrian bridge fencing

Installation of traffic coating

Precast table installed