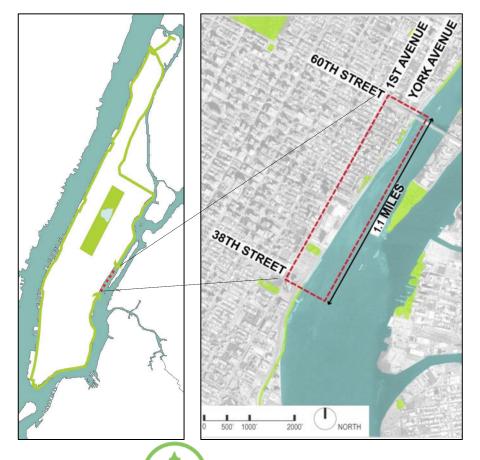

# East Midtown Waterfront Esplanade

The East Midtown Waterfront project, conceived in 2012, aimed to close a 1.1 mile gap in the Manhattan Greenway.

**≌/EDC** 

NYC Parks

#### Goals

- Provide a continuous esplanade along the East River
- Provide critical transportation connections
- Provide new open space to alleviate chronic shortage in Midtown East
- East Midtown Greenway is 53rd to 60th