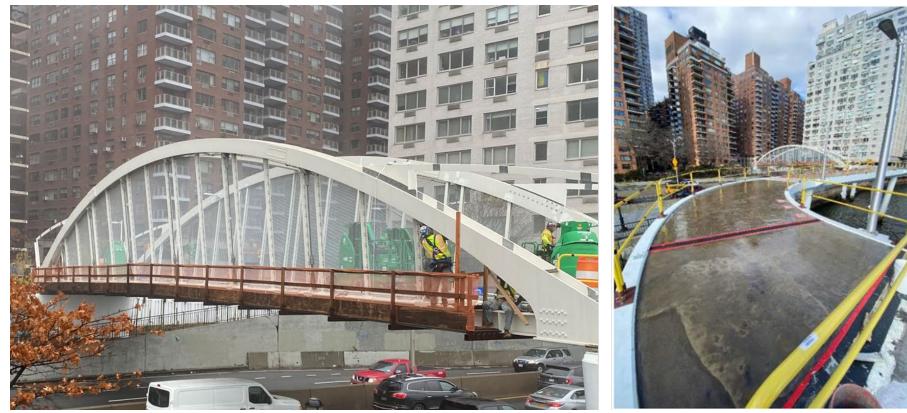

# EMG and Andrew Haswell Green Park 2B

Installation of pedestrian bridge fencing

Installation of traffic coating

Placement of Silva Cells

Standard pavers and artwork paver installed

----- Active Construction

#### Construction Progress: AHG2B

AHG platform construction ongoing

Concrete Curtain Wall removed under the heliport structure

Installation of pedestrian bridge fencing

Installation of traffic coating

Precast table installed