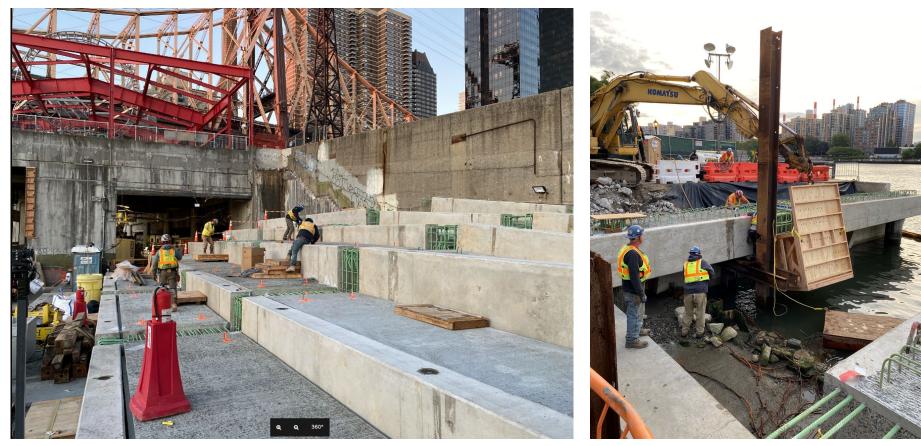

Concrete Curtain Wall removed under the Alice Aycock Pavilion

Under Alice Aycock Pavilion – bulkhead wall and railing

AHG platform construction ongoing

AHG platform and grand stair construction ongoing

AHG ramp rehabilitation ongoing

AHG platform and lawn sub-structure construction ongoing

Installing picket fence

Repaving and paver preparation work along the East River

Repaving and paver preparation work along the East River