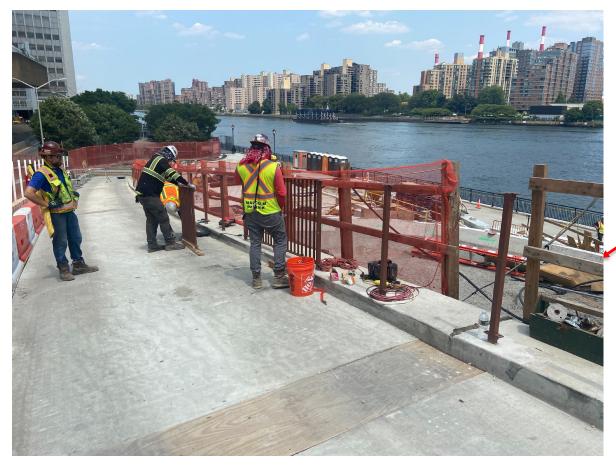

# EMG and Andrew Haswell Green Park 2B

Installation of pedestrian bridge fencing

Installation of traffic coating

Placement of Silva Cells

Standard pavers and artwork paver installed

----- Active Construction

Concrete Curtain Wall removed under the Alice Aycock Pavilion

Under Alice Aycock Pavilion – bulkhead wall and railing

AHG platform construction ongoing

AHG platform and grand stair construction ongoing

AHG ramp rehabilitation ongoing

AHG platform and lawn sub-structure construction ongoing

Installing picket fence

Repaving and paver preparation work along the East River

Repaving and paver preparation work along the East River