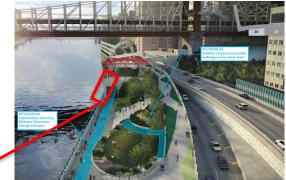

# EMG and Andrew Haswell Green Park 2B

Installation of pedestrian bridge fencing

Installation of traffic coating

Placement of Silva Cells

Standard pavers and artwork paver installed

----- Active Construction

Concrete Curtain Wall removed under the Alice Aycock Pavilion

Under Alice Aycock Pavilion – bulkhead wall and railing

AHG platform construction ongoing

AHG platform and grand stair construction ongoing

AHG ramp rehabilitation ongoing

AHG platform and lawn sub-structure construction ongoing

Installing picket fence

Repaving and paver preparation work along the East River

Repaving and paver preparation work along the East River