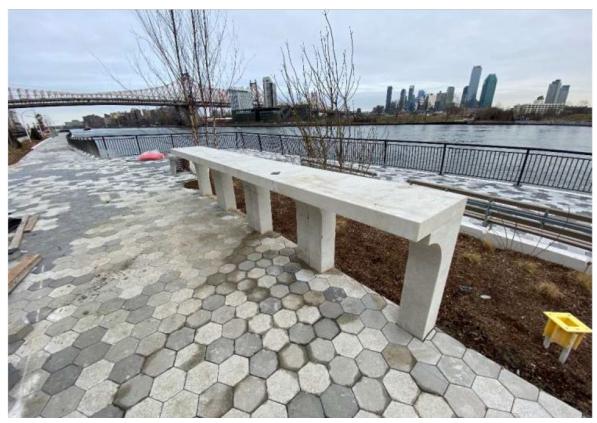

#### Construction Progress: AHG2B

AHG platform construction ongoing

Concrete Curtain Wall removed under the heliport structure

Installation of pedestrian bridge fencing

Installation of traffic coating

Precast table installed

Light poles installed & Planting completed

Standard pavers and artwork paver installed