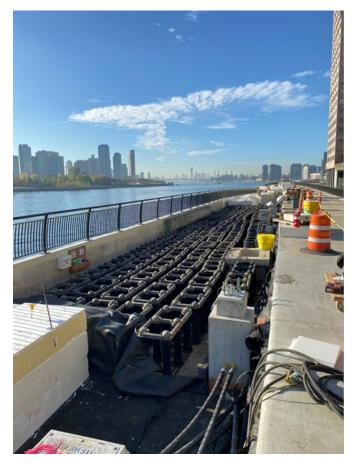

# EMG and Andrew Haswell Green Park 2B

Installation of pedestrian bridge fencing

Installation of traffic coating

Placement of Silva Cells

Standard pavers and artwork paver installed

----- Active Construction

#### Construction Progress: AHG2B

AHG platform construction ongoing

Concrete Curtain Wall removed under the heliport structure

Installation of pedestrian bridge fencing

Installation of traffic coating

Precast table installed

Light poles installed & Planting completed

Standard pavers and artwork paver installed