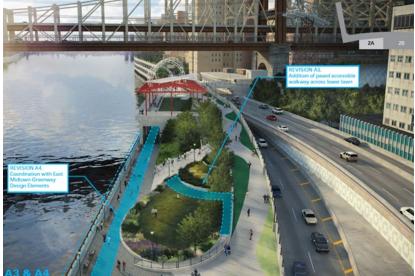

# Andrew Haswell Green Park 2B

- Andrew Haswell Green (AHG) is part of the 197-A plan for improved waterfront access undertaken by CB8.
- In February 2010, CB8 approved DPR's schematic design for AHG-Phase 2B (Phase 2B). In May 2010 PDC approved DPR's schematic design.
- Phase 1 is just north of 2B and includes a dog run. It is a completed project by Parks.
- Phase 2A to the South, atop the pavilion, which features the Alice Aycock's East River Roundabout sculpture. It is a completed project by Parks.
- Phase 2B is part of the multi-phased Park, currently under construction.
- Phase 3 is the transition area between EMG and AHG 2B and underneath the pavilion. This phase of the project is not funded yet

## Andrew Haswell Green Park Phase 2B

Rendering of Andrew Haswell Green (AHG) Park Phase 2B

# EMG and Andrew Haswell Green Park 2B

Rendering of East Midtown Greenway

Rendering of Andrew Haswell Green (AHG) Park 2B