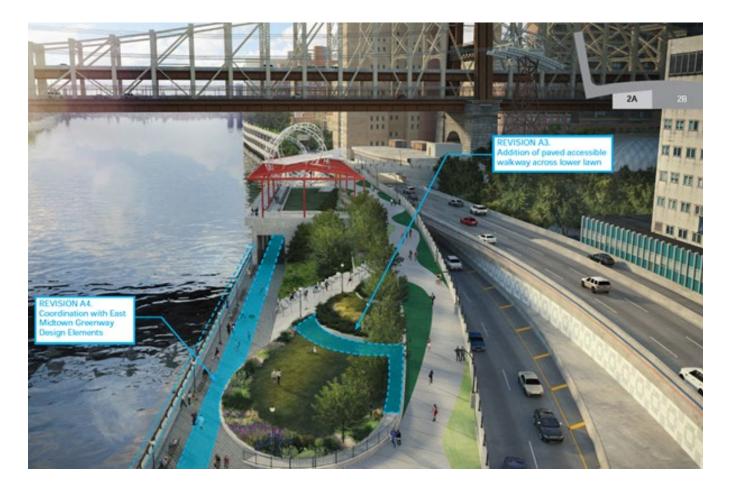

## Andrew Haswell Green Park Phase 2B

Rendering of Andrew Haswell Green (AHG) Park Phase 2B

# EMG and Andrew Haswell Green Park 2B

Rendering of East Midtown Greenway

Rendering of Andrew Haswell Green (AHG) Park 2B