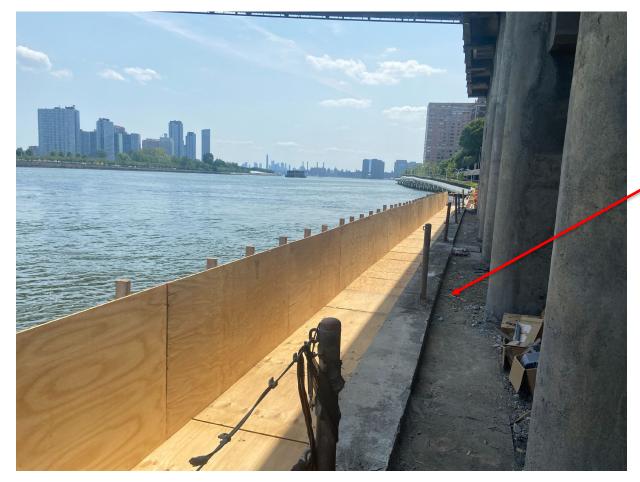

Concrete Curtain Wall removed under the Alice Aycock Pavilion

Under Alice Aycock Pavilion – bulkhead wall and railing

AHG platform construction ongoing

AHG platform and grand stair construction ongoing

AHG ramp rehabilitation ongoing

AHG platform and lawn sub-structure construction ongoing

Installing picket fence

Repaving and paver preparation work along the East River

Repaving and paver preparation work along the East River