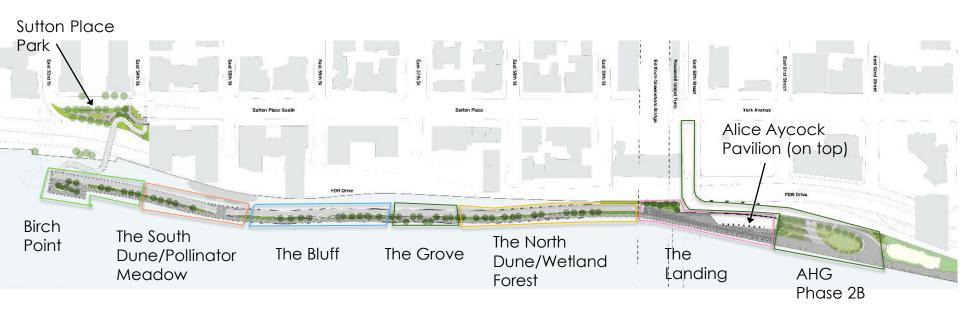

# Andrew Haswell Green Park 2B

- Andrew Haswell Green (AHG) is part of the 197-A plan for improved waterfront access undertaken by CB8.
- In February 2010, CB8 approved DPR's schematic design for AHG-Phase 2B (Phase 2B). In May 2010 PDC approved DPR's schematic design.
- Phase 1 is just north of 2B and includes a dog run. It is a completed project by Parks.
- Phase 2A to the South, atop the pavilion, which features the Alice Aycock's East River Roundabout sculpture. It is a completed project by Parks.
- Phase 2B is part of the multi-phased Park, currently under construction.
- Phase 3 is the transition area between EMG and AHG 2B and underneath the pavilion. This phase of the project is not funded yet

#### Goals

- Provide a continuous esplanade along the East River
- Provide critical transportation connections
- Provide new open space to alleviate chronic shortage in Midtown East
- East Midtown Greenway is 53rd to 60th