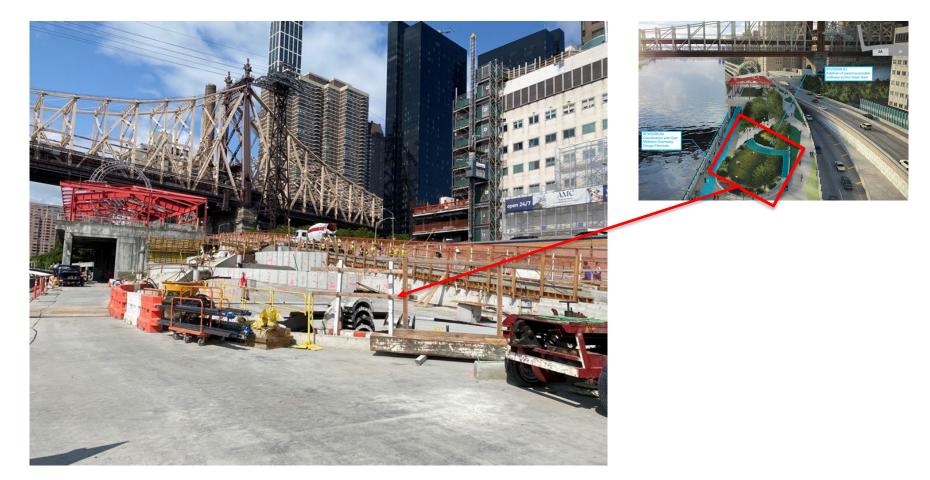

Concrete Curtain Wall removed under the Alice Aycock Pavilion

Under Alice Aycock Pavilion – bulkhead wall and railing

AHG platform construction ongoing

AHG platform and grand stair construction ongoing

AHG ramp rehabilitation ongoing

AHG platform and lawn sub-structure construction ongoing

Installing picket fence

Repaving and paver preparation work along the East River

Repaving and paver preparation work along the East River