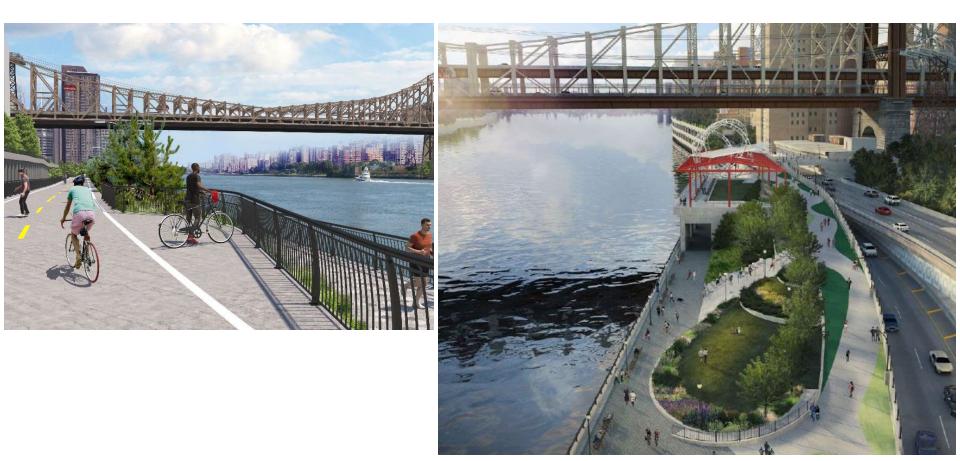

# Andrew Haswell Green Park 2B

- Andrew Haswell Green (AHG) is part of the 197-A plan for improved waterfront access undertaken by CB8.
- In February 2010, CB8 approved DPR's schematic design for AHG-Phase 2B (Phase 2B). In May 2010 PDC approved DPR's schematic design.
- Phase 1 is just north of 2B and includes a dog run. It is a completed project by Parks.
- Phase 2A to the South, atop the pavilion, which features the Alice Aycock's East River Roundabout sculpture. It is a completed project by Parks.
- Phase 2B is part of the multi-phased Park, currently under construction.
- Phase 3 is the transition area between EMG and AHG 2B and underneath the pavilion. This phase of the project is not funded yet

## Andrew Haswell Green Park Phase 2B

Rendering of Andrew Haswell Green (AHG) Park Phase 2B

# EMG and Andrew Haswell Green Park 2B

Rendering of East Midtown Greenway

Rendering of Andrew Haswell Green (AHG) Park 2B