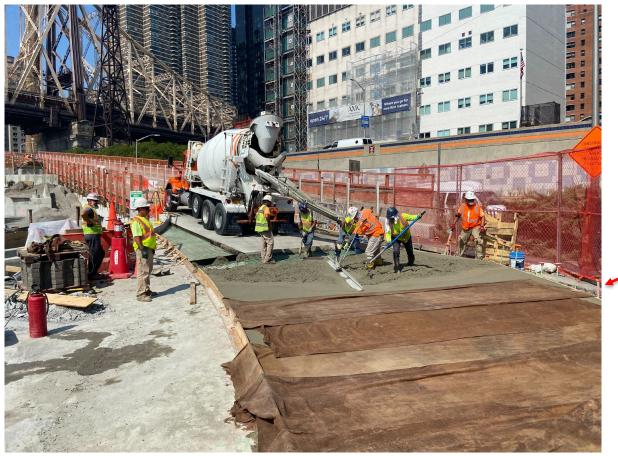

Concrete Curtain Wall removed under the Alice Aycock Pavilion

Under Alice Aycock Pavilion – bulkhead wall and railing

AHG platform construction ongoing

AHG platform and grand stair construction ongoing

AHG ramp rehabilitation ongoing

AHG platform and lawn sub-structure construction ongoing

Installing picket fence

Repaving and paver preparation work along the East River

Repaving and paver preparation work along the East River