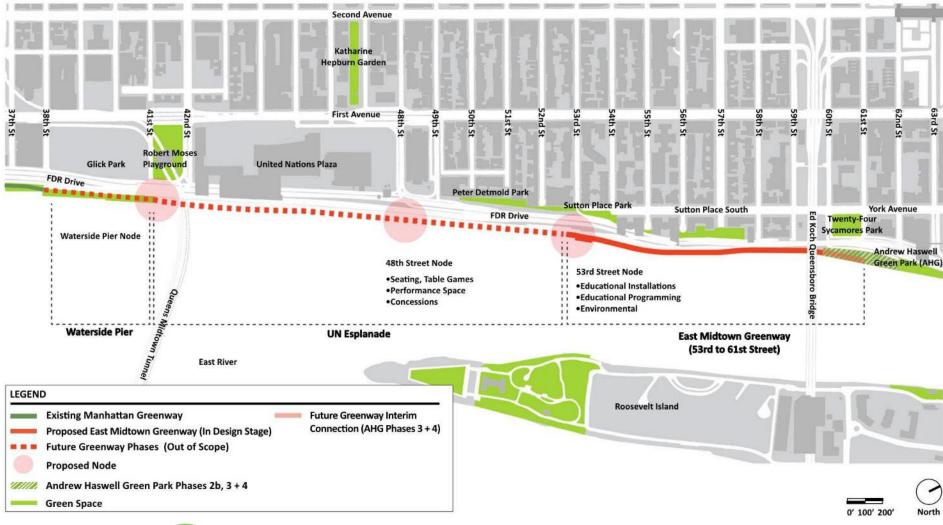

#### Goals

- Provide a continuous esplanade along the East River
- Provide critical transportation connections
- Provide new open space to alleviate chronic shortage in Midtown East
- East Midtown Greenway is 53rd to 60th

# East Midtown Greenway