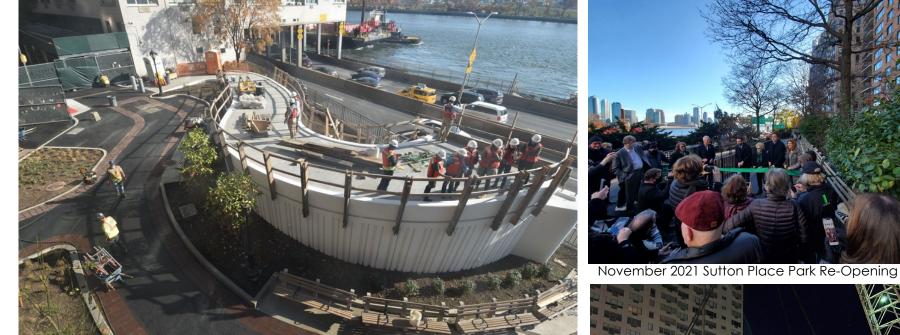

# EMG and Andrew Haswell Green Park 2B

Installation of pedestrian bridge fencing

Installation of traffic coating

Placement of Silva Cells

Standard pavers and artwork paver installed

----- Active Construction

Concrete Curtain Wall removed under the Alice Aycock Pavilion

Under Alice Aycock Pavilion – bulkhead wall and railing

AHG platform construction ongoing

AHG platform and grand stair construction ongoing

AHG ramp rehabilitation ongoing

AHG platform and lawn sub-structure construction ongoing

Installing picket fence

Repaving and paver preparation work along the East River

Repaving and paver preparation work along the East River

#### Greenway and AHG 2B Completion: Dec 2023

Overnight FDR closures for Con Ed work

#### Construction Progress: AHG2B

AHG platform construction ongoing

Concrete Curtain Wall removed under the heliport structure

Installation of pedestrian bridge fencing

Installation of traffic coating

Precast table installed

Light poles installed & Planting completed

Standard pavers and artwork paver installed