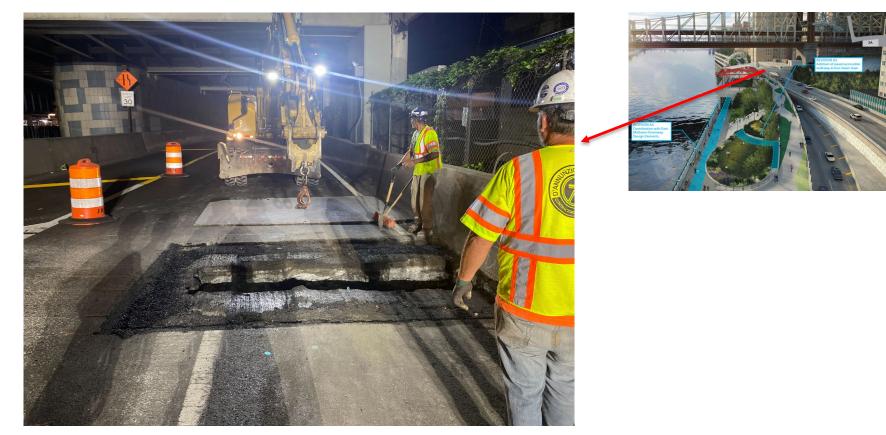

#### Greenway and AHG 2B Completion: Dec 2023

Overnight FDR closures for Con Ed work

#### Construction Progress: AHG2B

AHG platform construction ongoing

Concrete Curtain Wall removed under the heliport structure

Installation of pedestrian bridge fencing

Installation of traffic coating

Precast table installed