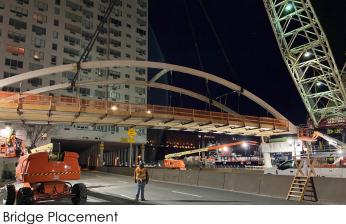

# EMG and Andrew Haswell Green Park 2B

Installation of pedestrian bridge fencing

Installation of traffic coating

Placement of Silva Cells

Standard pavers and artwork paver installed

----- Active Construction

#### Construction Progress: AHG2B

AHG platform construction ongoing

Concrete Curtain Wall removed under the heliport structure

Installation of pedestrian bridge fencing

Installation of traffic coating

Precast table installed