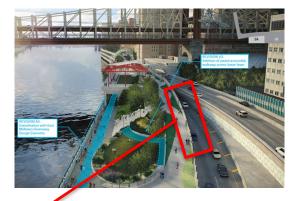

# EMG and Andrew Haswell Green Park 2B

Rendering of East Midtown Greenway

Rendering of Andrew Haswell Green (AHG) Park 2B