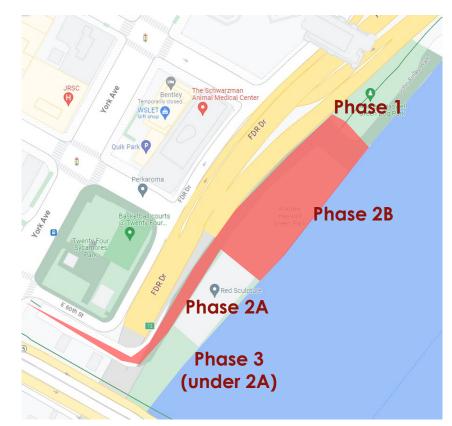

# Andrew Haswell Green Park 2B

- Andrew Haswell Green (AHG) is part of the 197-A plan for improved waterfront access undertaken by CB8.
- In February 2010, CB8 approved DPR's schematic design for AHG-Phase 2B (Phase 2B). In May 2010 PDC approved DPR's schematic design.
- Phase 1 is just north of 2B and includes a dog run. It is a completed project by Parks.
- Phase 2A to the South, atop the pavilion, which features the Alice Aycock's East River Roundabout sculpture. It is a completed project by Parks.
- Phase 2B is part of the multi-phased Park, currently under construction.
- Phase 3 is the transition area between EMG and AHG 2B and underneath the pavilion. This phase of the project is not funded yet

## Andrew Haswell Green Park Phase 2B

Rendering of Andrew Haswell Green (AHG) Park Phase 2B