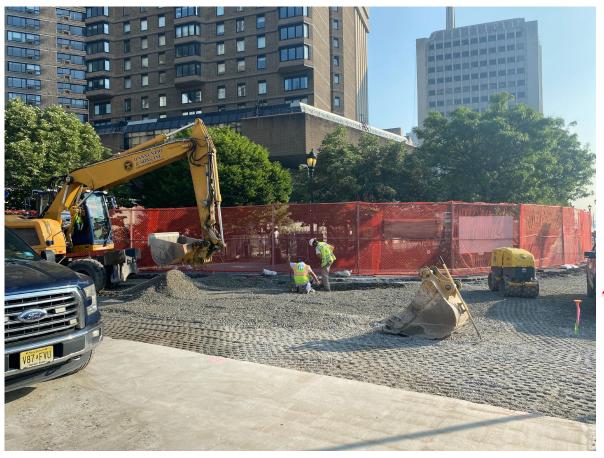

# EMG and Andrew Haswell Green Park 2B

Installation of pedestrian bridge fencing

Installation of traffic coating

Placement of Silva Cells

Standard pavers and artwork paver installed

----- Active Construction

Concrete Curtain Wall removed under the Alice Aycock Pavilion

Under Alice Aycock Pavilion – bulkhead wall and railing

AHG platform construction ongoing

AHG platform and grand stair construction ongoing

AHG ramp rehabilitation ongoing

AHG platform and lawn sub-structure construction ongoing

Installing picket fence

Repaving and paver preparation work along the East River

Repaving and paver preparation work along the East River