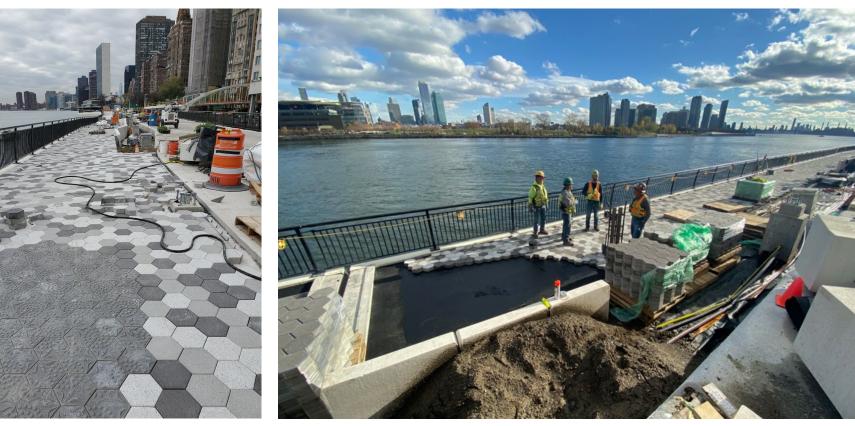

AHG platform and lawn sub-structure construction ongoing

Installing picket fence

Repaving and paver preparation work along the East River

Repaving and paver preparation work along the East River

#### Construction Progress: AHG2B

AHG platform construction ongoing

Concrete Curtain Wall removed under the heliport structure

Installation of pedestrian bridge fencing

Installation of traffic coating

Precast table installed