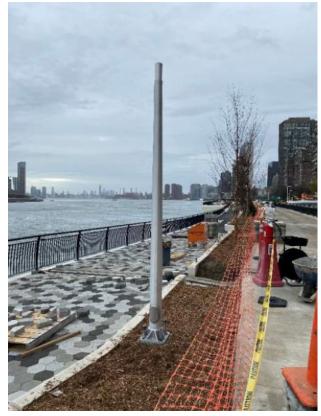

AHG platform and lawn sub-structure construction ongoing

Installing picket fence

Repaving and paver preparation work along the East River

Repaving and paver preparation work along the East River

Light poles installed & Planting completed

Standard pavers and artwork paver installed