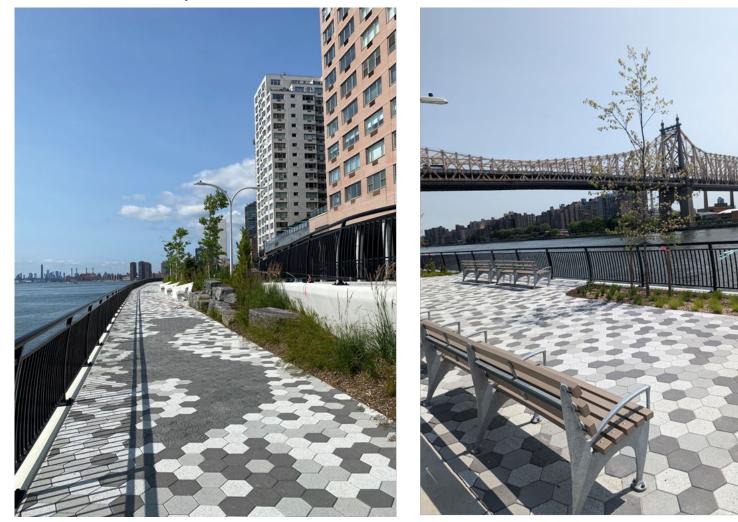

# East Midtown Waterfront Esplanade

The East Midtown Waterfront project, conceived in 2012, aimed to close a 1.1 mile gap in the Manhattan Greenway.

**≌/EDC** 

NYC Parks

#### Goals

- Provide a continuous esplanade along the East River
- Provide critical transportation connections
- Provide new open space to alleviate chronic shortage in Midtown East
- East Midtown Greenway is 53rd to 60th

# East Midtown Greenway

# East Midtown Waterfront Esplanade