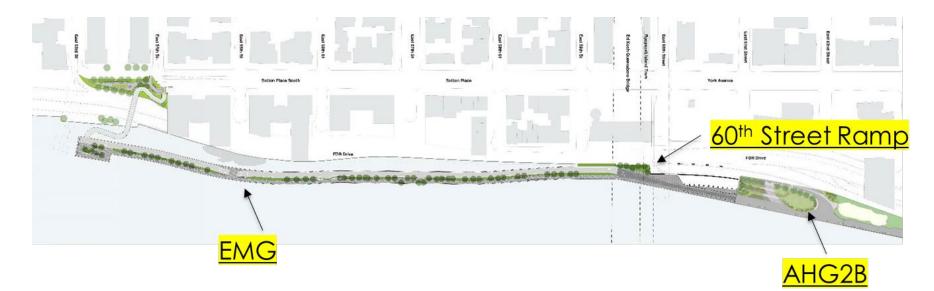

#### Goals

- Provide a continuous esplanade along the East River
- Provide critical transportation connections
- Provide new open space to alleviate chronic shortage in Midtown East
- East Midtown Greenway is 53rd to 60th

# East Midtown Greenway

# EMG and Andrew Haswell Green Park 2B