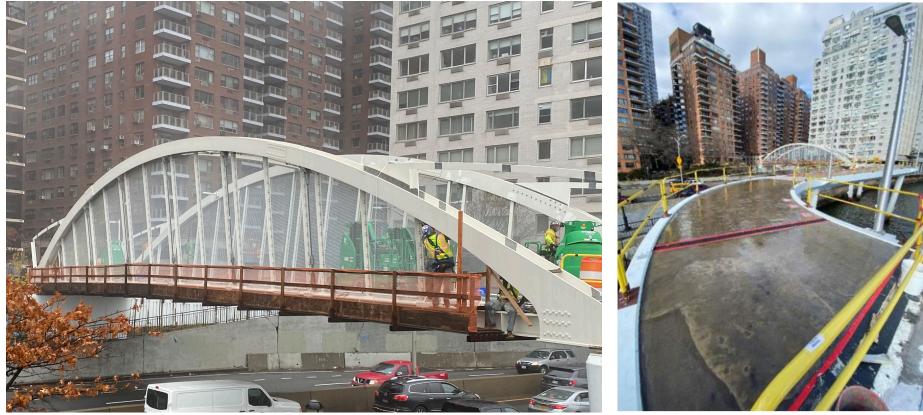

# EMG and Andrew Haswell Green Park 2B

Installation of pedestrian bridge fencing

Installation of traffic coating

Placement of Silva Cells

Standard pavers and artwork paver installed

----- Active Construction

#### Construction Progress: AHG2B

AHG platform construction ongoing

Concrete Curtain Wall removed under the heliport structure

Installation of pedestrian bridge fencing

Installation of traffic coating

Precast table installed