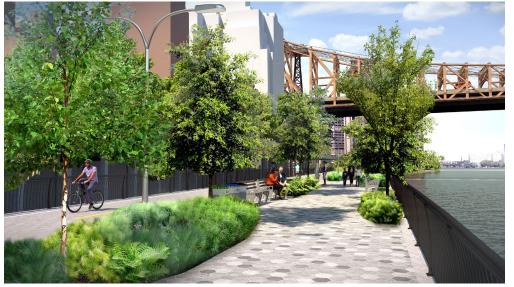

# East Midtown Waterfront Esplanade

The East Midtown Waterfront project, conceived in 2012, aimed to close a 1.1 mile gap in the Manhattan Greenway.

**≌/EDC** 

NYC Parks

#### Goals

- Provide a continuous esplanade along the East River
- Provide critical transportation connections
- Provide new open space to alleviate chronic shortage in Midtown East
- East Midtown Greenway is 53rd to 60th

# East Midtown Waterfront Esplanade

# East Midtown Greenway