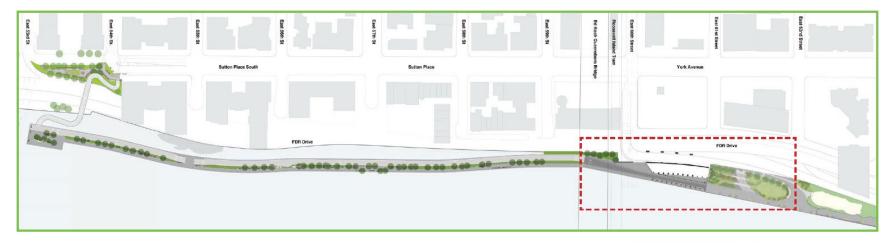

# East Midtown Greenway and Andrew Haswell Green Park Phase 2B 53<sup>rd</sup> – 62<sup>nd</sup> Street

UPDATE TO MANHATTAN COMMUNITY BOARD 8

July 13th, 2023

# Andrew Haswell Green Park 2B

- Andrew Haswell Green (AHG) is part of the 197-A plan for improved waterfront access undertaken by CB8.
- In February 2010, CB8 approved DPR's schematic design for AHG-Phase 2B (Phase 2B). In May 2010 PDC approved DPR's schematic design.
- Phase 1 is just north of 2B and includes a dog run. It is a completed project by Parks.
- Phase 2A to the South, atop the pavilion, which features the Alice Aycock's East River Roundabout sculpture. It is a completed project by Parks.
- Phase 2B is part of the multi-phased Park, currently under construction.
- Phase 3 is the transition area between EMG and AHG 2B and underneath the pavilion. This phase of the project is not funded yet

#### Goals

- Provide a continuous esplanade along the East River
- Provide critical transportation connections
- Provide new open space to alleviate chronic shortage in Midtown East
- East Midtown Greenway is 53rd to 60th