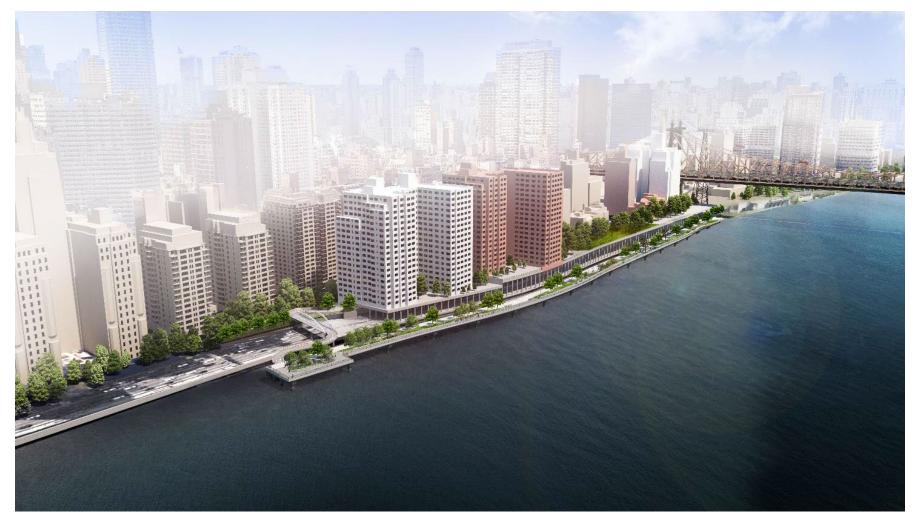

## Andrew Haswell Green Park Phase 2B

Rendering of Andrew Haswell Green (AHG) Park Phase 2B

# East Midtown Waterfront Esplanade

The East Midtown Waterfront project, conceived in 2012, aimed to close a 1.1 mile gap in the Manhattan Greenway.

**≌/EDC** 

NYC Parks

#### Goals

- Provide a continuous esplanade along the East River
- Provide critical transportation connections
- Provide new open space to alleviate chronic shortage in Midtown East
- East Midtown Greenway is 53rd to 60th