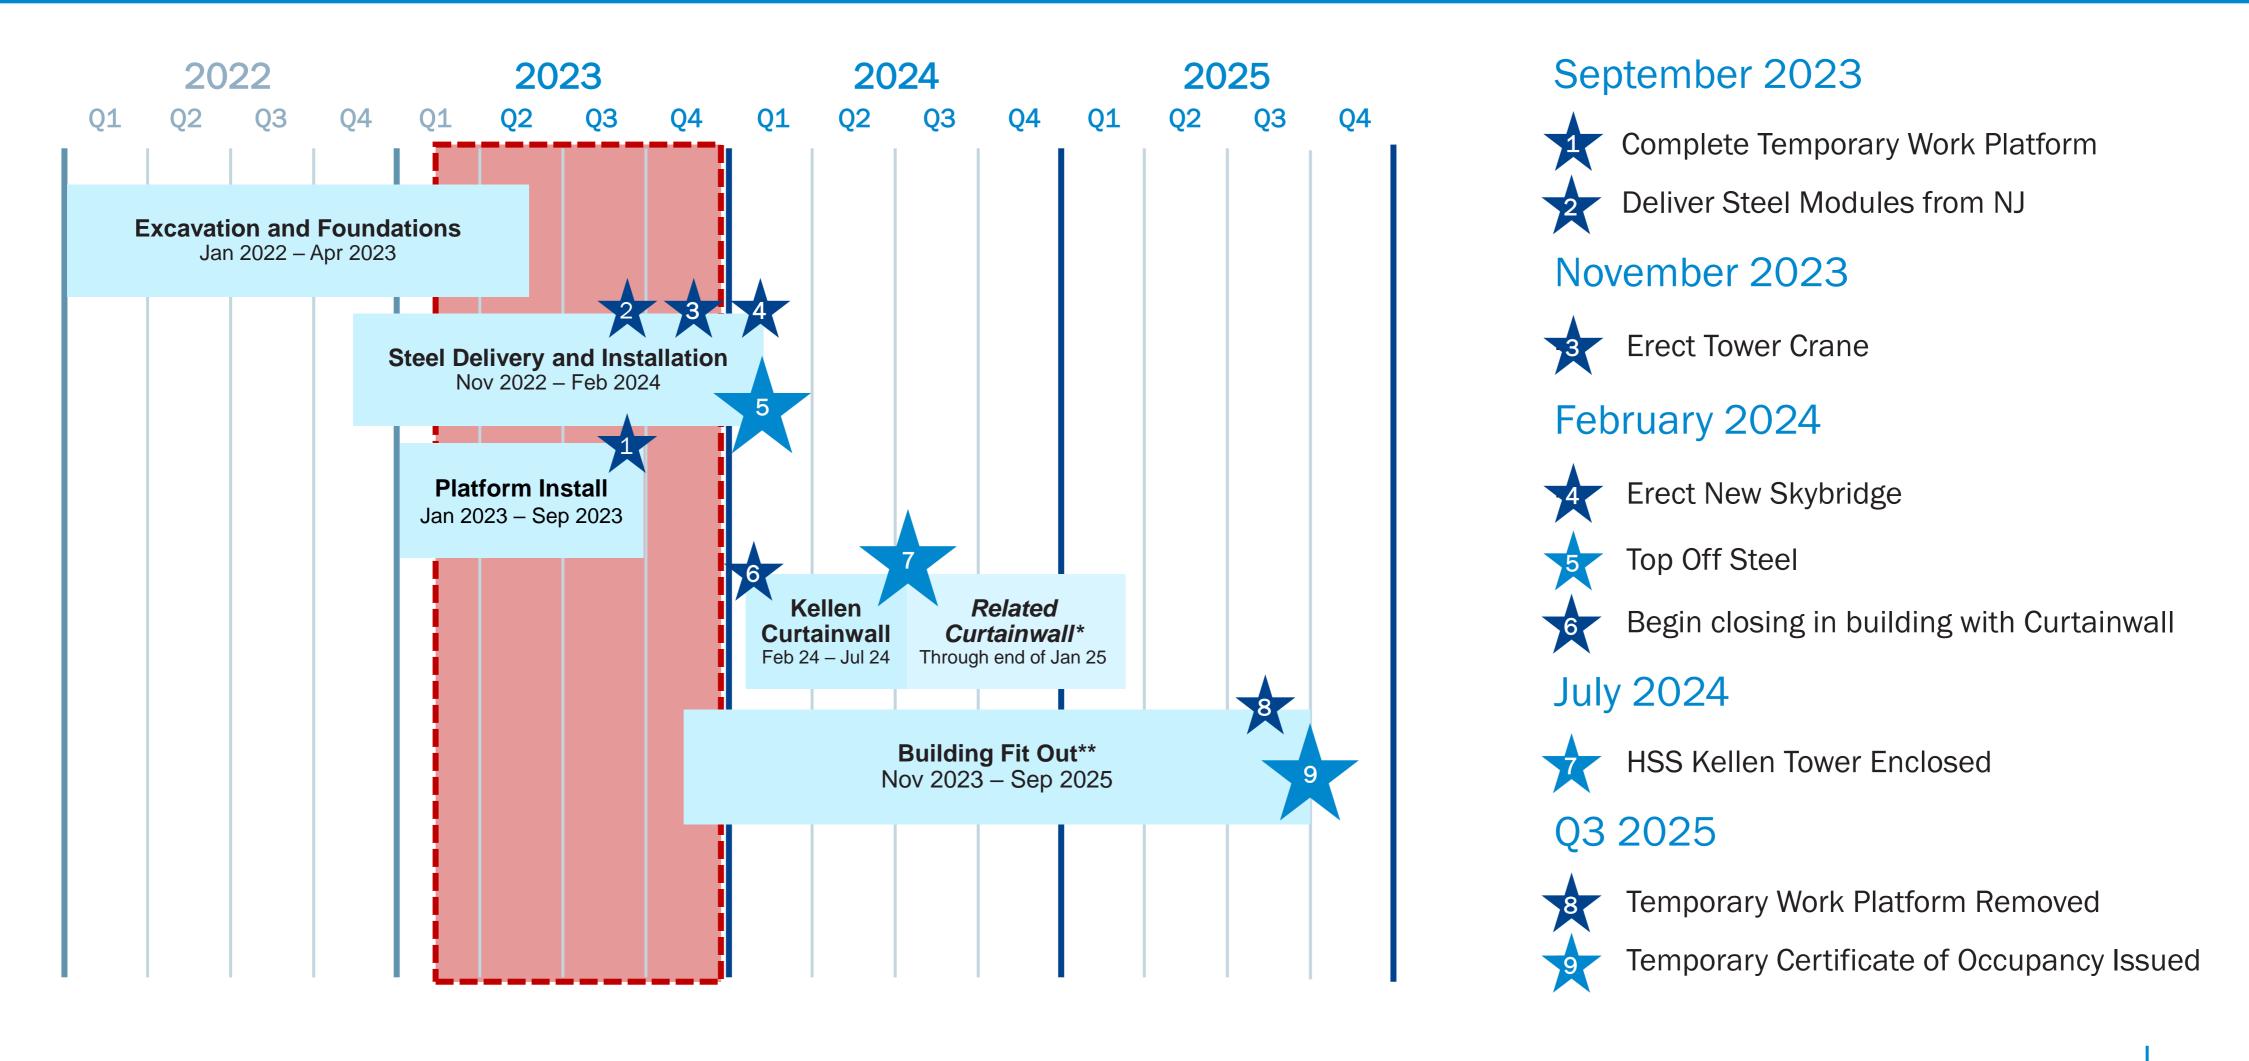

## Upcoming Milestones | Updates as of 07/12

- Con Edison is expected to complete bringing power for new HSS Kellen Tower from York
  Avenue down East 71st Street in mid-August or early September
- Completion of the temporary work platform is anticipated in late August
- Delivery of the steel modules from New Jersey to be craned from a barge into place over the temporary work platform is anticipated in early to mid-September
- A tower crane will be installed in order to lift and position steel as the building is erected over the work platform and FDR Drive

## Project Schedule | Updates as of 05/08

Based on AECOME Tishman's construction schedule dated 05/08/2023 Note: This schedule is subject to change and currently reflects the most conservative durations due to complexity of constructing the HSS Kellen Tower with the current DOT stipulations around working above the FDR Drive