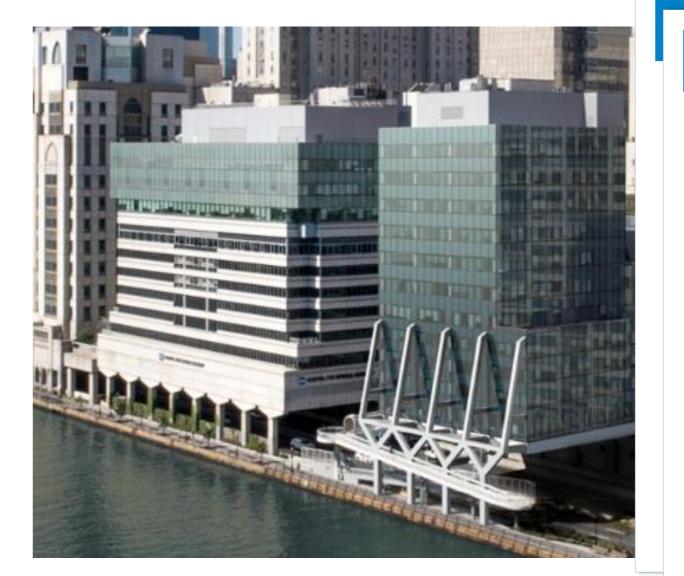

### The HSS Kellen Tower

- Centerpiece for Main Campus Transformation with new 12-story, 94,000 sqft building
- Increases space for advanced musculoskeletal care
- Physically connects to the Ambulatory Pavilion Building and has a new bridge connection to the Main Hospital
- Allows for modernization of the HSS Main Campus including an increase in the number of private rooms and less congestion
- It allows for highest and best use for our more complex clinical needs in the Main Hospital:
  - 3 new large ORs and related support space
  - Privatizing inpatient beds