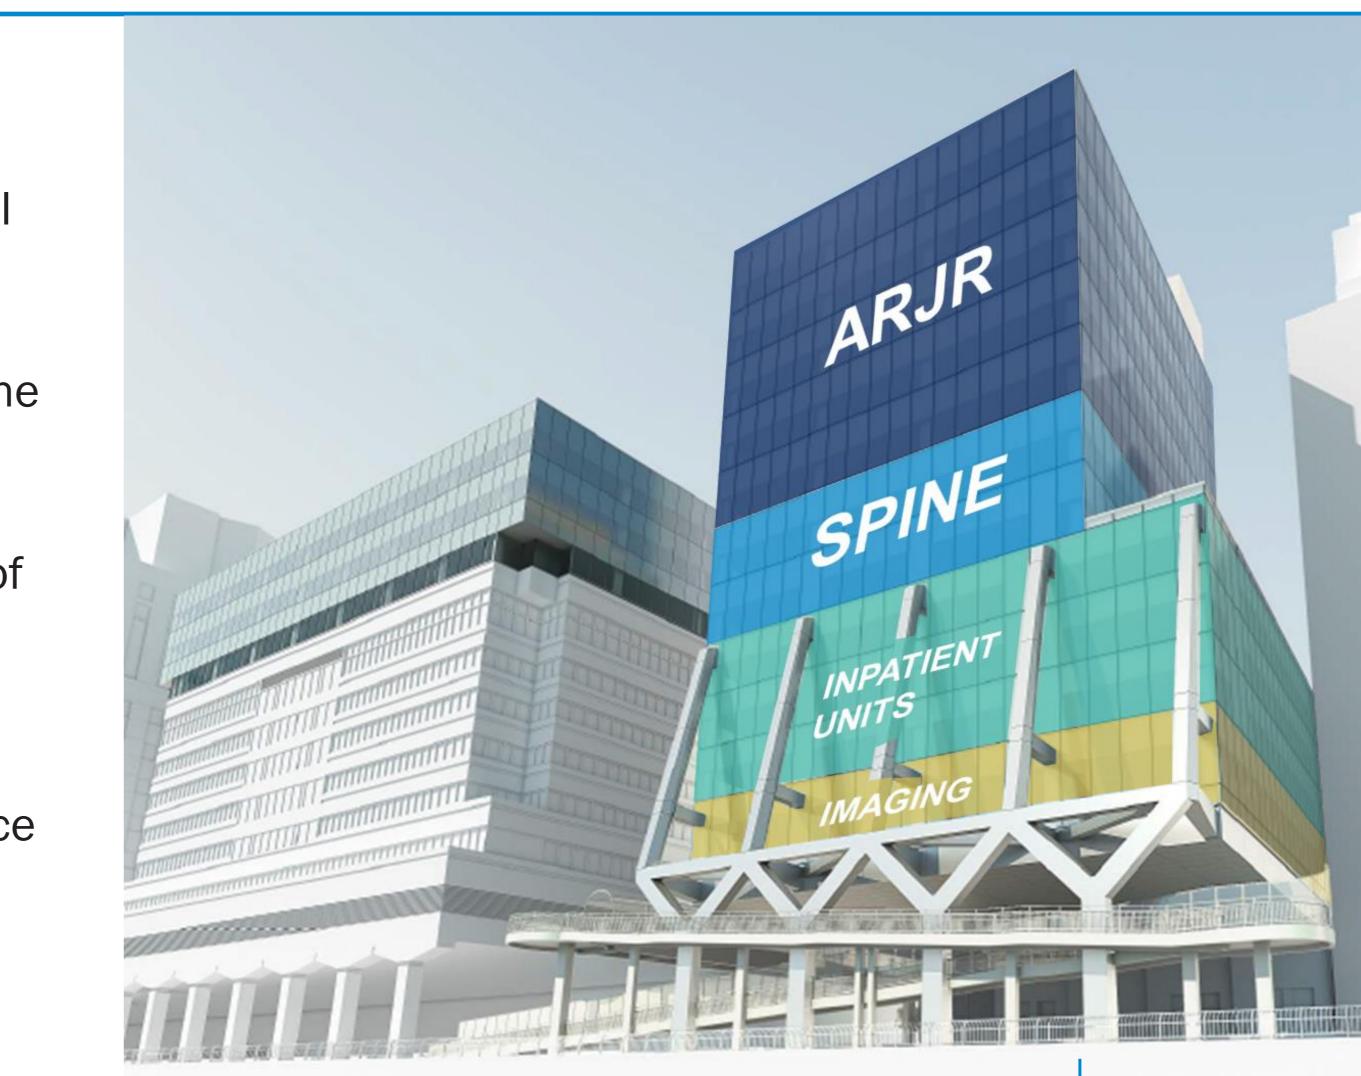

# **HSS Kellen Tower**

### The HSS Kellen Tower

- Centerpiece for Main Campus Transformation with new 12-story, 94,000 sqft building
- Increases space for advanced musculoskeletal care
- Physically connects to the Ambulatory Pavilion Building and has a new bridge connection to the Main Hospital
- Allows for modernization of the HSS Main Campus including an increase in the number of private rooms and less congestion
- It allows for highest and best use for our more complex clinical needs in the Main Hospital:
  - 3 new large ORs and related support space
  - Privatizing inpatient beds