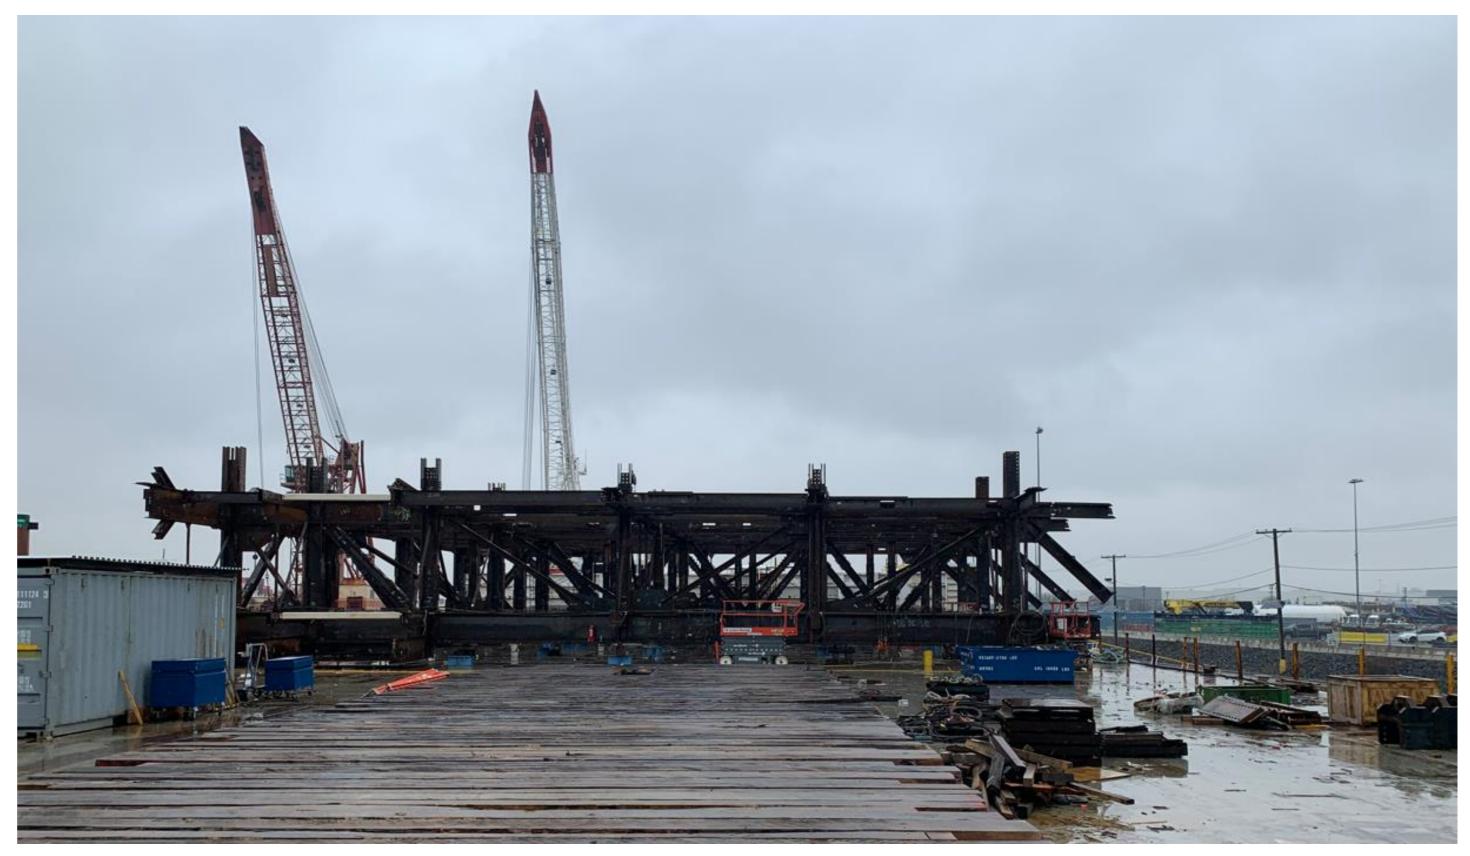

#### **On-Site**

- A temporary work platform is being currently being built across the FDR Drive to allow the HSS Kellen Tower to be erected while traffic continues to flow underneath on the FDR Drive
- Prep work to install external hoists on 71<sup>st</sup> Street in order to move labor and materials vertically as the tower is constructed

Temporary Work Platform being built across the FDR Drive FDR Drive at 71<sup>st</sup> Street