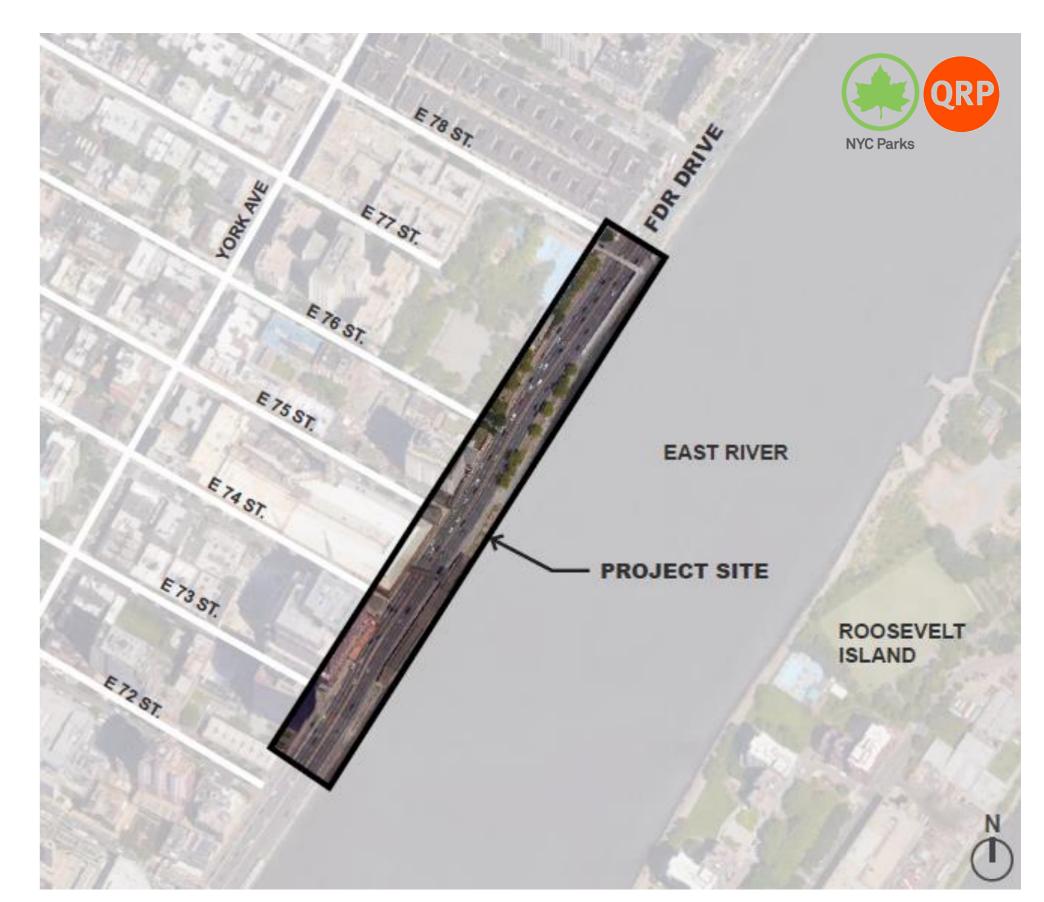

## **Continued Investment in the East River Esplanade**

- As part of the HSS Kellen Tower project, HSS will be constructing improvements on the East River Esplanade from 72<sup>nd</sup> Street to 78<sup>th</sup> Street
- HSS has engaged Quennell Rothschild & Partners, a premier landscape architect to prepare plans on behalf of HSS with the NYC Parks Department under Parks guidelines
- A new area for the community's requested fitness equipment has been identified at 75<sup>th</sup> Street north of the Con Edison building
- This is an extension of the improvements HSS completed between 70<sup>th</sup> Street and 72<sup>nd</sup> Street in 2018

New HSS Kellen Tower | = Kellen Tower Construction Site Area Existing HSS Main Campus Location | = Temporary Pedestrian Ramp Location | Additional Area of Esplanade Improvement | = 2022 NYC Parks Improvement Project