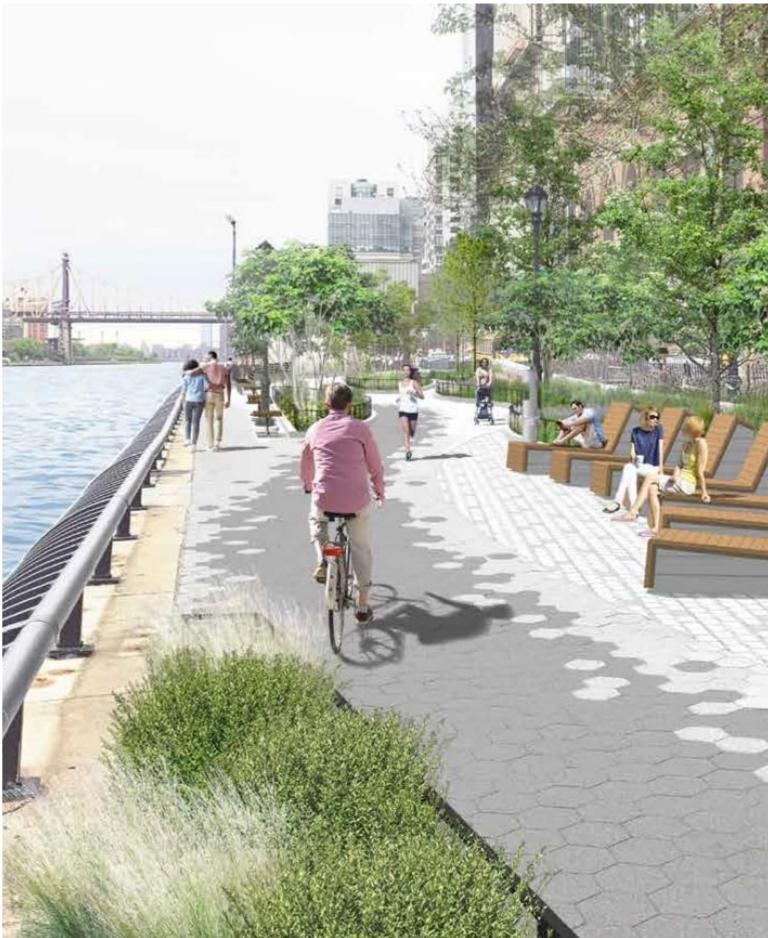

## **Continued Investment in the East River Esplanade**

- As part of the HSS Kellen Tower project, HSS will be constructing improvements on the East River Esplanade from 72<sup>nd</sup> Street to 78<sup>th</sup> Street
- HSS has engaged Quennell Rothschild & Partners, a premier landscape architect to prepare plans on behalf of HSS with the NYC Parks Department under Parks guidelines
- A new area for the community's requested fitness equipment has been identified at 75<sup>th</sup> Street north of the Con Edison building
- This is an extension of the improvements HSS completed between 70<sup>th</sup> Street and 72<sup>nd</sup> Street in 2018

#### Previous Improvement Work 70<sup>th</sup> to 72<sup>nd</sup> Streets (2018)

Not to scale