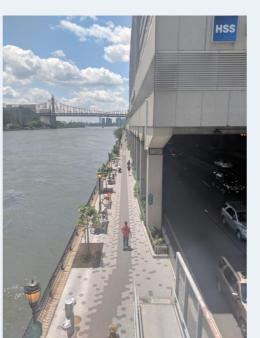

## **Continued Investment in the East River Esplanade**

- As part of the HSS Kellen Tower project, HSS will be constructing improvements on the East River Esplanade from 72<sup>nd</sup> Street to 78<sup>th</sup> Street
- HSS has engaged Quennell Rothschild & Partners, a premier landscape architect to prepare plans on behalf of HSS with the NYC Parks Department under Parks guidelines
- A new area for the community's requested fitness equipment has been identified at 75<sup>th</sup> Street north of the Con Edison building
- This is an extension of the improvements HSS completed between 70<sup>th</sup> Street and 72<sup>nd</sup> Street in 2018

### **On-Going Project Management Updates**

- HSS continues to regularly communicate with NYC Parks on their on-going major project work including a new NYC Parks East River Esplanade Stabilization and Reconstruction Phase 3 project which is currently in procurement and expected to start construction in early 2024
- The Public Design Commission approved the integration of fitness equipment into the design in May 2023
- Quennell Rothschild & Partners is working on completing our construction documents
- During bidding HSS will ask contractors for consideration to re-open the Esplanade throughway throughout construction to determine if possible
- **Once the Construction Drawings are** completed, HSS will bid the project to create a schedule to share in the Fall 2023 with CB8 and the Friends of the **East River Esplanade**