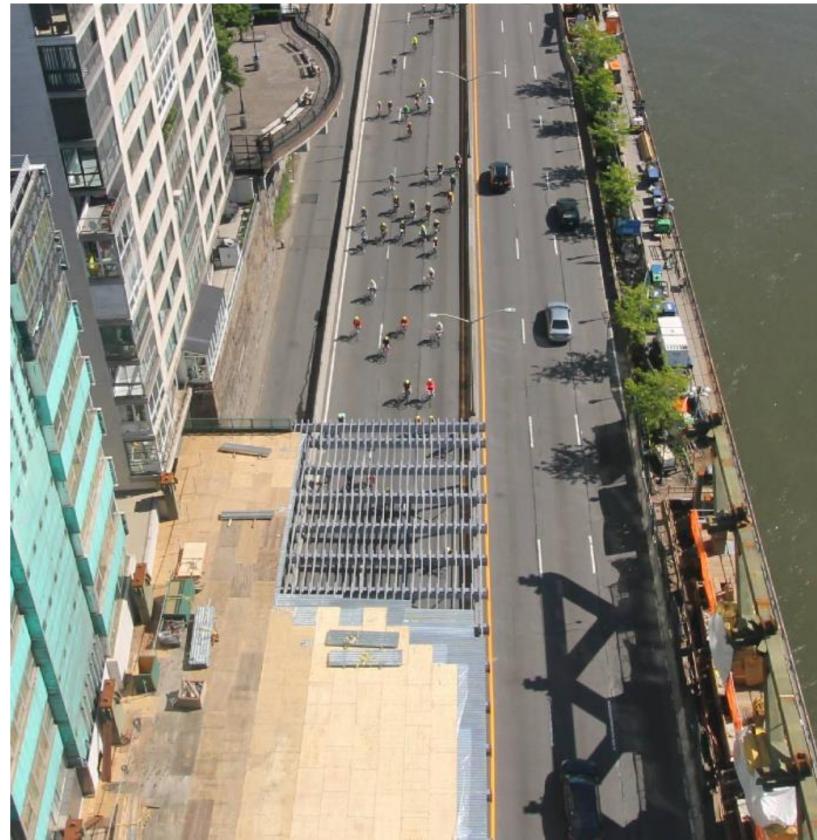

#### **On-Site**

- A temporary work platform is being currently being built across the FDR Drive to allow the HSS Kellen Tower to be erected while traffic continues to flow underneath on the FDR Drive
- Prep work to install external hoists on 71<sup>st</sup> Street in order to move labor and materials vertically as the tower is constructed

Temporary Work Platform being built across the FDR Drive FDR Drive at 71<sup>st</sup> Street