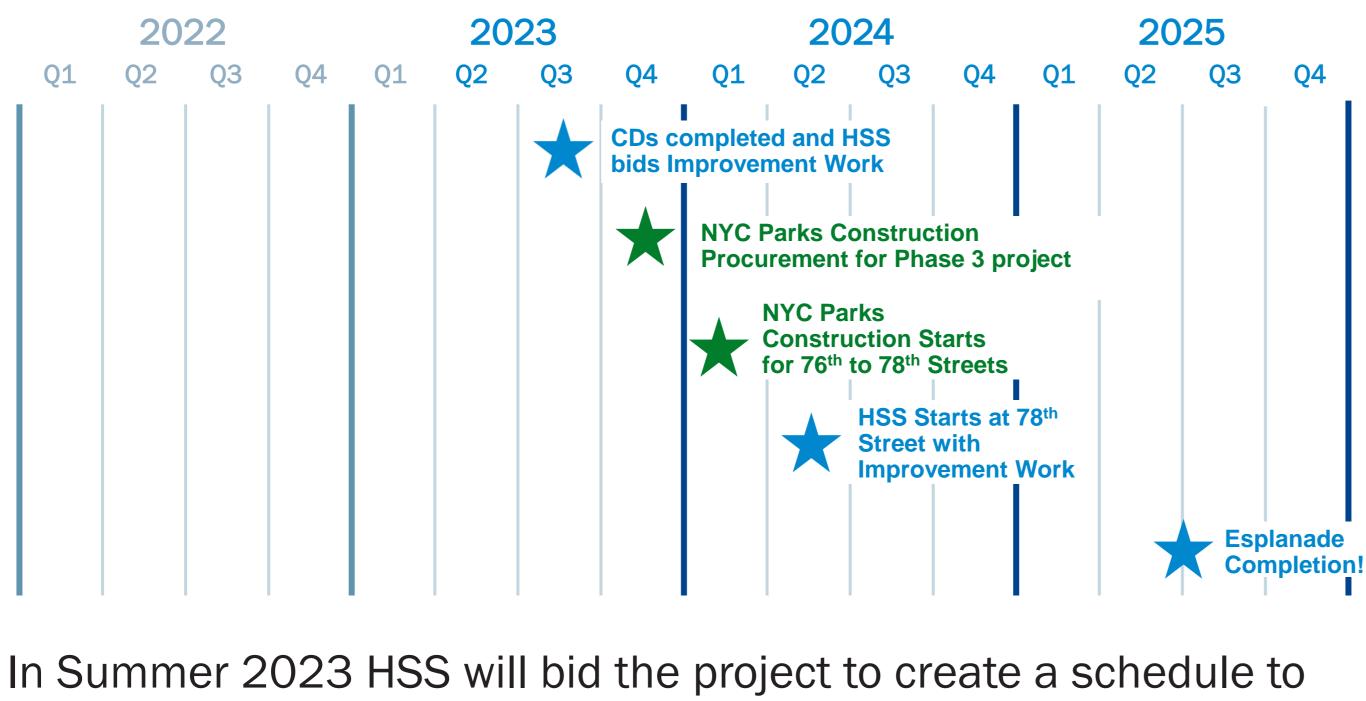

# Line of Site and Anticipated Project Schedule

In Summer 2023 HSS will bid the project to create a schedule to share in the Fall 2023 with CB8 and the Friends of the East River Esplanade

As much as possible HSS will push to complete the work sooner and re-open the Esplanade in phases to ensure as much of the park can be enjoyed as possible 07.12.2023