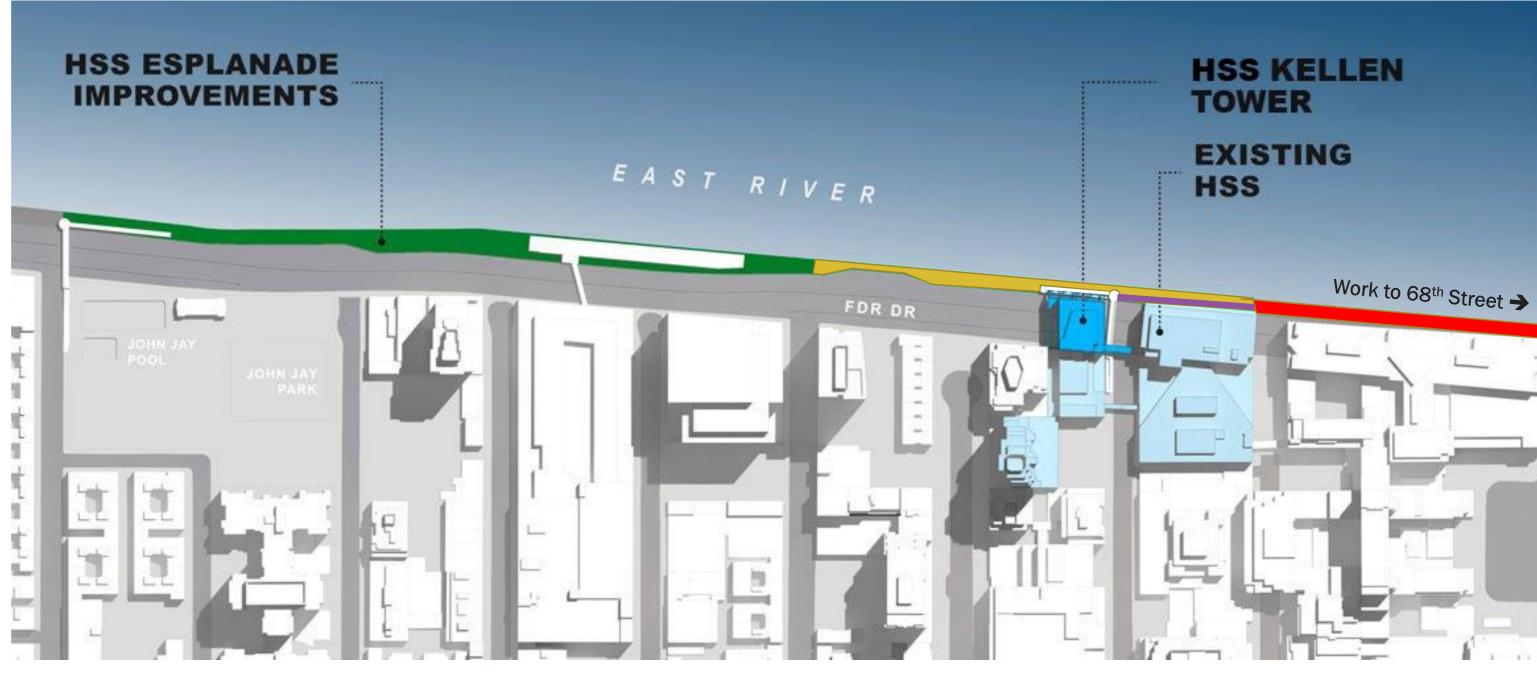

## **Continued Investment in the East River Esplanade**

- As part of the HSS Kellen Tower project, HSS will be constructing improvements on the East River Esplanade from 72<sup>nd</sup> Street to 78<sup>th</sup> Street
- HSS has engaged Quennell Rothschild & Partners, a premier landscape architect to prepare plans on behalf of HSS with the NYC Parks Department under Parks guidelines
- A new area for the community's requested fitness equipment has been identified at 75<sup>th</sup> Street north of the Con Edison building
- This is an extension of the improvements HSS completed between 70<sup>th</sup> Street and 72<sup>nd</sup> Street in 2018

New HSS Kellen Tower | = Kellen Tower Construction Site Area Existing HSS Main Campus Location | = Temporary Pedestrian Ramp Location | Additional Area of Esplanade Improvement | = 2022 NYC Parks Improvement Project