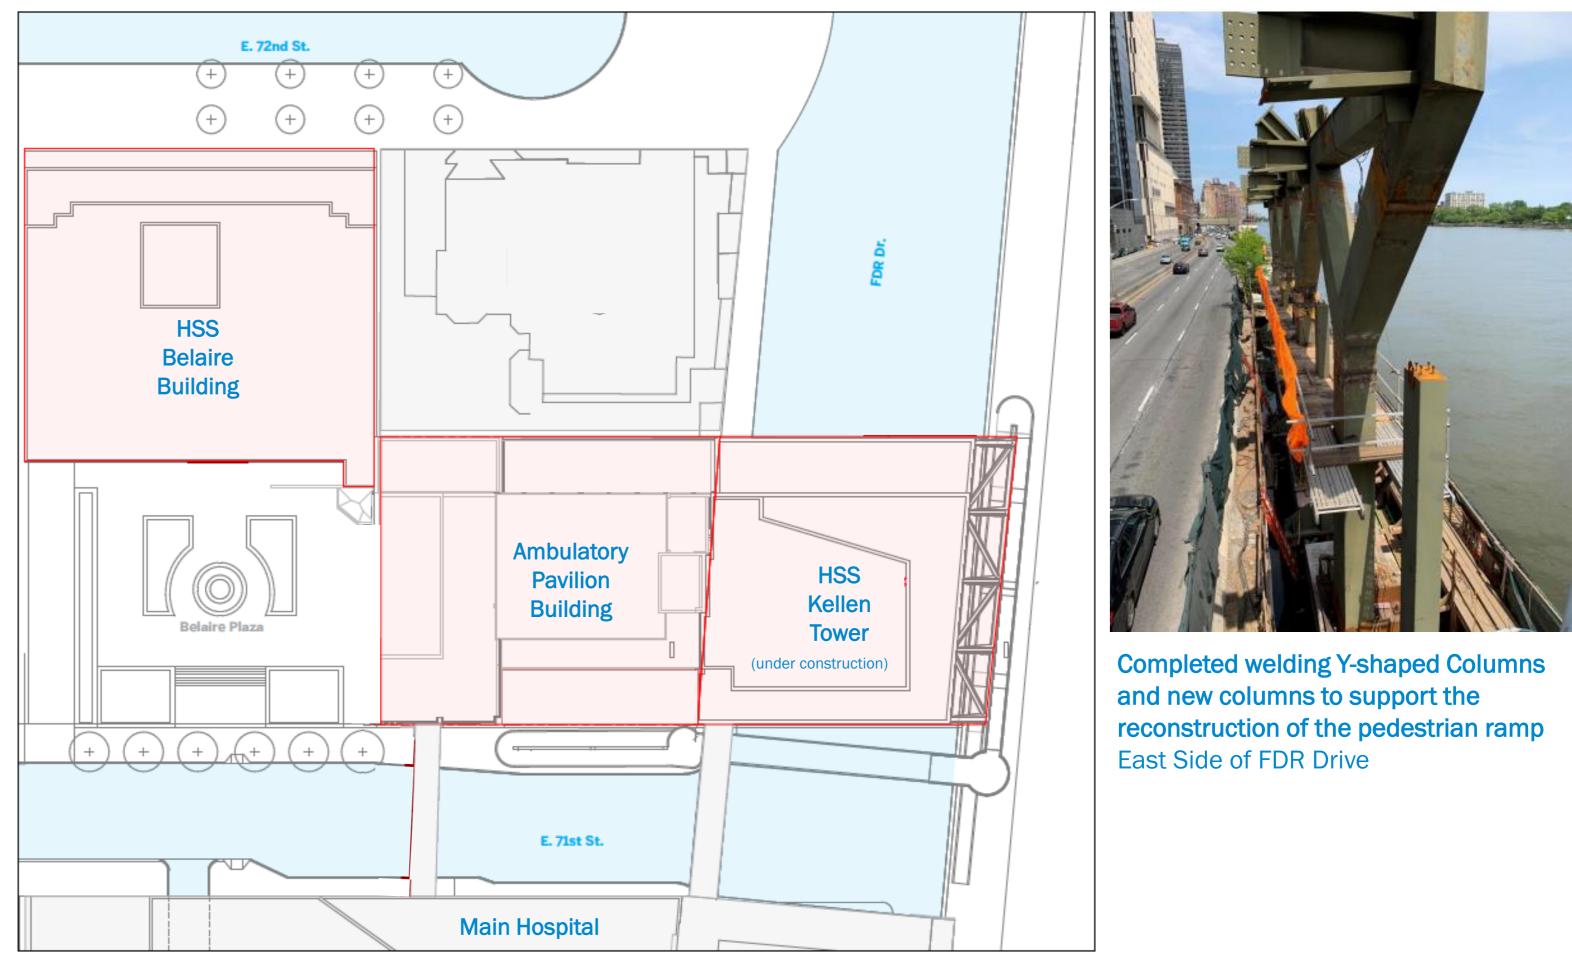

#### East Side – Esplanade

- Completed the Y-columns joint welding
- Completed pedestrian ramp columns welding to caissons
- Started installation of steel reinforcement for pedestrian ramp
- Installed the new pre-cast barriers separating the FDR northbound lanes from the Esplanade

Planned Campus Map **Diagram Source: Herter Design** 