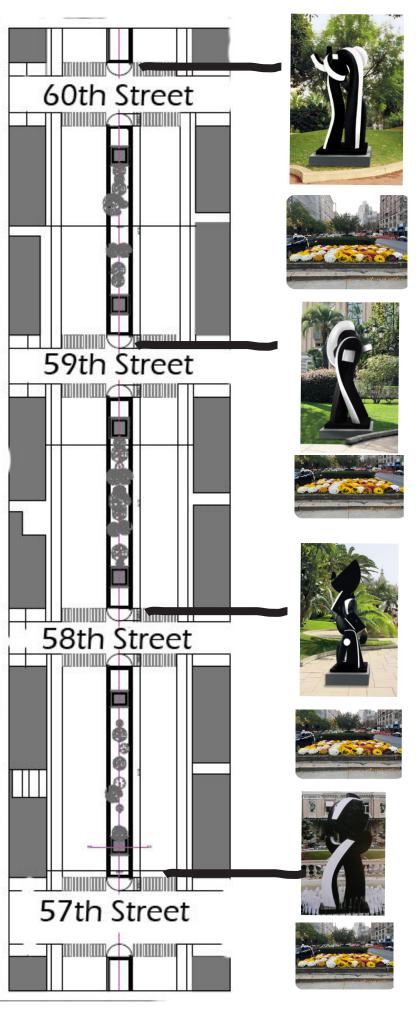

no change to base required no ballast required max weight: 3647LBS

current location condition: grass removal of flowers may be necessary depending on season

6oth street North
ES SERPENTS DE LA GUERRE
bronze sculpture on wood base
211 X 52 3/4 X 50 1/2 IN.
including base
total weight = 1482lbs
no change to base required
2200 LBS ballast required
max weight: 3700 LBS
current location condition: grass
removal of flowers may be necessary
depending on season

59th street North
FUTUR DU CIRQUE
bronze sculpture on wood base
136 1/2 X 44 1/2 X 31 1/2 IN.
including base
total weight = 1609lbs
no change to base required
2000 LBS ballast required
max weight: 3700 LBS
current location condition: grass
removal of flowers may be necessary
depending on season

58th street North
DOUBLE EPEE
bronze sculpture on wood base
239 1/2 X 39 1/2 X 27 3/4 IN.
including base
total weight = 1795bs
ADD 48 X 48 X 12" base required
1100 LBS ballast required
max weight: 4445 LBS
current location condition: mulch
removal of flowers may be necessary
depending on season

57th street North
L'HOMME QUI MARCHE
bronze sculpture on wood base
220 x 31 1/2 x 37 in.
including base
total weight = 2695 lbs
ADD 48 X 48 X 12" base required
1100 LBS ballast required
max weight: 3795 LBS
current location condition: mulch
removal of flowers may be necessary
depending on season