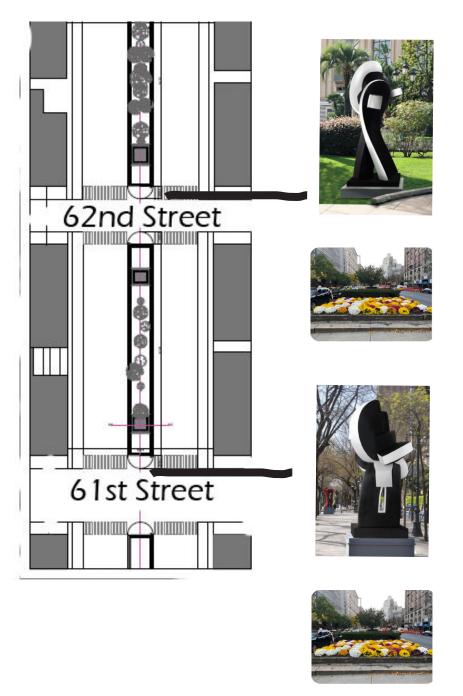

## SOPHIA VARI PARK AVENUE

**62nd street North** 

DANSEUSE ESPAGNOLE painted bronze sculpture on wood base 198 1/2 X 51 1/4 X 43 1/4 IN. including base

total weight = 1563 lbs

no change to base required 2000 lbs of ballast required max weight: 3650 LBS

current location condition: mulch removal of flowers may be necessary depending on season

61nd street North

FLEUR DE NUIT bronze sculpture on wood base 171 x 57 x 51 1/2 in. including base

total weight = 3647lbs