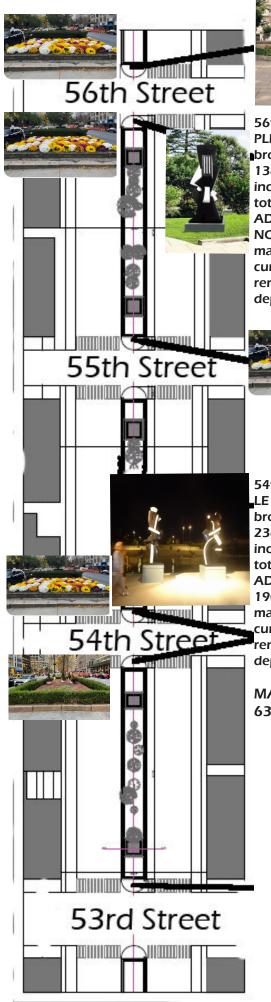

56th street South
PLENITUDE DE L'AIR
bronze sculpture on wood base
138 1/2 X 36 1/4 X 33 IN.
including base
total weight = 2813 lbs
ADD 36 X 36 X 12" base required
NO ballast required
max weight: 2800 LBS
current location condition: mulch
removal of flowers may be necessary
depending on season

54th street North
LE ROI
bronze sculpture on wood base
236 X 55 3/4 X 56 IN.
including base
total weight = 2494 lbs
ADD 48 X 48 X 12" base required
1900 lbs of ballast required
max weight: 4351 LBS
current location condition: mulch
removal of flowers may be necessary
depending on season

MAX WEIGHT FOR 54TH STREET: 6300

56th street North
VENT DU SUD
bronze sculpture on wood base
214 1/2 X 39 1/2 X 27 3/4 IN. in.
including base
total weight = 1670 lbs
ADD 48 X 48 X 12" base required
2000 LBS ballast required
max weight: 3670 LBS
current location condition: mulch
removal of flowers may be necessary
depending on season

MAX WEIGHT FOR 56TH STREET: 6470

55th street North
POINT IMMOBILE
bronze sculpture on wood base
156 1/2 X 58 X 56 IN.
including base
total weight = 1339 lbs
no change to base required
600 lbs of ballast required
max weight: 2000 LBS
current location condition: mulch
removal of flowers may be necessary
depending on season