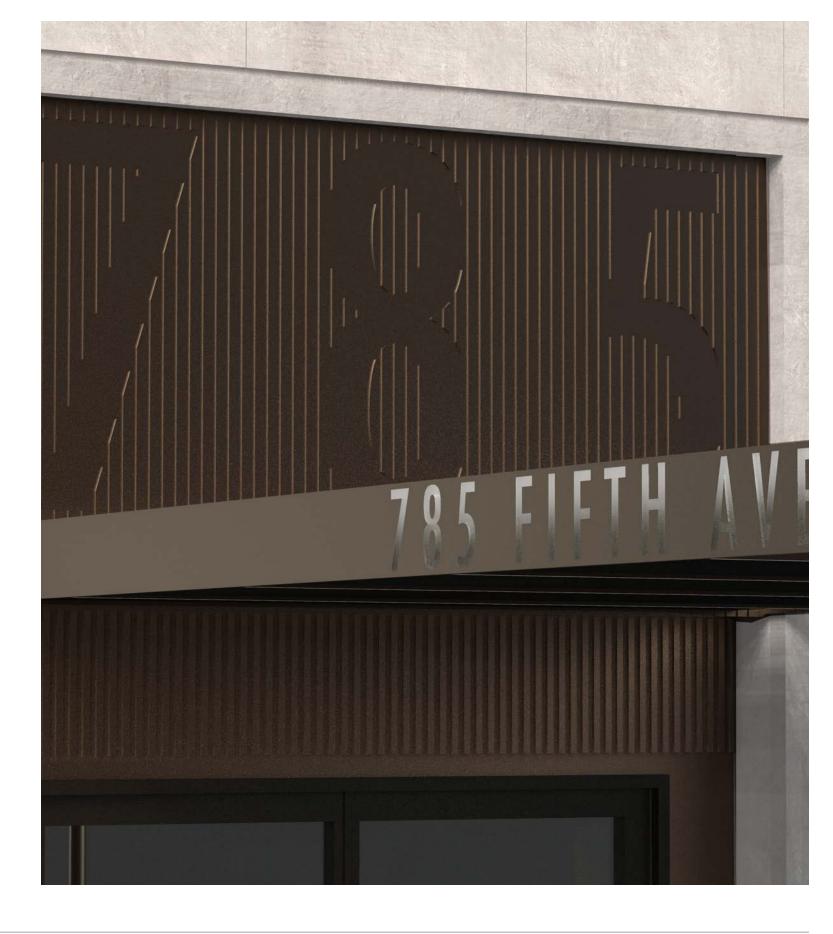

#### **RESIDENTIAL ENTRY**

785 FIFTH AVENUE

Fifth Avenue and 60th Street Corporation

BKSK, 230 W 38th St, 16th Fl. New York, NY 10018

785 FIFTH AVENUE

Fifth Avenue and 60th Street Corporation

BKSK, 230 W 38th St, 16th Fl.

New York, NY 10018

Canopy address in backlit sandblasted glass and cut-out characters and spandrel with large address numbers incised into ribbed pattern

Sample of similar canopy

Column detail in brass and bronze.

**Proposal for Alteration to Ground Floor Street Façade** 

Canopy edge