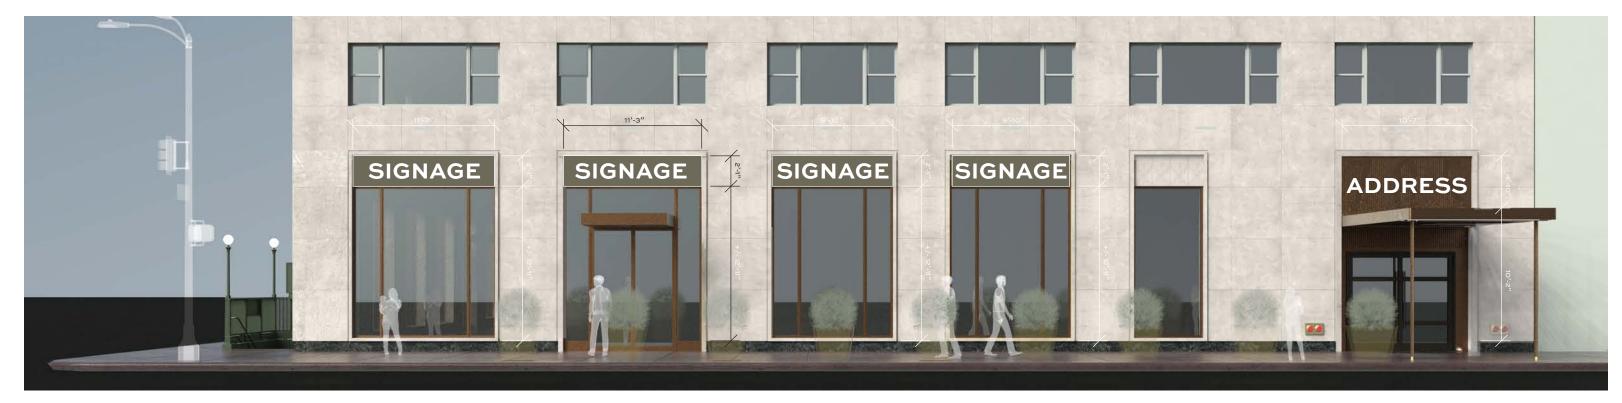

### **Enlarged storefrornt and renovated residential entry**

Changes include:

- Enlarged storefront widths.
- Enlarged height of storefronts with signage band.

- Enlarged height at residential entry to match storefront scale.
- Continue existing limestone surround.
- New fixed canopies at retail entries on 5th avenue and 60th street.
- New cloth canopy at residential entry.
- New signage to zoning mandated limit.

# **PROPOSED ALTERATIONS**

785 FIFTH AVENUE

Fifth Avenue and 60th Street Corporation

BKSK, 230 W 38th St, 16th Fl.

785 FIFTH AVENUE I

Fifth Avenue and 60th Street Corporation

BKSK, 230 W 38th St, 16th Fl.

New York, NY 10018