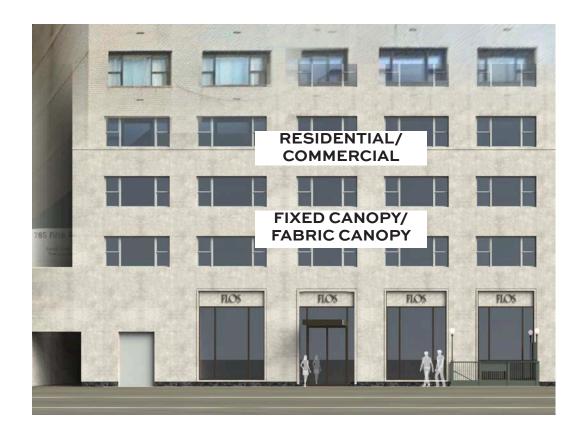

### **Enlarged storefrornt and renovated residential entry**

Changes include:

- Enlarged storefront widths.
- Enlarged height of storefronts with signage band.

- Enlarged height at residential entry to match storefront scale.
- Continue existing limestone surround.
- New fixed canopies at retail entries on 5th avenue and 60th street.
- New cloth canopy at residential entry.
- New signage to zoning mandated limit.