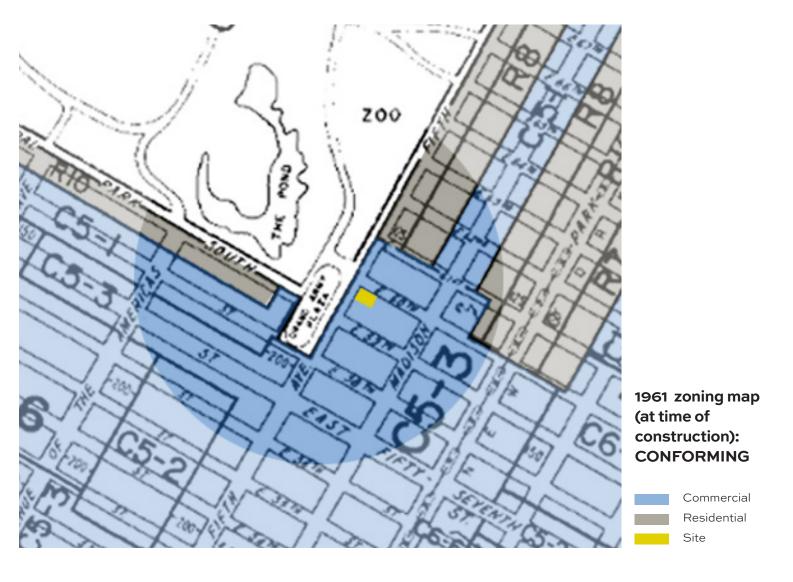

# 785 5TH AVENUE - PROPOSAL FOR ENLARGED STOREFRONTS

Block 1374 Lot 69 Scheduled LPC Public Hearing 04/25/2023

Community Board 8, Landmarks Committee Hearing 04/17/2023