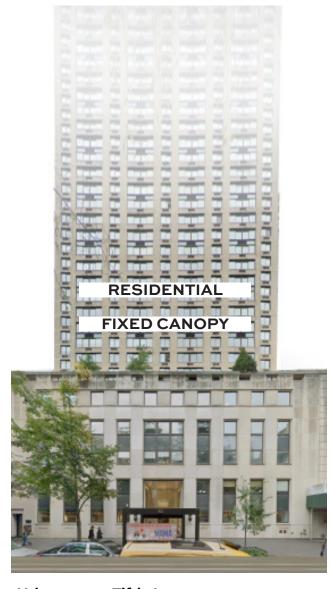

Two-story base expression; commercial on Ave.; entry on Street.

5th Avenue and 69th Street (875 5th Avenue)

Three story base expression; entry on 5th Ave.

EXAMPLES OF UPPER EAST SIDE "WHITE BRICK" CORNER APARTMENT BUILDINGS"