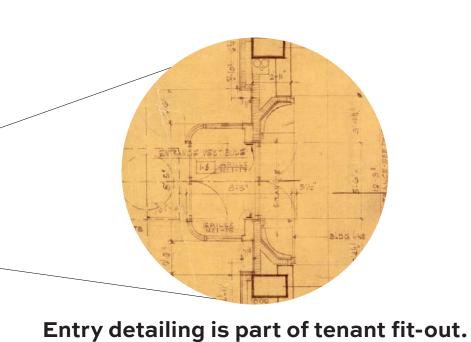

#### **IMMEDIATE CONTEXT**

785 FIFTH AVENUE

Fifth Avenue and 60th Street Corporation

Original Emery Roth and Sons Ground floor plan

Eggers & Higgins original tenant build-out plans

New York, NY 10018

"Bank space not coordinated with tenant layout for stair [...] entry [...] See Tenant architectural plans."