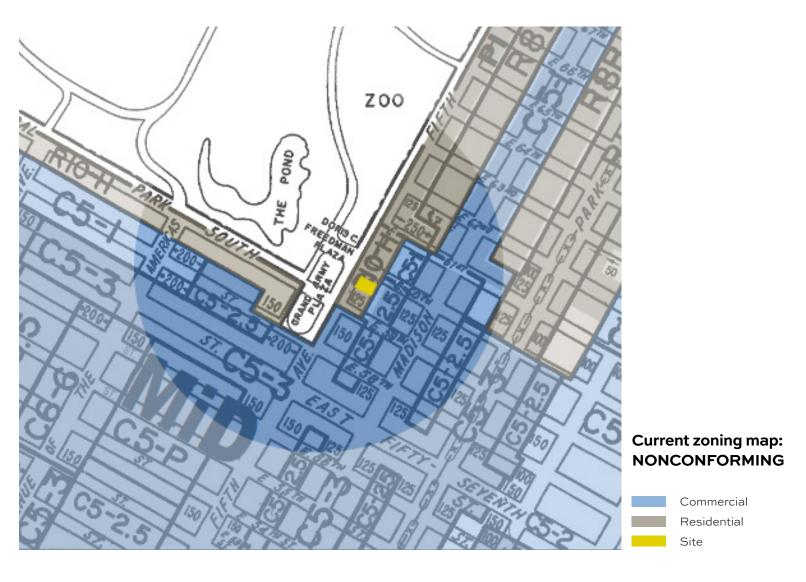

# 785 5TH AVENUE - PROPOSAL FOR ENLARGED STOREFRONTS

Block 1374 Lot 69 Scheduled LPC Public Hearing 04/25/2023

Community Board 8, Landmarks Committee Hearing 04/17/2023