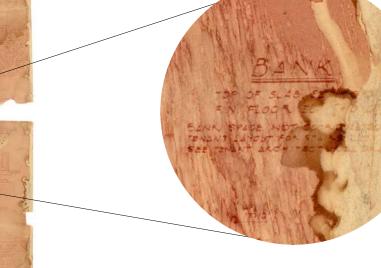

#### **IMMEDIATE CONTEXT**

785 FIFTH AVENUE

Fifth Avenue and 60th Street Corporation

Original Emery Roth and Sons Ground floor plan

Eggers & Higgins original tenant build-out plans

New York, NY 10018

"Bank space not coordinated with tenant layout for stair [...] entry [...] See Tenant architectural plans."

EGGLES & NIGGINS, IRCHITECTS

Limited ground floor transparency designed into base building likely due to bank tenancy.

**Existing Citibank entry** 