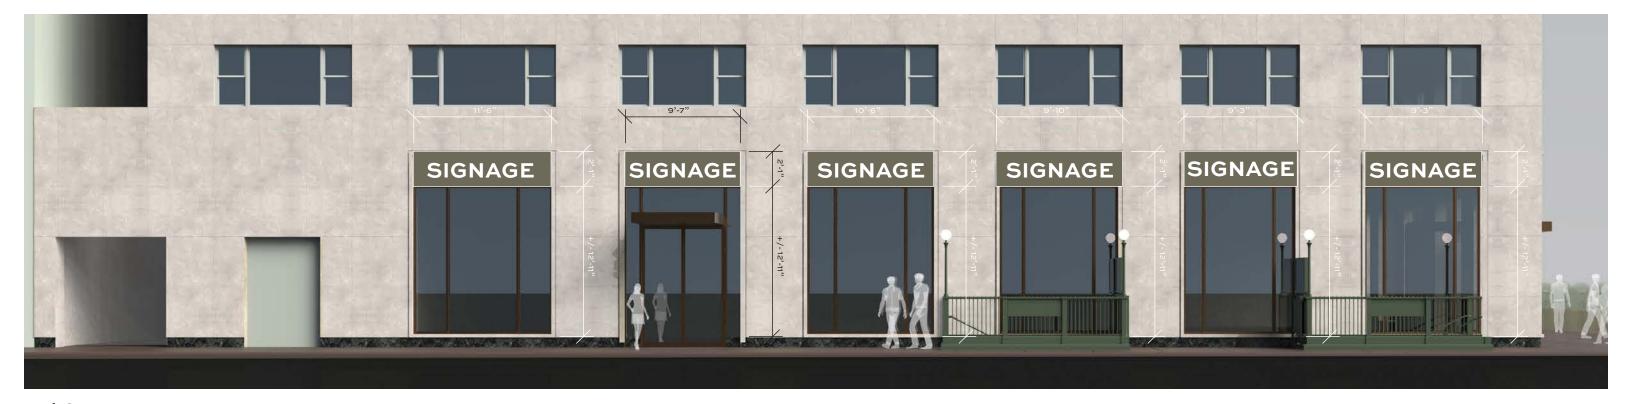

Indiana Limestone** 

Fifth Avenue and 60th Street Corporation





#### **RESIDENTIAL ENTRY**

785 FIFTH AVENUE

Fifth Avenue and 60th Street Corporation

BKSK, 230 W 38th St, 16th Fl. New York, NY 10018









785 FIFTH AVENUE

Fifth Avenue and 60th Street Corporation

BKSK, 230 W 38th St, 16th Fl.

New York, NY 10018







Canopy address in backlit sandblasted glass and cut-out characters and spandrel with large address numbers incised into ribbed pattern



Sample of similar canopy



Column detail in brass and bronze.



**Proposal for Alteration to Ground Floor Street Façade** 

Canopy edge

#### **RESIDENTIAL CANOPY**

785 FIFTH AVENUE

Fifth Avenue and 60th Street Corporation

BKSK, 230 W 38th St, 16th Fl. New York, NY 10018







**5th Avenue** 138.76 square feet of signage



**60th Street** 126.38 square feet of signage

#### **SIGNAGE**

785 FIFTH AVENUE

Fifth Avenue and 60th Street Corporation

BKSK, 230 W 38th St, 16th Fl.

New York, NY 10018







785 FIFTH AVENUE



BKSK, 230 W 38th St, 16th Fl.