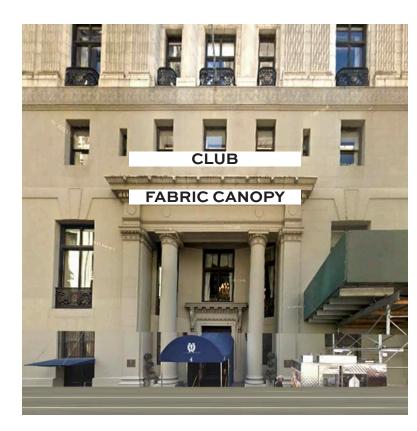

The Metropolitan Club

1 East 60th Street

**785 Fifth Avenue** 785 Fifth Ave.

RESIDENTIAL/

COMMERCIAL

FIXED CANOPY/ FABRIC CANOPY

800 5th Ave.

**South Side** 