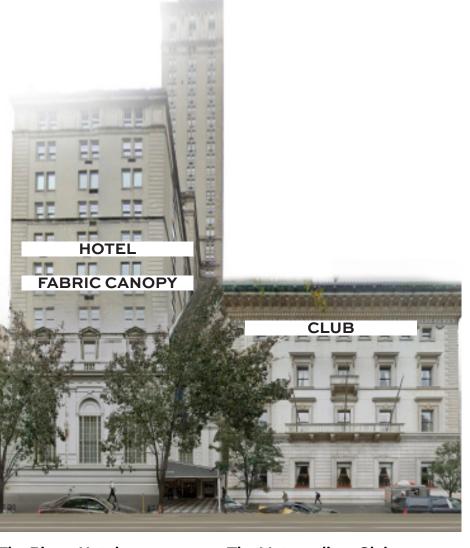

#### SCALE AND CHARACTER OF 5TH AVENUE RETAIL SOUTH OF SITE.

785 FIFTH AVENUE

Fifth Avenue and 60th Street Corporation

BKSK, 230 W 38th St, 16th Fl.

New York, NY 10018

alion

Urbana 800 Fifth Avenue

The Pierre Hotel
2 East 61st Street

The Metropolitan Club

1 East 60th Street

**785 Fifth Avenue** 785 Fifth Ave.

RESIDENTIAL/

COMMERCIAL

FIXED CANOPY/ FABRIC CANOPY

800 5th Ave.

**South Side** 