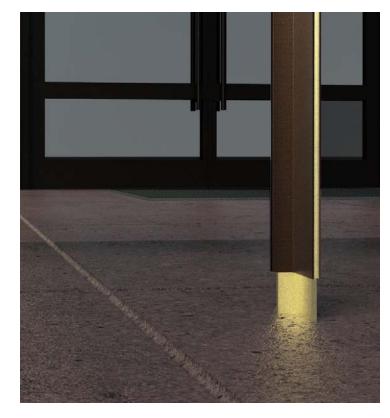

New York, NY 10018

Canopy address in backlit sandblasted glass and cut-out characters and spandrel with large address numbers incised into ribbed pattern

Sample of similar canopy

Column detail in brass and bronze.

**Proposal for Alteration to Ground Floor Street Façade** 

Canopy edge