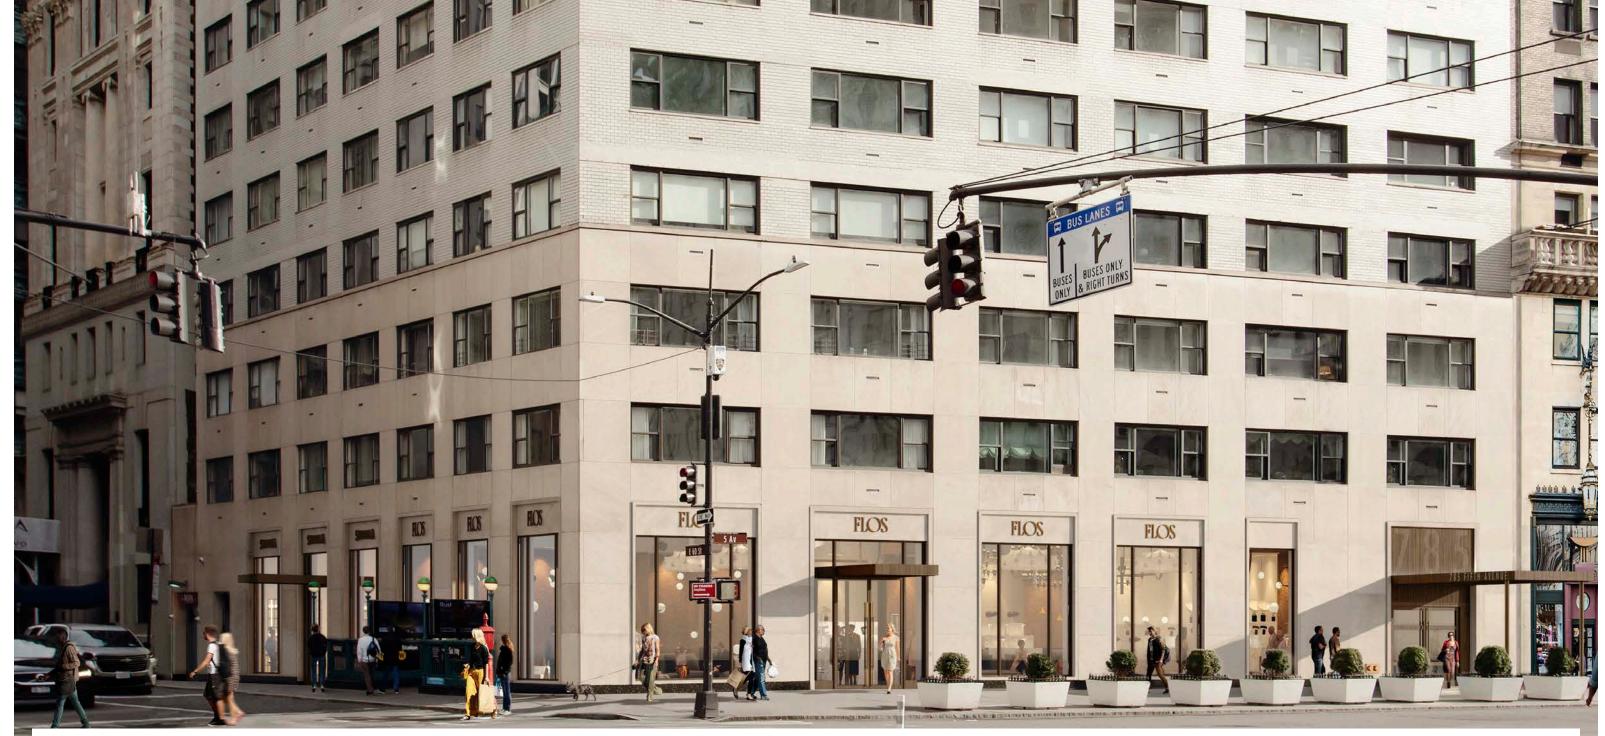

### **Enlarged storefrornt and renovated residential entry**

Changes include:

- Enlarged storefront widths.
- Enlarged height of storefronts with signage band.

- Enlarged height at residential entry to match storefront scale.
- Continue existing limestone surround.
- New fixed canopies at retail entries on 5th avenue and 60th street.
- New cloth canopy at residential entry.
- New signage to zoning mandated limit.

# **PROPOSED ALTERATIONS**

785 FIFTH AVENUE

Fifth Avenue and 60th Street Corporation

BKSK, 230 W 38th St, 16th Fl.

785 FIFTH AVENUE I

Fifth Avenue and 60th Street Corporation

BKSK, 230 W 38th St, 16th Fl.

New York, NY 10018