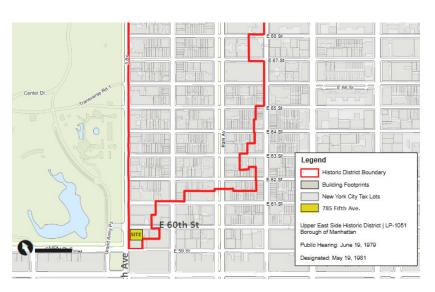

# 785 5TH AVENUE - PROPOSAL FOR ENLARGED STOREFRONTS

Block 1374 Lot 69 Scheduled LPC Public Hearing 04/25/2023

Community Board 8, Landmarks Committee Hearing 04/17/2023