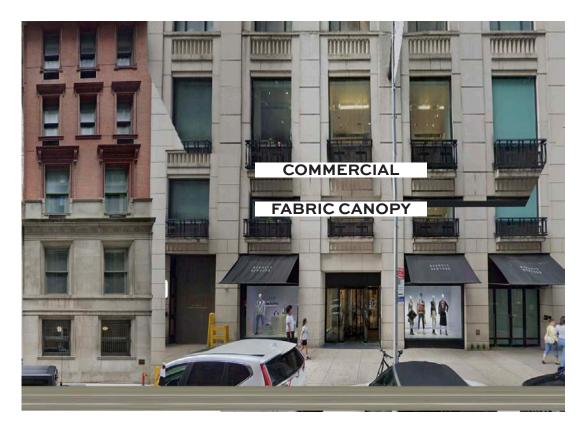

The Metropolitan Club

1 East 60th Street

**785 Fifth Avenue** 785 Fifth Ave.

RESIDENTIAL/

COMMERCIAL

FIXED CANOPY/ FABRIC CANOPY

800 5th Ave.

**South Side** 