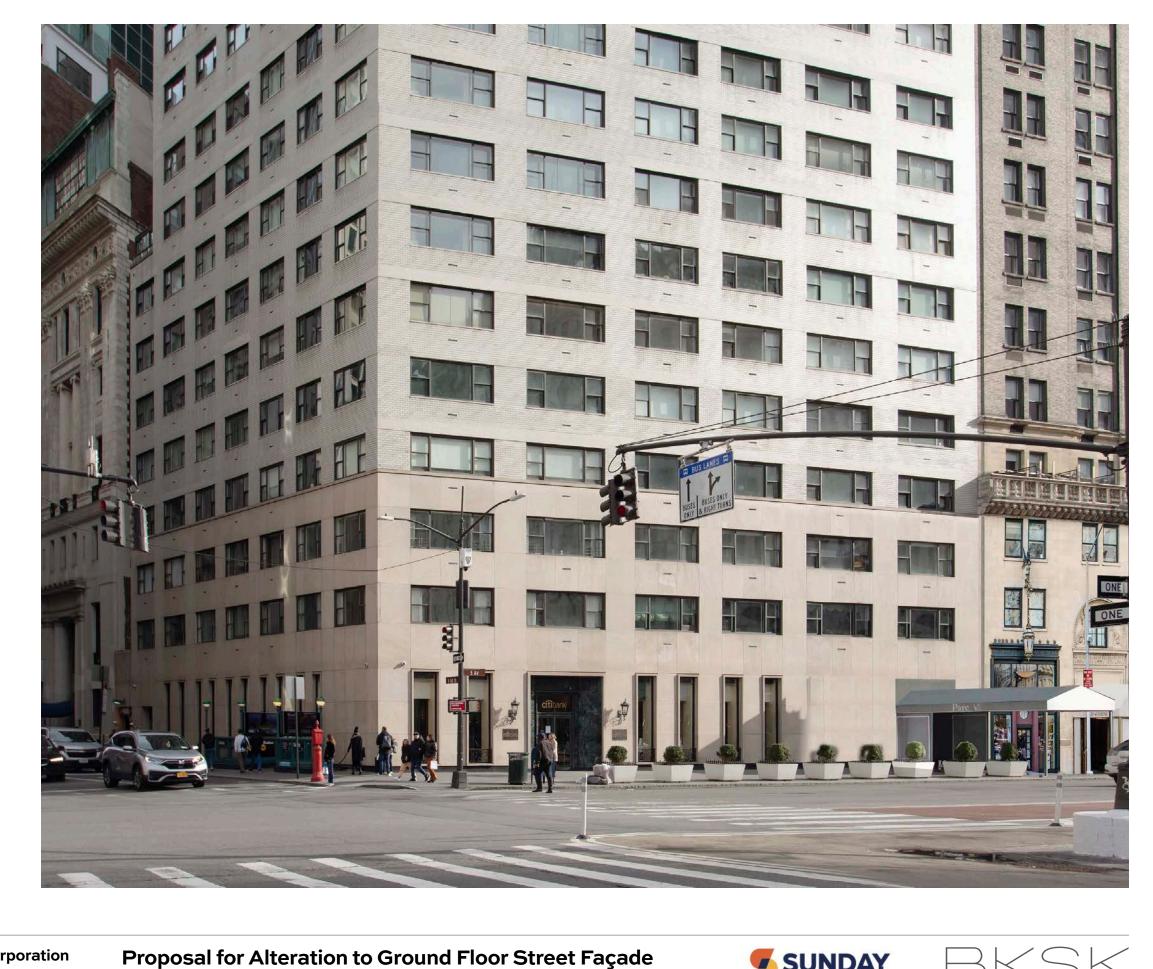

### **Enlarged storefrornt and renovated residential entry**

Changes include:

- Enlarged storefront widths.
- Enlarged height of storefronts with signage band.

- Enlarged height at residential entry to match storefront scale.
- Continue existing limestone surround.
- New fixed canopies at retail entries on 5th avenue and 60th street.
- New cloth canopy at residential entry.
- New signage to zoning mandated limit.

#### **PROPOSED ALTERATIONS**

785 FIFTH AVENUE

Fifth Avenue and 60th Street Corporation

BKSK, 230 W 38th St, 16th Fl.

New York, NY 10018

Rough-honed limestone window detail

East 60th Street

**Proposal for Alteration to Ground Floor Street Façade** 

Canopy edge