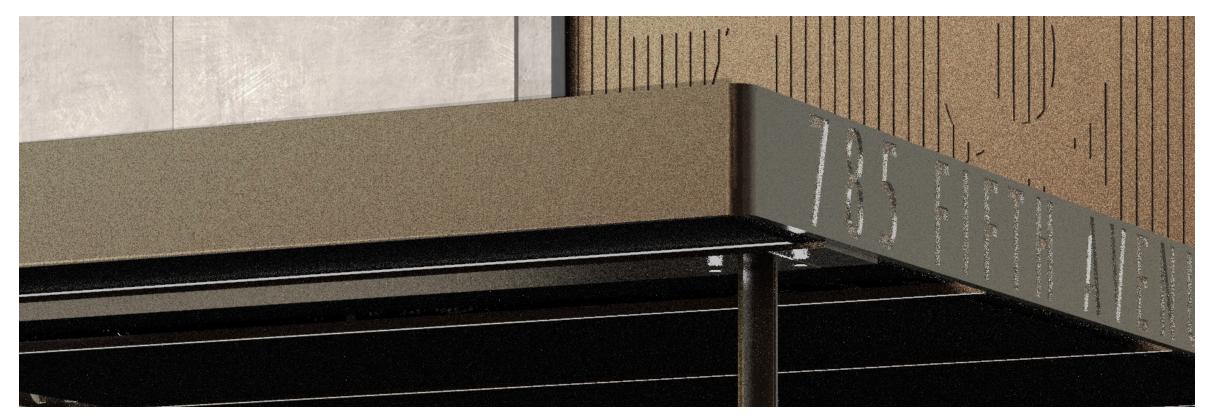

New York, NY 10018

Canopy address in backlit sandblasted glass and cut-out characters and spandrel with large address numbers incised into ribbed pattern

Sample of similar canopy

Column detail in brass and bronze.

**Proposal for Alteration to Ground Floor Street Façade** 

Canopy edge