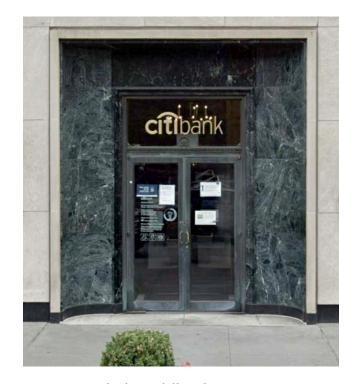

EGGLES & NIGGINS, IRCHITECTS

Limited ground floor transparency designed into base building likely due to bank tenancy.

**Existing Citibank entry** 