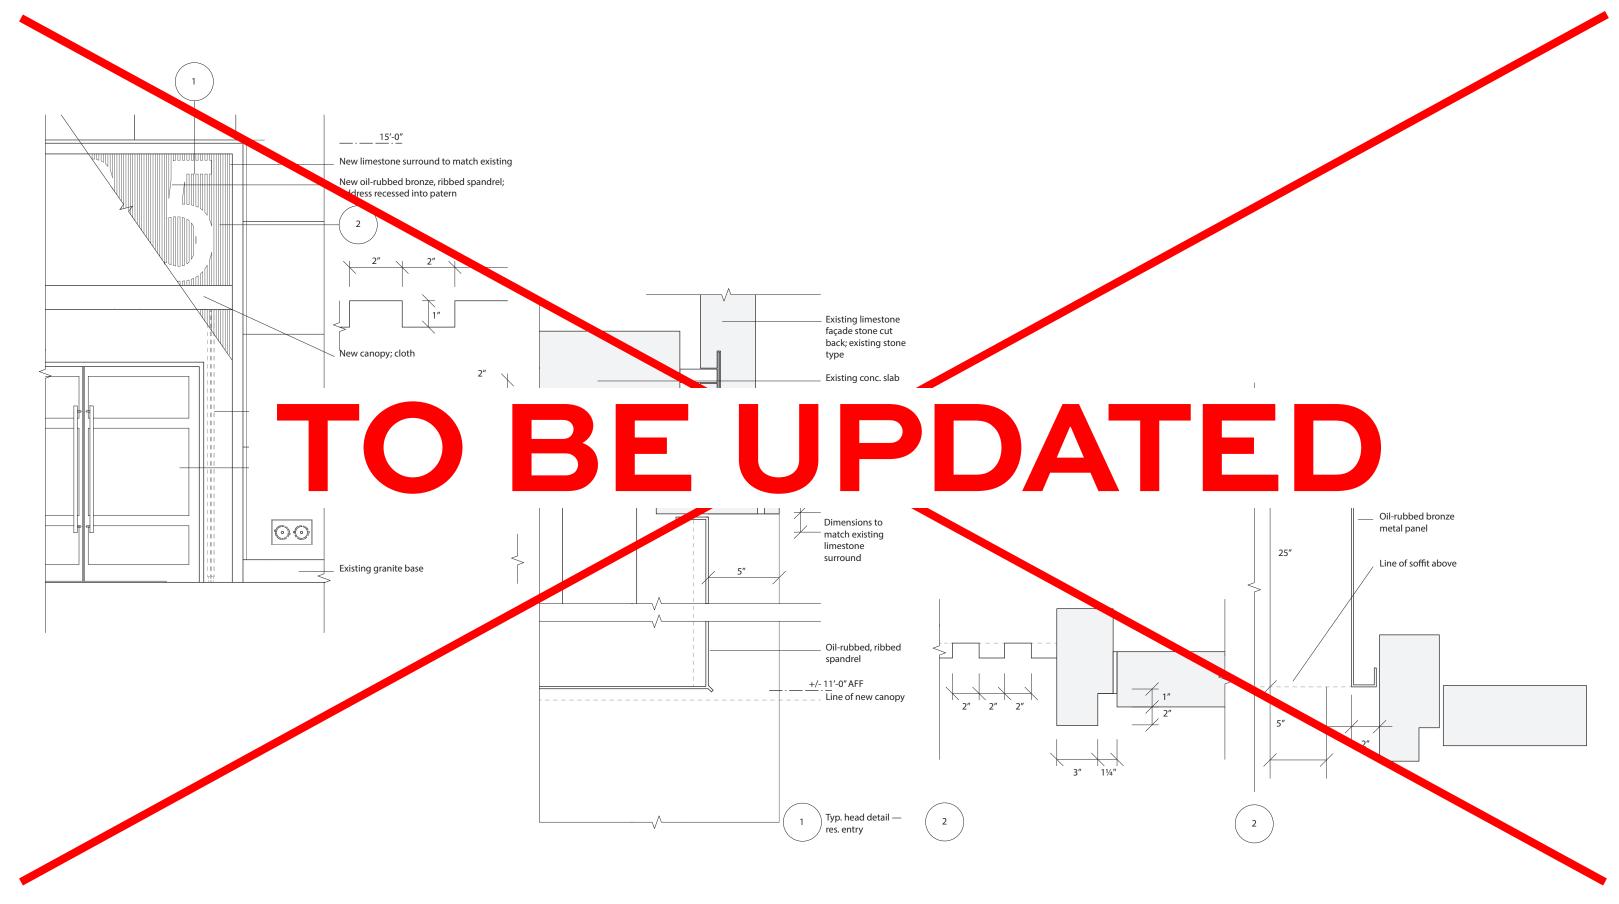

#### **RESIDENTIAL ENTRY**

785 FIFTH AVENUE

Fifth Avenue and 60th Street Corporation

BKSK, 230 W 38th St, 16th Fl. New York, NY 10018

785 FIFTH AVENUE

Fifth Avenue and 60th Street Corporation

BKSK, 230 W 38th St, 16th Fl.

New York, NY 10018

Canopy address in backlit sandblasted glass and cut-out characters and spandrel with large address numbers incised into ribbed pattern

Sample of similar canopy

Column detail in brass and bronze.

**Proposal for Alteration to Ground Floor Street Façade** 

Canopy edge