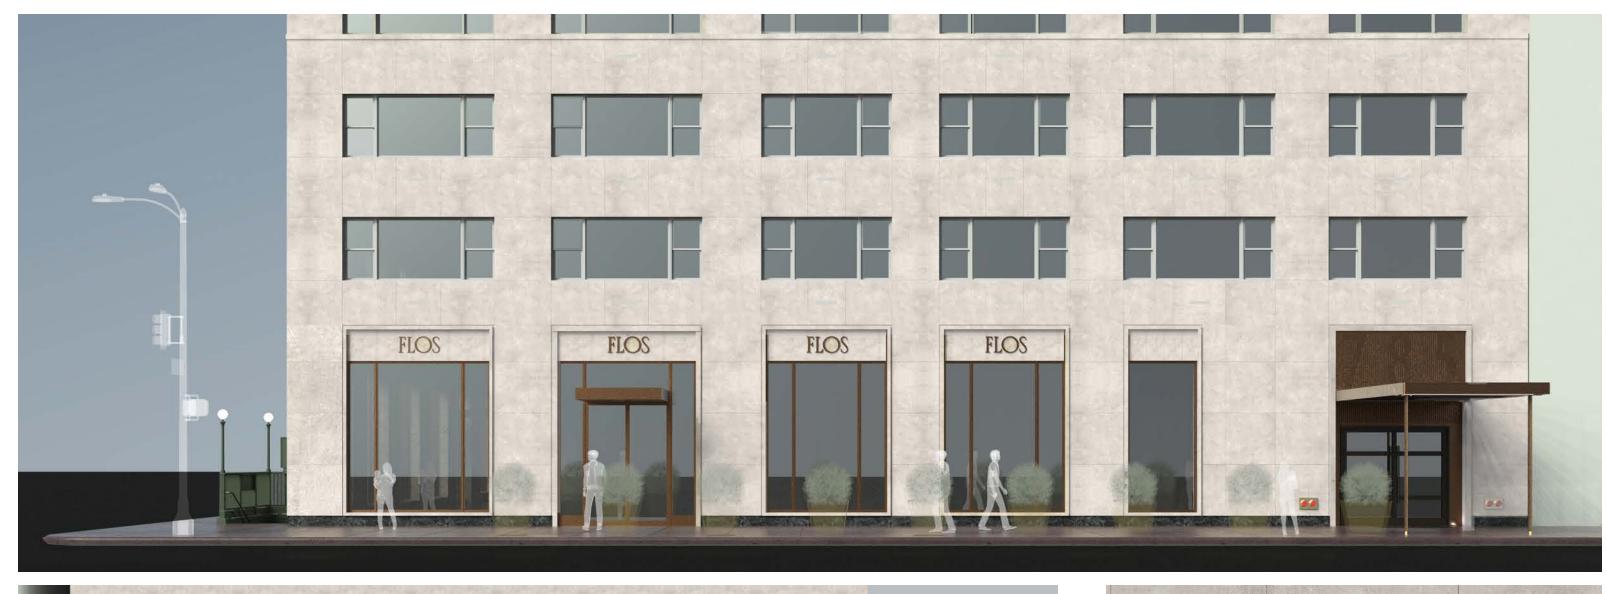

### **Enlarged storefrornt and renovated residential entry**

Changes include:

- Enlarged storefront widths.
- Enlarged height of storefronts with signage band.

- Enlarged height at residential entry to match storefront scale.
- Continue existing limestone surround.
- New fixed canopies at retail entries on 5th avenue and 60th street.
- New cloth canopy at residential entry.
- New signage to zoning mandated limit.

#### **PROPOSED ALTERATIONS**

785 FIFTH AVENUE

Fifth Avenue and 60th Street Corporation

BKSK, 230 W 38th St, 16th Fl.

New York, NY 10018

Rough-honed limestone window detail

East 60th Street