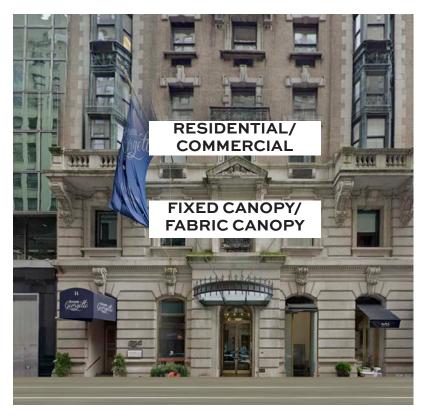

#### SCALE AND CHARACTER OF 5TH AVENUE RETAIL SOUTH OF SITE.

785 FIFTH AVENUE

Fifth Avenue and 60th Street Corporation

BKSK, 230 W 38th St, 16th Fl.

New York, NY 10018

alion

Urbana 800 Fifth Avenue

The Pierre Hotel
2 East 61st Street

The Metropolitan Club

1 East 60th Street

**785 Fifth Avenue** 785 Fifth Ave.

RESIDENTIAL/

COMMERCIAL

FIXED CANOPY/ FABRIC CANOPY

800 5th Ave.

**South Side** 