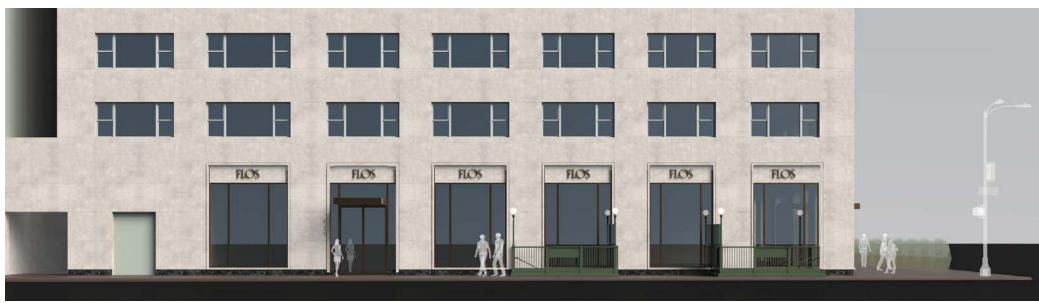

#### SCALE AND CHARACTER OF 60TH STREET TO THE EAST OF THE SITE.

BKSK, 230 W 38th St, 16th Fl.

### Scale and character of the immediate context of the block:

BKSK, 230 W 38th St, 16th Fl.

New York, NY 10018

- double and trip height street scale
- double height retail scale

- Distinct but integrated res. entry
- Primary street presence is building arch; individual retail identities are secondary
- Balance of solid (stone) and transparent (metal and glass)