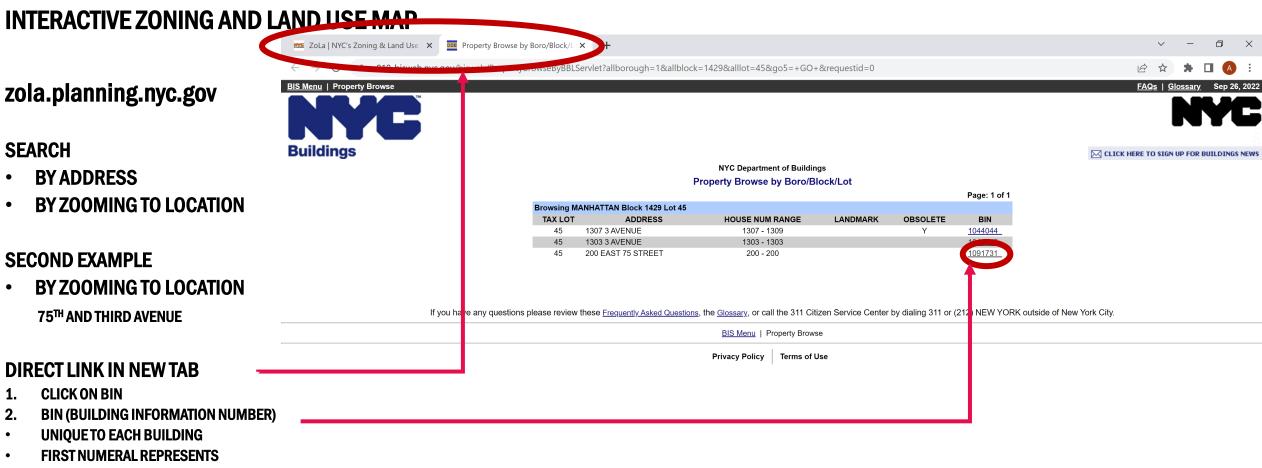

## INTERACTIVE ZONING AND LAND USE MAP

### SECOND EXAMPLE

• BY ZOOMING TO LOCATION 75<sup>TH</sup> AND THIRD AVENUE

#### **DIRECT LINK IN NEW TAB**

- 1. CLICK ON BIN
- 2. BIN (BUILDING INFORMATION NUMBER)
- UNIQUE TO EACH BUILDING
- FIRST NUMERAL REPRESENTS BOROUGH (1 = Manhattan)

SEARCH

٠

٠

2.

3.