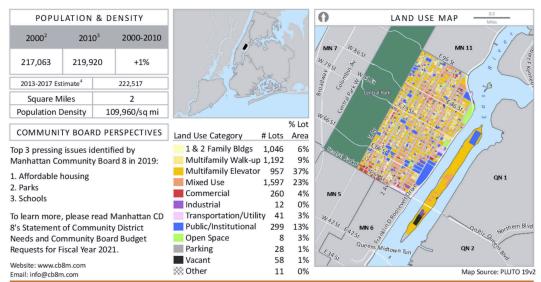

#### Manhattan Community District 8 communityprofiles.planning.nyc.gov

Neighborhoods<sup>1</sup>: Carnegie Hill, Lenox Hill, Roosevelt Island, Upper East Side, Yorkville

See MN 8's profile online at

#### A Snapshot of Key Community Indicators

| COMMUNITY A                                        | SSETS⁵                   | RENT BURD                                      | E N <sup>4, 6</sup>     | ACCESS TO PARKS <sup>7</sup>                                        |                       |  |  |
|----------------------------------------------------|--------------------------|------------------------------------------------|-------------------------|---------------------------------------------------------------------|-----------------------|--|--|
| Public Schools                                     | 25                       | Manhattan CD 8                                 | Manhattan               | Manhattan CD 8                                                      |                       |  |  |
| Public Libraries                                   | 5                        | 33%                                            | 37%                     | 95%                                                                 | Citywide              |  |  |
| Hospitals and Clinics                              | 38                       | 5570                                           |                         |                                                                     | Target                |  |  |
| Parks                                              | 23                       | of households spend 35% or                     | NYC                     | of residents live within<br>walking distance of a                   | 85%                   |  |  |
| Click to visit the NYC Fac                         | ilities Explorer         | more of their income on rent                   | 45%                     | park or open space                                                  |                       |  |  |
| MEAN COMMUTE                                       | TO WORK <sup>4, 8</sup>  | LIMITED ENGLISH PI                             | ROFICIENCY <sup>4</sup> | CRIME RAT                                                           | E <sup>9</sup>        |  |  |
| Manhattan CD 8                                     | Manhattan                | Manhattan CD 8                                 | Manhattan<br>16%        | Manhattan CD 8                                                      | Manhattan<br>15.7     |  |  |
| 31                                                 | 32<br>minutes            |                                                |                         | 8.8                                                                 |                       |  |  |
|                                                    | NYC                      | of residents 5 years or                        | NYC                     | major felonies were reported                                        | NYC                   |  |  |
| minutes                                            | 41                       | older have limited                             | 23%                     | per 1,000 residents in 2017                                         | 11.8                  |  |  |
|                                                    | minutes                  | English proficiency                            |                         |                                                                     |                       |  |  |
| EDUCATIONAL ATT                                    | AINMENT <sup>4, 10</sup> | UNEMPLOYM                                      | ENT <sup>4, 10</sup>    | NYCgov POVERTY I                                                    | MEASURE <sup>11</sup> |  |  |
| Manhattan CD 8                                     | Manhattan                | Manhattan CD 8                                 | Manhattan               | Manhattan CD 8                                                      | Manhattan             |  |  |
| 81%                                                | 61%                      | 2.1%                                           | 4.2%                    | 7%                                                                  | 14%                   |  |  |
| of residents 25 years or                           | NYC                      | of the civilian labor force                    | NYC                     | of residents have incomes below                                     | NYC                   |  |  |
| older have earned a<br>bachelor's degree or higher | 37%                      | was unemployed on<br>average from 2013 to 2017 | 4.9%                    | the NYCgov poverty threshold.<br>See the federal poverty rate here. | 20%                   |  |  |

Neighborhoods may be in multiple districts. Names and boundaries are not officially designated. 22000 US Census; 2010 US Census; 4Merican Community Survey 2013-2017 5-Year Estimates, calculated for Public Use Microdata Areas (PUMAs). PUMAs are geographic approximations of community districts. <sup>5</sup>NYC Dept of City Planning Facilites Database (2019); <sup>6</sup> Differences of less than 3 percentage points are not statistically meaningful. <sup>7</sup>NYC Dept of Parks and Recreation (DPR) (2019). DPR considers walking distance to be 1/4 mile for parks less than 6 acres, and 1/2 mile for larger parks and pools. <sup>9</sup>Differences of less than 2 minutes are not statistically meaningful. <sup>9</sup>NYPD CompStat, Historic Complaint Data (2018); <sup>30</sup>Differences of less than 2 percentage points are not statistically meaningful. <sup>11</sup>2013-2017 NYCgov Poverty Measure by PUMA. This metric from the Mayor's Office for Economic Opportunity accounts for NYC's high cost of housing, as well as other costs of living and anti-poverty benefits.