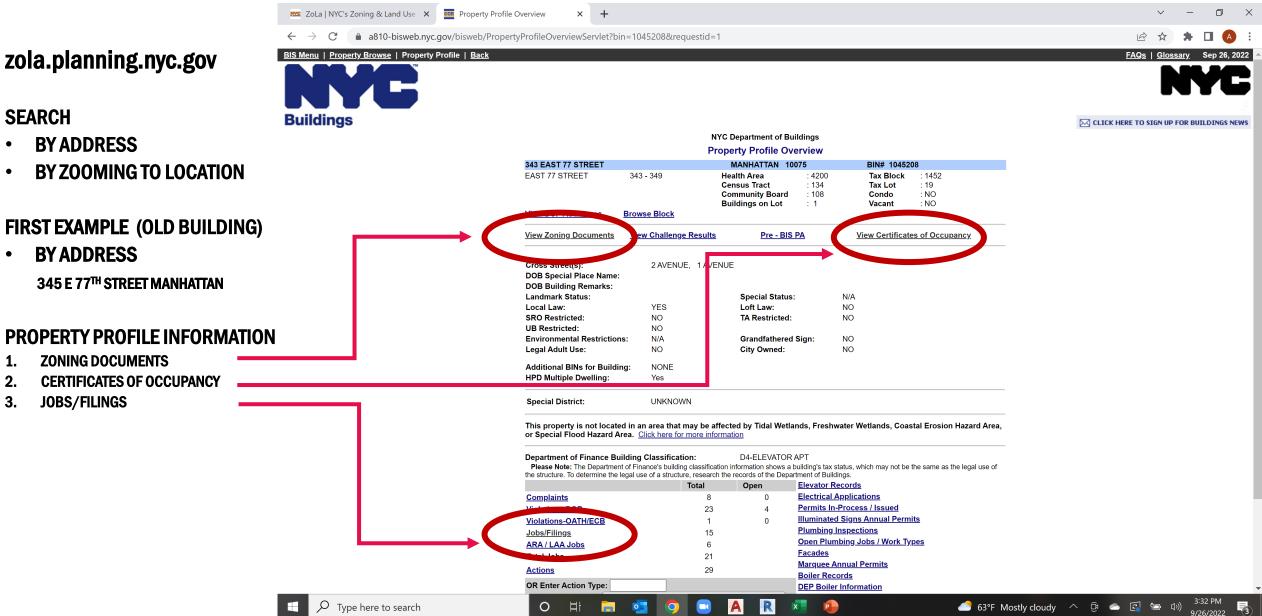

### FIRST EXAMPLE (OLD BUILDING)

BY ADDRESS
 345 E 77<sup>TH</sup> STREET MANHATTAN

#### **INFORMATION AVAILABLE**

- 1. ZONING DISTRICT
- 2. COMMUNITY DISTRICT
- 3. CITY COUNCIL DISTRICT
- 4. LOT SIZE AND DIMENSIONS
- 5. YEAR BUILT (OFTEN WRONG)
- 6. GROSS FLOOR AREA
- 7. BUILDING TYPE
- 8. NUMBER OF FLOORS AND UNITS
- 9. SCHOOL DISTRICT
- **10. POLICE PRECINCT**
- 11. FIRE COMPANY
- 12. SANITATION DISTRICT AND SUBSECTION

#### **DIRECT LINKS IN NEW TABS**

- 1. DIGITAL TAX MAP
- 2. ZONING MAP
- 3. BISWEB (DEPARTMENT OF BUILDINGS ON-LINE INFORMATION SYSTEM)
- 4. ACRIS (FINANCIAL INFORMATION FROM DEPARTMENT OF FINANCE)
- 5. HPD BIULDING REGISTRATION AND VIOLATION RECORDS