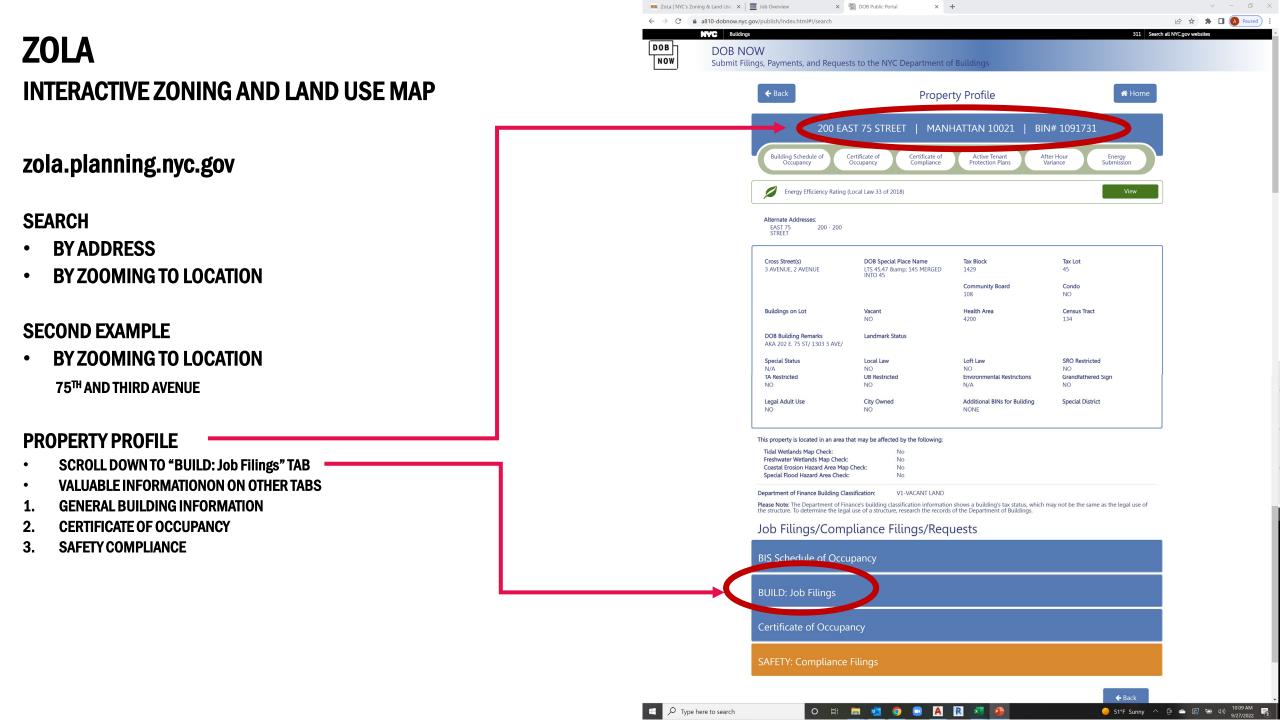

#### **PROPERTY PROFILE OVERVIEW**

**DEP Boiler Information** R A P

76

Actions

0

ρ

Type here to search

**OR Enter Action Type:** 

#### SEARCH

٠

٠

🚾 ZoLa | NYC's Zoning & Land Use 🗙 📴 Property Profile Overview × + a810-bisweb.nyc.gov/bisweb/PropertyProfileOverviewServlet?bin=1091731&requestid=1 10 \$  $\leftarrow \rightarrow$ C A BIS Menu | Property Browse | Property Profile | Back FAQs | Glossary Sep 26, 2022 **Buildings** CLICK HERE TO SIGN UP FOR BUILDINGS NEWS NYC Department of Buildings **Property Profile Overview** 200 EAST 75 STREET MANHATTAN 10021 BIN# 1091731 **BY ZOOMING TO LOCATION** EAST 75 STREET 200 - 200 Health Area : 4200 Tax Block : 1429 Census Tract : 134 Tax Lot : 45 Community Board : 108 : NO Condo Vacant : NO View DCP Addresses.. Browse Block View Zoning Documents View Challenge Results Pre - BIS PA View Certificates of Occupancy Cross Street(s): 3 AVENUE, 2 AVENUE **DOB Special Place Name:** LTS 45,47 & 145 MERGED INTO 45 DOB Building Remarks: AKA 202 E. 75 ST/ 1303 3 AVE/ Landmark Status: Special Status: N/A Local Law: NO Loft Law: NO SRO Restricted: NO TA Restricted: NO **UB Restricted:** NO **Environmental Restrictions:** N/A Grandfathered Sign: NO Legal Adult Use: NO City Owned: NO Additional BINs for Building: NONE **HPD Multiple Dwelling:** No Special District: UNKNOWN This property is not located in an area that may be affected by Tidal Wetlands, Freshwater Wetlands, Coastal Erosion Hazard Area, or Special Flood Hazard Area. Click here for more information **CLICK ON JOBS/FILINGS** Department of Finance Building Classification: V1-VACANT LAND Please Note: The Department of Finance's building classification information shows a building's tax status, which may not be the same as the legal use of the structure. To determine the legal use of a structure, research the records of the Department of Buildings. Total Elevator Records Open 20 0 Electrical Applications **Complaints** Violations-DOB 91 29 Permits In-Process / Issued Illuminated Signs Annual Permits 10 Violations-OATH/E 1 Plumbing Inspections 31 Jobs/Filings **Open Plumbing Jobs / Work Types** ARA / LAA Jobs 5 36 Facades Total Jobs