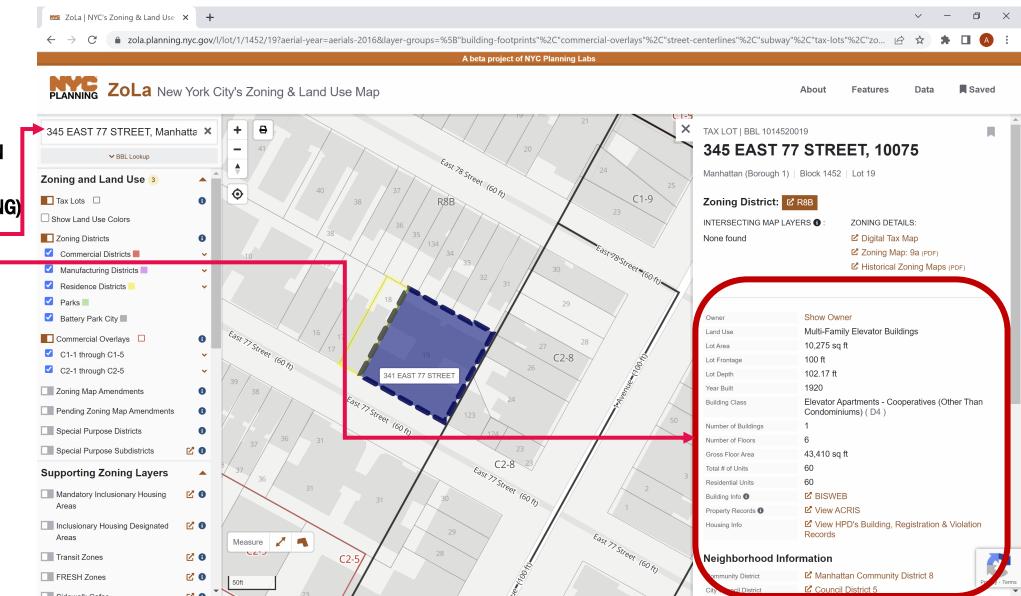

### FIRST EXAMPLE (OLD BUILDING)

BY ADDRESS
 345 E 77<sup>TH</sup> STREET MANHATTAN

#### **INFORMATION AVAILABLE**

- 1. ZONING DISTRICT
- 2. COMMUNITY DISTRICT
- 3. CITY COUNCIL DISTRICT
- 4. LOT SIZE AND DIMENSIONS
- 5. YEAR BUILT (OFTEN WRONG)
- 6. GROSS FLOOR AREA
- 7. BUILDING TYPE
- 8. NUMBER OF FLOORS AND UNITS
- 9. SCHOOL DISTRICT
- **10. POLICE PRECINCT**
- 11. FIRE COMPANY
- 12. SANITATION DISTRICT AND SUBSECTION