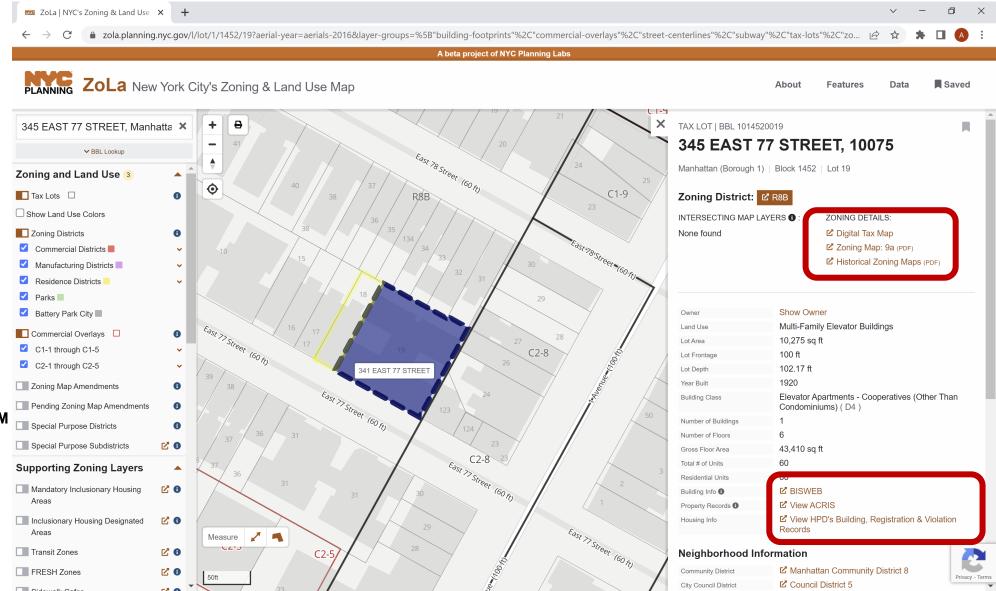

#### **DIRECT LINKS IN NEW TABS**

- 1. DIGITAL TAX MAP
- 2. ZONING MAP
- 3. BISWEB (DEPARTMENT OF BUILDINGS ON-LINE INFORMATION SYSTEM)
- 4. ACRIS (FINANCIAL INFORMATION FROM DEPARTMENT OF FINANCE)
- 5. HPD BIULDING REGISTRATION AND VIOLATION RECORDS