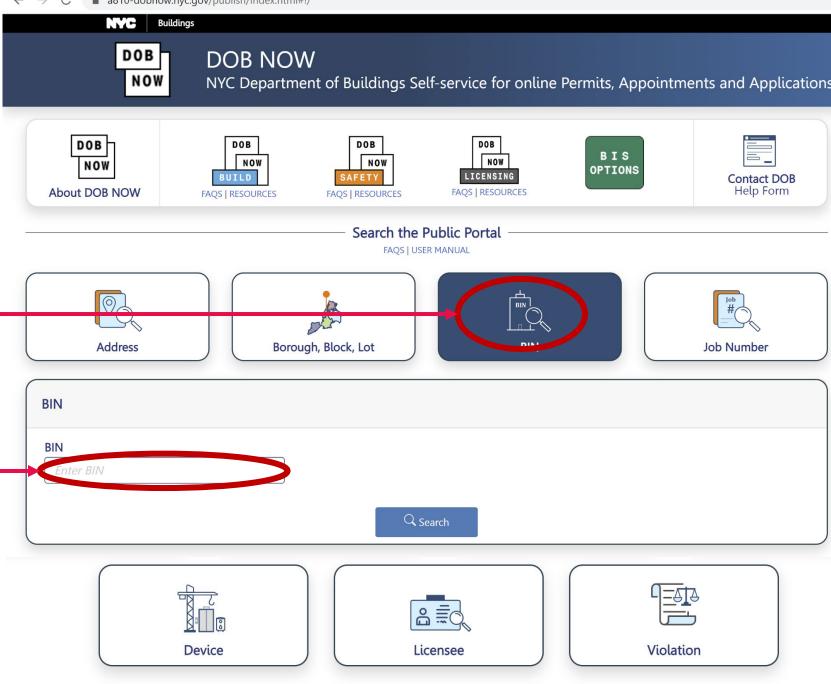

#### **DOB NOW**

- **SEARCH BY ADDRESS,**
- JOB NUMBER, ٠
- BIN,

.

**BOROUGH BLOCK AND LOT** 

#### **SEARCH BY BIN**

- **OPEN TAB**
- **COPY (OR TYPE) BIN**

|                                                                                          | 🗯 ZoLa   NYC's Zoning & Land Use 🛛 🗙   🔤 Job Overview              | X DOB Public Portal                               | × +                                      |                                   | ~ - D X               |
|------------------------------------------------------------------------------------------|--------------------------------------------------------------------|---------------------------------------------------|------------------------------------------|-----------------------------------|-----------------------|
| zola.planning.nyc.gov                                                                    | ← → C a a810-dobnow.nyc.gov/publish/Index.html#!/search            |                                                   |                                          |                                   | 🖻 🖈 🗭 🔲 🖲 Paused) :   |
| 2010.010100.001                                                                          |                                                                    | occupancy                                         |                                          |                                   | Í                     |
| SEARCH                                                                                   | BUILD: Job Filings                                                 | S                                                 |                                          |                                   |                       |
| <ul><li>BY ADDRESS</li><li>BY ZOOMING TO LOCATION</li></ul>                              | Job Filings Cran                                                   | nes                                               |                                          |                                   |                       |
| SECOND EXAMPLE                                                                           | Filter My Jobs <del>▼</del><br>View <sup>∨</sup> Job# <sup>∨</sup> | Filing# × Job Type × We                           | ork Type(s) × Work on floor(s) × Address | <ul> <li>Filing Status</li> </ul> |                       |
| BY ZOOMING TO LOCATION                                                                   |                                                                    | S7 New Building SC                                |                                          |                                   | ]                     |
| 75 <sup>™</sup> AND THIRD AVENUE<br>FILINGS                                              | M00723903 Dou                                                      | uble click to open<br>wew Building                |                                          | Awaiting Energy Approv            |                       |
| <ul> <li>JOB TYPE: NEW BUILDING</li> <li>WORK TYPE: GC (GENERAL CONSTRUCTION)</li> </ul> | M00723903                                                          | S4   New Building   MS     S3   New Building   SE | Open Space 200 EAST 75 STREET            | Approved                          |                       |
| • FILING STATUS INDICATES WHETHER OR NOT<br>PLANS HAVE BEEN APPROVED                     | M00723903                                                          | S2 New Building ST                                |                                          | Objections                        | -                     |
| CLICK HERE TO VIEW APPLICATION -                                                         | 1                                                                  |                                                   |                                          |                                   |                       |
|                                                                                          | Total Items: 10                                                    | ► ► 25 V Items Per P                              | age                                      | 1 - 10 of 10 items                |                       |
|                                                                                          | Certificate of Occ                                                 | cupancy                                           |                                          |                                   |                       |
|                                                                                          | Type here to search                                                | H: 🚍 💁 Ο 🖃                                        | A R 💶 🗿                                  | 53°F Mostly cloudy ^              | ල 📥 🕼 🗁 아) 10:46 AM 📑 |