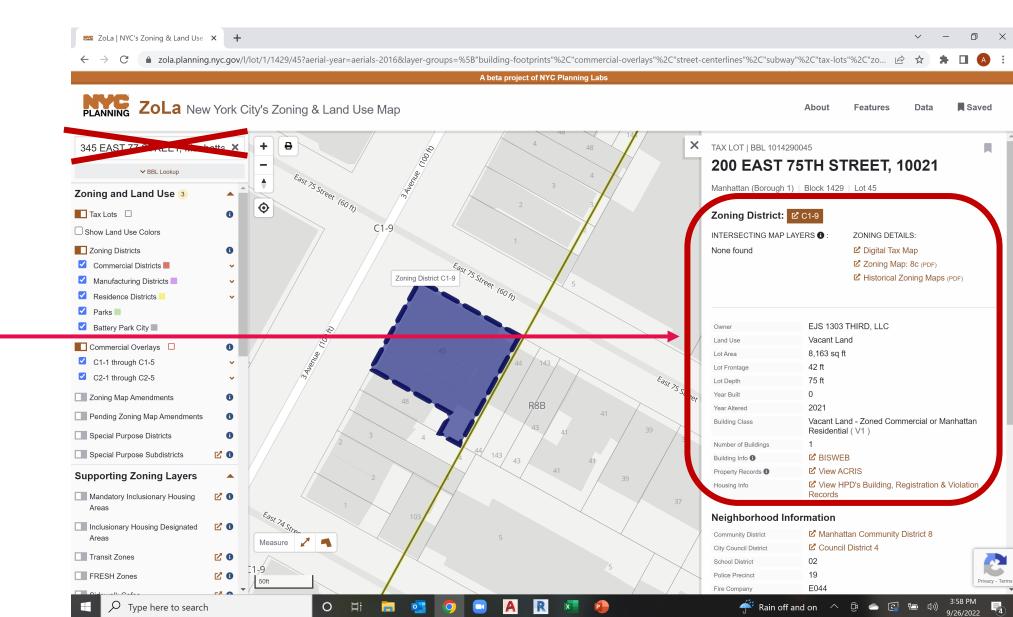

### SECOND EXAMPLE

• BY ZOOMING TO LOCATION 75<sup>TH</sup> AND THIRD AVENUE

#### **INFORMATION AVAILABLE**

- 1. ZONING DISTRICT
- 2. COMMUNITY DISTRICT
- 3. CITY COUNCIL DISTRICT
- 4. LOT SIZE AND DIMENSIONS
- 5. GROSS FLOOR AREA
- 6. BUILDING TYPE
- 7. NUMBER OF FLOORS AND UNITS
- 8. SCHOOL DISTRICT
- 9. POLICE PRECINCT
- 10. FIRE COMPANY
- 11. SANITATION DISTRICT AND SUBSECTION

SECOND EXAMPLE

**BY ADDRESS** 

BY ZOOMING TO LOCATION **75<sup>TH</sup> AND THIRD AVENUE** 