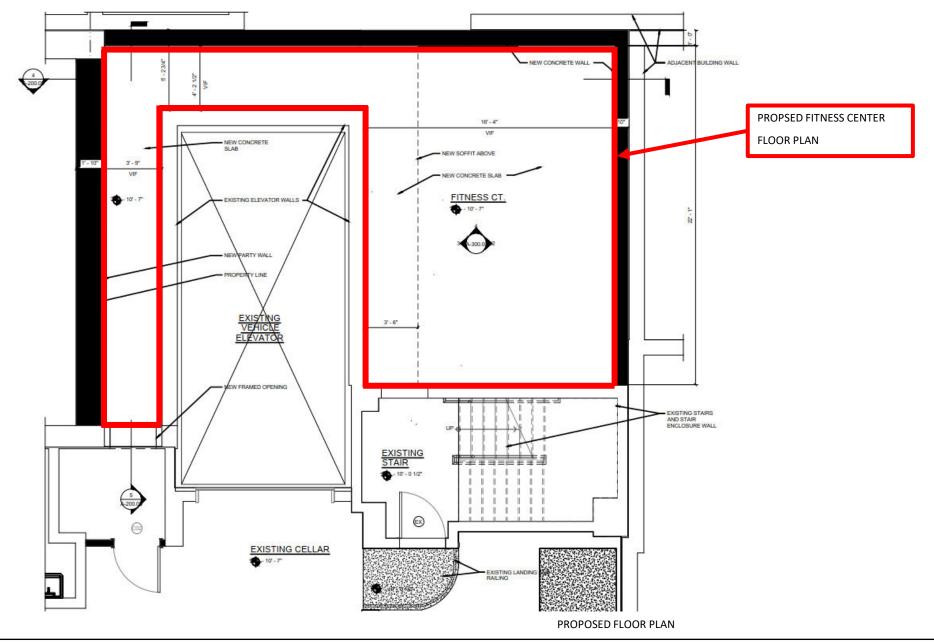

AERIAL VIEW OF 980 5TH AVE \$ ADJACENT BUILDINGS

LOCATION OF NEW FITNESS
CENTER NOT VISIBLE FROM
DISTRICT

AERIAL VIEW OF 980 5TH AVE \$ ADJACENT BUILDINGS

VIEW FROM 80TH STREET FACING SOUTH

PROPOSED ROOF PLAN