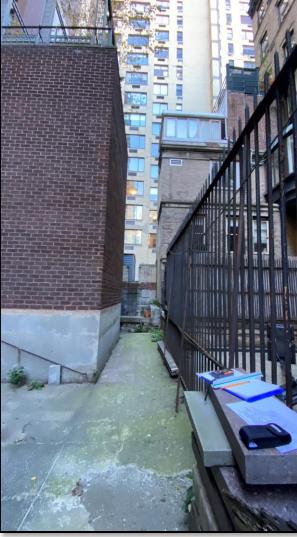

## **EAST 80 STREET**

**EAST 79 STREET** 

WEST ELEVATION

SOUTH ELEVATION

EAST ELEVATION

PROPOSED LOCATION

PROPOSED VIEW LOOKING NORTH ELEVATION FROM COURTYARD

SCALE: 3/32" = 1'-0"

AERIAL VIEW OF 980 5TH AVE \$ ADJACENT BUILDINGS

LOCATION OF NEW FITNESS
CENTER NOT VISIBLE FROM
DISTRICT

AERIAL VIEW OF 980 5TH AVE \$ ADJACENT BUILDINGS

VIEW FROM 80TH STREET FACING SOUTH

PROPOSED ROOF PLAN