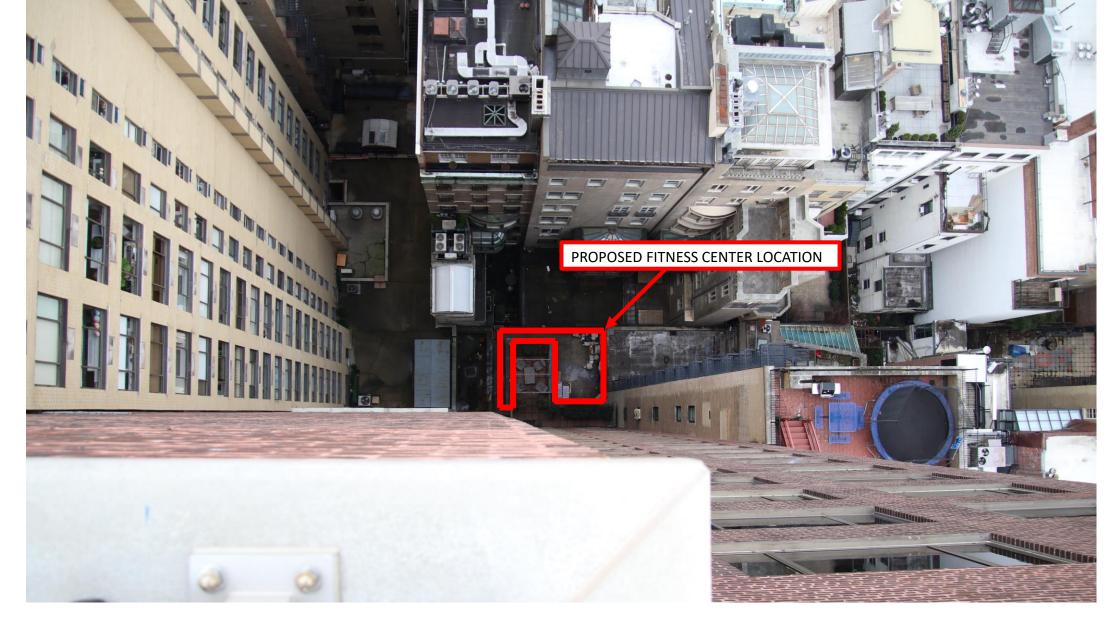

AERIAL VIEW OF 980 5TH AVE \$ ADJACENT BUILDINGS

LOCATION OF NEW FITNESS
CENTER NOT VISIBLE FROM
DISTRICT

AERIAL VIEW OF 980 5TH AVE \$ ADJACENT BUILDINGS

VIEW FROM 80TH STREET FACING SOUTH

PROPOSED ROOF PLAN