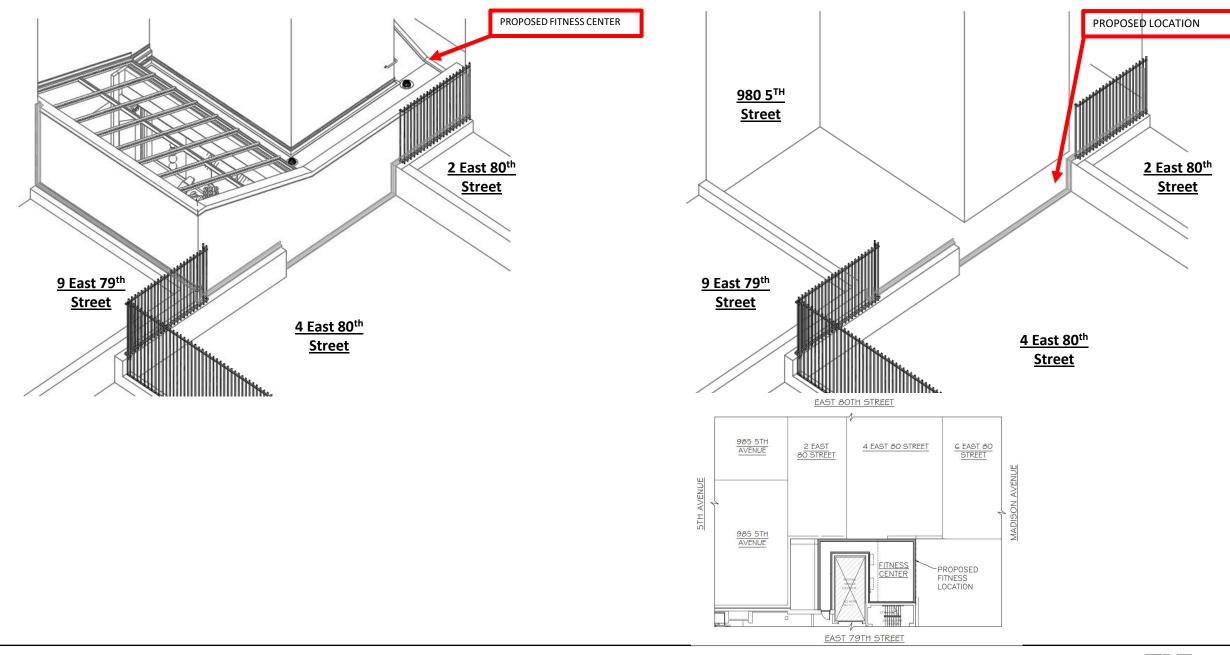

## **EAST 80 STREET**

**EAST 79 STREET** 

WEST ELEVATION

SOUTH ELEVATION

EAST ELEVATION

PROPOSED LOCATION

PROPOSED VIEW LOOKING NORTH ELEVATION FROM COURTYARD

SCALE: 3/32" = 1'-0"