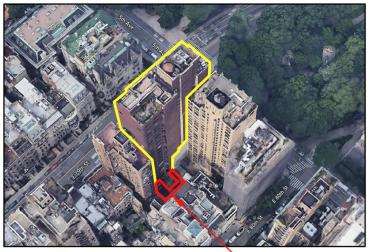

AERIAL VIEW OF 980 5TH AVE \$ ADJACENT BUILDINGS

LOCATION OF NEW FITNESS
CENTER NOT VISIBLE FROM
DISTRICT

AERIAL VIEW OF 980 5TH AVE \$ ADJACENT BUILDINGS

VIEW FROM 80TH STREET FACING SOUTH

PROPOSED ROOF PLAN