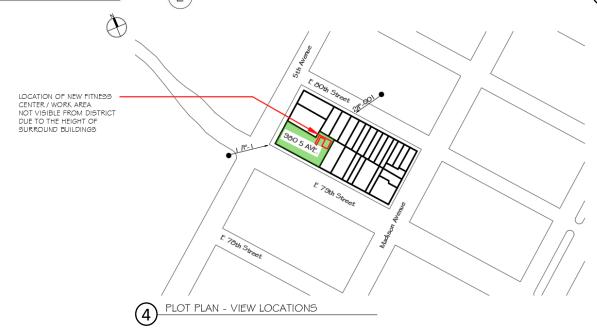

## **EAST 80 STREET**

**EAST 79 STREET** 

WEST ELEVATION

SOUTH ELEVATION

EAST ELEVATION

PROPOSED LOCATION

PROPOSED VIEW LOOKING NORTH ELEVATION FROM COURTYARD

SCALE: 3/32" = 1'-0"

AERIAL VIEW OF 980 5TH AVE \$ ADJACENT BUILDINGS

LOCATION OF NEW FITNESS
CENTER NOT VISIBLE FROM
DISTRICT

AERIAL VIEW OF 980 5TH AVE \$ ADJACENT BUILDINGS

VIEW FROM 80TH STREET FACING SOUTH

PROPOSED ROOF PLAN