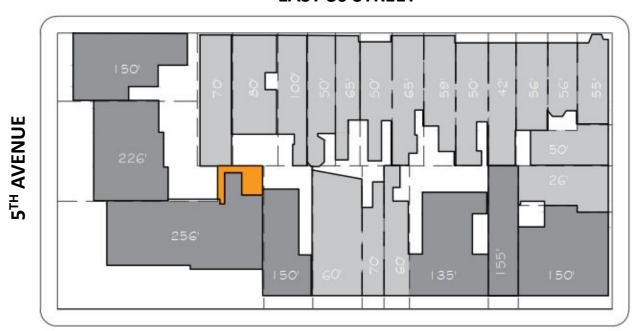

## **EAST 80 STREET**

**EAST 79 STREET** 

WEST ELEVATION

SOUTH ELEVATION

EAST ELEVATION

PROPOSED LOCATION

PROPOSED VIEW LOOKING NORTH ELEVATION FROM COURTYARD

SCALE: 3/32" = 1'-0"