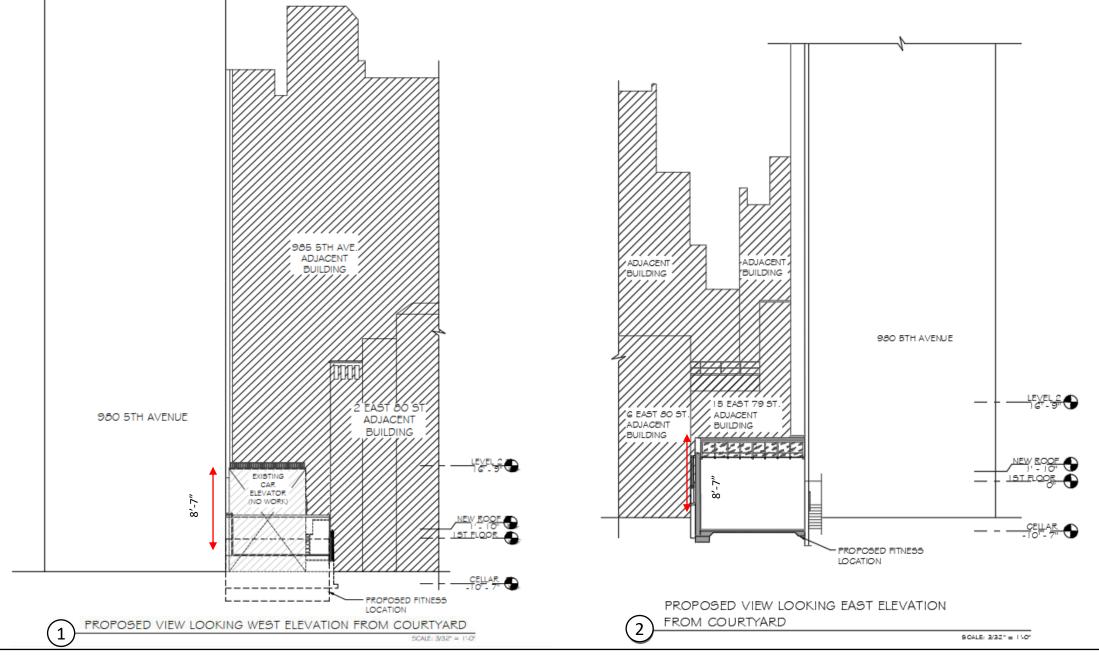

## **EAST 80 STREET**

**EAST 79 STREET** 

WEST ELEVATION

SOUTH ELEVATION

EAST ELEVATION

PROPOSED LOCATION

PROPOSED VIEW LOOKING NORTH ELEVATION FROM COURTYARD

SCALE: 3/32" = 1'-0"