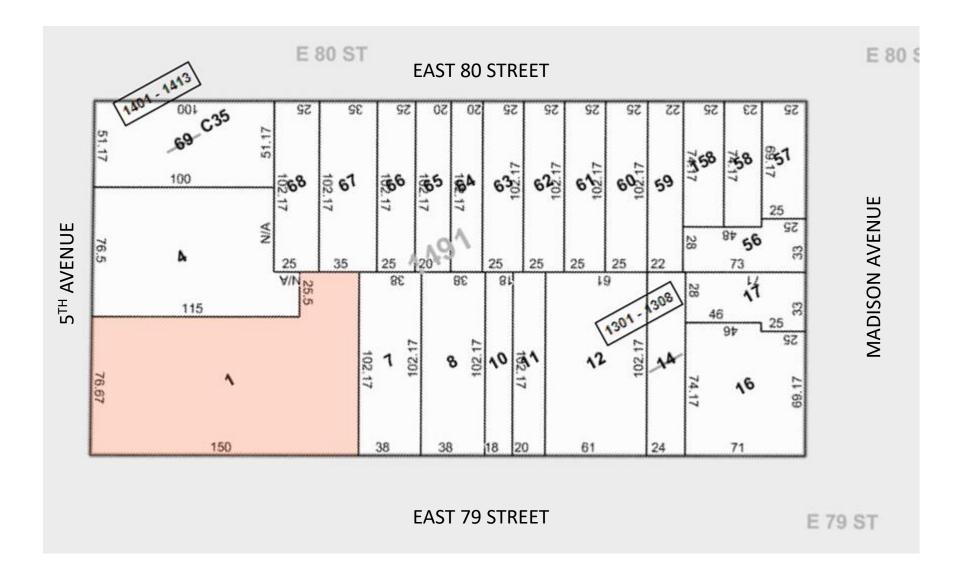

## 980 5TH AVENUE NEW YORK, NY 10075

LOT FRONTAGE:

LOT DEPTH: 150 SF LANDMARK STATUS: LANDMARK YEAR BLDG: 1966 BLOCK: 1491 ZONE: R10 LOT: 01 8C MAP: 12243 SF LOT AREA:

## **EAST 80 STREET**

**EAST 79 STREET** 

WEST ELEVATION

SOUTH ELEVATION

EAST ELEVATION

PROPOSED LOCATION

PROPOSED VIEW LOOKING NORTH ELEVATION FROM COURTYARD

SCALE: 3/32" = 1'-0"