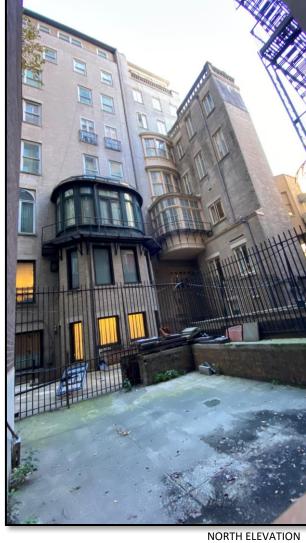

## **EAST 80 STREET**

**EAST 79 STREET** 

WEST ELEVATION

SOUTH ELEVATION

EAST ELEVATION

PROPOSED LOCATION

PROPOSED VIEW LOOKING NORTH ELEVATION FROM COURTYARD

SCALE: 3/32" = 1'-0"