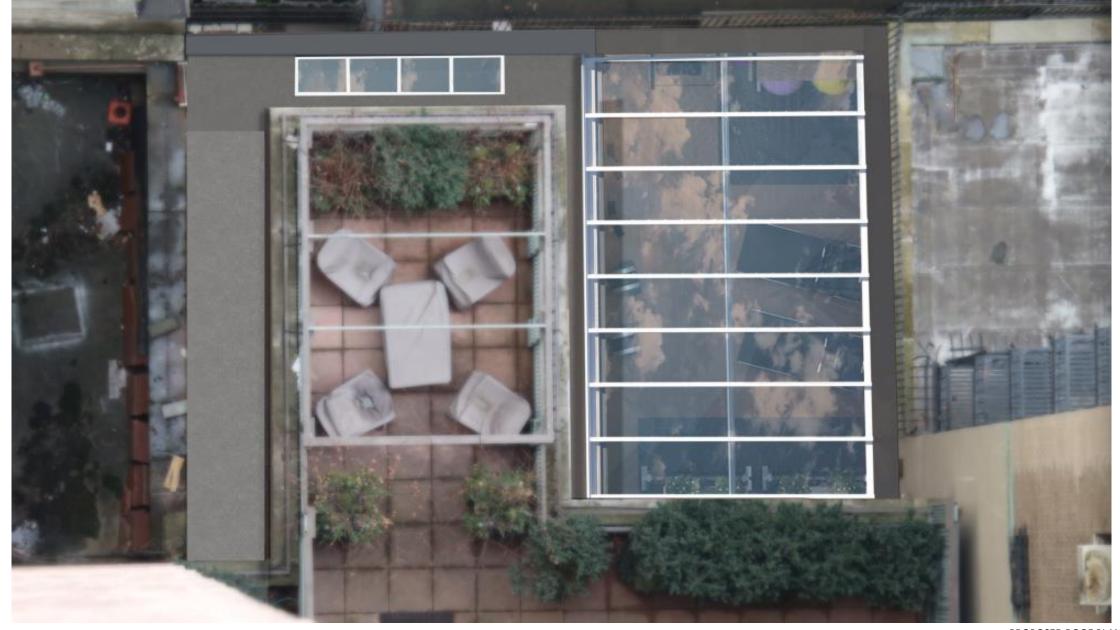

AERIAL VIEW OF 980 5TH AVE \$ ADJACENT BUILDINGS

LOCATION OF NEW FITNESS
CENTER NOT VISIBLE FROM
DISTRICT

AERIAL VIEW OF 980 5TH AVE \$ ADJACENT BUILDINGS

VIEW FROM 80TH STREET FACING SOUTH

PROPOSED ROOF PLAN