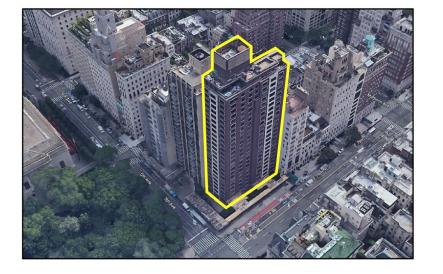

AERIAL VIEW OF 980 5TH AVE \$ ADJACENT BUILDINGS

LOCATION OF NEW FITNESS
CENTER NOT VISIBLE FROM
DISTRICT

AERIAL VIEW OF 980 5TH AVE \$ ADJACENT BUILDINGS

VIEW FROM 80TH STREET FACING SOUTH

PROPOSED ROOF PLAN