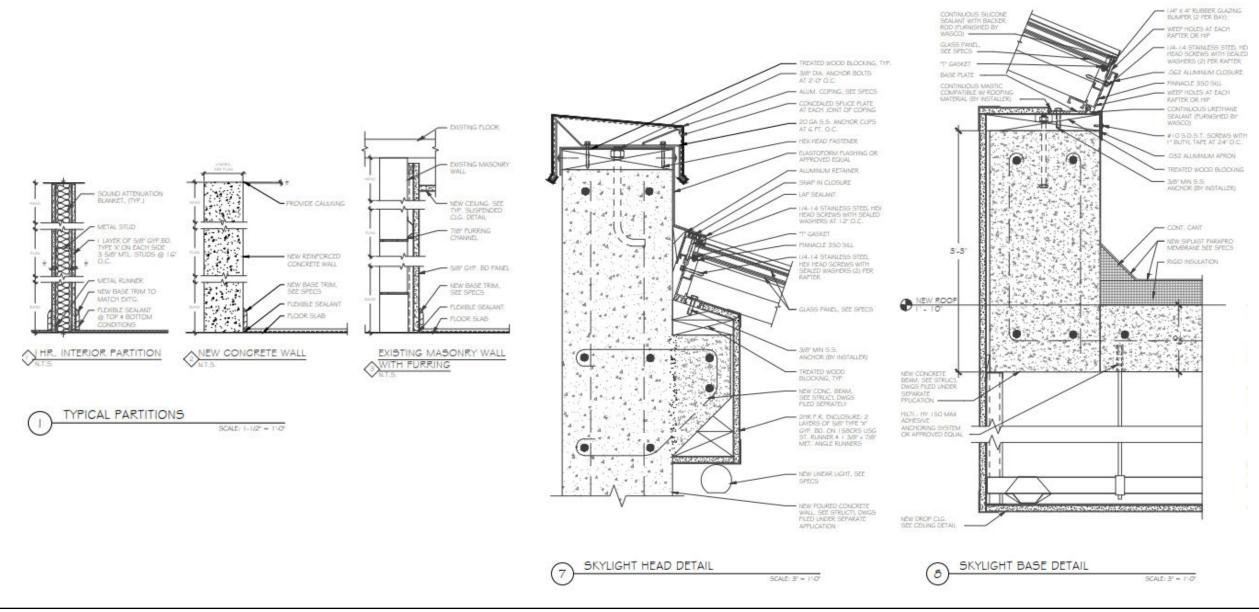

FITNESS CENTER AT REAR YARD AT 980 5<sup>TH</sup> AVENUE NEW YORK, NY 10075





RESIDENTIAL

## 980 5TH AVENUE NEW YORK, NY 10075

LOT FRONTAGE:

LOT DEPTH: 150 SF LANDMARK STATUS: LANDMARK YEAR BLDG: 1966 BLOCK: 1491 ZONE: R10 LOT: 01 8C MAP: 12243 SF LOT AREA:

# OF STORIES: 25

OCCUPANCY CLASS:



WEST AND SOUTH ELEVATION AT FIFTH AVE & 79TH STREET

76.67 FT











## **EAST 80 STREET**



**EAST 79 STREET** 











WEST ELEVATION

SOUTH ELEVATION

EAST ELEVATION





PROPOSED LOCATION



















PROPOSED VIEW LOOKING NORTH ELEVATION FROM COURTYARD

SCALE: 3/32" = 1'-0"



AERIAL VIEW OF 980 5TH AVE \$ ADJACENT BUILDINGS



LOCATION OF NEW FITNESS
CENTER NOT VISIBLE FROM
DISTRICT

AERIAL VIEW OF 980 5TH AVE \$ ADJACENT BUILDINGS



VIEW FROM 80TH STREET FACING SOUTH







PROPOSED ROOF PLAN