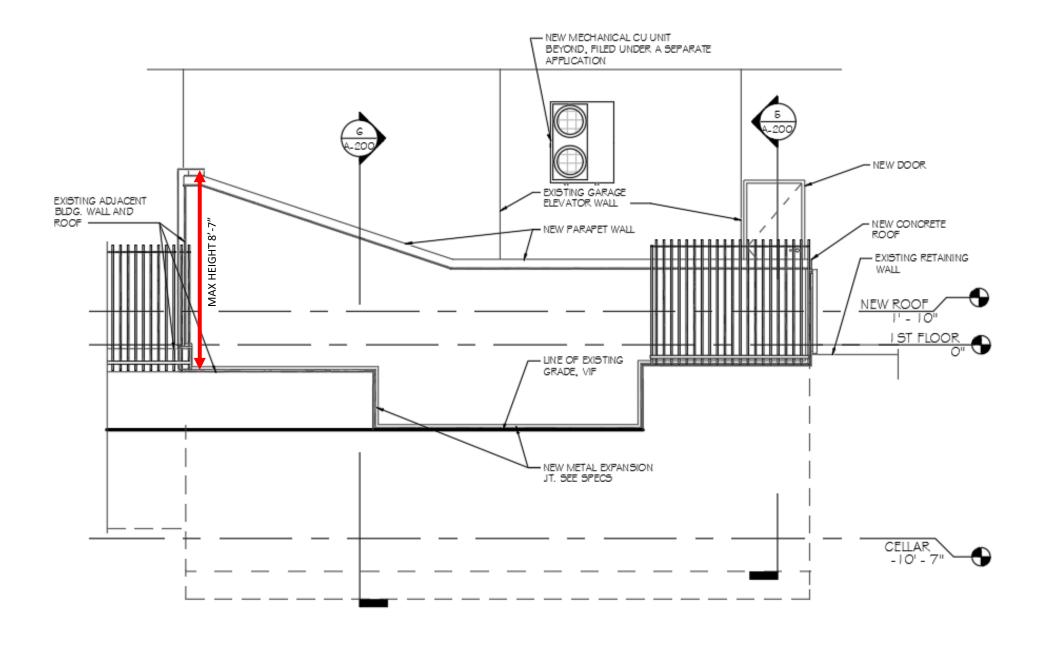

## **EAST 80 STREET**

**EAST 79 STREET** 

WEST ELEVATION

SOUTH ELEVATION

EAST ELEVATION

PROPOSED LOCATION

PROPOSED VIEW LOOKING NORTH ELEVATION FROM COURTYARD

SCALE: 3/32" = 1'-0"