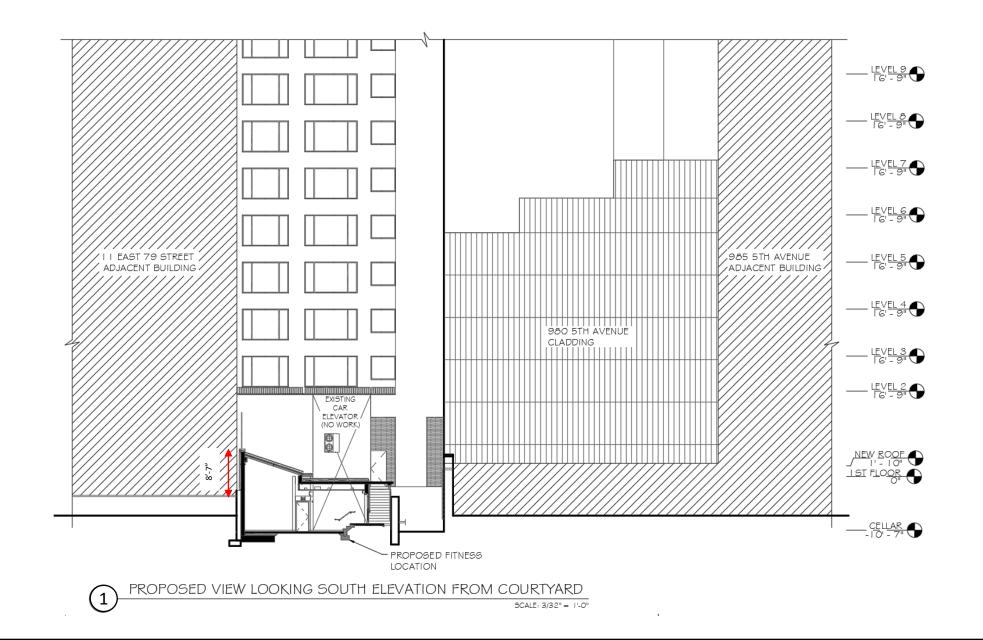

# OF STORIES: 25

OCCUPANCY CLASS:

WEST AND SOUTH ELEVATION AT FIFTH AVE & 79TH STREET

76.67 FT

## **EAST 80 STREET**

**EAST 79 STREET** 

WEST ELEVATION

SOUTH ELEVATION

EAST ELEVATION

PROPOSED LOCATION

PROPOSED VIEW LOOKING NORTH ELEVATION FROM COURTYARD

SCALE: 3/32" = 1'-0"