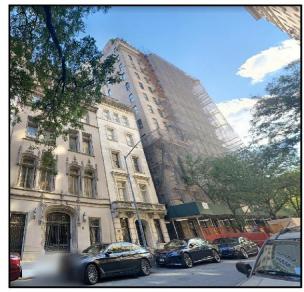

AERIAL VIEW OF 980 5TH AVE \$ ADJACENT BUILDINGS

LOCATION OF NEW FITNESS
CENTER NOT VISIBLE FROM
DISTRICT

AERIAL VIEW OF 980 5TH AVE \$ ADJACENT BUILDINGS

VIEW FROM 80TH STREET FACING SOUTH

PROPOSED ROOF PLAN