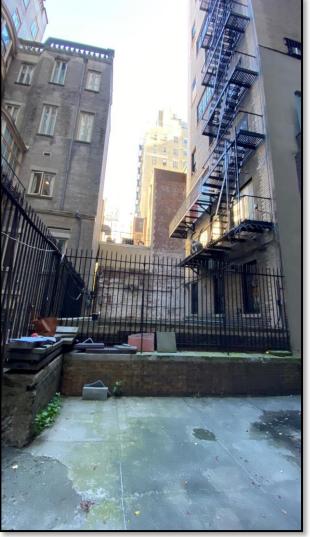

## **EAST 80 STREET**

**EAST 79 STREET** 

WEST ELEVATION

SOUTH ELEVATION

EAST ELEVATION

PROPOSED LOCATION

PROPOSED VIEW LOOKING NORTH ELEVATION FROM COURTYARD

SCALE: 3/32" = 1'-0"