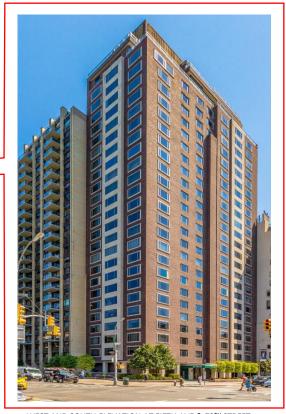

## 980 5TH AVENUE NEW YORK, NY 10075

LOT FRONTAGE:

LOT DEPTH: 150 SF LANDMARK STATUS: LANDMARK YEAR BLDG: 1966 BLOCK: 1491 ZONE: R10 LOT: 01 8C MAP: 12243 SF LOT AREA:

# OF STORIES: 25

OCCUPANCY CLASS:

WEST AND SOUTH ELEVATION AT FIFTH AVE & 79TH STREET

76.67 FT