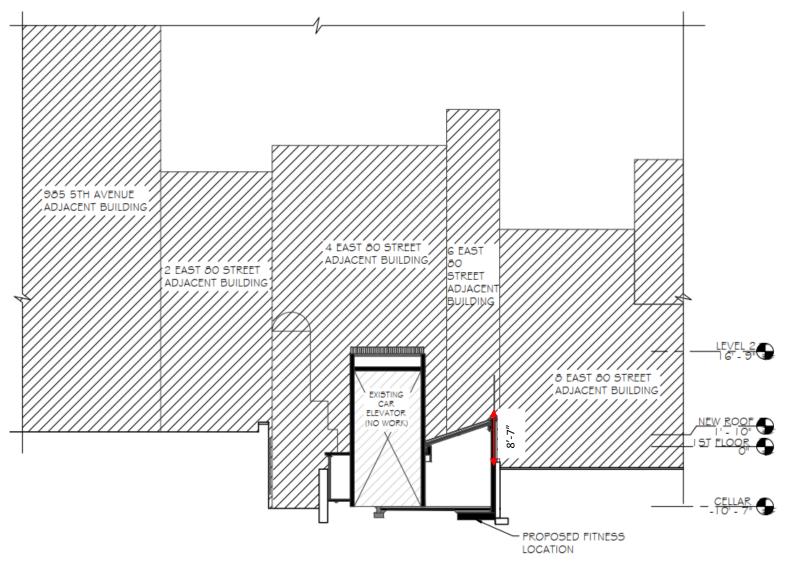

## **EAST 80 STREET**

**EAST 79 STREET** 

WEST ELEVATION

SOUTH ELEVATION

EAST ELEVATION

PROPOSED LOCATION

PROPOSED VIEW LOOKING NORTH ELEVATION FROM COURTYARD

SCALE: 3/32" = 1'-0"

AERIAL VIEW OF 980 5TH AVE \$ ADJACENT BUILDINGS

LOCATION OF NEW FITNESS
CENTER NOT VISIBLE FROM
DISTRICT

AERIAL VIEW OF 980 5TH AVE \$ ADJACENT BUILDINGS

VIEW FROM 80TH STREET FACING SOUTH

PROPOSED ROOF PLAN