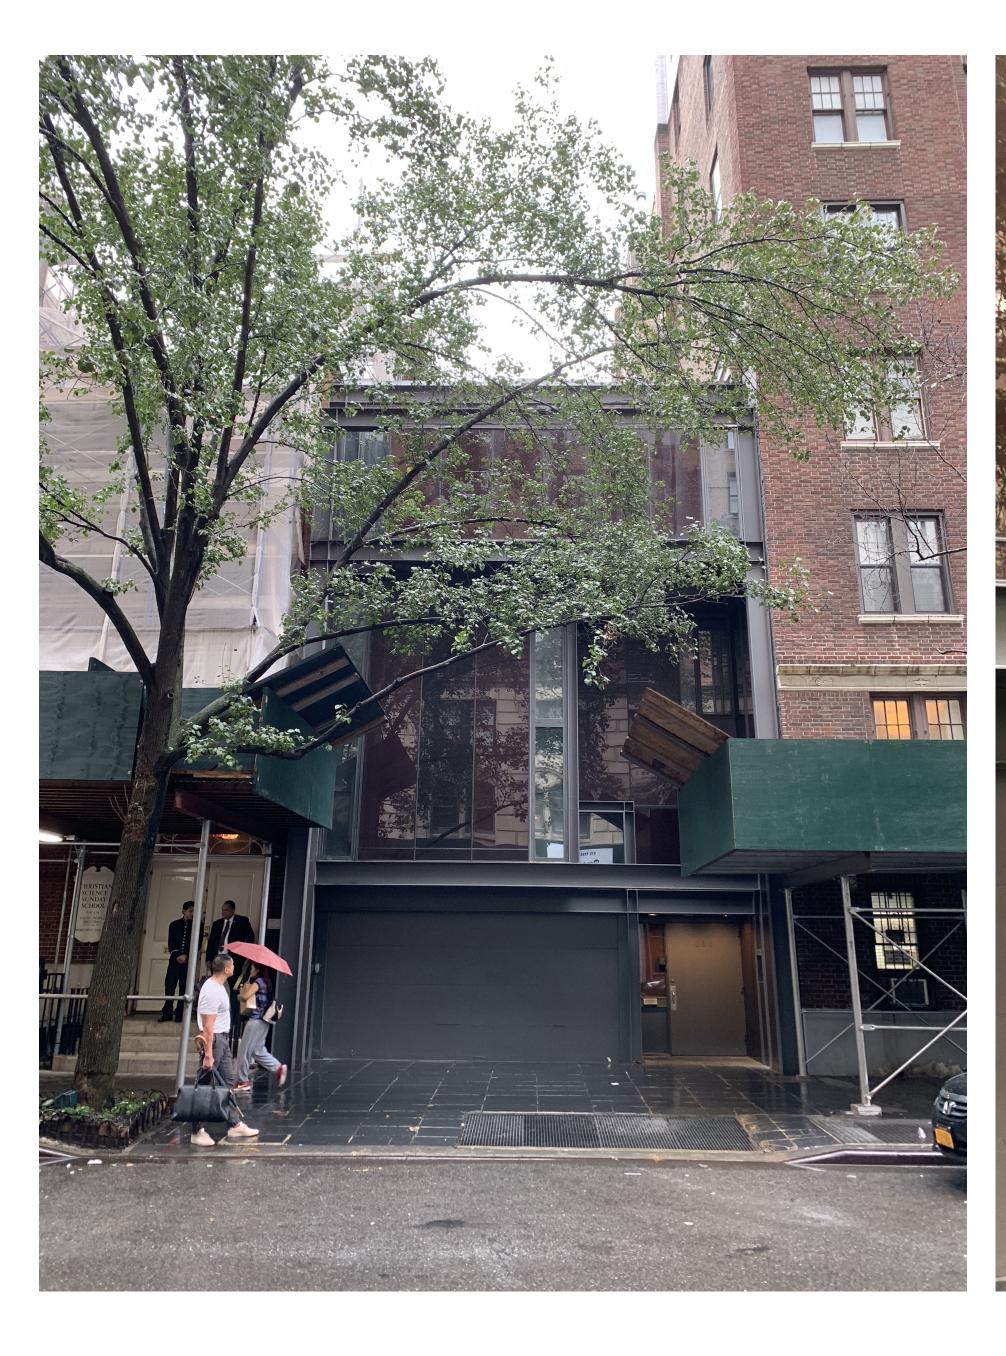

ENTRY DOOR RELOCATION

SEAL & SIGNATURE:

DATE: 01/31/2023 PROJECT NO.: 22003

DOB SET

DRAWN / EDITED BY:

PC

PAGE 1

DOB NOW NUMBER:

TITL

ENTRY DOOR RELOCATION

SEAL & SIGNATURE:

01/31/2023
PROJECT NO.:
22003

DOB SET

DRAWN / EDITED BY:

PC

PAGE 2

ENTRY DOOR RELOCATION

SEAL & SIGNATURE:

01/31/2023 22003

DOB SET DRAWN / EDITED BY: PC

SHEET NUMBER: PAGE 4

PRONT FACADE - PROPOSED ENTRY DOOR
Scale: Actual Size

steve e. blatz**architect** 

one union square West, 501 new york, ny 10003 t. 212.647.1399 f. 212.929.6665 sba@blatzarc.com