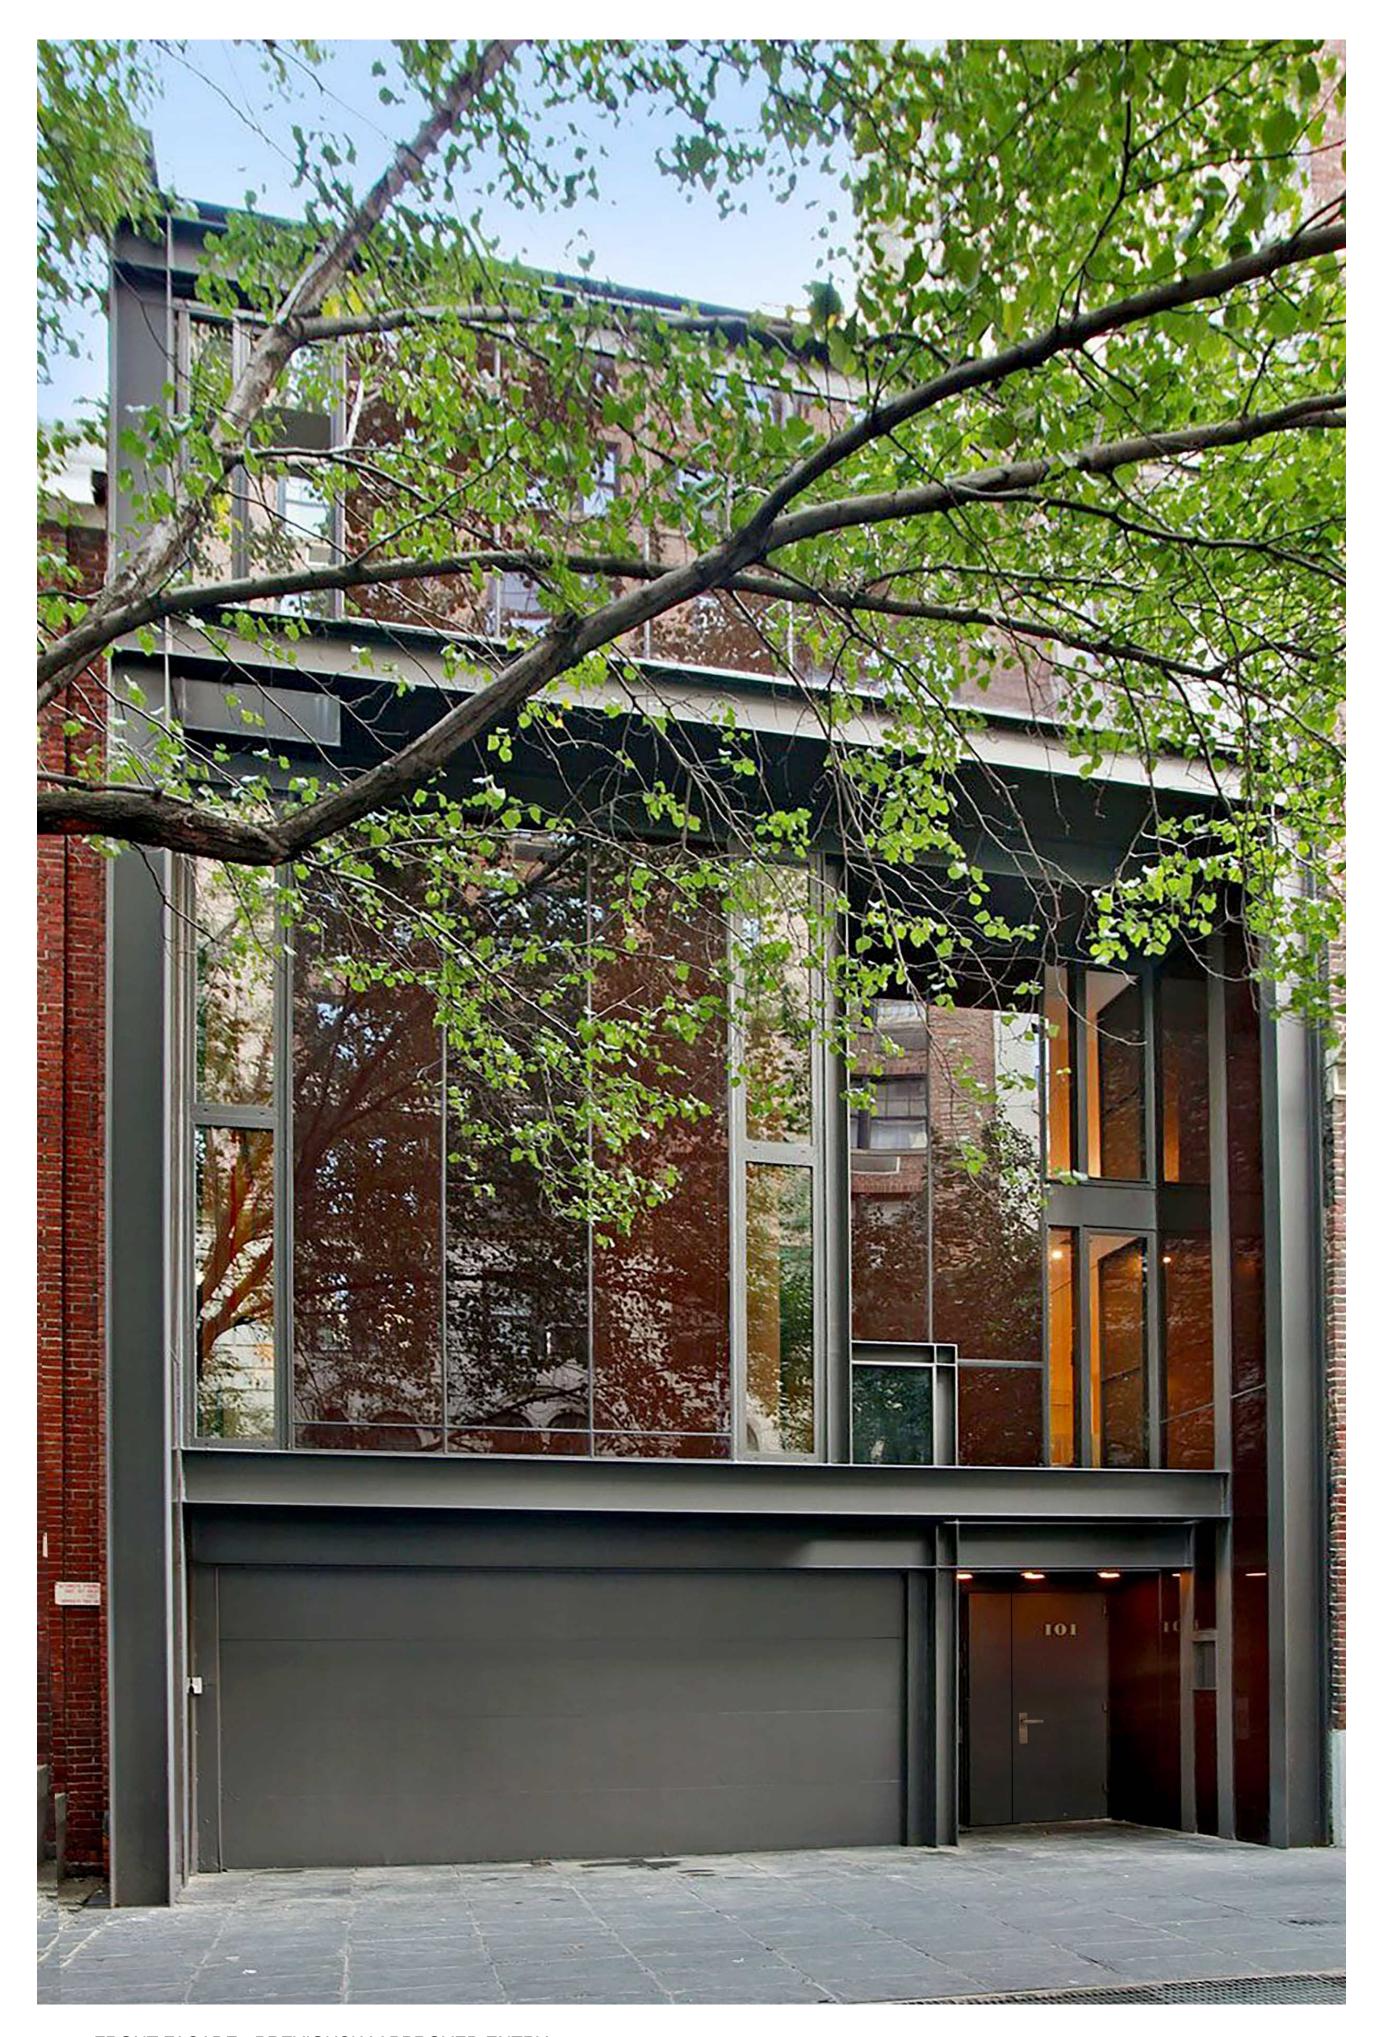

PAGE 3

EXISTING PLAN
Scale: 3/16" = 1'-0"

PRONT FACADE - PROPOSED ENTRY DOOR
Scale: Actual Size

steve e. blatz**architect** 

one union square West, 501 new york, ny 10003 t. 212.647.1399 f. 212.929.6665 sba@blatzarc.com

ENTRY DOOR RELOCATION

SEAL & SIGNATURE:

01/31/2023 22003

DOB SET DRAWN / EDITED BY: PC

SHEET NUMBER: PAGE 4

PRONT FACADE - PROPOSED ENTRY DOOR
Scale: Actual Size

steve e. blatz**architect** 

one union square West, 501 new york, ny 10003 t. 212.647.1399 f. 212.929.6665 sba@blatzarc.com