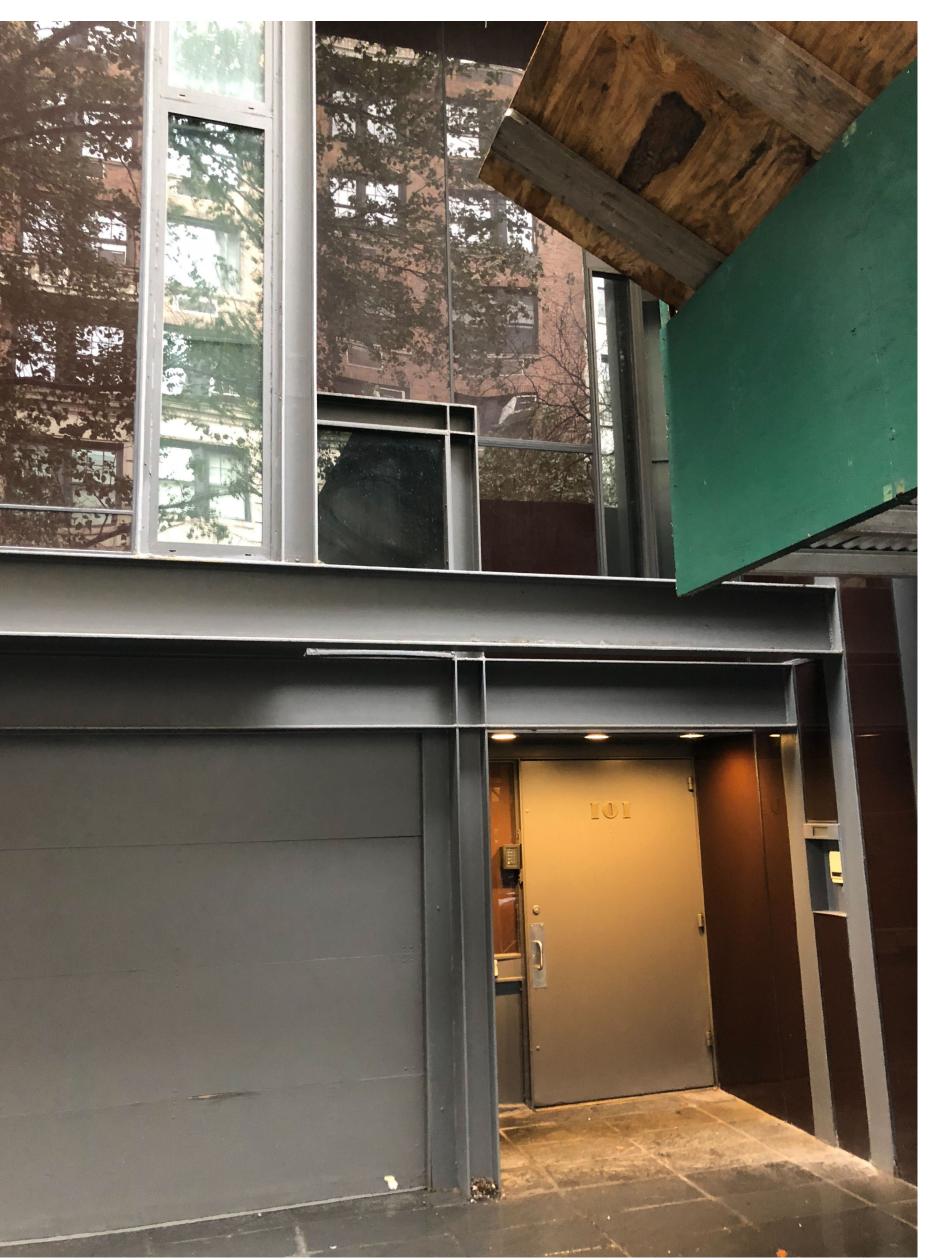

ENTRY DOOR RELOCATION

SEAL & SIGNATURE:

DATE: 01/31/2023 PROJECT NO.: 22003

DOB SET

DRAWN / EDITED BY:

PC

PAGE 1

DOB NOW NUMBER:

TITL

ENTRY DOOR RELOCATION

SEAL & SIGNATURE:

01/31/2023
PROJECT NO.:
22003

DOB SET

DRAWN / EDITED BY:

PC

PAGE 2

ENTRY DOOR RELOCATION

SEAL & SIGNATURE:

01/31/2023 22003

DOB SET DRAWN / EDITED BY: PC

SHEET NUMBER: PAGE 4

PRONT FACADE - PROPOSED ENTRY DOOR
Scale: Actual Size

steve e. blatz**architect** 

one union square West, 501 new york, ny 10003 t. 212.647.1399 f. 212.929.6665 sba@blatzarc.com