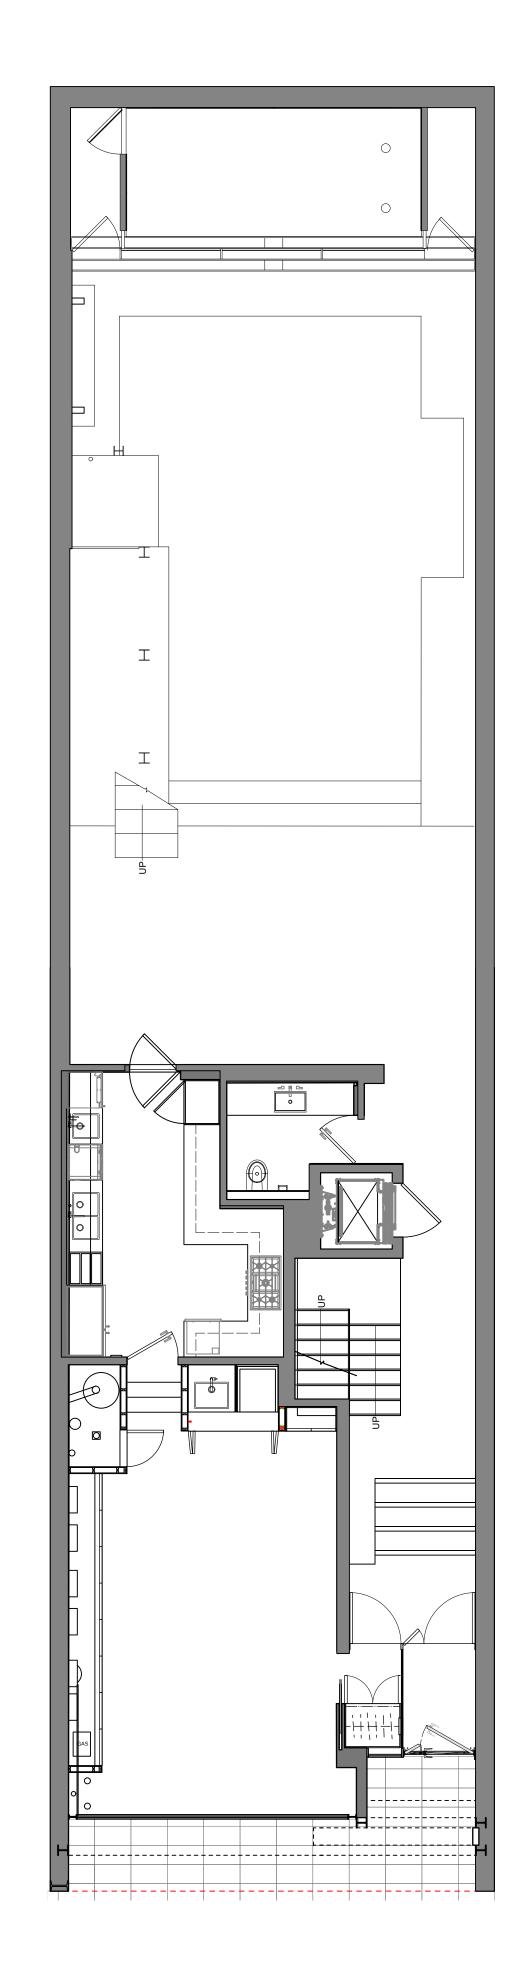

PROPOSED PLAN
Scale: 3/16" = 1'-0"

steve e. blatz**architect** 

one union square West, 501 new york, ny 10003 t. 212.647.1399 f. 212.929.6665 sba@blatzarc.com

DESIGNERS:

STUDIO

SOFIELD

GENERAL CONTRACTOR:

SILVERLINING INTERIORS, INC.

TITLE:

EXISTING & PROPOSED PLANS

SEAL & SIGNATURE:

DATE:
01/31/2023
PROJECT NO.:
22003
ISSUE:

DOB SET

DRAWN / EDITED BY:

PC

SHEET NUMBER:

PAGE 3

EXISTING PLAN
Scale: 3/16" = 1'-0"

PRONT FACADE - PROPOSED ENTRY DOOR
Scale: Actual Size

steve e. blatz**architect** 

one union square West, 501 new york, ny 10003 t. 212.647.1399 f. 212.929.6665 sba@blatzarc.com