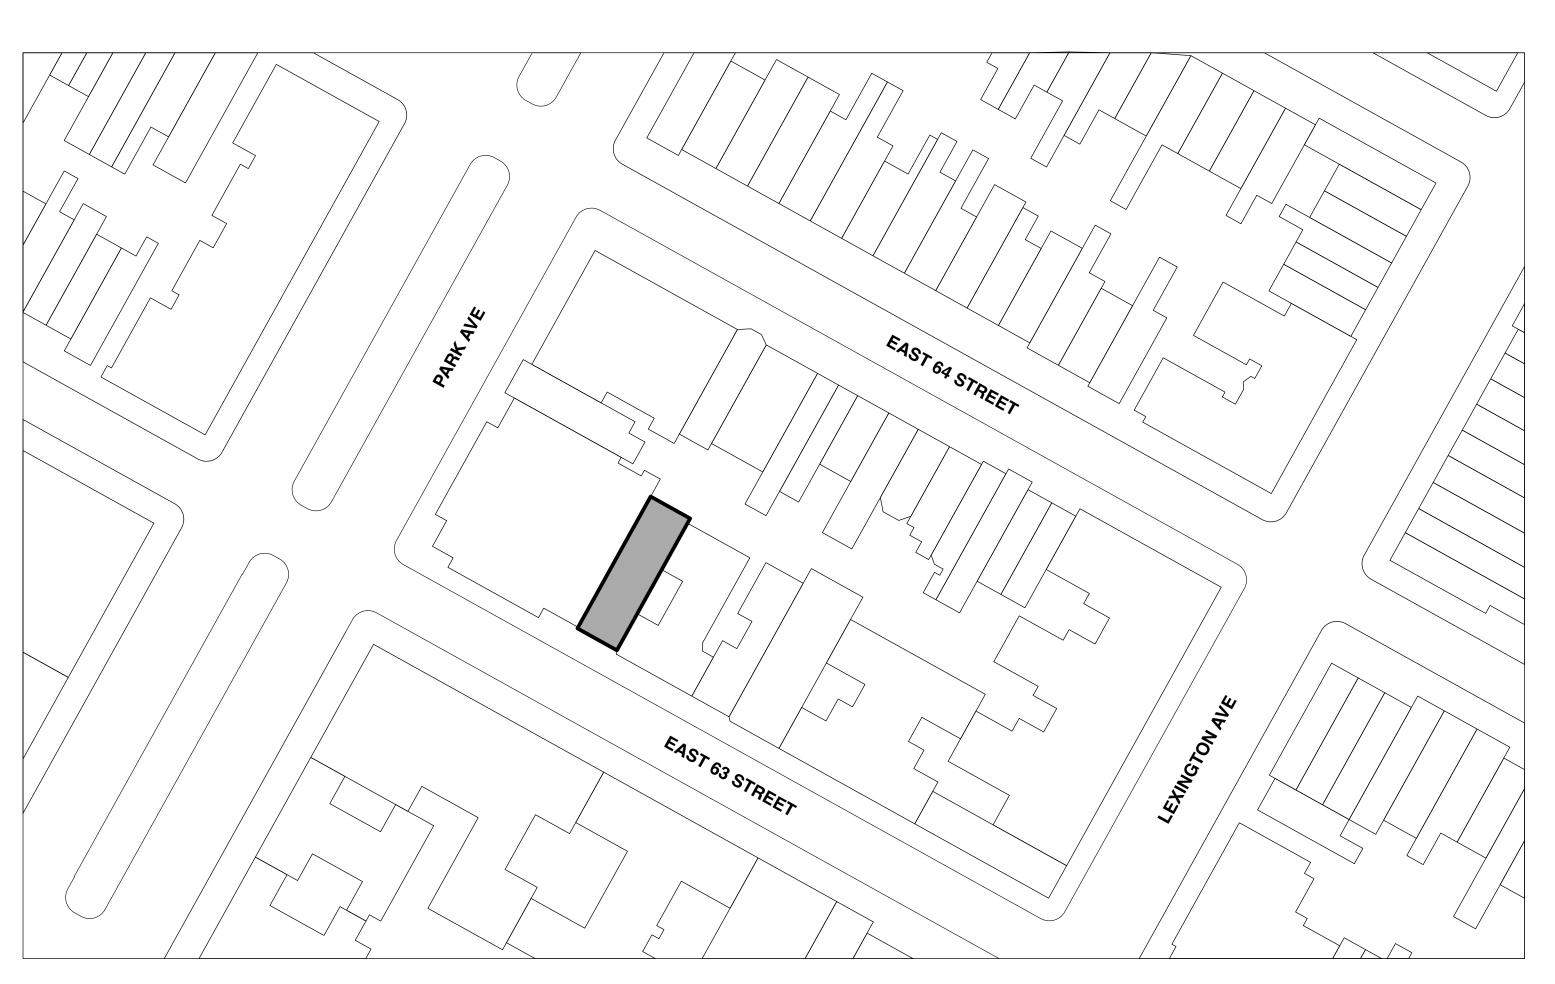

PRIVATE RESIDENCE

101 EAST 63rd STREET NEW YORK, NY 10065

POJECT:

 DATE:
 DESCRIPTION:
 BY:

 01/31/2023
 DOB SET
 SBA

All rights reserved. No part of these drawings or specifications may be copied, reproduced or used in connection with any work other than the specific project, for which they have been prepared, without prior written authorization from Steve E. Blatz Architect PLLC.

EXPEDITOR:

AGOUTI CONSTRUCTION

225 Broadway, #616 New York, NY 10007 t. 212.941.8514

PRIVATE RESIDENCE

101 EAST 63rd STREET NEW YORK, NY 10065

ROJECT:

| TE:   | DESCRIPTION: | BY: |
|-------|--------------|-----|
| /2023 | DOB SET      | SBA |
|       |              |     |
|       |              |     |
|       |              |     |
|       |              |     |
|       |              |     |
|       |              |     |
|       |              |     |

AGOUTI CONSTRUCTION

225 Broadway, #616 New York, NY 10007 t. 212.941.8514

PRIVATE RESIDENCE

101 EAST 63rd STREET NEW YORK, NY 10065

ROJECT:

| TE:   | DESCRIPTION: | В |
|-------|--------------|---|
| /2023 | DOB SET      | S |
|       |              |   |
|       |              |   |
|       |              |   |
|       |              |   |
|       |              |   |
|       |              |   |
|       |              |   |