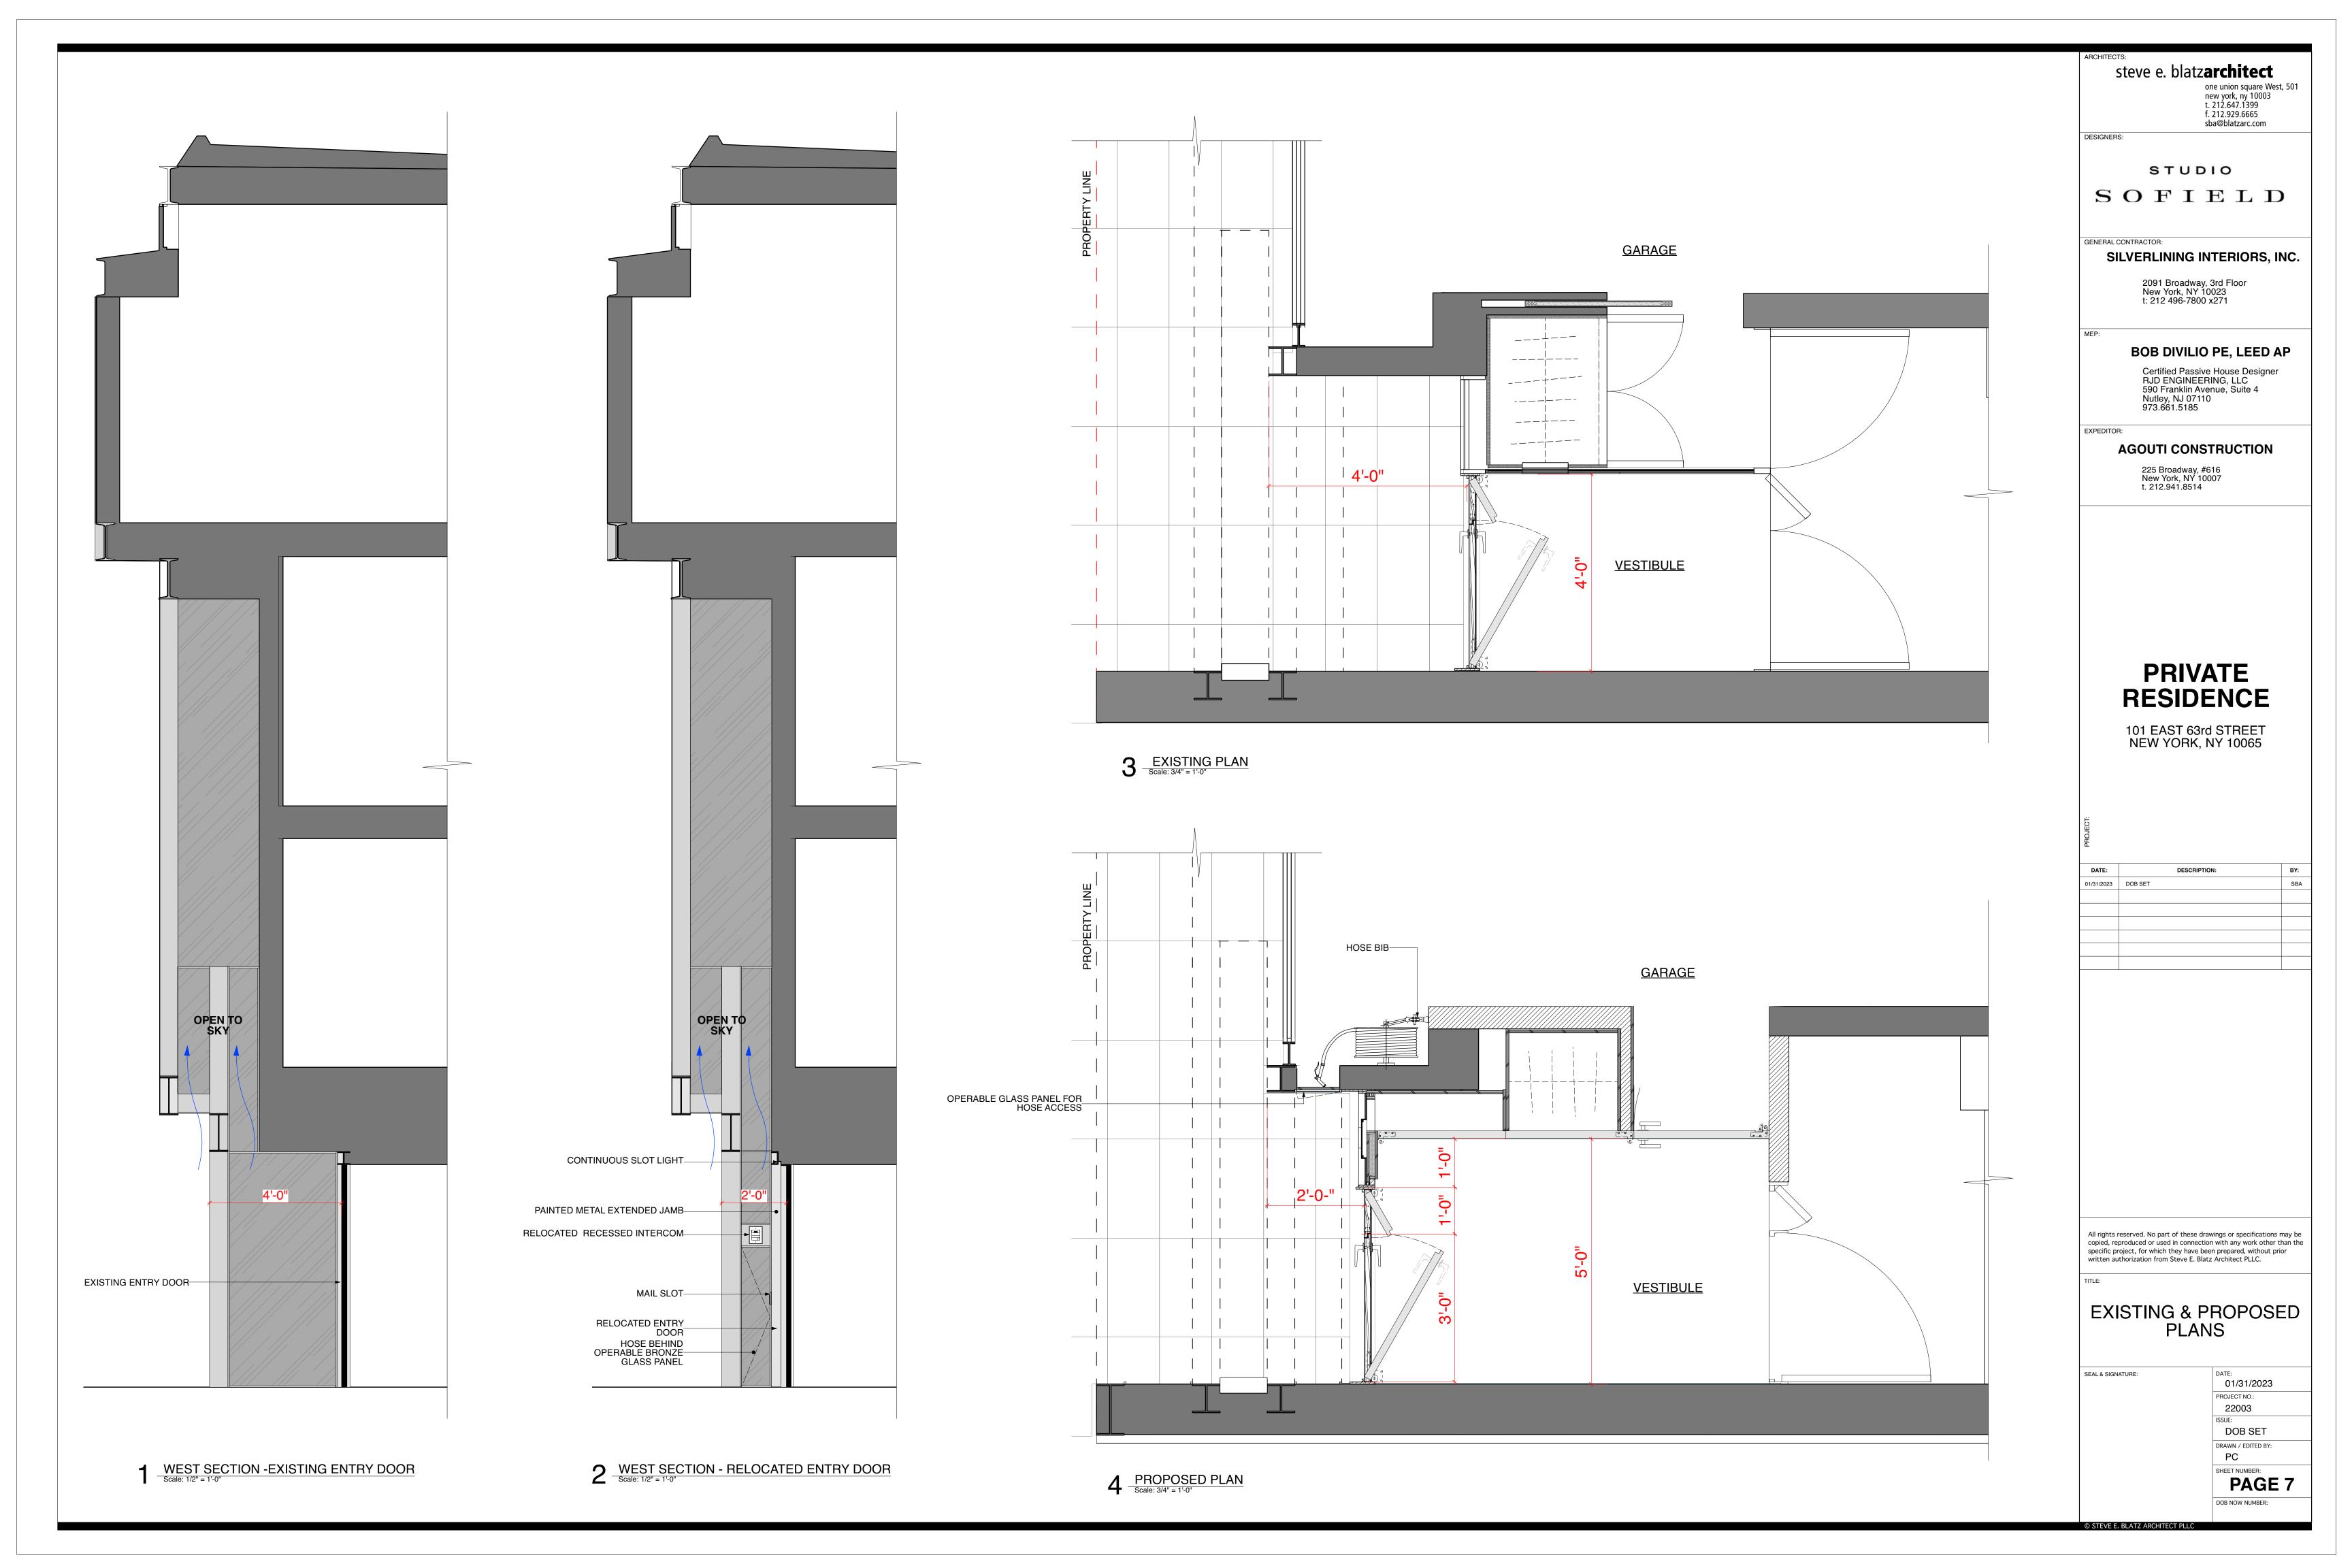

TITLE:

EXISTING & PROPOSED PLANS

SEAL & SIGNATURE:

DATE:
01/31/2023
PROJECT NO.:
22003
ISSUE:

DOB SET

DRAWN / EDITED BY:

PC

SHEET NUMBER:

PAGE 3

EXISTING PLAN
Scale: 3/16" = 1'-0"

PRONT FACADE - PROPOSED ENTRY DOOR
Scale: Actual Size

steve e. blatz**architect** 

one union square West, 501 new york, ny 10003 t. 212.647.1399 f. 212.929.6665 sba@blatzarc.com