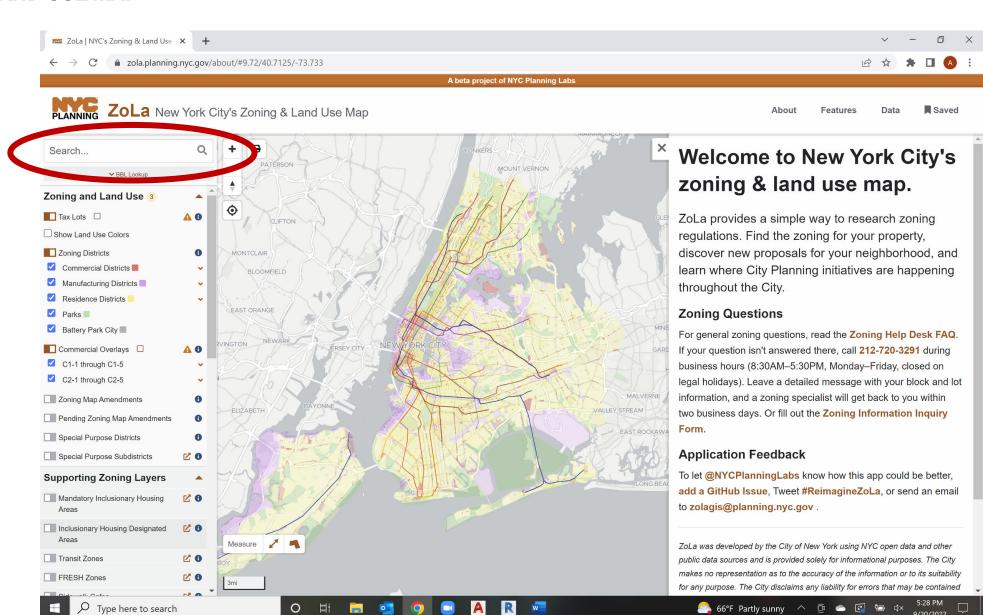

#### **SEARCH**

• BY ADDRESS START TYPING - SITE WILL SUGGEST CHOICES.

#### **SEARCH**

- BY ADDRESS
- BY ZOOMING TO LOCATION SCROLL WITH MOUSE WHEEL OR USE + AND -.

#### **SEARCH**

- BY ADDRESS
- BY ZOOMING TO LOCATION