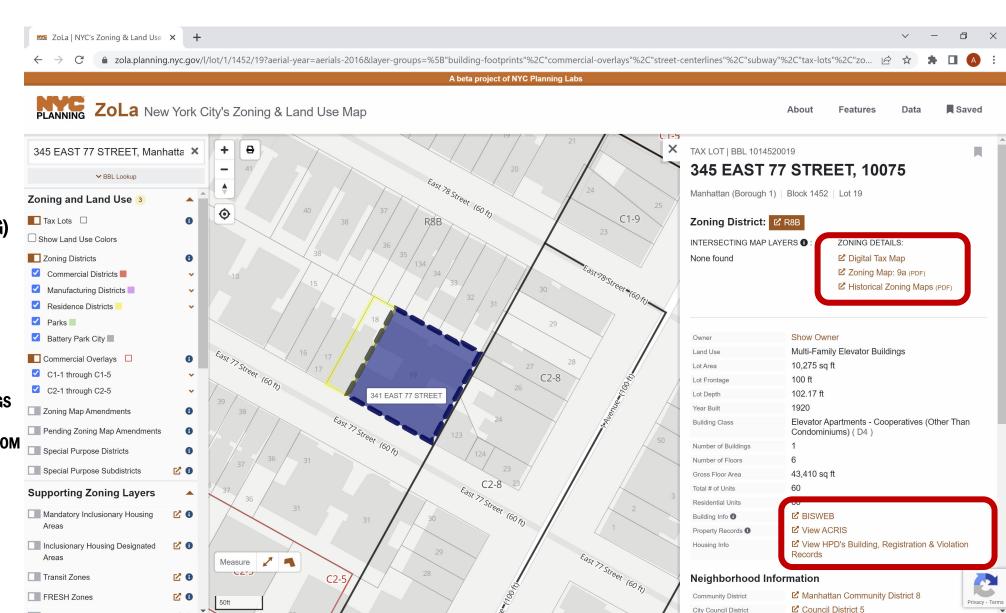

### FIRST EXAMPLE (OLD BUILDING)

• BY ADDRESS

**345 E 77<sup>TH</sup> STREET MANHATTAN** 

#### FIRST EXAMPLE (OLD BUILDING)

BY ADDRESS

345 E 77TH STREET MANHATTAN

#### **DIRECT LINKS IN NEW TABS**

- DIGITAL TAX MAP
- 2. ZONING MAP
- 3. BISWEB (DEPARTMENT OF BUILDINGS ON-LINE INFORMATION SYSTEM)
- 4. ACRIS (FINANCIAL INFORMATION FROM DEPARTMENT OF FINANCE)
- 5. HPD BIULDING REGISTRATION AND VIOLATION RECORDS

### FIRST EXAMPLE (OLD BUILDING)

**BY ADDRESS** 

345 E 77<sup>™</sup> STREET MANHATTAN

### **DIRECT LINK IN NEW TAB**

- **CLICK ON BIN**
- **BIN (BUILDING INFORMATION NUMBER)**
- **UNIQUETO EACH BUILDING**
- FIRST NUMERAL REPRESENTS **BOROUGH (1 = Manhattan)**

BIS Menu | Property Browse Privacy Policy Terms of Use