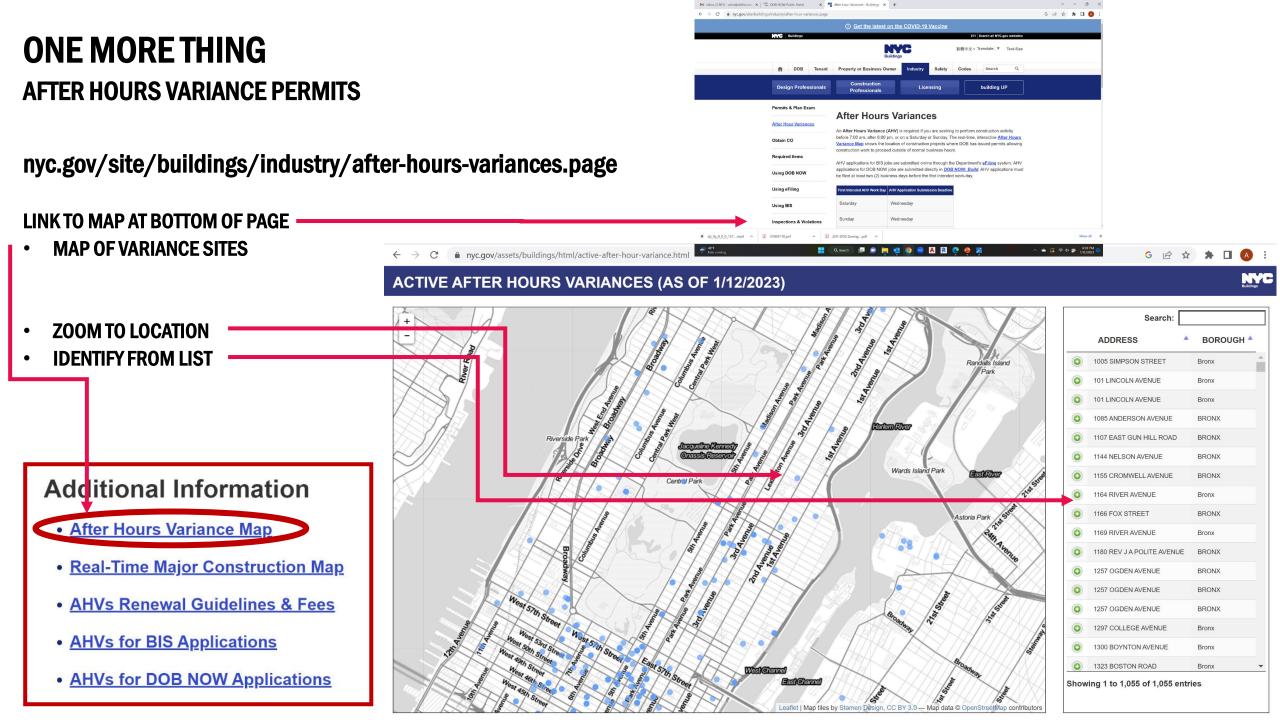

ACTIVE ZONING AND LAND USE MAP

### zola.planning.nyc.gov

#### **SEARCH**

- BY ADDRESS
- BY ZOOMING TO LOCATION

#### **SECOND EXAMPLE**

BY ZOOMING TO LOCATION
 75<sup>TH</sup> AND THIRD AVENUE

#### **ZONING INFORMATION**

#### LOTS OF SCROLLING TO FIND INFORMATION

- HEIGHT OF BUILDING (ZONING HEIGHT)
- NUMBER OF UNITS
- TOTAL LOT AREA , FLOOR AREA, AND FAR
- ZONING DIAGRAM (ZD-1) SHOWS BUILDING BULK OUTLINE AND TRUE OVERALL HEIGHT



### INTERACTIVE ZONING AND LAND USE MAP

### zola.planning.nyc.gov

#### **SEARCH**

- BY ADDRESS
- BY ZOOMING TO LOCATION

#### **SECOND EXAMPLE**

• BY ZOOMING TO LOCATION
75TH AND THIRD AVENUE

# SCOPE OF WORK (FORMERLY SCHEDULE A)

LOTS OF SCROLLING TO FIND INFORMATION

- NUMBER OF UNITS PER FLOOR
- SELECT TYPE OF INFPORMATION FROM PULL DOWN MENU