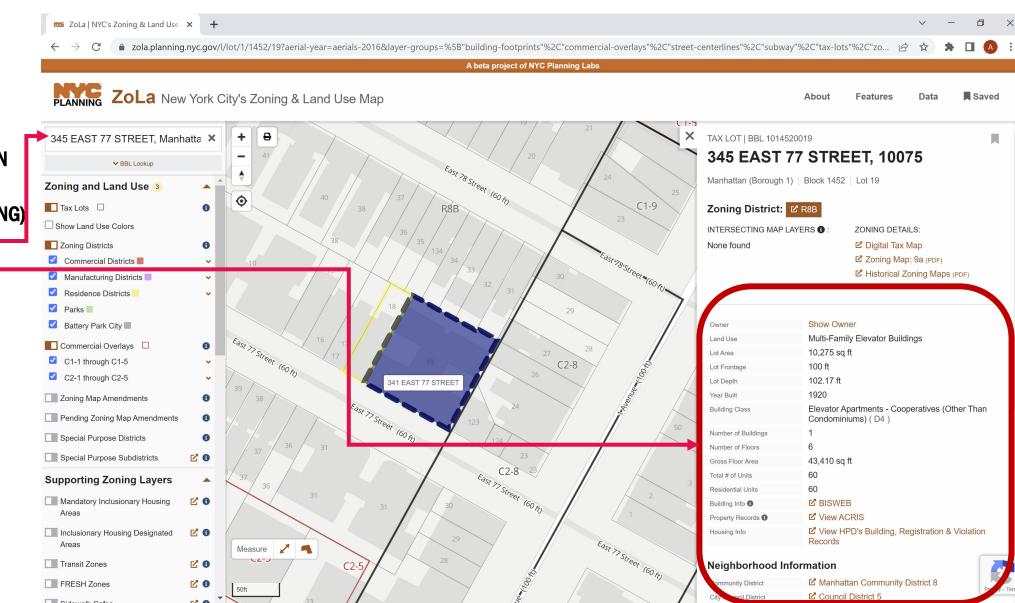

### FIRST EXAMPLE (OLD BUILDING)

• BY ADDRESS

**345 E 77<sup>TH</sup> STREET MANHATTAN** 

#### INFORMATION AVAILABLE

- 1. ZONING DISTRICT
- 2. COMMUNITY DISTRICT
- 3. CITY COUNCIL DISTRICT
- 4. LOT SIZE AND DIMENSIONS
- 5. YEAR BUILT (OFTEN WRONG)
- GROSS FLOOR AREA
- 7. BUILDING TYPE
- 8. NUMBER OF FLOORS AND UNITS
- 9. SCHOOL DISTRICT
- 10. POLICE PRECINCT
- 11. FIRE COMPANY
- 12. SANITATION DISTRICT AND SUBSECTION

#### FIRST EXAMPLE (OLD BUILDING)

BY ADDRESS

345 E 77TH STREET MANHATTAN