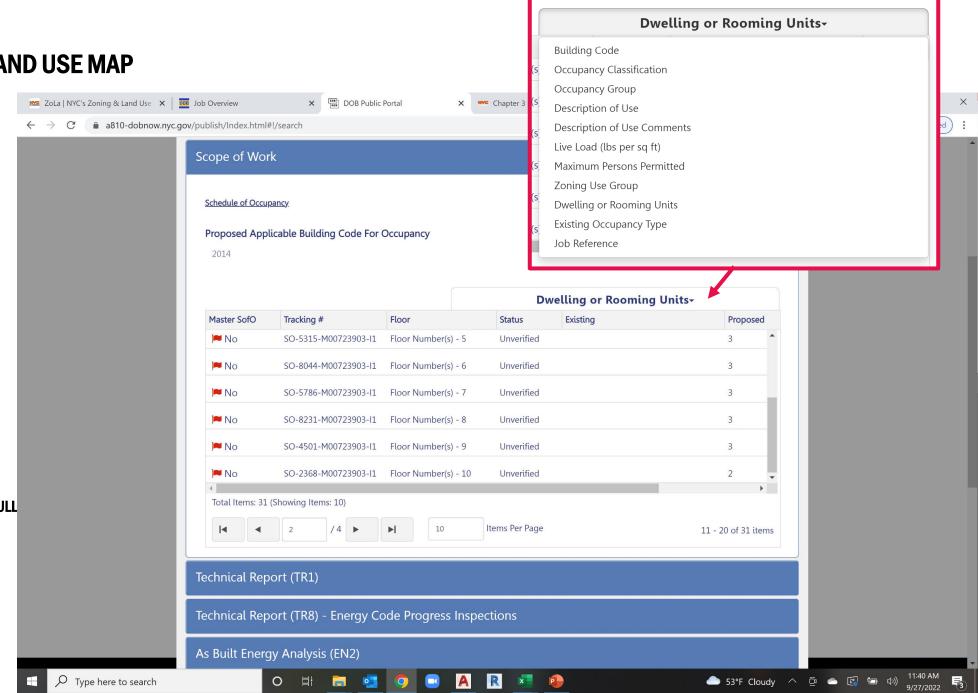

# SCOPE OF WORK (FORMERLY SCHEDULE A)

LOTS OF SCROLLING TO FIND INFORMATION

- NUMBER OF UNITS PER FLOOR
- SELECT TYPE OF INFPORMATION FROM PULL DOWN MENU