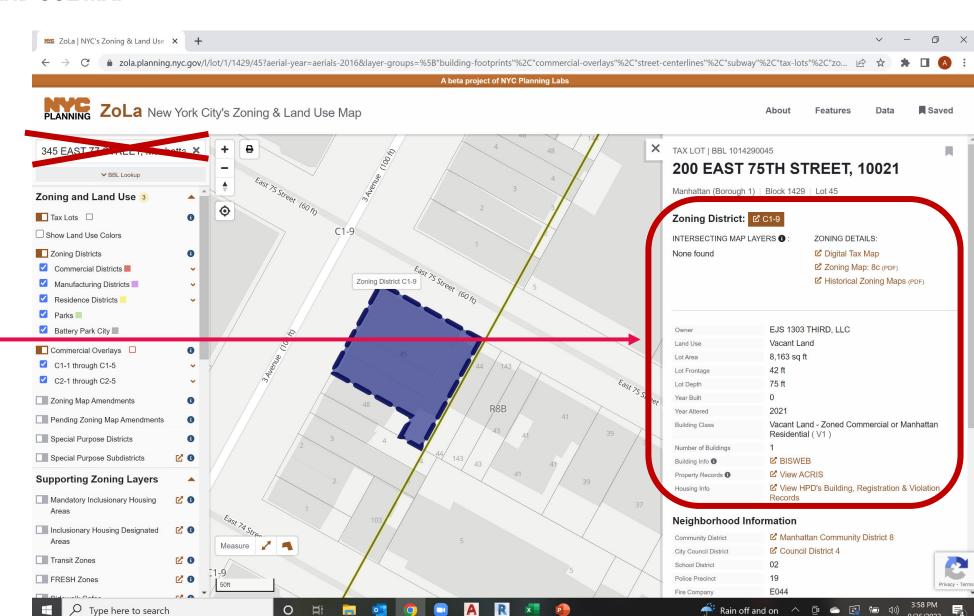

#### **SECOND EXAMPLE**

• BY ZOOMING TO LOCATION
75TH AND THIRD AVENUE

#### INFORMATION AVAILABLE

- 1. ZONING DISTRICT
- 2. COMMUNITY DISTRICT
- 3. CITY COUNCIL DISTRICT
- 4. LOT SIZE AND DIMENSIONS
- 5. GROSS FLOOR AREA
- 6. BUILDING TYPE
- 7. NUMBER OF FLOORS AND UNITS
- 8. SCHOOL DISTRICT
- 9. POLICE PRECINCT
- 10. FIRE COMPANY
- 11. SANITATION DISTRICT AND SUBSECTION