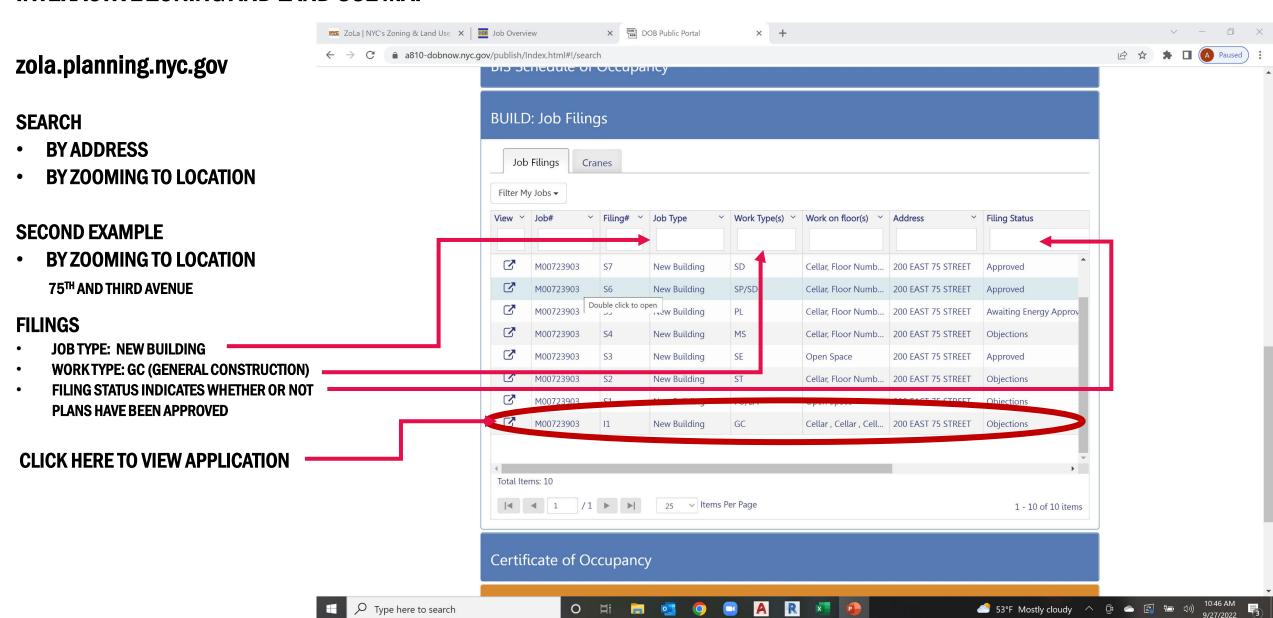

#### **PROPERTY PROFILE**

- SCROLL DOWN TO "BUILD: Job Filings" TAB
- **VALUABLE INFORMATIONON ON OTHER TABS**
- **GENERAL BUILDING INFORMATION**
- **CERTIFICATE OF OCCUPANCY**
- **SAFETY COMPLIANCE**