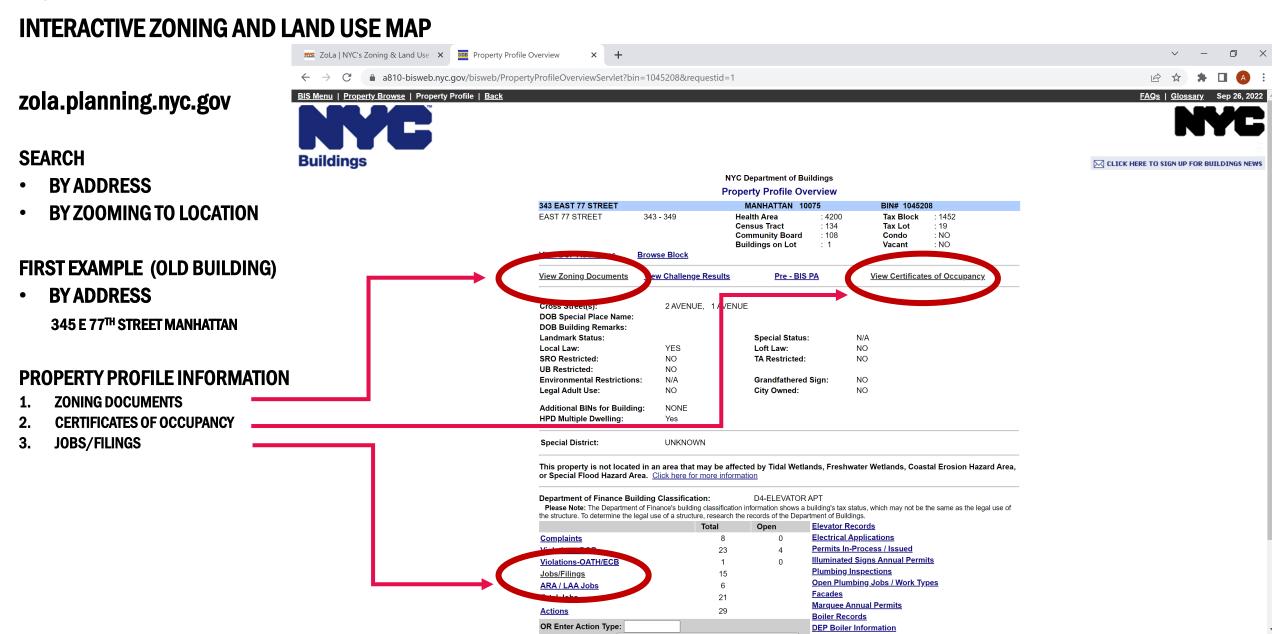

### FIRST EXAMPLE (OLD BUILDING)

• BY ADDRESS

**345 E 77<sup>TH</sup> STREET MANHATTAN** 

#### INFORMATION AVAILABLE

- 1. ZONING DISTRICT
- 2. COMMUNITY DISTRICT
- 3. CITY COUNCIL DISTRICT
- 4. LOT SIZE AND DIMENSIONS
- 5. YEAR BUILT (OFTEN WRONG)
- GROSS FLOOR AREA
- 7. BUILDING TYPE
- 8. NUMBER OF FLOORS AND UNITS
- 9. SCHOOL DISTRICT
- 10. POLICE PRECINCT
- 11. FIRE COMPANY
- 12. SANITATION DISTRICT AND SUBSECTION

#### **DIRECT LINKS IN NEW TABS**

- DIGITAL TAX MAP
- 2. ZONING MAP
- 3. BISWEB (DEPARTMENT OF BUILDINGS ON-LINE INFORMATION SYSTEM)
- 4. ACRIS (FINANCIAL INFORMATION FROM DEPARTMENT OF FINANCE)
- 5. HPD BIULDING REGISTRATION AND VIOLATION RECORDS