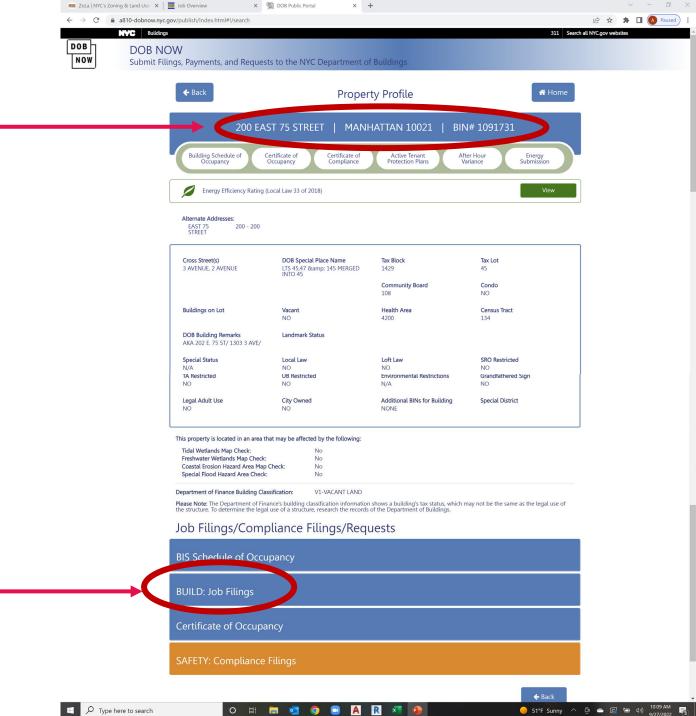

#### **SECOND EXAMPLE**

• BY ZOOMING TO LOCATION
75<sup>TH</sup> AND THIRD AVENUE

PROPERTY PROFILE OVERVIEW

**CLICK ON JOBS/FILINGS** 

#### **PROPERTY PROFILE**

- SCROLL DOWN TO "BUILD: Job Filings" TAB
- **VALUABLE INFORMATIONON ON OTHER TABS**
- **GENERAL BUILDING INFORMATION**
- **CERTIFICATE OF OCCUPANCY**
- **SAFETY COMPLIANCE**