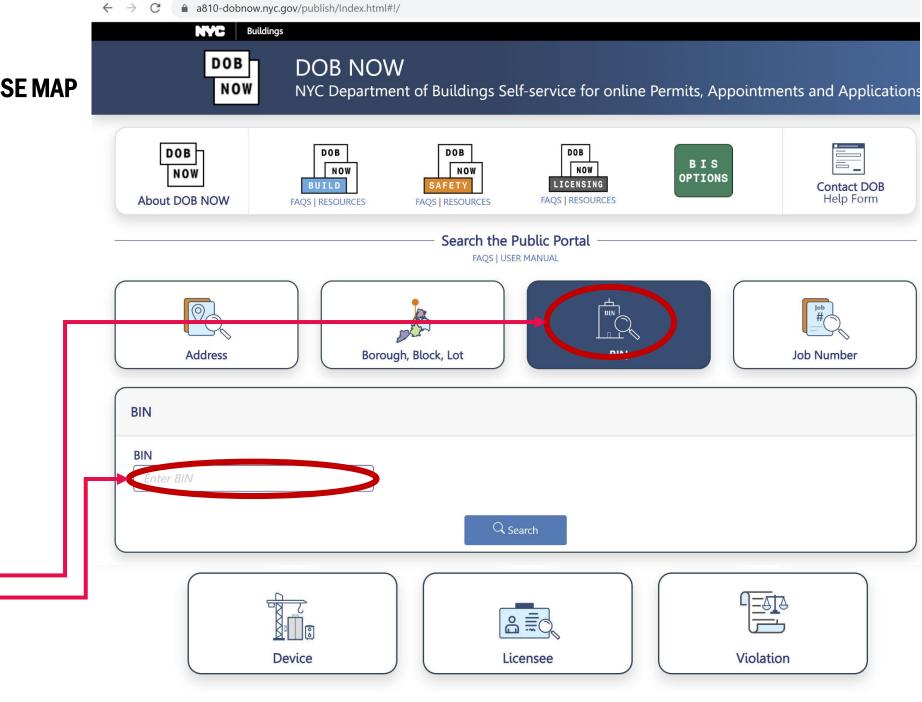

#### **DOB NOW**

- SEARCH BY ADDRESS,
- JOB NUMBER,
- BIN,
- BOROUGH BLOCK AND LOT

#### **SEARCH BY BIN**

- OPENTAB
- COPY (OR TYPE) BIN