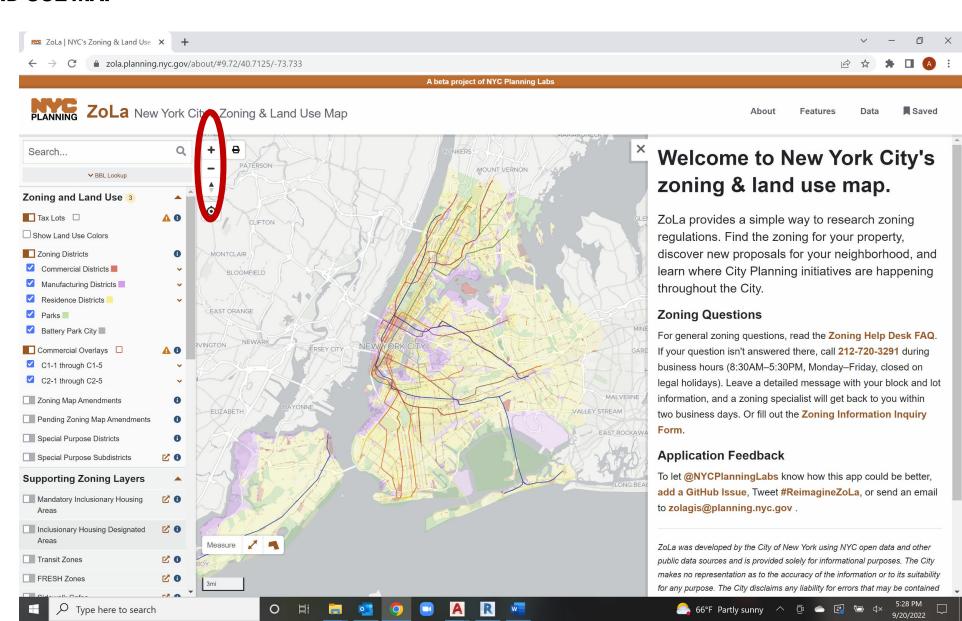

#### **SEARCH**

- BY ADDRESS
- BY ZOOMING TO LOCATION SCROLL WITH MOUSE WHEEL OR USE + AND -.

#### **SEARCH**

- BY ADDRESS
- BY ZOOMING TO LOCATION