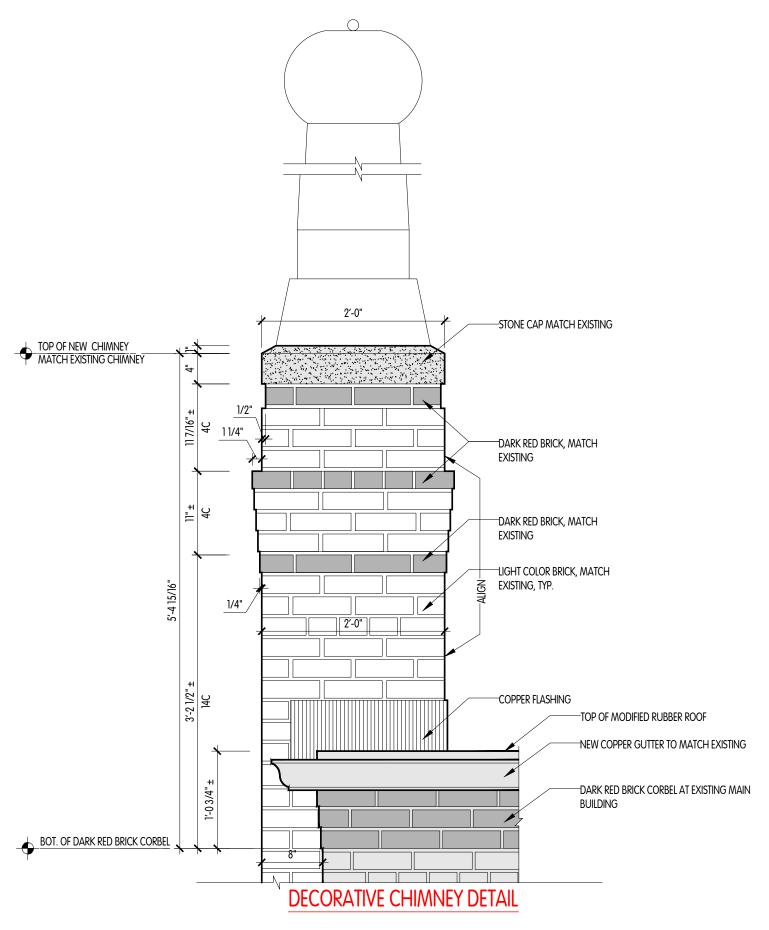

EXISTING DECORATIVE MASONRY CHIMNEY TO BE REMOVED-

REMOVABLE DECORATION BY PREVIOUS OWNER, NOT PART OF ORIGINAL BUILDING-

**RESIDENCE ALTERATIONS** 

ZARAS & NEUDORFER ARCHITECTS, P.C.

**EXISTING PROPOSED** 