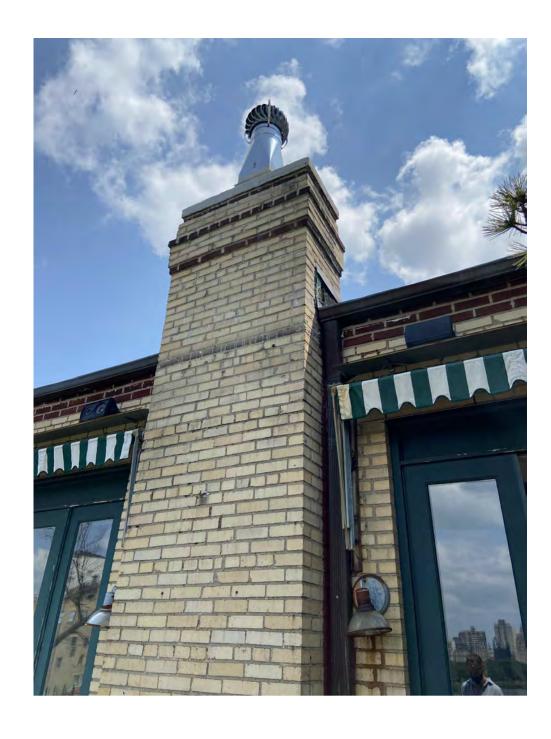

LANDMARK DISTRICT MAP LP-1834 N.T.S.

21 EAST 90TH ST, TAX PHOTO.

ZARAS & NEUDORFER ARCHITECTS, P.C.

11/02/2022

**RESIDENCE ALTERATIONS** 

ZARAS & NEUDORFER ARCHITECTS, P.C.

EXISTING PAINTED WOOD TERRACE DOORS TO BE REMOVED.

EXISTING DECORATIVE MASONRY CHIMNEY TO BE REMOVED-

REMOVABLE DECORATION BY PREVIOUS OWNER, NOT PART OF ORIGINAL BUILDING-

**RESIDENCE ALTERATIONS** 

ZARAS & NEUDORFER ARCHITECTS, P.C.

**EXISTING PROPOSED** 