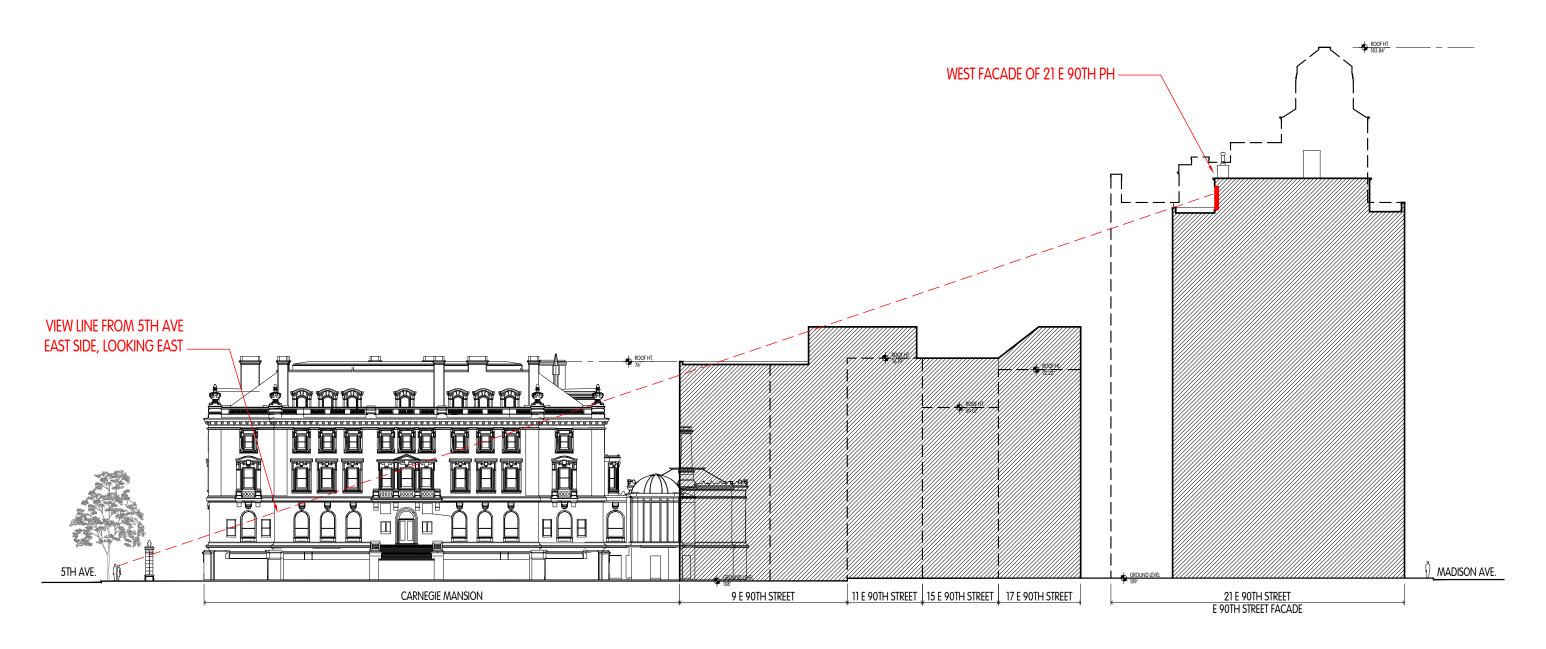

VIEW-2:VIEW FROM SHUMAN RUNNING TRACK INSIDE THE CENTRAL PARK RESERVOIR, OVERLOOKING 5TH AVE.

**RESIDENCE ALTERATIONS** 

ZARAS & NEUDORFER ARCHITECTS, P.C.

**ELEVATION FROM 5TH AVE. LOOKING EAST EXISTING** 

**ELEVATION FROM 5TH AVE. LOOKING EAST PROPOSED** 

**RESIDENCE ALTERATIONS** 

ZARAS & NEUDORFER ARCHITECTS, P.C.

11/02/2022

21 EAST 90TH, PH D, NEW YORK, NY 10128

ELEVATION / SECTION DIAGRAM FROM E 90TH STREET LOOKING NORTH