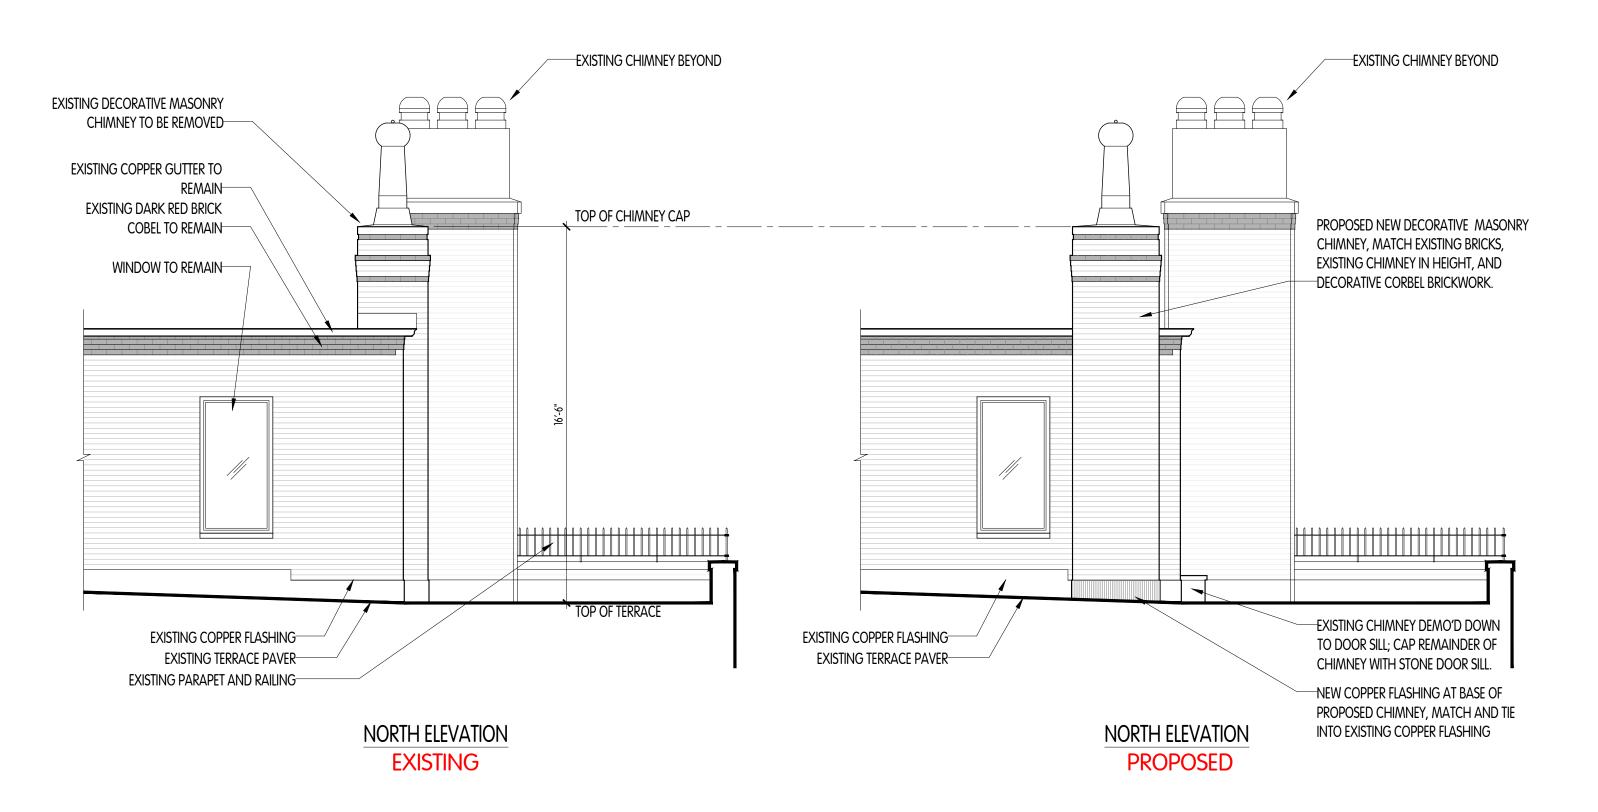

EXISTING DECORATIVE MASONRY CHIMNEY TO BE REMOVED-

REMOVABLE DECORATION BY PREVIOUS OWNER, NOT PART OF ORIGINAL BUILDING-

**RESIDENCE ALTERATIONS** 

ZARAS & NEUDORFER ARCHITECTS, P.C.

**EXISTING PROPOSED** 