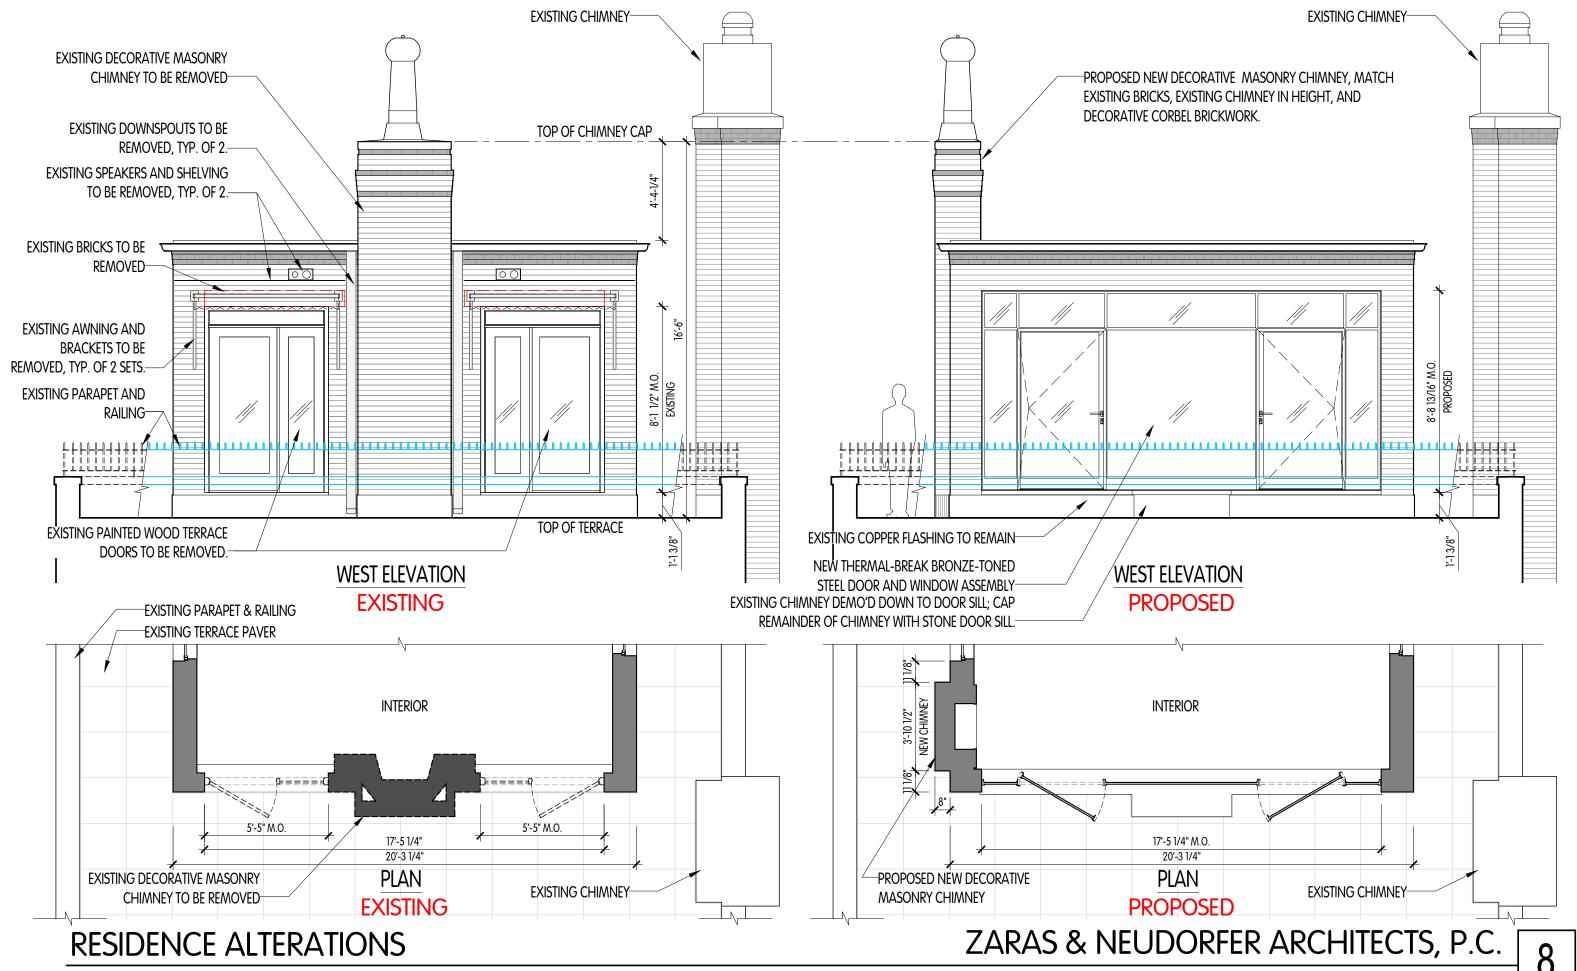

LANDMARK DISTRICT MAP LP-1834 N.T.S.

21 EAST 90TH ST, TAX PHOTO.

ZARAS & NEUDORFER ARCHITECTS, P.C.

11/02/2022

**RESIDENCE ALTERATIONS** 

ZARAS & NEUDORFER ARCHITECTS, P.C.

EXISTING PAINTED WOOD TERRACE DOORS TO BE REMOVED.

EXISTING DECORATIVE MASONRY CHIMNEY TO BE REMOVED-

REMOVABLE DECORATION BY PREVIOUS OWNER, NOT PART OF ORIGINAL BUILDING-

**RESIDENCE ALTERATIONS** 

ZARAS & NEUDORFER ARCHITECTS, P.C.

**EXISTING PROPOSED** 