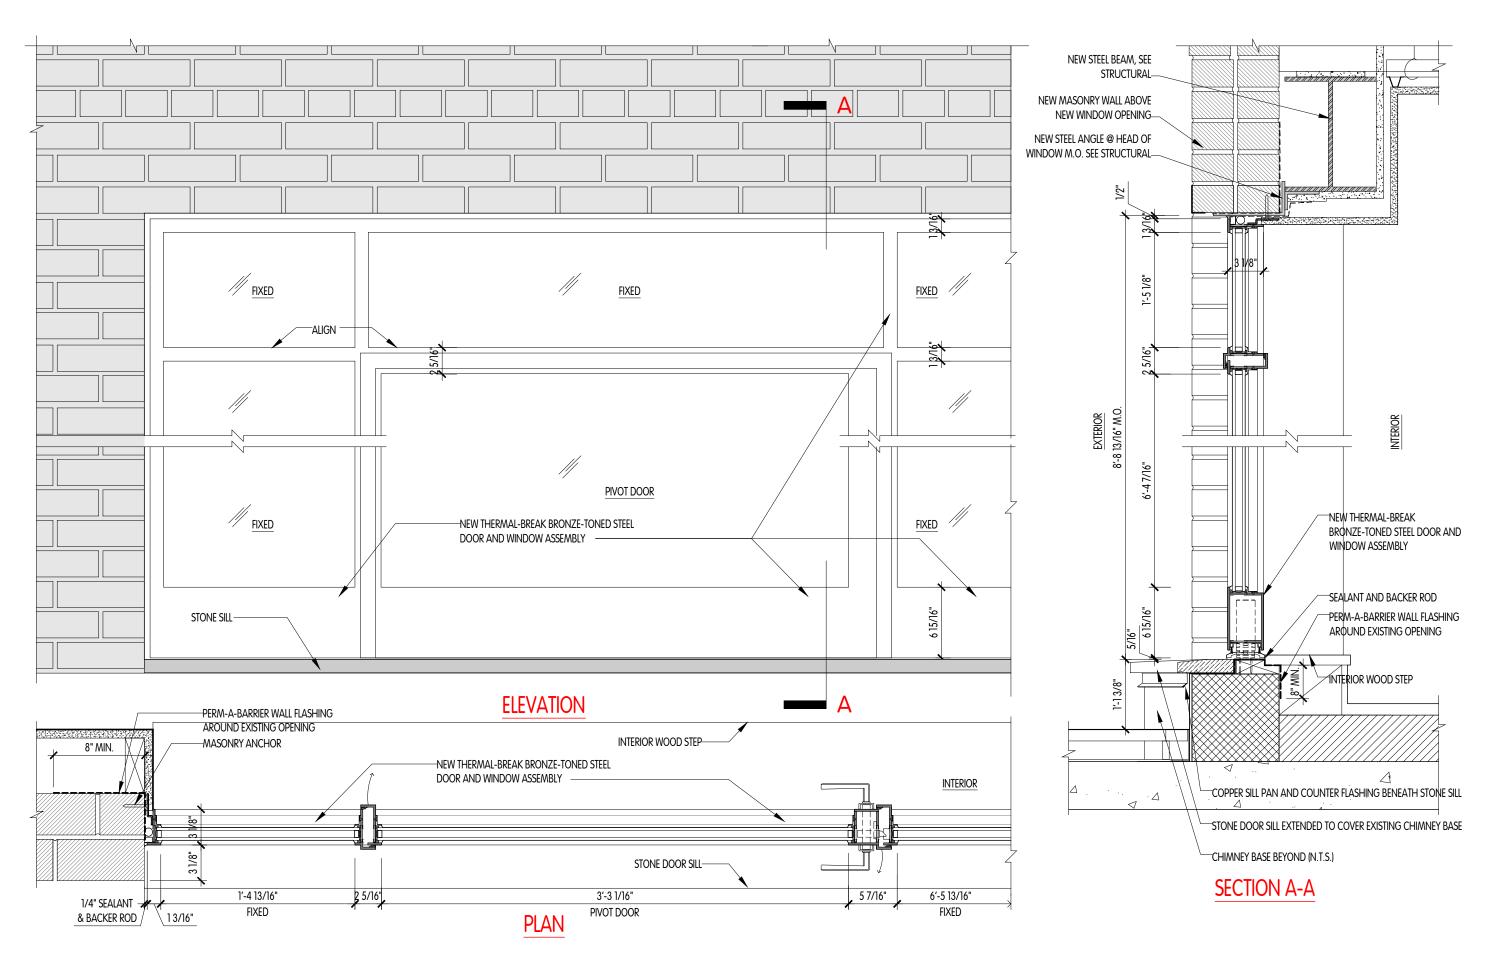

LANDMARK DISTRICT MAP LP-1834 N.T.S.

21 EAST 90TH ST, TAX PHOTO.

ZARAS & NEUDORFER ARCHITECTS, P.C.

11/02/2022

**RESIDENCE ALTERATIONS** 

ZARAS & NEUDORFER ARCHITECTS, P.C.

EXISTING PAINTED WOOD TERRACE DOORS TO BE REMOVED.