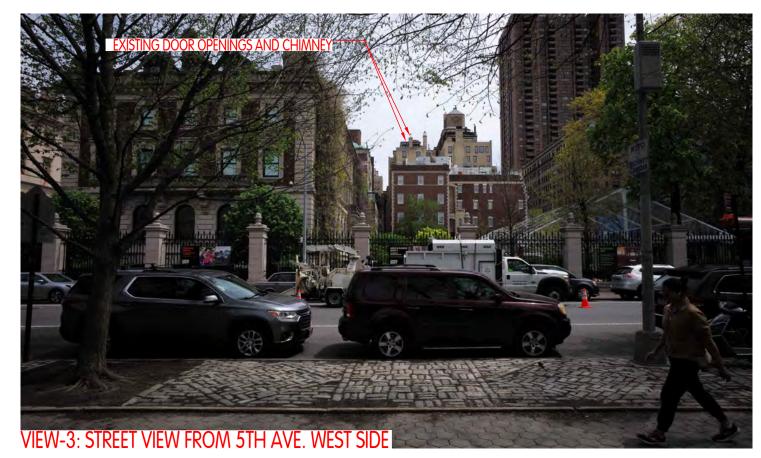

LANDMARK DISTRICT MAP LP-1834 N.T.S.





21 EAST 90TH ST, TAX PHOTO.

ZARAS & NEUDORFER ARCHITECTS, P.C.

11/02/2022

**RESIDENCE ALTERATIONS** 













ZARAS & NEUDORFER ARCHITECTS, P.C.





EXISTING PAINTED WOOD TERRACE DOORS TO BE REMOVED.

EXISTING DECORATIVE MASONRY CHIMNEY TO BE REMOVED-

REMOVABLE DECORATION BY PREVIOUS OWNER, NOT PART OF ORIGINAL BUILDING-

**RESIDENCE ALTERATIONS** 

ZARAS & NEUDORFER ARCHITECTS, P.C.





**EXISTING PROPOSED** 

VIEW-2:VIEW FROM SHUMAN RUNNING TRACK INSIDE THE CENTRAL PARK RESERVOIR, OVERLOOKING 5TH AVE.

**RESIDENCE ALTERATIONS** 

ZARAS & NEUDORFER ARCHITECTS, P.C.



**ELEVATION FROM 5TH AVE. LOOKING EAST EXISTING** 

**ELEVATION FROM 5TH AVE. LOOKING EAST PROPOSED** 

**RESIDENCE ALTERATIONS** 

ZARAS & NEUDORFER ARCHITECTS, P.C.

11/02/2022

21 EAST 90TH, PH D, NEW YORK, NY 10128



ELEVATION / SECTION DIAGRAM FROM E 90TH STREET LOOKING NORTH

RESIDENCE ALTERATIONS

ZARAS & NEUDORFER AR