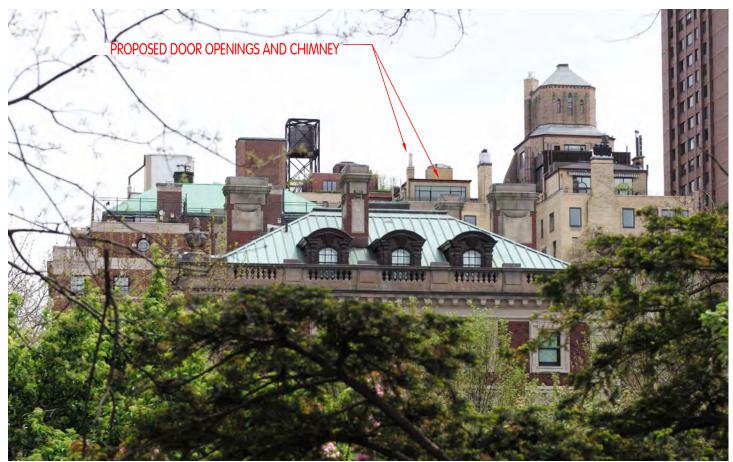

**ELEVATION FROM 5TH AVE. LOOKING EAST PROPOSED** 

**RESIDENCE ALTERATIONS** 

ZARAS & NEUDORFER ARCHITECTS, P.C.

11/02/2022

21 EAST 90TH, PH D, NEW YORK, NY 10128

ELEVATION / SECTION DIAGRAM FROM E 90TH STREET LOOKING NORTH