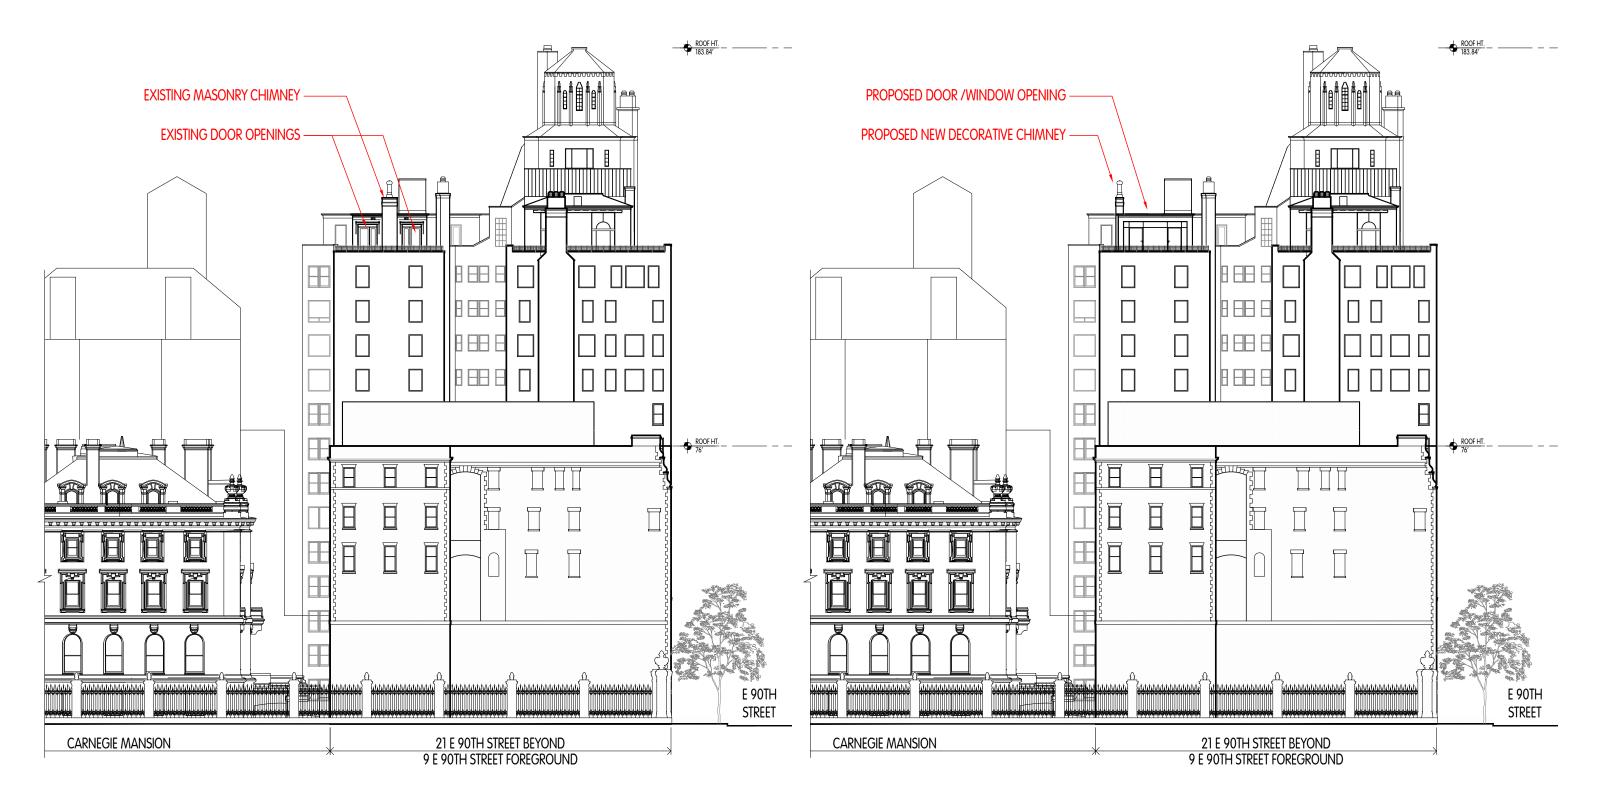

RESIDENCE ALTERATIONS

ZARAS & NEUDORFER ARCHITECTS, P.C.

ZARAS & NEUDORFER ARCHITECTS, P.C.

21 EAST 90TH, PH D, NEW YORK, NY 10128

ZARAS & NEUDORFER ARCHITECTS, P.C.

21 EAST 90TH, PH D, NEW YORK, NY 10128

ZARAS & NEUDORFER ARCHITECTS, P.C.