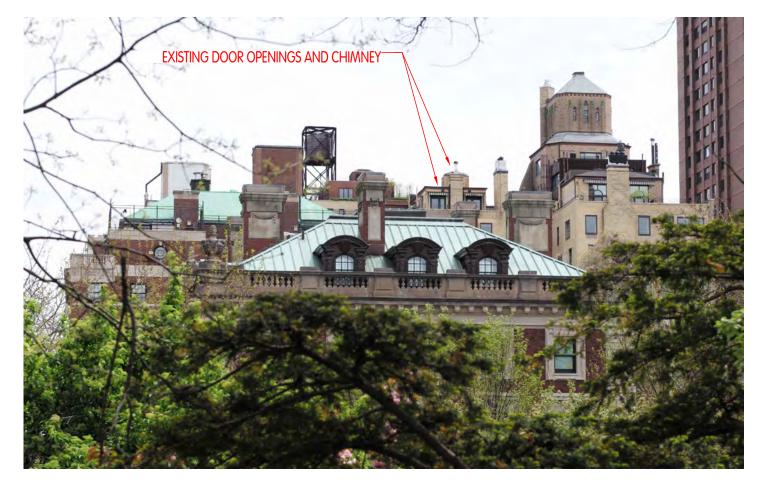

VIEW-2:VIEW FROM SHUMAN RUNNING TRACK INSIDE THE CENTRAL PARK RESERVOIR, OVERLOOKING 5TH AVE.

**RESIDENCE ALTERATIONS** 

ZARAS & NEUDORFER ARCHITECTS, P.C.

**ELEVATION FROM 5TH AVE. LOOKING EAST EXISTING** 