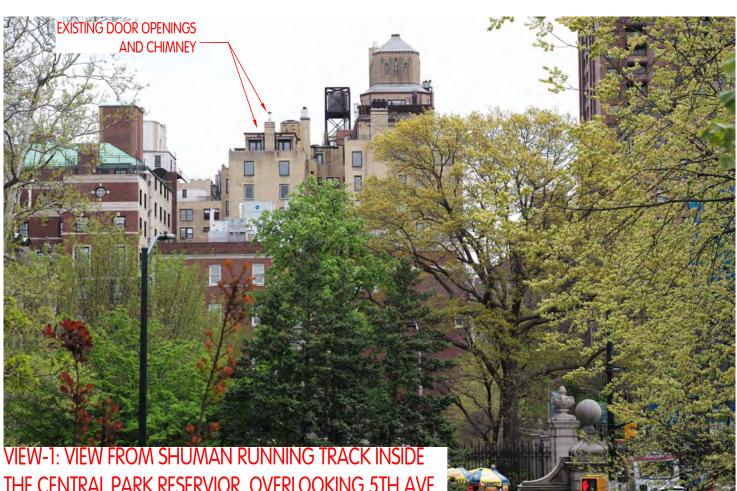

EXISTING DECORATIVE MASONRY CHIMNEY TO BE REMOVED-

REMOVABLE DECORATION BY PREVIOUS OWNER, NOT PART OF ORIGINAL BUILDING-

**RESIDENCE ALTERATIONS** 

ZARAS & NEUDORFER ARCHITECTS, P.C.

**EXISTING PROPOSED** 