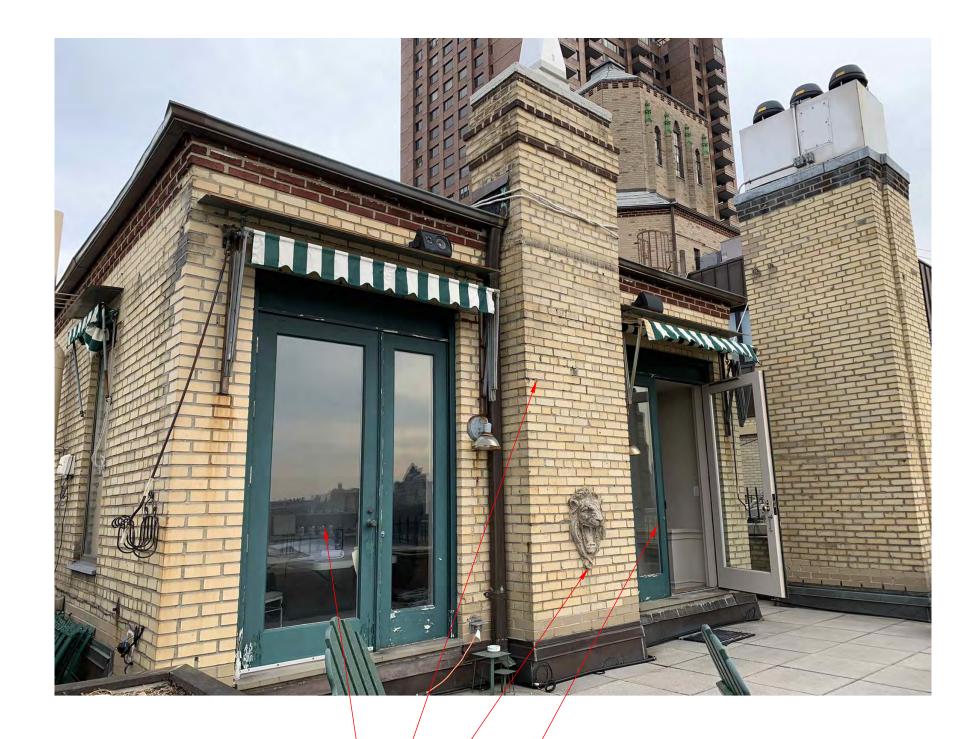

EXISTING DECORATIVE MASONRY CHIMNEY TO BE REMOVED-

REMOVABLE DECORATION BY PREVIOUS OWNER, NOT PART OF ORIGINAL BUILDING-

**RESIDENCE ALTERATIONS** 

ZARAS & NEUDORFER ARCHITECTS, P.C.

**EXISTING PROPOSED** 