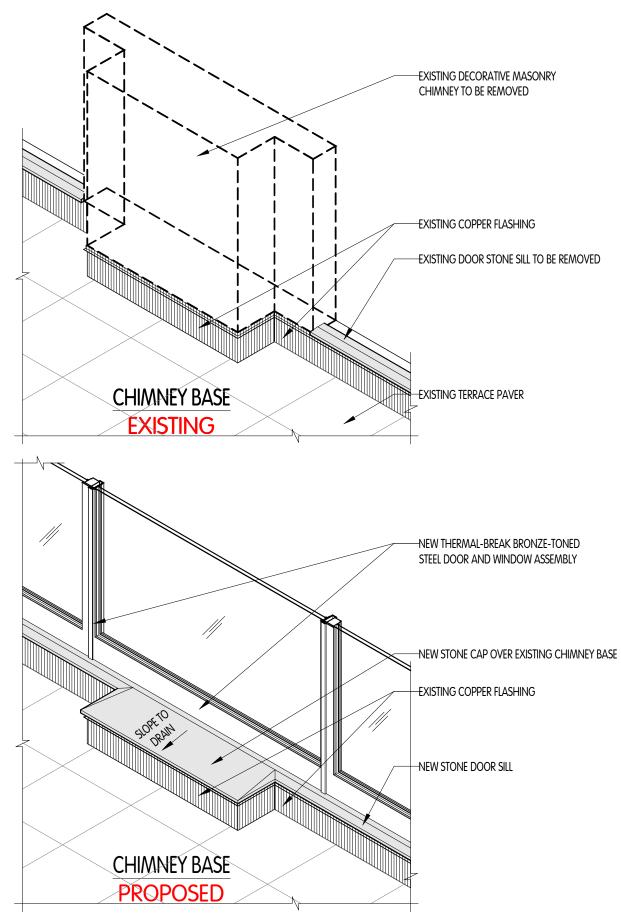

EXISTING DECORATIVE MASONRY CHIMNEY TO BE REMOVED-

REMOVABLE DECORATION BY PREVIOUS OWNER, NOT PART OF ORIGINAL BUILDING-

**RESIDENCE ALTERATIONS** 

ZARAS & NEUDORFER ARCHITECTS, P.C.

**EXISTING PROPOSED** 