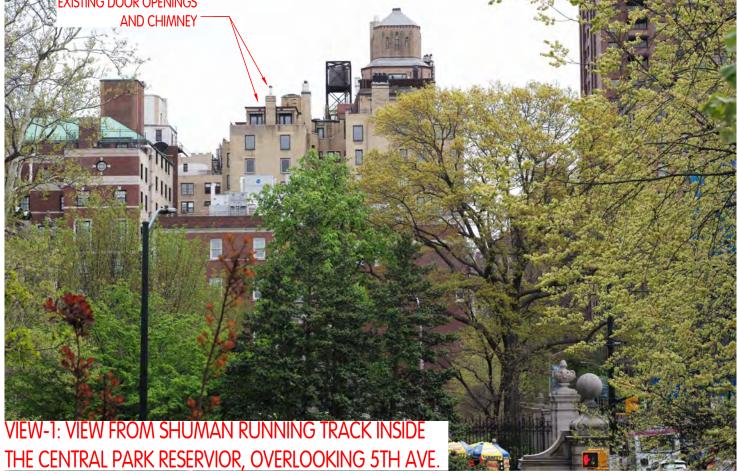

VIEW-2:VIEW FROM SHUMAN RUNNING TRACK INSIDE THE CENTRAL PARK RESERVOIR, OVERLOOKING 5TH AVE.

**RESIDENCE ALTERATIONS** 

ZARAS & NEUDORFER ARCHITECTS, P.C.

**ELEVATION FROM 5TH AVE. LOOKING EAST EXISTING** 