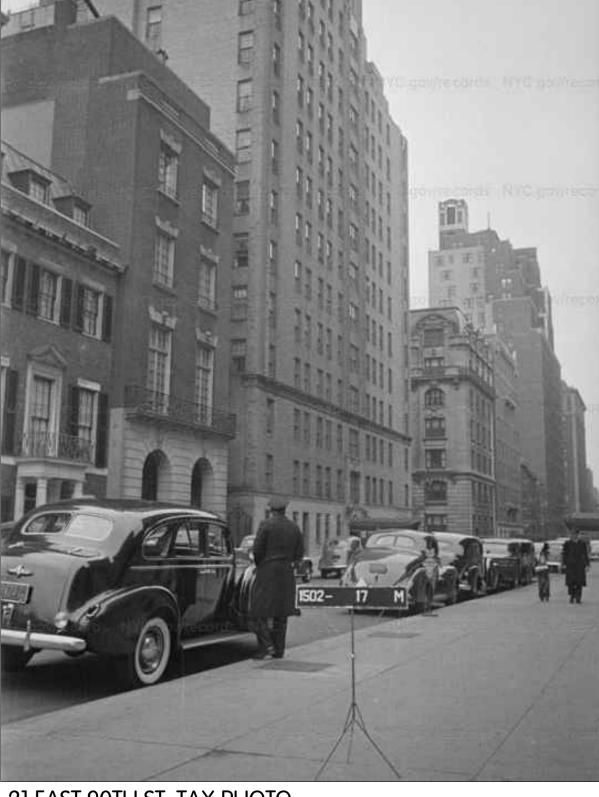

VIEW-2:VIEW FROM SHUMAN RUNNING TRACK INSIDE THE CENTRAL PARK RESERVOIR, OVERLOOKING 5TH AVE.

**RESIDENCE ALTERATIONS** 

ZARAS & NEUDORFER ARCHITECTS, P.C.

**ELEVATION FROM 5TH AVE. LOOKING EAST EXISTING** 