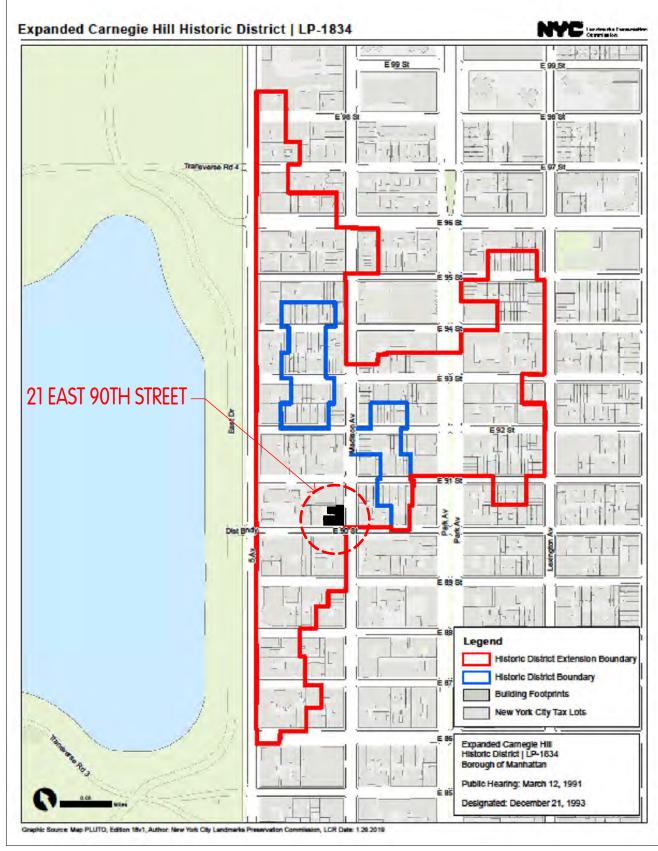

LANDMARK DISTRICT MAP LP-1834 N.T.S.

21 EAST 90TH ST, TAX PHOTO.

ZARAS & NEUDORFER ARCHITECTS, P.C.

11/02/2022

**RESIDENCE ALTERATIONS** 

ZARAS & NEUDORFER ARCHITECTS, P.C.

EXISTING PAINTED WOOD TERRACE DOORS TO BE REMOVED.