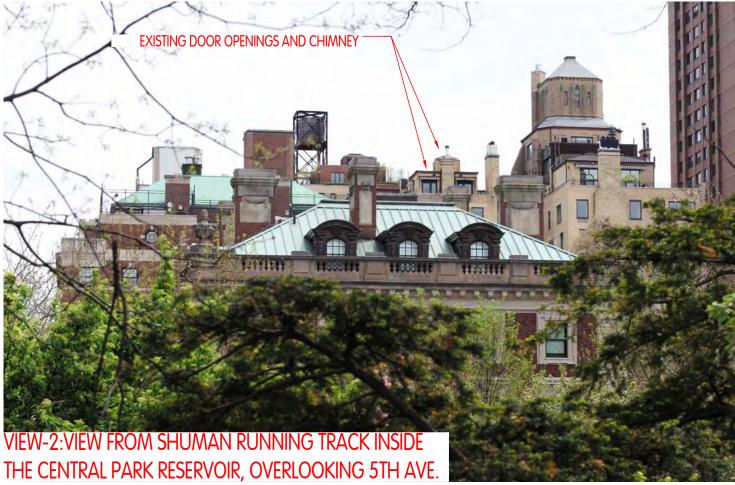

VIEW-2:VIEW FROM SHUMAN RUNNING TRACK INSIDE THE CENTRAL PARK RESERVOIR, OVERLOOKING 5TH AVE.

**RESIDENCE ALTERATIONS** 

ZARAS & NEUDORFER ARCHITECTS, P.C.

**ELEVATION FROM 5TH AVE. LOOKING EAST EXISTING** 