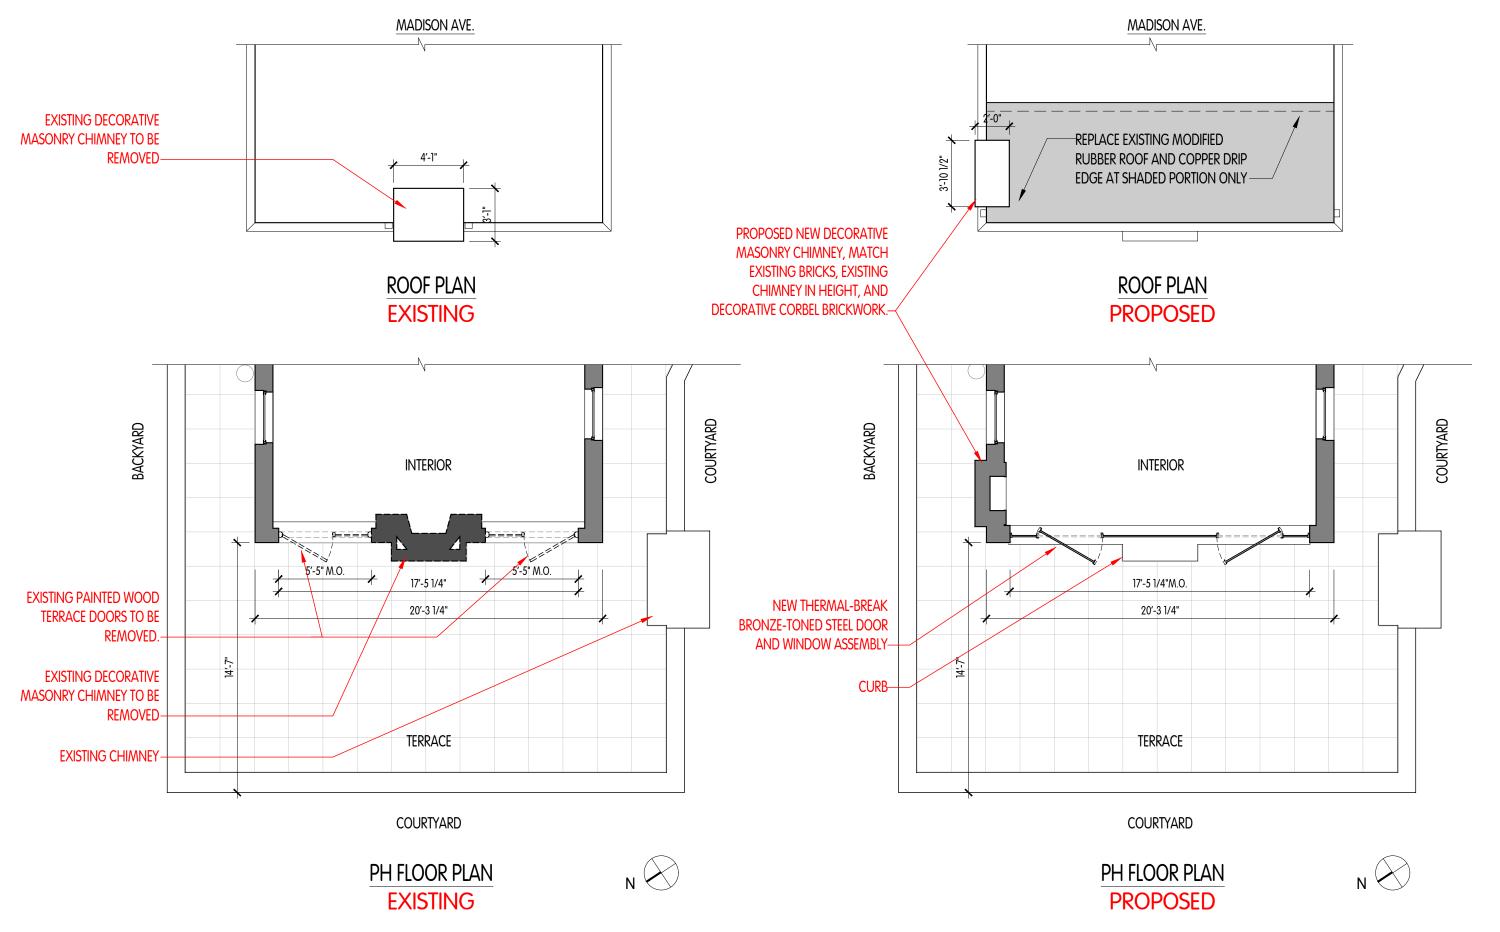

EXISTING DECORATIVE MASONRY CHIMNEY TO BE REMOVED-

REMOVABLE DECORATION BY PREVIOUS OWNER, NOT PART OF ORIGINAL BUILDING-

**RESIDENCE ALTERATIONS** 

ZARAS & NEUDORFER ARCHITECTS, P.C.

**EXISTING PROPOSED** 

RESIDENCE ALTERATIONS

ZARAS & NEUDORFER ARCHITECTS, P.C.

ZARAS & NEUDORFER ARCHITECTS, P.C.

21 EAST 90TH, PH D, NEW YORK, NY 10128

ZARAS & NEUDORFER ARCHITECTS, P.C.

21 EAST 90TH, PH D, NEW YORK, NY 10128

ZARAS & NEUDORFER ARCHITECTS, P.C.