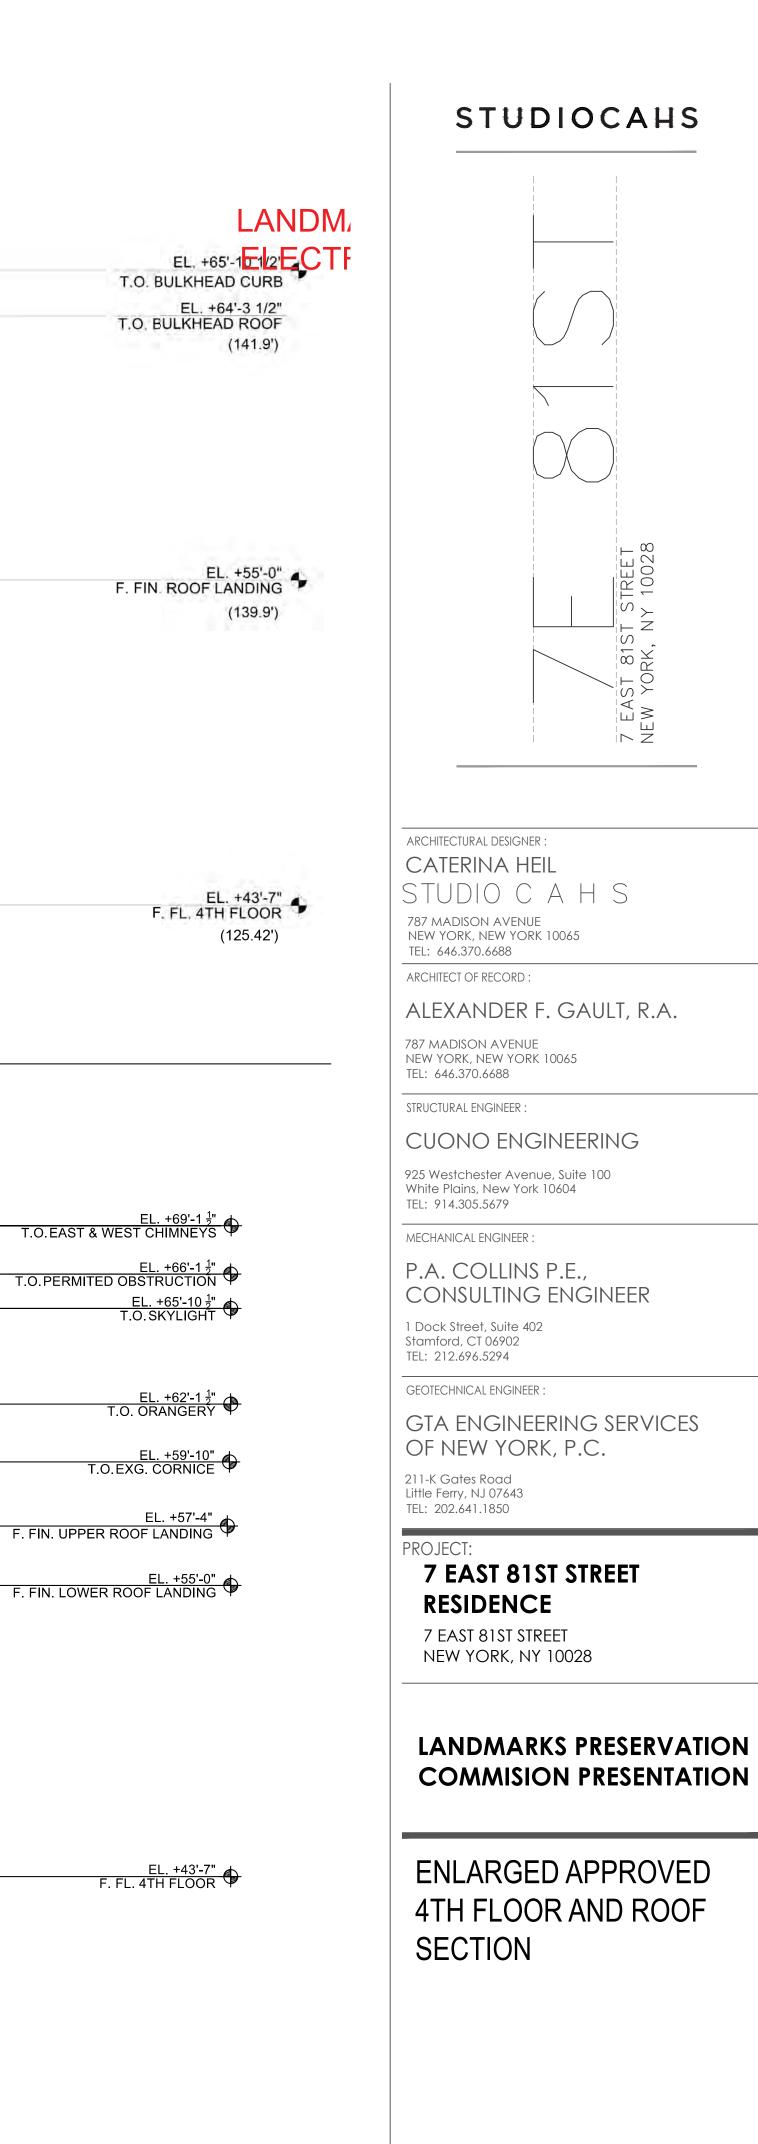

#### LANDMARKS PRESERVATION **COMMISION PRESENTATION**

APPROVED AND PROPOSED FRONT ELEVATON ORANGERY

EL. +69'-1 1/2" T.O.EAST & WEST CHIMNEYS EL. +66'-1<sup>1</sup>/<sub>2</sub>" EL. +65'-10 <sup>1</sup>/<sub>2</sub>" T.O. SKYLIGHT EL. +62'-1 <sup>1</sup>/<sub>2</sub>" EL. +59'-10" T.O.EXG. CORNICE EL. +57'-4" F. FIN. UPPER ROOF LANDING EL. +55'-0" F. FIN. LOWER ROOF LANDING EL. +43'-7" F. FL. 4TH FLOOR EL. +32'-9 3/4" F. FL. 3RD FLOOR EL. +21'-6 1/2" F. FL. 2ND FLOOR EL. + 9'-3 1/2" F. FL. @ 1ST FLOOR EL. +2'-4" CURB LEVEL. START OF BLDG. HEIGHT

EL. - 1'-11 1/4" F. FL. @ LOWERED BASEMENT

EL. + 0'-0" (+ 81.85)' NAVD F. FL. @ BASEMENT

L-014.00