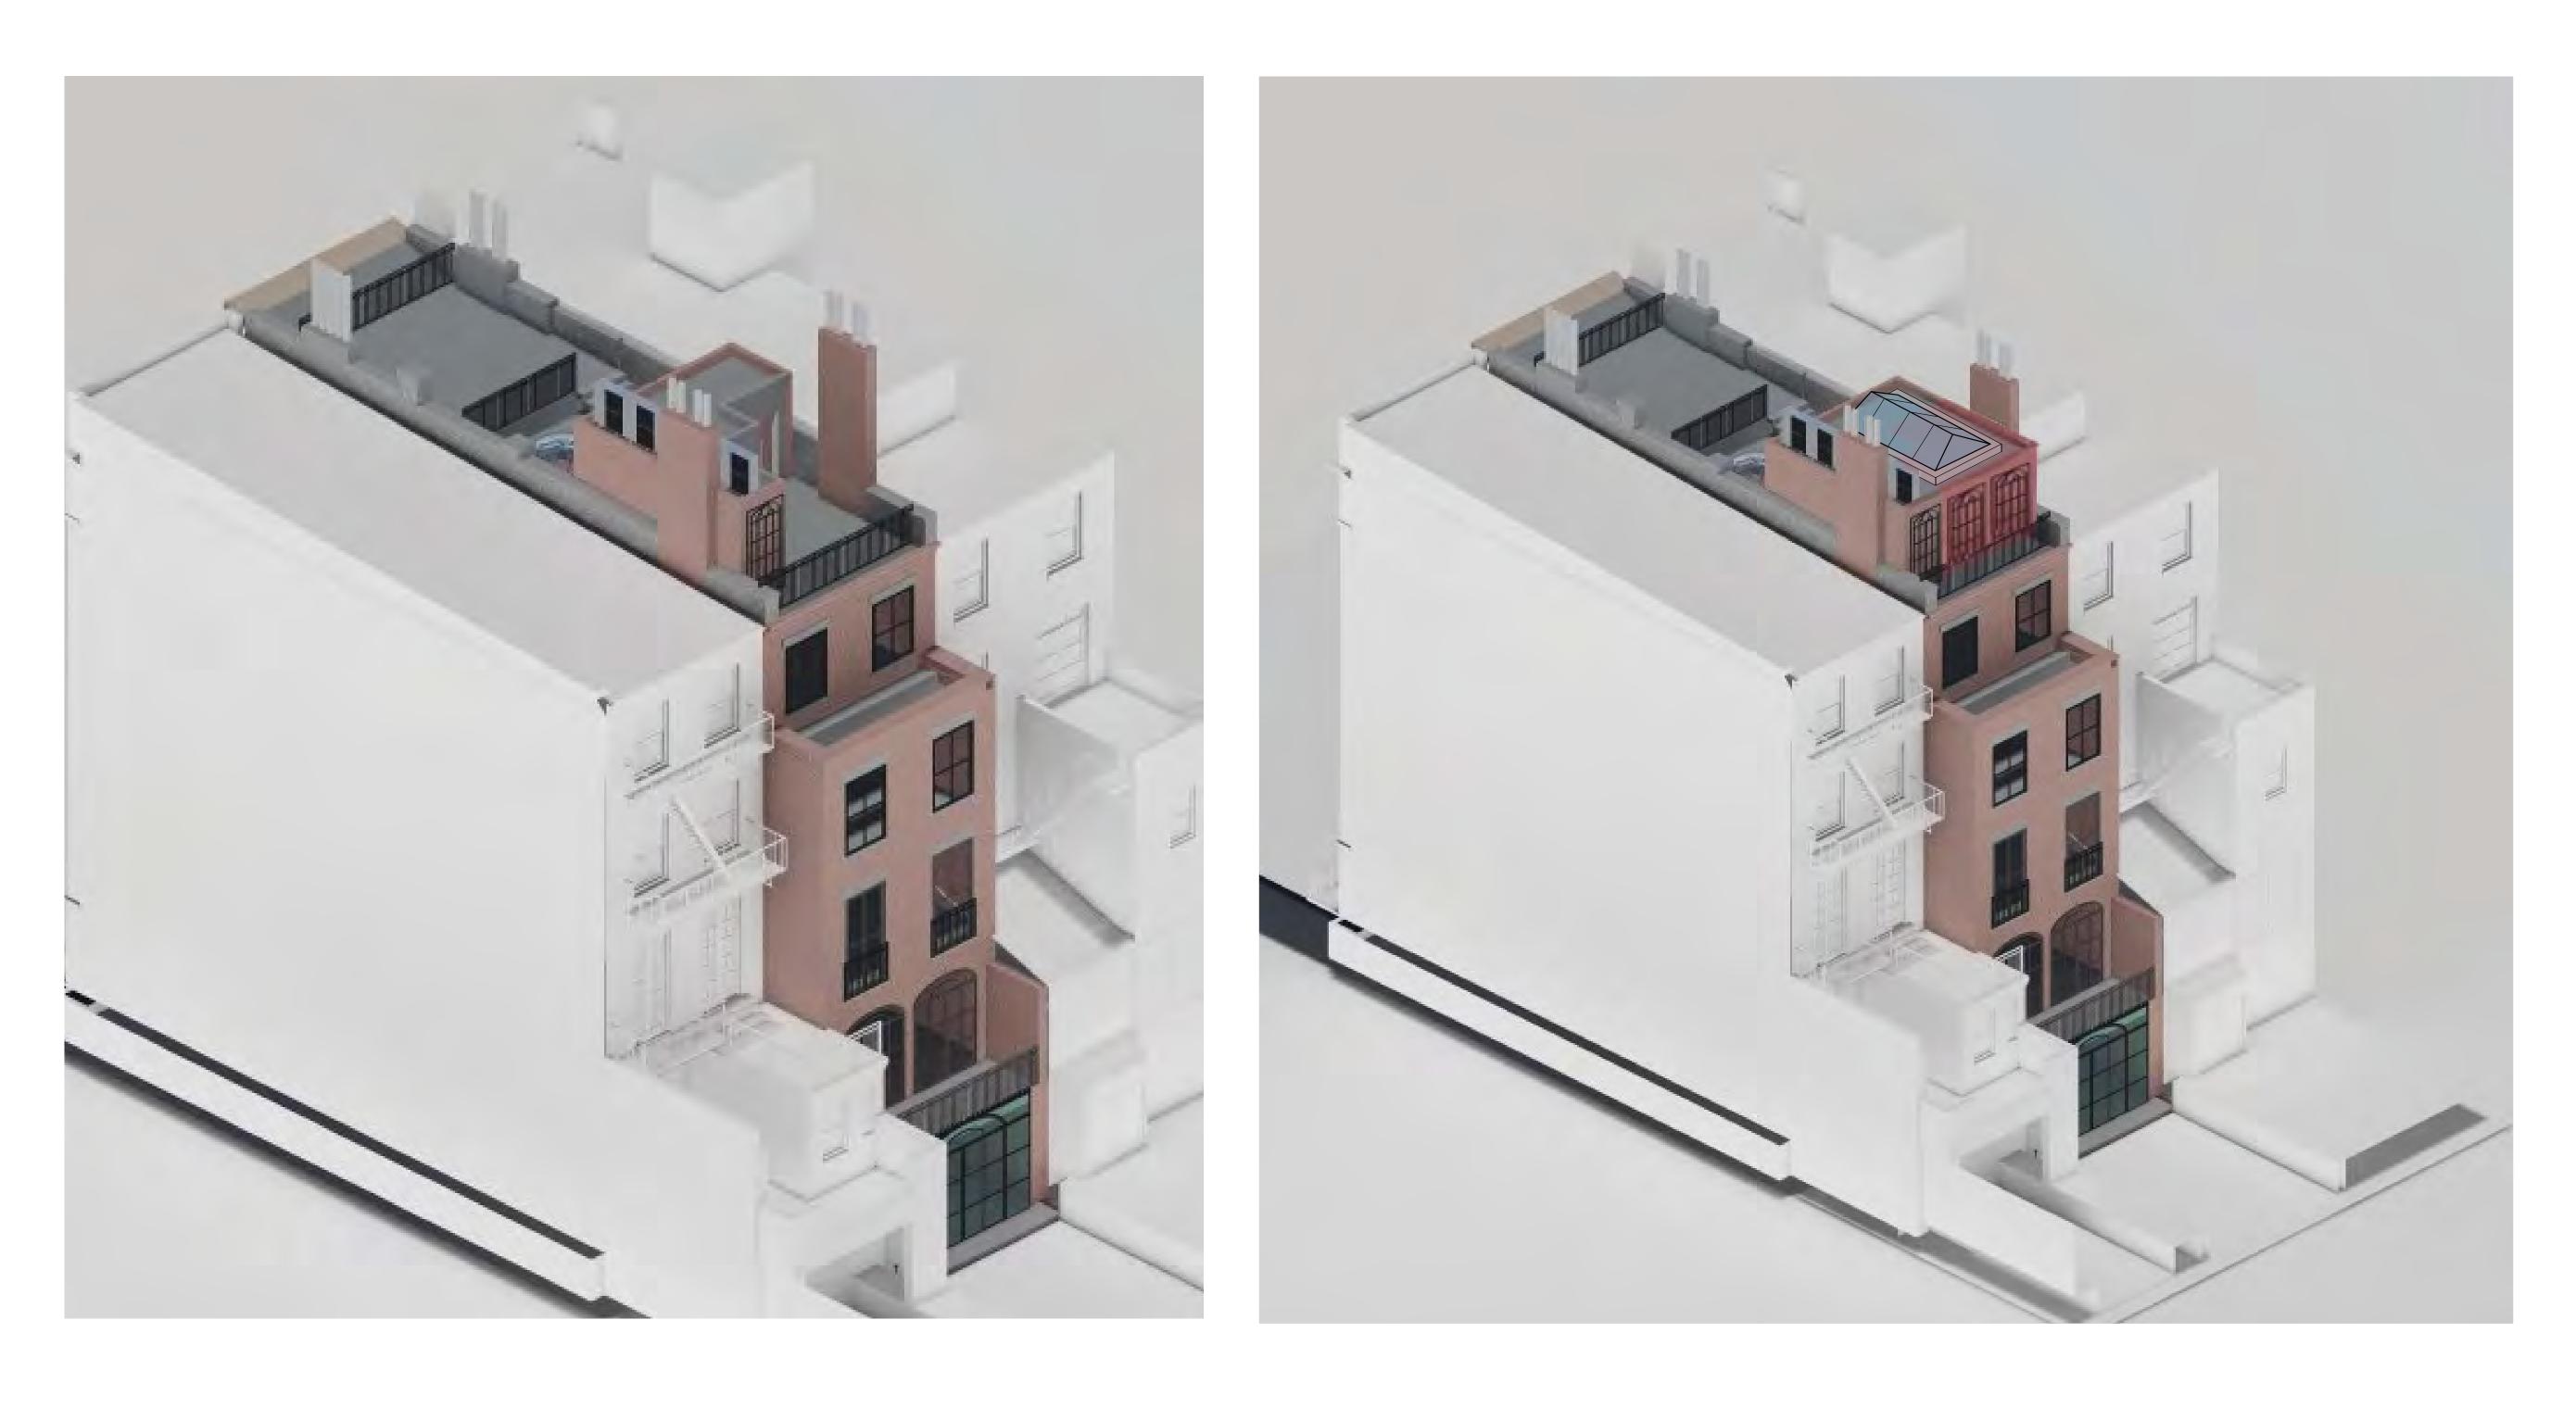

## <u>APPROVED AXONOMETRIC VIEW LOOKING NORTH EAST</u>

## PROPOSED AXONOMETRIC VIEW LOOKING NORTH EAST

HIGHLIGHTED AREA IS PORTION BEING ADDED TO THE PREVIOUSLY APPROVED ORANGERY