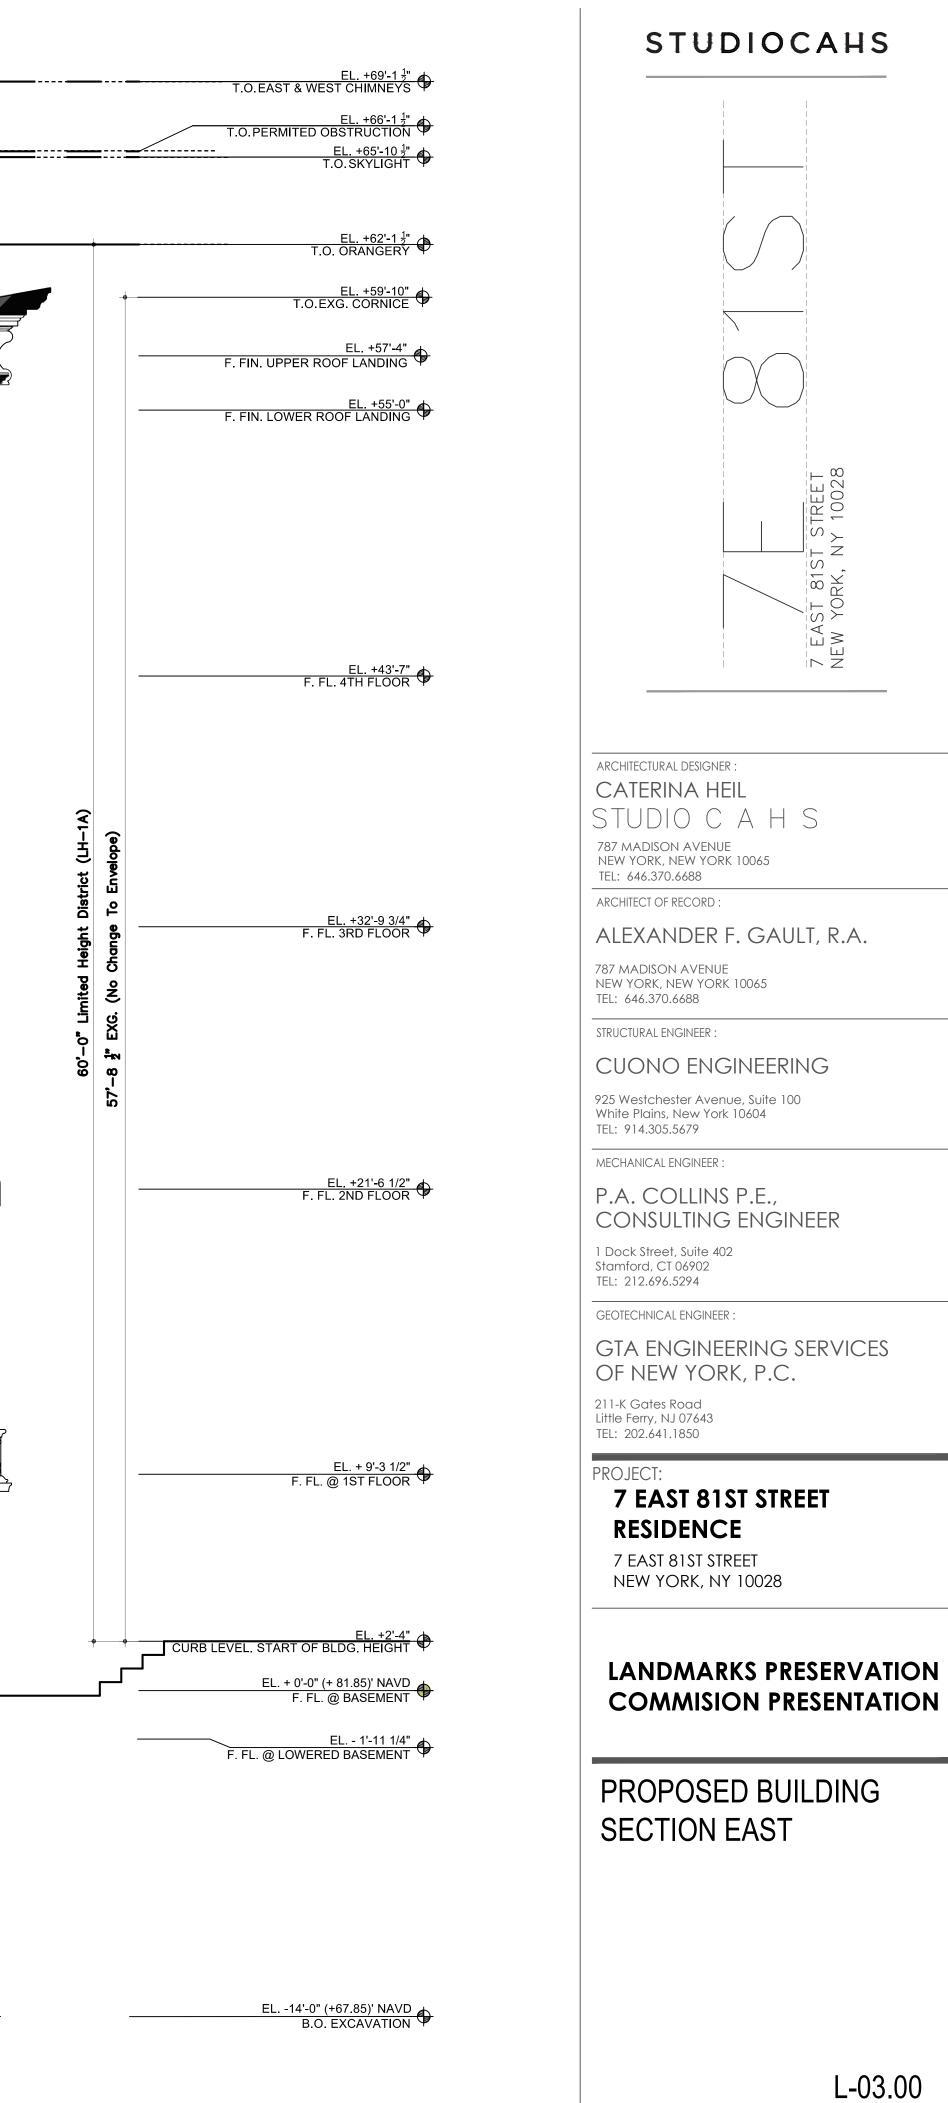

## PROPOSED SECTION EAST

L-012.00

#### LANDMARKS PRESERVATION **COMMISION PRESENTATION**

APPROVED AND PROPOSED FRONT ELEVATON ORANGERY

EL. +69'-1 1/2" T.O.EAST & WEST CHIMNEYS EL. +66'-1<sup>1</sup>/<sub>2</sub>" EL. +65'-10 <sup>1</sup>/<sub>2</sub>" T.O. SKYLIGHT EL. +62'-1 <sup>1</sup>/<sub>2</sub>" EL. +59'-10" T.O.EXG. CORNICE EL. +57'-4" F. FIN. UPPER ROOF LANDING EL. +55'-0" F. FIN. LOWER ROOF LANDING EL. +43'-7" F. FL. 4TH FLOOR EL. +32'-9 3/4" F. FL. 3RD FLOOR EL. +21'-6 1/2" F. FL. 2ND FLOOR EL. + 9'-3 1/2" F. FL. @ 1ST FLOOR EL. +2'-4" CURB LEVEL. START OF BLDG. HEIGHT

EL. - 1'-11 1/4" F. FL. @ LOWERED BASEMENT

EL. + 0'-0" (+ 81.85)' NAVD F. FL. @ BASEMENT

L-014.00