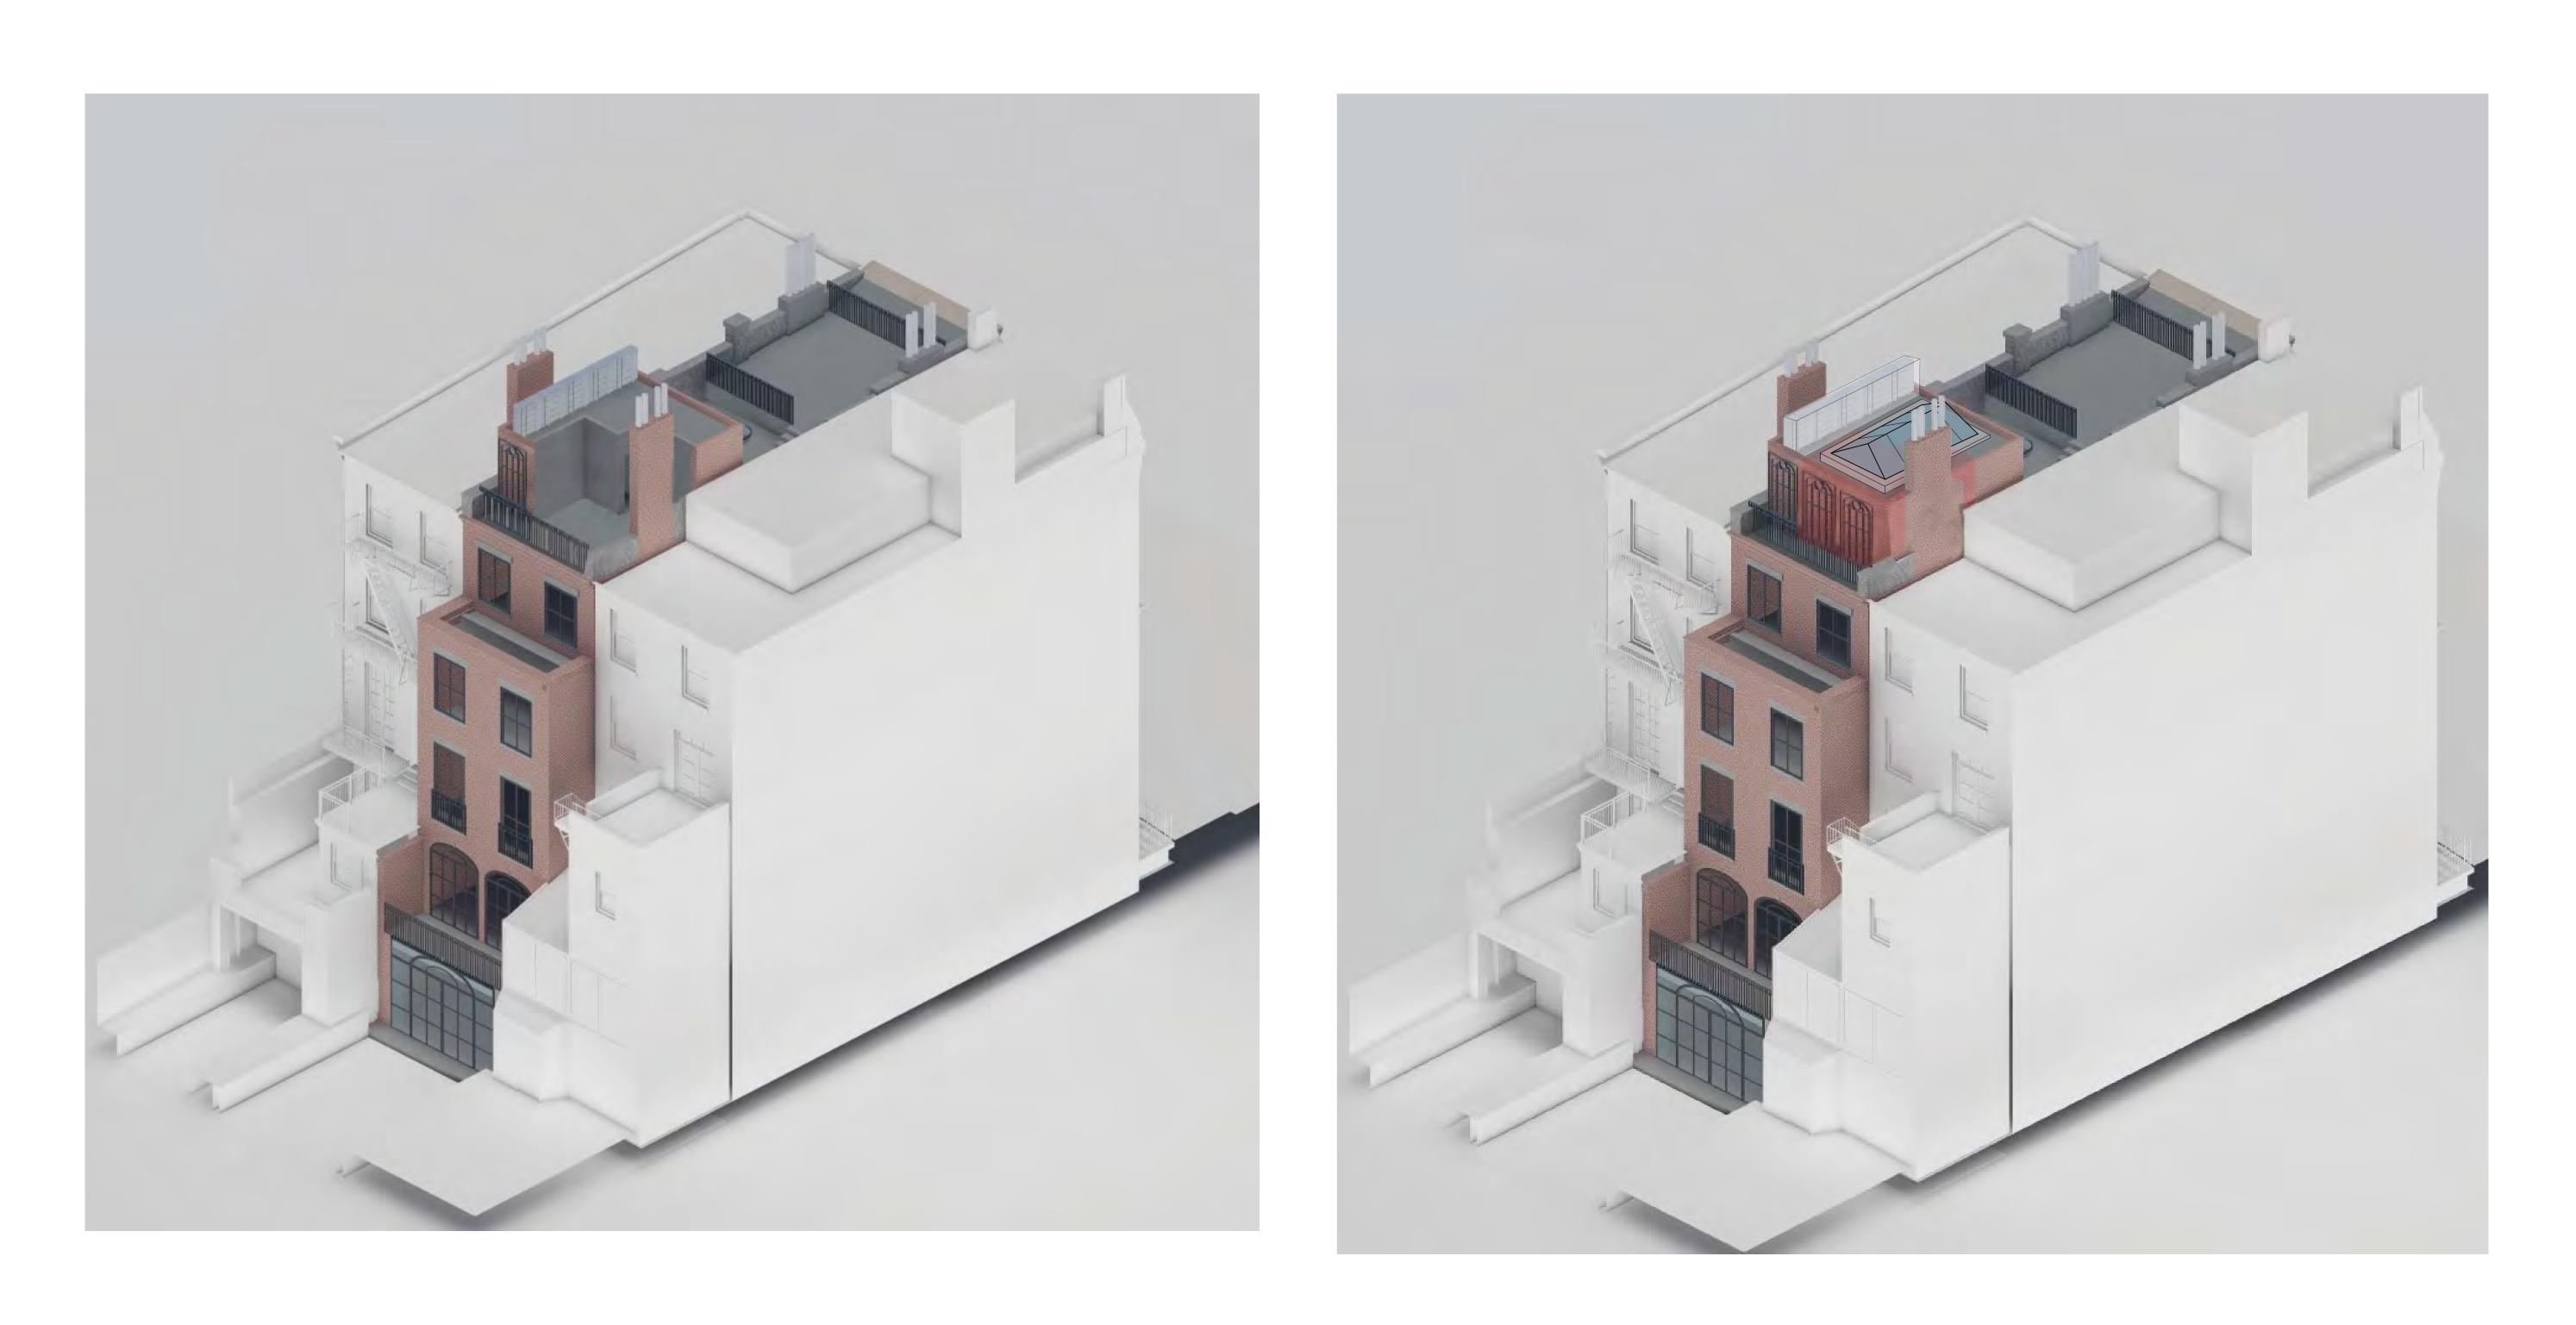

## APPROVED AXONOMETRIC VIEW LOOKING SOUTH WEST

## PROPOSED AXONOMETRIC VIEW LOOKING SOUTH WEST

HIGHLIGHTED AREA IS PORTION BEING ADDED TO THE PREVIOUSLY APPROVED ORANGERY