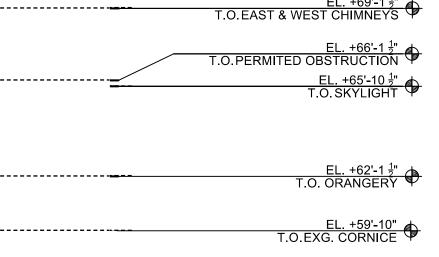

#### LANDMARKS PRESERVATION **COMMISION PRESENTATION**

APPROVED AND PROPOSED FRONT ELEVATON ORANGERY

EL. +69'-1 1/2" T.O.EAST & WEST CHIMNEYS EL. +66'-1<sup>1</sup>/<sub>2</sub>" EL. +65'-10 <sup>1</sup>/<sub>2</sub>" T.O. SKYLIGHT EL. +62'-1 <sup>1</sup>/<sub>2</sub>" EL. +59'-10" T.O.EXG. CORNICE EL. +57'-4" F. FIN. UPPER ROOF LANDING EL. +55'-0" F. FIN. LOWER ROOF LANDING EL. +43'-7" F. FL. 4TH FLOOR EL. +32'-9 3/4" F. FL. 3RD FLOOR EL. +21'-6 1/2" F. FL. 2ND FLOOR EL. + 9'-3 1/2" F. FL. @ 1ST FLOOR EL. +2'-4" CURB LEVEL. START OF BLDG. HEIGHT

EL. - 1'-11 1/4" F. FL. @ LOWERED BASEMENT

EL. + 0'-0" (+ 81.85)' NAVD F. FL. @ BASEMENT

L-014.00