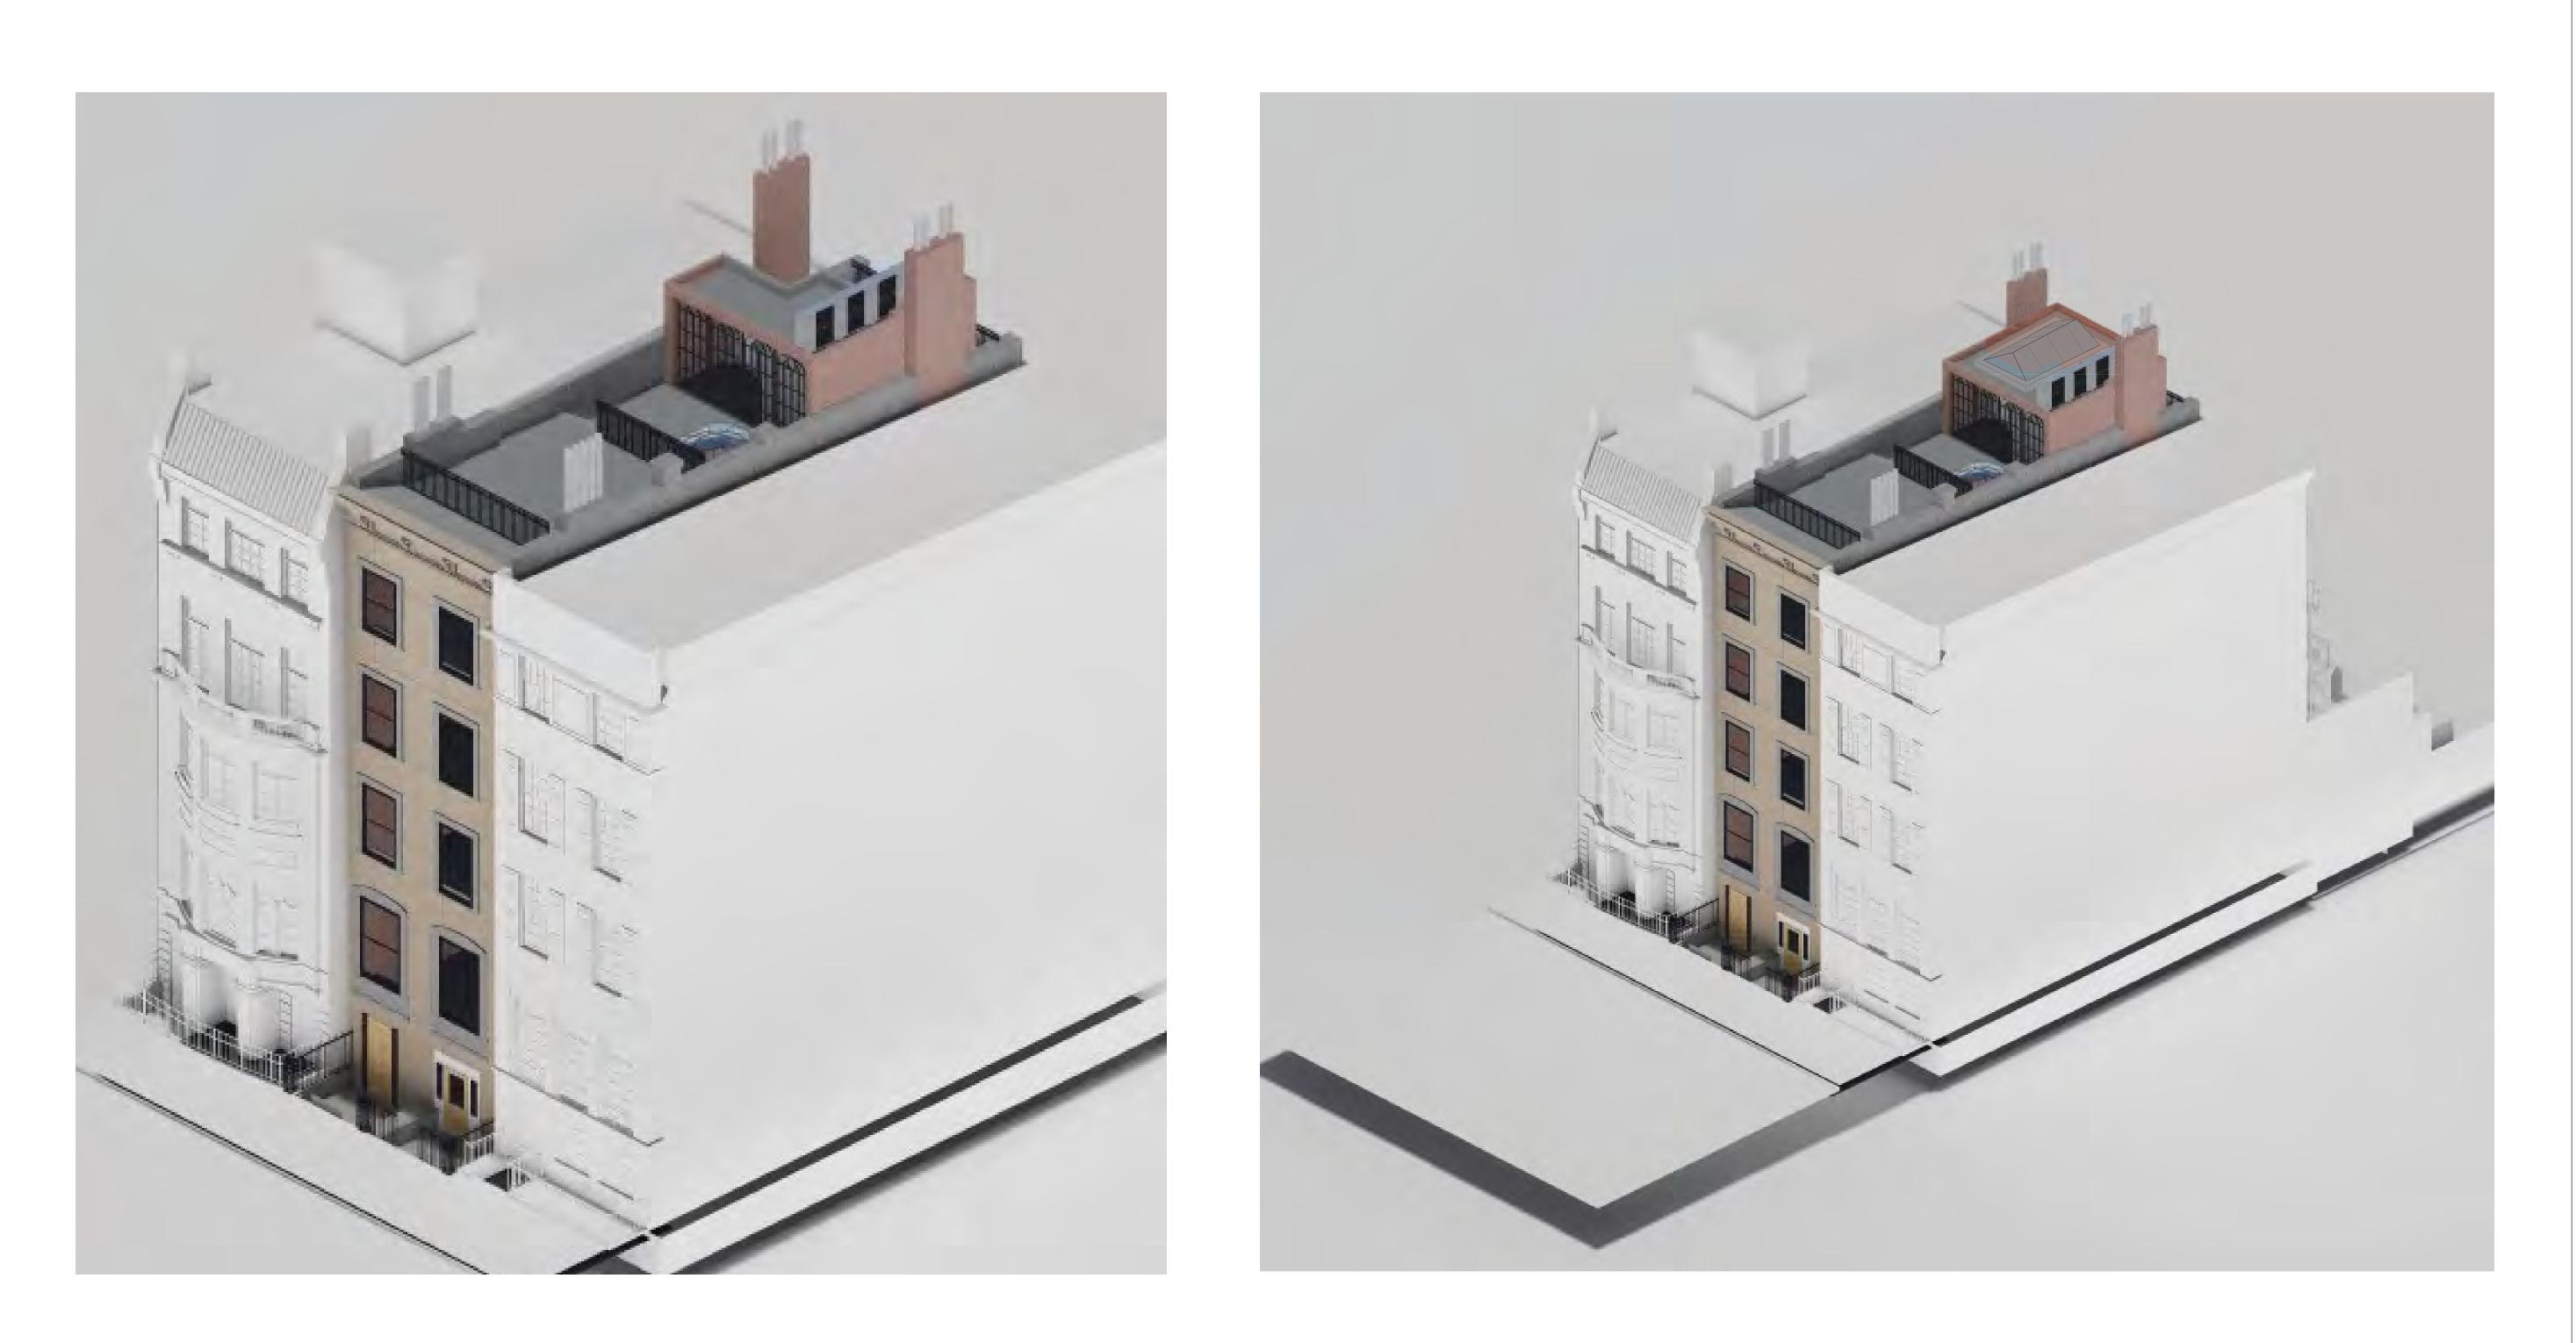

## <u>APPROVED AXONOMETRIC VIEW LOOKING NORTH EAST</u>

## PROPOSED AXONOMETRIC VIEW LOOKING NORTH EAST

HIGHLIGHTED AREA IS PORTION BEING ADDED TO THE PREVIOUSLY APPROVED ORANGERY