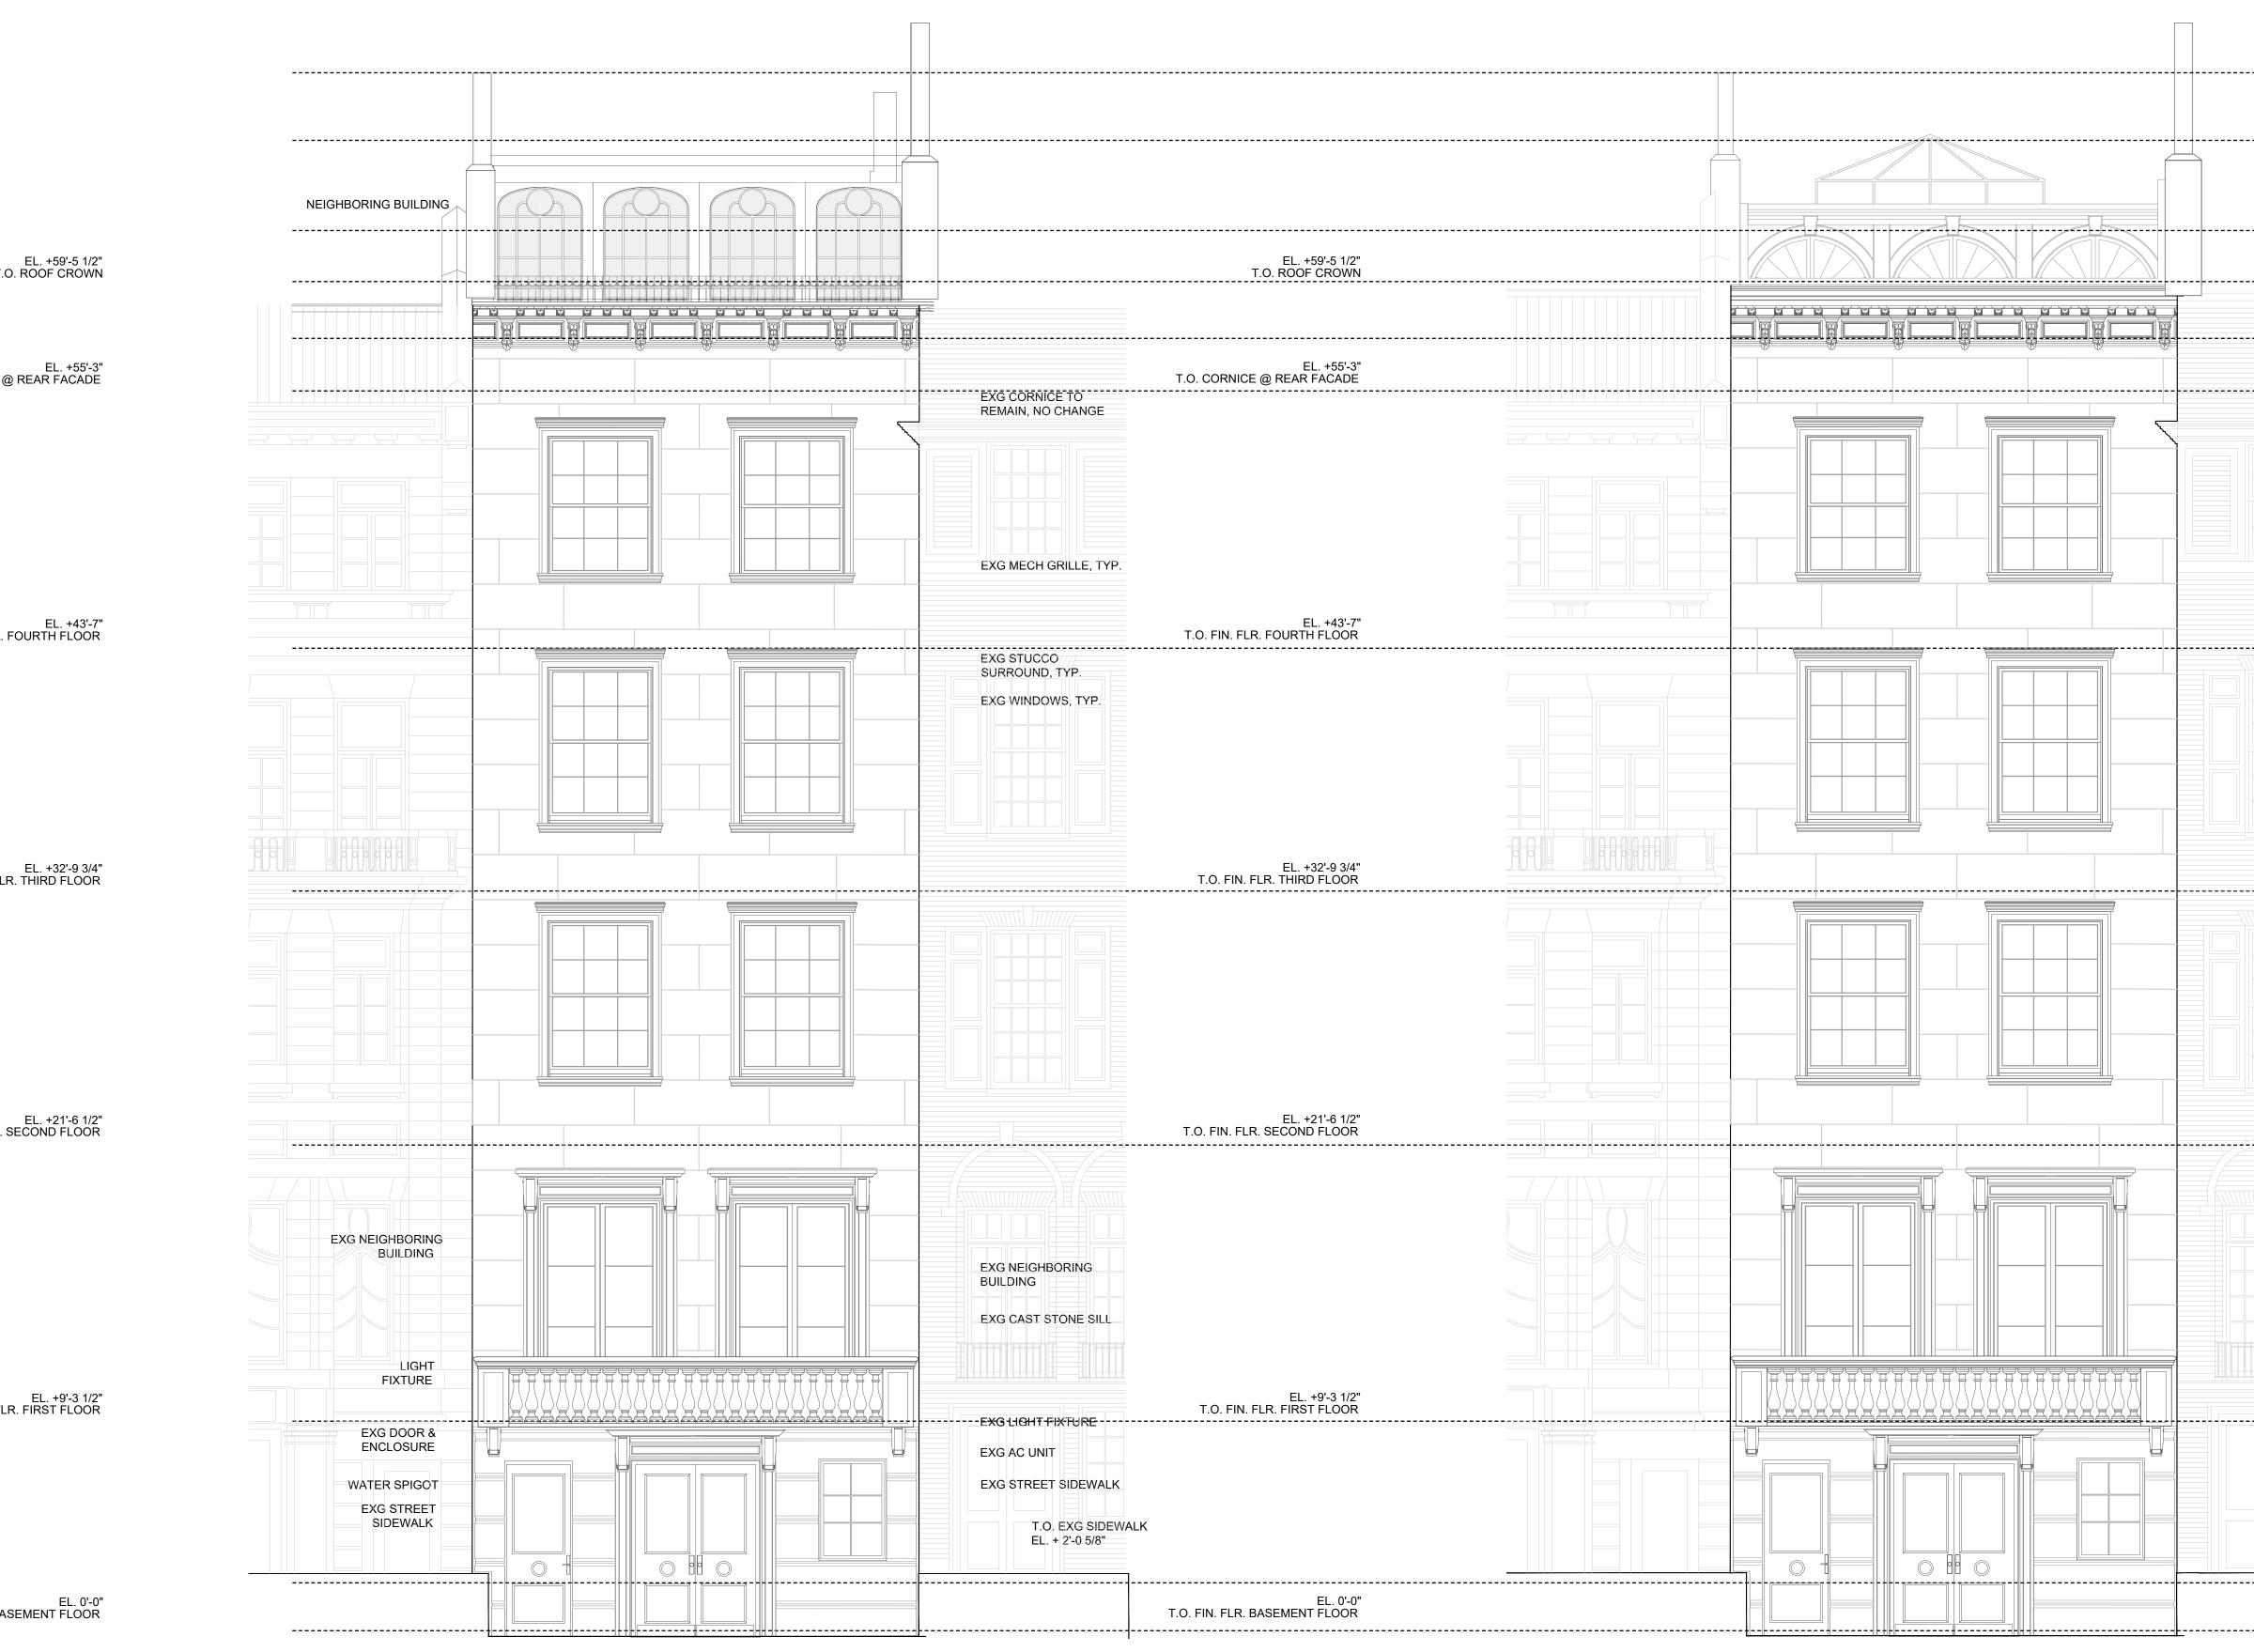

## APPROVED FRONT ELEVATION AND ORANGERY

## PROPOSED FRONT ELEVATION AND ORANGERY

#### LANDMARKS PRESERVATION **COMMISION PRESENTATION**

APPROVED AND PROPOSED FRONT ELEVATON ORANGERY

EL. +69'-1 1/2" T.O.EAST & WEST CHIMNEYS EL. +66'-1<sup>1</sup>/<sub>2</sub>" EL. +65'-10 <sup>1</sup>/<sub>2</sub>" T.O. SKYLIGHT EL. +62'-1 <sup>1</sup>/<sub>2</sub>" EL. +59'-10" T.O.EXG. CORNICE EL. +57'-4" F. FIN. UPPER ROOF LANDING EL. +55'-0" F. FIN. LOWER ROOF LANDING EL. +43'-7" F. FL. 4TH FLOOR EL. +32'-9 3/4" F. FL. 3RD FLOOR EL. +21'-6 1/2" F. FL. 2ND FLOOR EL. + 9'-3 1/2" F. FL. @ 1ST FLOOR EL. +2'-4" CURB LEVEL. START OF BLDG. HEIGHT