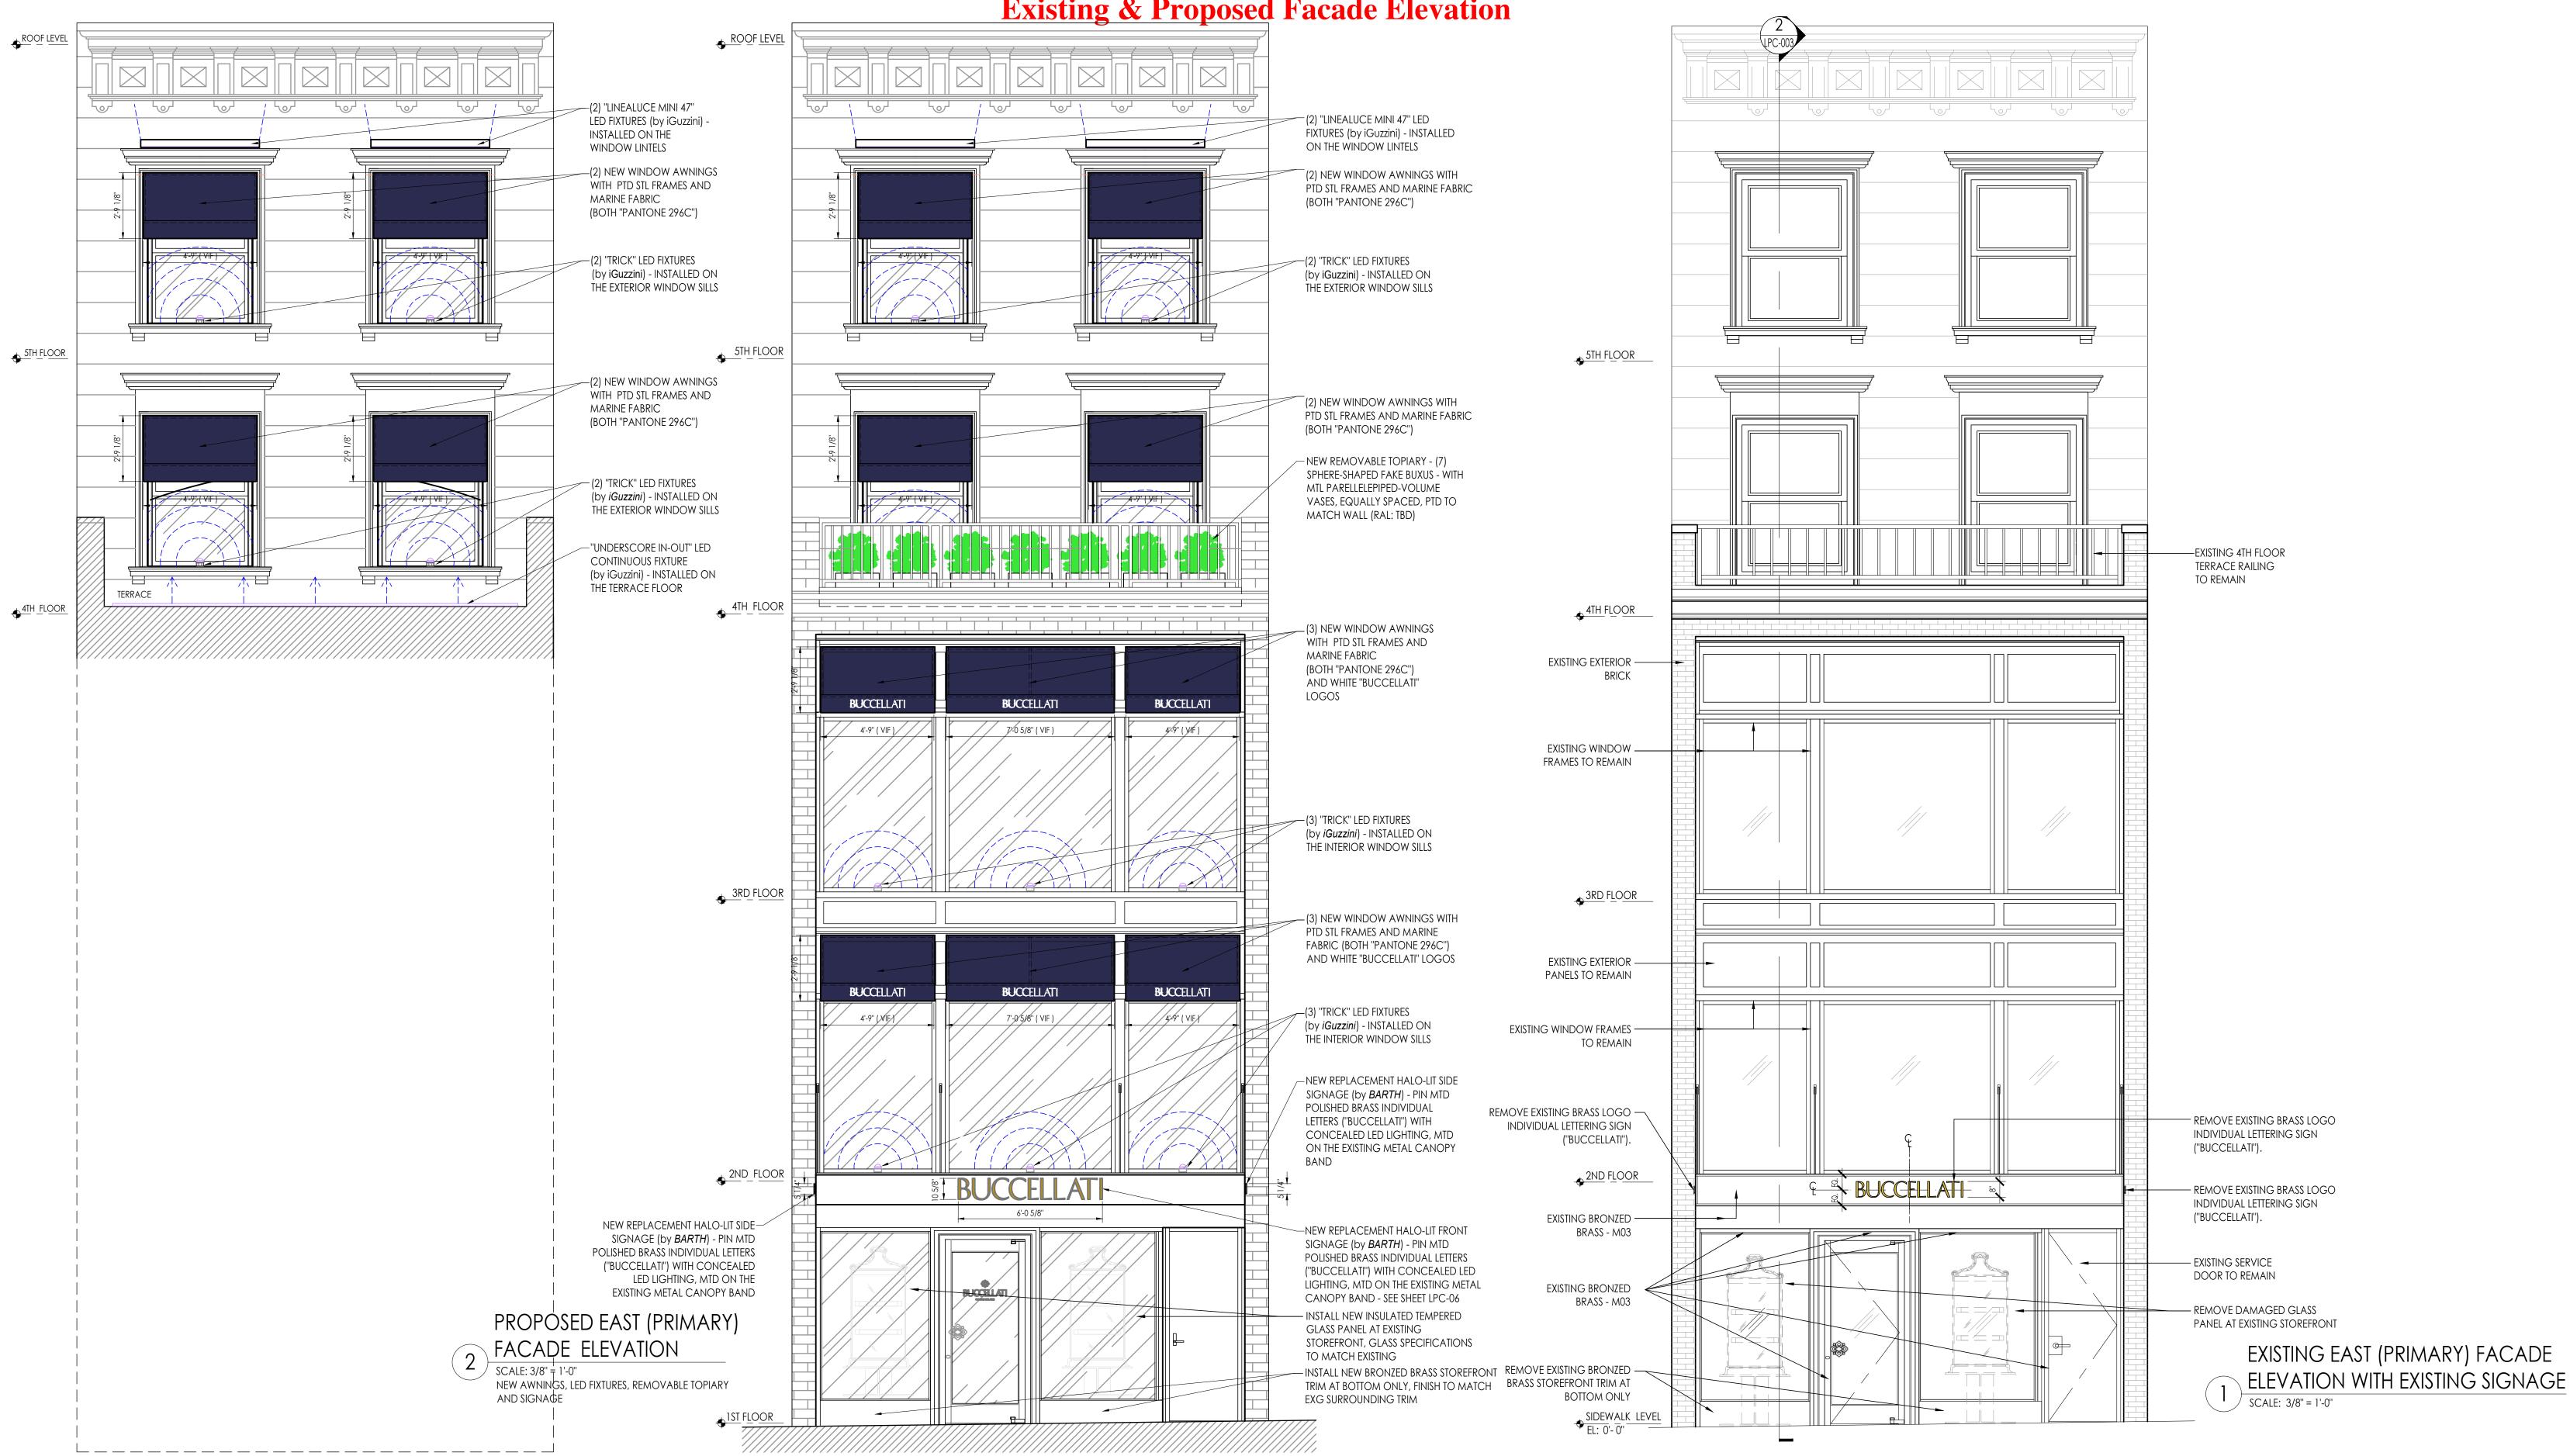

THE FACADE SCOPE OF WORKS CONSIST OF THE FOLLOWING: 1. INSTALL NEW EXTERIOR LIGHTING AT ALL THE WINDOWS AND NEW UPLIGHTING AT THE CORNICE. EXTERIOR FIXTURES WILL NOT BE VISIBLE FROM THE STREET. 2. NEW BRASS PIN-MOUNTED LETTERING AT CANOPY, HALO-LIT.

3. INSTALL NEW AWNINGS AT 2ND, 3RD, 4TH AND 5TH FLOOR WINDOWS, SIMILARLY TO THE ADJOINING PROPERTIES.

4. REMOVE DAMAGED GLASS PANELS AND BOTTOM TRIMS AT EXISTING STOREFRONT AND REPLACED WITH NEW GLASS TO MATCH EXISTING GLASS SPECIFICATIONS AND FINISH TO MATCH EXISTING SURROUNDING TRIM.

### Landmarks Preservation Commission Permit Application 714 Madison Avenue - Limited Facade Alterations RAND Revised September 16, 2022 Photographic Supplement & Pertinent Property Information Existing & Proposed Facade Elevation