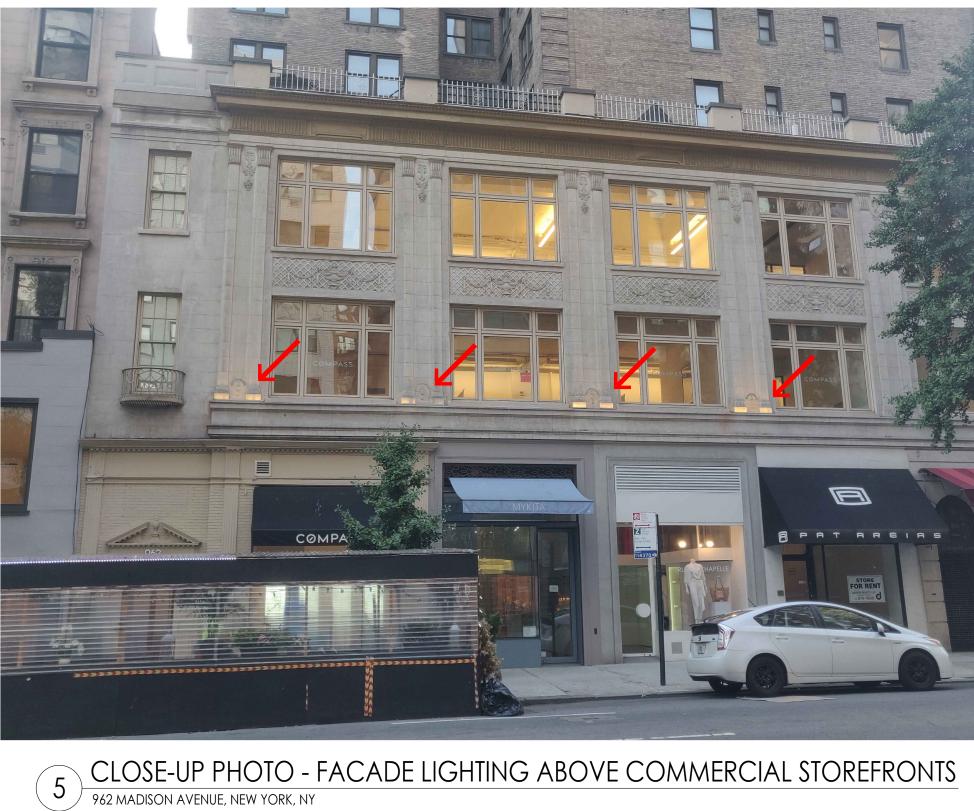

ILLUMINATED SIGNAGE 720 MADISON AVENUE, NEW YORK, NY

8 ILLUMINATED SIGNAGE 962 MADISON AVENUE, NEW YORK, NY