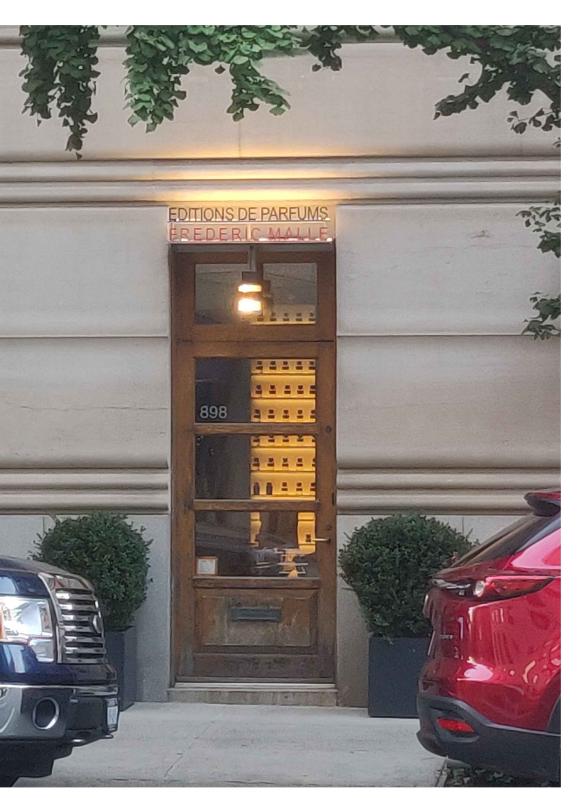

714 Madison Avenue Limited Facade Alterations

Landmarks Preservation Commission Permit Application 714 Madison Avenue - Limited Facade Alterations **RAND Revised September 16, 2022 Photographic Supplement & Pertinent Property Information Precedent Photos - Halo Lit Signage** 

2 HALO LIT SIGNAGE 716 MADISON AVENUE, NEW YORK,NY

3 HALO LIT SIGNAGE 898 MADISON AVENUE, NEW YORK,NY

5 HALO LIT SIGNAGE - CLOSE-UP 735 MADISON AVENUE, NEW YORK,NY

714 Madison Avenue Limited Facade Alterations