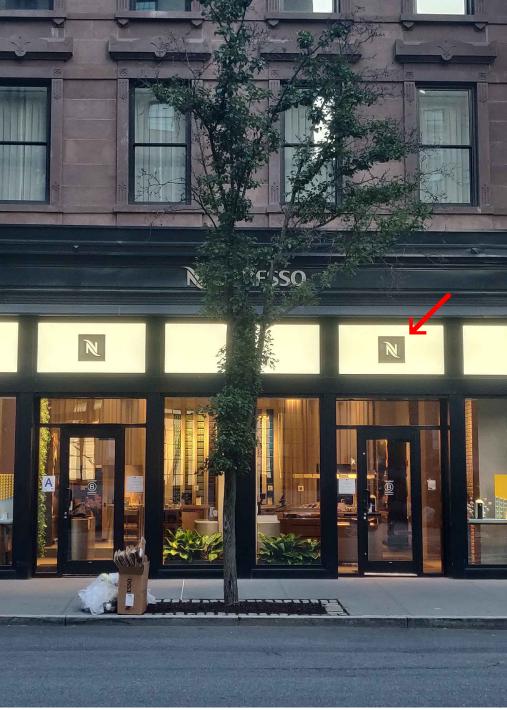

5 ILLUMINATED SIGNAGE 900 MADISON AVENUE, NEW YORK, NY

Landmarks Preservation Commission Permit Application 714 Madison Avenue - Limited Facade Alterations RAND Revised September 16, 2022 Photographic Supplement & Pertinent Property Information **Precedent Photos - Illuminated Signage** 

2 ILLUMINATED SIGNAGE 741 MADISON AVENUE, NEW YORK, NY

6 ILLUMINATED SIGNAGE 935 MADISON AVENUE, NEW YORK, NY

7 ILLUMINATED SIGNAGE 941 MADISON AVENUE, NEW YORK, NY

Landmarks Preservation Commission Permit Application 714 Madison Avenue - Limited Facade Alterations

ILLUMINATED SIGNAGE 720 MADISON AVENUE, NEW YORK, NY

8 ILLUMINATED SIGNAGE 962 MADISON AVENUE, NEW YORK, NY