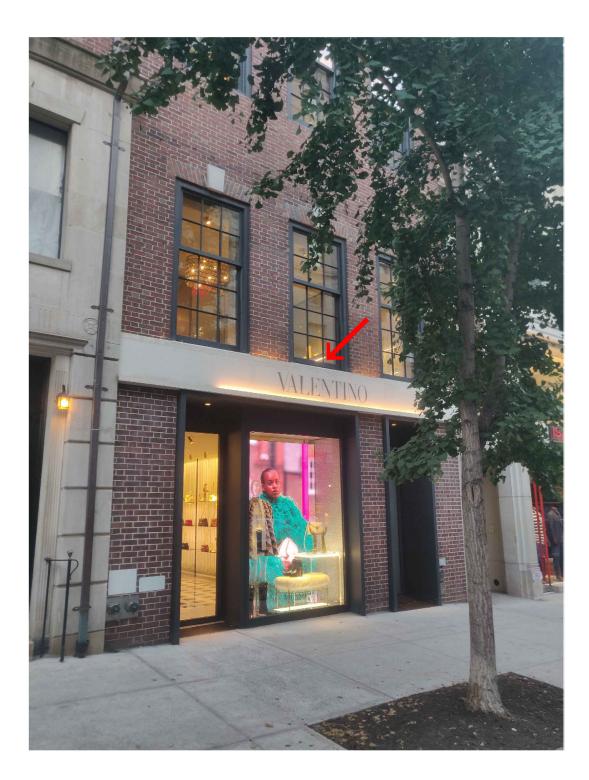

5 ILLUMINATED SIGNAGE 900 MADISON AVENUE, NEW YORK, NY

Landmarks Preservation Commission Permit Application 714 Madison Avenue - Limited Facade Alterations RAND Revised September 16, 2022 Photographic Supplement & Pertinent Property Information **Precedent Photos - Illuminated Signage** 

2 ILLUMINATED SIGNAGE 741 MADISON AVENUE, NEW YORK, NY

6 ILLUMINATED SIGNAGE 935 MADISON AVENUE, NEW YORK, NY

7 ILLUMINATED SIGNAGE 941 MADISON AVENUE, NEW YORK, NY

Landmarks Preservation Commission Permit Application 714 Madison Avenue - Limited Facade Alterations

ILLUMINATED SIGNAGE 720 MADISON AVENUE, NEW YORK, NY

8 ILLUMINATED SIGNAGE 962 MADISON AVENUE, NEW YORK, NY