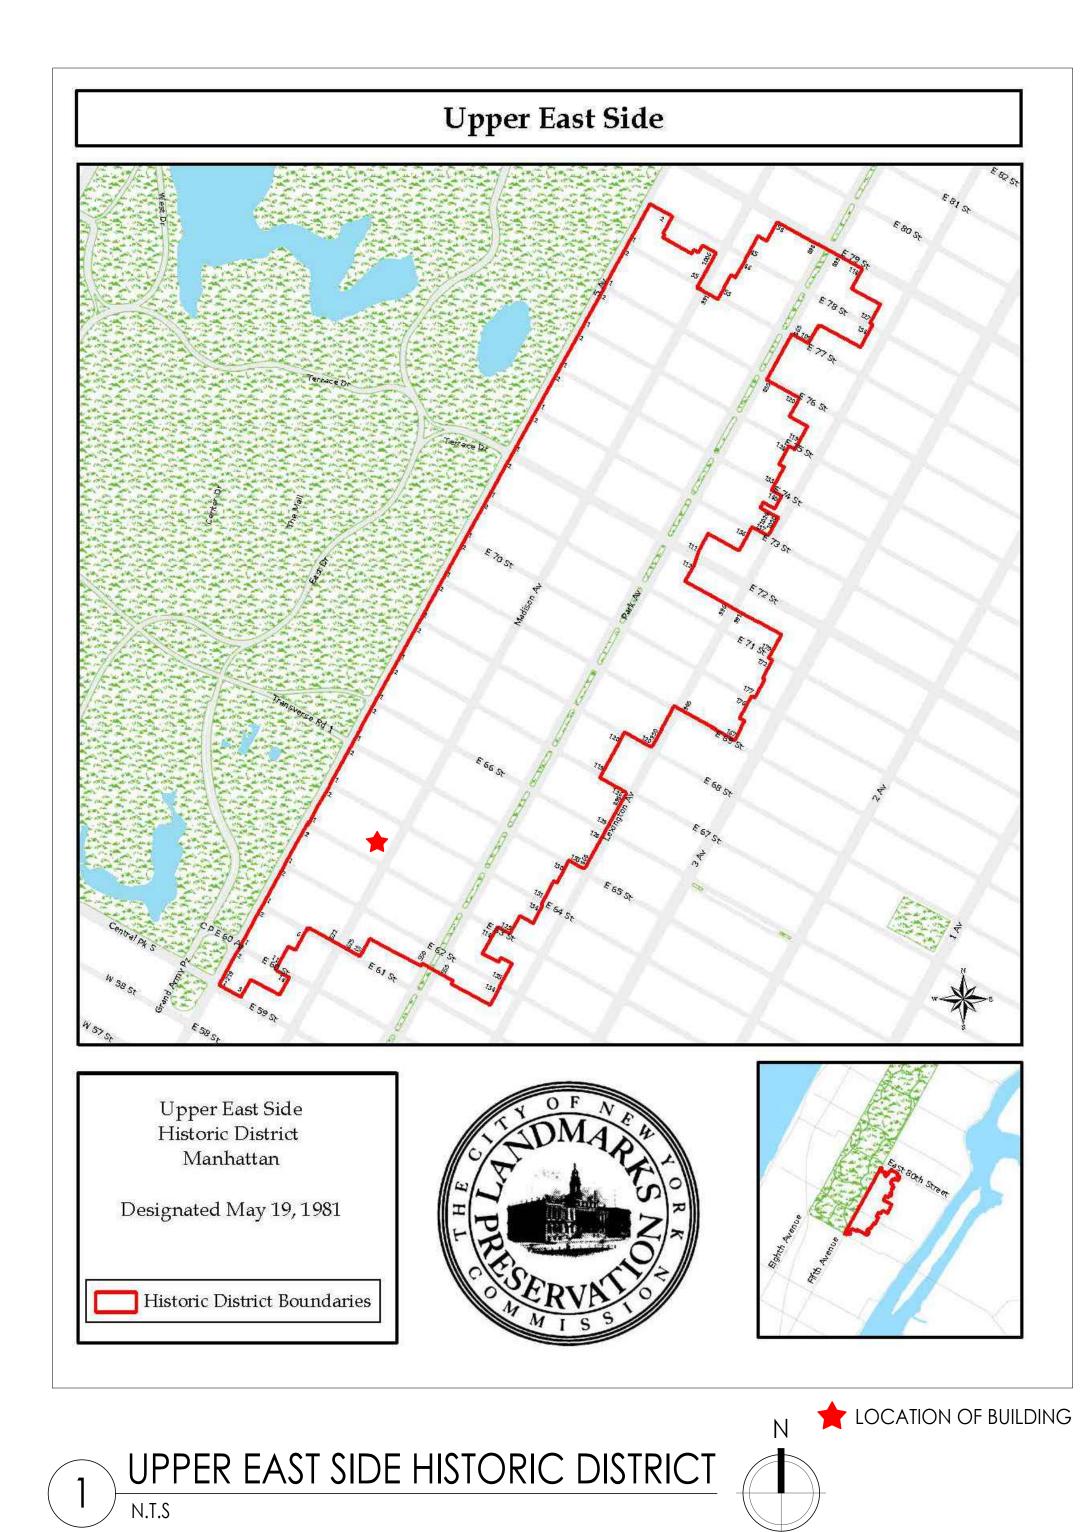

2 CURRENT PHOTO OF THE EAST (PRIMARY) FACADE

Landmarks Preservation Commission Permit Application 714 Madison Avenue - Limited Facade Alterations

Landmarks Preservation Commission Permit Application 714 Madison Avenue - Limited Facade Alterations **RAND Revised September 16, 2022 Photographic Supplement & Pertinent Property Information Upper East Side Historic District & Sanborn Map** 

# **PROJECT INFORMATION**

| LOT LOCATION             | • | 714 MADISON AVENUE, NEW YORK, NY |
|--------------------------|---|----------------------------------|
| BOROUGH                  | • | MANHATTAN                        |
| BLOCK                    | • | 1378                             |
| LOT                      | • | 15                               |
| ZONING MAP               | • | 8c                               |
| ZONING DISTRICT          | • | C5-1                             |
| INDIVIDUAL LANDMARK : NO |   |                                  |
| HISTORIC DISTRICT        | • | : UPPER EAST SIDE                |

# **PROJECT DESCRIPTION**

714 MADISON AVENUE IS A FIVE (5) STORY COMMERCIAL BUILDING LOCATED IN MANHATTAN ALONG MADISON AVENUE . THE BUILDING WAS CONSTRUCTED CIRCA 1871.

THE PROPERTY IS LOCATED WITHIN THE UPPER EAST SIDE HISTORIC DISTRICT, AS DESIGNATED BY THE NEW YORK CITY LANDMARKS PRESERVATION COMMISSION (LPC).