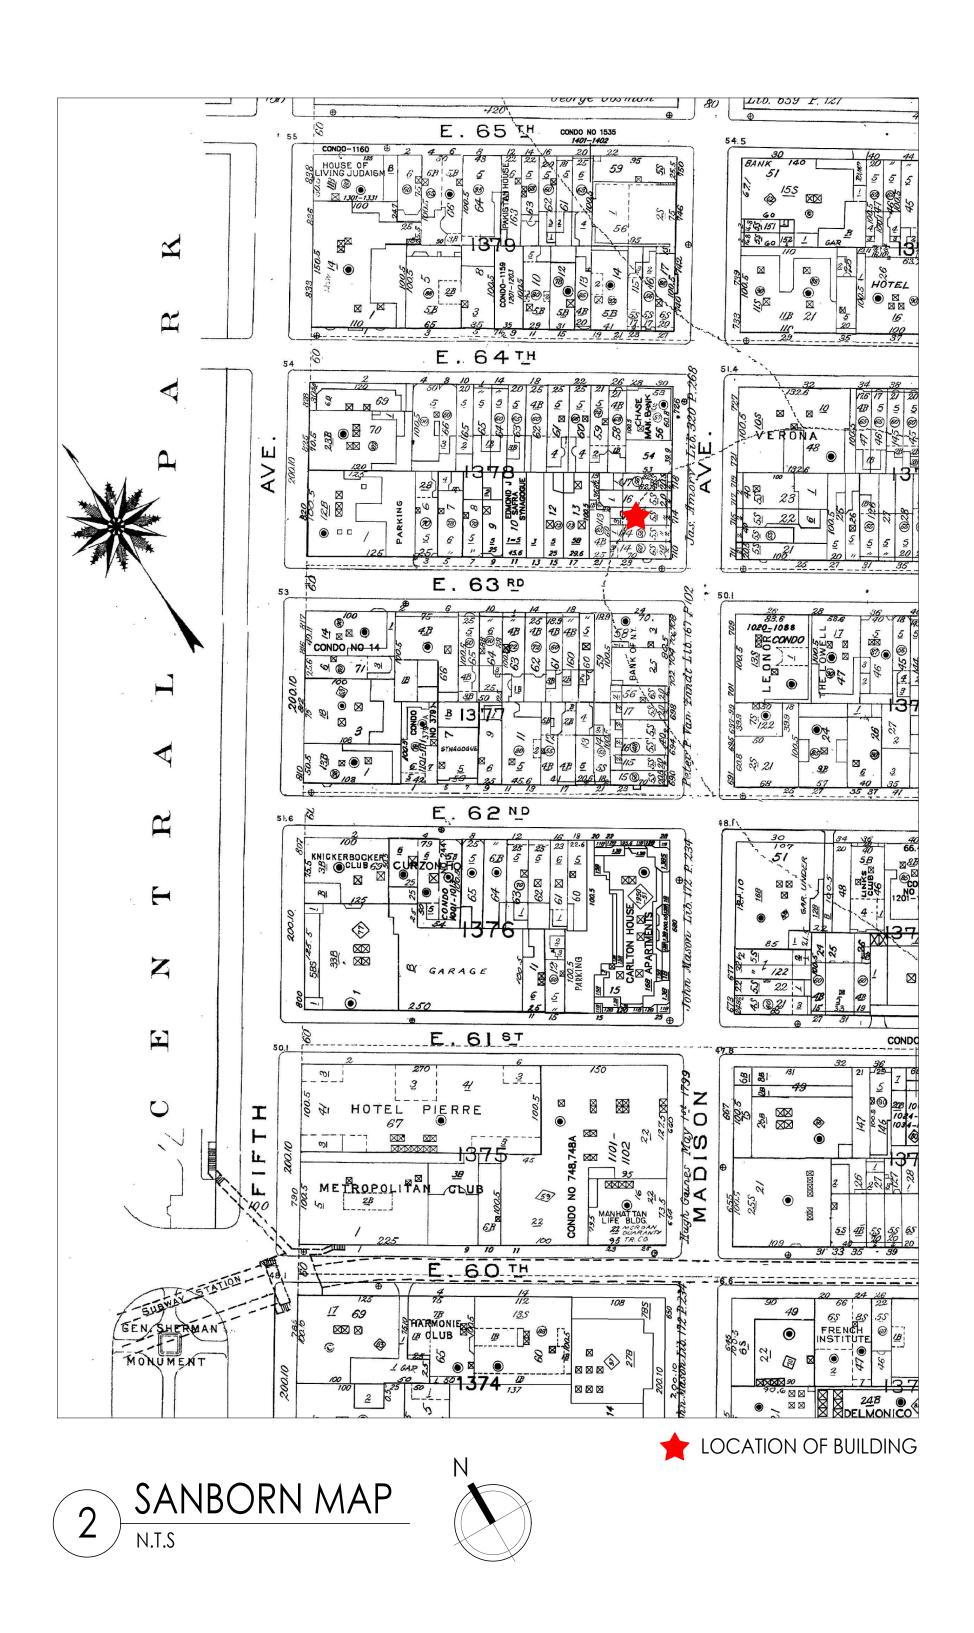

2 CURRENT PHOTO OF THE EAST (PRIMARY) FACADE

Landmarks Preservation Commission Permit Application 714 Madison Avenue - Limited Facade Alterations

Landmarks Preservation Commission Permit Application 714 Madison Avenue - Limited Facade Alterations **RAND Revised September 16, 2022 Photographic Supplement & Pertinent Property Information Upper East Side Historic District & Sanborn Map** 

# **PROJECT INFORMATION**

| LOT LOCATION             | • | 714 MADISON AVENUE, NEW YORK, NY |
|--------------------------|---|----------------------------------|
| BOROUGH                  | • | MANHATTAN                        |
| BLOCK                    | • | 1378                             |
| LOT                      | • | 15                               |
| ZONING MAP               | • | 8c                               |
| ZONING DISTRICT          | • | C5-1                             |
| INDIVIDUAL LANDMARK : NO |   |                                  |
| HISTORIC DISTRICT        | • | : UPPER EAST SIDE                |