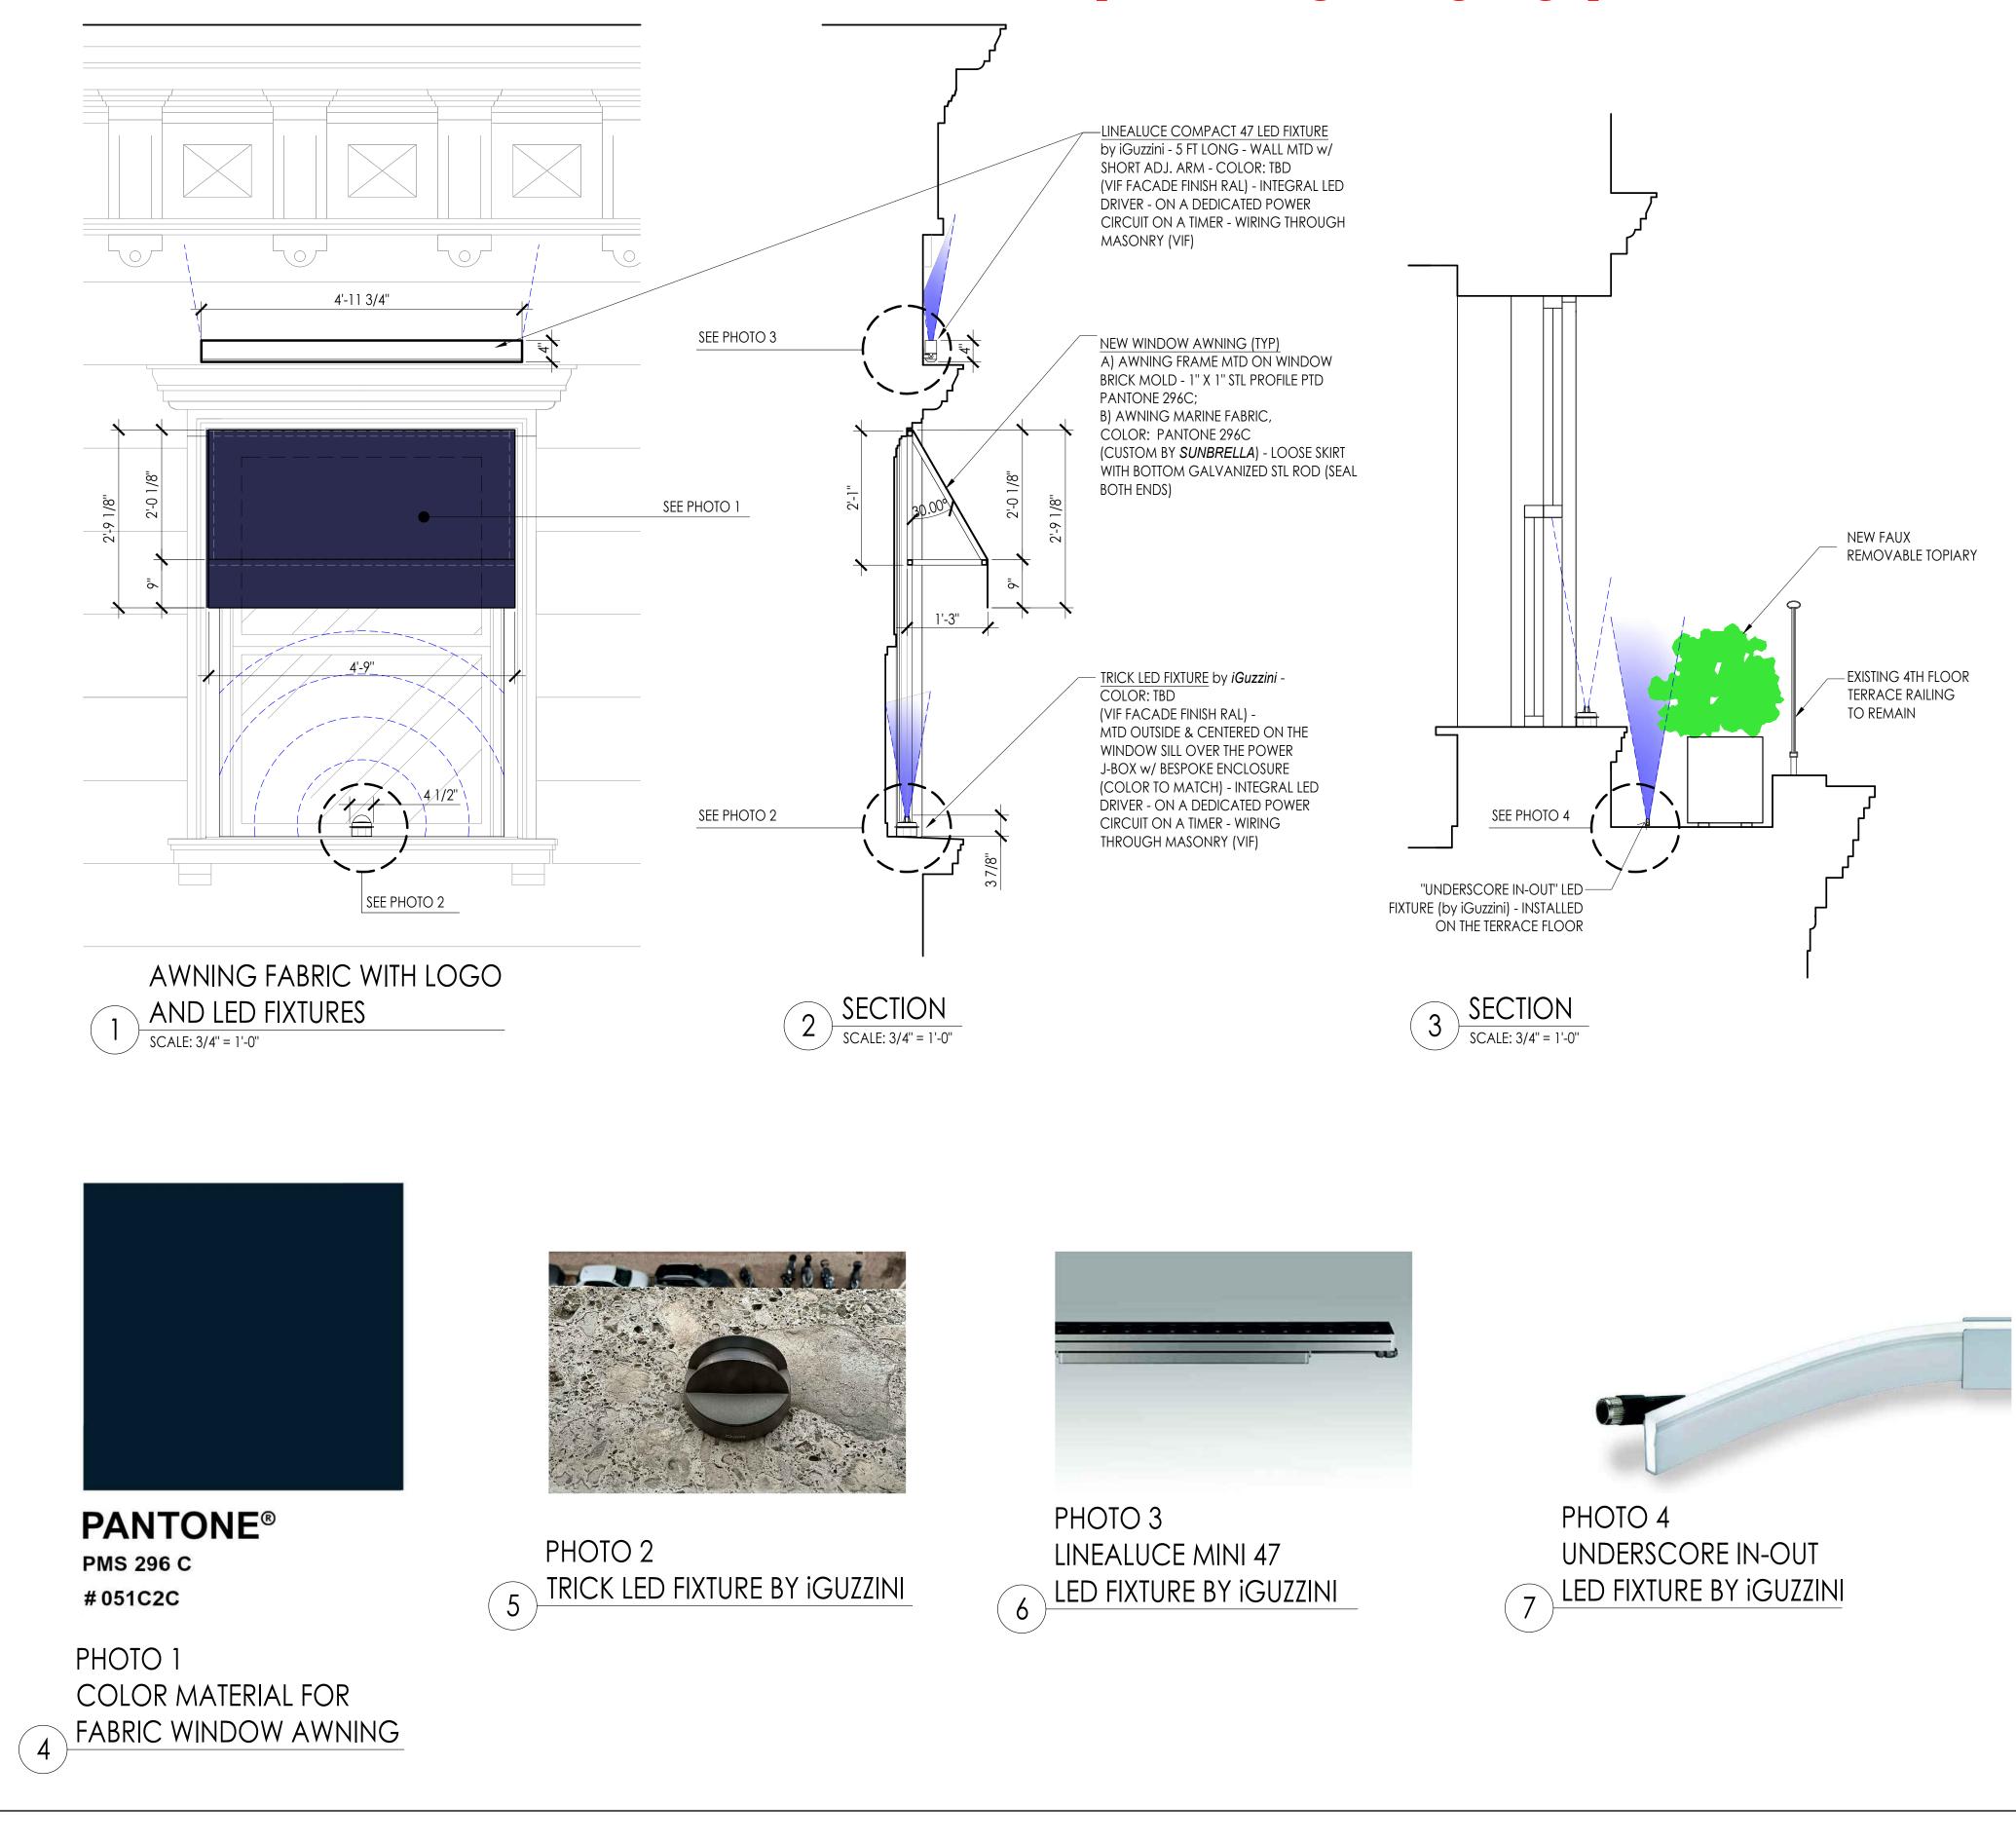

### Landmarks Preservation Commission Permit Application 714 Madison Avenue - Limited Facade Alterations RAND Revised September 16, 2022 Photographic Supplement & Pertinent Property Information Proposed Awning and Lighting Specifications

714 Madison Avenue Limited Facade Alterations Landmarks Preservation Commission Permit Application 714 Madison Avenue - Limited Facade Alterations

ALL EXTERIOR FIXTURES ARE TO BE – GREY (COLOR TBD) AND NOT VISIBLE FROM THE STREET