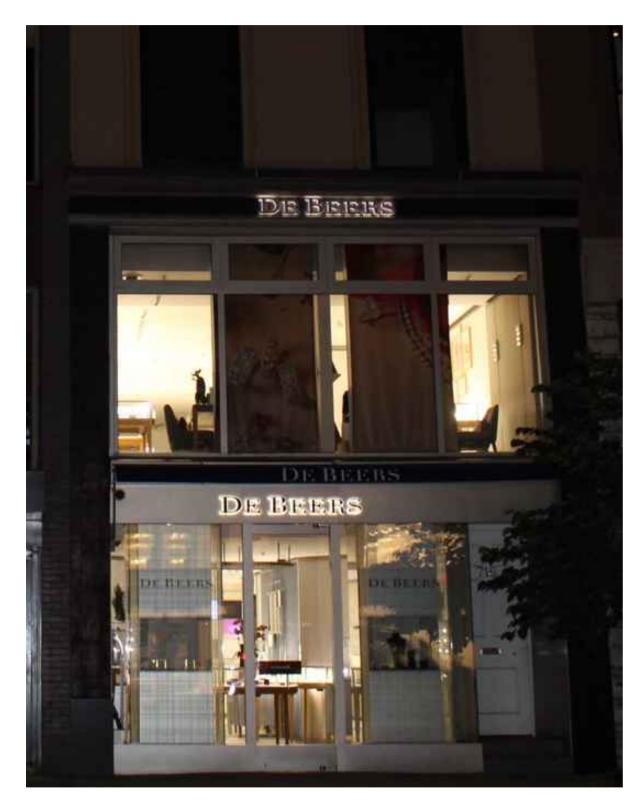

5 ILLUMINATED SIGNAGE 900 MADISON AVENUE, NEW YORK, NY

Landmarks Preservation Commission Permit Application 714 Madison Avenue - Limited Facade Alterations RAND Revised September 16, 2022 Photographic Supplement & Pertinent Property Information **Precedent Photos - Illuminated Signage** 