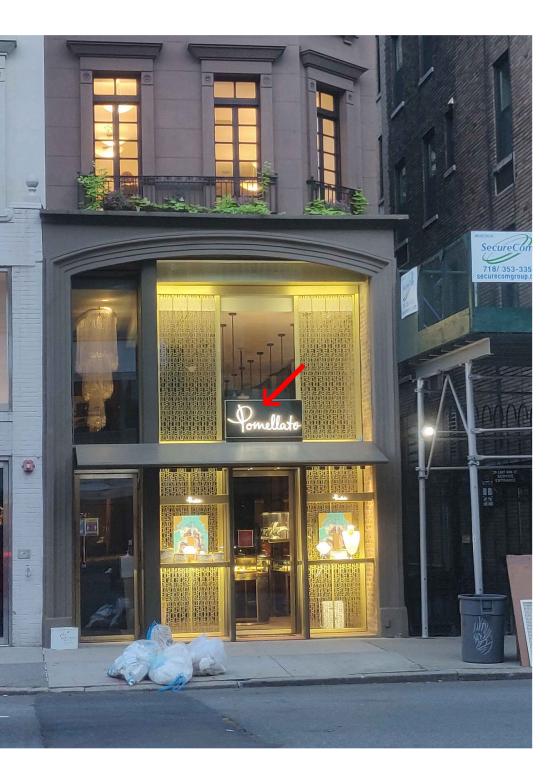

5 ILLUMINATED SIGNAGE 900 MADISON AVENUE, NEW YORK, NY

Landmarks Preservation Commission Permit Application 714 Madison Avenue - Limited Facade Alterations RAND Revised September 16, 2022 Photographic Supplement & Pertinent Property Information **Precedent Photos - Illuminated Signage** 

2 ILLUMINATED SIGNAGE 741 MADISON AVENUE, NEW YORK, NY

6 ILLUMINATED SIGNAGE 935 MADISON AVENUE, NEW YORK, NY

7 ILLUMINATED SIGNAGE 941 MADISON AVENUE, NEW YORK, NY

Landmarks Preservation Commission Permit Application 714 Madison Avenue - Limited Facade Alterations