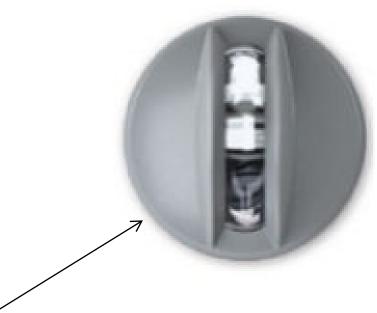

# 3 LOGO-SIDE VIEW (2 COUNTS) NOT TO SCALE

Landmarks Preservation Commission Permit Application 714 Madison Avenue - Limited Facade Alterations

-SCREW FOR FIXATION LETTER TO THE PANEL — TUBE Ø 10 FIXING - ACRYLIC DIFFUSER -BACK PANEL ┌── TUBE Ø 15 CABLE PASSAGE AND FIXING \_\_\_\_ \_ \_ \_ \_ \_ \_ \_ \_ \_ LED 12 V MOUNTING INTERNAL BOTTOM

— LED 6000K UL - LISTED MATERIAL FOR FIXATION ON A BACKPANELL IN BRASS DISTANCE POLISHED BRASS DISTANCE FOR CABLE PASSAGE AND FIXING  $\emptyset = 15$ MM DISTANCE FOR FIXING  $\emptyset = 10MM$ 

Landmarks Preservation Commission Permit Application 714 Madison Avenue - Limited Facade Alterations **RAND Revised September 16, 2022 Photographic Supplement & Pertinent Property Information Mock-Up Photos & LED Fixture Specification** 