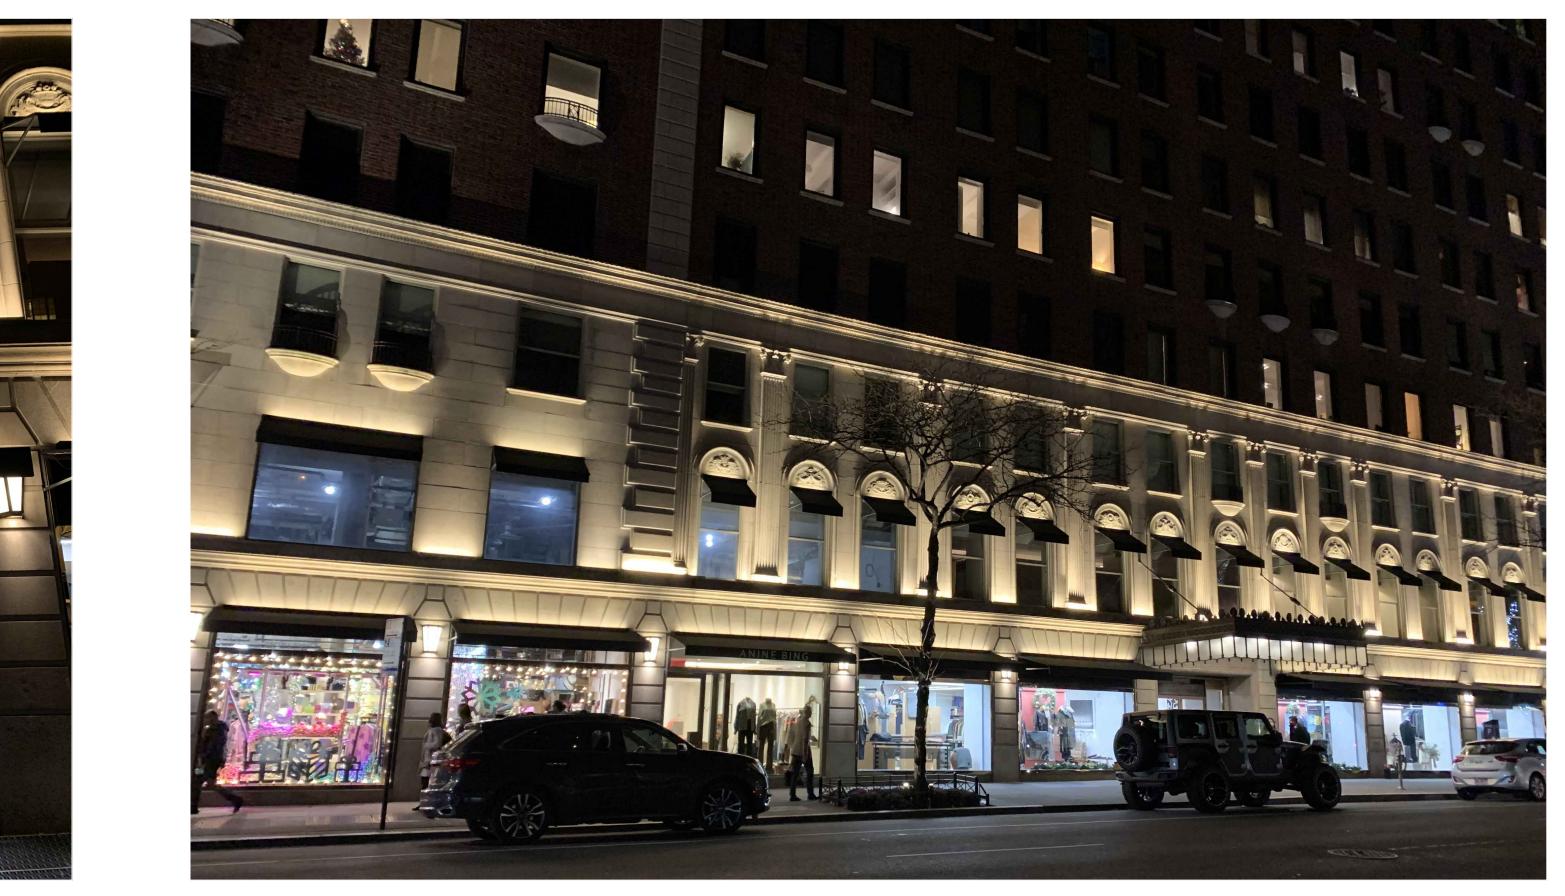

### TRICK LED FIXTURE SPECIFICATION

2 EXTERIOR LIGHT ABOVE COMMERCIAL STOREFRONT 828 - 850 MADISON AVENUE, NEW YORK, NY

Landmarks Preservation Commission Permit Application 714 Madison Avenue - Limited Facade Alterations **RAND Revised September 16, 2022 Photographic Supplement & Pertinent Property Information Precedent Photos - Exterior Light Above Commercial Storefront** 