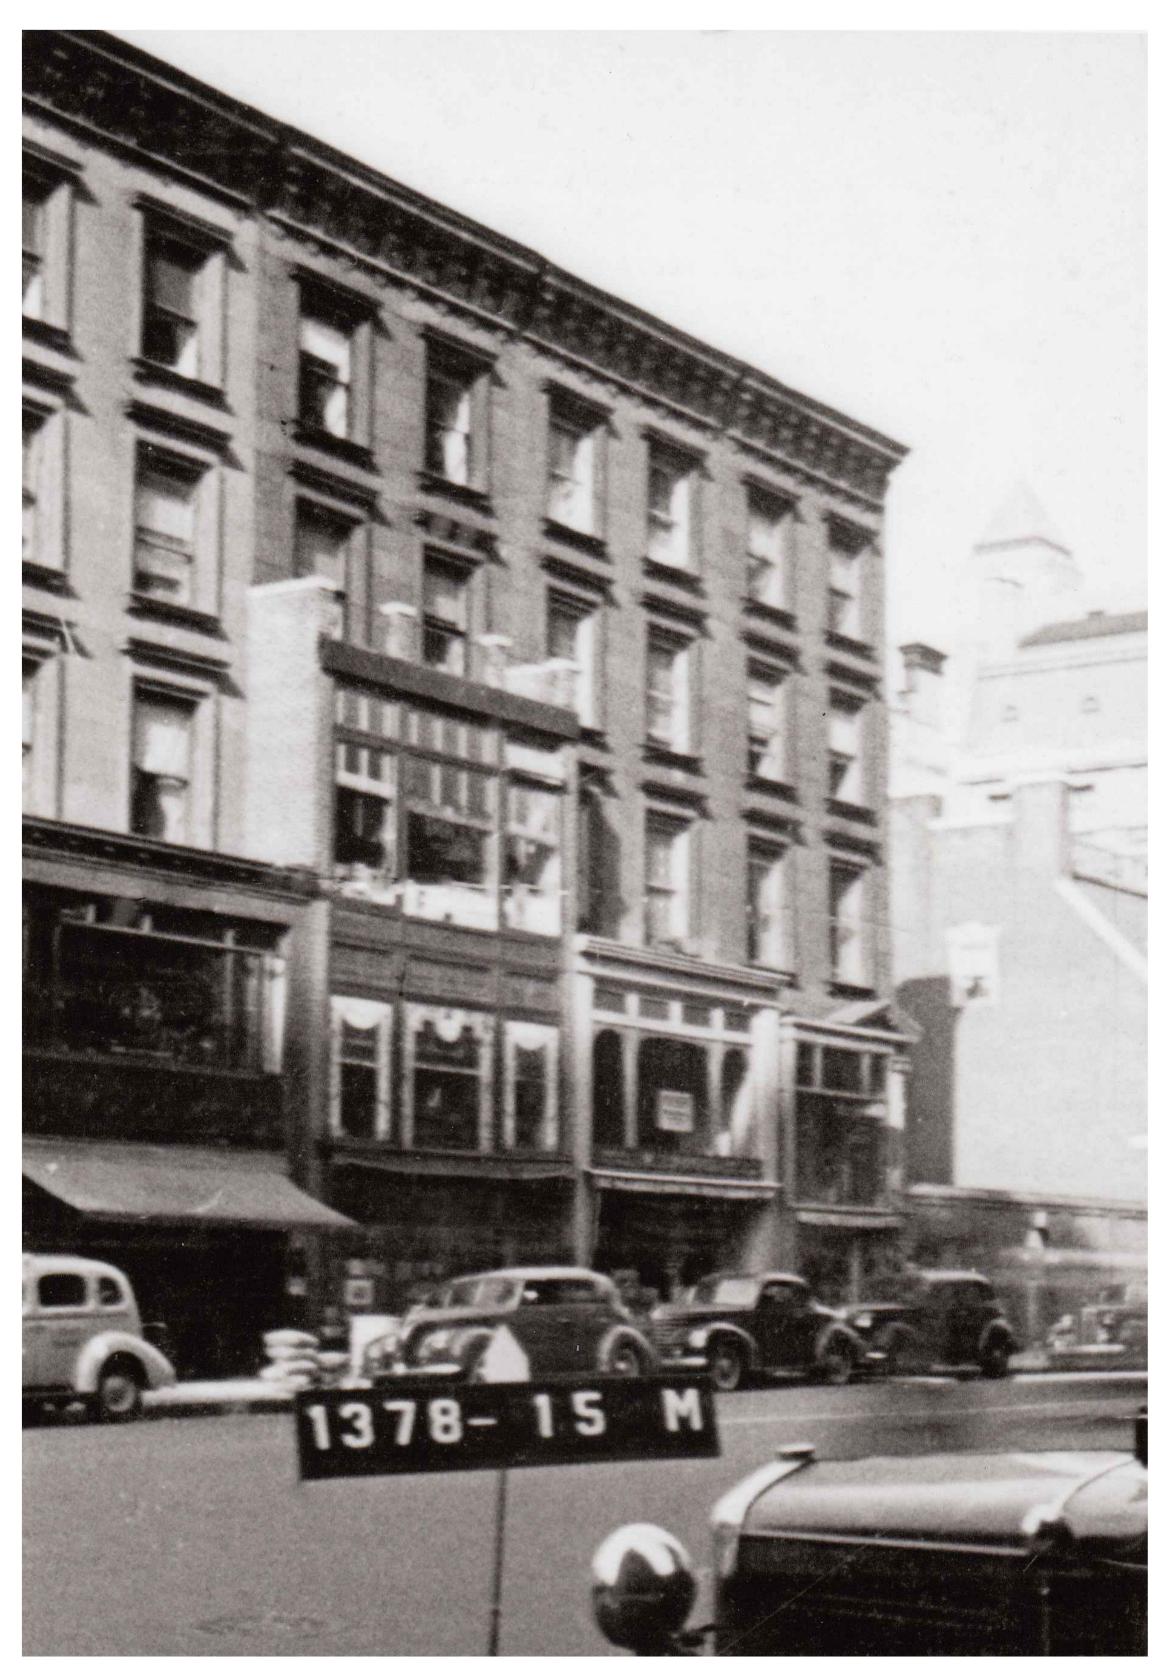

HISTORIC PHOTO OF THE EAST (PRIMARY) FACADE SOURCE: NYC MUNICIPAL ARCHIVES - 1940 TAX LOT PHOTOS

Landmarks Preservation Commission Permit Application 714 Madison Avenue - Limited Facade Alterations **RAND Revised September 16, 2022 Photographic Supplement & Pertinent Property Information Historic and Current Photos** 