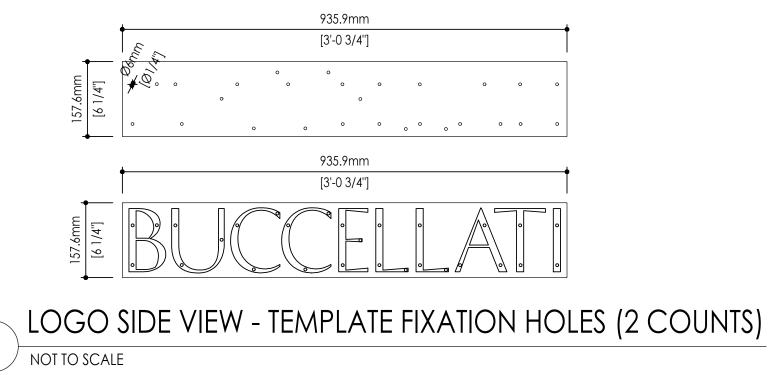

# 3 LOGO-SIDE VIEW (2 COUNTS) NOT TO SCALE

Landmarks Preservation Commission Permit Application 714 Madison Avenue - Limited Facade Alterations

-SCREW FOR FIXATION LETTER TO THE PANEL — TUBE Ø 10 FIXING - ACRYLIC DIFFUSER -BACK PANEL ┌── TUBE Ø 15 CABLE PASSAGE AND FIXING \_\_\_\_ \_ \_ \_ \_ \_ \_ \_ \_ \_ LED 12 V MOUNTING INTERNAL BOTTOM

— LED 6000K UL - LISTED MATERIAL FOR FIXATION ON A BACKPANELL IN BRASS DISTANCE POLISHED BRASS DISTANCE FOR CABLE PASSAGE AND FIXING  $\emptyset = 15$ MM DISTANCE FOR FIXING  $\emptyset = 10MM$ 

Landmarks Preservation Commission Permit Application 714 Madison Avenue - Limited Facade Alterations **RAND Revised September 16, 2022 Photographic Supplement & Pertinent Property Information Mock-Up Photos & LED Fixture Specification** 