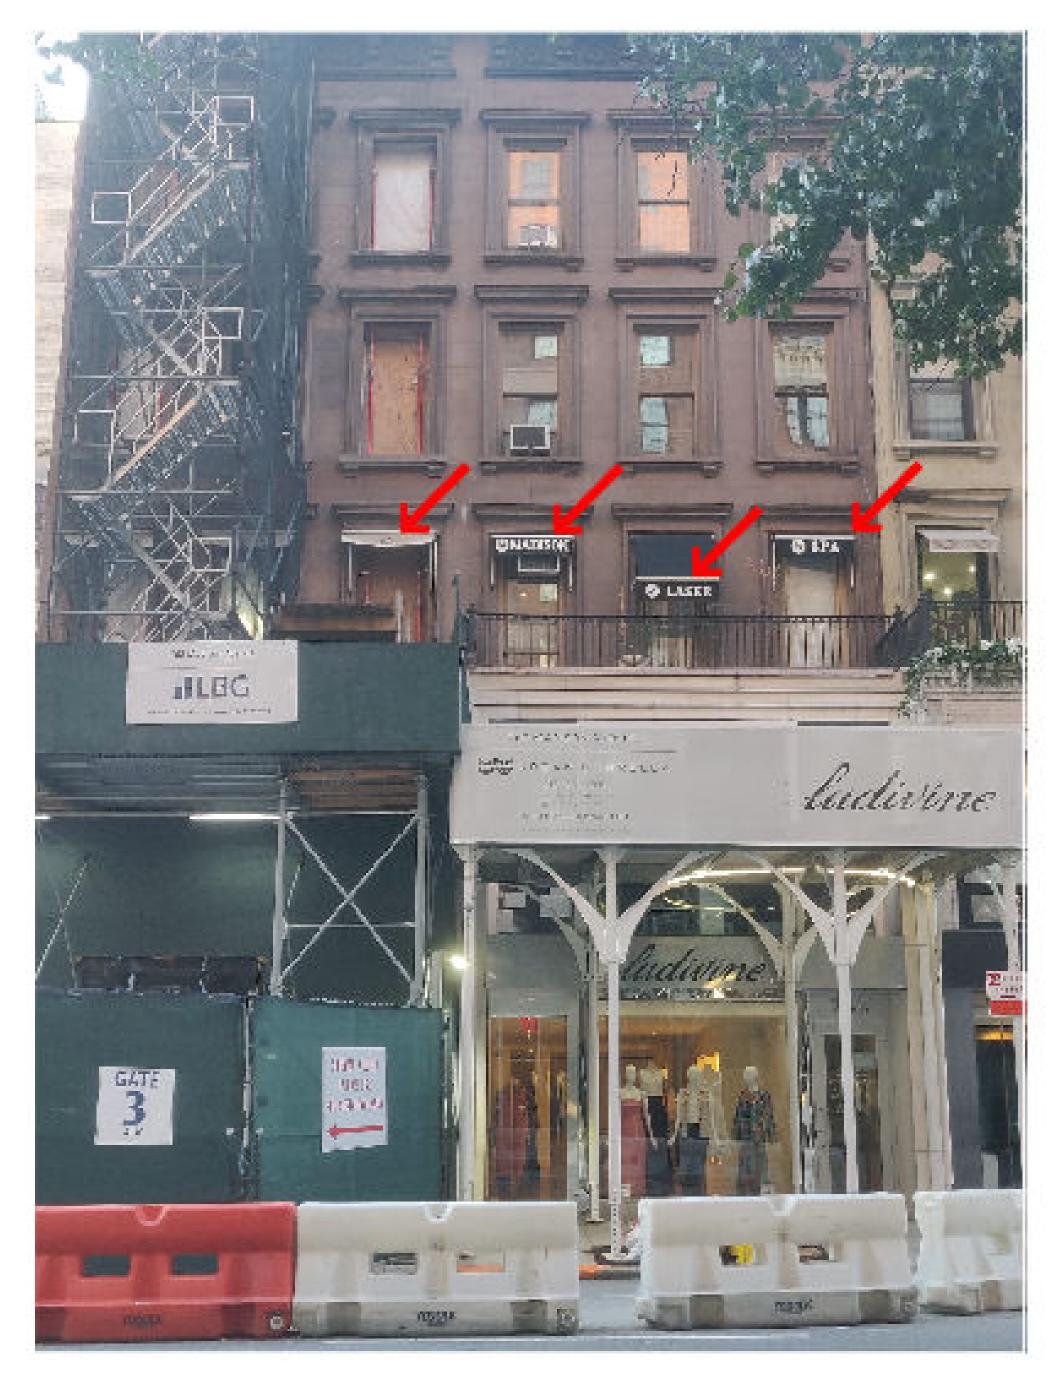

Landmarks Preservation Commission Permit Application 714 Madison Avenue - Limited Facade Alterations **RAND Revised September 16, 2022 Photographic Supplement & Pertinent Property Information Precedent Photos - Letter on Awning Skirts Above Storefront** 

## LETTERING ON AWNING SKIRTS ABOVE STOREFRONTS 764 MADISON AVENUE, NEW YORK, NY

Landmarks Preservation Commission Permit Application 714 Madison Avenue - Limited Facade Alterations

ILLUMINATED SIGNAGE 710 MADISON AVENUE, NEW YORK, NY