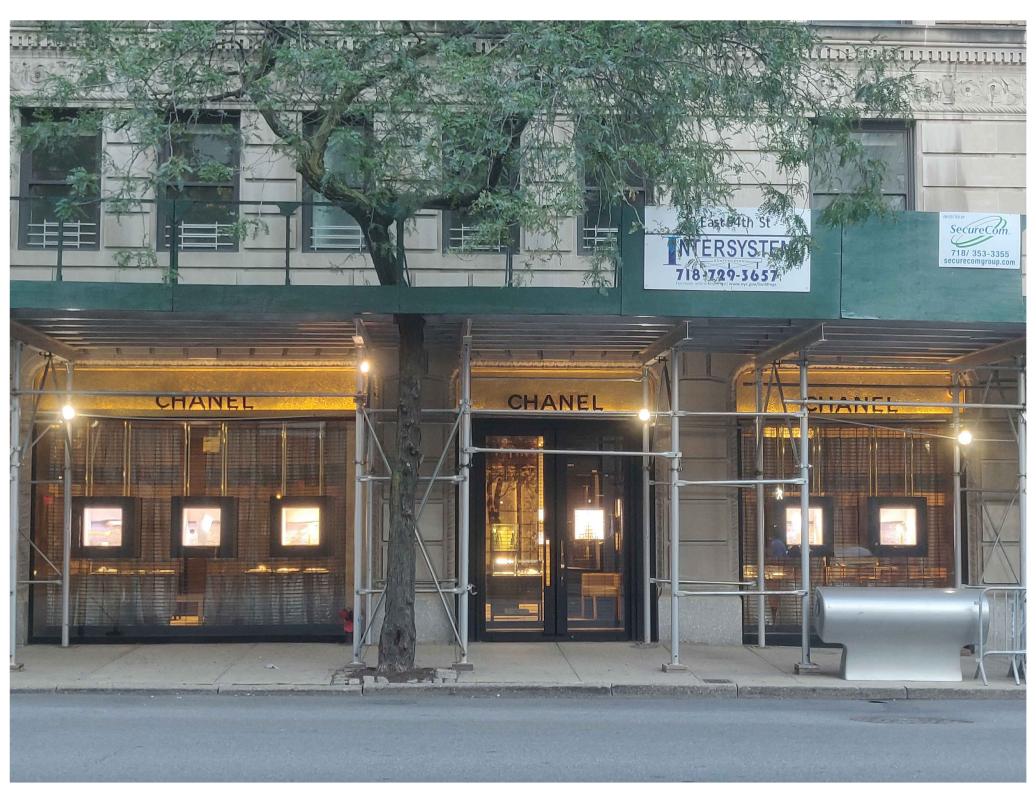

## LETTERING ON AWNING SKIRTS ABOVE STOREFRONTS 764 MADISON AVENUE, NEW YORK, NY

Landmarks Preservation Commission Permit Application 714 Madison Avenue - Limited Facade Alterations

ILLUMINATED SIGNAGE 710 MADISON AVENUE, NEW YORK, NY