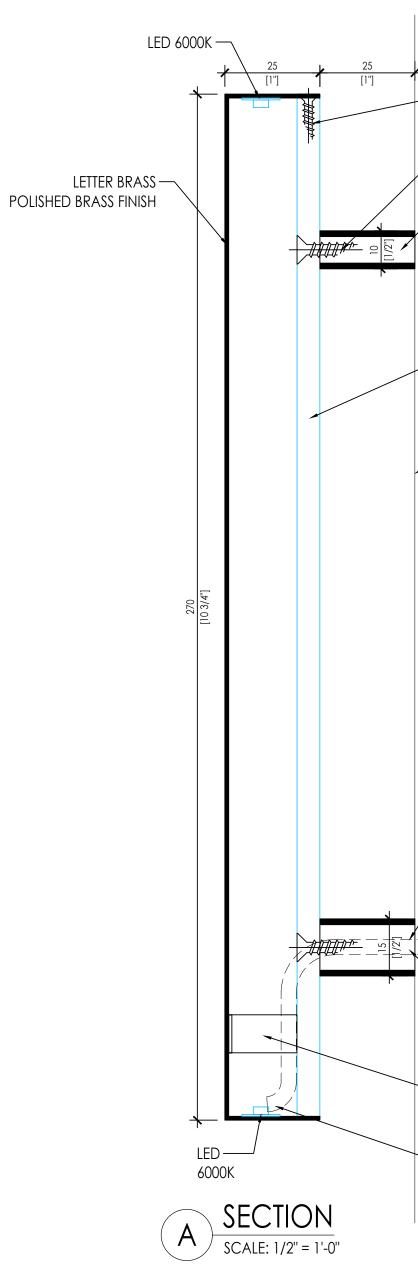

# 3 LOGO-SIDE VIEW (2 COUNTS) NOT TO SCALE

Landmarks Preservation Commission Permit Application 714 Madison Avenue - Limited Facade Alterations

-SCREW FOR FIXATION LETTER TO THE PANEL — TUBE Ø 10 FIXING - ACRYLIC DIFFUSER -BACK PANEL ┌── TUBE Ø 15 CABLE PASSAGE AND FIXING \_\_\_\_ \_ \_ \_ \_ \_ \_ \_ \_ \_ LED 12 V MOUNTING INTERNAL BOTTOM

— LED 6000K UL - LISTED MATERIAL FOR FIXATION ON A BACKPANELL IN BRASS DISTANCE POLISHED BRASS DISTANCE FOR CABLE PASSAGE AND FIXING  $\emptyset = 15$ MM DISTANCE FOR FIXING  $\emptyset = 10MM$ 

Landmarks Preservation Commission Permit Application 714 Madison Avenue - Limited Facade Alterations **RAND Revised September 16, 2022 Photographic Supplement & Pertinent Property Information Mock-Up Photos & LED Fixture Specification** 