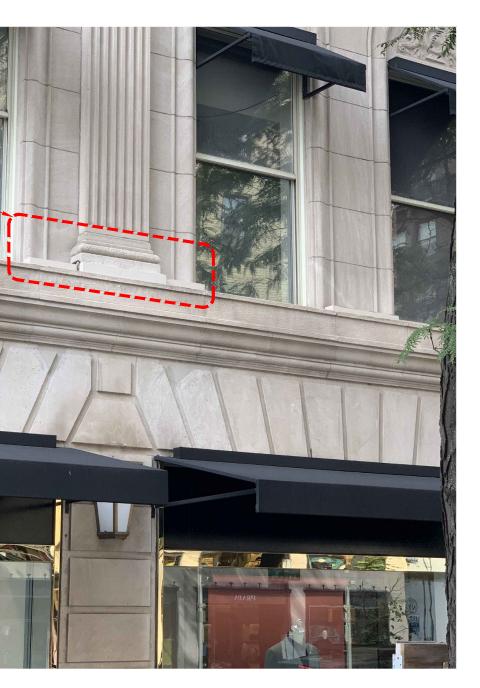

### TRICK LED FIXTURE SPECIFICATION

2 EXTERIOR LIGHT ABOVE COMMERCIAL STOREFRONT 828 - 850 MADISON AVENUE, NEW YORK, NY

Landmarks Preservation Commission Permit Application 714 Madison Avenue - Limited Facade Alterations **RAND Revised September 16, 2022 Photographic Supplement & Pertinent Property Information Precedent Photos - Exterior Light Above Commercial Storefront** 