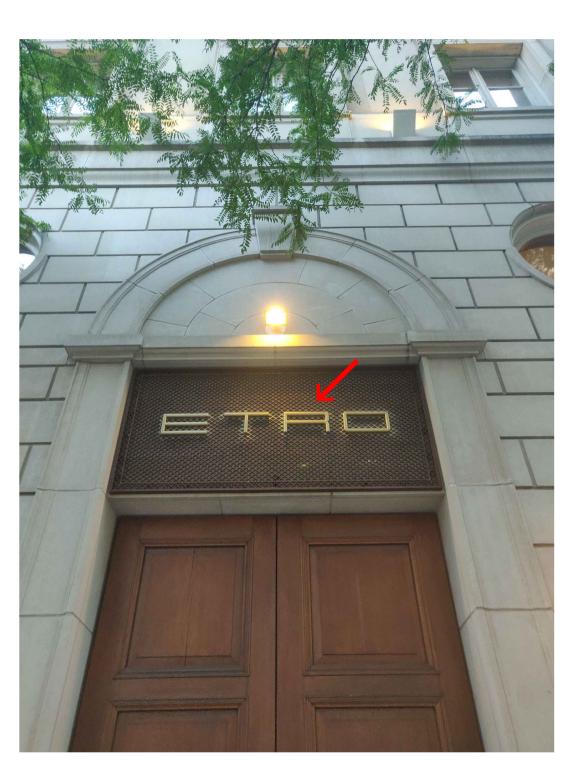

EXTERIOR LIGHT ABOVE COMMERCIAL STOREFRONT 828 - 850 MADISON AVENUE, NEW YORK, NY

Landmarks Preservation Commission Permit Application 714 Madison Avenue - Limited Facade Alterations

HALO LIT SIGNAGE 716 MADISON AVENUE, NEW YORK, NY

714 Madison Avenue Limited Facade Alterations

Landmarks Preservation Commission Permit Application 714 Madison Avenue - Limited Facade Alterations **RAND Revised September 16, 2022 Photographic Supplement & Pertinent Property Information Precedent Photos - Halo Lit Signage** 

2 HALO LIT SIGNAGE 716 MADISON AVENUE, NEW YORK,NY

3 HALO LIT SIGNAGE 898 MADISON AVENUE, NEW YORK,NY

5 HALO LIT SIGNAGE - CLOSE-UP 735 MADISON AVENUE, NEW YORK,NY

714 Madison Avenue Limited Facade Alterations