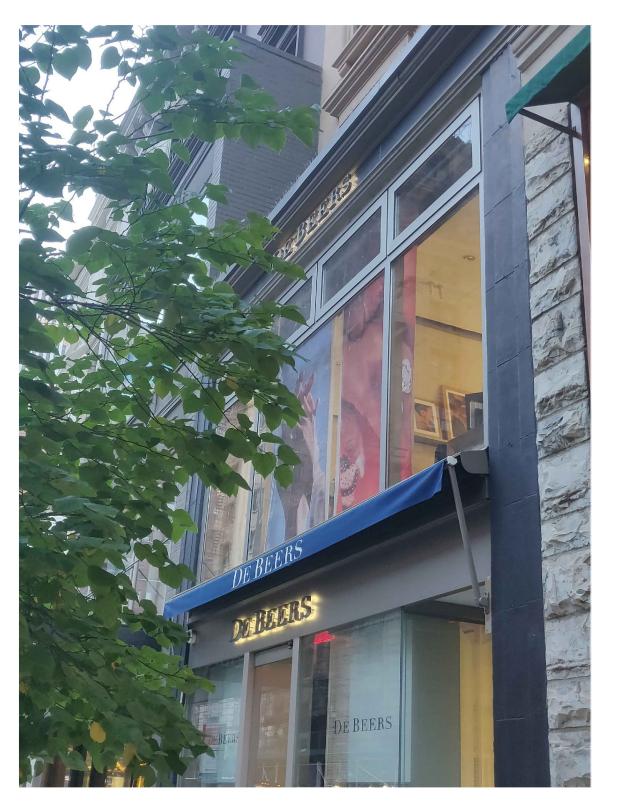

EXTERIOR LIGHT ABOVE COMMERCIAL STOREFRONT 828 - 850 MADISON AVENUE, NEW YORK, NY

Landmarks Preservation Commission Permit Application 714 Madison Avenue - Limited Facade Alterations

HALO LIT SIGNAGE 716 MADISON AVENUE, NEW YORK, NY