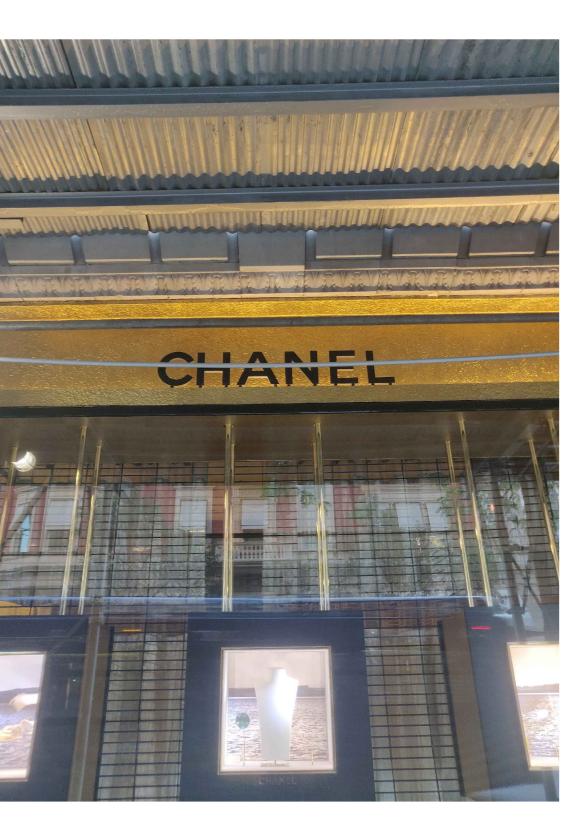

5 ILLUMINATED SIGNAGE 900 MADISON AVENUE, NEW YORK, NY

Landmarks Preservation Commission Permit Application 714 Madison Avenue - Limited Facade Alterations RAND Revised September 16, 2022 Photographic Supplement & Pertinent Property Information **Precedent Photos - Illuminated Signage** 

2 ILLUMINATED SIGNAGE 741 MADISON AVENUE, NEW YORK, NY

6 ILLUMINATED SIGNAGE 935 MADISON AVENUE, NEW YORK, NY

7 ILLUMINATED SIGNAGE 941 MADISON AVENUE, NEW YORK, NY

Landmarks Preservation Commission Permit Application 714 Madison Avenue - Limited Facade Alterations

ILLUMINATED SIGNAGE 720 MADISON AVENUE, NEW YORK, NY

8 ILLUMINATED SIGNAGE 962 MADISON AVENUE, NEW YORK, NY