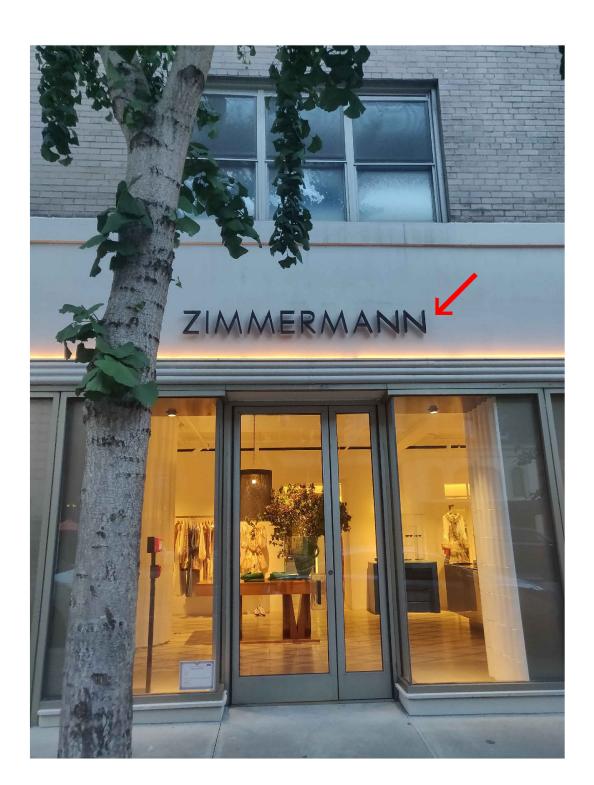

714 Madison Avenue Limited Facade Alterations

Landmarks Preservation Commission Permit Application 714 Madison Avenue - Limited Facade Alterations **RAND Revised September 16, 2022 Photographic Supplement & Pertinent Property Information Precedent Photos - Halo Lit Signage** 

2 HALO LIT SIGNAGE 716 MADISON AVENUE, NEW YORK,NY

3 HALO LIT SIGNAGE 898 MADISON AVENUE, NEW YORK,NY

5 HALO LIT SIGNAGE - CLOSE-UP 735 MADISON AVENUE, NEW YORK,NY

714 Madison Avenue Limited Facade Alterations