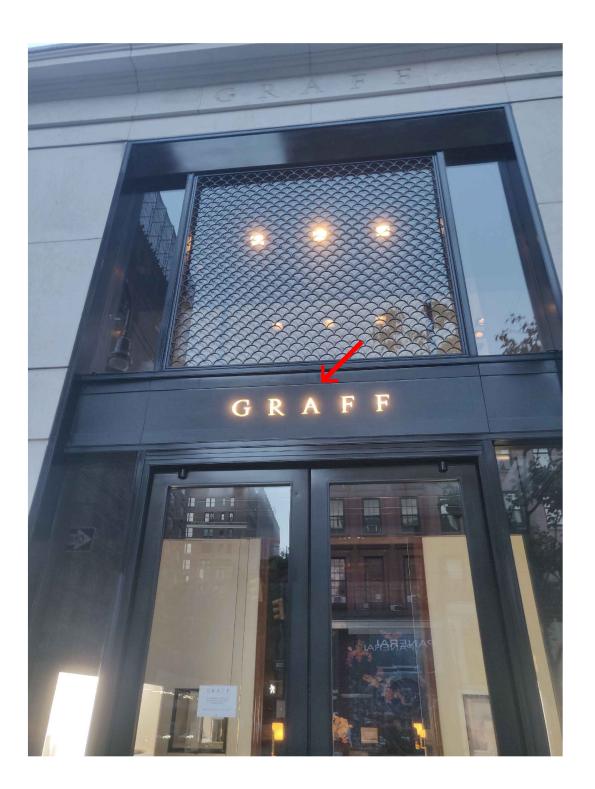

5 ILLUMINATED SIGNAGE 900 MADISON AVENUE, NEW YORK, NY

Landmarks Preservation Commission Permit Application 714 Madison Avenue - Limited Facade Alterations RAND Revised September 16, 2022 Photographic Supplement & Pertinent Property Information **Precedent Photos - Illuminated Signage** 

2 ILLUMINATED SIGNAGE 741 MADISON AVENUE, NEW YORK, NY

6 ILLUMINATED SIGNAGE 935 MADISON AVENUE, NEW YORK, NY

7 ILLUMINATED SIGNAGE 941 MADISON AVENUE, NEW YORK, NY

Landmarks Preservation Commission Permit Application 714 Madison Avenue - Limited Facade Alterations

ILLUMINATED SIGNAGE 720 MADISON AVENUE, NEW YORK, NY

8 ILLUMINATED SIGNAGE 962 MADISON AVENUE, NEW YORK, NY