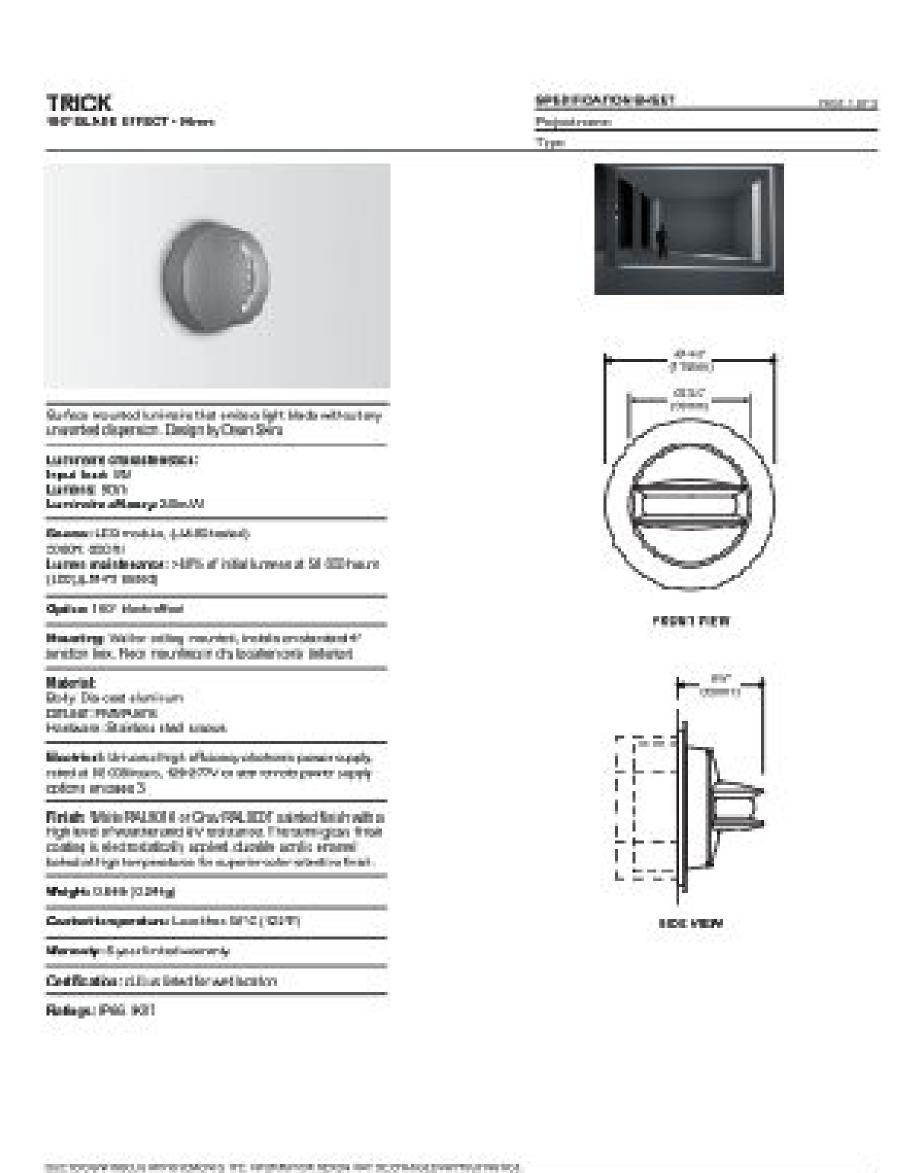

— LED 6000K UL - LISTED MATERIAL FOR FIXATION ON A BACKPANELL IN BRASS DISTANCE POLISHED BRASS DISTANCE FOR CABLE PASSAGE AND FIXING  $\emptyset = 15$ MM DISTANCE FOR FIXING  $\emptyset = 10MM$ 

Landmarks Preservation Commission Permit Application 714 Madison Avenue - Limited Facade Alterations **RAND Revised September 16, 2022 Photographic Supplement & Pertinent Property Information Mock-Up Photos & LED Fixture Specification** 

### TRICK LED FIXTURE SPECIFICATION

2 EXTERIOR LIGHT ABOVE COMMERCIAL STOREFRONT 828 - 850 MADISON AVENUE, NEW YORK, NY

Landmarks Preservation Commission Permit Application 714 Madison Avenue - Limited Facade Alterations **RAND Revised September 16, 2022 Photographic Supplement & Pertinent Property Information Precedent Photos - Exterior Light Above Commercial Storefront** 