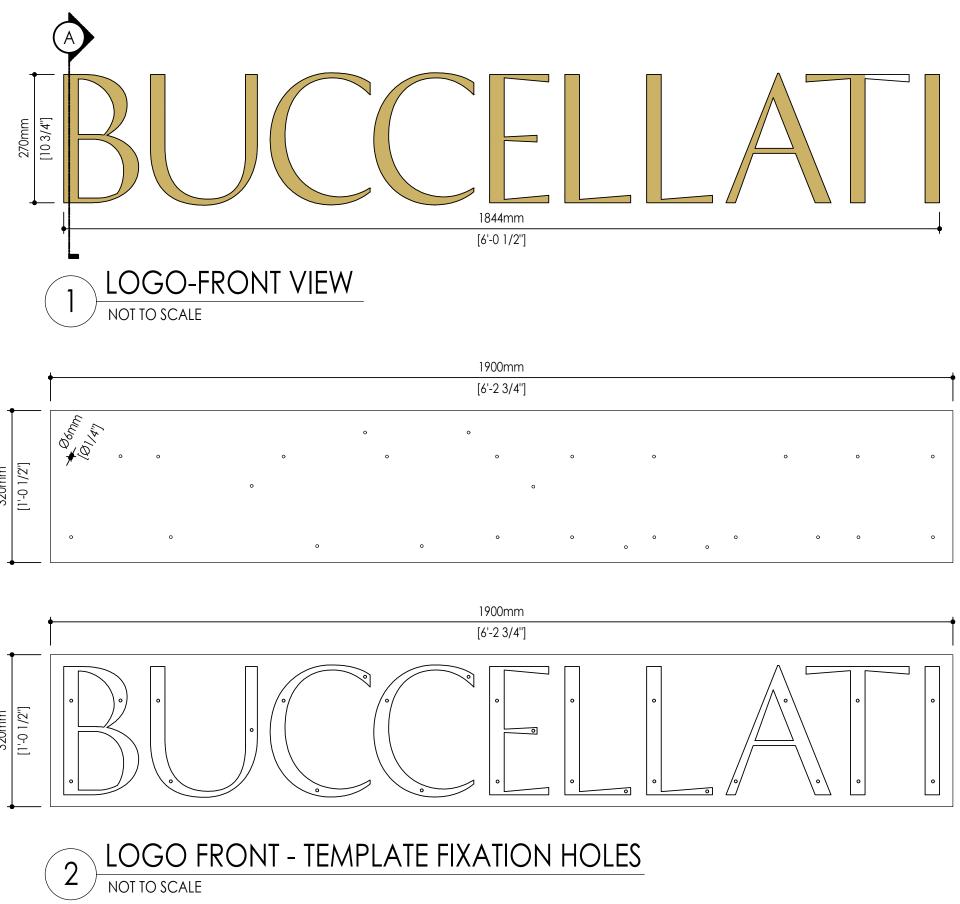

### Landmarks Preservation Commission Permit Application 714 Madison Avenue - Limited Facade Alterations RAND Revised September 16, 2022 Photographic Supplement & Pertinent Property Information **Proposed Signage**

4

714 Madison Avenue Limited Facade Alterations