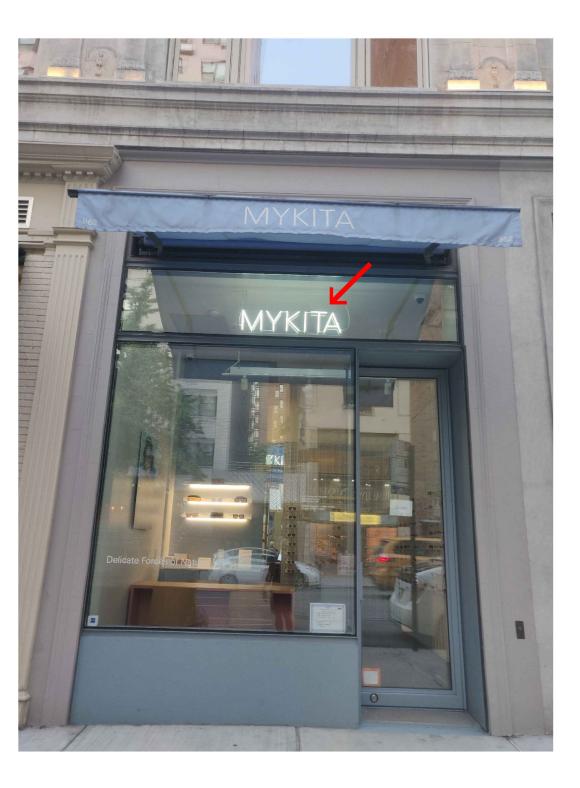

5 ILLUMINATED SIGNAGE 900 MADISON AVENUE, NEW YORK, NY

Landmarks Preservation Commission Permit Application 714 Madison Avenue - Limited Facade Alterations RAND Revised September 16, 2022 Photographic Supplement & Pertinent Property Information **Precedent Photos - Illuminated Signage** 

2 ILLUMINATED SIGNAGE 741 MADISON AVENUE, NEW YORK, NY

6 ILLUMINATED SIGNAGE 935 MADISON AVENUE, NEW YORK, NY

7 ILLUMINATED SIGNAGE 941 MADISON AVENUE, NEW YORK, NY

Landmarks Preservation Commission Permit Application 714 Madison Avenue - Limited Facade Alterations

ILLUMINATED SIGNAGE 720 MADISON AVENUE, NEW YORK, NY

8 ILLUMINATED SIGNAGE 962 MADISON AVENUE, NEW YORK, NY