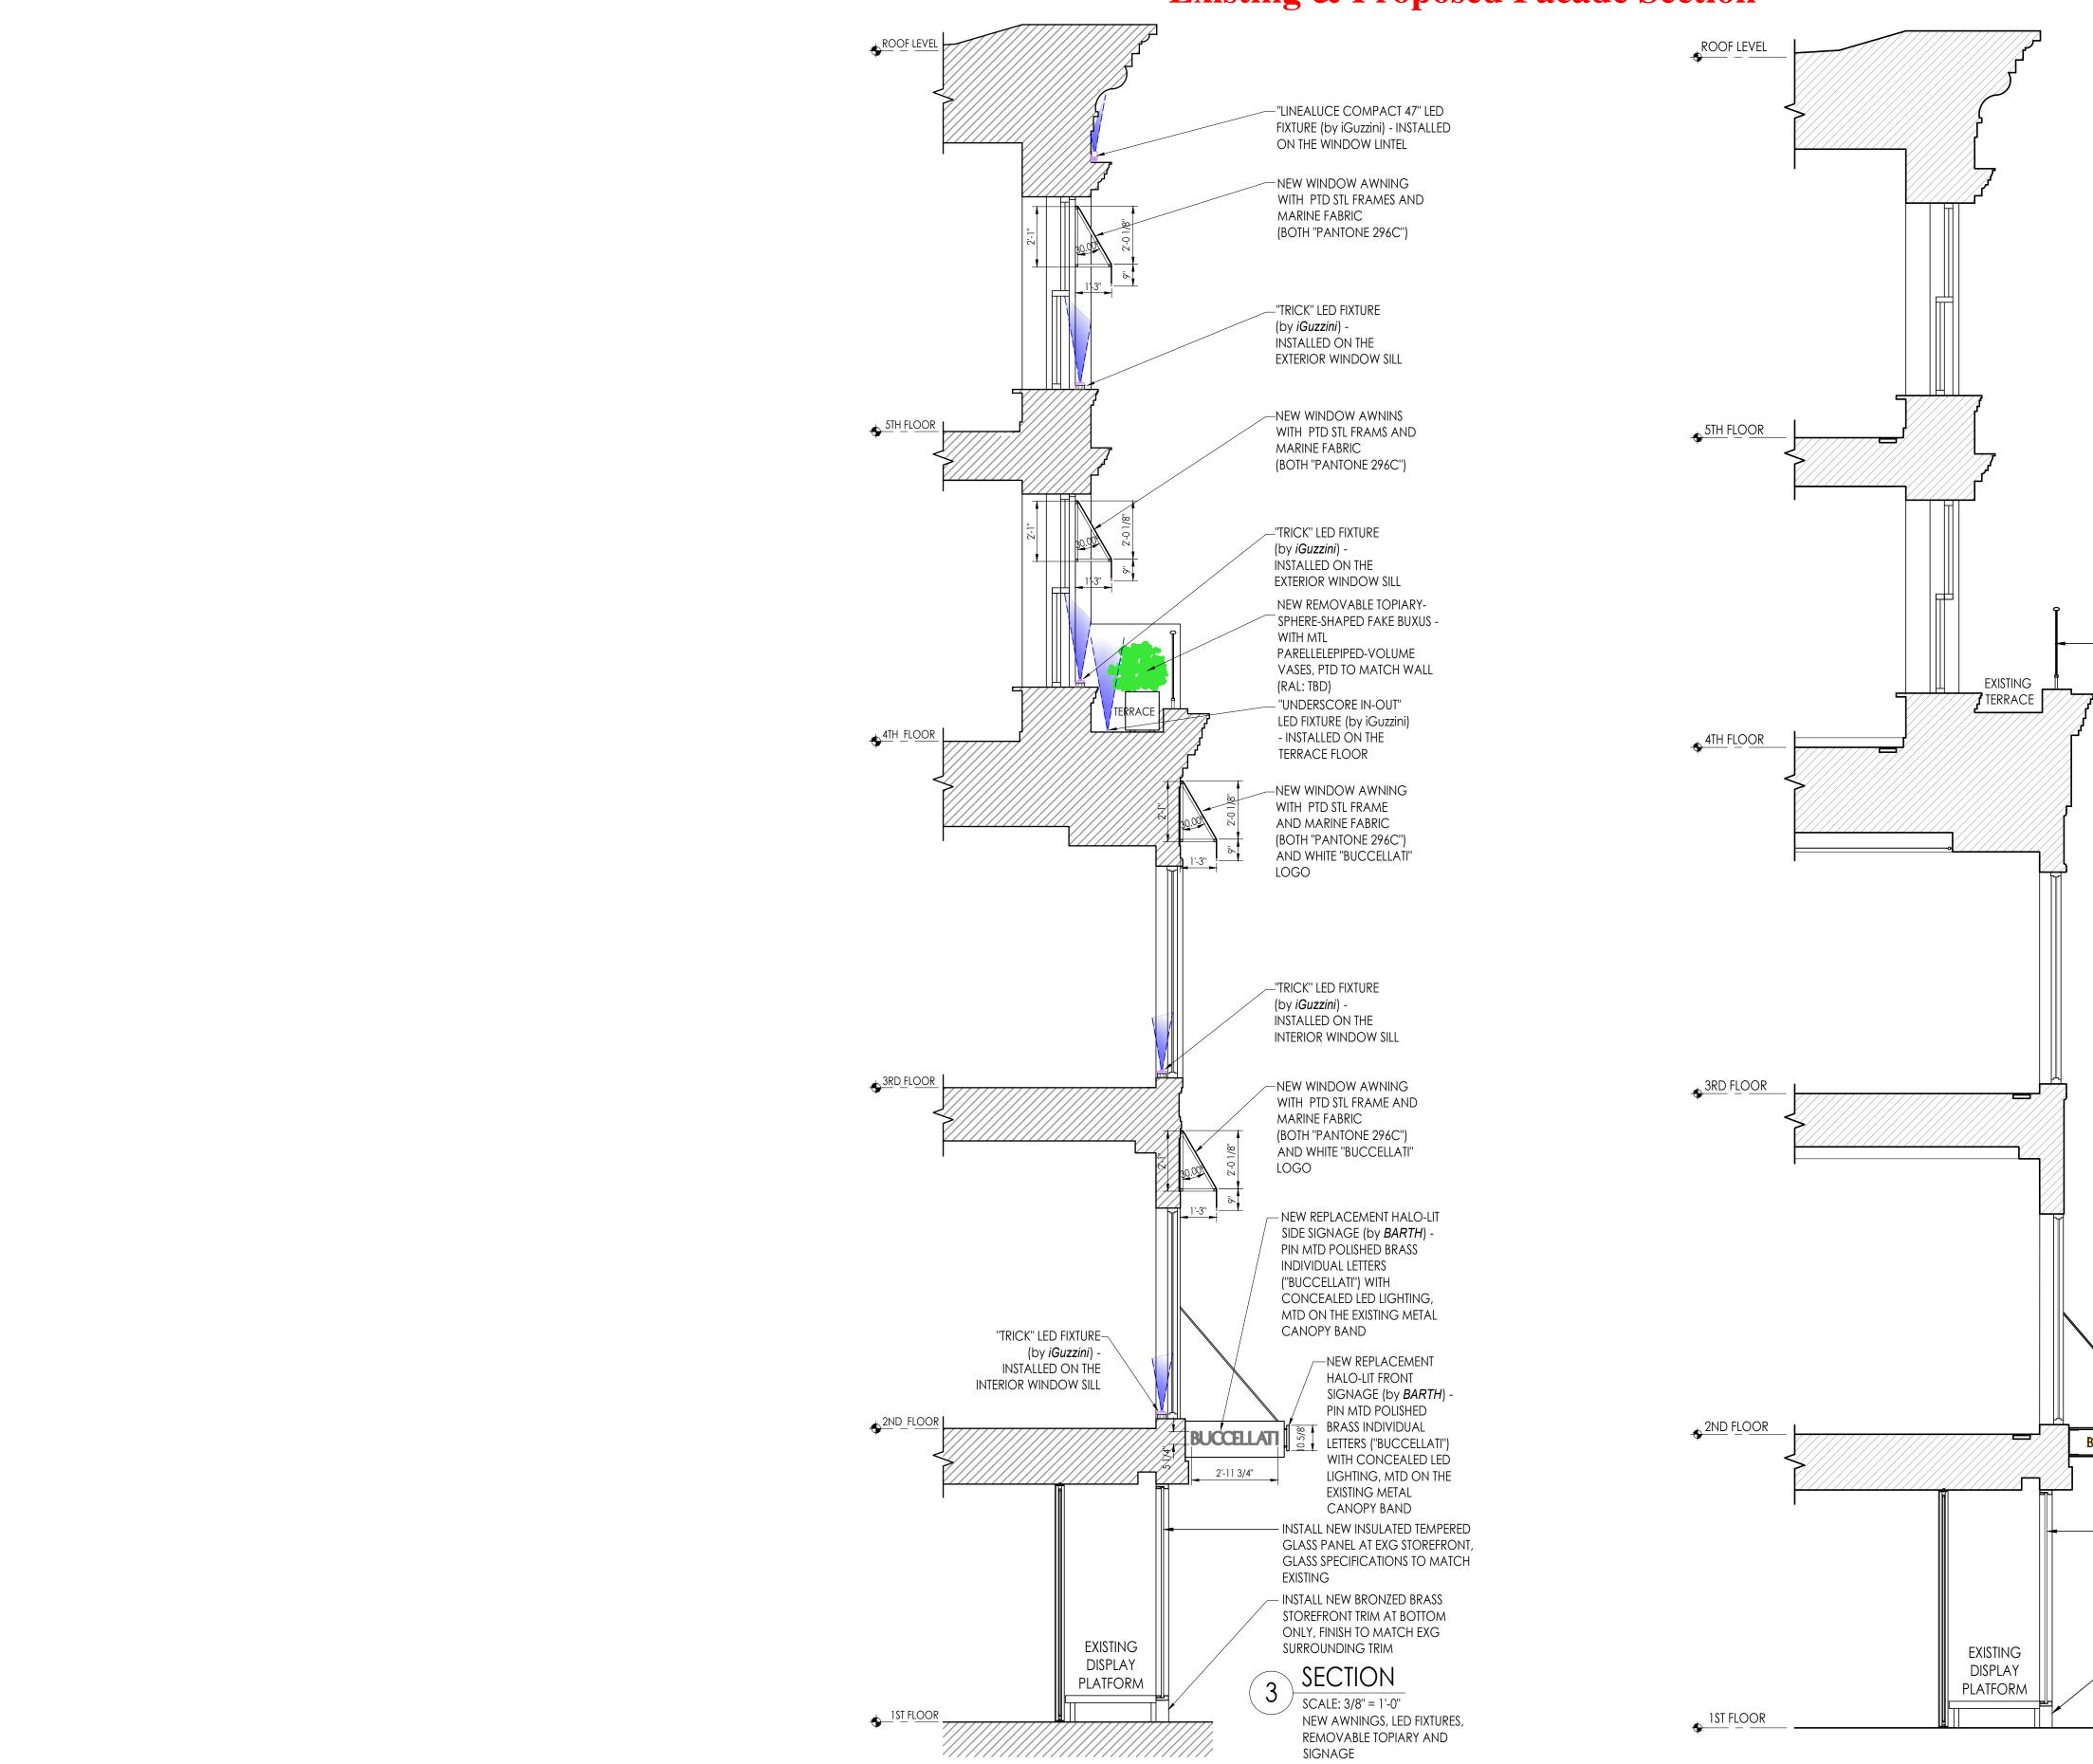

### Landmarks Preservation Commission Permit Application 714 Madison Avenue - Limited Facade Alterations RAND Revised September 16, 2022 Photographic Supplement & Pertinent Property Information Existing & Proposed Facade Section

714 Madison Avenue Limited Facade Alterations Landmarks Preservation Commission Permit Application 714 Madison Avenue - Limited Facade Alterations -EXISTING 4TH FLOOR TERRACE RAILING TO REMAIN

REMOVE BRASS LOGO INDIVIDUAL LETTERING SIGN ("BUCCELLATI ").

– REMOVE DAMAGED GLASS PANEL AT EXISTING STOREFRONT

- REMOVE EXISTING BRONZED BRASS STOREFRONT TRIM AT BOTTOM ONLY

2 EXISTING SECTION SCALE: 3/8" = 1'-0"