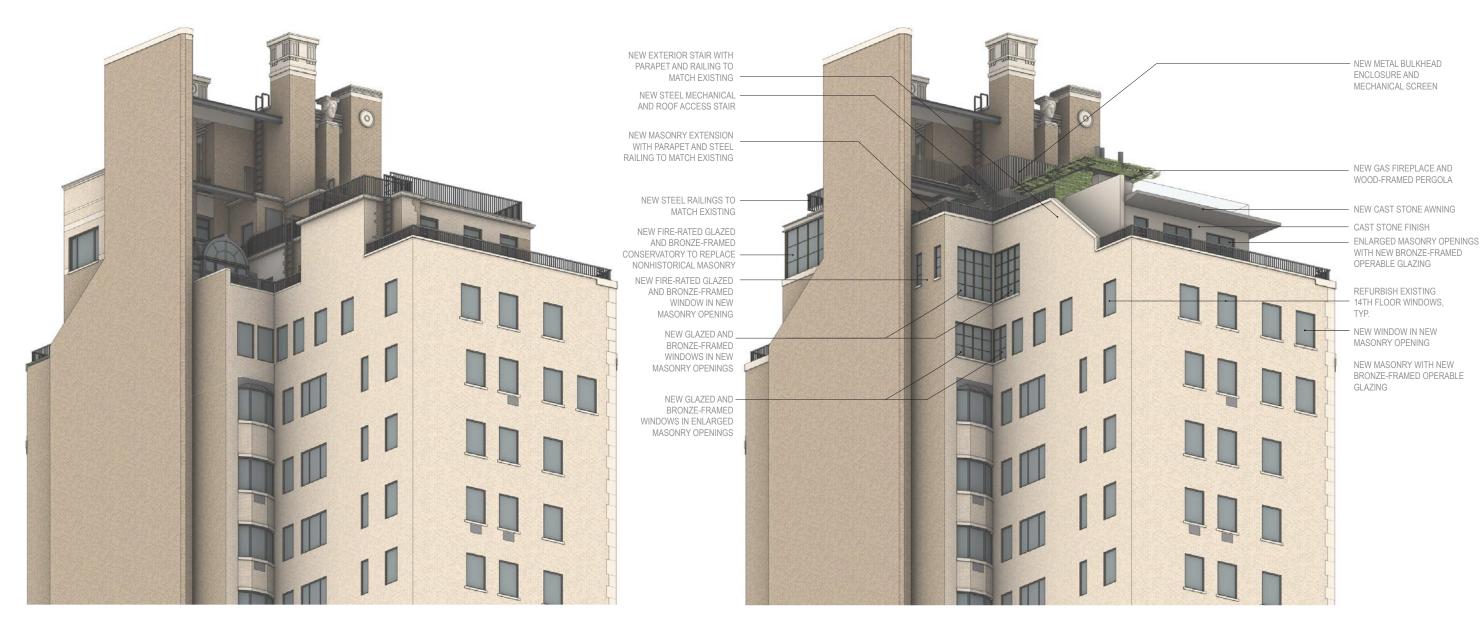

2 East 88th Street, penthouse: West elevation conditions

2 East 88th Street, penthouse: North and east elevation conditions

2 East 88th Street, penthouse: Upper terrace and greenhouse

HIGGINS QUASEBARTH & PARTNERS, LLC

**EXISTING** 

PROPOSED

9

EXISTING

Steven Harris Architects LLP

East Building Elevations: Existing & Proposed

PROPOSED

**Steven Harris Architects LLP** 