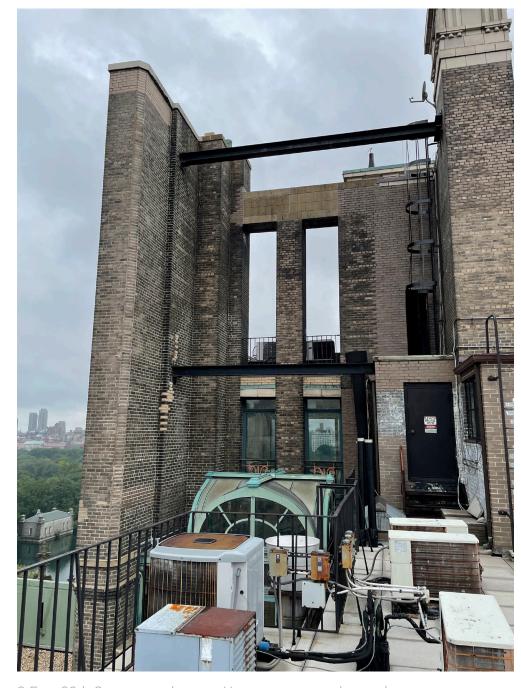

2 East 88th Street, penthouse: West elevation conditions

2 East 88th Street, penthouse: North and east elevation conditions

2 East 88th Street, penthouse: Upper terrace and greenhouse

HIGGINS QUASEBARTH & PARTNERS, LLC