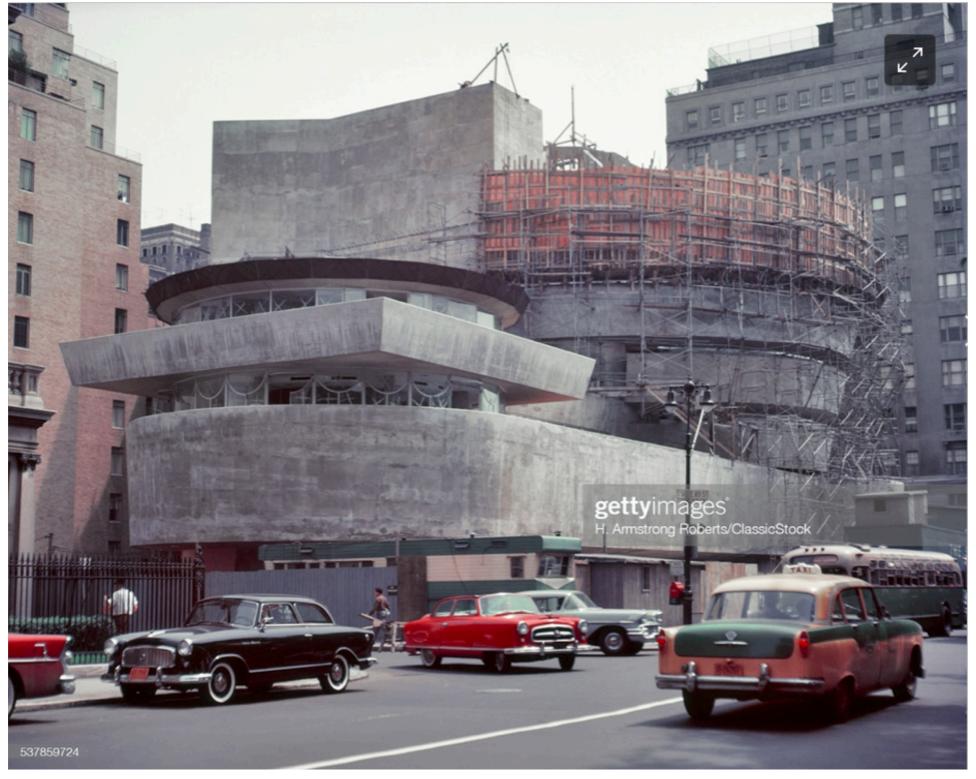

Fifth Avenue facade from Central Park looking northeast

Fifth Avenue facade from Central Park looking southeast

2 East 88th Street, c. 1940 (NYC Tax Department Photos)

2 East 88th Street, c. 1930 (NYT)

1958 view of Guggenheim under construction with 2 East 88th Street in background (Getty)