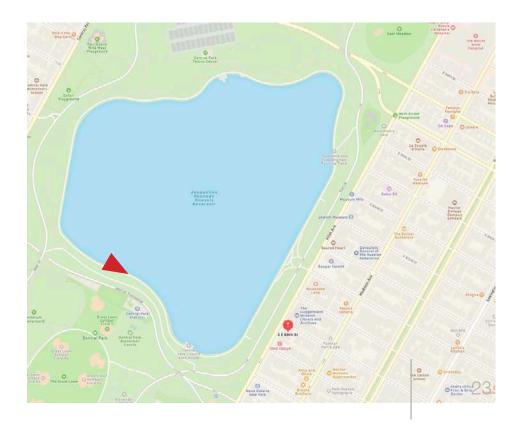

View looking east from Central Park

Zoomed view looking east from Central Park

View looking souteast from Reservoir stairs

View looking souteast from Reservoir stairs

View looking east from across Reservoir

View looking east from across Reservoir

View looking east from southern bend of Reservoir

View looking east from southern bend of Reservoir

View looking southeast from 89th St and 5th Ave

View looking southeast from 89th St and 5th Ave