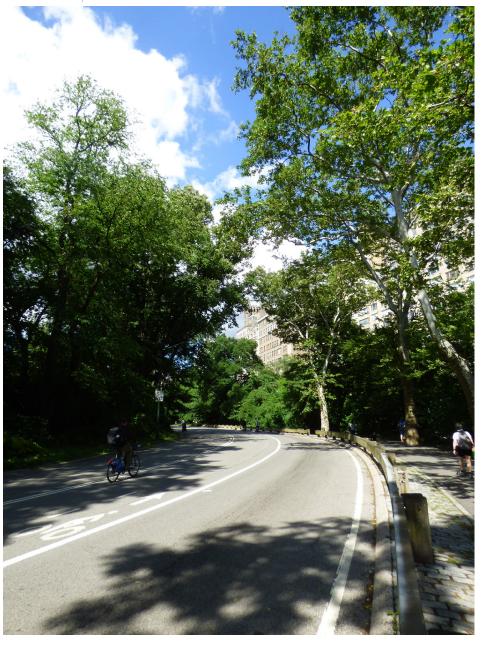

View looking east from Central Park

Zoomed view looking east from Central Park

View looking souteast from Reservoir stairs

View looking souteast from Reservoir stairs

View looking east from across Reservoir