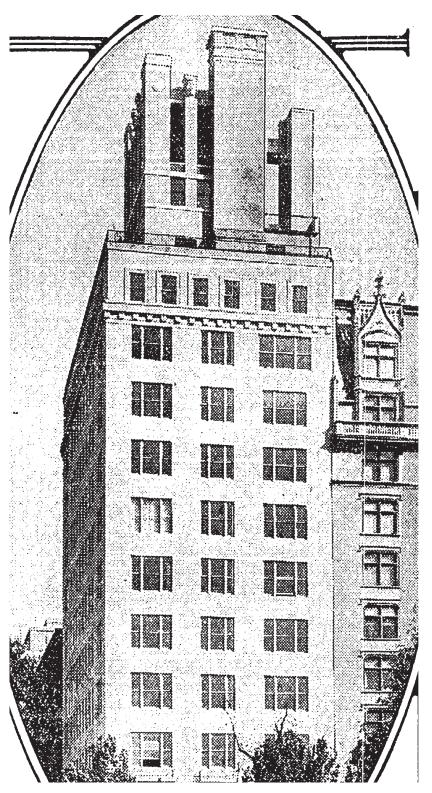

Fifth Avenue facade from Central Park looking northeast

Fifth Avenue facade from Central Park looking southeast

2 East 88th Street, c. 1940 (NYC Tax Department Photos)

2 East 88th Street, c. 1930 (NYT)

1958 view of Guggenheim under construction with 2 East 88th Street in background (Getty)