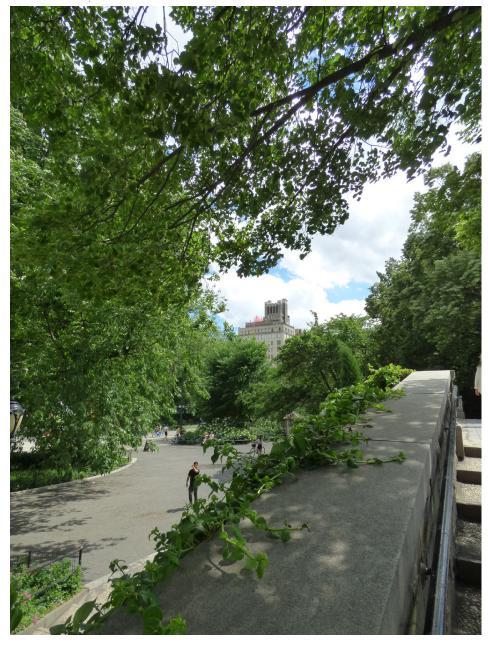

View looking east from Central Park

Zoomed view looking east from Central Park

View looking souteast from Reservoir stairs

View looking souteast from Reservoir stairs

View looking east from across Reservoir

View looking east from across Reservoir

View looking east from southern bend of Reservoir

View looking east from southern bend of Reservoir

View looking southeast from 89th St and 5th Ave

View looking southeast from 89th St and 5th Ave