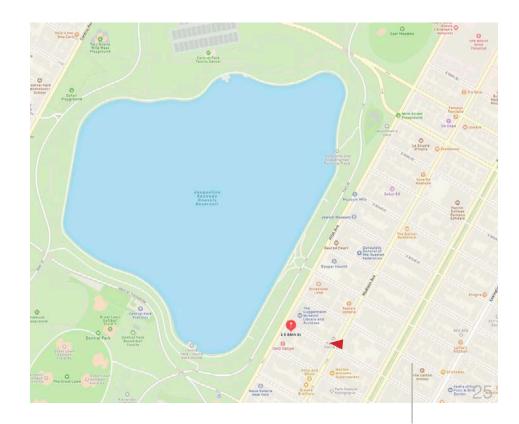

View looking east from Central Park

Zoomed view looking east from Central Park

View looking souteast from Reservoir stairs

View looking souteast from Reservoir stairs

View looking east from across Reservoir

View looking east from across Reservoir

View looking east from southern bend of Reservoir

View looking east from southern bend of Reservoir

View looking southeast from 89th St and 5th Ave

View looking southeast from 89th St and 5th Ave