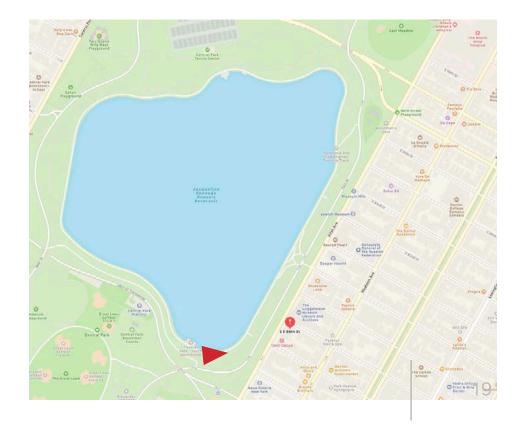

View looking east from Central Park

Zoomed view looking east from Central Park

View looking souteast from Reservoir stairs

View looking souteast from Reservoir stairs

View looking east from across Reservoir

View looking east from across Reservoir

View looking east from southern bend of Reservoir

View looking east from southern bend of Reservoir

View looking southeast from 89th St and 5th Ave

View looking southeast from 89th St and 5th Ave