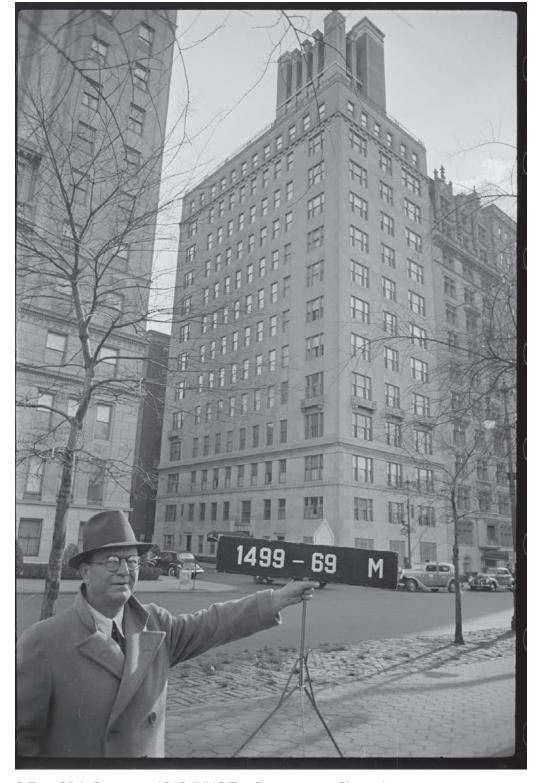

Fifth Avenue facade from Central Park looking northeast

Fifth Avenue facade from Central Park looking southeast

2 East 88th Street, c. 1940 (NYC Tax Department Photos)

2 East 88th Street, c. 1930 (NYT)

1958 view of Guggenheim under construction with 2 East 88th Street in background (Getty)