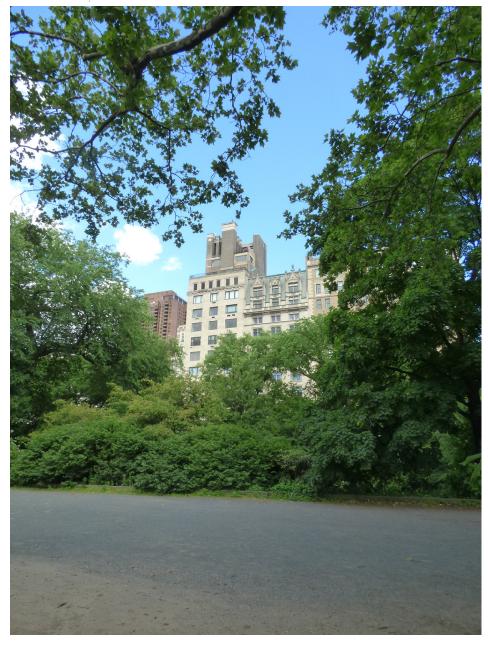

EXISTING

EXISTING

NEW BRONZE-FRAMED WINDOW IN EXSTING MASONRY OPENING

View looking northeast from Central Park

Zoomed view looking northeast from Central Park

View looking northeast from Reservoir

View looking northeast from Reservoir

View looking east from Central Park

Zoomed view looking east from Central Park

View looking souteast from Reservoir stairs

View looking souteast from Reservoir stairs

View looking east from across Reservoir