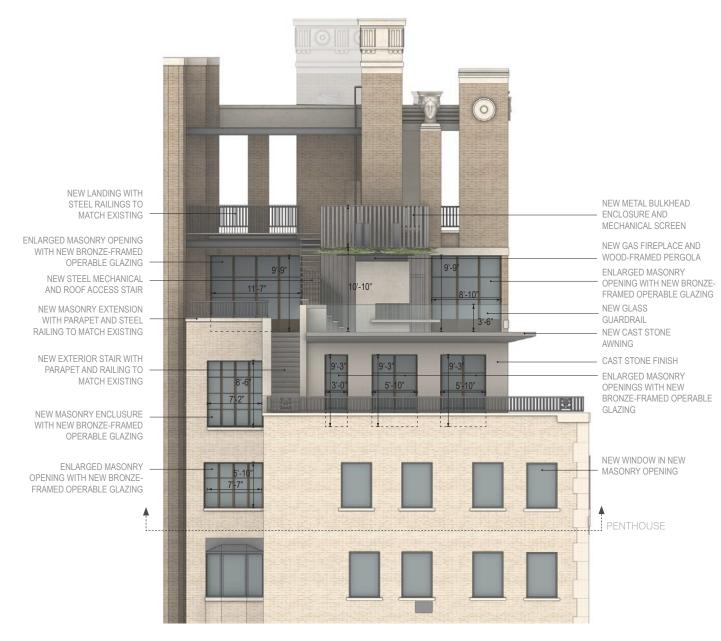

**EXISTING** 

PROPOSED

9

EXISTING

Steven Harris Architects LLP

East Building Elevations: Existing & Proposed

PROPOSED

**Steven Harris Architects LLP** 