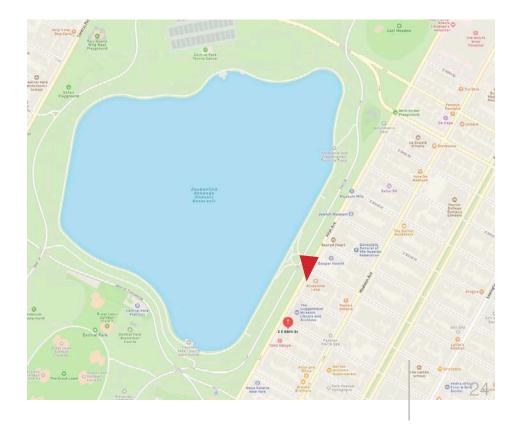

View looking east from Central Park

Zoomed view looking east from Central Park

View looking souteast from Reservoir stairs

View looking souteast from Reservoir stairs

View looking east from across Reservoir

View looking east from across Reservoir

View looking east from southern bend of Reservoir

View looking east from southern bend of Reservoir

View looking southeast from 89th St and 5th Ave

View looking southeast from 89th St and 5th Ave