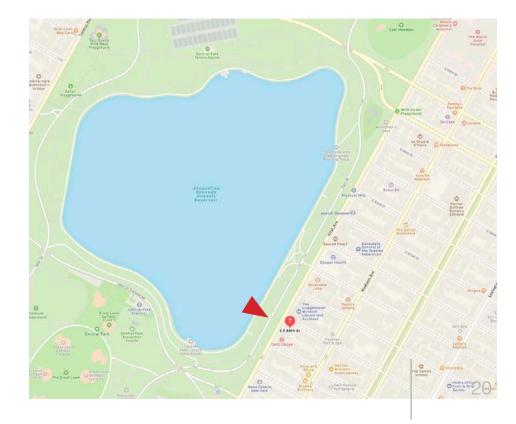

View looking east from Central Park

Zoomed view looking east from Central Park

View looking souteast from Reservoir stairs

View looking souteast from Reservoir stairs

View looking east from across Reservoir

View looking east from across Reservoir

View looking east from southern bend of Reservoir

View looking east from southern bend of Reservoir

View looking southeast from 89th St and 5th Ave

View looking southeast from 89th St and 5th Ave