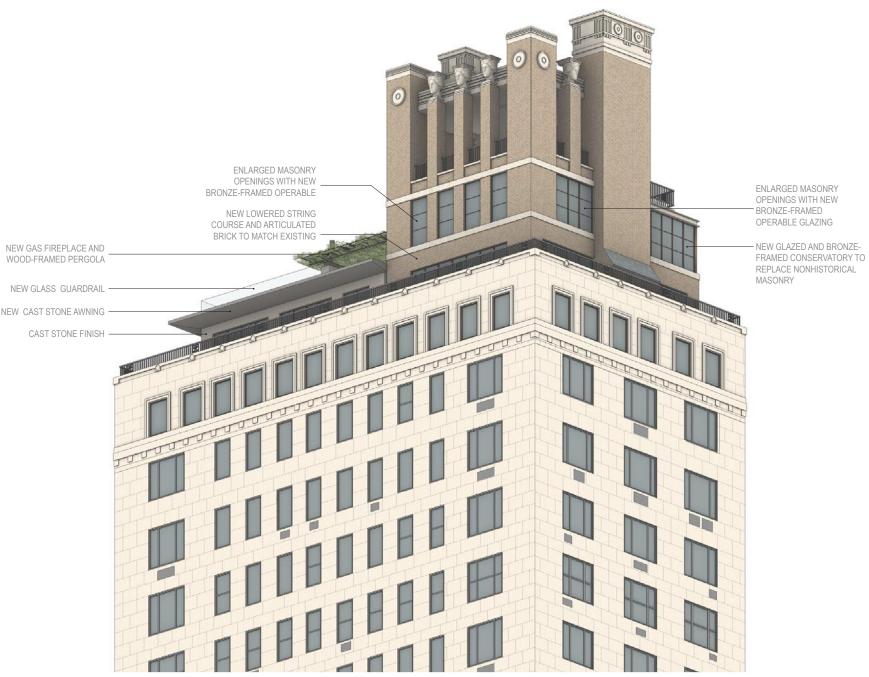

2 East 88th Street, penthouse: West elevation conditions

2 East 88th Street, penthouse: North and east elevation conditions

2 East 88th Street, penthouse: Upper terrace and greenhouse

HIGGINS QUASEBARTH & PARTNERS, LLC