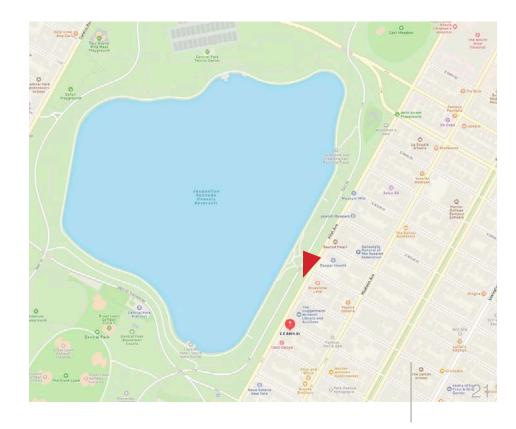

View looking east from across Reservoir

View looking east from southern bend of Reservoir

View looking east from southern bend of Reservoir

View looking southeast from 89th St and 5th Ave

View looking southeast from 89th St and 5th Ave

View looking southwest from 88th St and Madison Ave

View looking southwest from 88th St and Madison Ave