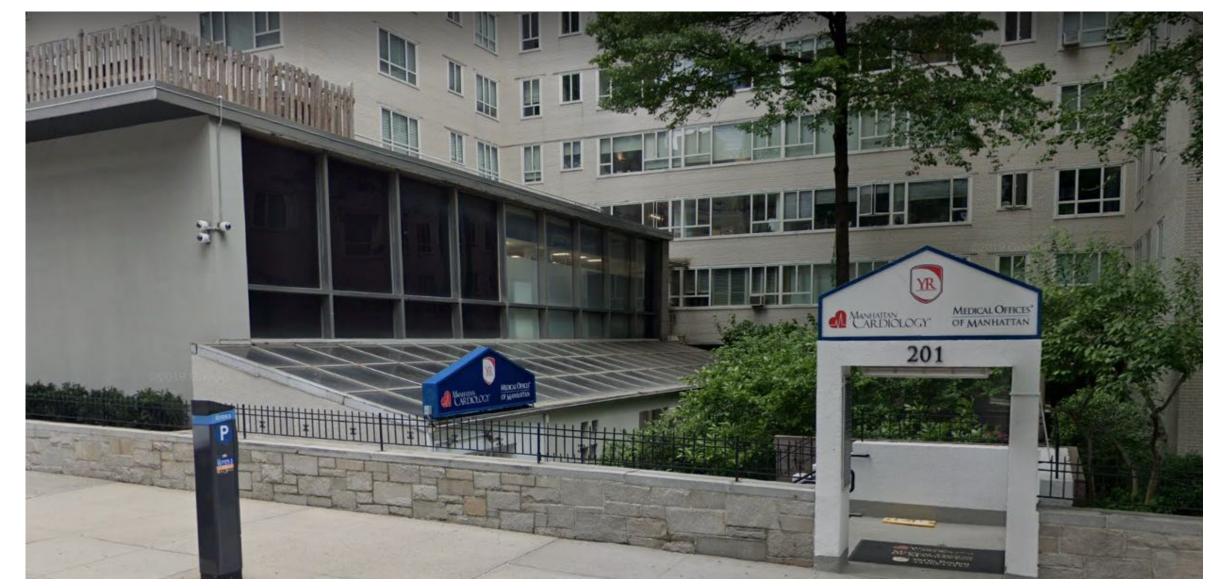

### **EXISTING BUILDING CONDITIONS**

### PREVIOUS CONDITIONS

**MEDICAL OFFICE (APPROX. 2019)** 

STAIRS TO MEDICAL OFFICE

HISTORICAL STOREFRONT

**MEDICAL OFFICE (APPROX. 2017)** 

**PARTIAL PLOT PLAN** 

ADA ACCESS TO OFFICE EXISTS THROUGH RESIDENTIAL LOBBY ON 66TH STREET ENTRANCE