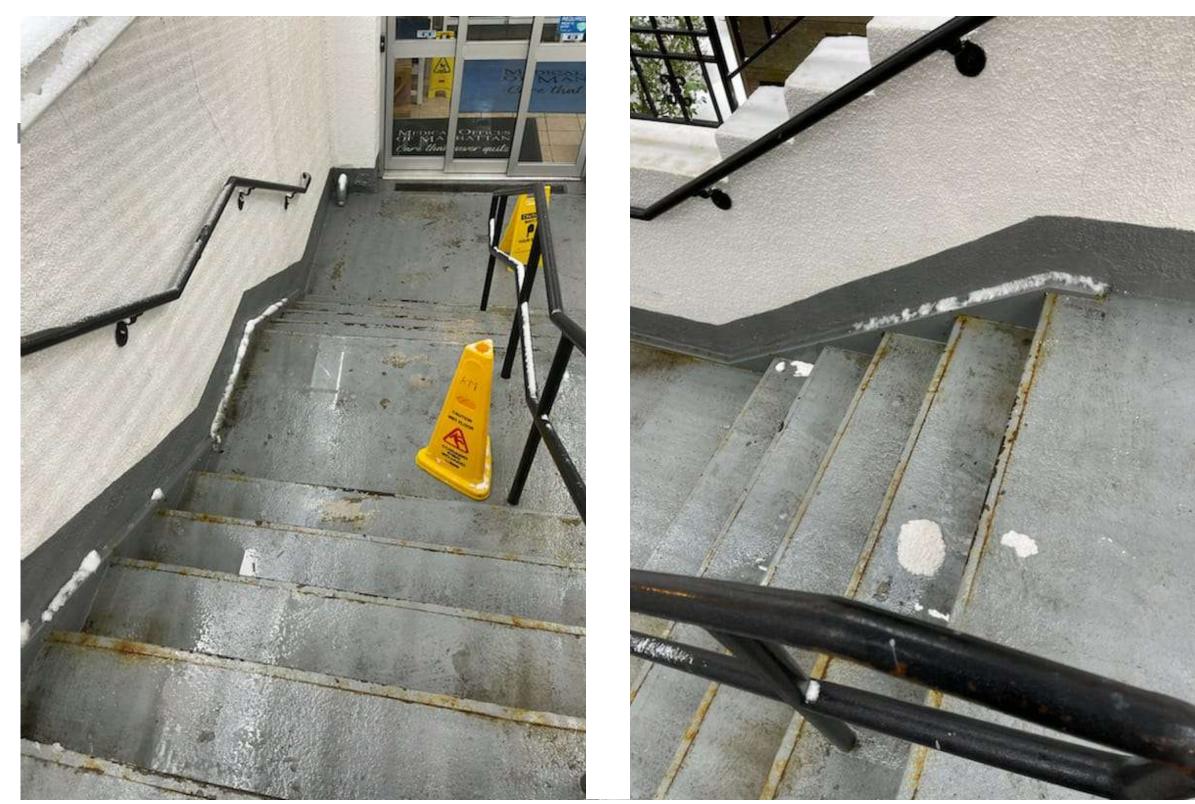

### PREVIOUS CONDITIONS

**MEDICAL OFFICE (APPROX. 2019)** 

STAIRS TO MEDICAL OFFICE

HISTORICAL STOREFRONT

**MEDICAL OFFICE (APPROX. 2017)** 

**PARTIAL PLOT PLAN** 

ADA ACCESS TO OFFICE EXISTS THROUGH RESIDENTIAL LOBBY ON 66TH STREET ENTRANCE

### PREVIOUS CONDITIONS

NOTE:

**MEDICAL OFFICE (APPROX. 2019)** 

STAIRS TO MEDICAL OFFICE