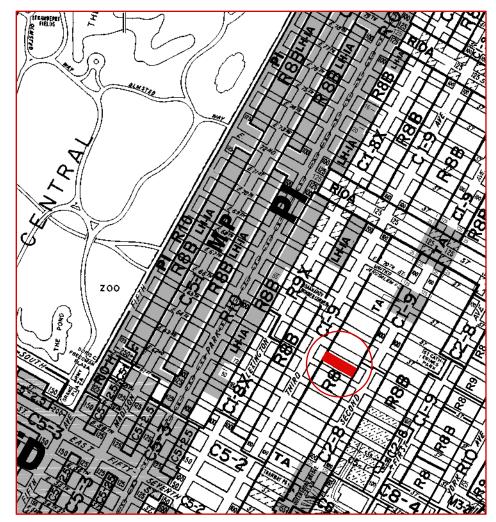

#### **ZONING INFORMATION**

LOT #: 7501
BLOCK #: 1420
MAP #: 8C

FLOOR/SUITE #/APT#: CELLAR ONLY
ZONING DISTRICT: R8B, C1-9 & C2-8

CONSTRUCTION CLASS: 1-A (FIRE-RESISTIVE NON-COMBUSTIBLE)

OCCUPANCY CLASSIFICATION: B
USE GROUP: 4
GROSS S.F.: NA
NUMBER OF STORIES: NA
HEIGHT: NA
COMMUNITY BD.#: 108
PLATE HEIGHT: N/A
LANDMARKS: YES

#### NOTE:

**ZONING MAP 8C** 

ADA ACCESS TO OFFICE EXISTS THROUGH RESIDENTIAL LOBBY ON 66TH STREET ENTRANCE

**SANBORN MAP** 