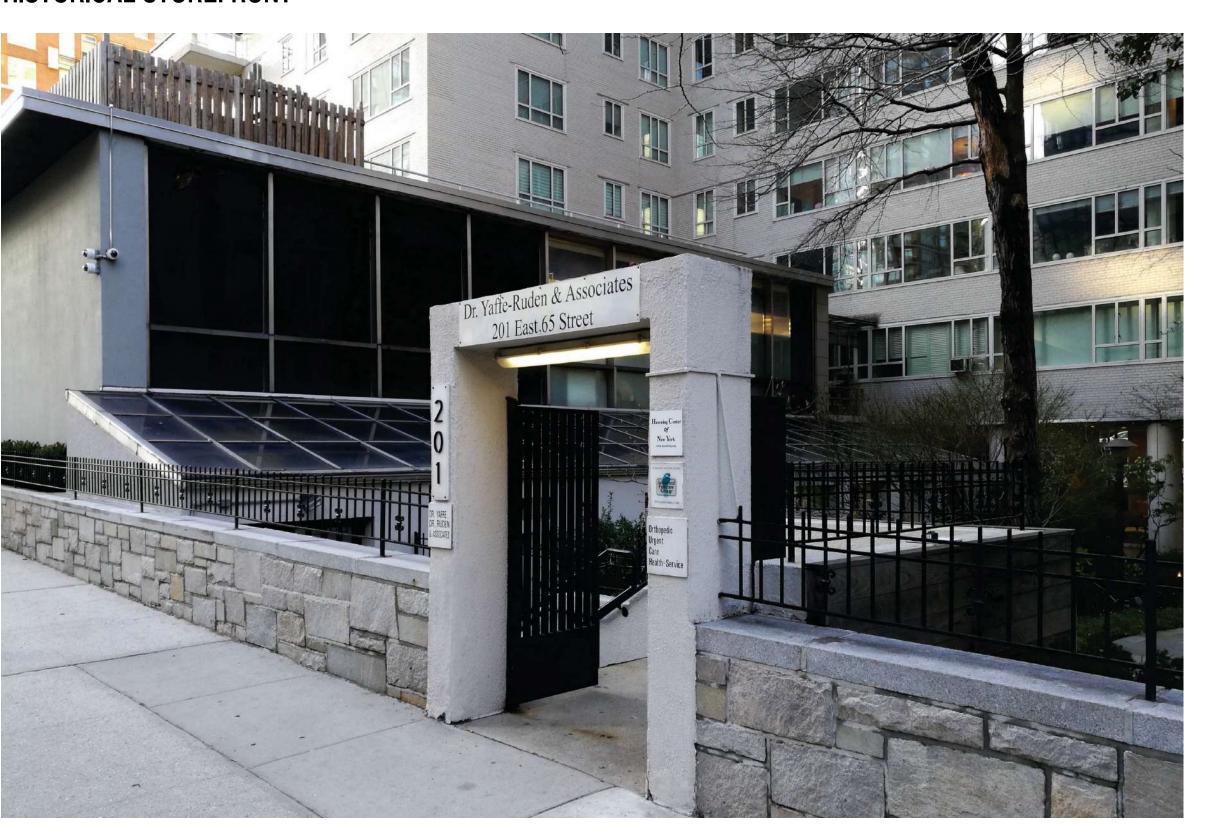

### **EXISTING BUILDING CONDITIONS**

### PREVIOUS CONDITIONS

**MEDICAL OFFICE (APPROX. 2019)** 

STAIRS TO MEDICAL OFFICE

HISTORICAL STOREFRONT

**MEDICAL OFFICE (APPROX. 2017)** 

**PARTIAL PLOT PLAN** 

ADA ACCESS TO OFFICE EXISTS THROUGH RESIDENTIAL LOBBY ON 66TH STREET ENTRANCE