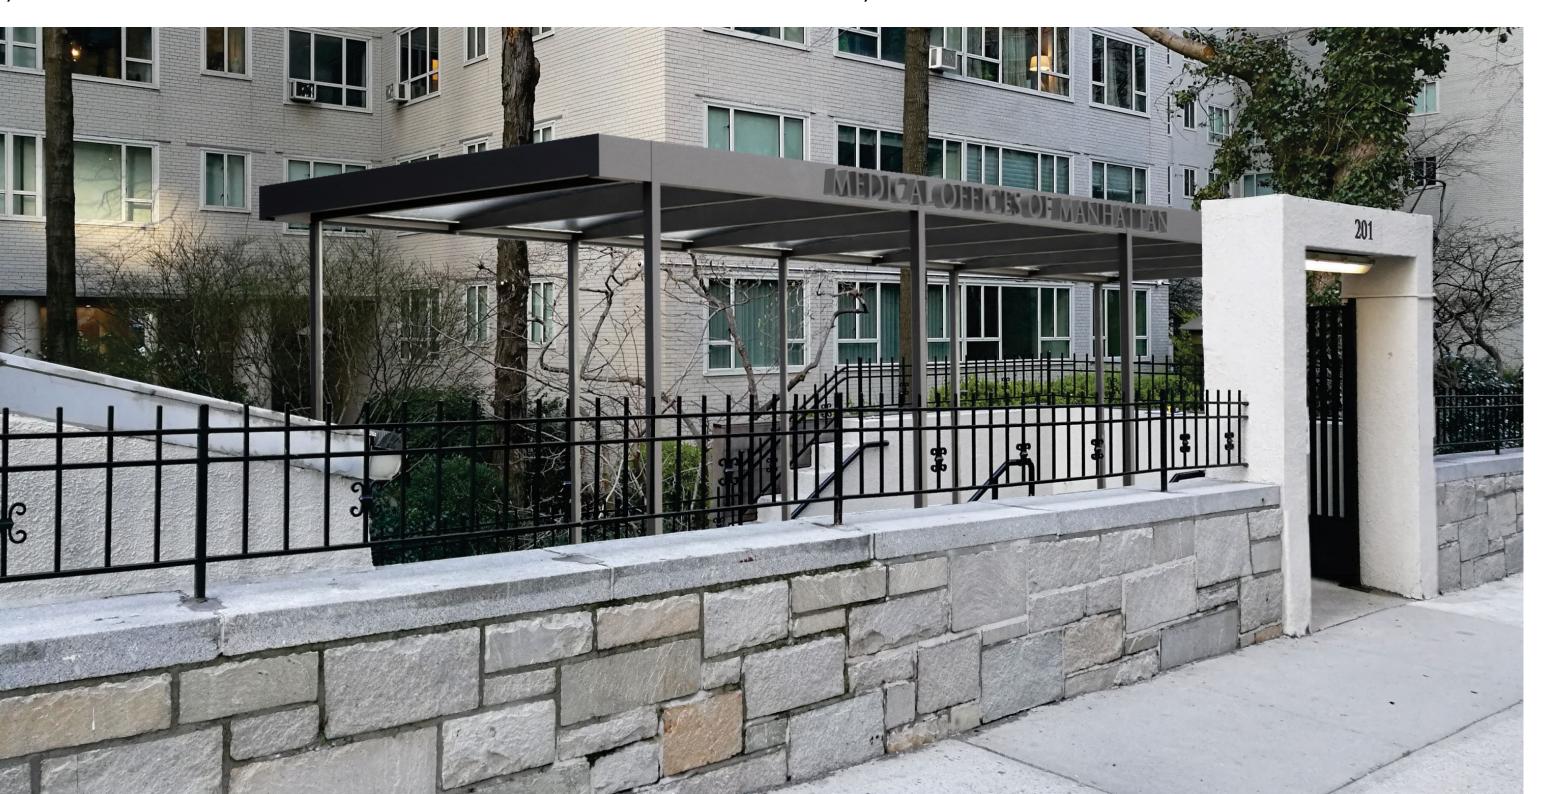

### NEW PROPOSED AWNING/CANOPY

### **AWNING - CANOPY SPECIFICATIONS** (Drawing Revised 03/23/22)

-Plexi Glass: 3/4" "Frosted" Plexi Glass -Frame 1: 2" x 6" White Aluminum Tube -Frame 2: 2 1/2" x 6" White Aluminum Tube

-Poles: 2" White Aluminum Tube

-Illumination: 1 1/2" x 3' Exterior Indirect LED Dn-Lighting (White LED Light Strips )