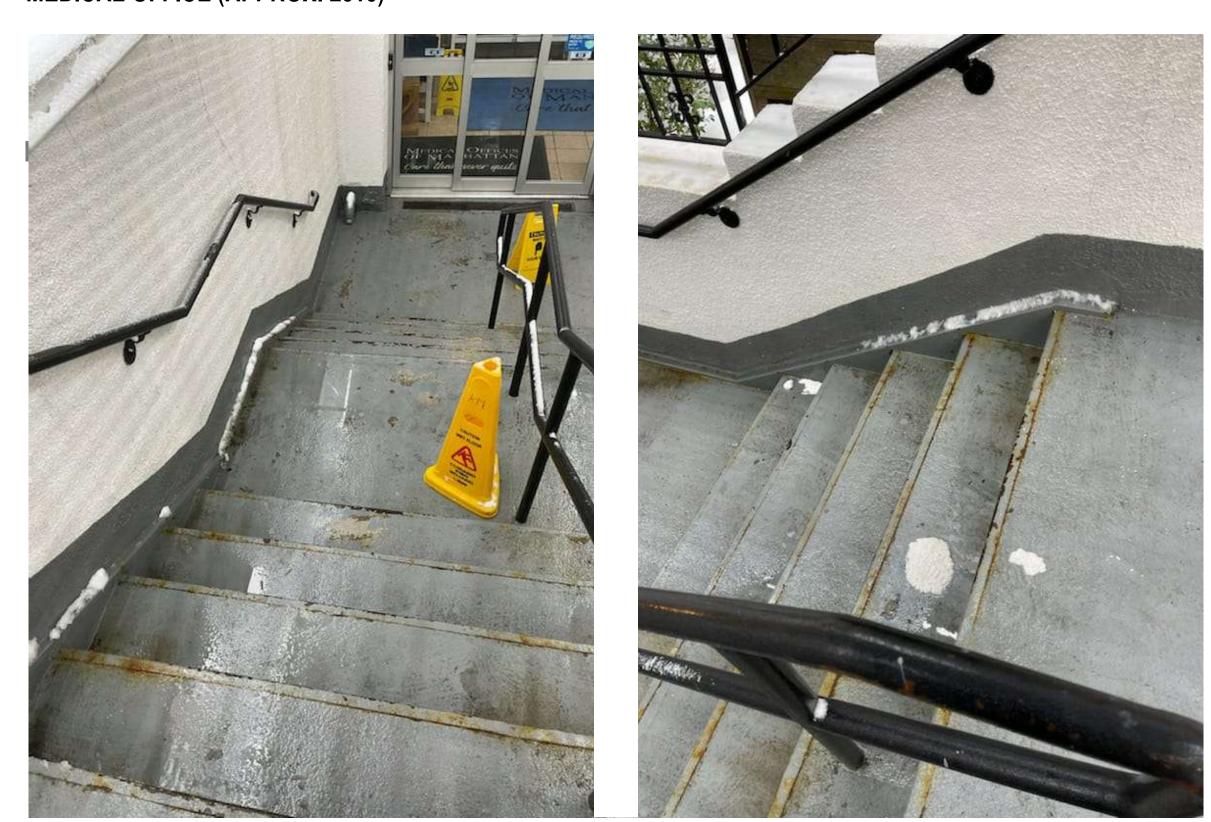

### PREVIOUS CONDITIONS

**MEDICAL OFFICE (APPROX. 2019)** 

STAIRS TO MEDICAL OFFICE

HISTORICAL STOREFRONT

**MEDICAL OFFICE (APPROX. 2017)** 

**PARTIAL PLOT PLAN** 

ADA ACCESS TO OFFICE EXISTS THROUGH RESIDENTIAL LOBBY ON 66TH STREET ENTRANCE

### PREVIOUS CONDITIONS

NOTE:

**MEDICAL OFFICE (APPROX. 2019)** 

STAIRS TO MEDICAL OFFICE