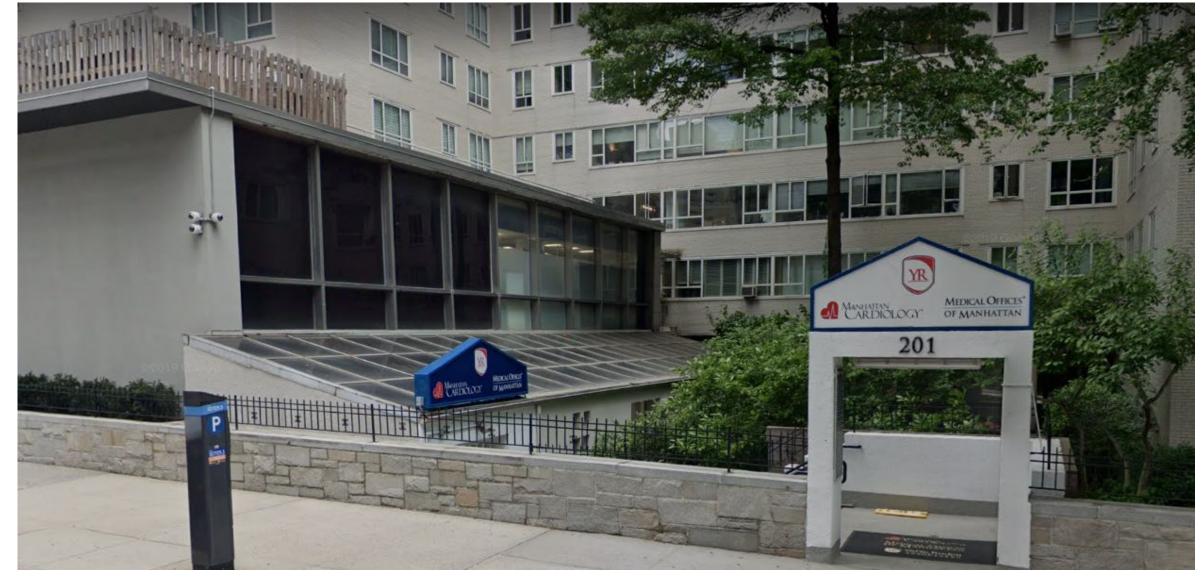

### PREVIOUS CONDITIONS

**MEDICAL OFFICE (APPROX. 2019)** 

STAIRS TO MEDICAL OFFICE

HISTORICAL STOREFRONT

**MEDICAL OFFICE (APPROX. 2017)** 

**PARTIAL PLOT PLAN** 

ADA ACCESS TO OFFICE EXISTS THROUGH RESIDENTIAL LOBBY ON 66TH STREET ENTRANCE

### PREVIOUS CONDITIONS

NOTE:

**MEDICAL OFFICE (APPROX. 2019)** 

STAIRS TO MEDICAL OFFICE