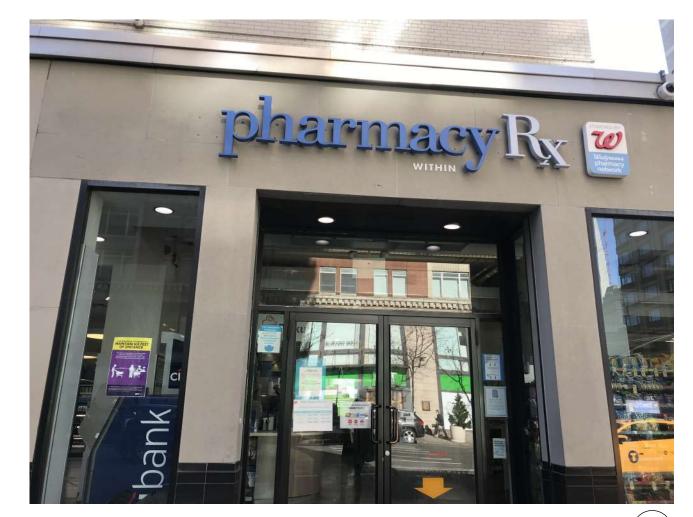

ect LED Dn-Lighting (White LED Light Strips )

#### NOTE:

ADA ACCESS TO OFFICE EXISTS THROUGH RESIDENTIAL LOBBY ON 66TH STREET ENTRANCE







**PARTIAL PLOT PLAN** 

201 EAST 65TH STREET

201 East 65th Street New York, NY 10065 studios KUSHNER STUDIOS 55 LIBERTY STREET 2ND FLOOR NEW YORK CITY 10005 212.**965.0914** F.: 212.**965.0649** E.: **INFO**@KUSHNERSTUDIOS.COM W.: WWW.**KUSHNERSTUDIOS**.COM

201 East 65th Street New York, NY 10065

SHARER Studios

Studios

See Studios

See Studios

See Studios

See Studios

55 LIBERTY STREET
2ND FLOOR
NEW YORK CITY
10005

212.965.0914
F.: 212.965.0649
E.: INFO@KUSHNERSTUDIOS.COM
W.: WWW.KUSHNERSTUDIOS.COM

## NOTE: ADA ACCESS TO OFFICE EXISTS THROUGH RESIDENTIAL LOBBY ON 66TH STREET ENTRANCE

### **EXISTING AWNINGS & CANOPIES ON THE BUILDING**













#### PLOT PLAN LEGEND



### NEW PROPOSED AWNING/CANOPY