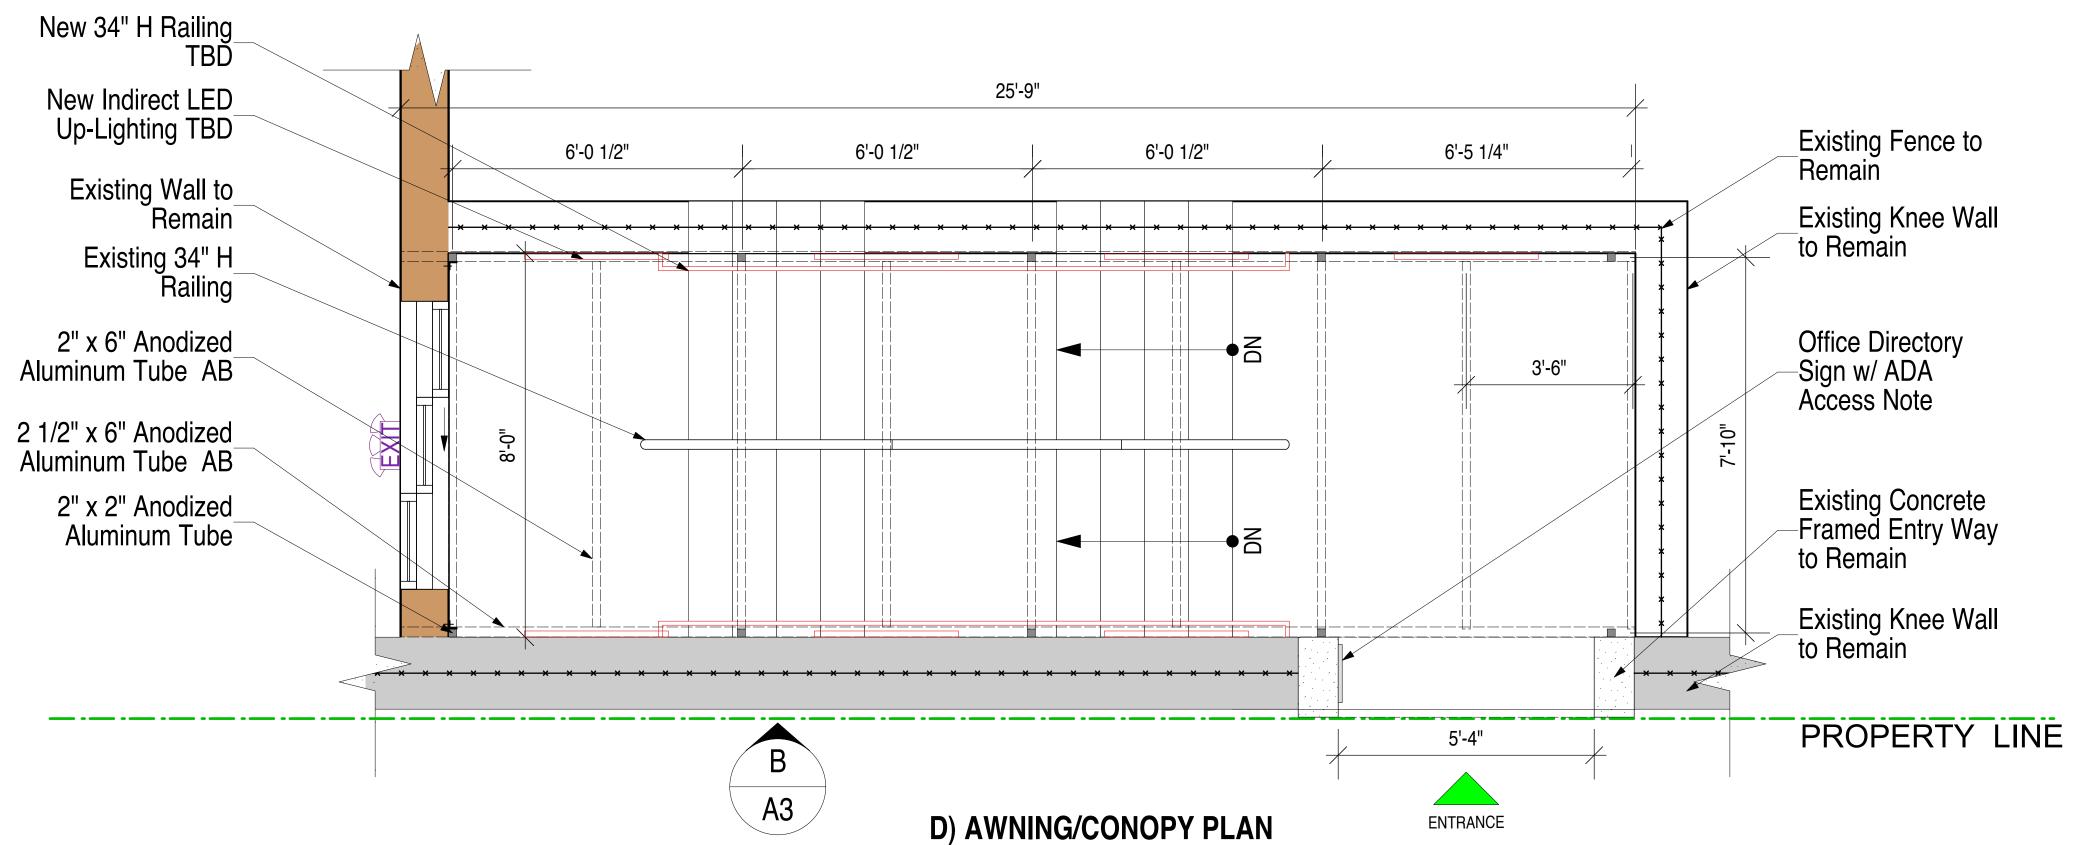

#### NOTE:

ADA ACCESS TO OFFICE EXISTS THROUGH RESIDENTIAL LOBBY ON 66TH STREET ENTRANCE

**PARTIAL PLOT PLAN** 

201 EAST 65TH STREET

201 East 65th Street New York, NY 10065 studios KUSHNER STUDIOS 55 LIBERTY STREET 2ND FLOOR NEW YORK CITY 10005 212.**965.0914** F.: 212.**965.0649** E.: **INFO**@KUSHNERSTUDIOS.COM W.: WWW.**KUSHNERSTUDIOS**.COM

## NOTE: ADA ACCESS TO OFFICE EXISTS THROUGH RESIDENTIAL LOBBY ON 66TH STREET ENTRANCE