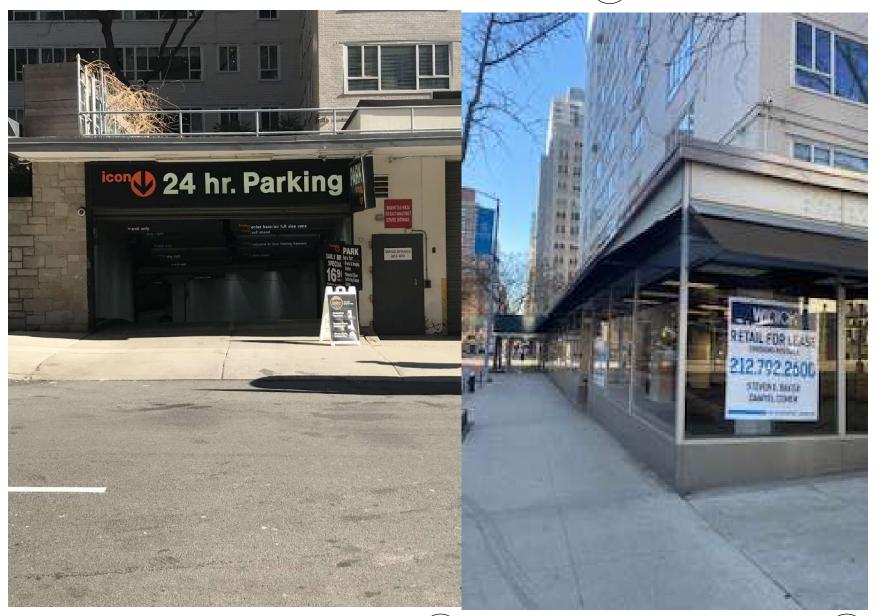

D Dn-Lighting (White LED Light Strips )

#### NOTE:

ADA ACCESS TO OFFICE EXISTS THROUGH RESIDENTIAL LOBBY ON 66TH STREET ENTRANCE







**PARTIAL PLOT PLAN** 

201 EAST 65TH STREET

201 East 65th Street New York, NY 10065 studios KUSHNER STUDIOS 55 LIBERTY STREET 2ND FLOOR NEW YORK CITY 10005 212.**965.0914** F.: 212.**965.0649** E.: **INFO**@KUSHNERSTUDIOS.COM W.: WWW.**KUSHNERSTUDIOS**.COM

201 East 65th Street New York, NY 10065

SHARER Studios

Studios

See Studios

See Studios

See Studios

See Studios

55 LIBERTY STREET
2ND FLOOR
NEW YORK CITY
10005

212.965.0914
F.: 212.965.0649
E.: INFO@KUSHNERSTUDIOS.COM
W.: WWW.KUSHNERSTUDIOS.COM

## NOTE: ADA ACCESS TO OFFICE EXISTS THROUGH RESIDENTIAL LOBBY ON 66TH STREET ENTRANCE

### **EXISTING AWNINGS & CANOPIES ON THE BUILDING**













#### PLOT PLAN LEGEND



### NEW PROPOSED AWNING/CANOPY