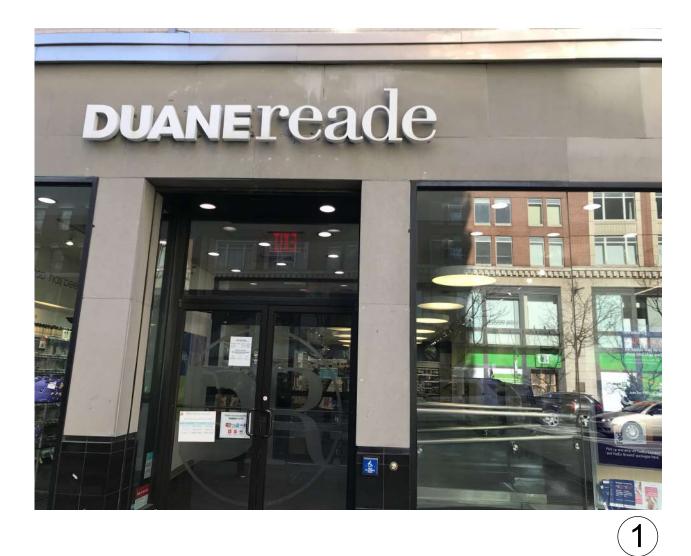

irect LED Dn-Lighting (White LED Light Strips )

#### NOTE:

ADA ACCESS TO OFFICE EXISTS THROUGH RESIDENTIAL LOBBY ON 66TH STREET ENTRANCE







**PARTIAL PLOT PLAN** 

201 EAST 65TH STREET

201 East 65th Street New York, NY 10065 studios KUSHNER STUDIOS 55 LIBERTY STREET 2ND FLOOR NEW YORK CITY 10005 212.**965.0914** F.: 212.**965.0649** E.: **INFO**@KUSHNERSTUDIOS.COM W.: WWW.**KUSHNERSTUDIOS**.COM

201 East 65th Street New York, NY 10065

SHARER Studios

Studios

See Studios

See Studios

See Studios

See Studios

55 LIBERTY STREET
2ND FLOOR
NEW YORK CITY
10005

212.965.0914
F.: 212.965.0649
E.: INFO@KUSHNERSTUDIOS.COM
W.: WWW.KUSHNERSTUDIOS.COM

## NOTE: ADA ACCESS TO OFFICE EXISTS THROUGH RESIDENTIAL LOBBY ON 66TH STREET ENTRANCE

### **EXISTING AWNINGS & CANOPIES ON THE BUILDING**













#### PLOT PLAN LEGEND



### NEW PROPOSED AWNING/CANOPY