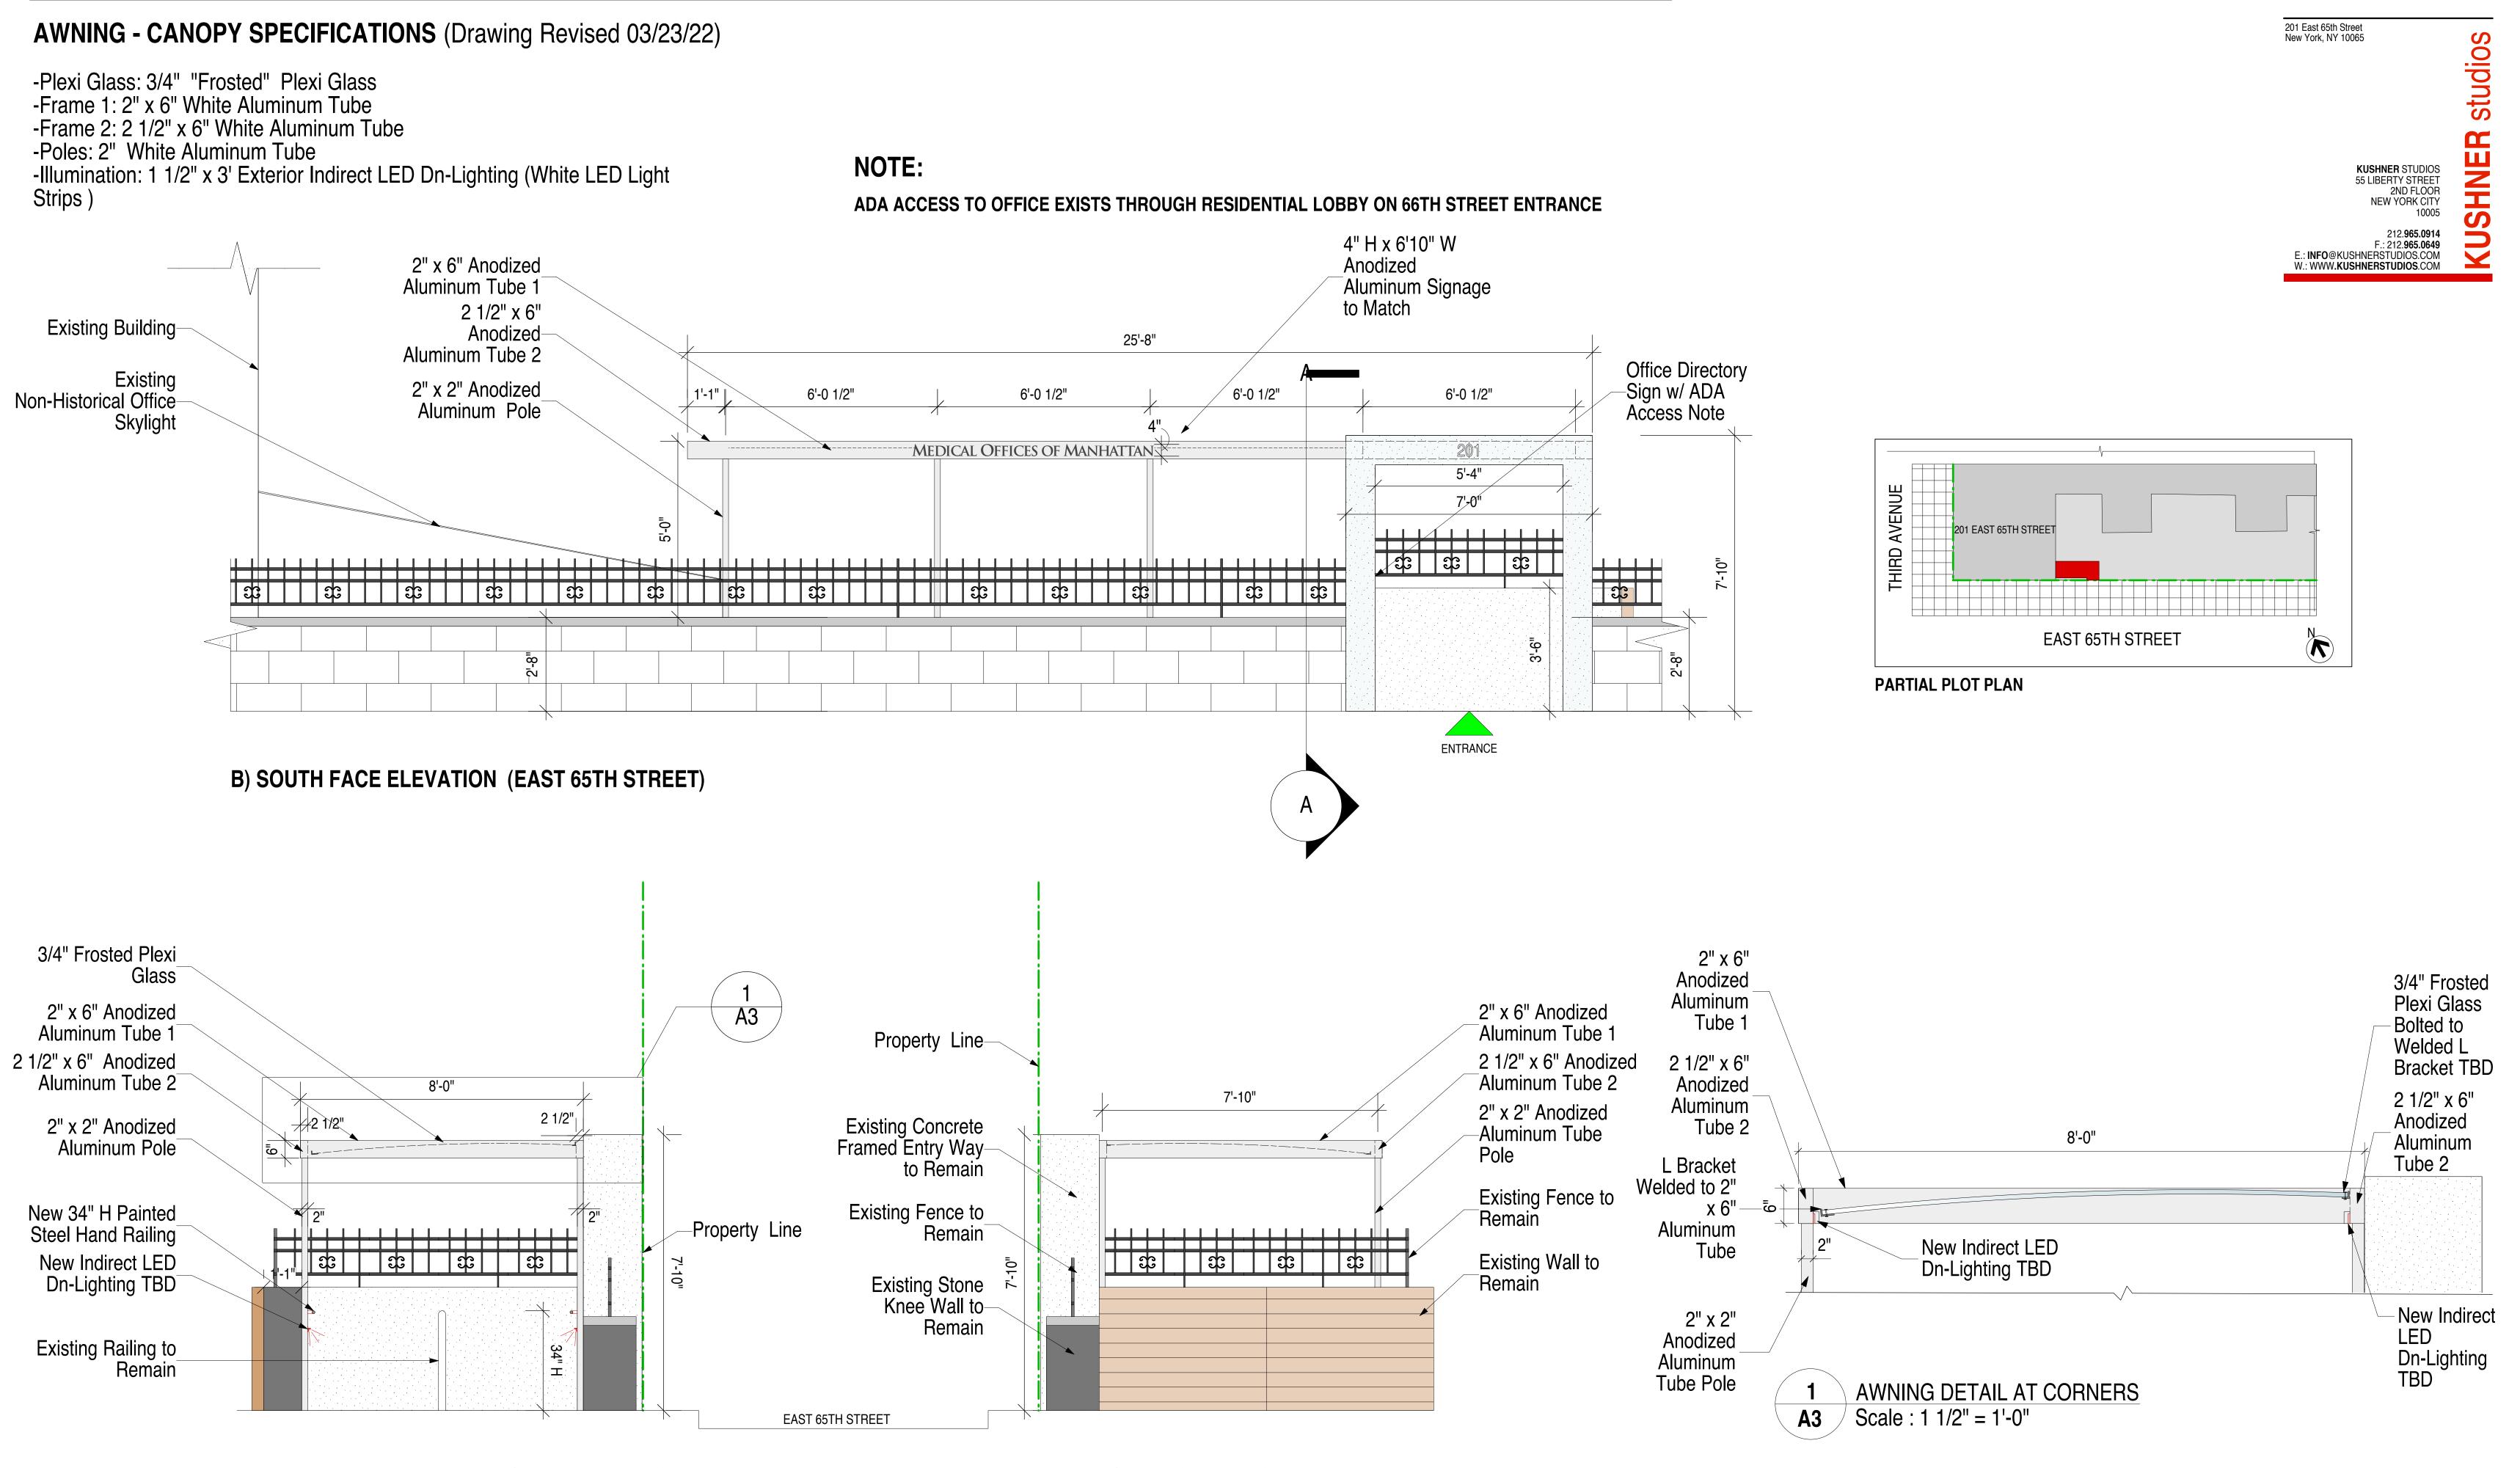

### **AWNING - CANOPY SPECIFICATIONS** (Drawing Revised 03/23/22)

-Plexi Glass: 3/4" "Frosted" Plexi Glass -Frame 1: 2" x 6" White Aluminum Tube -Frame 2: 2 1/2" x 6" White Aluminum Tube

-Poles: 2" White Aluminum Tube

-Illumination: 1 1/2" x 3' Exterior Indirect LED Dn-Lighting (White LED Light Strips )

#### NOTE:

ADA ACCESS TO OFFICE EXISTS THROUGH RESIDENTIAL LOBBY ON 66TH STREET ENTRANCE

**PARTIAL PLOT PLAN** 

201 EAST 65TH STREET

201 East 65th Street New York, NY 10065 studios KUSHNER STUDIOS 55 LIBERTY STREET 2ND FLOOR NEW YORK CITY 10005 212.**965.0914** F.: 212.**965.0649** E.: **INFO**@KUSHNERSTUDIOS.COM W.: WWW.**KUSHNERSTUDIOS**.COM

## NOTE: ADA ACCESS TO OFFICE EXISTS THROUGH RESIDENTIAL LOBBY ON 66TH STREET ENTRANCE