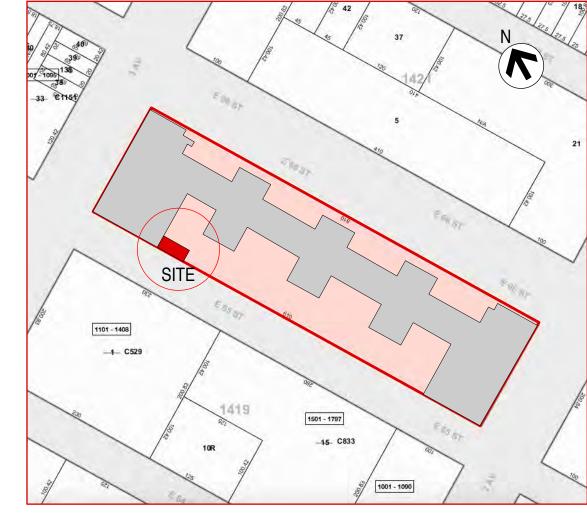

### NOTE:

ADA ACCESS TO OFFICE EXISTS THROUGH RESIDENTIAL LOBBY ON 66TH STREET ENTRANCE

#### NOTE:

ADA ACCESS TO OFFICE EXISTS THROUGH RESIDENTIAL LOBBY ON 66TH STREET ENTRANCE

**PARTIAL PLOT PLAN** 

201 EAST 65TH STREET

201 East 65th Street New York, NY 10065 studios KUSHNER STUDIOS 55 LIBERTY STREET 2ND FLOOR NEW YORK CITY 10005 212.**965.0914** F.: 212.**965.0649** E.: **INFO**@KUSHNERSTUDIOS.COM W.: WWW.**KUSHNERSTUDIOS**.COM

## NOTE: ADA ACCESS TO OFFICE EXISTS THROUGH RESIDENTIAL LOBBY ON 66TH STREET ENTRANCE