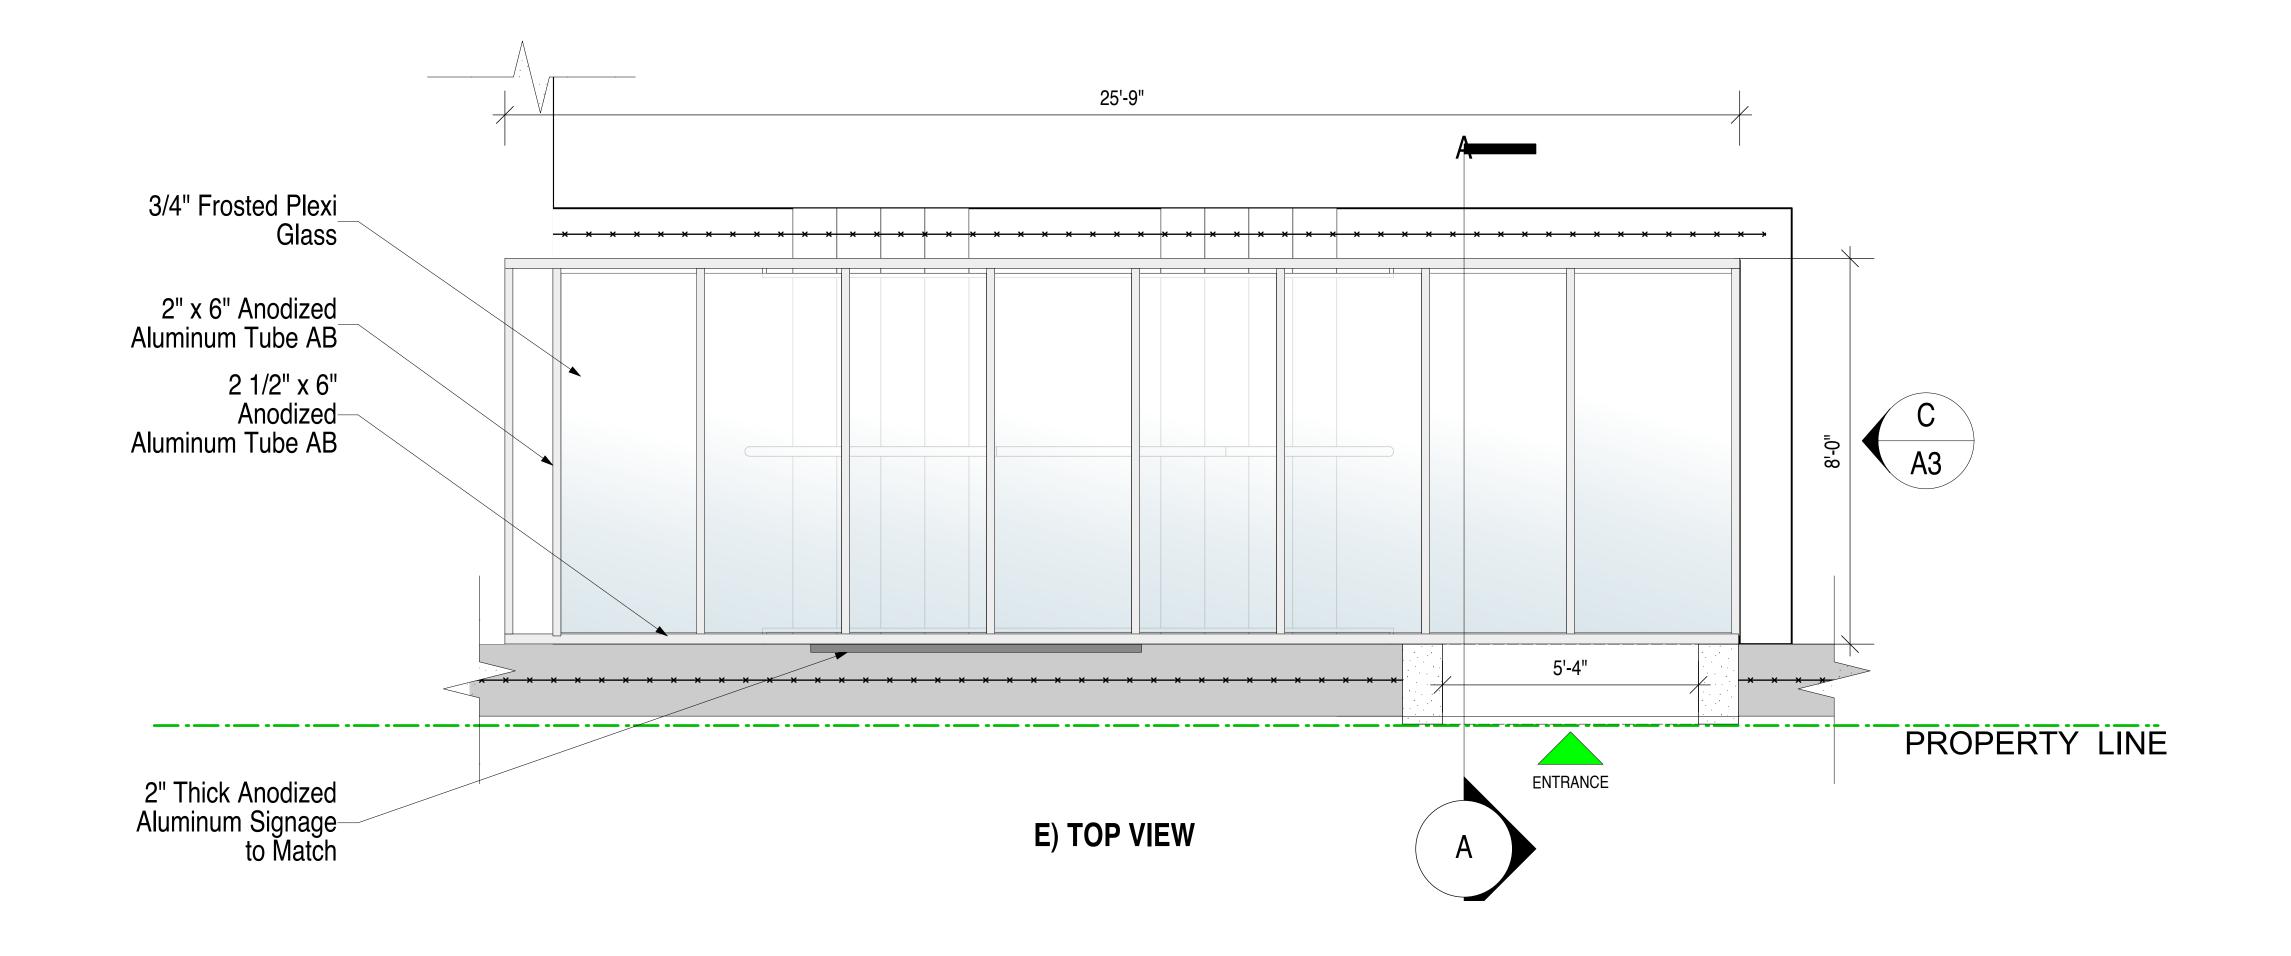

### **AWNING - CANOPY SPECIFICATIONS** (Drawing Revised 03/23/22)

-Plexi Glass: 3/4" "Frosted" Plexi Glass -Frame 1: 2" x 6" White Aluminum Tube -Frame 2: 2 1/2" x 6" White Aluminum Tube

-Poles: 2" White Aluminum Tube

#### NOTE:

ADA ACCESS TO OFFICE EXISTS THROUGH RESIDENTIAL LOBBY ON 66TH STREET ENTRANCE

**PARTIAL PLOT PLAN** 

201 EAST 65TH STREET

201 East 65th Street New York, NY 10065 studios KUSHNER STUDIOS 55 LIBERTY STREET 2ND FLOOR NEW YORK CITY 10005 212.**965.0914** F.: 212.**965.0649** E.: **INFO**@KUSHNERSTUDIOS.COM W.: WWW.**KUSHNERSTUDIOS**.COM