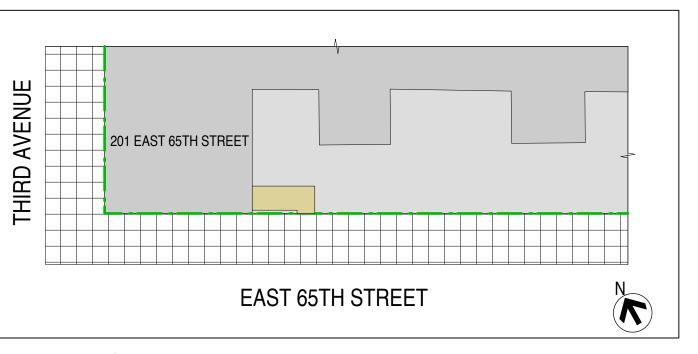

#### **LOCATION MAPS**

DEPARTMENT OF FINANCE TAX MAP

#### NOTE:

**ZONING MAP 8C** 

ADA ACCESS TO OFFICE EXISTS THROUGH RESIDENTIAL LOBBY ON 66TH STREET ENTRANCE

**SANBORN MAP** 