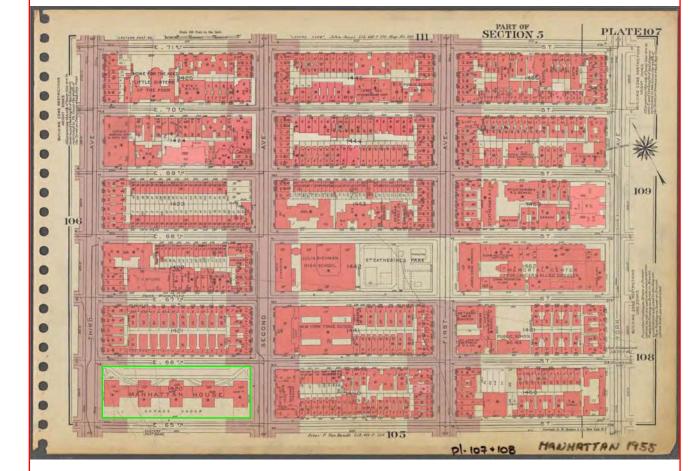

#### **LOCATION MAPS**

DEPARTMENT OF FINANCE TAX MAP

#### NOTE:

**ZONING MAP 8C** 

ADA ACCESS TO OFFICE EXISTS THROUGH RESIDENTIAL LOBBY ON 66TH STREET ENTRANCE

**SANBORN MAP** 