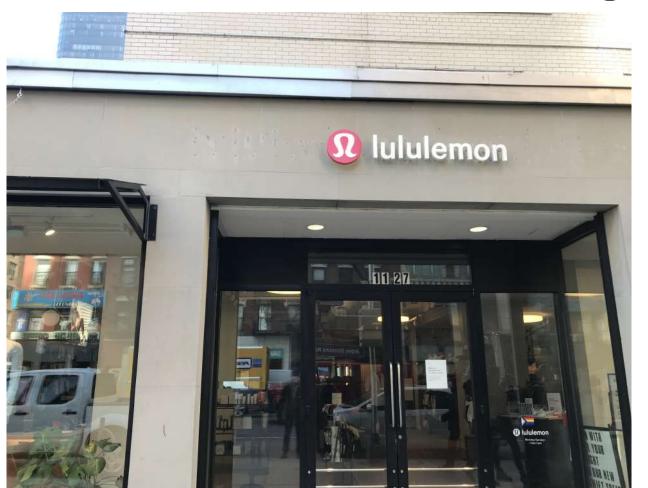

t LED Dn-Lighting (White LED Light Strips )

#### NOTE:

ADA ACCESS TO OFFICE EXISTS THROUGH RESIDENTIAL LOBBY ON 66TH STREET ENTRANCE







**PARTIAL PLOT PLAN** 

201 EAST 65TH STREET

201 East 65th Street New York, NY 10065 studios KUSHNER STUDIOS 55 LIBERTY STREET 2ND FLOOR NEW YORK CITY 10005 212.**965.0914** F.: 212.**965.0649** E.: **INFO**@KUSHNERSTUDIOS.COM W.: WWW.**KUSHNERSTUDIOS**.COM

201 East 65th Street New York, NY 10065

SHARER Studios

Studios

See Studios

See Studios

See Studios

See Studios

55 LIBERTY STREET
2ND FLOOR
NEW YORK CITY
10005

212.965.0914
F.: 212.965.0649
E.: INFO@KUSHNERSTUDIOS.COM
W.: WWW.KUSHNERSTUDIOS.COM

## NOTE: ADA ACCESS TO OFFICE EXISTS THROUGH RESIDENTIAL LOBBY ON 66TH STREET ENTRANCE

### **EXISTING AWNINGS & CANOPIES ON THE BUILDING**













#### PLOT PLAN LEGEND



### NEW PROPOSED AWNING/CANOPY