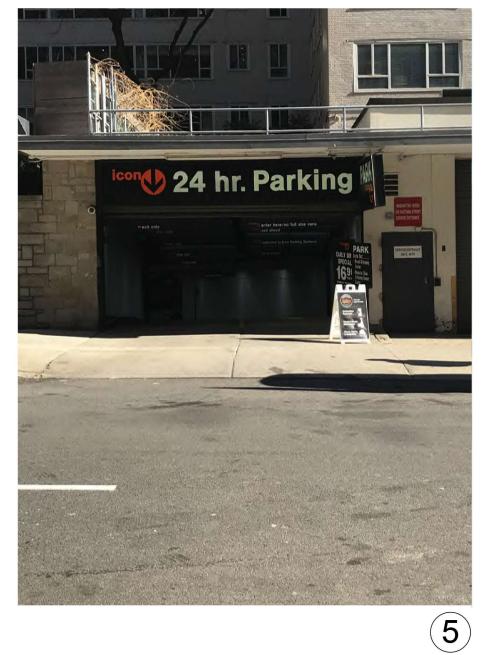

DENTIAL LOBBY ON 66TH STREET ENTRANCE

**SANBORN MAP** 

# **EXISTING BUILDING CONDITIONS**



3RD AVENUE BETWEEN 65TH & 66TH STREET









ET EAST 65TH S



# COMMERCIAL AWNING/CANOPY

### 201 EAST 65TH STREET



# COMMERCIAL AWNING/CANOPY

ADA ACCESS TO OFFICE EXISTS THROUGH RESIDENTIAL LOBBY ON 66TH STREET ENTRANCE

#### 201 EAST 65TH STREET

# PREVIOUS CONDITIONS

NOTE:



**MEDICAL OFFICE** 



STAIRS TO MEDICAL OFFICE

# PROPOSED CONDITIONS TO BE LEGALIZED





C) SOUTHWEST PERSPECTIVE





**DIRECTORY** 



PARTIAL PLOT PLAN

### 201 EAST 65TH STREET

201 East 65th Street New York, NY 10065

W.: WWW.KUSHNERSTUDIOS.COM

# NOTE:

ADA ACCESS TO OFFICE EXISTS THROUGH RESIDENTIAL LOBBY ON 66TH STREET ENTRANCE

# **EXISTING AWNINGS & CANOPIES ON THE BUILDING**

**1** lululemon















# PLOT PLAN LEGEND



# PROPOSED AWNING/CANOPY