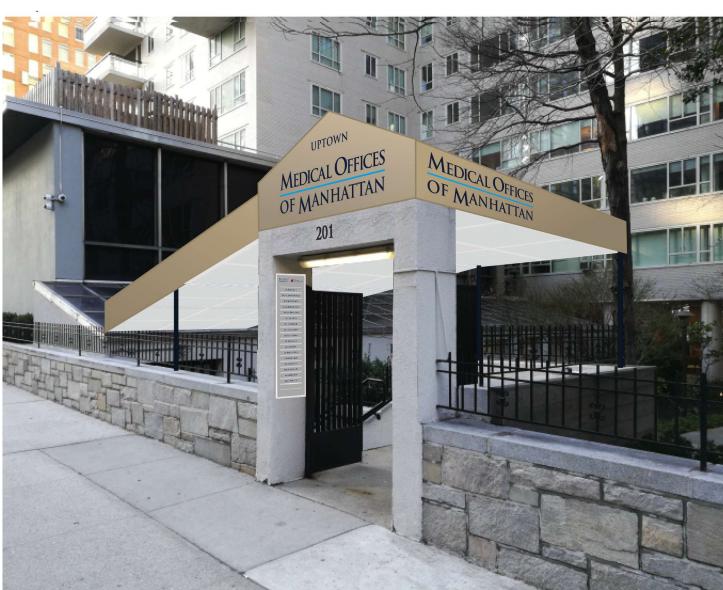

# PROPOSED CONDITIONS TO BE LEGALIZED

C) SOUTHWEST PERSPECTIVE

**DIRECTORY** 

PARTIAL PLOT PLAN

## **SCOPE OF WORK**

INSTALLATION OF NEW EXTERIOR BUSINESS AWNING AT THE STREET LEVEL TO CELLAR AS INDICATED.

THERE WILL BE NO CHANGE IN USE, OCCUPANCY OR EGRESS.