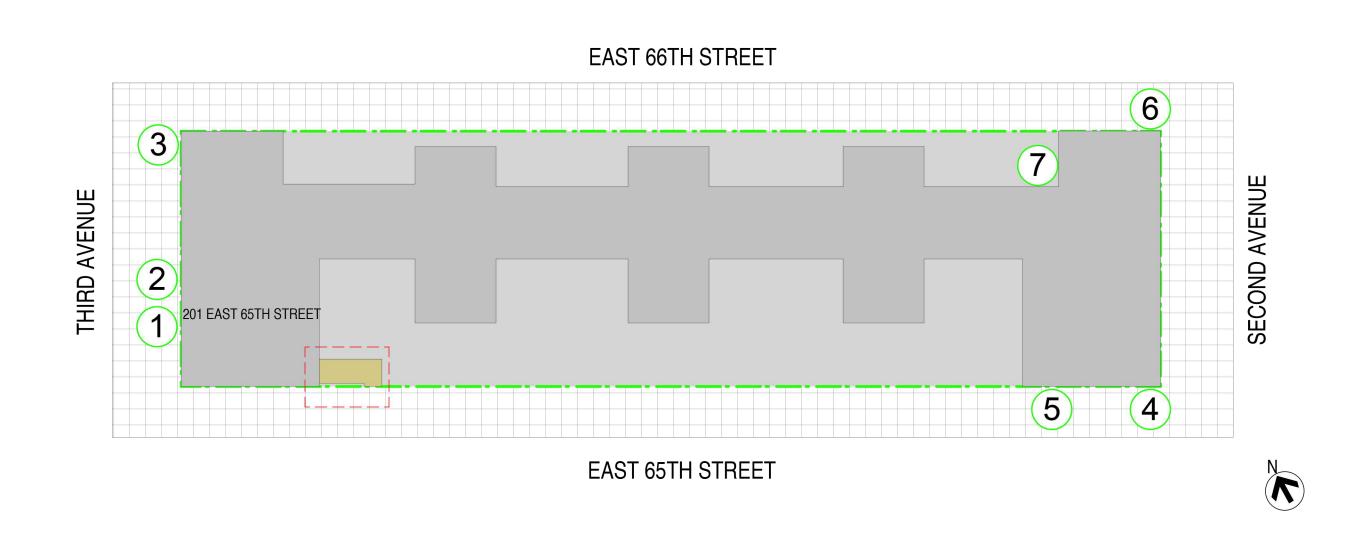

ET ENTRANCE

**SANBORN MAP** 

# **EXISTING BUILDING CONDITIONS**



3RD AVENUE BETWEEN 65TH & 66TH STREET









ET EAST 65TH S



# COMMERCIAL AWNING/CANOPY

### 201 EAST 65TH STREET



# COMMERCIAL AWNING/CANOPY

ADA ACCESS TO OFFICE EXISTS THROUGH RESIDENTIAL LOBBY ON 66TH STREET ENTRANCE

#### 201 EAST 65TH STREET

# PREVIOUS CONDITIONS

NOTE:



**MEDICAL OFFICE** 



STAIRS TO MEDICAL OFFICE

# PROPOSED CONDITIONS TO BE LEGALIZED





C) SOUTHWEST PERSPECTIVE





**DIRECTORY** 



PARTIAL PLOT PLAN

### 201 EAST 65TH STREET

201 East 65th Street New York, NY 10065

W.: WWW.KUSHNERSTUDIOS.COM

# NOTE:

ADA ACCESS TO OFFICE EXISTS THROUGH RESIDENTIAL LOBBY ON 66TH STREET ENTRANCE

# **EXISTING AWNINGS & CANOPIES ON THE BUILDING**

**1** lululemon















# PLOT PLAN LEGEND



# PROPOSED AWNING/CANOPY