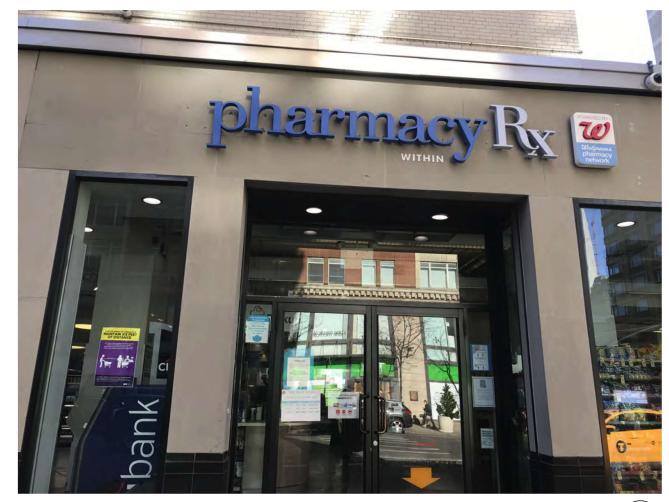

H RESIDENTIAL LOBBY ON 66TH STREET ENTRANCE

**SANBORN MAP** 

# **EXISTING BUILDING CONDITIONS**



3RD AVENUE BETWEEN 65TH & 66TH STREET









ET EAST 65TH S



# COMMERCIAL AWNING/CANOPY

### 201 EAST 65TH STREET



# COMMERCIAL AWNING/CANOPY

ADA ACCESS TO OFFICE EXISTS THROUGH RESIDENTIAL LOBBY ON 66TH STREET ENTRANCE

#### 201 EAST 65TH STREET

# PREVIOUS CONDITIONS

NOTE:



**MEDICAL OFFICE** 



STAIRS TO MEDICAL OFFICE

# PROPOSED CONDITIONS TO BE LEGALIZED





C) SOUTHWEST PERSPECTIVE





**DIRECTORY** 



PARTIAL PLOT PLAN

### 201 EAST 65TH STREET

201 East 65th Street New York, NY 10065

W.: WWW.KUSHNERSTUDIOS.COM

# NOTE:

ADA ACCESS TO OFFICE EXISTS THROUGH RESIDENTIAL LOBBY ON 66TH STREET ENTRANCE

# **EXISTING AWNINGS & CANOPIES ON THE BUILDING**

**1** lululemon















# PLOT PLAN LEGEND



# PROPOSED AWNING/CANOPY