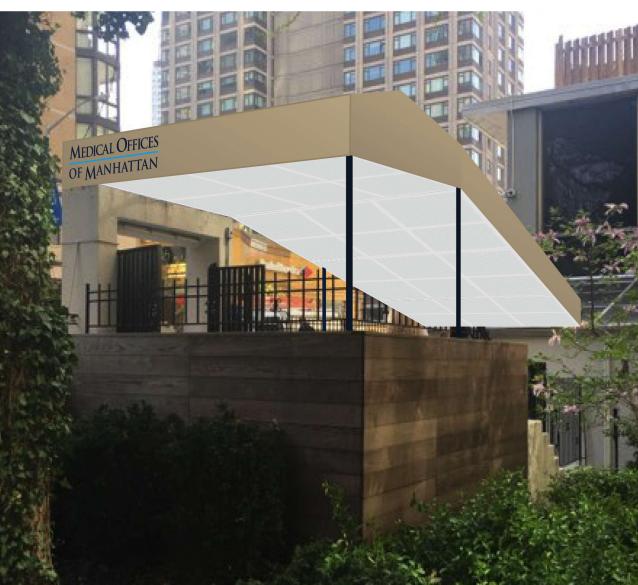

IGHT: N/A
LANDMARKS: YES

## **SCOPE OF WORK**

INSTALLATION OF NEW EXTERIOR BUSINESS AWNING AT THE STREET LEVEL TO CELLAR AS INDICATED.

THERE WILL BE NO CHANGE IN USE, OCCUPANCY OR EGRESS.

# **LOCATION MAPS**







DEPARTMENT OF FINANCE TAX MAP

## NOTE:

ADA ACCESS TO OFFICE EXISTS THROUGH RESIDENTIAL LOBBY ON 66TH STREET ENTRANCE

**SANBORN MAP** 

# **EXISTING BUILDING CONDITIONS**



3RD AVENUE BETWEEN 65TH & 66TH STREET









ET EAST 65TH S



# COMMERCIAL AWNING/CANOPY

### 201 EAST 65TH STREET



# COMMERCIAL AWNING/CANOPY

ADA ACCESS TO OFFICE EXISTS THROUGH RESIDENTIAL LOBBY ON 66TH STREET ENTRANCE

#### 201 EAST 65TH STREET

# PREVIOUS CONDITIONS

NOTE:



**MEDICAL OFFICE** 



STAIRS TO MEDICAL OFFICE

# PROPOSED CONDITIONS TO BE LEGALIZED





C) SOUTHWEST PERSPECTIVE





**DIRECTORY** 



PARTIAL PLOT PLAN

### 201 EAST 65TH STREET

201 East 65th Street New York, NY 10065

W.: WWW.KUSHNERSTUDIOS.COM

# NOTE:

ADA ACCESS TO OFFICE EXISTS THROUGH RESIDENTIAL LOBBY ON 66TH STREET ENTRANCE

# **EXISTING AWNINGS & CANOPIES ON THE BUILDING**

**1** lululemon















# PLOT PLAN LEGEND



# PROPOSED AWNING/CANOPY