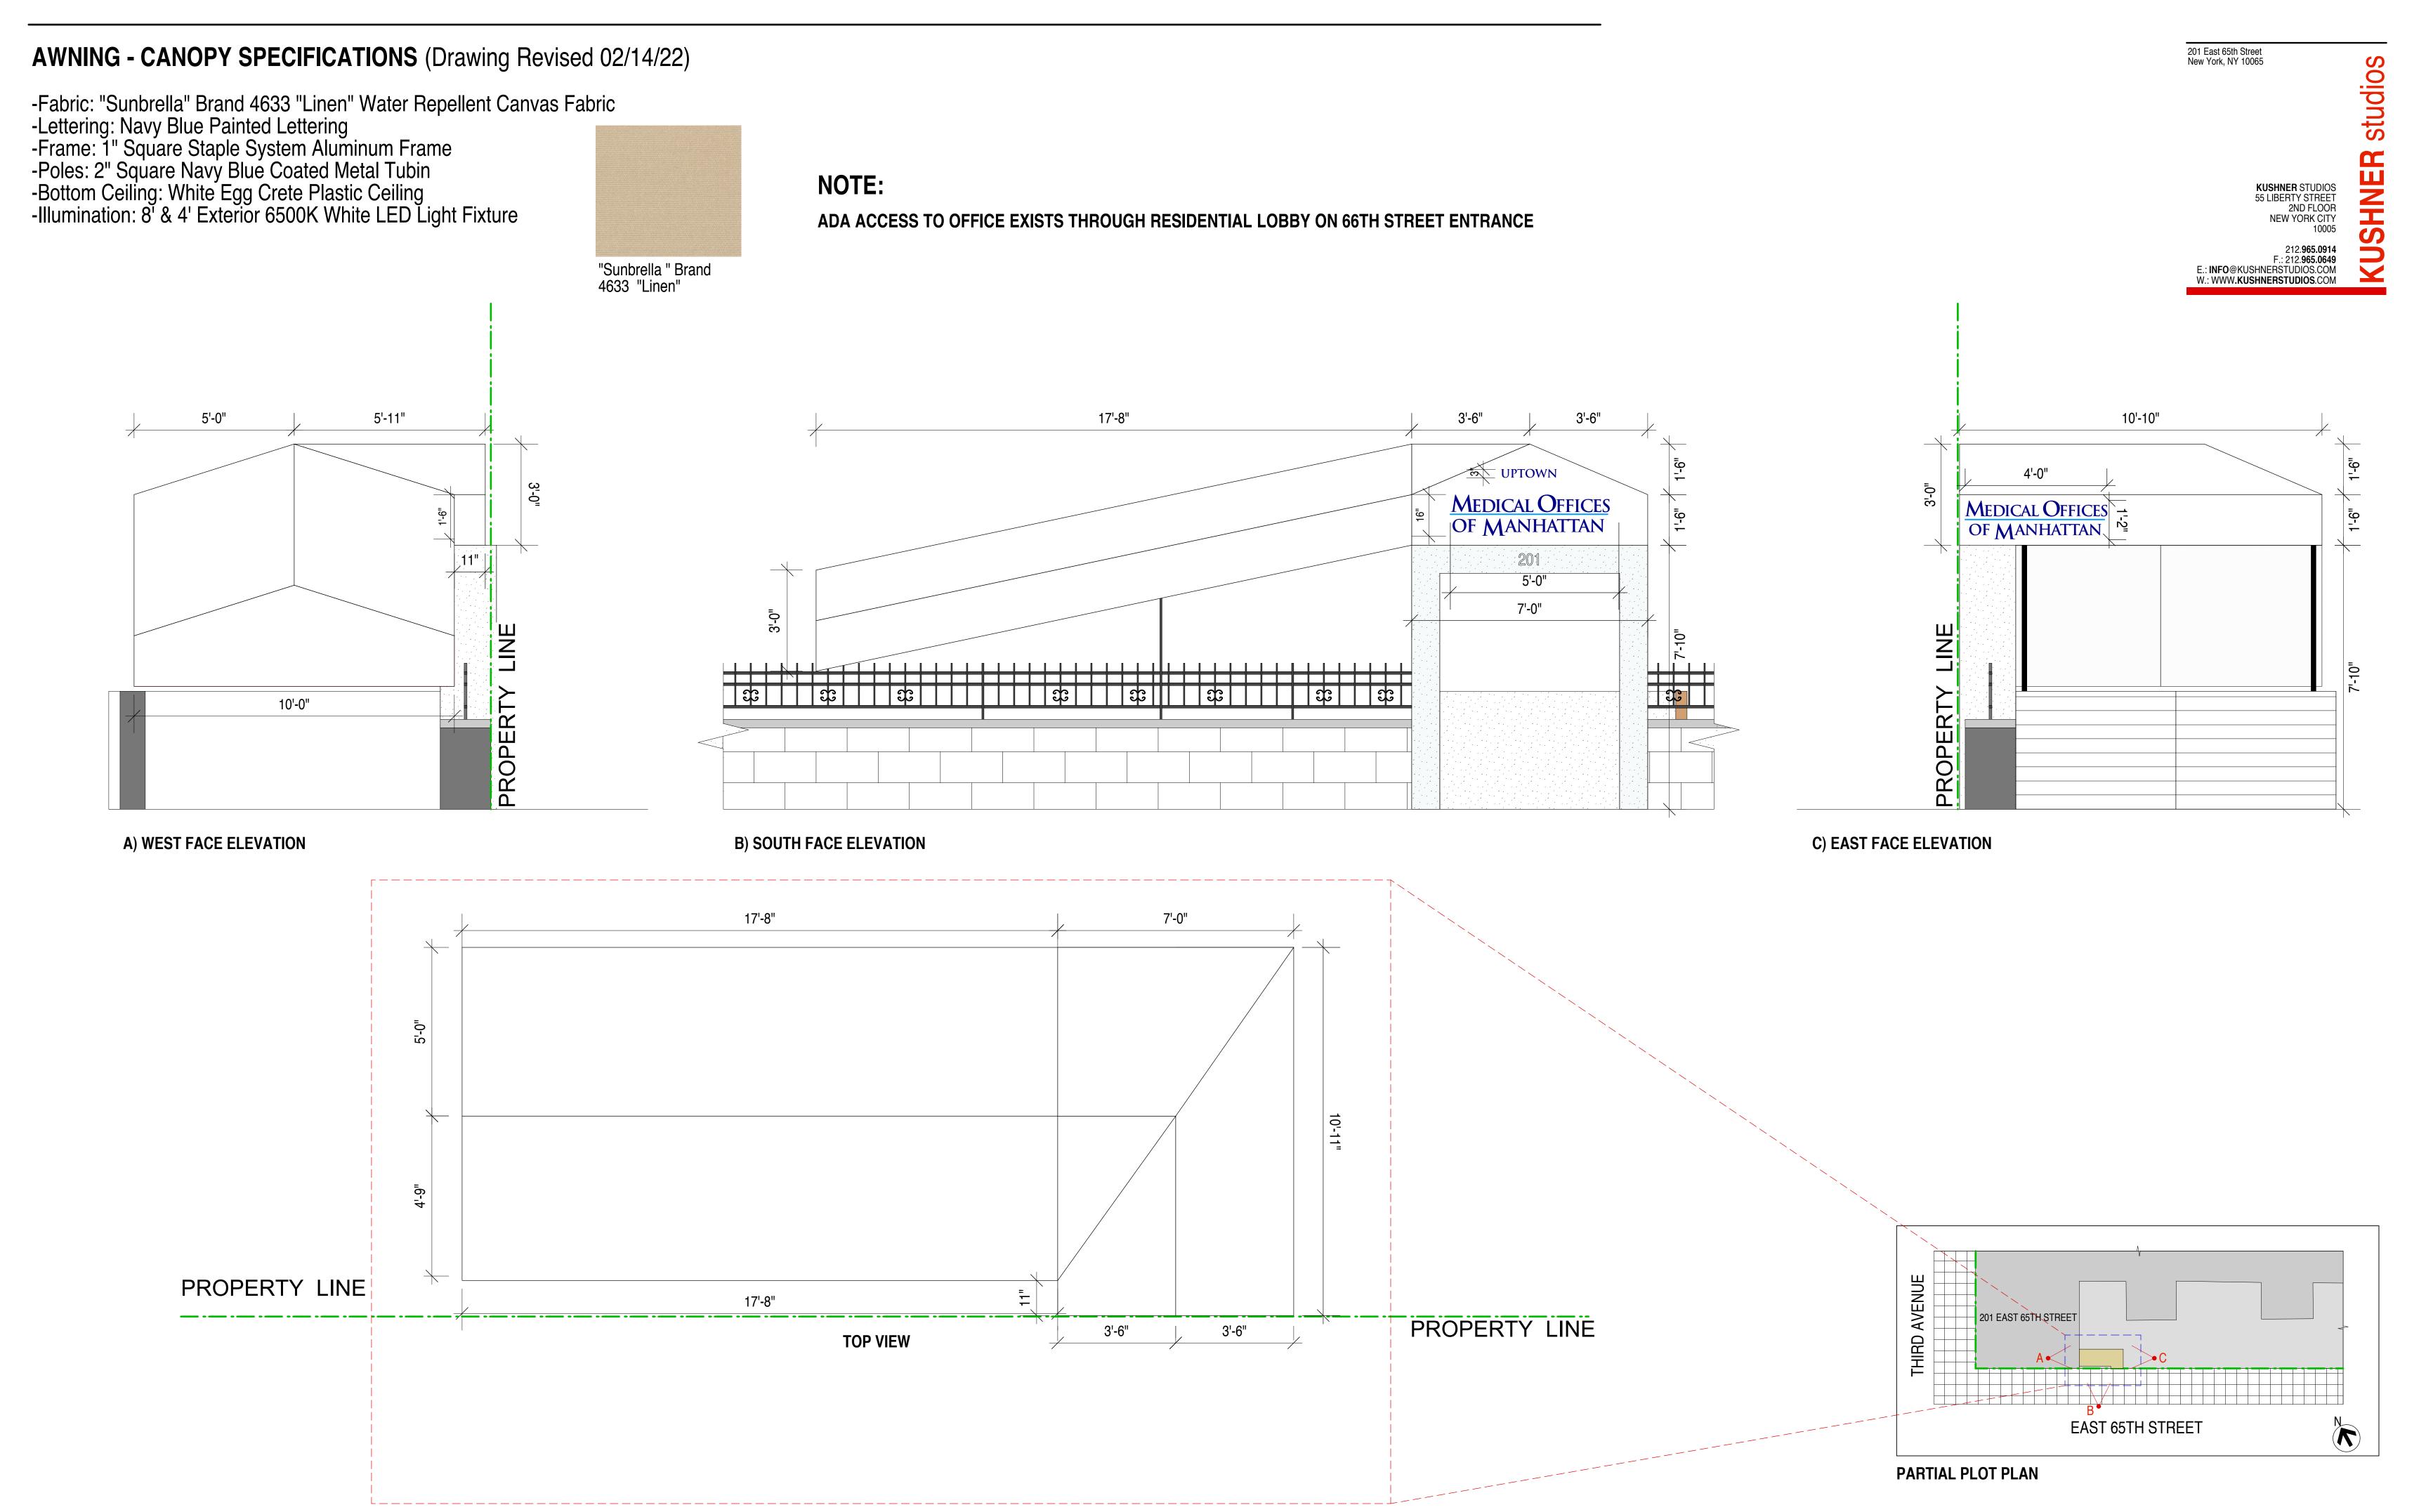

## NOTE:

ADA ACCESS TO OFFICE EXISTS THROUGH RESIDENTIAL LOBBY ON 66TH STREET ENTRANCE

**SANBORN MAP** 

# COMMERCIAL AWNING/CANOPY

ADA ACCESS TO OFFICE EXISTS THROUGH RESIDENTIAL LOBBY ON 66TH STREET ENTRANCE

# NOTE:

ADA ACCESS TO OFFICE EXISTS THROUGH RESIDENTIAL LOBBY ON 66TH STREET ENTRANCE