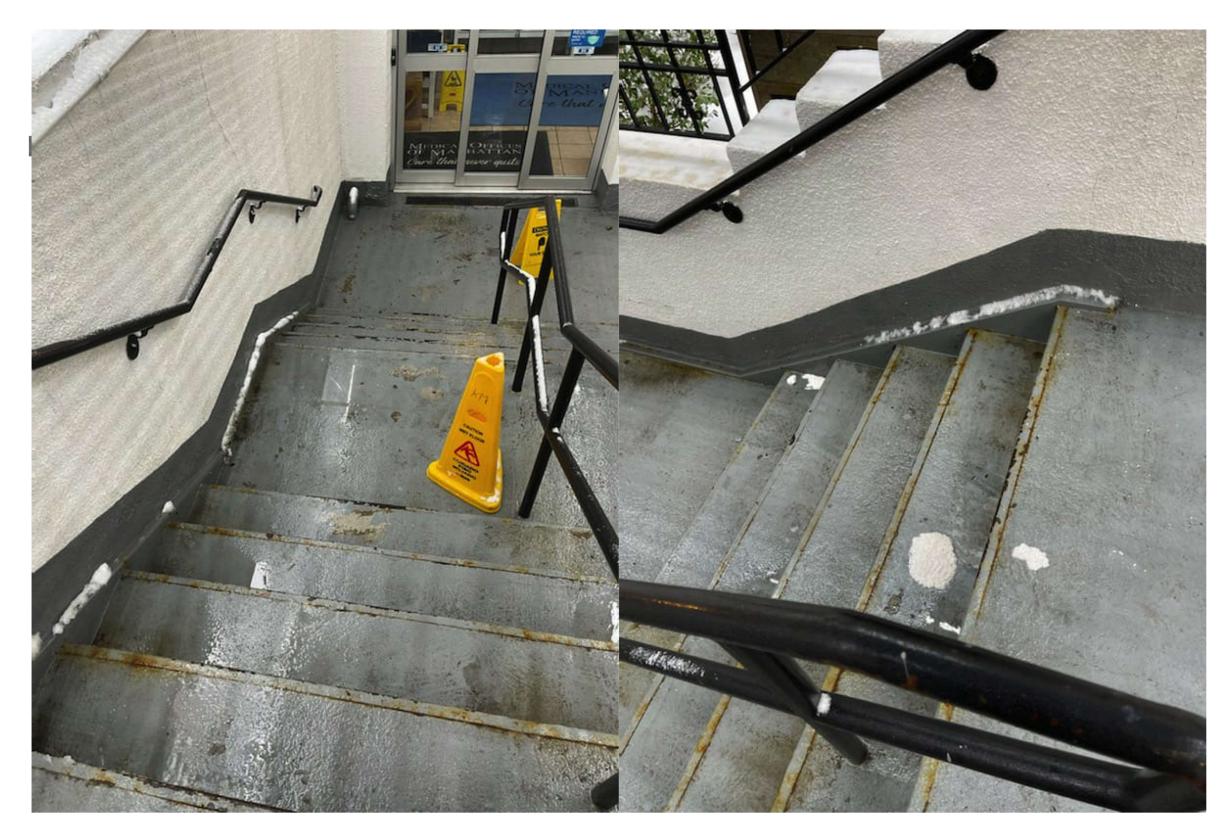

TION: B
USE GROUP: 4
GROSS S.F.: NA
NUMBER OF STORIES: NA
HEIGHT: NA
COMMUNITY BD.#: 108
PLATE HEIGHT: N/A
LANDMARKS: YES

## **SCOPE OF WORK**

INSTALLATION OF NEW EXTERIOR BUSINESS AWNING AT THE STREET LEVEL TO CELLAR AS INDICATED.

THERE WILL BE NO CHANGE IN USE, OCCUPANCY OR EGRESS.

# **LOCATION MAPS**







DEPARTMENT OF FINANCE TAX MAP

## NOTE:

ADA ACCESS TO OFFICE EXISTS THROUGH RESIDENTIAL LOBBY ON 66TH STREET ENTRANCE

**SANBORN MAP** 

# **EXISTING BUILDING CONDITIONS**



3RD AVENUE BETWEEN 65TH & 66TH STREET









ET EAST 65TH S



# COMMERCIAL AWNING/CANOPY

### 201 EAST 65TH STREET



# COMMERCIAL AWNING/CANOPY

ADA ACCESS TO OFFICE EXISTS THROUGH RESIDENTIAL LOBBY ON 66TH STREET ENTRANCE

#### 201 EAST 65TH STREET

# PREVIOUS CONDITIONS

NOTE:



**MEDICAL OFFICE** 



STAIRS TO MEDICAL OFFICE

# PROPOSED CONDITIONS TO BE LEGALIZED





C) SOUTHWEST PERSPECTIVE





**DIRECTORY** 



PARTIAL PLOT PLAN

### 201 EAST 65TH STREET

201 East 65th Street New York, NY 10065

W.: WWW.KUSHNERSTUDIOS.COM

# NOTE:

ADA ACCESS TO OFFICE EXISTS THROUGH RESIDENTIAL LOBBY ON 66TH STREET ENTRANCE

# **EXISTING AWNINGS & CANOPIES ON THE BUILDING**

**1** lululemon















# PLOT PLAN LEGEND



# PROPOSED AWNING/CANOPY