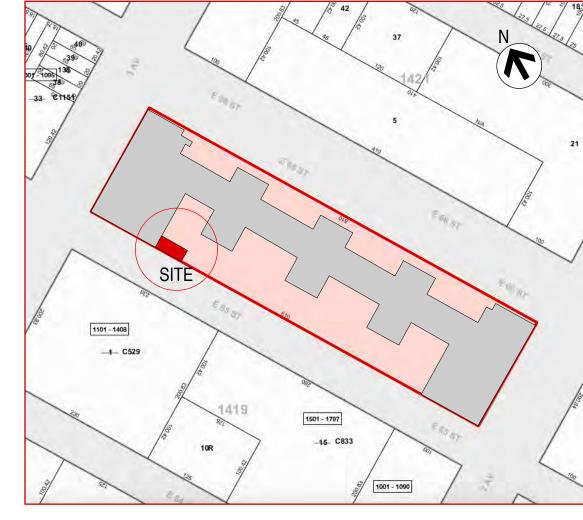

# 201 EAST 65TH STREET - COMMERCIAL AWNING/CANOPY

#### 201 EAST 65TH STREET

201 East 65th Street New York, NY 10065

KUSHNER STUDIOS
55 LIBERTY STREET
2ND FLOOR
NEW YORK CITY
10005

212.965.0914
F.: 212.965.0649
E.: INFO@KUSHNERSTUDIOS.COM
W.: WWW.KUSHNERSTUDIOS.COM

## **ZONING INFORMATION**

LOT #: 7501
BLOCK #: 1420
MAP #: 8C

FLOOR/SUITE #/APT#: CELLAR ONLY
ZONING DISTRICT: R8B, C1-9 & C2-8

CONSTRUCTION CLASS: 1-A (FIRE-RESISTIVE NON-COMBUSTIBLE)

OCCUPANCY CLASSIFICATION: B
USE GROUP: 4
GROSS S.F.: NA
NUMBER OF STORIES: NA
HEIGHT: NA
COMMUNITY BD.#: 108
PLATE HEIGHT: N/A
LANDMARKS: YES

## **SCOPE OF WORK**

INSTALLATION OF NEW EXTERIOR BUSINESS AWNING AT THE STREET LEVEL TO CELLAR AS INDICATED.

THERE WILL BE NO CHANGE IN USE, OCCUPANCY OR EGRESS.

# **LOCATION MAPS**







DEPARTMENT OF FINANCE TAX MAP

## NOTE:

ADA ACCESS TO OFFICE EXISTS THROUGH RESIDENTIAL LOBBY ON 66TH STREET ENTRANCE

**SANBORN MAP** 

# **EXISTING BUILDING CONDITIONS**



3RD AVENUE BETWEEN 65TH & 66TH STREET









ET EAST 65TH S



# COMMERCIAL AWNING/CANOPY

### 201 EAST 65TH STREET



# COMMERCIAL AWNING/CANOPY

ADA ACCESS TO OFFICE EXISTS THROUGH RESIDENTIAL LOBBY ON 66TH STREET ENTRANCE

#### 201 EAST 65TH STREET

# PREVIOUS CONDITIONS

NOTE:



**MEDICAL OFFICE** 



STAIRS TO MEDICAL OFFICE

# PROPOSED CONDITIONS TO BE LEGALIZED





C) SOUTHWEST PERSPECTIVE





**DIRECTORY** 



PARTIAL PLOT PLAN

### 201 EAST 65TH STREET

201 East 65th Street New York, NY 10065

W.: WWW.KUSHNERSTUDIOS.COM

# NOTE:

ADA ACCESS TO OFFICE EXISTS THROUGH RESIDENTIAL LOBBY ON 66TH STREET ENT