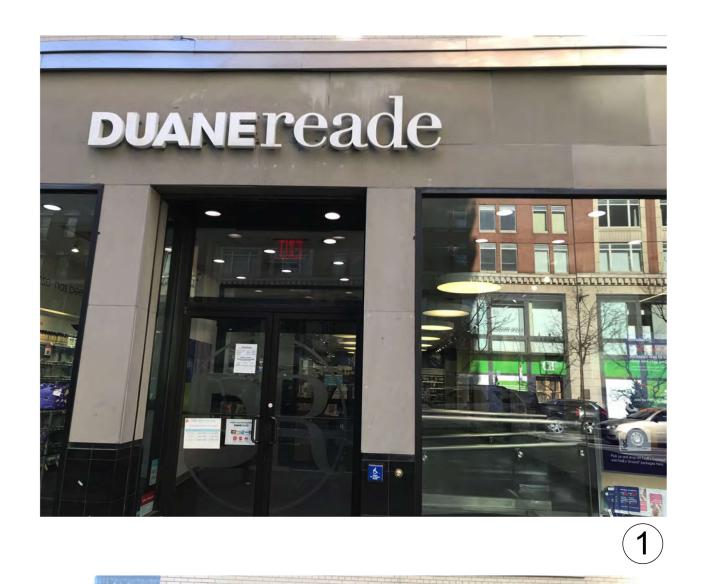

UGH RESIDENTIAL LOBBY ON 66TH STREET ENTRANCE

**SANBORN MAP** 

# **EXISTING BUILDING CONDITIONS**



3RD AVENUE BETWEEN 65TH & 66TH STREET









ET EAST 65TH S



# COMMERCIAL AWNING/CANOPY

### 201 EAST 65TH STREET



# COMMERCIAL AWNING/CANOPY

ADA ACCESS TO OFFICE EXISTS THROUGH RESIDENTIAL LOBBY ON 66TH STREET ENTRANCE

#### 201 EAST 65TH STREET

# PREVIOUS CONDITIONS

NOTE:



**MEDICAL OFFICE** 



STAIRS TO MEDICAL OFFICE

# PROPOSED CONDITIONS TO BE LEGALIZED





C) SOUTHWEST PERSPECTIVE





**DIRECTORY** 



PARTIAL PLOT PLAN

### 201 EAST 65TH STREET

201 East 65th Street New York, NY 10065

W.: WWW.KUSHNERSTUDIOS.COM

# NOTE:

ADA ACCESS TO OFFICE EXISTS THROUGH RESIDENTIAL LOBBY ON 66TH STREET ENTRANCE

# **EXISTING AWNINGS & CANOPIES ON THE BUILDING**

**1** lululemon















# PLOT PLAN LEGEND



# PROPOSED AWNING/CANOPY