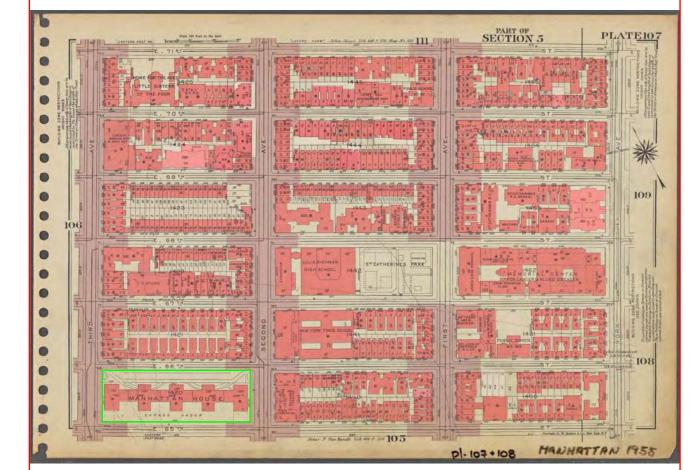

# **LOCATION MAPS**

DEPARTMENT OF FINANCE TAX MAP

## NOTE:

ADA ACCESS TO OFFICE EXISTS THROUGH RESIDENTIAL LOBBY ON 66TH STREET ENTRANCE

**SANBORN MAP** 