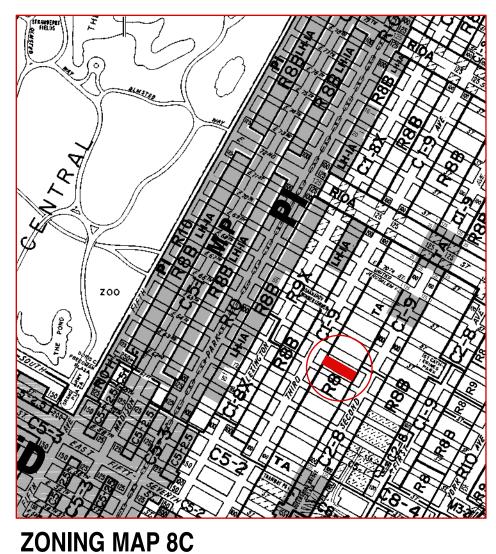

## **ZONING INFORMATION**

LOT #: 7501
BLOCK #: 1420
MAP #: 8C

FLOOR/SUITE #/APT#: CELLAR ONLY
ZONING DISTRICT: R8B, C1-9 & C2-8

CONSTRUCTION CLASS: 1-A (FIRE-RESISTIVE NON-COMBUSTIBLE)

OCCUPANCY CLASSIFICATION: B
USE GROUP: 4
GROSS S.F.: NA
NUMBER OF STORIES: NA
HEIGHT: NA
COMMUNITY BD.#: 108
PLATE HEIGHT: N/A
LANDMARKS: YES

# **LOCATION MAPS**

DEPARTMENT OF FINANCE TAX MAP