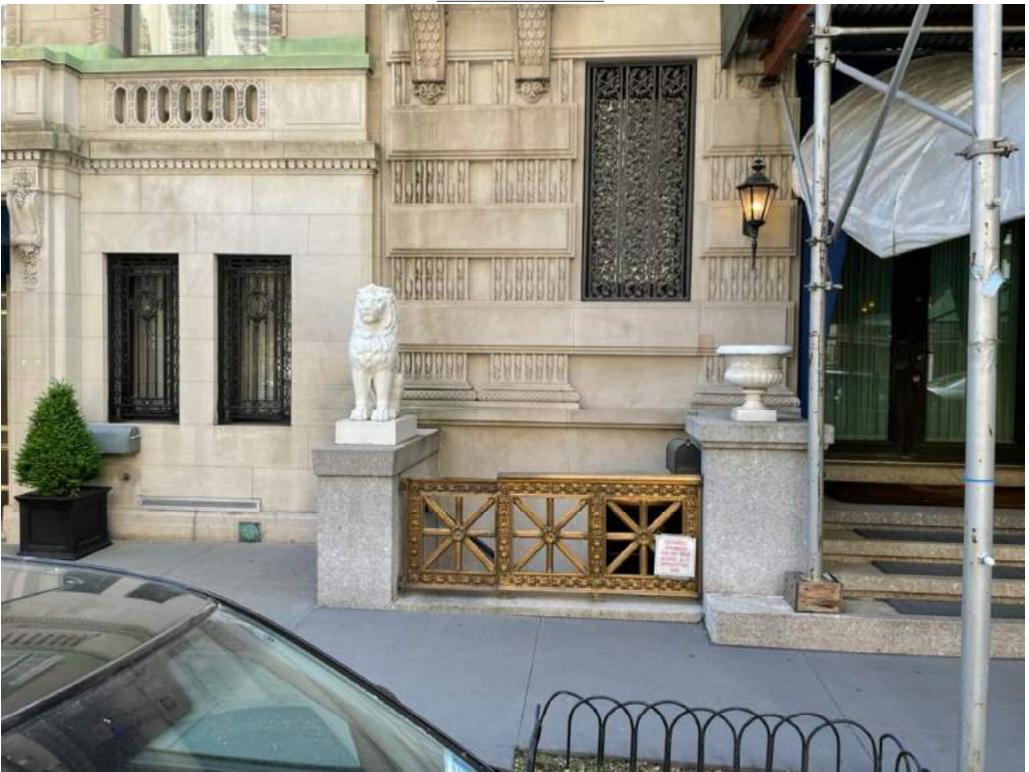

The lions are 100% bronze, made in Thailand for the US importer, Bronzeman. They are not antique pieces.

2 PROPOSED BRONZE ORNAMENT PHOTO ELEVATION SCALE: NTS

| STEPHENBJACOBSGROUPPC                            | PROJECT NAME / # :<br>EAST 68TH STREET   | SKETCH<br>NUMBER | APPENDIX A-2               |
|--------------------------------------------------|------------------------------------------|------------------|----------------------------|
| Architects and Planners<br>381 Park Avenue South | <br>DRAWING TITLE:<br>ORNAMENT ELEVATION | DATE             | 08/11/21                   |
| New York, NY 10016                               |                                          | SHEET<br>REF.    | 1132-a200_elevations_lions |