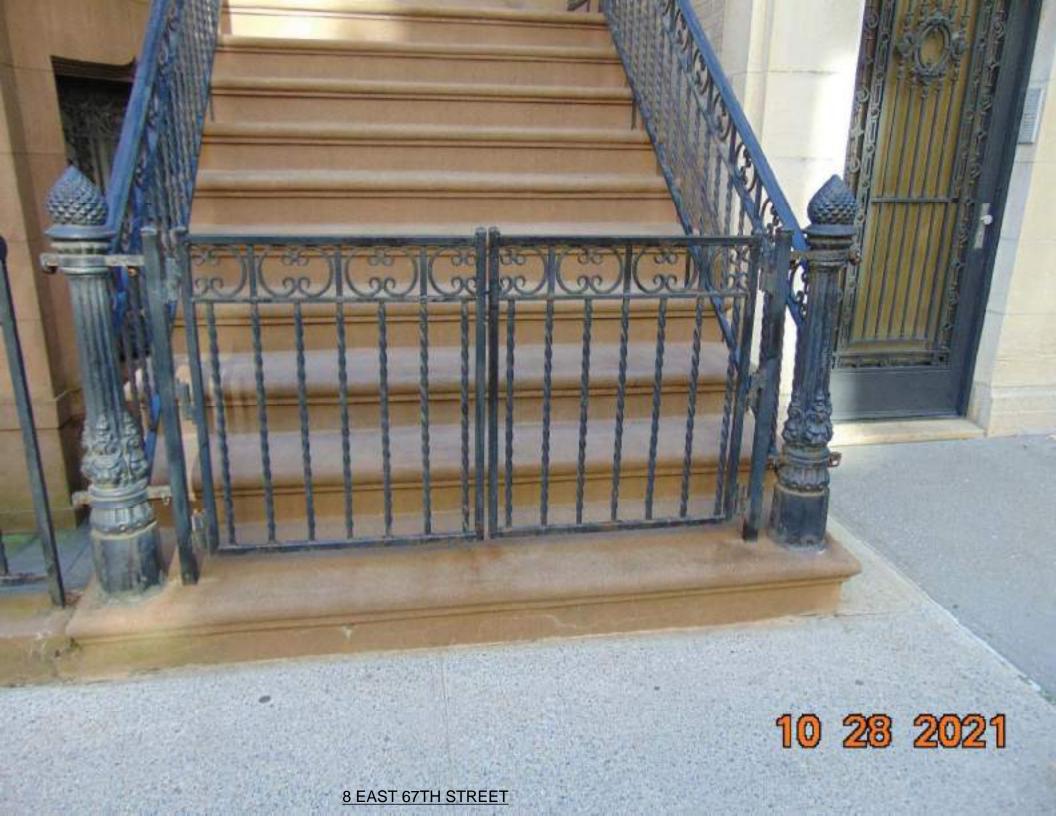

## 2 EAST 67TH STREET



#### 136 EAST 71ST STREET



45 EAST 67TH STREET



## 128 WEST 71TH STREET









# WEST 68TH STREET GATE ELEVATION SCALE: 3/4" = 1'-0"

#### **STEPHENBJACOBSGROUPPC**

Architects and Planners 381 Park Avenue South New York, NY 10016

| PROJECT NAME / # :<br>EAST 68TH STREET | SKETCH<br>NUMBER | APPENDIX L-1                   |
|----------------------------------------|------------------|--------------------------------|
| DRAWING TITLE:<br>ORNAMENT ELEVATION   | DATE             | 01/21/22                       |
|                                        | SHEET<br>REF.    | 1132-a200_elevations_1-24-2022 |

#### 48 EAST 65TH STREET





10 EAST 68TH STREET



NUDING SPRINKLERED IN STANRWELLS AND HALLIVAYS

8 EAST 68TH STREET

a the





46 EAST 66TH STREET