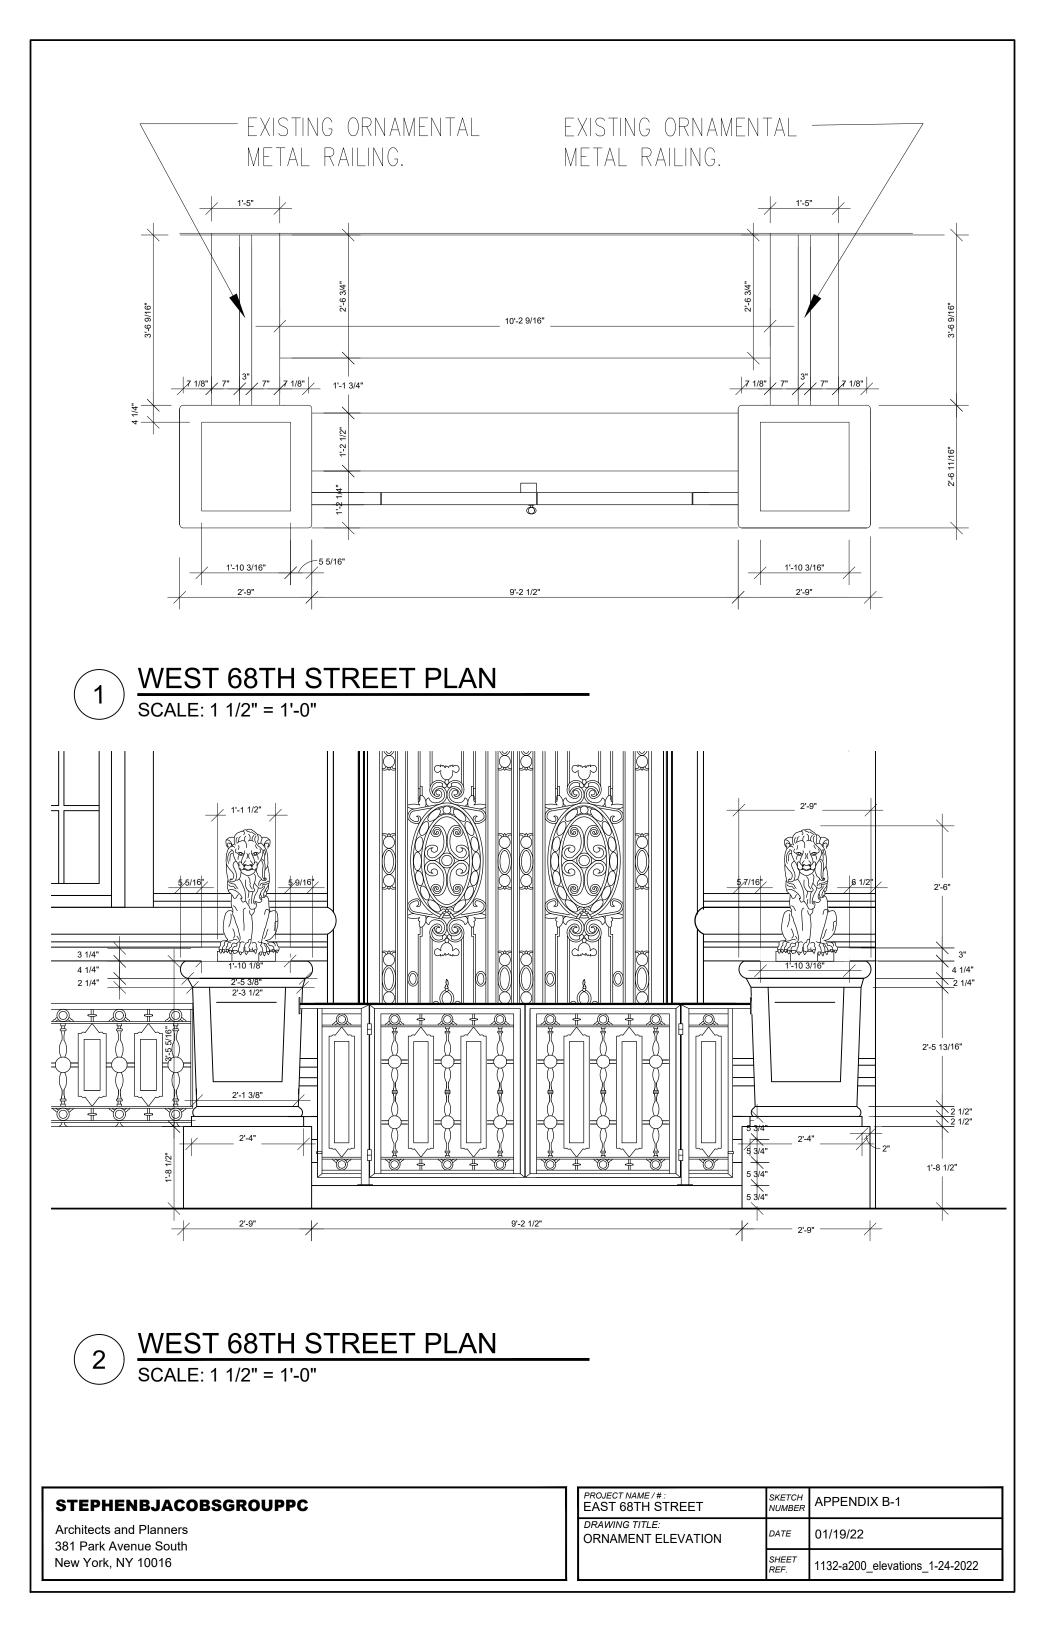

They are not antique pieces.







2 PROPOSED BRONZE ORNAMENT PHOTO ELEVATION SCALE: NTS

| STEPHENBJACOBSGROUPPC                            | PROJECT NAME / # :<br>EAST 68TH STREET   | SKETCH<br>NUMBER | APPENDIX A-2               |
|--------------------------------------------------|------------------------------------------|------------------|----------------------------|
| Architects and Planners<br>381 Park Avenue South | <br>DRAWING TITLE:<br>ORNAMENT ELEVATION | DATE             | 08/11/21                   |
| New York, NY 10016                               |                                          | SHEET<br>REF.    | 1132-a200_elevations_lions |



## 2 EAST 67TH STREET



## 2 EAST 67TH STREET



#### 136 EAST 71ST STREET



45 EAST 67TH STREET



## 128 WEST 71TH STREET









# WEST 68TH STREET GATE ELEVATION SCALE: 3/4" = 1'-0"

#### **STEPHENBJACOBSGROUPPC**

Architects and Planners 381 Park Avenue South New York, NY 10016

| PROJECT NAME / # :<br>EAST 68TH STREET | SKETCH<br>NUMBER | APPENDIX L-1                   |
|----------------------------------------|------------------|--------------------------------|
| DRAWING TITLE:<br>ORNAMENT ELEVATION   | DATE             | 01/21/22                       |
|                                        | SHEET<br>REF.    | 1132-a200_elevations_1-24-2022 |

#### 48 EAST 65TH STREET





10 EAST 68TH STREET



NUDING SPRINKLERED IN STANRWELLS AND HALLIVAYS

8 EAST 68TH STREET

a the





46 EAST 66TH STREET