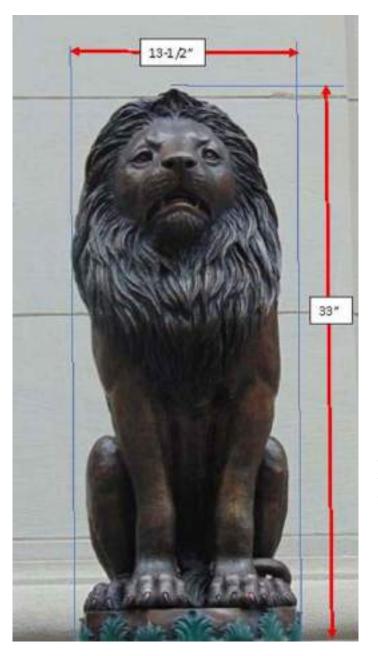

The lions are 100% bronze, made in Thailand for the US importer, Bronzeman. They are not antique pieces.

2 PROPOSED BRONZE ORNAMENT PHOTO ELEVATION SCALE: NTS

| STEPHENBJACOBSGROUPPC                            | PROJECT NAME / # :<br>EAST 68TH STREET   | SKETCH<br>NUMBER | APPENDIX A-2               |
|--------------------------------------------------|------------------------------------------|------------------|----------------------------|
| Architects and Planners<br>381 Park Avenue South | <br>DRAWING TITLE:<br>ORNAMENT ELEVATION | DATE             | 08/11/21                   |
| New York, NY 10016                               |                                          | SHEET<br>REF.    | 1132-a200_elevations_lions |