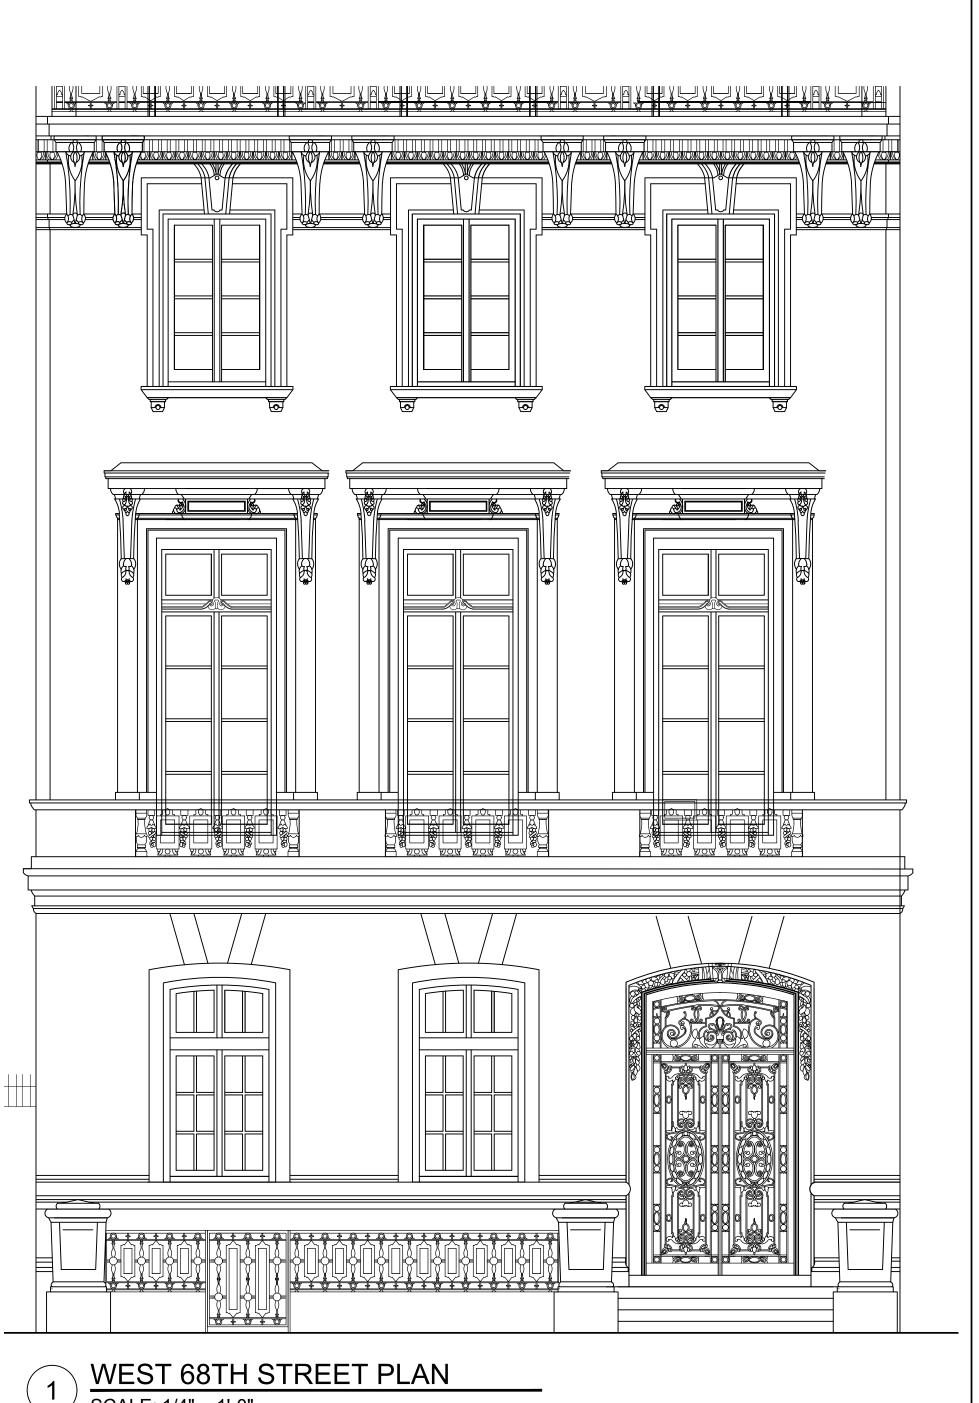

# WEST 68TH STREET GATE ELEVATION SCALE: 3/4" = 1'-0"

#### **STEPHENBJACOBSGROUPPC**

Architects and Planners 381 Park Avenue South New York, NY 10016

| PROJECT NAME / # :<br>EAST 68TH STREET | SKETCH<br>NUMBER | APPENDIX L-1                   |
|----------------------------------------|------------------|--------------------------------|
| DRAWING TITLE:<br>ORNAMENT ELEVATION   | DATE             | 01/21/22                       |
|                                        | SHEET<br>REF.    | 1132-a200_elevations_1-24-2022 |