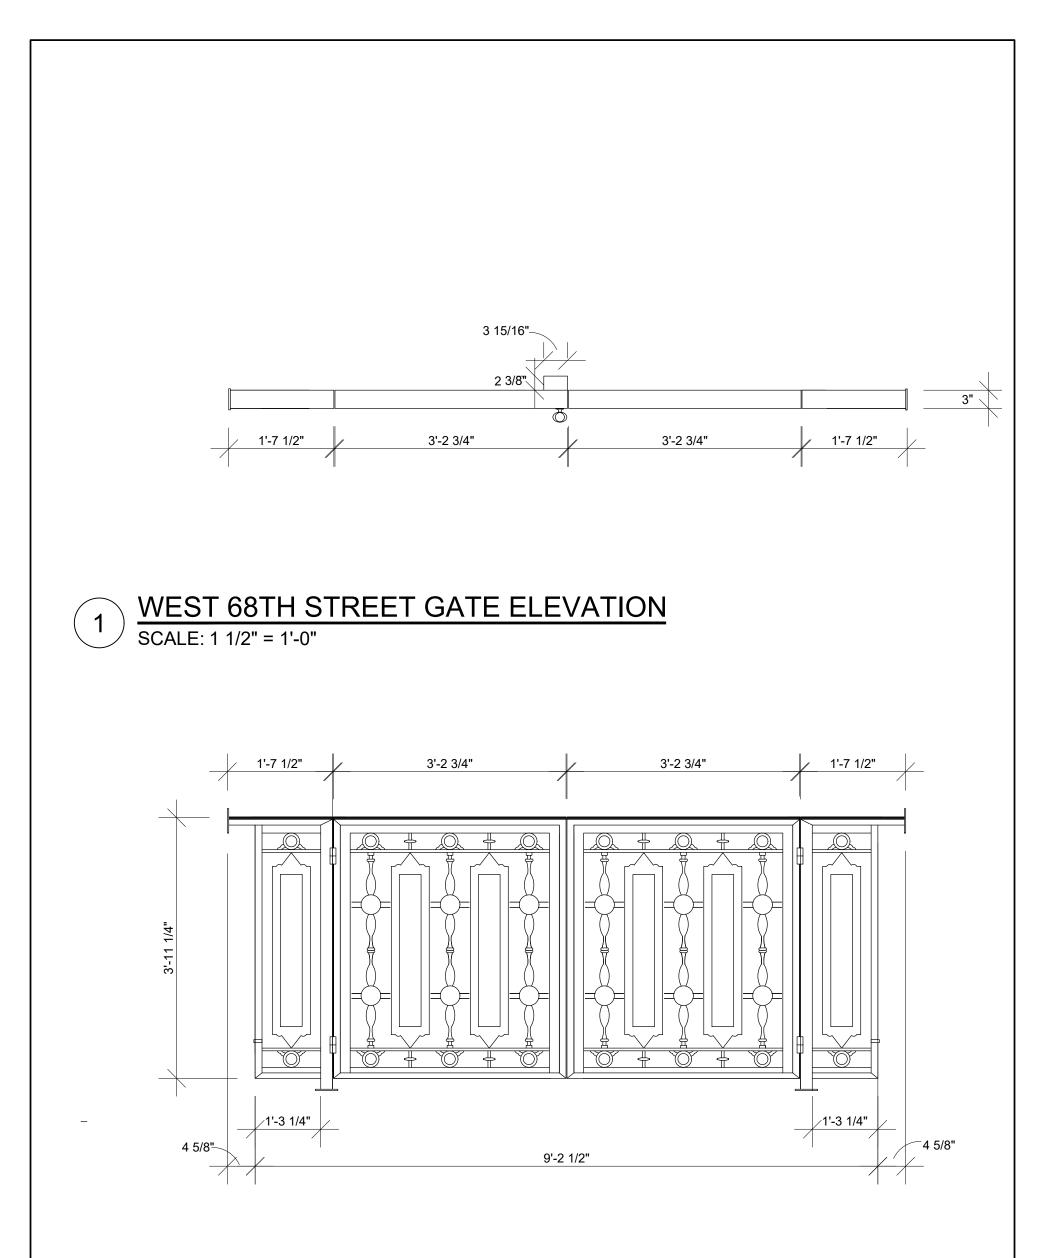

hey are not antique pieces.







2 PROPOSED BRONZE ORNAMENT PHOTO ELEVATION SCALE: NTS

| STEPHENBJACOBSGROUPPC                            | PROJECT NAME / # :<br>EAST 68TH STREET   | SKETCH<br>NUMBER | APPENDIX A-2               |
|--------------------------------------------------|------------------------------------------|------------------|----------------------------|
| Architects and Planners<br>381 Park Avenue South | <br>DRAWING TITLE:<br>ORNAMENT ELEVATION | DATE             | 08/11/21                   |
| New York, NY 10016                               |                                          | SHEET<br>REF.    | 1132-a200_elevations_lions |



## 2 EAST 67TH STREET



## 2 EAST 67TH STREET



#### 136 EAST 71ST STREET



45 EAST 67TH STREET



## 128 WEST 71TH STREET









# WEST 68TH STREET GATE ELEVATION SCALE: 3/4" = 1'-0"

#### **STEPHENBJACOBSGROUPPC**

Architects and Planners 381 Park Avenue South New York, NY 10016

| PROJECT NAME / # :<br>EAST 68TH STREET | SKETCH<br>NUMBER | APPENDIX L-1                   |
|----------------------------------------|------------------|--------------------------------|
| DRAWING TITLE:<br>ORNAMENT ELEVATION   | DATE             | 01/21/22                       |
|                                        | SHEET<br>REF.    | 1132-a200_elevations_1-24-2022 |

#### 48 EAST 65TH STREET





10 EAST 68TH STREET



NUDING SPRINKLERED IN STANRWELLS AND HALLIVAYS

8 EAST 68TH STREET

a the





46 EAST 66TH STREET