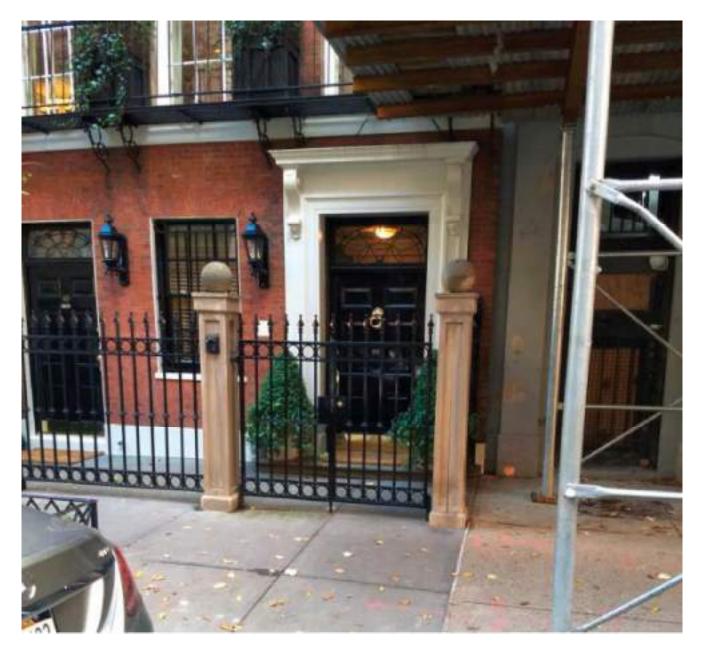

The lions are 100% bronze, made in Thailand for the US importer, Bronzeman. They are not antique pieces.

2 PROPOSED BRONZE ORNAMENT PHOTO ELEVATION SCALE: NTS

| STEPHENBJACOBSGROUPPC                            | PROJECT NAME / # :<br>EAST 68TH STREET   | SKETCH<br>NUMBER | APPENDIX A-2               |
|--------------------------------------------------|------------------------------------------|------------------|----------------------------|
| Architects and Planners<br>381 Park Avenue South | <br>DRAWING TITLE:<br>ORNAMENT ELEVATION | DATE             | 08/11/21                   |
| New York, NY 10016                               |                                          | SHEET<br>REF.    | 1132-a200_elevations_lions |