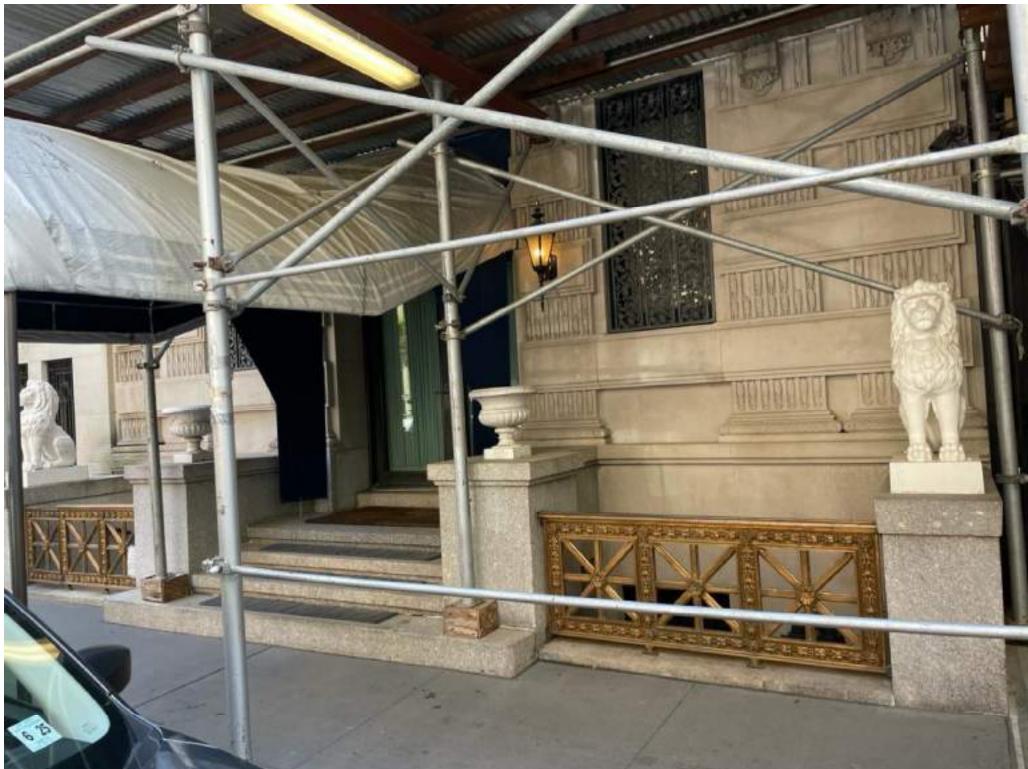

The lions are 100% bronze, made in Thailand for the US importer, Bronzeman. They are not antique pieces.

2 PROPOSED BRONZE ORNAMENT PHOTO ELEVATION SCALE: NTS

| STEPHENBJACOBSGROUPPC                            | PROJECT NAME / # :<br>EAST 68TH STREET   | SKETCH<br>NUMBER | APPENDIX A-2               |
|--------------------------------------------------|------------------------------------------|------------------|----------------------------|
| Architects and Planners<br>381 Park Avenue South | <br>DRAWING TITLE:<br>ORNAMENT ELEVATION | DATE             | 08/11/21                   |
| New York, NY 10016                               |                                          | SHEET<br>REF.    | 1132-a200_elevations_lions |

## 2 EAST 67TH STREET