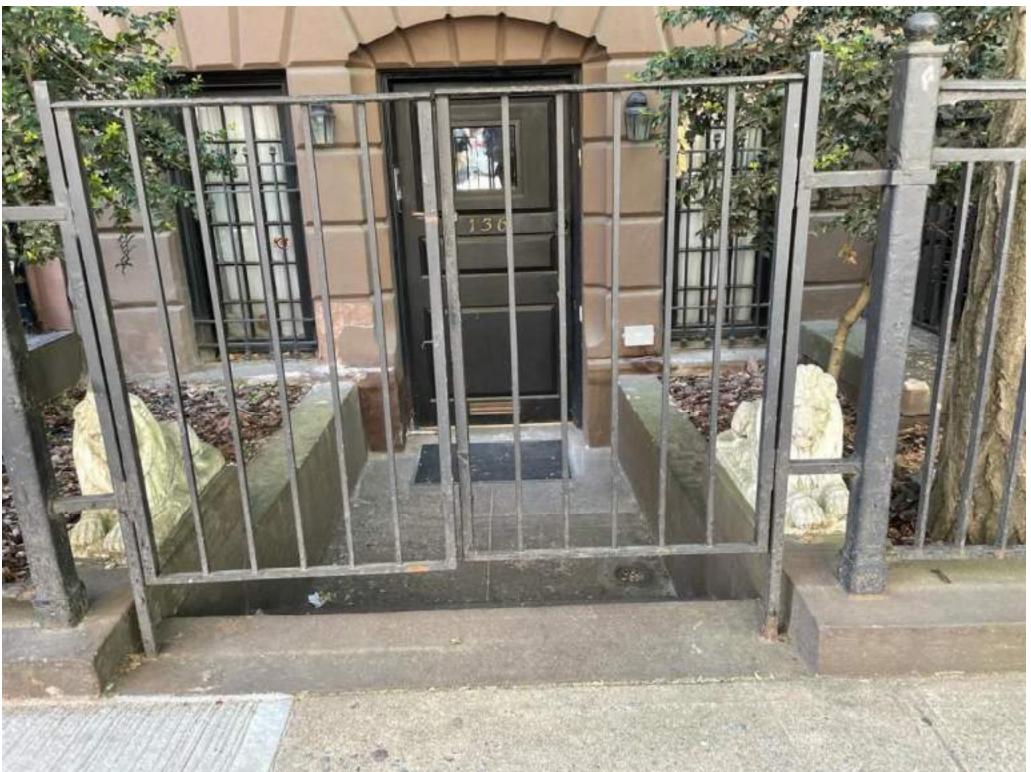

ze, made in Thailand for the US importer, Bronzeman. They are not antique pieces.







2 PROPOSED BRONZE ORNAMENT PHOTO ELEVATION SCALE: NTS

| STEPHENBJACOBSGROUPPC                            | PROJECT NAME / # :<br>EAST 68TH STREET   | SKETCH<br>NUMBER | APPENDIX A-2               |
|--------------------------------------------------|------------------------------------------|------------------|----------------------------|
| Architects and Planners<br>381 Park Avenue South | <br>DRAWING TITLE:<br>ORNAMENT ELEVATION | DATE             | 08/11/21                   |
| New York, NY 10016                               |                                          | SHEET<br>REF.    | 1132-a200_elevations_lions |



## 2 EAST 67TH STREET



## 2 EAST 67TH STREET



#### 136 EAST 71ST STREET



45 EAST 67TH STREET



## 128 WEST 71TH STREET









# WEST 68TH STREET GATE ELEVATION SCALE: 3/4" = 1'-0"

#### **STEPHENBJACOBSGROUPPC**

Architects and Planners 381 Park Avenue South New York, NY 10016

| PROJECT NAME / # :<br>EAST 68TH STREET | SKETCH<br>NUMBER | APPENDIX L-1                   |
|----------------------------------------|------------------|--------------------------------|
| DRAWING TITLE:<br>ORNAMENT ELEVATION   | DATE             | 01/21/22                       |
|                                        | SHEET<br>REF.    | 1132-a200_elevations_1-24-2022 |

#### 48 EAST 65TH STREET





10 EAST 68TH STREET



NUDING SPRINKLERED IN STANRWELLS AND HALLIVAYS

8 EAST 68TH STREET

a the





46 EAST 66TH STREET