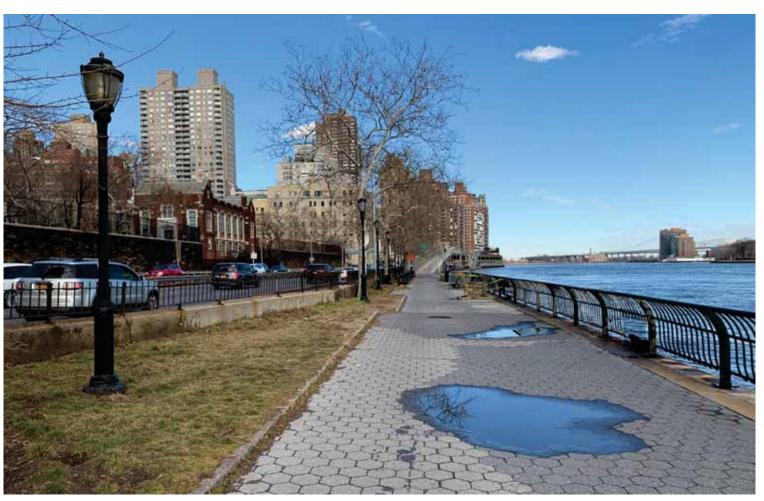

# **Schematic Design Presentation**

November, 2021

1. Narrow path at Esplanade looking south

2. Existing planting bed south of ConEd building

Key Plan

3. Narrow path between FDR Drive and ConEd building

4. Vehicular entrance and overhead bridge at ConEd building