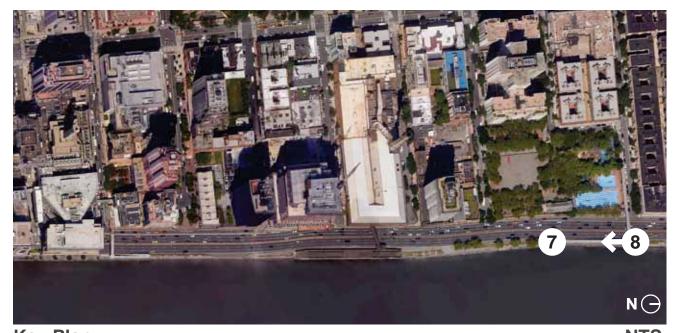

5. Existing planting and seating area at Esplanade

6. View of Esplanade looking north

7. 78th Street pedestrian bridge entrance on Esplanade

8. Esplanade view under the pedestrian bridge

Key Plan NTS

Type B pole & fixture