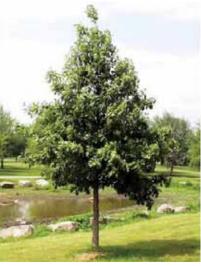

## **TREES**

Gleditsia triacanthos Honeylocust

**Quercus bicolor Swamp White Oak** 

Quercus rubra Red Oak

Betula populifolia Grey Birch

Amelanchier canadensis Serviceberry