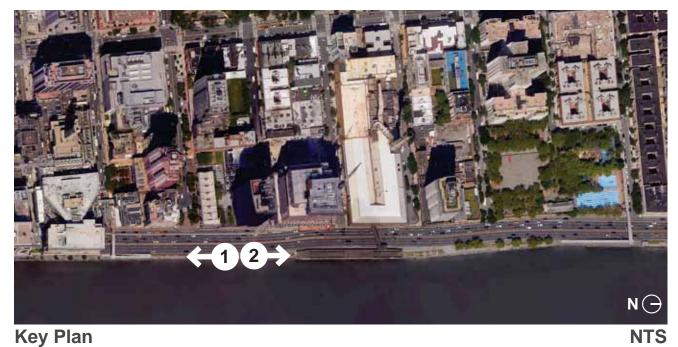

# **Schematic Design Presentation**

November, 2021

1. Narrow path at Esplanade looking south

2. Existing planting bed south of ConEd building

Key Plan

3. Narrow path between FDR Drive and ConEd building

4. Vehicular entrance and overhead bridge at ConEd building