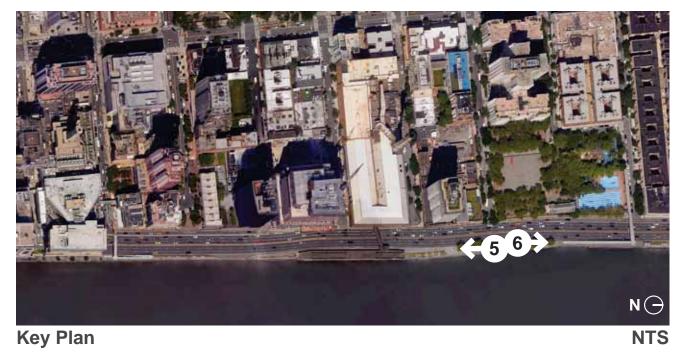

5. Existing planting and seating area at Esplanade

6. View of Esplanade looking north

7. 78th Street pedestrian bridge entrance on Esplanade

8. Esplanade view under the pedestrian bridge

Key Plan NTS

Type B pole & fixture