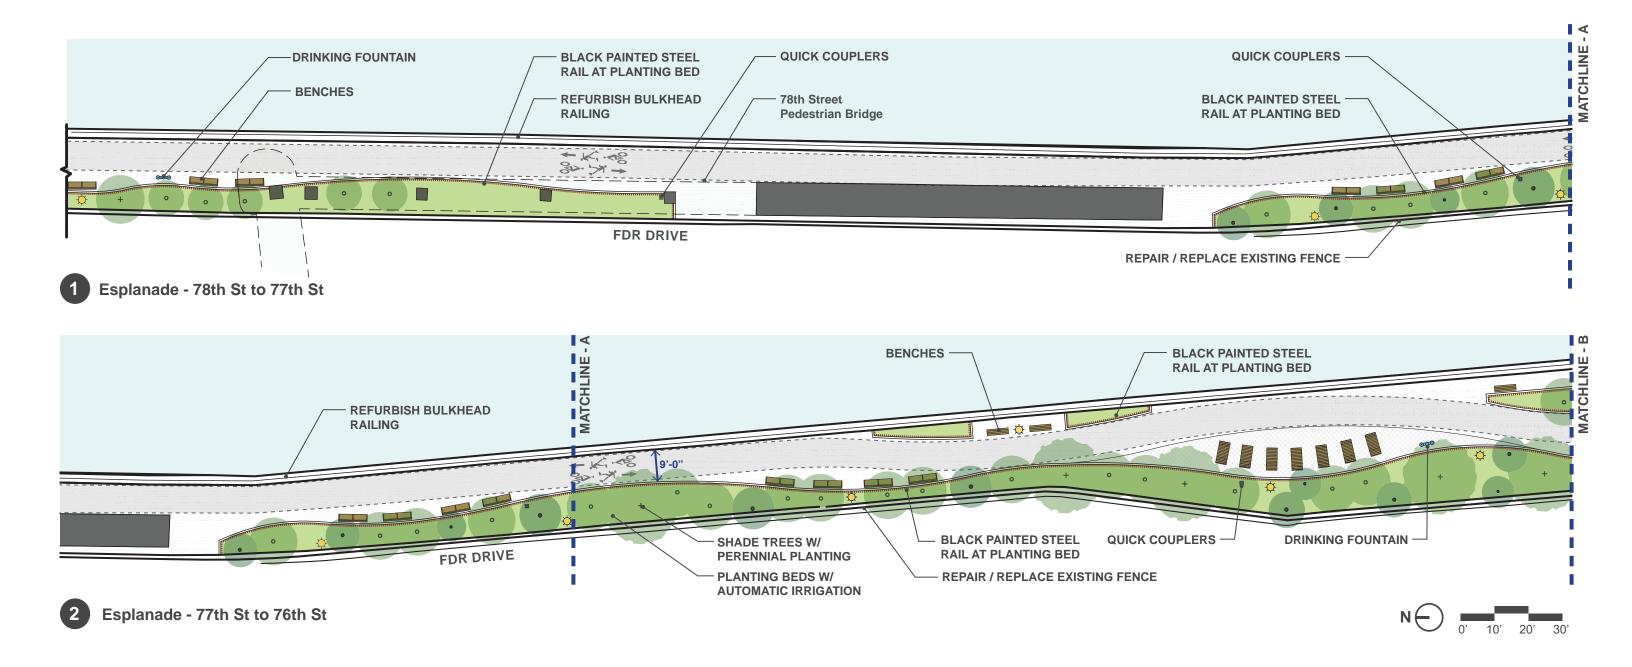

5. Existing planting and seating area at Esplanade

6. View of Esplanade looking north

7. 78th Street pedestrian bridge entrance on Esplanade

8. Esplanade view under the pedestrian bridge

Key Plan NTS

Type B pole & fixture

Lounge chairs (slats to be done in RPL)

1964 World's Fair Bench with armrests (slats to be done in RPL)

Concrete tables and 1964 World's Fair Benches (slats to be done in RPL)

1964 World's Fair Bench Backless (slats to be done in RPL)

Asphalt hex block paving

Black painted steel fence at planting beds

ADA Granite block paving at seating area and pedestrian pathway

Existing bulkhead - Bow railing (refurbished)