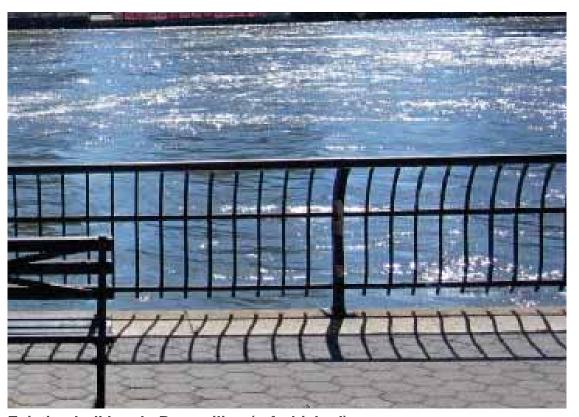

Asphalt hex block paving

Black painted steel fence at planting beds

ADA Granite block paving at seating area and pedestrian pathway

Existing bulkhead - Bow railing (refurbished)