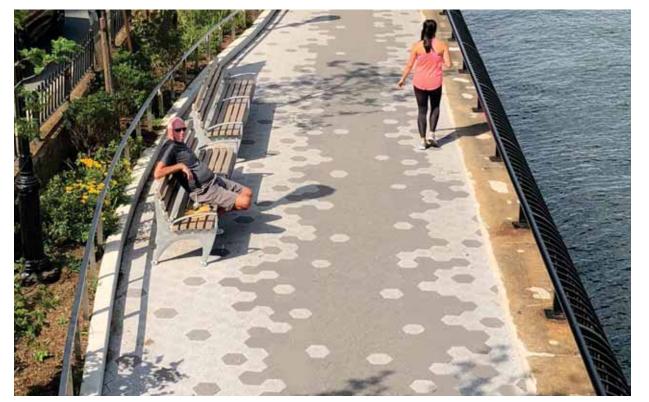

# **Schematic Design Presentation**

November, 2021

1. Narrow path at Esplanade looking south

2. Existing planting bed south of ConEd building

Key Plan

3. Narrow path between FDR Drive and ConEd building

4. Vehicular entrance and overhead bridge at ConEd building

5. Existing planting and seating area at Esplanade

6. View of Esplanade looking north

7. 78th Street pedestrian bridge entrance on Esplanade

8. Esplanade view under the pedestrian bridge

Key Plan NTS

Type B pole & fixture