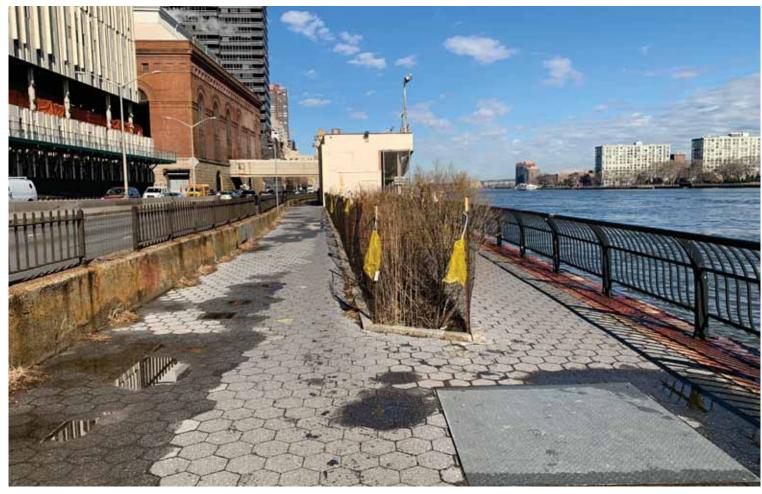

# **Schematic Design Presentation**

November, 2021

1. Narrow path at Esplanade looking south

2. Existing planting bed south of ConEd building

Key Plan

3. Narrow path between FDR Drive and ConEd building

4. Vehicular entrance and overhead bridge at ConEd building

5. Existing planting and seating area at Esplanade

6. View of Esplanade looking north

7. 78th Street pedestrian bridge entrance on Esplanade

8. Esplanade view under the pedestrian bridge

Key Plan NTS

Type B pole & fixture