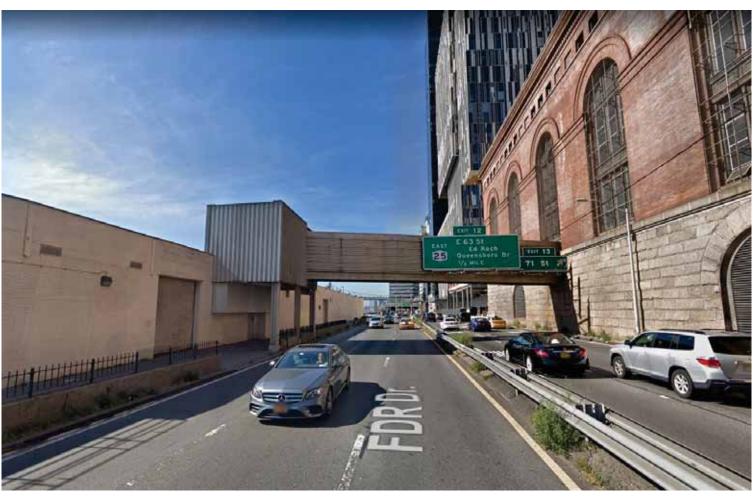

# **Schematic Design Presentation**

November, 2021

1. Narrow path at Esplanade looking south

2. Existing planting bed south of ConEd building

Key Plan

3. Narrow path between FDR Drive and ConEd building

4. Vehicular entrance and overhead bridge at ConEd building