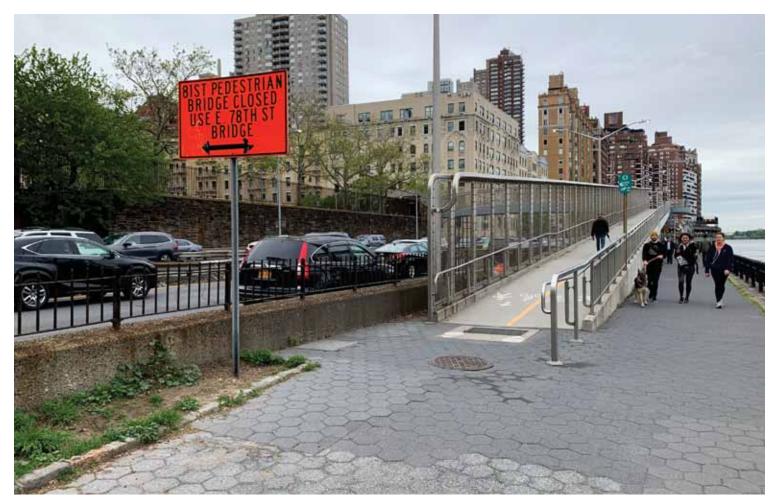

5. Existing planting and seating area at Esplanade

6. View of Esplanade looking north

7. 78th Street pedestrian bridge entrance on Esplanade

8. Esplanade view under the pedestrian bridge

Key Plan NTS

Type B pole & fixture