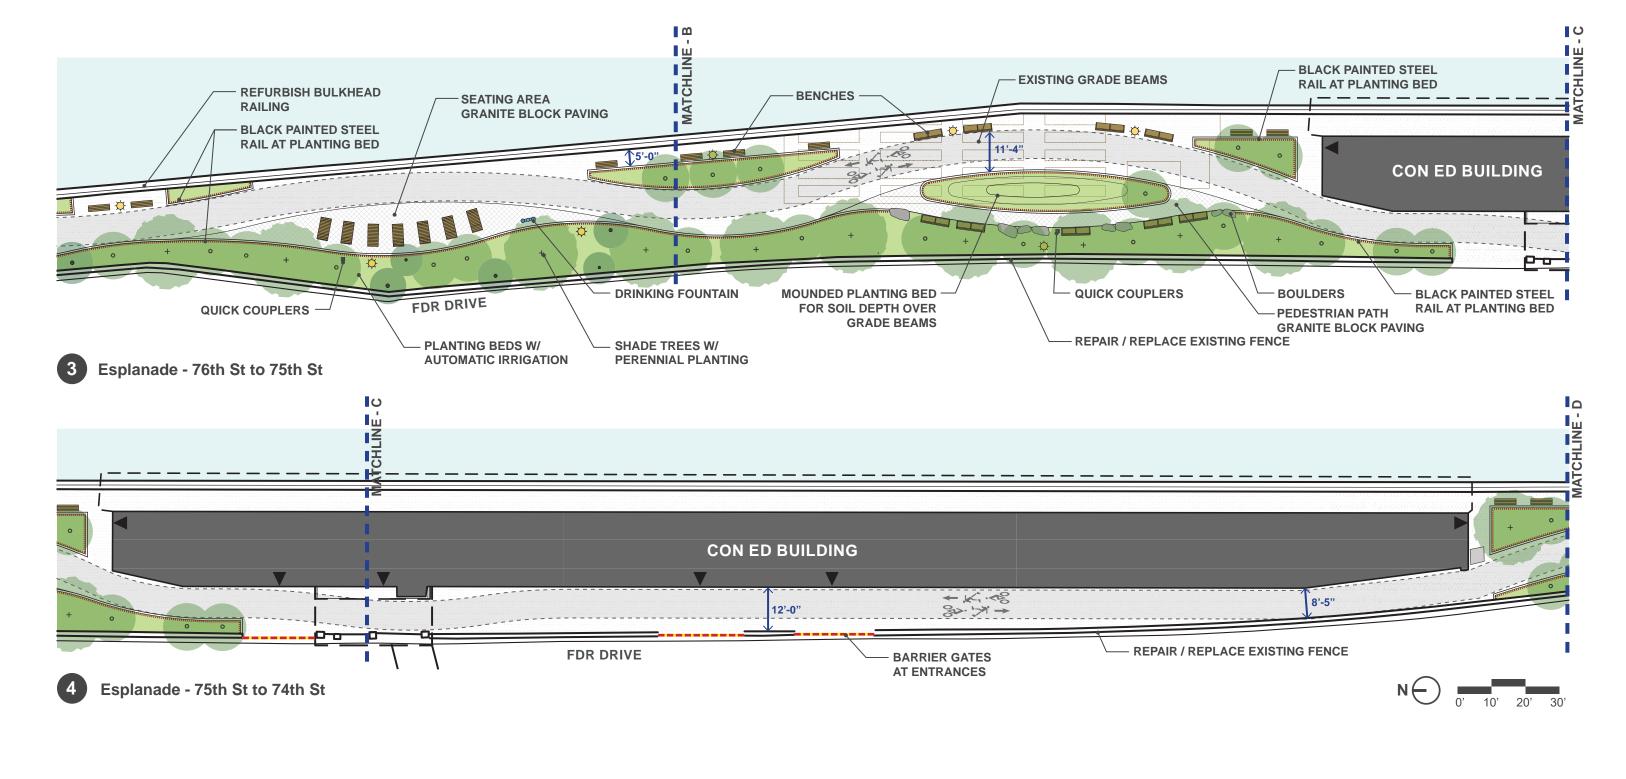

# Hospital for Special Surgery: Esplanade - 72nd St. to 78th St.

# **Schematic Design Presentation**

November, 2021

1. Narrow path at Esplanade looking south

2. Existing planting bed south of ConEd building

Key Plan

3. Narrow path between FDR Drive and ConEd building

4. Vehicular entrance and overhead bridge at ConEd building