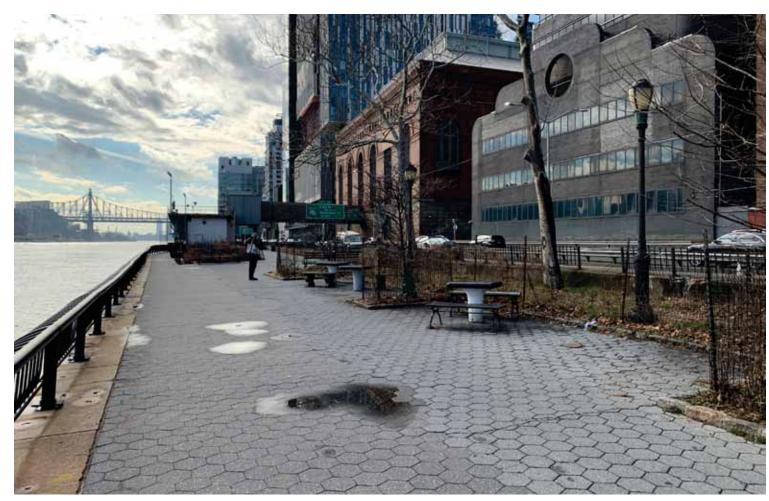

5. Existing planting and seating area at Esplanade

6. View of Esplanade looking north

7. 78th Street pedestrian bridge entrance on Esplanade

8. Esplanade view under the pedestrian bridge

Key Plan NTS

Type B pole & fixture