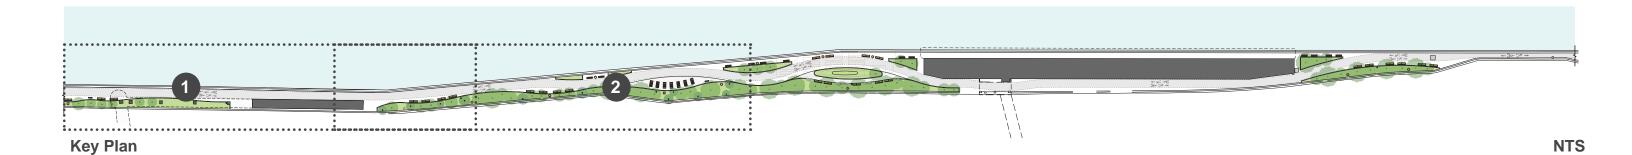

# Hospital for Special Surgery: Esplanade - 72nd St. to 78th St.

# **Schematic Design Presentation**

November, 2021

1. Narrow path at Esplanade looking south

2. Existing planting bed south of ConEd building

Key Plan

3. Narrow path between FDR Drive and ConEd building

4. Vehicular entrance and overhead bridge at ConEd building