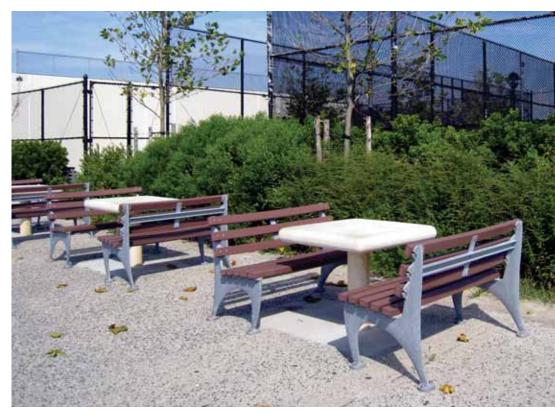

Lounge chairs (slats to be done in RPL)

1964 World's Fair Bench with armrests (slats to be done in RPL)

Concrete tables and 1964 World's Fair Benches (slats to be done in RPL)

1964 World's Fair Bench Backless (slats to be done in RPL)