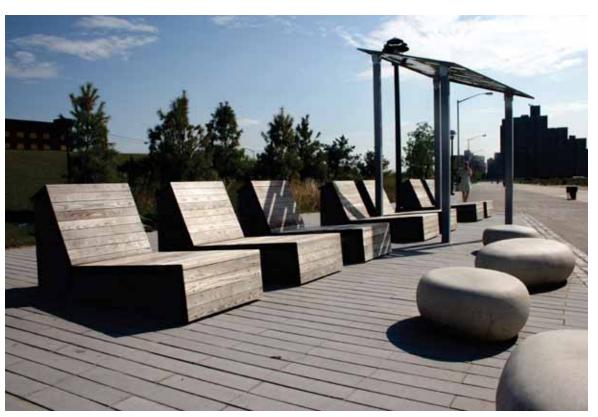

Lounge chairs (slats to be done in RPL)

1964 World's Fair Bench with armrests (slats to be done in RPL)

Concrete tables and 1964 World's Fair Benches (slats to be done in RPL)

1964 World's Fair Bench Backless (slats to be done in RPL)