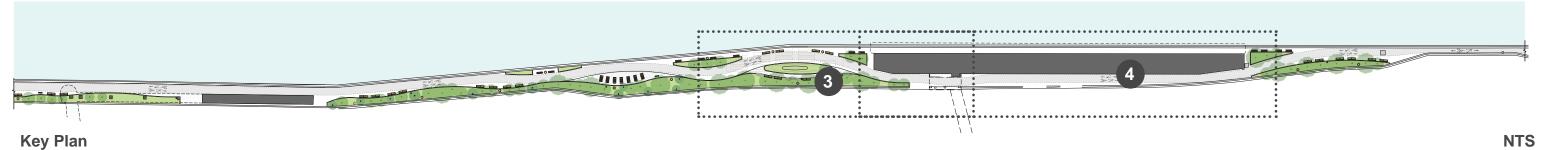

# Hospital for Special Surgery: Esplanade - 72nd St. to 78th St.

# **Schematic Design Presentation**

November, 2021

1. Narrow path at Esplanade looking south

2. Existing planting bed south of ConEd building

Key Plan

3. Narrow path between FDR Drive and ConEd building

4. Vehicular entrance and overhead bridge at ConEd building