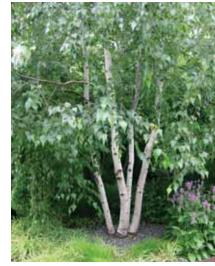

## **TREES**

Gleditsia triacanthos Honeylocust

**Quercus bicolor Swamp White Oak** 

Quercus rubra Red Oak

Betula populifolia Grey Birch

Amelanchier canadensis Serviceberry