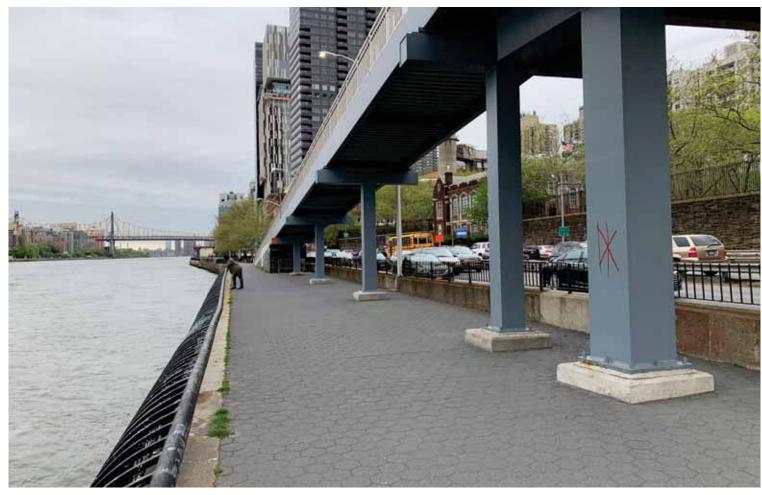

5. Existing planting and seating area at Esplanade

6. View of Esplanade looking north

7. 78th Street pedestrian bridge entrance on Esplanade

8. Esplanade view under the pedestrian bridge

Key Plan NTS

Type B pole & fixture