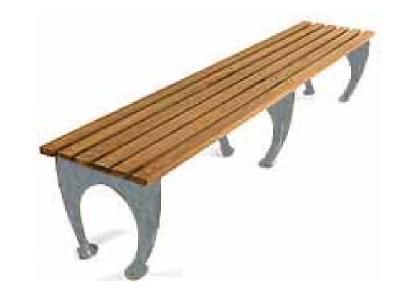

Lounge chairs (slats to be done in RPL)

1964 World's Fair Bench with armrests (slats to be done in RPL)

Concrete tables and 1964 World's Fair Benches (slats to be done in RPL)

1964 World's Fair Bench Backless (slats to be done in RPL)