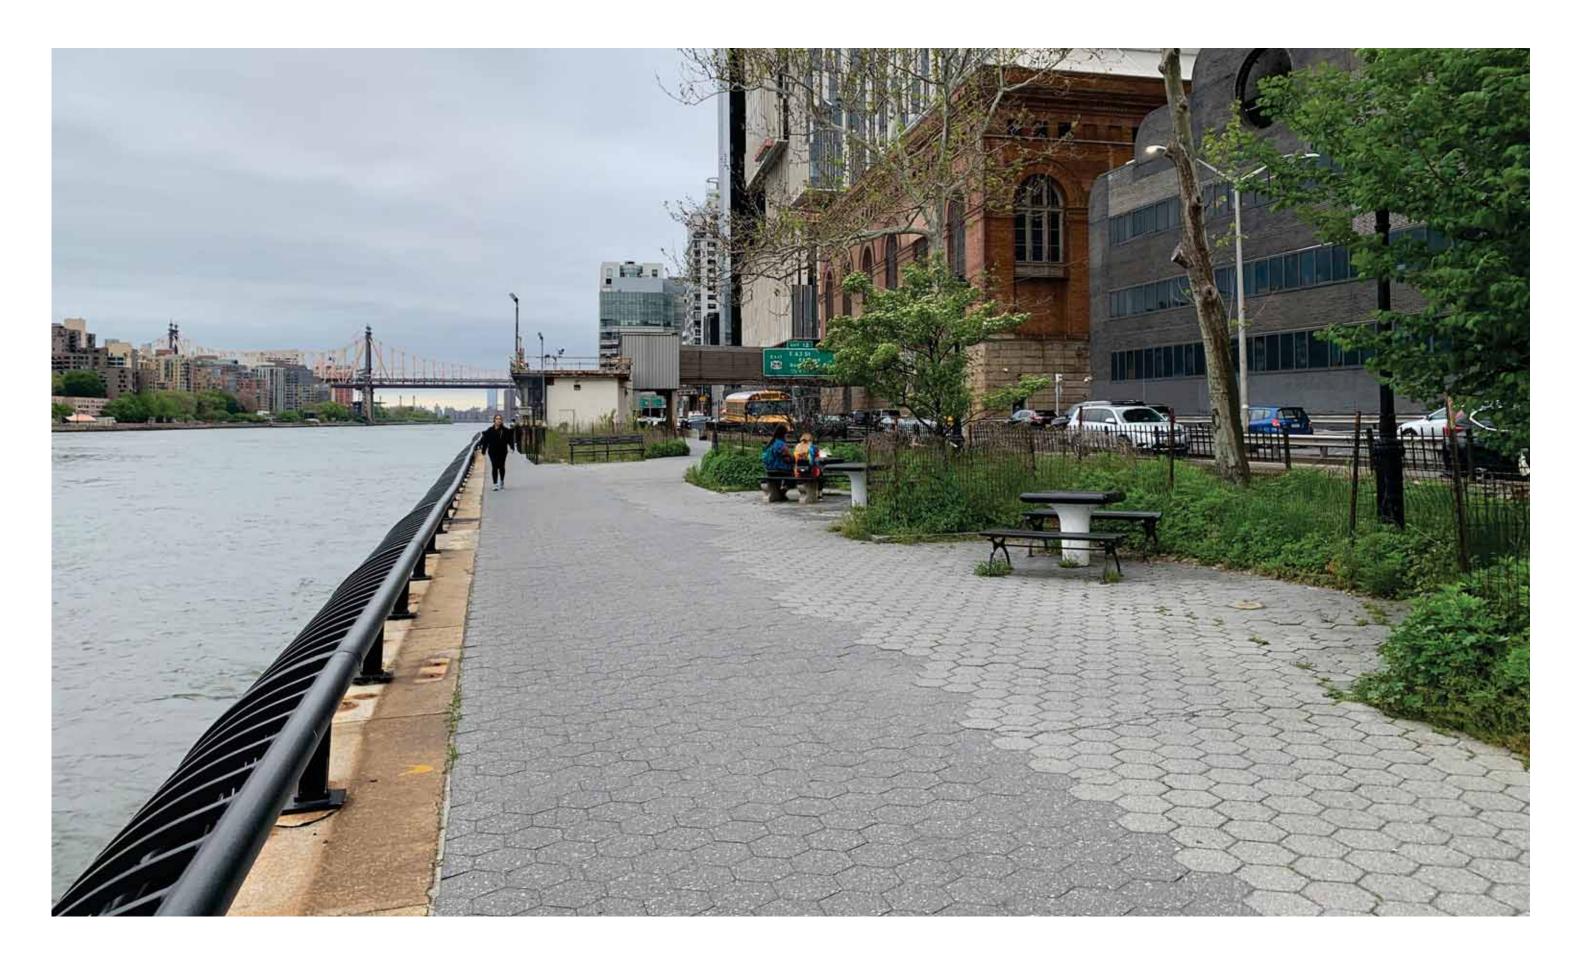

# **Schematic Design Presentation**

November, 2021

1. Narrow path at Esplanade looking south

2. Existing planting bed south of ConEd building

Key Plan

3. Narrow path between FDR Drive and ConEd building

4. Vehicular entrance and overhead bridge at ConEd building

5. Existing planting and seating area at Esplanade

6. View of Esplanade looking north

7. 78th Street pedestrian bridge entrance on Esplanade

8. Esplanade view under the pedestrian bridge

Key Plan NTS

Type B pole & fixture