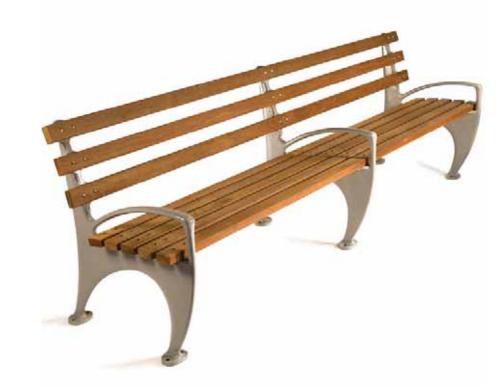

Lounge chairs (slats to be done in RPL)

1964 World's Fair Bench with armrests (slats to be done in RPL)

Concrete tables and 1964 World's Fair Benches (slats to be done in RPL)

1964 World's Fair Bench Backless (slats to be done in RPL)