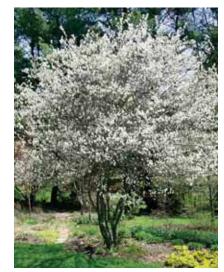

## **TREES**

Gleditsia triacanthos Honeylocust

**Quercus bicolor Swamp White Oak** 

Quercus rubra Red Oak

Betula populifolia Grey Birch

Amelanchier canadensis Serviceberry