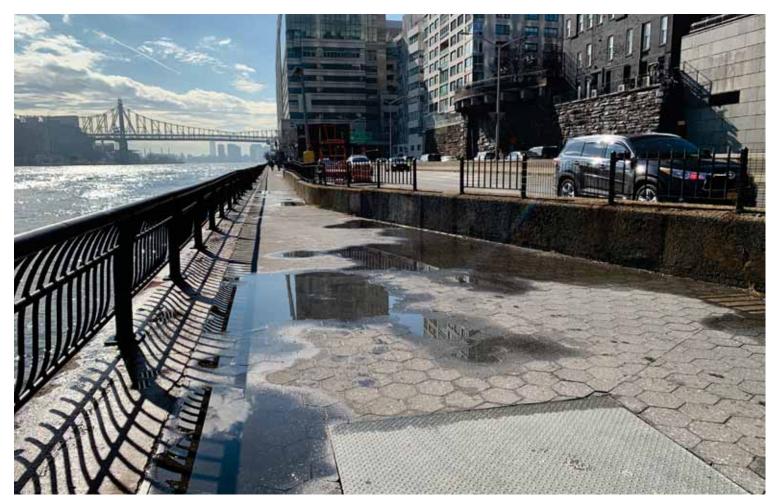

# **Schematic Design Presentation**

November, 2021

1. Narrow path at Esplanade looking south

2. Existing planting bed south of ConEd building

Key Plan

3. Narrow path between FDR Drive and ConEd building

4. Vehicular entrance and overhead bridge at ConEd building

5. Existing planting and seating area at Esplanade

6. View of Esplanade looking north

7. 78th Street pedestrian bridge entrance on Esplanade

8. Esplanade view under the pedestrian bridge

Key Plan NTS

Type B pole & fixture