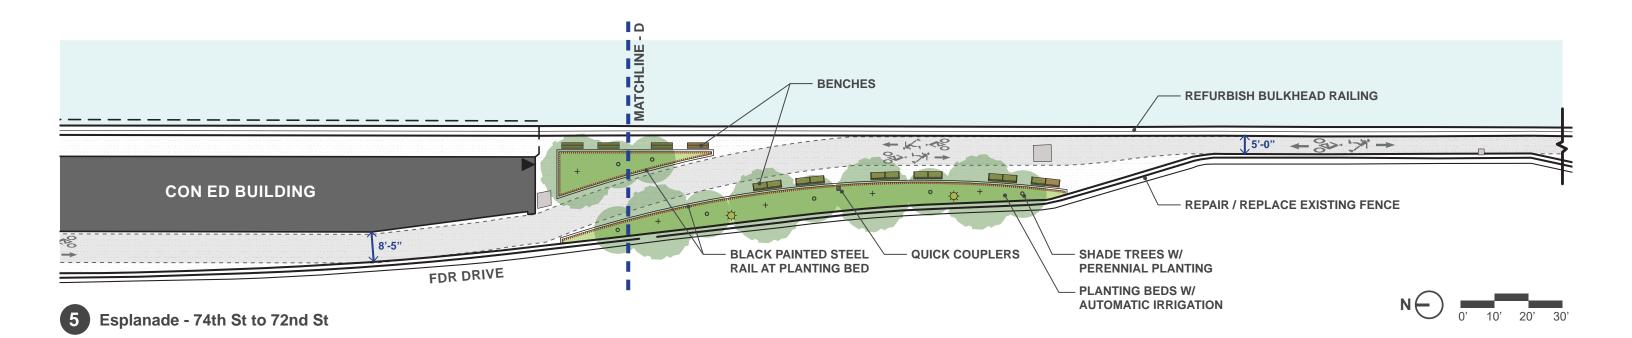

# Hospital for Special Surgery: Esplanade - 72nd St. to 78th St.

# **Schematic Design Presentation**

November, 2021

1. Narrow path at Esplanade looking south

2. Existing planting bed south of ConEd building

Key Plan

3. Narrow path between FDR Drive and ConEd building

4. Vehicular entrance and overhead bridge at ConEd building