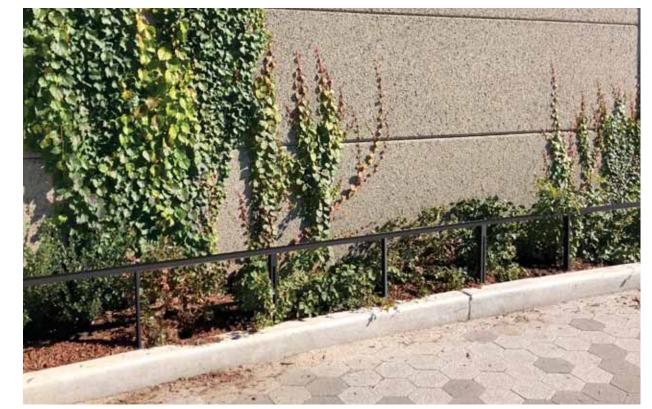

# **Schematic Design Presentation**

November, 2021

1. Narrow path at Esplanade looking south

2. Existing planting bed south of ConEd building

Key Plan

3. Narrow path between FDR Drive and ConEd building

4. Vehicular entrance and overhead bridge at ConEd building