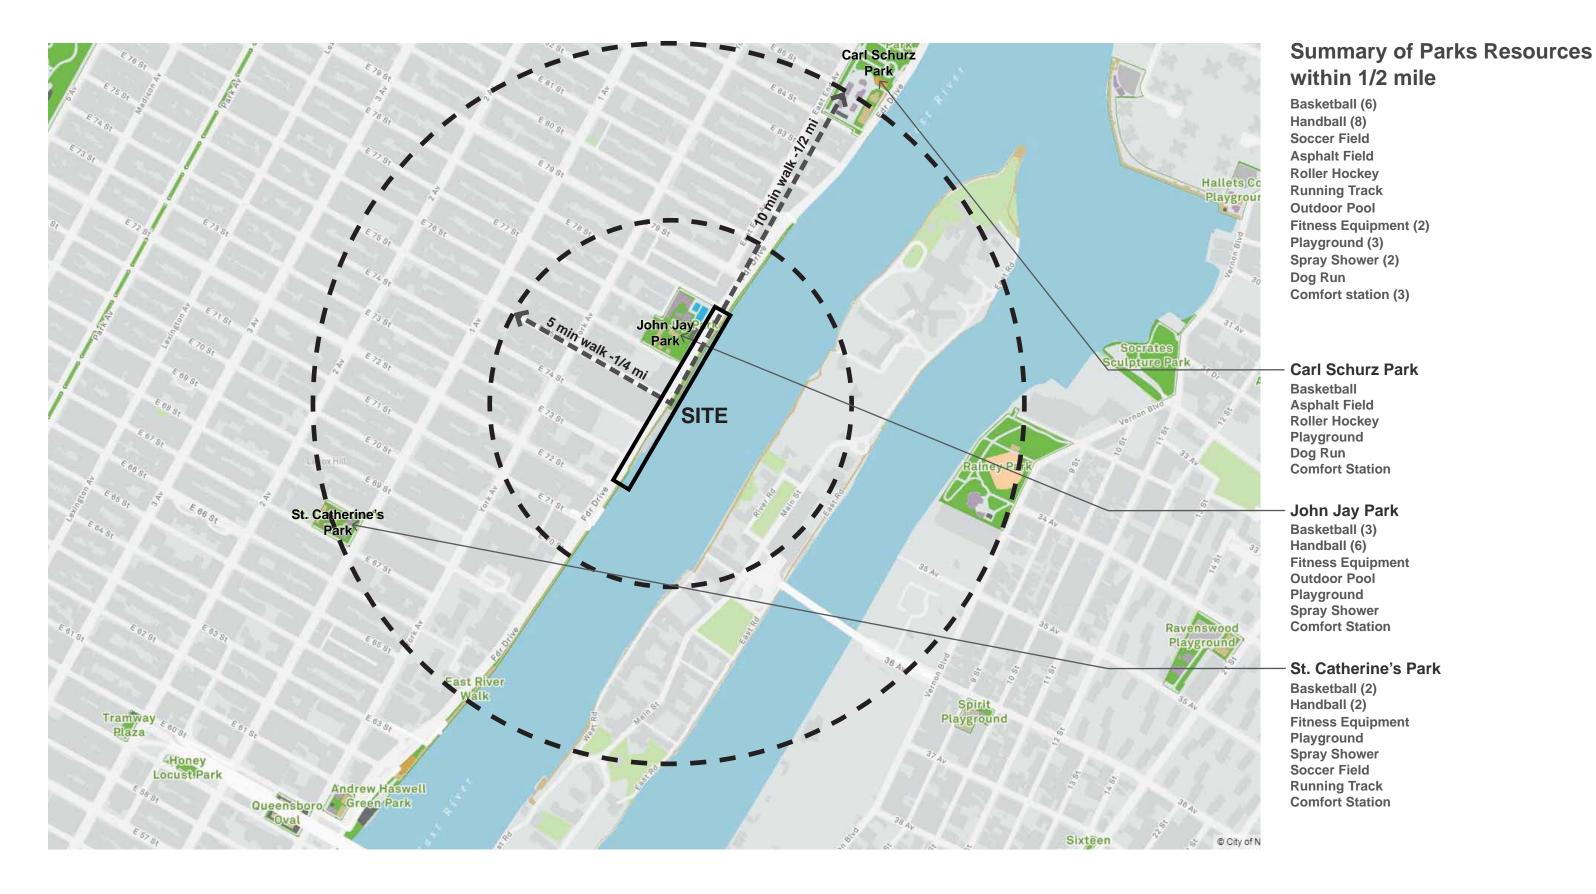

# Hospital for Special Surgery: Esplanade - 72nd St. to 78th St.

# **Schematic Design Presentation**

November, 2021







1. Narrow path at Esplanade looking south



2. Existing planting bed south of ConEd building



Key Plan





3. Narrow path between FDR Drive and ConEd building



4. Vehicular entrance and overhead bridge at ConEd building







5. Existing planting and seating area at Esplanade



6. View of Esplanade looking north







7. 78th Street pedestrian bridge entrance on Esplanade



8. Esplanade view under the pedestrian bridge



Key Plan NTS



















Type B pole & fixture



Lounge chairs (slats to be done in RPL)



1964 World's Fair Bench with armrests (slats to be done in RPL)



Concrete tables and 1964 World's Fair Benches (slats to be done in RPL)



1964 World's Fair Bench Backless (slats to be done in RPL)



Asphalt hex block paving



Black painted steel fence at