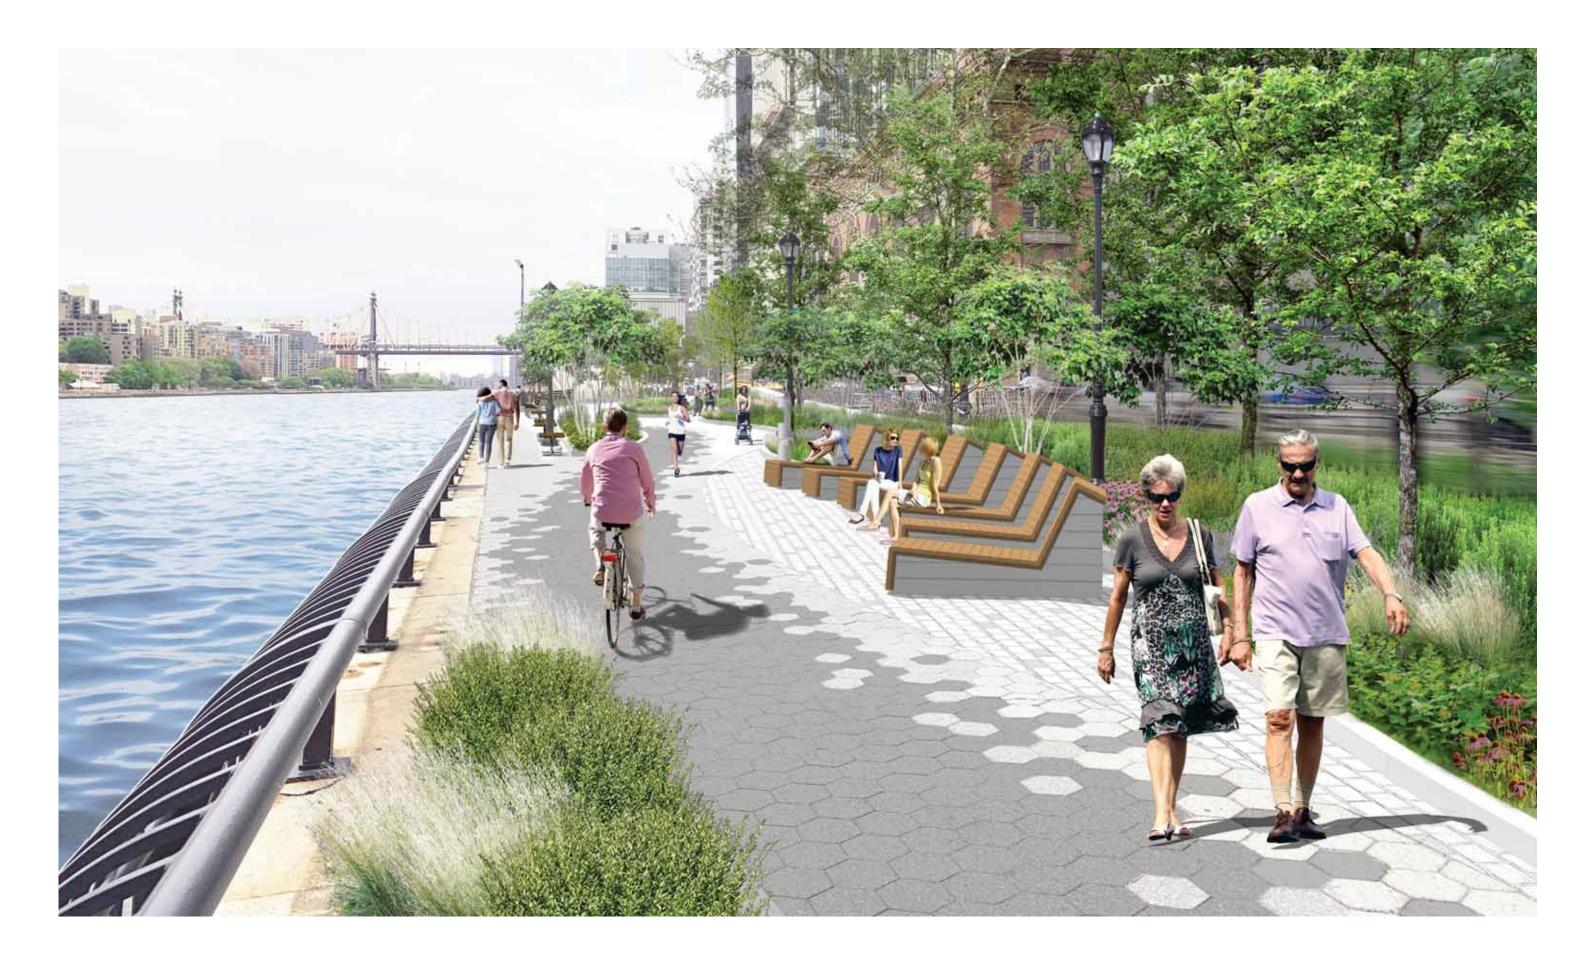

Lounge chairs (slats to be done in RPL)

1964 World's Fair Bench with armrests (slats to be done in RPL)

Concrete tables and 1964 World's Fair Benches (slats to be done in RPL)

1964 World's Fair Bench Backless (slats to be done in RPL)

Asphalt hex block paving

Black painted steel fence at planting beds

ADA Granite block paving at seating area and pedestrian pathway

Existing bulkhead - Bow railing (refurbished)