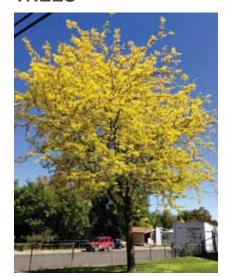

## **TREES**

Gleditsia triacanthos Honeylocust

**Quercus bicolor Swamp White Oak** 

Quercus rubra Red Oak

Betula populifolia Grey Birch

Amelanchier canadensis Serviceberry