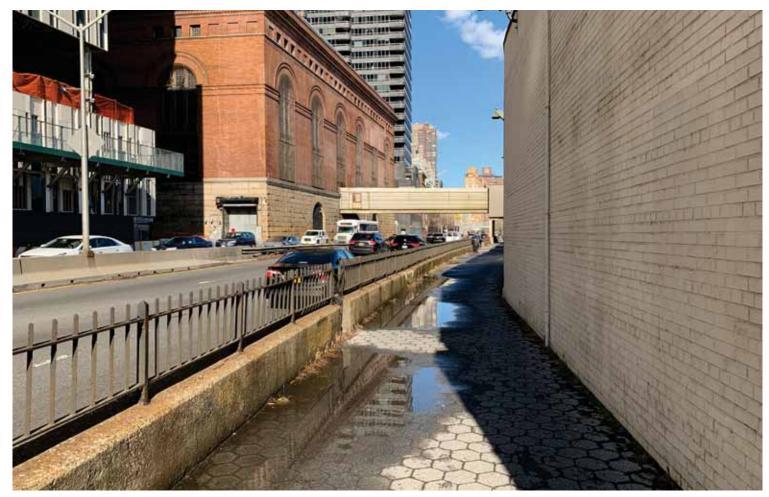

# **Schematic Design Presentation**

November, 2021

1. Narrow path at Esplanade looking south

2. Existing planting bed south of ConEd building

Key Plan

3. Narrow path between FDR Drive and ConEd building

4. Vehicular entrance and overhead bridge at ConEd building