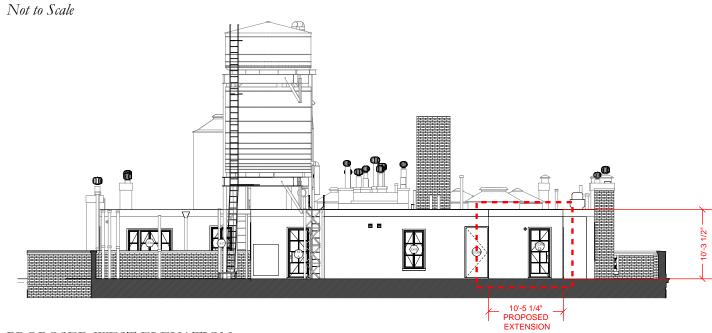

## MANHATTAN COMMUNITY BOARD 8 LANDMARKS COMMITTEE PUBLIC HEARING **1060 PARK AVENUE** NOVEMBER 15, 2021

15'-4 1/4" PROPOSED EXTENSION 1 - PROPOSED SOUTH ELEVATION

Not to Scale