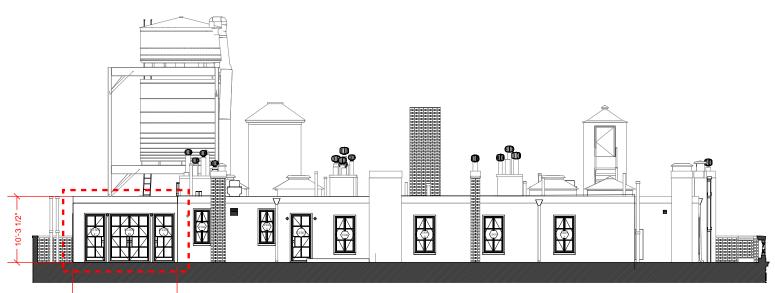

## MANHATTAN COMMUNITY BOARD 8 LANDMARKS COMMITTEE PUBLIC HEARING **1060 PARK AVENUE** NOVEMBER 15, 2021

15'-4 1/4" PROPOSED EXTENSION 1 - PROPOSED SOUTH ELEVATION

Not to Scale