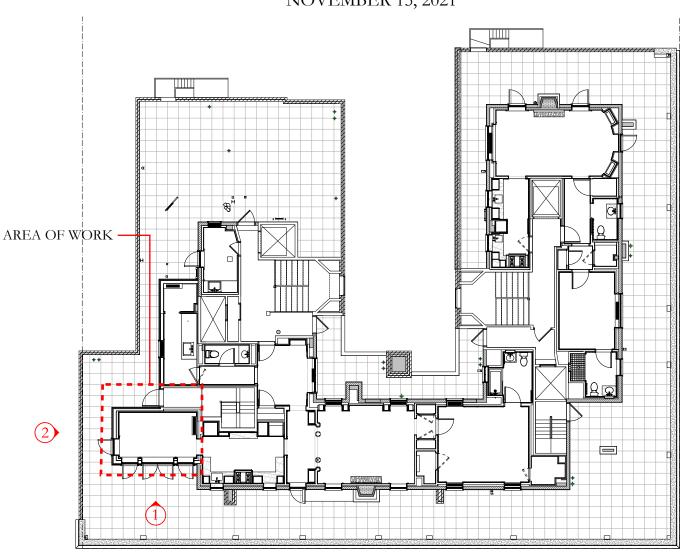

## MANHATTAN COMMUNITY BOARD 8 LANDMARKS COMMITTEE PUBLIC HEARING **1060 PARK AVENUE** NOVEMBER 15, 2021

EAST 87TH STREET

PROPOSED PENTHOUSE PLAN - 1060 PARK AVENUE Not to Scale

PETER PENNOYER ARCHITECTS 136 Madison Avenue, 11th Floor, New York, New York 10016-6711