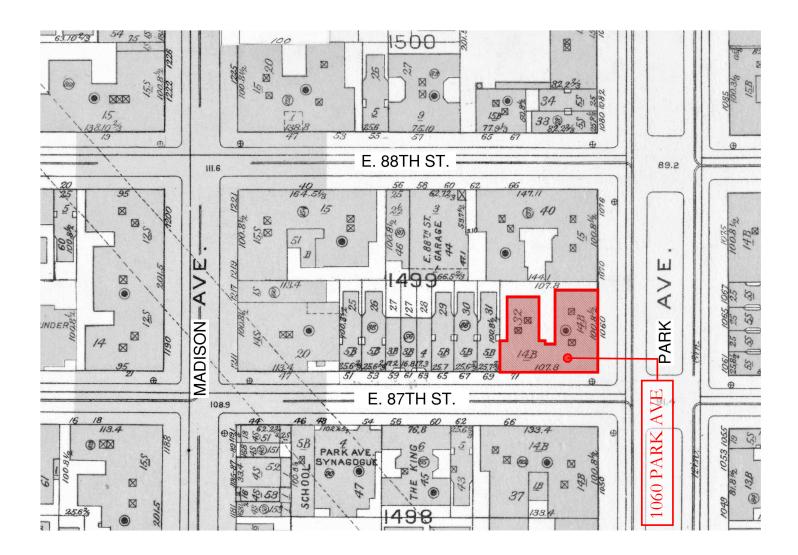

## SANBORN MAP - 1060 PARK AVENUE

Not to Scale

Ν

PETER PENNOYER ARCHITECTS 136 Madison Avenue, 11th Floor, New York, New York 10016-6711