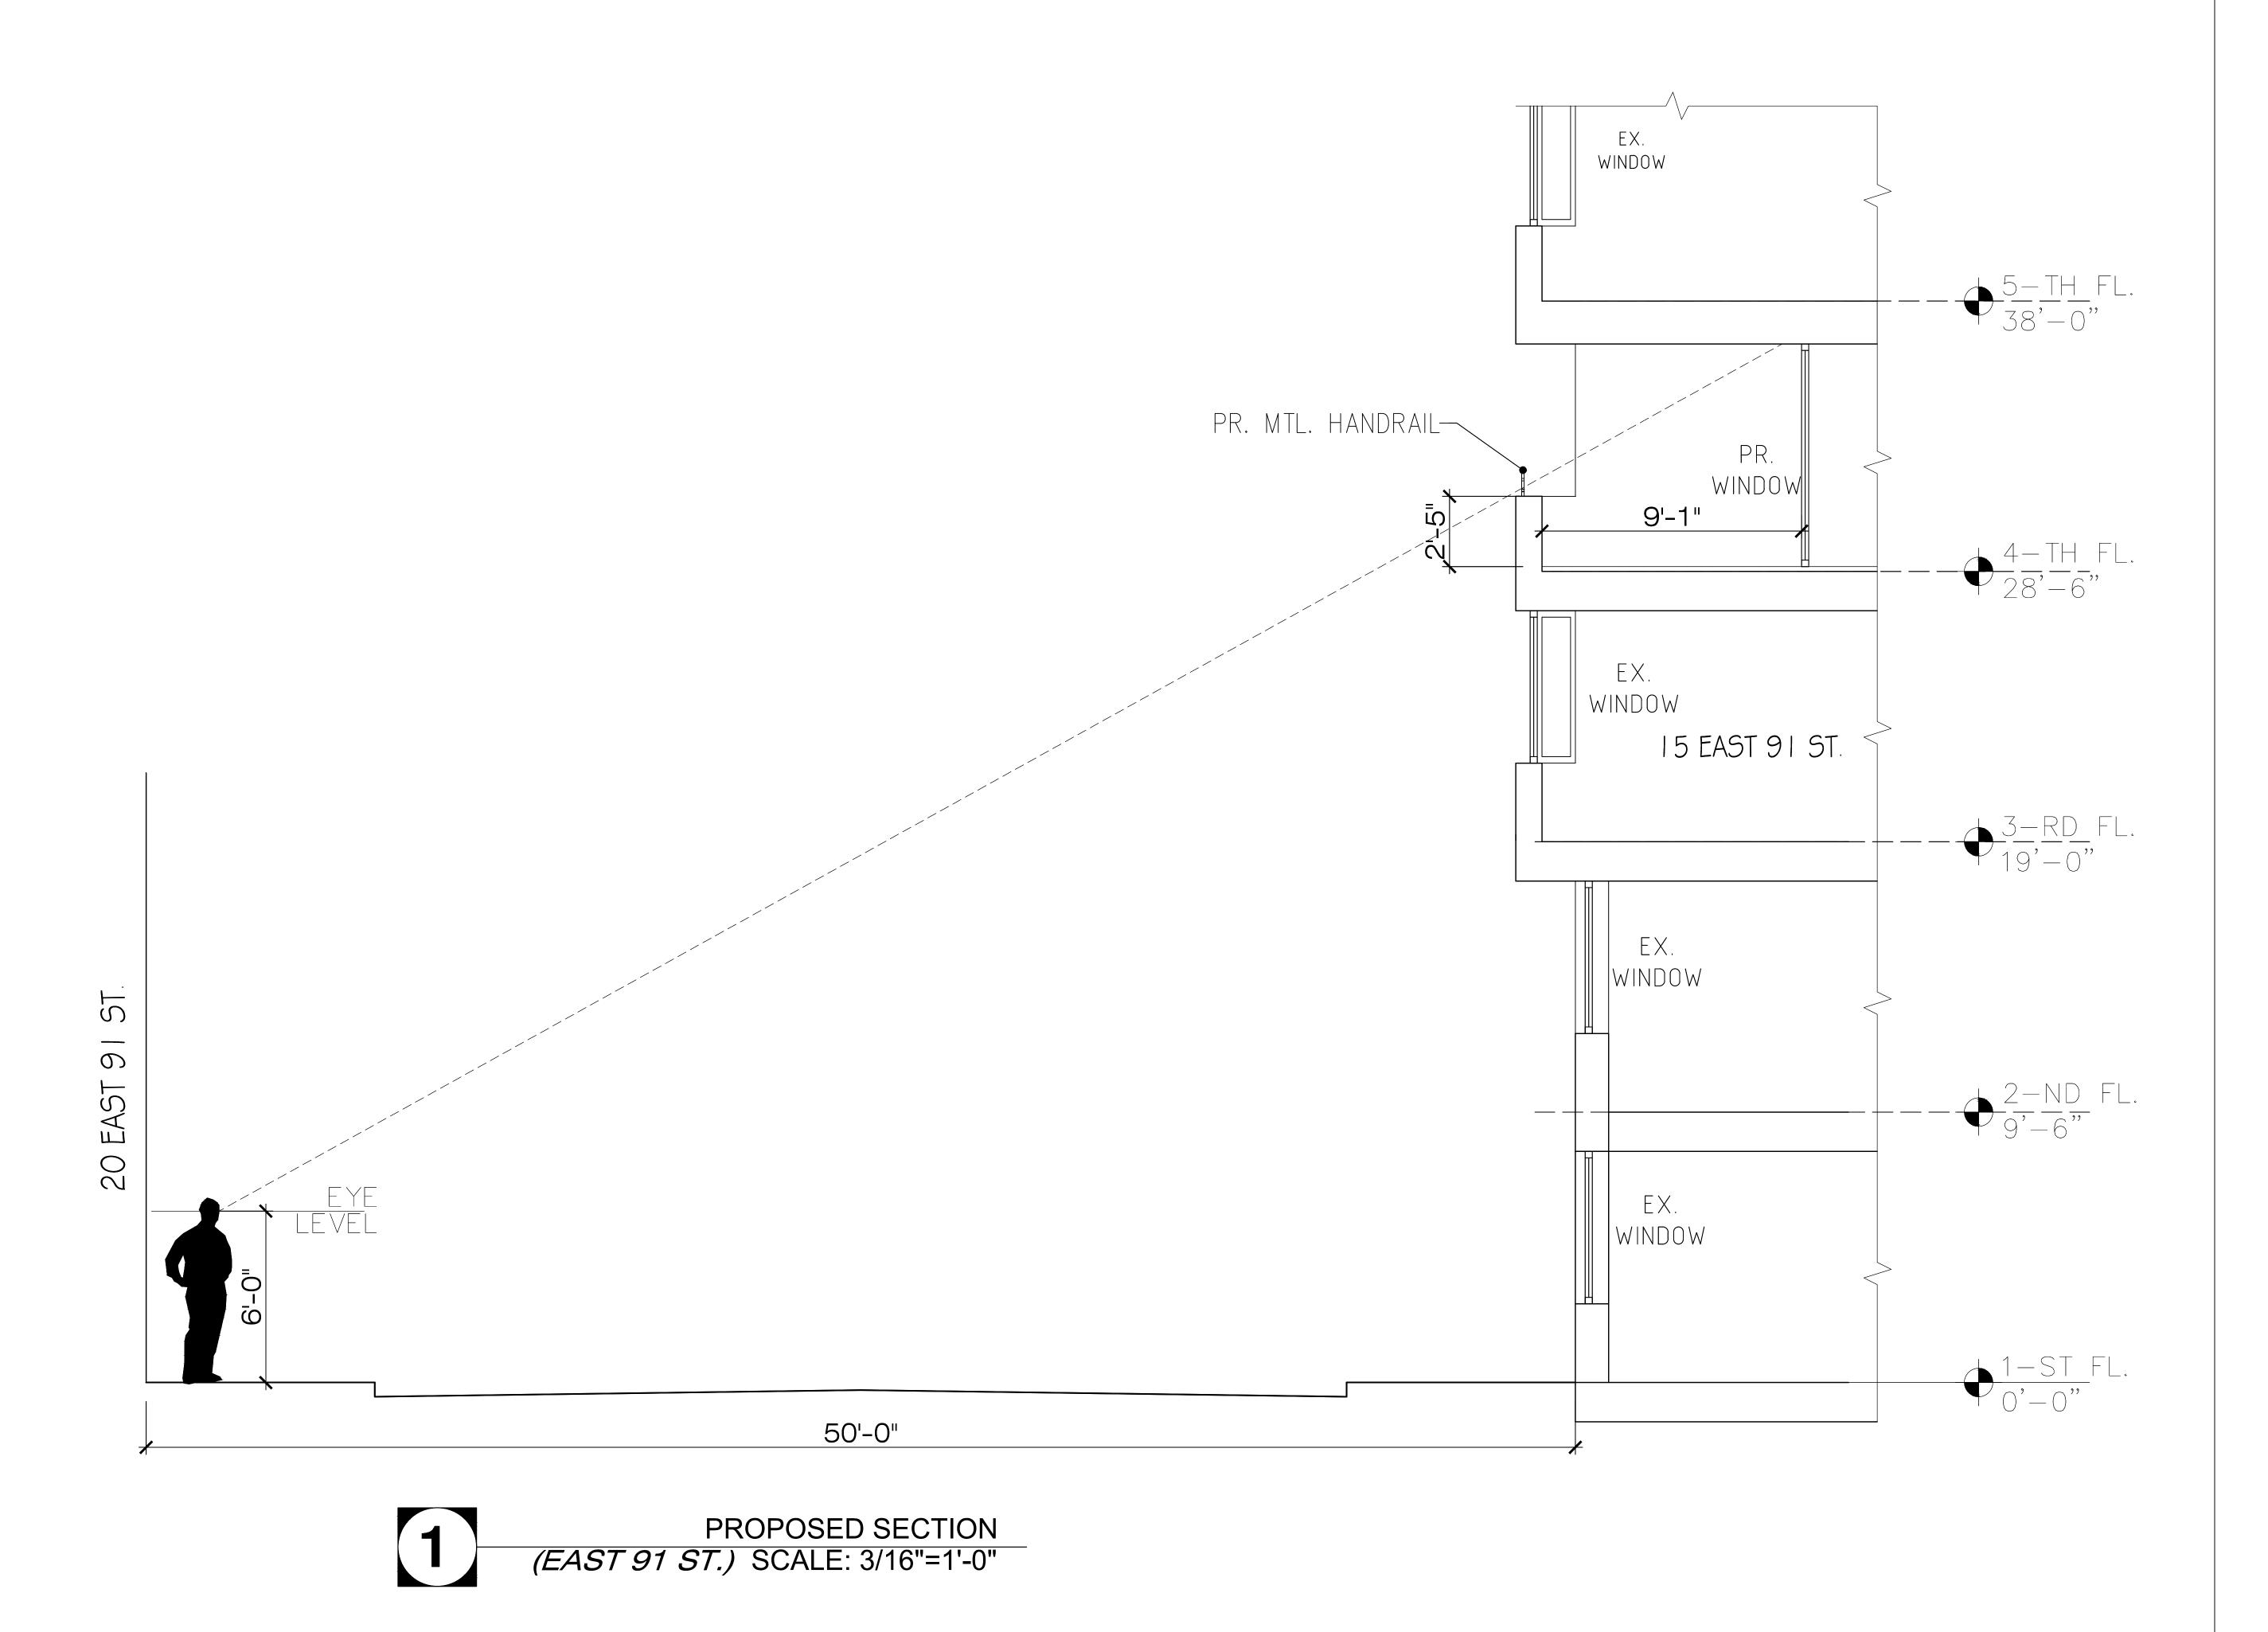

EXISTING & PROPOSED

ELEVATIONS,

PROPOSED RAILING

DETAIL.

EXISTING PHOTO AND RENDERING IN PROPOSED CONDITION

EXISTING PHOTO AND RENDERING IN PROPOSED CONDITION

EXISTING PHOTO AND ORIGINAL RAILINGS