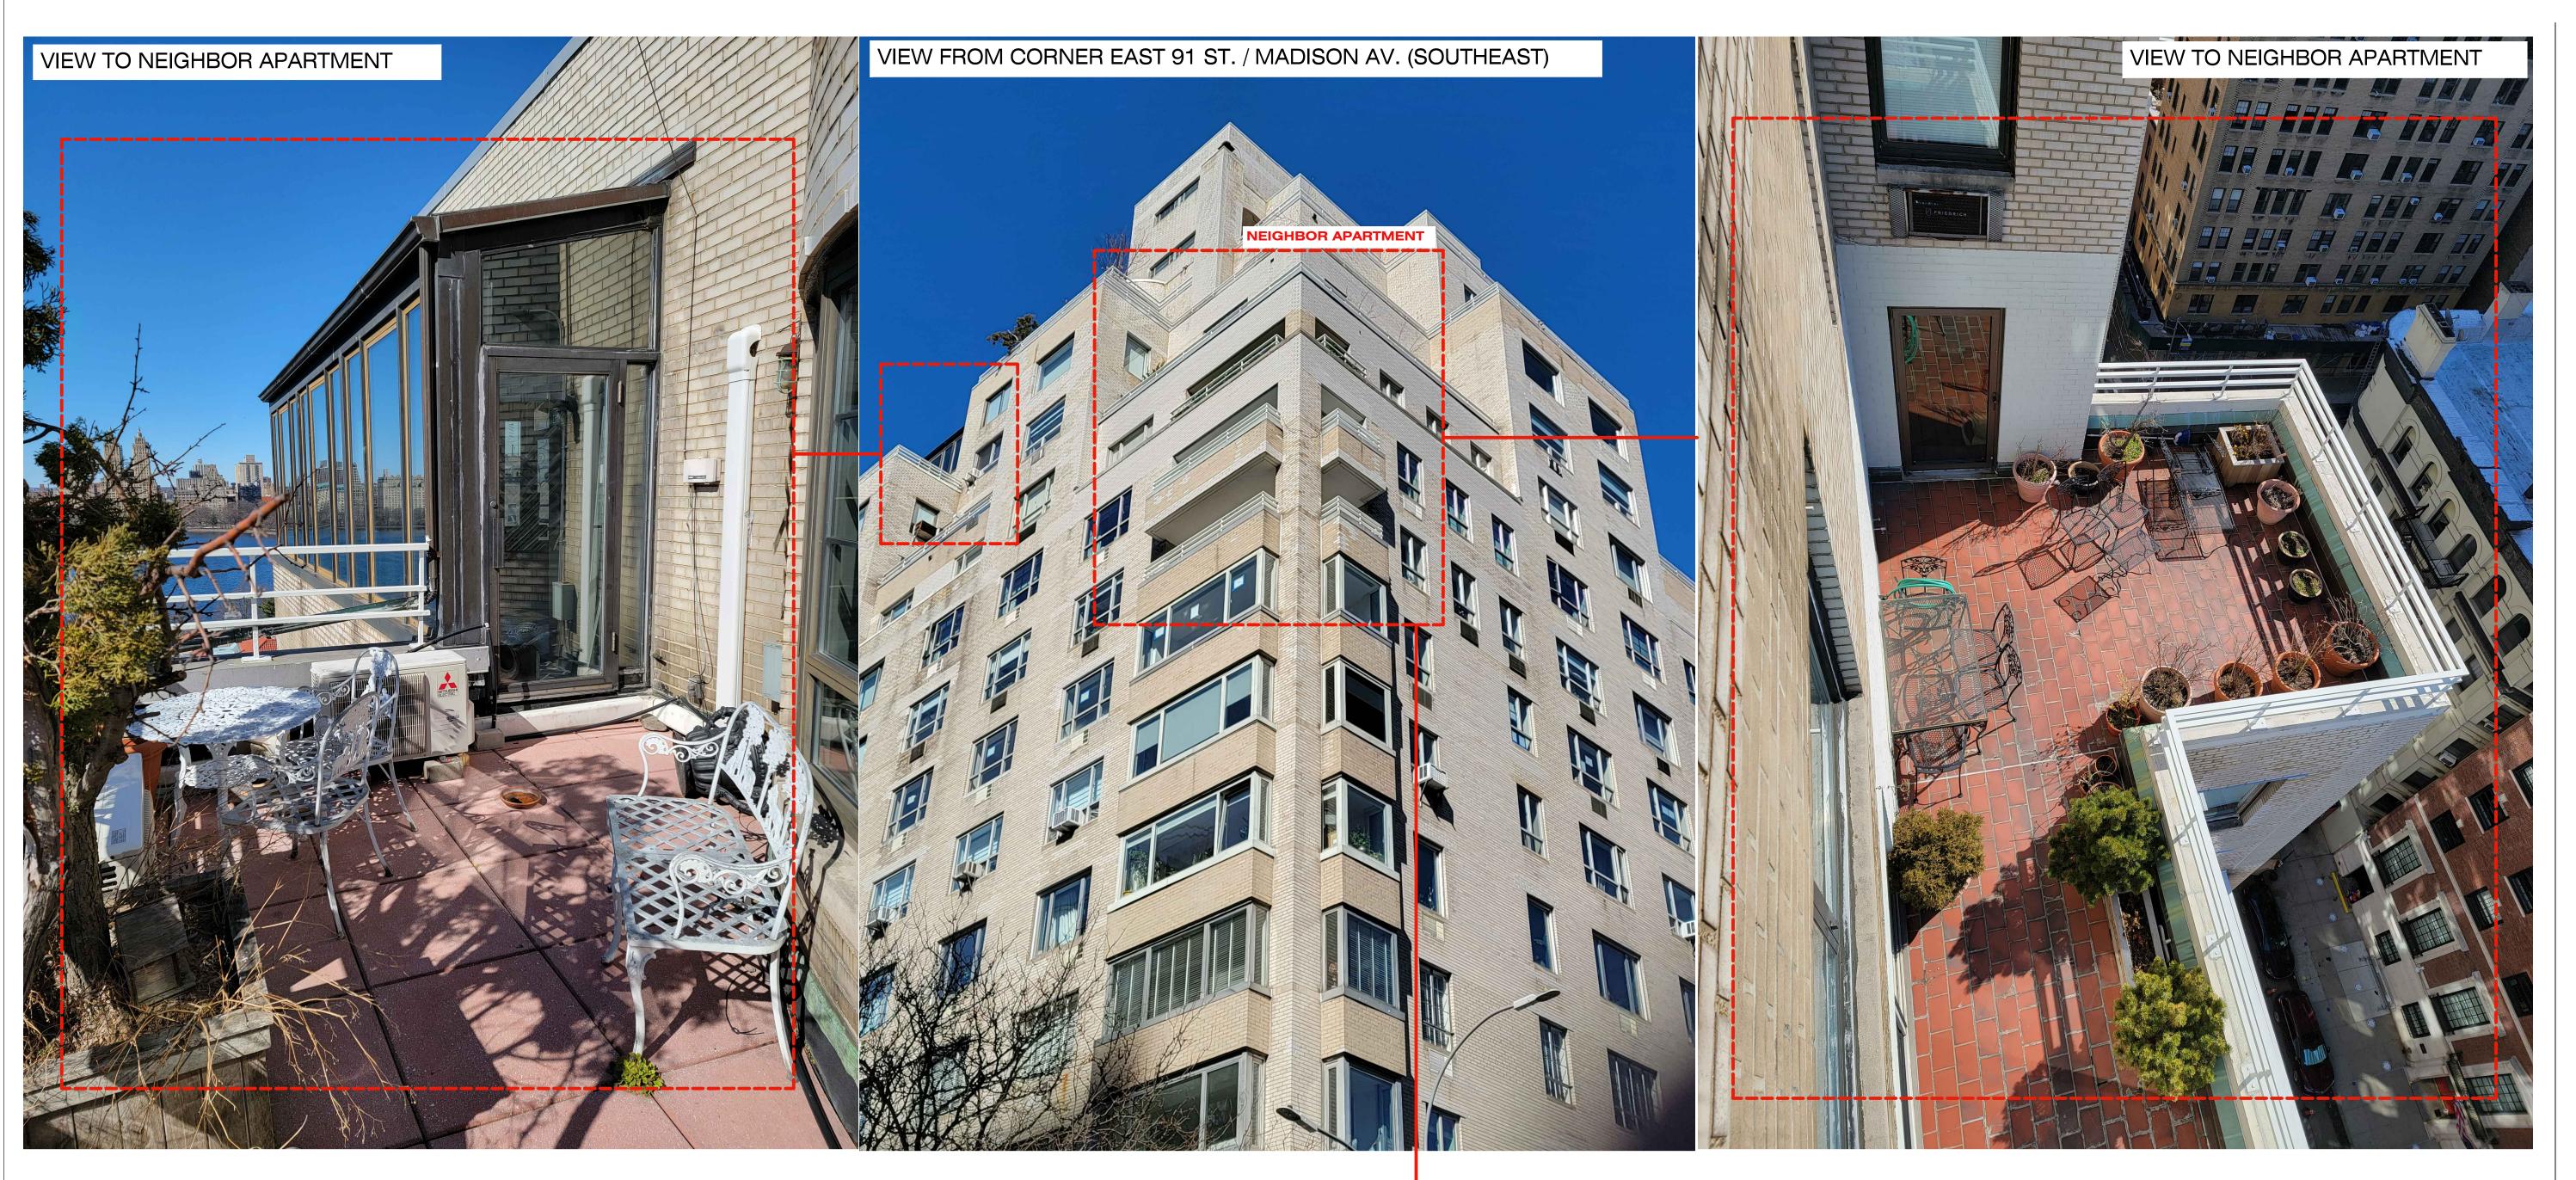

HISTORIC DISTRICT
MAP | LP 1834
BUILDING PLAN,
STREET MAP

CONTEMPORARY PHOTO

DOF: MANHATTAN 1940S TAX PHOTO

DOF: MANHATTAN 1980S TAX PHOTO

HISTORIC CONDITIONS

DESIGNATION PHOTO 1990

HISTORIC CONDITIONS

EXISTING & PROPOSED APARTMENT PLANS

EXISTING & PROPOSED

ELEVATIONS,

PROPOSED RAILING

DETAIL.

EXISTING PHOTO AND RENDERING IN PROPOSED CONDITION

EXISTING PHOTO AND RENDERING IN PROPOSED CONDITION

EXISTING PHOTO AND ORIGINAL RAILINGS