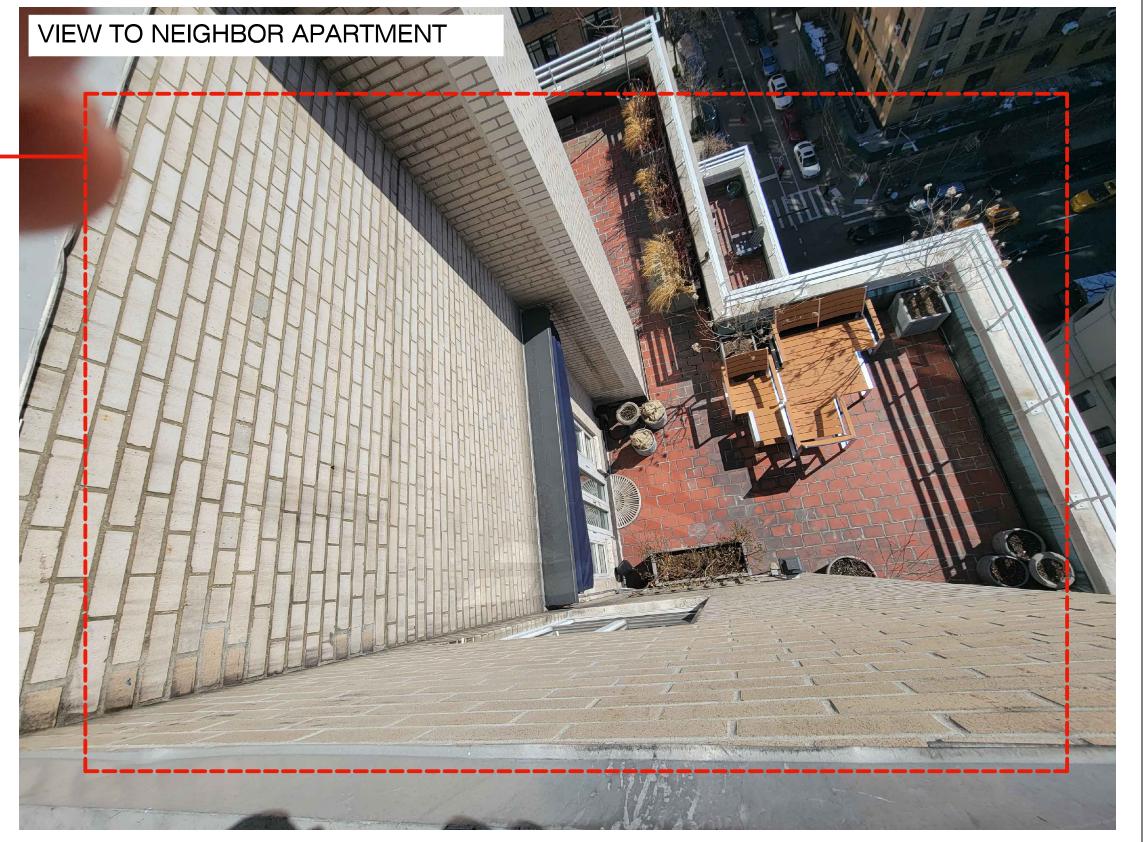

HISTORIC DISTRICT
MAP | LP 1834
BUILDING PLAN,
STREET MAP

CONTEMPORARY PHOTO

DOF: MANHATTAN 1940S TAX PHOTO

DOF: MANHATTAN 1980S TAX PHOTO

HISTORIC CONDITIONS

DESIGNATION PHOTO 1990

HISTORIC CONDITIONS

EXISTING & PROPOSED APARTMENT PLANS

EXISTING & PROPOSED

ELEVATIONS,

PROPOSED RAILING

DETAIL.

EXISTING PHOTO AND RENDERING IN PROPOSED CONDITION

EXISTING PHOTO AND RENDERING IN PROPOSED CONDITION

EXISTING PHOTO AND ORIGINAL RAILINGS