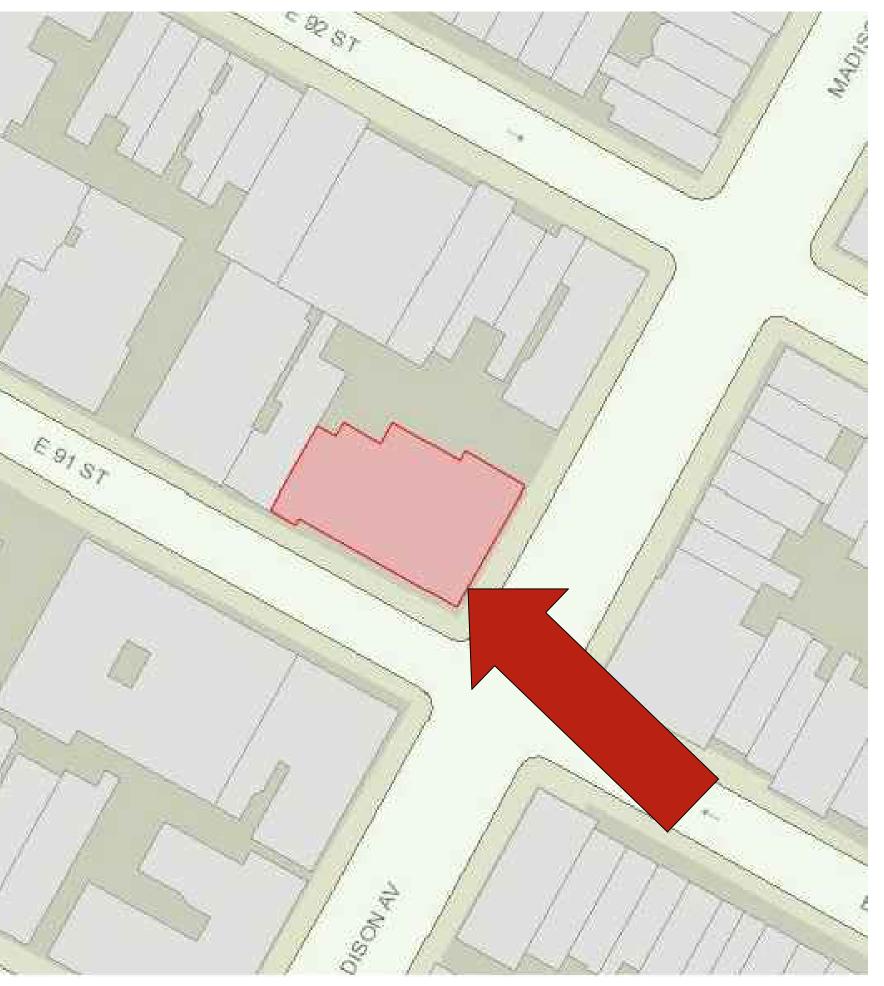

HISTORIC DISTRICT
MAP | LP 1834
BUILDING PLAN,
STREET MAP

CONTEMPORARY PHOTO

DOF: MANHATTAN 1940S TAX PHOTO

DOF: MANHATTAN 1980S TAX PHOTO

HISTORIC CONDITIONS

DESIGNATION PHOTO 1990

HISTORIC CONDITIONS

EXISTING & PROPOSED APARTMENT PLANS