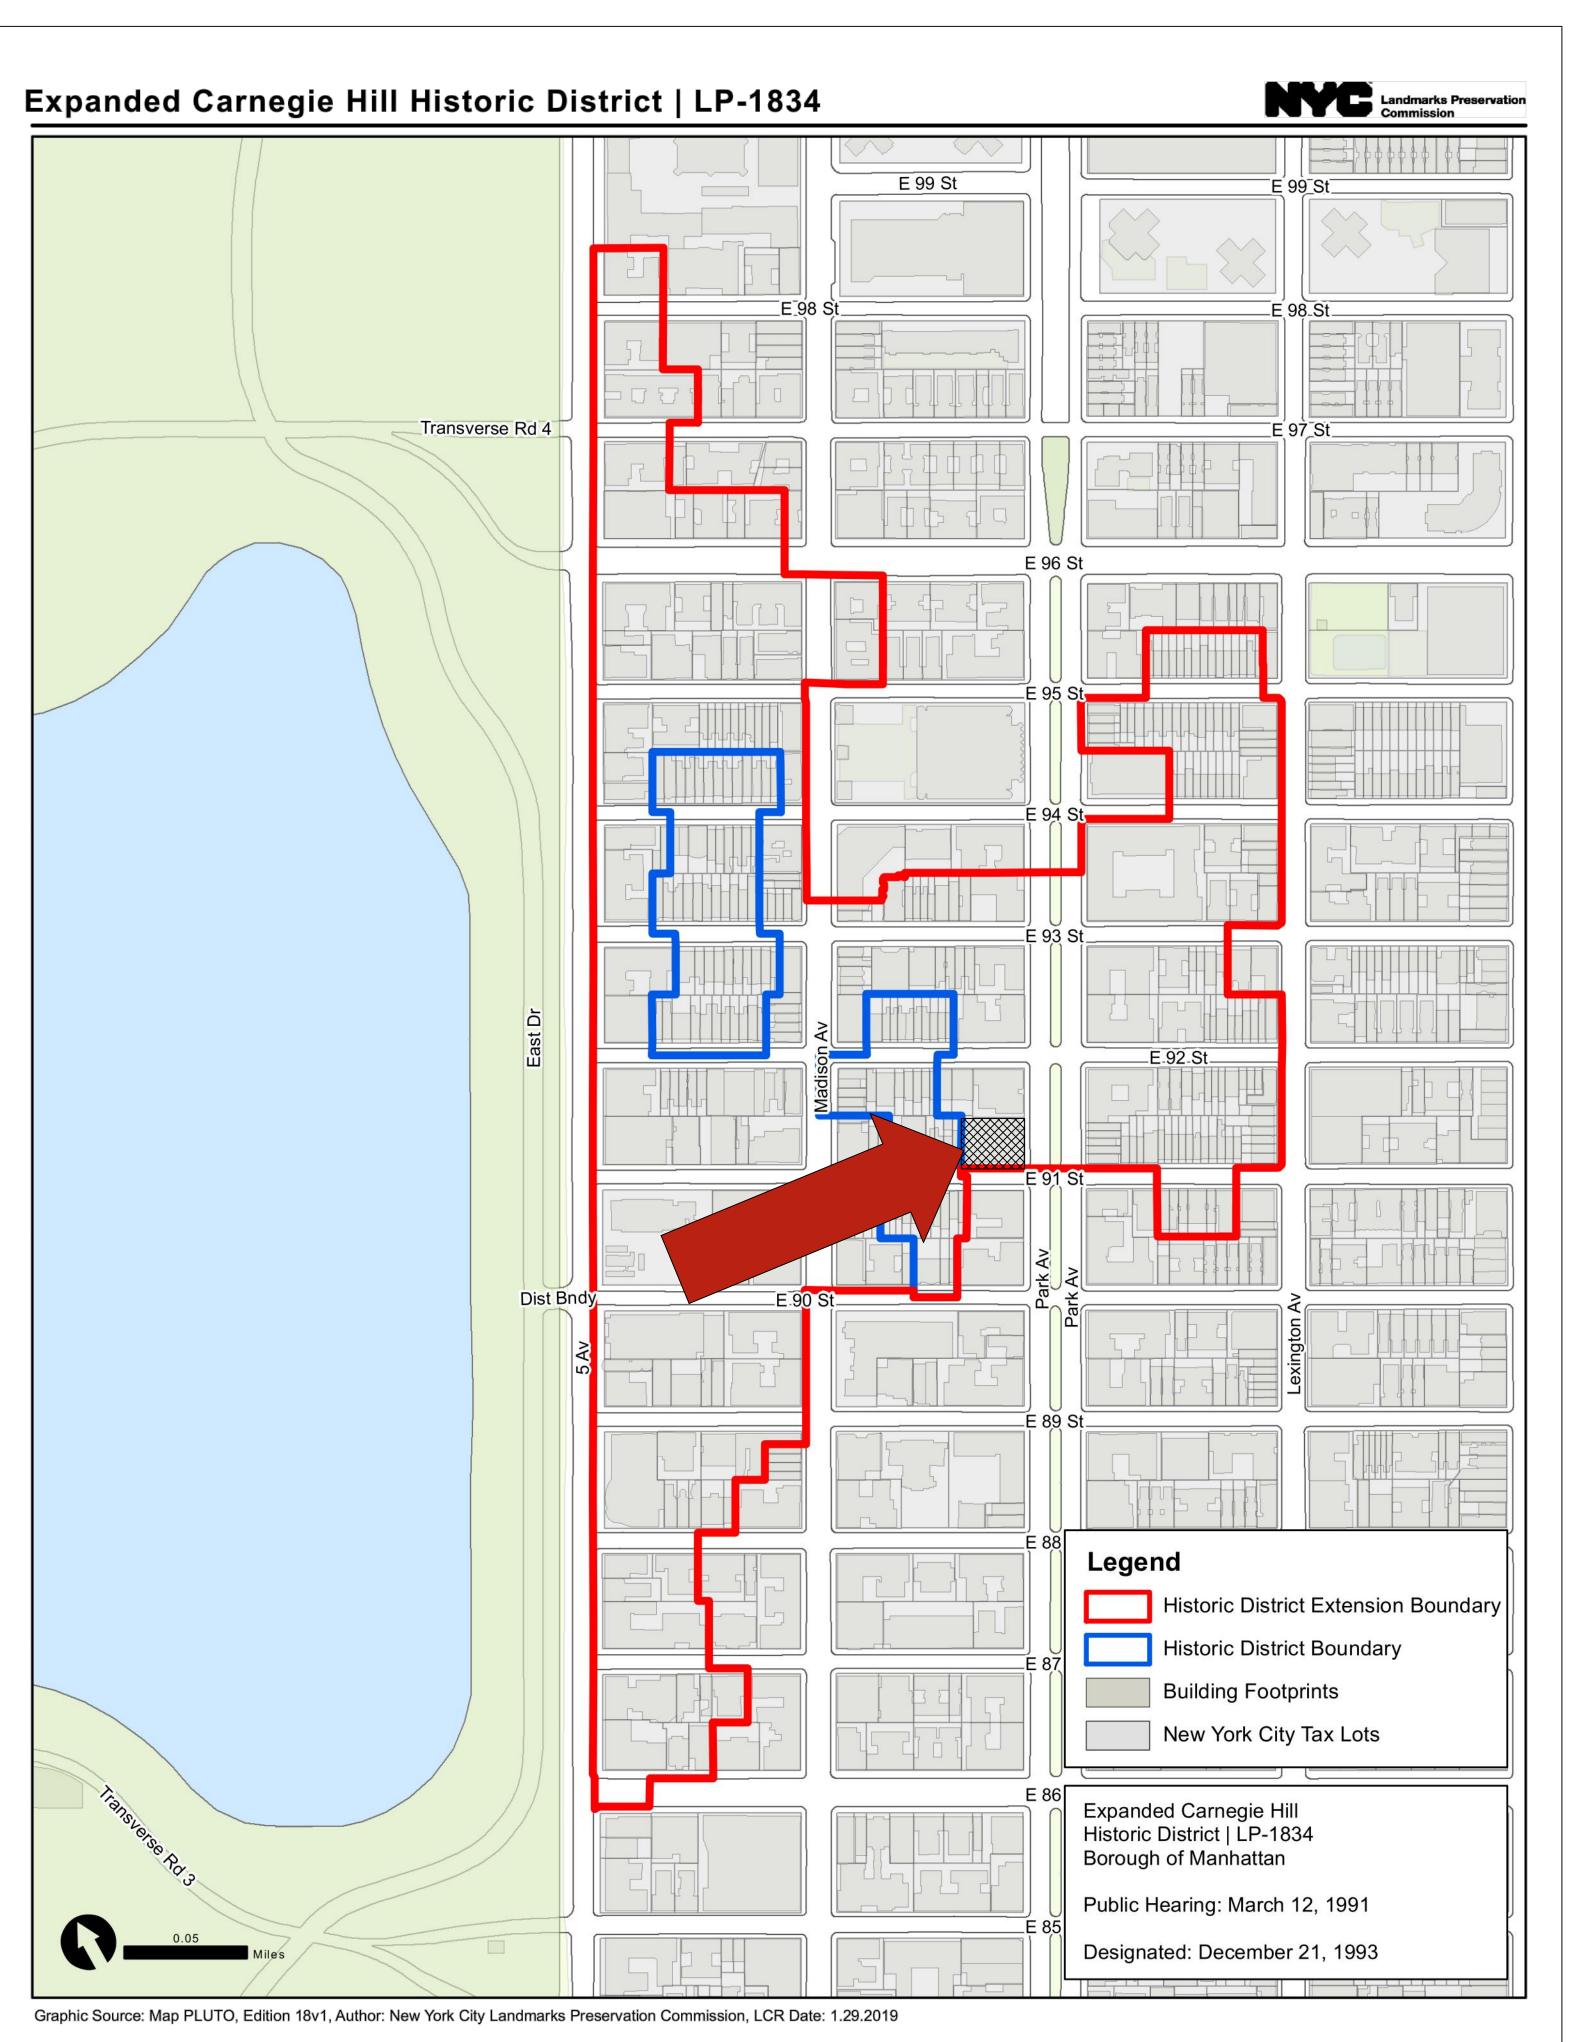

HISTORIC DISTRICT
MAP | LP 1834
BUILDING PLAN,
STREET MAP

CONTEMPORARY PHOTO

DOF: MANHATTAN 1940S TAX PHOTO

DOF: MANHATTAN 1980S TAX PHOTO

HISTORIC CONDITIONS

DESIGNATION PHOTO 1990

HISTORIC CONDITIONS

EXISTING & PROPOSED APARTMENT PLANS