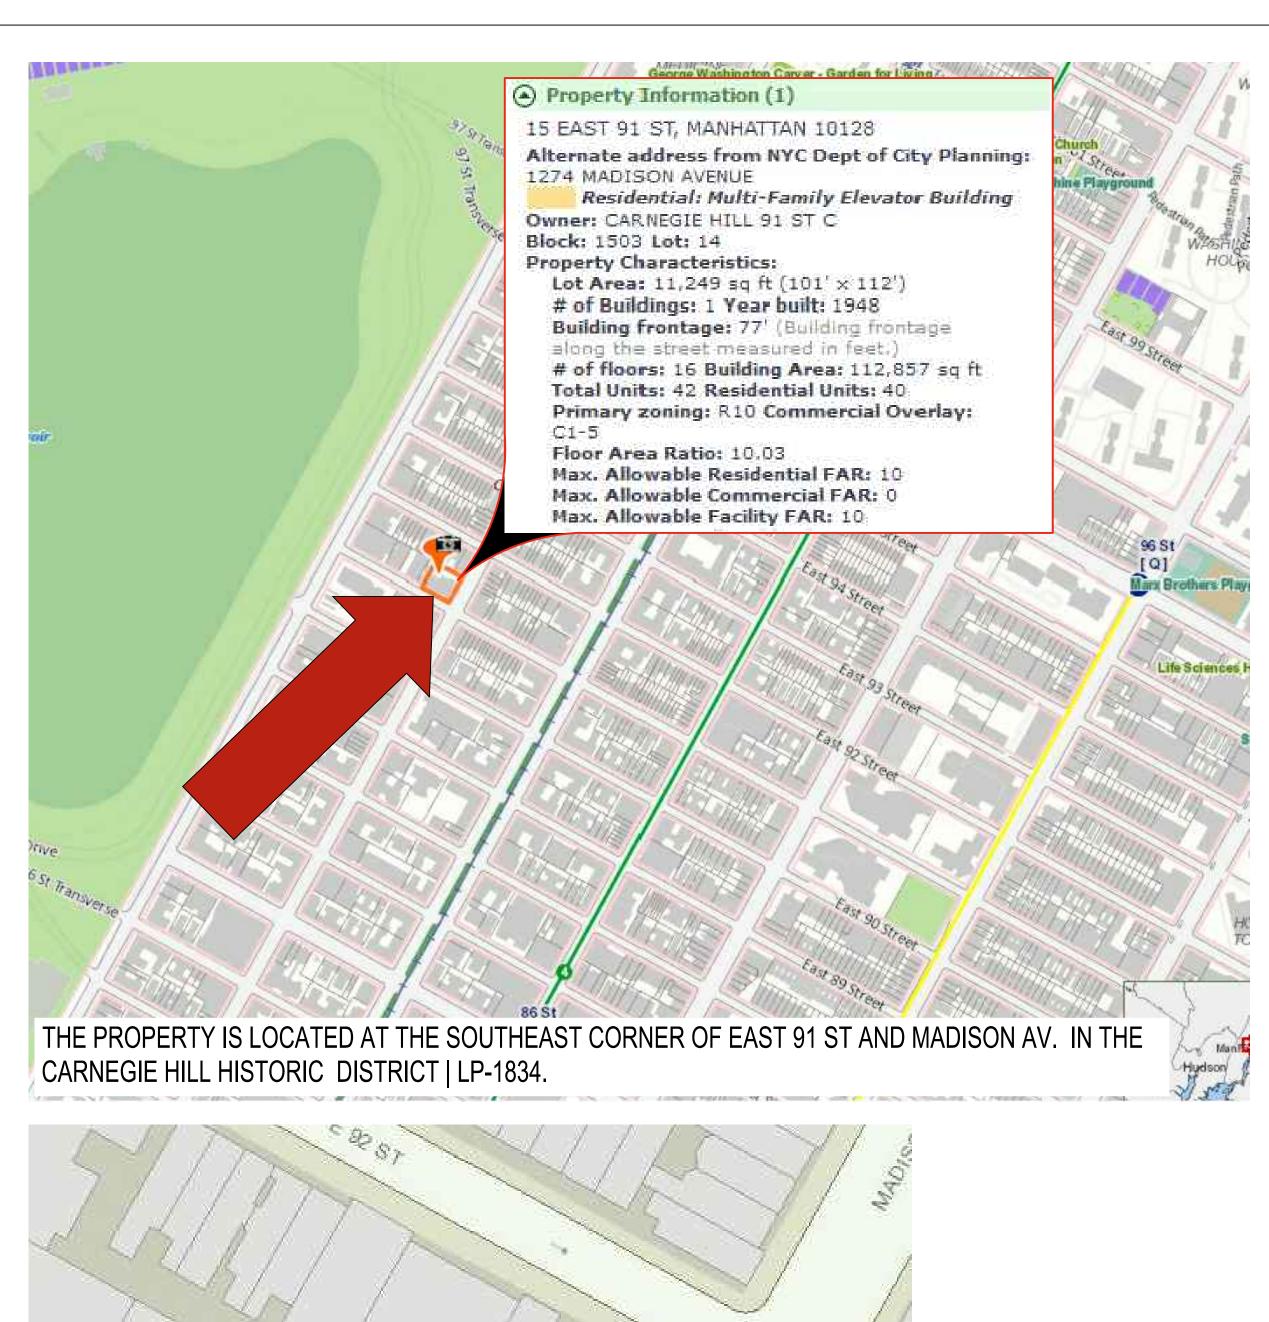

HISTORIC DISTRICT
MAP | LP 1834
BUILDING PLAN,
STREET MAP

CONTEMPORARY PHOTO

DOF: MANHATTAN 1940S TAX PHOTO

DOF: MANHATTAN 1980S TAX PHOTO

HISTORIC CONDITIONS

DESIGNATION PHOTO 1990

HISTORIC CONDITIONS

EXISTING & PROPOSED APARTMENT PLANS