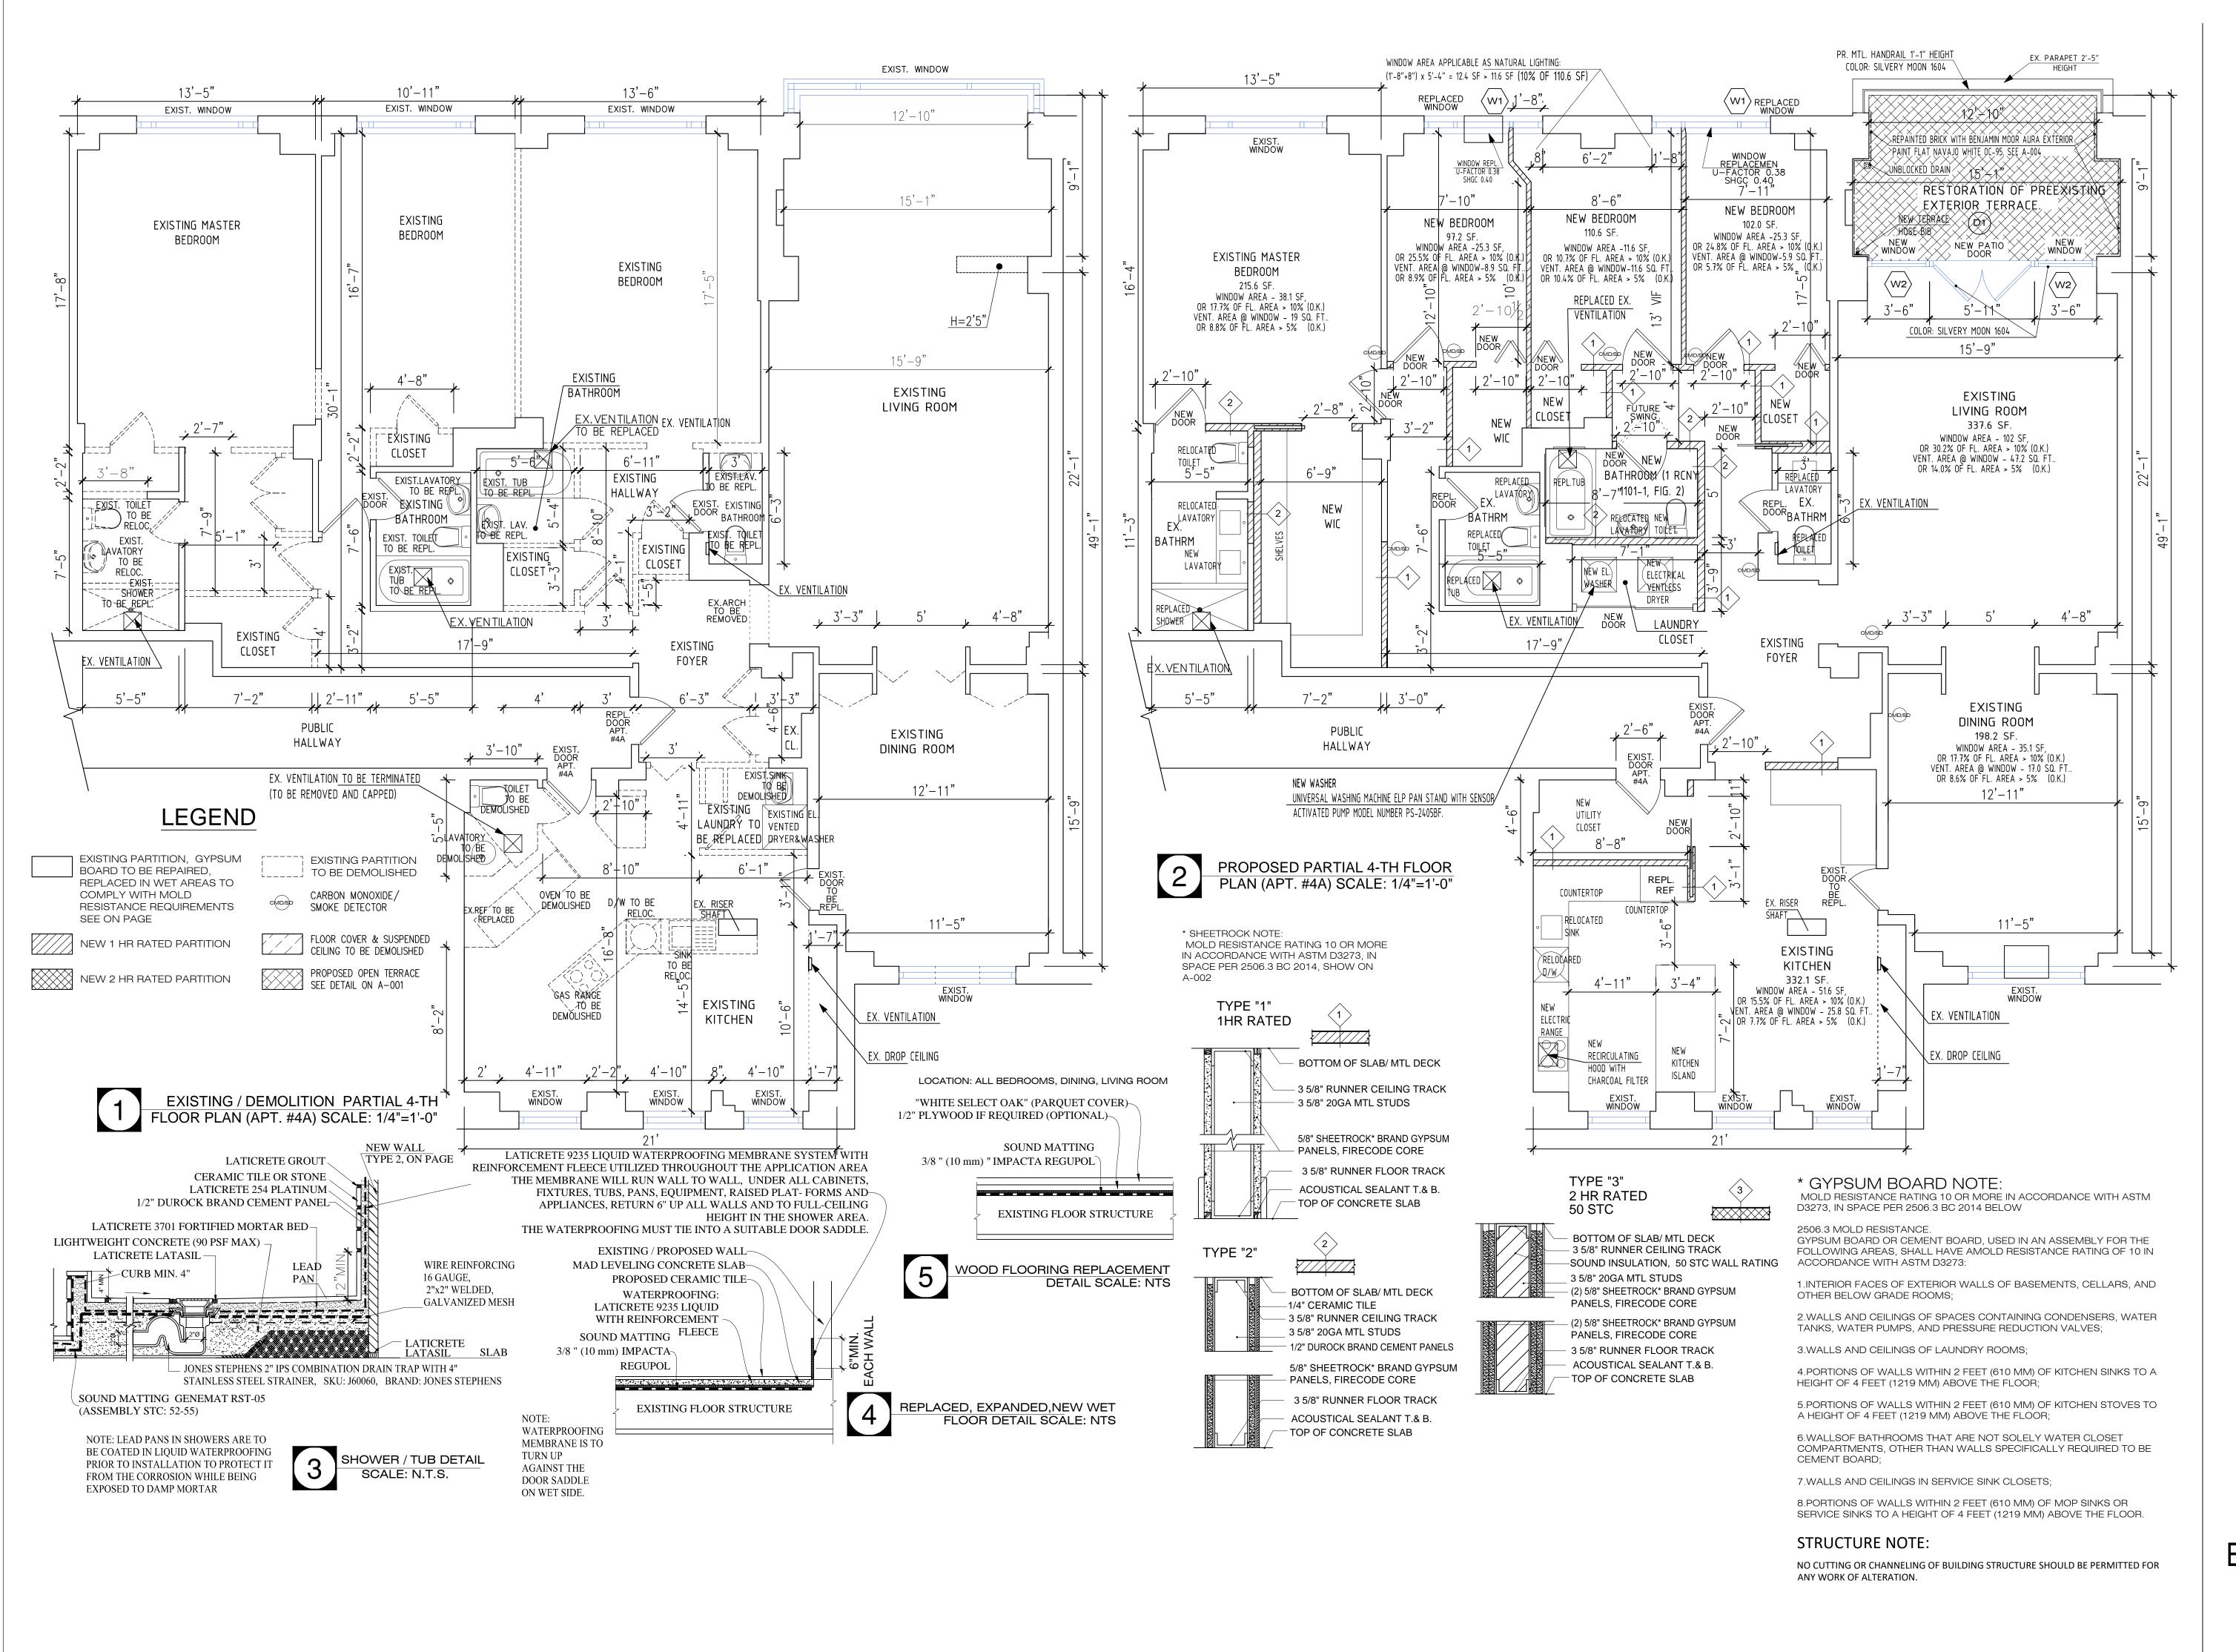

HISTORIC DISTRICT
MAP | LP 1834
BUILDING PLAN,
STREET MAP

CONTEMPORARY PHOTO

DOF: MANHATTAN 1940S TAX PHOTO

DOF: MANHATTAN 1980S TAX PHOTO

HISTORIC CONDITIONS

DESIGNATION PHOTO 1990

HISTORIC CONDITIONS

EXISTING & PROPOSED APARTMENT PLANS

EXISTING & PROPOSED

ELEVATIONS,

PROPOSED RAILING

DETAIL.

EXISTING PHOTO AND RENDERING IN PROPOSED CONDITION

EXISTING PHOTO AND RENDERING IN PROPOSED CONDITION

EXISTING PHOTO AND ORIGINAL RAILINGS