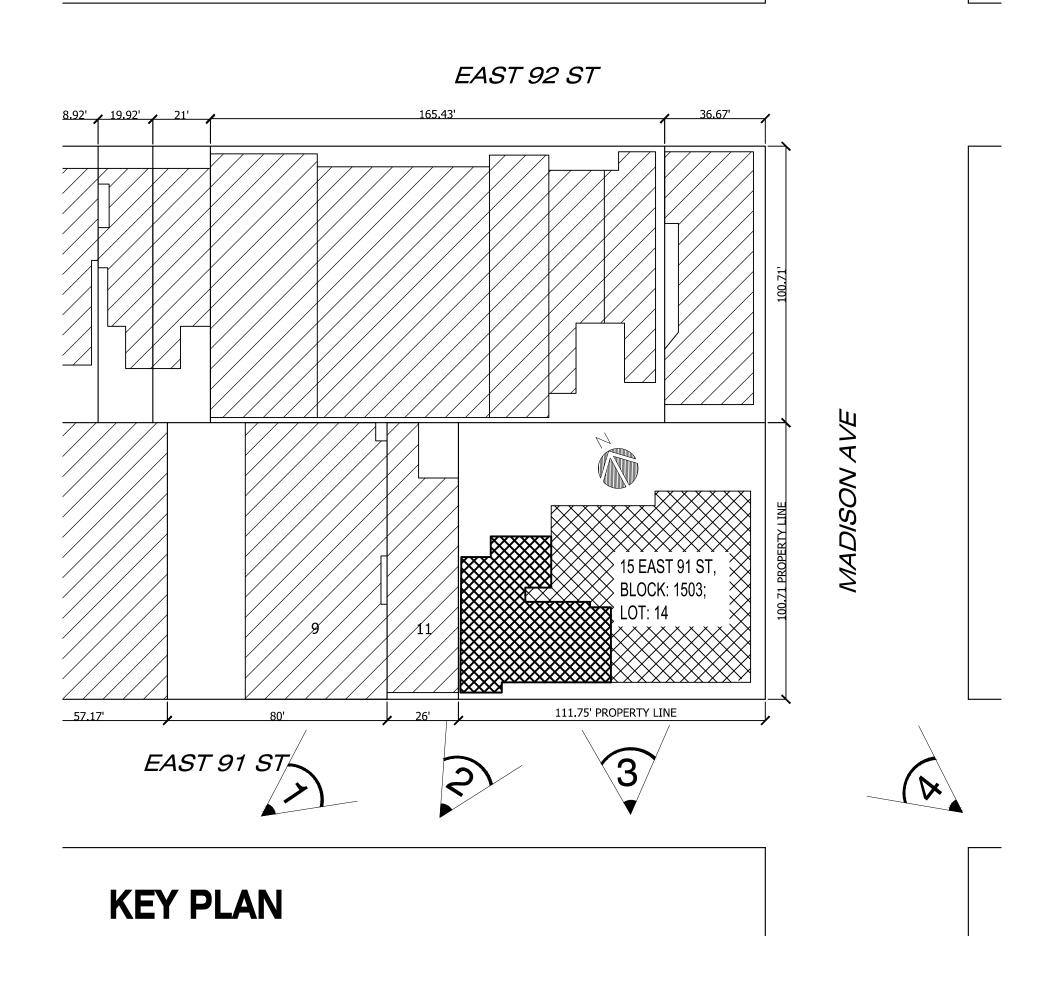

HISTORIC DISTRICT
MAP | LP 1834
BUILDING PLAN,
STREET MAP

CONTEMPORARY PHOTO

DOF: MANHATTAN 1940S TAX PHOTO

DOF: MANHATTAN 1980S TAX PHOTO

HISTORIC CONDITIONS

DESIGNATION PHOTO 1990

HISTORIC CONDITIONS

EXISTING & PROPOSED APARTMENT PLANS