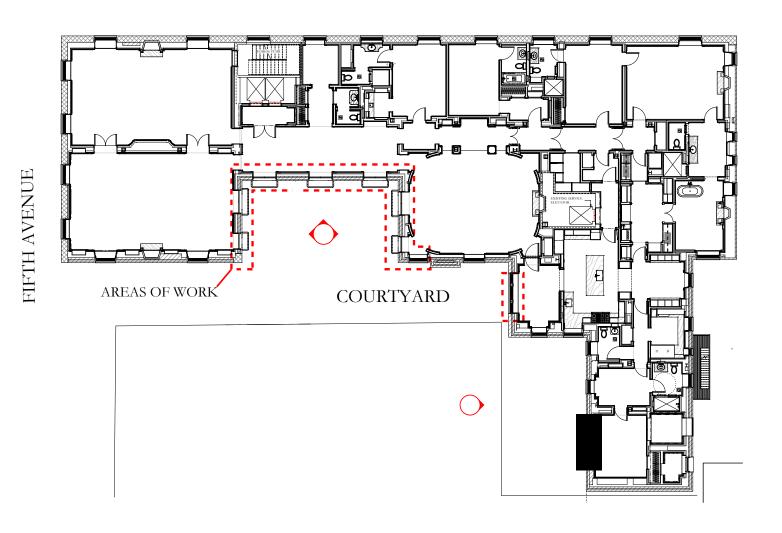

# MANHATTAN COMMUNITY BOARD 8 LANDMARKS COMMITTEE PUBLIC HEARING 4 EAST 66TH STREET MAY 17, 2021

PROPOSED 8TH FLOOR PLAN - 4 EAST 66TH STREET Not to Scale

PPAPC.COM