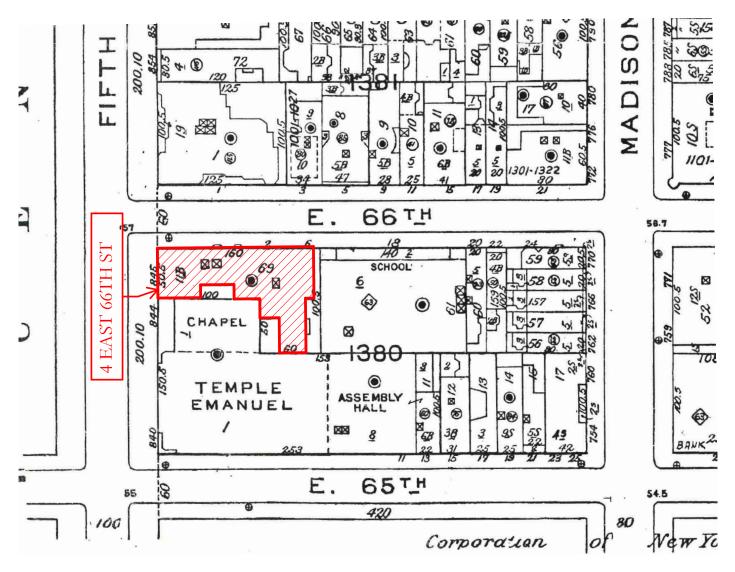

### 4 EAST 66TH STREET

MAY 17, 2021

SANBORN MAP - 4 EAST 66TH STREET
Not to Scale