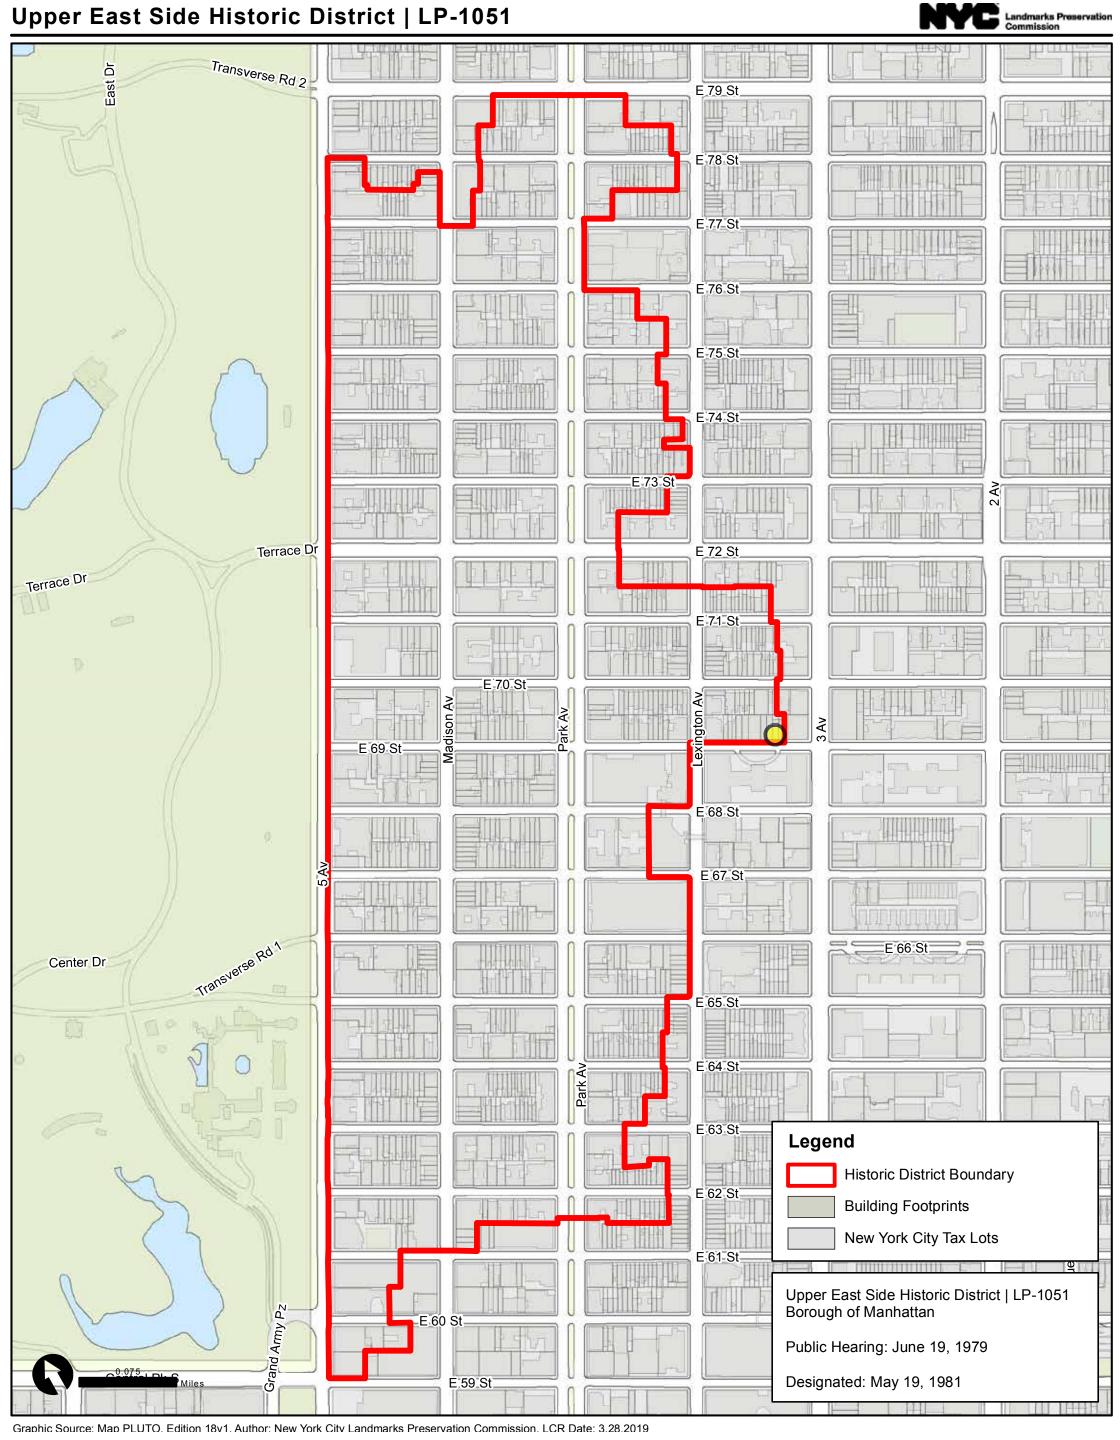

UPPER EAST SIDE HISTORIC DISTRICT MAP

EAST 69TH STREET North Side

No. 163 (1404/31) Architect

ARCHITECTURE

Erected

**HISTORY** 

Style neo-Georgian

Elements