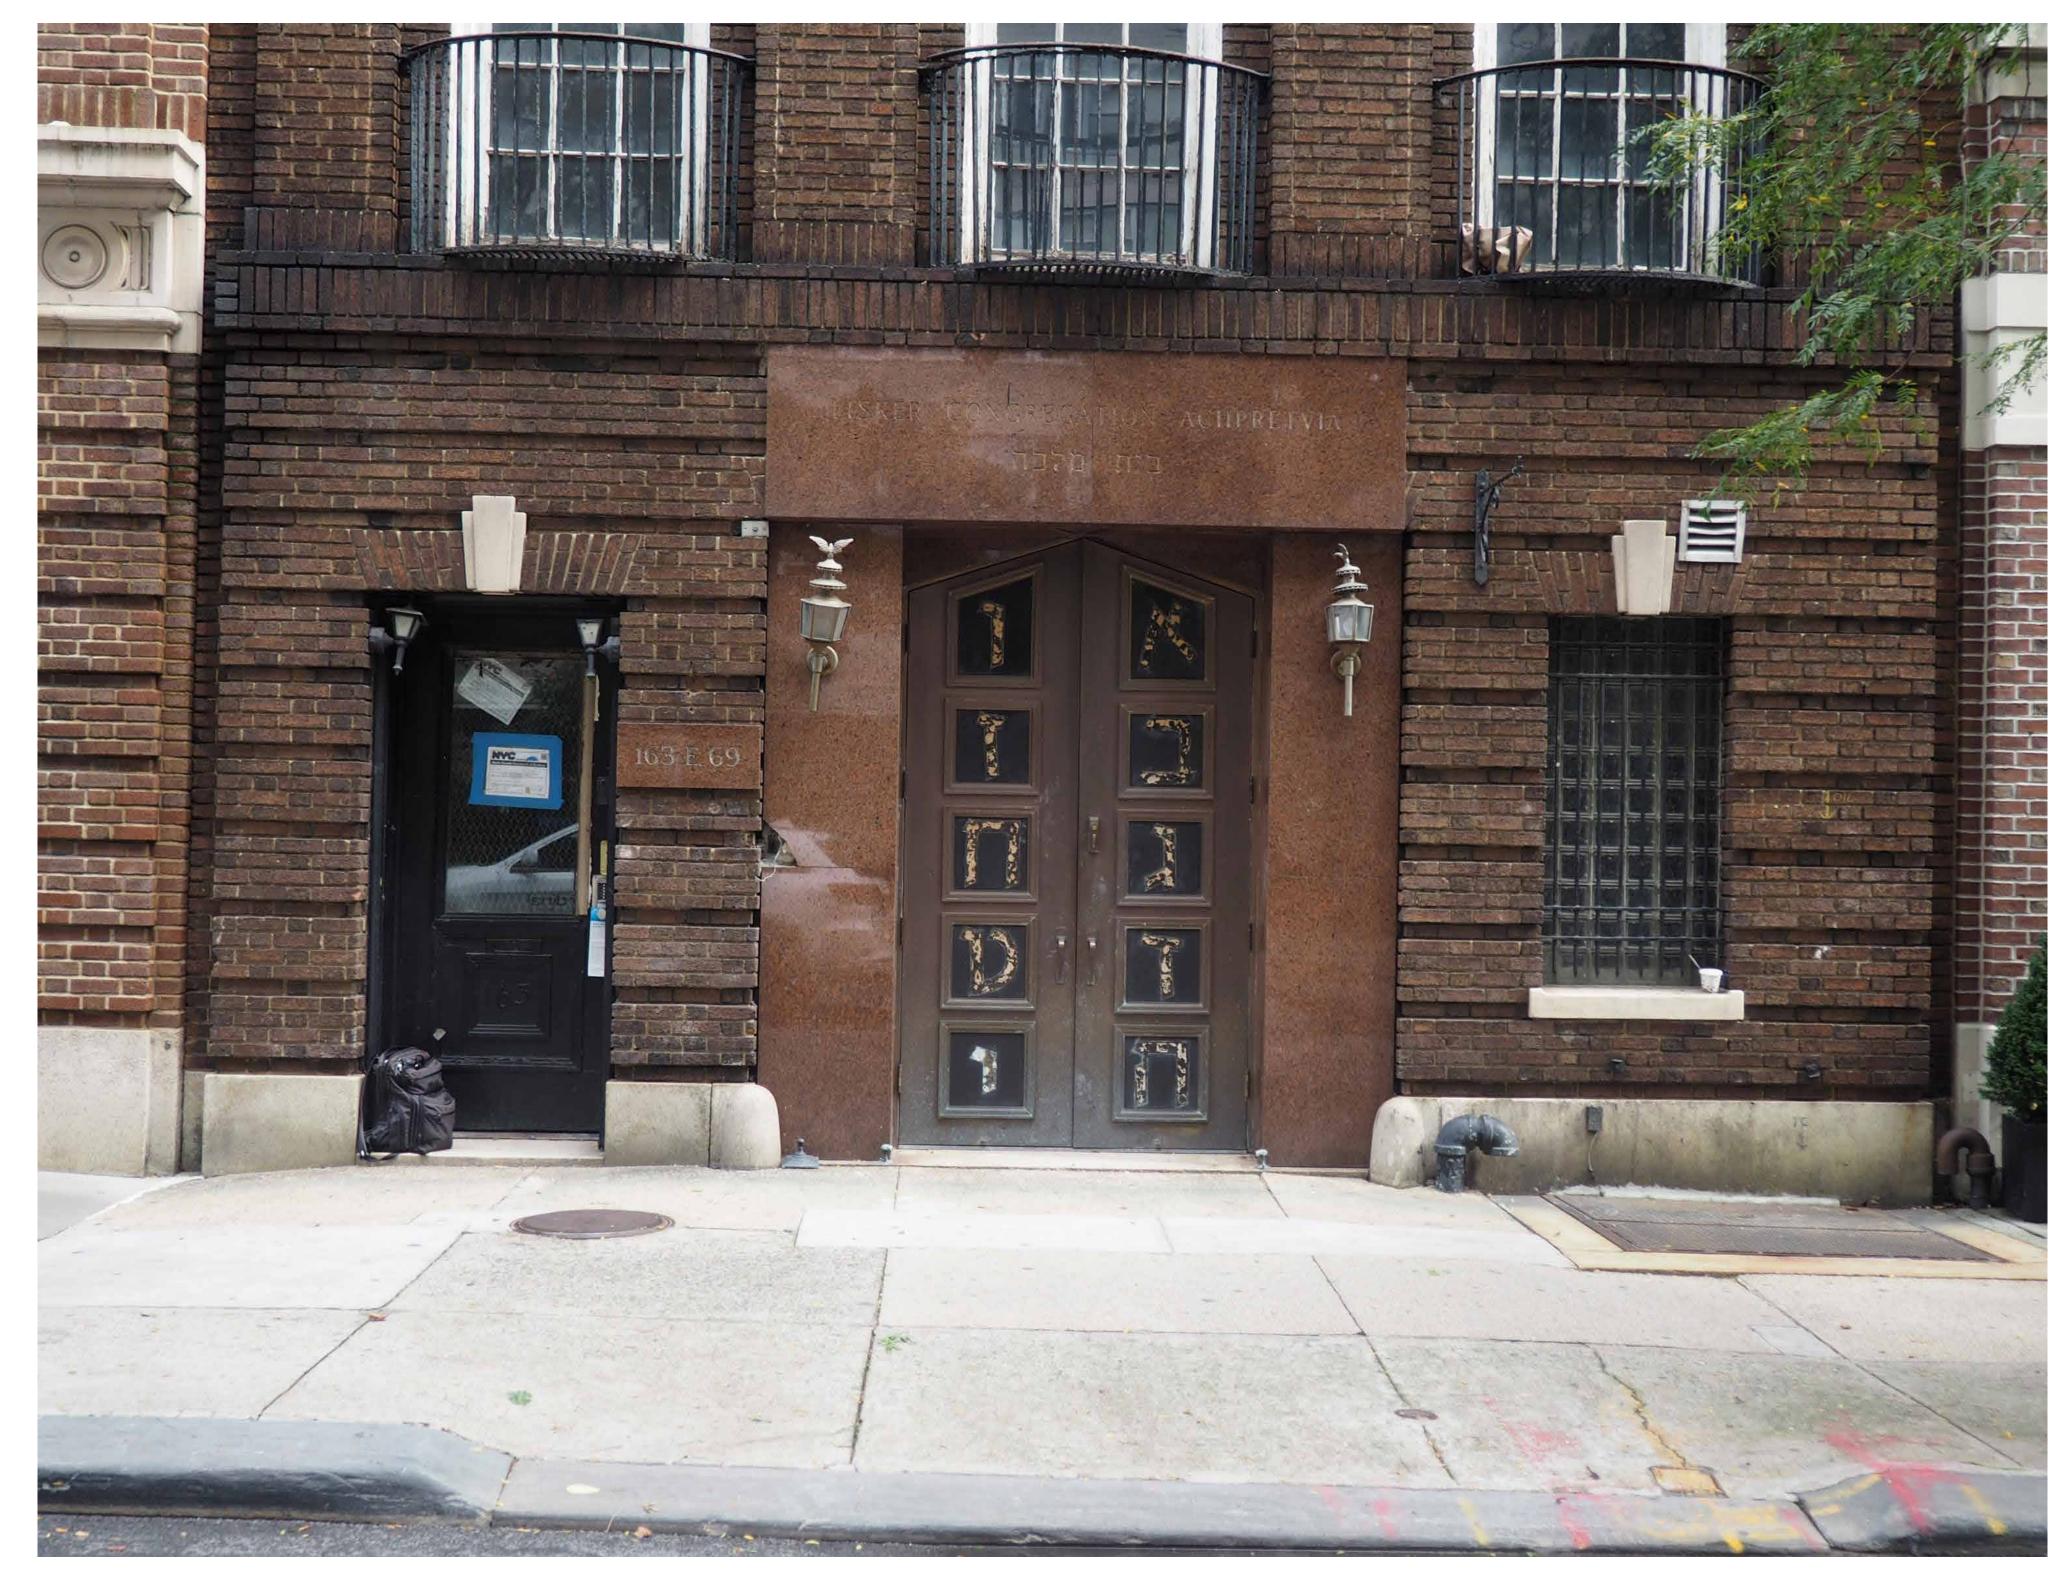

#### J.L. RAMIREZ ARCHITECT, P.C.

120 W. 31th St. 4th FL. Tel 212-792-0061 New York, NY 10001 Fax 212-792-0064

APRIL 14TH 2021

EXISTING CONDITIONS OF 163 EAST 69TH STREET MAIN ENTRY AND BRICK WORK DETAIL

Four-story building; Flemish bond brick facade with brick at the ground floor simulating rustication; central arched entrance flanked by service door and window, both with flat brick arches and keystones; second floor windows set within round arches with contrasting keystones and impost blocks; splayed brick arches with keystones above second and third floor windows; multi-paned window sash; modillioned and dentilled roof cornice.

Richard M. Hoe

1954 - converted to apartment with a storage area for four cars. Alterations

Replaced a third class tenement building (1872-73). Built as a garage and two-family dwelling for Richard Hoe (1851-1925), a banker who lived at 11 East 71st Street. Since 1976 the building has been owned by the Congregation Achpretvia Tal Chaim Shar Hayushor.