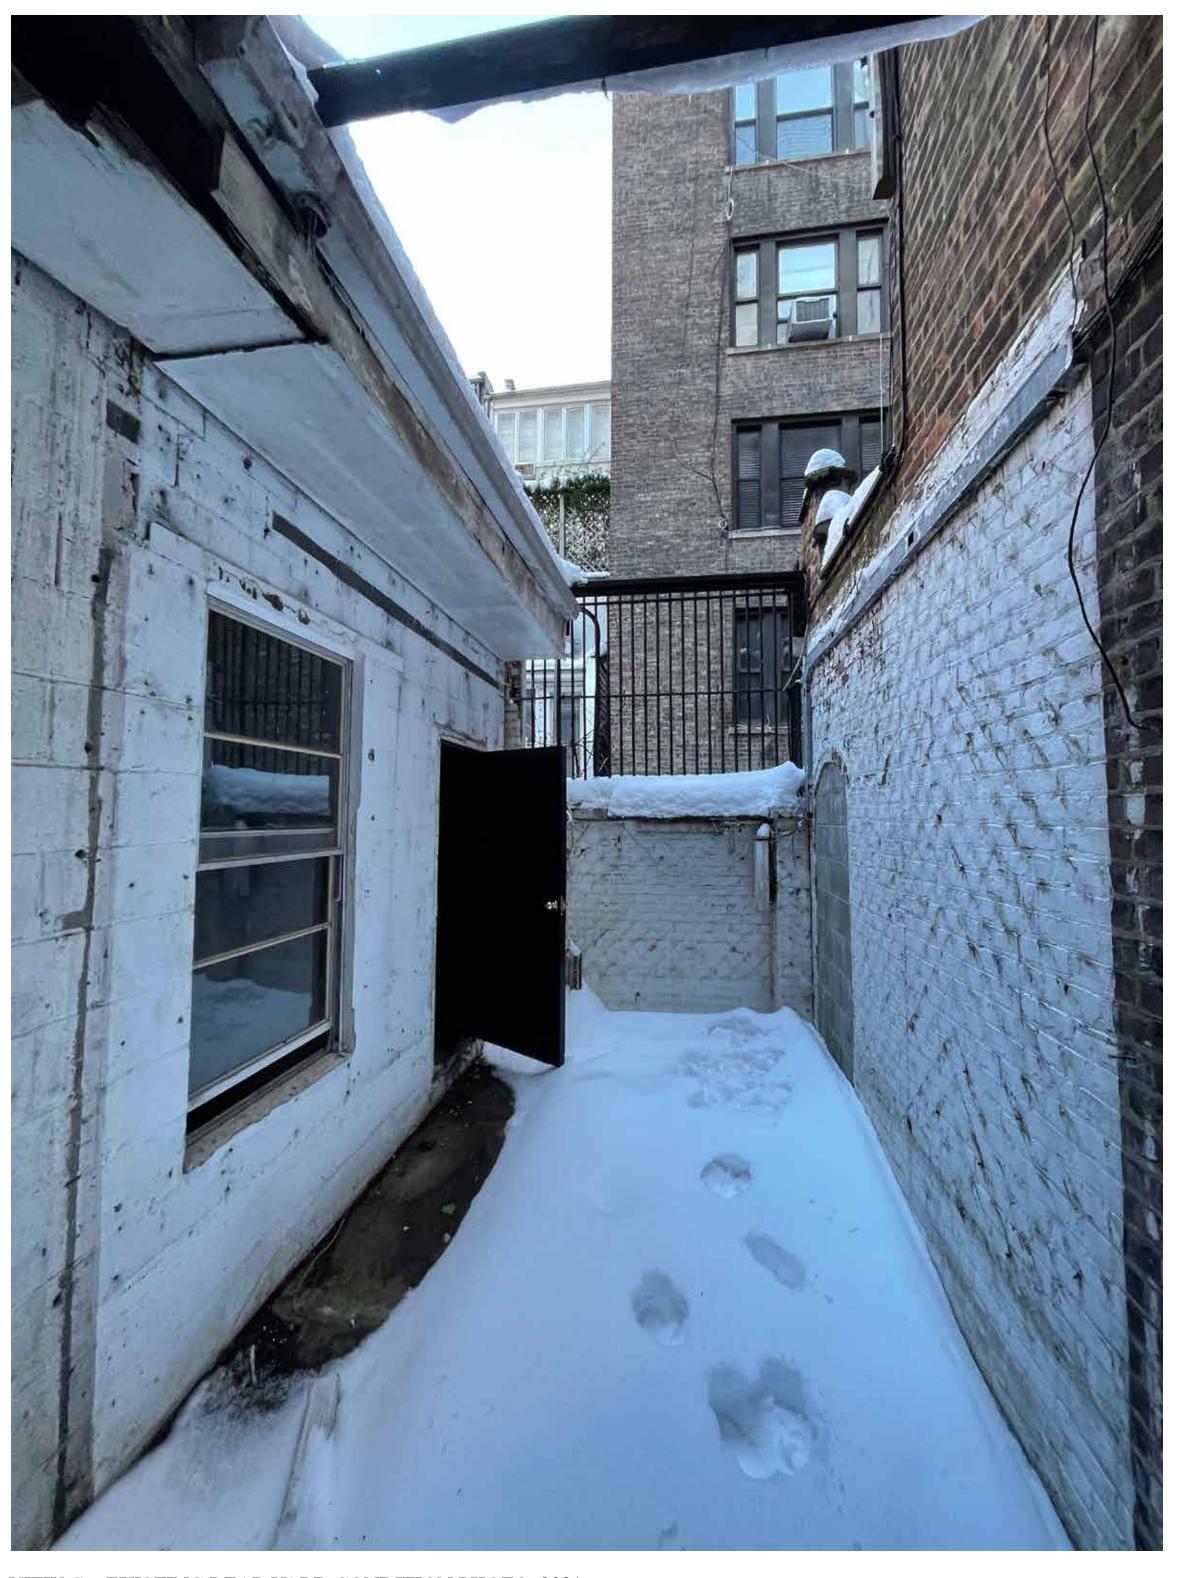

**APRIL 14TH 2021** 

VIEW B= EXISTING REAR YARD CONDITION PHOTO, 2021

VIEW C= EXISTING REAR YARD CONDITION PHOTO, 2021

163 EAST 69TH STREET TOWNHOUSE

# J.L. RAMIREZ ARCHITECT, P.C.

120 W. 31th St. 4th FL. Tel 212-792-0061 New York, NY 10001 Fax 212-792-0064

APRIL 14TH 2021

EXISTTING VIEW OF REAR STRUCTURE. VIEW TAKEN FROM SECOND FLOOR.