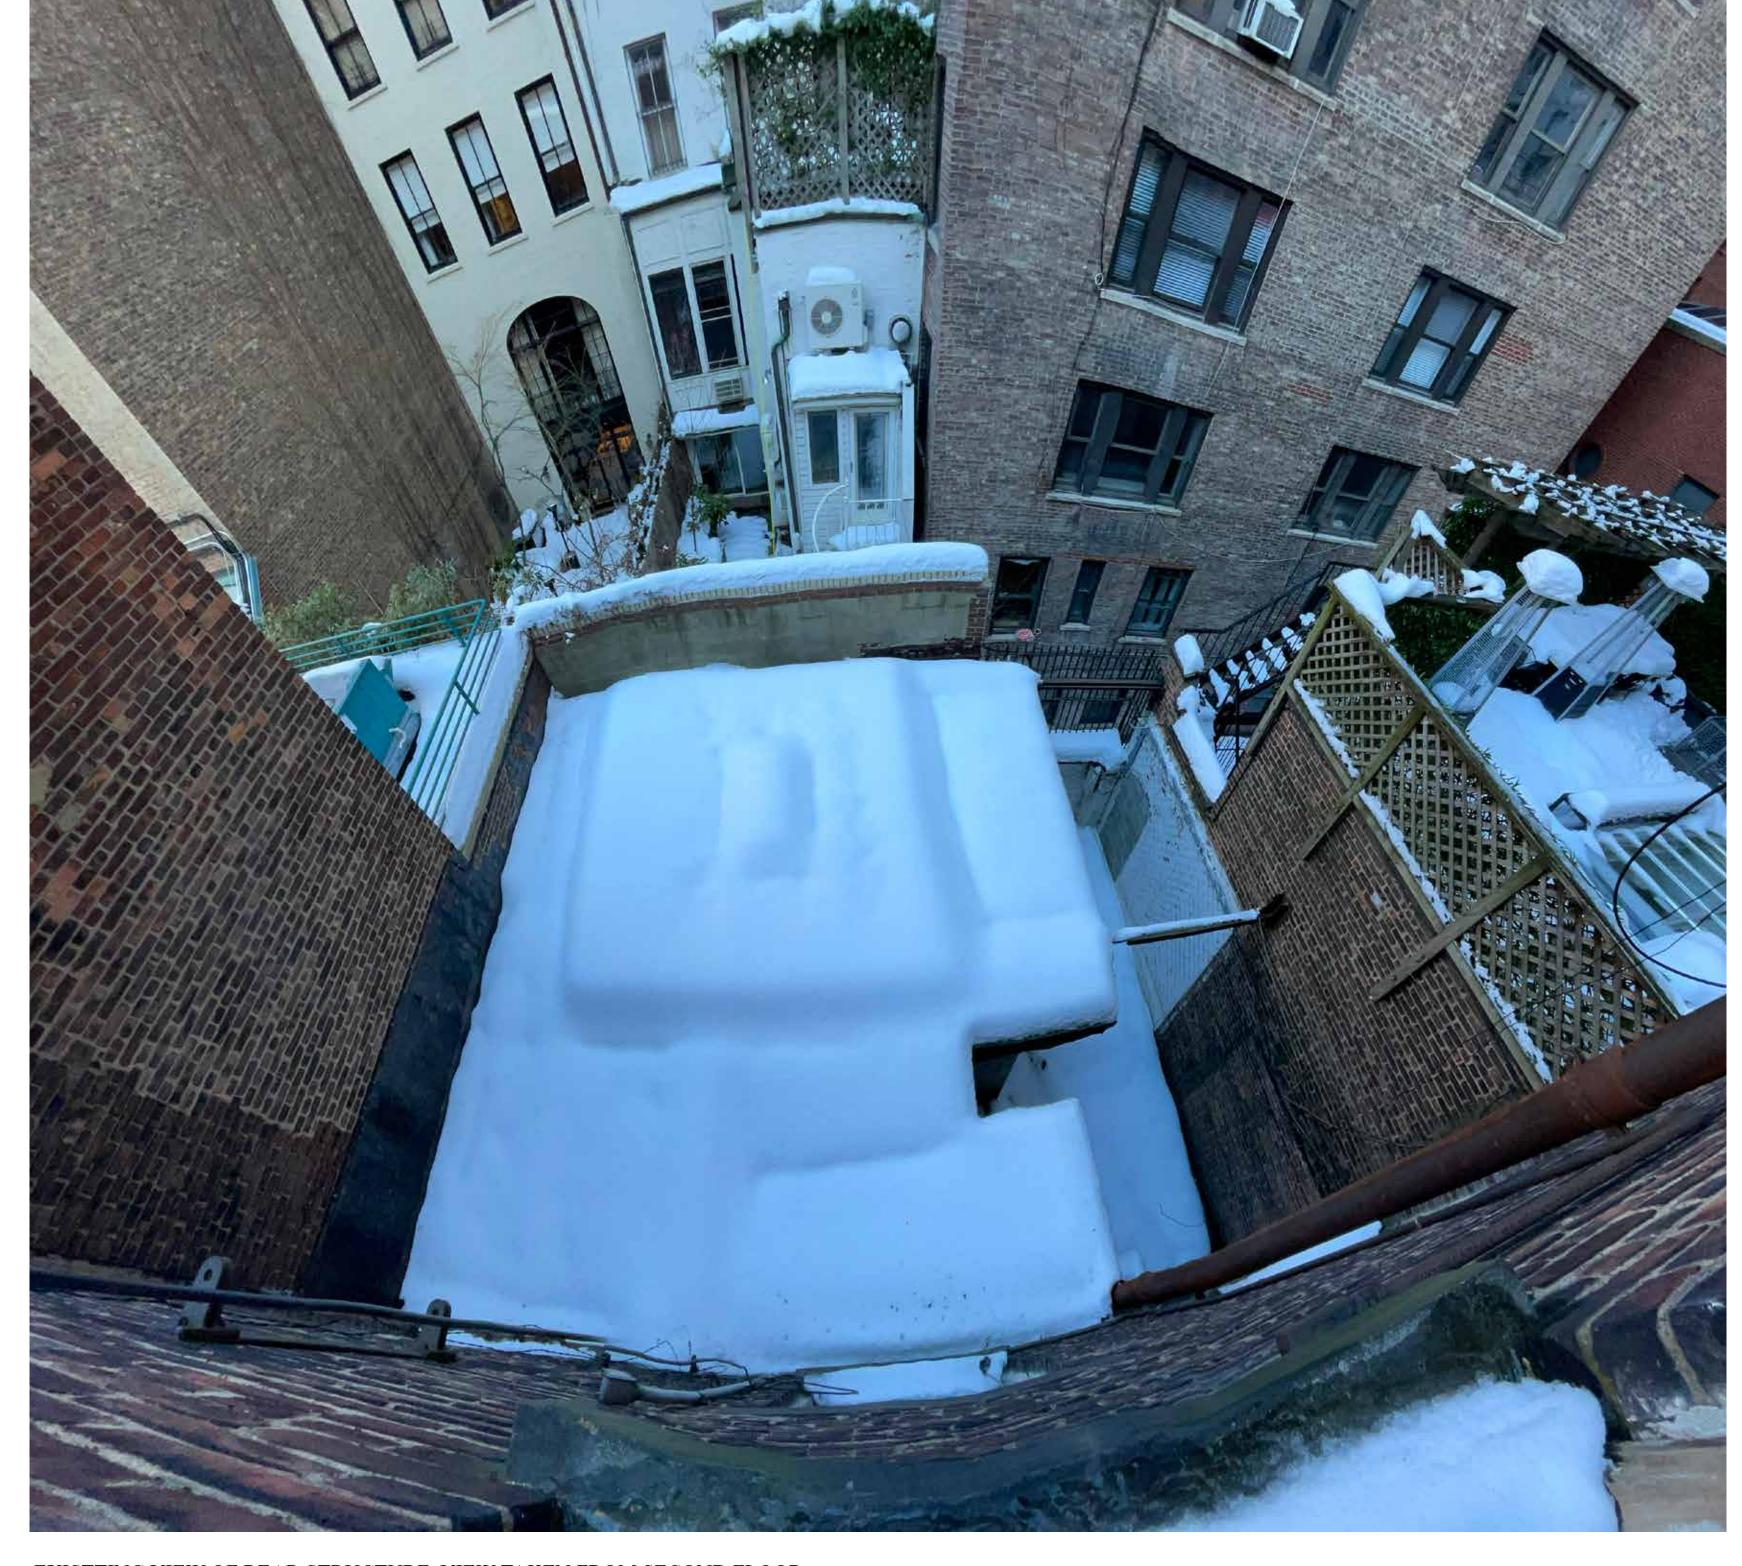

.

120 W. 31th St. 4th FL. Tel 212-792-0061 New York, NY 10001 Fax 212-792-0064

APRIL 14TH 2021

163 EAST

161 EAST



EXISTING REAR FACADE RENDERING

167 EAST

163 EAST

161 EAST



PROPOSED REAR FACADE RENDERING

# 163 EAST 69TH STREET TOWNHOUSE



J.L. RAMIREZ ARCHITECT, P.C.

120 W. 31th St. 4th FL. Tel 212-792-0061 New York, NY 10001 Fax 212-792-0064

APRIL 14TH 2021

**APRIL 14TH 2021** 





J.L. RAMIREZ ARCHITECT, P.C.

120 W. 31th St. 4th FL. Tel 212-792-0061 New York, NY 10001 Fax 212-792-0064

**APRIL 14TH 2021** 



VIEW B= EXISTING REAR YARD CONDITION PHOTO, 2021



VIEW C= EXISTING REAR YARD CONDITION PHOTO, 2021



163 EAST 69TH STREET TOWNHOUSE



# J.L. RAMIREZ ARCHITECT, P.C.

120 W. 31th St. 4th FL. Tel 212-792-0061 New York, NY 10001 Fax 212-792-0064

APRIL 14TH 2021



EXISTTING VIEW OF REAR STRUCTURE. VIEW TAKEN FROM SECOND FLOOR.



# J.L. RAMIREZ ARCHITECT, P.C.

120 W. 31th St. 4th FL. Tel 212-792-0061 New York, NY 10001 Fax 212-792-0064

APRIL 14TH 2021



BIRD'S EYE VIEW OF EXISTING REAR YARD CONDITION



BIRD'S EYE VIEW OF PROPOSED REAR YARD CONDITION



# J.L. RAMIREZ ARCHITECT, P.C.

120 W. 31th St. 4th FL. Tel 212-792-0061 New York, NY 10001 Fax 212-792-0064

APRIL 14TH 2021



#### J.L. RAMIREZ ARCHITECT, P.C.

120 W. 31th St. 4th FL. Tel 212-792-0061

New York, NY 10001 Fax 212-792-0064

APRIL 14TH 2021

LPC-29

**APRIL 14TH 2021**