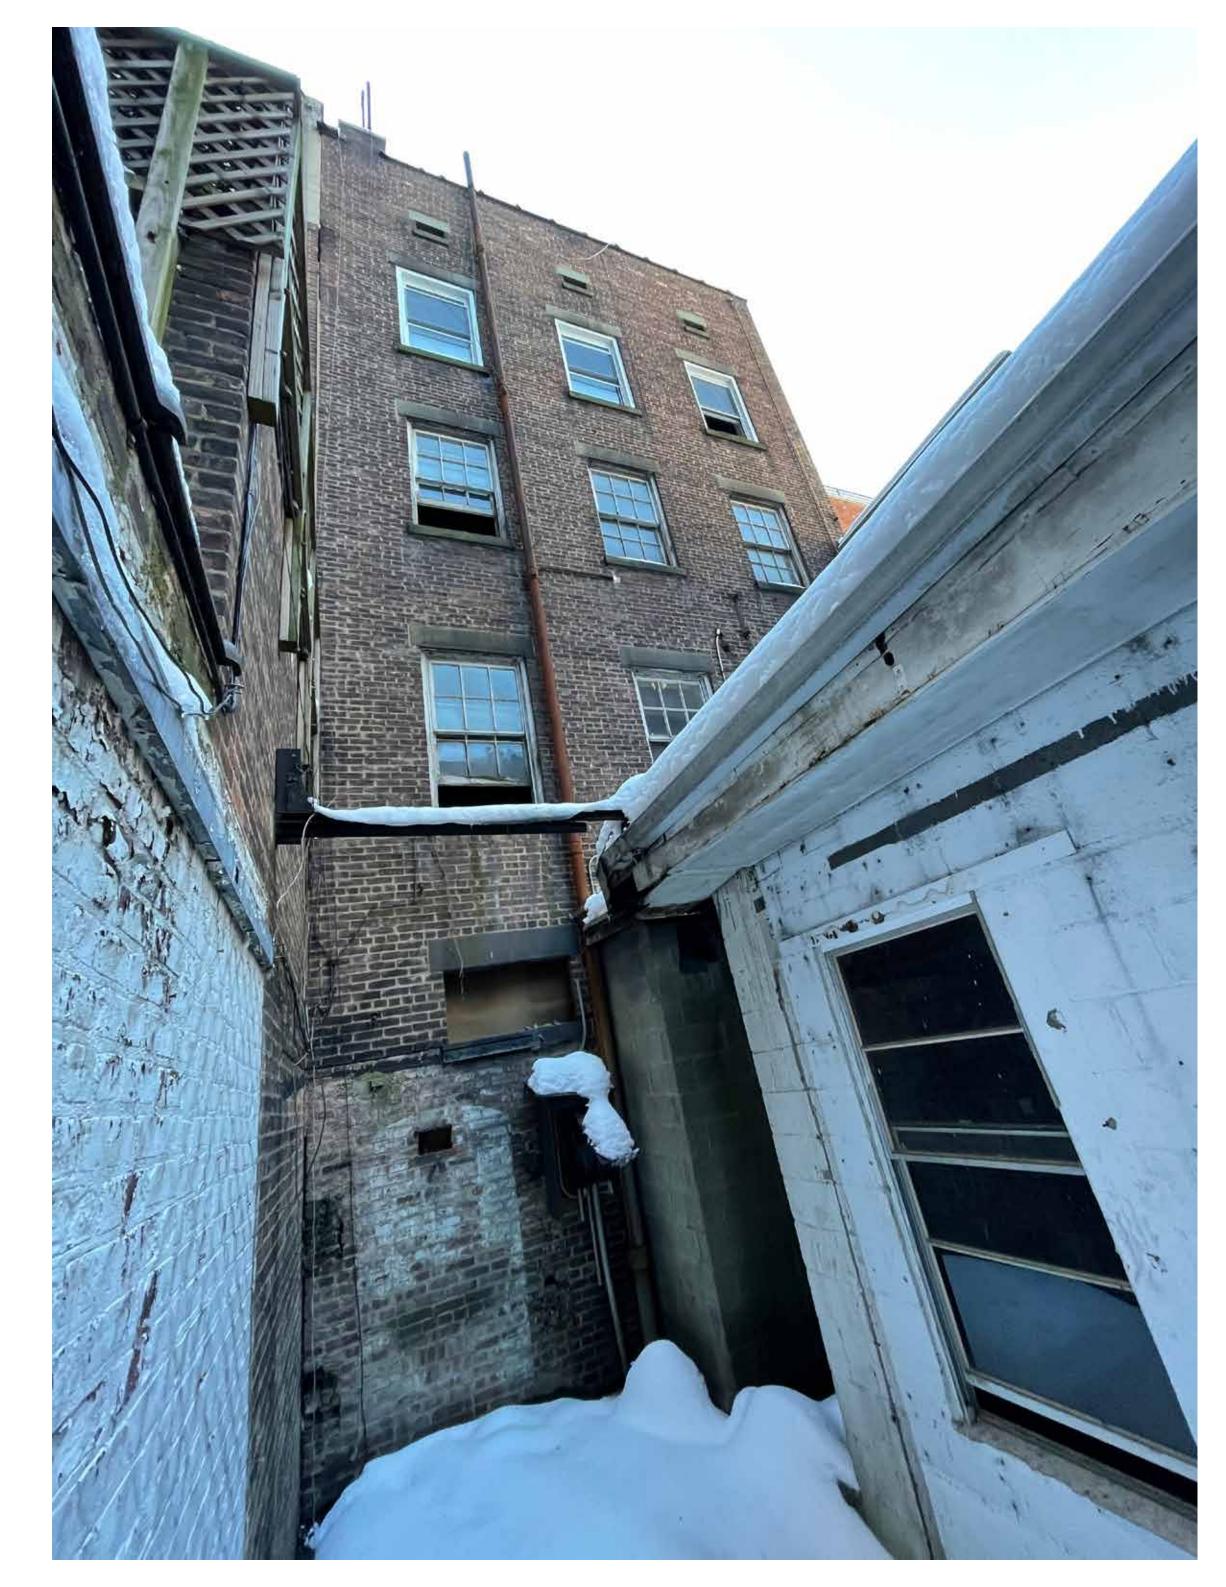

**APRIL 14TH 2021** 

VIEW B= EXISTING REAR YARD CONDITION PHOTO, 2021

VIEW C= EXISTING REAR YARD CONDITION PHOTO, 2021

163 EAST 69TH STREET TOWNHOUSE

# J.L. RAMIREZ ARCHITECT, P.C.

120 W. 31th St. 4th FL. Tel 212-792-0061 New York, NY 10001 Fax 212-792-0064

APRIL 14TH 2021

EXISTTING VIEW OF REAR STRUCTURE. VIEW TAKEN FROM SECOND FLOOR.