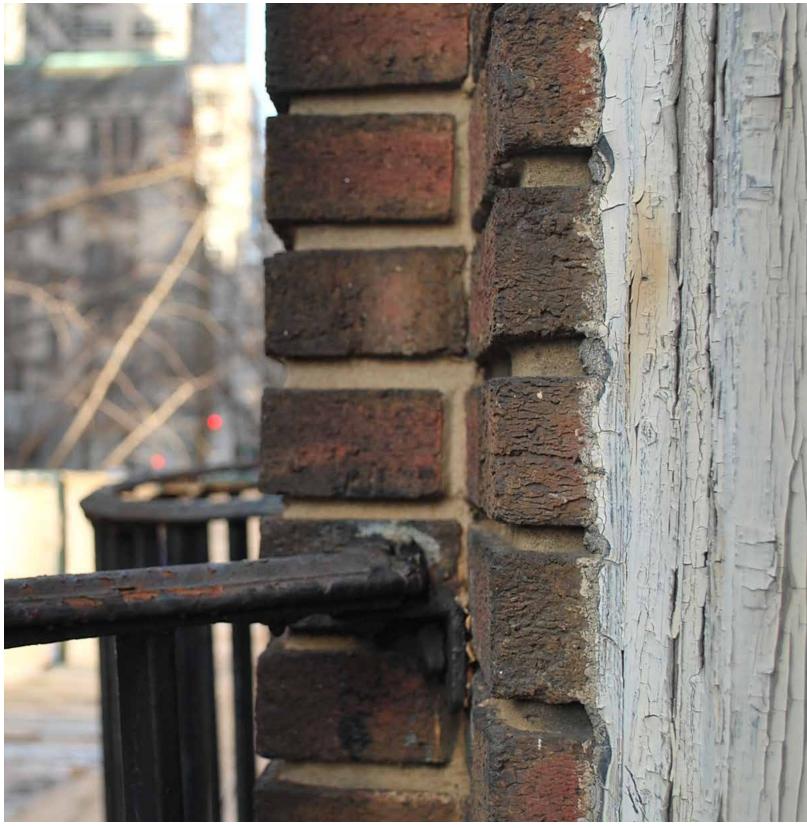

EXISTING CONDITIONS OF 163 EAST 69TH STREET BRICK WORK DETAIL AND WROUGHT IRON RAILING

EXISTING MORTART CONDITION

EXISTING WROUGH IRON CONDITION