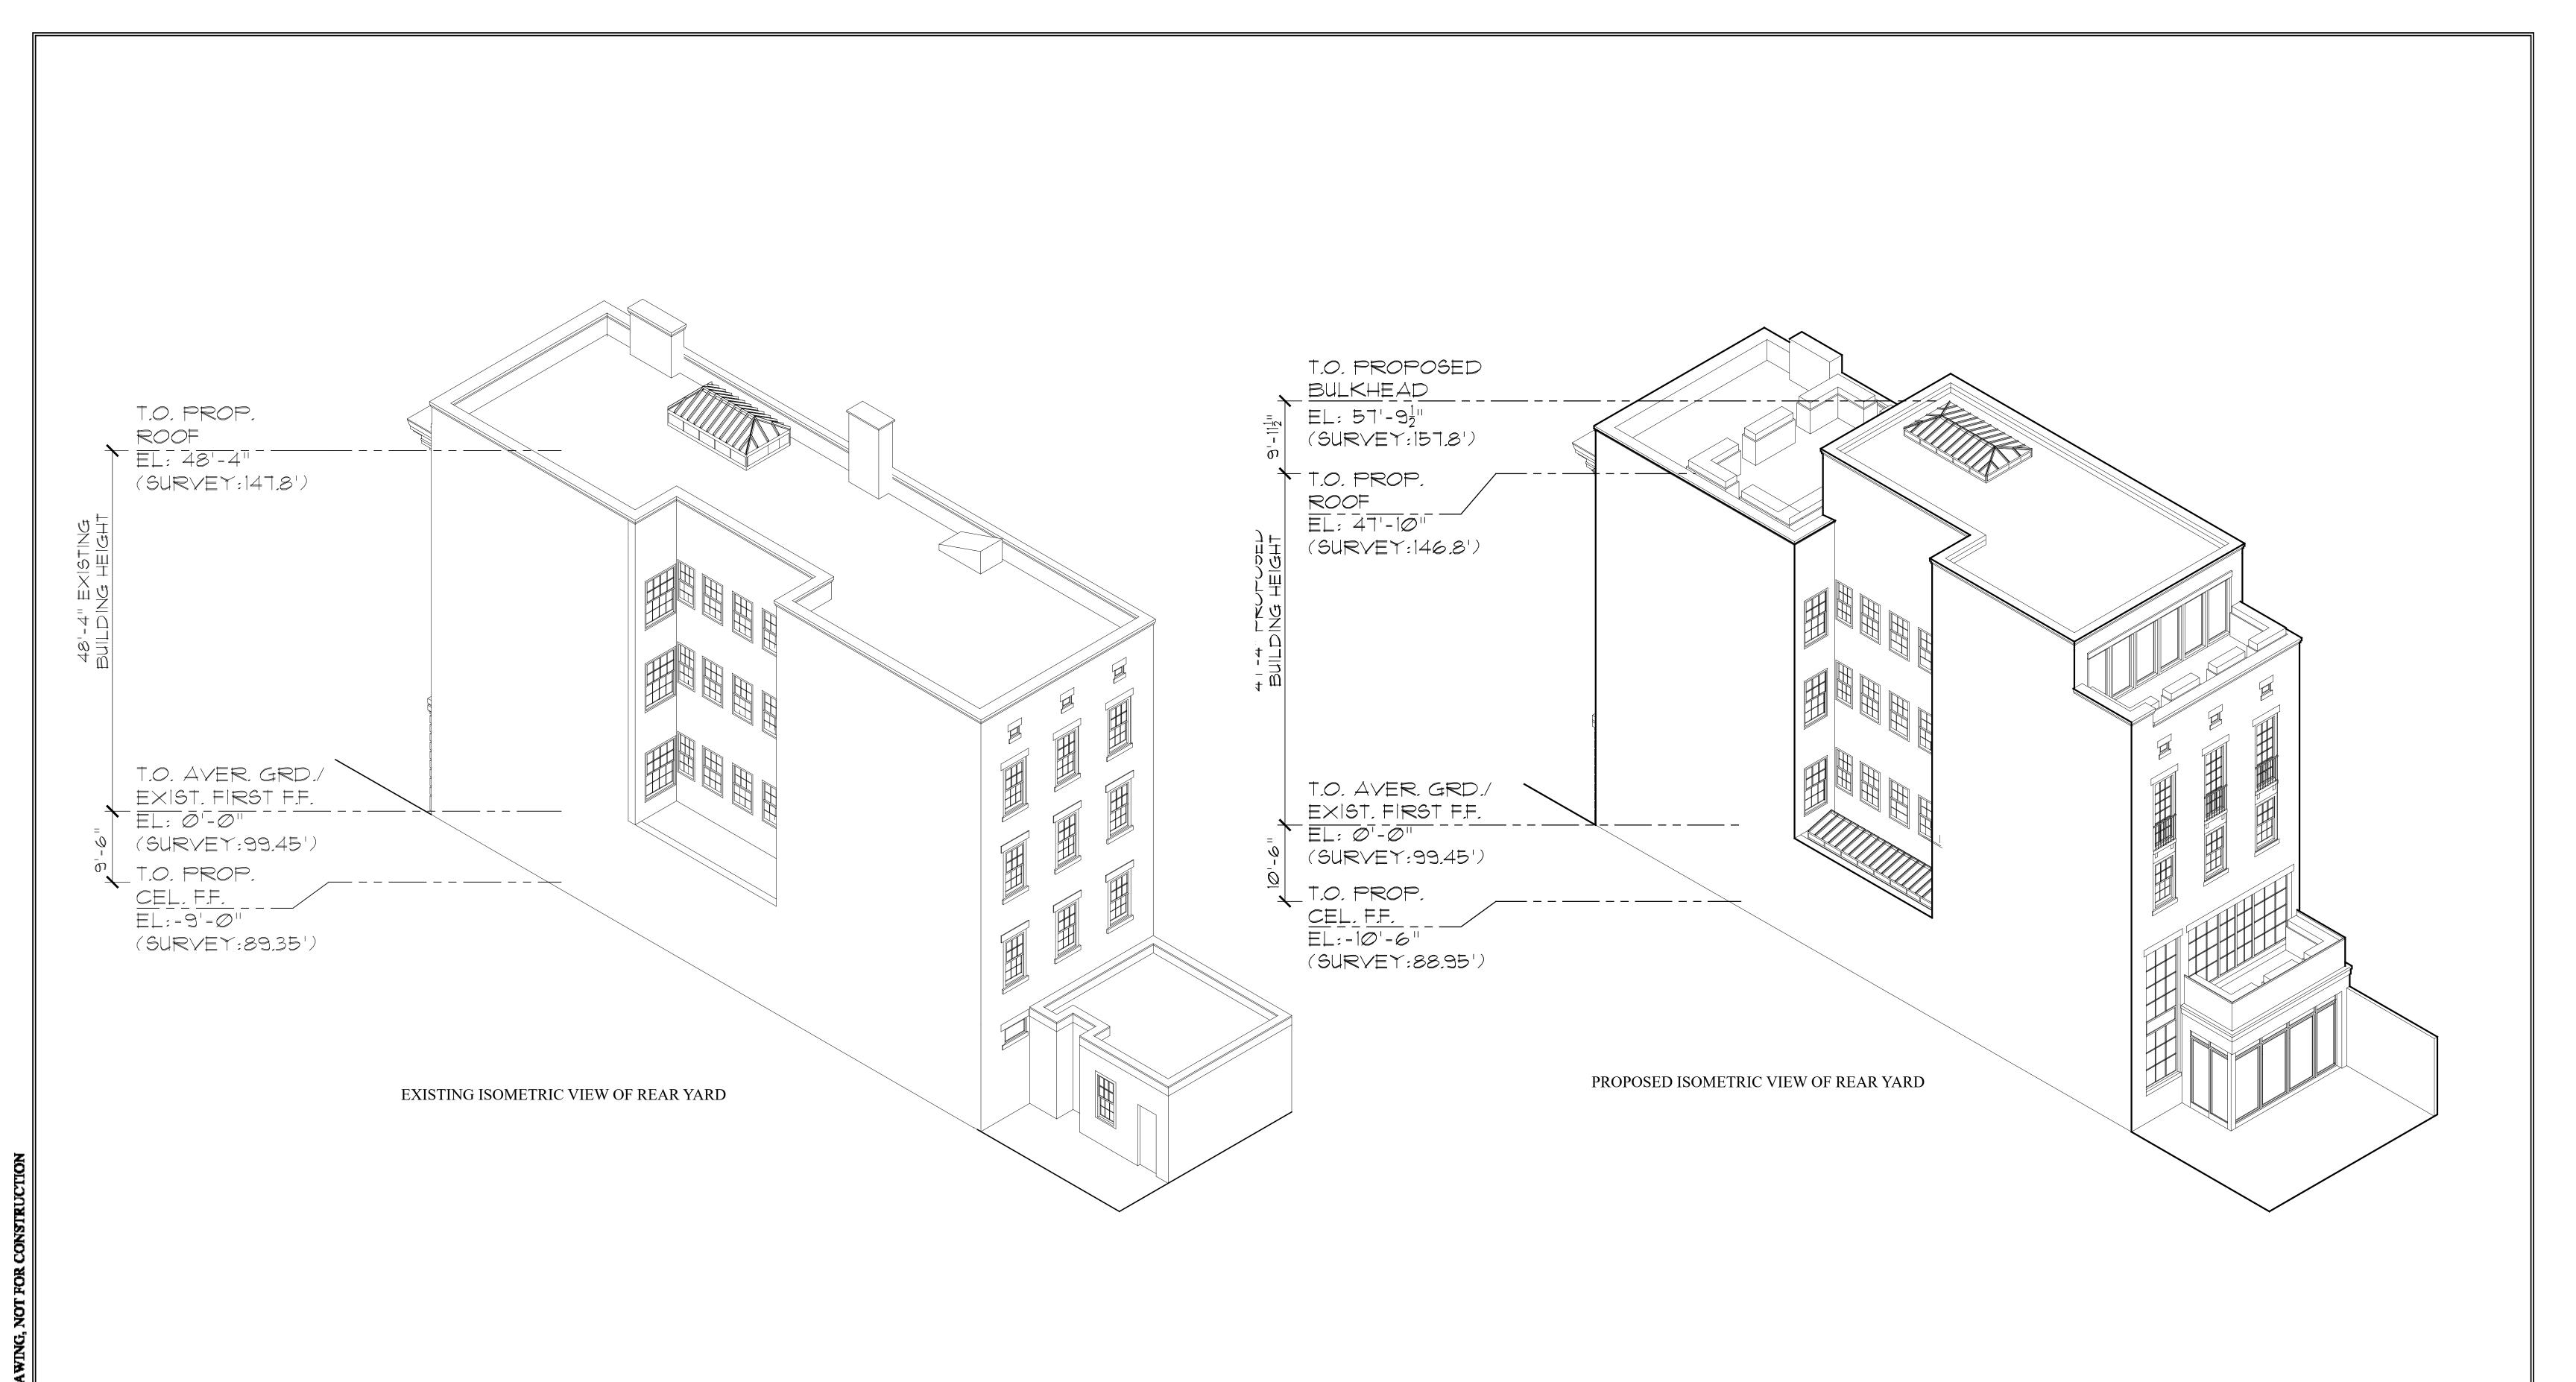

# J.L. RAMIREZ ARCHITECT, P.C.

120 W. 31th St. 4th FL. Tel 212-792-0061 New York, NY 10001 Fax 212-792-0064

APRIL 14TH 2021

BIRD'S EYE VIEW OF EXISTING REAR YARD CONDITION

BIRD'S EYE VIEW OF PROPOSED REAR YARD CONDITION