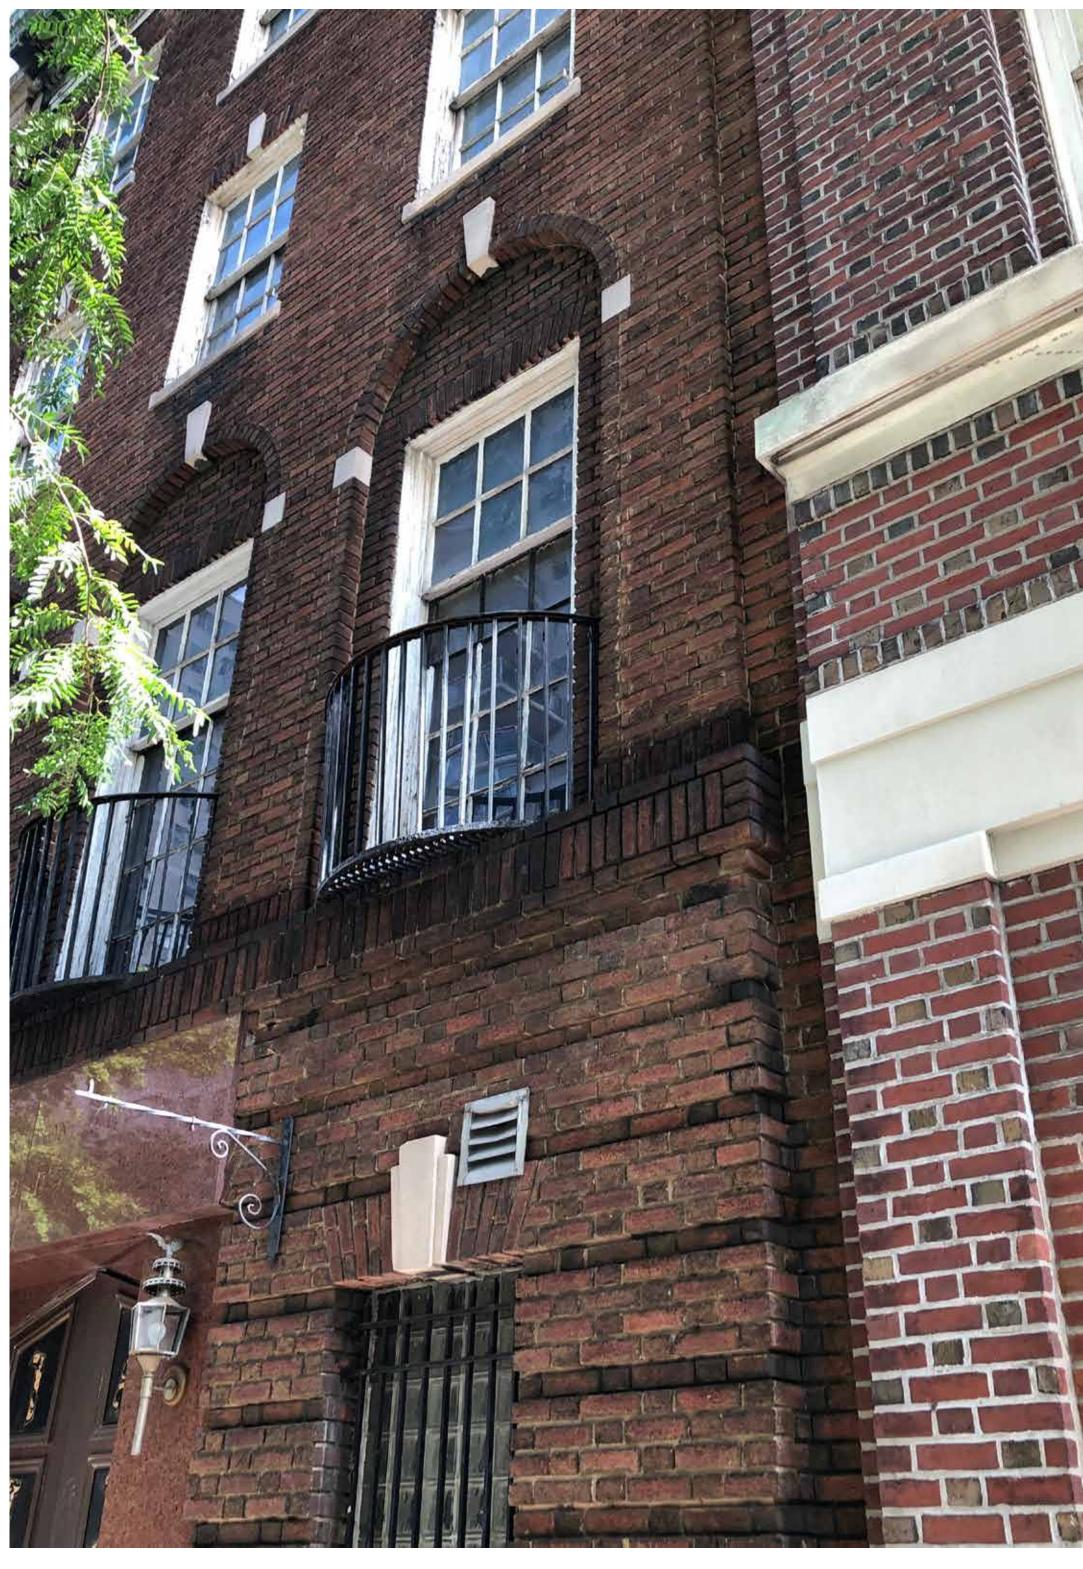

EXISTING CONDITIONS OF 163 EAST 69TH STREET BRICK WORK DETAIL AND WROUGHT IRON RAILING

EXISTING MORTART CONDITION

EXISTING WROUGH IRON CONDITION