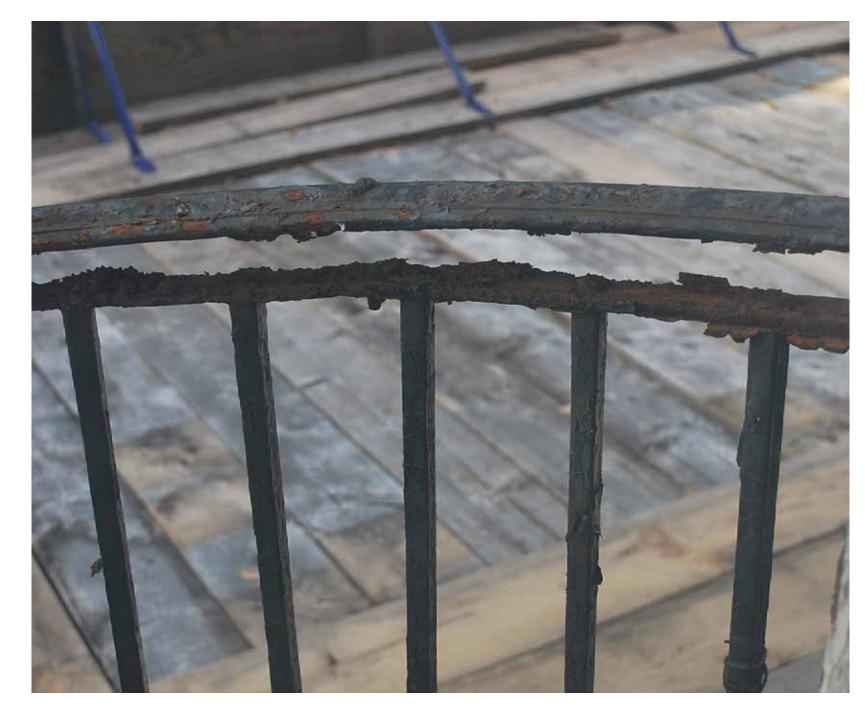

EXISTING CONDITIONS OF 163 EAST 69TH STREET BRICK WORK DETAIL AND WROUGHT IRON RAILING

EXISTING MORTART CONDITION

EXISTING WROUGH IRON CONDITION