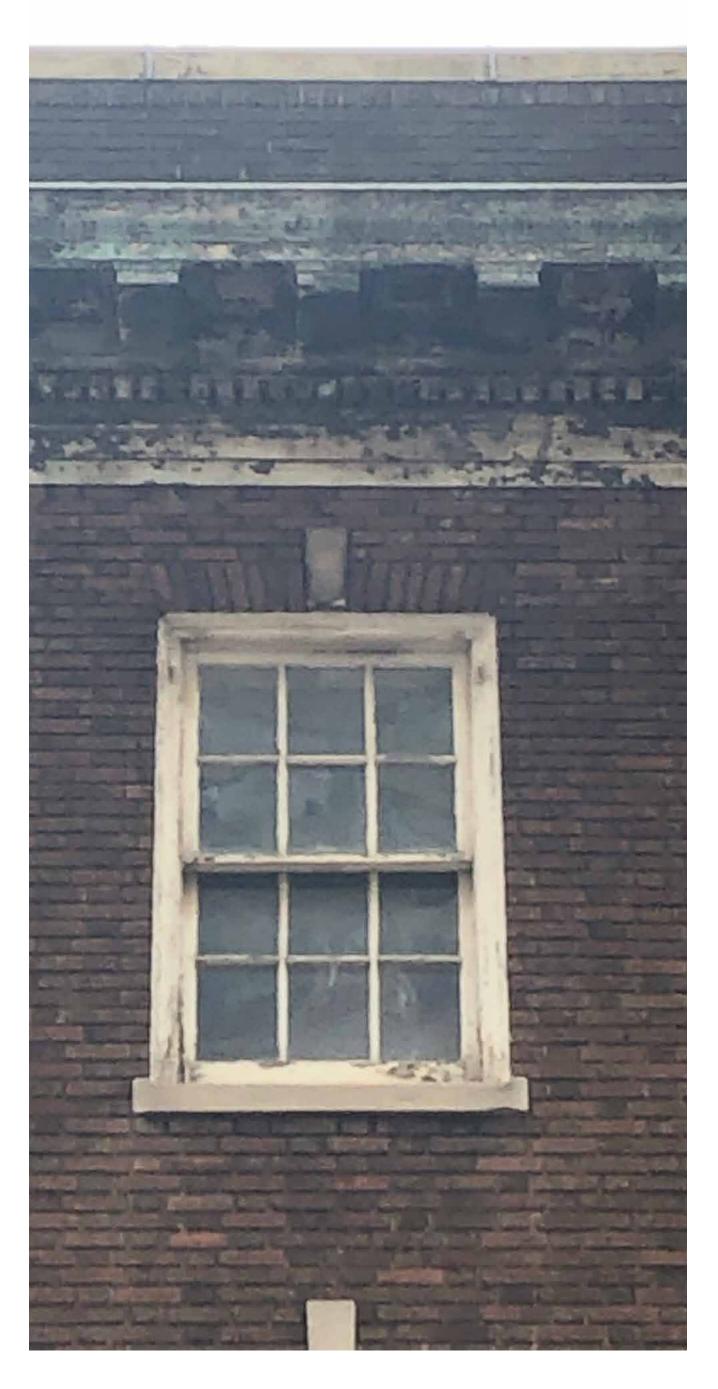

# J.L. RAMIREZ ARCHITECT, P.C.

120 W. 31th St. 4th FL. Tel 212-792-0061 New York, NY 10001 Fax 212-792-0064

APRIL 14TH 2021

EXISTING CONDITIONS OF MAIN ENTRY WOOD DOOR.

EXISTING CONDITIONS OF FOURTH FLOOR WINDOW AND CORNICE.

EXISTING TYPICAL CONDITIONS OF STREET FRONTING WINDOWS.

J.L. RAMIREZ ARCHITECT, P.C.

120 W. 31th St. 4th FL. Tel 212-792-0061 New York, NY 10001 Fax 212-792-0064

APRIL 14TH 2021

163 EAST

167 EAST

161 EAST

163 EAST