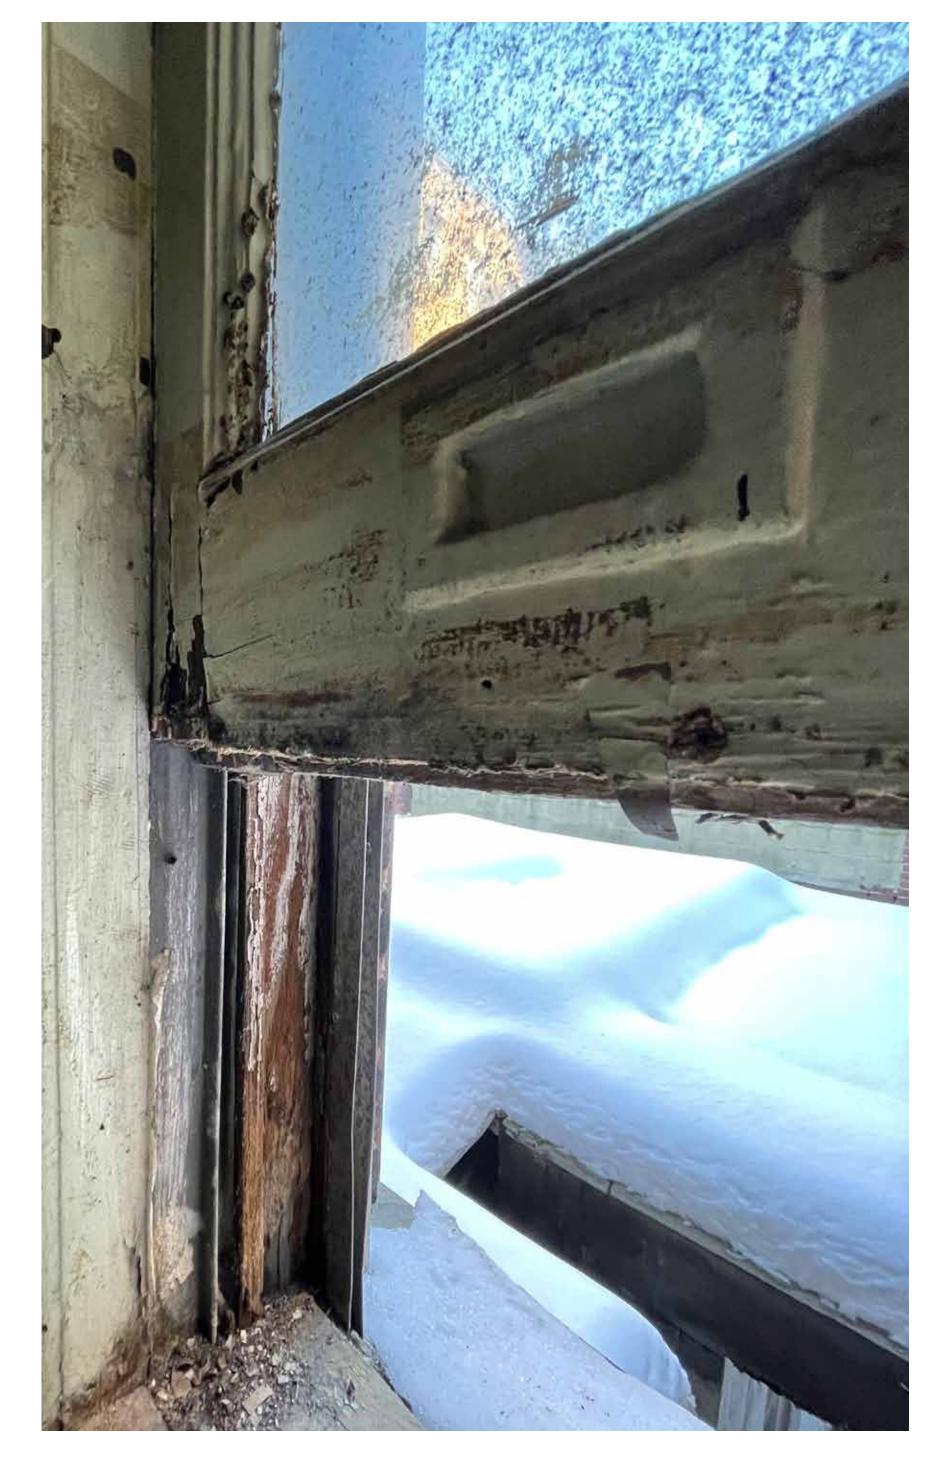

# J.L. RAMIREZ ARCHITECT, P.C.

120 W. 31th St. 4th FL. Tel 212-792-0061 New York, NY 10001 Fax 212-792-0064

APRIL 14TH 2021

EXISTING CONDITIONS OF MAIN ENTRY WOOD DOOR.

EXISTING CONDITIONS OF FOURTH FLOOR WINDOW AND CORNICE.