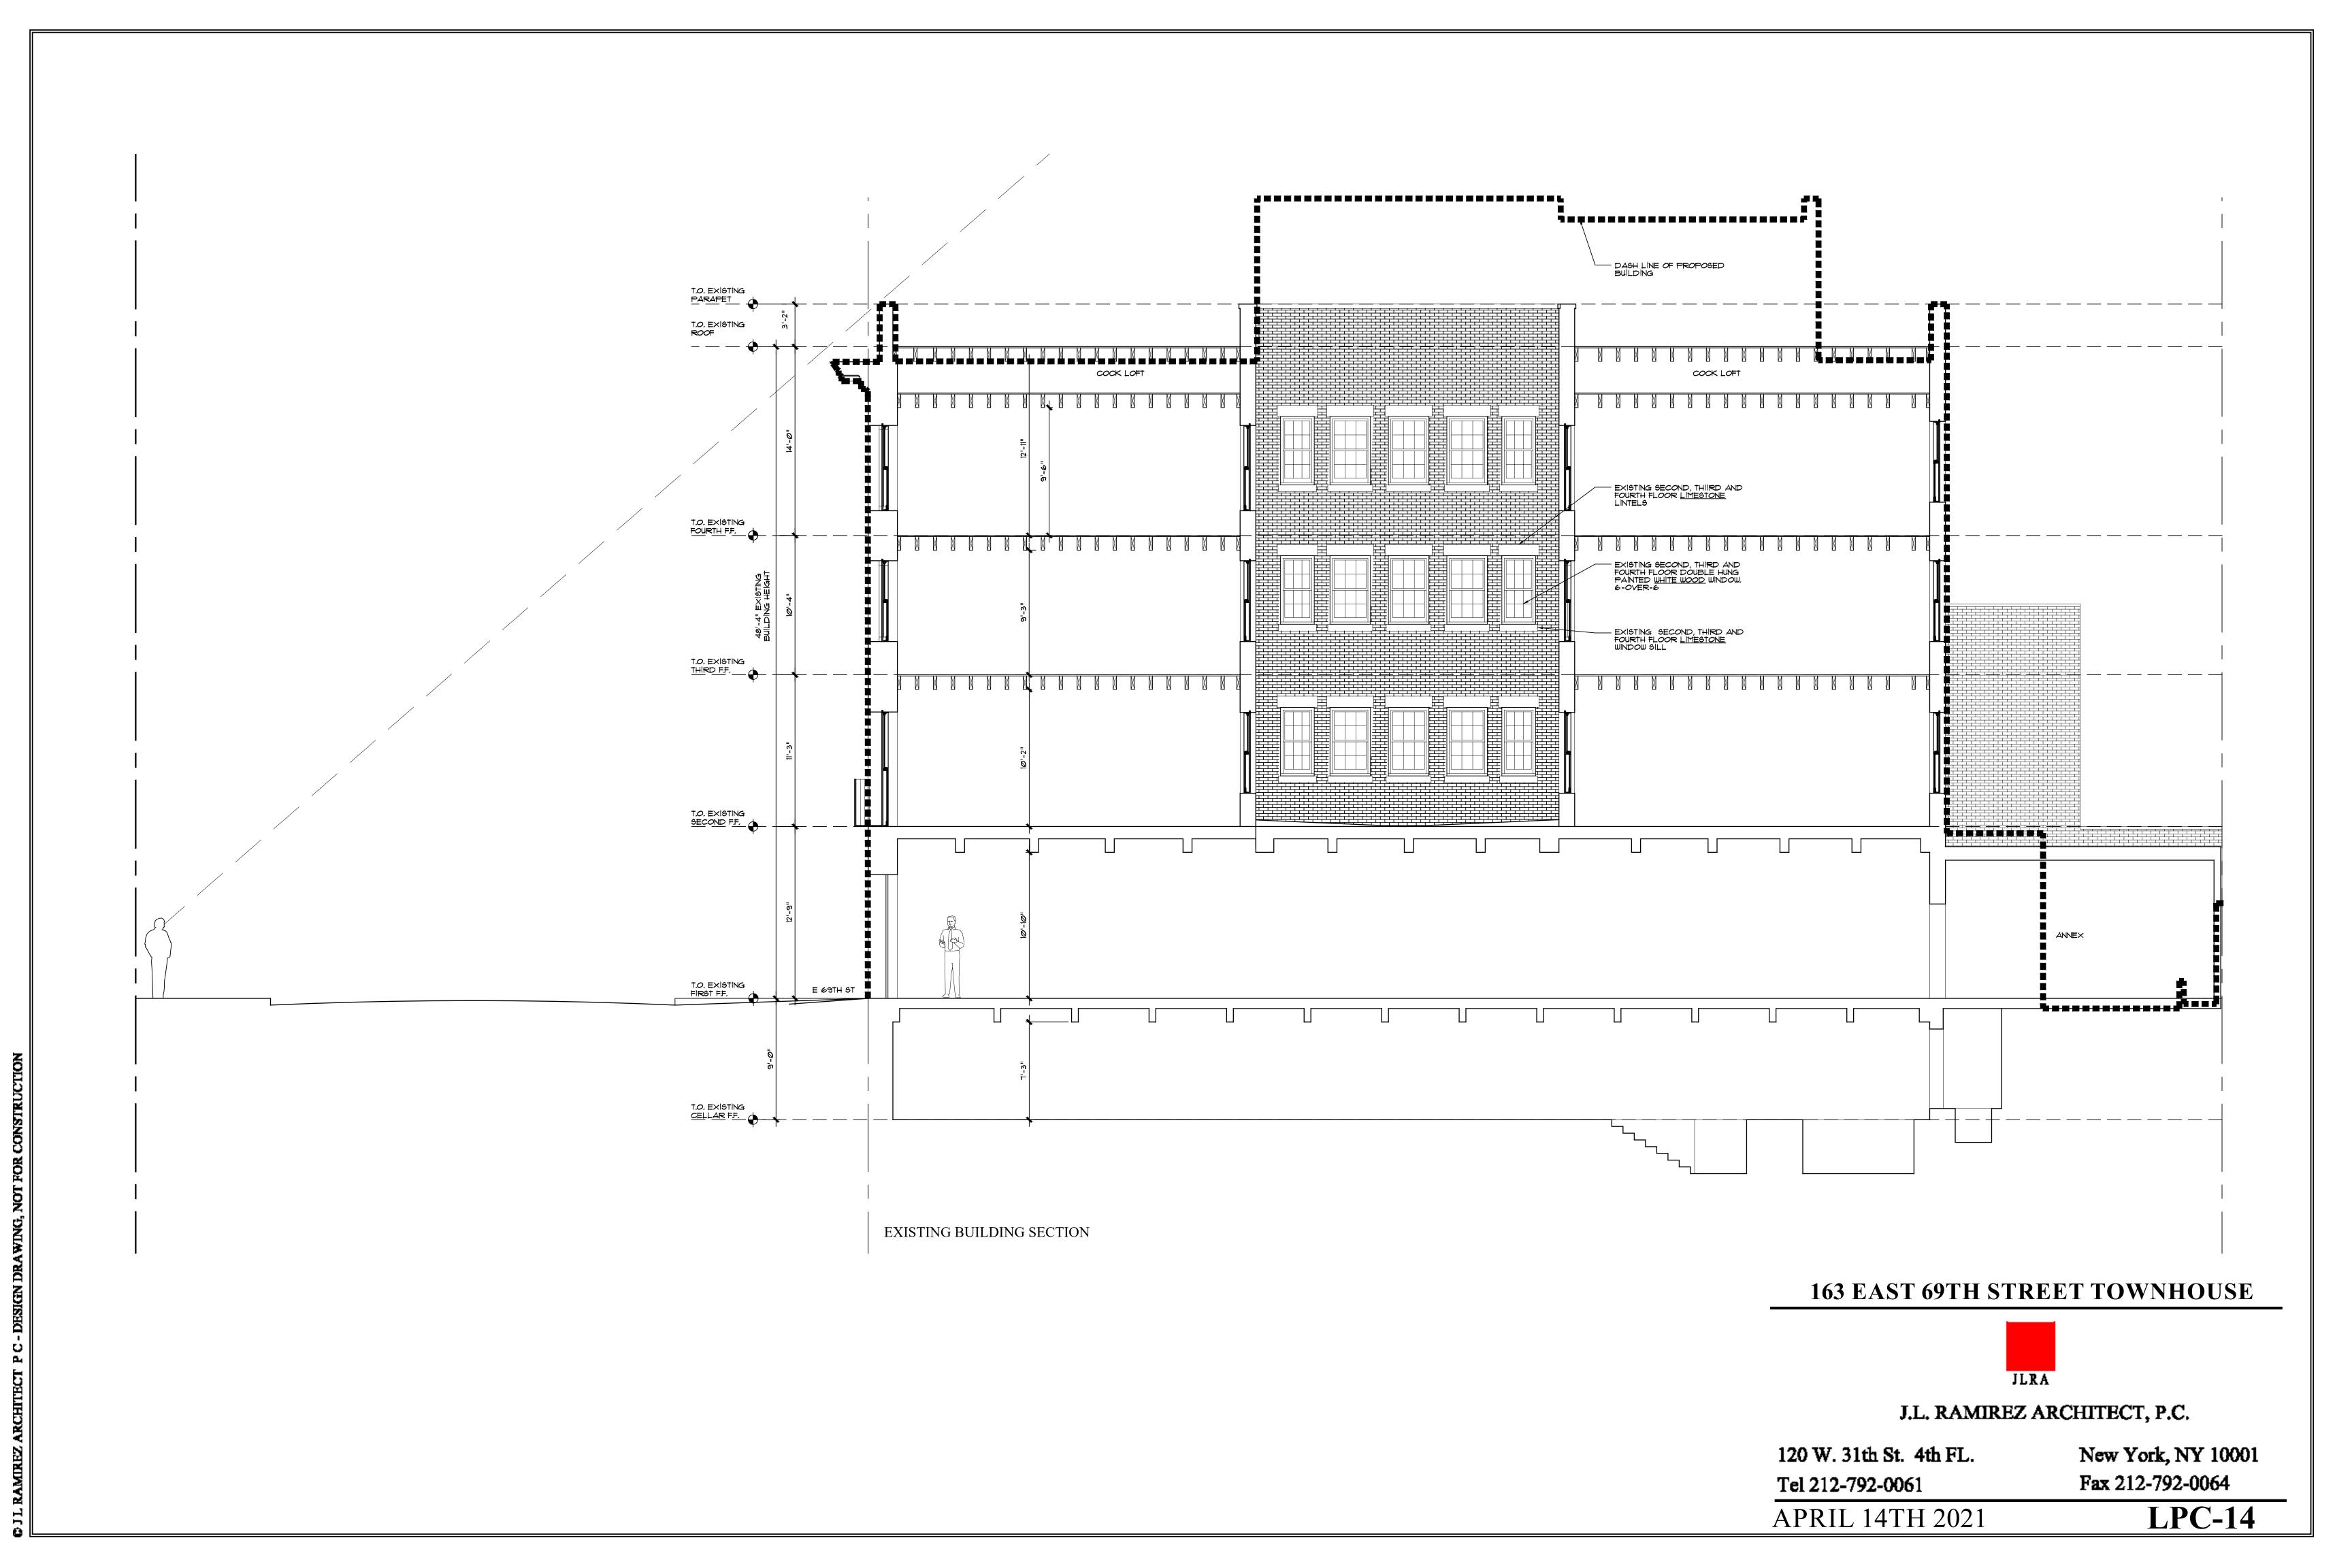

Four-story building; Flemish bond brick facade with brick at the ground floor simulating rustication; central arched entrance flanked by service door and window, both with flat brick arches and keystones; second floor windows set within round arches with contrasting keystones and impost blocks; splayed brick arches with keystones above second and third floor windows; multi-paned window sash; modillioned and dentilled roof cornice.

Richard M. Hoe

1954 - converted to apartment with a storage area for four cars. Alterations

Replaced a third class tenement building (1872-73). Built as a garage and two-family dwelling for Richard Hoe (1851-1925), a banker who lived at 11 East 71st Street. Since 1976 the building has been owned by the Congregation Achpretvia Tal Chaim Shar Hayushor.