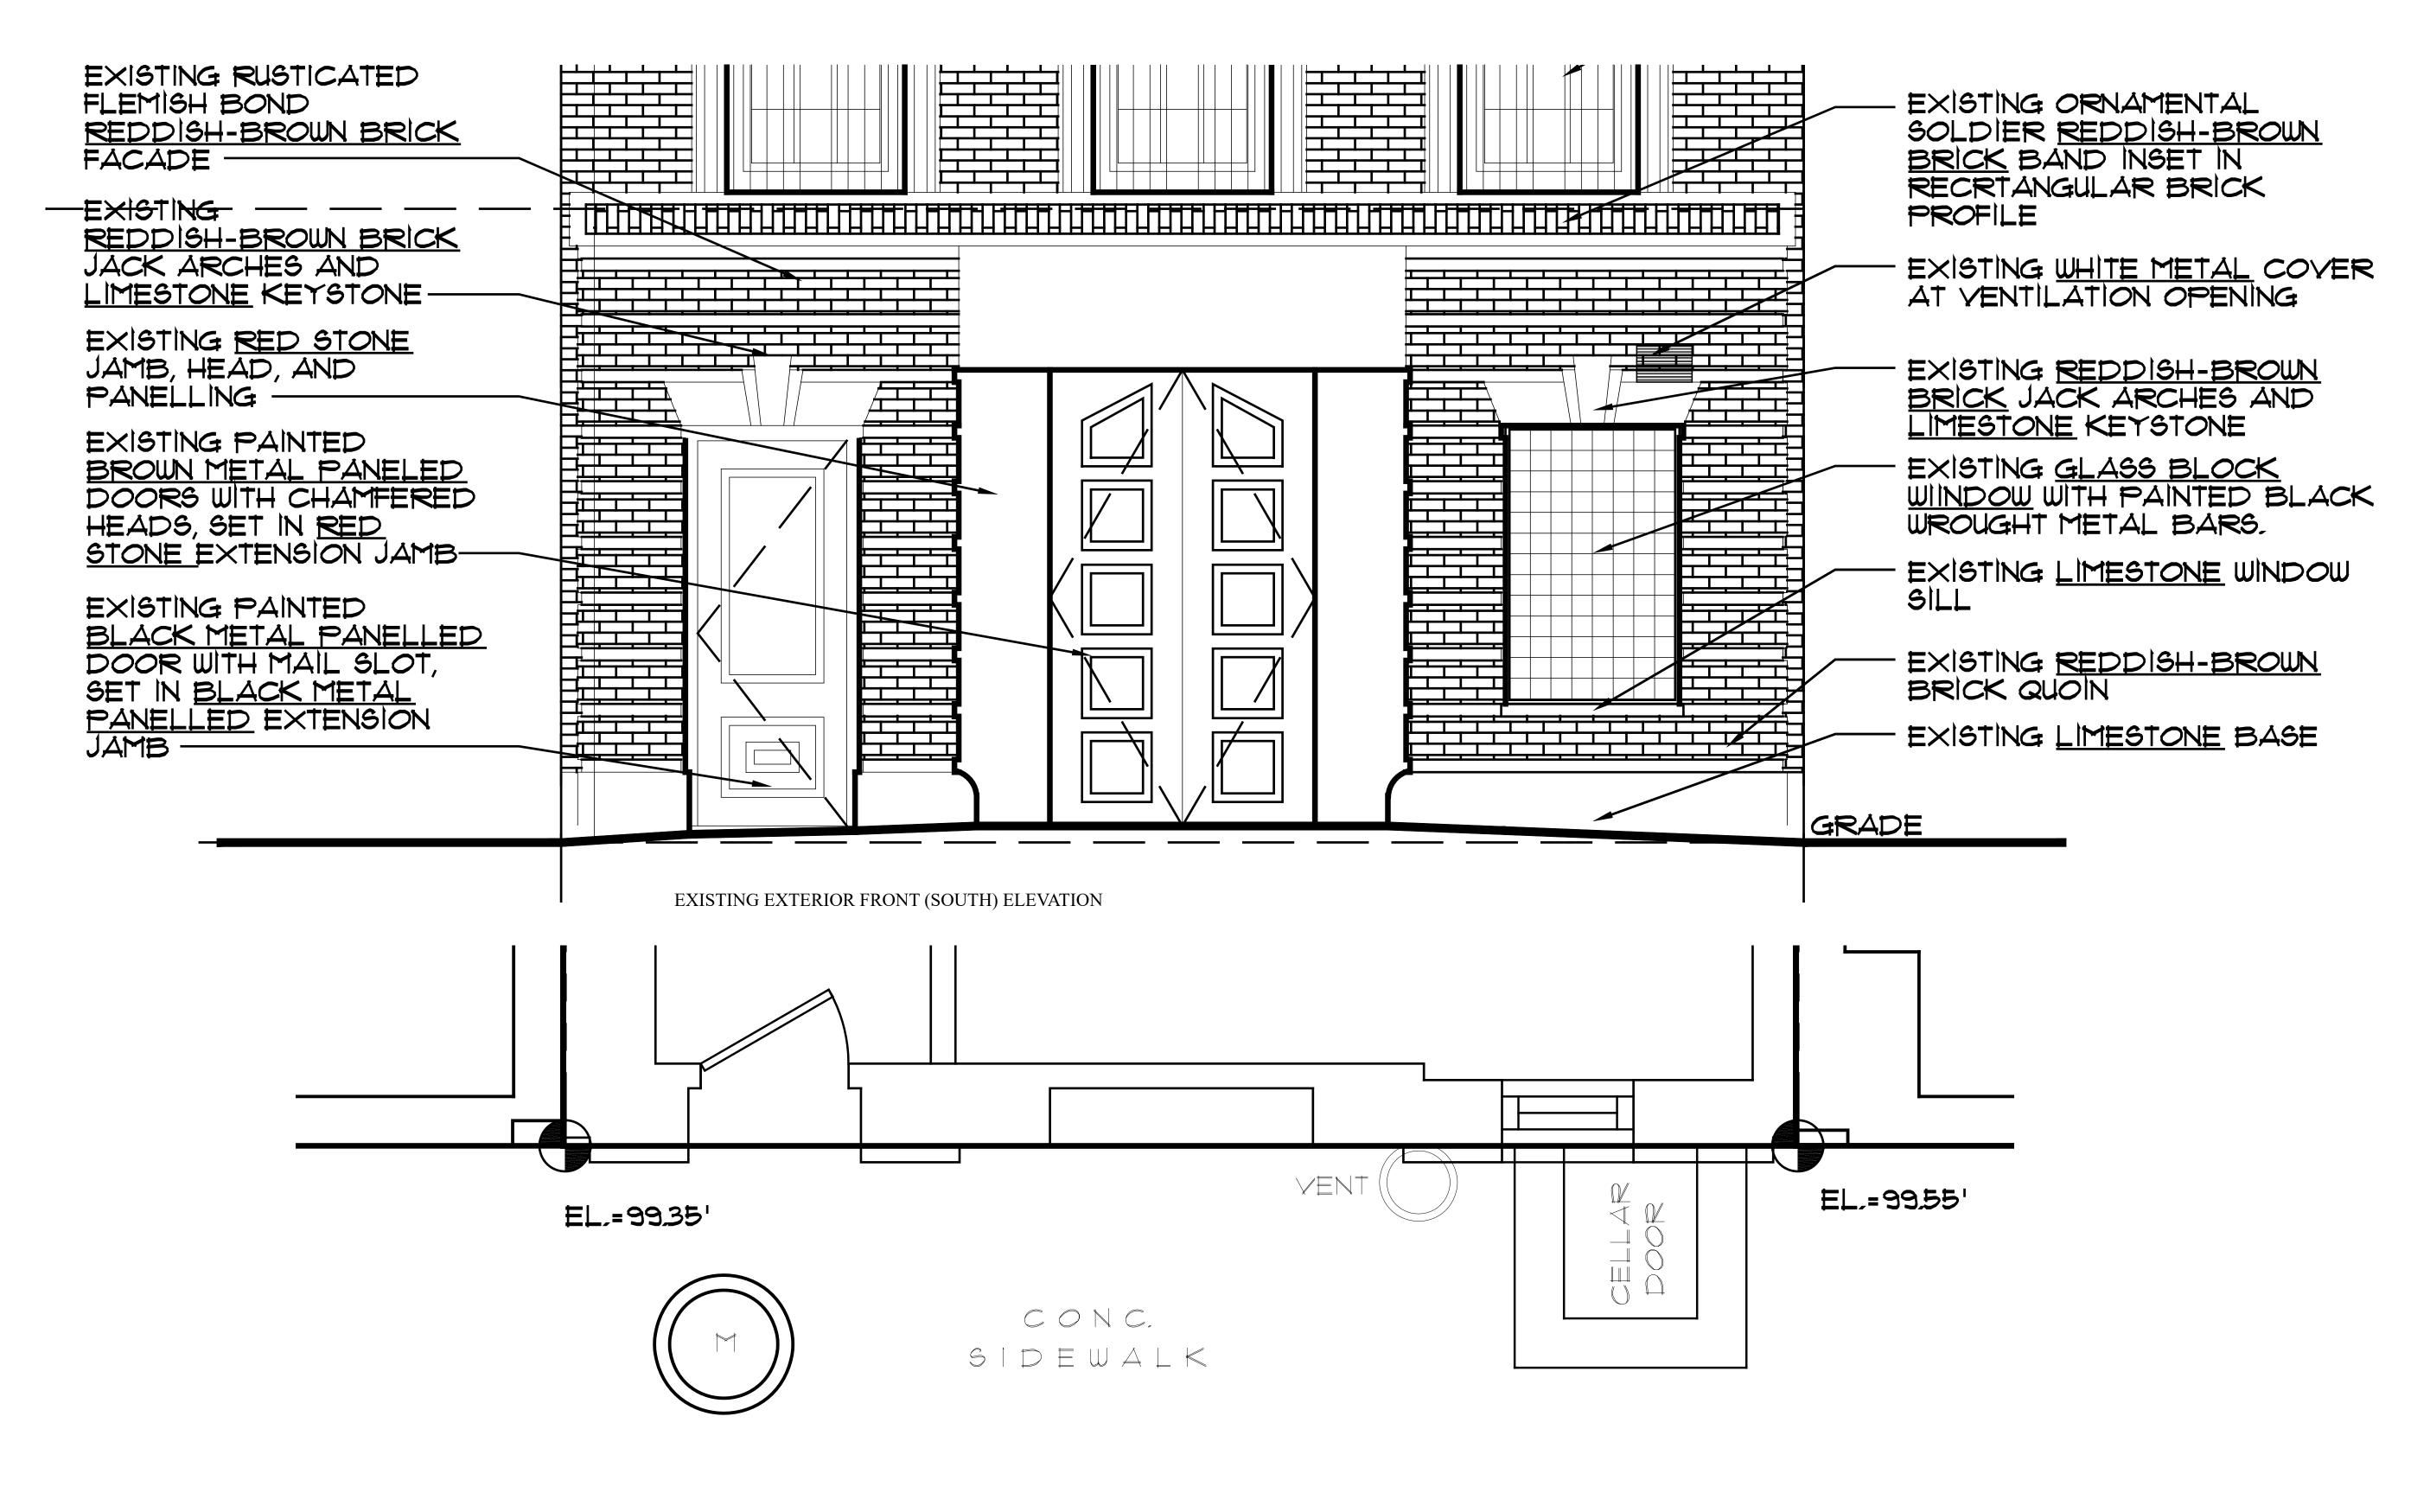

167 EAST

EXISTING EXTERIOR FRONT (SOUTH) ELEVATION

PROPOSED EXTERIOR FRONT (SOUTH) ELEVATION

Four-story building; Flemish bond brick facade with brick at the ground floor simulating rustication; central arched entrance flanked by service door and window, both with flat brick arches and keystones; second floor windows set within round arches with contrasting keystones and impost blocks; splayed brick arches with keystones above second and third floor windows; multi-paned window sash; modillioned and dentilled roof cornice.