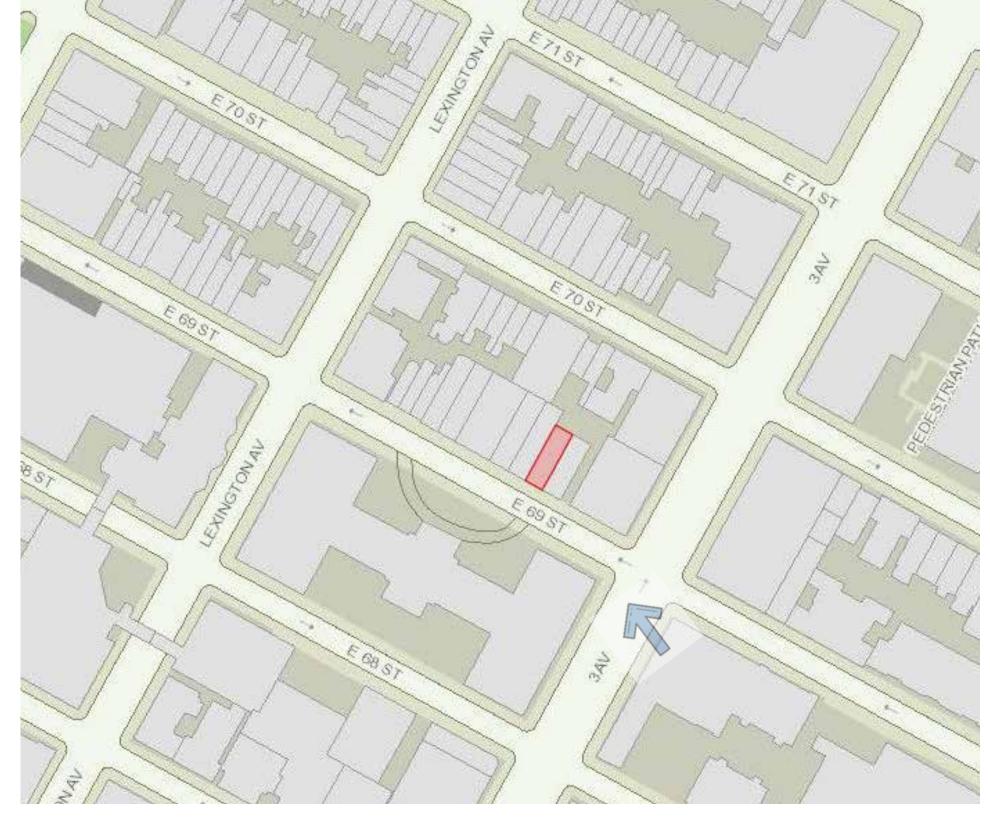

UPPER EAST SIDE HISTORIC DISTRICT MAP

EAST 69TH STREET North Side

No. 163 (1404/31) Architect

ARCHITECTURE

Erected

**HISTORY** 

Style neo-Georgian

Elements

Four-story building; Flemish bond brick facade with brick at the ground floor simulating rustication; central arched entrance flanked by service door and window, both with flat brick arches and keystones; second floor windows set within round arches with contrasting keystones and impost blocks; splayed brick arches with keystones above second and third floor windows; multi-paned window sash; modillioned and dentilled roof cornice.

Richard M. Hoe

1954 - converted to apartment with a storage area for four cars. Alterations

Replaced a third class tenement building (1872-73). Built as a garage and two-family dwelling for Richard Hoe (1851-1925), a banker who lived at 11 East 71st Street. Since 1976 the building has been owned by the Congregation Achpretvia Tal Chaim Shar Hayushor.