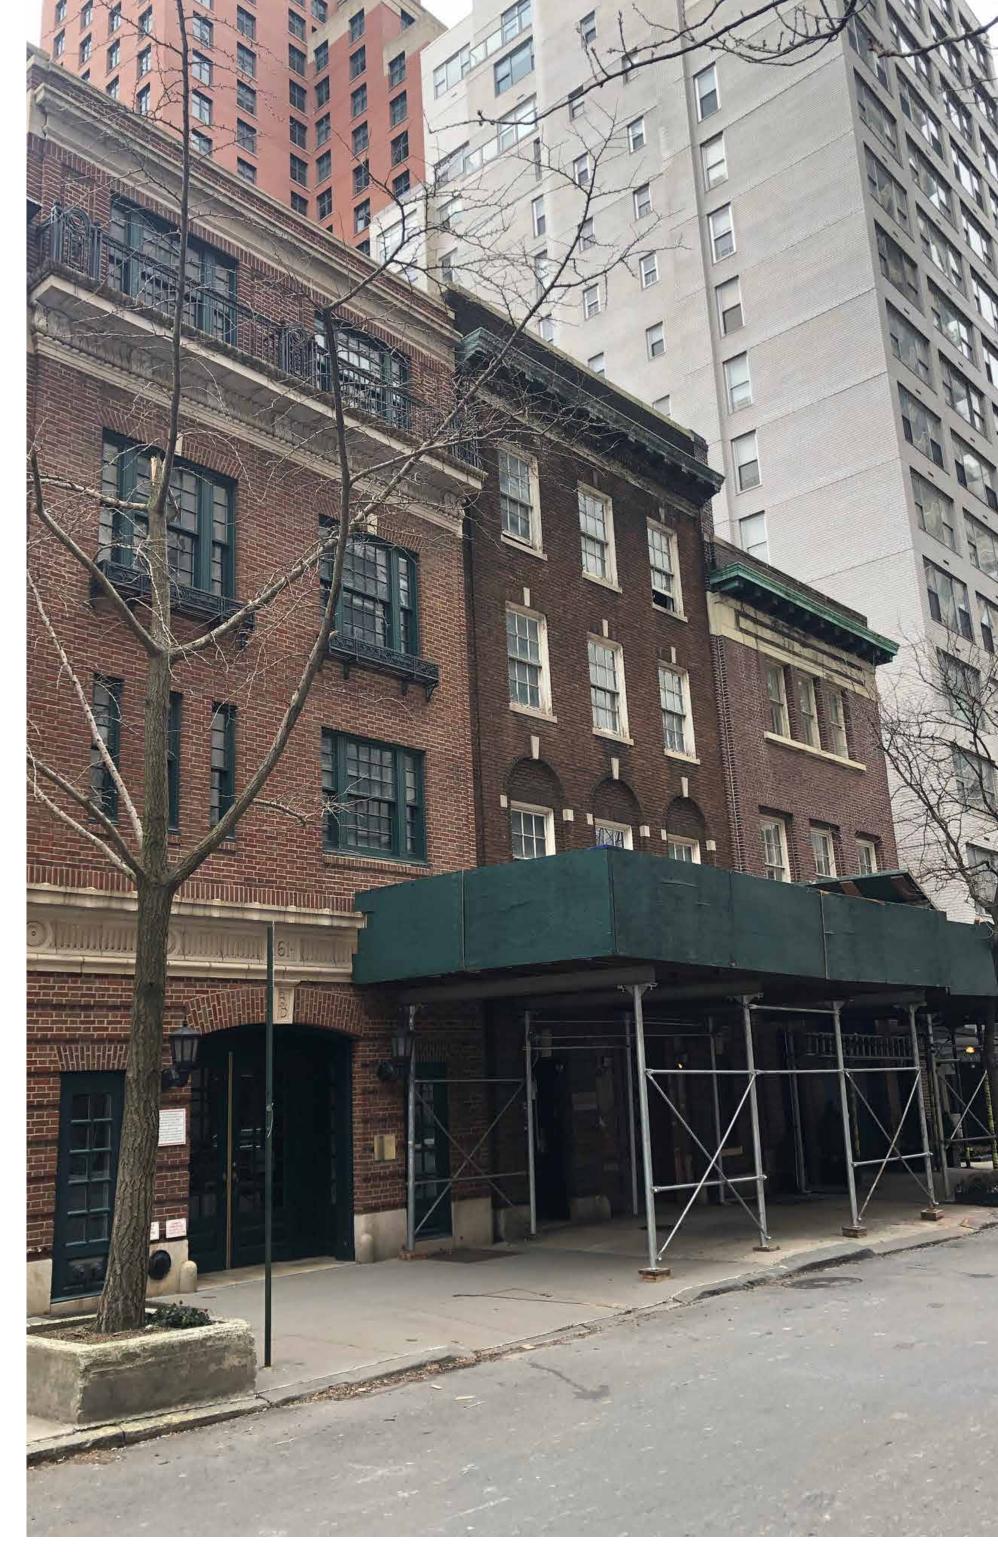

Four-story building; Flemish bond brick facade with brick at the ground floor simulating rustication; central arched entrance flanked by service door and window, both with flat brick arches and keystones; second floor windows set within round arches with contrasting keystones and impost blocks; splayed brick arches with keystones above second and third floor windows; multi-paned window sash; modillioned and dentilled roof cornice.

Richard M. Hoe

1954 - converted to apartment with a storage area for four cars. Alterations

Replaced a third class tenement building (1872-73). Built as a garage and two-family dwelling for Richard Hoe (1851-1925), a banker who lived at 11 East 71st Street. Since 1976 the building has been owned by the Congregation Achpretvia Tal Chaim Shar Hayushor.