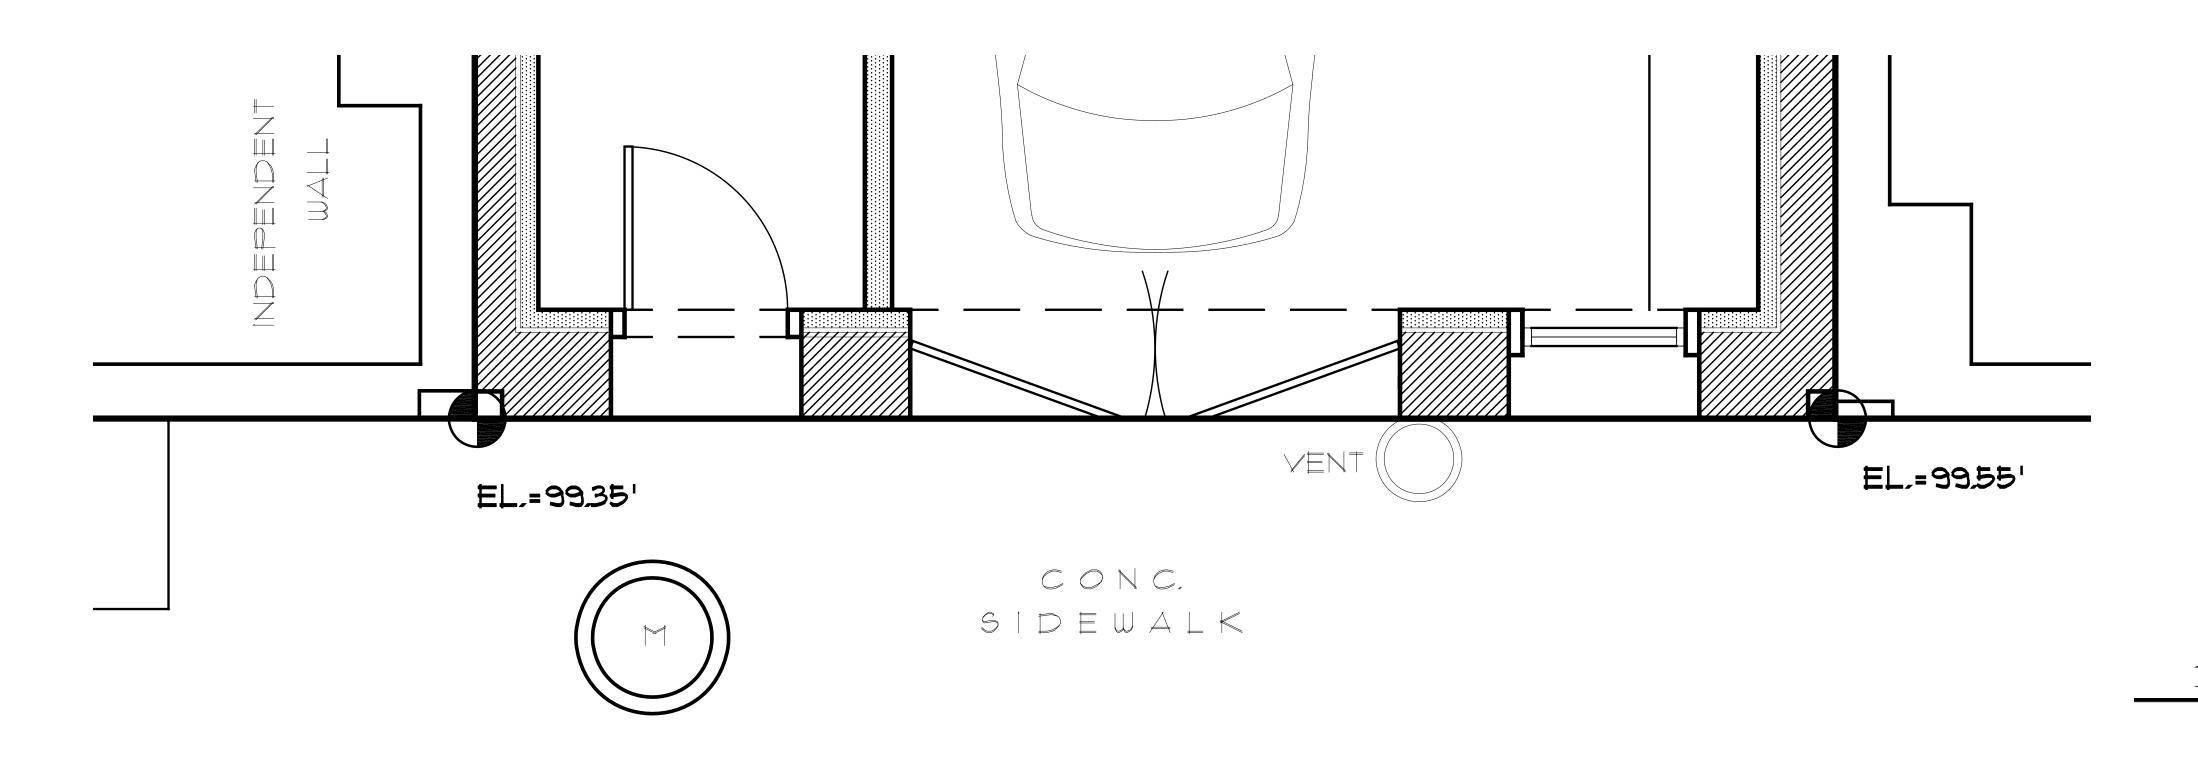

# J.L. RAMIREZ ARCHITECT, P.C.

120 W. 31th St. 4th FL. Tel 212-792-0061 New York, NY 10001 Fax 212-792-0064

APRIL 14TH 2021

EXISTING GROUND FLOOR PLAN

PROPOSED GROUND FLOOR PLAN