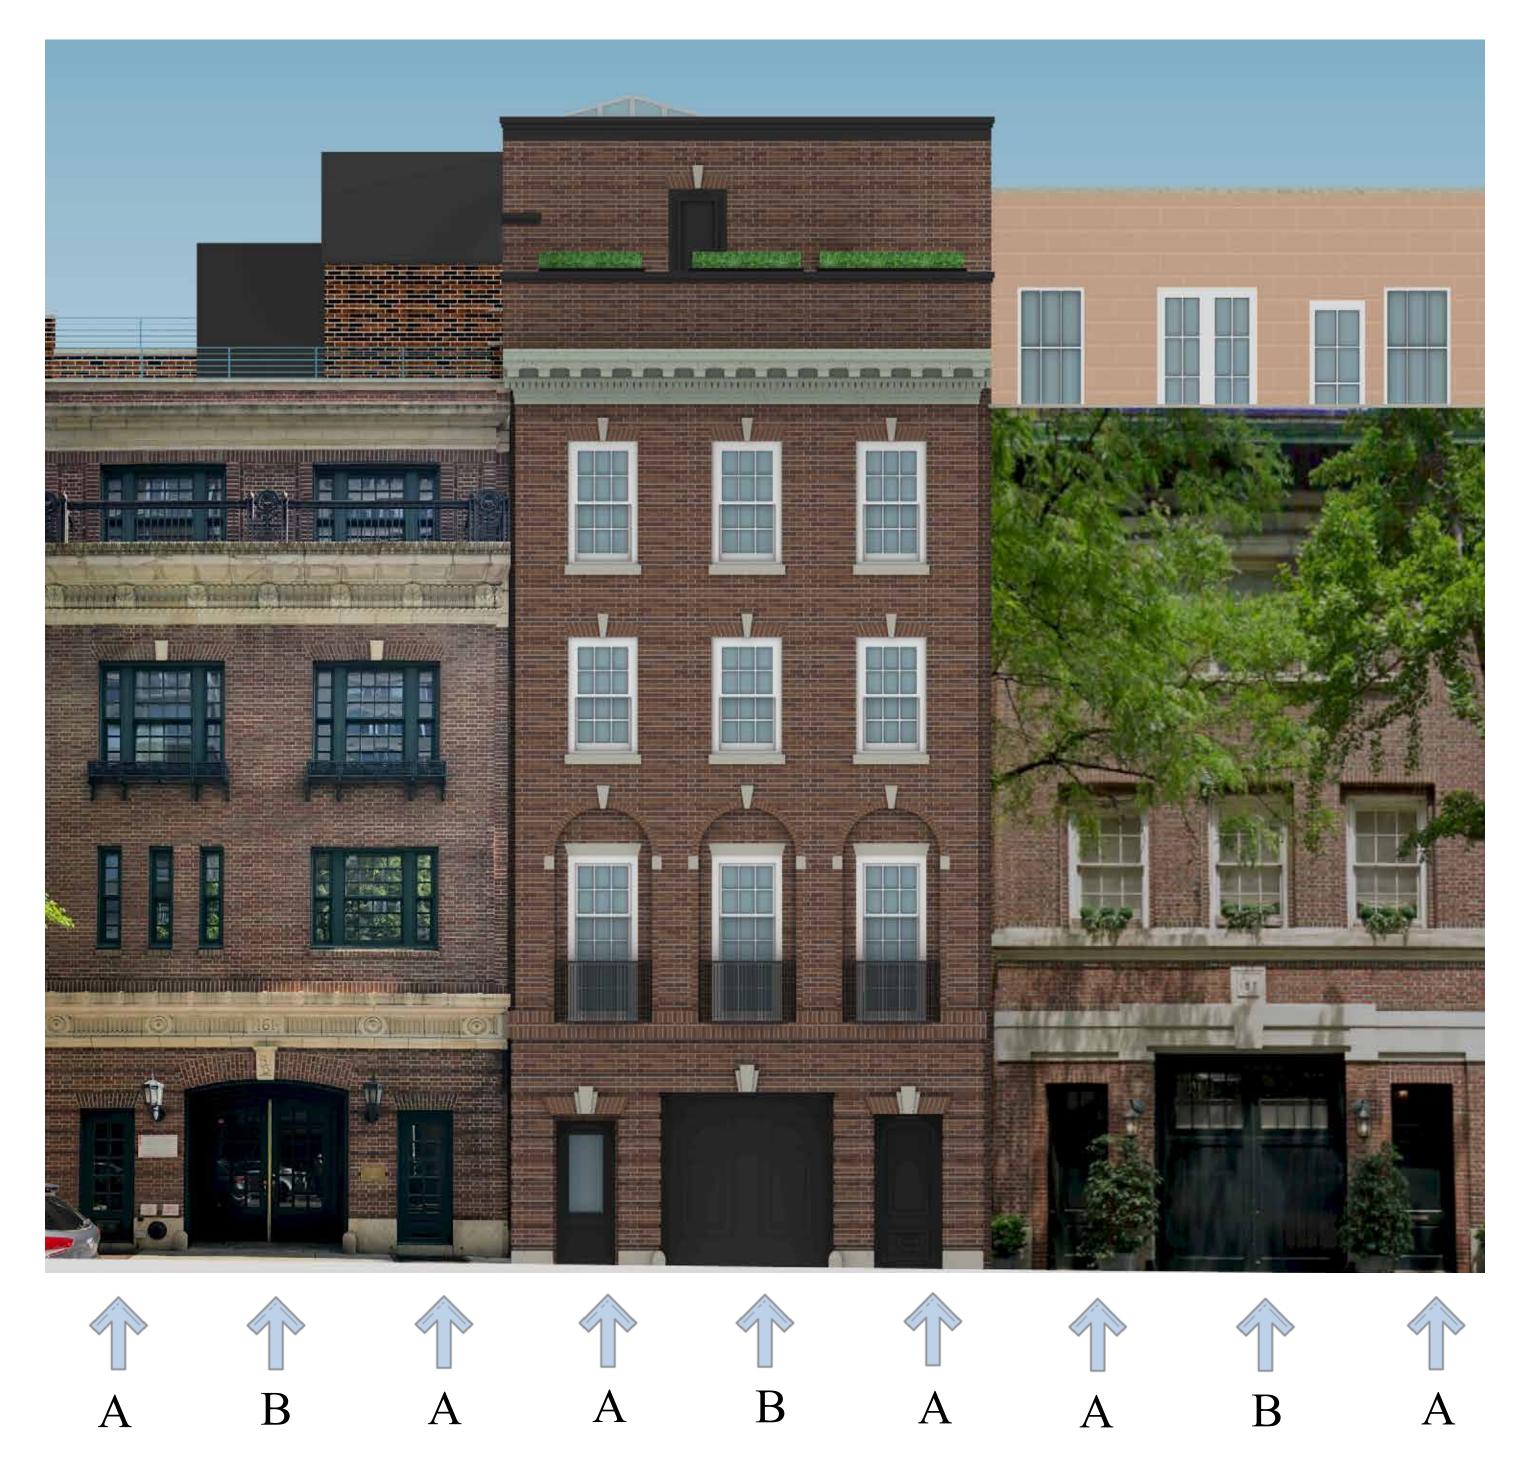

APRIL 14TH 2021

163 EAST

167 EAST

161 EAST

163 EAST

167 EAST

PROPOSED EXTERIOR FRONT (SOUTH) ELEVATION

167 EAST

EXISTING EXTERIOR FRONT (SOUTH) ELEVATION

PROPOSED EXTERIOR FRONT (SOUTH) ELEVATION