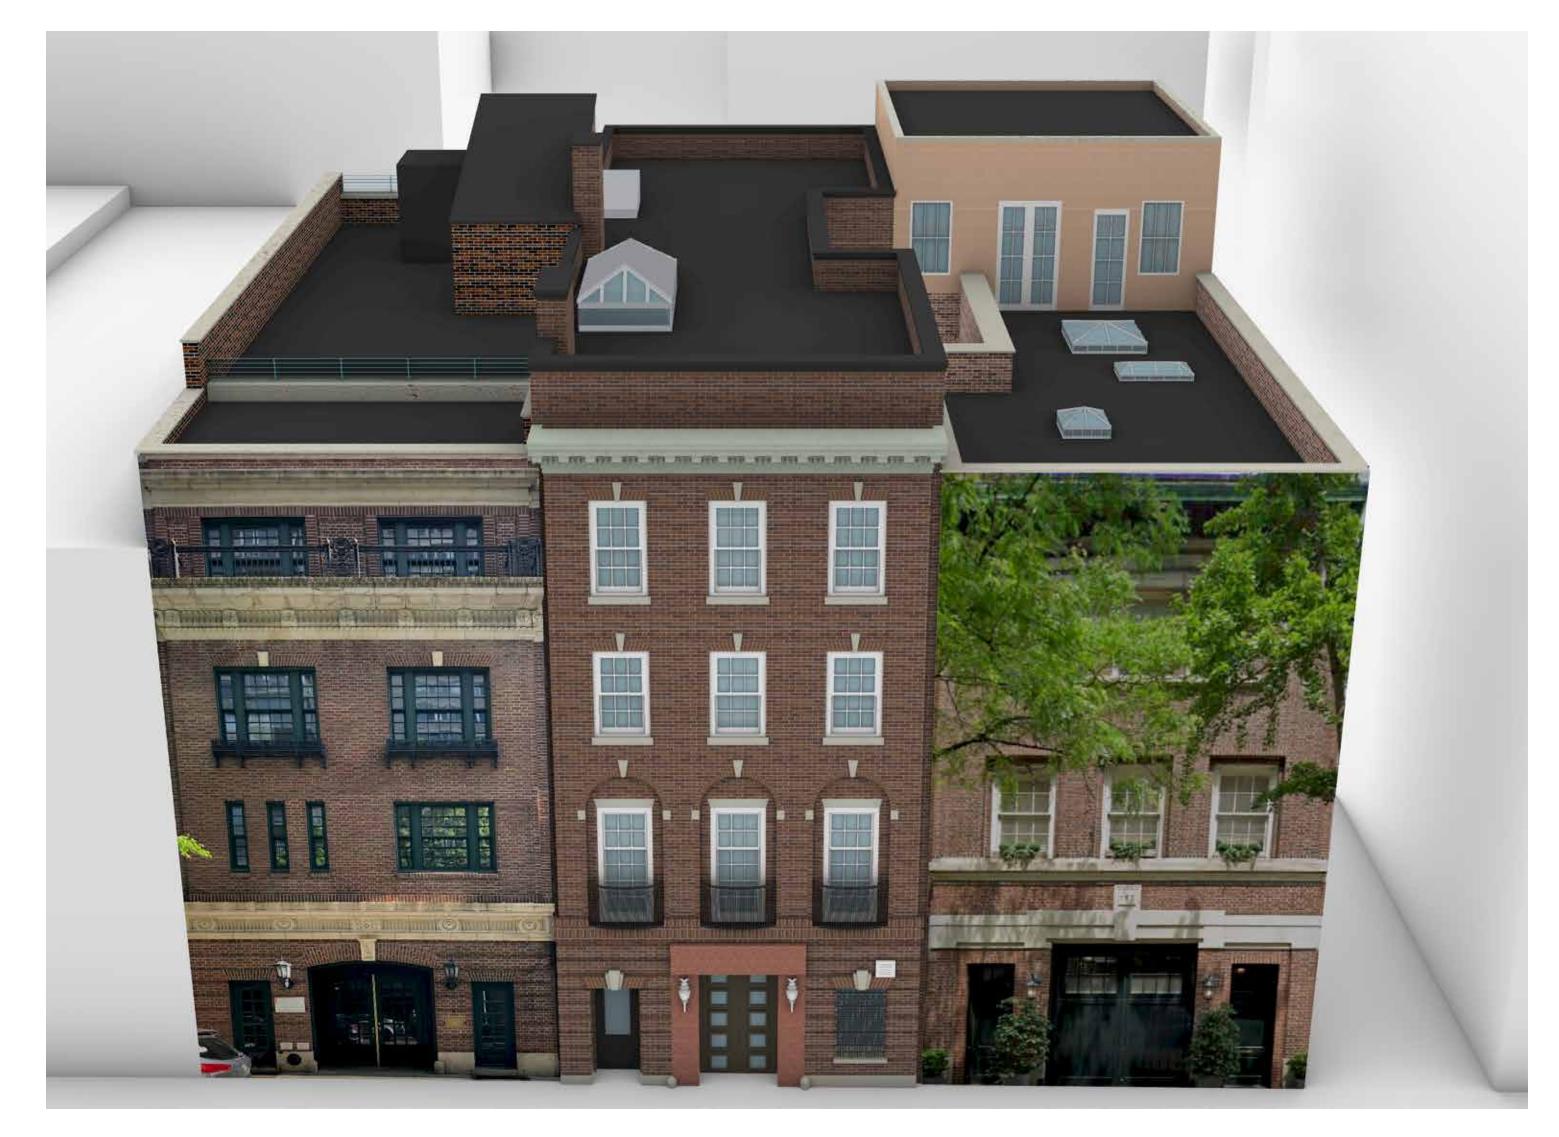

E



J.L. RAMIREZ ARCHITECT, P.C.

120 W. 31th St. 4th FL. Tel 212-792-0061

New York, NY 10001 Fax 212-792-0064

**APRIL 14TH 2021** 

LPC-9

**APRIL 14TH 2021** 



163 EAST 69TH STREET, 2020



163 EAST 69TH STREET, 1940s



# J.L. RAMIREZ ARCHITECT, P.C.

120 W. 31th St. 4th FL. Tel 212-792-0061 New York, NY 10001 Fax 212-792-0064

APRIL 14TH 2021



EXISTING GROUND FLOOR PLAN

#### 163 EAST 69TH STREET TOWNHOUSE



J.L. RAMIREZ ARCHITECT, P.C.

120 W. 31th St. 4th FL. Tel 212-792-0061 New York, NY 10001 Fax 212-792-0064

**APRIL 14TH 2021** 



PROPOSED EXTERIOR FRONT (SOUTH) ELEVATION



PROPOSED GROUND FLOOR PLAN

#### 163 EAST 69TH STREET TOWNHOUSE



J.L. RAMIREZ ARCHITECT, P.C.

120 W. 31th St. 4th FL. Tel 212-792-0061 New York, NY 10001 Fax 212-792-0064

**APRIL 14TH 2021** 







EXISTING EXTERIOR FRONT (SOUTH) RENDERING

PROPOSED EXTERIOR FRONT (SOUTH) RENDERING



# J.L. RAMIREZ ARCHITECT, P.C.

120 W. 31th St. 4th FL. Tel 212-792-0061 New York, NY 10001 Fax 212-792-0064

APRIL 14TH 2021







#### J.L. RAMIREZ ARCHITECT, P.C.

120 W. 31th St. 4th FL. Tel 212-792-0061

New York, NY 10001 Fax 212-792-0064

**APRIL 14TH 2021** 





EXISTING STREET VIEW ON 69TH STREET, LOOKING EASTWARD

PROPOSED STREET VIEW ON 69TH STREET, LOOKING EASTWARD (MINOR VISIBILITY FIFTH FLOOR)



J.L. RAMIREZ ARCHITECT, P.C.

120 W. 31th St. 4th FL. Tel 212-792-0061 New York, NY 10001 Fax 212-792-0064

APRIL 14TH 2021



EXISTING STREET VIEW ON 69TH STREET, LOOKING EASTWARD



PROPOSED STREET VIEW ON 69TH STREET, LOOKING EASTWARD (NON VISIBLE FIFTH FLOOR)





# J.L. RAMIREZ ARCHITEC