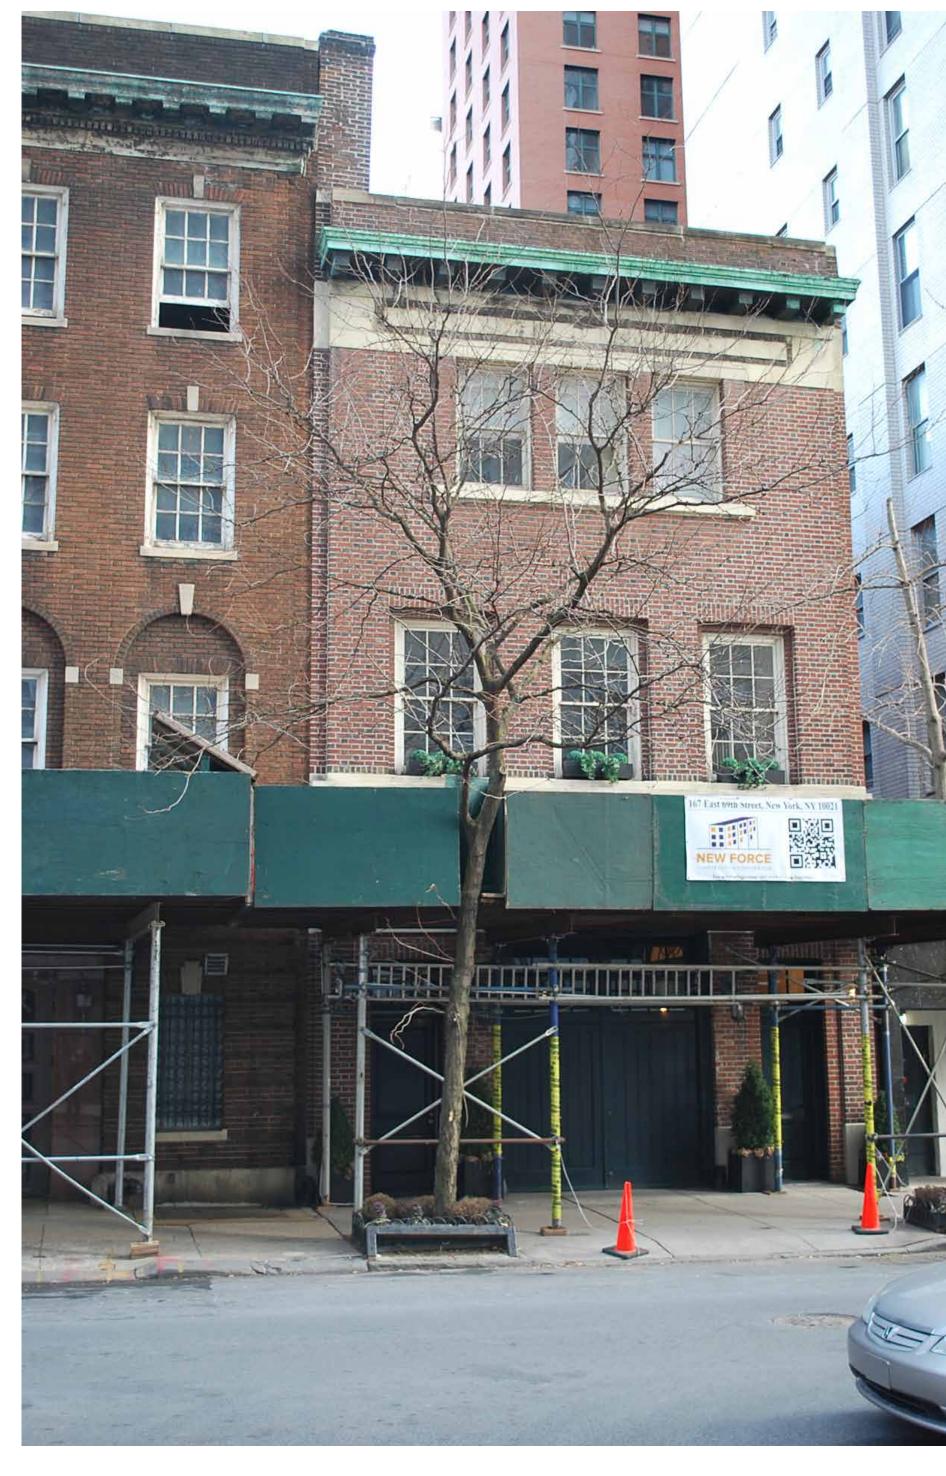

APRIL 14TH 2021

163 EAST

167 EAST

161 EAST

163 EAST

167 EAST

PROPOSED EXTERIOR FRONT (SOUTH) ELEVATION

167 EAST

EXISTING EXTERIOR FRONT (SOUTH) ELEVATION

PROPOSED EXTERIOR FRONT (SOUTH) ELEVATION

#### 163 EAST 69TH STREET TOWNHOUSE

J.L. RAMIREZ ARCHITECT, P.C.

120 W. 31th St. 4th FL. Tel 212-792-0061 New York, NY 10001 Fax 212-792-0064

**APRIL 14TH 2021** 

PROPOSED EXTERIOR FRONT (SOUTH) ELEVATION