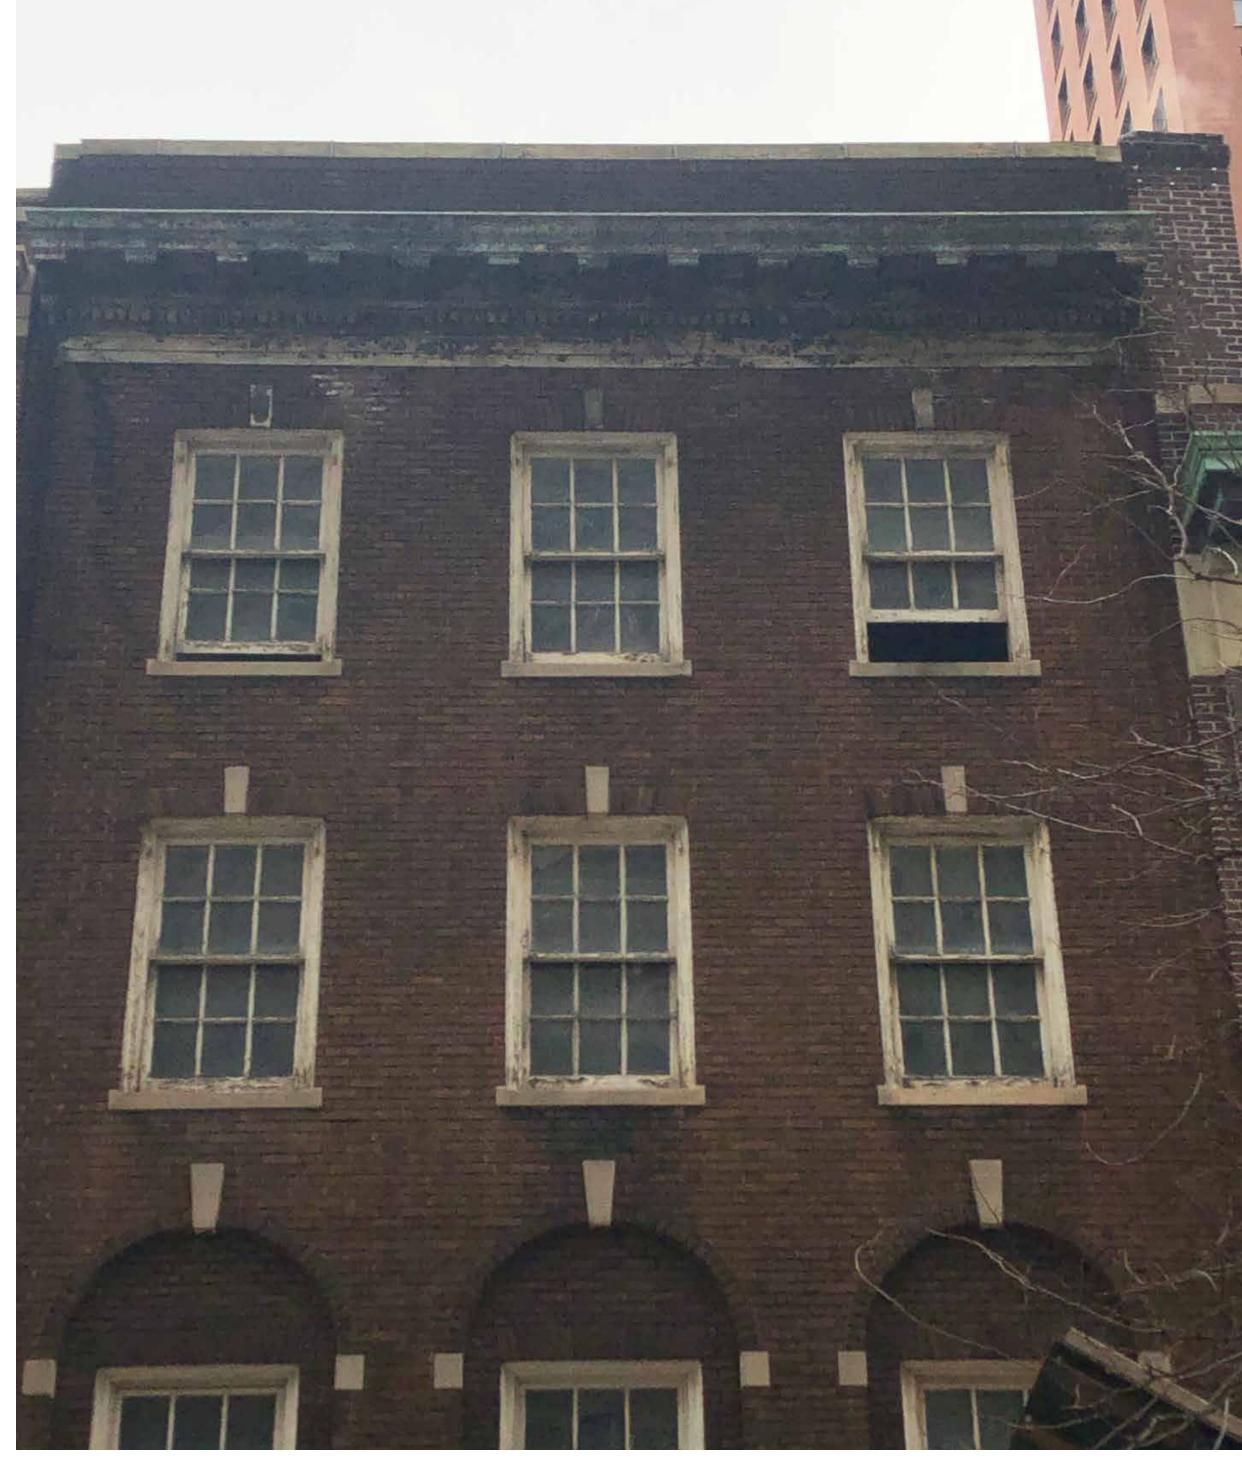

#### 163 EAST 69TH STREET TOWNHOUSE

J.L. RAMIREZ ARCHITECT, P.C.

120 W. 31th St. 4th FL. Tel 212-792-0061

New York, NY 10001 Fax 212-792-0064

**APRIL 14TH 2021** 

167 EAST 69TH STREET, 2021

DETERIORATION OF CORNICE AND DOUBLE HUNG WINDOWS

CORNICE AND DOUBLE HUNG WINDOWS EXITING CONDITION

# J.L. RAMIREZ ARCHITECT, P.C.

120 W. 31th St. 4th FL. Tel 212-792-0061 New York, NY 10001 Fax 212-792-0064

APRIL 14TH 2021

EXISTING CONDITIONS OF MAIN ENTRY WOOD DOOR.

EXISTING CONDITIONS OF FOURTH FLOOR WINDOW AND CORNICE.