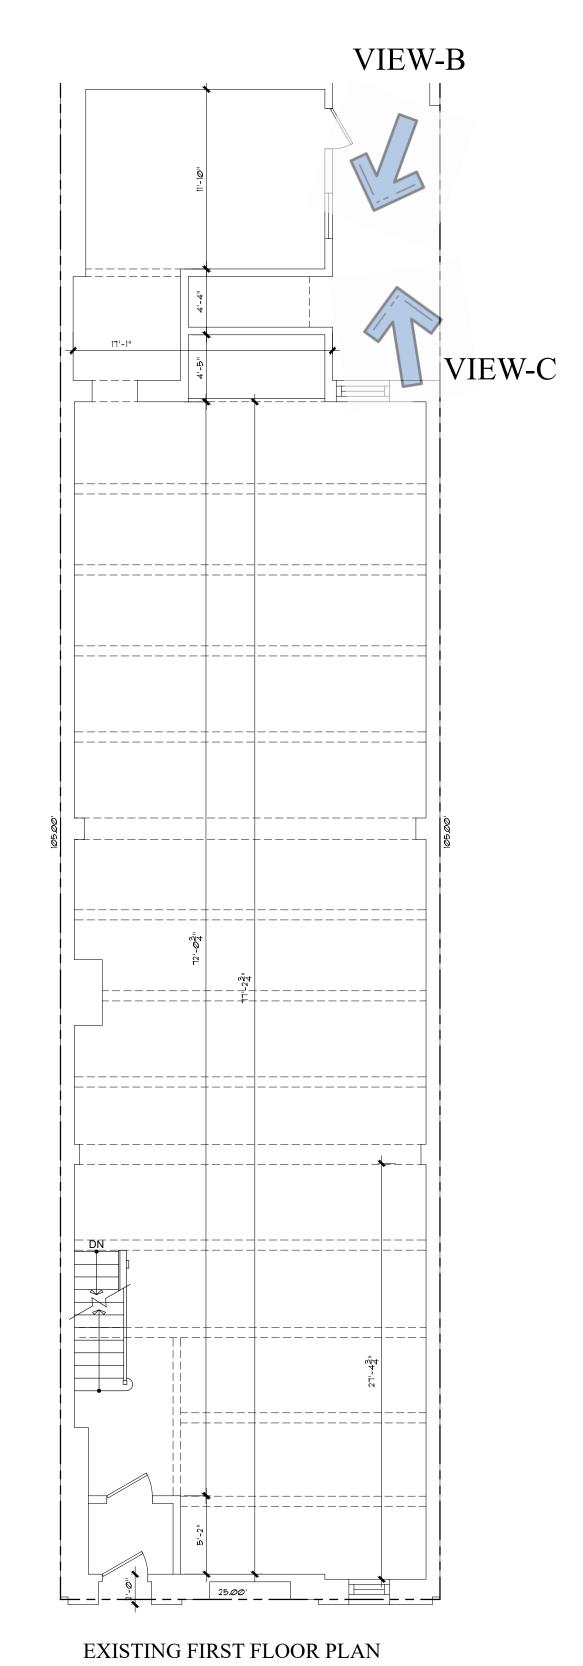

# J.L. RAMIREZ ARCHITECT, P.C.

120 W. 31th St. 4th FL. Tel 212-792-0061 New York, NY 10001 Fax 212-792-0064

APRIL 14TH 2021

EXISTING GROUND FLOOR PLAN

PROPOSED GROUND FLOOR PLAN