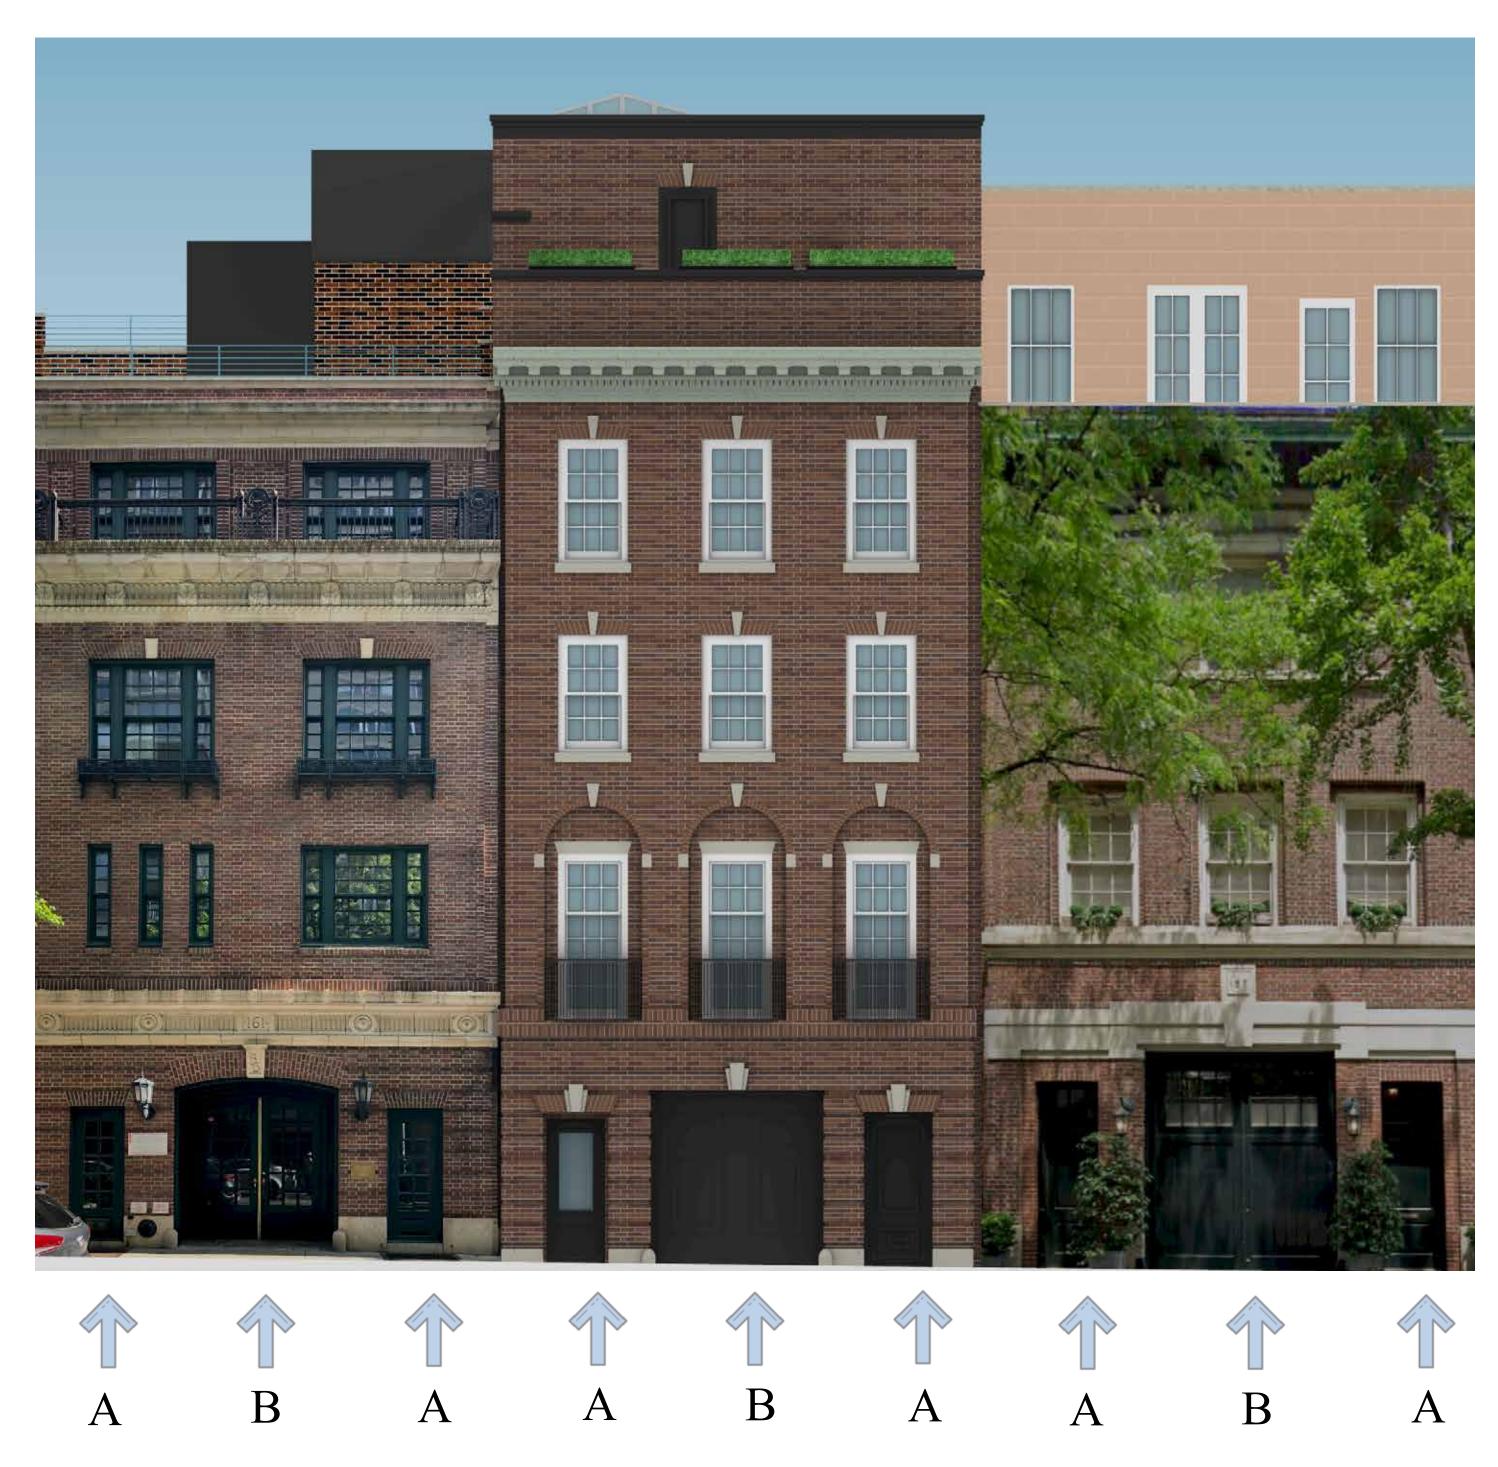

APRIL 14TH 2021

163 EAST

167 EAST

161 EAST

163 EAST

167 EAST

PROPOSED EXTERIOR FRONT (SOUTH) ELEVATION

167 EAST

EXISTING EXTERIOR FRONT (SOUTH) ELEVATION

PROPOSED EXTERIOR FRONT (SOUTH) ELEVATION

#### 163 EAST 69TH STREET TOWNHOUSE

J.L. RAMIREZ ARCHITECT, P.C.

120 W. 31th St. 4th FL. Tel 212-792-0061 New York, NY 10001 Fax 212-792-0064

**APRIL 14TH 2021** 

PROPOSED EXTERIOR FRONT (SOUTH) ELEVATION