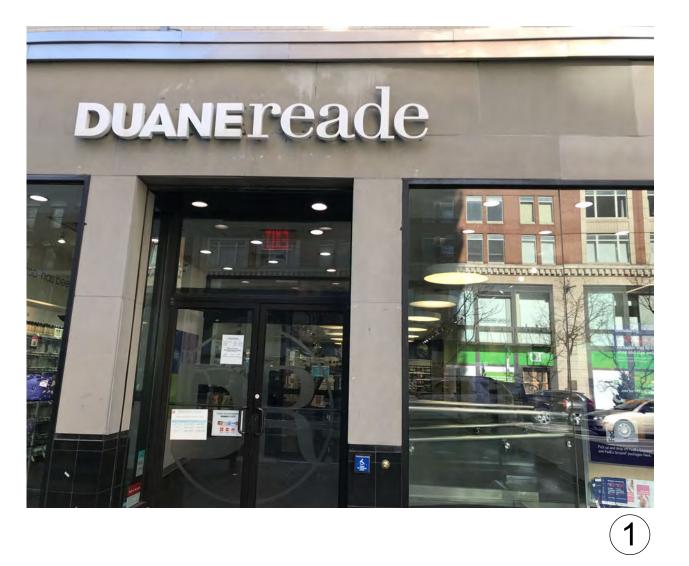

### NOTE:

ADA ACCESS TO OFFICE EXISTS THROUGH RESIDENTIAL LOBBY ON 66TH STREET ENTRANCE



17'-8" PROPERTY LINE PROPERTY LINE 17'-8" **TOP VIEW EAST 65TH STREET PARTIAL PLOT PLAN** 

# COMMERCIAL AWNING/CANOPY

#### 201 EAST 65TH STREET

studios

NOTE:

ADA ACCESS TO OFFICE EXISTS THROUGH RESIDENTIAL LOBBY ON 66TH STREET ENTRANCE

# **EXISTING CONDITIONS**





STAIRS TO MEDICAL OFFICE

# PROPOSED CONDITIONS





C) SOUTHWEST PERSPECTIVE





**DIRECTORY** 



**PARTIAL PLOT PLAN** 

### 201 EAST 65TH STREET

201 East 65th Street New York, NY 10065

KUSHNER STUDIOS
55 LIBERTY STREET
2ND FLOOR
NEW YORK CITY
10005
212.965.0914
E + 212.965.0914

# **NOTE:**

ADA ACCESS TO OFFICE EXISTS THROUGH RESIDENTIAL LOBBY ON 66TH STREET ENTRANCE

### **EXISTING AWNINGS & CANOPIES ON THE BUILDING**







# PLOT PLAN LEGEND



### PROPOSED AWNING/CANOPY