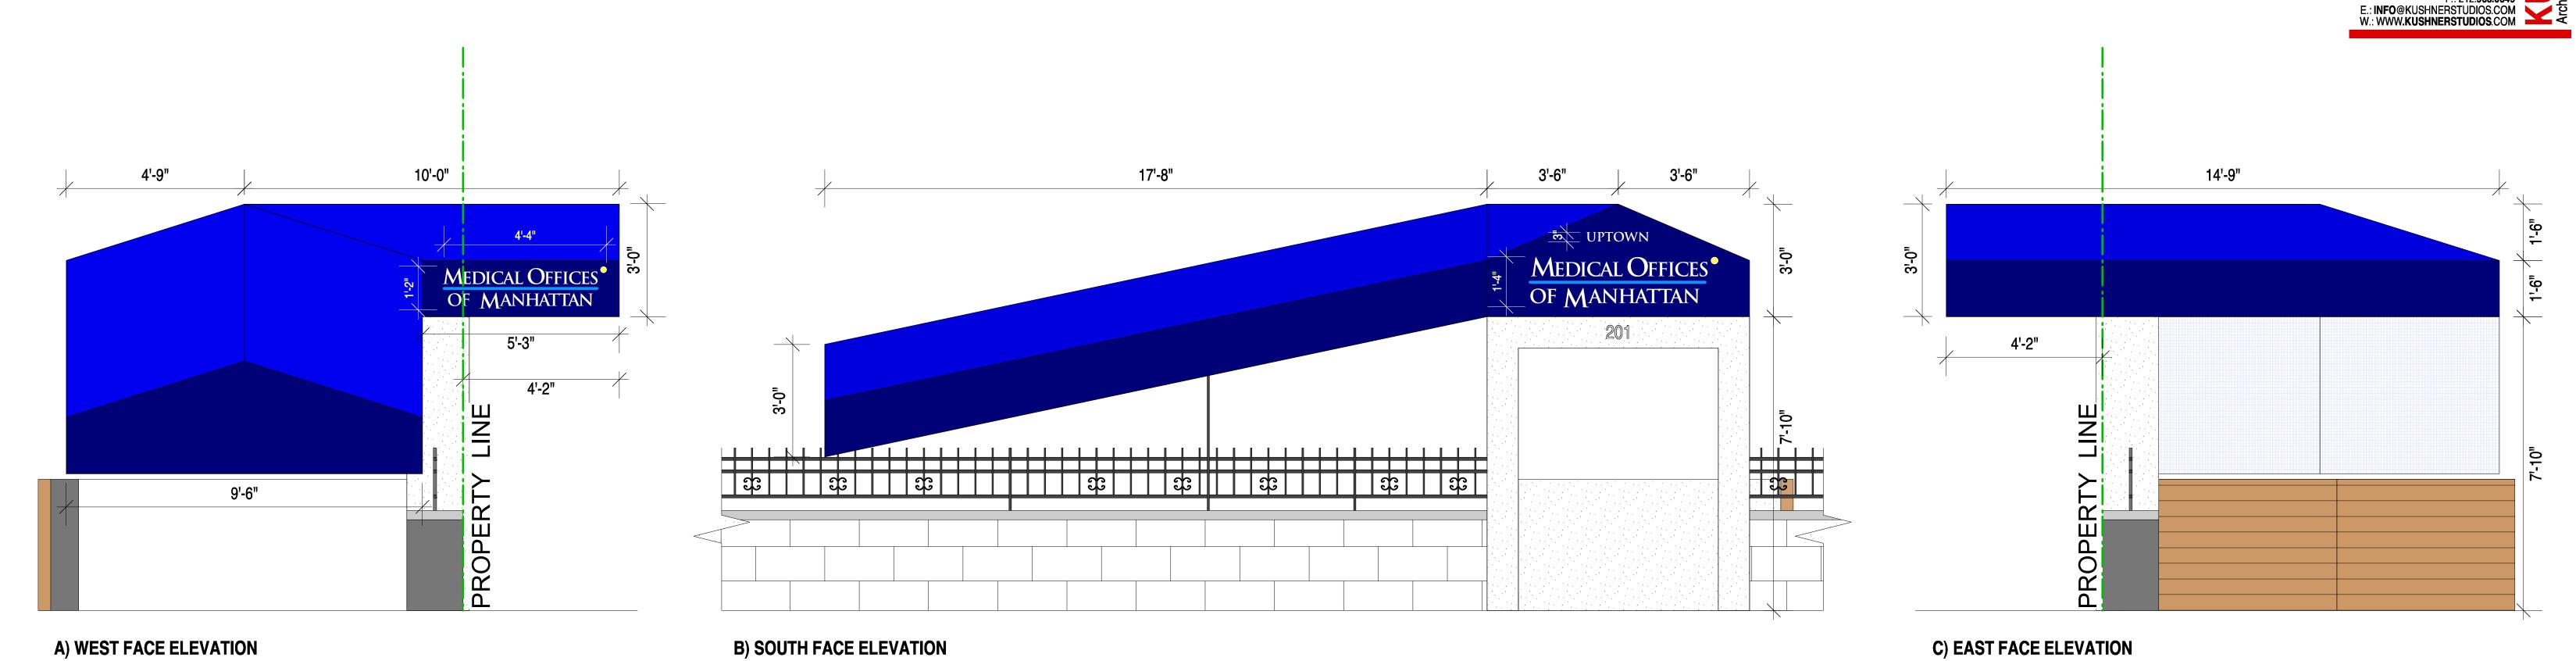

INDICATED.

THERE WILL BE NO CHANGE IN USE, OCCUPANCY OR EGRESS.

### **LOCATION MAPS**







DEPARTMENT OF FINANCE TAX MAP

### **NOTE:**

ADA ACCESS TO OFFICE EXISTS THROUGH RESIDENTIAL LOBBY ON 66TH STREET ENTRANCE

**SANBORN MAP** 

# **EXISTING BUILDING CONDITIONS**



3RD AVENUE BETWEEN 65TH & 66TH STREET









EAST 65TH STREET



studios

## **AWNING - CANOPY SPECIFICATIONS**

-Fabric: "Cooley-Brite" Brand CBL 16 Intense Blue

- Transaparent
  Waterproof Eradicable Substrate Fabric
  -Lettering: White Illuminated Lettering
  -Frame: 1" Square Staple System Aluminum Frame
  -Poles: 2" Square Pacific Blue Coated Metal Tubing
  -Illumination: 8' & 4' Exterior 6500K White LED Light Fixture



### NOTE:

ADA ACCESS TO OFFICE EXISTS THROUGH RESIDENTIAL LOBBY ON 66TH STREET ENTRANCE



17'-8" PROPERTY LINE PROPERTY LINE 17'-8" **TOP VIEW EAST 65TH STREET PARTIAL PLOT PLAN** 

# COMMERCIAL AWNING/CANOPY

#### 201 EAST 65TH STREET

studios

NOTE:

ADA ACCESS TO OFFICE EXISTS THROUGH RESIDENTIAL LOBBY ON 66TH STREET ENTRANCE

# **EXISTING CONDITIONS**





STAIRS TO MEDICAL OFFICE

# PROPOSED CONDITIONS





C) SOUTHWEST PERSPECTIVE





**DIRECTORY** 



**PARTIAL PLOT PLAN** 

### 201 EAST 65TH STREET

201 East 65th Street New York, NY 10065

KUSHNER STUDIOS
55 LIBERTY STREET
2ND FLOOR
NEW YORK CITY
10005
212.965.0914
E + 212.965.0914

# **NOTE:**

ADA ACCESS TO OFFICE EXISTS THROUGH RESIDENTIAL LOBBY ON 66TH STREET ENTRANCE

### **EXISTING AWNINGS & CANOPIES ON THE BUILDING**







# PLOT PLAN LEGEND



### PROPOSED AWNING/CANOPY