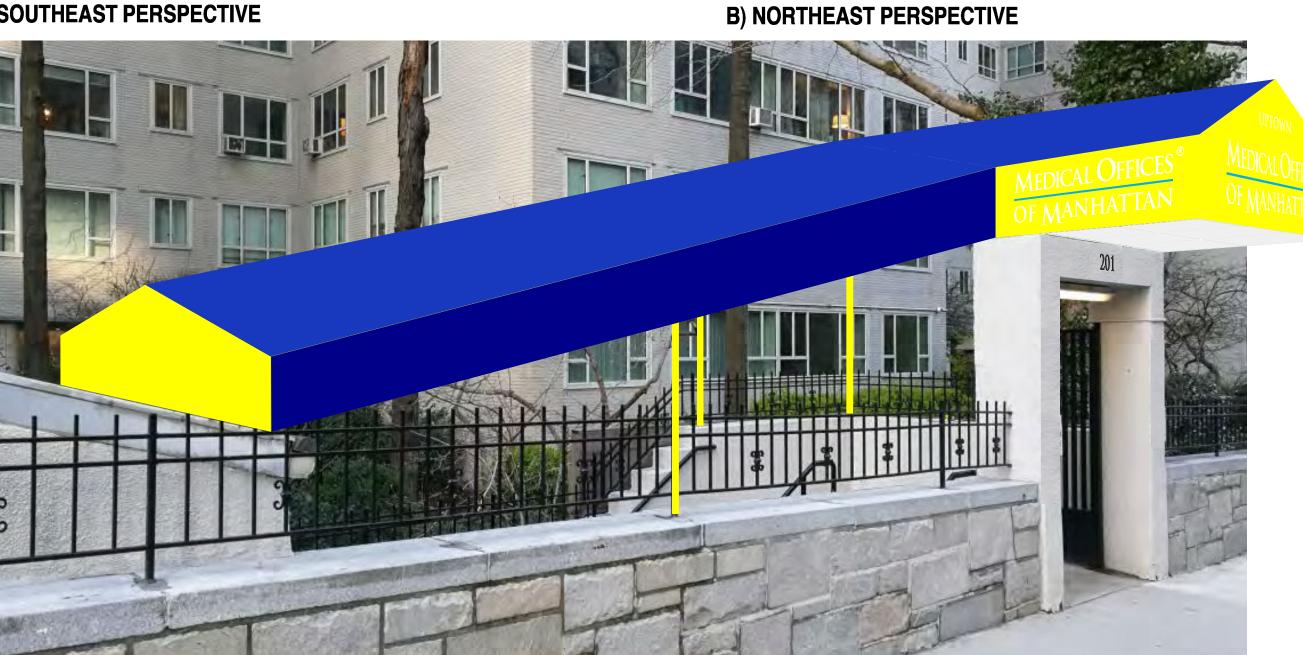

# PROPOSED CONDITIONS

C) SOUTHWEST PERSPECTIVE

**DIRECTORY** 

**PARTIAL PLOT PLAN** 

### PROPOSED AWNING/CANOPY