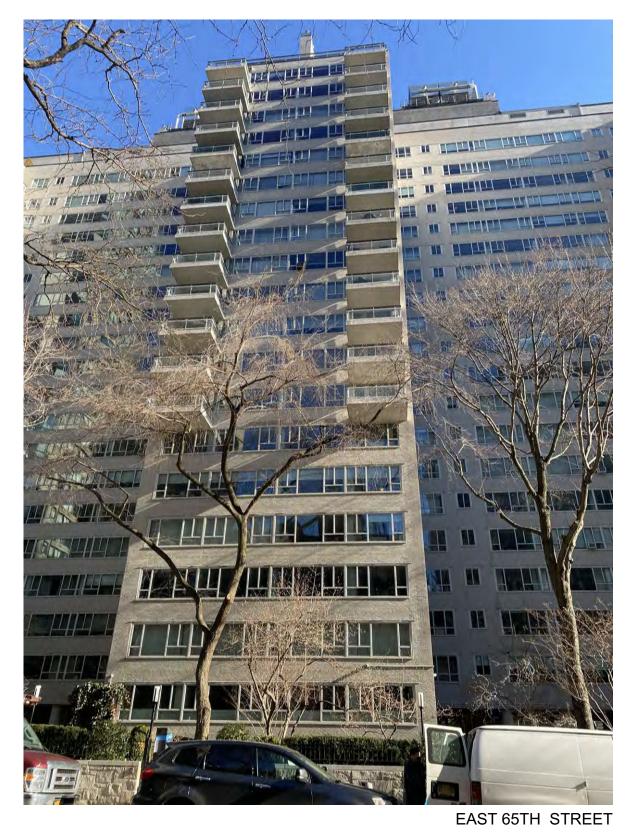

65.0914
F.: 212.965.0649
IFO@KUSHNERSTUDIOS.COM

### **ZONING INFORMATION**

LOT #: 7501 BLOCK #: 1420 MAP #: 8C

FLOOR/SUITE #/APT#: CELLAR ONLY
ZONING DISTRICT: R8B, C1-9 & C2-8

CONSTRUCTION CLASS: 1-A (FIRE-RESISTIVE NON-COMBUSTIBLE)

OCCUPANCY CLASSIFICATION: B
USE GROUP: 4
GROSS S.F.: NA
NUMBER OF STORIES: NA
HEIGHT: NA
COMMUNITY BD.#: 108
PLATE HEIGHT: N/A
LANDMARKS: YES

### **SCOPE OF WORK**

INSTALLATION OF NEW EXTERIOR BUSINESS AWNING AT THE STREET LEVEL TO CELLAR AS INDICATED.

THERE WILL BE NO CHANGE IN USE, OCCUPANCY OR EGRESS.

### **LOCATION MAPS**







DEPARTMENT OF FINANCE TAX MAP

### **NOTE:**

ADA ACCESS TO OFFICE EXISTS THROUGH RESIDENTIAL LOBBY ON 66TH STREET ENTRANCE

**SANBORN MAP** 

# **EXISTING BUILDING CONDITIONS**



3RD AVENUE BETWEEN 65TH & 66TH STREET









EAST 65TH STREET



studios

## **AWNING - CANOPY SPECIFICATIONS**

-Fabric: "Cooley-Brite" Brand CBL 16 Intense Blue

- Transaparent
  Waterproof Eradicable Substrate Fabric
  -Lettering: White Illuminated Lettering
  -Frame: 1" Square Staple System Aluminum Frame
  -Poles: 2" Square Pacific Blue Coated Metal Tubing
  -Illumination: 8' & 4' Exterior 6500K White LED Light Fixture



### NOTE:

ADA ACCESS TO OFFICE EXISTS THROUGH RESIDENTIAL LOBBY ON 66TH STREET ENTRANCE



17'-8" PROPERTY LINE PROPERTY LINE 17'-8" **TOP VIEW EAST 65TH STREET PARTIAL PLOT PLAN** 

# COMMERCIAL AWNING/CANOPY

#### 201 EAST 65TH STREET

studios

NOTE:

ADA ACCESS TO OFFICE EXISTS THROUGH RESIDENTIAL LOBBY ON 66TH STREET ENTRANCE

# **EXISTING CONDITIONS**





STAIRS TO MEDICAL OFFICE

# PROPOSED CONDIT