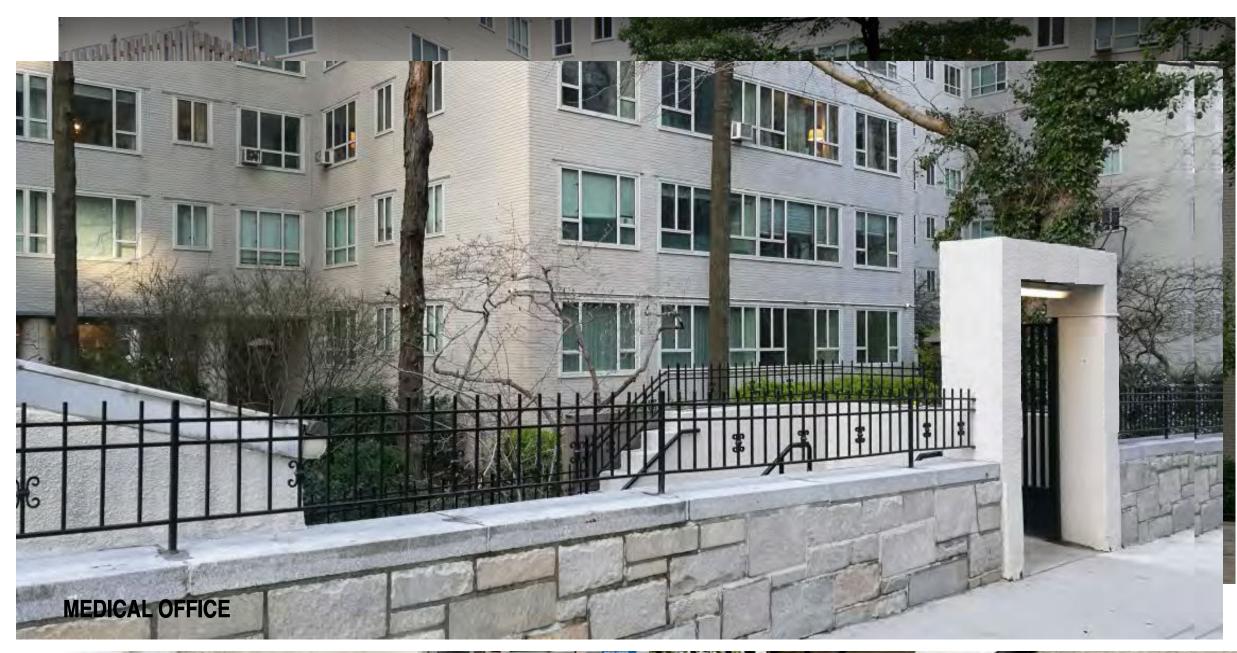

**



3RD AVENUE BETWEEN 65TH & 66TH STREET









EAST 65TH STREET



studios

## **AWNING - CANOPY SPECIFICATIONS**

-Fabric: "Cooley-Brite" Brand CBL 16 Intense Blue

- Transaparent
  Waterproof Eradicable Substrate Fabric
  -Lettering: White Illuminated Lettering
  -Frame: 1" Square Staple System Aluminum Frame
  -Poles: 2" Square Pacific Blue Coated Metal Tubing
  -Illumination: 8' & 4' Exterior 6500K White LED Light Fixture



### NOTE:

ADA ACCESS TO OFFICE EXISTS THROUGH RESIDENTIAL LOBBY ON 66TH STREET ENTRANCE



17'-8" PROPERTY LINE PROPERTY LINE 17'-8" **TOP VIEW EAST 65TH STREET PARTIAL PLOT PLAN** 

# COMMERCIAL AWNING/CANOPY

#### 201 EAST 65TH STREET

studios

NOTE:

ADA ACCESS TO OFFICE EXISTS THROUGH RESIDENTIAL LOBBY ON 66TH STREET ENTRANCE

# **EXISTING CONDITIONS**





STAIRS TO MEDICAL OFFICE

# PROPOSED CONDITIONS





C) SOUTHWEST PERSPECTIVE





**DIRECTORY** 



**PARTIAL PLOT PLAN** 

### 201 EAST 65TH STREET

201 East 65th Street New York, NY 10065

KUSHNER STUDIOS
55 LIBERTY STREET
2ND FLOOR
NEW YORK CITY
10005
212.965.0914
E + 212.965.0914

# **NOTE:**

ADA ACCESS TO OFFICE EXISTS THROUGH RESIDENTIAL LOBBY ON 66TH STREET ENTRANCE

### **EXISTING AWNINGS & CANOPIES ON THE BUILDING**







# PLOT PLAN LEGEND



### PROPOSED AWNING/CANOPY