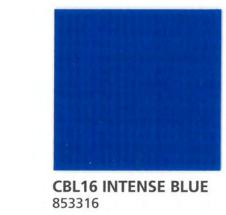

## **AWNING - CANOPY SPECIFICATIONS**

-Fabric: "Cooley-Brite" Brand CBL 16 Intense Blue

- Transaparent
  Waterproof Eradicable Substrate Fabric
  -Lettering: White Illuminated Lettering
  -Frame: 1" Square Staple System Aluminum Frame
  -Poles: 2" Square Pacific Blue Coated Metal Tubing
  -Illumination: 8' & 4' Exterior 6500K White LED Light Fixture