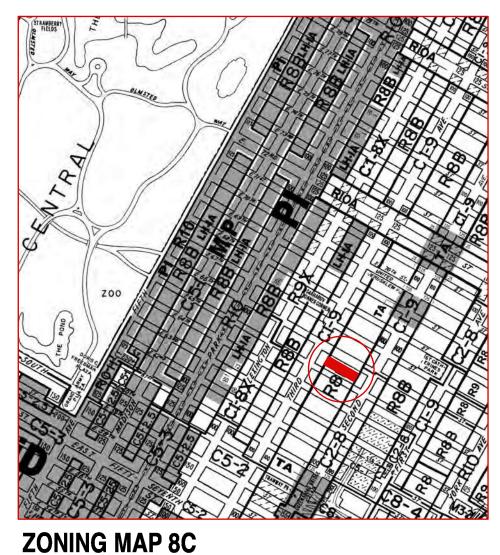

### **ZONING INFORMATION**

LOT #: 7501 BLOCK #: 1420 MAP #: 8C

FLOOR/SUITE #/APT#: CELLAR ONLY
ZONING DISTRICT: R8B, C1-9 & C2-8

CONSTRUCTION CLASS: 1-A (FIRE-RESISTIVE NON-COMBUSTIBLE)

OCCUPANCY CLASSIFICATION: B
USE GROUP: 4
GROSS S.F.: NA
NUMBER OF STORIES: NA
HEIGHT: NA
COMMUNITY BD.#: 108
PLATE HEIGHT: N/A
LANDMARKS: YES

### **LOCATION MAPS**

DEPARTMENT OF FINANCE TAX MAP