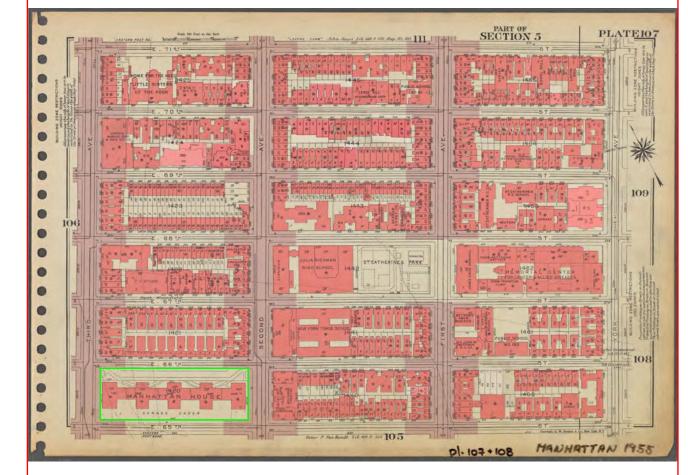

### **LOCATION MAPS**

DEPARTMENT OF FINANCE TAX MAP

### **NOTE:**

ADA ACCESS TO OFFICE EXISTS THROUGH RESIDENTIAL LOBBY ON 66TH STREET ENTRANCE

**SANBORN MAP** 