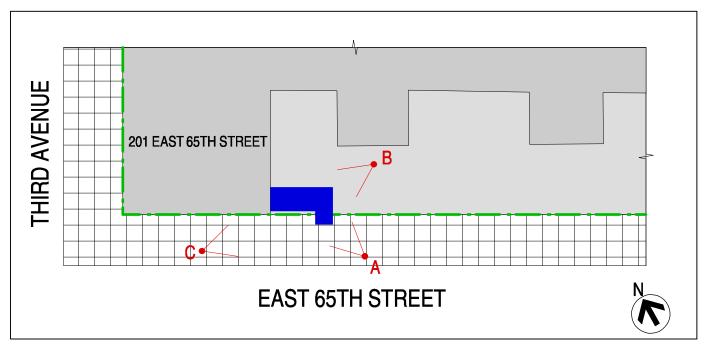

SPECIFICATIONS**

-Fabric: "Cooley-Brite" Brand CBL 16 Intense Blue

- Transaparent
  Waterproof Eradicable Substrate Fabric
  -Lettering: White Illuminated Lettering
  -Frame: 1" Square Staple System Aluminum Frame
  -Poles: 2" Square Pacific Blue Coated Metal Tubing
  -Illumination: 8' & 4' Exterior 6500K White LED Light Fixture



### NOTE:

ADA ACCESS TO OFFICE EXISTS THROUGH RESIDENTIAL LOBBY ON 66TH STREET ENTRANCE



17'-8" PROPERTY LINE PROPERTY LINE 17'-8" **TOP VIEW EAST 65TH STREET PARTIAL PLOT PLAN** 

# COMMERCIAL AWNING/CANOPY

#### 201 EAST 65TH STREET

studios

NOTE:

ADA ACCESS TO OFFICE EXISTS THROUGH RESIDENTIAL LOBBY ON 66TH STREET ENTRANCE

# **EXISTING CONDITIONS**





STAIRS TO MEDICAL OFFICE

# PROPOSED CONDITIONS





C) SOUTHWEST PERSPECTIVE





**DIRECTORY** 



**PARTIAL PLOT PLAN** 

### 201 EAST 65TH STREET

201 East 65th Street New York, NY 10065

KUSHNER STUDIOS
55 LIBERTY STREET
2ND FLOOR
NEW YORK CITY
10005
212.965.0914
E + 212.965.0914

# **NOTE:**

ADA ACCESS TO OFFICE EXISTS THROUGH RESIDENTIAL LOBBY ON 66TH STREET ENTRANCE

### **EXISTING AWNINGS & CANOPIES ON THE BUILDING**







# PLOT PLAN LEGEND



### PROPOSED AWNING/CANOPY