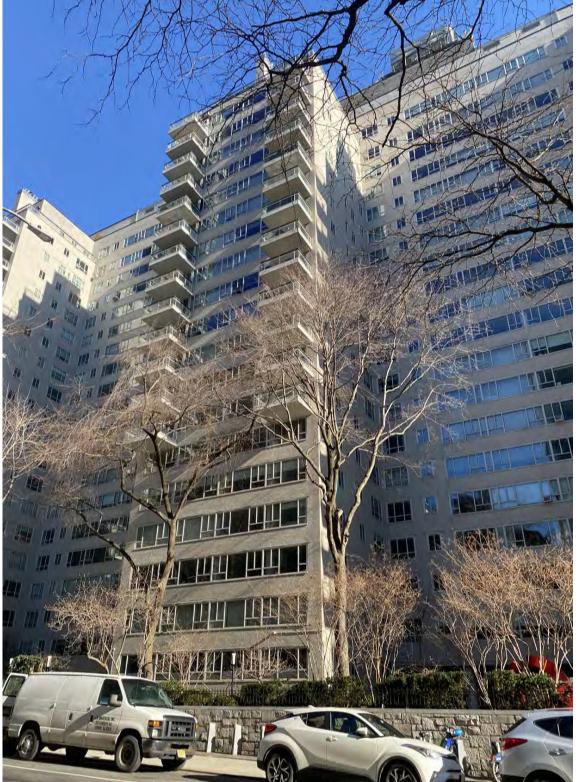

.0914
F.: 212.965.0649
IFO@KUSHNERSTUDIOS.COM

### **ZONING INFORMATION**

LOT #: 7501 BLOCK #: 1420 MAP #: 8C

FLOOR/SUITE #/APT#: CELLAR ONLY
ZONING DISTRICT: R8B, C1-9 & C2-8

CONSTRUCTION CLASS: 1-A (FIRE-RESISTIVE NON-COMBUSTIBLE)

OCCUPANCY CLASSIFICATION: B
USE GROUP: 4
GROSS S.F.: NA
NUMBER OF STORIES: NA
HEIGHT: NA
COMMUNITY BD.#: 108
PLATE HEIGHT: N/A
LANDMARKS: YES

### **SCOPE OF WORK**

INSTALLATION OF NEW EXTERIOR BUSINESS AWNING AT THE STREET LEVEL TO CELLAR AS INDICATED.

THERE WILL BE NO CHANGE IN USE, OCCUPANCY OR EGRESS.

### **LOCATION MAPS**







DEPARTMENT OF FINANCE TAX MAP

### **NOTE:**

ADA ACCESS TO OFFICE EXISTS THROUGH RESIDENTIAL LOBBY ON 66TH STREET ENTRANCE

**SANBORN MAP** 

# **EXISTING BUILDING CONDITIONS**



3RD AVENUE BETWEEN 65TH & 66TH STREET









EAST 65TH STREET



studios

## **AWNING - CANOPY SPECIFICATIONS**

-Fabric: "Cooley-Brite" Brand CBL 16 Intense Blue

- Transaparent
  Waterproof Eradicable Substrate Fabric
  -Lettering: White Illuminated Lettering
  -Frame: 1" Square Staple System Aluminum Frame
  -Poles: 2" Square Pacific Blue Coated Metal Tubing
  -Illumination: 8' & 4' Exterior 6500K White LED Light Fixture



### NOTE:

ADA ACCESS TO OFFICE EXISTS THROUGH RESIDENTIAL LOBBY ON 66TH STREET ENTRANCE



17'-8" PROPERTY LINE PROPERTY LINE 17'-8" **TOP VIEW EAST 65TH STREET PARTIAL PLOT PLAN** 

# COMMERCIAL AWNING/CANOPY

#### 201 EAST 65TH STREET

studios

NOTE:

ADA ACCESS TO OFFICE EXISTS THROUGH RESIDENTIAL LOBBY ON 66TH STREET ENTRANCE

# **EXISTING CONDITIONS**





STAIRS TO MEDICAL OFFICE

# PROPOSED CONDITIO