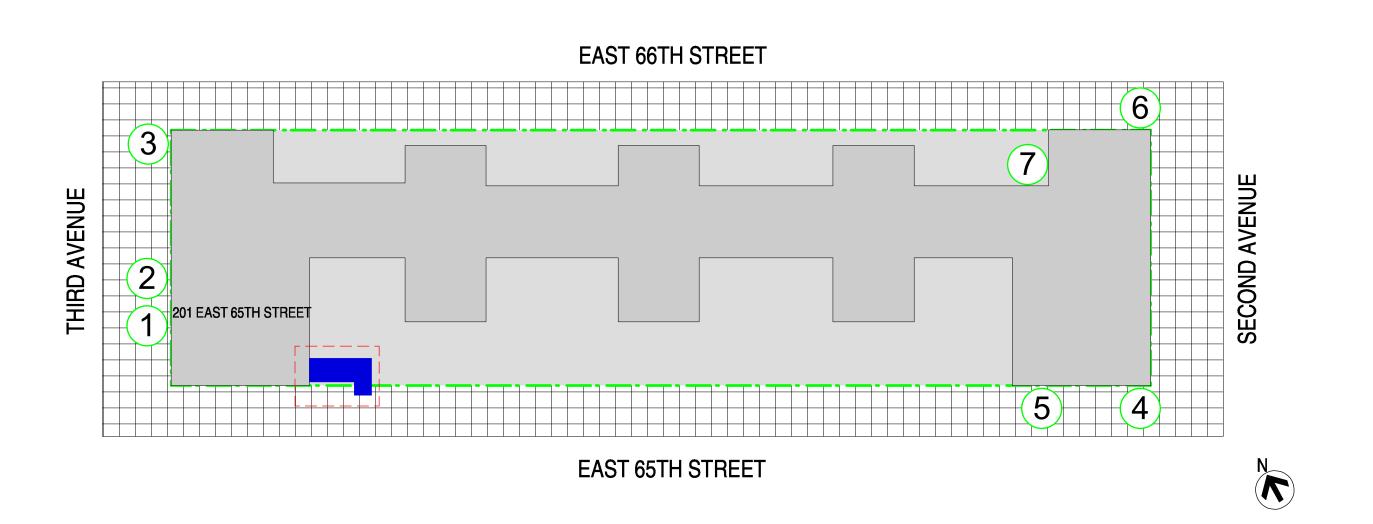

### **ZONING INFORMATION**

LOT #: 7501 BLOCK #: 1420 MAP #: 8C

FLOOR/SUITE #/APT#: CELLAR ONLY
ZONING DISTRICT: R8B, C1-9 & C2-8

CONSTRUCTION CLASS: 1-A (FIRE-RESISTIVE NON-COMBUSTIBLE)

OCCUPANCY CLASSIFICATION: B
USE GROUP: 4
GROSS S.F.: NA
NUMBER OF STORIES: NA
HEIGHT: NA
COMMUNITY BD.#: 108
PLATE HEIGHT: N/A
LANDMARKS: YES

# PLOT PLAN LEGEND