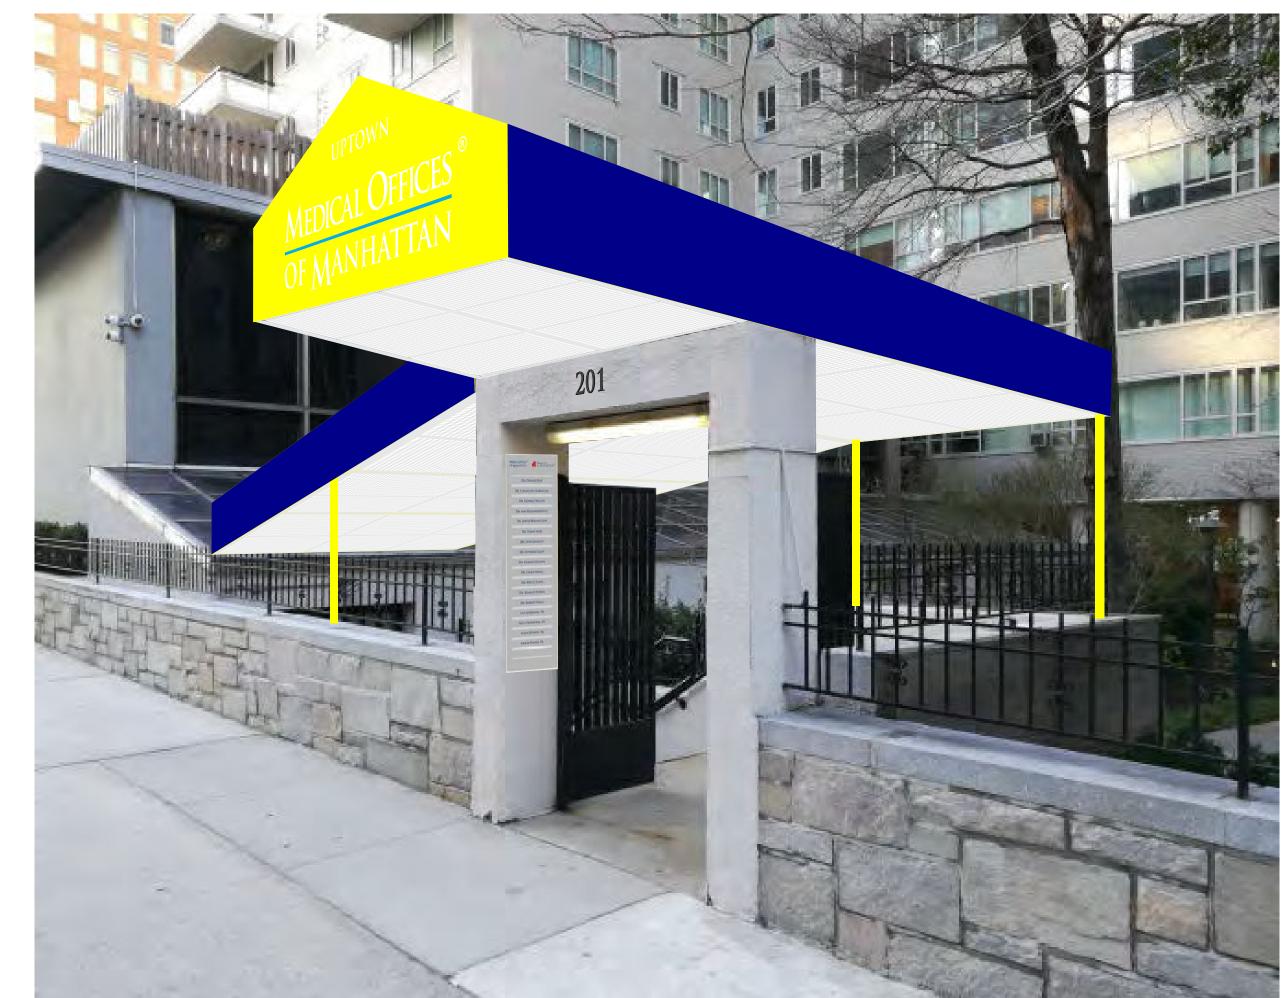

## **AWNING - CANOPY SPECIFICATIONS**

-Fabric: "Cooley-Brite" Brand CBL 16 Intense Blue

- Transaparent
  Waterproof Eradicable Substrate Fabric
  -Lettering: White Illuminated Lettering
  -Frame: 1" Square Staple System Aluminum Frame
  -Poles: 2" Square Pacific Blue Coated Metal Tubing
  -Illumination: 8' & 4' Exterior 6500K White LED Light Fixture

# PROPOSED CONDITIONS

C) SOUTHWEST PERSPECTIVE

**DIRECTORY** 

**PARTIAL PLOT PLAN** 

### PROPOSED AWNING/CANOPY