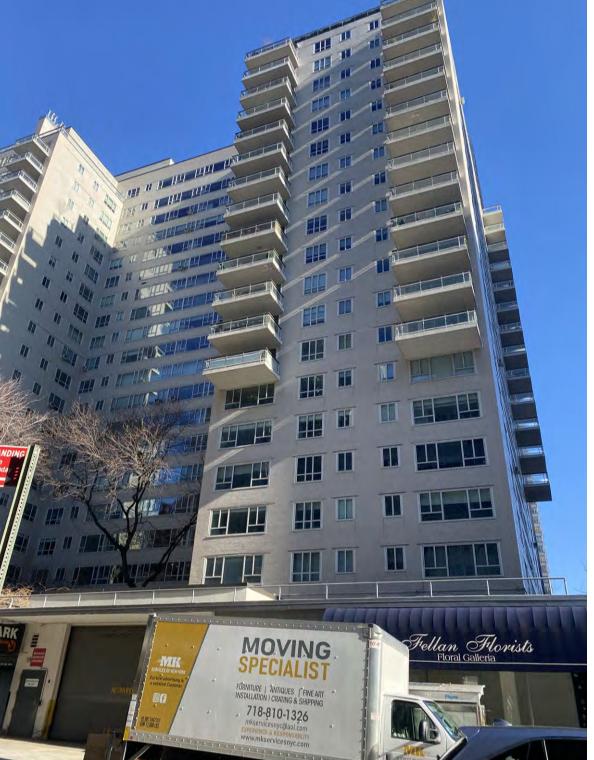

914
F.: 212.965.0649
IFO@KUSHNERSTUDIOS.COM

### **ZONING INFORMATION**

LOT #: 7501 BLOCK #: 1420 MAP #: 8C

FLOOR/SUITE #/APT#: CELLAR ONLY
ZONING DISTRICT: R8B, C1-9 & C2-8

CONSTRUCTION CLASS: 1-A (FIRE-RESISTIVE NON-COMBUSTIBLE)

OCCUPANCY CLASSIFICATION: B
USE GROUP: 4
GROSS S.F.: NA
NUMBER OF STORIES: NA
HEIGHT: NA
COMMUNITY BD.#: 108
PLATE HEIGHT: N/A
LANDMARKS: YES

### **SCOPE OF WORK**

INSTALLATION OF NEW EXTERIOR BUSINESS AWNING AT THE STREET LEVEL TO CELLAR AS INDICATED.

THERE WILL BE NO CHANGE IN USE, OCCUPANCY OR EGRESS.

### **LOCATION MAPS**







DEPARTMENT OF FINANCE TAX MAP

### **NOTE:**

ADA ACCESS TO OFFICE EXISTS THROUGH RESIDENTIAL LOBBY ON 66TH STREET ENTRANCE

**SANBORN MAP** 

# **EXISTING BUILDING CONDITIONS**



3RD AVENUE BETWEEN 65TH & 66TH STREET









EAST 65TH STREET



studios

## **AWNING - CANOPY SPECIFICATIONS**

-Fabric: "Cooley-Brite" Brand CBL 16 Intense Blue

- Transaparent
  Waterproof Eradicable Substrate Fabric
  -Lettering: White Illuminated Lettering
  -Frame: 1" Square Staple System Aluminum Frame
  -Poles: 2" Square Pacific Blue Coated Metal Tubing
  -Illumination: 8' & 4' Exterior 6500K White LED Light Fixture



### NOTE:

ADA ACCESS TO OFFICE EXISTS THROUGH RESIDENTIAL LOBBY ON 66TH STREET ENTRANCE



17'-8" PROPERTY LINE PROPERTY LINE 17'-8" **TOP VIEW EAST 65TH STREET PARTIAL PLOT PLAN** 

# COMMERCIAL AWNING/CANOPY

#### 201 EAST 65TH STREET

studios

NOTE:

ADA ACCESS TO OFFICE EXISTS THROUGH RESIDENTIAL LOBBY ON 66TH STREET ENTRANCE

# **EXISTING CONDITIONS**





STAIRS TO MEDICAL OFFICE

# PROPOSED CONDITIONS