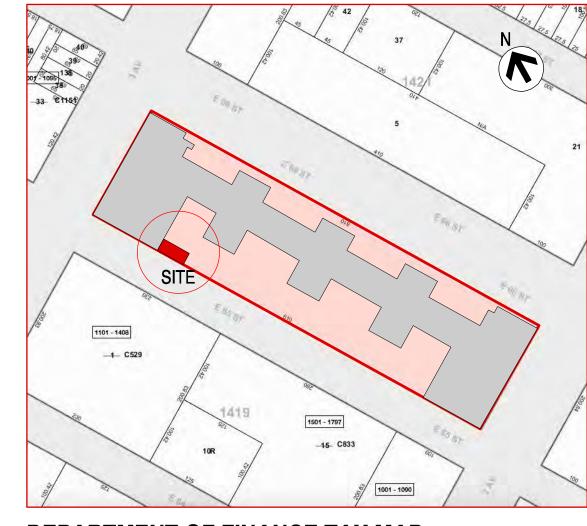

# 201 EAST 65TH STREET - COMMERCIAL AWNING/CANOPY

#### 201 EAST 65TH STREET

201 East 65th Street New York, NY 10065

KUSHNER STUDIOS
55 LIBERTY STREET
2ND FLOOR
NEW YORK CITY
10005
212.965.0914
F.: 212.965.0649
IFO@KUSHNERSTUDIOS.COM

### **ZONING INFORMATION**

LOT #: 7501 BLOCK #: 1420 MAP #: 8C

FLOOR/SUITE #/APT#: CELLAR ONLY
ZONING DISTRICT: R8B, C1-9 & C2-8

CONSTRUCTION CLASS: 1-A (FIRE-RESISTIVE NON-COMBUSTIBLE)

OCCUPANCY CLASSIFICATION: B
USE GROUP: 4
GROSS S.F.: NA
NUMBER OF STORIES: NA
HEIGHT: NA
COMMUNITY BD.#: 108
PLATE HEIGHT: N/A
LANDMARKS: YES

### **SCOPE OF WORK**

INSTALLATION OF NEW EXTERIOR BUSINESS AWNING AT THE STREET LEVEL TO CELLAR AS INDICATED.

THERE WILL BE NO CHANGE IN USE, OCCUPANCY OR EGRESS.

### **LOCATION MAPS**







DEPARTMENT OF FINANCE TAX MAP

### **NOTE:**

ADA ACCESS TO OFFICE EXISTS THROUGH RESIDENTIAL LOBBY ON 66TH STREET ENTRANCE

**SANBORN MAP** 

# **EXISTING BUILDING CONDITIONS**



3RD AVENUE BETWEEN 65TH & 66TH STREET









EAST 65TH STREET



studios

## **AWNING - CANOPY SPECIFICATIONS**

-Fabric: "Cooley-Brite" Brand CBL 16 Intense Blue

- Transaparent
  Waterproof Eradicable Substrate Fabric
  -Lettering: White Illuminated Lettering
  -Frame: 1" Square Staple System Aluminum Frame
  -Poles: 2" Square Pacific Blue Coated Metal Tubing
  -Illumination: 8' & 4' Exterior 6500K White LED Light Fixture



### NOTE:

ADA ACCESS TO OFFICE EXISTS THROUGH RESIDENTIAL LOBBY ON 66TH STREET ENTRANCE



17'-8" PROPERTY LINE PROPERTY LINE 17'-8" **TOP VIEW EAST 65TH STREET PARTIAL PLOT PLAN**