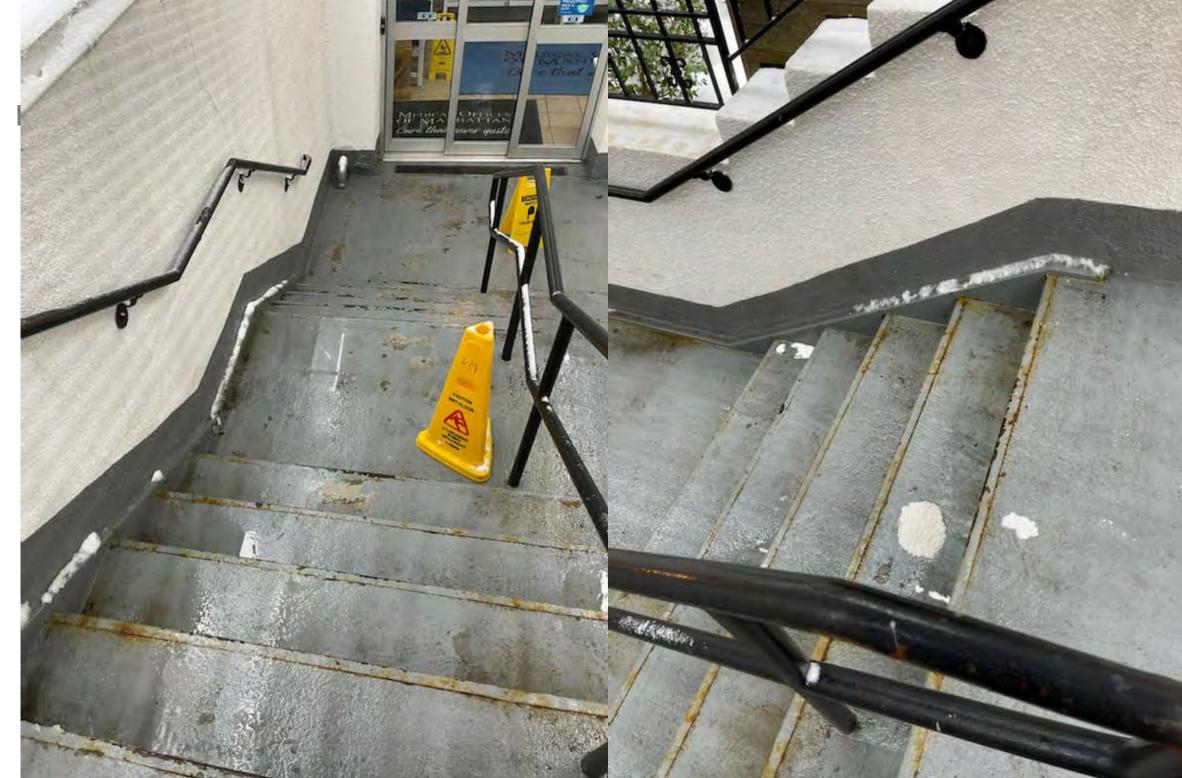

3RD AVENUE BETWEEN 65TH & 66TH STREET









EAST 65TH STREET



studios

## **AWNING - CANOPY SPECIFICATIONS**

-Fabric: "Cooley-Brite" Brand CBL 16 Intense Blue

- Transaparent
  Waterproof Eradicable Substrate Fabric
  -Lettering: White Illuminated Lettering
  -Frame: 1" Square Staple System Aluminum Frame
  -Poles: 2" Square Pacific Blue Coated Metal Tubing
  -Illumination: 8' & 4' Exterior 6500K White LED Light Fixture



### NOTE:

ADA ACCESS TO OFFICE EXISTS THROUGH RESIDENTIAL LOBBY ON 66TH STREET ENTRANCE



17'-8" PROPERTY LINE PROPERTY LINE 17'-8" **TOP VIEW EAST 65TH STREET PARTIAL PLOT PLAN** 

# COMMERCIAL AWNING/CANOPY

#### 201 EAST 65TH STREET

studios

NOTE:

ADA ACCESS TO OFFICE EXISTS THROUGH RESIDENTIAL LOBBY ON 66TH STREET ENTRANCE

# **EXISTING CONDITIONS**





STAIRS TO MEDICAL OFFICE

# PROPOSED CONDITIONS





C) SOUTHWEST PERSPECTIVE





**DIRECTORY** 



**PARTIAL PLOT PLAN** 

### 201 EAST 65TH STREET

201 East 65th Street New York, NY 10065

KUSHNER STUDIOS
55 LIBERTY STREET
2ND FLOOR
NEW YORK CITY
10005
212.965.0914
E + 212.965.0914

# **NOTE:**

ADA ACCESS TO OFFICE EXISTS THROUGH RESIDENTIAL LOBBY ON 66TH STREET ENTRANCE

### **EXISTING AWNINGS & CANOPIES ON THE BUILDING**







# PLOT PLAN LEGEND



### PROPOSED AWNING/CANOPY